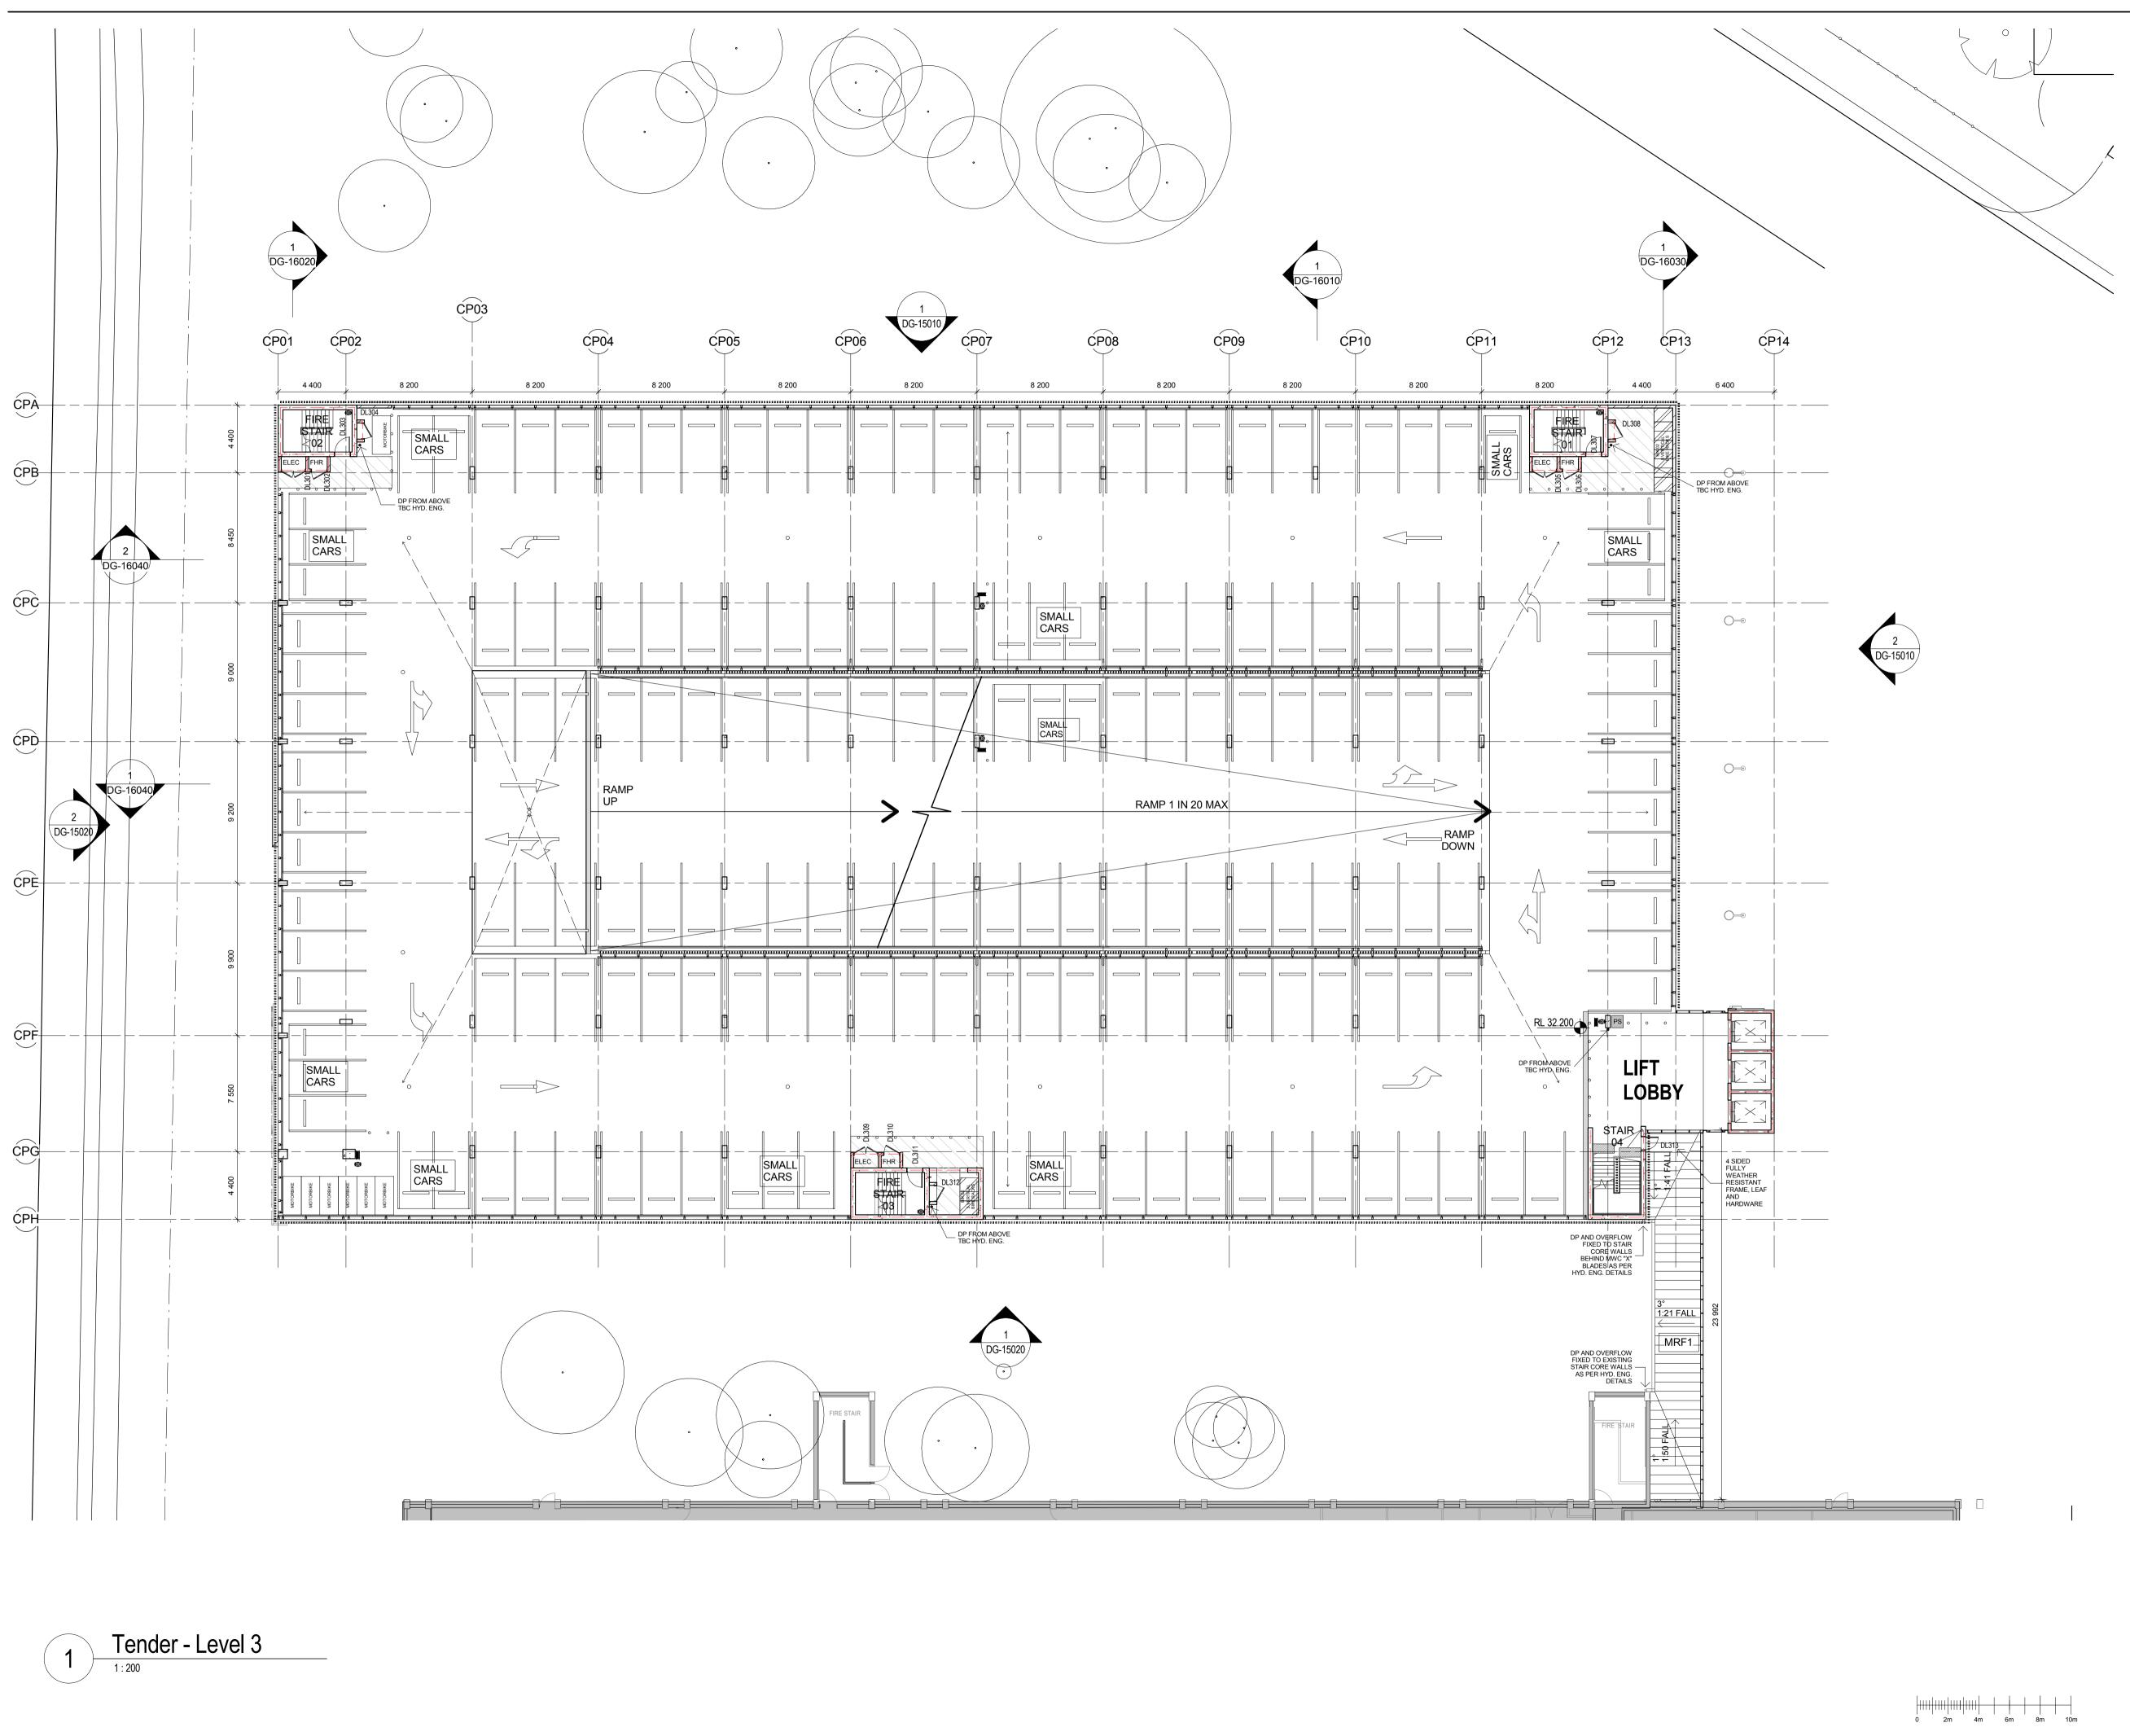

## Appendix C Architectural drawings

Prepared by HDR Rice Daubney Architects January 2016

86-A-DMS 10:34:08 2321ð 2015 -

| REV | DESCRIPTION | DRAWN | CHECK | DATE     |
|-----|-------------|-------|-------|----------|
| 1   | TENDER      | RT    | TR    | 14/12/15 |
|     |             |       |       |          |
|     |             |       |       |          |
|     |             |       |       |          |
|     |             |       |       |          |
|     |             |       |       |          |
|     |             |       |       |          |
|     |             |       |       |          |
|     |             |       |       |          |
|     |             |       |       |          |

NOTES:

ALL LINE MARKINGS ARE INDICATIVE ONLY. D&C CONTRACTOR TO ENSURE THAT INTEGRATED WAYFINDING AND STATUTORY SIGNAGE COMPLIES WITH ALL RELEVANT STATUTORY REQUIREMENTS AND ANY ADDITIONAL REQUIREMENTS IN BCA, DDA, CIVIL, FIRE ENGINEERING

CAR SPACE SET OUT, TYPE AND SIZES TO BE READ IN CONJUNCTION WITH TRAFFIC ENGINEERS DOCUMENTATION. QUANTITY AND LOCATION OF SMALL CAR SPACES AT THE ENDS OF RAMPS SUBJECT TO INDEPENDENT TRAFFIC AND CIVIL PEER REVIEWS

LOCATION OF FIRE HOSE REEEL AND HYDRANTS TO BE READ IN CONJUNCTION WITH FIRE SERVICES, BCA AND FIRE ENGINEERS DOCUMENTATION

— — — FIRE RATED WALLS AS PER BCA AND FIRE ENGINEERS REQUIREMENTS. CONTRACTOR RESPONSIBLE FOR CONFIRMING EXTENTS AND CHECKING FOR DISCREPANCIES

REFER TO LEVEL 1 (DG-12030) FOR STANDARD NOTES, SETOUTS & FINISHES

REFER TO DG-00010 FOR CAR SPACE NUMBERS