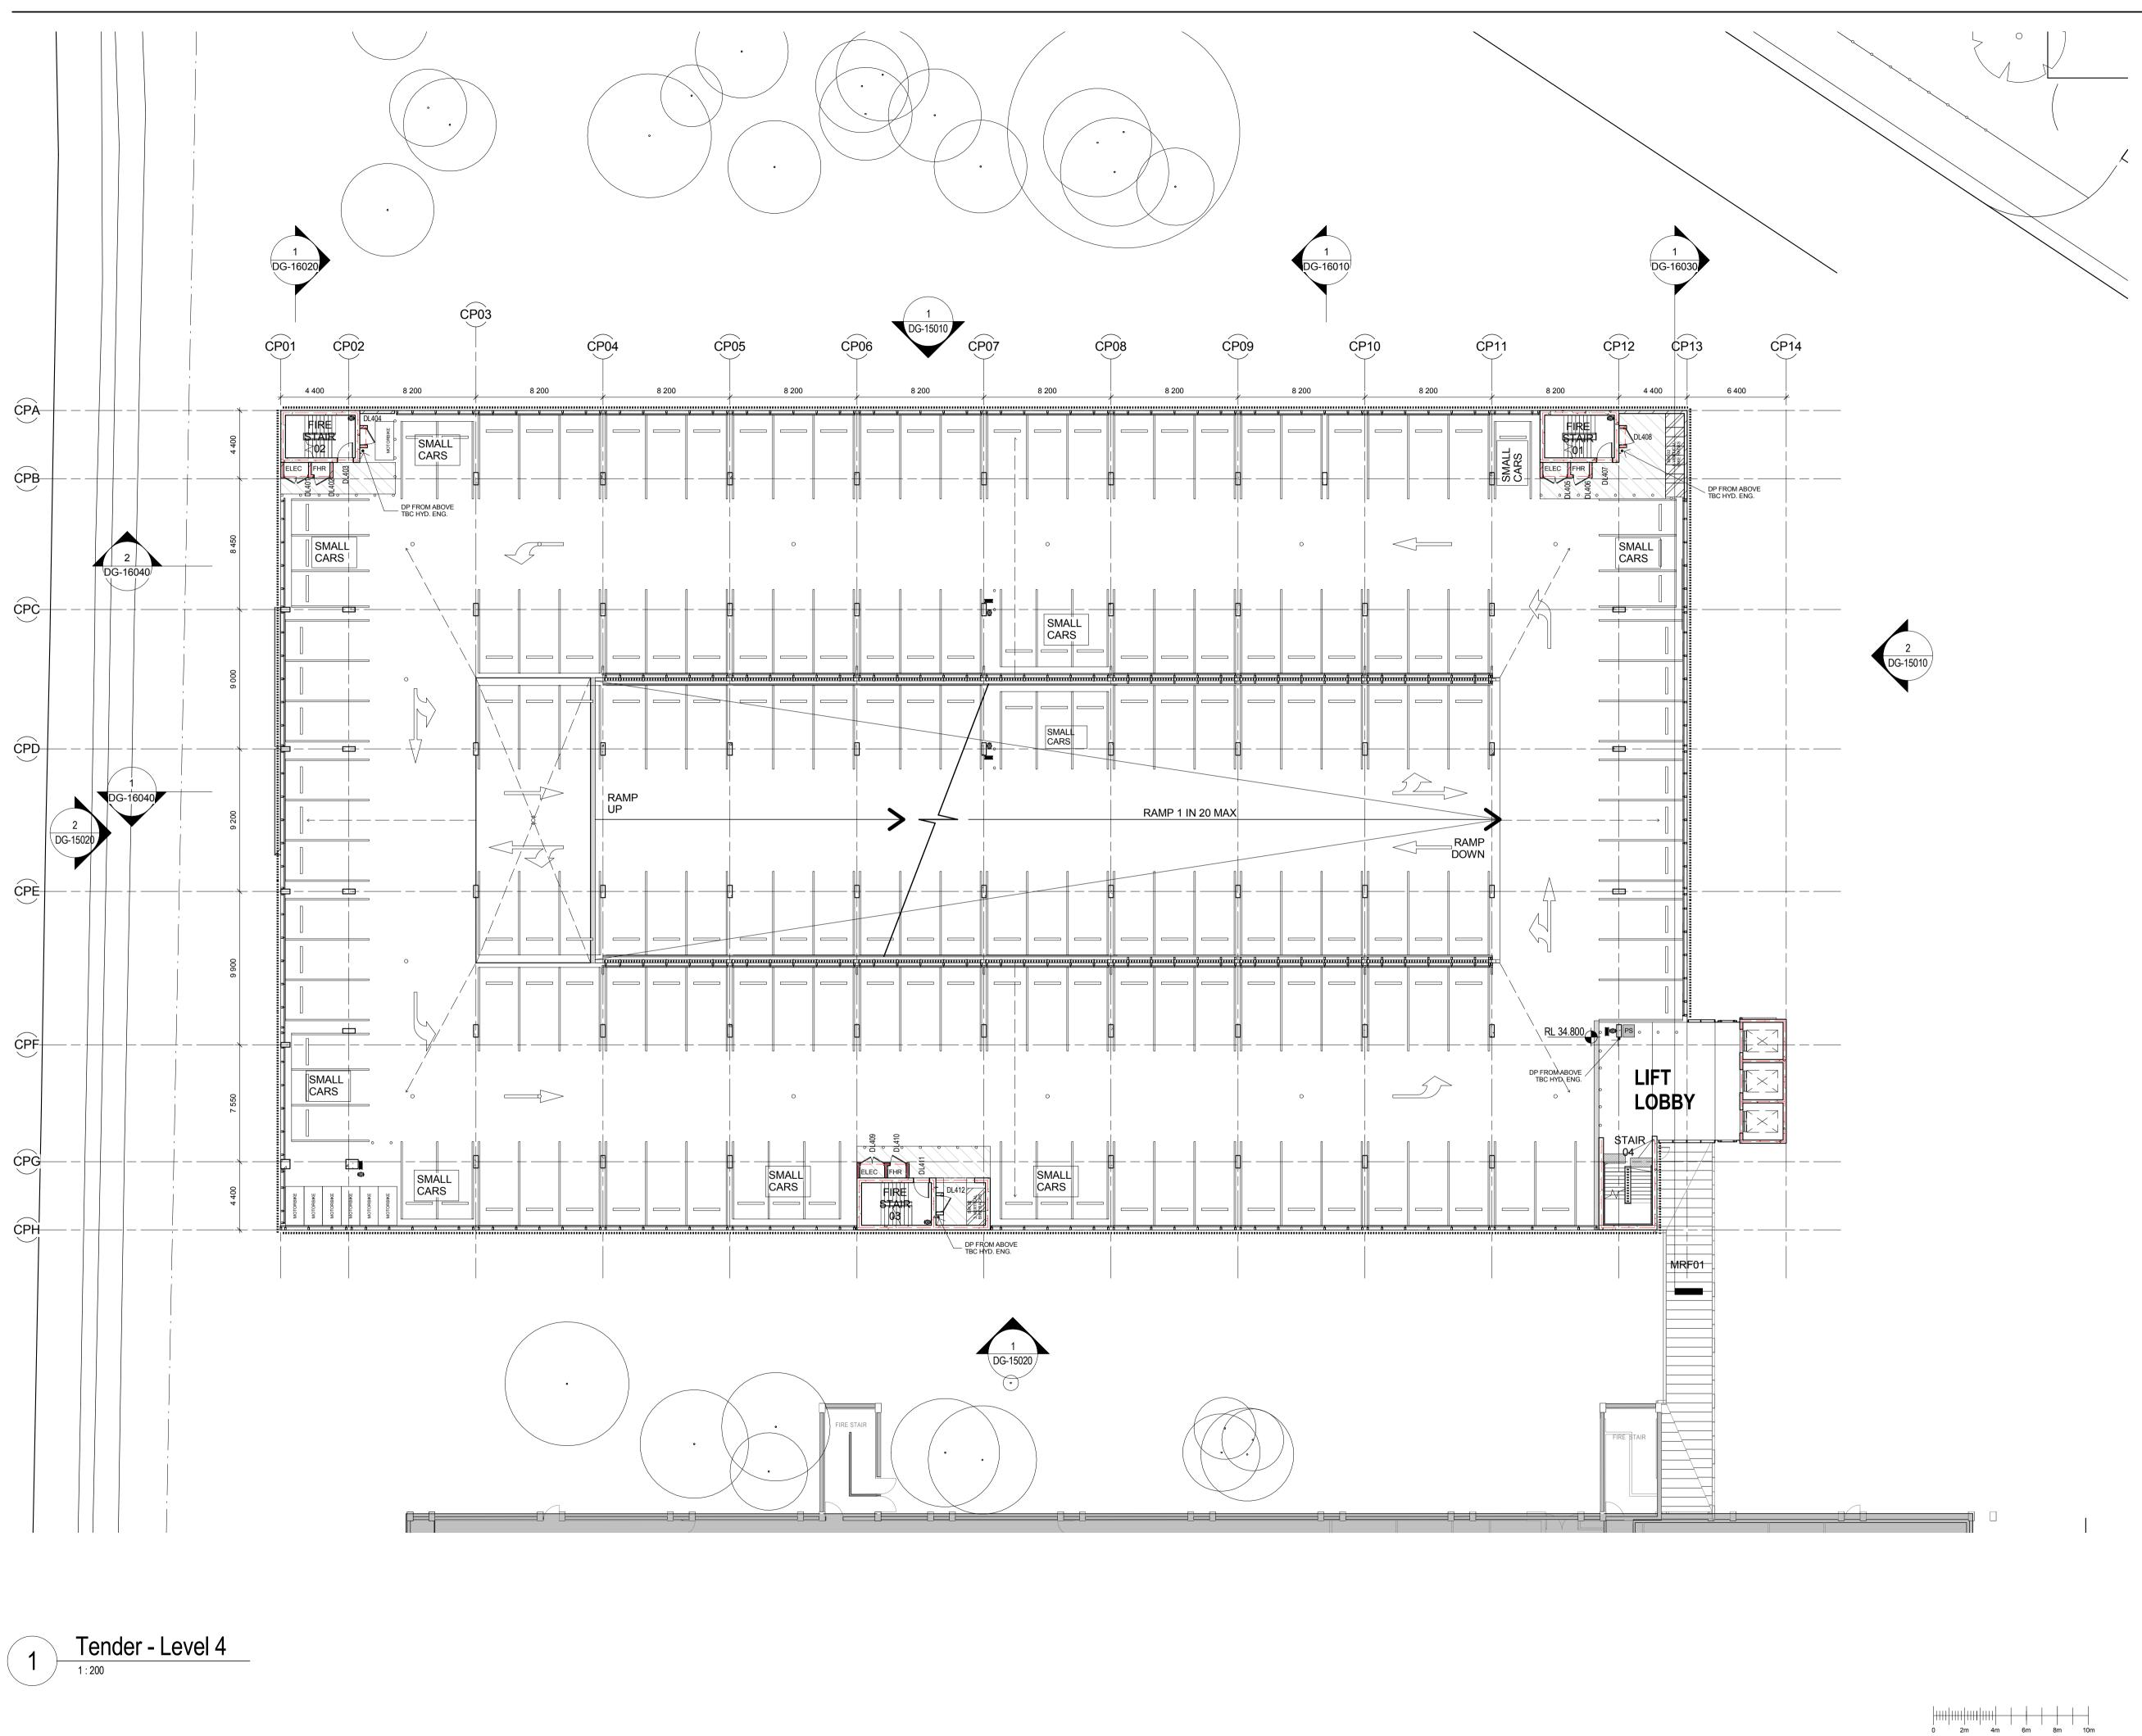

10:34:15 AM

| REV | DESCRIPTION | DRAWN | CHECK | DATE     |
|-----|-------------|-------|-------|----------|
| 1   | TENDER      | RT    | TR    | 14/12/15 |
|     |             |       |       |          |
|     |             |       |       |          |
|     |             |       |       |          |
|     |             |       |       |          |
|     |             |       |       |          |
|     |             |       |       |          |
|     |             |       |       |          |
|     |             |       |       |          |
|     |             |       |       |          |

NOTES:

ALL LINE MARKINGS ARE INDICATIVE ONLY. D&C CONTRACTOR TO ENSURE THAT INTEGRATED WAYFINDING AND STATUTORY SIGNAGE COMPLIES WITH ALL RELEVANT STATUTORY REQUIREMENTS AND ANY ADDITIONAL REQUIREMENTS IN BCA, DDA, CIVIL, FIRE ENGINEERING

CAR SPACE SET OUT, TYPE AND SIZES TO BE READ IN CONJUNCTION WITH TRAFFIC ENGINEERS DOCUMENTATION. QUANTITY AND LOCATION OF SMALL CAR SPACES AT THE ENDS OF RAMPS SUBJECT TO INDEPENDENT TRAFFIC AND CIVIL PEER REVIEWS

LOCATION OF FIRE HOSE REEEL AND HYDRANTS TO BE READ IN CONJUNCTION WITH FIRE SERVICES, BCA AND FIRE ENGINEERS DOCUMENTATION

— — — FIRE RATED WALLS AS PER BCA AND FIRE ENGINEERS REQUIREMENTS. CONTRACTOR RESPONSIBLE FOR CONFIRMING EXTENTS AND CHECKING FOR DISCREPANCIES

REFER TO LEVEL 1 (DG-12030) FOR STANDARD NOTES, SETOUTS & FINISHÈS

REFER TO DG-00010 FOR CAR SPACE NUMBERS

## **ISSUE FOR TENDER** NOT FOR CONSTRUCTION

NSW HEALTH

IN Health Infrastructure

P: (02) 9978 5427 F: (02) 8904 1377 www.hinfra.health.nsw.gov.au

Level 6, 77 Pacific Highway North Sydney NSW 2060

PROJECT MANAGER: PRICE WATERHOUSE COOPERS

pwc

Darling Park 201 Sussex Street Sydney NSW 2000

LEAD ARCHITECT:

P: (02) 8266 2750 F: (02) 8286 2750 www.pwc.com.au

P: (02) 9956 2666 F: (02) 9959 3015 askhdrrd@hdrricedaubney.com WESTMEAD MULTI STOREY CARPARK Cnr Institute Road and Darcy Road

Westmead NSW 2145 Westmead Redevelopment Building health. Transforming lives DRAWING TITLE:

CARPARK LEVEL 04 PLAN

| 232186            | MSC-HDR-AR-DG-120601 |               |
|-------------------|----------------------|---------------|
| PROJECT NUMBER:   | DRAWING NUMBER:      | ISSUE:        |
| SCALE:<br>1 : 200 | DOHRS NUMBER: 5335   | CHECKED<br>TR |