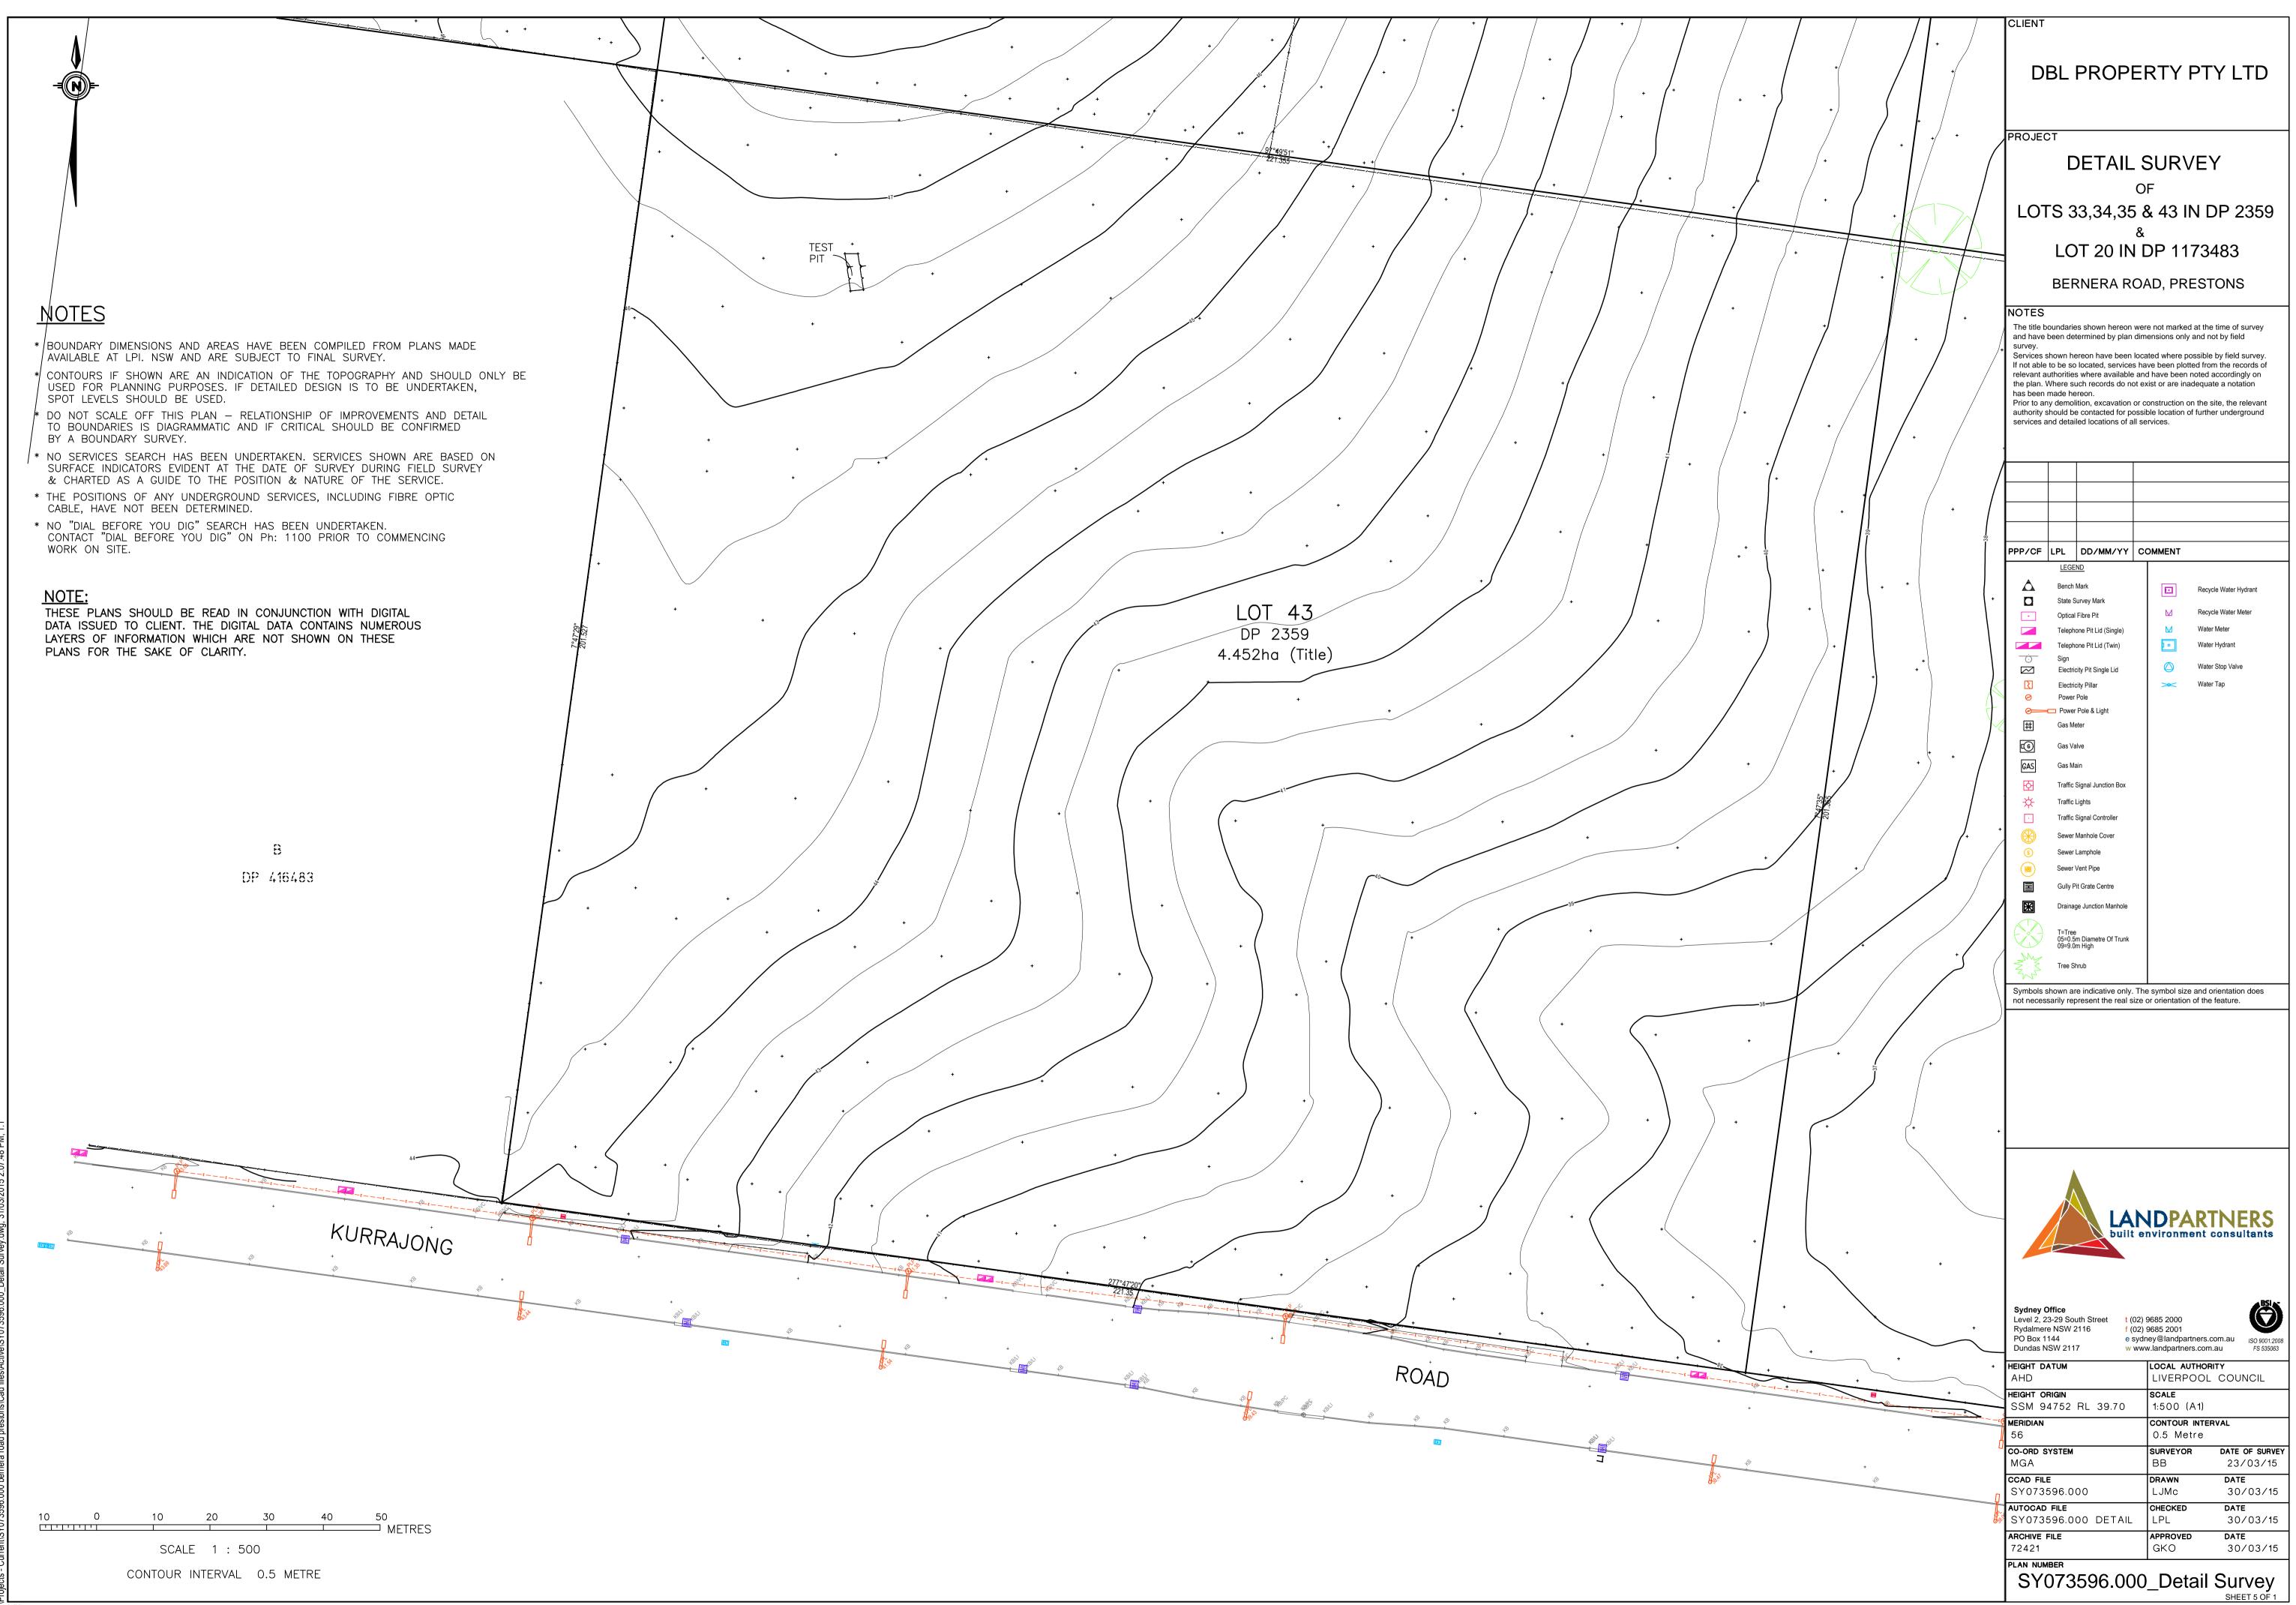

# DBL PROPERTY PTY LTD

PROJECT

CLIENT

## **DETAIL SURVEY** OF LOTS 33,34,35 & 43 IN DP 2359 & LOT 20 IN DP 1173483 BERNERA ROAD, PRESTONS

### NOTES

The title boundaries shown hereon were not marked at the time of survey and have been determined by plan dimensions only and not by field survey.

Services shown hereon have been located where possible by field survey. If not able to be so located, services have been plotted from the records of relevant authorities where available and have been noted accordingly on the plan. Where such records do not exist or are inadequate a notation has been made hereon.

Prior to any demolition, excavation or construction on the site, the relevant authority should be contacted for possible location of further underground services and detailed locations of all services.