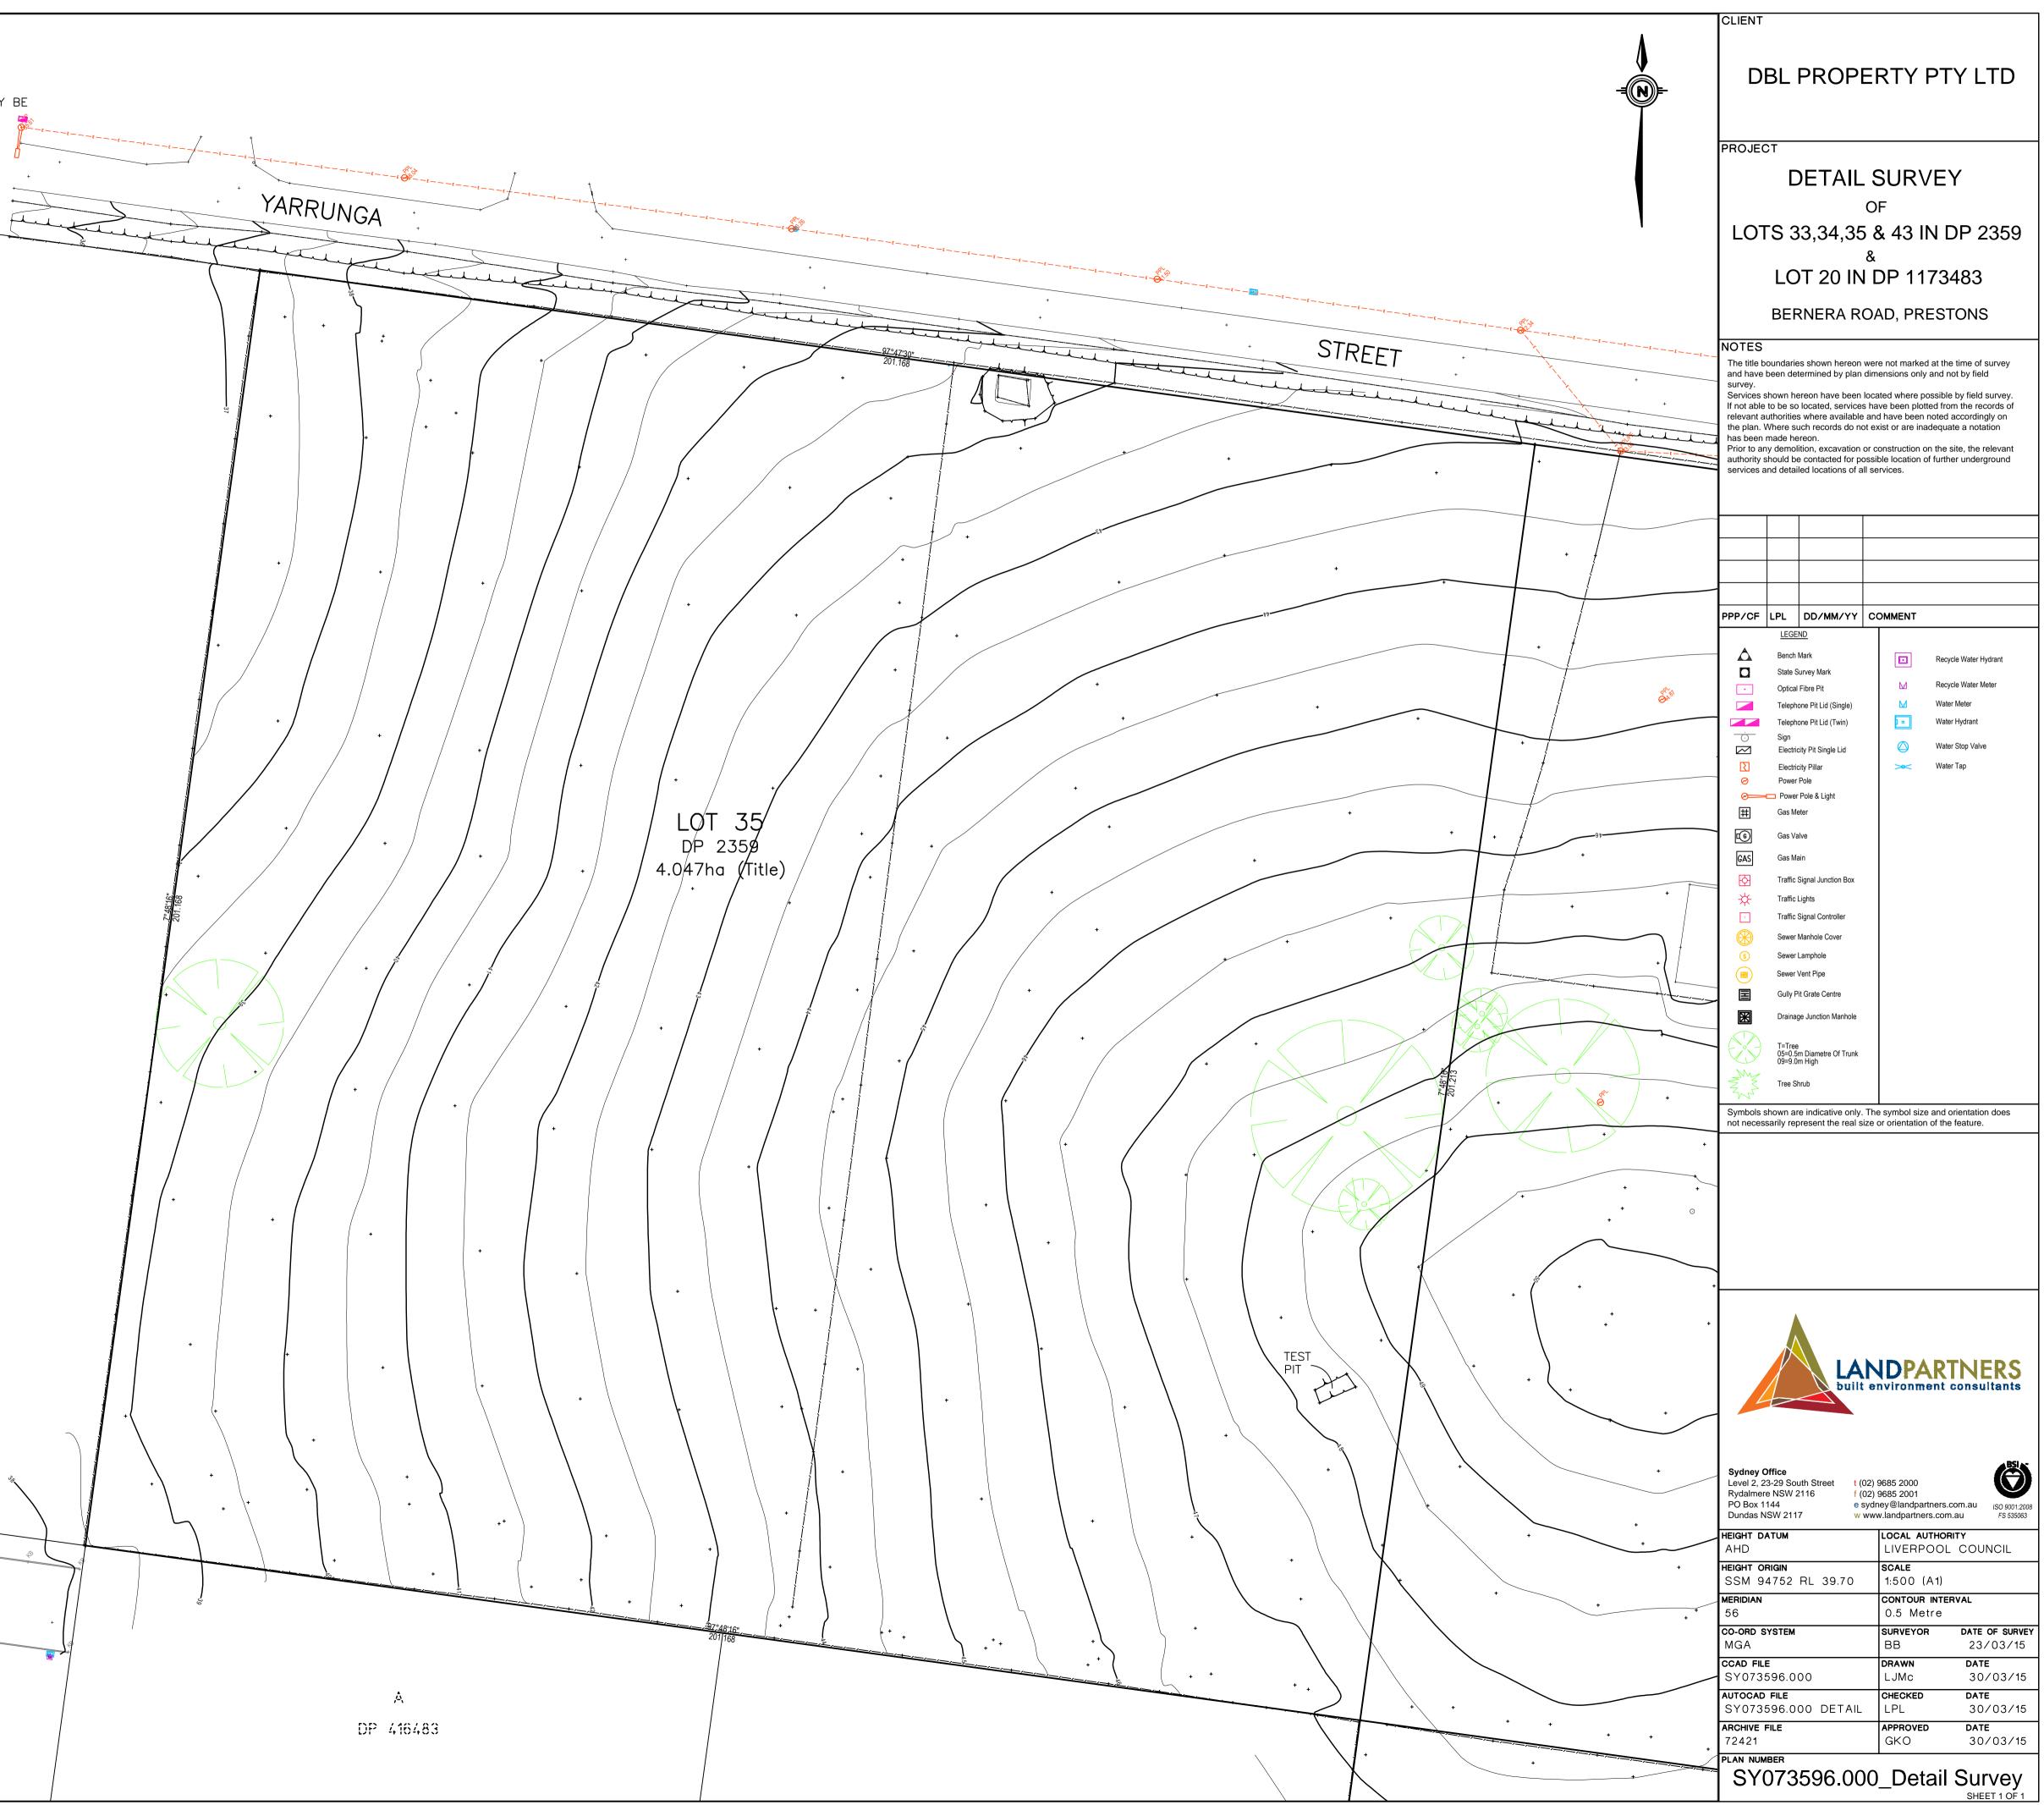

# DBL PROPERTY PTY LTD

PROJECT

CLIENT

## **DETAIL SURVEY** OF LOTS 33,34,35 & 43 IN DP 2359 & LOT 20 IN DP 1173483 BERNERA ROAD, PRESTONS