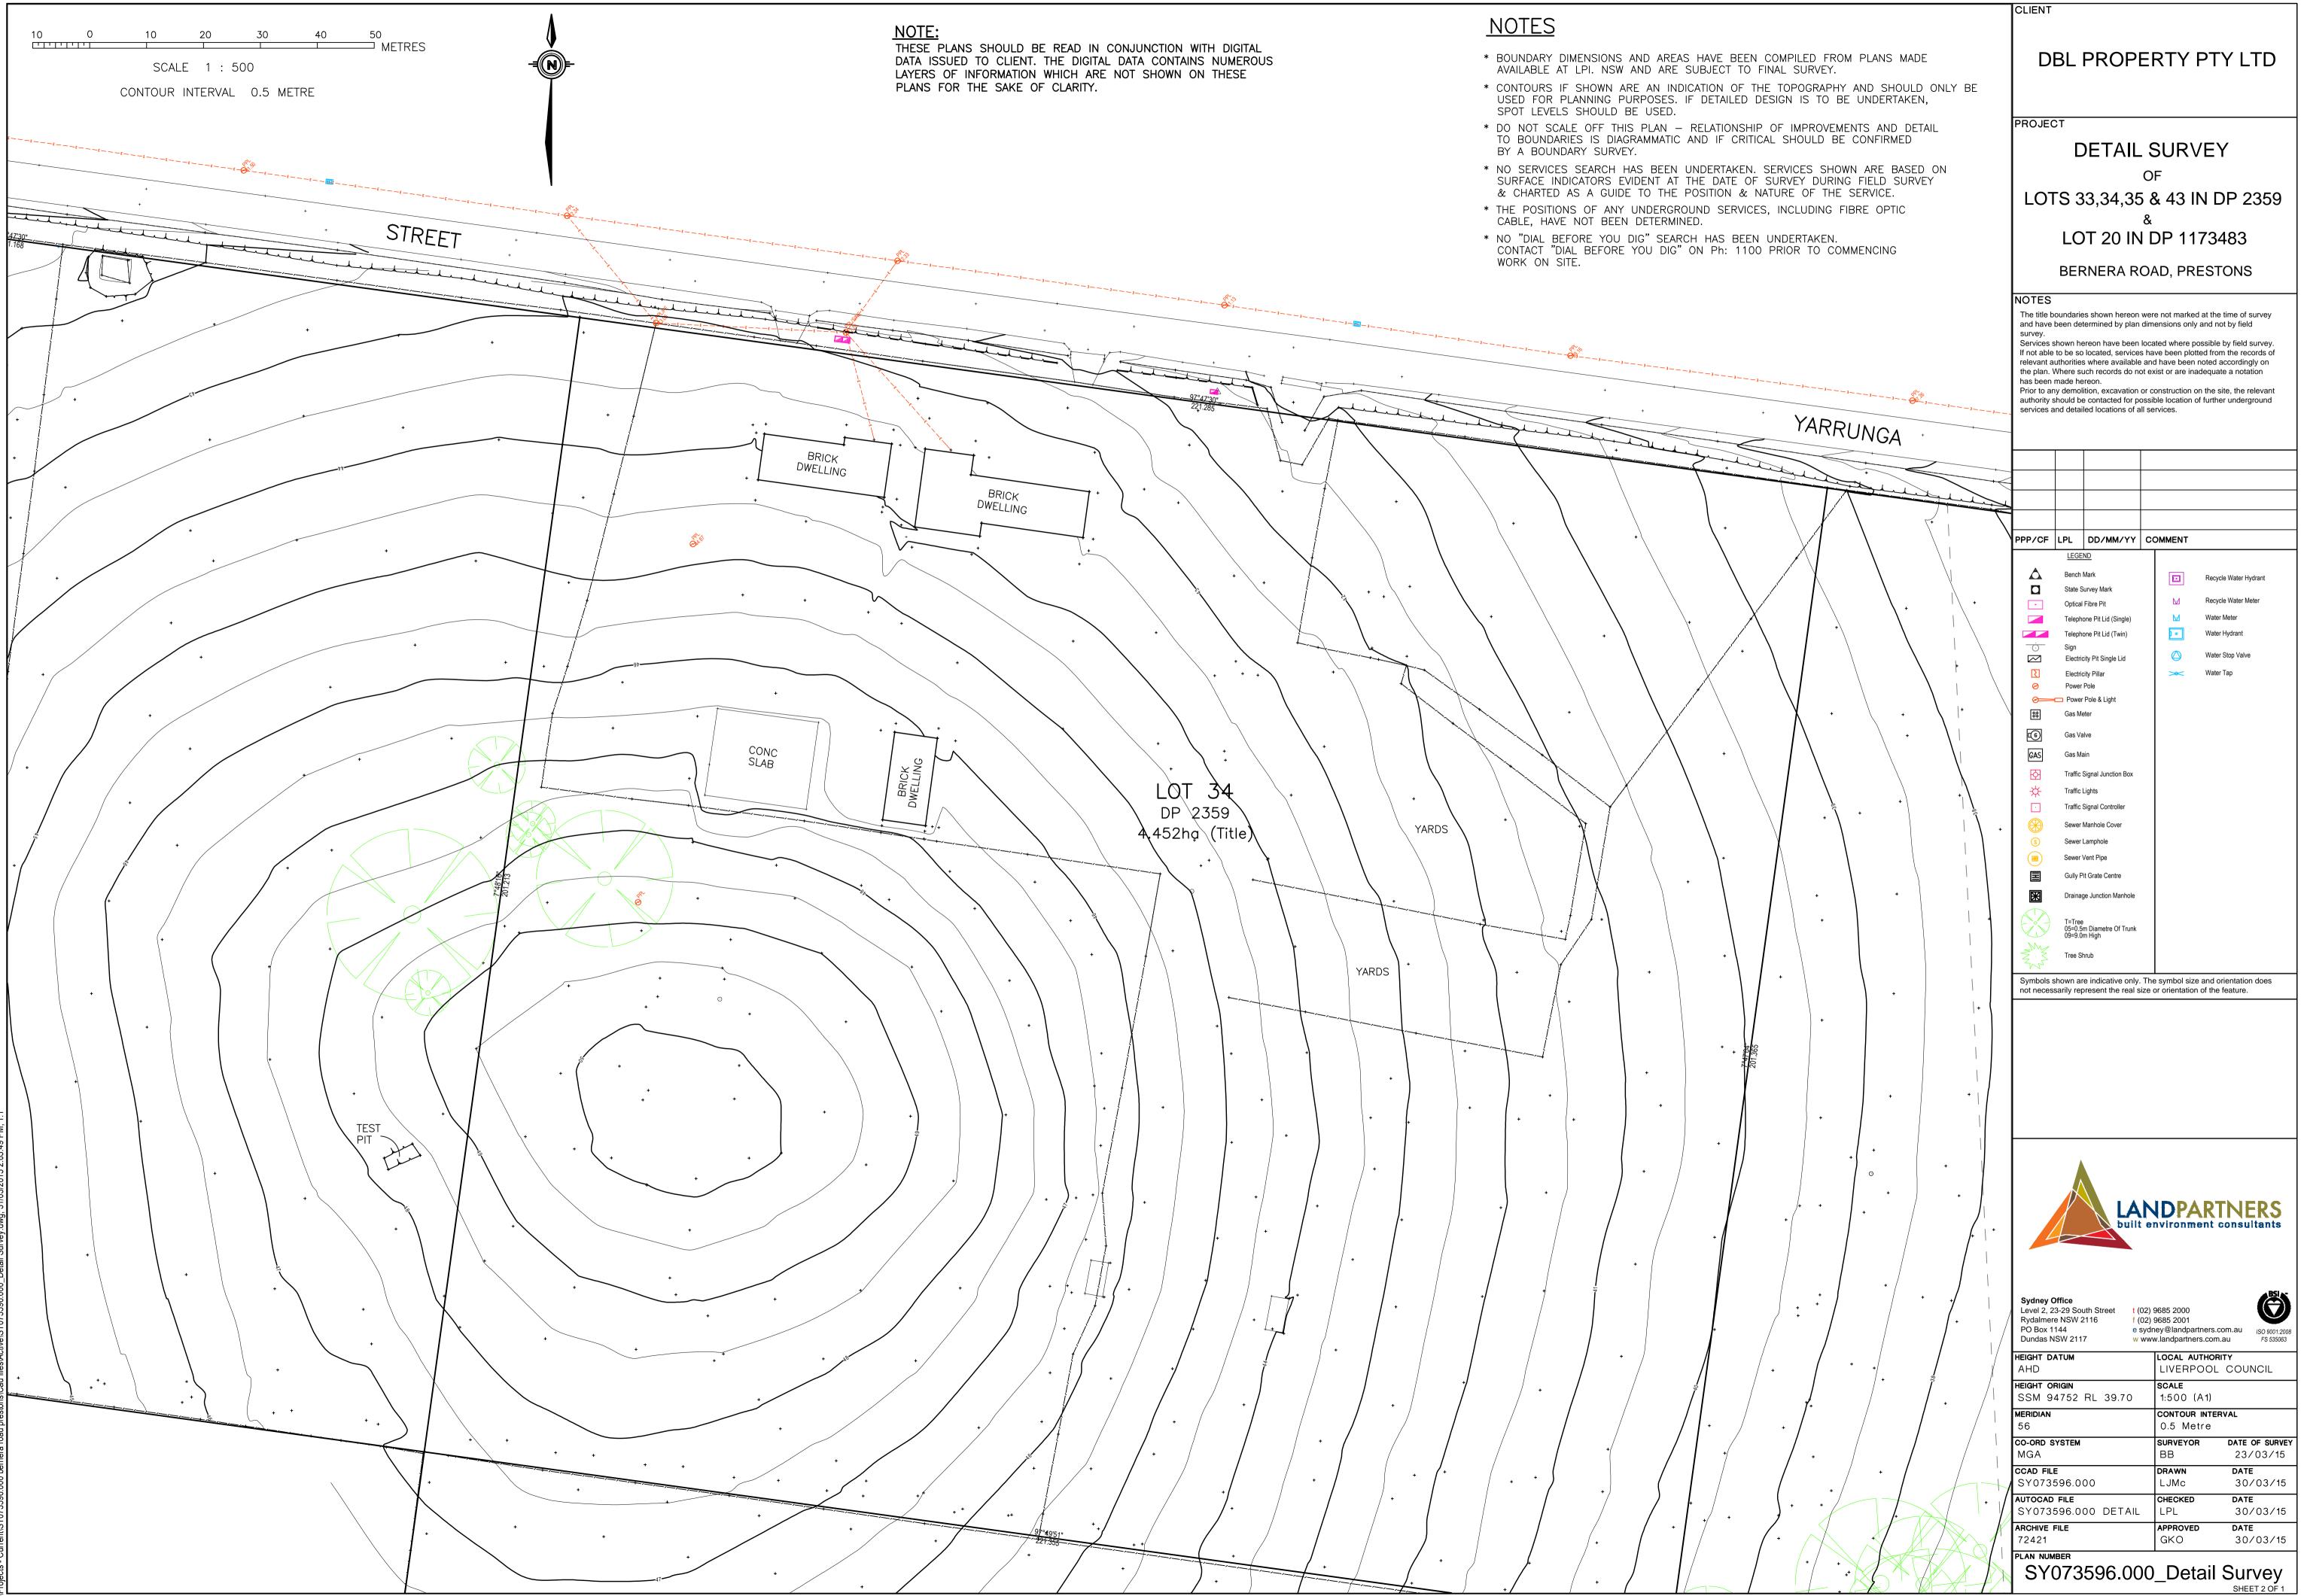

# DBL PROPERTY PTY LTD

PROJECT

CLIENT

## **DETAIL SURVEY** OF LOTS 33,34,35 & 43 IN DP 2359 & LOT 20 IN DP 1173483 BERNERA ROAD, PRESTONS