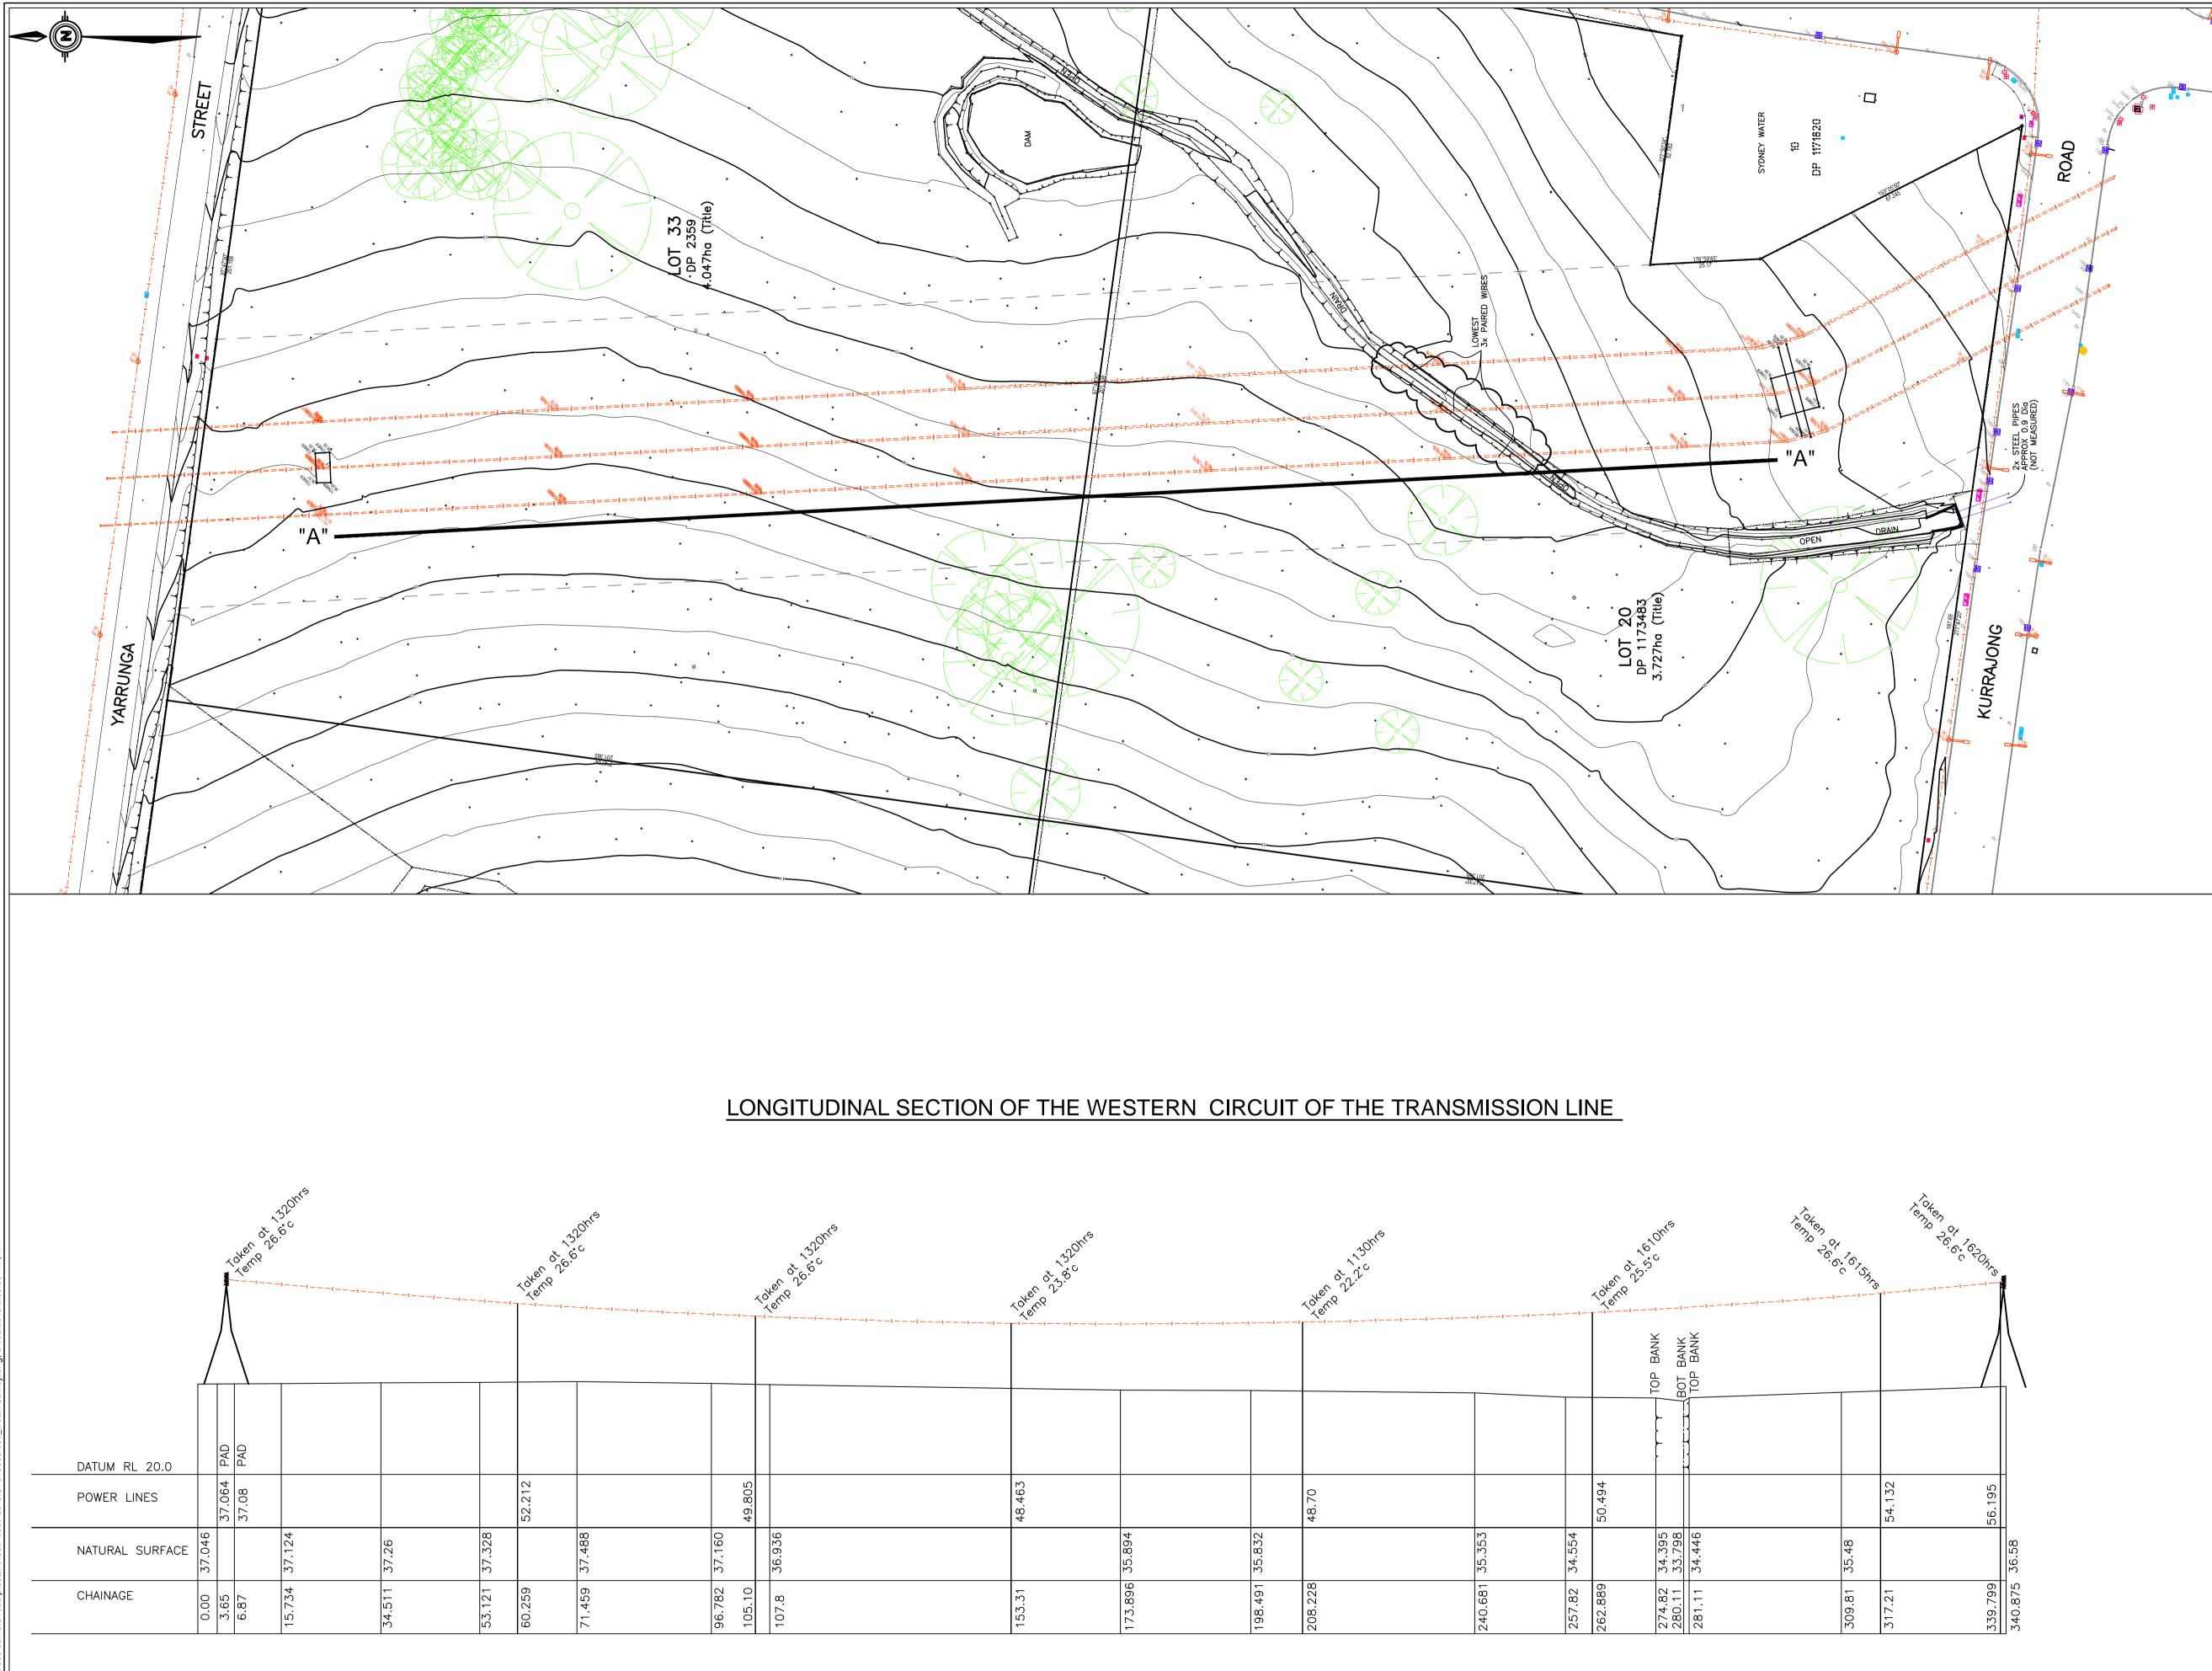

|                  |           |  |  |  |

SHEET 4 OF 1 ©LandPartners 2015



- LJMc

<sup>©</sup>LandPartners 2015



# LONGSECTION "A"-"A"

HORIZONTAL = 1:600 VERTICAL = 1:600

# DBL PROPERTY PTY LTD

PROJECT **DETAIL SURVEY** OF LOTS 33,34,35 & 43 IN DP 2359 & LOT 20 IN DP 1173483 BERNERA ROAD, PRESTONS NOTES The title boundaries shown hereon were not marked at the time of survey and have been determined by plan dimensions only and not by field survey. Services shown hereon have been located where possible by field survey. If not able to be so located, services have been plotted from the records of relevant authorities where available and have been noted accordingly on the plan. Where such records do not exist or are inadequate a notation has been made hereon. Prior to any demolition, excavation or construction on the site, the relevant authority should be contacted for possible location of further un