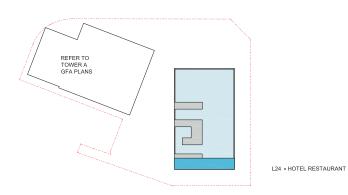

 The Indicative Scheme Area Schedule include the Design Excellence 10% additional floor space.
 Refer to GFA Area Plans - Tower B (Indicative Scheme) for details.

| Levels           | Use                                             | Hotel                | Retail    |  |
|------------------|-------------------------------------------------|----------------------|-----------|--|
| 2010.0           | <b>533</b>                                      | GFA                  | GFA       |  |
| Roof             |                                                 |                      |           |  |
| 26 F             | Plant                                           | 0m²                  | 1         |  |
| 25 F             | Bar & Club                                      | 710m²                |           |  |
| 24 F             | Speciality Restaurant                           | 717m²                | 1         |  |
| 23 F             | Hotel - Presidential Suite                      | 673m²                |           |  |
| 22 F             | Hotel -Premier Suite                            | 673m²                | 1         |  |
| 21 F             | Hotel - Suite                                   | 673m <sup>2</sup>    |           |  |
| 20 F             | Hotel - Suite                                   | 673m²                |           |  |
| 19 F             | Hotel - Suite                                   | 673m²                |           |  |
| 18 F             | Hotel - Suite                                   | 673m²                |           |  |
| 17 F             | Hotel - Suite                                   | 673m²                |           |  |
| 16 F             | Hotel - Standard                                | 673m <sup>2</sup>    |           |  |
| 15 F             | Hotel - Standard                                | 673m²                |           |  |
| 14 F             | Hotel - Standard                                | 673m²                |           |  |
| 13 F             | Hotel - Standard                                | 673m²                |           |  |
| 12 F             | Hotel - Standard                                | 673m²                |           |  |
| 11 F             | Hotel - Standard                                | 673m <sup>2</sup>    |           |  |
| 10 F             | Hotel - Standard                                | 673m²                |           |  |
| 9 F              | Hotel - Standard                                | 673m²                |           |  |
| 3 F              | Hotel - Standard                                | 673m <sup>2</sup>    |           |  |
| 7 F              | Hotel - Standard                                | 673m²                |           |  |
| 5 F              | Hotel - Standard                                | 673m²                | 1         |  |
| 5 F              | Hotel Office / Plant                            | 0m²                  |           |  |
| TOWER            |                                                 | 13,533m²             |           |  |
| 4 F              | All Day Dinning                                 | 1,270m²              |           |  |
| 3FM              | Hotel Office / Plant                            | 264m²                |           |  |
| 3F               | Ballroom / Meeting                              | 1,724m²              |           |  |
| 2F               | Gym / Spa / Connection                          | 1,375m <sup>2</sup>  |           |  |
| 1F               | Pool / Speciality Restaurant                    | 1,123m <sup>2</sup>  |           |  |
| GFM              | Pool Plant                                      | 0m²                  | l         |  |
| GROUND FLOOR     | Hotel Lobby / Retail                            | 573m²                | 475m²     |  |
| PODIUM           |                                                 | 6,329m²              | 475m²     |  |
| 31               | Loading / Garbage Areas / Staff                 | 0m²                  |           |  |
| 32               | Carpark Hotel & VIP Garage / Residents Drop Off | 632m²                |           |  |
| 33               | Carpark Hotel / BOH Staff                       | 0m <sup>2</sup>      | i         |  |
| B4               | Carpark Residential                             | 0m <sup>2</sup>      | ]         |  |
| B5               | Carpark Residential                             | 0m <sup>2</sup>      | l         |  |
| B6               | Carpark Residential / MEP                       | 0m²                  |           |  |
| BASEMENT         |                                                 | 632m²                |           |  |
| TOTAL            |                                                 | 20,494m²             | 475m²     |  |
|                  |                                                 | HOTEL GFA            | RETAIL GF |  |
| TOTAL            |                                                 |                      |           |  |
| TOTAL<br>Tower B | INCLUDES: HOTEL, RETAIL                         | 20,969m <sup>2</sup> |           |  |