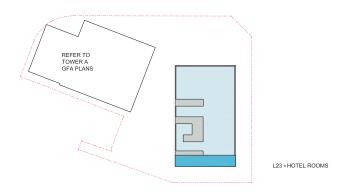

## Tower B (Indicative Scheme)

Hotel

Design Excellence Bonus GFA

REFER TO TOWER A GFA PLANS

L25 - HOTEL BAR

Non GFA

Retail

Key

 The Indicative Scheme Area Schedule include the Design Excellence 10% additional floor space.
 Refer to GFA Area Plans - Tower B (Indicative Scheme) for details.

| Levels           | Use                                             | Hotel                | Retail    |  |
|------------------|-------------------------------------------------|----------------------|-----------|--|
| 2010.0           | <b>533</b>                                      | GFA                  | GFA       |  |
| Roof             |                                                 |                      |           |  |
| 26 F             | Plant                                           | 0m²                  | 1         |  |
| 25 F             | Bar & Club                                      | 710m²                |           |  |
| 24 F             | Speciality Restaurant                           | 717m²                | 1         |  |
| 23 F             | Hotel - Presidential Suite                      | 673m²                |           |  |
| 22 F             | Hotel -Premier Suite                            | 673m²                | 1         |  |
| 21 F             | Hotel - Suite                                   | 673m <sup>2</sup>    |           |  |
| 20 F             | Hotel - Suite                                   | 673m²                |           |  |
| 19 F             | Hotel - Suite                                   | 673m²                |           |  |
| 18 F             | Hotel - Suite                                   | 673m²                |           |  |
| 17 F             | Hotel - Suite                                   | 673m²                |           |  |
| 16 F             | Hotel - Standard                                | 673m <sup>2</sup>    |           |  |
| 15 F             | Hotel - Standard                                | 673m²                |           |  |
| 14 F             | Hotel - Standard                                | 673m²                |           |  |
| 13 F             | Hotel - Standard                                | 673m²                |           |  |
| 12 F             | Hotel - Standard                                | 673m²                |           |  |
| 11 F             | Hotel - Standard                                | 673m <sup>2</sup>    |           |  |
| 10 F             | Hotel - Standard                                | 673m²                |           |  |
| 9 F              | Hotel - Standard                                | 673m²                |           |  |
| 3 F              | Hotel - Standard                                | 673m <sup>2</sup>    |           |  |
| 7 F              | Hotel - Standard                                | 673m²                |           |  |
| 5 F              | Hotel - Standard                                | 673m²                | 1         |  |
| 5 F              | Hotel Office / Plant                            | 0m²                  |           |  |
| TOWER            |                                                 | 13,533m²             |           |  |
| 4 F              | All Day Dinning                                 | 1,270m²              |           |  |
| 3FM              | Hotel Office / Plant                            | 264m²                |           |  |
| 3F               | Ballroom / Meeting                              | 1,724m²              |           |  |
| 2F               | Gym / Spa / Connection                          | 1,375m <sup>2</sup>  |           |  |
| 1F               | Pool / Speciality Restaurant                    | 1,123m <sup>2</sup>  |           |  |
| GFM              | Pool Plant                                      | 0m²                  | l         |  |
| GROUND FLOOR     | Hotel Lobby / Retail                            | 573m²                | 475m²     |  |
| PODIUM           |                                                 | 6,329m²              | 475m²     |  |
| 31               | Loading / Garbage Areas / Staff                 | 0m²                  |           |  |
| 32               | Carpark Hotel & VIP Garage / Residents Drop Off | 632m²                |           |  |
| 33               | Carpark Hotel / BOH Staff                       | 0m <sup>2</sup>      | i         |  |
| B4               | Carpark Residential                             | 0m <sup>2</sup>      | ]         |  |
| B5               | Carpark Residential                             | 0m <sup>2</sup>      | l         |  |
| B6               | Carpark Residential / MEP                       | 0m²                  |           |  |
| BASEMENT         |                                                 | 632m²                |           |  |
| TOTAL            |                                                 | 20,494m²             | 475m²     |  |
|                  |                                                 | HOTEL GFA            | RETAIL GF |  |
| TOTAL            |                                                 |                      |           |  |
| TOTAL<br>Tower B | INCLUDES: HOTEL, RETAIL                         | 20,969m <sup>2</sup> |           |  |