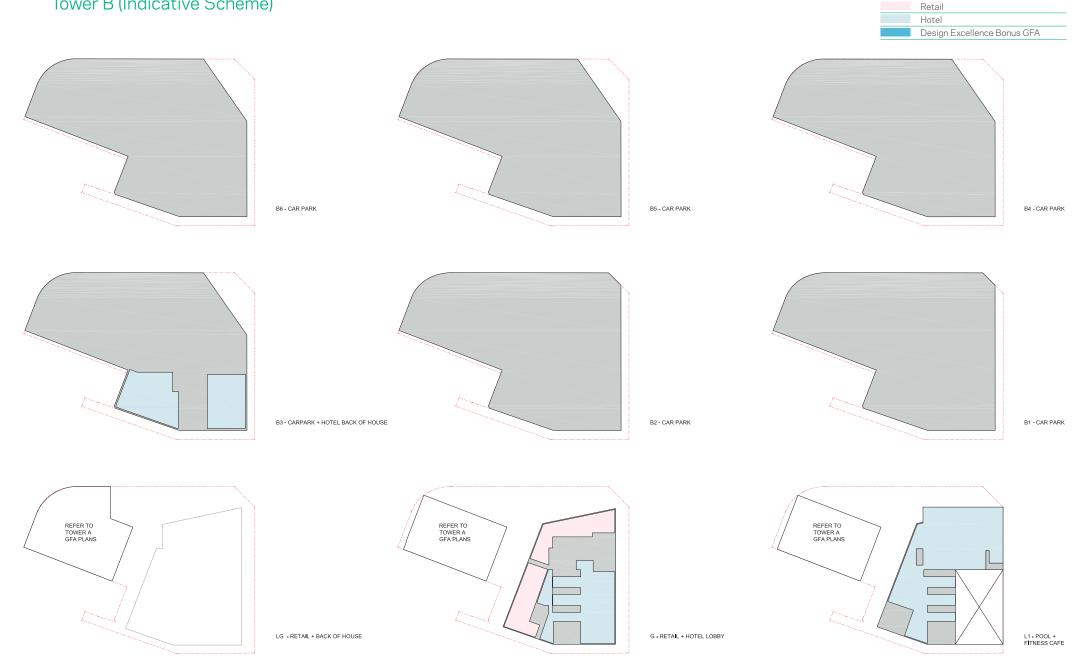

GFA Area Plans Tower B (Indicative Scheme)

Key

Non GFA

## Tower B (Indicative Scheme)

Key

Non GFA

## GFA Area Plans

## Tower B (Indicative Scheme)

Hotel

Design Excellence Bonus GFA

REFER TO TOWER A GFA PLANS

L25 - HOTEL BAR

Non GFA

Retail

Key

 The Indicative Scheme Area Schedule include the Design Excellence 10% additional floor space.
 Refer to GFA Area Plans - Tower B (Indicative Scheme) for details.

| Levels           | Use                                             | Hotel                | Retail    |  |
|------------------|-------------------------------------------------|----------------------|-----------|--|
| 2010.0           | <b>533</b>                                      | GFA                  | GFA       |  |
| Roof             |                                                 |                      |           |  |
| 26 F             | Plant                                           | 0m²                  | 1         |  |
| 25 F             | Bar & Club                                      | 710m²                |           |  |
| 24 F             | Speciality Restaurant                           | 717m²                | 1         |  |
| 23 F             | Hotel - Presidential Suite                      | 673m²                |           |  |
| 22 F             | Hotel -Premier Suite                            | 673m²                | 1         |  |
| 21 F             | Hotel - Suite                                   | 673m <sup>2</sup>    |           |  |
| 20 F             | Hotel - Suite                                   | 673m²                |           |  |
| 19 F             | Hotel - Suite                                   | 673m²                |           |  |
| 18 F             | Hotel - Suite                                   | 673m²                |           |  |
| 17 F             | Hotel - Suite                                   | 673m²                |           |  |
| 16 F             | Hotel - Standard                                | 673m <sup>2</sup>    |           |  |
| 15 F             | Hotel - Standard                                | 673m²                |           |  |
| 14 F             | Hotel - Standard                                | 673m²                |           |  |
| 13 F             | Hotel - Standard                                | 673m²                |           |  |
| 12 F             | Hotel - Standard                                | 673m²                |           |  |
| 11 F             | Hotel - Standard                                | 673m <sup>2</sup>    |           |  |
| 10 F             | Hotel - Standard                                | 673m²                |           |  |
| 9 F              | Hotel - Standard                                | 673m²                |           |  |
| 3 F              | Hotel - Standard                                | 673m <sup>2</sup>    |           |  |
| 7 F              | Hotel - Standard                                | 673m²                |           |  |
| 5 F              | Hotel - Standard                                | 673m²                | 1         |  |
| 5 F              | Hotel Office / Plant                            | 0m²                  |           |  |
| TOWER            |                                                 | 13,533m²             |           |  |
| 4 F              | All Day Dinning                                 | 1,270m²              |           |  |
| 3FM              | Hotel Office / Plant                            | 264m²                |           |  |
| 3F               | Ballroom / Meeting                              | 1,724m²              |           |  |
| 2F               | Gym / Spa / Connection                          | 1,375m <sup>2</sup>  |           |  |
| 1F               | Pool / Speciality Restaurant                    | 1,123m <sup>2</sup>  |           |  |
| GFM              | Pool Plant                                      | 0m²                  | l         |  |
| GROUND FLOOR     | Hotel Lobby / Retail                            | 573m²                | 475m²     |  |
| PODIUM           |                                                 | 6,329m²              | 475m²     |  |
| 31               | Loading / Garbage Areas / Staff                 | 0m²                  |           |  |
| 32               | Carpark Hotel & VIP Garage / Residents Drop Off | 632m²                |           |  |
| 33               | Carpark Hotel / BOH Staff                       | 0m <sup>2</sup>      | i         |  |
| B4               | Carpark Residential                             | 0m <sup>2</sup>      | ]         |  |
| B5               | Carpark Residential                             | 0m <sup>2</sup>      | l         |  |
| B6               | Carpark Residential / MEP                       | 0m²                  |           |  |
| BASEMENT         |                                                 | 632m²                |           |  |
| TOTAL            |                                                 | 20,494m²             | 475m²     |  |
|                  |                                                 | HOTEL GFA            | RETAIL GF |  |
| TOTAL            |                                                 |                      |           |  |
| TOTAL<br>Tower B | INCLUDES: HOTEL, RETAIL                         | 20,969m <sup>2</sup> |           |  |

| Key |         |
|-----|---------|
|     | Non GFA |
|     | Retail  |
|     | Hotel   |
|     |         |