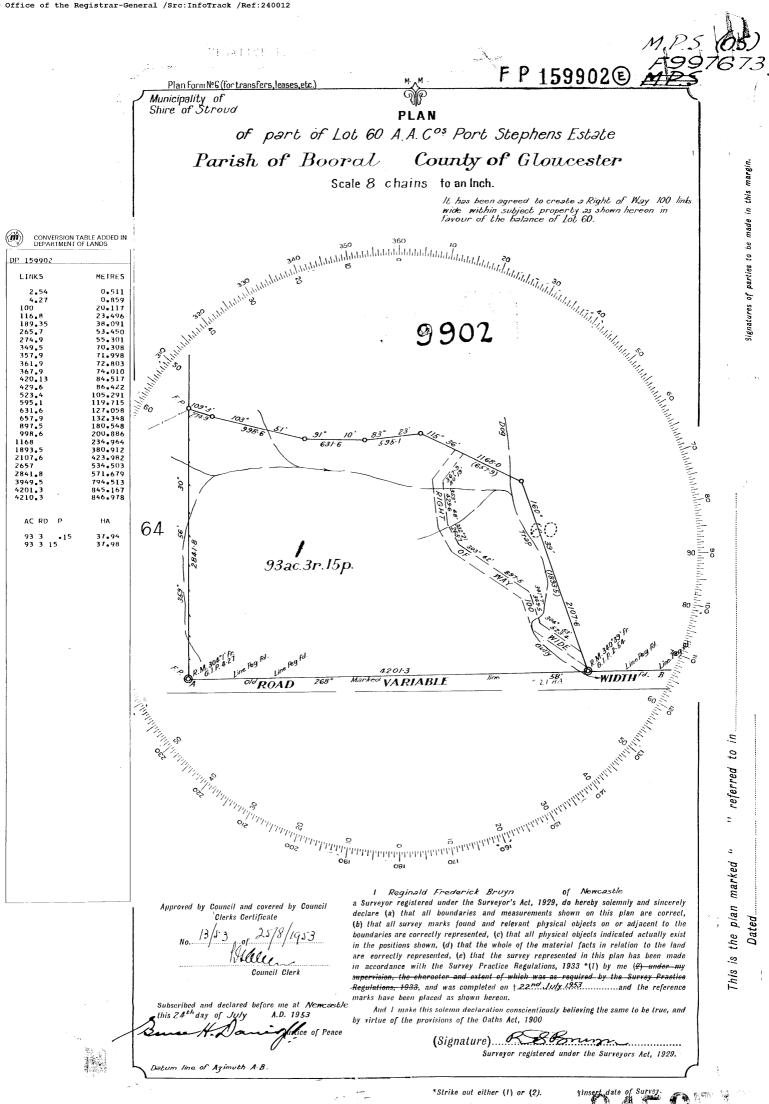

# LAND

LOT 60 IN DEPOSITED PLAN 1094397 AT BOORAL LOCAL GOVERNMENT AREA MID-COAST PARISH OF BOORAL COUNTY OF GLOUCESTER TITLE DIAGRAM DP1094397

FIRST SCHEDULE

-----

MICHAEL TRIPOLONE

(T AI782009)

SECOND SCHEDULE (3 NOTIFICATIONS)