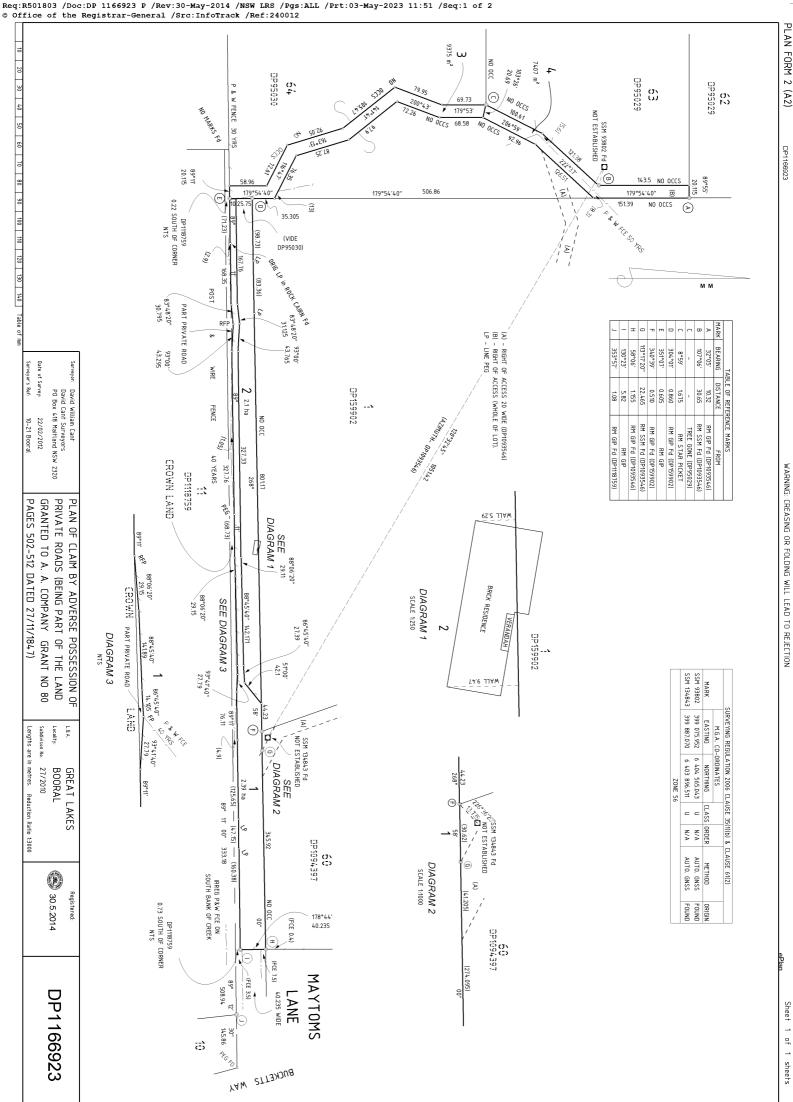

Sheet 1 of 1

Plan: DP1166923

Plan of Claim by Adverse Possession of Private Roads (being part of land Granted to A.A.Company Grant No 80 Pages 502-512 dated 27/11/1847)

Full Name and Address of the Registered Proprietor of the Land Cyril Luke Joneshart 181 Parkway Avenue HAMILTON NSW 2303

#### Part 1 (Creation)

| Number of item<br>shown in the<br>intention panel<br>on the plan | Identity of easement, profit a prendre,<br>restriction or positive covenant to be created<br>and referred to in the plan. | Burdened lot(s)<br>or parcels | Benefited lot(s), road(s),<br>bodies or Prescribed<br>Authorities |           |
|------------------------------------------------------------------|---------------------------------------------------------------------------------------------------------------------------|-------------------------------|-------------------------------------------------------------------|-----------|
| 1                                                                | Right of access 20.115 wide (B)<br>(WHOLE OF LAND)                                                                        | 4                             | 62/95029<br>63/95029<br>64/95030                                  |           |
| 2                                                                | Right of access 10 wide (C)                                                                                               | 1                             | 2, 11/1118759<br>11/1118759                                       | - Cont    |
| 3                                                                | Right of access 10 wide and variable (D)                                                                                  | 1                             | 4<br>62/95029<br>63/95029                                         | Jour Cart |

/Rev:30 -2023 11:51 /Seq:1 of 2 1166923

WARNING: CREASING OR FOLDING WILL LEAD TO REJECTION

| DEPOSITED PLAN ADMI                                                                                                                                                                                                                                                                                                                            | NISTRATION SHEET Sheet 1 of 1 sheet(s)                                                                                                                                                                                                                                                                                                                        |
|------------------------------------------------------------------------------------------------------------------------------------------------------------------------------------------------------------------------------------------------------------------------------------------------------------------------------------------------|---------------------------------------------------------------------------------------------------------------------------------------------------------------------------------------------------------------------------------------------------------------------------------------------------------------------------------------------------------------|
| SIGNATURES, SEALS and STATEMENTS of intention to dedicate<br>public roads, to create public reserves, drainage reserves, easements,<br>restrictions on the use of land or positive covenants.<br>Pursuant to Section 88B of the Conveyancing Act 1919, as<br>amended, it is hereby intended to create –<br>1) Right of access 20.115 wide (B). | * DP1166923 Registered: 30.5.2014 *                                                                                                                                                                                                                                                                                                                           |
| It is intended to dedicate Lot 1 to the public as public road.                                                                                                                                                                                                                                                                                 | Title System:OLD SYSTEMPurpose:PA83067                                                                                                                                                                                                                                                                                                                        |
| Accepted by Great Lakes<br>Council                                                                                                                                                                                                                                                                                                             | PLAN OF CLAIM BY ADVERSE POSSESSION OF<br>PRIVATE ROADS (BEING PART OF LAND GRANTED<br>TO A.A.COMPANY GRANT No 80 Pages 502-512<br>dated 27/11/1847)                                                                                                                                                                                                          |
| AUTHORISED PERSON<br>GREAT LAKES COUNCIL                                                                                                                                                                                                                                                                                                       | LGA: GREAT LAKES<br>Locality: BOORAL<br>Parish: BOORAL<br>County: CLOUCESTER                                                                                                                                                                                                                                                                                  |
| Use PLAN FORM 6A                                                                                                                                                                                                                                                                                                                               | Surveying Regulation, 2006<br>I, DAVID WILLIAM CANT                                                                                                                                                                                                                                                                                                           |
| for additional certificates, signatures, seals and statements<br>Crown Lands NSW/Western Lands Office Approval<br>                                                                                                                                                                                                                             | of David Cant Surveyors<br>PO Box 418 Maitland NSW 2320<br>a surveyor registered under the <i>Surveying Act, 2002</i> , certify that the<br>survey represented in this plan is accurate, has been made in<br>accordance with the <i>Surveying Regulation, 2006</i> and was completed<br>on 22 <sup>nd</sup> February 2012<br>The survey relates to Lots 1- 4. |
| Date:<br>File Number:<br>Office:                                                                                                                                                                                                                                                                                                               | (specify the land actually surveyed or specify any land shown in the plan that is not the subject of the survey)                                                                                                                                                                                                                                              |
| Subdivision Certificate<br>certify that the provisions of s.109J of the Environmental Planning and<br>assessment Act 1979 have been satisfied in relation to:                                                                                                                                                                                  | Signature Sand Catt Dated: 19.5.14<br>Surveyor registered under the Surveying Act, 2002                                                                                                                                                                                                                                                                       |
| the proposed                                                                                                                                                                                                                                                                                                                                   | Datum Line: SSM 93802 – SSM 134843<br>Type: Rural<br>Plans used in the preparation of survey/compilation<br>DP 1093546<br>DP 159902<br>DP 95027<br>DP 59029<br>DD 59020                                                                                                                                                                                       |
| Consent Authority: 99 907 000000 000000000000000000000000                                                                                                                                                                                                                                                                                      | DP 59030                                                                                                                                                                                                                                                                                                                                                      |
|                                                                                                                                                                                                                                                                                                                                                | (if insufficient space use Plan Form 6A annexure sheet)                                                                                                                                                                                                                                                                                                       |
| Delete whichever is inapplicable.                                                                                                                                                                                                                                                                                                              | SURVEYOR'S REFERENCE: 10/21 BOORAL                                                                                                                                                                                                                                                                                                                            |