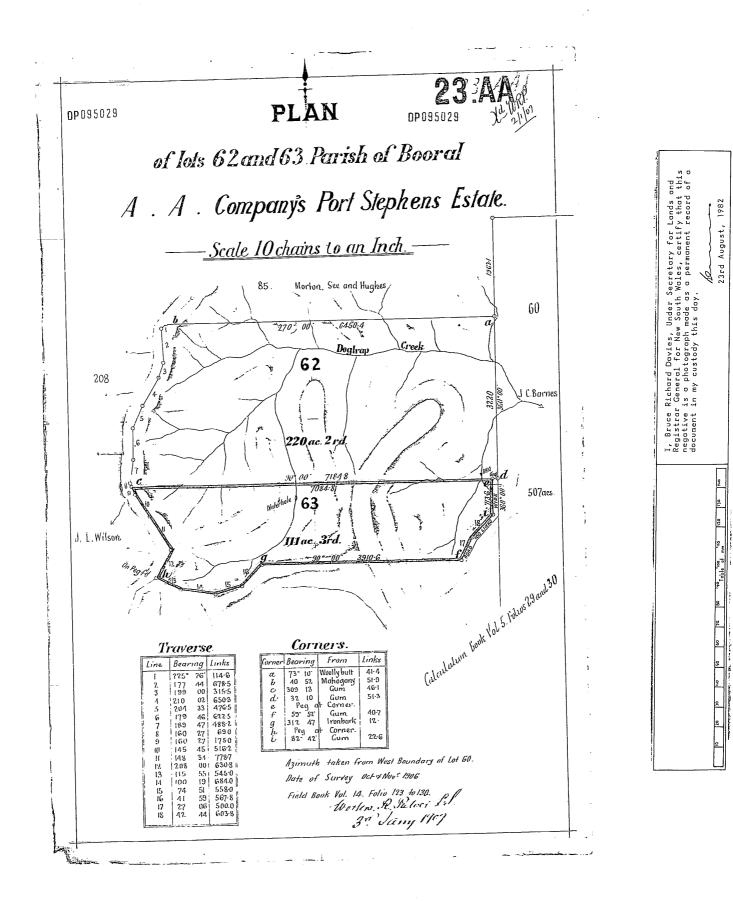

# LAND

LOT 62 IN DEPOSITED PLAN 95029 AT BOORAL LOCAL GOVERNMENT AREA MID-COAST PARISH OF BOORAL COUNTY OF GLOUCESTER TITLE DIAGRAM DP95029

FIRST SCHEDULE

-----

MICHAEL TRIPOLONE

(T AI782009)

SECOND SCHEDULE (4 NOTIFICATIONS)

# LAND

LOT 63 IN DEPOSITED PLAN 95029 AT BOORAL LOCAL GOVERNMENT AREA MID-COAST PARISH OF BOORAL COUNTY OF GLOUCESTER TITLE DIAGRAM DP95029

FIRST SCHEDULE

-----

MICHAEL TRIPOLONE

(T AI782009)

SECOND SCHEDULE (4 NOTIFICATIONS)