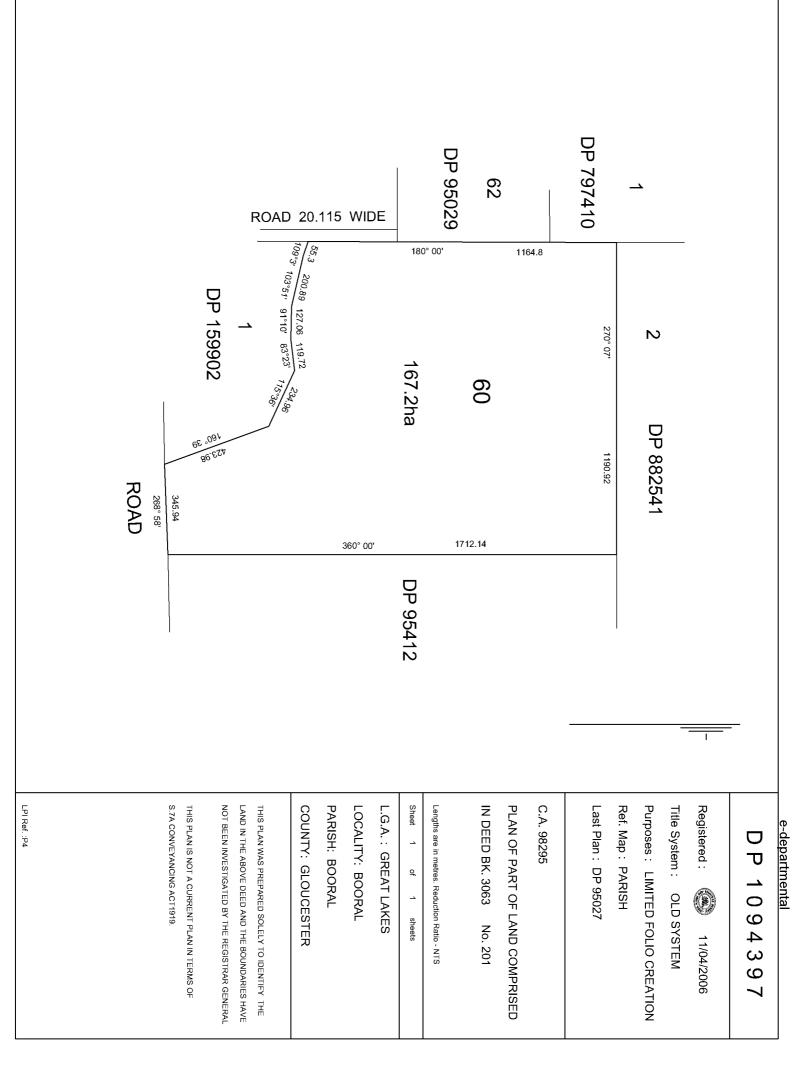

# LAND

LOT 60 IN DEPOSITED PLAN 1094397 AT BOORAL LOCAL GOVERNMENT AREA MID-COAST PARISH OF BOORAL COUNTY OF GLOUCESTER TITLE DIAGRAM DP1094397

FIRST SCHEDULE

-----

MICHAEL TRIPOLONE

(T AI782009)

SECOND SCHEDULE (3 NOTIFICATIONS)