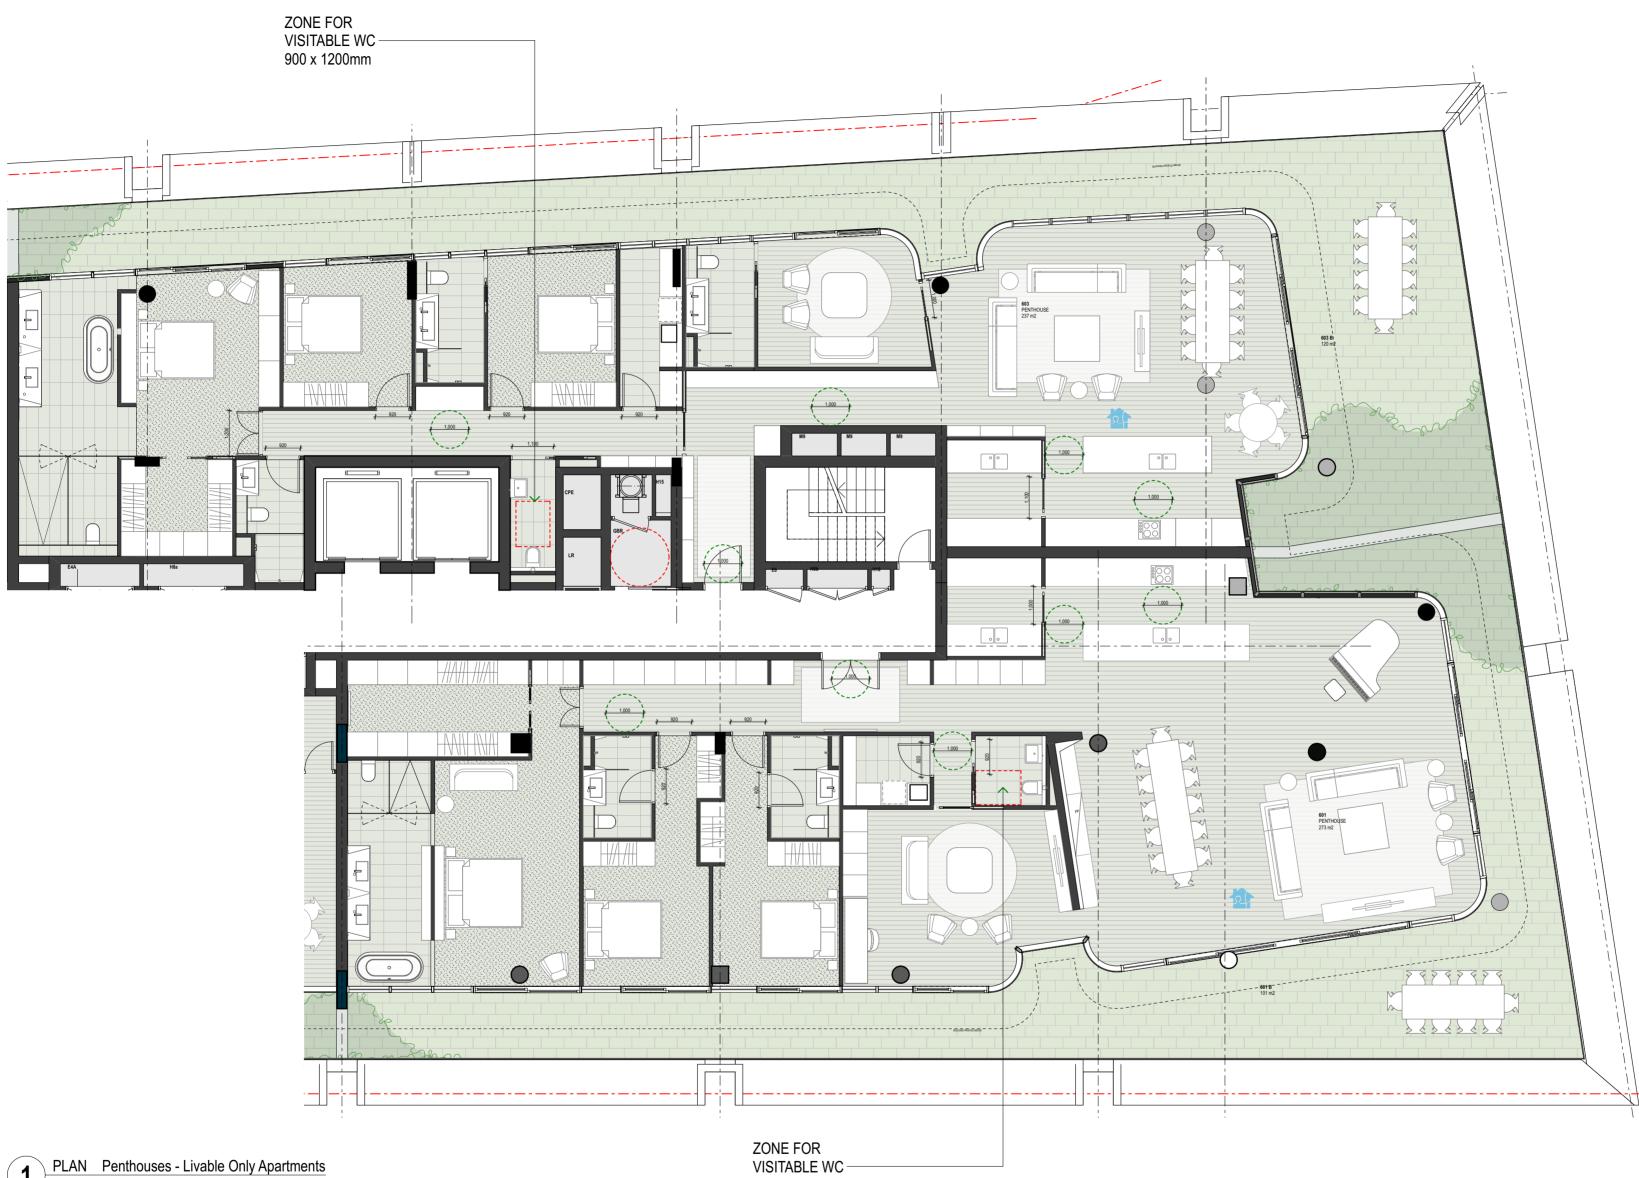

PLAN Penthouses - Livable Only Apartments 1:100  $(\mathbf{1})$ 

900 x 1200mm

Unit 601, 603

- ALL LEVELS RELATIVE TO 'AUSTRALIAN HEIGHT DATUM'
- DO NOT SCALE DRAWINGS. USE FIGURED DIMENSIONS ONLY