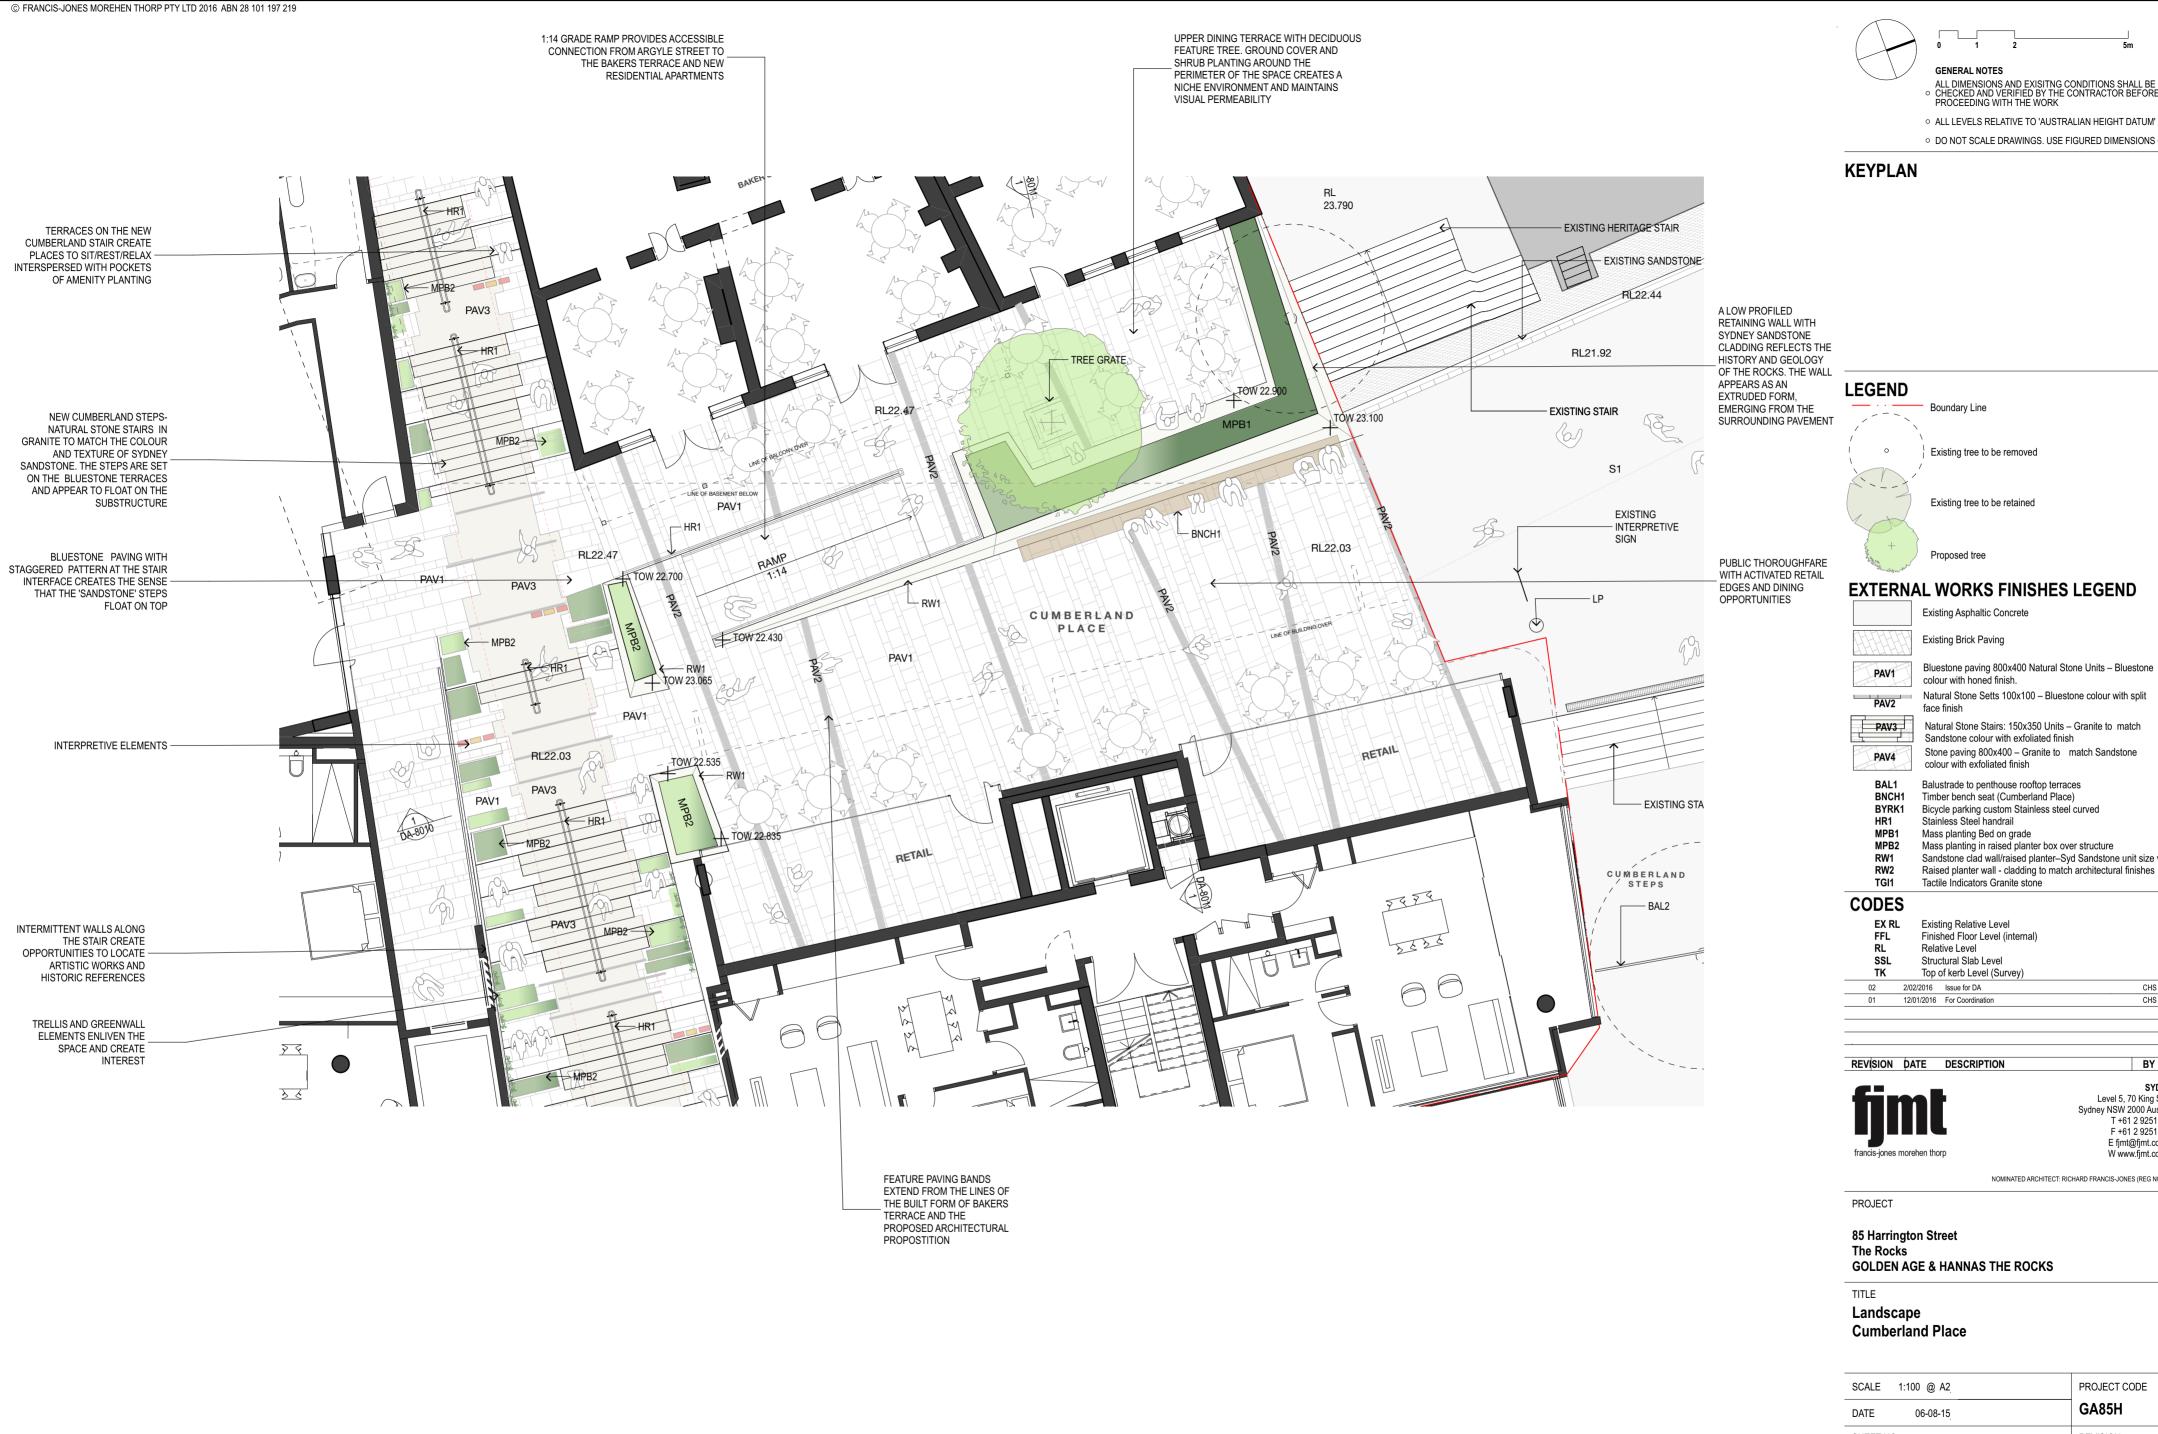

## EXTERNAL WORKS FINISHES LEGEND

Natural Stone Setts 100x100 - Bluestone colour with split

Balustrade to penthouse rooftop terraces

Timber bench seat (Cumberland Place) Bicycle parking custom Stainless steel curved

Sandstone clad wall/raised planter–Syd Sandstone unit size varies Raised planter wall - cladding to match architectural finishes

CHS

SYDNEY Level 5, 70 King Street Sydney NSW 2000 Australia T +61 2 9251 7077 F +61 2 9251 7072 E fjmt@fjmt.com.au