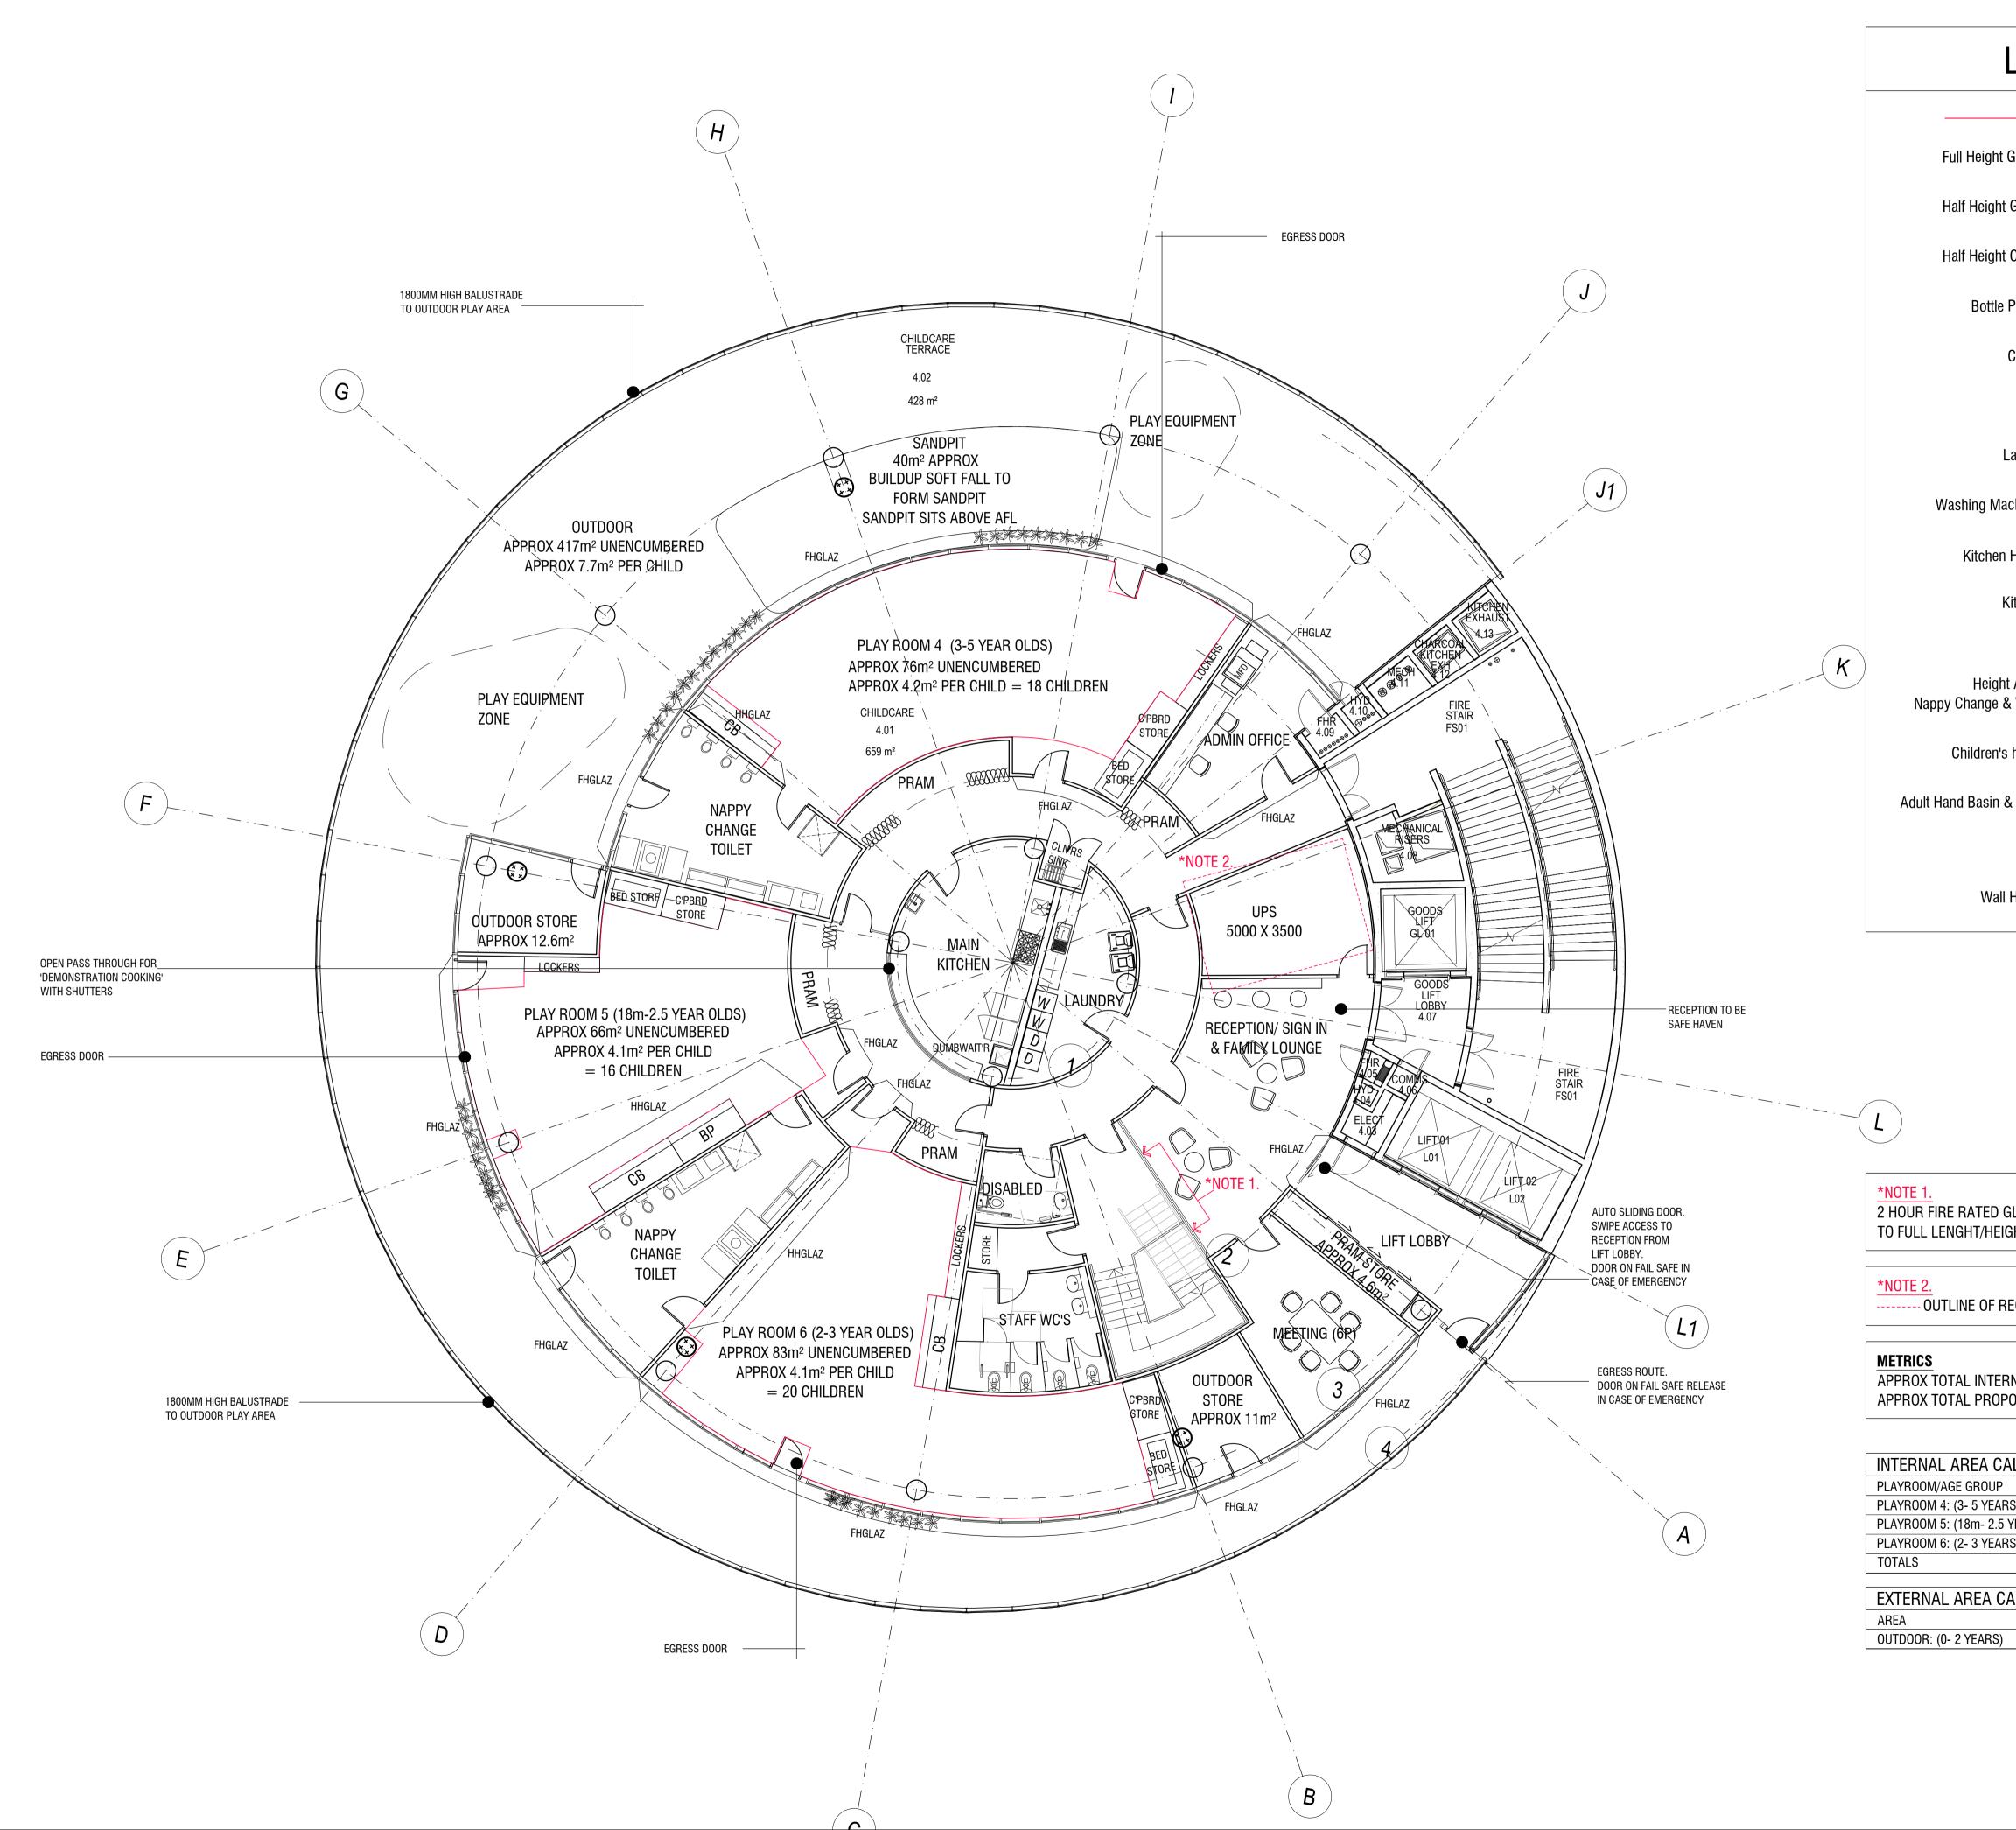

|       | ED WALL   | FOEDTI           |                |             |
|-------|-----------|------------------|----------------|-------------|
| JHI E | BETWEEN R | ECEPTIC          | ON AND STA     | IR          |
|       |           |                  |                |             |
|       |           |                  |                |             |
| EQUE  | STED UPS  | SIZE             |                |             |
|       |           |                  |                |             |
|       |           |                  |                |             |
| RNAL  | AREA = 65 | 59m <sup>2</sup> |                |             |
| OSEE  | OUTDOOF   | R AREA =         | $= 417m^2 = 5$ | 54 CHILDREN |
|       |           |                  |                |             |
|       |           |                  |                |             |
| ALCU  | ILATIONS: |                  |                |             |
|       | CHILDREN  | RATIO            | REQUIRED       | PROPOSED    |
| RS)   | 18        | 3.25             | 58.5           | 76          |
| YRS)  | 16        | 3.25             | 52             | 66          |
| RS)   | 20        | 3.25             | 65             | 83          |
|       | 54        | -                | 175.5          | 225         |
|       |           |                  | 4              |             |
| ALCI  | JLATIONS  | : LEVEL          | _ 4            |             |
|       | CHILDREN  | RATIO            | REQUIRED       | PROPOSED    |
|       | 54        | 7                | 252            | 417         |
|       |           |                  |                |             |
|       |           |                  |                |             |
|       |           |                  |                |             |
|       |           |                  |                |             |

|                                                  | 1                                                   |                                                                                                              |                          |                            |
|--------------------------------------------------|-----------------------------------------------------|--------------------------------------------------------------------------------------------------------------|--------------------------|----------------------------|
|                                                  |                                                     |                                                                                                              |                          |                            |
|                                                  |                                                     |                                                                                                              |                          |                            |
|                                                  |                                                     |                                                                                                              |                          |                            |
|                                                  |                                                     |                                                                                                              |                          |                            |
|                                                  |                                                     |                                                                                                              |                          |                            |
|                                                  |                                                     |                                                                                                              |                          |                            |
|                                                  |                                                     |                                                                                                              |                          |                            |
|                                                  |                                                     |                                                                                                              |                          |                            |
|                                                  |                                                     |                                                                                                              |                          |                            |
|                                                  |                                                     |                                                                                                              |                          |                            |
|                                                  |                                                     |                                                                                                              |                          |                            |
|                                                  |                                                     |                                                                                                              |                          |                            |
|                                                  |                                                     |                                                                                                              |                          |                            |
| 14.12.16                                         |                                                     | D RE-ISSUE FO                                                                                                |                          | ISSION                     |
| 14.12.16<br>09.11.16<br>15.03.16<br>14.03.16     | -<br>-                                              | C ISSUE FOR D<br>B ISSUE FOR D<br>A ISSUE FOR D                                                              | )a submiss<br>)a submiss | ion<br>Ion                 |
| DATE                                             | REV ISS                                             | SUE REVISION                                                                                                 | /ISSUE DE                | SCRIPTION                  |
|                                                  |                                                     | DO NOT SO<br>REFER TO                                                                                        |                          | RAWINGS<br>IMENSIONS ONLY  |
|                                                  | ı )                                                 | ALL DISCR                                                                                                    |                          | SHALL<br>ERRED TO          |
| Level 4, 12                                      | 2 Pitt Stree                                        | t Sydney New So                                                                                              | outh Wales ,             |                            |
| dcinfo@da<br>www.daver<br>Davenport<br>ABN 33 09 | venport-ca<br>nport-camp<br>Campbell &<br>9 216 841 | 5600 Facsimile 6<br>mpbell.com.au<br>bell.com.au<br>Partners Pty Lin<br>ACN 099 216 84<br>le Architect: Pete | nited<br>1               | 6601<br>egistration No. 68 |
|                                                  |                                                     |                                                                                                              |                          |                            |
| CLIENT                                           | Com                                                 | nonwea                                                                                                       | <b>lth</b> Ba            | ank 🔶                      |
|                                                  |                                                     |                                                                                                              |                          |                            |
| PROJECT                                          | MANAGE                                              |                                                                                                              | - 6                      | RE                         |
| CBA                                              | Child                                               | care Da                                                                                                      | arling                   | Exchan                     |
|                                                  |                                                     |                                                                                                              |                          |                            |
| PROJECT                                          |                                                     |                                                                                                              |                          |                            |
|                                                  |                                                     | D FLOC                                                                                                       | )r pl                    | .AN                        |
| DRAWING                                          |                                                     | A3@1:2                                                                                                       | 200                      | 15096                      |
| SCALE<br>14.12.2                                 | 2016                                                | SCALE<br>Lisa Helsor                                                                                         | 1                        | JOB<br>ED<br>CHECKED BY    |
| DATE                                             | 509                                                 | drawn<br>6-A6-04                                                                                             | 1                        | СНЕСКЕД ВУ                 |
| DWG NO.                                          |                                                     |                                                                                                              | •                        | ISSUE                      |
|                                                  |                                                     |                                                                                                              |                          | Filename                   |