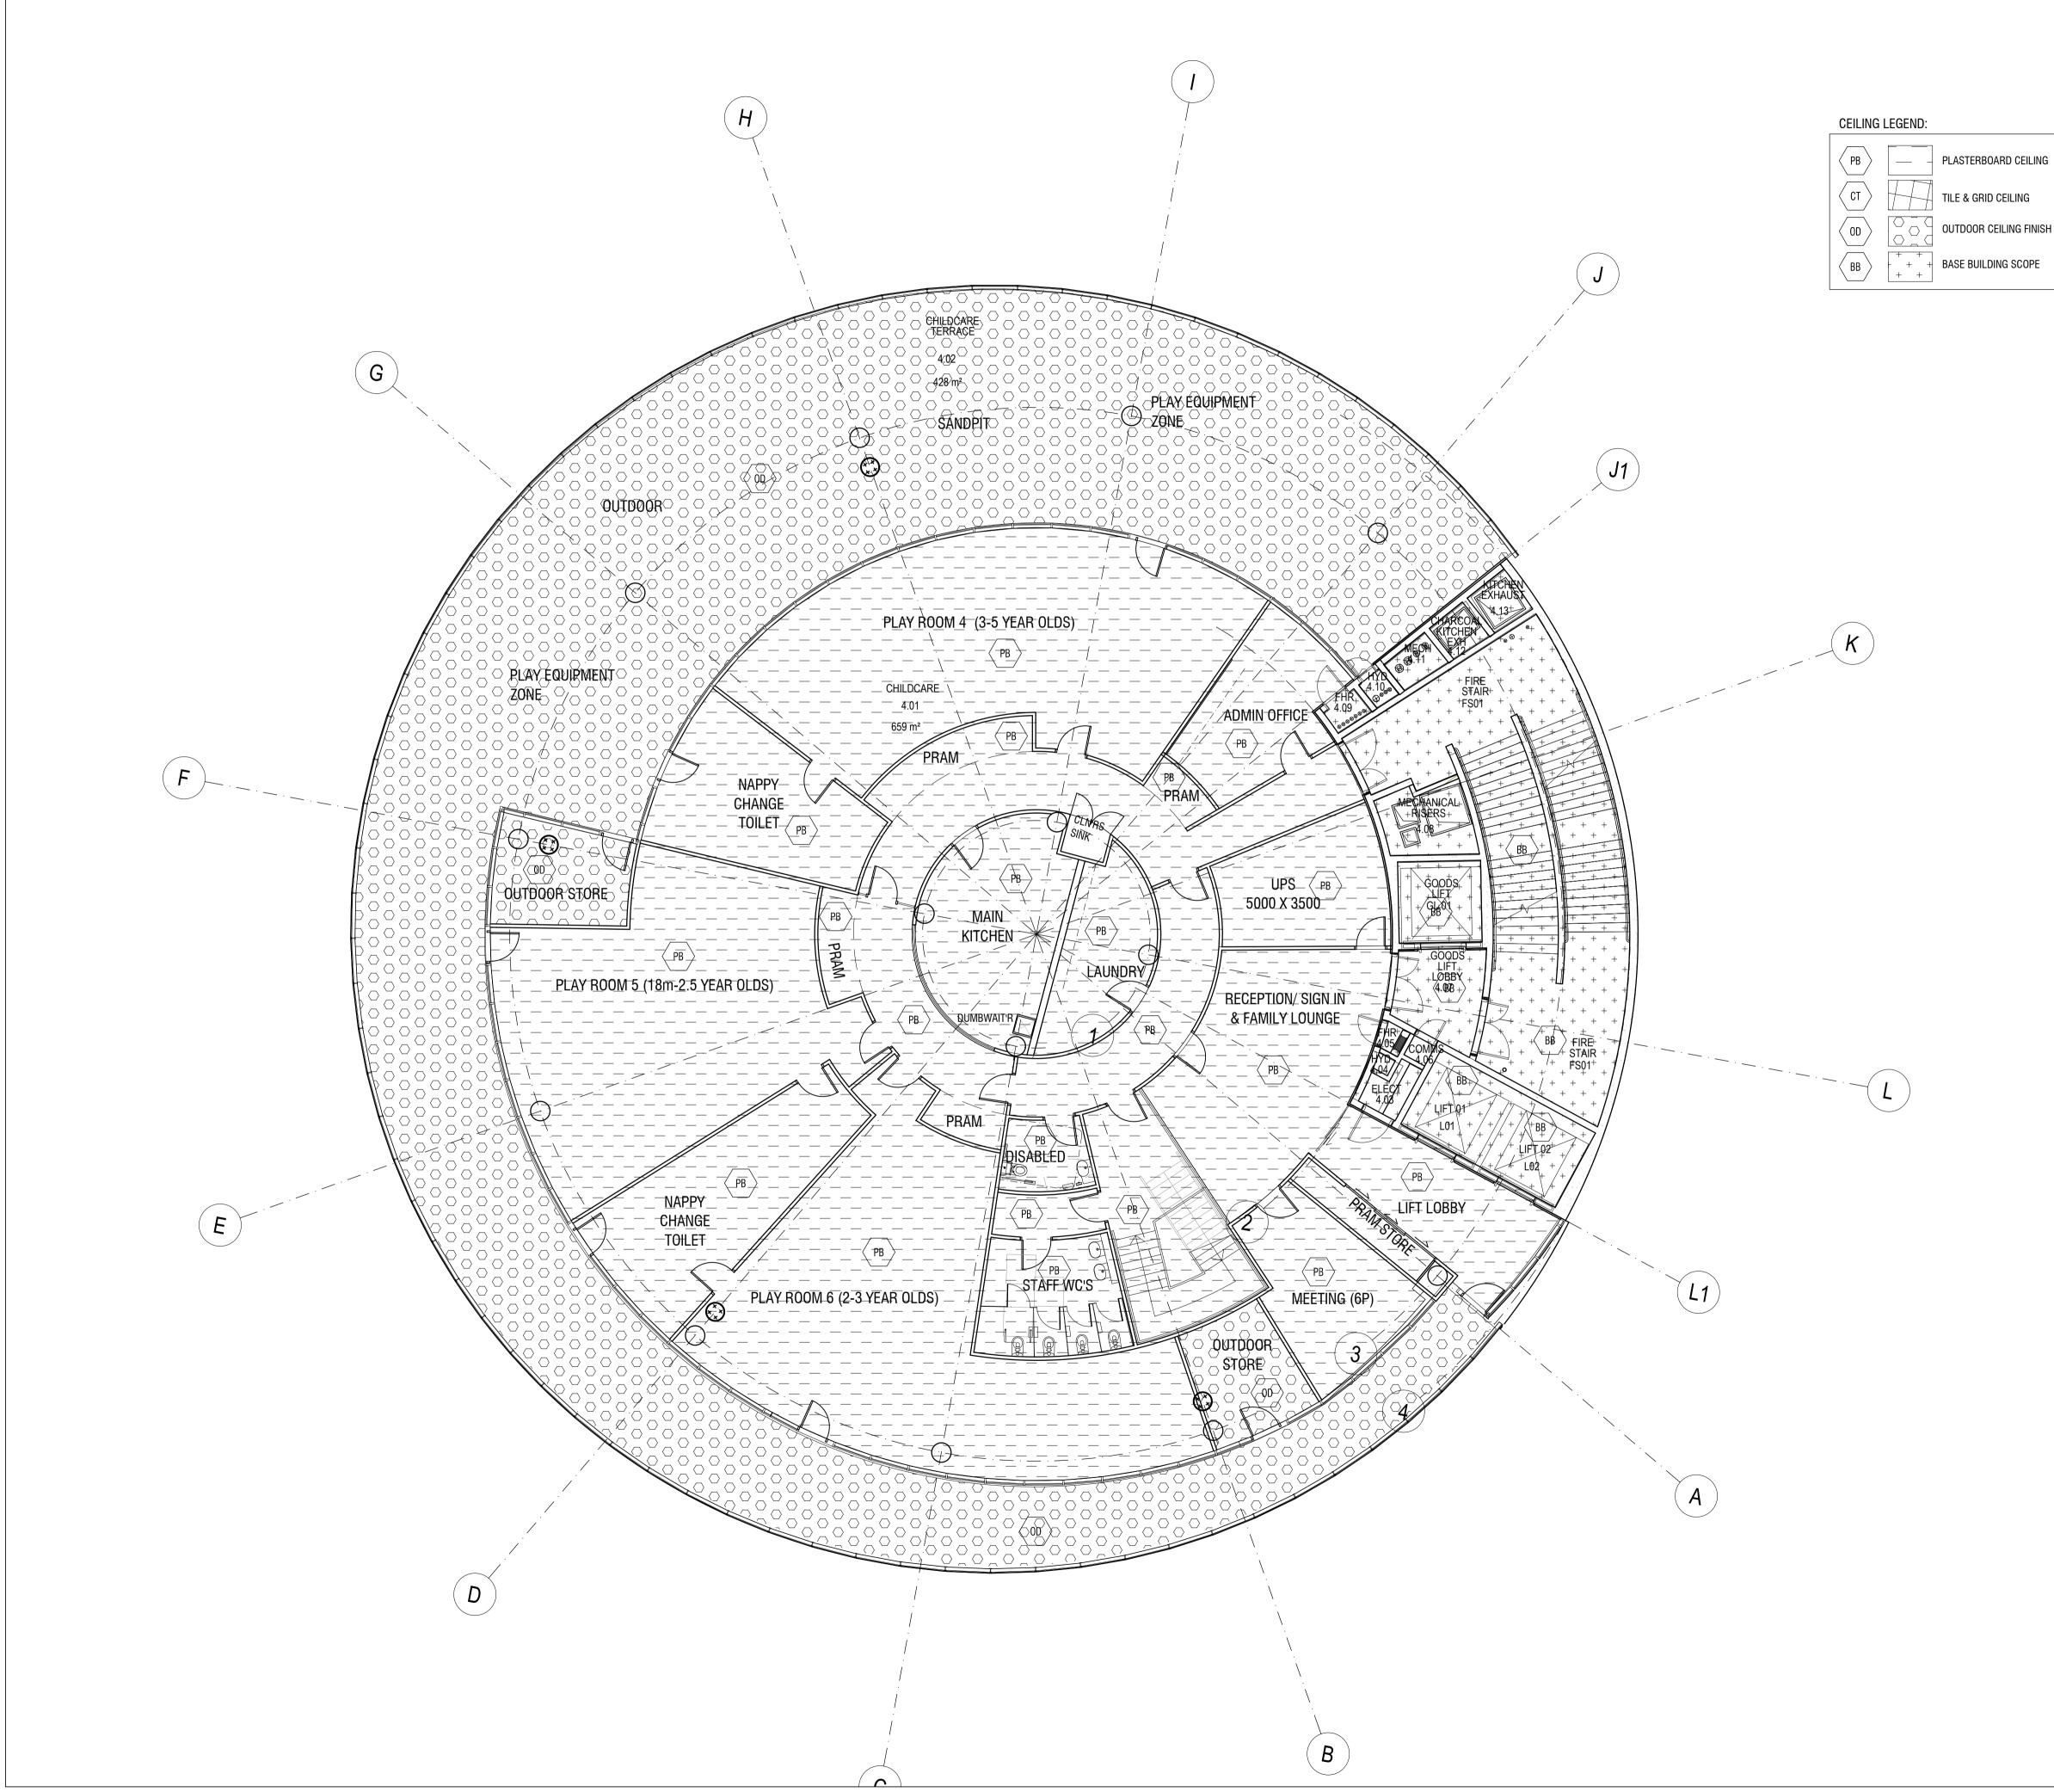

|
| PROJECT                                |                                 |                                    |                                                                                                                                                                                  |

| DRAWING NAME       |                      |                                |
|--------------------|----------------------|--------------------------------|
| A1@1:100<br>scale  | A3@1:200<br>SCALE    | <b>15096</b><br><sub>ЈОВ</sub> |
| 14.12.2016<br>Date | Elle Coffin<br>DRAWN | ED<br>CHECKED BY               |
| 1509               | 6-A2-03              | С                              |
| DWG NO.            |                      | ISSUE<br>Filename              |







## MAIN VINYL FLOOR FINISH

CARPET FINISH

TILE FINISH

OUTDOOR SOFTFALL OR ARTIFICIAL TURF

OUTDOOR FLOOR FINISH

| 14.12.16<br>09.11.16<br>14.03.16                                                                                                                                                                                                                                                             |                                                                                                                                                                                                  | C<br>B<br>A