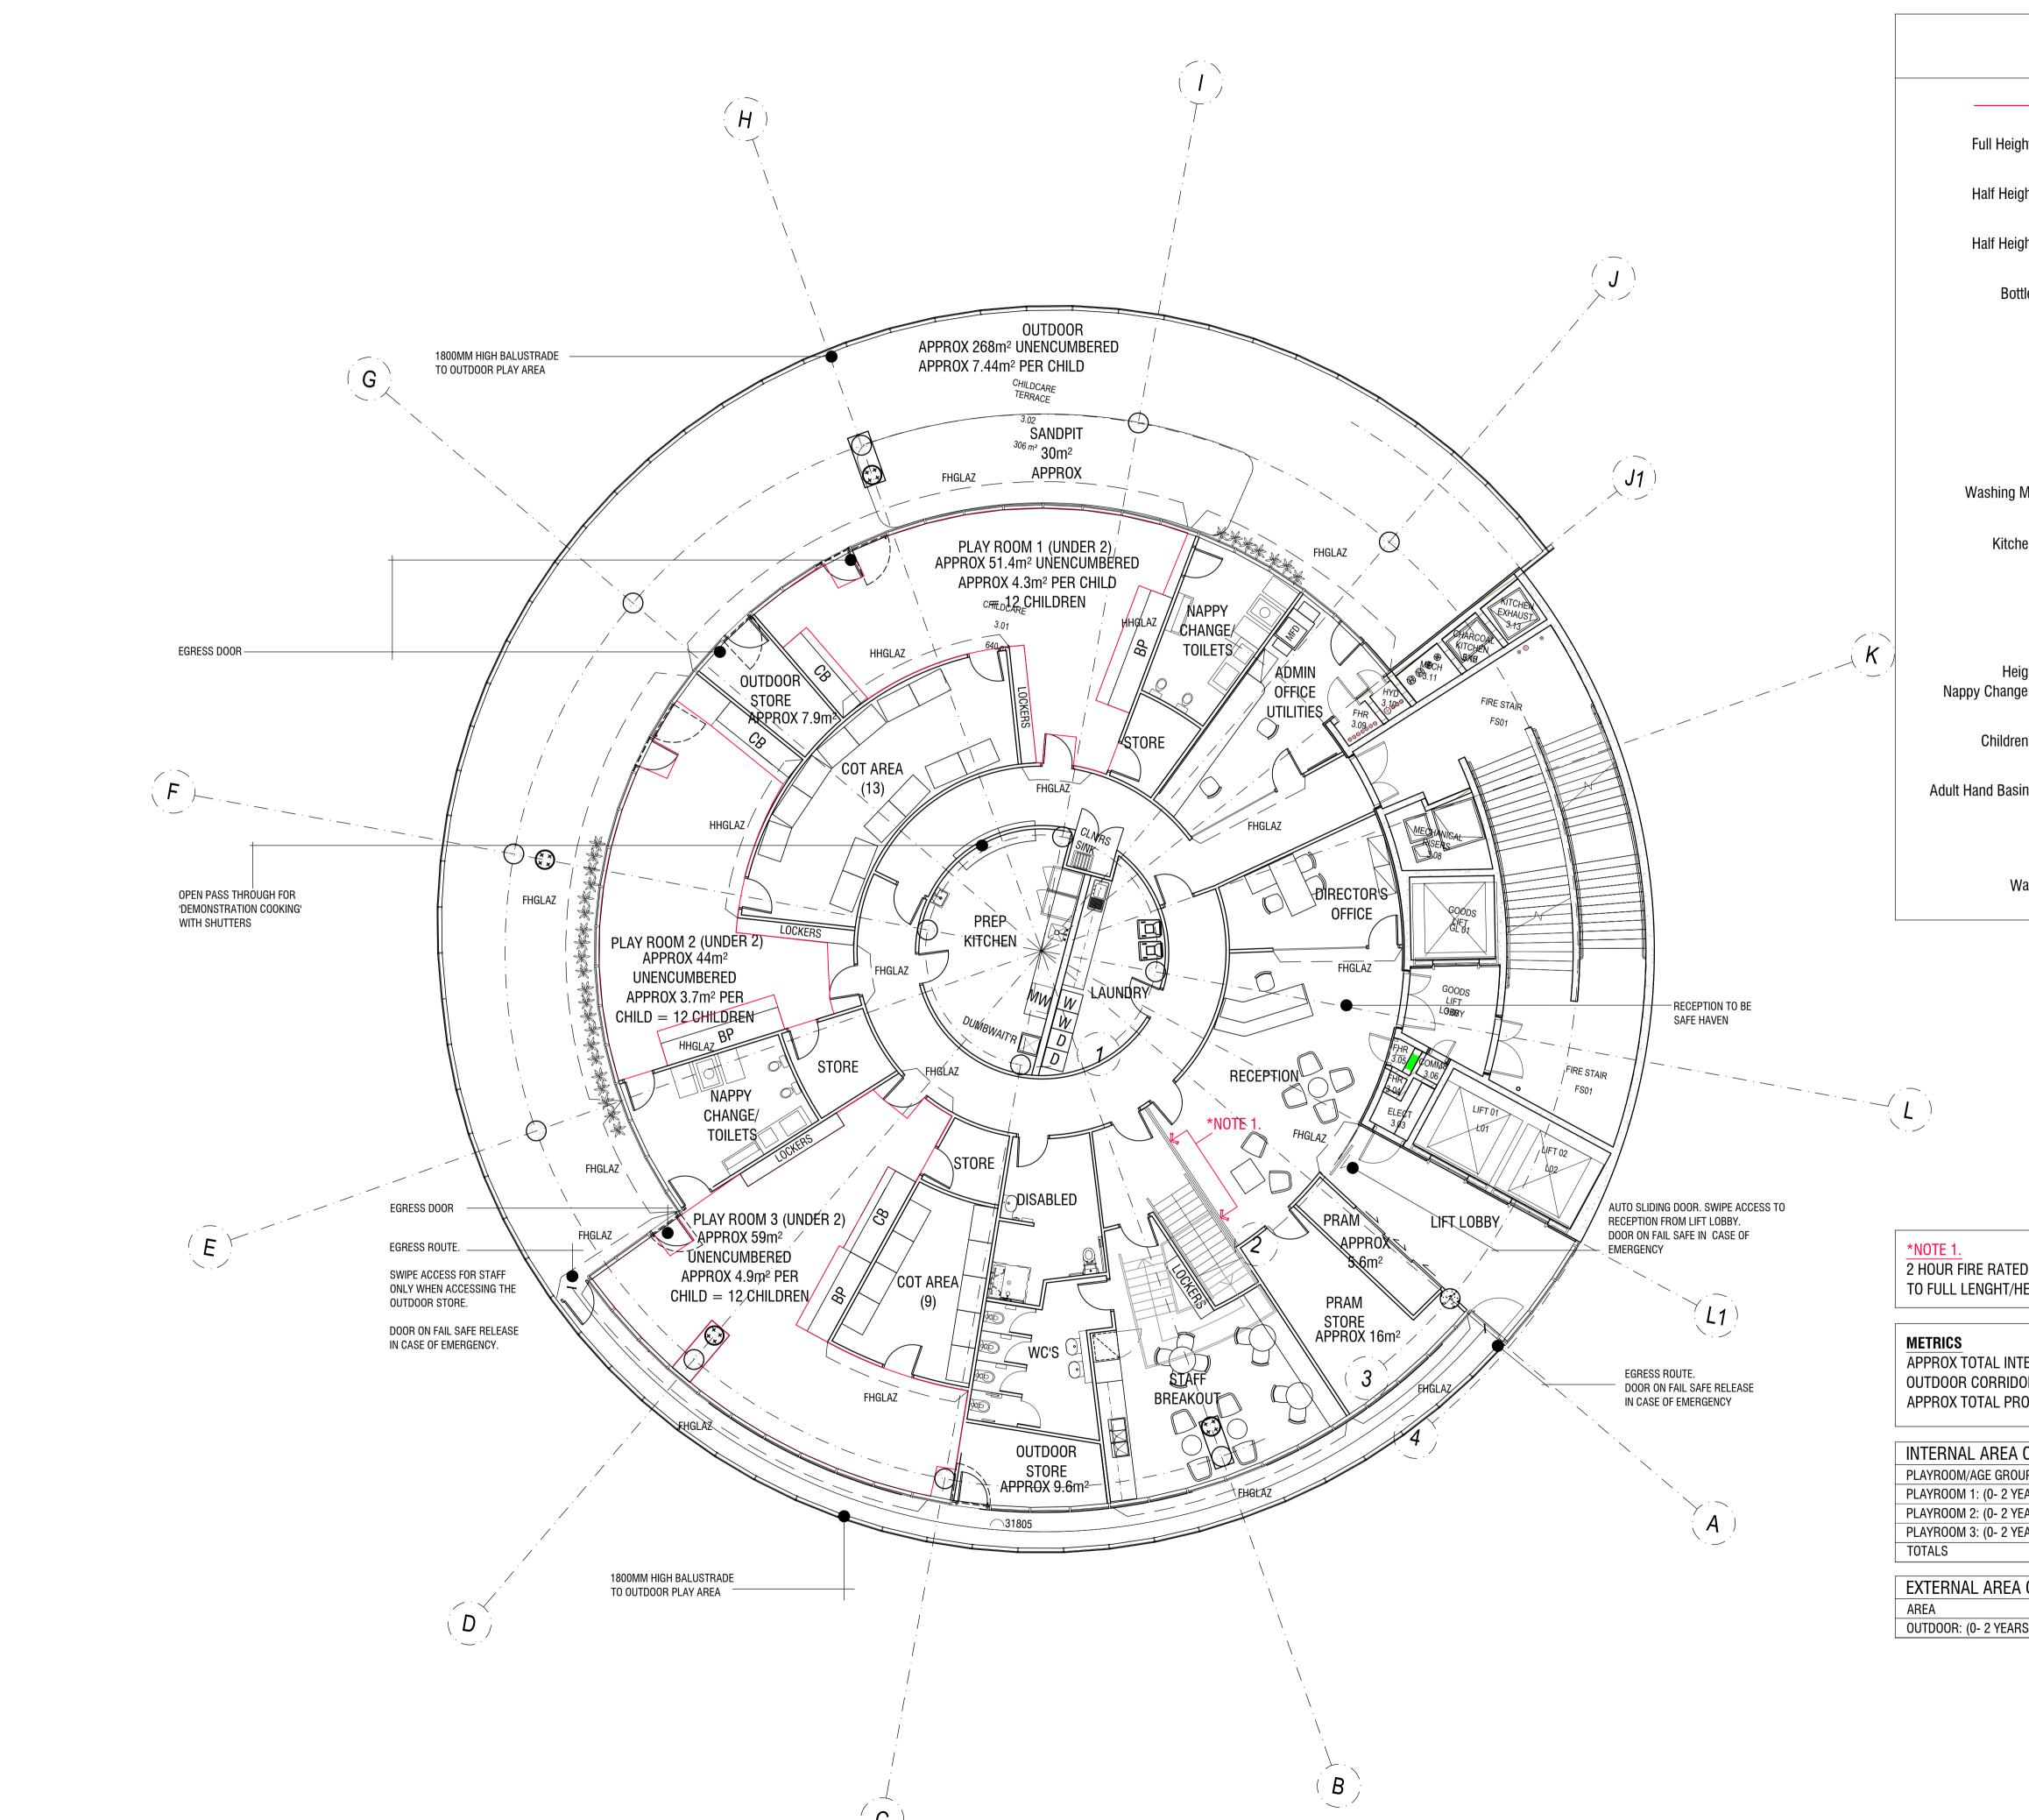

|                                                            |                                                                    | ] [                                 |                                              |                                                                                                                                             |                               |
|------------------------------------------------------------|--------------------------------------------------------------------|-------------------------------------|----------------------------------------------|---------------------------------------------------------------------------------------------------------------------------------------------|-------------------------------|
| LEGE                                                       | ND                                                                 |                                     |                                              |                                                                                                                                             |                               |
|                                                            | Unencumbered Play Area's                                           |                                     |                                              |                                                                                                                                             |                               |
| leight Glazed Wall                                         | FHGLAZ                                                             |                                     |                                              |                                                                                                                                             |                               |
| Height Glazed Wal                                          | I HHGLAZ                                                           |                                     |                                              |                                                                                                                                             |                               |
| Height Child Gate                                          |                                                                    |                                     |                                              |                                                                                                                                             |                               |
| Bottle Prep Bench                                          | BP                                                                 |                                     |                                              |                                                                                                                                             |                               |
| Craft Bench                                                | СВ                                                                 |                                     |                                              |                                                                                                                                             |                               |
| Stove                                                      |                                                                    |                                     |                                              |                                                                                                                                             |                               |
| Laundry Tub                                                |                                                                    |                                     |                                              |                                                                                                                                             |                               |
| ng Machine/Dryer                                           |                                                                    |                                     |                                              |                                                                                                                                             |                               |
| itchen Hand Wash                                           |                                                                    |                                     |                                              |                                                                                                                                             |                               |
| Kitchen Sink                                               | •••                                                                |                                     |                                              |                                                                                                                                             |                               |
|                                                            |                                                                    |                                     |                                              |                                                                                                                                             |                               |
| Fridge<br>Height Adjustable                                |                                                                    |                                     |                                              |                                                                                                                                             |                               |
| ange & Waste Bin                                           |                                                                    | 14.12.16<br>09.11.16<br>15.03.16    | - 0                                          | D RE-ISSUE FOR DA SU<br>C ISSUE FOR DA SUBMI<br>B ISSUE FOR DA SUBMI                                                                        | SSION                         |
| dren's hand basin                                          |                                                                    | 14.03.16<br>DATE                    |                                              | A ISSUE FOR DA SUBMI                                                                                                                        |                               |
| 3asin & Baby Bath                                          |                                                                    |                                     |                                              | DO NOT SCALE OF                                                                                                                             |                               |
| Shower                                                     |                                                                    |                                     |                                              | ALL DISCREPANCIE<br>IMMEDIATELY BE F<br>THE DESIGNER FOR                                                                                    | EFERRED TO                    |
| Wall Hung Vines                                            | ****                                                               |                                     |                                              |                                                                                                                                             |                               |
|                                                            |                                                                    | Davenport<br>dimension<br>Copyright | t Campbell is<br>and setting<br>of designs s | dimensions on site befor<br>s to be notified of any disc<br>g out of the work, for resc<br>shown hereon is retained<br>or any reproduction. | crepancies in the<br>plution. |
|                                                            |                                                                    |                                     |                                              |                                                                                                                                             |                               |
|                                                            |                                                                    | Z                                   | Javen                                        | Dat Can                                                                                                                                     | <i>pbd</i>                    |
|                                                            |                                                                    | Telephone<br>dcinfo@d               | 61 2 8233<br>avenport-ca                     | t Sydney New South Wale<br>5600 Facsimile 61 2 823<br>mpbell.com.au                                                                         |                               |
|                                                            |                                                                    | Davenport<br>ABN 33 09              | 99 216 841                                   | bell.com.au<br>Partners Pty Limited<br>ACN 099 216 841<br>le Architect: Peter Wager                                                         | Registration No. 6814         |
|                                                            |                                                                    |                                     |                                              |                                                                                                                                             | ,                             |
| TED GLAZED WA                                              | 11                                                                 |                                     | Com                                          | nonwealth                                                                                                                                   | Bank 🔶                        |
|                                                            | EN RECEPTION AND STAIR                                             |                                     |                                              |                                                                                                                                             |                               |
|                                                            | — 6/0m <sup>2</sup>                                                |                                     |                                              |                                                                                                                                             | BRE                           |
| INTERNAL AREA<br>RIDOR = 35m <sup>2</sup><br>PROPOSED OUTI | $= 640 \text{m}^2$<br>DOOR AREA = 268 m <sup>2</sup> = 36 CHILDREN |                                     | MANAGEF                                      |                                                                                                                                             | g Exchange                    |
|                                                            |                                                                    |                                     |                                              |                                                                                                                                             | J                             |
| EA CALCULATIO<br>ROUP CHILDI<br>2 YEARS) 12                |                                                                    | <br>PROJECT                         |                                              |                                                                                                                                             |                               |
| 2 YEARS) 12<br>2 YEARS) 12<br>2 YEARS) 12<br>36            | 3.25 39 51   3.25 39 44   3.25 39 59   - 117 154                   |                                     | EL 3                                         | d floor f                                                                                                                                   | PLAN                          |
| EA CALCULATI                                               |                                                                    |                                     |                                              |                                                                                                                                             |                               |
| CHILDI<br>EARS) 36                                         | RENRATIOREQUIREDPROPOSED7252268                                    | DRAWING                             |                                              | A3@1:200                                                                                                                                    | 15096                         |
|                                                            |                                                                    | SCALE 14.12.2                       |                                              | SCALE<br>Elle Coffin                                                                                                                        | JOB<br>ED                     |
|                                                            |                                                                    | DATE                                |                                              | DRAWN                                                                                                                                       | CHECKED BY                    |