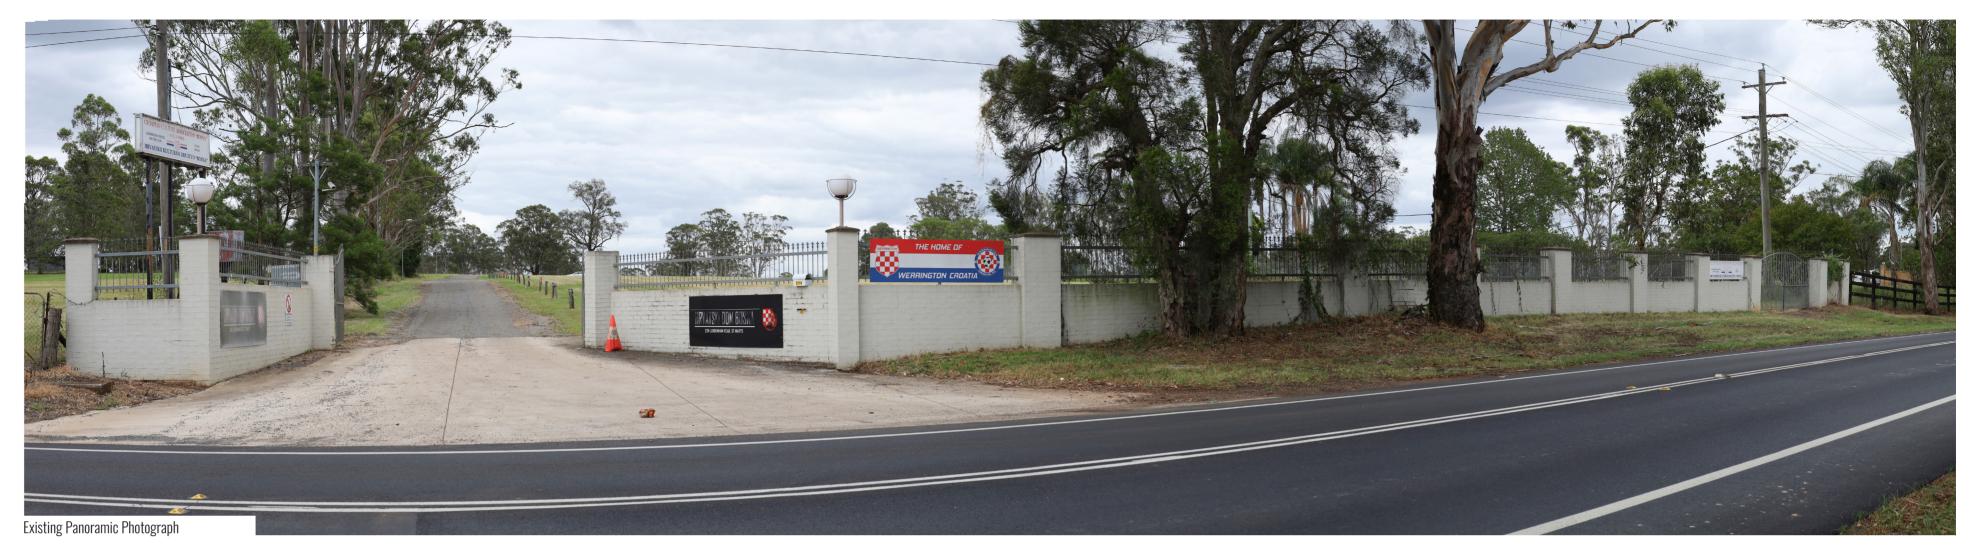

Figure 30c: Viewpoint 3 - Opposite Bosna Croatian Club on Luddenham Road, Orchard Hills - Looking Northwest (Baseline Extended Angle of View)

Camera Lens - 50mm Approx Angle of View - 90° Cylindrical Stitched Panorama