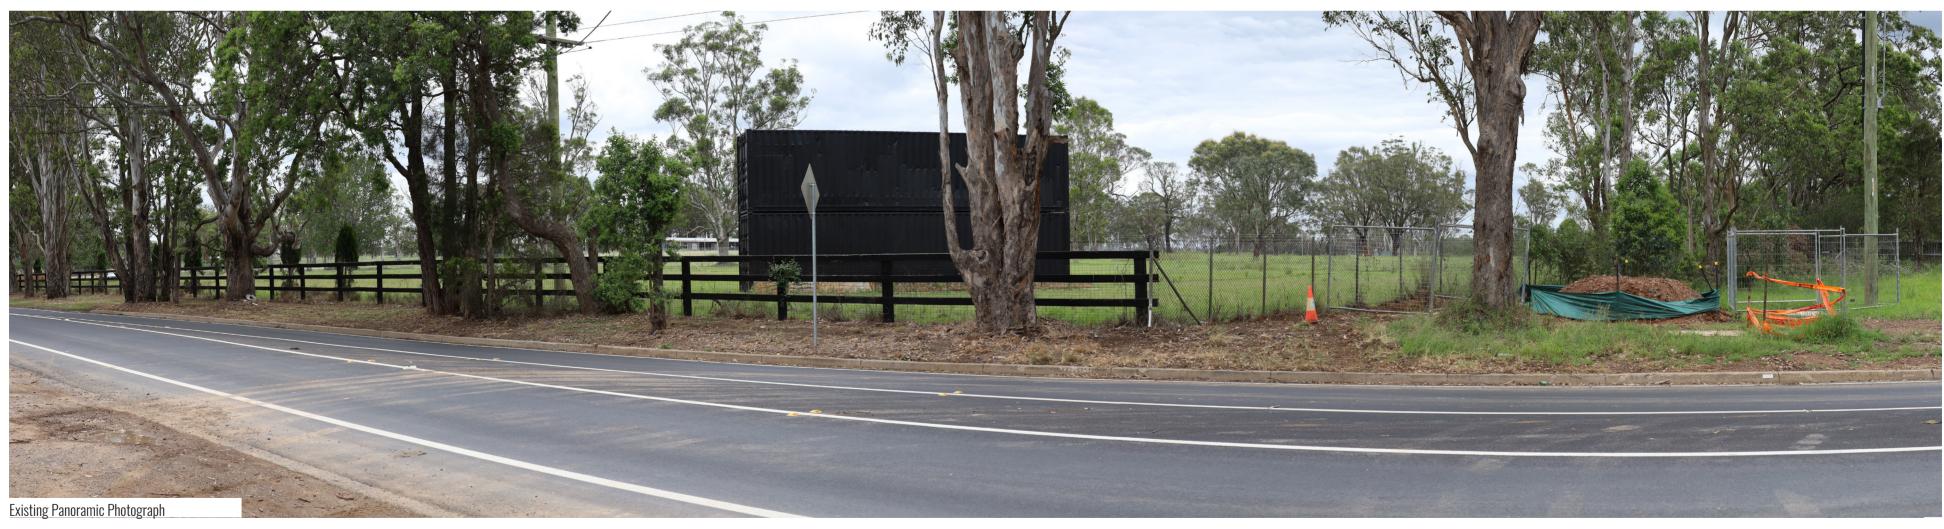

FOR CONTEXT ONLY

Figure 31c: Viewpoint 4 - Luddenham Road (Opposite Lot Boundary), Orchard Hills - Looking West (Baseline Extended Angle of View)

Camera Lens - 50mm Approx Angle of View - 90° Cylindrical Stitched Panorama