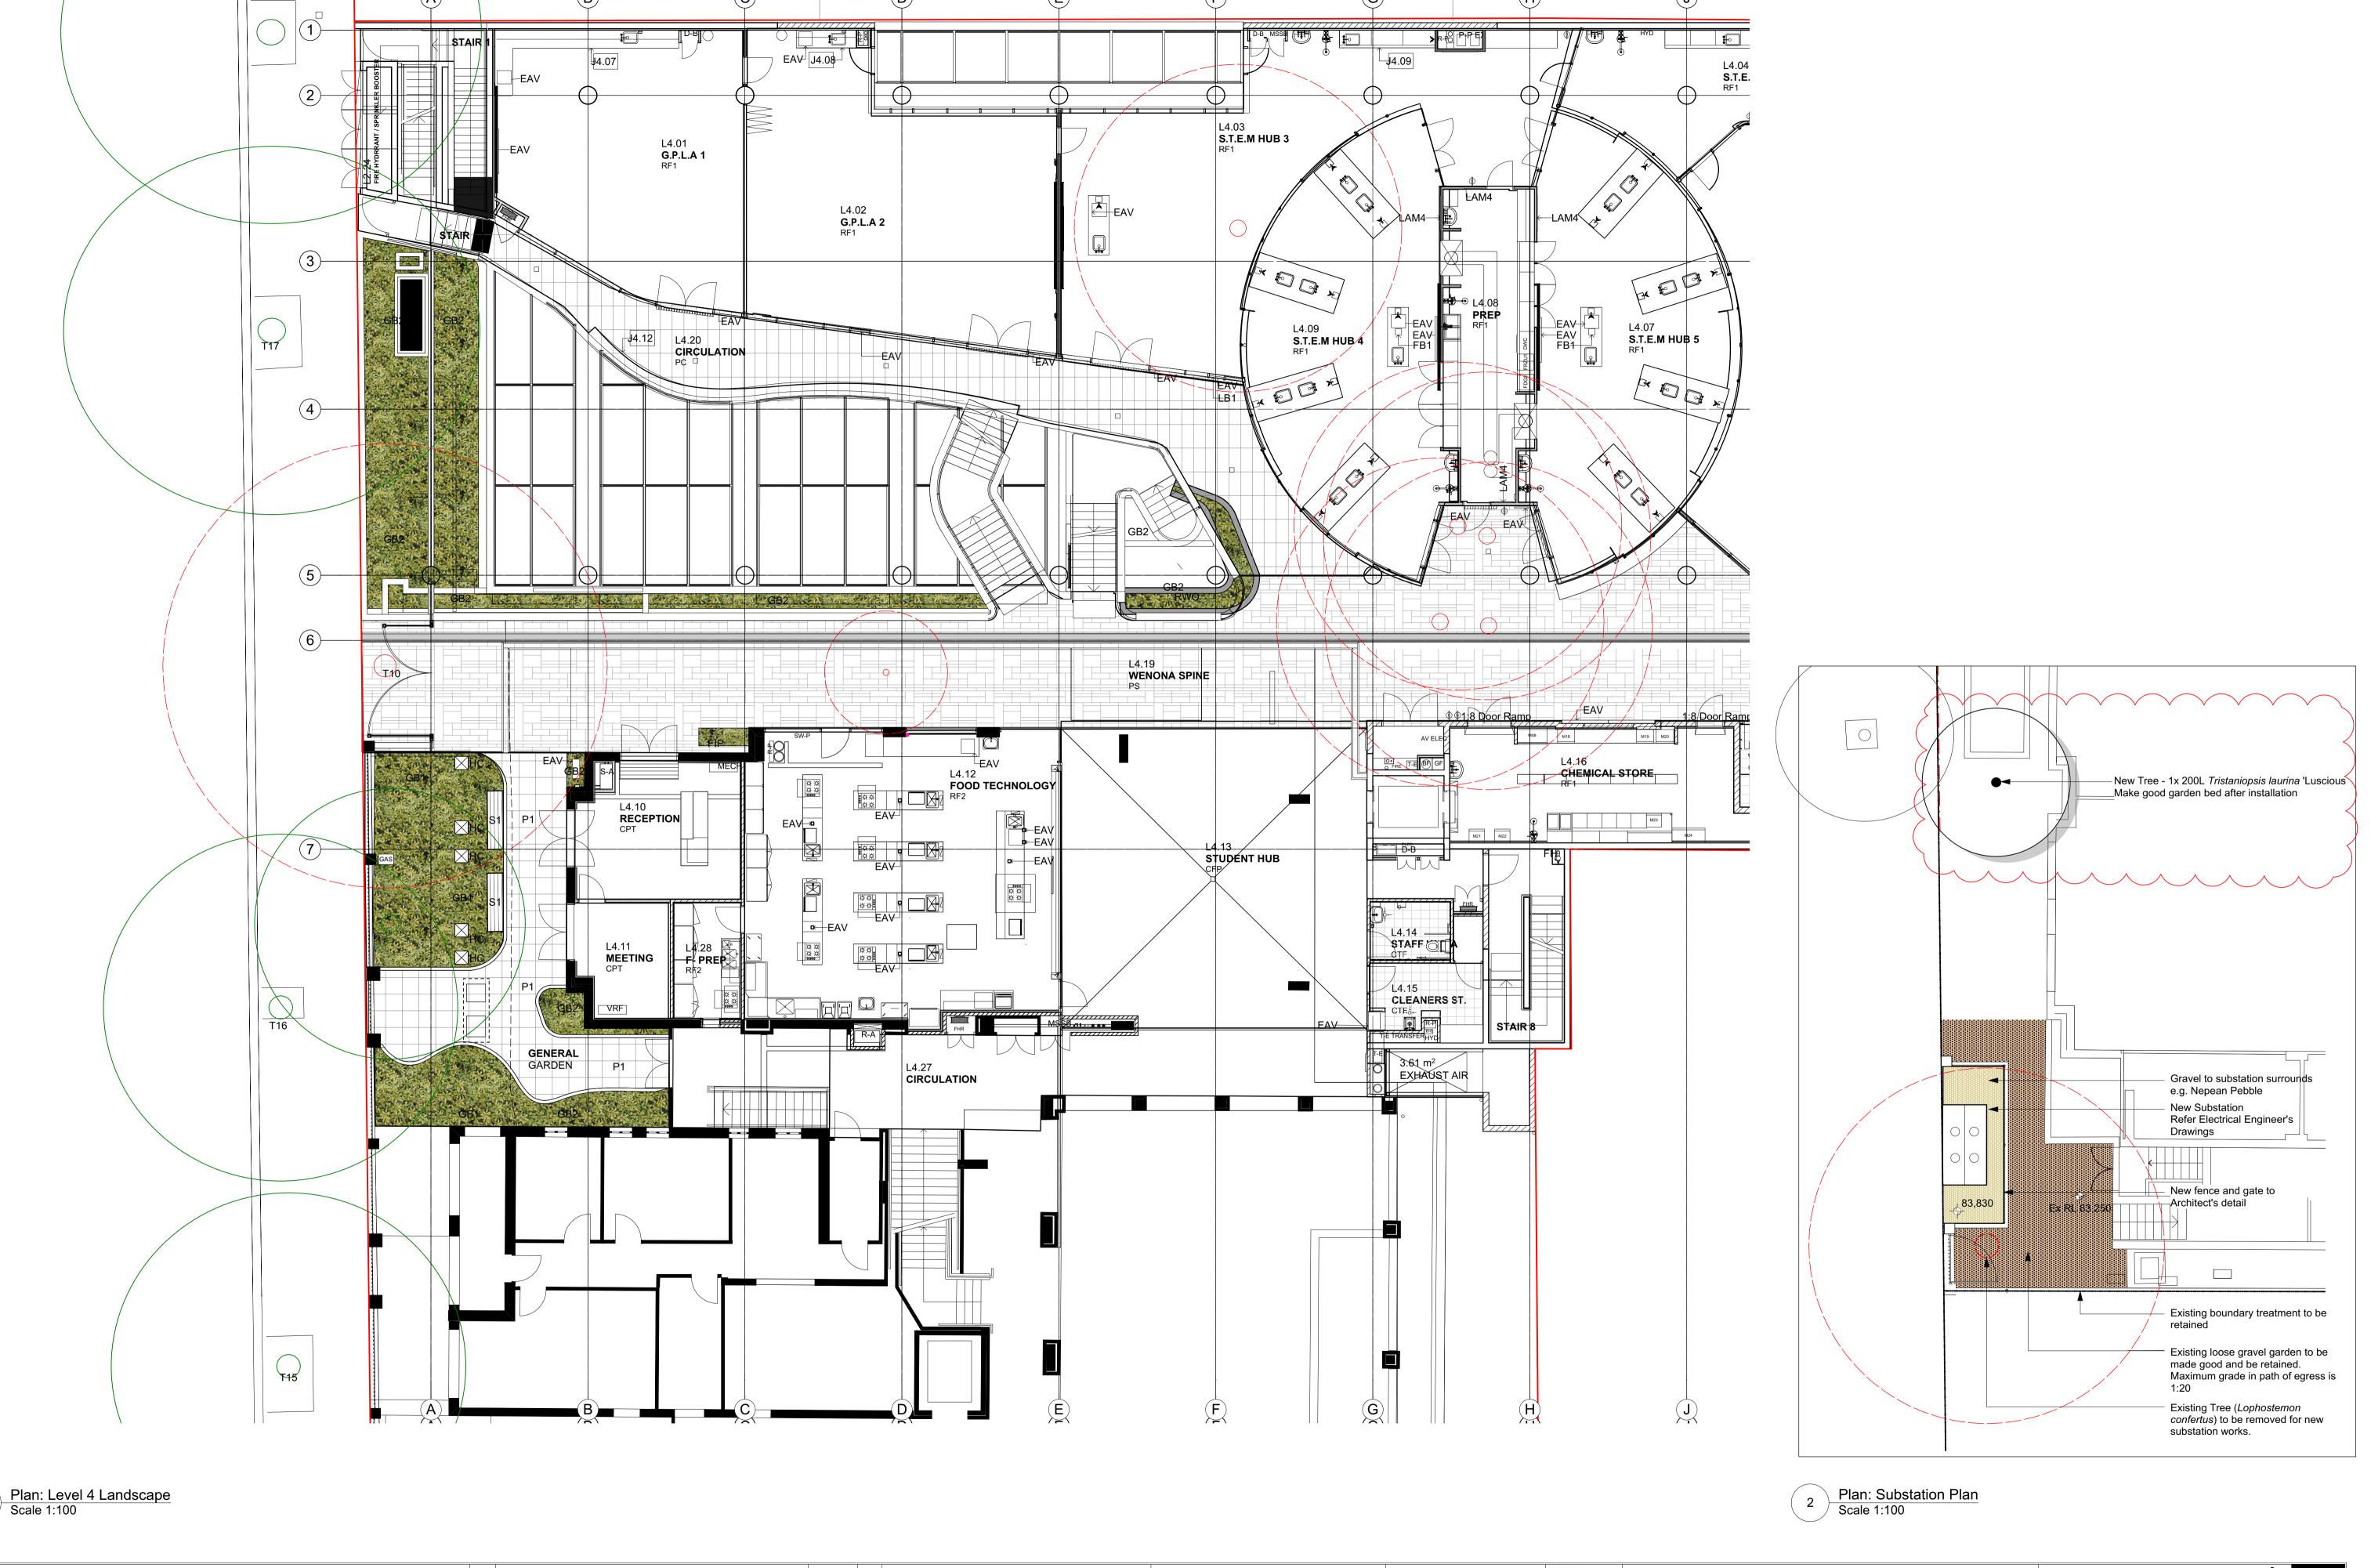

Irrigation to be installed in all garden beds

 Rev
 Amendment
 Date
 By

 F
 Section 96 - relocated grease arrestor
 09/05/18 GD

 G
 Section 96 - relocated grease arrestor
 26/06/18 GD

 H
 Section 96 - draft
 25/07/18 GD