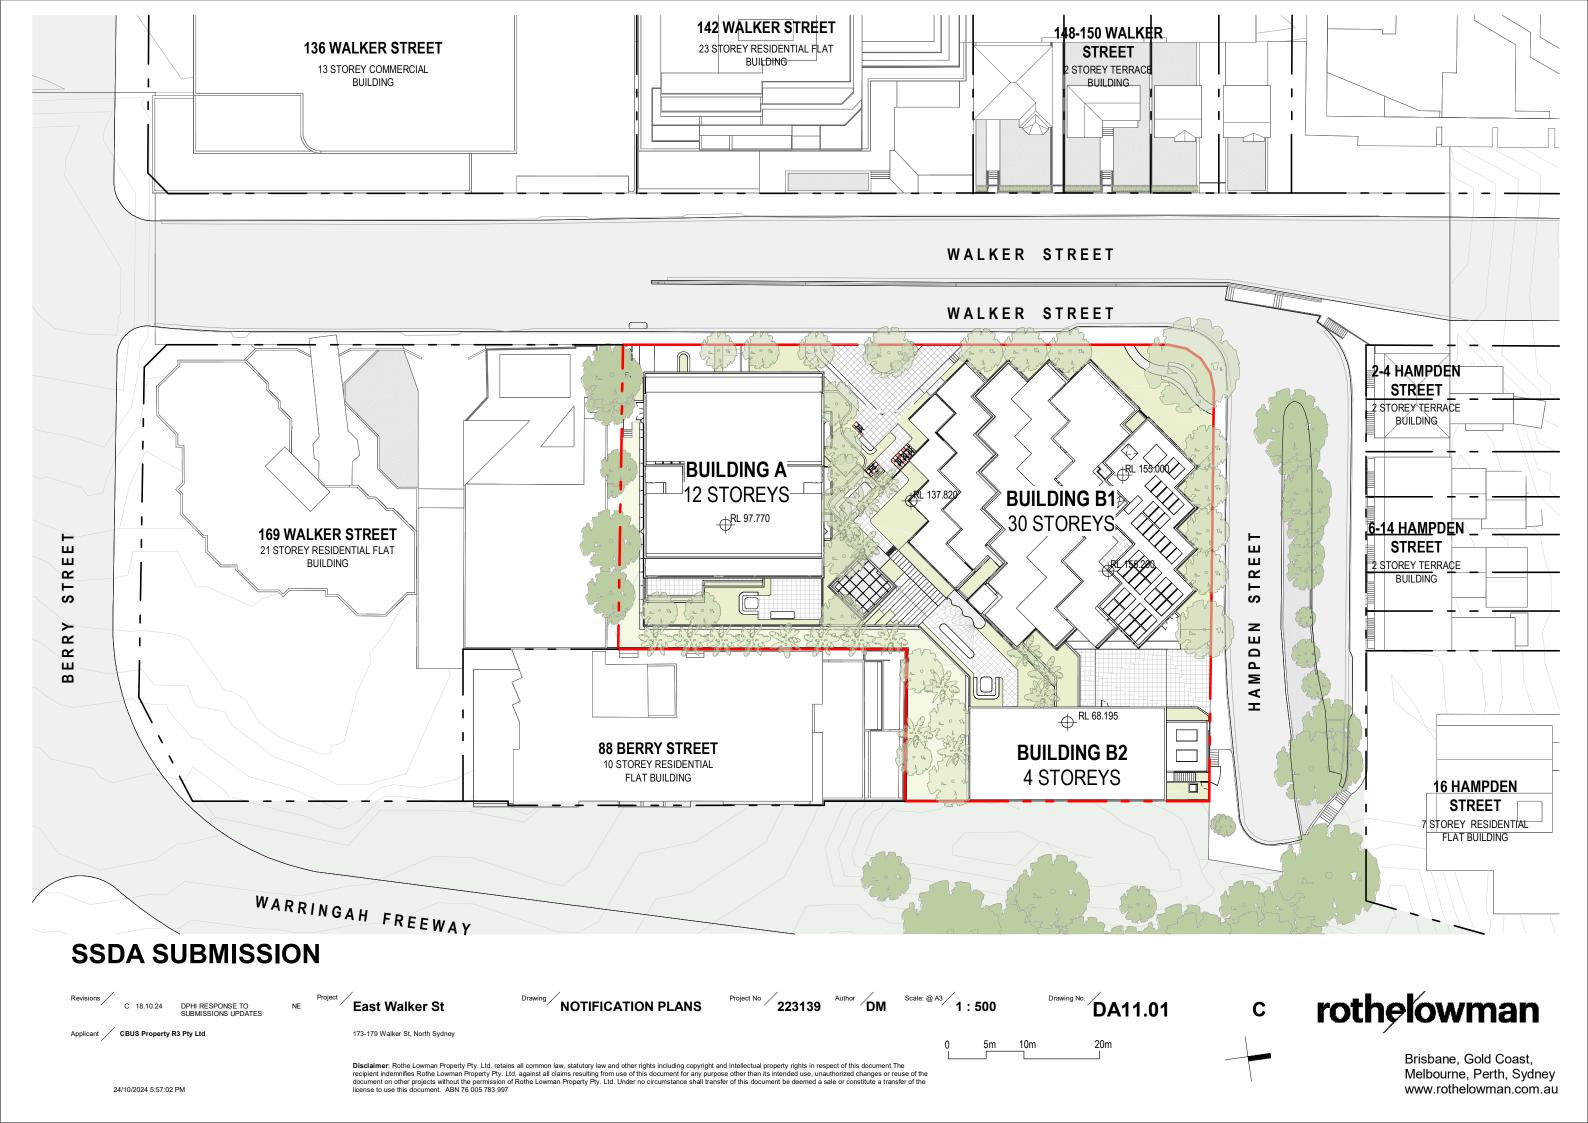

Revisions

B 18.10.24 DPHI RESPONSE TO SUBMISSIONS UPDATES

Project

East Walker St

Applicant

CRUS Property P3 Pty Ltd.

173-179 Walker St North Sydney

NOTIFICATION ELEVATION NORTH

Project No 223139 Author DM Scale: @ A3 1 : 500

DA11.02

<sup>₿</sup> rothelowman

Disclaimer: Rothe Lowman Property Pty. Ltd. retains all common law, statutory law and other rights including copyright and intellectual property rights in respect of this document. The recipient indemnifies Rothe Lowman Property Pty. Ltd. against all claims resulting from use of this document for any purpose other than its intended use, unauthorized changes or reuse of the document on other projects without the permission of Rothe Lowman Property Pty. Ltd. Under no circumstance shall transfer of this document be deemed a sale or constitute a transfer of the license to use this document. ABN 76 005 783 997