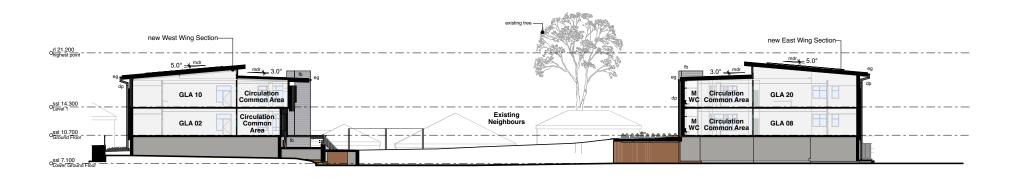

- Part 2-3 storey western Secondary School wing comprising:
  - o 6 General Learning Areas across two (2) levels
  - Staff facilities
  - o Specialised Learning Areas including
  - Gym/Fitness, Science, CAPA, TAS and Life Skills
    o Maintenance and storage areas to lower ground
- 2 storey southern and eastern Primary School wings comprising:
  - nprising:

    o 14 General Learning Areas across two (2) levels
  - o Administration and staff facilities
  - o Multi-purpose Hall
  - o Library
- Two (2) new vehicle entry points via Keefers Glen with western and eastern staff carpark areas (connected via a northern driveway)
- Outdoor playground and landscaping