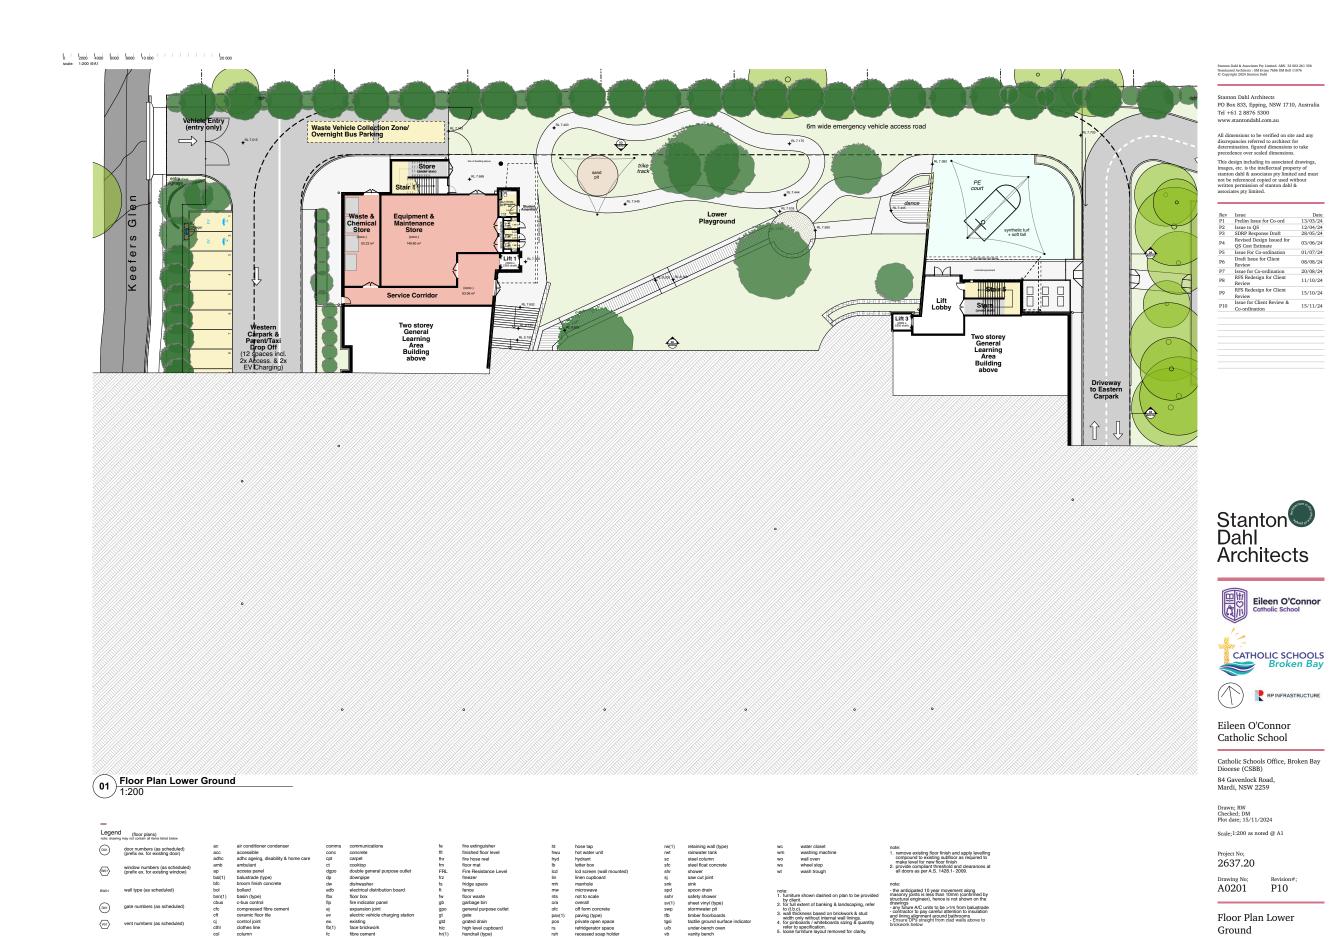

## 4.4.7 Phase 6: RFS Redesign – Options 8a to 10b

To address access for emergency vehicles in the event of a bushfire, the development for EOCCS proposed that vehicle access could be provided onto the new School site via the Keefers Glen entry and onto the northern driveway interconnecting the western and eastern carparks. It was then proposed that access from the EOCCS northern driveway could extend and connect into the existing St Peters Catholic College site and the College's internal road system to form a complete perimeter access road around both the EOCCS and St Peters Catholic College sites as a whole.

To address this feedback, the project team re-visited the current Option 5 design, to further explore opportunities to now incorporate a 6m wide, emergency vehicle access roadway to the full perimeter of the EOCCS building.

To facilitate this discussion, another package of planning and massing studies were undertaken, resulting in the following Options 8a to 10b (14 Options in total)

Catherine Gorrie PO Box 1020 Penrith NSW 2751