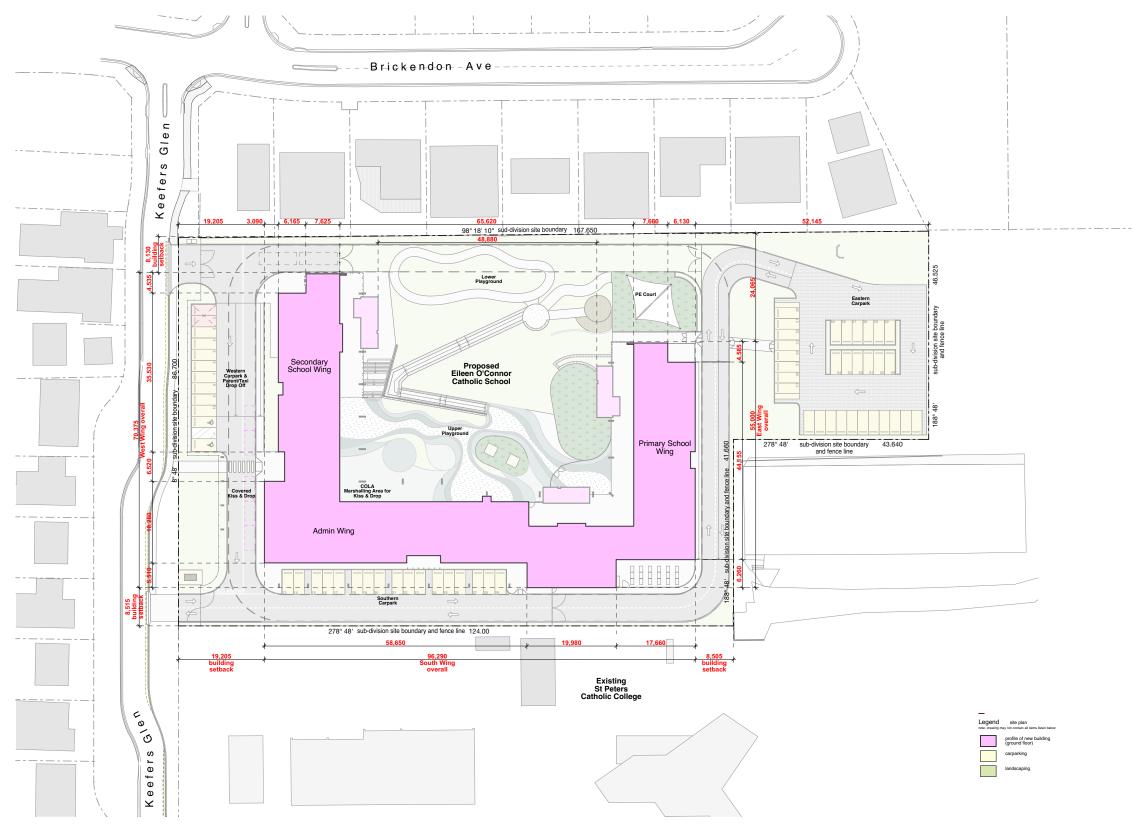

# 4.4.6 Phase 5: Option 5

## Summary:

As noted in Phase 4 of the Design Development, Option 5 was selected by the project team and CSBB to be the preferred scheme to progress into the next phase of the design.

The Option 5 proposal encompassed the following works:

- Part 2-3 storey western Secondary School wing comprising:
  - o 6 General Learning Areas across two (2) levels
  - Staff facilities
  - o Specialised Learning Areas including
  - Gym/Fitness, Science, CAPA, TAS and Life Skills
    o Maintenance and storage areas to lower ground
- 2 storey southern and eastern Primary School wings comprising:
  - nprising:

    o 14 General Learning Areas across two (2) levels
  - o Administration and staff facilities
  - o Multi-purpose Hall
  - o Library
- Two (2) new vehicle entry points via Keefers Glen with western and eastern staff carpark areas (connected via a northern driveway)
- Outdoor playground and landscaping

In addition to the above, Option 5 continued to incorporate elements identified during Phase 2 of the Design Development including:

- Increased landscaping buffer along northern boundary
- Increased retention of existing trees.
- Reduction of hard surfaced, paved landscaping through:
  - Reducing onsite staff parking spaces from 71 to 61 parking spaces and 2 onsite School bus overnight parking bays.
  - o Increased landscaped garden areas to western and eastern carparks
- Improved engagement with public domain with the introduction of a public arrival/meeting garden at the Keefers Glen pedestrian entry and increased landscaping to the western frontage
- Simplified playground design, sympathetic and complementing the site terrain.
- Revised roof concept with split roof design incorporated into each wing to allow for additional natural light to GLA's

The northern driveway was retained as part of this concept noting the following:

- Parking spaces to the eastern carpark were proposed to be exclusively used by staff only, resulting in reduced traffic movement, concentrated to staff arriving and departing at the start and end of School hours.
- Similarly, the proposed School bus parking bays would be utilised by the School for overnight parking with the intention being the buses would be offsite on excursions for the majority of the day before returning to site at the end of the school day in time for student pick-ups.

Together with input from the traffic, acoustic and waste management consultant teams, it was deemed the infrequent use of the northern driveway would result in minimal impact to the northern neighbours.