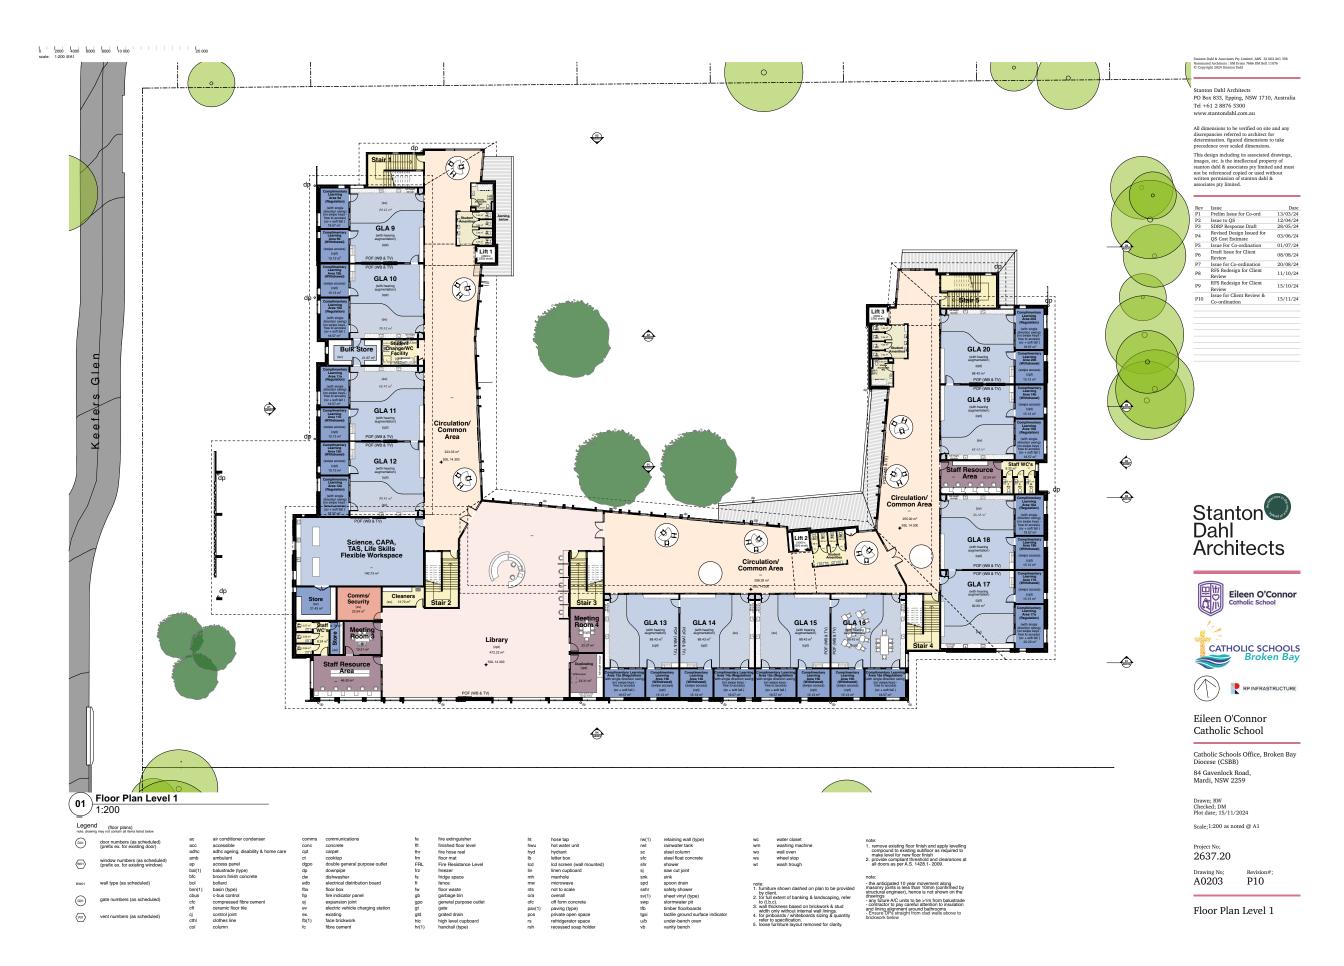

# 4.4.6 Phase 5: Option 5

## Summary:

As noted in Phase 4 of the Design Development, Option 5 was selected by the project team and CSBB to be the preferred scheme to progress into the next phase of the design.

The Option 5 proposal encompassed the following works:

- Part 2-3 storey western Secondary School wing comprising:
  - o 6 General Learning Areas across two (2) levels
  - Staff facilities
  - o Specialised Learning Areas including
  - Gym/Fitness, Science, CAPA, TAS and Life Skills
    o Maintenance and storage areas to lower ground
- 2 storey southern and eastern Primary School wings comprising:
  - nprising:

    o 14 General Learning Areas across two (2) levels
  - o Administration and staff facilities
  - o Multi-purpose Hall
  - o Library
- Two (2) new vehicle entry points via Keefers Glen with western and eastern staff carpark areas (connected via a northern driveway)
- Outdoor playground and landscaping

In addition to the above, Option 5 continued to incorporate elements identified during Phase 2 of the Design Development including:

- Increased landscaping buffer along northern boundary
- Increased retention of existing trees.
- Reduction of hard surfaced, paved landscaping through:
  - Reducing onsite staff parking spaces from 71 to 61 parking spaces and 2 onsite School bus overnight parking bays.
  - o Increased landscaped garden areas to western and eastern carparks
- Improved engagement with public domain with the introduction of a public arrival/meeting garden at the Keefers Glen pedestrian entry and increased landscaping to the western frontage
- Simplified playground design, sympathetic and complementing the site terrain.
- Revised roof concept with split roof design incorporated into each wing to allow for additional natural light to GLA's

The northern driveway was retained as part of this concept noting the following:

- Parking spaces to the eastern carpark were proposed to be exclusively used by staff only, resulting in reduced traffic movement, concentrated to staff arriving and departing at the start and end of School hours.
- Similarly, the proposed School bus parking bays would be utilised by the School for overnight parking with the intention being the buses would be offsite on excursions for the majority of the day before returning to site at the end of the school day in time for student pick-ups.

Together with input from the traffic, acoustic and waste management consultant teams, it was deemed the infrequent use of the northern driveway would result in minimal impact to the northern neighbours.