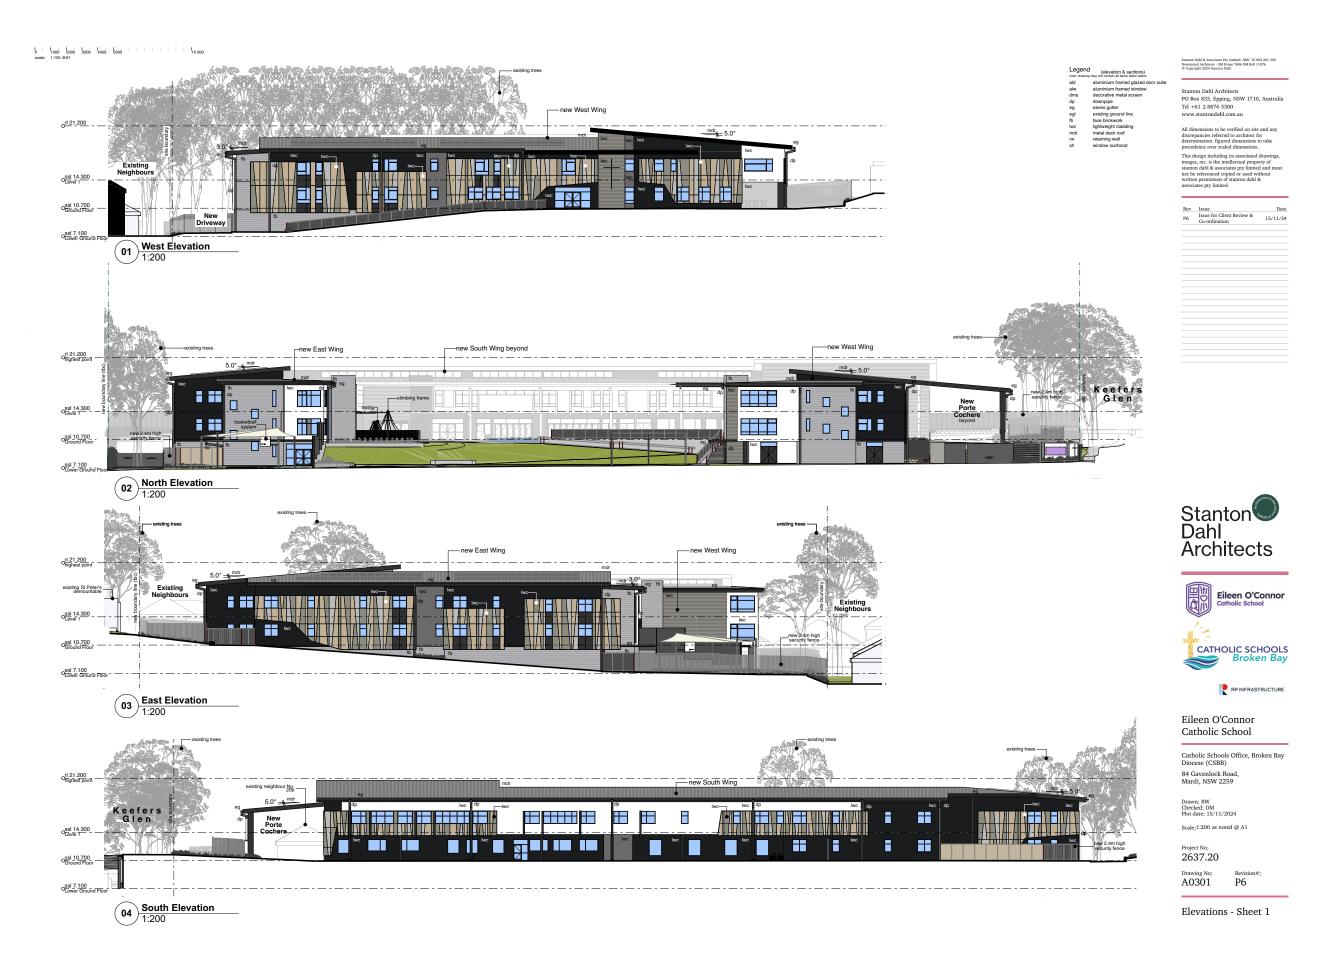

# 4.4.6 Phase 5: Option 5

## Summary:

As noted in Phase 4 of the Design Development, Option 5 was selected by the project team and CSBB to be the preferred scheme to progress into the next phase of the design.

The Option 5 proposal encompassed the following works:

- Part 2-3 storey western Secondary School wing comprising:
  - o 6 General Learning Areas across two (2) levels
  - Staff facilities
  - o Specialised Learning Areas including
  - Gym/Fitness, Science, CAPA, TAS and Life Skills
    o Maintenance and storage areas to lower ground
- 2 storey southern and eastern Primary School wings comprising:
  - nprising:

    o 14 General Learning Areas across two (2) levels
  - o Administration and staff facilities
  - o Multi-purpose Hall
  - o Library
- Two (2) new vehicle entry points via Keefers Glen with western and eastern staff carpark areas (connected via a northern driveway)
- Outdoor playground and landscaping

In addition to the above, Option 5 continued to incorporate elements identified during Phase 2 of the Design Development including:

- Increased landscaping buffer along northern boundary
- Increased retention of existing trees.
- Reduction of hard surfaced, paved landscaping through:
  - Reducing onsite staff parking spaces from 71 to 61 parking spaces and 2 onsite School bus overnight parking bays.
  - o Increased landscaped garden areas to western and eastern carparks
- Improved engagement with public domain with the introduction of a public arrival/meeting garden at the Keefers Glen pedestrian entry and increased landscaping to the western frontage
- Simplified playground design, sympathetic and complementing the site terrain.
- Revised roof concept with split roof design incorporated into each wing to allow for additional natural light to GLA's