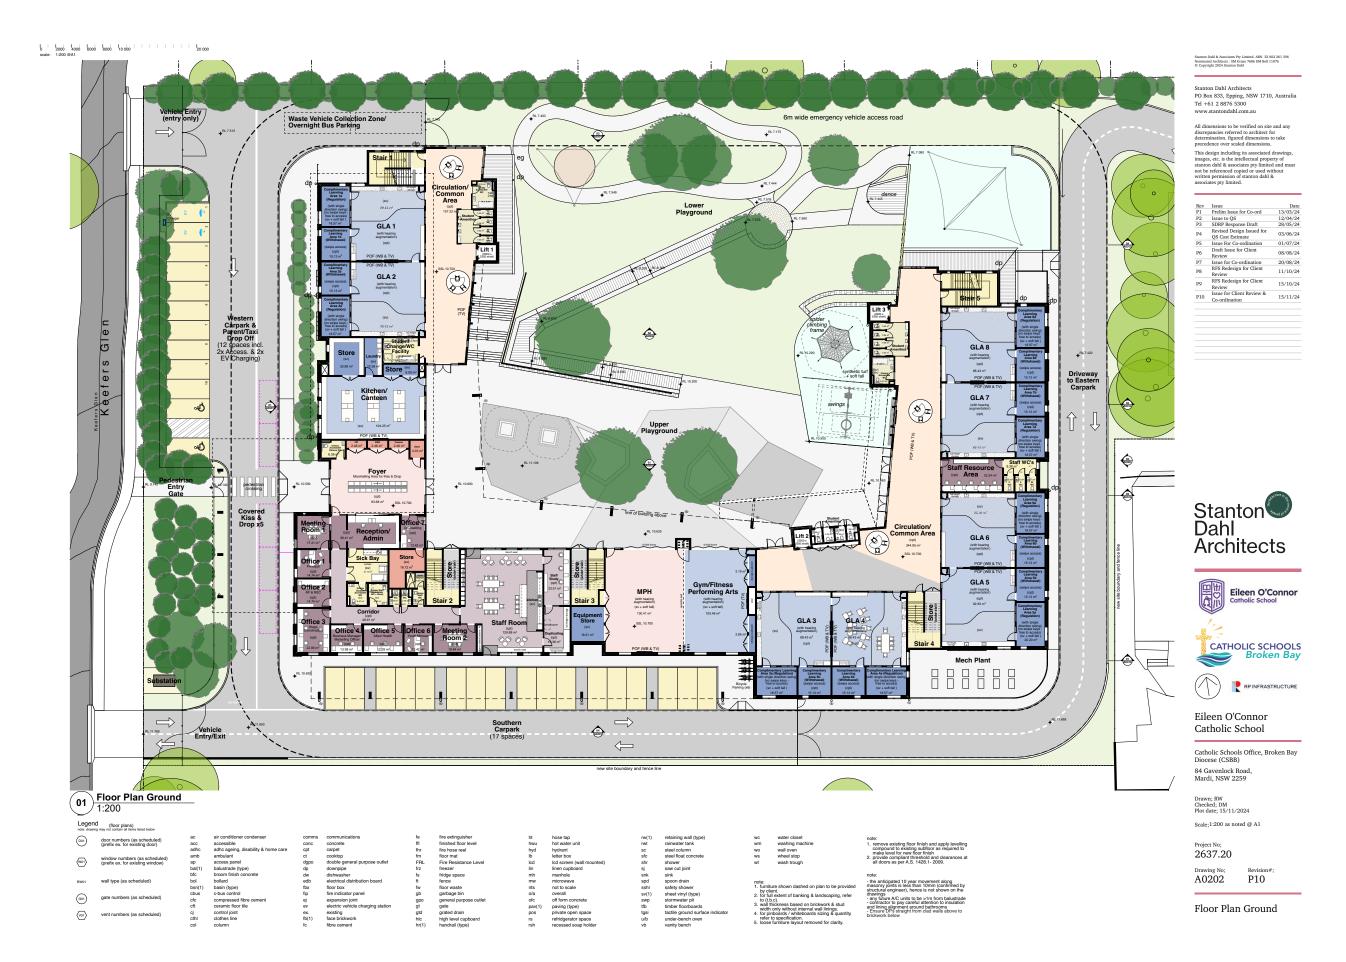

# 4.4.6 Phase 5: Option 5

## Summary:

As noted in Phase 4 of the Design Development, Option 5 was selected by the project team and CSBB to be the preferred scheme to progress into the next phase of the design.

The Option 5 proposal encompassed the following works:

- Part 2-3 storey western Secondary School wing comprising:
  - o 6 General Learning Areas across two (2) levels
  - Staff facilities
  - o Specialised Learning Areas including
  - Gym/Fitness, Science, CAPA, TAS and Life Skills
    o Maintenance and storage areas to lower ground
- 2 storey southern and eastern Primary School wings comprising:
  - nprising:

    o 14 General Learning Areas across two (2) levels
  - o Administration and staff facilities
  - o Multi-purpose Hall
  - o Library
- Two (2) new vehicle entry points via Keefers Glen with western and eastern staff carpark areas (connected via a northern driveway)
- Outdoor playground and landscaping

In addition to the above, Option 5 continued to incorporate elements identified during Phase 2 of the Design Development including:

- Increased landscaping buffer along northern boundary
- Increased retention of existing trees.
- Reduction of hard surfaced, paved landscaping through:
  - Reducing onsite staff parking spaces from 71 to 61 parking spaces and 2 onsite School bus overnight parking bays.
  - o Increased landscaped garden areas to western and eastern carparks
- Improved engagement with public domain with the introduction of a public arrival/meeting garden at the Keefers Glen pedestrian entry and increased landscaping to the western frontage
- Simplified playground design, sympathetic and complementing the site terrain.
- Revised roof concept with split roof design incorporated into each wing to allow for additional natural light to GLA's

The northern driveway was retained as part of this concept noting the following:

- Parking spaces to the eastern carpark were proposed to be exclusively used by staff only, resulting in reduced traffic movement, concentrated to staff arriving and departing at the start and end of School hours.
- Similarly, the proposed School bus parking bays would be utilised by the School for overnight parking with the intention being the buses would be offsite on excursions for the majority of the day before returning to site at the end of the school day in time for student pick-ups.

Together with input from the traffic, acoustic and waste management consultant teams, it was deemed the infrequent use of the northern driveway would result in minimal impact to the northern neighbours.