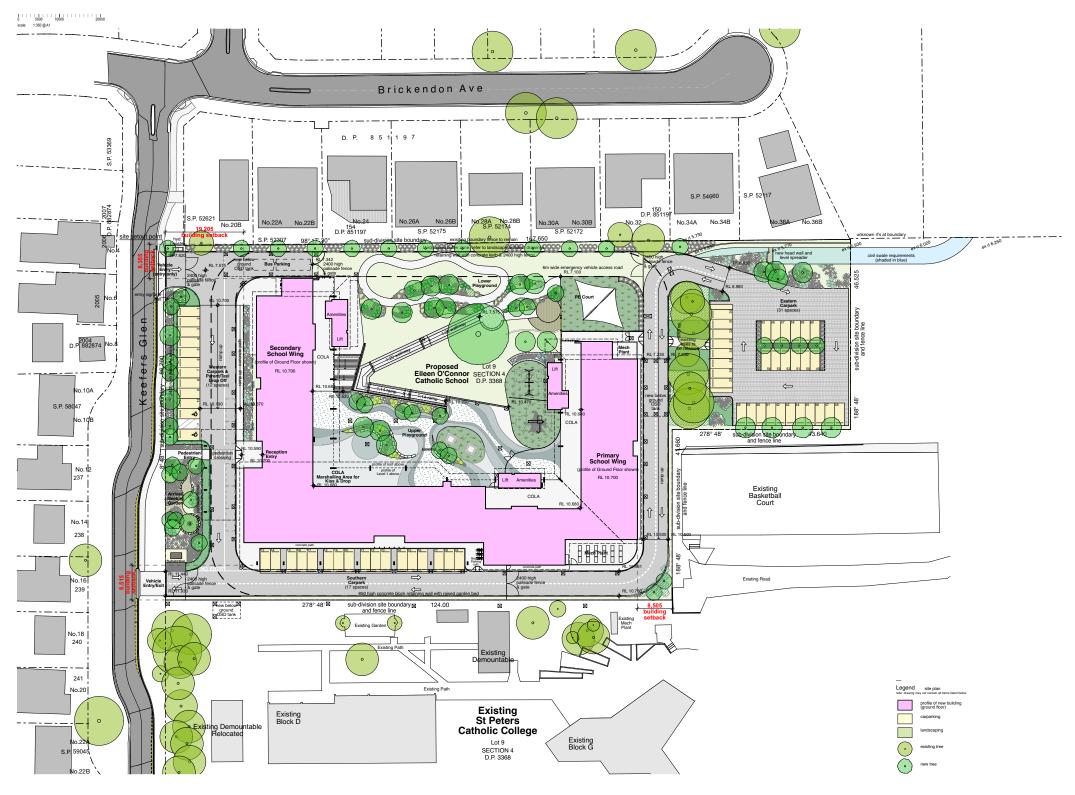

# 4.4.6 Phase 5: Option 5

## Summary:

As noted in Phase 4 of the Design Development, Option 5 was selected by the project team and CSBB to be the preferred scheme to progress into the next phase of the design.

The Option 5 proposal encompassed the following works:

- Part 2-3 storey western Secondary School wing comprising:
  - o 6 General Learning Areas across two (2) levels
  - Staff facilities
  - o Specialised Learning Areas including
  - Gym/Fitness, Science, CAPA, TAS and Life Skills
    o Maintenance and storage areas to lower ground
- 2 storey southern and eastern Primary School wings comprising:
  - nprising:

    o 14 General Learning Areas across two (2) levels
  - o Administration and staff facilities
  - o Multi-purpose Hall
  - o Library
- Two (2) new vehicle entry points via Keefers Glen with western and eastern staff carpark areas (connected via a northern driveway)
- Outdoor playground and landscaping

In addition to the above, Option 5 continued to incorporate elements identified during Phase 2 of the Design Development including:

- Increased landscaping buffer along northern boundary
- Increased retention of existing trees.
- Reduction of hard surfaced, paved landscaping through:
  - Reducing onsite staff parking spaces from 71 to 61 parking spaces and 2 onsite School bus overnight parking bays.
  - o Increased landscaped garden areas to western and eastern carparks
- Improved engagement with public domain with the introduction of a public arrival/meeting garden at the Keefers Glen pedestrian entry and increased landscaping to the western frontage
- Simplified playground design, sympathetic and complementing the site terrain.
- Revised roof concept with split roof design incorporated into each wing to allow for additional natural light to GLA's

The northern driveway was retained as part of this concept noting the following:

- Parking spaces to the eastern carpark were proposed to be exclusively used by staff only, resulting in reduced traffic movement, concentrated to staff arriving and departing at the start and end of School hours.
- Similarly, the proposed School bus parking bays would be utilised by the School for overnight parking with the intention being the buses would be offsite on excursions for the majority of the day before returning to site at the end of the school day in time for student pick-ups.