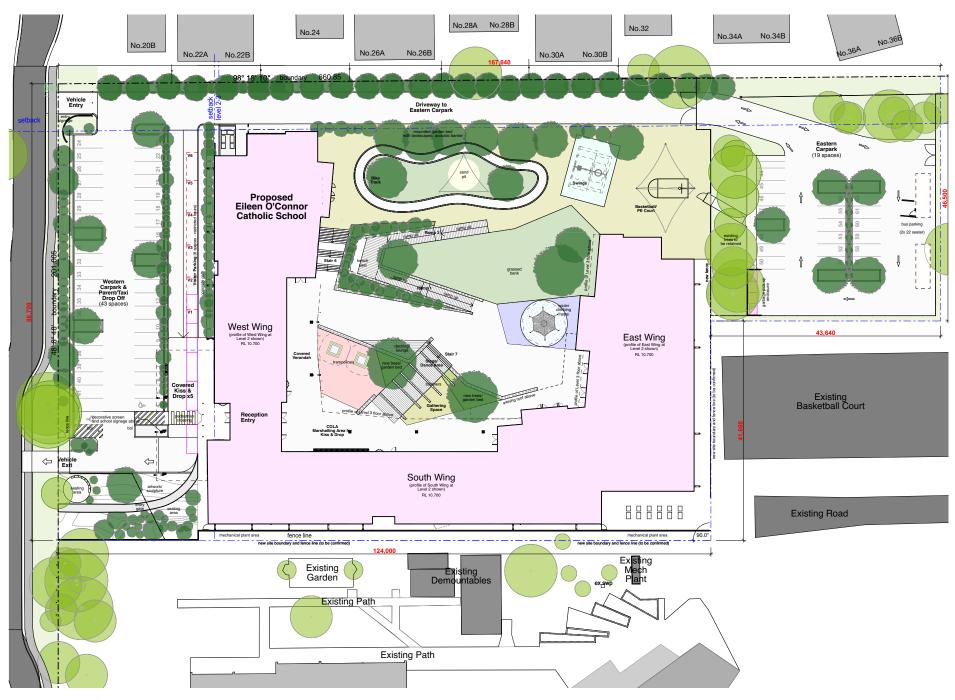

# 4.4.6 Phase 5: Option 5

## Summary:

As noted in Phase 4 of the Design Development, Option 5 was selected by the project team and CSBB to be the preferred scheme to progress into the next phase of the design.

The Option 5 proposal encompassed the following works:

- Part 2-3 storey western Secondary School wing comprising:
  - o 6 General Learning Areas across two (2) levels
  - Staff facilities
  - o Specialised Learning Areas including
  - Gym/Fitness, Science, CAPA, TAS and Life Skills
    o Maintenance and storage areas to lower ground
- 2 storey southern and eastern Primary School wings comprising:
  - nprising:

    o 14 General Learning Areas across two (2) levels
  - o Administration and staff facilities
  - o Multi-purpose Hall
  - o Library
- Two (2) new vehicle entry points via Keefers Glen with western and eastern staff carpark areas (connected via a northern driveway)
- Outdoor playground and landscaping

In addition to the above, Option 5 continued to incorporate elements identified during Phase 2 of the Design Development including:

- Increased landscaping buffer along northern boundary
- Increased retention of existing trees.
- Reduction of hard surfaced, paved landscaping through:
  - Reducing onsite staff parking spaces from 71 to 61 parking spaces and 2 onsite School bus overnight parking bays.
  - o Increased landscaped garden areas to western and eastern carparks
- Improved engagement with public domain with the introduction of a public arrival/meeting garden at the Keefers Glen pedestrian entry and increased landscaping to the western frontage
- Simplified playground design, sympathetic and complementing the site terrain.
- Revised roof concept with split roof design incorporated into each wing to allow for additional natural light to GLA's

The northern driveway was retained as part of this concept noting the following:

- Parking spaces to the eastern carpark were proposed to be exclusively used by staff only, resulting in reduced traffic movement, concentrated to staff arriving and departing at the start and end of School hours.
- Similarly, the proposed School bus parking bays would be utilised by the School for overnight parking with the intention being the buses would be offsite on excursions for the majority of the day before returning to site at the end of the school day in time for student pick-ups.