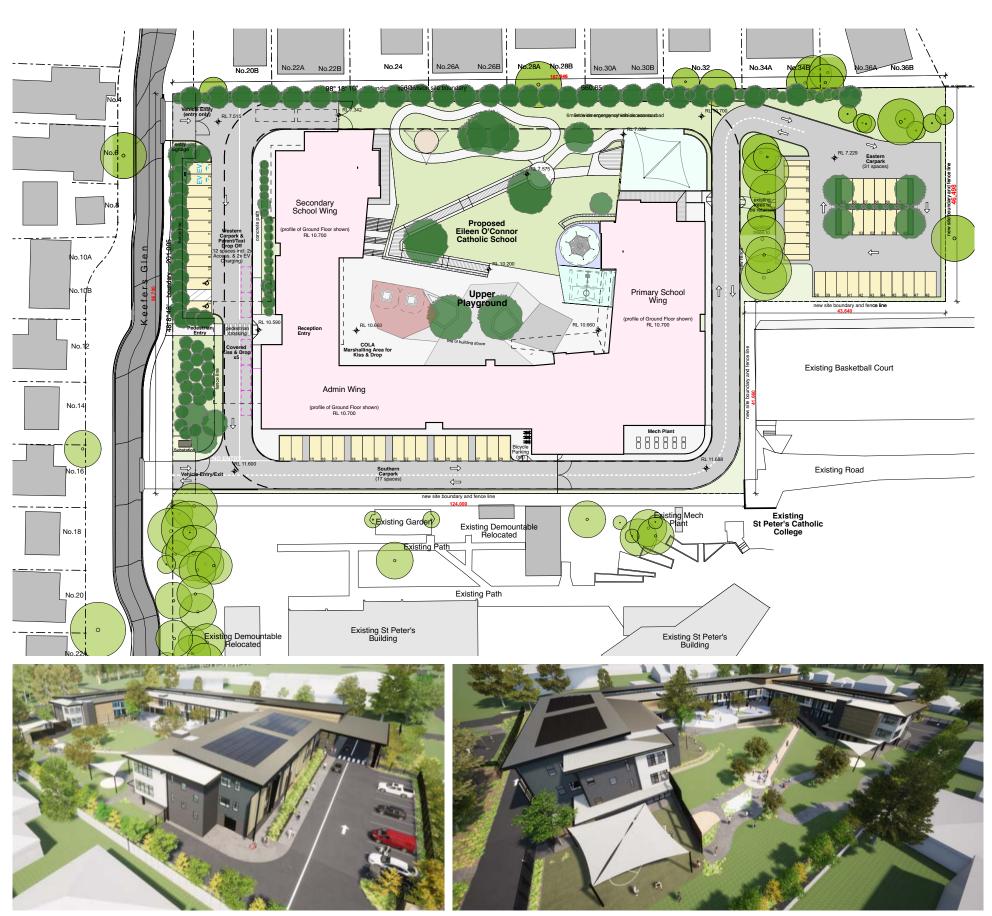

# 4.4.6 Phase 5: Option 5

## Summary:

As noted in Phase 4 of the Design Development, Option 5 was selected by the project team and CSBB to be the preferred scheme to progress into the next phase of the design.

The Option 5 proposal encompassed the following works:

- Part 2-3 storey western Secondary School wing comprising:
  - o 6 General Learning Areas across two (2) levels
  - Staff facilities
  - o Specialised Learning Areas including
  - Gym/Fitness, Science, CAPA, TAS and Life Skills
    o Maintenance and storage areas to lower ground
- 2 storey southern and eastern Primary School wings comprising:
  - nprising:

    o 14 General Learning Areas across two (2) levels
  - o Administration and staff facilities
  - o Multi-purpose Hall
  - o Library
- Two (2) new vehicle entry points via Keefers Glen with western and eastern staff carpark areas (connected via a northern driveway)
- Outdoor playground and landscaping

In addition to the above, Option 5 continued to incorporate elements identified during Phase 2 of the Design Development including:

- Increased landscaping buffer along northern boundary
- Increased retention of existing trees.
- Reduction of hard surfaced, paved landscaping through:
  - Reducing onsite staff parking spaces from 71 to 61 parking spaces and 2 onsite School bus overnight parking bays.
  - o Increased landscaped garden areas to western and eastern carparks
- Improved engagement with public domain with the introduction of a public arrival/meeting garden at the Keefers Glen pedestrian entry and increased landscaping to the western frontage
- Simplified playground design, sympathetic and complementing the site terrain.
- Revised roof concept with split roof design incorporated into each wing to allow for additional natural light to GLA's

The northern driveway was retained as part of this concept noting the following:

- Parking spaces to the eastern carpark were proposed to be exclusively used by staff only, resulting in reduced traffic movement, concentrated to staff arriving and departing at the start and end of School hours.
- Similarly, the proposed School bus parking bays would be utilised by the School for overnight parking with the intention being the buses would be offsite on excursions for the majority of the day before returning to site at the end of the school day in time for student pick-ups.