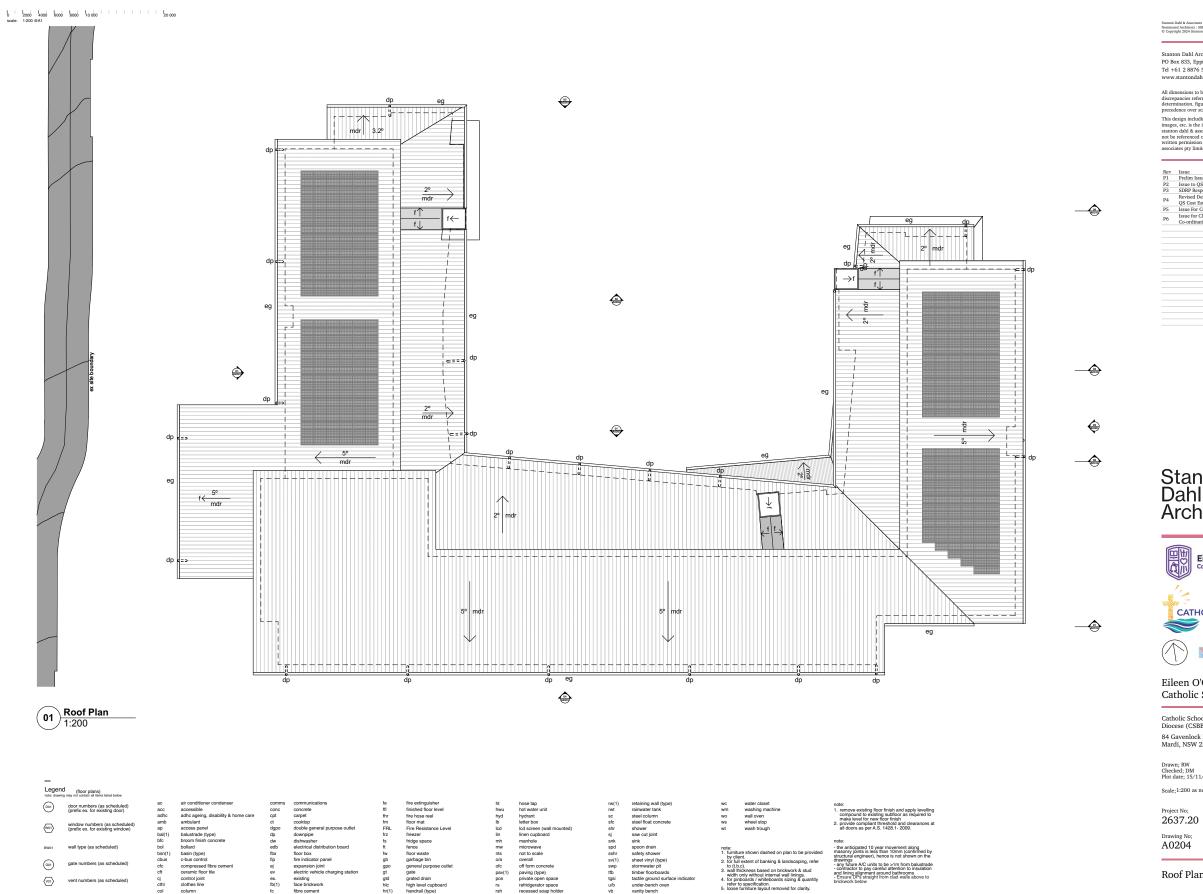

# 4.4.6 Phase 5: Option 5

## Summary:

As noted in Phase 4 of the Design Development, Option 5 was selected by the project team and CSBB to be the preferred scheme to progress into the next phase of the design.

The Option 5 proposal encompassed the following works:

- Part 2-3 storey western Secondary School wing comprising:
  - o 6 General Learning Areas across two (2) levels
  - Staff facilities
  - o Specialised Learning Areas including
  - Gym/Fitness, Science, CAPA, TAS and Life Skills
    o Maintenance and storage areas to lower ground
- 2 storey southern and eastern Primary School wings comprising:
  - nprising:

    o 14 General Learning Areas across two (2) levels
  - o Administration and staff facilities
  - o Multi-purpose Hall
  - o Library
- Two (2) new vehicle entry points via Keefers Glen with western and eastern staff carpark areas (connected via a northern driveway)
- Outdoor playground and landscaping

In addition to the above, Option 5 continued to incorporate elements identified during Phase 2 of the Design Development including:

- Increased landscaping buffer along northern boundary
- Increased retention of existing trees.
- Reduction of hard surfaced, paved landscaping through:
  - Reducing onsite staff parking spaces from 71 to 61 parking spaces and 2 onsite School bus overnight parking bays.
  - o Increased landscaped garden areas to western and eastern carparks
- Improved engagement with public domain with the introduction of a public arrival/meeting garden at the Keefers Glen pedestrian entry and increased landscaping to the western frontage
- Simplified playground design, sympathetic and complementing the site terrain.
- Revised roof concept with split roof design incorporated into each wing to allow for additional natural light to GLA's

The northern driveway was retained as part of this concept noting the following:

- Parking spaces to the eastern carpark were proposed to be exclusively used by staff only, resulting in reduced traffic movement, concentrated to staff arriving and departing at the start and end of School hours.
- Similarly, the proposed School bus parking bays would be utilised by the School for overnight parking with the intention being the buses would be offsite on excursions for the majority of the day before returning to site at the end of the school day in time for student pick-ups.

Together with input from the traffic, acoustic and waste management consultant teams, it was deemed the infrequent use of the northern driveway would result in minimal impact to the northern neighbours.