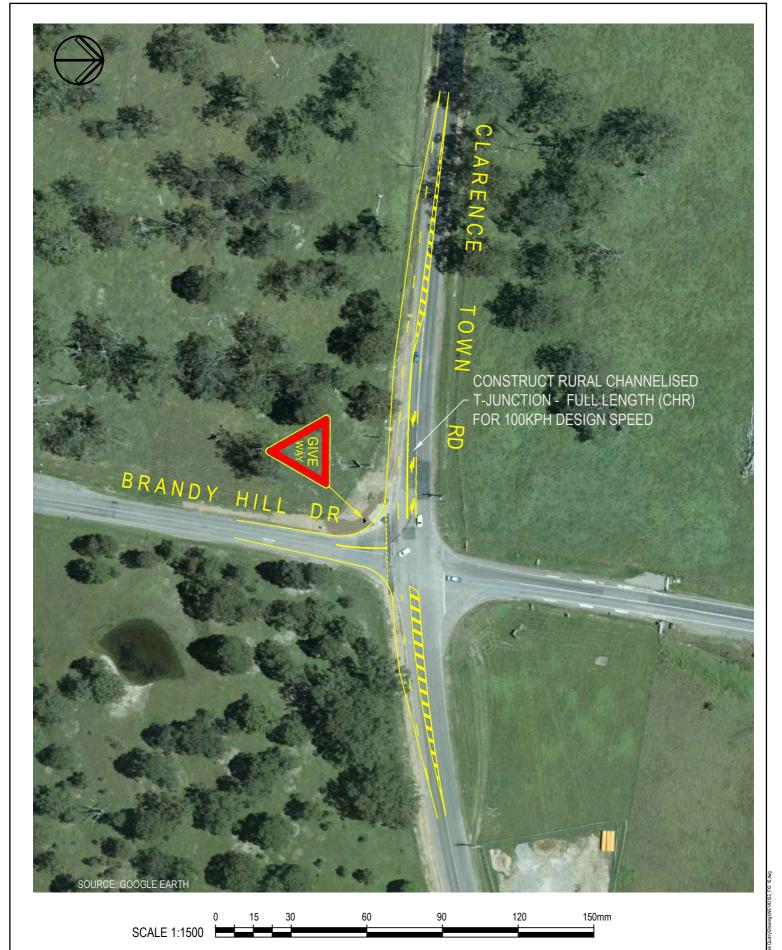

## ACOR Consultants (NNSW) Pty Ltd Drawing Title

Level 1, 54 Union Street Cooks Hill, Newcastle NSW 2300 T +61 2 4926 4811

MARTINS CREEK QUARRY BRANDY HILL DRIVE AND CLARENCE TOWN ROAD INTERSECTION WORKS

**(1)** 

Project No. NE140152

Scale 1:1500 @ A4 Figure No.