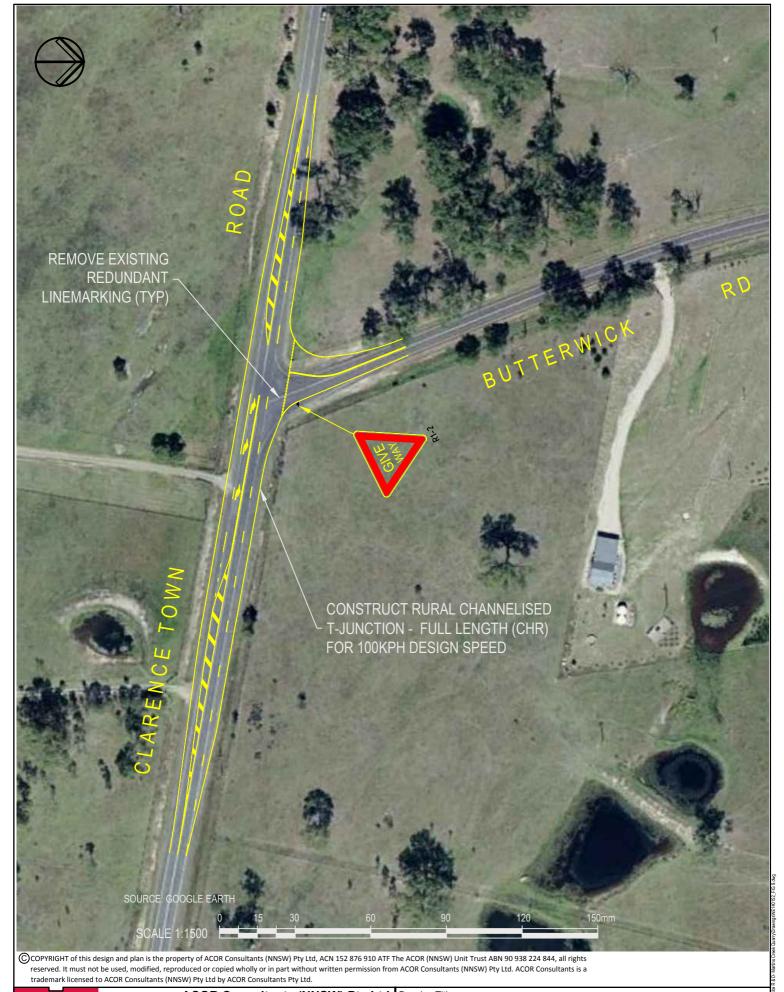

**(1)** 

Project No. NE140152

Scale 1:500 @ A4 Figure No.

Ac oR ACOR Consultants (NNSW) Pty Ltd | Drawing Title

Level 1, 54 Union Street Cooks Hill, Newcastle NSW 2300 T +61 2 4926 4811 MARTINS CREEK QUARRY

BUTTERWICK & CLARENCE TOWN ROAD INTERSECTION WORKS

Scale

**@ @** 

Project No. NE140152

1:1500 @ A4

Figure No.

© COPYRIGHT of this design and plan is the property of ACOR Consultants (NNSW) Pty Ltd, ACN 152 876 910 ATF The ACOR (NNSW) Unit Trust ABN 90 938 224 844, all rights reserved. It must not be used, modified, reproduced or copied wholly or in part without written permission from ACOR Consultants (NNSW) Pty Ltd. ACOR Consultants is a trademark licensed to ACOR Consultants (NNSW) Pty Ltd by ACOR Consultants Pty Ltd.