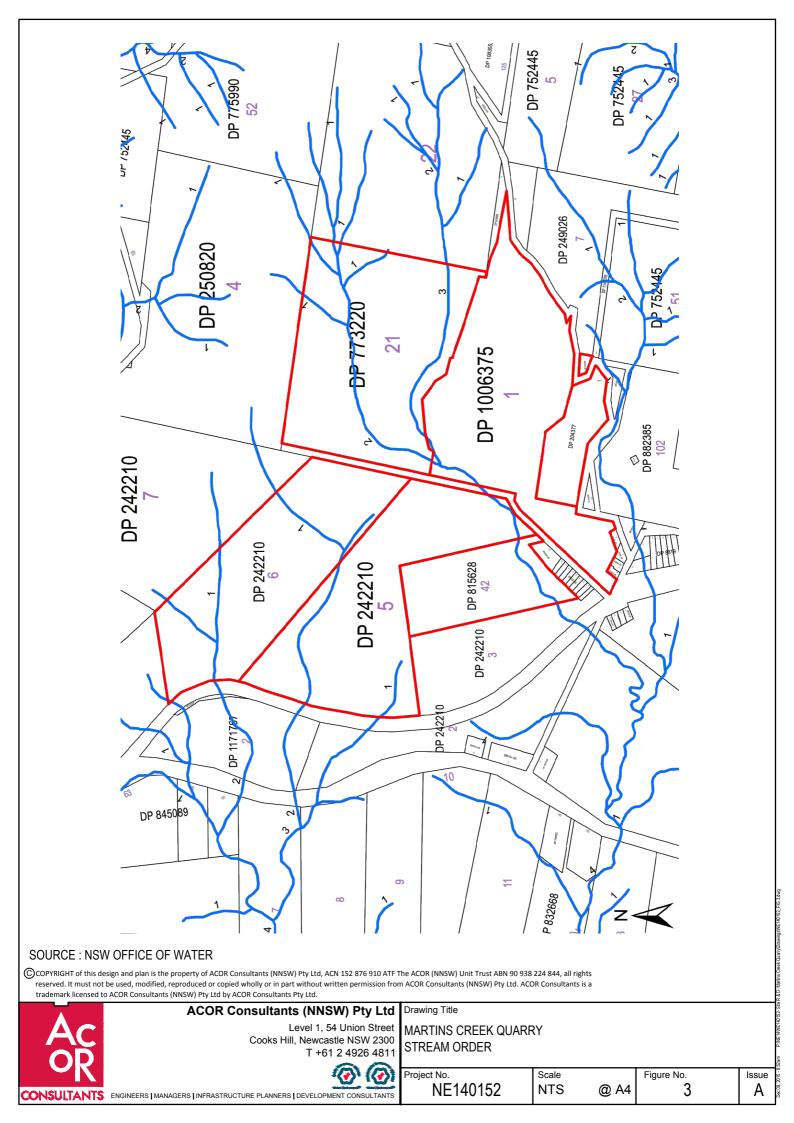

SOURCE: MONTHEATH & POWYS - PEA 2014

© COPYRIGHT of this design and plan is the property of ACOR Consultants (NNSW) Pty Ltd, ACN 152 876 910 ATF The ACOR (NNSW) Unit Trust ABN 90 938 224 844, all rights reserved. It must not be used, modified, reproduced or copied wholly or in part without written permission from ACOR Consultants (NNSW) Pty Ltd. ACOR Consultants is a trademark licensed to ACOR Consultants (NNSW) Pty Ltd by ACOR Consultants Pty Ltd.

Ac oR

## ACOR Consultants (NNSW) Pty Ltd Drawing Title

Level 1, 54 Union Street Cooks Hill, Newcastle NSW 2300 T +61 2 4926 4811 MARTINS CREEK QUARRY LOCALITY PLAN

**@** 

Project No. NE140152

| Scale | 1:200000 @ A4 Figure No.

Issue A

CONSULTANTS ENGINEERS | MANAGERS | INFRASTRUCTURE PLANNERS | DEVELOPMENT CONSULTANTS







Martins Creek Quarry Description



SOURCE: DARACON P/L DRAWING BMC 1212 REV1



©COPYRIGHT of this design and plan is the property of ACOR Consultants (NNSW) Pty Ltd, ACN 152 876 910 ATF The ACOR (NNSW) Unit Trust ABN 90 938 224 844, all rights reserved. It must not be used, modified, reproduced or copied wholly or in part without written permission from ACOR Consultants (NNSW) Pty Ltd. ACOR Consultants is a trademark licensed to ACOR Consultants (NNSW) Pty Ltd by ACOR Consultants Pty Ltd.



# ACOR Consultants (NNSW) Pty Ltd

Level 1, 54 Union Street Cooks Hill, Newcastle NSW 2300 T +61 2 4926 4811 Drawing Title MARTINS CREEK QUARRY QUARRY PLANT AREAS



| roject No. |       |
|------------|-------|
| NE1        | 40152 |

Scale

1:4000









©COPYRIGHT of this design and plan is