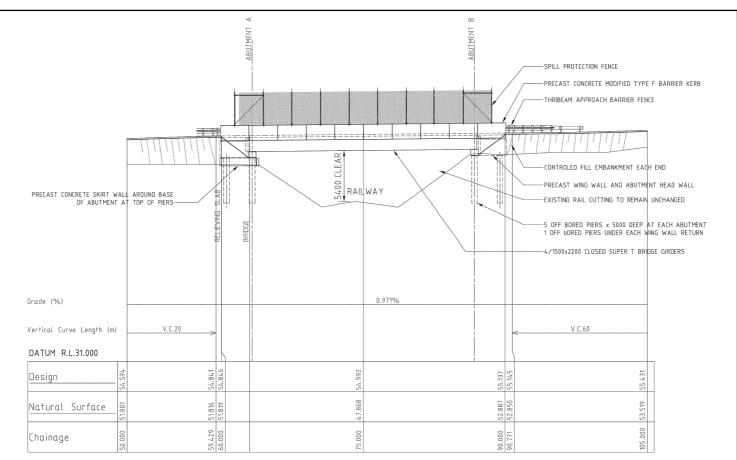

1:4000 @ A4

Scale

Figure No.

TYPICAL BRIDGE ELEVATION - OPTION 3

SCALE 1:400

TYPICAL BRIDGE ABUTMENT B SECTION - OPTION 3

SCALE 1:400

#### SOURCE: PARSONS BRINCKERHOFF DWG 2122748A-001-CIV-0010 A

©COPYRIGHT of this design and plan is the property of ACOR Consultants (NNSW) Pty Ltd, ACN 152 876 910 ATF The ACOR (NNSW) Unit Trust ABN 90 938 224 844, all rights reserved. It must not be used, modified, reproduced or copied wholly or in part without written permission from ACOR Consultants (NNSW) Pty Ltd. ACOR Consultants is a trademark licensed to ACOR Consultants (NNSW) Pty Ltd by ACOR Consultants Pty Ltd.

### ACOR Consultants (NNSW) Pty Ltd

Level 1, 54 Union Street Cooks Hill, Newcastle NSW 2300 T +61 2 4926 4811

Drawing Title
MARTINS CREEK QUARRY
PROPOSED NEW SITE ACCESS -BRIDGE

**@** 

| Project No. |     |    |
|-------------|-----|----|
| NE1         | 401 | 52 |