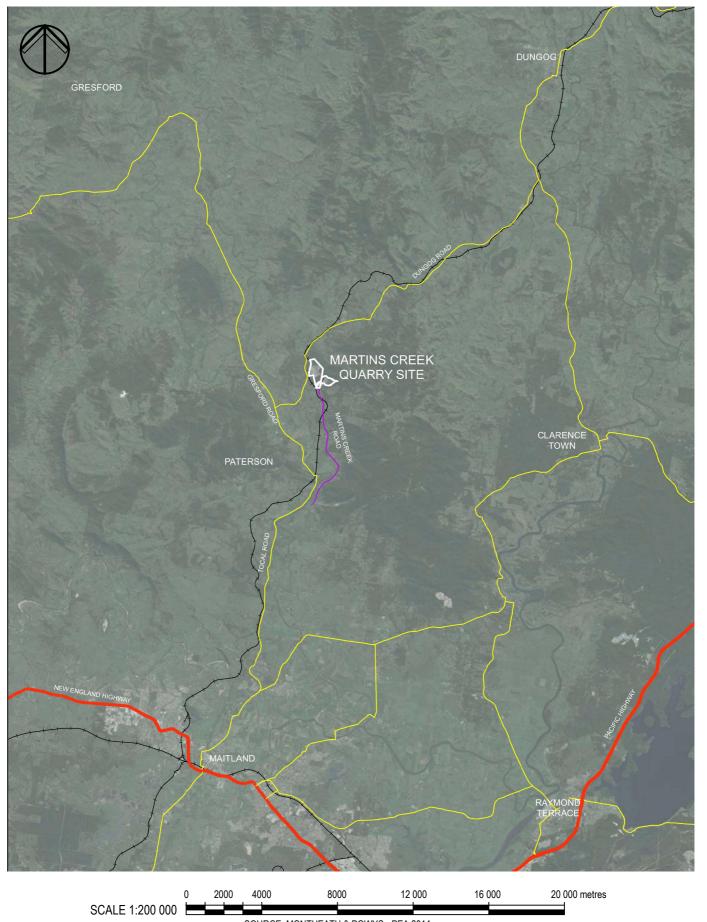

## ACOR Consultants (NNSW) Pty Ltd Drawing Title

Level 1, 54 Union Street Cooks Hill, Newcastle NSW 2300 T +61 2 4926 4811 MARTINS CREEK QUARRY LOCALITY PLAN

**@** 

Project No. NE140152

| Scale | 1:200000 @ A4 Figure No.

Issue A

CONSULTANTS ENGINEERS | MANAGERS | INFRASTRUCTURE PLANNERS | DEVELOPMENT CONSULTANTS

Martins Creek Quarry Description

SOURCE: DARACON P/L DRAWING BMC 1212 REV1

©COPYRIGHT of this design and plan is the property of ACOR Consultants (NNSW) Pty Ltd, ACN 152 876 910 ATF The ACOR (NNSW) Unit Trust ABN 90 938 224 844, all rights reserved. It must not be used, modified, reproduced or copied wholly or in part without written permission from ACOR Consultants (NNSW) Pty Ltd. ACOR Consultants is a trademark licensed to ACOR Consultants (NNSW) Pty Ltd by ACOR Consultants Pty Ltd.