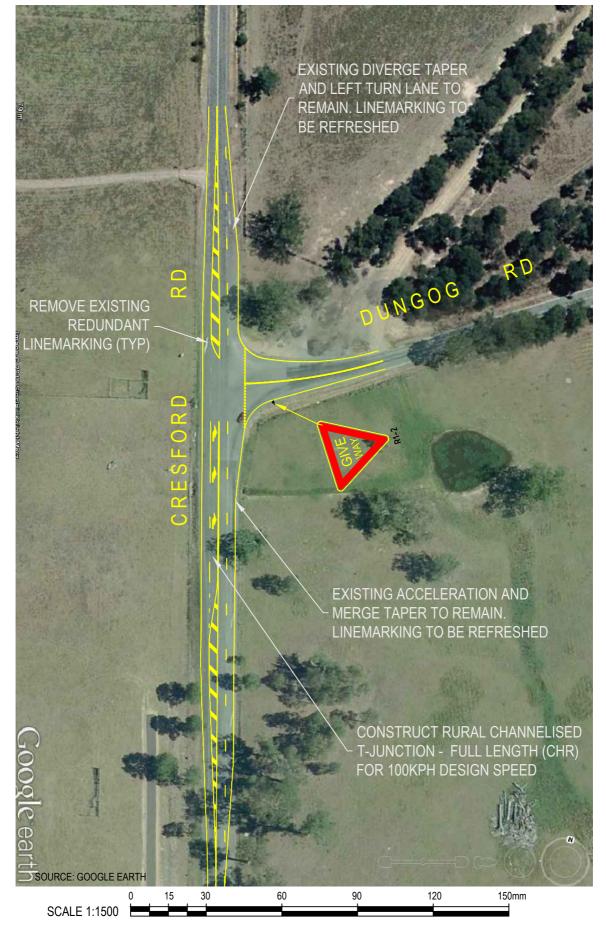

### ACOR Consultants (NNSW) Pty Ltd

Level 1, 54 Union Street Cooks Hill, Newcastle NSW 2300 T +61 2 4926 4811

Drawing Title
MARTINS CREEK QUARRY

GRESFORD AND DUNGOG ROAD INTERSECTION WORKS

**@ @** 

Project No. **NE140152** 

Scale 1:1500 @ A4 Figure No.

SCALE IS BEFORE REDUCTION

COPYRIGHT of this design and plan is the property of ACOR Consultants (NNSW) Pty Ltd, ACON 152 876 910 ATF The ACOR (NNSW) Unit Trust ABN 90 938 224 844, all rights reserved. It must not be used, modified, reproduced or copied wholly or in part without written permission from ACOR Consultants (NNSW) Pty Ltd. ACOR Consultants is a trademark licensed to ACOR Consultants (NNSW) Pty Ltd by ACOR Consultants Pty Ltd.