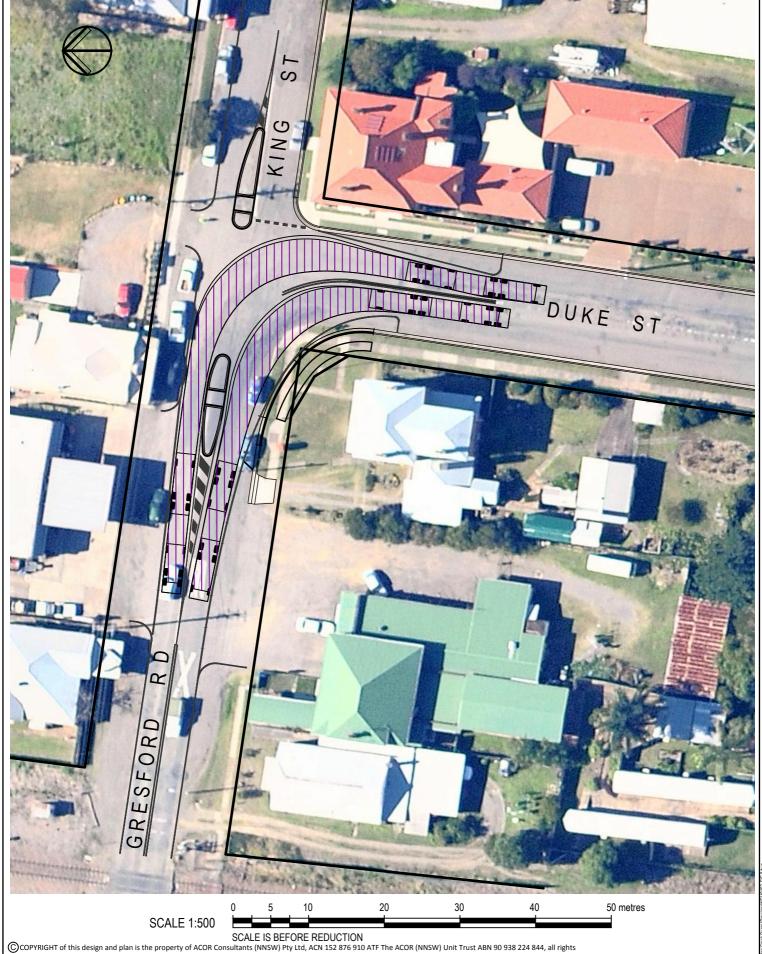

## ACOR Consultants (NNSW) Pty Ltd

Level 1, 54 Union Street Cooks Hill, Newcastle NSW 2300 T +61 2 4926 4811

Drawing Title MARTINS CREEK QUARRY DUKE STREET / KING STREET, PATERSON -INTERSECTION MEDIAN WORKS

**(1)** 

Project No. NE140152

Scale 1:500 @ A4 Figure No.

Ac oR ACOR Consultants (NNSW) Pty Ltd | Drawing Title

Level 1, 54 Union Street Cooks Hill, Newcastle NSW 2300 T +61 2 4926 4811 MARTINS CREEK QUARRY