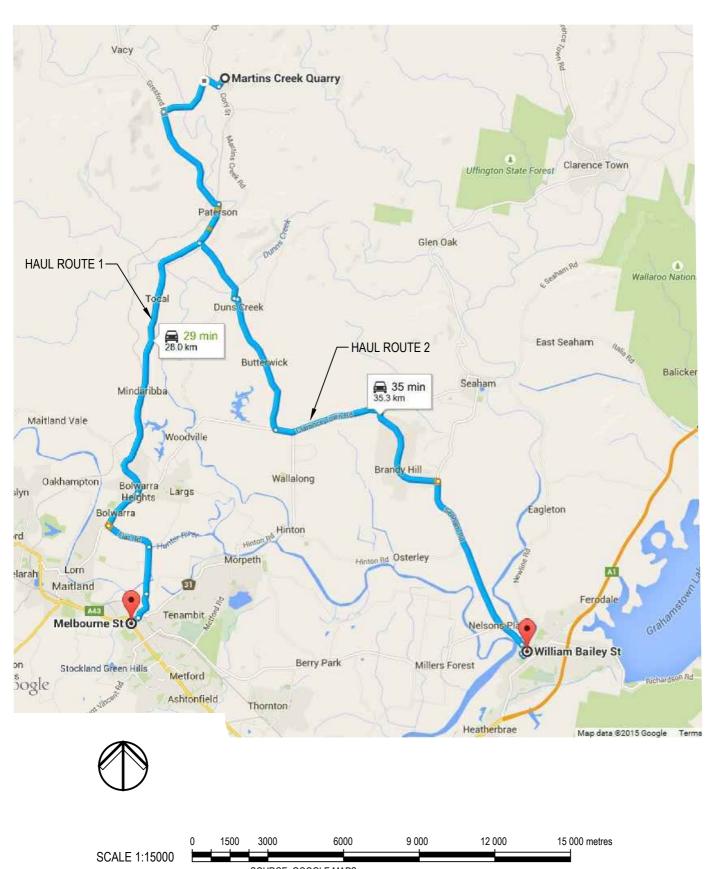

AC OR CONSULTANTS ACOR Consultants (NNSW) Pty Ltd

Level 1, 54 Union Street Cooks Hill, Newcastle NSW 2300 T +61 2 4926 4811 Drawing Title MARTINS CREEK QUARRY ROAD TRANSPORT ROUTES

Project No.
NE140152

Scale 1:15000 @ A4 Figure No. Issue B