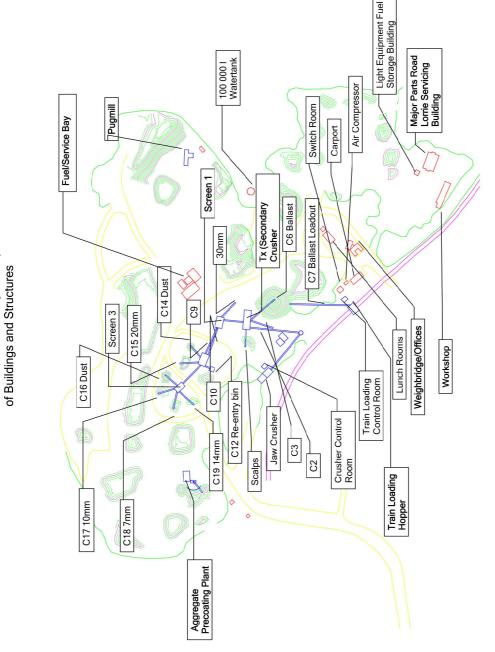

# ACOR Consultants (NNSW) Pty Ltd

Level 1, 54 Union Street Cooks Hill, Newcastle NSW 2300 T +61 2 4926 4811 Drawing Title MARTINS CREEK QUARRY QUARRY PLANT AREAS

| roject No. |       |
|------------|-------|
| NE1        | 40152 |

Scale

1:4000

©COPYRIGHT of this design and plan is the property of ACOR Consultants (NNSW) Pty Ltd, ACN 152 876 910 ATF The ACOR (NNSW) Unit Trust ABN 90 938 224 844, all rights reserved. It must not be used, modified, reproduced or copied wholly or in part without written permission from ACOR Consultants (NNSW) Pty Ltd. ACOR Consultants is a trademark licensed to ACOR Consultants (NNSW) Pty Ltd by ACOR Consultants Pty Ltd.