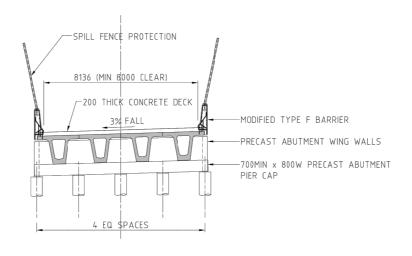

1:4000 @ A4

Scale

Figure No.

TYPICAL BRIDGE ELEVATION - OPTION 3

SCALE 1:400

TYPICAL BRIDGE ABUTMENT B SECTION - OPTION 3

SCALE 1:400

#### SOURCE: PARSONS BRINCKERHOFF DWG 2122748A-001-CIV-0010 A

©COPYRIGHT of this design and plan is the property of ACOR Consultants (NNSW) Pty Ltd, ACN 152 876 910 ATF The ACOR (NNSW) Unit Trust ABN 90 938 224 844, all rights reserved. It must not be used, modified, reproduced or copied wholly or in part without written permission from ACOR Consultants (NNSW) Pty Ltd. ACOR Consultants is a trademark licensed to ACOR Consultants (NNSW) Pty Ltd by ACOR Consultants Pty Ltd.

### ACOR Consultants (NNSW) Pty Ltd

Level 1, 54 Union Street Cooks Hill, Newcastle NSW 2300 T +61 2 4926 4811

Drawing Title
MARTINS CREEK QUARRY
PROPOSED NEW SITE ACCESS -BRIDGE

**@** 

| Project No. |     |    |
|-------------|-----|----|
| NE1         | 401 | 52 |