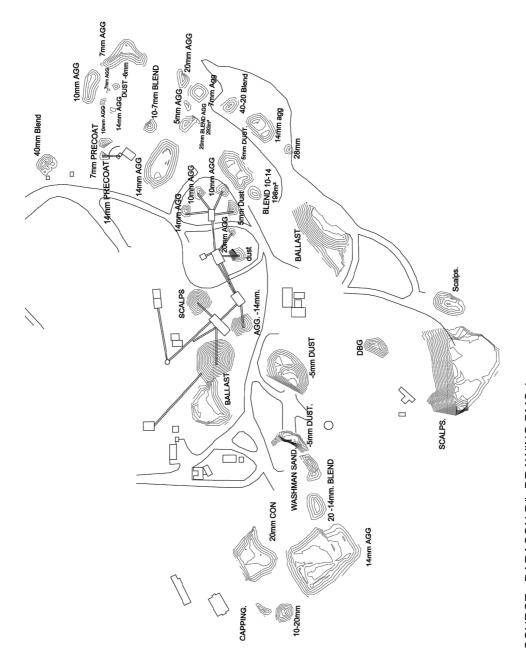

## ACOR Consultants (NNSW) Pty Ltd

Level 1, 54 Union Street Cooks Hill, Newcastle NSW 2300 T +61 2 4926 4811

Drawing Title MARTINS CREEK QUARRY STOCKPILE AREA PLAN

| Project N | ٧o. |     |     |
|-----------|-----|-----|-----|
| N         | IE1 | 401 | 152 |