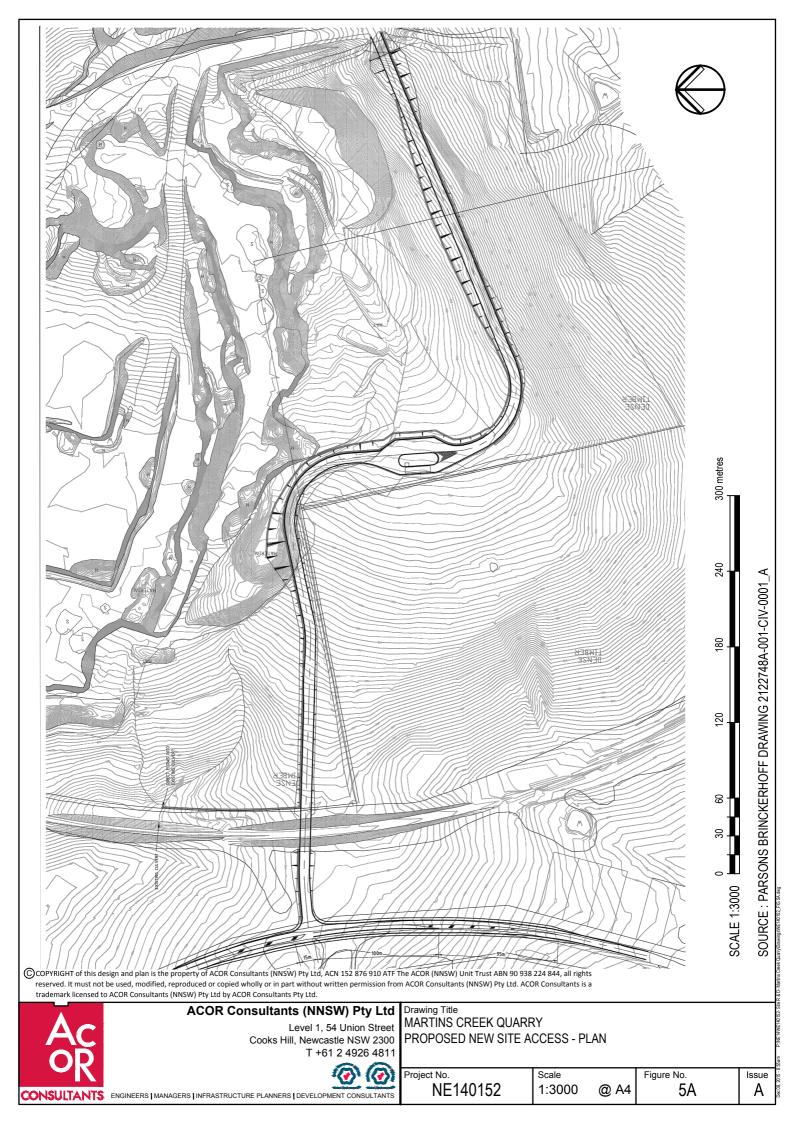

#### SOURCE: PARSONS BRINCKERHOFF DWG 2122748A-001-CIV-0010 A

©COPYRIGHT of this design and plan is the property of ACOR Consultants (NNSW) Pty Ltd, ACN 152 876 910 ATF The ACOR (NNSW) Unit Trust ABN 90 938 224 844, all rights reserved. It must not be used, modified, reproduced or copied wholly or in part without written permission from ACOR Consultants (NNSW) Pty Ltd. ACOR Consultants is a trademark licensed to ACOR Consultants (NNSW) Pty Ltd by ACOR Consultants Pty Ltd.

### ACOR Consultants (NNSW) Pty Ltd

Level 1, 54 Union Street Cooks Hill, Newcastle NSW 2300 T +61 2 4926 4811

Drawing Title
MARTINS CREEK QUARRY
PROPOSED NEW SITE ACCESS -BRIDGE

**@** 

| Project No. |     |    |
|-------------|-----|----|
| NE1         | 401 | 52 |

@ A4

Scale

1:400

Figure No. 5B

Issue A

1 +61 2 4926 4811

SOURCE: GOOGLE MAPS

© COPYRIGHT of this design and plan is the property of ACOR Consultants (NNSW) Pty Ltd, ACN 152 876 910 ATF The ACOR (NNSW) Unit Trust ABN 90 938 224 844, all rights reserved. It must not be used, modified, reproduced or copied wholly or in part without written permission from ACOR Consultants (NNSW) Pty Ltd. ACOR Consultants is a trademark licensed to ACOR Consultants (NNSW) Pty Ltd by ACOR Consultants Pty Ltd.