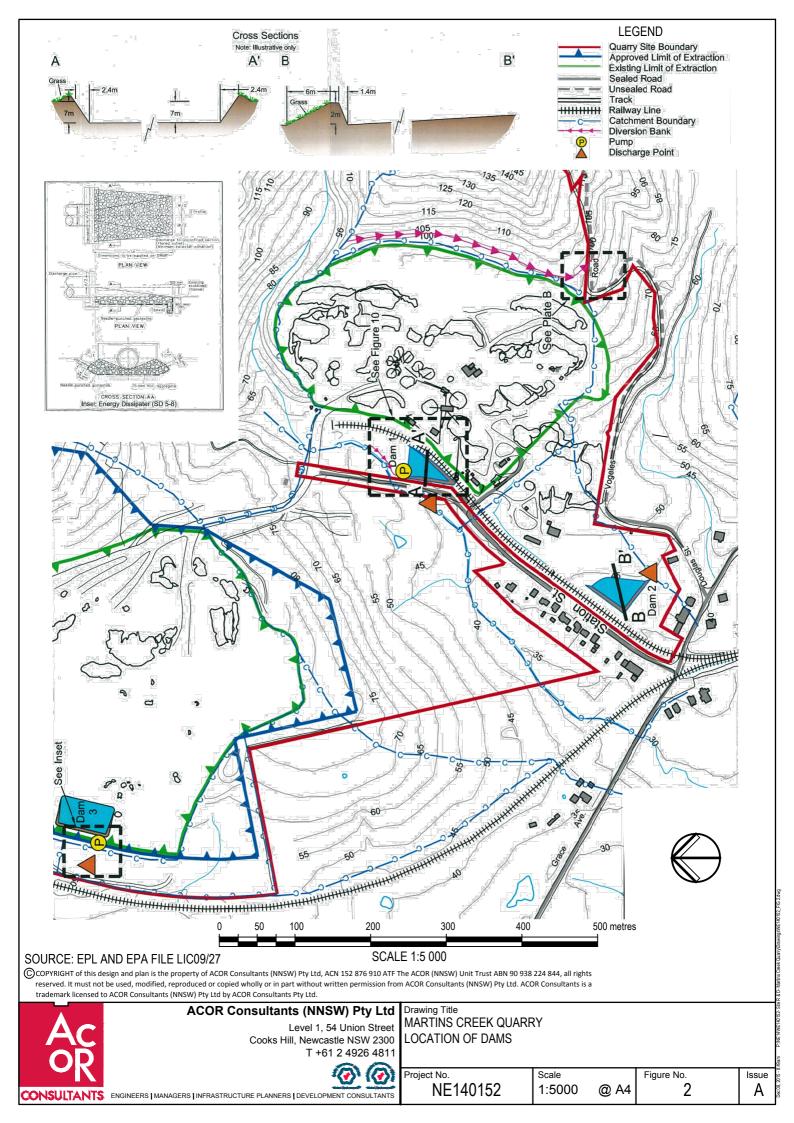

# ACOR Consultants (NNSW) Pty Ltd

Level 1, 54 Union Street Cooks Hill, Newcastle NSW 2300 T +61 2 4926 4811 Drawing Title MARTINS CREEK QUARRY QUARRY PLANT AREAS

| roject No. |       |
|------------|-------|
| NE1        | 40152 |

Scale

1:4000

©COPYRIGHT of this design and plan is the property of ACOR Consultants (NNSW) Pty Ltd, ACN 152 876 910 ATF The ACOR (NNSW) Unit Trust ABN 90 938 224 844, all rights reserved. It must not be used, modified, reproduced or copied wholly or in part without written permission from ACOR Consultants (NNSW) Pty Ltd. ACOR Consultants is a trademark licensed to ACOR Consultants (NNSW) Pty Ltd by ACOR Consultants Pty Ltd.