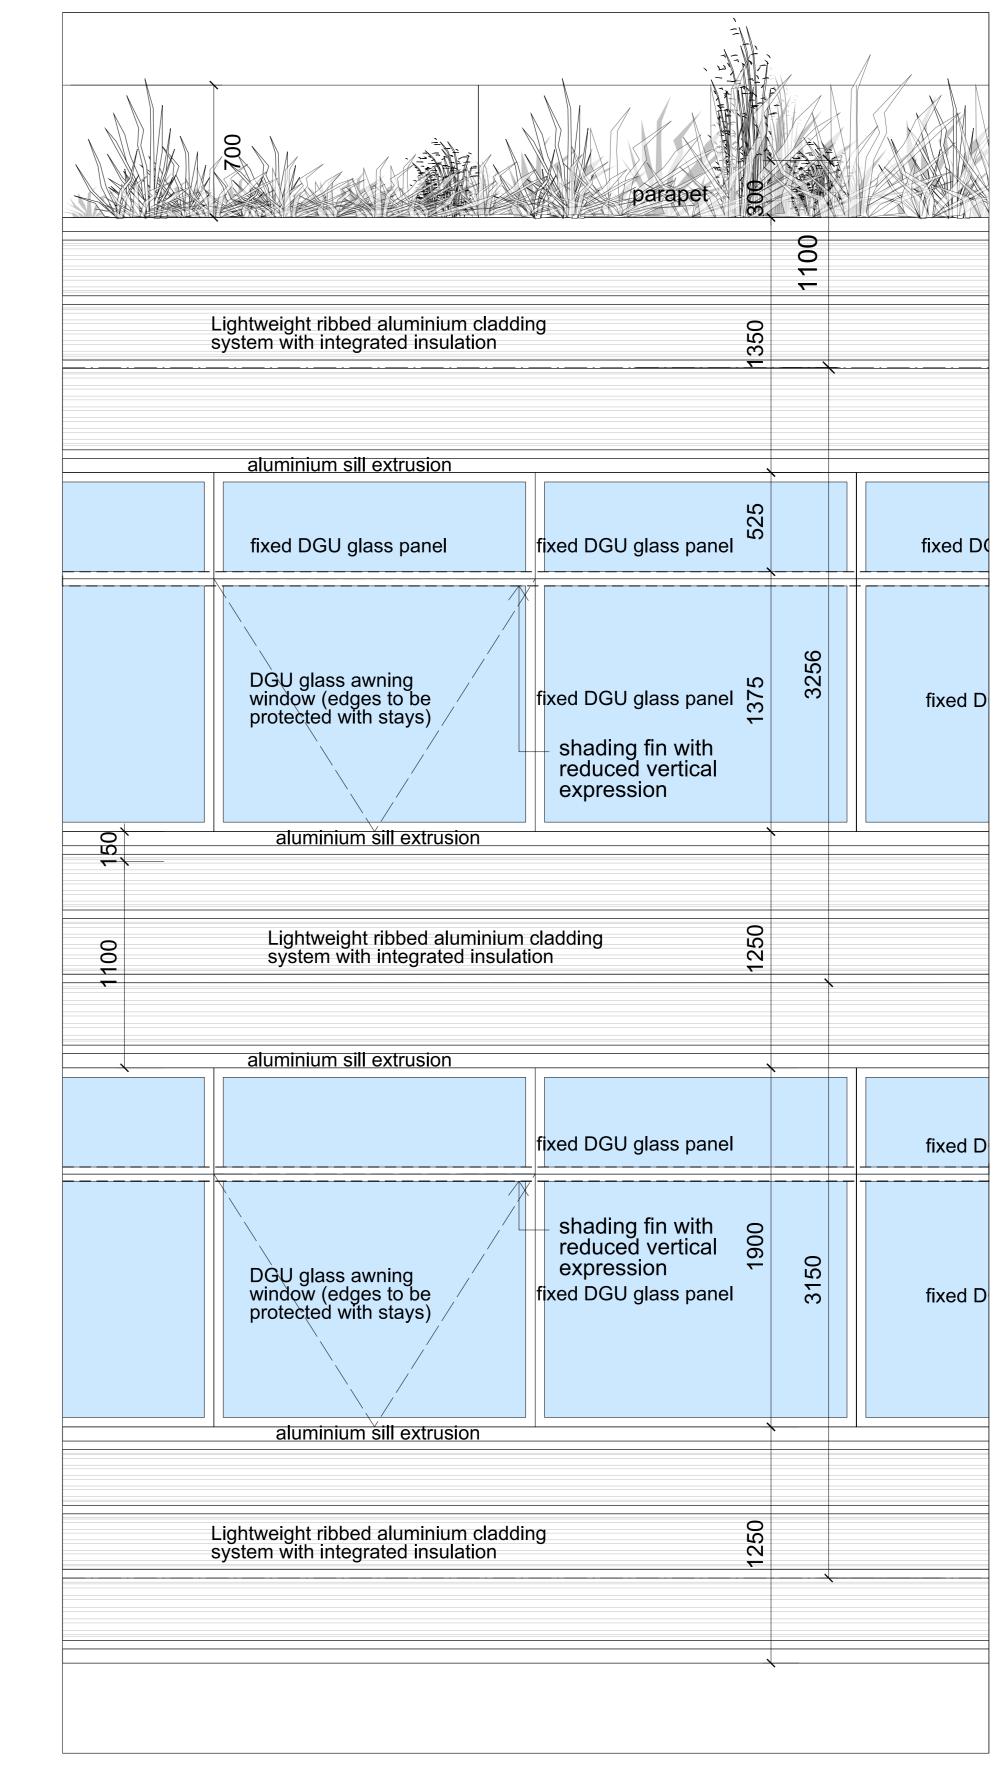

02 Cladding Type A - Typical Residential Bedroom Facade - N/E/W Elevation

03 Cladding Type A - Typical Residential Bedroom Facade - South Elevation

04 Cladding Type A - Typical Residential Bedroom Facade - Plan

## Local Collaborating Architect

PTW Architects Level 17, 9 Castlereagh St Sydney NSW 2000 Australia T +61 (0)2 92325877 F +61 (0)2 9221 4139 www.ptw.com.au

Block 1 External Wall System Residential Bedroom Cladding Type A