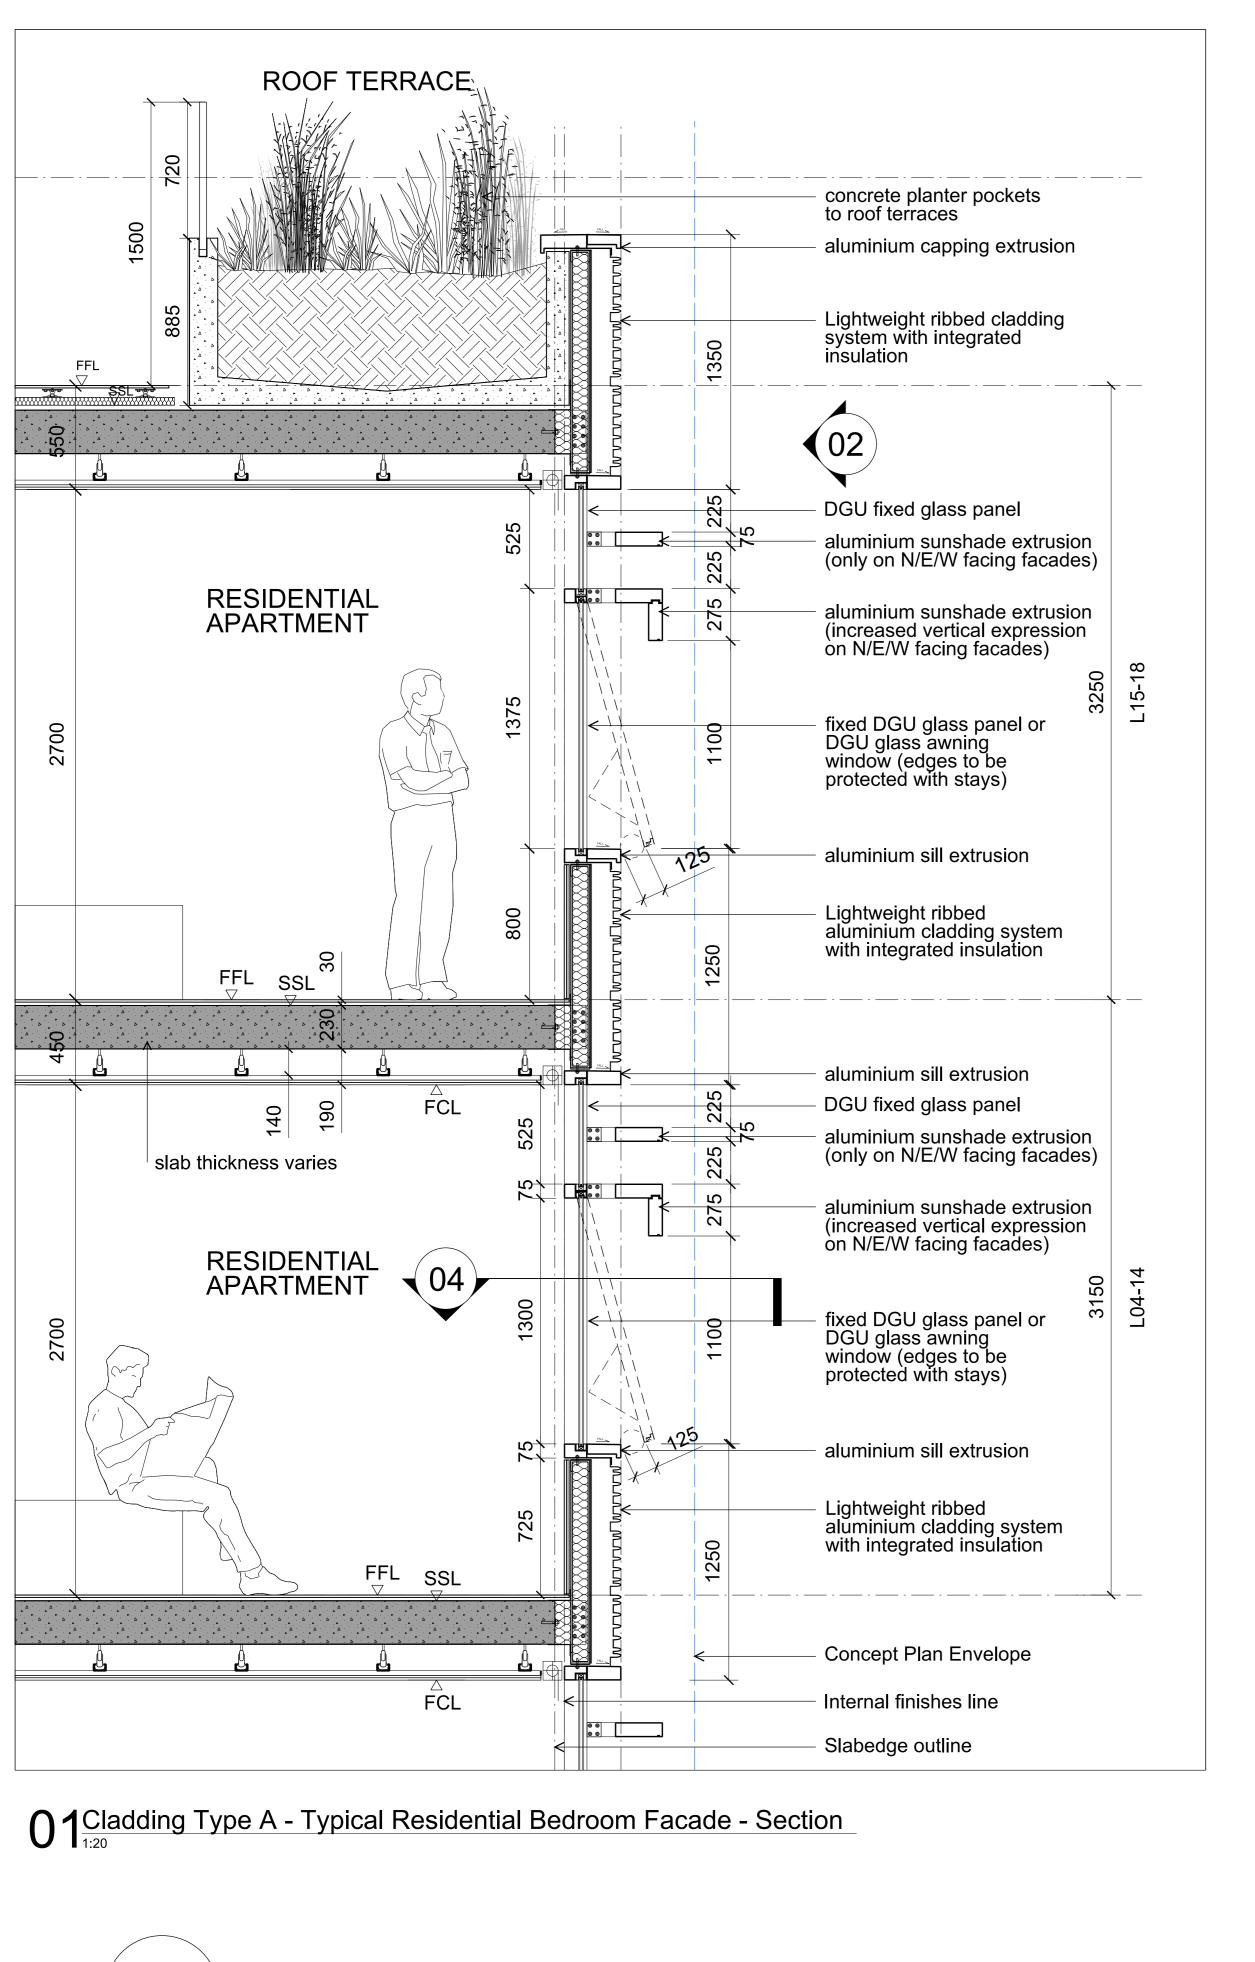

02 Cladding Type A - Typical Residential Bedroom Facade - N/E/W Elevation

03 Cladding Type A - Typical Residential Bedroom Facade - South Elevation

04 Cladding Type A - Typical Residential Bedroom Facade - Plan

## Local Collaborating Architect

PTW Architects Level 17, 9 Castlereagh St Sydney NSW 2000 Australia T +61 (0)2 92325877 F +61 (0)2 9221 4139 www.ptw.com.au

Block 1 External Wall System Residential Bedroom Cladding Type A