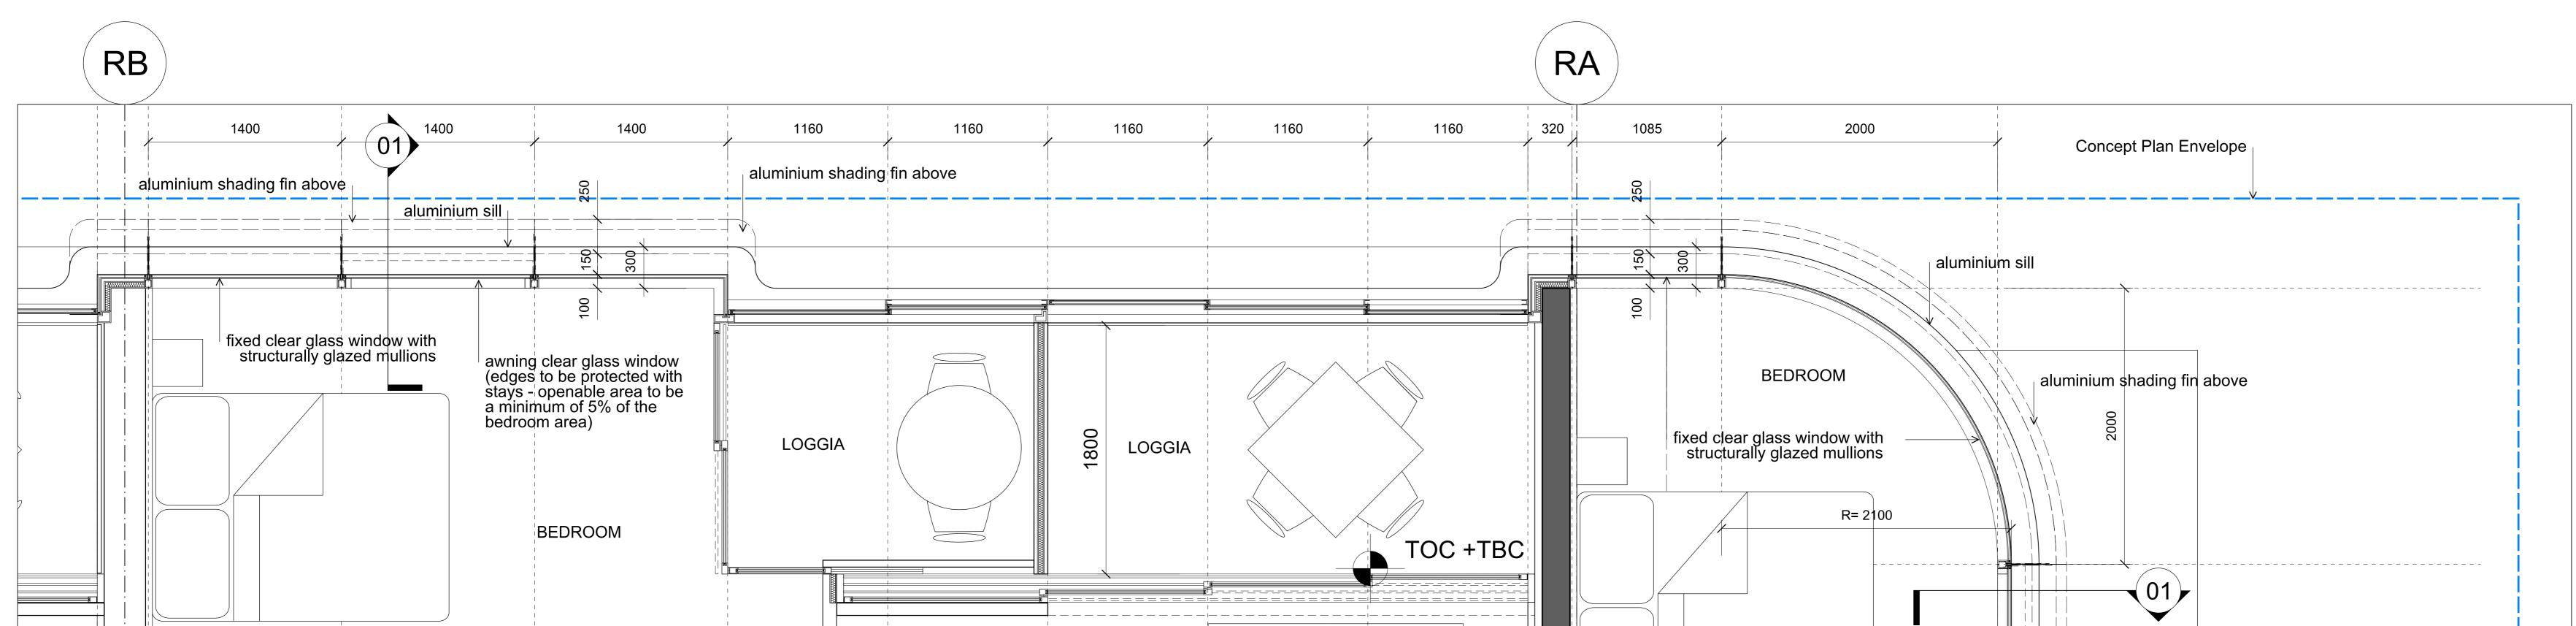

02 Cladding Type A - Typical Residential Bedroom Facade - N/E/W Elevation

03 Cladding Type A - Typical Residential Bedroom Facade - South Elevation

04 Cladding Type A - Typical Residential Bedroom Facade - Plan

## Local Collaborating Architect

PTW Architects Level 17, 9 Castlereagh St Sydney NSW 2000 Australia T +61 (0)2 92325877 F +61 (0)2 9221 4139 www.ptw.com.au

Block 1 External Wall System Residential Bedroom Cladding Type A