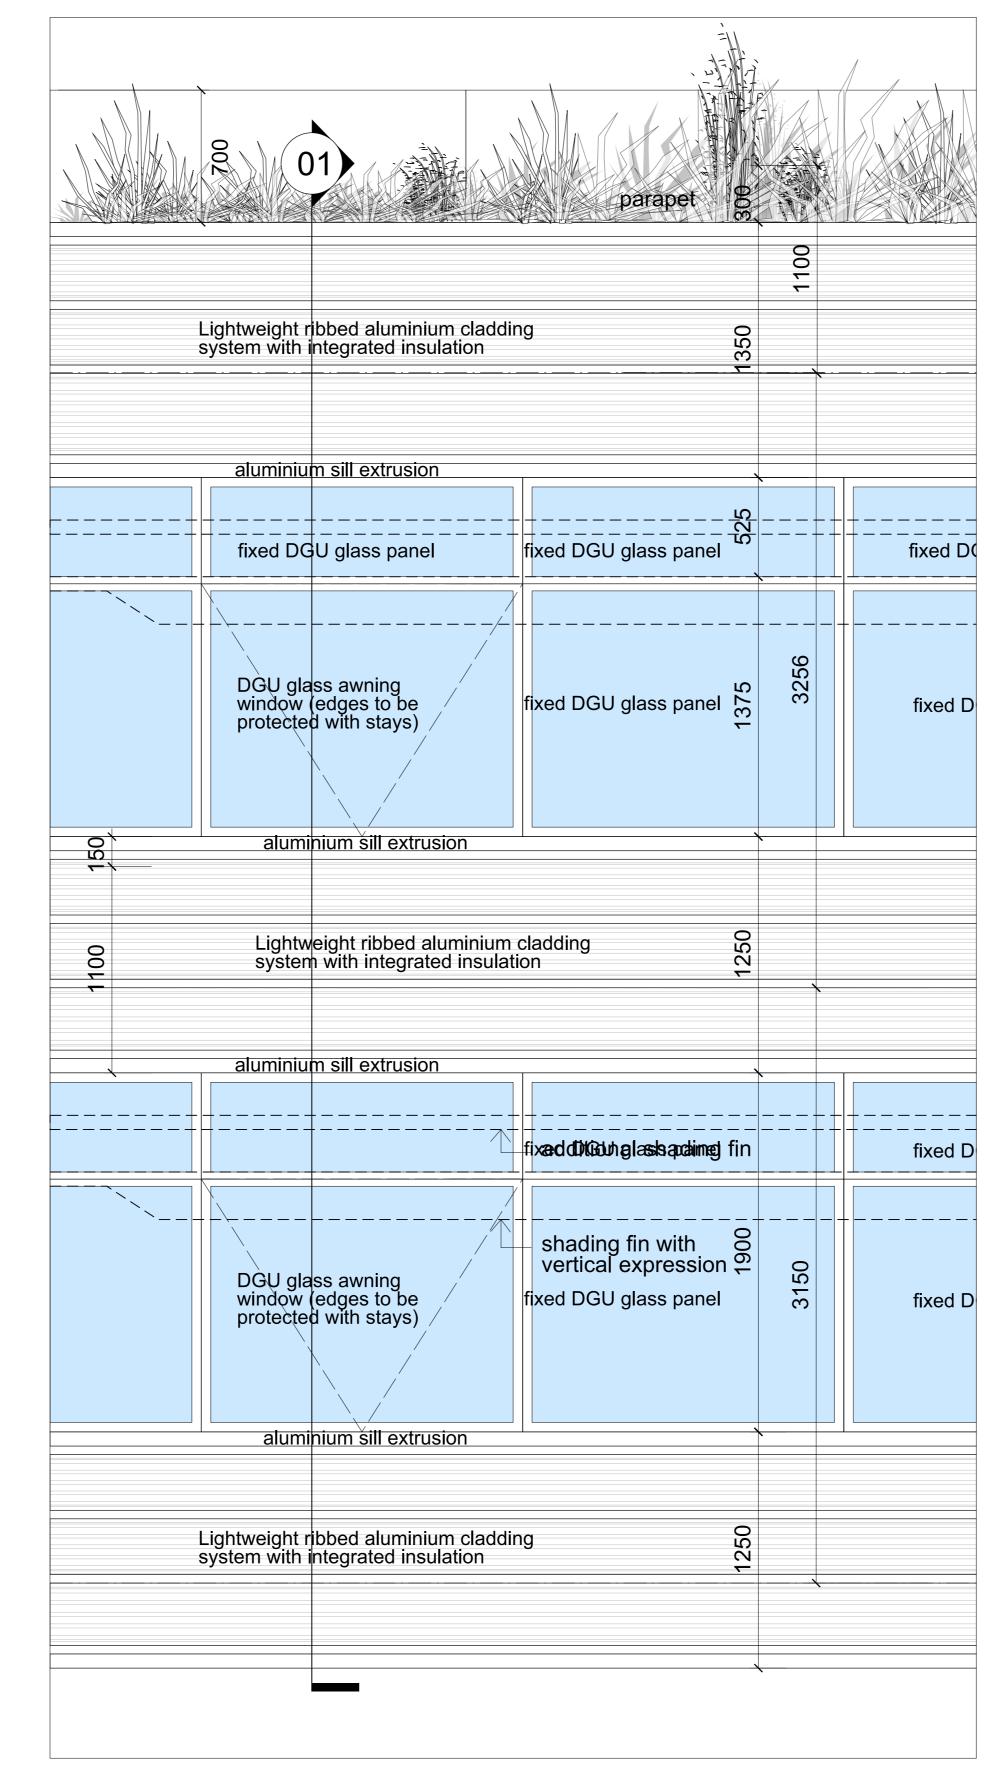

02 Cladding Type A - Typical Residential Bedroom Facade - N/E/W Elevation

03 Cladding Type A - Typical Residential Bedroom Facade - South Elevation

04 Cladding Type A - Typical Residential Bedroom Facade - Plan

## Local Collaborating Architect

PTW Architects Level 17, 9 Castlereagh St Sydney NSW 2000 Australia T +61 (0)2 92325877 F +61 (0)2 9221 4139 www.ptw.com.au

Block 1 External Wall System Residential Bedroom Cladding Type A