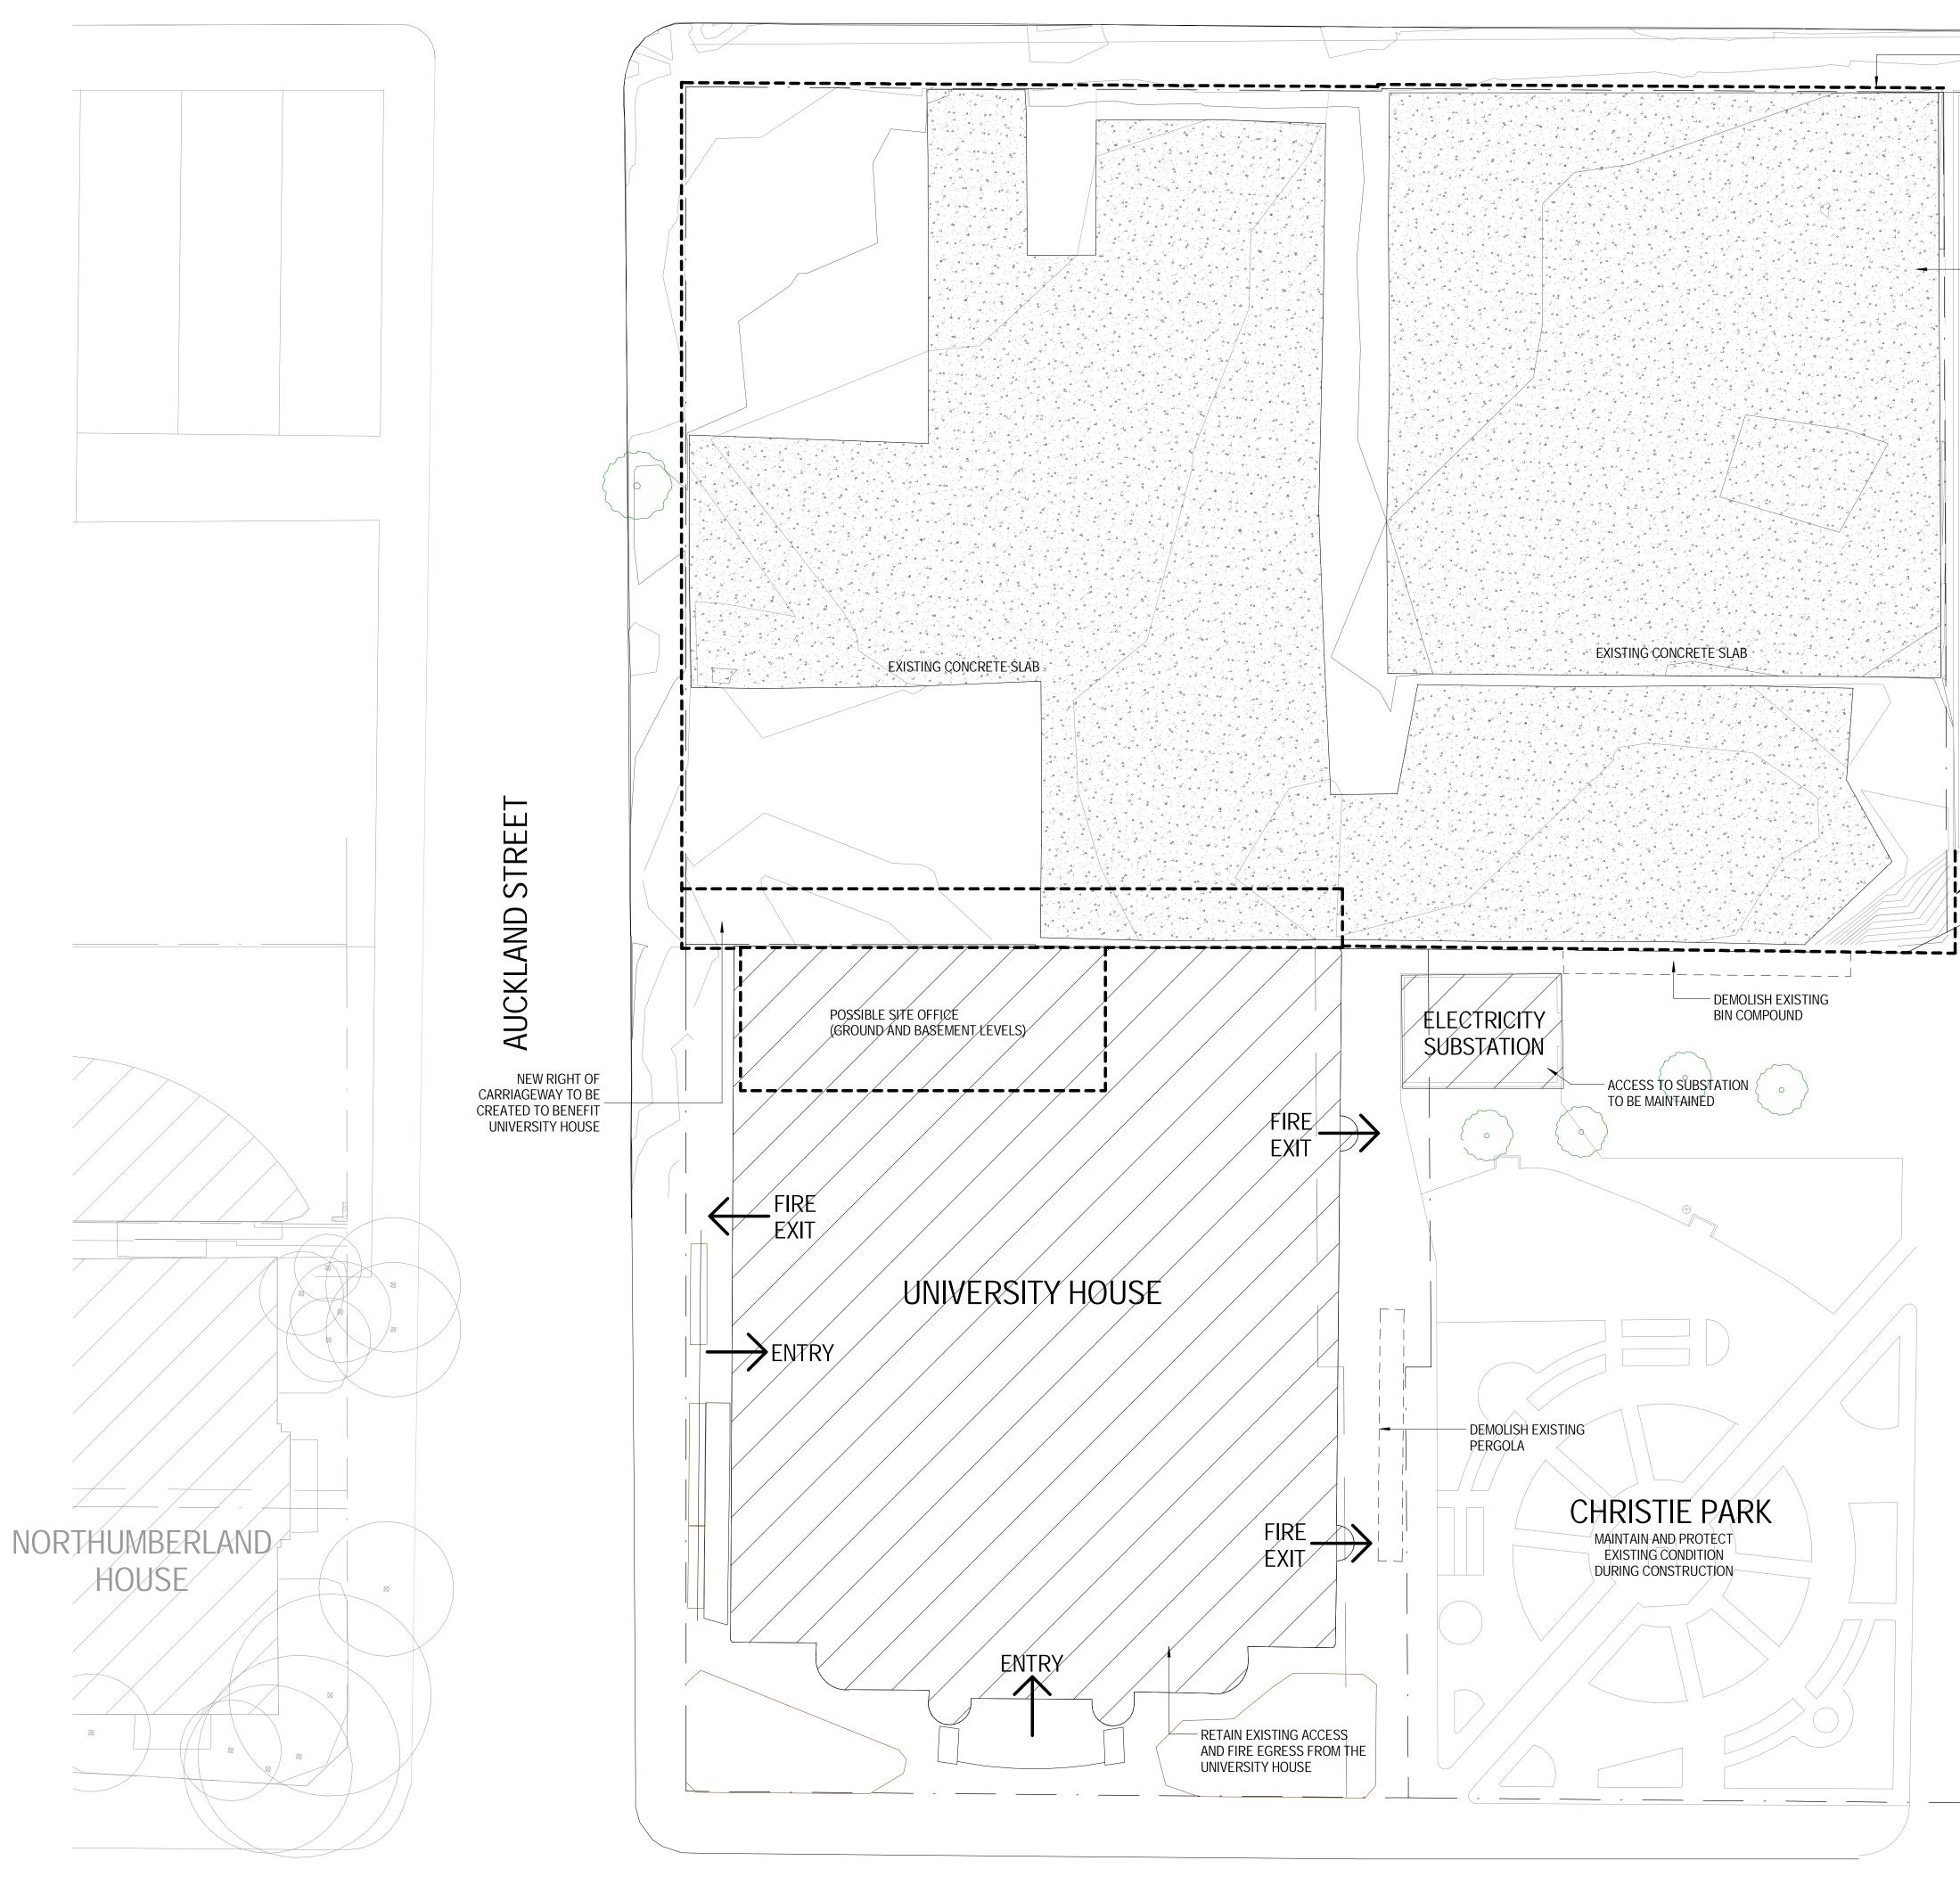

Level 3, 246 Bourke Street

Melbourne Victoria

PROJECT UNIVERSITY OF NEWCASTLE

DESIGN DEVELOPMENT

A100

JOB No. DRAWN CHECKED UN08 NH DRAWING No.

PREPARE EXISTING GROUND FOR THE PROPOSED NEW WORKS INCLUDING THE REMOVAL OF EXISTING GROUND SLABS, RETAINING WALLS AND ALIKE.