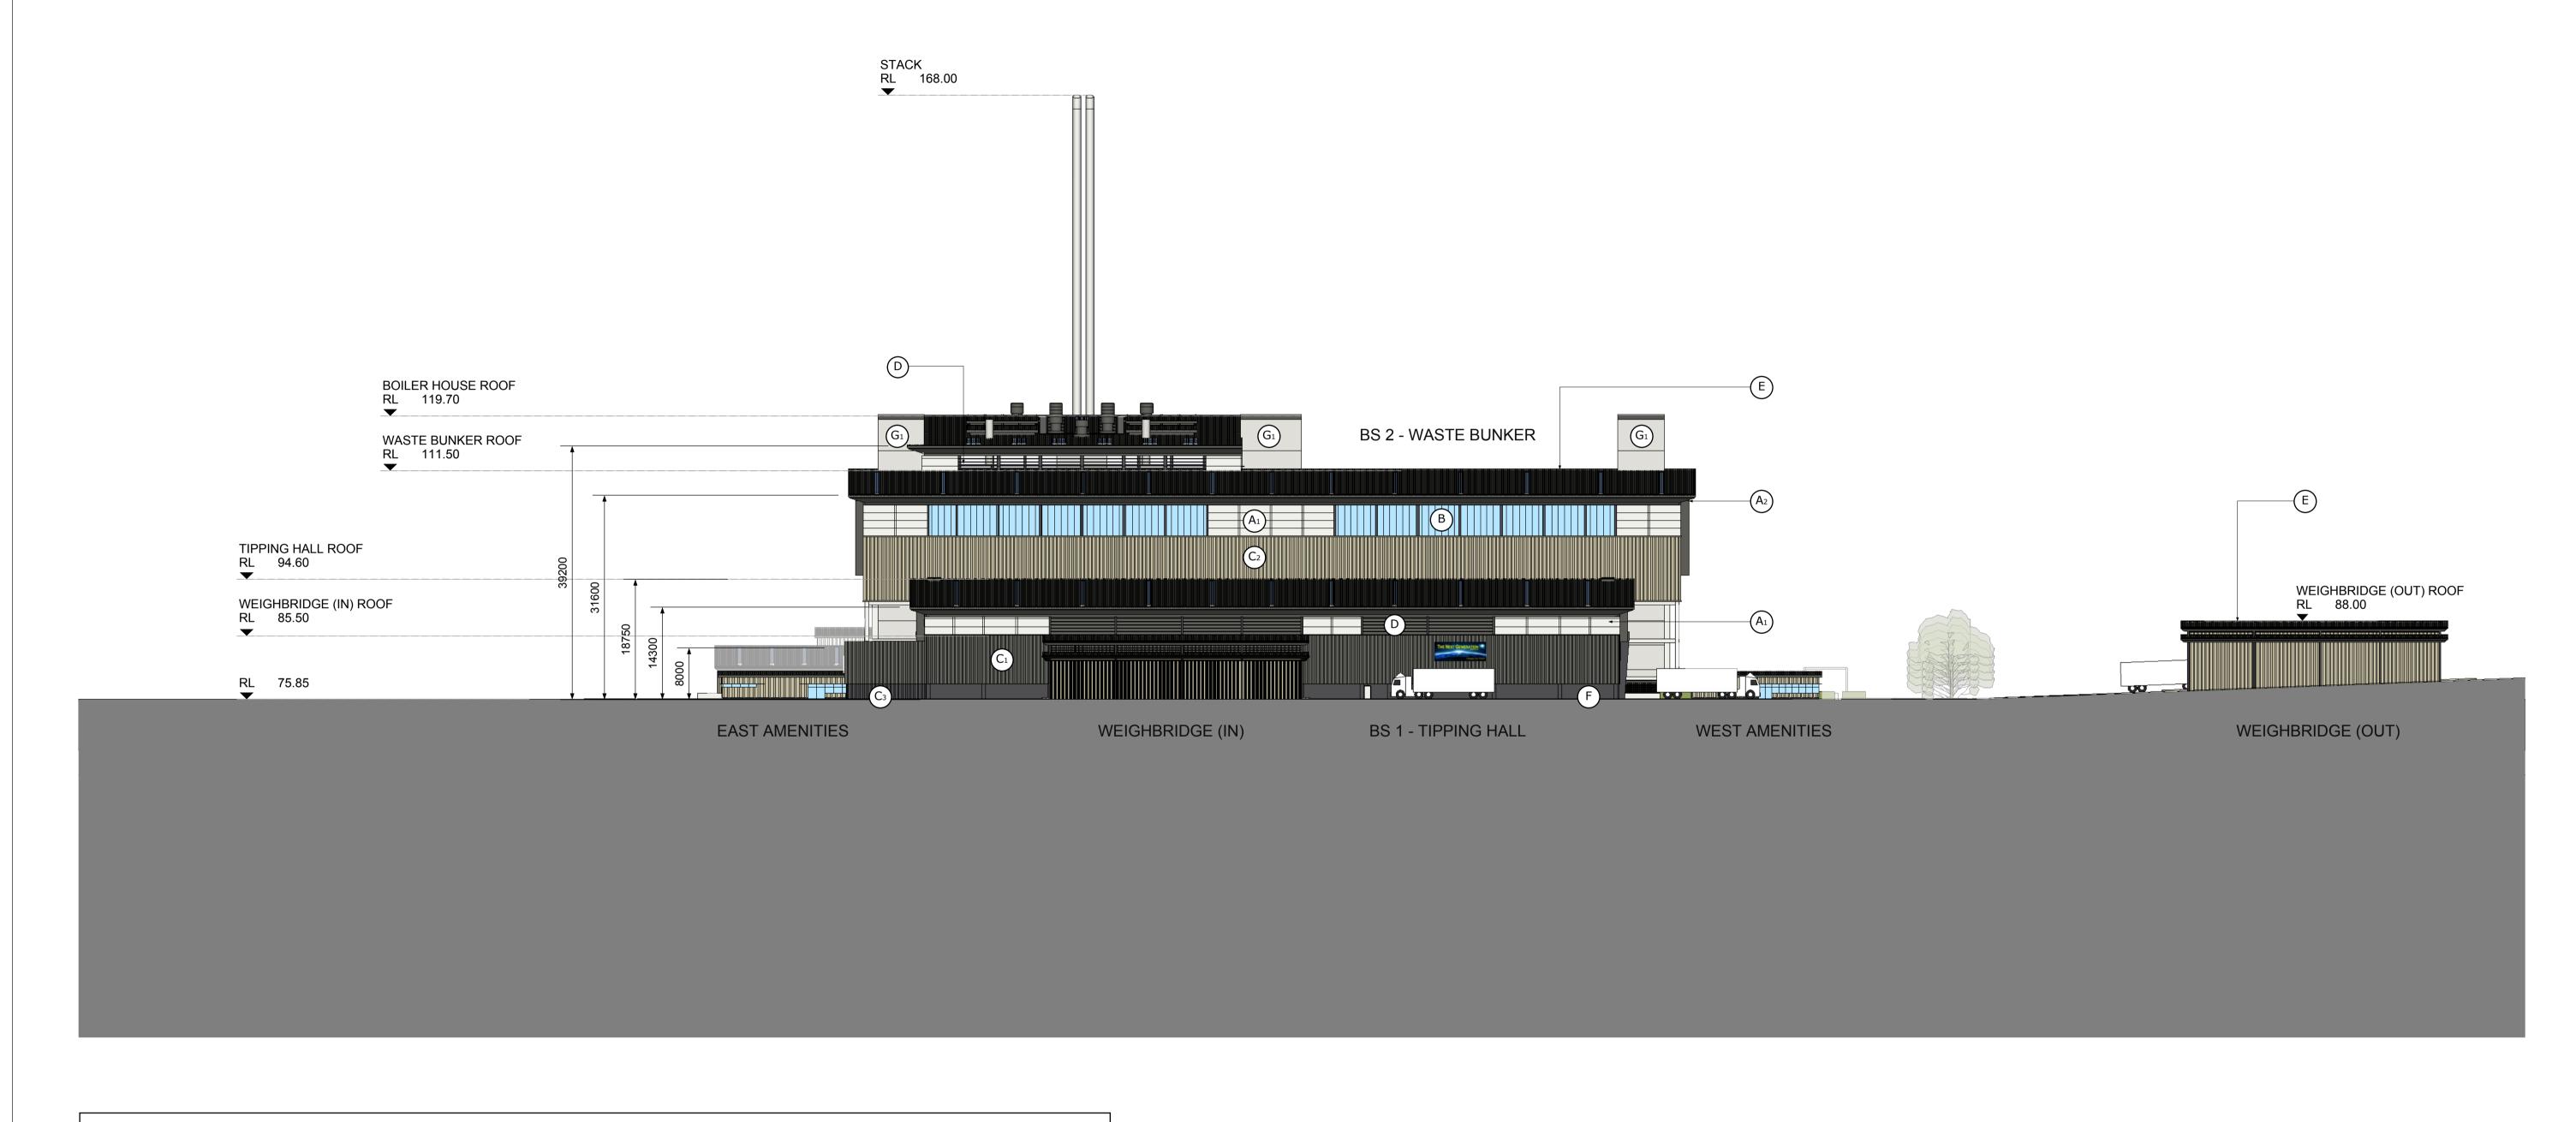

### <u>LEGEND</u>

- A<sub>1</sub> SILVER METALLIC COMPOSITE METAL PANELS 'ALUCOBOND' OR SIMILAR
- DARK GREY METALLIC SOFFIT LINING, FASCIA AND PROJECTING BLADES -'ALUCOBOND' OR SIMILAR
- BLUE POLYCARBONATE GLAZING - 'DANPALON DP16' 16mm MULTICELL OR SIMILAR
- VERTICAL PRE-FINISHED PROFILED METAL CLADDING COLORBOND COLOUR;
- COLOUR: 'WOODLAND GREY'
- C2 COLOUR: 'COVE'
- C3 COLOUR: 'MONUMENT'
- C4 COLOUR: TO MATCH SILVER METALLIC
- PRE-FINISHED METAL LOUVRES. SPECIFICATION IN ACCORDANCE WITH MECHANICAL AND ACOUSTIC ENGINEERING
- CRITERIA. POWDERCOAT FINISH TO MATCH COLORBOND
- PREFINISHED ROOF DECKING ON FOIL-BACKED MINERAL WOOL INSULATION WITH SAFETY MESH SUPPORT -FIELDERS HIKLIP 630 COLOUR:

'WOODLAND GREY' OR SIMILAR

'WOODLAND GREY'

- CONCRETE PUSH-WALL EXTERIOR PAINT FINISH TO MATCH COLORBOND 'MONUMENT'
- PAINT FINISH TO OFF-FORM CONCRETE CORE - 'KEIM' 'ROYALAN' COLOUR 9590 @30% OR SIMILAR
- PAINT FINISH TO OFF-FORM CONCRETE CORE -COLOUR TO MATCH COLORBOND COLOUR: 'COVE'

### <u>LEGEND</u>

- A<sub>1</sub> SILVER METALLIC COMPOSITE METAL PANELS 'ALUCOBOND' OR SIMILAR
- DARK GREY METALLIC SOFFIT LINING, FASCIA AND PROJECTING BLADES -'ALUCOBOND' OR SIMILAR
- BLUE POLYCARBONATE GLAZING - 'DANPALON DP16' 16mm MULTICELL OR SIMILAR
- VERTICAL PRE-FINISHED PROFILED METAL CLADDING COLORBOND COLOUR;
- COLOUR: 'WOODLAND GREY'
- C2 COLOUR: 'COVE'
- C3 COLOUR: 'MONUMENT'
- C4 COLOUR: TO MATCH SILVER METALLIC
- PRE-FINISHED METAL LOUVRES. SPECIFICATION IN ACCORDANCE WITH MECHANICAL AND ACOUSTIC ENGINEERING
- CRITERIA. POWDERCOAT FINISH TO MATCH COLORBOND 'WOODLAND GREY'
- PREFINISHED ROOF DECKING ON FOIL-BACKED MINERAL WOOL INSULATION WITH SAFETY MESH SUPPORT -FIELDERS HIKLIP 630 COLOUR: 'WOODLAND GREY' OR SIMILAR
- CONCRETE PUSH-WALL EXTERIOR PAINT FINISH TO MATCH COLORBOND 'MONUMENT'
- PAINT FINISH TO OFF-FORM CONCRETE CORE - 'KEIM' 'ROYALAN' COLOUR 9590 @30% OR SIMILAR
- PAINT FINISH TO OFF-FORM CONCRETE CORE -COLOUR TO MATCH COLORBOND COLOUR: 'COVE'