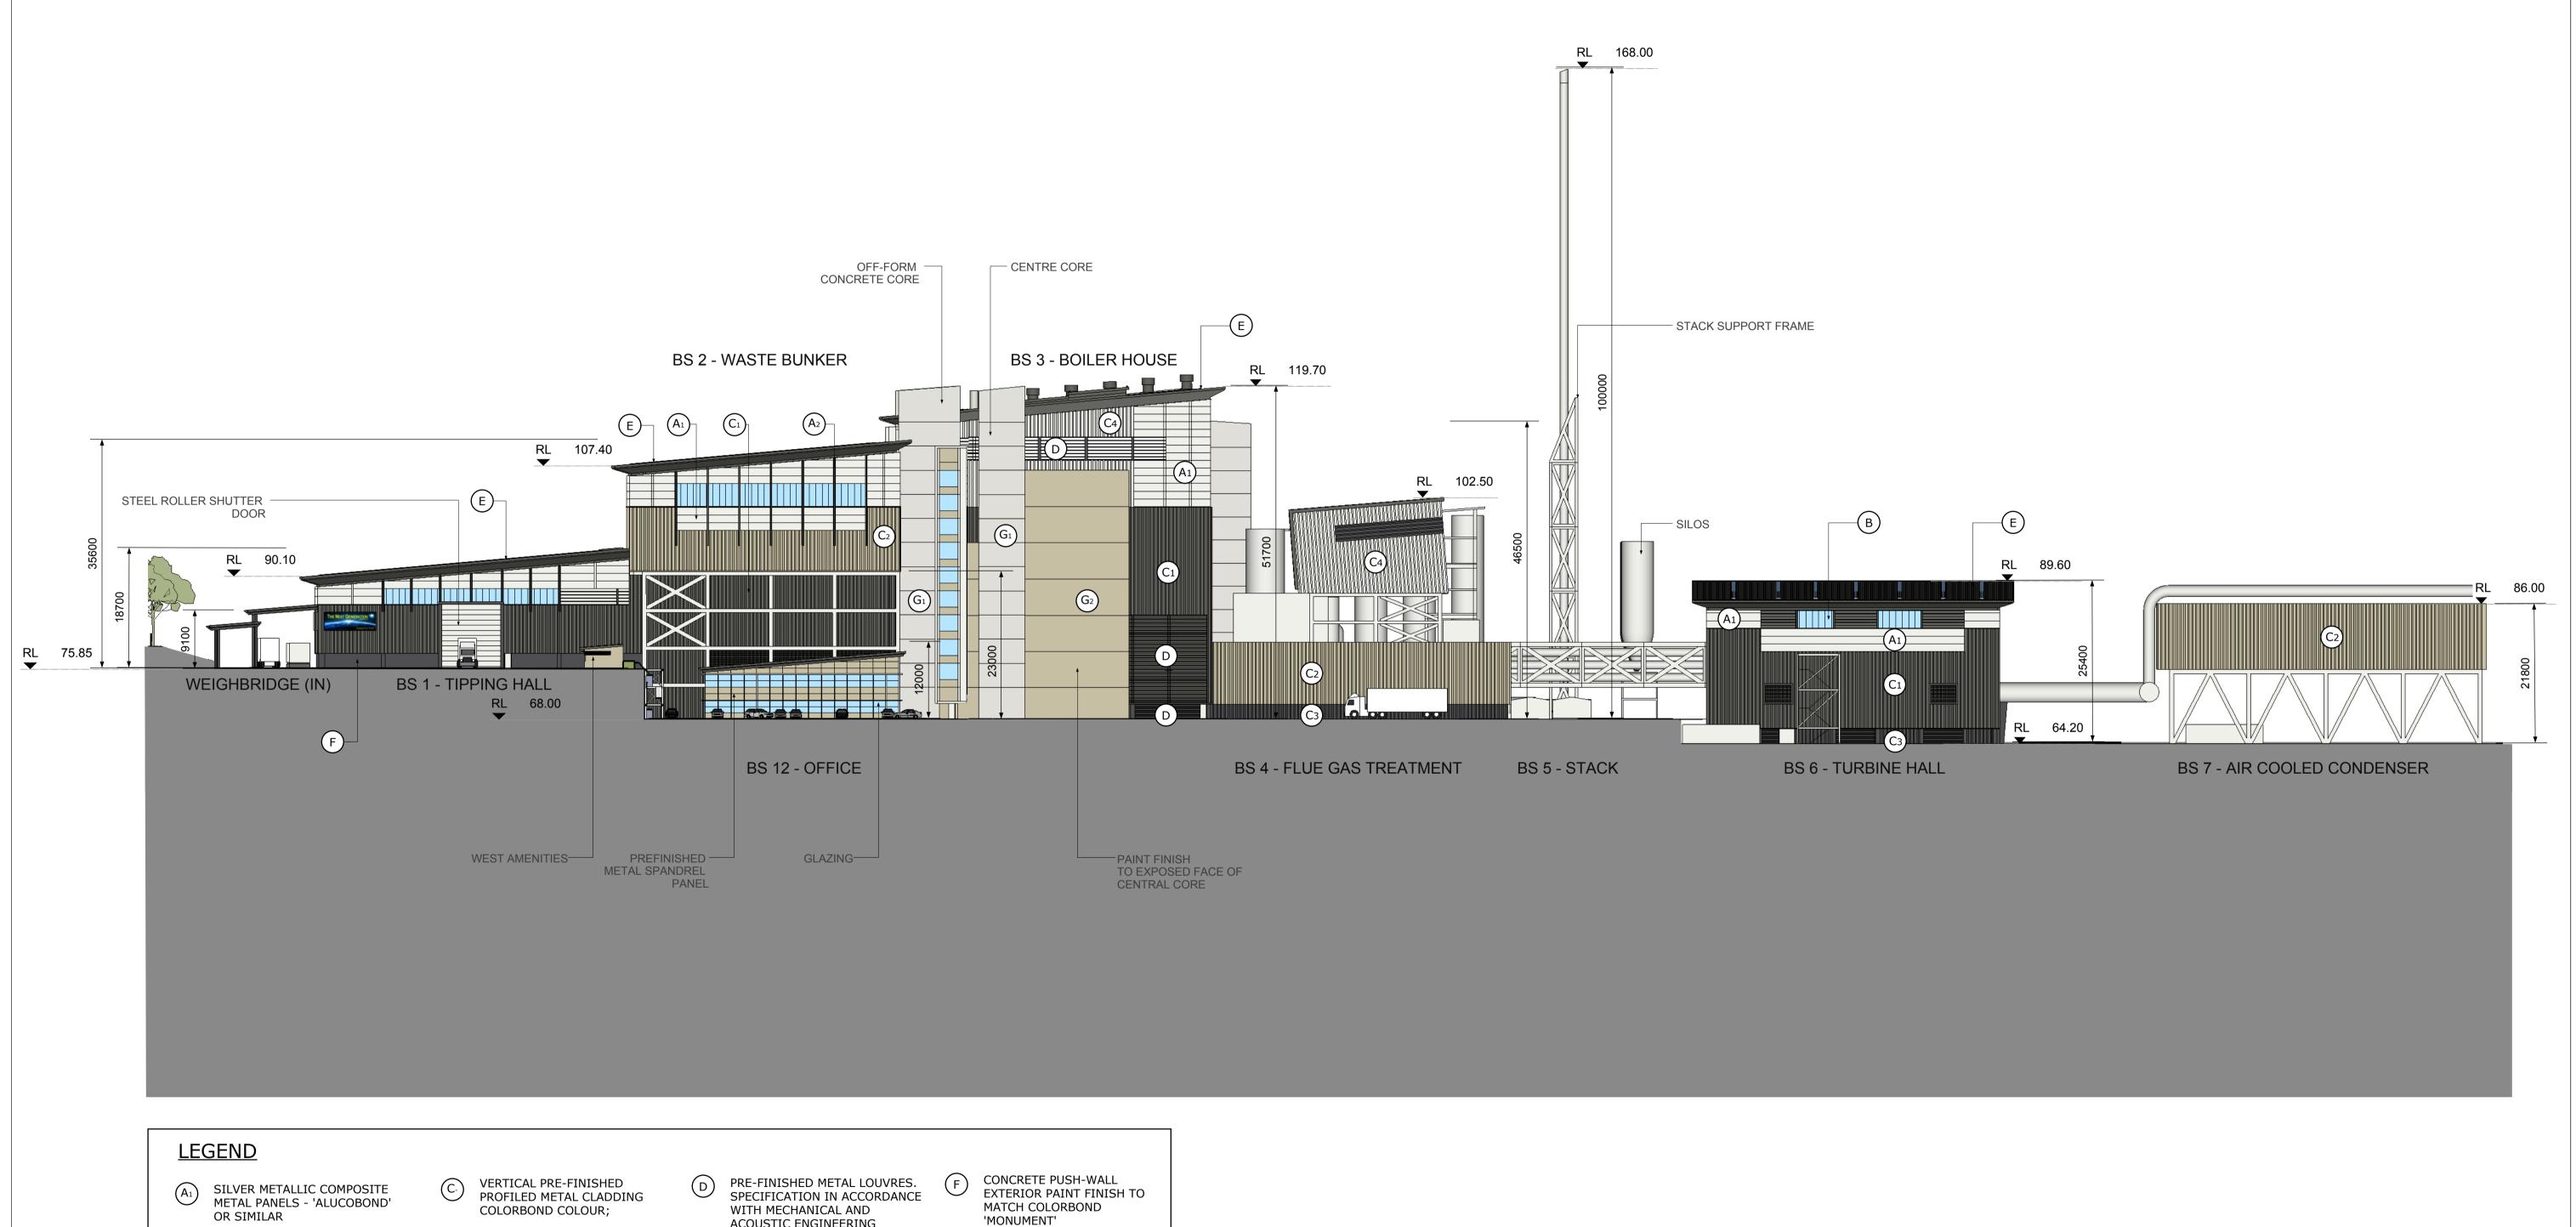

WEST ELEVATION (STAGE 1)

A1

- OR SIMILAR
- DARK GREY METALLIC SOFFIT LINING, FASCIA AND PROJECTING BLADES -'ALUCOBOND' OR SIMILAR
- B BLUE POLYCARBONATE GLAZING
   'DANPALON DP16' 16mm MULTICELL OR SIMILAR
- COLOUR: 'WOODLAND GREY'
- C<sub>2</sub> COLOUR: 'COVE'
- C<sub>3</sub> COLOUR: 'MONUMENT'
- C4 COLOUR: TO MATCH SILVER METALLIC
- WITH MECHANICAL AND ACOUSTIC ENGINEERING CRITERIA. POWDERCOAT FINISH TO MATCH COLORBOND

PREFINISHED ROOF DECKING

FIELDERS HIKLIP 630 COLOUR: 'WOODLAND GREY' OR SIMILAR

ON FOIL-BACKED MINERAL

WOOL INSULATION WITH

SAFETY MESH SUPPORT -

'WOODLAND GREY'

- PAINT FINISH TO OFF-FORM CONCRETE CORE 'KEIM' 'ROYALAN' COLOUR 9590 @30% OR SIMILAR
- PAINT FINISH TO OFF-FORM CONCRETE CORE -COLOUR TO MATCH COLORBOND COLOUR: 'COVE'

### <u>LEGEND</u>

- A1 SILVER METALLIC COMPOSITE METAL PANELS 'ALUCOBOND' OR SIMILAR
- DARK GREY METALLIC SOFFIT LINING, FASCIA AND PROJECTING BLADES -'ALUCOBOND' OR SIMILAR
- B BLUE POLYCARBONATE GLAZING
   'DANPALON DP16' 16mm
  MULTICELL OR SIMILAR
- C- VERTICAL PRE-FINISHED PROFILED METAL CLADDING COLORBOND COLOUR;
  - COLORBOND COLOGR,

    ACOUSTIC ENGINEERI
    CRITERIA. POWDERCO
- C<sub>2</sub> COLOUR: 'COVE'
- C<sub>3</sub> COLOUR: 'MONUMENT'
- C4 COLOUR: TO MATCH SILVER METALLIC
- PRE-FINISHED METAL LOUVRES.
  SPECIFICATION IN ACCORDANCE
  WITH MECHANICAL AND
  ACOUSTIC ENGINEERING
  CRITERIA. POWDERCOAT FINISH
  TO MATCH COLORBOND
- CRITERIA. POWDERCOAT FINISH
  TO MATCH COLORBOND
  'WOODLAND GREY'

  PREFINISHED ROOF DECKING
- ON FOIL-BACKED MINERAL
  WOOL INSULATION WITH
  SAFETY MESH SUPPORT FIELDERS HIKLIP 630 COLOUR:
  'WOODLAND GREY' OR SIMILAR
- F CONCRETE PUSH-WALL
  EXTERIOR PAINT FINISH TO
  MATCH COLORBOND
  'MONUMENT'
- PAINT FINISH TO OFF-FORM CONCRETE CORE 'KEIM'
  'ROYALAN' COLOUR 9590
  @30% OR SIMILAR
- G2 PAINT FINISH TO OFF-FORM CONCRETE CORE COLOUR TO MATCH COLORBOND COLOUR: 'COVE'