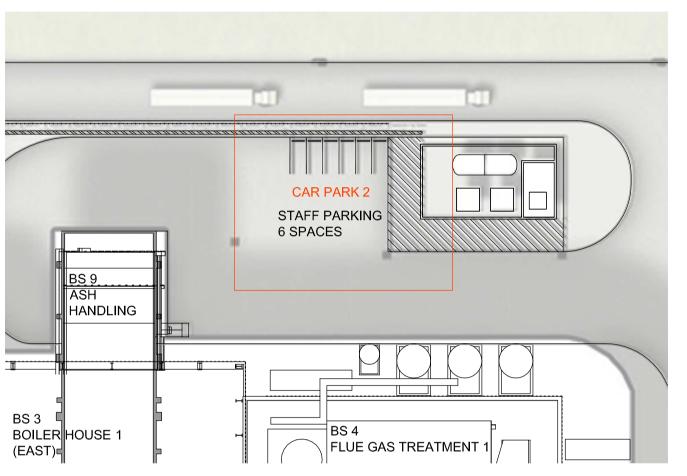

300mm ON ORIGINAL

B CAR PARK 1 DETAILS
1:500

CAR PARK 2 DETAILS
1:500

D CAR PARK 3 DETAILS
1:500