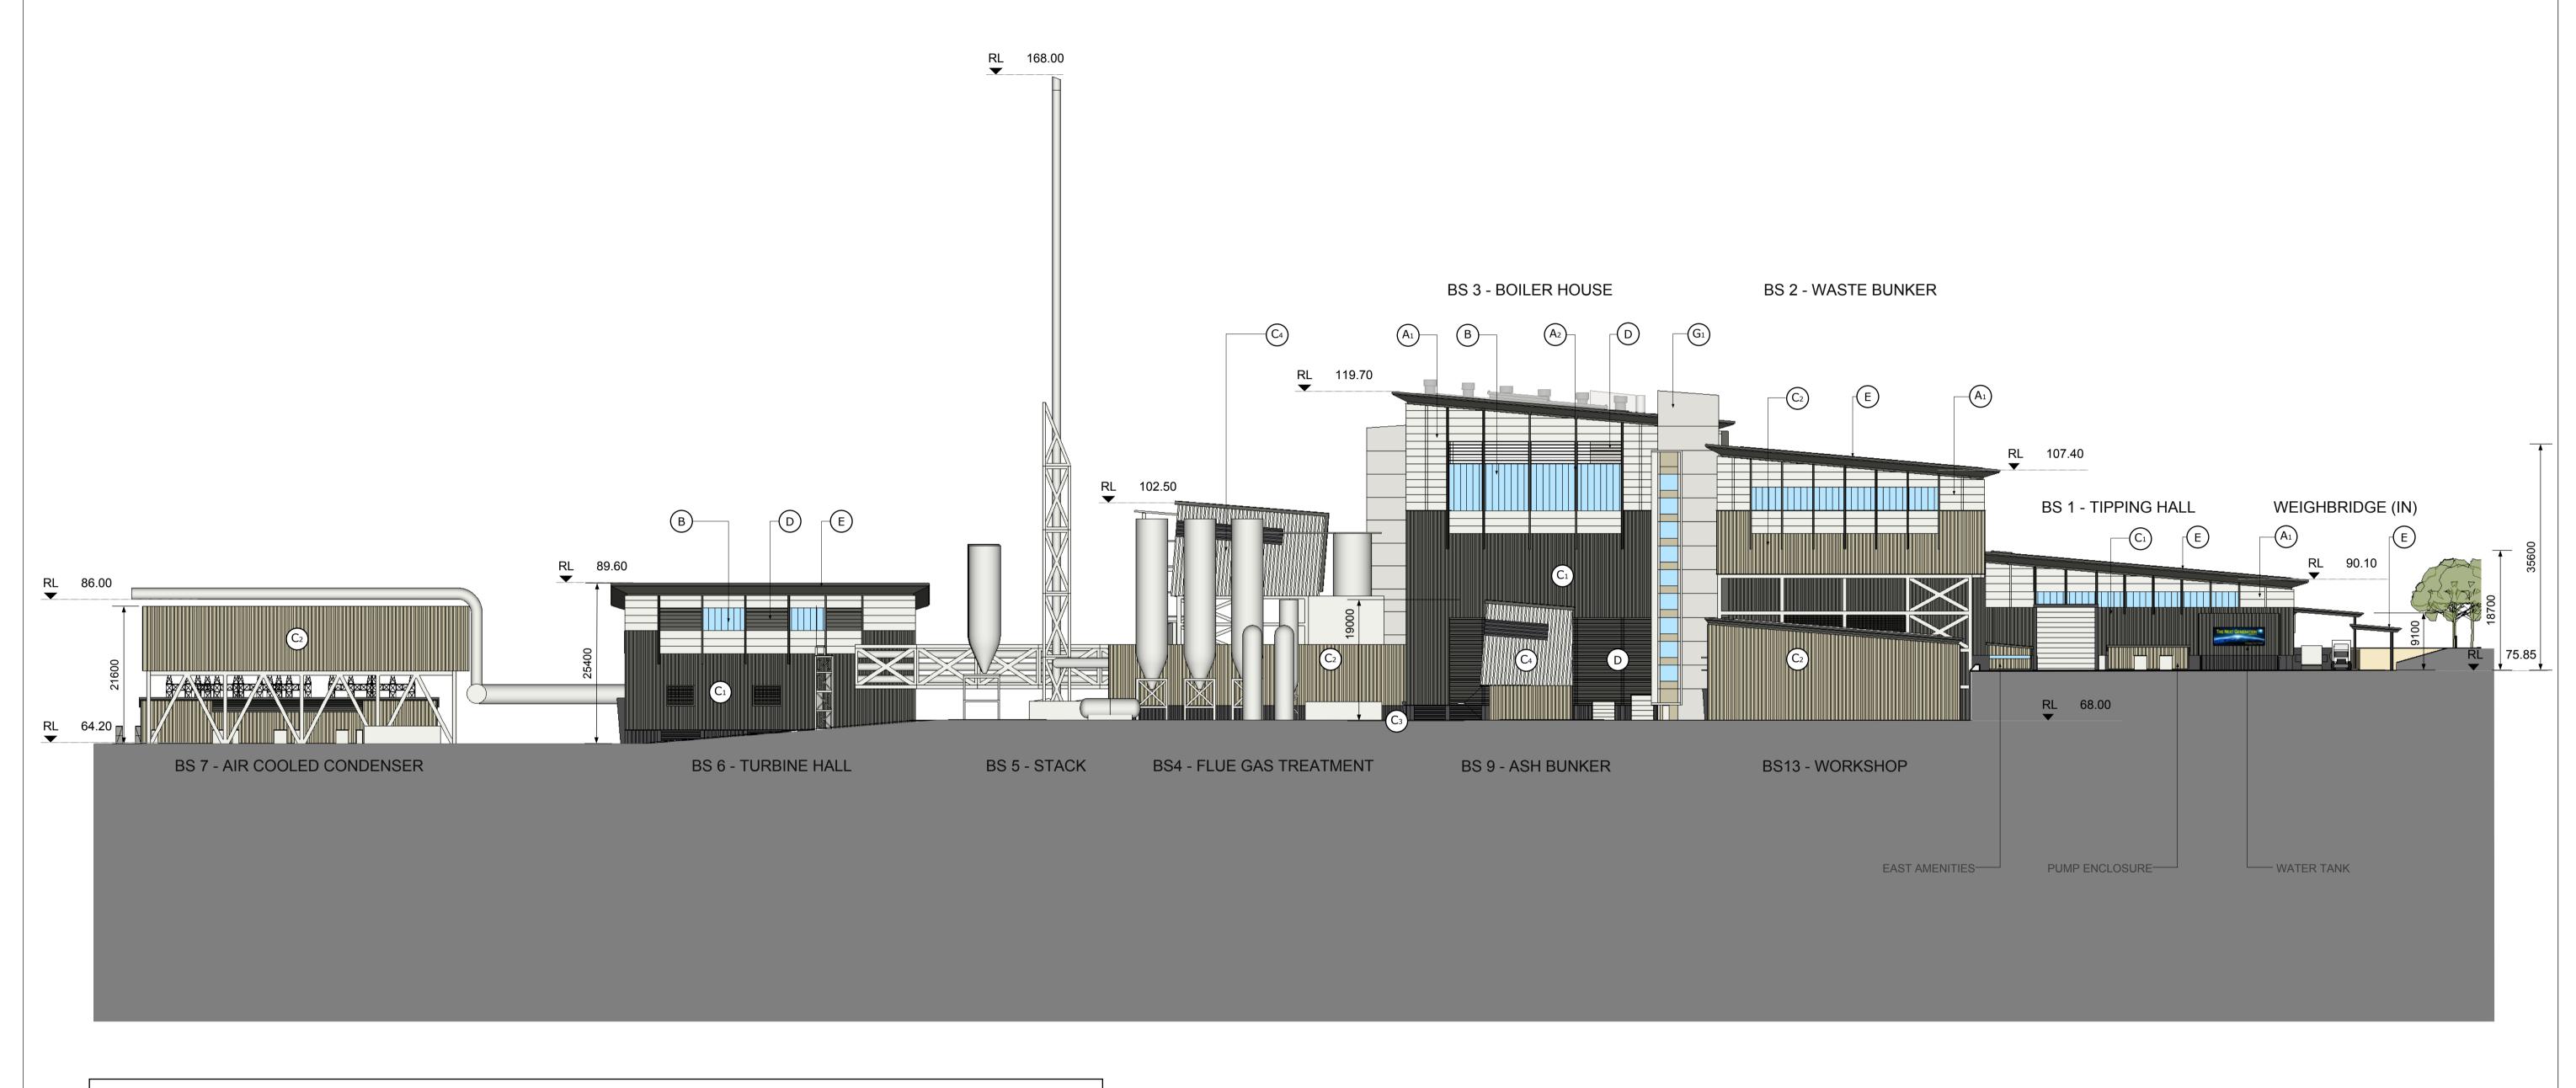

LONG SECTION (STAGE 1)

ARCHITECT KIE a level 7 97 pacific highway north sydney nsw 2060 m po box 726 north sydney nsw 2059 **p** +61(0)2 9900 6000 **f** +61(0)2 9900 6001 krikis tayler architects w www.krikistayler.com.au

### <u>LEGEND</u>

- A<sub>1</sub> SILVER METALLIC COMPOSITE METAL PANELS 'ALUCOBOND' OR SIMILAR
- DARK GREY METALLIC SOFFIT LINING, FASCIA AND PROJECTING BLADES -'ALUCOBOND' OR SIMILAR
- BLUE POLYCARBONATE GLAZING - 'DANPALON DP16' 16mm MULTICELL OR SIMILAR
- VERTICAL PRE-FINISHED PROFILED METAL CLADDING COLORBOND COLOUR;
- COLOUR: 'WOODLAND GREY'
- C2 COLOUR: 'COVE'
- C3 COLOUR: 'MONUMENT'
- C4 COLOUR: TO MATCH SILVER METALLIC
- PRE-FINISHED METAL LOUVRES. SPECIFICATION IN ACCORDANCE WITH MECHANICAL AND ACOUSTIC ENGINEERING
- CRITERIA. POWDERCOAT FINISH TO MATCH COLORBOND
- PREFINISHED ROOF DECKING ON FOIL-BACKED MINERAL WOOL INSULATION WITH SAFETY MESH SUPPORT -FIELDERS HIKLIP 630 COLOUR:

'WOODLAND GREY' OR SIMILAR

'WOODLAND GREY'

- CONCRETE PUSH-WALL EXTERIOR PAINT FINISH TO MATCH COLORBOND 'MONUMENT'
- PAINT FINISH TO OFF-FORM CONCRETE CORE - 'KEIM' 'ROYALAN' COLOUR 9590 @30% OR SIMILAR
- PAINT FINISH TO OFF-FORM CONCRETE CORE -COLOUR TO MATCH COLORBOND COLOUR: 'COVE'

### <u>LEGEND</u>

- A<sub>1</sub> SILVER METALLIC COMPOSITE METAL PANELS 'ALUCOBOND' OR SIMILAR
- DARK GREY METALLIC SOFFIT LINING, FASCIA AND PROJECTING BLADES -'ALUCOBOND' OR SIMILAR
- BLUE POLYCARBONATE GLAZING - 'DANPALON DP16' 16mm MULTICELL OR SIMILAR
- VERTICAL PRE-FINISHED PROFILED METAL CLADDING COLORBOND COLOUR;
- COLOUR: 'WOODLAND GREY'
- C2 COLOUR: 'COVE'
- C3 COLOUR: 'MONUMENT'
- C4 COLOUR: TO MATCH SILVER METALLIC
- PRE-FINISHED METAL LOUVRES. SPECIFICATION IN ACCORDANCE WITH MECHANICAL AND ACOUSTIC ENGINEERING
- CRITERIA. POWDERCOAT FINISH TO MATCH COLORBOND 'WOODLAND GREY'
- PREFINISHED ROOF DECKING ON FOIL-BACKED MINERAL WOOL INSULATION WITH SAFETY MESH SUPPORT -FIELDERS HIKLIP 630 COLOUR: 'WOODLAND GREY' OR SIMILAR
- CONCRETE PUSH-WALL EXTERIOR PAINT FINISH TO MATCH COLORBOND 'MONUMENT'
- PAINT FINISH TO OFF-FORM CONCRETE CORE - 'KEIM' 'ROYALAN' COLOUR 9590 @30% OR SIMILAR
- PAINT FINISH TO OFF-FORM CONCRETE CORE -COLOUR TO MATCH COLORBOND COLOUR: 'COVE'