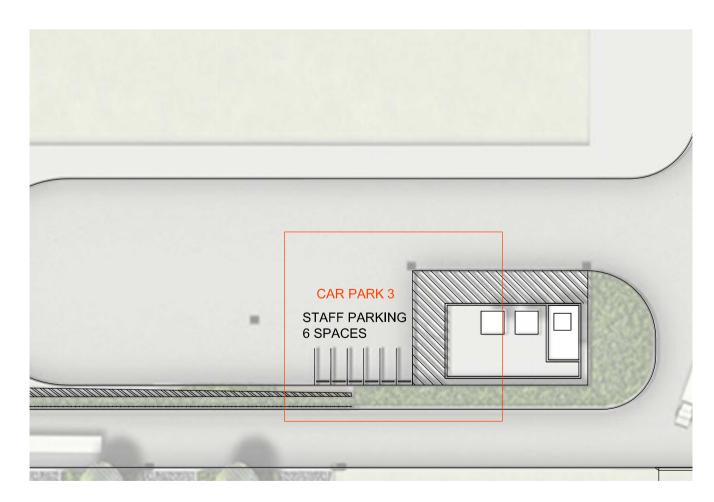

300mm ON ORIGINAL

B CAR PARK 1 DETAILS
1:500

CAR PARK 2 DETAILS
1:500

D CAR PARK 3 DETAILS
1:500