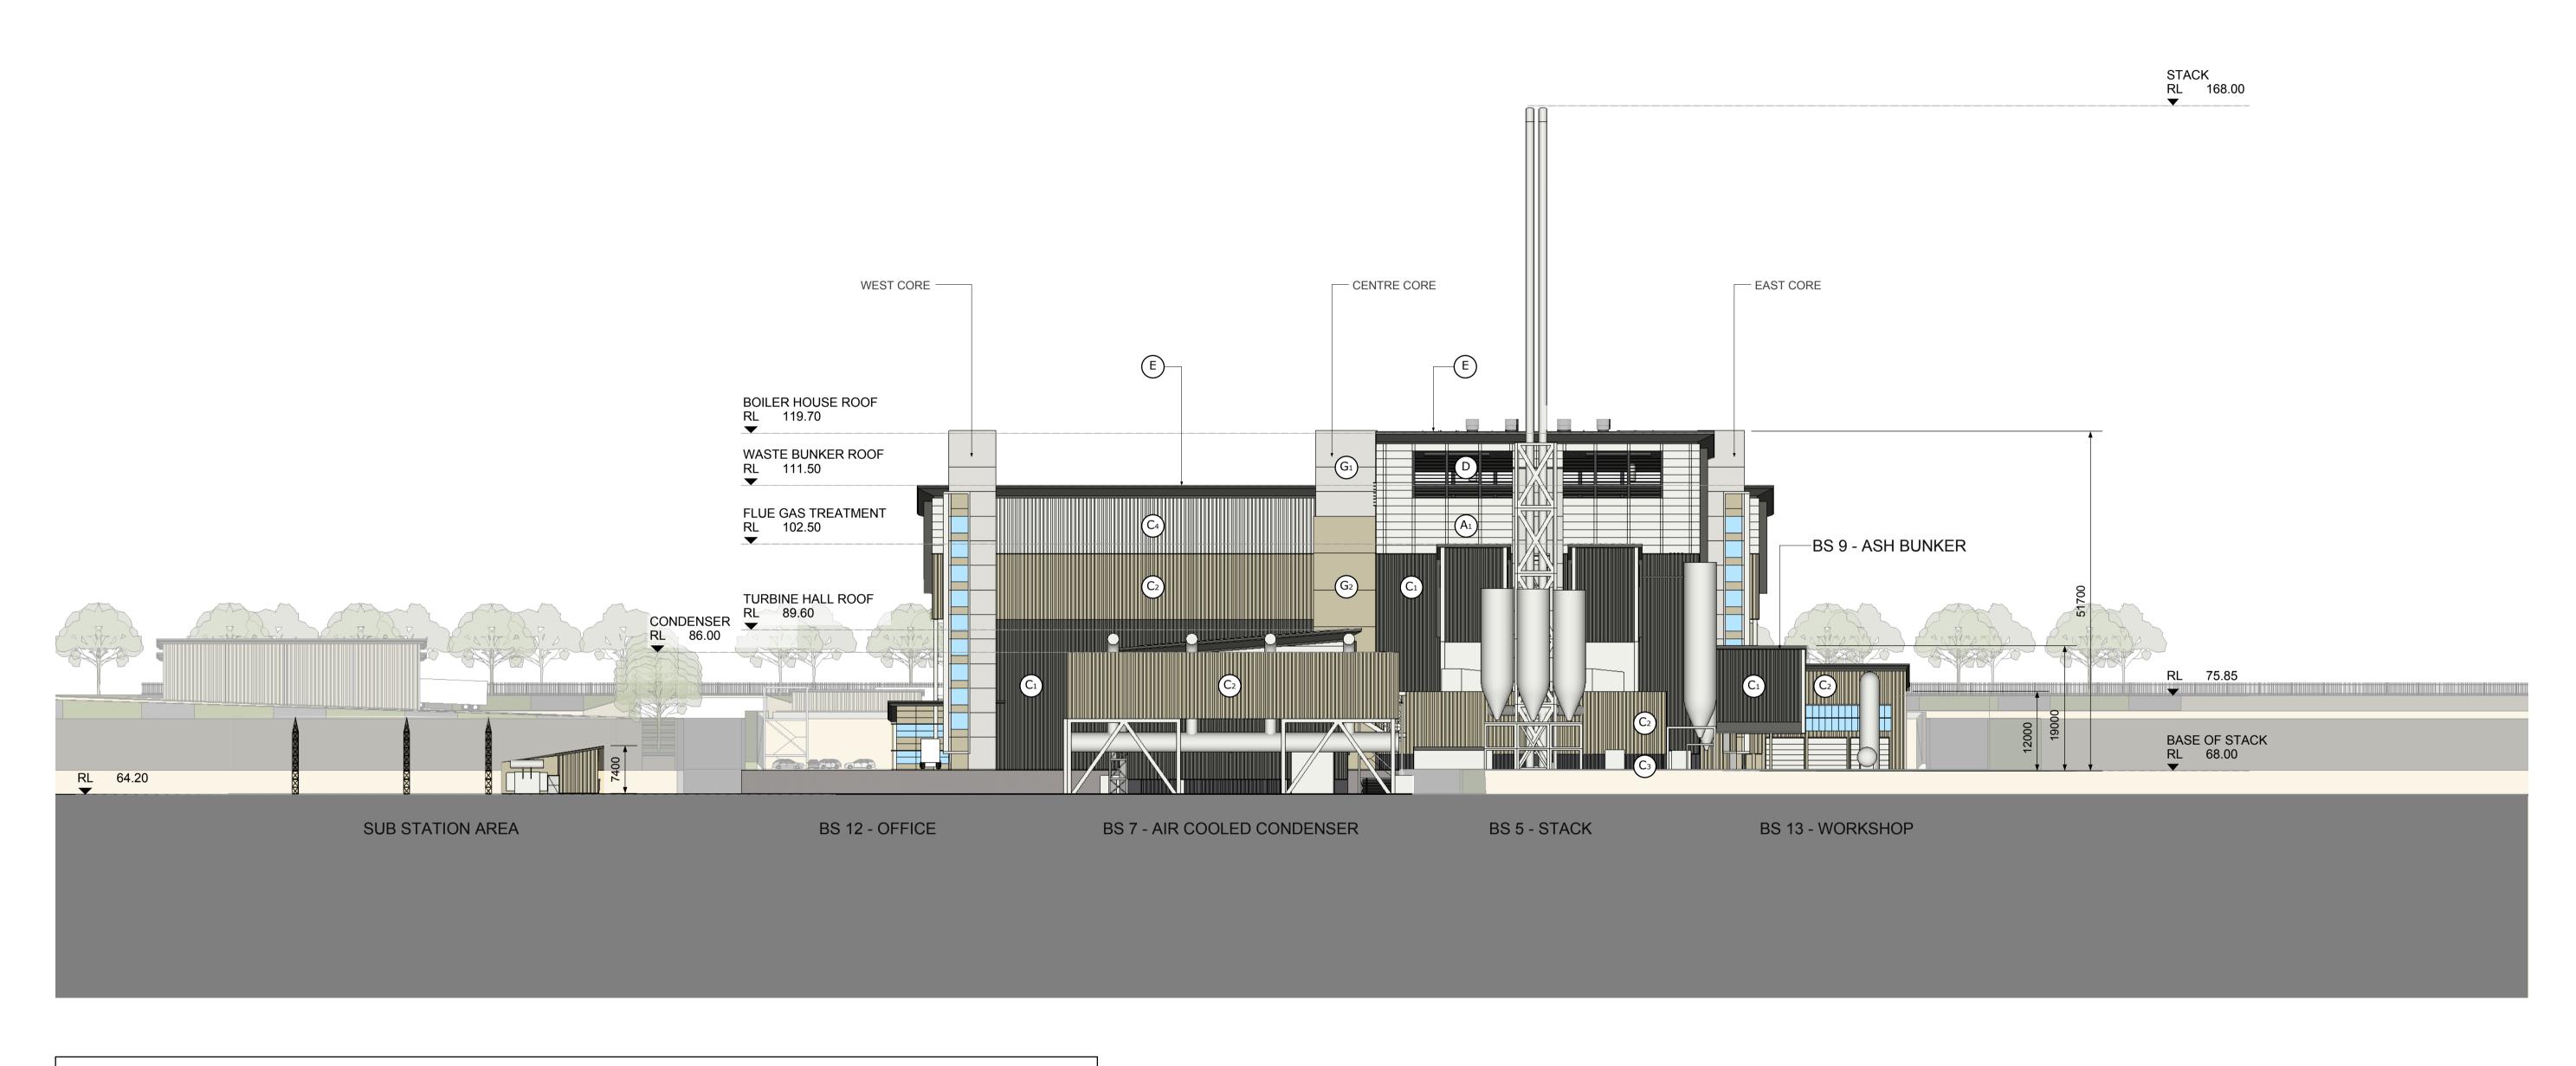

A1

- OR SIMILAR
- DARK GREY METALLIC SOFFIT LINING, FASCIA AND PROJECTING BLADES -'ALUCOBOND' OR SIMILAR
- B BLUE POLYCARBONATE GLAZING
   'DANPALON DP16' 16mm MULTICELL OR SIMILAR
- COLOUR: 'WOODLAND GREY'
- C<sub>2</sub> COLOUR: 'COVE'
- C<sub>3</sub> COLOUR: 'MONUMENT'
- C4 COLOUR: TO MATCH SILVER METALLIC
- WITH MECHANICAL AND ACOUSTIC ENGINEERING CRITERIA. POWDERCOAT FINISH TO MATCH COLORBOND

PREFINISHED ROOF DECKING

FIELDERS HIKLIP 630 COLOUR: 'WOODLAND GREY' OR SIMILAR

ON FOIL-BACKED MINERAL

WOOL INSULATION WITH

SAFETY MESH SUPPORT -

'WOODLAND GREY'

- PAINT FINISH TO OFF-FORM CONCRETE CORE 'KEIM' 'ROYALAN' COLOUR 9590 @30% OR SIMILAR
- PAINT FINISH TO OFF-FORM CONCRETE CORE -COLOUR TO MATCH COLORBOND COLOUR: 'COVE'

### <u>LEGEND</u>

- A1 SILVER METALLIC COMPOSITE METAL PANELS 'ALUCOBOND' OR SIMILAR
- DARK GREY METALLIC SOFFIT LINING, FASCIA AND PROJECTING BLADES -'ALUCOBOND' OR SIMILAR
- B BLUE POLYCARBONATE GLAZING
   'DANPALON DP16' 16mm
  MULTICELL OR SIMILAR
- C- VERTICAL PRE-FINISHED PROFILED METAL CLADDING COLORBOND COLOUR;
  - COLORBOND COLOGR,

    ACOUSTIC ENGINEERI
    CRITERIA. POWDERCO
- C<sub>2</sub> COLOUR: 'COVE'
- C<sub>3</sub> COLOUR: 'MONUMENT'
- C4 COLOUR: TO MATCH SILVER METALLIC
- PRE-FINISHED METAL LOUVRES.
  SPECIFICATION IN ACCORDANCE
  WITH MECHANICAL AND
  ACOUSTIC ENGINEERING
  CRITERIA. POWDERCOAT FINISH
  TO MATCH COLORBOND
- CRITERIA. POWDERCOAT FINISH
  TO MATCH COLORBOND
  'WOODLAND GREY'

  PREFINISHED ROOF DECKING
- ON FOIL-BACKED MINERAL
  WOOL INSULATION WITH
  SAFETY MESH SUPPORT FIELDERS HIKLIP 630 COLOUR:
  'WOODLAND GREY' OR SIMILAR
- F CONCRETE PUSH-WALL
  EXTERIOR PAINT FINISH TO
  MATCH COLORBOND
  'MONUMENT'
- PAINT FINISH TO OFF-FORM CONCRETE CORE 'KEIM'
  'ROYALAN' COLOUR 9590
  @30% OR SIMILAR
- G2 PAINT FINISH TO OFF-FORM CONCRETE CORE COLOUR TO MATCH COLORBOND COLOUR: 'COVE'