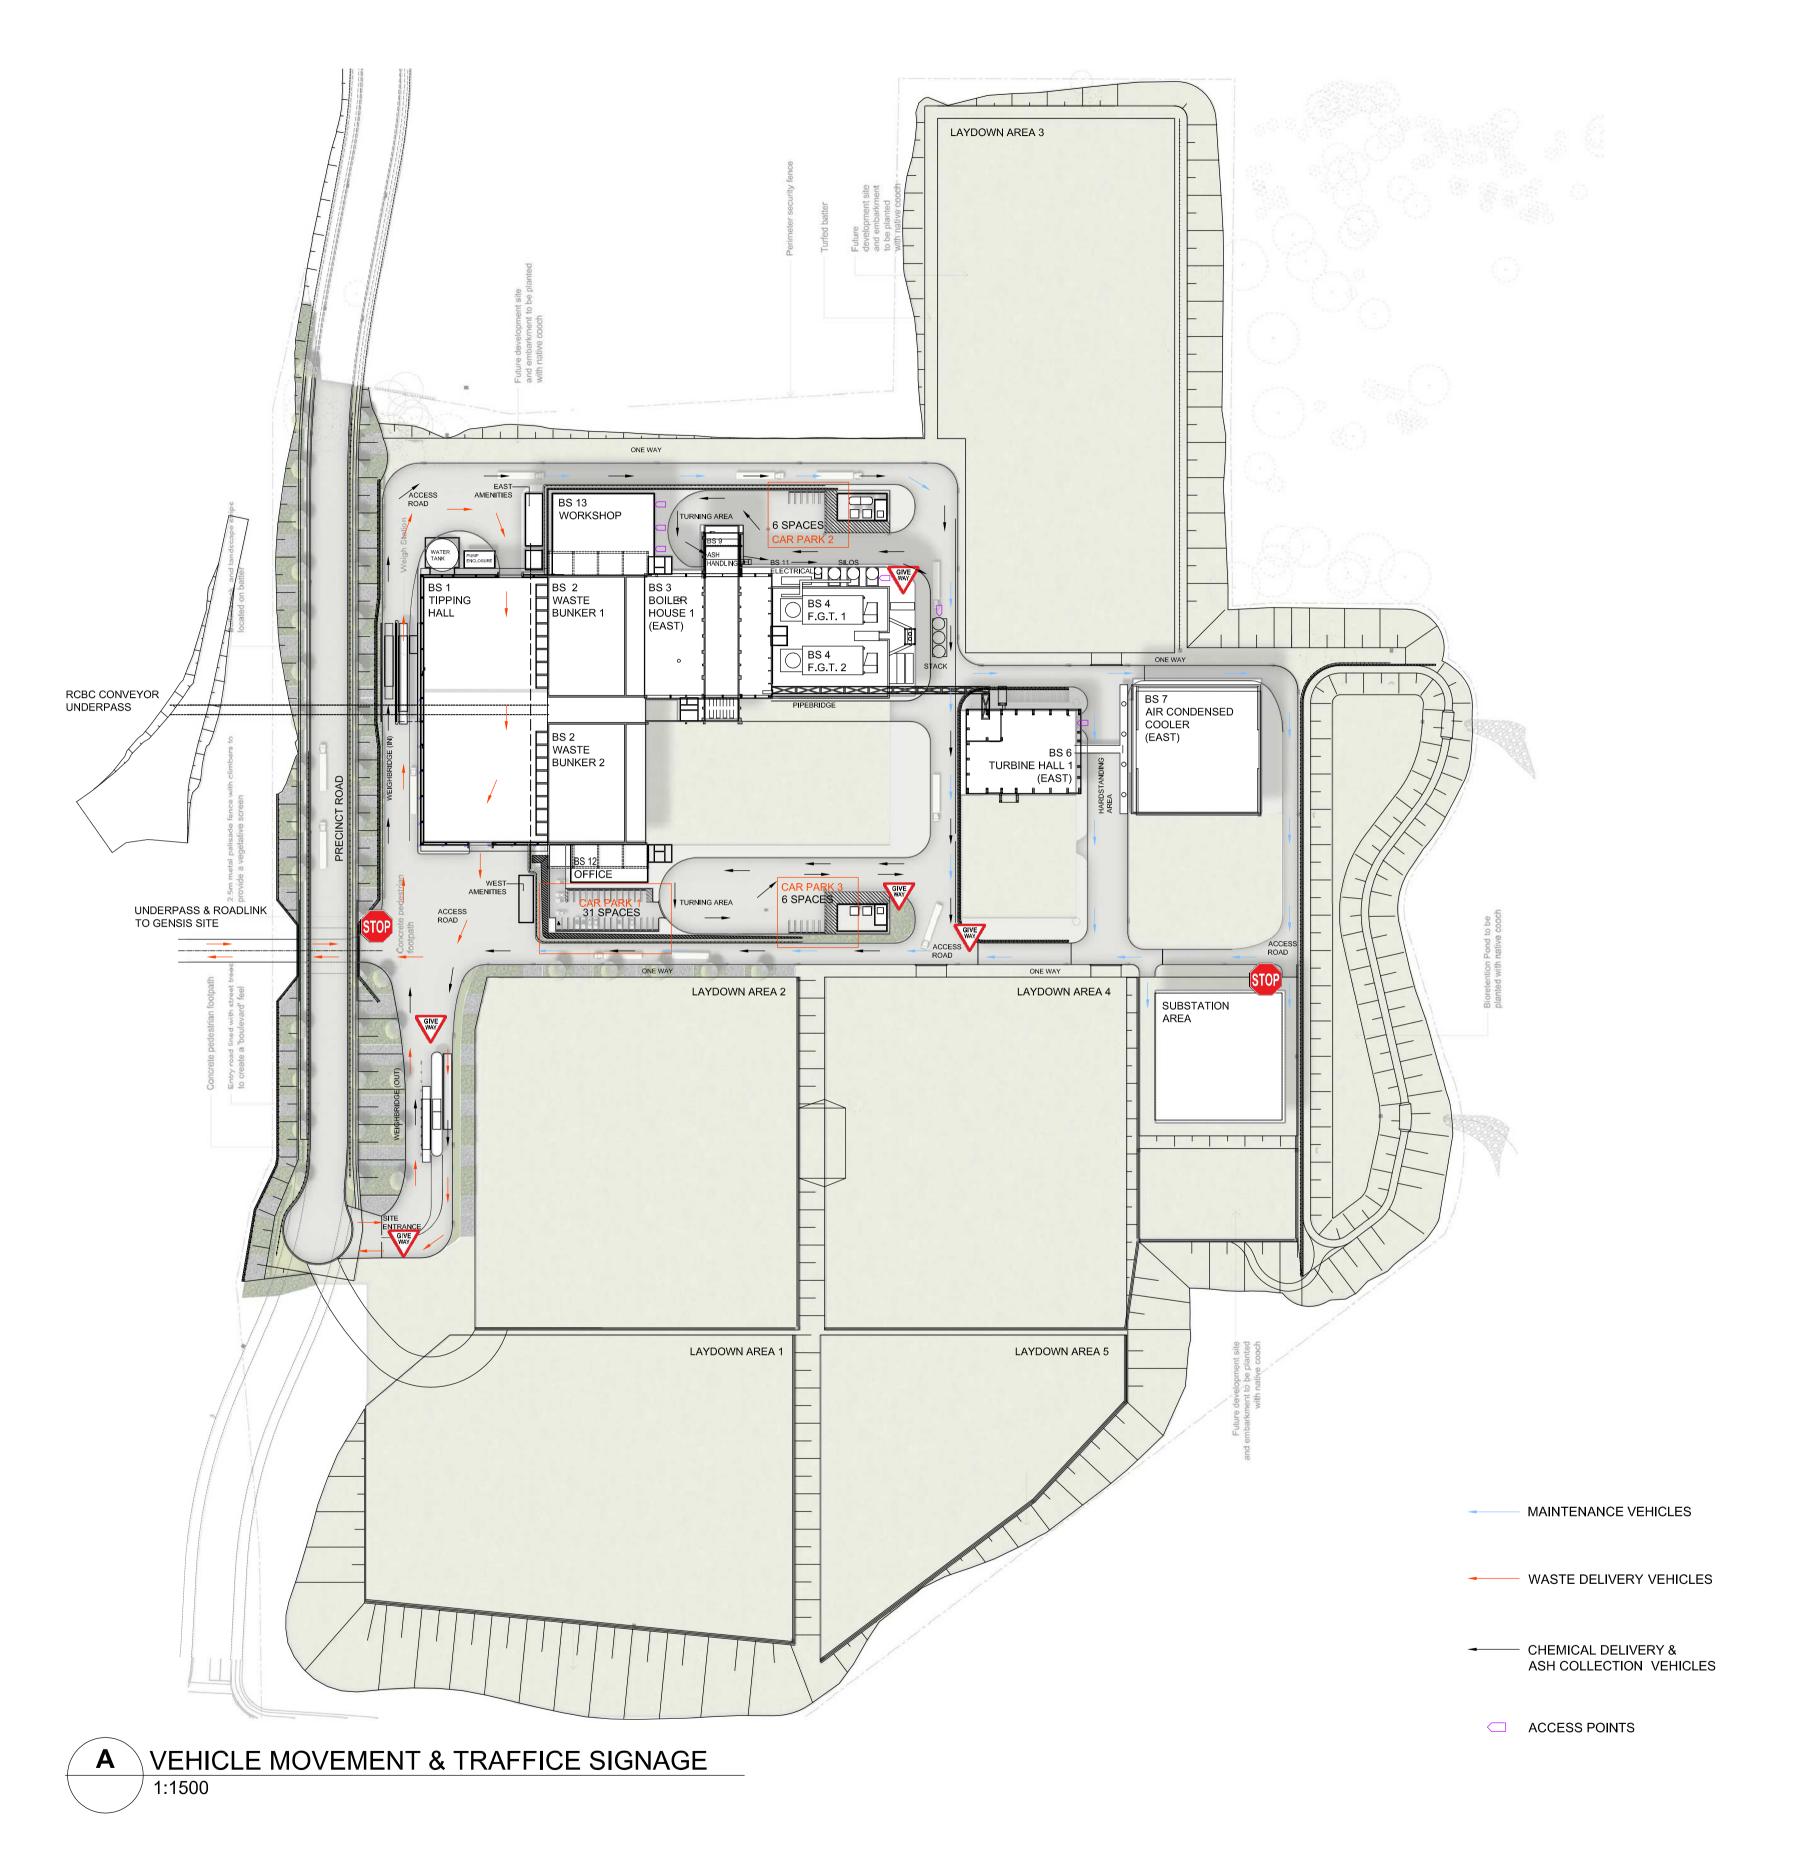

© krikis tayler architects Pty Ltd

These drawings are subject to copyright and may not be copied, used or reproduced in any way without the express permission of krikis tayler architects Pty Ltd.

VEHICLE MOVEMENT & TRAFFIC SIGNAGE

A1

- OR SIMILAR
- DARK GREY METALLIC SOFFIT LINING, FASCIA AND PROJECTING BLADES -'ALUCOBOND' OR SIMILAR
- B BLUE POLYCARBONATE GLAZING
   'DANPALON DP16' 16mm MULTICELL OR SIMILAR
- COLOUR: 'WOODLAND GREY'
- C<sub>2</sub> COLOUR: 'COVE'
- C<sub>3</sub> COLOUR: 'MONUMENT'
- C4 COLOUR: TO MATCH SILVER METALLIC
- WITH MECHANICAL AND ACOUSTIC ENGINEERING CRITERIA. POWDERCOAT FINISH TO MATCH COLORBOND