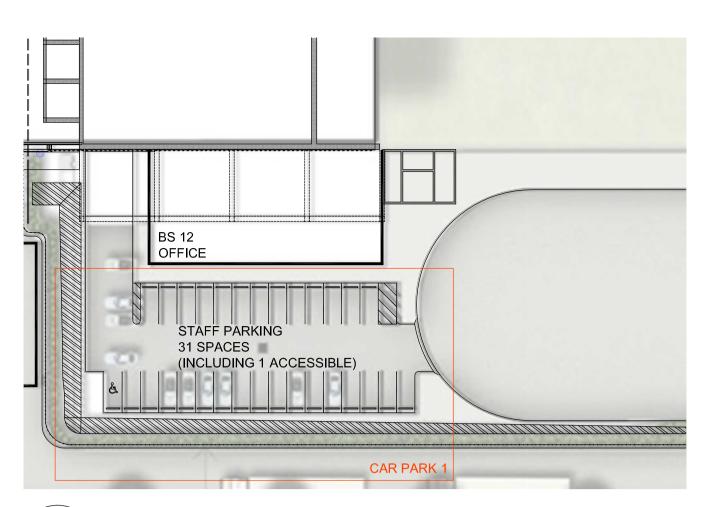

300mm ON ORIGINAL

B CAR PARK 1 DETAILS
1:500

CAR PARK 2 DETAILS
1:500

D CAR PARK 3 DETAILS
1:500