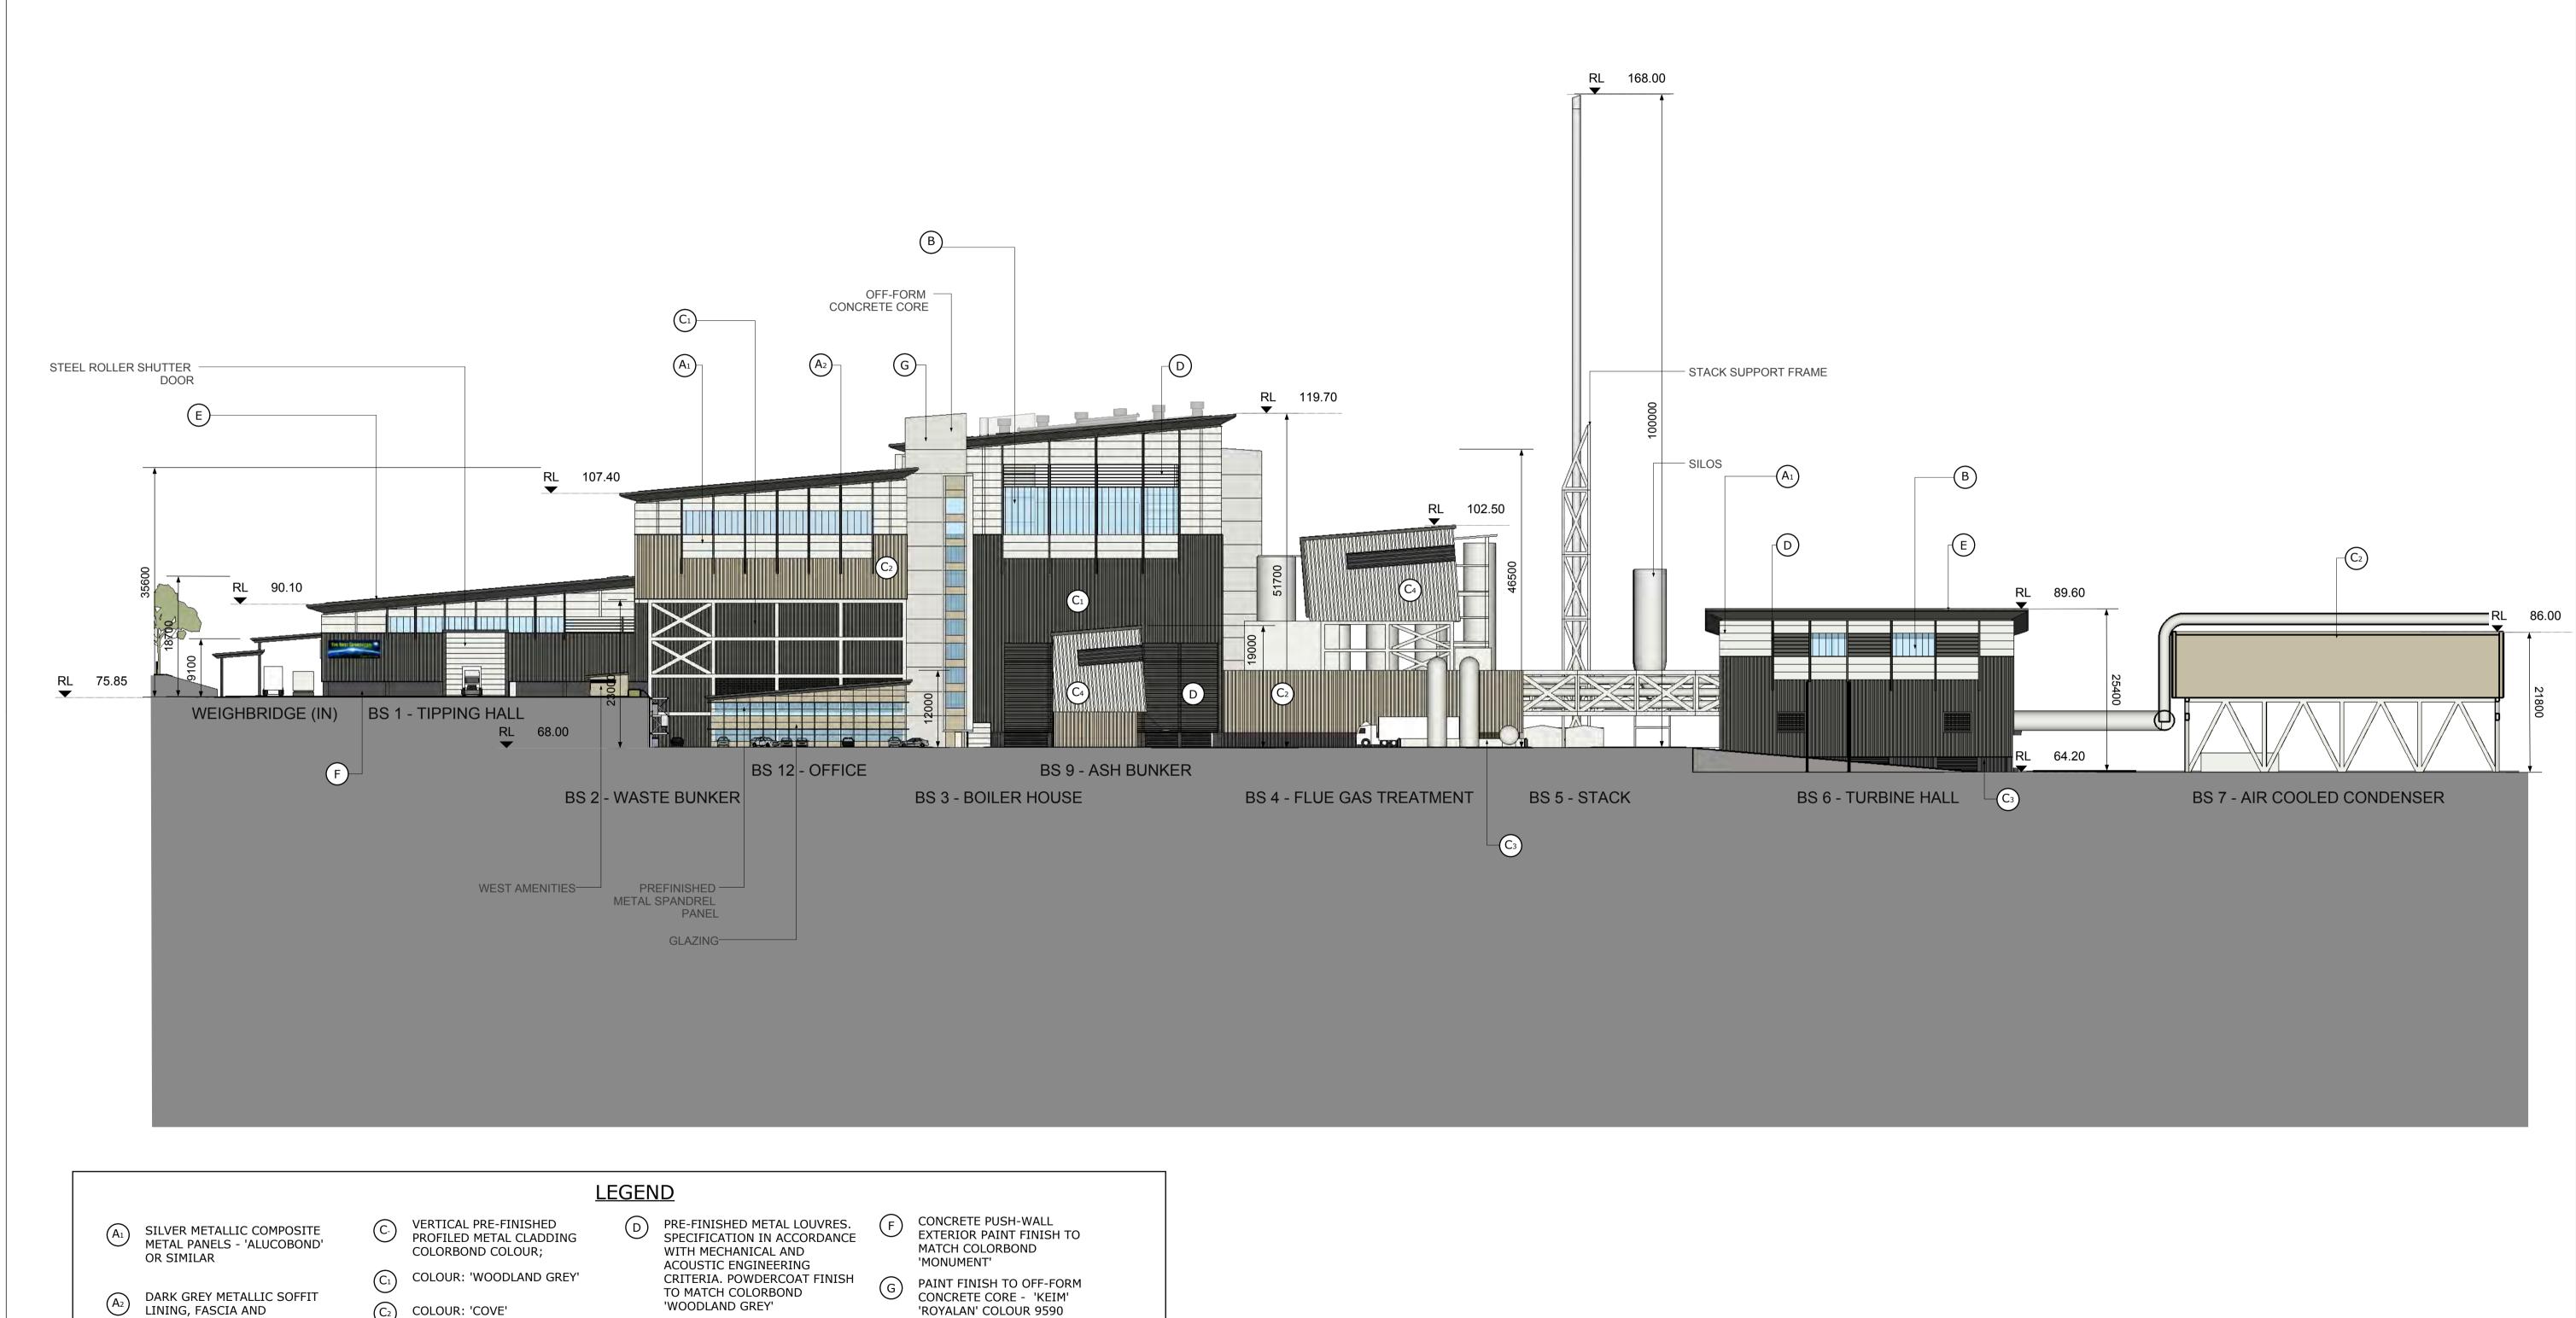

- C2 COLOUR: 'COVE'
- (C<sub>3</sub>) COLOUR: 'MONUMENT'
- BLUE POLYCARBONATE GLAZING 'DANPALON DP16' 16mm C4 COLOUR: TO MATCH SILVER METALLIC METALLIC
- TO MATCH COLORBOND

SAFETY MESH SUPPORT -

FIELDERS HIKLIP 630 COLOUR: 'WOODLAND GREY' OR SIMILAR

- 'WOODLAND GREY' PREFINISHED ROOF DECKING ON FOIL-BACKED MINERAL WOOL INSULATION WITH
- PAINT FINISH TO OFF-FORM CONCRETE CORE 'KEIM' 'ROYALAN' COLOUR 9590 @30% OR SIMILAR

PROJECTING BLADES -

'ALUCOBOND' OR SIMILAR

MULTICELL OR SIMILAR

200mm

WEST ELEVATION

#### **PRELIMINARY** DATE 25.03.2015

1:500 @ A1 SCALE 0 5 10 15 DRAWING NO. ISSUE AR-KTA-1601

DARK GREY METALLIC SOFFIT LINING, FASCIA AND PROJECTING BLADES -'ALUCOBOND' OR SIMILAR

BLUE POLYCARBONATE GLAZING - 'DANPALON DP16' 16mm MULTICELL OR SIMILAR