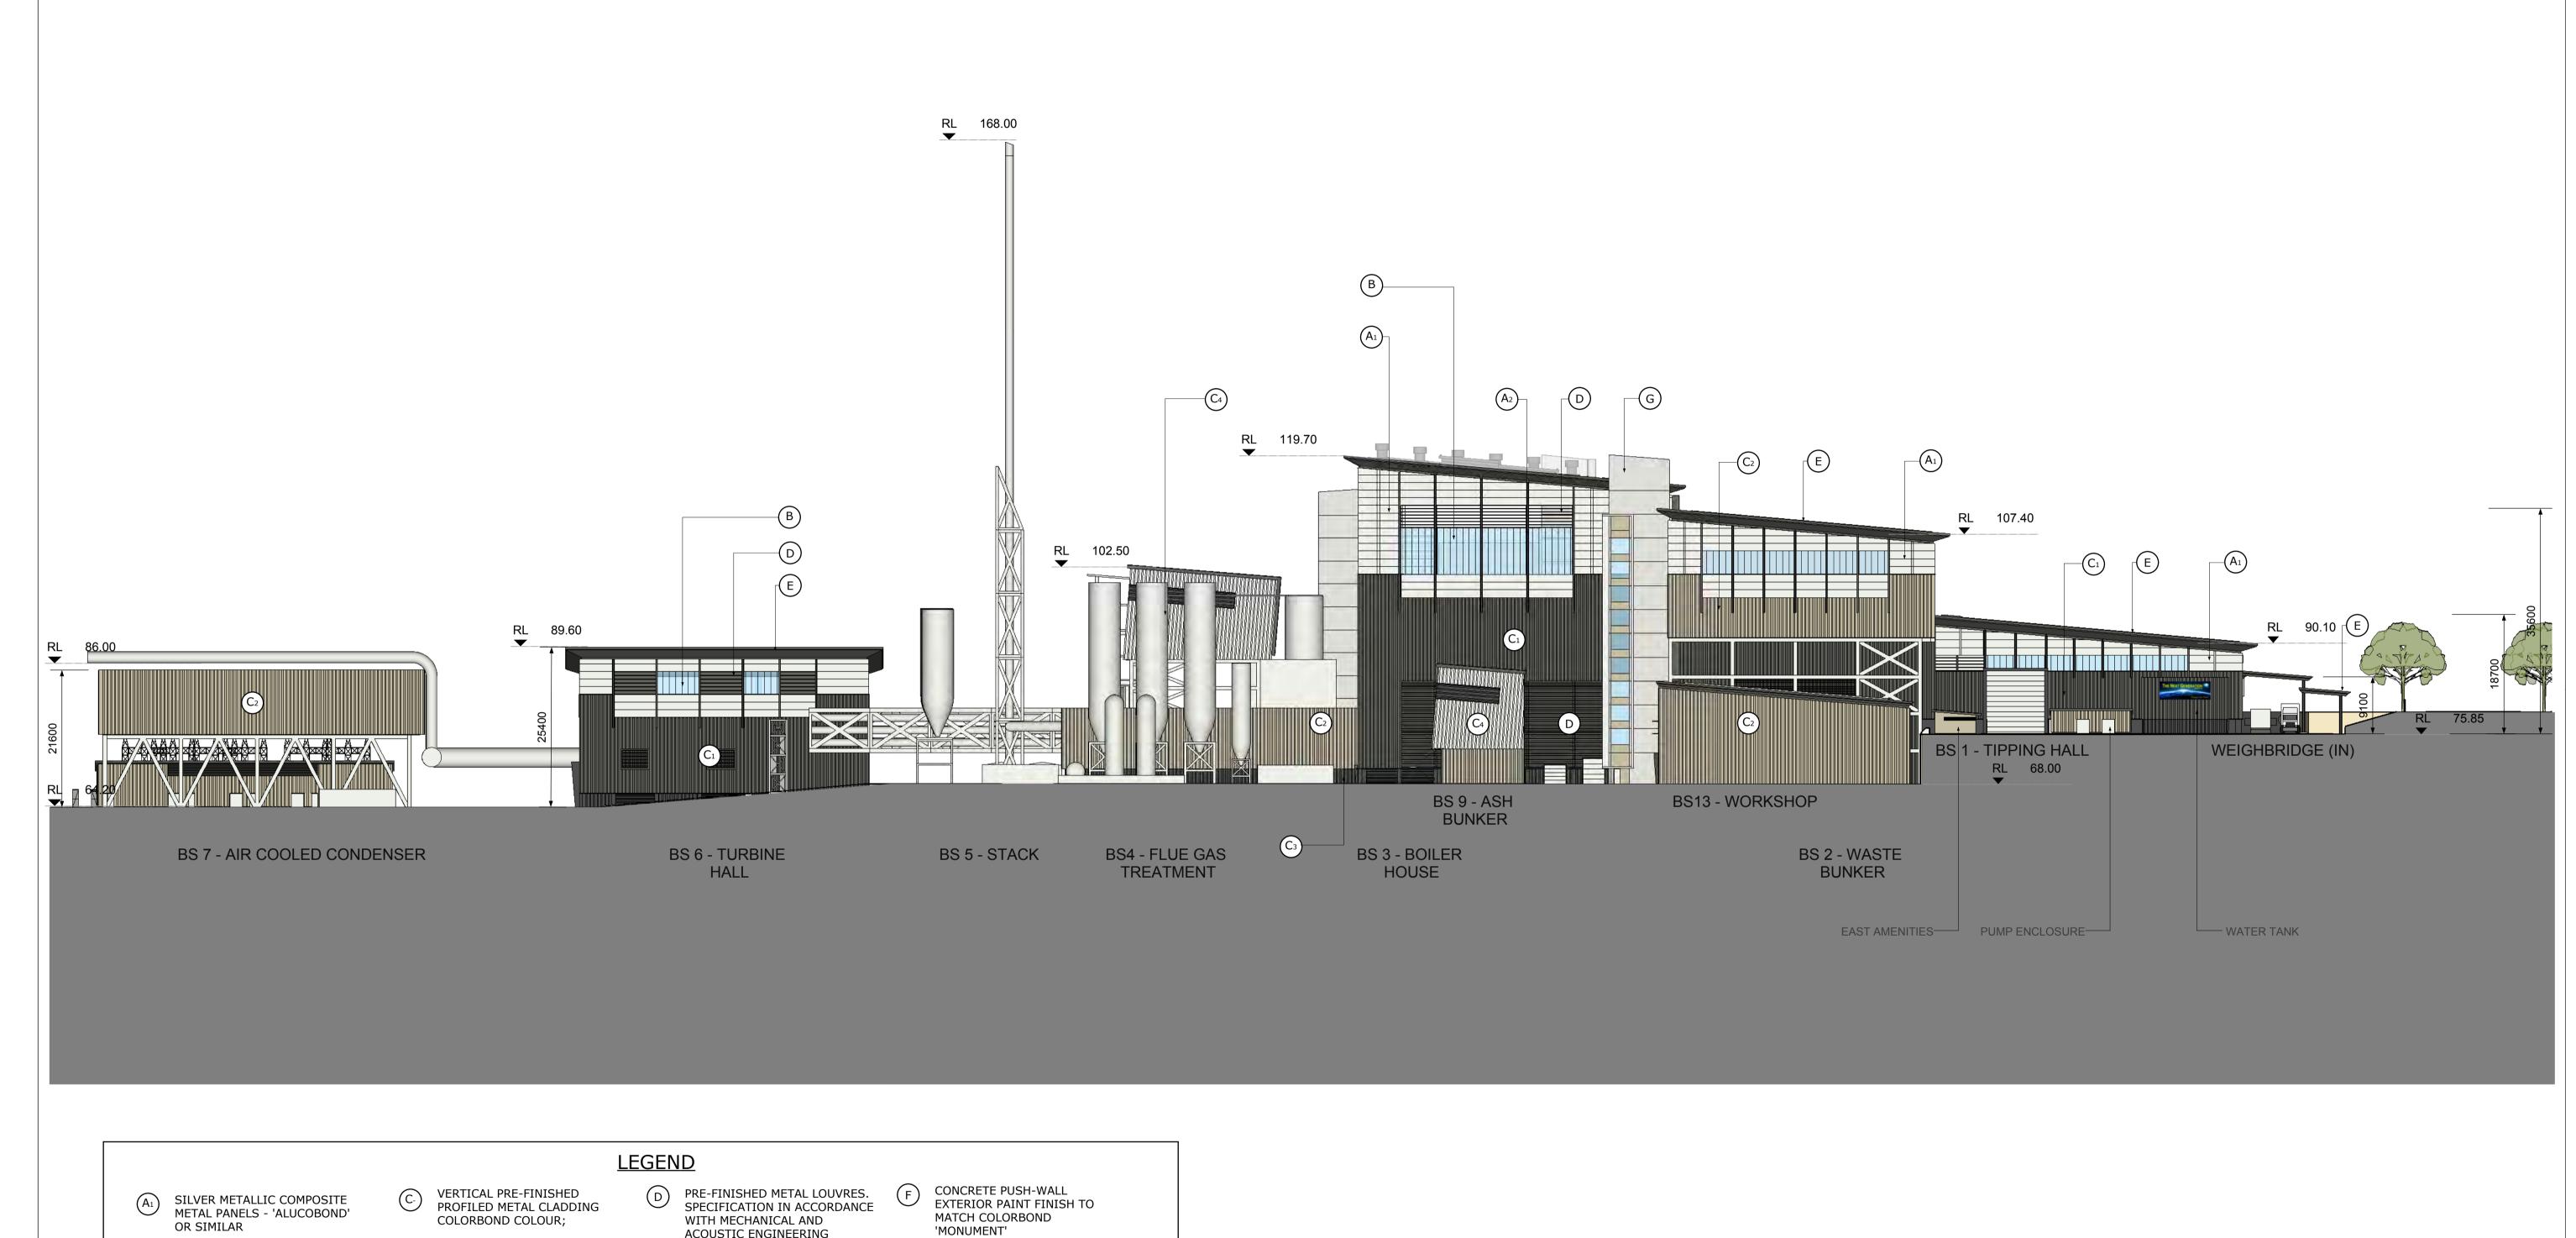

COLOUR: 'WOODLAND GREY'

C2 COLOUR: 'COVE'

(C<sub>3</sub>) COLOUR: 'MONUMENT'

C4 COLOUR: TO MATCH SILVER METALLIC METALLIC

ACOUSTIC ENGINEERING CRITERIA. POWDERCOAT FINISH TO MATCH COLORBOND

PREFINISHED ROOF DECKING ON FOIL-BACKED MINERAL WOOL INSULATION WITH SAFETY MESH SUPPORT -

FIELDERS HIKLIP 630 COLOUR: 'WOODLAND GREY' OR SIMILAR

'WOODLAND GREY'

PAINT FINISH TO OFF-FORM CONCRETE CORE - 'KEIM' 'ROYALAN' COLOUR 9590 @30% OR SIMILAR

200mm

EAST ELEVATION

# **PRELIMINARY**

DATE 25.03.2015 1:500 @ A1 SCALE 0 5 10 15 DRAWING NO. ISSUE AR-KTA-1602

SILVER METALLIC COMPOSITE METAL PANELS - 'ALUCOBOND' OR SIMILAR

DARK GREY METALLIC SOFFIT LINING, FASCIA AND PROJECTING BLADES -'ALUCOBOND' OR SIMILAR