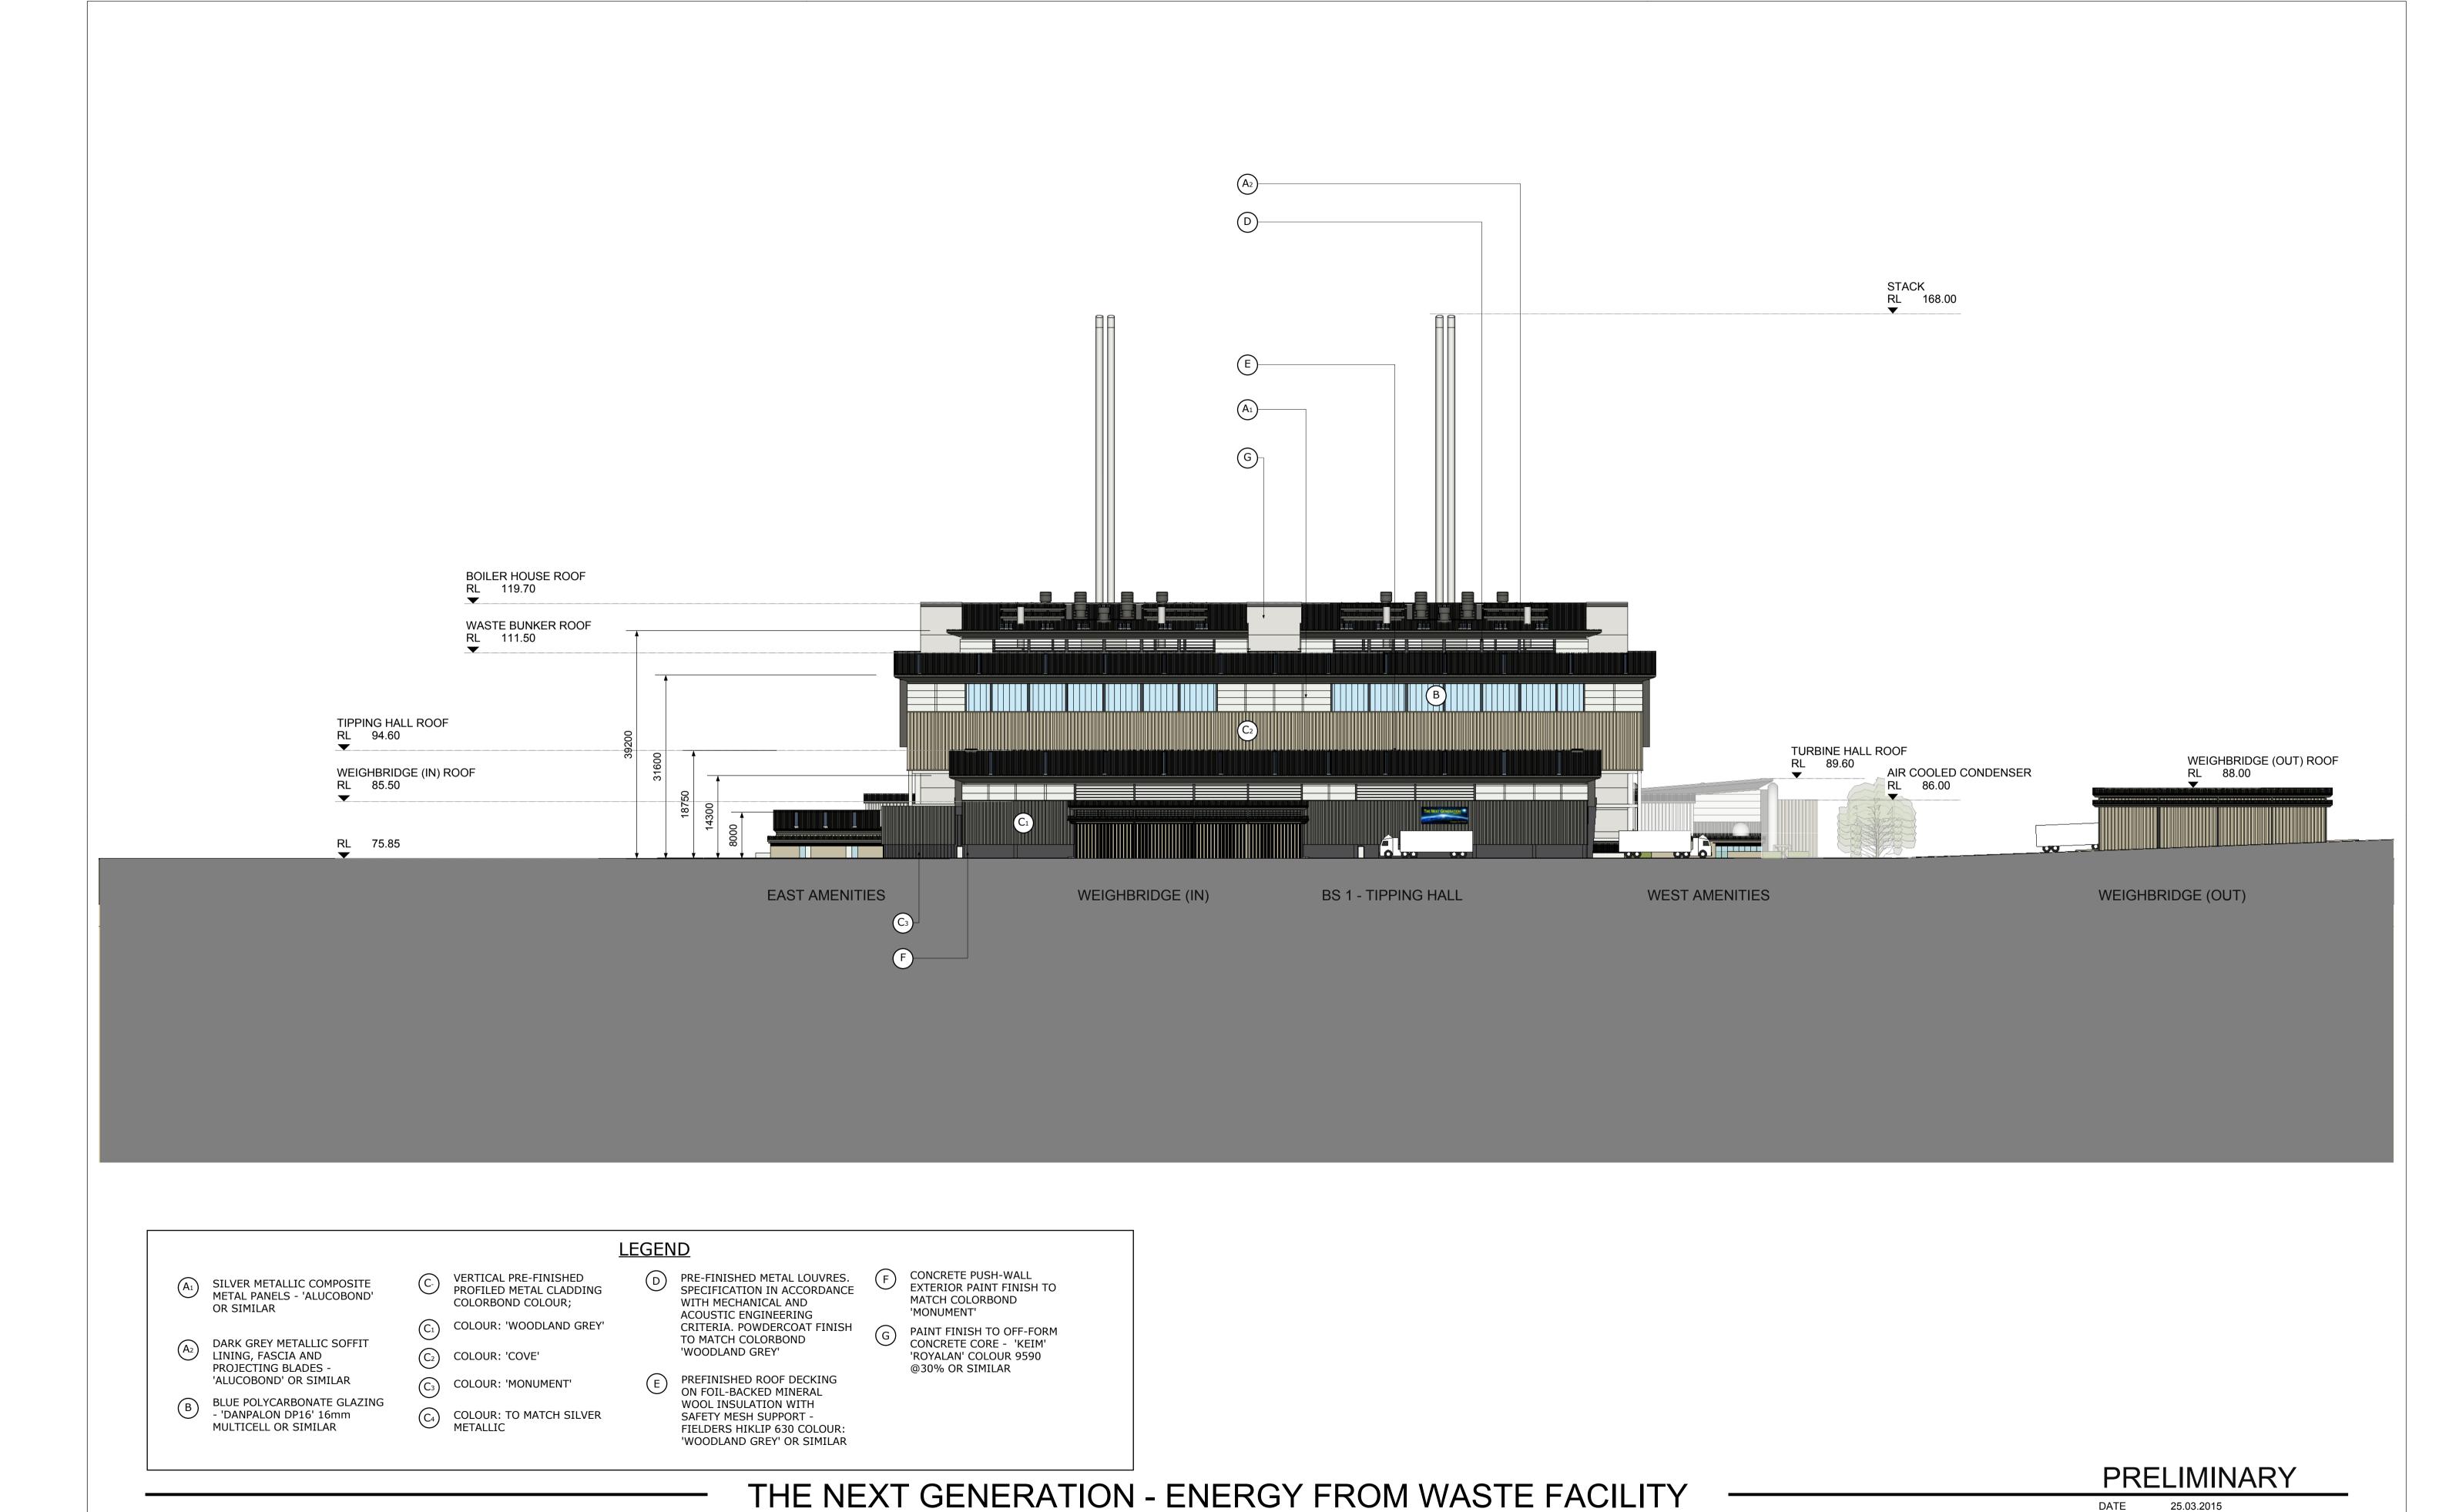

BLUE POLYCARBONATE GLAZING - 'DANPALON DP16' 16mm MULTICELL OR SIMILAR

VERTICAL PRE-FINISHED PROFILED METAL CLADDING COLORBOND COLOUR;

COLOUR: 'WOODLAND GREY'

C<sub>2</sub> COLOUR: 'COVE'

C3) COLOUR: 'MONUMENT'

C4 COLOUR: TO MATCH SILVER METALLIC METALLIC

PRE-FINISHED METAL LOUVRES. SPECIFICATION IN ACCORDANCE WITH MECHANICAL AND ACOUSTIC ENGINEERING CRITERIA. POWDERCOAT FINISH TO MATCH COLORBOND

'WOODLAND GREY' OR SIMILAR

EXTERIOR PAINT FINISH TO MATCH COLORBOND 'MONUMENT'

PAINT FINISH TO OFF-FORM CONCRETE CORE - 'KEIM' 'ROYALAN' COLOUR 9590 @30% OR SIMILAR

PREFINISHED ROOF DECKING ON FOIL-BACKED MINERAL WOOL INSULATION WITH SAFETY MESH SUPPORT -FIELDERS HIKLIP 630 COLOUR:

200mm

'WOODLAND GREY'