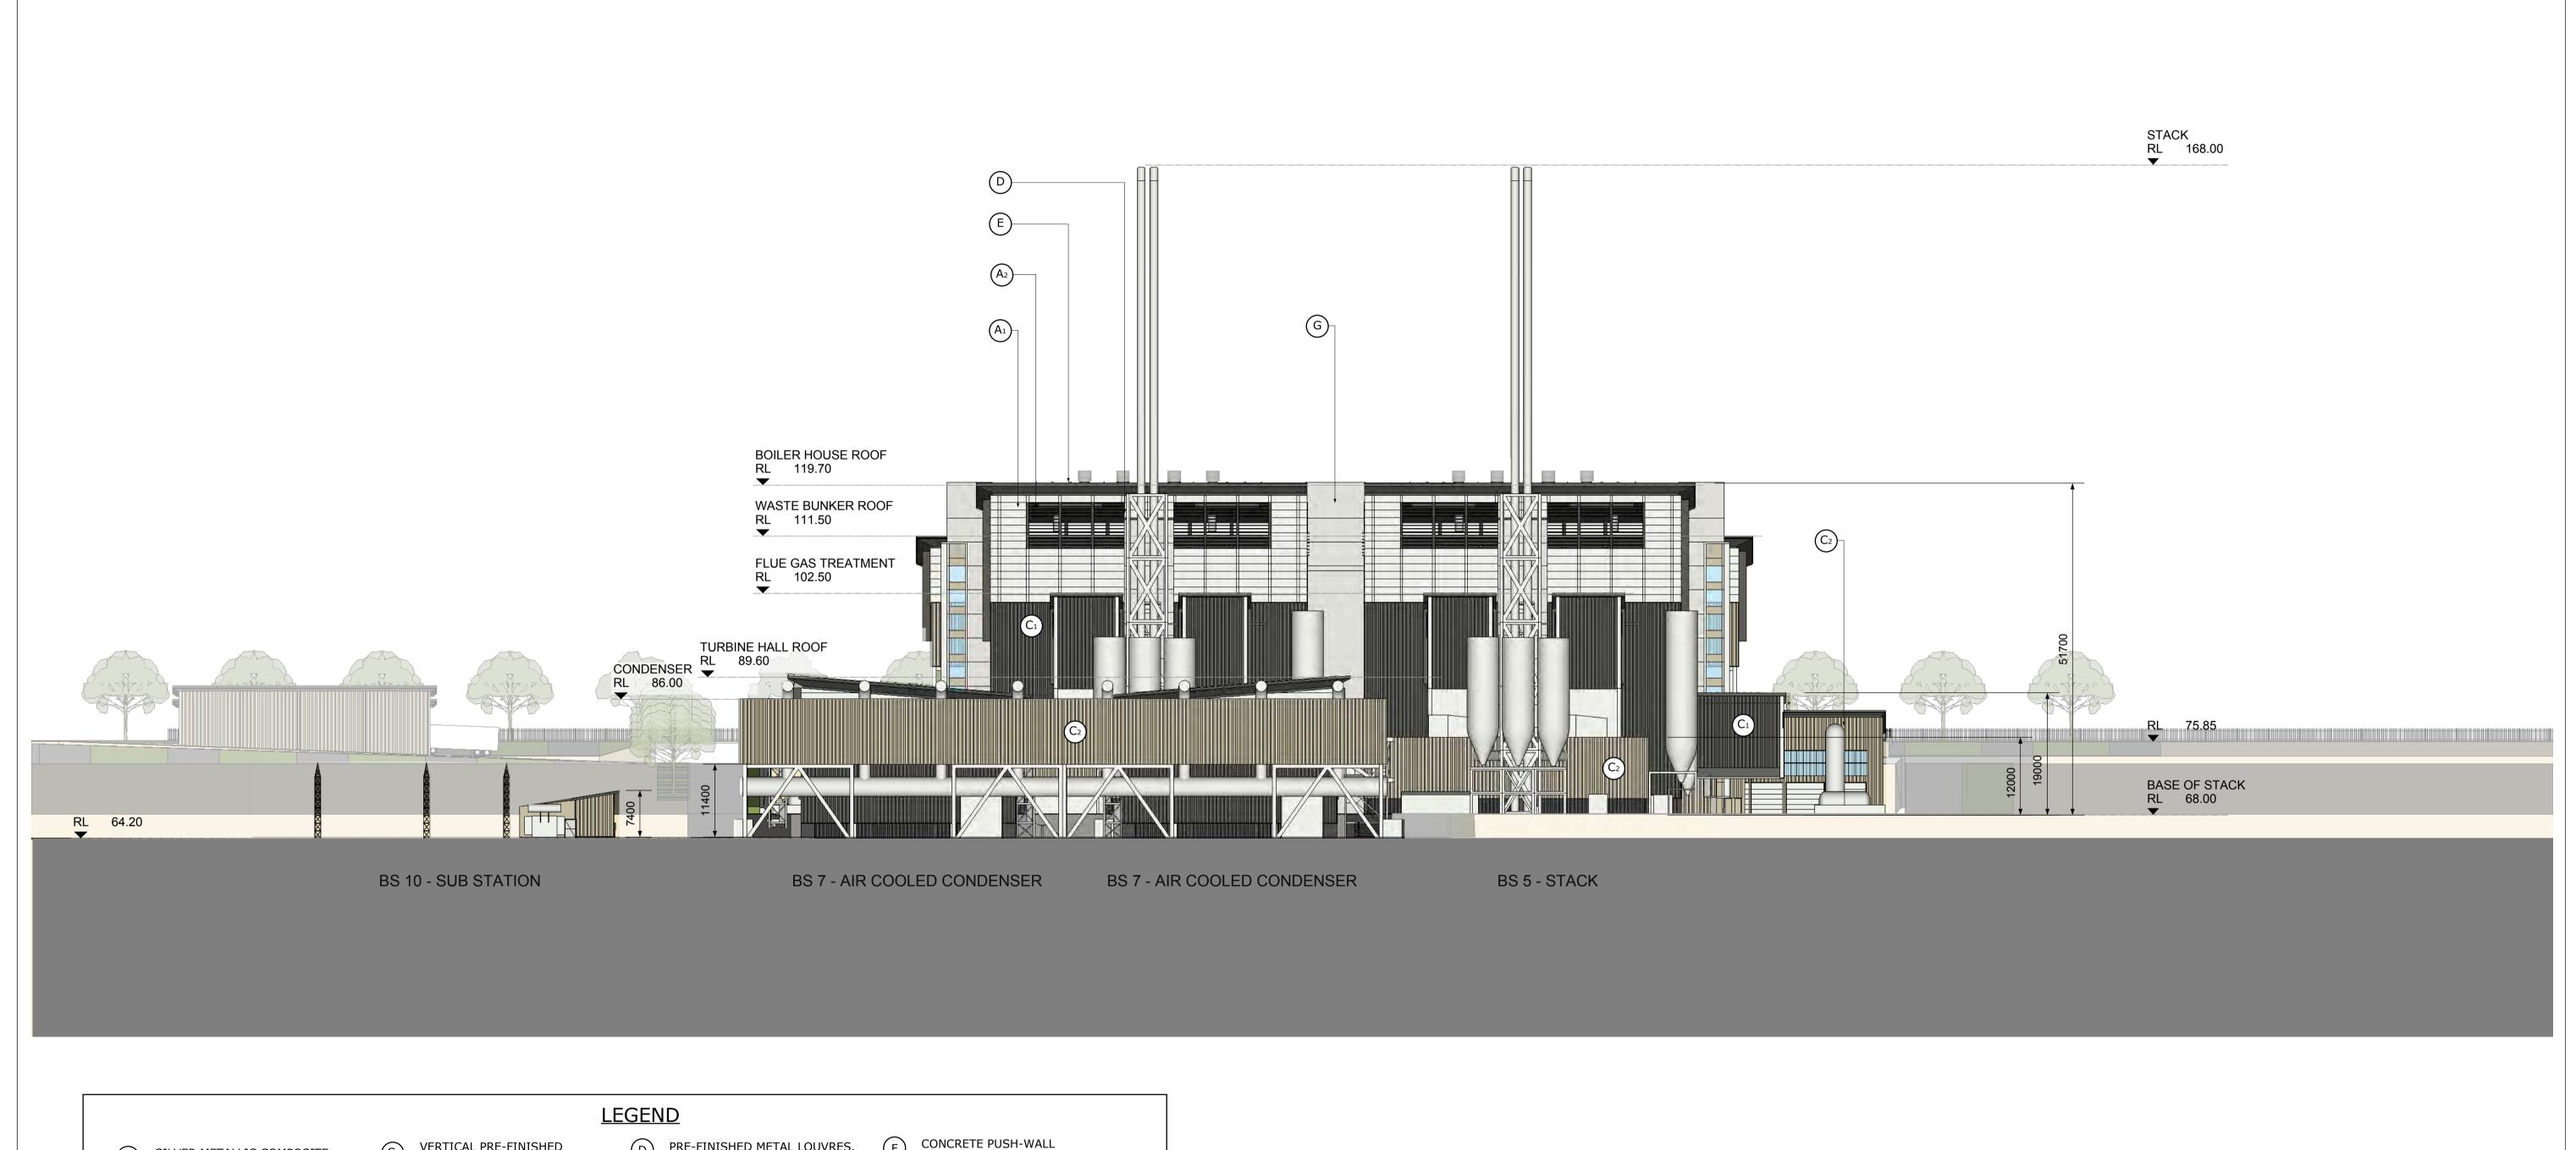

PROJECTING BLADES -

'ALUCOBOND' OR SIMILAR

MULTICELL OR SIMILAR

200mm

WEST ELEVATION

#### **PRELIMINARY** DATE 25.03.2015

1:500 @ A1 SCALE 0 5 10 15 DRAWING NO. ISSUE AR-KTA-1601

DARK GREY METALLIC SOFFIT LINING, FASCIA AND PROJECTING BLADES -'ALUCOBOND' OR SIMILAR

BLUE POLYCARBONATE GLAZING - 'DANPALON DP16' 16mm MULTICELL OR SIMILAR

COLOUR: 'WOODLAND GREY'

C2 COLOUR: 'COVE'

(C<sub>3</sub>) COLOUR: 'MONUMENT'

C4 COLOUR: TO MATCH SILVER METALLIC METALLIC

ACOUSTIC ENGINEERING CRITERIA. POWDERCOAT FINISH TO MATCH COLORBOND

PREFINISHED ROOF DECKING ON FOIL-BACKED MINERAL WOOL INSULATION WITH SAFETY MESH SUPPORT -

FIELDERS HIKLIP 630 COLOUR: 'WOODLAND GREY' OR SIMILAR

'WOODLAND GREY'

PAINT FINISH TO OFF-FORM CONCRETE CORE - 'KEIM' 'ROYALAN' COLOUR 9590 @30% OR SIMILAR