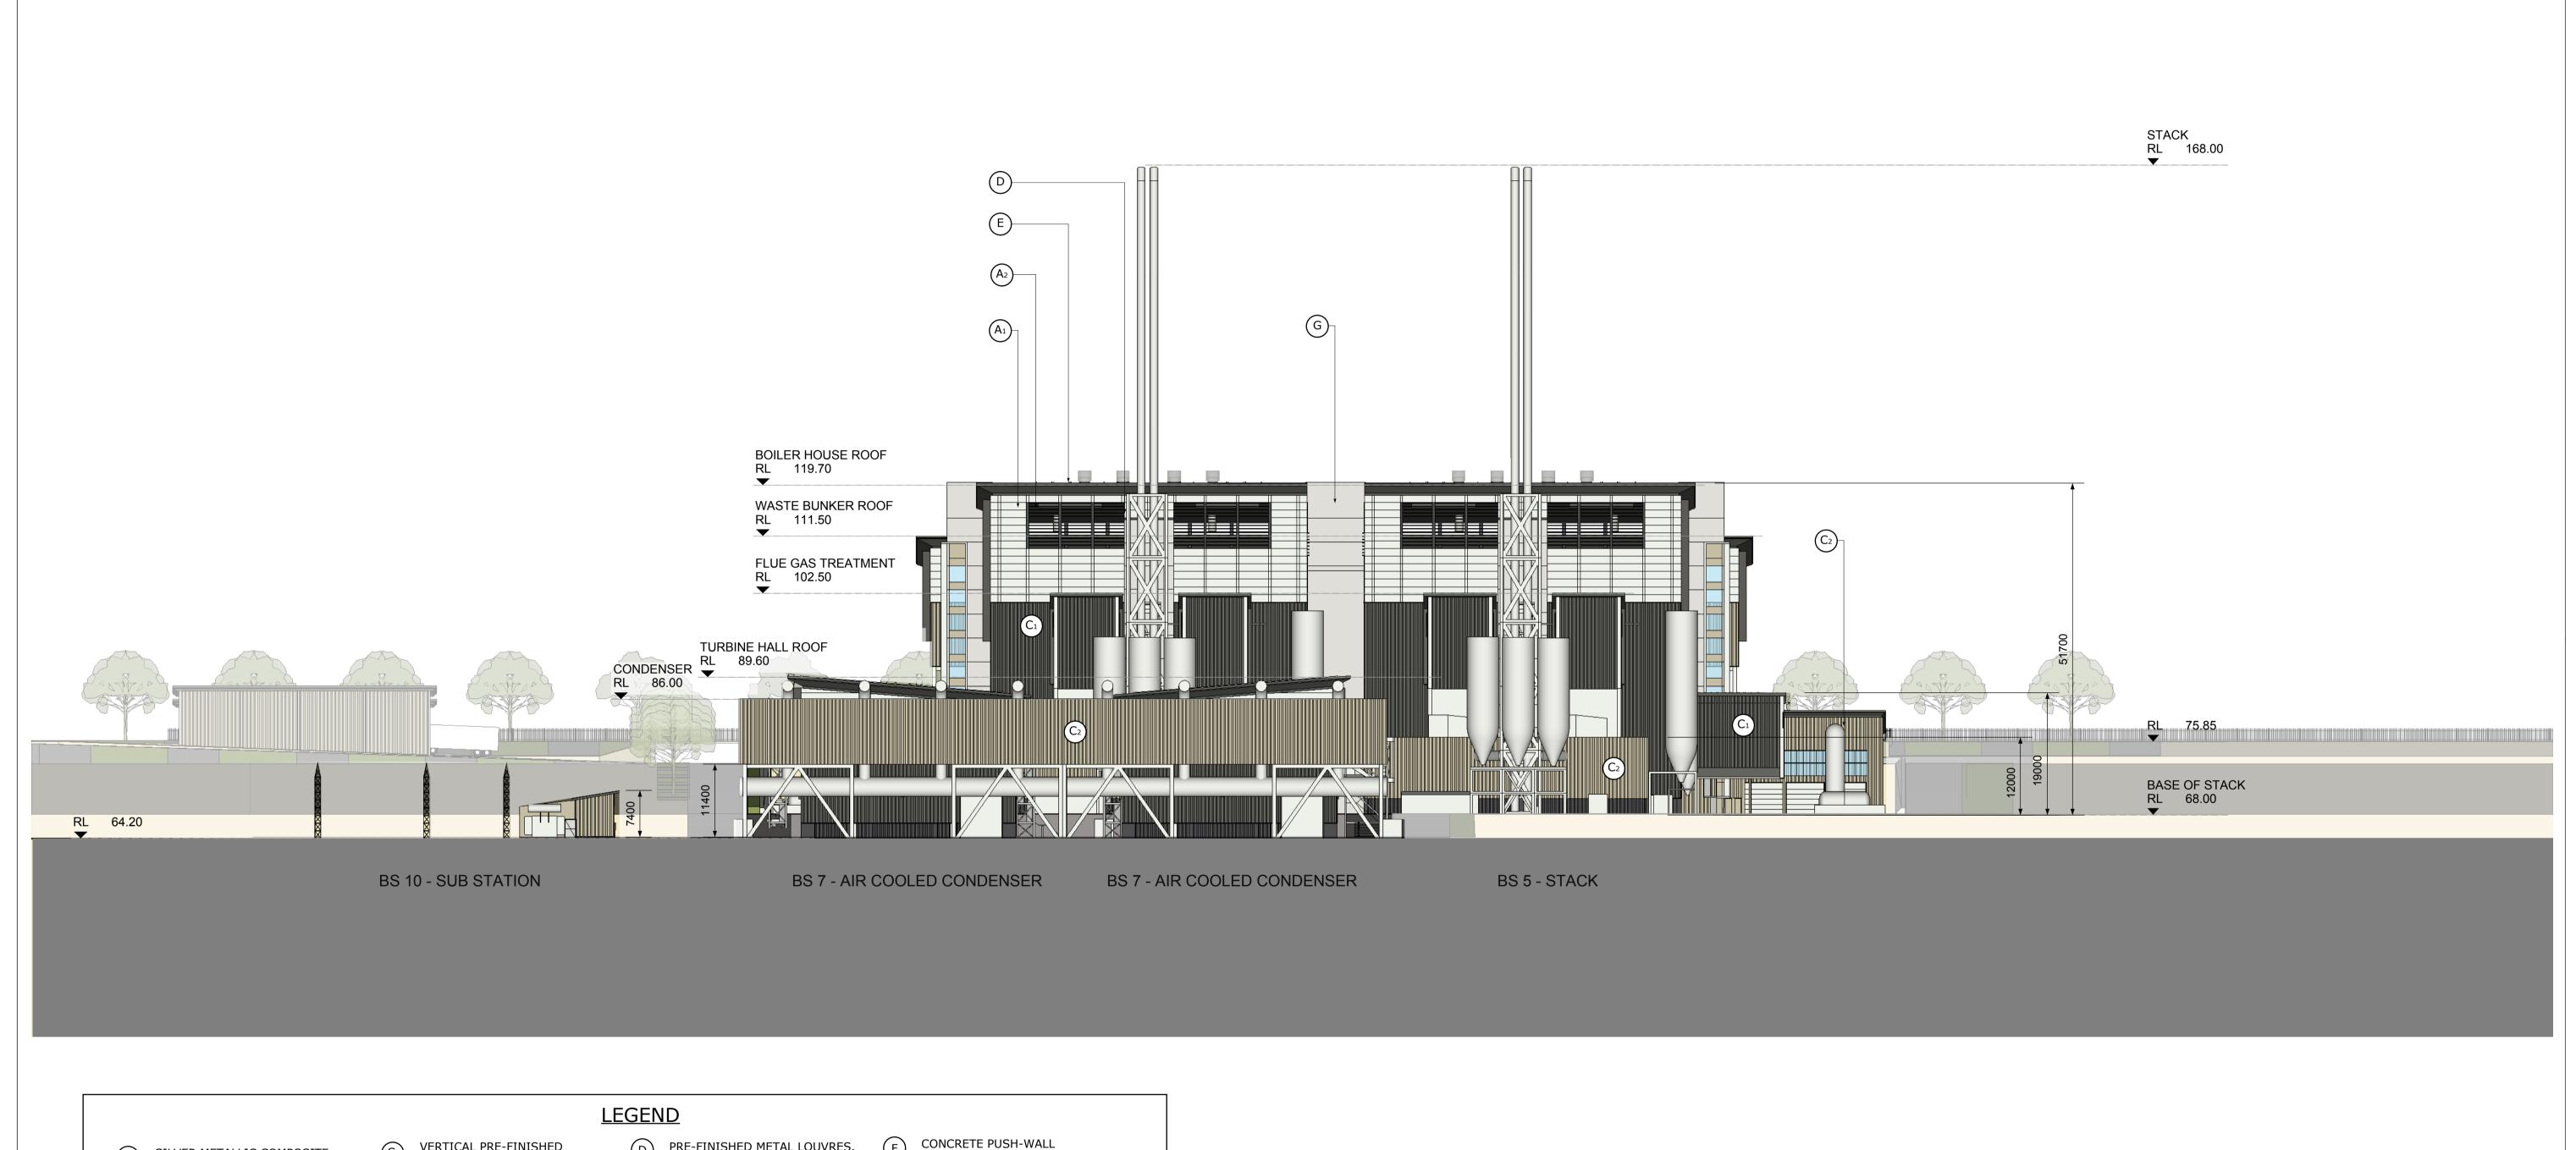

## THE NEXT GENERATION- ENERGY FROM WASTE FACILITY EASTERN CREEK, SYDNEY

DO NOT SCALE DRAWINGS.
VERIFY ALL DIMENSIONS ON SITE.
REFER ANY DISCREPANCIES TO
THE SUPERINTENDENT BEFORE
PROCEEDING WITH THE WORK.

© krikis tayler architects Pty Ltd These drawings are subject to copyright and may not be copied, used or reproduced in any way without the express permission of **krikis tayler** architects Pty Ltd. PROPRIETOR

LONG SECTION

ARCHITECT KE

PRELIMINARY DATE 16.03.2015 1:500 @ A1 DRAWING NO. ISSUE AR-KTA-1611

a level 7 97 pacific highway north sydney nsw 2060 m po box 726 north sydney nsw 2059 **p** +61(0)2 9900 6000 **f** +61(0)2 9900 6001 krikis tayler architects w www.krikistayler.com.au 200mm 300mm ON ORIGINAL