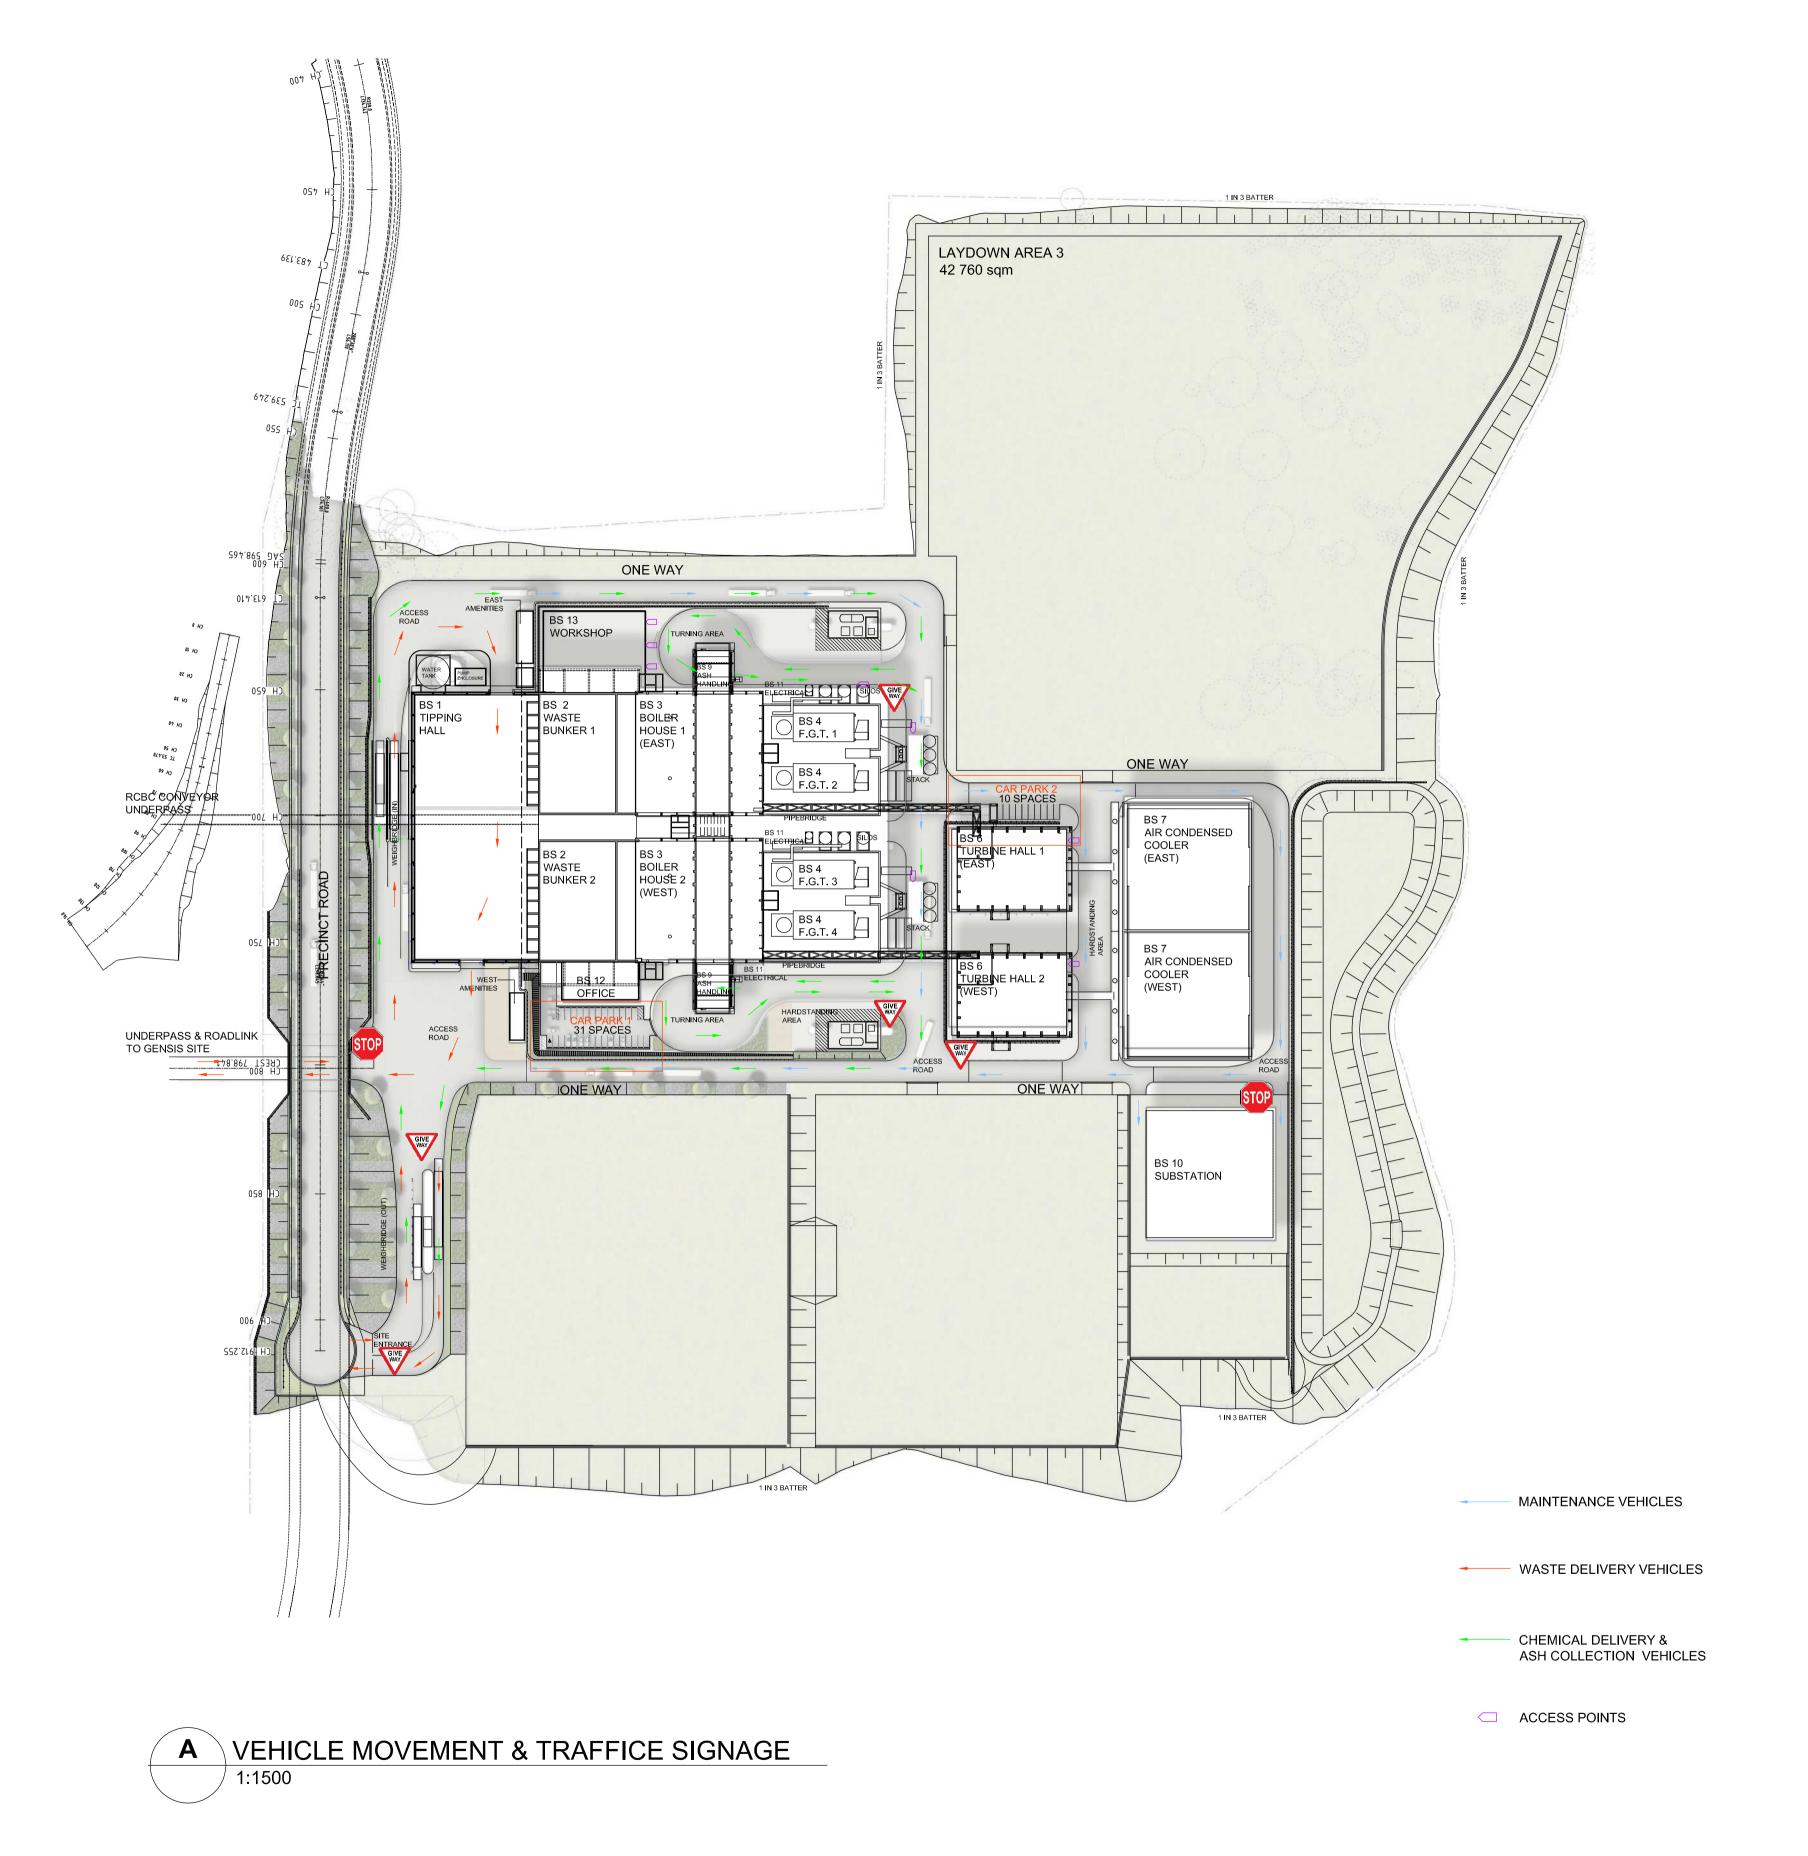

Energise Your Future

200mm

VEHICLE MOVEMENT & TRAFFIC SIGNAGE

PRELIMINARY

DATE 25.03.2015
SCALE 1:1500 @ A1

0 15 30 45 75 112.5

DRAWING NO. ISSUE

AR-KTA-1002 2