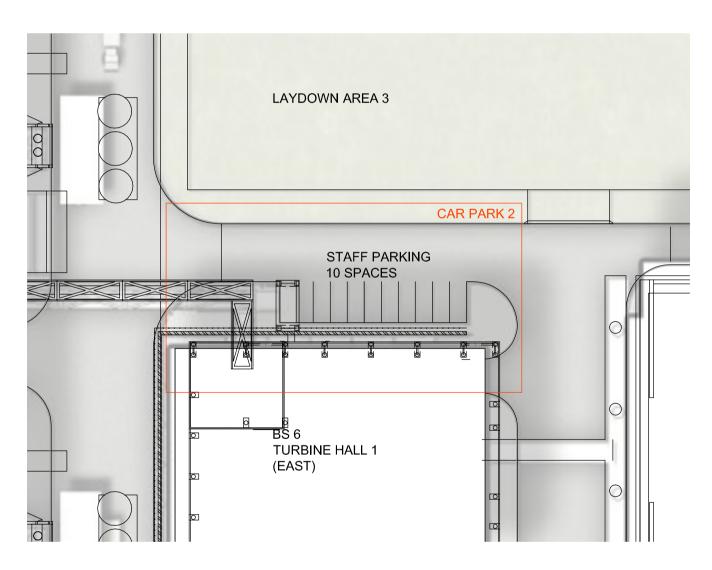

300mm ON ORIGINAL



B CAR PARK 1 DETAILS



C CAR PARK 2 DETAILS
1:500

## THE NEXT GENERATION- ENERGY FROM WASTE FACILITY EASTERN CREEK, SYDNEY



DO NOT SCALE DRAWINGS.
VERIFY ALL DIMENSIONS ON SITE.
REFER ANY DISCREPANCIES TO
THE SUPERINTENDENT BEFORE
PROCEEDING WITH THE WORK.

© krikis tayler architects Pty Ltd

These drawings are subject to copyright and may not be copied, used or reproduced in any way without the express permission of krikis tayler architects Pty Ltd.

THE NEXT GENERATION (INSW) Pty Ltd

Energise Your Future

200mm

VEHICLE MOVEMENT & TRAFFIC SIGNAGE



PRELIMINARY

DATE 25.03.2015
SCALE 1:1500 @ A1

0 15 30 45 75 112.5

DRAWING NO. ISSUE

AR-KTA-1002 2





COLOUR: 'WOODLAND GREY'

C2 COLOUR: 'COVE'

(C<sub>3</sub>) COLOUR: 'MONUMENT'

C4 COLOUR: TO MATCH SILVER METALLIC METALLIC

CRITERIA. POWDERCOAT FINIS