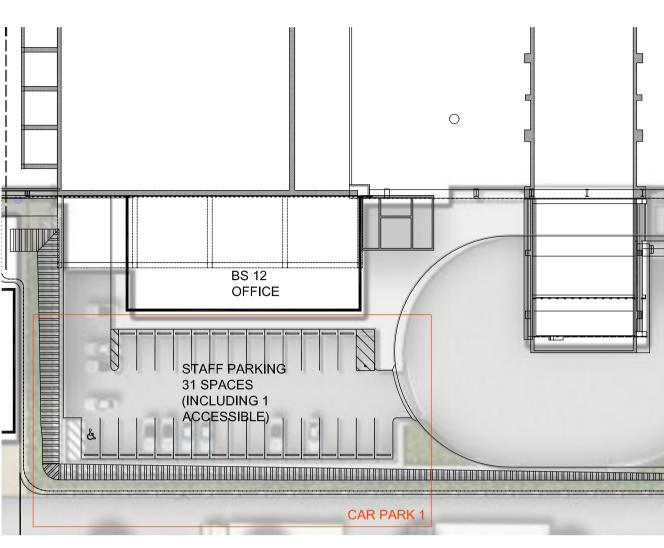

300mm ON ORIGINAL



B CAR PARK 1 DETAILS



C CAR PARK 2 DETAILS
1:500

## THE NEXT GENERATION- ENERGY FROM WASTE FACILITY EASTERN CREEK, SYDNEY



DO NOT SCALE DRAWINGS.
VERIFY ALL DIMENSIONS ON SITE.
REFER ANY DISCREPANCIES TO
THE SUPERINTENDENT BEFORE
PROCEEDING WITH THE WORK.

© krikis tayler architects Pty Ltd

These drawings are subject to copyright and may not be copied, used or reproduced in any way without the express permission of krikis tayler architects Pty Ltd.

THE NEXT GENERATION (INSW) Pty Ltd

Energise Your Future

200mm

VEHICLE MOVEMENT & TRAFFIC SIGNAGE



PRELIMINARY

DATE 25.03.2015
SCALE 1:1500 @ A1

0 15 30 45 75 112.5

DRAWING NO. ISSUE

AR-KTA-1002 2





COLOUR: 'WOODLAND GREY'

C2 COLOUR: 'COVE'

(C<sub>3</sub>) COLOUR: 'MONUMENT'

C4 COLOUR: TO MATCH SILVER METALLIC METALLIC

CR