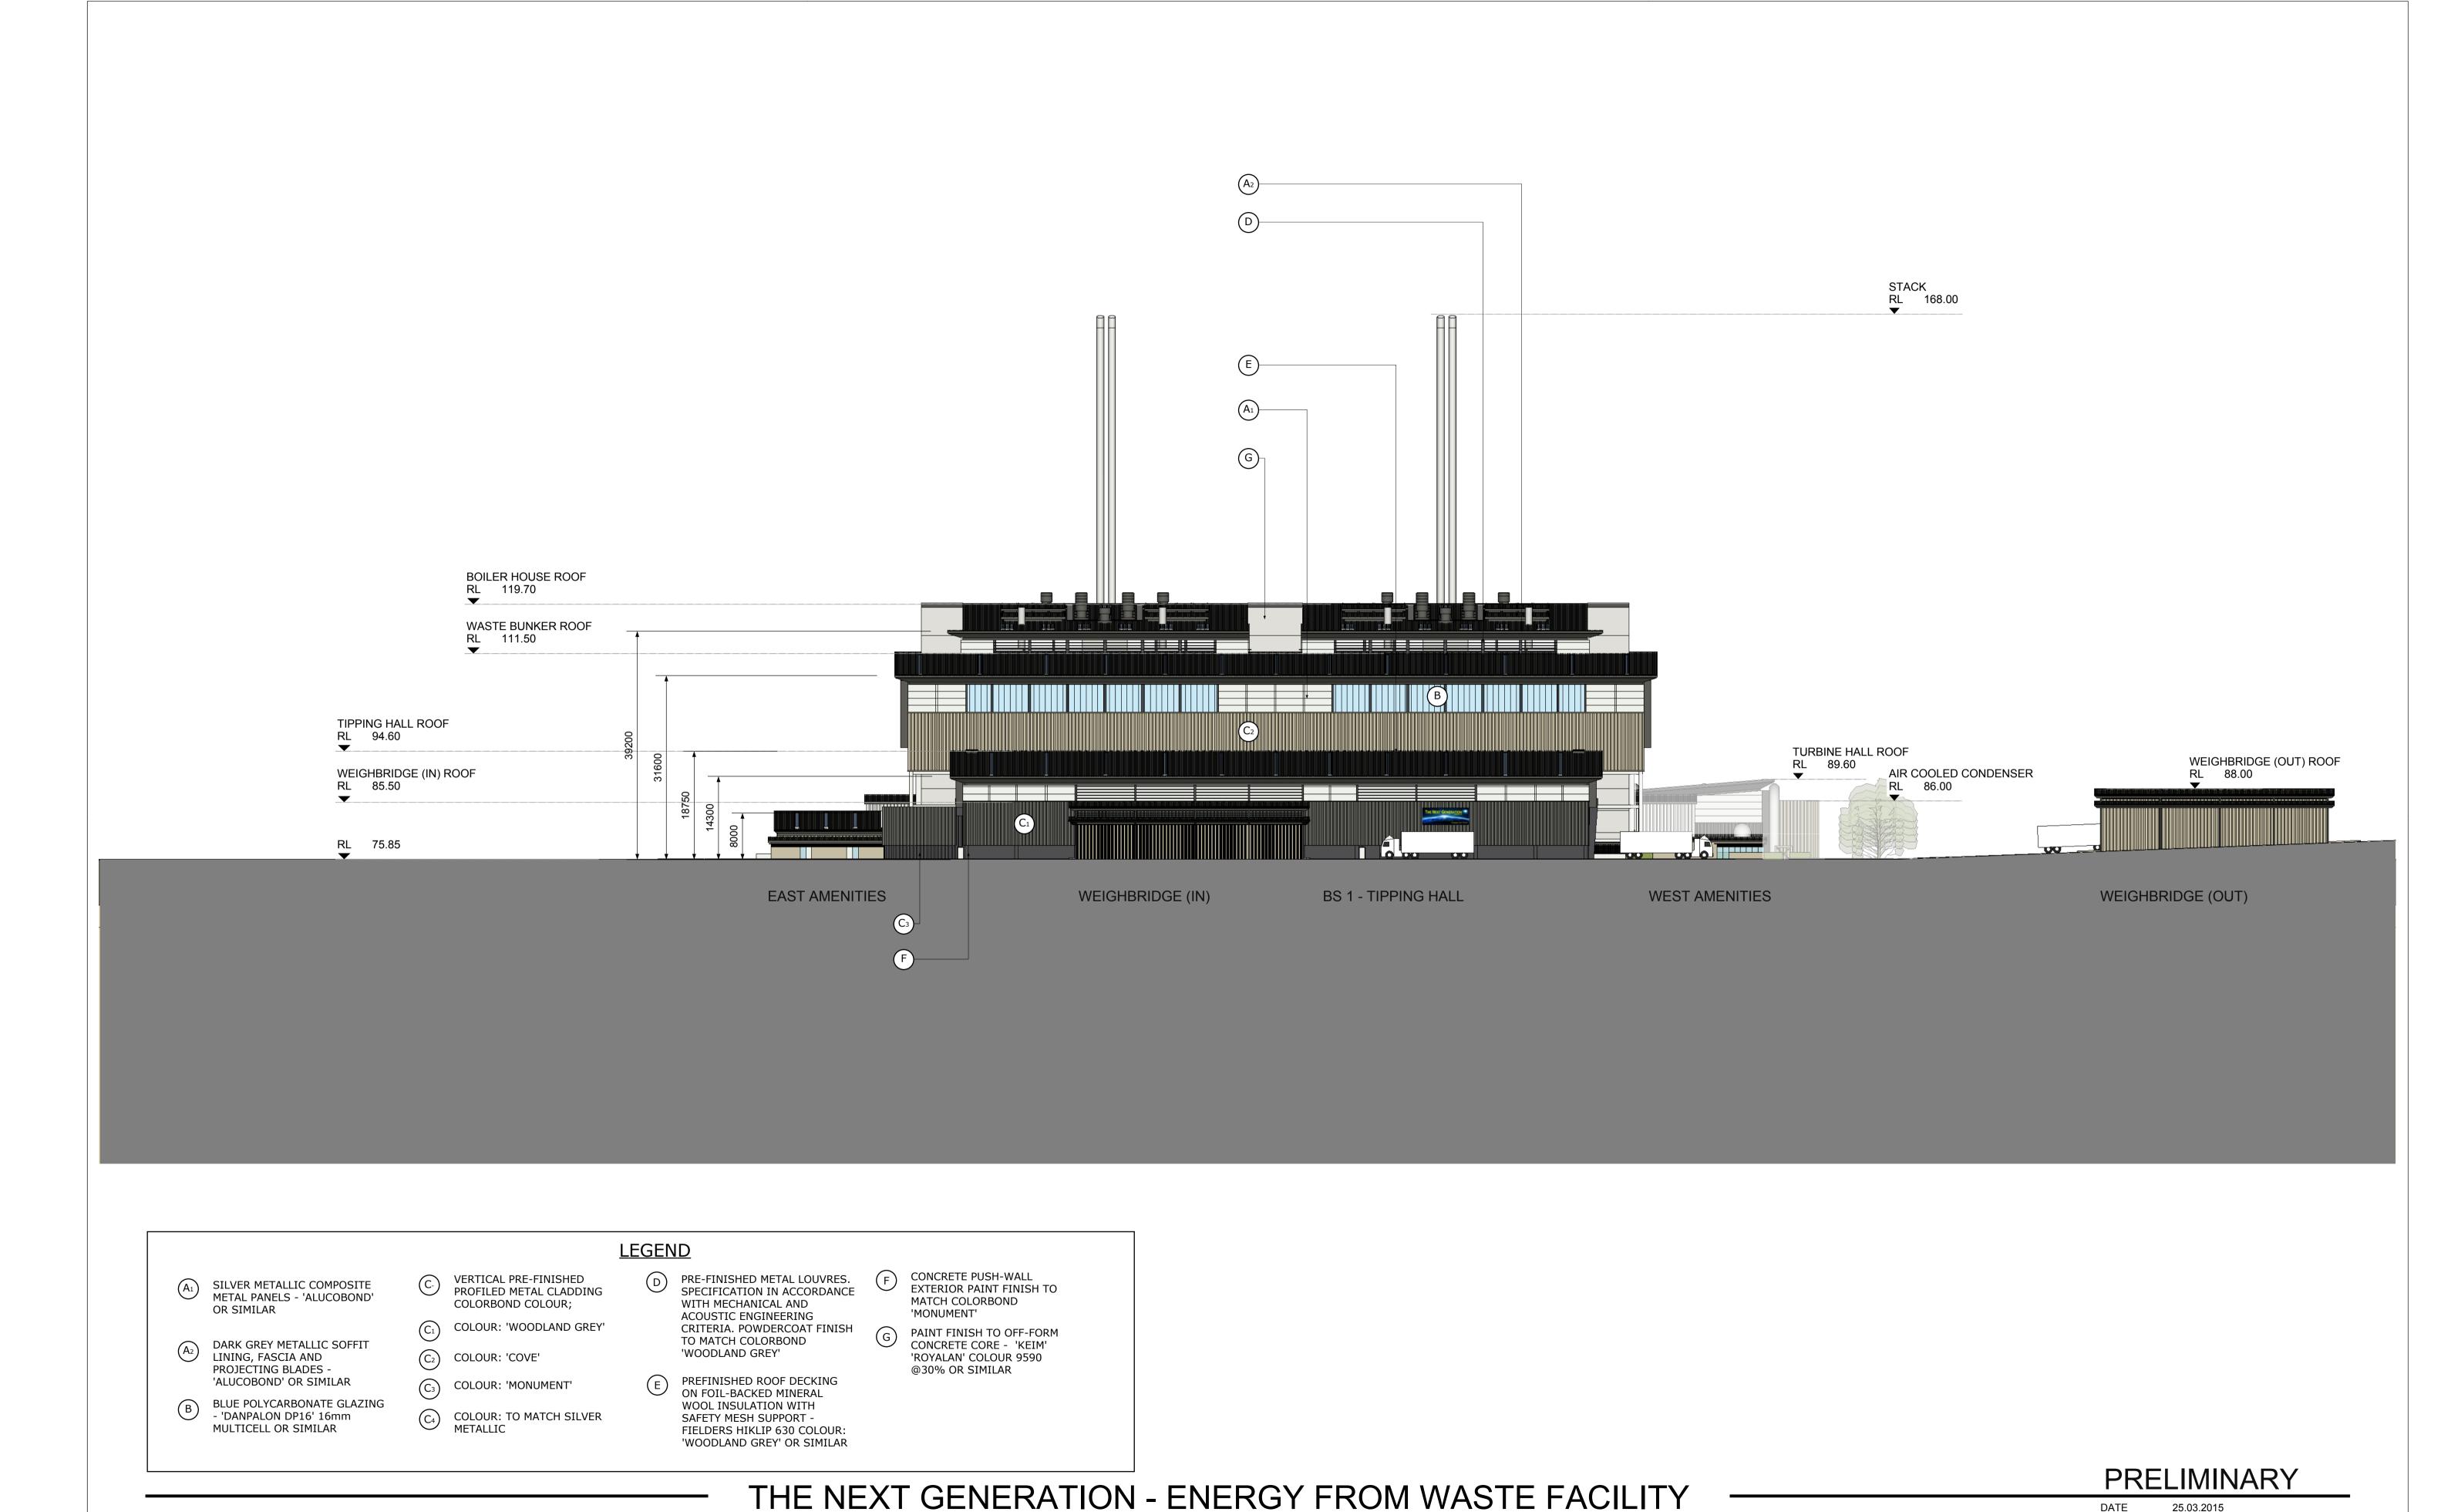

COLOUR: 'WOODLAND GREY'

C2 COLOUR: 'COVE'

(C<sub>3</sub>) COLOUR: 'MONUMENT'

C4 COLOUR: TO MATCH SILVER METALLIC METALLIC

CRITERIA. POWDERCOAT FINISH TO MATCH COLORBOND

PREFINISHED ROOF DECKING ON FOIL-BACKED MINERAL WOOL INSULATION WITH SAFETY MESH SUPPORT -

FIELDERS HIKLIP 630 COLOUR: 'WOODLAND GREY' OR SIMILAR

'WOODLAND GREY'

PAINT FINISH TO OFF-FORM CONCRETE CORE - 'KEIM' 'ROYALAN' COLOUR 9590 @30% OR SIMILAR

THE NEXT GENERATION - ENERGY FROM WASTE FACILITY **EASTERN CREEK, SYDNEY** 

DO NOT SCALE DRAWINGS. VERIFY ALL DIMENSIONS ON SITE. THE SUPERINTENDENT BEFORE PROCEEDING WITH THE WORK.

100mm

DARK GREY METALLIC SOFFIT LINING, FASCIA AND

BLUE POLYCARBONATE GLAZING - 'DANPALON DP16' 16mm

PROJECTING BLADES -

'ALUCOBOND' OR SIMILAR

MULTICELL OR SIMILAR

O krikis tayler architects Pty Ltd These drawings are subject to copyright and may not be copied, used or reproduced in any way without the express permission of krikis tayler architects Pty Ltd