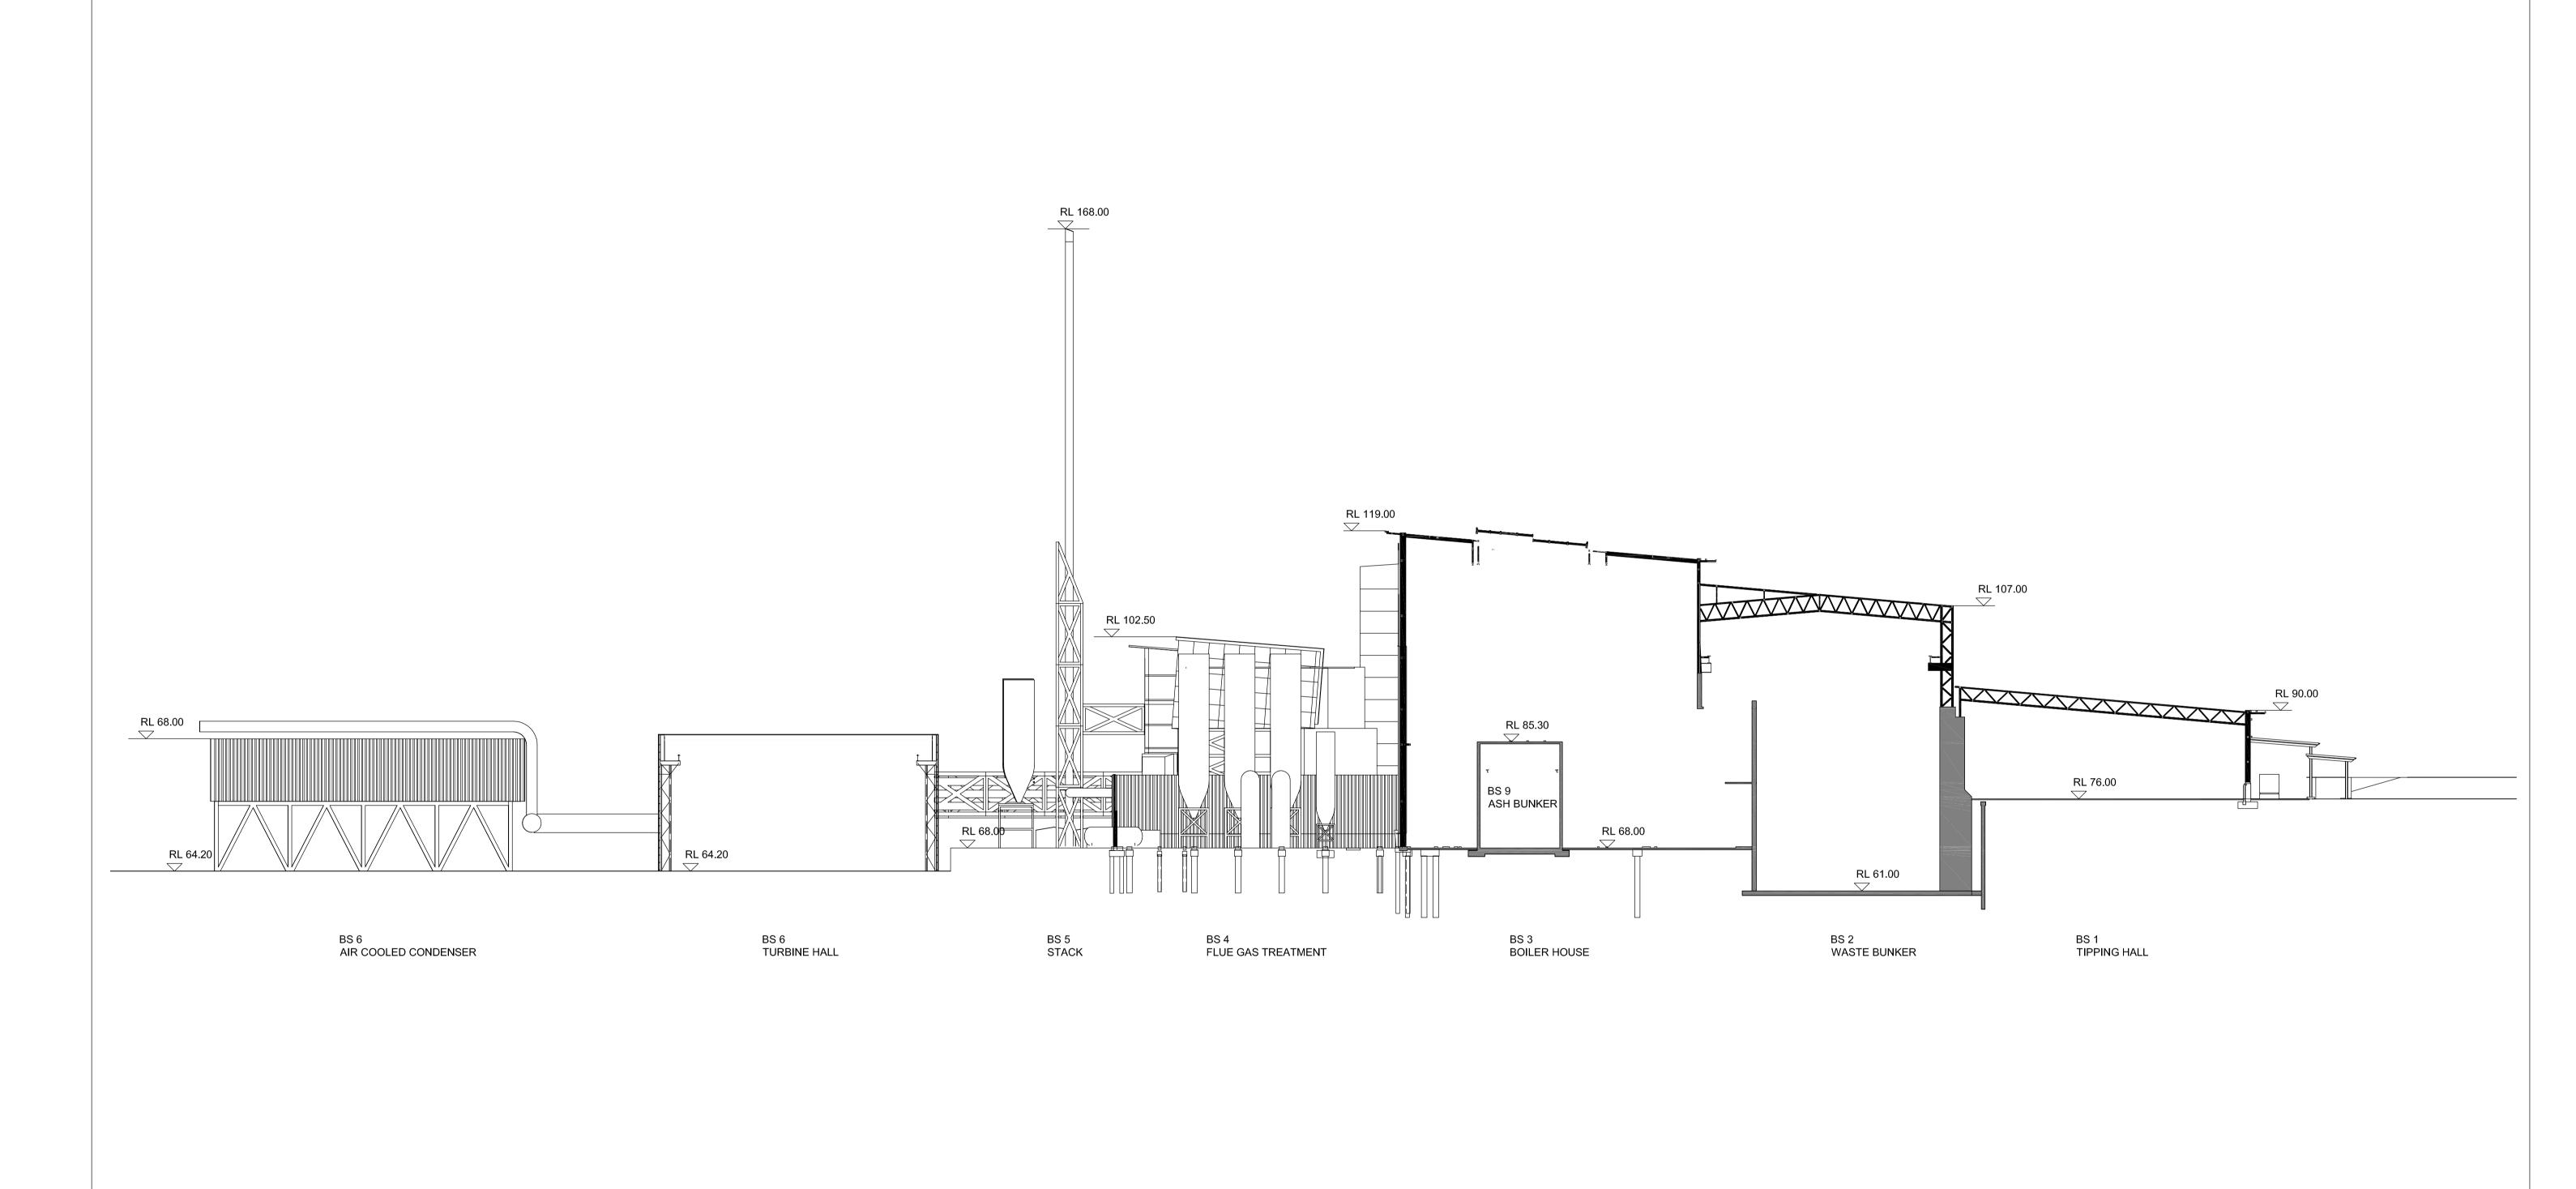

## THE NEXT GENERATION- ENERGY FROM WASTE FACILITY EASTERN CREEK, SYDNEY

DO NOT SCALE DRAWINGS.
VERIFY ALL DIMENSIONS ON SITE.
REFER ANY DISCREPANCIES TO
THE SUPERINTENDENT BEFORE
PROCEEDING WITH THE WORK.

© krikis tayler architects Pty Ltd These drawings are subject to copyright and may not be copied, used or reproduced in any way without the express permission of **krikis tayler** architects Pty Ltd. PROPRIETOR

LONG SECTION

ARCHITECT KE

PRELIMINARY DATE 16.03.2015 1:500 @ A1 DRAWING NO. ISSUE AR-KTA-1611

a level 7 97 pacific highway north sydney nsw 2060 m po box 726 north sydney nsw 2059 **p** +61(0)2 9900 6000 **f** +61(0)2 9900 6001 krikis tayler architects w www.krikistayler.com.au 200mm 300mm ON ORIGINAL