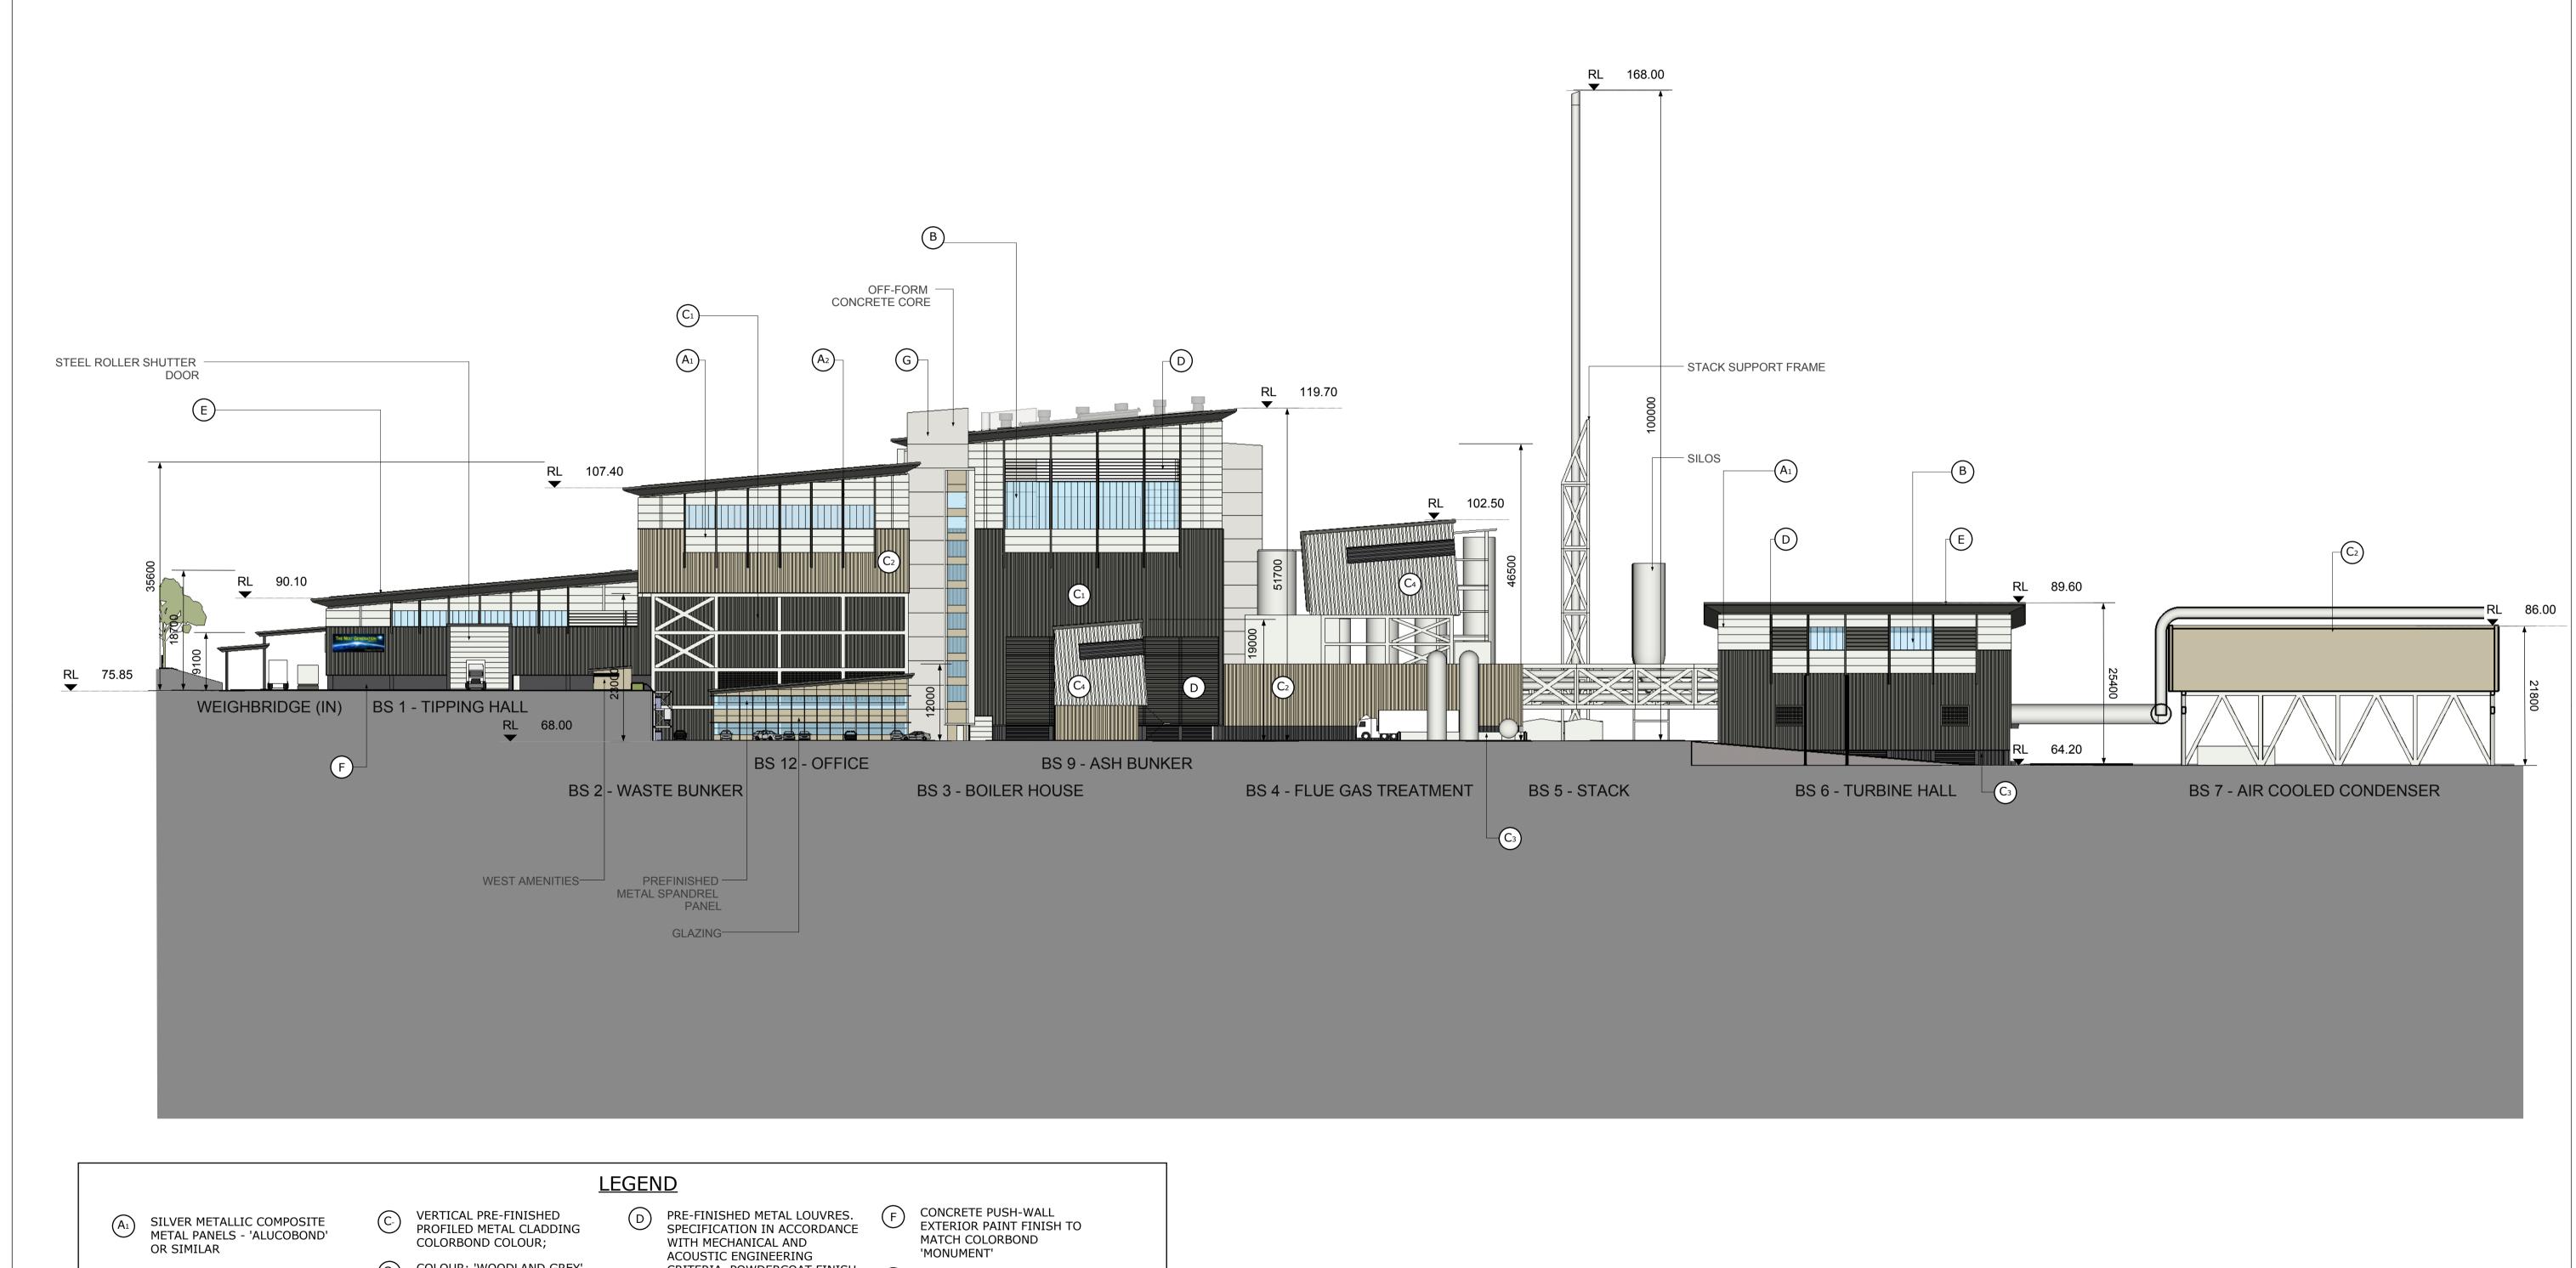

COLOUR: 'WOODLAND GREY'

C2 COLOUR: 'COVE'

(C<sub>3</sub>) COLOUR: 'MONUMENT'

C4 COLOUR: TO MATCH SILVER METALLIC METALLIC

CRITERIA. POWDERCOAT FINISH TO MATCH COLORBOND

PREFINISHED ROOF DECKING ON FOIL-BACKED MINERAL WOOL INSULATION WITH SAFETY MESH SUPPORT -

FIELDERS HIKLIP 630 COLOUR: 'WOODLAND GREY' OR SIMILAR

'WOODLAND GREY'

PAINT FINISH TO OFF-FORM CONCRETE CORE - 'KEIM' 'ROYALAN' COLOUR 9590 @30% OR SIMILAR

THE NEXT GENERATION - ENERGY FROM WASTE FACILITY **EASTERN CREEK, SYDNEY** 

DO NOT SCALE DRAWINGS. VERIFY ALL DIMENSIONS ON SITE. THE SUPERINTENDENT BEFORE PROCEEDING WITH THE WORK.

100mm

DARK GREY METALLIC SOFFIT LINING, FASCIA AND

BLUE POLYCARBONATE GLAZING - 'DANPALON DP16' 16mm

PROJECTING BLADES -

'ALUCOBOND' OR SIMILAR

MULTICELL OR SIMILAR

O krikis tayler architects Pty Ltd These drawings are subject to copyright and may not be copied, used or reproduced in any way without the express permission of krikis tayler architects Pty Ltd

LONG SECTION

ARCHITECT KE

PRELIMINARY DATE 16.03.2015 1:500 @ A1 DRAWING NO. ISSUE AR-KTA-1611

a level 7 97 pacific highway north sydney nsw 2060 m po box 726 north sydney nsw 2059 **p** +61(0)2 9900 6000 **f** +61(0)2 9900 6001 krikis tayler architects w www.krikistayler.com.au 200mm 300mm ON ORIGINAL