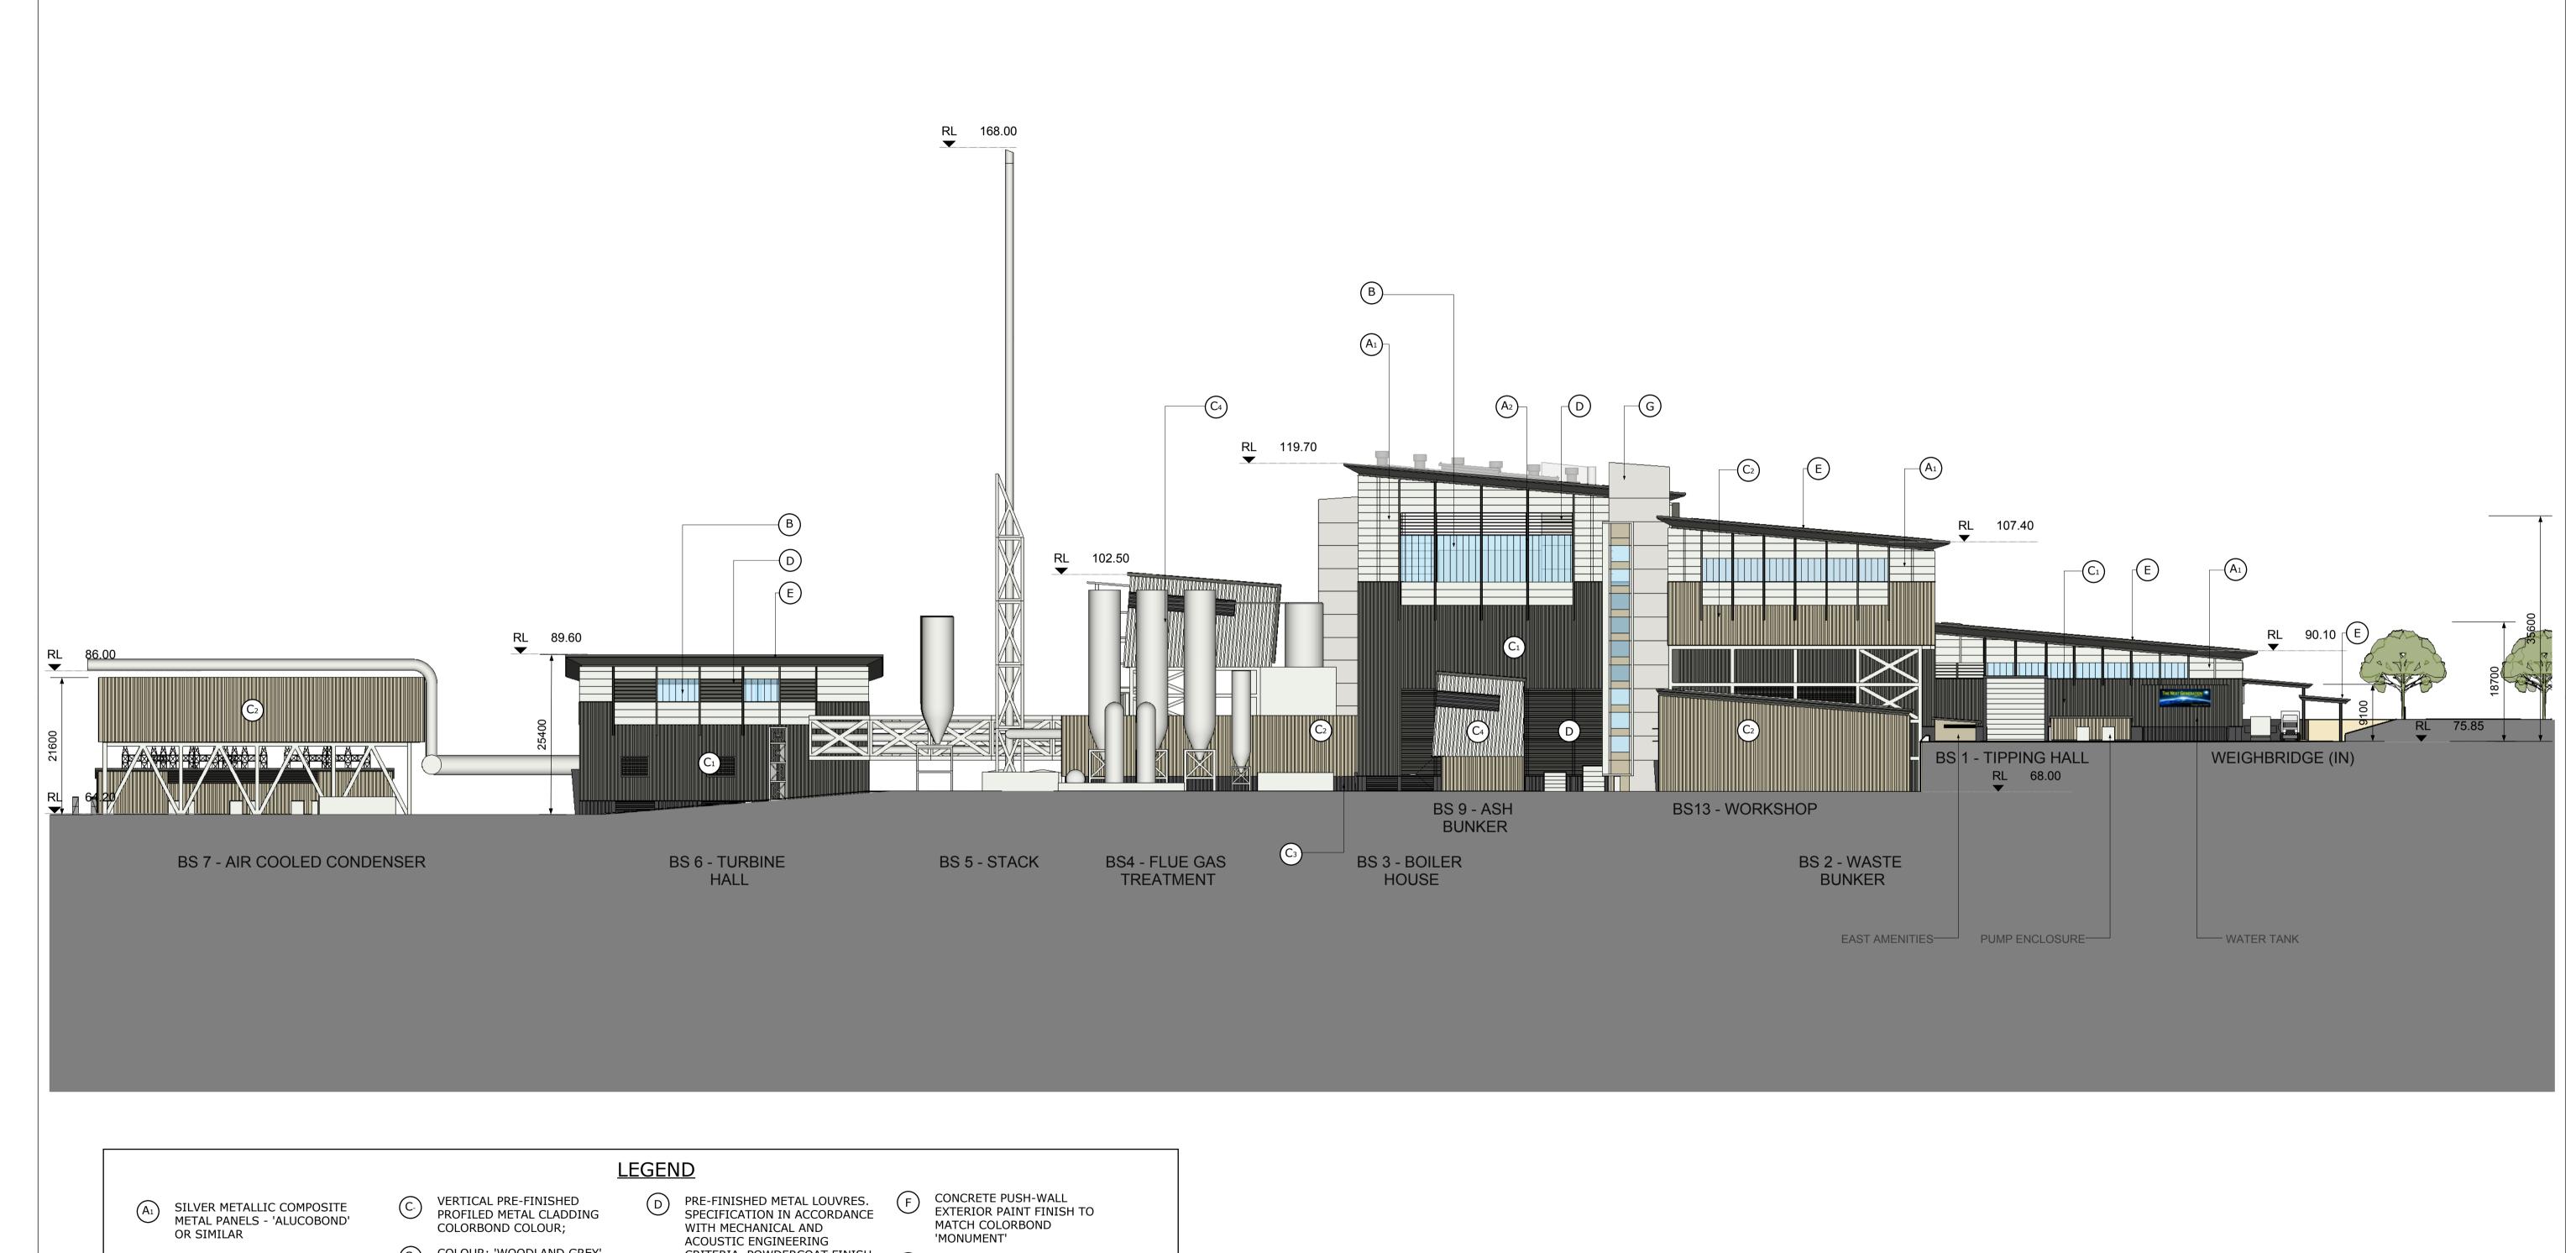

## THE NEXT GENERATION- ENERGY FROM WASTE FACILITY EASTERN CREEK, SYDNEY

DO NOT SCALE DRAWINGS.
VERIFY ALL DIMENSIONS ON SITE.
REFER ANY DISCREPANCIES TO
THE SUPERINTENDENT BEFORE
PROCEEDING WITH THE WORK.

© krikis tayler architects Pty Ltd These drawings are subject to copyright and may not be copied, used or reproduced in any way without the express permission of **krikis tayler** architects Pty Ltd. PROPRIETOR

LONG SECTION

ARCHITECT KE

PRELIMINARY DATE 16.03.2015 1:500 @ A1 DRAWING NO. ISSUE AR-KTA-1611

a level 7 97 pacific highway north sydney nsw 2060 m po box 726 north sydney nsw 2059 **p** +61(0)2 9900 6000 **f** +61(0)2 9900 6001 krikis tayler architects w www.krikistayler.com.au 200mm 300mm ON ORIGINAL