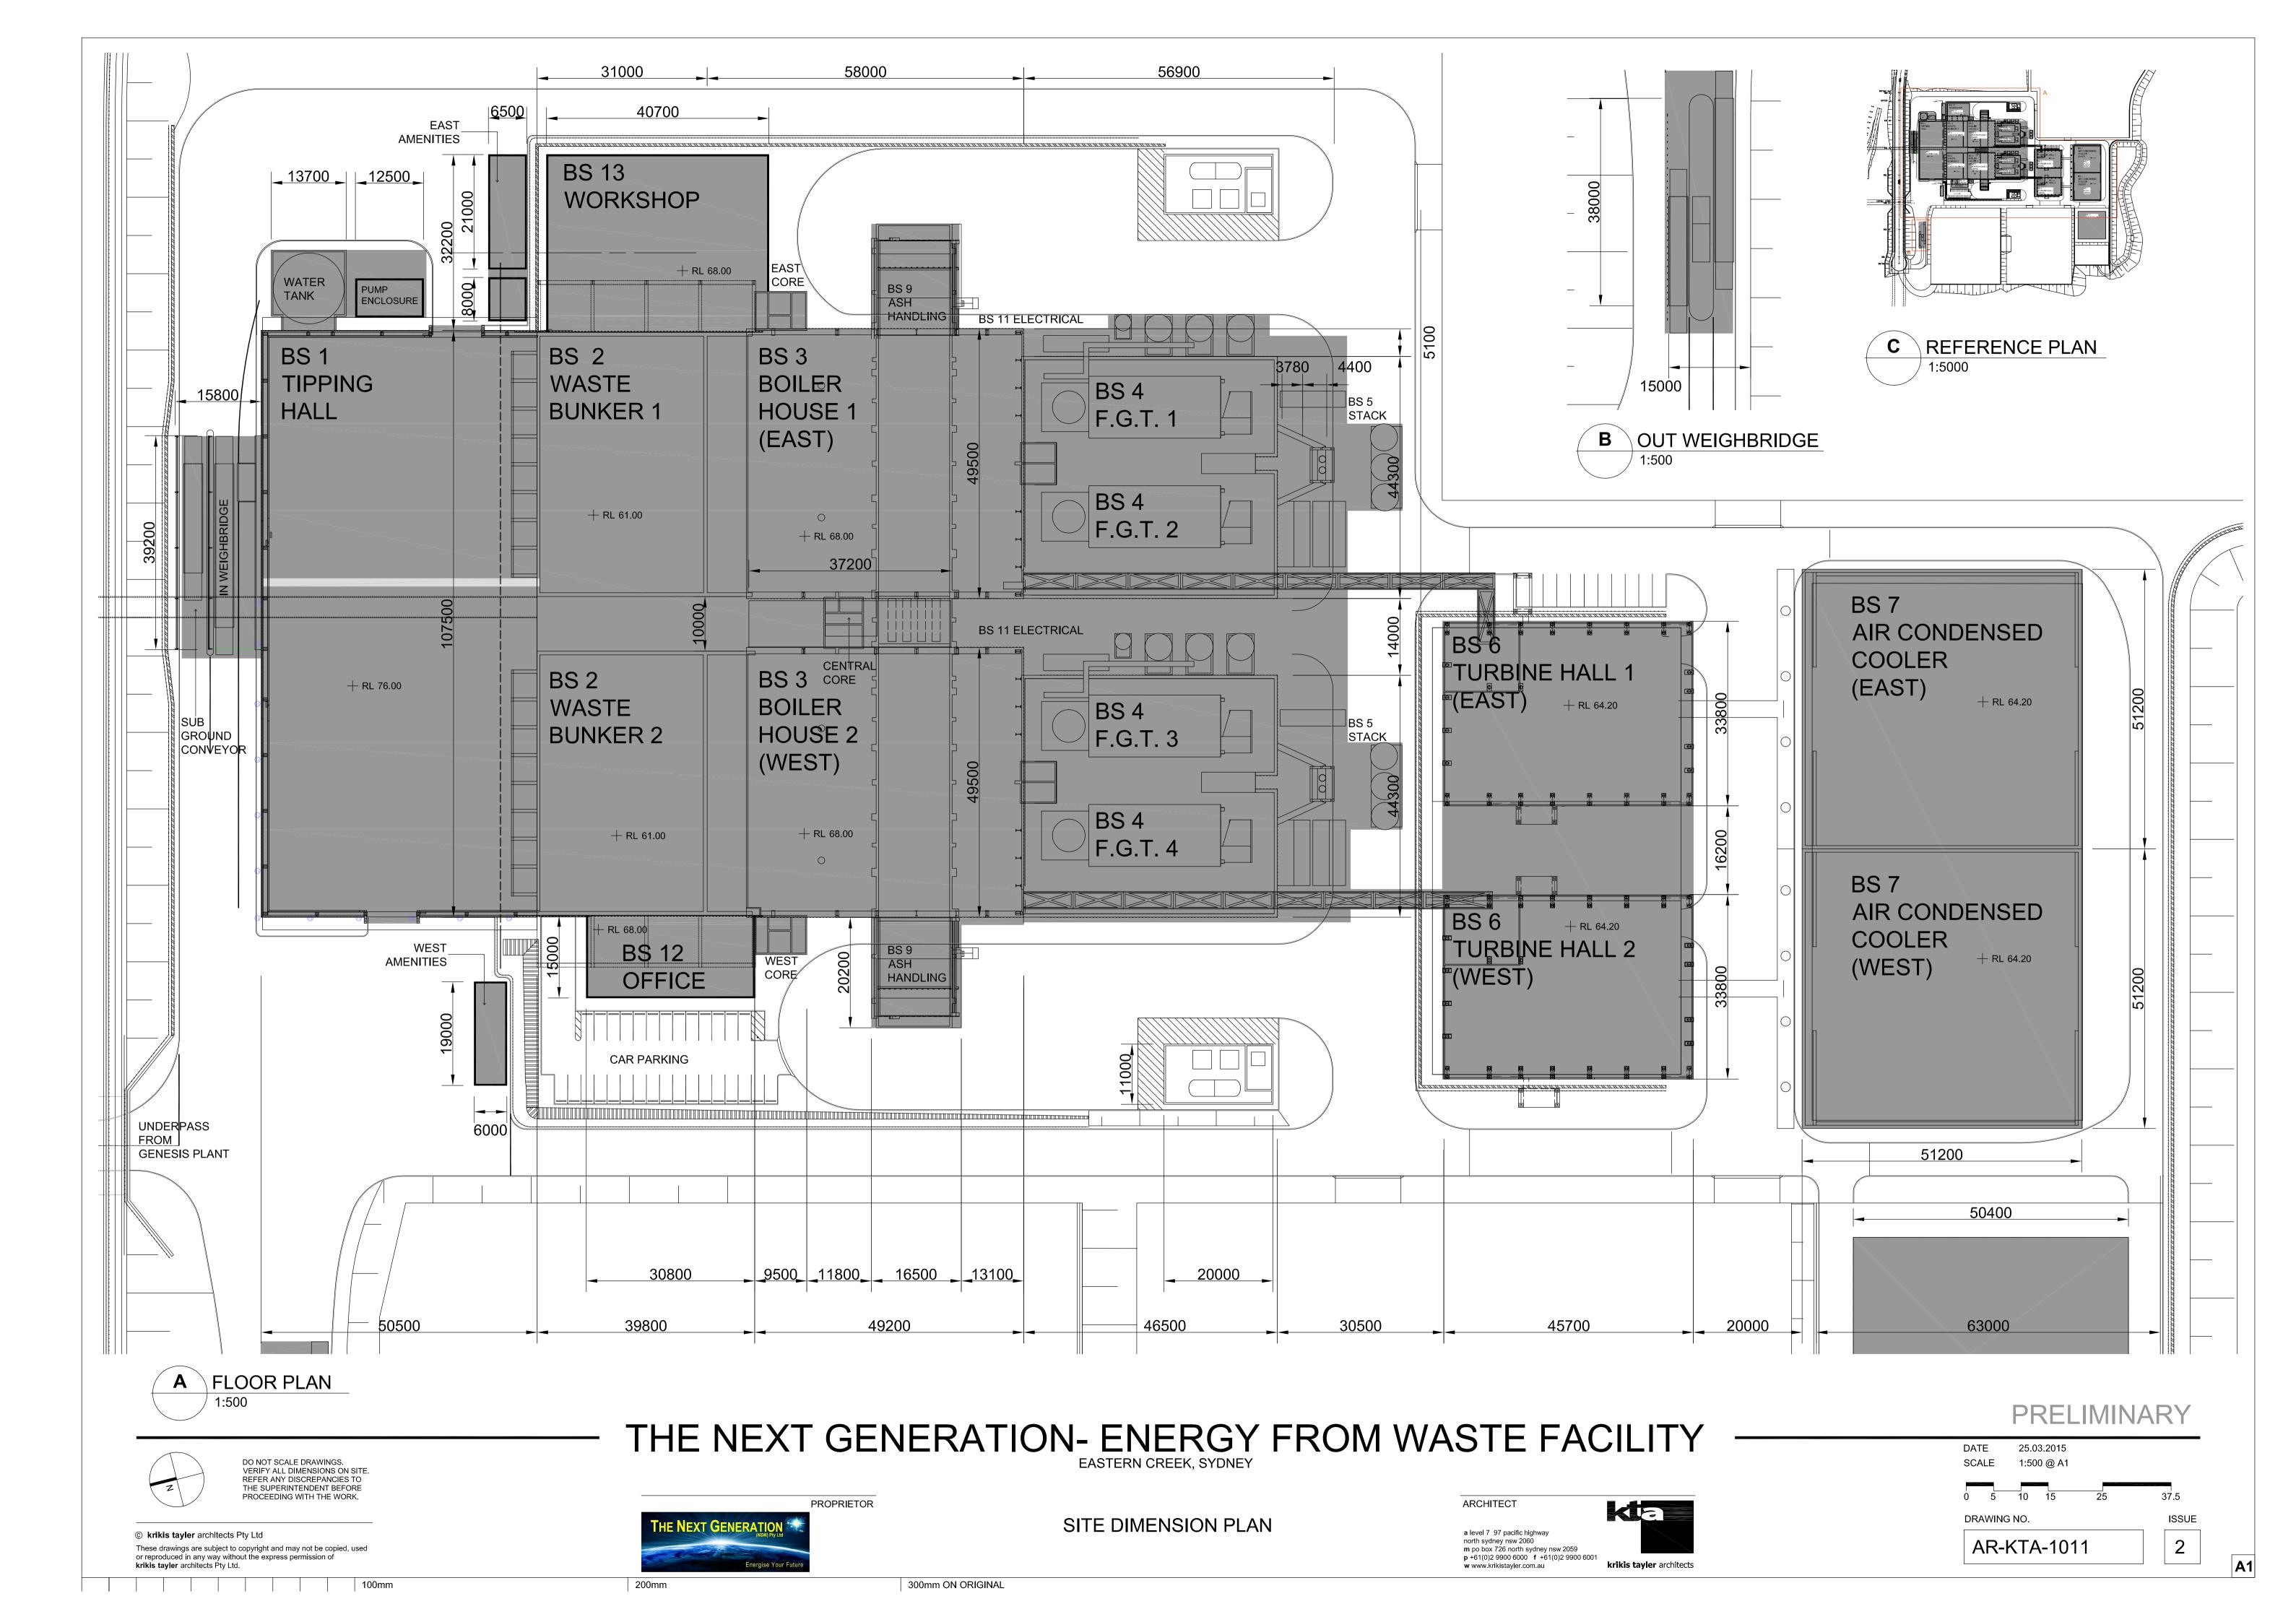

300mm ON ORIGINAL

B CAR PARK 1 DETAILS

C CAR PARK 2 DETAILS
1:500

## THE NEXT GENERATION- ENERGY FROM WASTE FACILITY EASTERN CREEK, SYDNEY

DO NOT SCALE DRAWINGS.
VERIFY ALL DIMENSIONS ON SITE.
REFER ANY DISCREPANCIES TO
THE SUPERINTENDENT BEFORE
PROCEEDING WITH THE WORK.