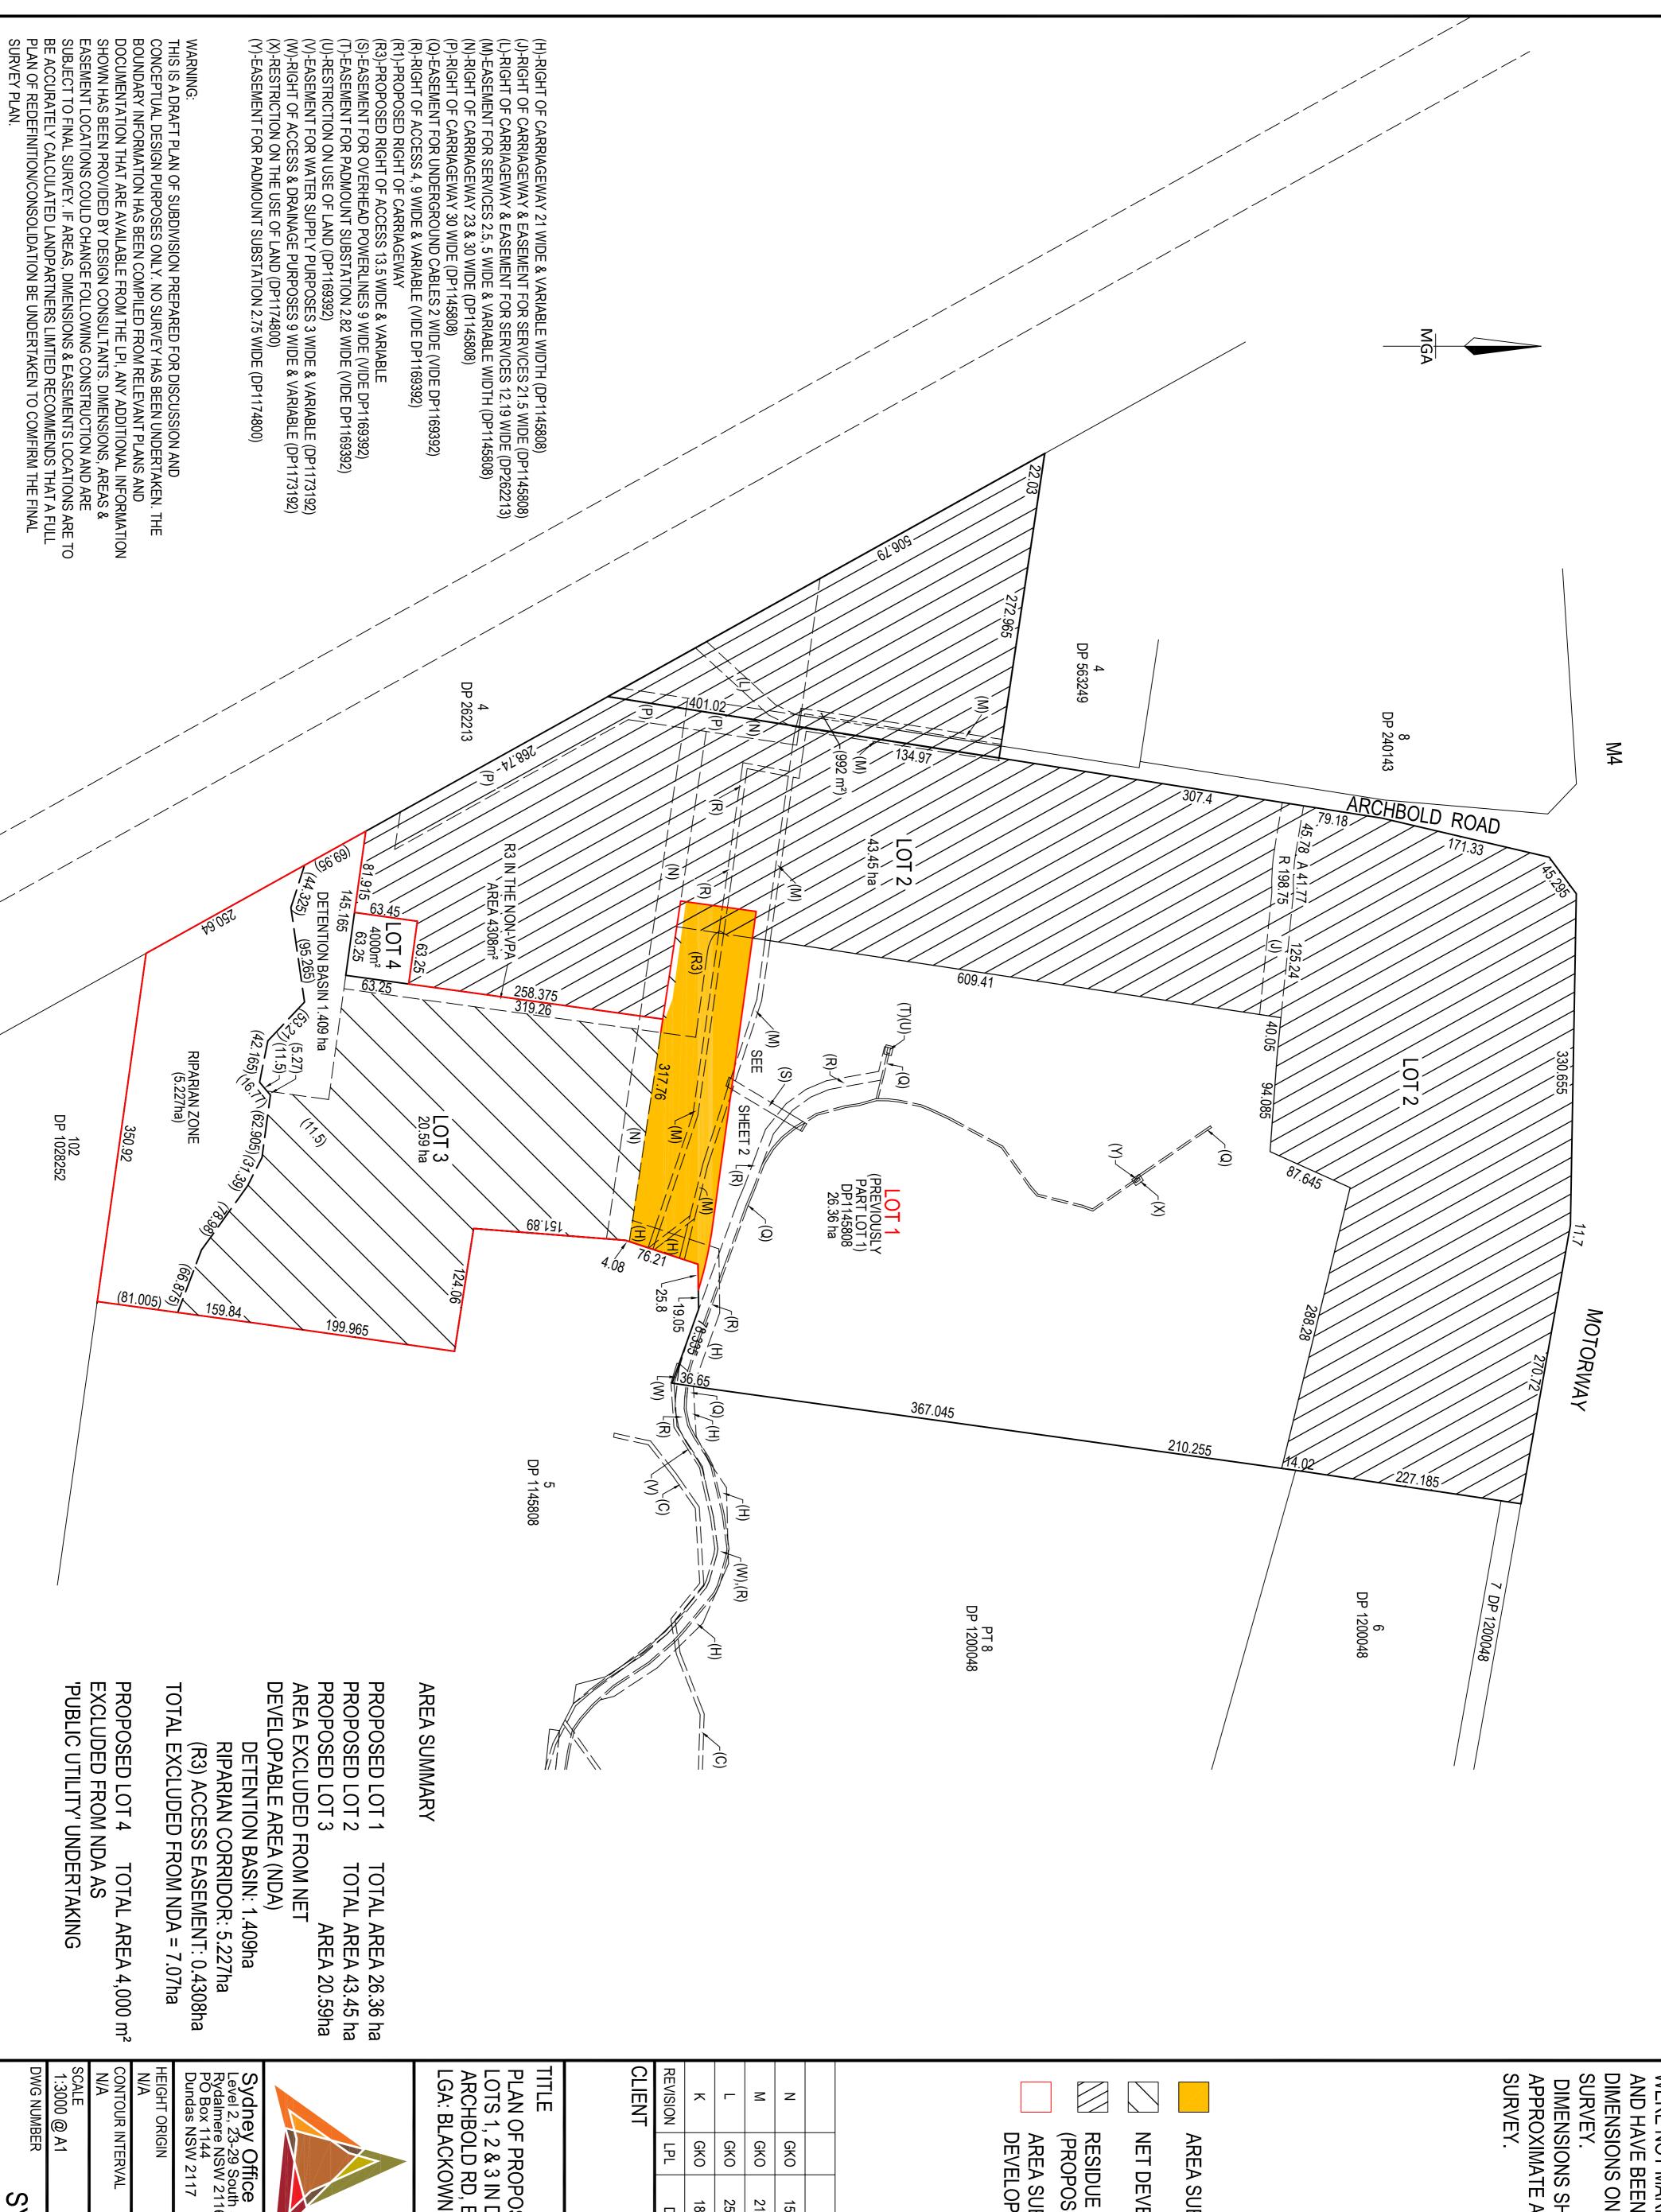

l:\Projects - Current\SY072757.012 LHBC Eastern Creek power station\Cad files\Active\c darlington VPA plan\72757.012 DA VER N 18042017.dwg

THE TITLE BOUNDARIES SHOWN HEREON WERE NOT MARKED AT THE TIME OF SURVEY AND HAVE BEEN DETERMINED BY PLAN

**DIMENSIONS ONLY AND NOT BY FIELD** APPROXIMATE AND SUBJECT TO FINAL DIMENSIONS SHOWN HEREON ARE

AREA SUBJECT TO AN EXISTING VPA

NET DEVELOPABLE AREA / VPA AREA

RESIDUE LAND (PROPOSED LOT 1)

DEVELOPMENT AREA SUBJECT TO PROPOSED

딛 GKO GKO GKO 25/11/16 21/04/17 18/05/16 DATE LOTS LAYOUT AMENDED LOT LAYOUT AMENDED AREAS AMENDED DESCRIPTION

15/05/17

LOT LAYOUT AMENDED

DIAL A DUMP **INDUSTRIES** 

PLAN OF PROPOSED SUBDIVISION OF LOTS 1, 2 & 3 IN DP 1145808 ARCHBOLD RD, EASTERN CREEK