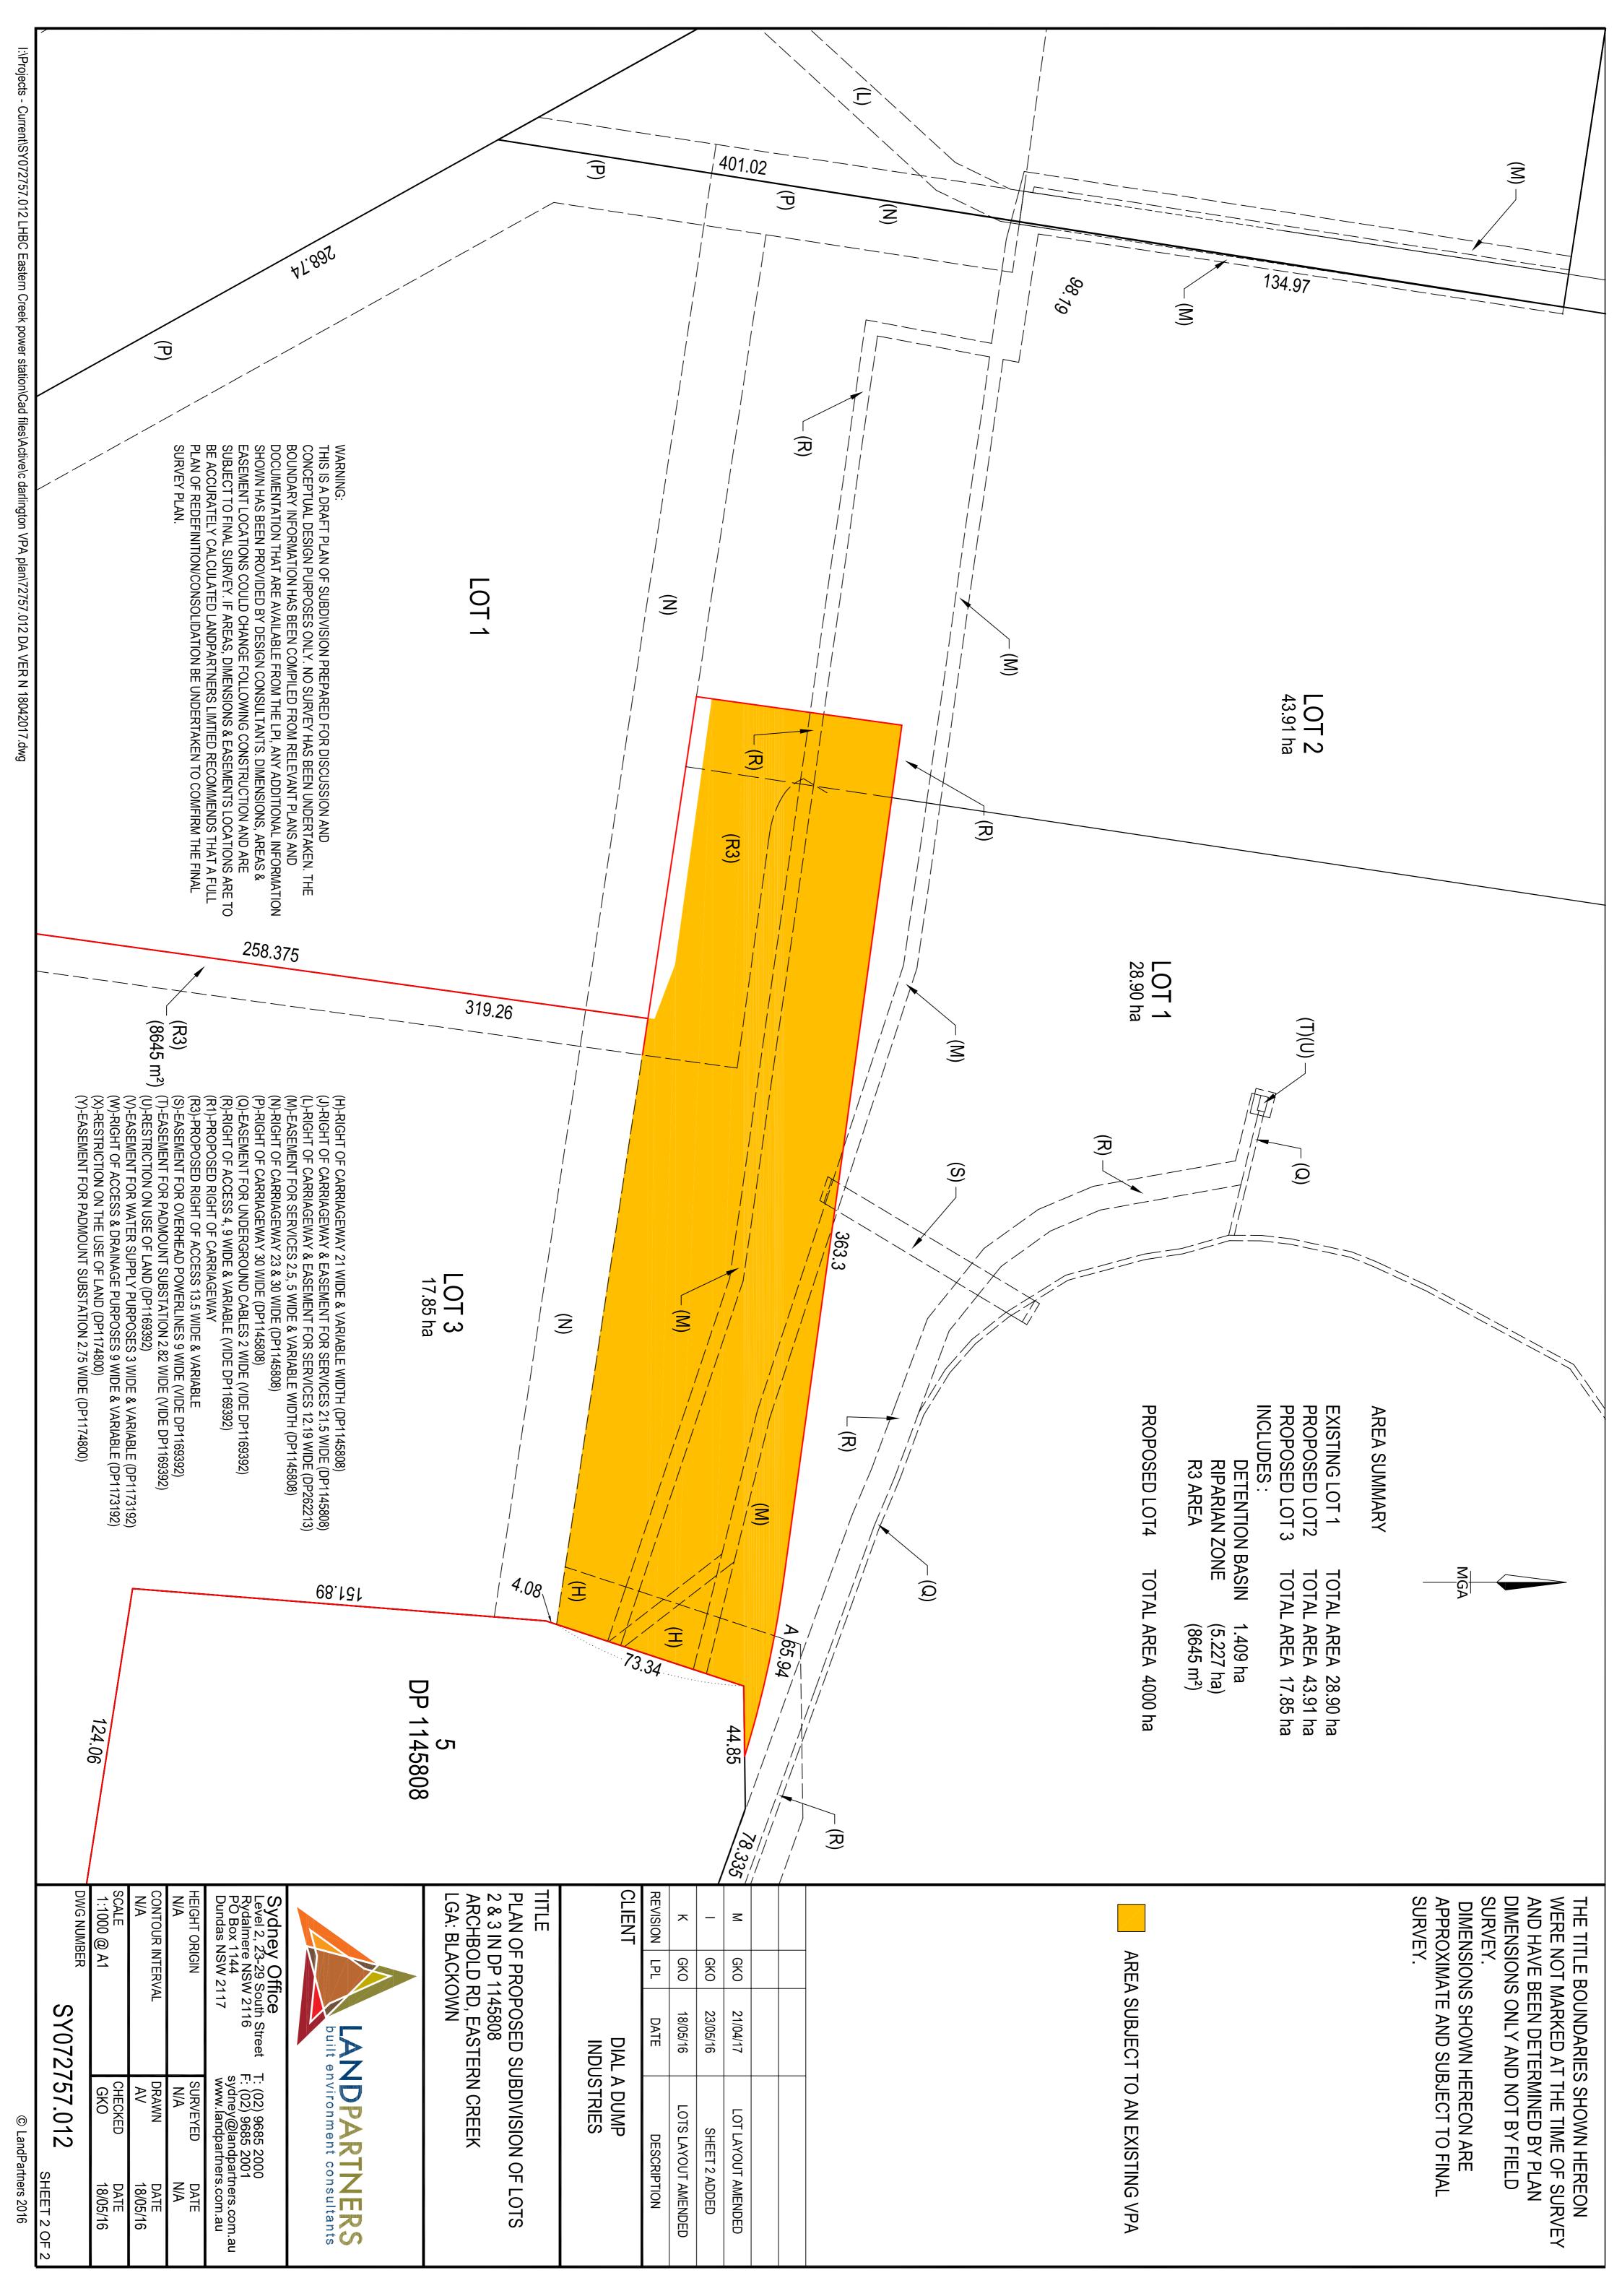

l:\Projects - Current\SY072757.012 LHBC Eastern Creek power station\Cad files\Active\c darlington VPA plan\72757.012 DA VER N 18042017.dwg

THE TITLE BOUNDARIES SHOWN HEREON WERE NOT MARKED AT THE TIME OF SURVEY AND HAVE BEEN DETERMINED BY PLAN

**DIMENSIONS ONLY AND NOT BY FIELD** APPROXIMATE AND SUBJECT TO FINAL DIMENSIONS SHOWN HEREON ARE

AREA SUBJECT TO AN EXISTING VPA

NET DEVELOPABLE AREA / VPA AREA

RESIDUE LAND (PROPOSED LOT 1)

DEVELOPMENT AREA SUBJECT TO PROPOSED

딛 GKO GKO GKO 25/11/16 21/04/17 18/05/16 DATE LOTS LAYOUT AMENDED LOT LAYOUT AMENDED AREAS AMENDED DESCRIPTION

15/05/17

LOT LAYOUT AMENDED

DIAL A DUMP **INDUSTRIES** 

PLAN OF PROPOSED SUBDIVISION OF LOTS 1, 2 & 3 IN DP 1145808 ARCHBOLD RD, EASTERN CREEK