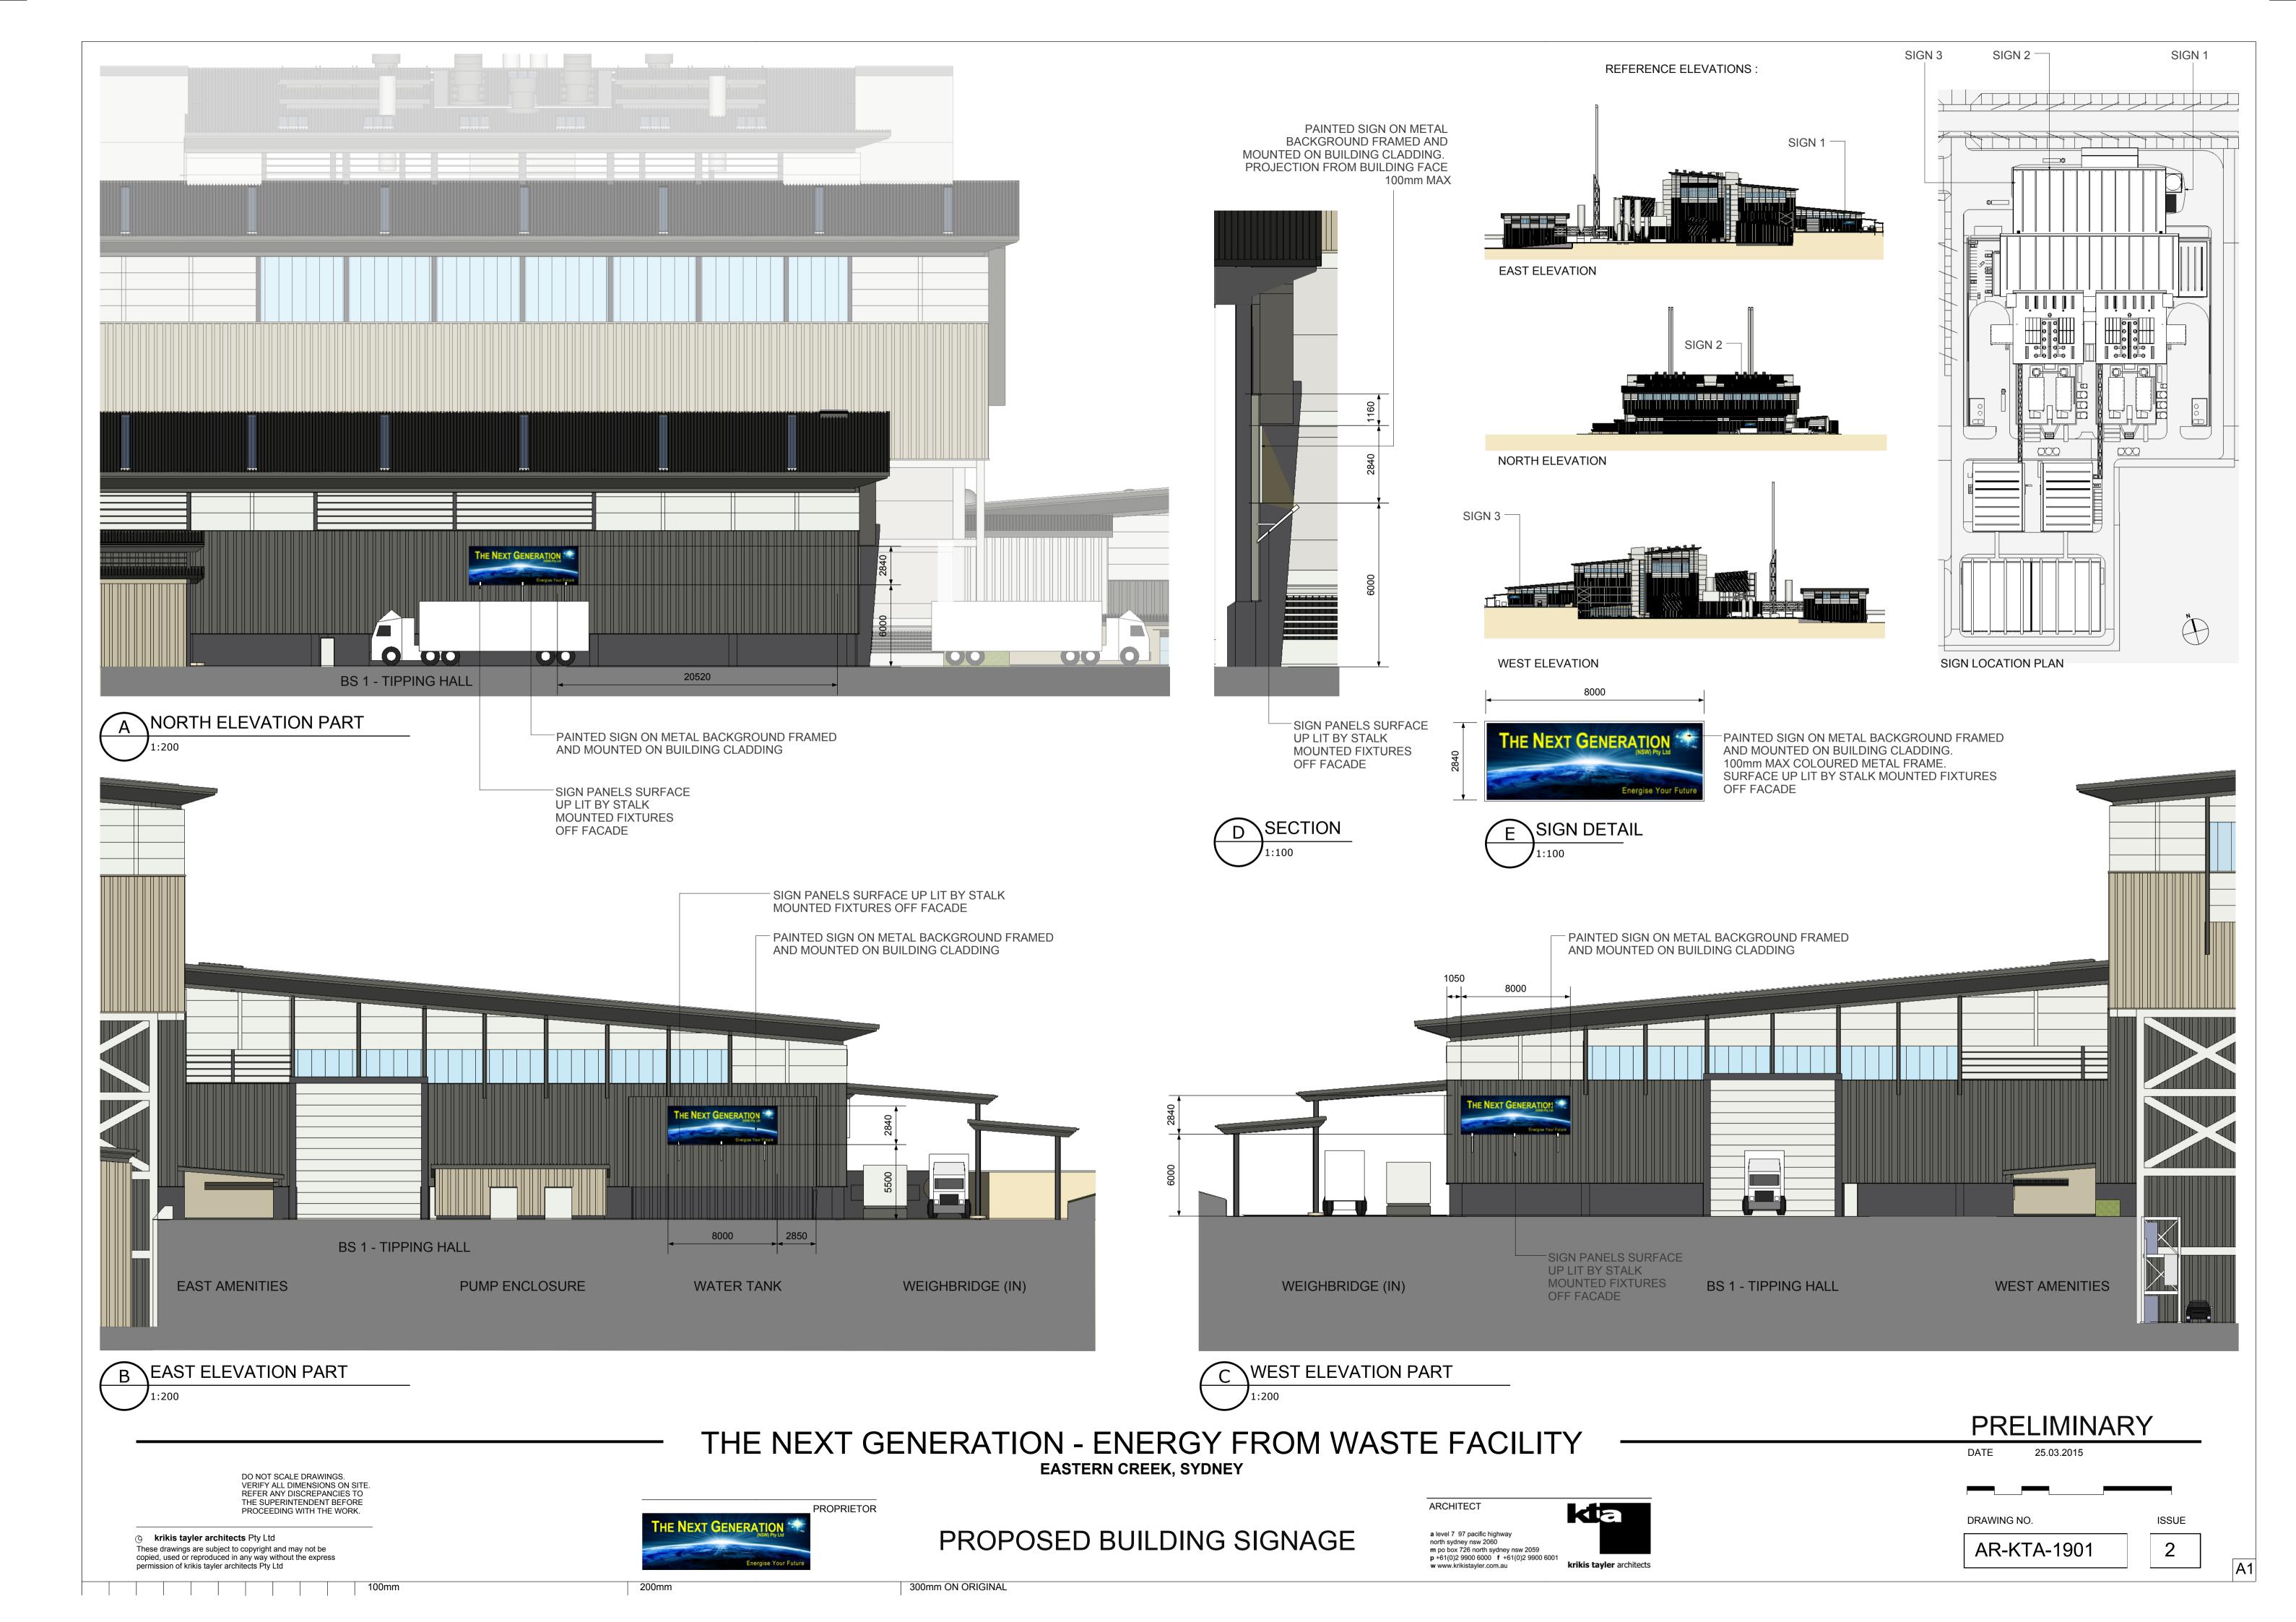

## THE NEXT GENERATION- ENERGY FROM WASTE FACILITY

VERIFY ALL DIMENSIONS ON SITE. REFER ANY DISCREPANCIES TO THE SUPERINTENDENT BEFORE PROCEEDING WITH THE WORK.

© krikis tayler architects Pty Ltd These drawings are subject to copyright and may not be copied, used or reproduced in any way without the express permission of krikis tayler architects Pty Ltd.

**PROPRIETOR** 

200mm

EXTERNAL MATERIAL COLOUR SAMPLES

ARCHITECT KE a level 7 97 pacific highway north sydney nsw 2060 **m** po box 726 north sydney nsw 2059 **p** +61(0)2 9900 6000 **f** +61(0)2 9900 6001 krikis tayler architects **w** www.krikistayler.com.au

**PRELIMINARY** 25.03.2015 SCALE DRAWING NO. AR-KTA-1911

300mm ON ORIGINAL



## THE NEXT GENERATION- ENERGY FROM WASTE FACILITY EASTERN CREEK, SYDNEY

DO NOT SCALE DRAWI