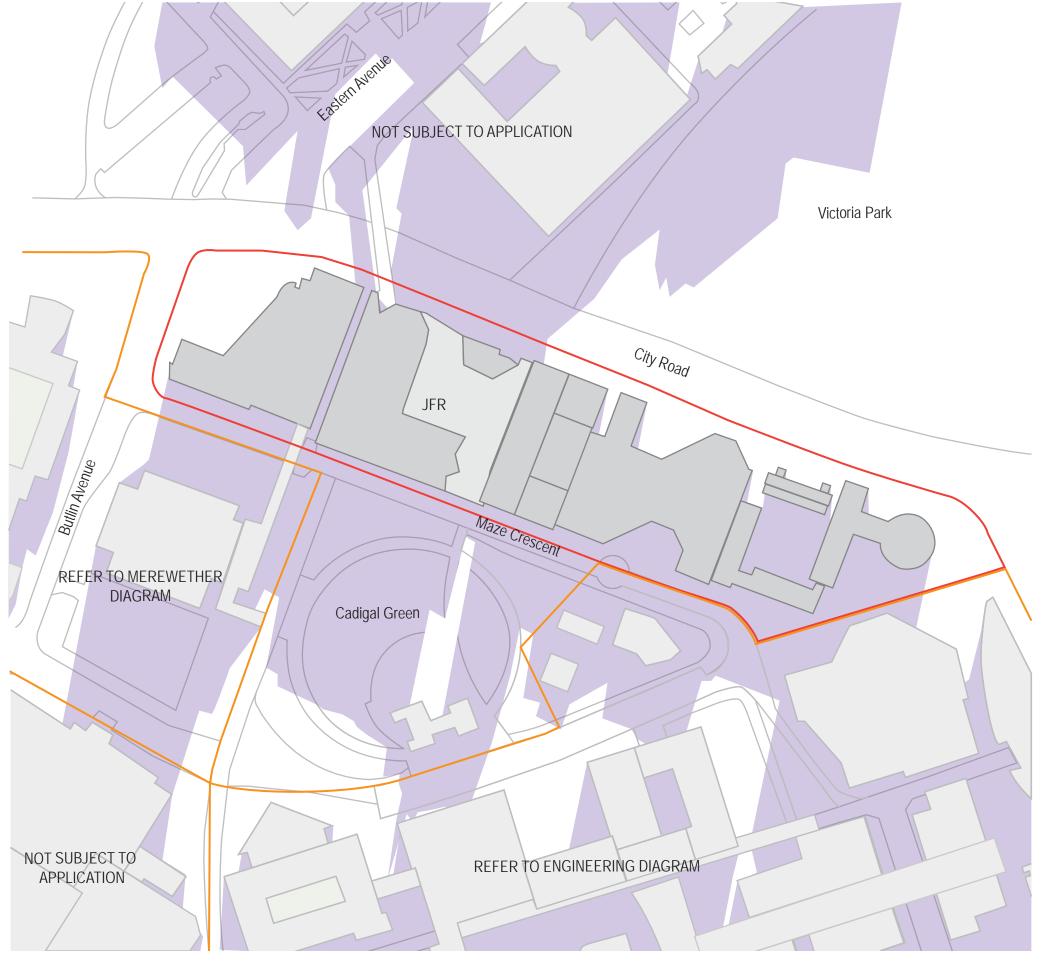

## NOTE:

- Shadow diagrams based on indicative built forms Specific shadow diagrams to be provided with ongoing detailed DA's
- All existing building forms are based on 2013 University of Sydney 3D Campus survey or City of Sydney 3D survey.