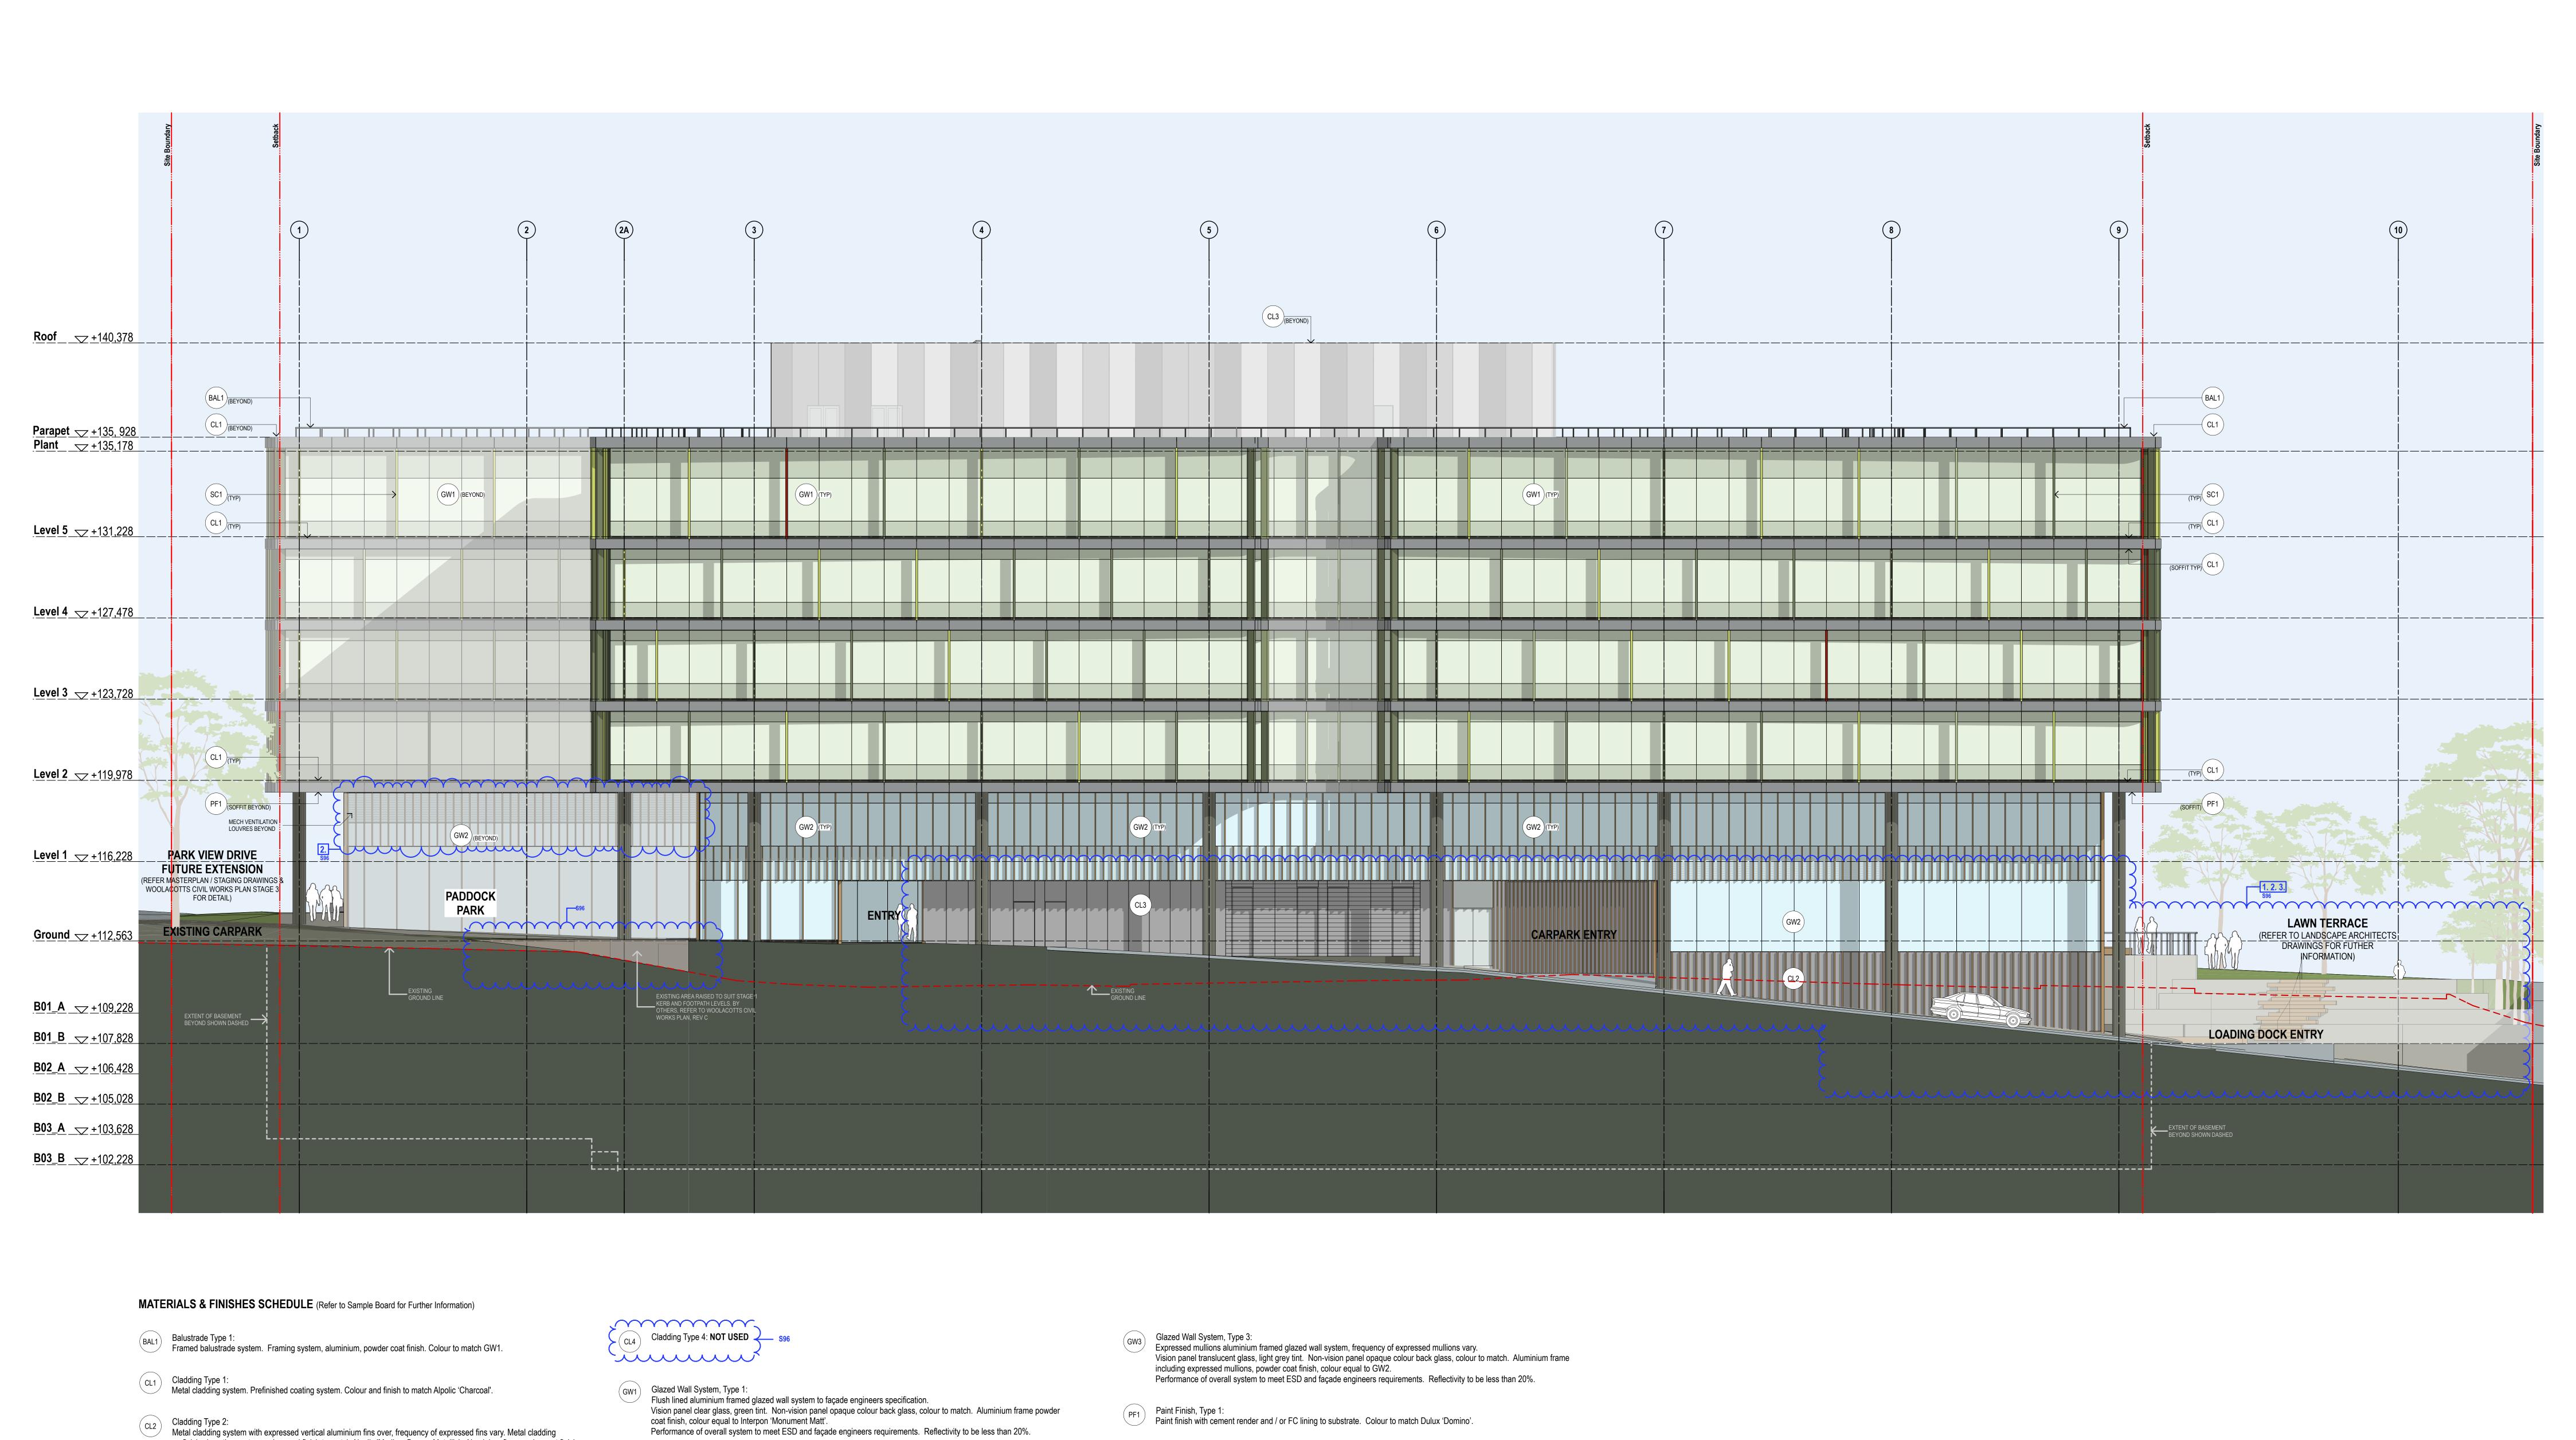

FROLICE TIAM AGENER 19 South TIA SOUTH TO SOUTH

Screen, Type 2:
Vertical aluminium fins with integrated subframe. Powder coat finish, colour equal to GW2.

Vertical aluminium sun shade screen system, full height. Powder coat finish, colours equal to Interpon 'Gilded Green Matt', 'Cottage Green Matt', 'Wilderness Matt' and 'Headland Matt'.

Sc1 Screen, Type 1: Vertical aluminiur

prefinished coating system, colour and finish to match Alpolic 'Medium Bronze Metallic'. Aluminium fins powder coat finish,

CL3

Cladding Type 3:

Metal cladding system with integrated louvres for building services. Prefinished coating system. Colour and finish to match Alpolic 'Silver Metallic' and 'Medium Grey Metallic'. Distribution of panel type i.e solid / louvre and colour varies across

GW2 Glazed Wall System, Type 2: Expressed mullions aluminium

Expressed mullions aluminium framed glazed wall system, frequency of expressed mullions vary.

expressed mullions, powder coat finish, colour equal to Dulux Eternity 'Bronze Pearl Satin'.

Vision panel clear glass, no tint. Non-vision panel opaque colour back glass, colour to match. Aluminium frame including

Performance of overall system to meet ESD and façade engineers requirements. Reflectivity to be less than 20%.

colour equal to GW2.