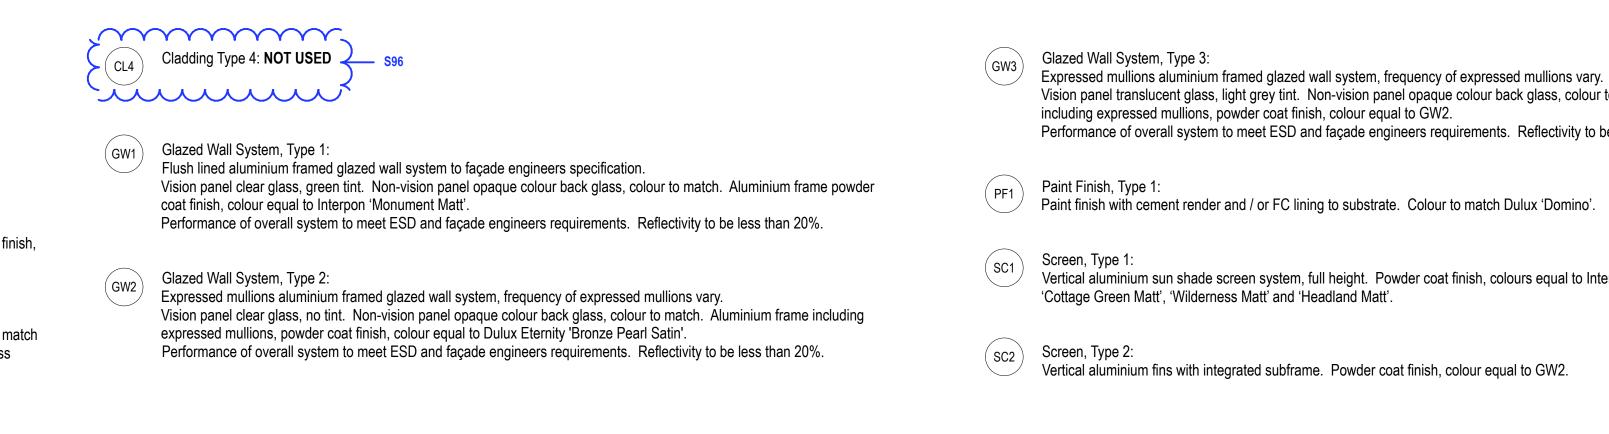

MATERIALS & FINISHES SCHEDULE (Refer to Sample Board for Further Information)

- BAL1 Balustrade Type 1: Framed balustrade system. Framing system, aluminium, powder coat finish. Colour to match GW1.
- CL1 Cladding Type 1: Metal cladding system. Prefinished coating system. Colour and finish to match Alpolic 'Charcoal'.
- CL2 Cladding Type 2: Metal cladding system with expressed vertical aluminium fins over, frequency of expressed fins vary. Metal cladding prefinished coating system, colour and finish to match Alpolic 'Medium Bronze Metallic'. Aluminium fins powder coat finish, colour equal to GW2.
- CL3 Cladding Type 3: Metal cladding system with integrated louvres for building services. Prefinished coating system. Colour and finish to match Alpolic 'Silver Metallic' and 'Medium Grey Metallic'. Distribution of panel type i.e solid / louvre and colour varies across façade.

THE GPT GROUP NSW 2000 AU ርብ

PROJECT MANAGER LEND LEASE The Bond, 30 Hickson Road, Millers Point, NSW 2000 AU

> Lend Lease

Expressed mullions aluminium framed glazed wall system, frequency of expressed mullions vary. Vision panel translucent glass, light grey tint. Non-vision panel opaque colour back glass, colour to match. Aluminium frame

including expressed mullions, powder coat finish, colour equal to GW2. Performance of overall system to meet ESD and façade engineers requirements. Reflectivity to be less than 20%.

Vertical aluminium sun shade screen system, full height. Powder coat finish, colours equal to Interpon 'Gilded Green Matt', 'Cottage Green Matt', 'Wilderness Matt' and 'Headland Matt'.

Sc2 Screen, Type 2: Vertical aluminium fins with integrated subframe. Powder coat finish, colour equal to GW2.