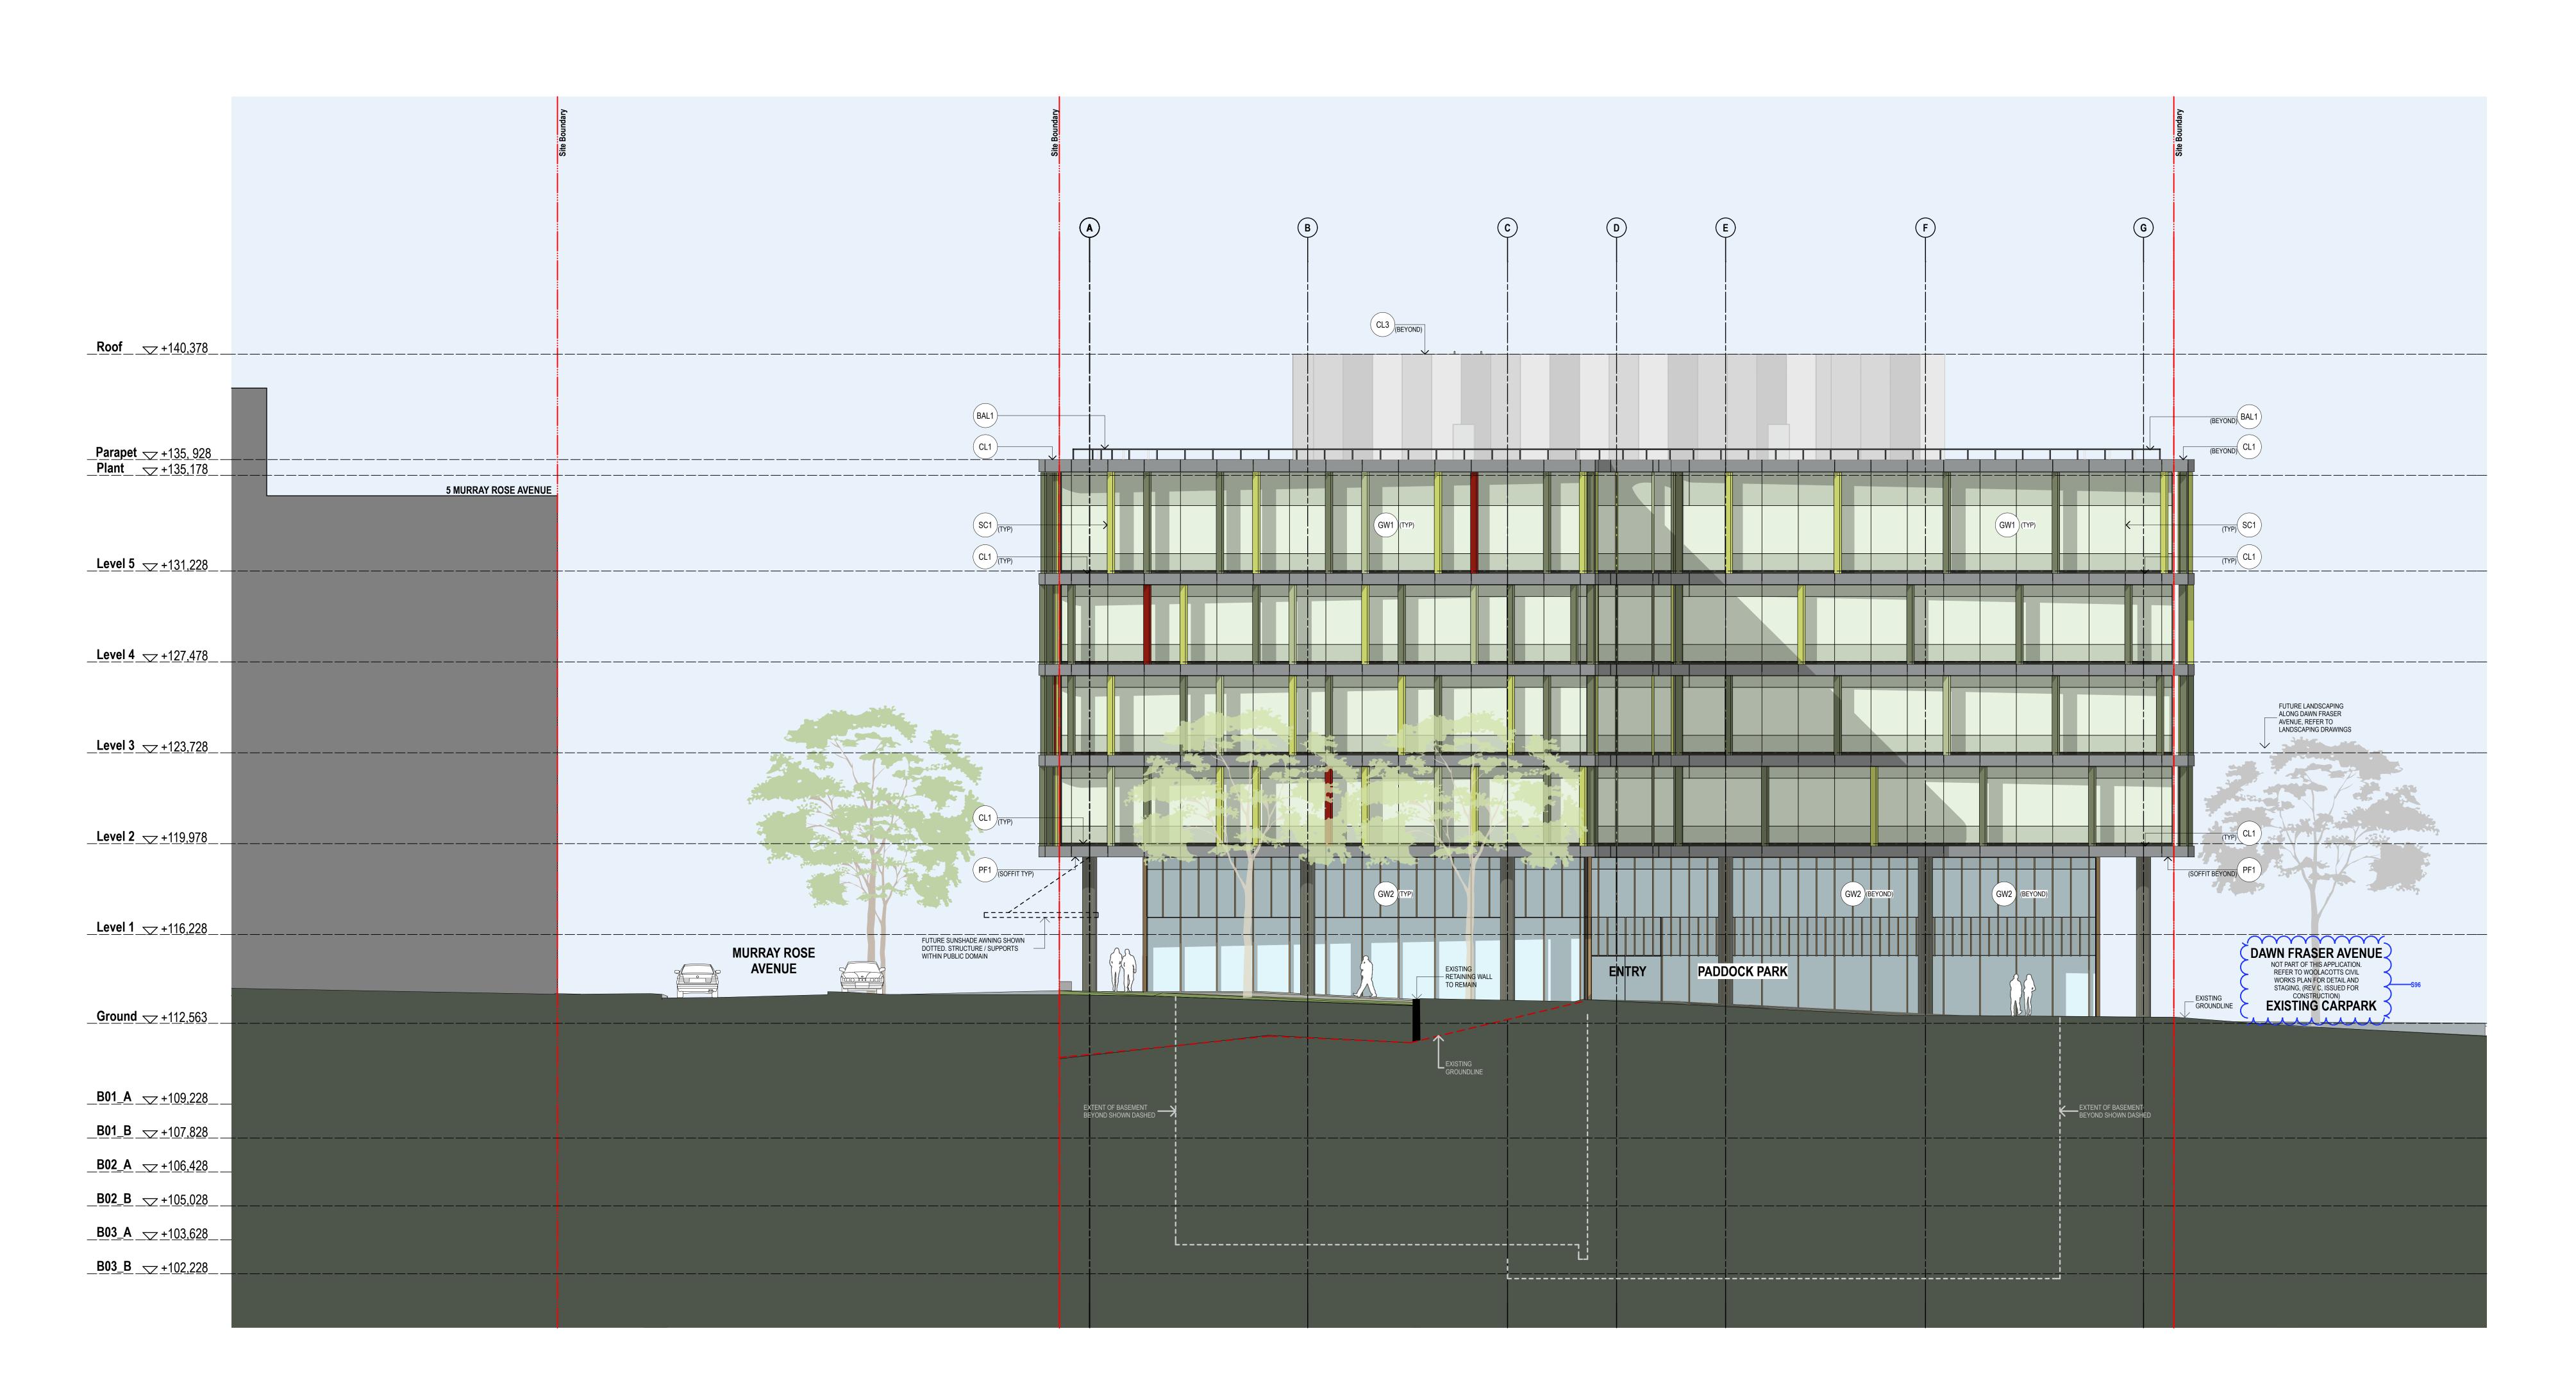

## 4MR 4 Murray Rose Avenue SOP NSW 2127 AU Drawing Title ELEVATIONS

Project Title

West Elevation\_Future Parkview Drive Extension

G 14.12.02 DS Section 96 Submission Rev. Date Approved by Revision Notes Scale 1:100 @A0, 35%@A3 SSD SUBMISSION - S96

Project No. Dwg No.

12022 EA303

Drawn by North CM Rev

T +61 2 8668 0000 F +61 2 8668 0088 turnerstudio.com.au

turner

Level 1, 410 Crown Street Surry Hills NSW 2010 Australia