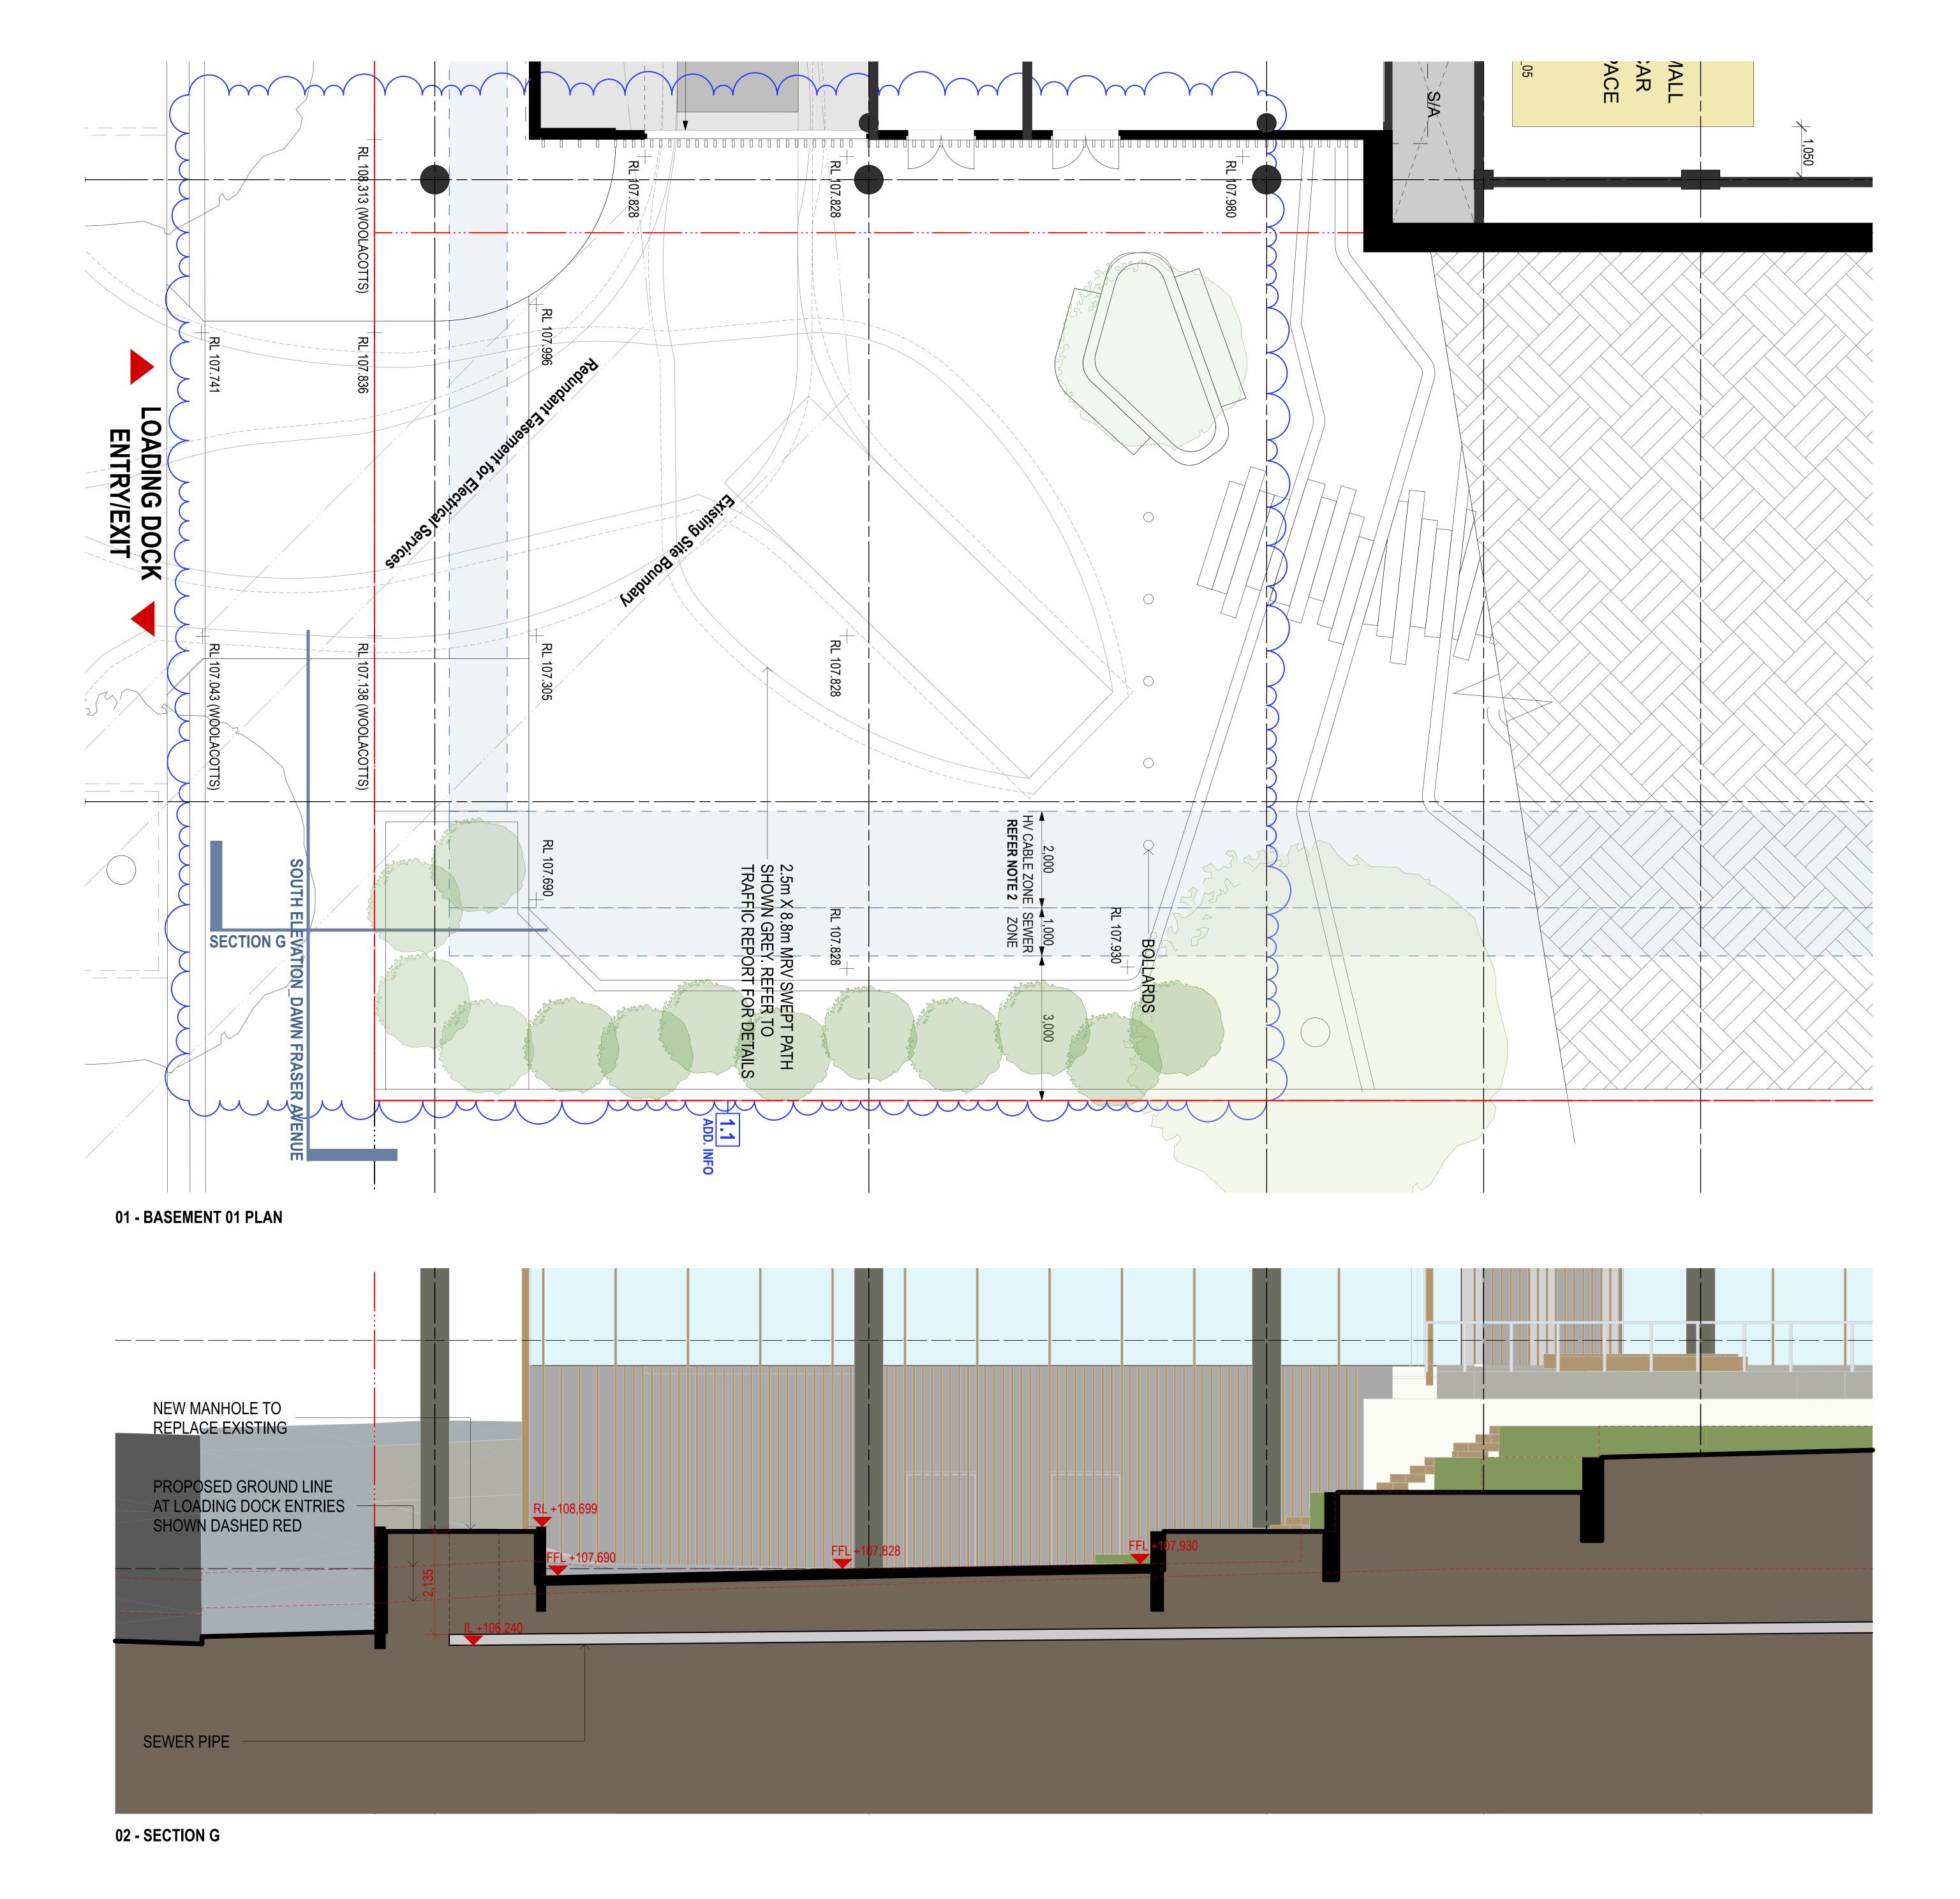

NOTES
THIS DRAWING IS THE COPYRIGHT © OF TURNER. NO REPRODUCTION WITHOUT PERMISSION. UNLESS NOTED OTHERWISE THIS DRAWING IS NOT FOR CONSTRUCTION. ALL DIMENSIONS AND LEVELS ARE TO BE CHECKED ON SITE PRIOR TO THE COMMENCEMENT OF WORK. INFORM TURNER OF ANY DISCREPANCIES FOR CLARIFICATION BEFORE PROCEEDING WITH WORK, DRAWINGS ARE NOT TO BE SCALED. USE ONLY FIGURED DIMENSIONS. REFER TO CONSULTANT DOCUMENTATION FOR FURTHER INFORMATION.

\*\*CLIENT\*\*

THE GPT GROUP

Level 51 MLC Centre 19 Martin PI Sydney

NSW 2000 ALI The GPT Group

LEND LEASE
The Bond, 30 Hickson Road, Millers Point, NSW 2000 AU **Lend Lease** 

Project Title

4MR

4 Murray Rose Avenue SOP NSW 2127 AU Drawing Title SECTIONS Section G