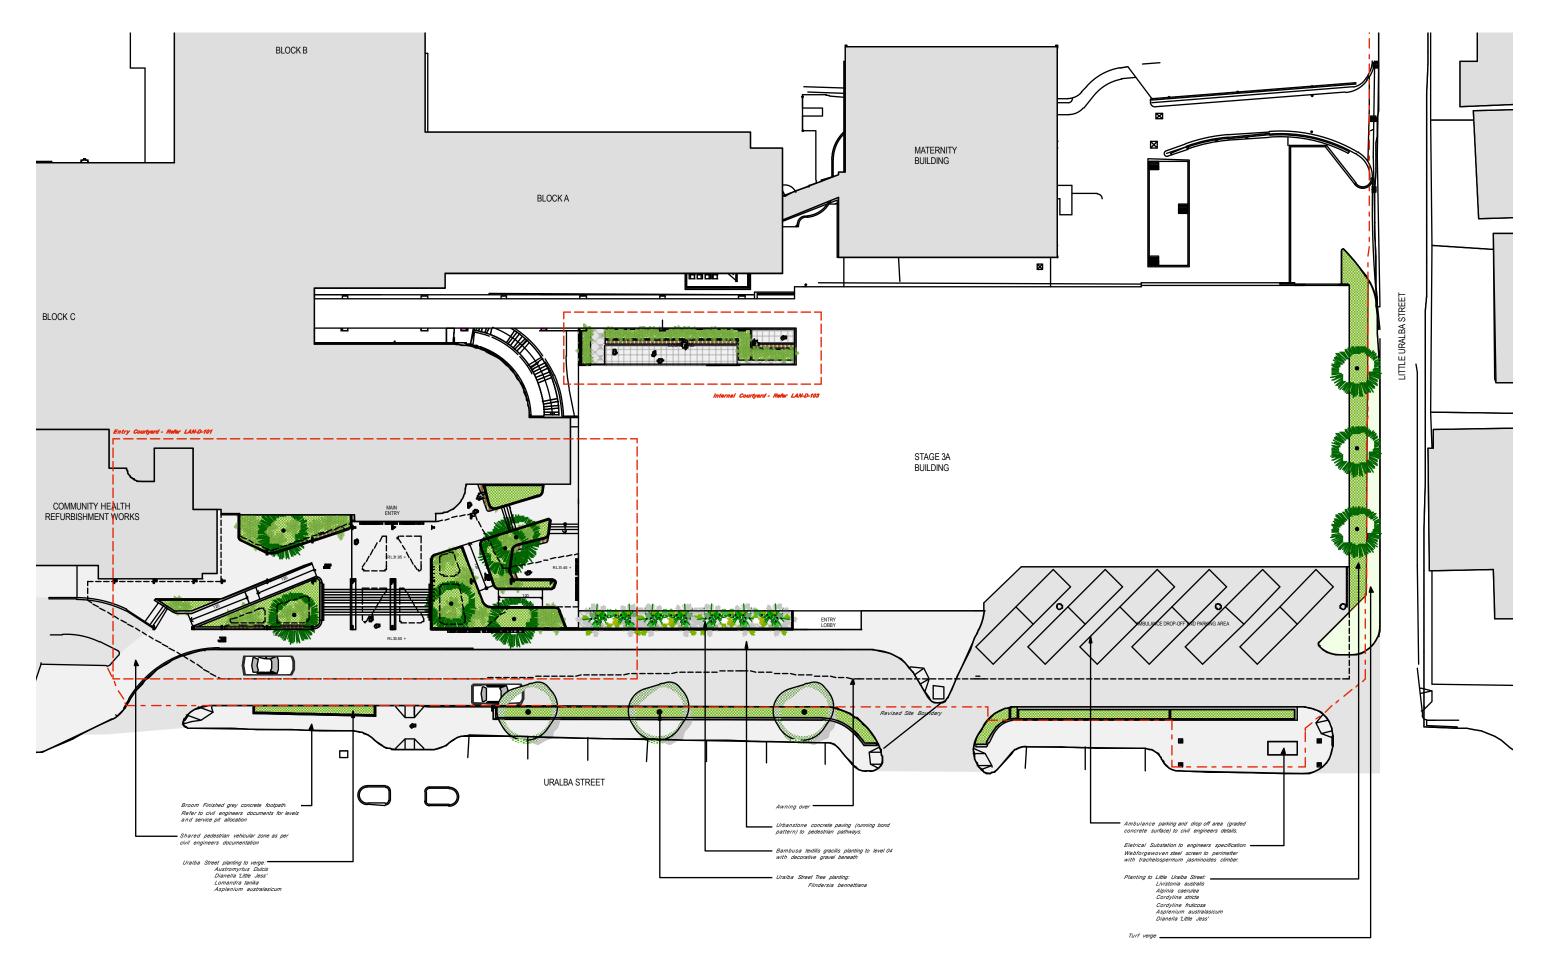

| KEY |  |  | Date<br>26/07/1 | E<br>13 L | Зу<br>_В |  | 4 | 68 | 10m | All work shallbe carried out into professional manner by Qualified Tradesman according to Landscape Drawings and<br>Engineer's Specifications.<br>N o responsibility will be taken by 260 obgreez. br any variations in design, construction method, materials specified, and | CLIENT<br>Health<br>Infraastructure<br>SCALE<br>1:200 @ A1 | SHEET<br>2 of 7<br>DRAWN<br>TC | CHECKED<br>LB<br>ISSUE<br>A | DWG. TITLE<br>SITE PLAN<br>PROJECT<br>LISMORE BASE HOSPITAL<br>REDEVELOPMENT & Uraba Stree |
|-----|--|--|-----------------|-----------|----------|--|---|----|-----|-------------------------------------------------------------------------------------------------------------------------------------------------------------------------------------------------------------------------------------------------------------------------------|------------------------------------------------------------|--------------------------------|-----------------------------|--------------------------------------------------------------------------------------------|
|-----|--|--|-----------------|-----------|----------|--|---|----|-----|-------------------------------------------------------------------------------------------------------------------------------------------------------------------------------------------------------------------------------------------------------------------------------|------------------------------------------------------------|--------------------------------|-----------------------------|--------------------------------------------------------------------------------------------|