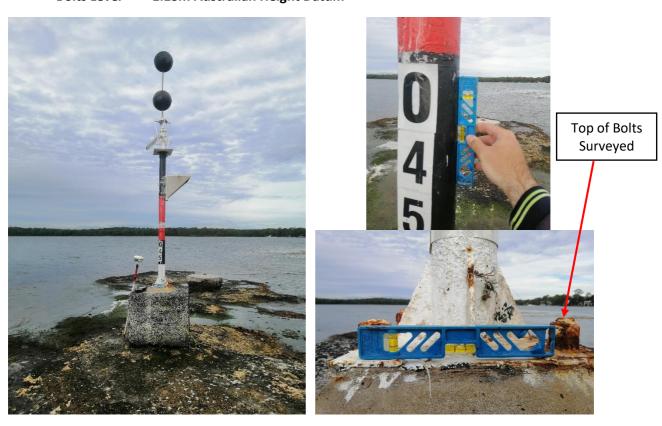

## RE: PELICAN ROCK NAVIGATIONAL MARKER

As instructed by you, we have made a survey of the Pelican Rock Navigational marker.

We found the pole to be vertical and its metal base to be level.

The surveyed level of the four bolts at the base of the pole are:

## • Bolts Level 1.13m Australian Height Datum

The levels for this survey are on Australian Height Datum, with the origin of levels being Permanent Mark 21207 with a recorded level of 6.831m.

**Robert John Lee Lewes** 