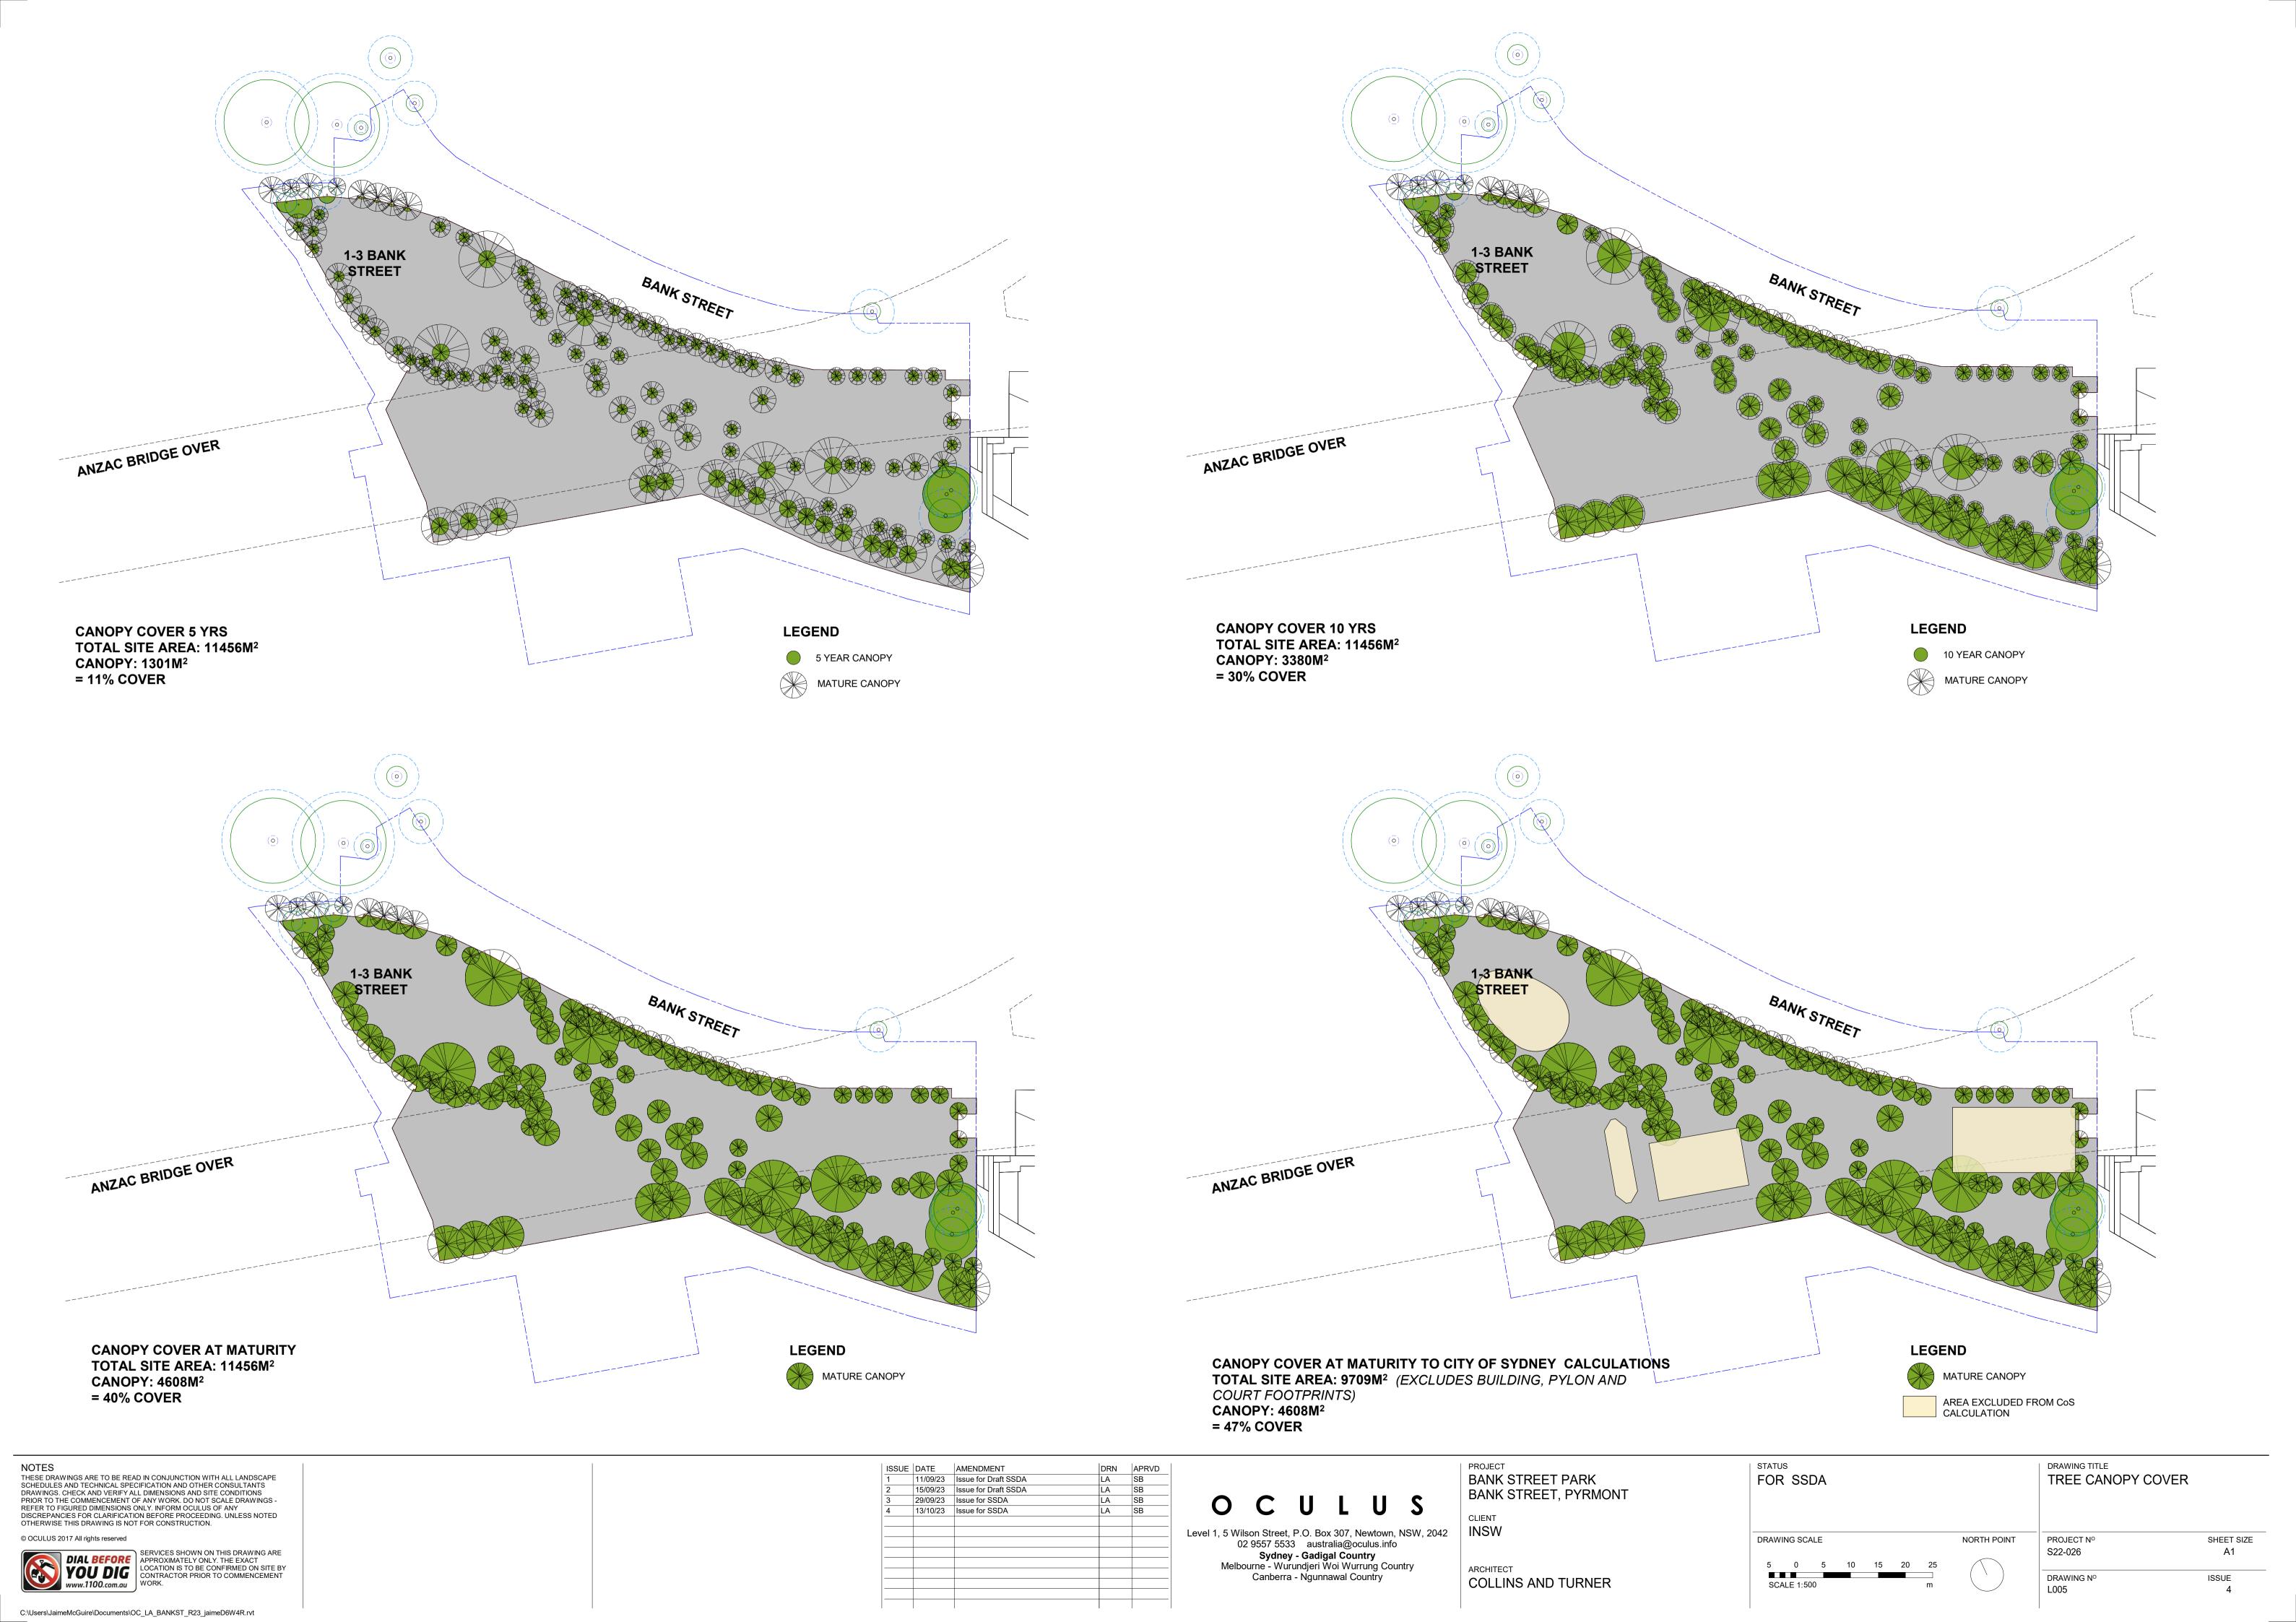

|      |                            | TREE AND SPECIMEN    | PLANTING S | CHEDULE    |              |       |  |
|------|----------------------------|----------------------|------------|------------|--------------|-------|--|
| Code | Botanical Name             | Common Name          | Height (m) | Spread (m) | Pot Size (L) | Count |  |
| AC   | Angophora costata          | Sydney Red Gum       | 20.0 m     | 10.0 m     |              | 12    |  |
| AL   | Allocasuarina littoralis   | Black She-Oak        | 13.0 m     | 5.0 m      |              | 6     |  |
| ArC  | Araucaria cunninghamii     | Hoop Pine            | 20.0 m     | 10.0 m     |              | 5     |  |
| AS   | Acmena smithii             | Lilly Pilly          | 9.2 m      | 5.0 m      |              | 9     |  |
| ВС   | Backhousia citriodora      | Lemon Scented Myrtle | 12.2 m     | 10.0 m     |              | 4     |  |
| BI   | Banksia integrifolia       | Coastal Banksia      | 12.2 m     | 10.0 m     |              | 1     |  |
| CA   | Ceratopetalum apetalum     | Coachwood            | 14.0 m     | 8.0 m      |              | 11    |  |
| CG   | Corymbia gummifera         | Red Bloodwood        | 15.0 m     | 5.0 m      |              | 4     |  |
| CS   | Callicoma serratifolia     | Black Wattle         | 9.2 m      | 5.0 m      |              | 21    |  |
| DA   | Diospyros australis        | Black Plum           | 13.0 m     | 5.0 m      |              | 4     |  |
| DS   | Doryphora sassafras        | Sassafras            | 9.2 m      | 10.0 m     |              | 6     |  |
| EL   | Eucalyptus<br>luehmanniana | Yellow-Top Ash       | 9.2 m      | 5.0 m      |              | 1     |  |
| ER   | Eucalyptus resinifera      | Red Mahogany         | 12.2 m     | 10.0 m     |              | 4     |  |
| EuR  | Eucalyptus racemosa        | Scribbly Gum         | 11.0 m     | 5.0 m      |              | 1     |  |
| FR   | Ficus rubiginosa           |                      | 30.0 m     | 10.0 m     |              | 5     |  |
| GF   | Glochidion ferdinandi      | Cheese Tree          | 14.0 m     | 5.0 m      |              | 8     |  |
| PP   | Pararchidendron pruinosum  | Monkeys Earring      | 12.2 m     | 10.0 m     |              | 5     |  |
| SO   | Schizomeria ovata          | White Cherry         | 14.0 m     | 10.0 m     |              | 7     |  |

|      | ·               | LANTING SCHE        | .5022              |          |
|------|-----------------|---------------------|--------------------|----------|
| Code | Botanical Name  | Area                | Plant Density (m²) | Quantity |
| PM01 | Planting Mix 01 | 132 m²              | 6                  | 793      |
|      |                 |                     |                    |          |
| PM02 | Planting Mix 02 | 670 m <sup>2</sup>  | 6                  | 4022     |
|      |                 |                     |                    |          |
| PM03 | Planting Mix 03 | 1589 m²             | 6                  | 9535     |
|      |                 |                     |                    |          |
| PM04 | Planting Mix 04 | 385 m²              | 6                  | 2311     |
|      |                 |                     |                    |          |
| PM05 | Planting Mix 05 | 139 m²              | 6                  | 832      |
|      |                 |                     |                    |          |
| PM06 | Planting Mix 06 | 41 m²               | 6                  | 248      |
|      |                 |                     |                    |          |
| PM07 | Planting Mix 07 | 140 m²              | 6                  | 842      |
|      |                 |                     |                    |          |
| PM08 | Planting Mix 08 | 415 m²              | 6                  | 2490     |
|      |                 | 3512 m <sup>2</sup> |                    | 21073    |