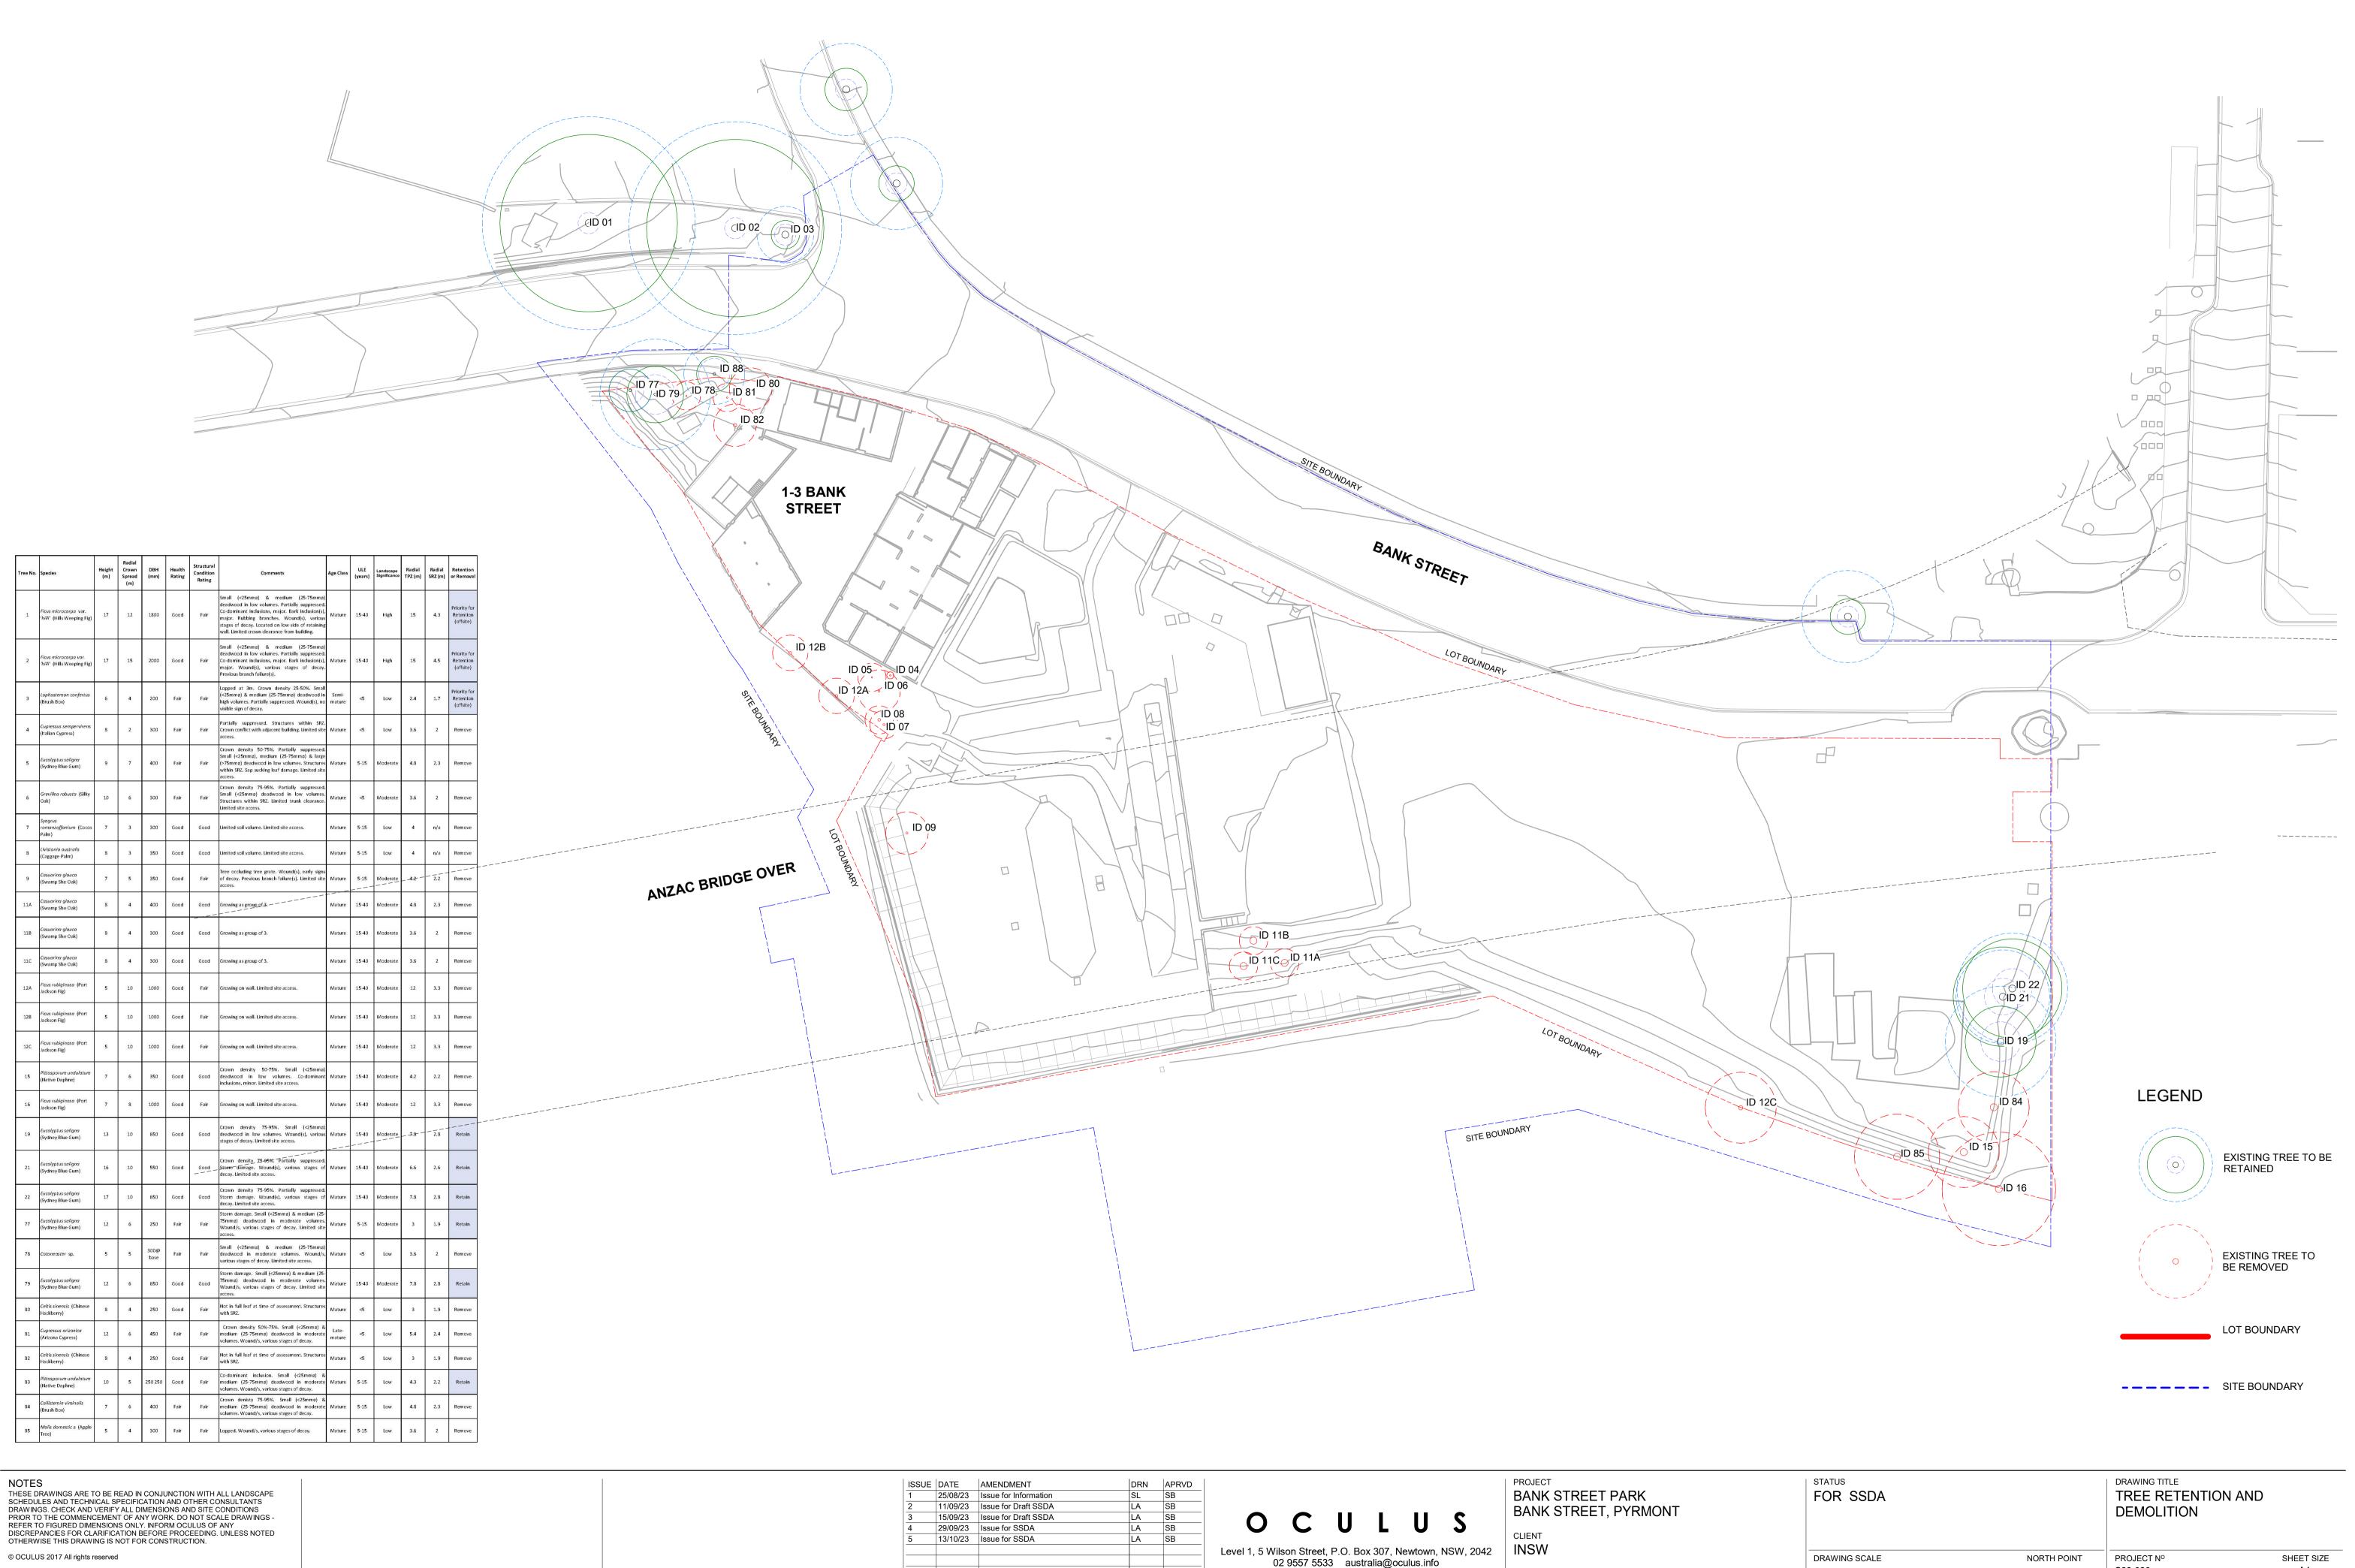

|      |                            | TREE AND SPECIMEN    | PLANTING S | CHEDULE    |              |       |  |
|------|----------------------------|----------------------|------------|------------|--------------|-------|--|
| Code | Botanical Name             | Common Name          | Height (m) | Spread (m) | Pot Size (L) | Count |  |
| AC   | Angophora costata          | Sydney Red Gum       | 20.0 m     | 10.0 m     |              | 12    |  |
| AL   | Allocasuarina littoralis   | Black She-Oak        | 13.0 m     | 5.0 m      |              | 6     |  |
| ArC  | Araucaria cunninghamii     | Hoop Pine            | 20.0 m     | 10.0 m     |              | 5     |  |
| AS   | Acmena smithii             | Lilly Pilly          | 9.2 m      | 5.0 m      |              | 9     |  |
| ВС   | Backhousia citriodora      | Lemon Scented Myrtle | 12.2 m     | 10.0 m     |              | 4     |  |
| BI   | Banksia integrifolia       | Coastal Banksia      | 12.2 m     | 10.0 m     |              | 1     |  |
| CA   | Ceratopetalum apetalum     | Coachwood            | 14.0 m     | 8.0 m      |              | 11    |  |
| CG   | Corymbia gummifera         | Red Bloodwood        | 15.0 m     | 5.0 m      |              | 4     |  |
| CS   | Callicoma serratifolia     | Black Wattle         | 9.2 m      | 5.0 m      |              | 21    |  |
| DA   | Diospyros australis        | Black Plum           | 13.0 m     | 5.0 m      |              | 4     |  |
| DS   | Doryphora sassafras        | Sassafras            | 9.2 m      | 10.0 m     |              | 6     |  |
| EL   | Eucalyptus<br>luehmanniana | Yellow-Top Ash       | 9.2 m      | 5.0 m      |              | 1     |  |
| ER   | Eucalyptus resinifera      | Red Mahogany         | 12.2 m     | 10.0 m     |              | 4     |  |
| EuR  | Eucalyptus racemosa        | Scribbly Gum         | 11.0 m     | 5.0 m      |              | 1     |  |
| FR   | Ficus rubiginosa           |                      | 30.0 m     | 10.0 m     |              | 5     |  |
| GF   | Glochidion ferdinandi      | Cheese Tree          | 14.0 m     | 5.0 m      |              | 8     |  |
| PP   | Pararchidendron pruinosum  | Monkeys Earring      | 12.2 m     | 10.0 m     |              | 5     |  |
| SO   | Schizomeria ovata          | White Cherry         | 14.0 m     | 10.0 m     |              | 7     |  |

|      | ·               | LANTING SCHE        | .5022              |          |
|------|-----------------|---------------------|--------------------|----------|
| Code | Botanical Name  | Area                | Plant Density (m²) | Quantity |
| PM01 | Planting Mix 01 | 132 m²              | 6                  | 793      |
|      |                 |                     |                    |          |
| PM02 | Planting Mix 02 | 670 m <sup>2</sup>  | 6                  | 4022     |
|      |                 |                     |                    |          |
| PM03 | Planting Mix 03 | 1589 m²             | 6                  | 9535     |
|      |                 |                     |                    |          |
| PM04 | Planting Mix 04 | 385 m²              | 6                  | 2311     |
|      |                 |                     |                    |          |
| PM05 | Planting Mix 05 | 139 m²              | 6                  | 832      |
|      |                 |                     |                    |          |
| PM06 | Planting Mix 06 | 41 m²               | 6                  | 248      |
|      |                 |                     |                    |          |
| PM07 | Planting Mix 07 | 140 m²              | 6                  | 842      |
|      |                 |                     |                    |          |
| PM08 | Planting Mix 08 | 415 m²              | 6                  | 2490     |
|      |                 | 3512 m <sup>2</sup> |                    | 21073    |