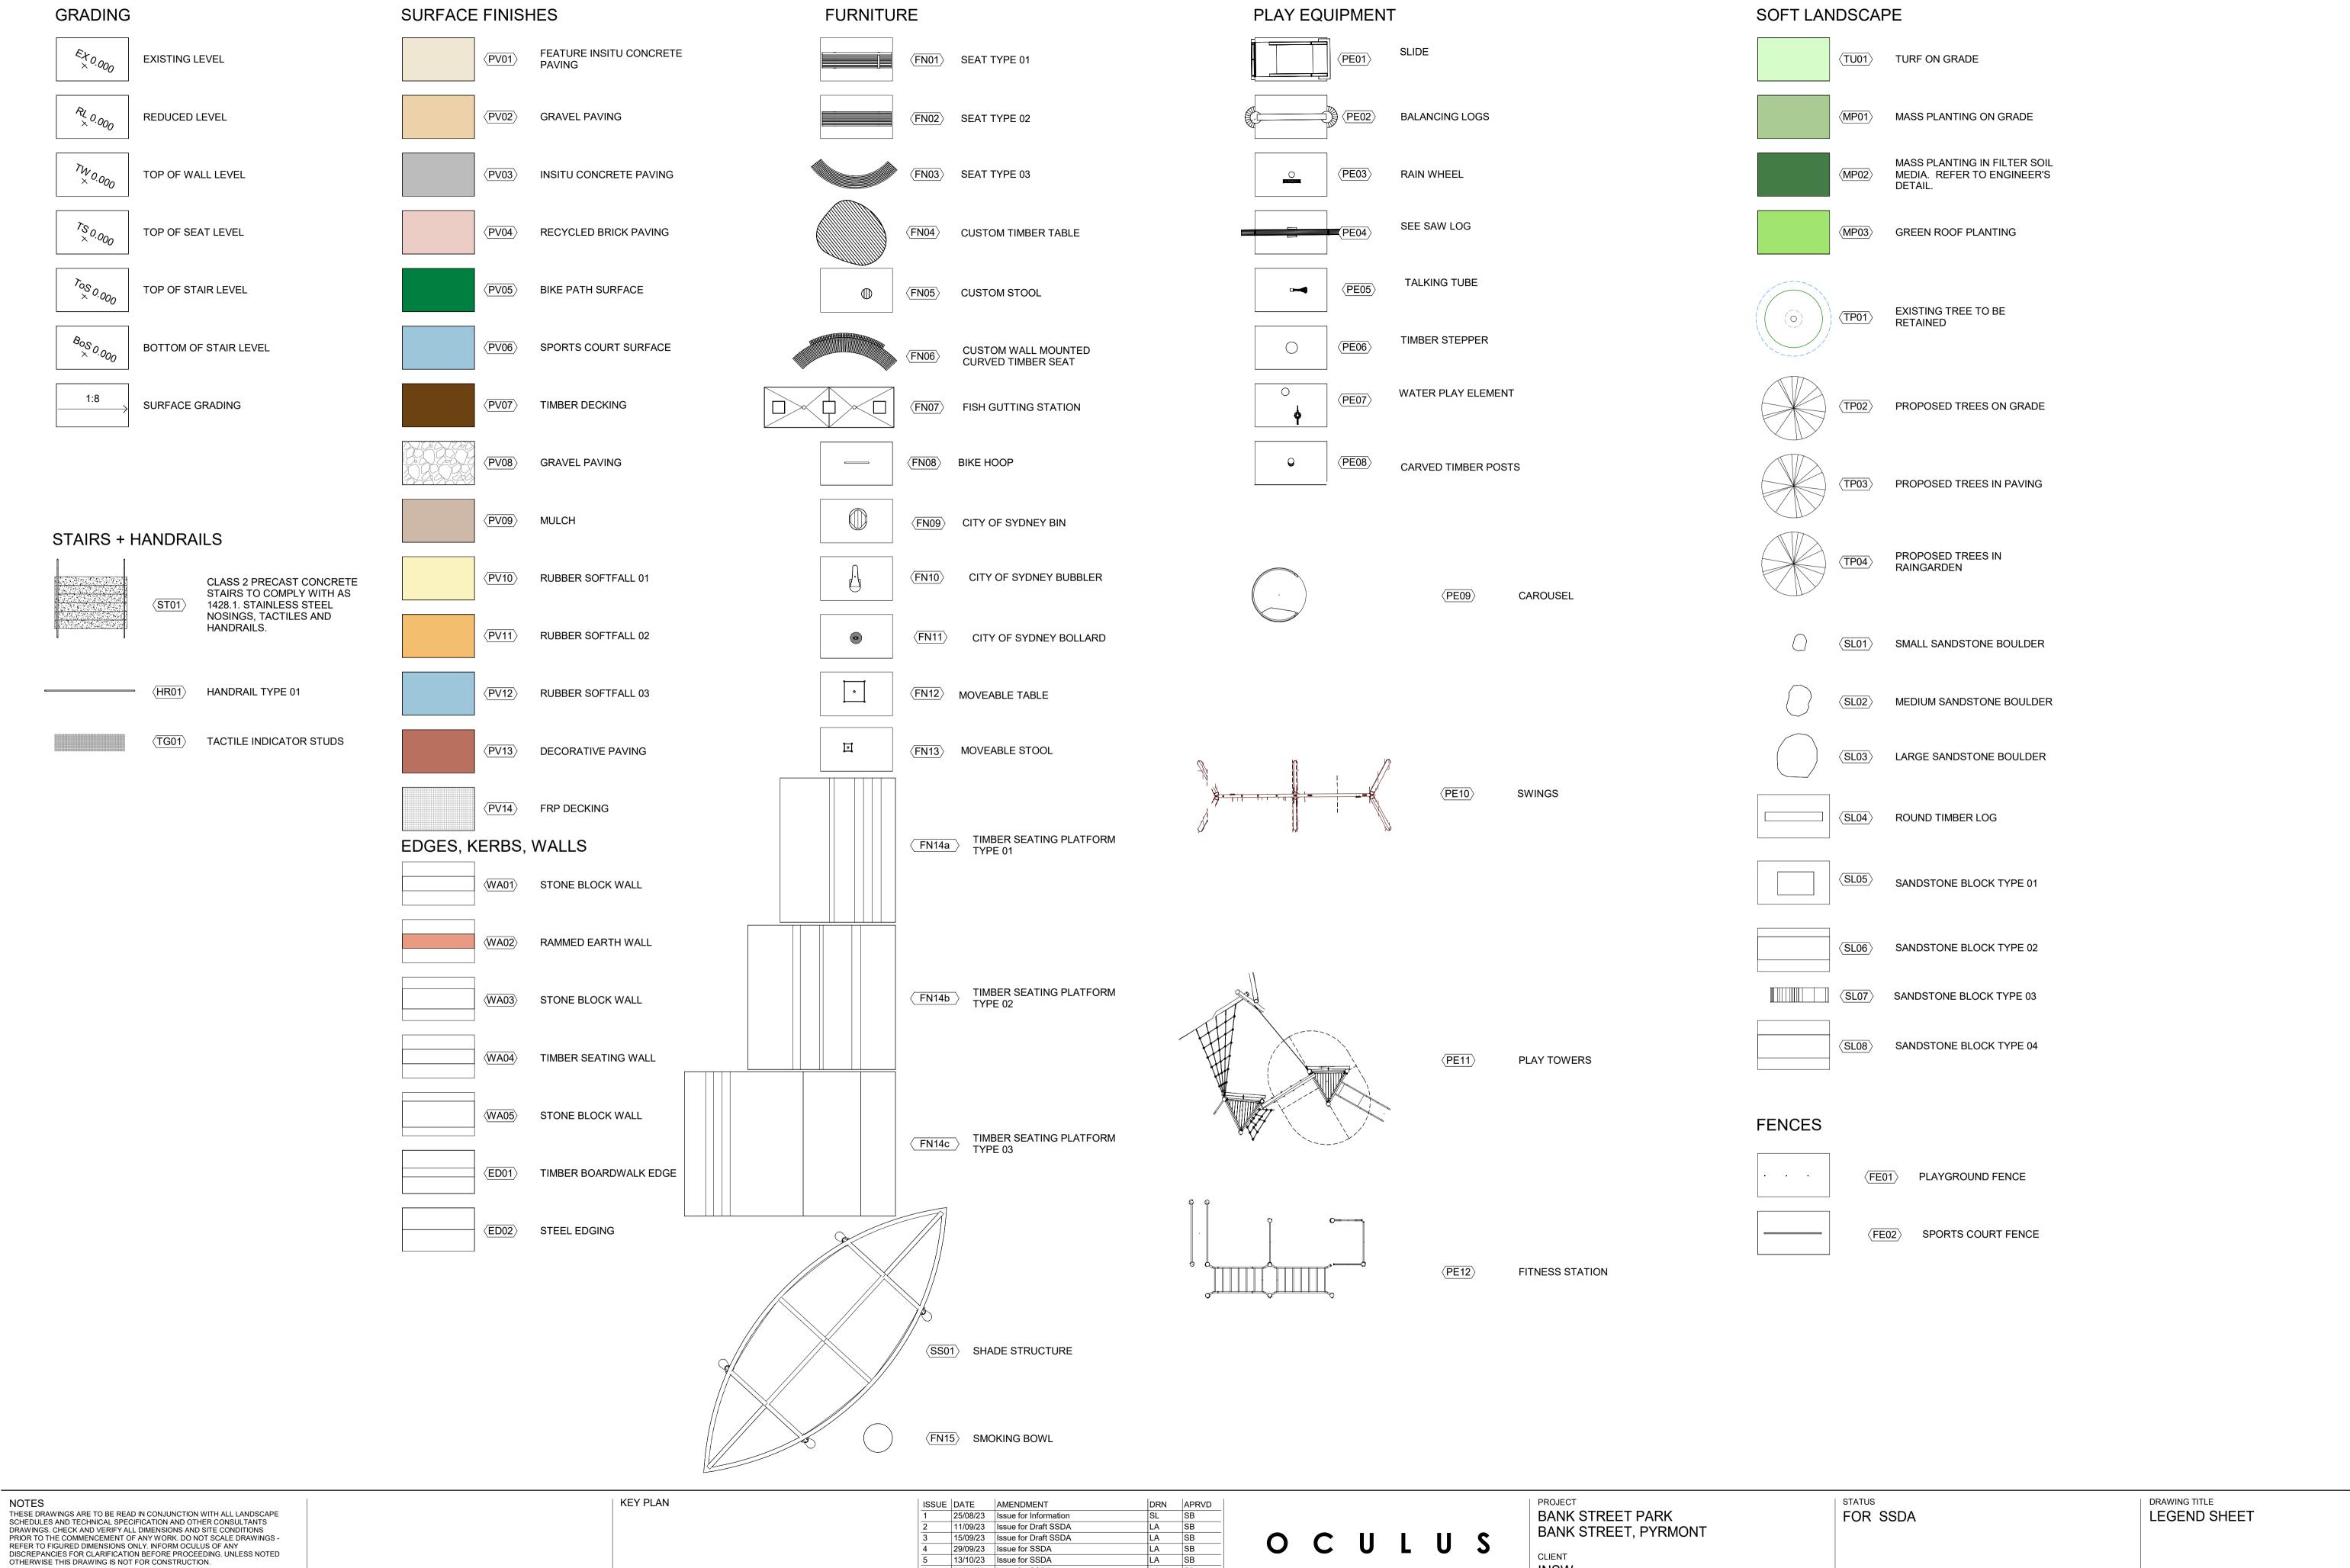

| STATUS   | DRAWING TITLE |            |
|----------|---------------|------------|
| FOR SSDA | LEGEND SHEET  |            |
|          |               |            |
|          |               |            |
|          |               |            |
|          | PROJECT N°    | SHEET SIZE |
|          | S22-026       | A1         |
|          |               |            |
|          | DRAWING N°    | ISSUE      |