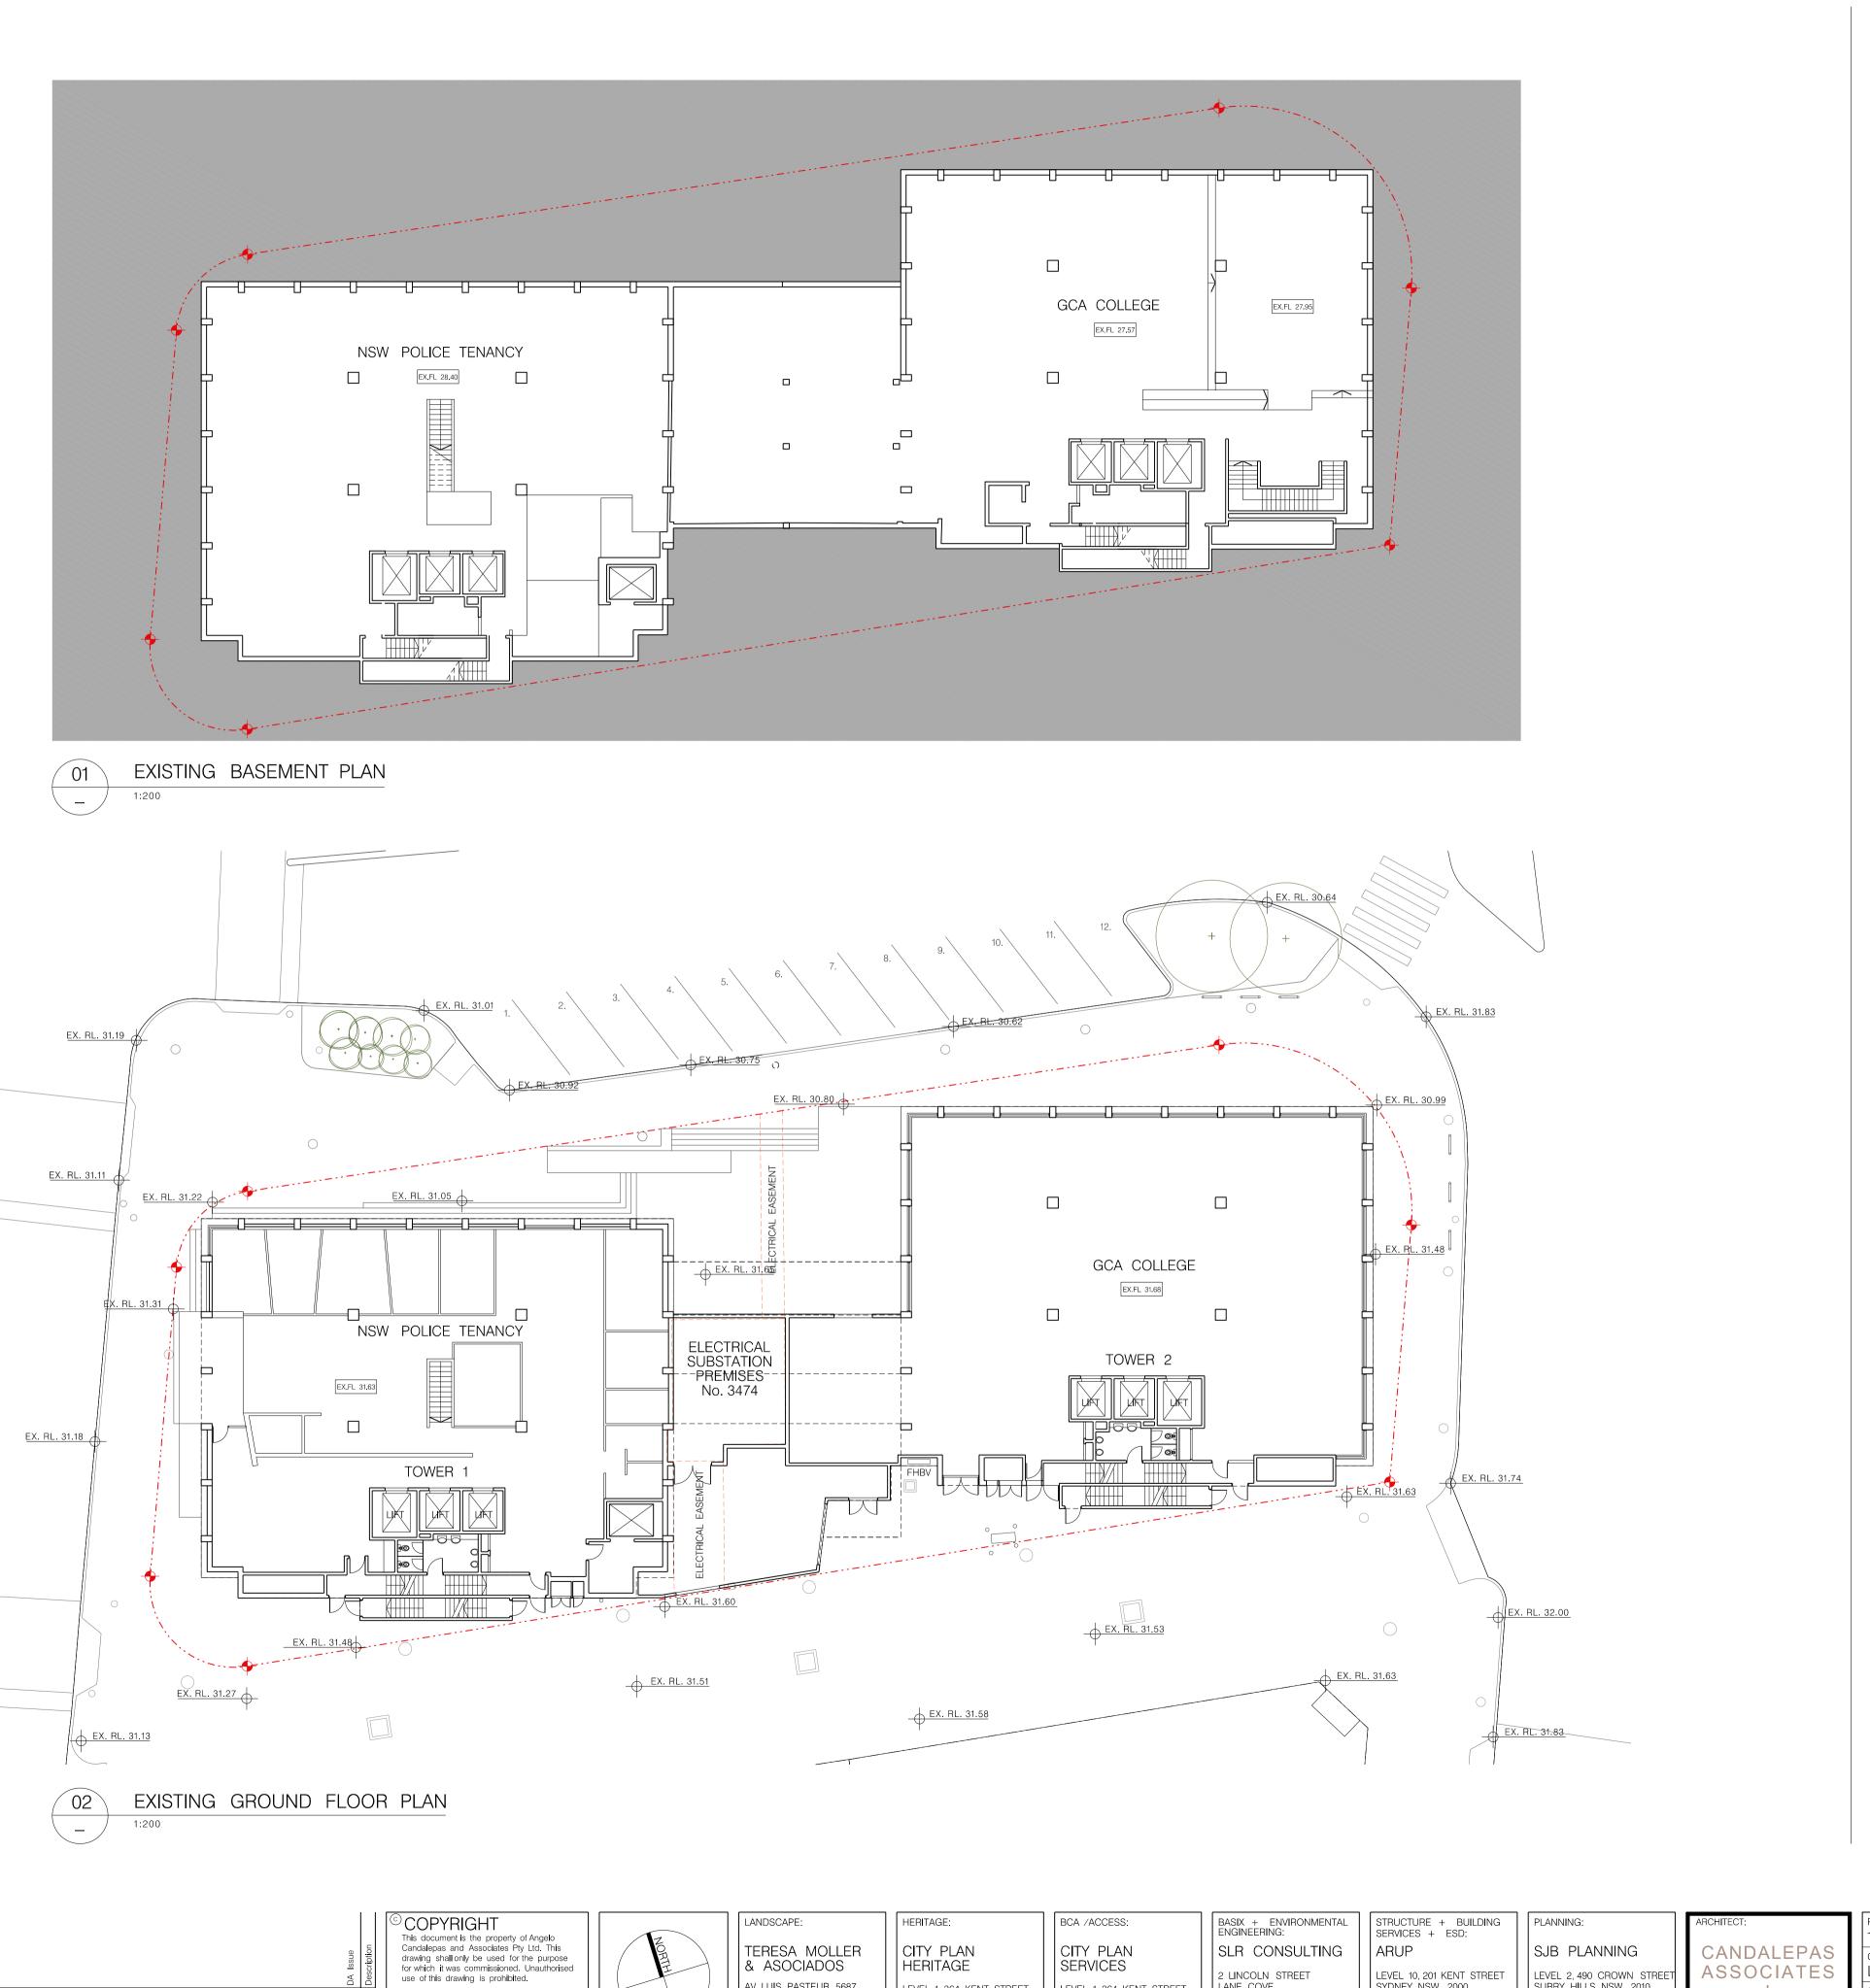

CITY PLAN

HERITAGE

T: 8270 3500

LEVEL 1, 364 KENT STREET SYDNEY NSW 2000

FOR DA PURPOSES ONLY

NOT FOR CONSTRUCTION

PROJECT: EXISTING BASEMENT PLAN & GROUND FLOOR PLAN 1 LAWSON SQUARE, REDFERN CLIENT:
LAWSON SQUARE PTY LTD.