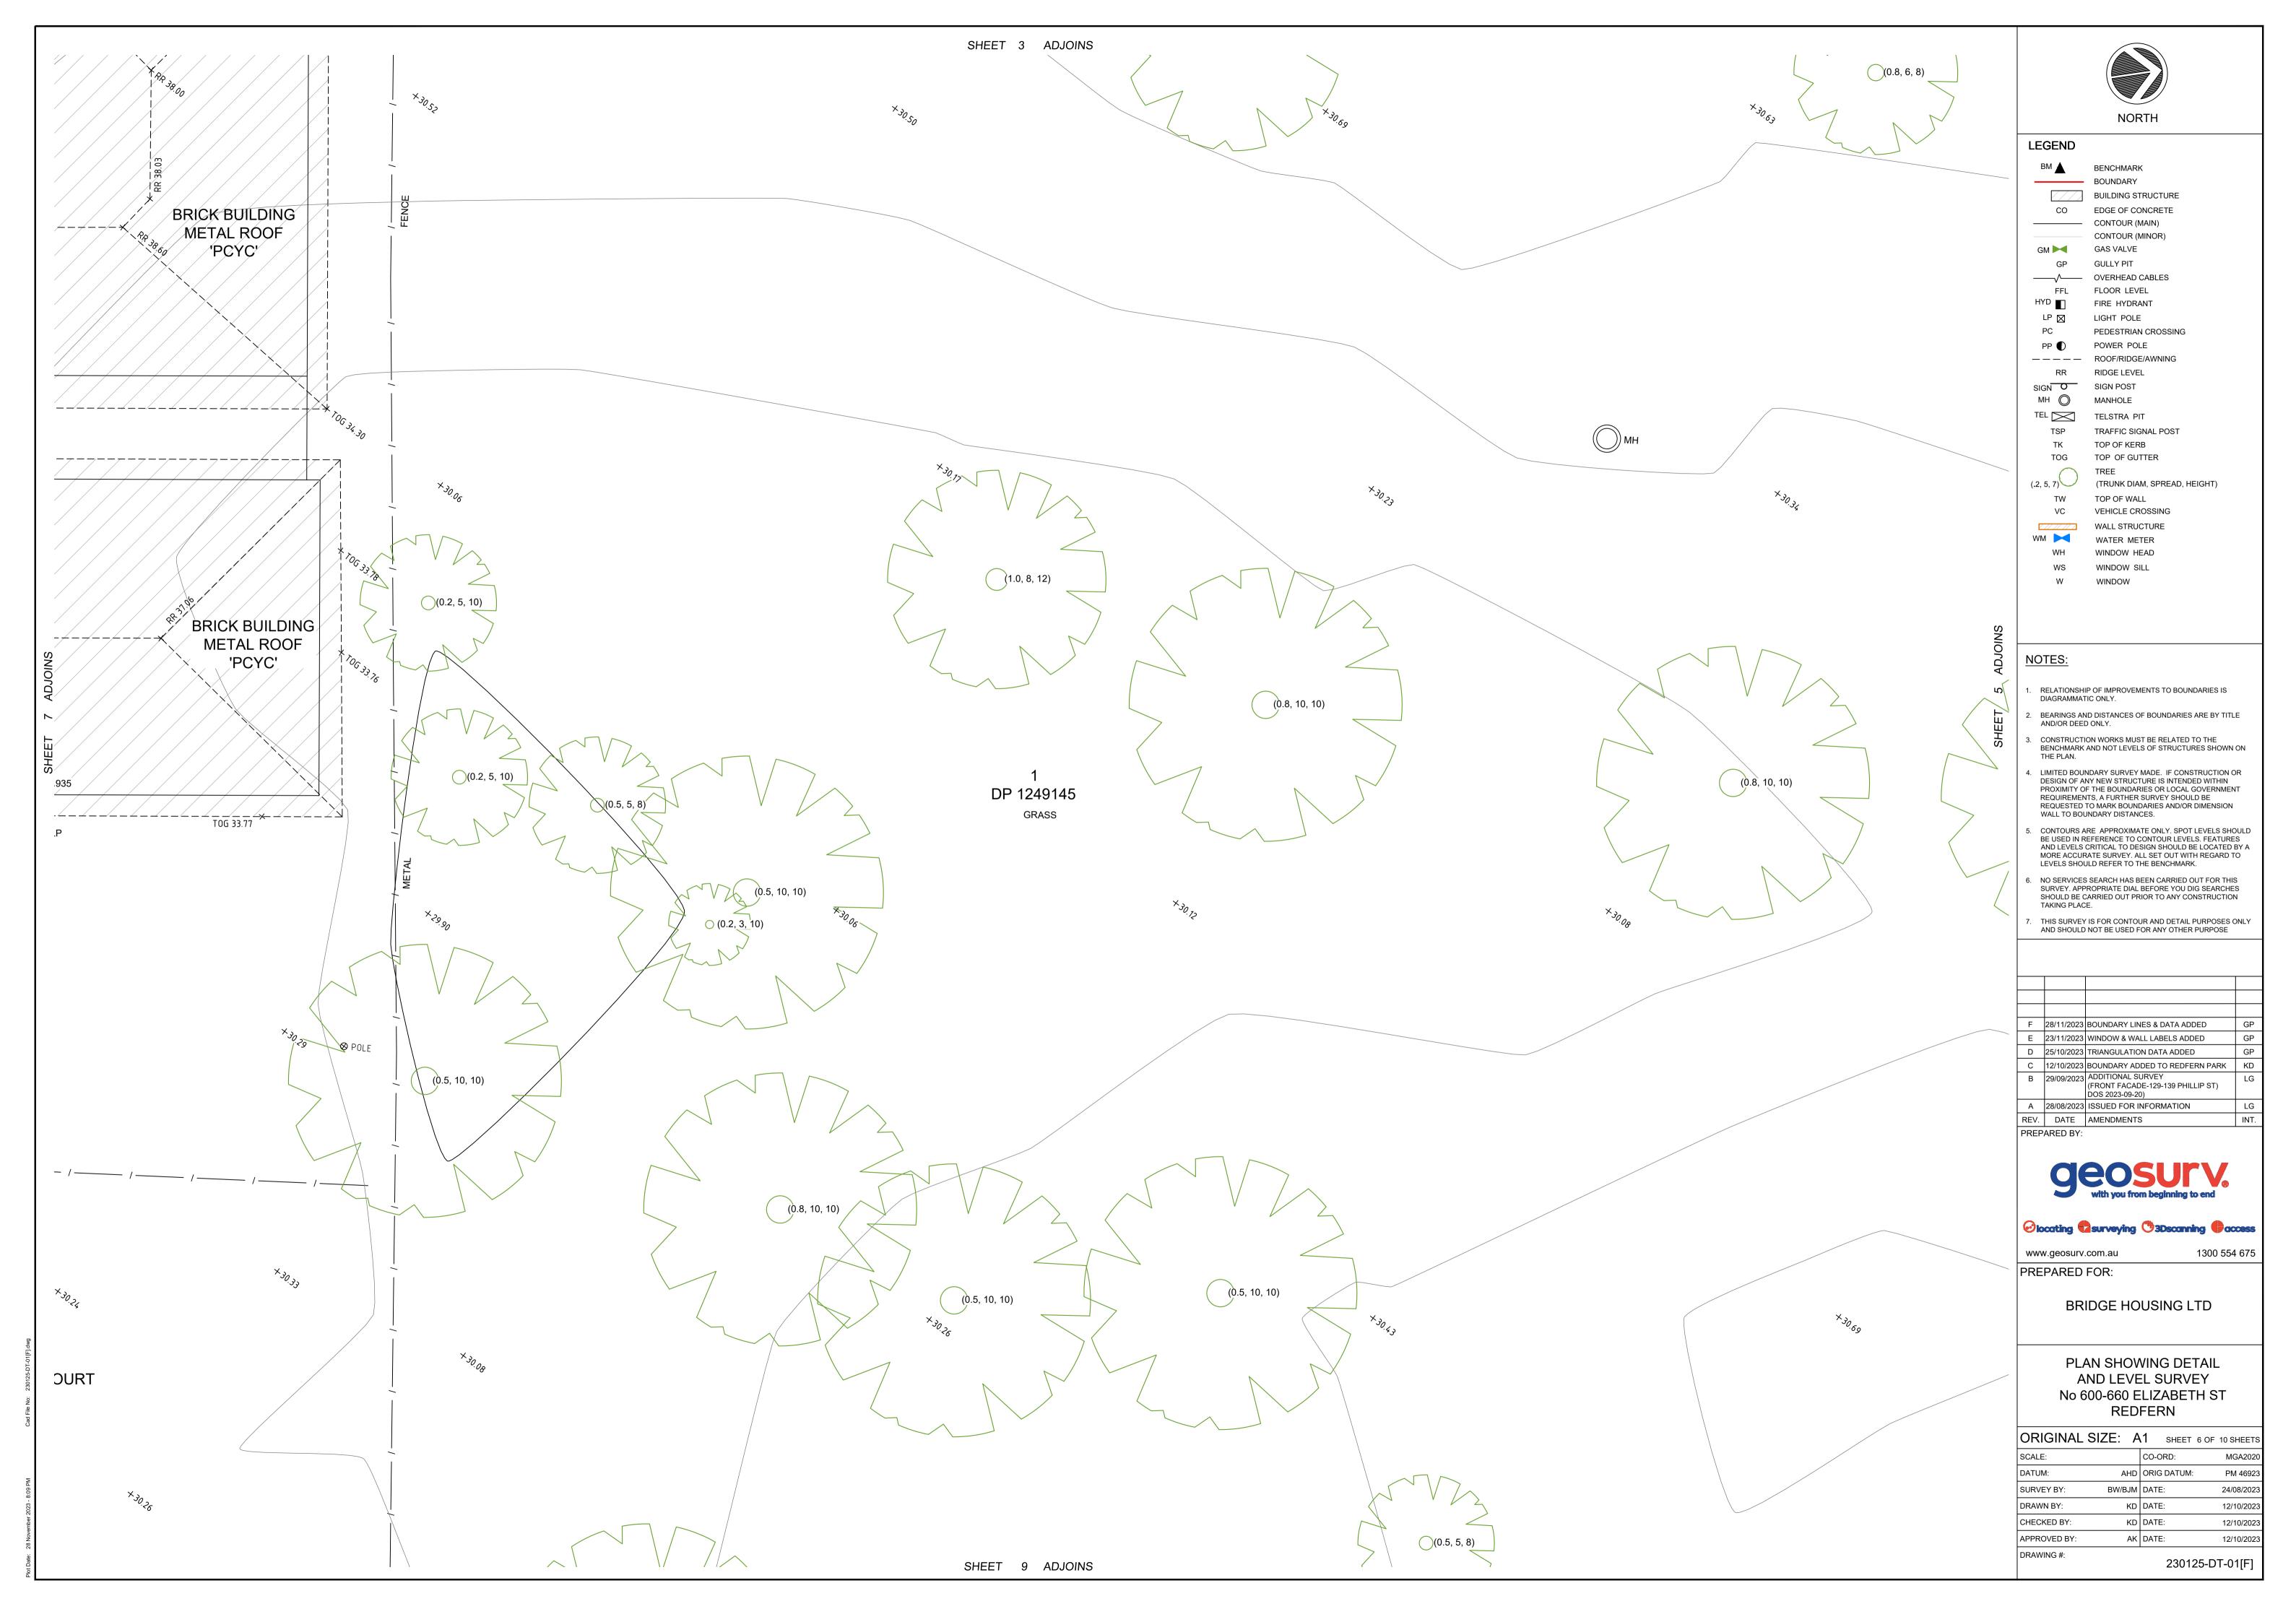

| LEGEND |
|--------|
|--------|

| вм 🛕       | BENCHMARK                    |
|------------|------------------------------|
|            | BOUNDARY                     |
|            | BUILDING STRUCTURE           |
| CO         | EDGE OF CONCRETE             |
|            | CONTOUR (MAIN)               |
|            | CONTOUR (MINOR)              |
| GM 🖊       | GAS VALVE                    |
| GP         | GULLY PIT                    |
|            | OVERHEAD CABLES              |
| FFL        | FLOOR LEVEL                  |
| HYD 🔳      | FIRE HYDRANT                 |
| LP 🖂       | LIGHT POLE                   |
| PC         | PEDESTRIAN CROSSING          |
| PP 🜓       | POWER POLE                   |
|            | ROOF/RIDGE/AWNING            |
| RR         | RIDGE LEVEL                  |
| SIGN O     | SIGN POST                    |
| мн 🔘       | MANHOLE                      |
| TEL 🔀      | TELSTRA PIT                  |
| TSP        | TRAFFIC SIGNAL POST          |
| TK         | TOP OF KERB                  |
| TOG        | TOP OF GUTTER                |
|            | TREE                         |
| (.2, 5, 7) | (TRUNK DIAM, SPREAD, HEIGHT) |
| TW         | TOP OF WALL                  |
| VC         | VEHICLE CROSSING             |
|            | WALL STRUCTURE               |
| WM         | WATER METER                  |

## NOTES:

RELATIONSHIP OF IMPROVEMENTS TO BOUNDARIES IS DIAGRAMMATIC ONLY.

WINDOW HEAD
WINDOW SILL

WINDOW

- 2. BEARINGS AND DISTANCES OF BOUNDARIES ARE BY TITLE AND/OR DEED ONLY.
- 3. CONSTRUCTION WORKS MUST BE RELATED TO THE BENCHMARK AND NOT LEVELS OF STRUCTURES SHOWN ON THE PLAN.
- 4. LIMITED BOUNDARY SURVEY MADE. IF CONSTRUCTION OR DESIGN OF ANY NEW STRUCTURE IS INTENDED WITHIN PROXIMITY OF THE BOUNDARIES OR LOCAL GOVERNMENT REQUIREMENTS, A FURTHER SURVEY SHOULD BE REQUESTED TO MARK BOUNDARIES AND/OR DIMENSION

WALL TO BOUNDARY DISTANCES.

- 5. CONTOURS ARE APPROXIMATE ONLY. SPOT LEVELS SHOULD BE USED IN REFERENCE TO CONTOUR LEVELS. FEATURES AND LEVELS CRITICAL TO DESIGN SHOULD BE LOCATED BY A MORE ACCURATE SURVEY. ALL SET OUT WITH REGARD TO LEVELS SHOULD REFER TO THE BENCHMARK.
- 6. NO SERVICES SEARCH HAS BEEN CARRIED OUT FOR THIS SURVEY. APPROPRIATE DIAL BEFORE YOU DIG SEARCHES SHOULD BE CARRIED OUT PRIOR TO ANY CONSTRUCTION TAKING PLACE.
- 7. THIS SURVEY IS FOR CONTOUR AND DETAIL PURPOSES ONLY AND SHOULD NOT BE USED FOR ANY OTHER PURPOSE