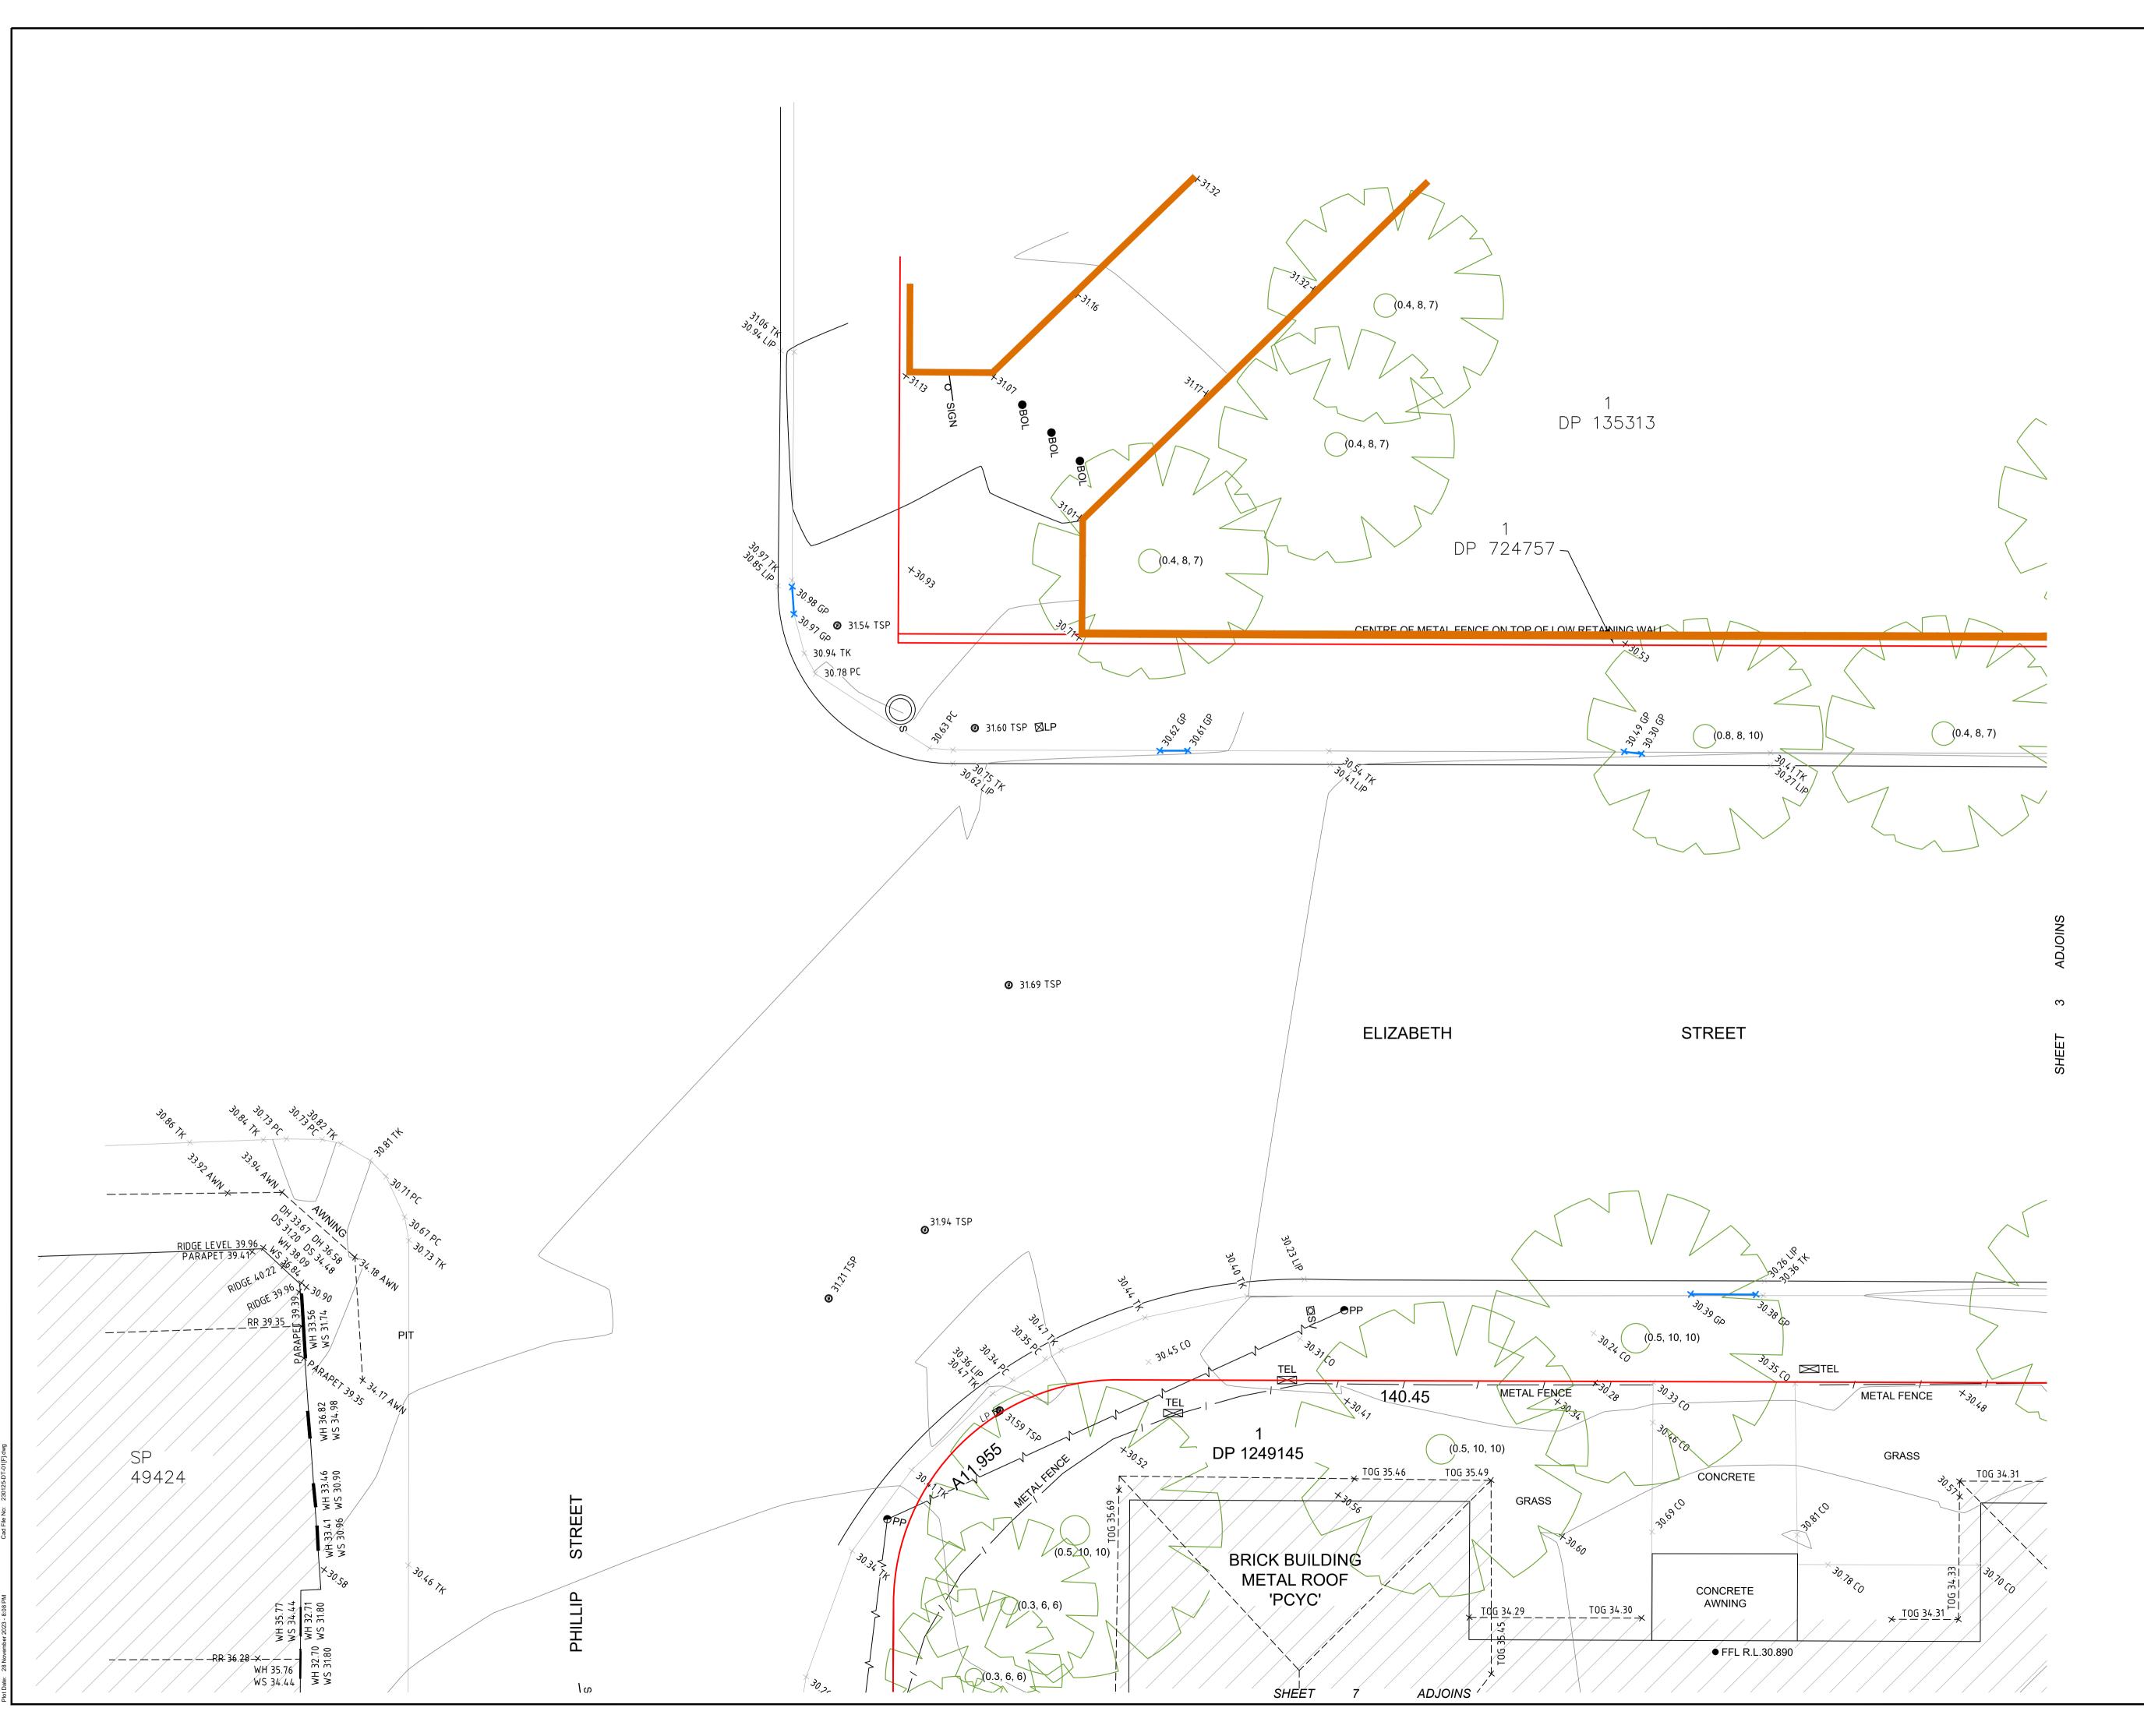

| F    | 28/11/2023 | BOUNDARY LINES & DATA ADDED                                               | GP   |
|------|------------|---------------------------------------------------------------------------|------|
| Е    | 23/11/2023 | WINDOW & WALL LABELS ADDED                                                | GP   |
| D    | 25/10/2023 | TRIANGULATION DATA ADDED                                                  | GP   |
| С    | 12/10/2023 | BOUNDARY ADDED TO REDFERN PARK                                            | KD   |
| В    | 29/09/2023 | ADDITIONAL SURVEY<br>(FRONT FACADE-129-139 PHILLIP ST)<br>DOS 2023-09-20) | LG   |
| Α    | 28/08/2023 | ISSUED FOR INFORMATION                                                    | LG   |
| REV. | DATE       | AMENDMENTS                                                                | INT. |

PREPARED BY:

Www.geosurv.com.au 1300 554 675

PREPARED FOR:

BRIDGE HOUSING LTD

PLAN SHOWING DETAIL AND LEVEL SURVEY No 600-660 ELIZABETH ST REDFERN

| ORIGINAL S   | IZE: A | 1 SHEET     | 2 OF 10 SHEETS |
|--------------|--------|-------------|----------------|
| SCALE:       | 1:100  | CO-ORD:     | MGA2020        |
| DATUM:       | AHD    | ORIG DATUM: | PM 46923       |
| SURVEY BY:   | BW/BJM | DATE:       | 24/08/2023     |
| DRAWN BY:    | KD     | DATE:       | 12/10/2023     |
| CHECKED BY:  | KD     | DATE:       | 12/10/2023     |
| APPROVED BY: | AK     | DATE:       | 12/10/2023     |
| DRAWING #:   |        | 23012       | 25-DT-01[F]    |