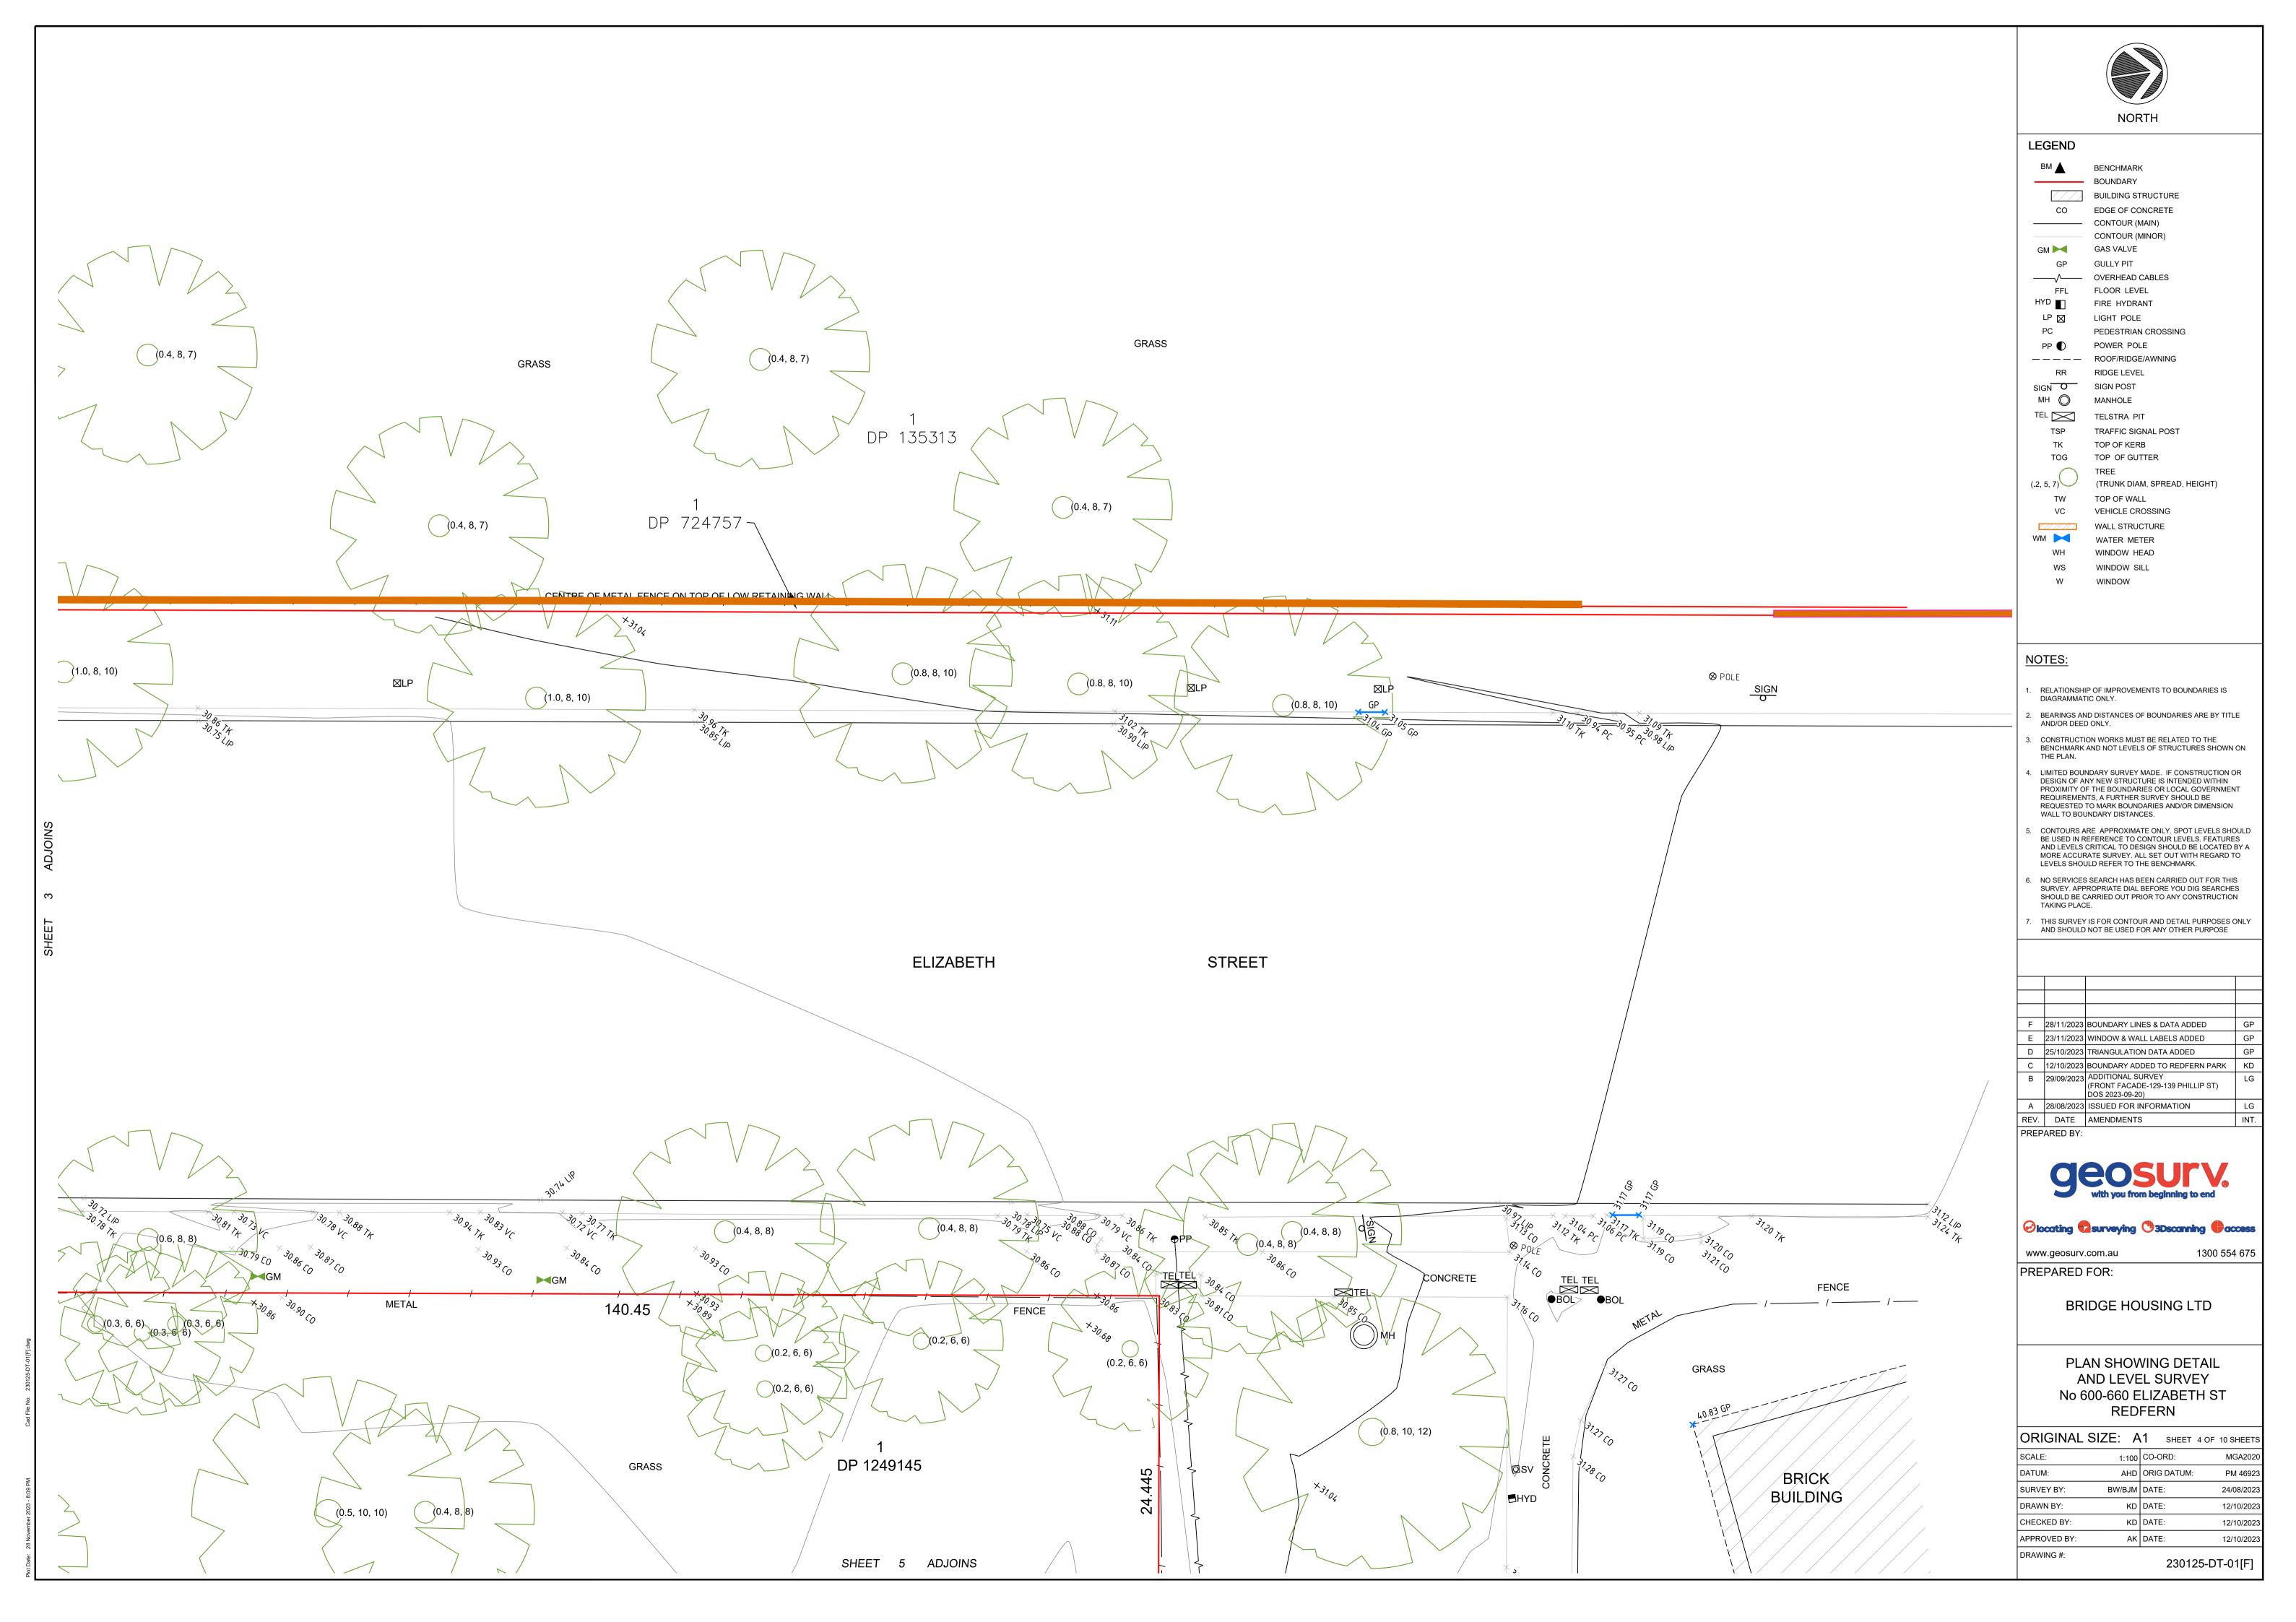

| LEGEND |
|--------|
|--------|

| вм 🛕       | BENCHMARK                    |
|------------|------------------------------|
|            | BOUNDARY                     |
|            | BUILDING STRUCTURE           |
| CO         | EDGE OF CONCRETE             |
|            | CONTOUR (MAIN)               |
|            | CONTOUR (MINOR)              |
| GM 🖊       | GAS VALVE                    |
| GP         | GULLY PIT                    |
|            | OVERHEAD CABLES              |
| FFL        | FLOOR LEVEL                  |
| HYD 🔳      | FIRE HYDRANT                 |
| LP 🖂       | LIGHT POLE                   |
| PC         | PEDESTRIAN CROSSING          |
| PP 🜓       | POWER POLE                   |
|            | ROOF/RIDGE/AWNING            |
| RR         | RIDGE LEVEL                  |
| SIGN O     | SIGN POST                    |
| мн 🔘       | MANHOLE                      |
| TEL 🔀      | TELSTRA PIT                  |
| TSP        | TRAFFIC SIGNAL POST          |
| TK         | TOP OF KERB                  |
| TOG        | TOP OF GUTTER                |
|            | TREE                         |
| (.2, 5, 7) | (TRUNK DIAM, SPREAD, HEIGHT) |
| TW         | TOP OF WALL                  |
| VC         | VEHICLE CROSSING             |
|            | WALL STRUCTURE               |
| WM         | WATER METER                  |

## NOTES:

RELATIONSHIP OF IMPROVEMENTS TO BOUNDARIES IS DIAGRAMMATIC ONLY.

WINDOW HEAD
WINDOW SILL

WINDOW

- 2. BEARINGS AND DISTANCES OF BOUNDARIES ARE BY TITLE AND/OR DEED ONLY.
- 3. CONSTRUCTION WORKS MUST BE RELATED TO THE BENCHMARK AND NOT LEVELS OF STRUCTURES SHOWN ON THE PLAN.
- 4. LIMITED BOUNDARY SURVEY MADE. IF CONSTRUCTION OR DESIGN OF ANY NEW STRUCTURE IS INTENDED WITHIN PROXIMITY OF THE BOUNDARIES OR LOCAL GOVERNMENT REQUIREMENTS, A FURTHER SURVEY SHOULD BE REQUESTED TO MARK BOUNDARIES AND/OR DIMENSION

WALL TO BOUNDARY DISTANCES.

- 5. CONTOURS ARE APPROXIMATE ONLY. SPOT LEVELS SHOULD BE USED IN REFERENCE TO CONTOUR LEVELS. FEATURES AND LEVELS CRITICAL TO DESIGN SHOULD BE LOCATED BY A MORE ACCURATE SURVEY. ALL SET OUT WITH REGARD TO LEVELS SHOULD REFER TO THE BENCHMARK.
- 6. NO SERVICES SEARCH HAS BEEN CARRIED OUT FOR THIS SURVEY. APPROPRIATE DIAL BEFORE YOU DIG SEARCHES SHOULD BE CARRIED OUT PRIOR TO ANY CONSTRUCTION TAKING PLACE.
- 7. THIS SURVEY IS FOR CONTOUR AND DETAIL PURPOSES ONLY AND SHOULD NOT BE USED FOR ANY OTHER PURPOSE

| F            | 28/11/2023 | BOUNDARY LINES & DATA ADDED                                               | GP   |
|--------------|------------|---------------------------------------------------------------------------|------|
| Е            | 23/11/2023 | WINDOW & WALL LABELS ADDED                                                | GP   |
| D            | 25/10/2023 | TRIANGULATION DATA ADDED                                                  | GP   |
| С            | 12/10/2023 | BOUNDARY ADDED TO REDFERN PARK                                            | KD   |
| В            | 29/09/2023 | ADDITIONAL SURVEY<br>(FRONT FACADE-129-139 PHILLIP ST)<br>DOS 2023-09-20) | LG   |
| Α            | 28/08/2023 | ISSUED FOR INFORMATION                                                    | LG   |
| REV.         | DATE       | AMENDMENTS                                                                | INT. |
| PREPARED BY: |            |                                                                           |      |

## PREPARED BY:

**⊘**locating **†**surveying **७**3Dscanning **†**access

www.geosurv.com.au

PREPARED FOR:

PREPARED FOR

BRIDGE HOUSING LTD

1300 554 675

PLAN SHOWING DETAIL AND LEVEL SURVEY No 600-660 ELIZABETH ST REDFERN

| ORIGINAL     | SIZE: A | 1 SHEET     | 3 OF 10 SHEETS |
|--------------|---------|-------------|----------------|
| SCALE:       | 1:100   | CO-ORD:     | MGA2020        |
| DATUM:       | AHD     | ORIG DATUM: | PM 46923       |
| SURVEY BY:   | BW/BJM  | DATE:       | 24/08/2023     |
| DRAWN BY:    | KD      | DATE:       | 12/10/2023     |
| CHECKED BY:  | KD      | DATE:       | 12/10/2023     |
| APPROVED BY: | AK      | DATE:       | 12/10/2023     |
| DRAWING #:   |         | 23012       | 25-DT-01[F]    |