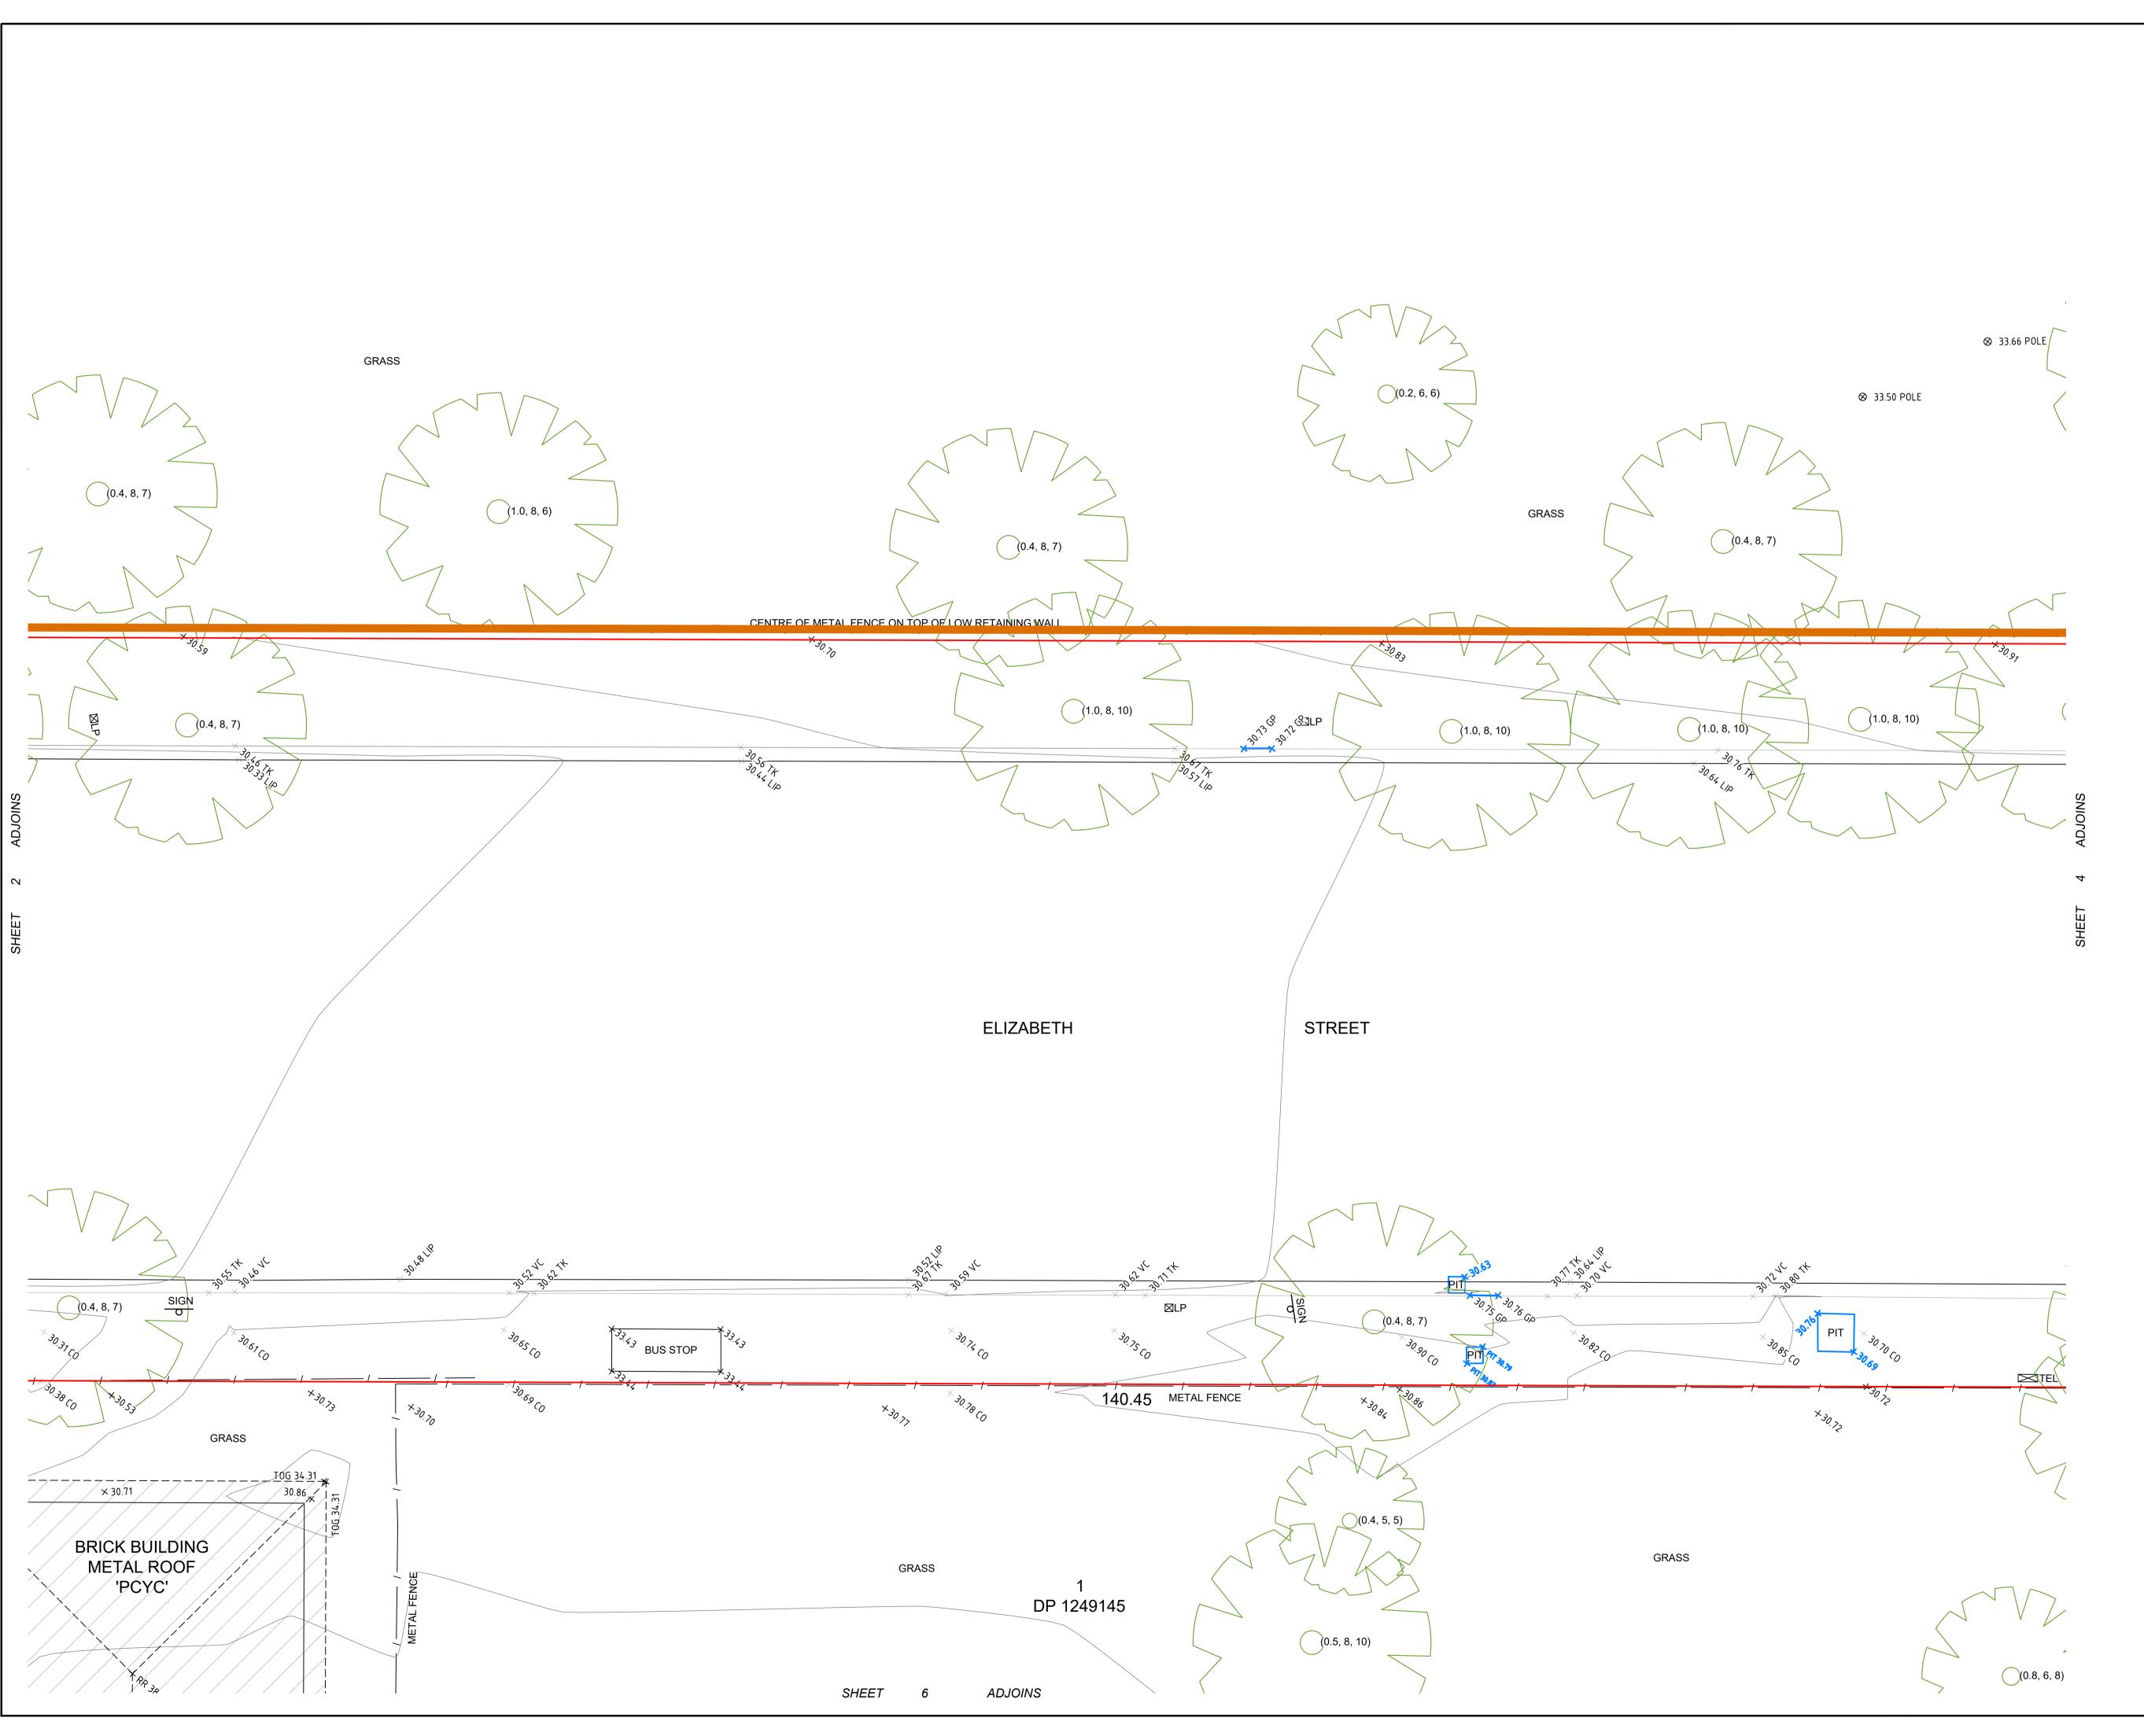

| F    | 28/11/2023 | BOUNDARY LINES & DATA ADDED                                               | GP   |
|------|------------|---------------------------------------------------------------------------|------|
| Е    | 23/11/2023 | WINDOW & WALL LABELS ADDED                                                | GP   |
| D    | 25/10/2023 | TRIANGULATION DATA ADDED                                                  | GP   |
| С    | 12/10/2023 | BOUNDARY ADDED TO REDFERN PARK                                            | KD   |
| В    | 29/09/2023 | ADDITIONAL SURVEY<br>(FRONT FACADE-129-139 PHILLIP ST)<br>DOS 2023-09-20) | LG   |
| Α    | 28/08/2023 | ISSUED FOR INFORMATION                                                    | LG   |
| REV. | DATE       | AMENDMENTS                                                                | INT. |

PREPARED BY:

Www.geosurv.com.au 1300 554 675

PREPARED FOR:

BRIDGE HOUSING LTD

PLAN SHOWING DETAIL AND LEVEL SURVEY No 600-660 ELIZABETH ST REDFERN

| ORIGINAL S   | IZE: A | 1 SHEET     | 2 OF 10 SHEETS |
|--------------|--------|-------------|----------------|
| SCALE:       | 1:100  | CO-ORD:     | MGA2020        |
| DATUM:       | AHD    | ORIG DATUM: | PM 46923       |
| SURVEY BY:   | BW/BJM | DATE:       | 24/08/2023     |
| DRAWN BY:    | KD     | DATE:       | 12/10/2023     |
| CHECKED BY:  | KD     | DATE:       | 12/10/2023     |
| APPROVED BY: | AK     | DATE:       | 12/10/2023     |
| DRAWING #:   |        | 23012       | 25-DT-01[F]    |