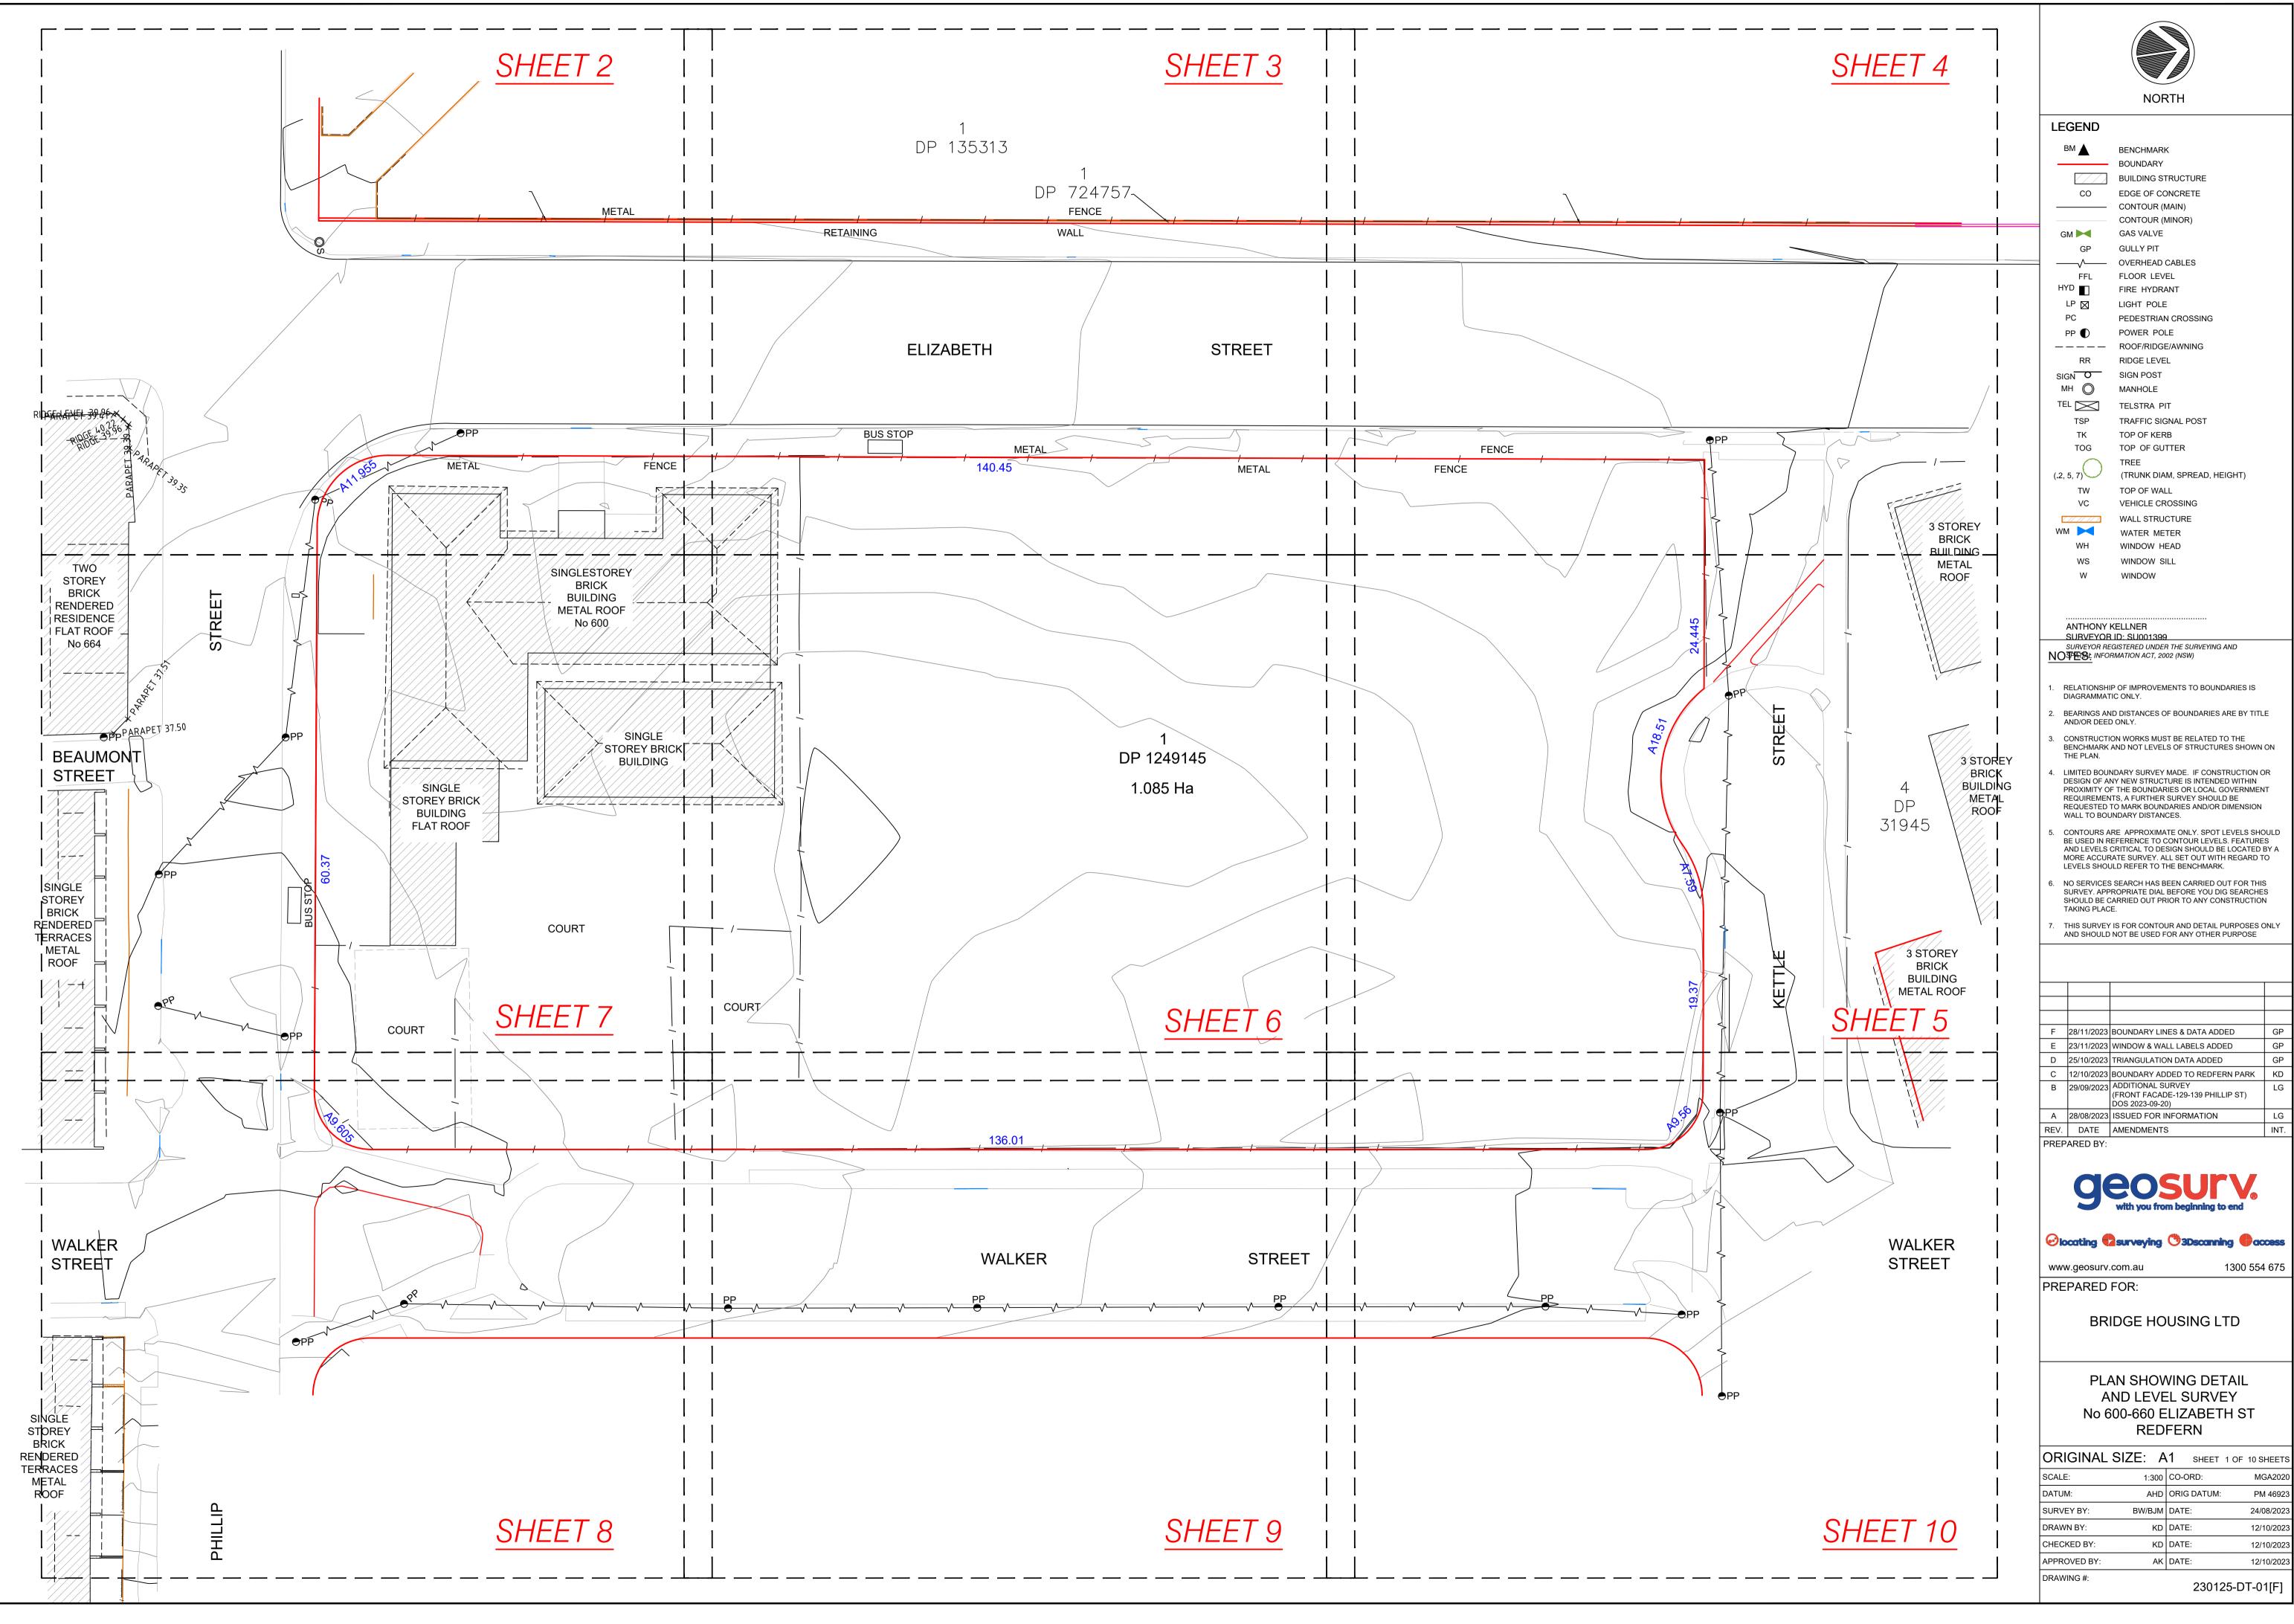

| F           | 28/11/2023 | BOUNDARY LINES & DATA ADDED                                               | GP   |  |
|-------------|------------|---------------------------------------------------------------------------|------|--|
| Е           | 23/11/2023 | WINDOW & WALL LABELS ADDED                                                | GP   |  |
| D           | 25/10/2023 | TRIANGULATION DATA ADDED                                                  | GP   |  |
| С           | 12/10/2023 | BOUNDARY ADDED TO REDFERN PARK                                            | KD   |  |
| В           | 29/09/2023 | ADDITIONAL SURVEY<br>(FRONT FACADE-129-139 PHILLIP ST)<br>DOS 2023-09-20) | LG   |  |
| Α           | 28/08/2023 | ISSUED FOR INFORMATION                                                    | LG   |  |
| REV.        | DATE       | AMENDMENTS                                                                | INT. |  |
| DEDARED BY: |            |                                                                           |      |  |

| ORIGINAL S   | IZE: A | 1 SHEET     | 1 OF 10 SHEETS |
|--------------|--------|-------------|----------------|
| SCALE:       | 1:300  | CO-ORD:     | MGA2020        |
| DATUM:       | AHD    | ORIG DATUM: | PM 46923       |
| SURVEY BY:   | BW/BJM | DATE:       | 24/08/2023     |
| DRAWN BY:    | KD     | DATE:       | 12/10/2023     |
| CHECKED BY:  | KD     | DATE:       | 12/10/2023     |
| APPROVED BY: | AK     | DATE:       | 12/10/2023     |
| DRAWING #:   |        | 23012       | 25-DT-01[F]    |

LEGEND

BM BENCHMARK
BOUNDARY

BUILDING STRUCTURE

CO EDGE OF CONCRETE

CONTOUR (MAIN)

CONTOUR (MINOR)

GM GAS VALVE

GP GULLY PIT

OVERHEAD CABLES

SIGN POST

MH MANHOLE

TEL TELSTRA PIT

TSP TRAFFIC SIGNAL POST

TK TOP OF KERB

TOG TOP OF GUTTER

SIGN O

TREE
(.2, 5, 7)

TW
TOP OF WALL
VC

VEHICLE CROSSING

WALL STRUCTURE
WM WATER METER
WH WINDOW HEAD
WS WINDOW SILL
W WINDOW

## NOTES:

- RELATIONSHIP OF IMPROVEMENTS TO BOUNDARIES IS DIAGRAMMATIC ONLY.
- 2. BEARINGS AND DISTANCES OF BOUNDARIES ARE BY TITLE AND/OR DEED ONLY.
- CONSTRUCTION WORKS MUST BE RELATED TO THE
   BENCHMARK AND NOT LEVELS OF STRUCTURES SHOWN ON
  THE BLAN.

  THE BLAN.

  THE BLAN.

  THE BLAN.
- 4. LIMITED BOUNDARY SURVEY MADE. IF CONSTRUCTION OR DESIGN OF ANY NEW STRUCTURE IS INTENDED WITHIN PROXIMITY OF THE BOUNDARIES OR LOCAL GOVERNMENT REQUIREMENTS, A FURTHER SURVEY SHOULD BE REQUESTED TO MARK BOUNDARIES AND/OR DIMENSION WALL TO BOUNDARY DISTANCES.
- 5. CONTOURS ARE APPROXIMATE ONLY. SPOT LEVELS SHOULD BE USED IN REFERENCE TO CONTOUR LEVELS. FEATURES AND LEVELS CRITICAL TO DESIGN SHOULD BE LOCATED BY A MORE ACCURATE SURVEY. ALL SET OUT WITH REGARD TO LEVELS SHOULD REFER TO THE BENCHMARK.
- S. NO SERVICES SEARCH HAS BEEN CARRIED OUT FOR THIS SURVEY. APPROPRIATE DIAL BEFORE YOU DIG SEARCHES SHOULD BE CARRIED OUT PRIOR TO ANY CONSTRUCTION TAKING PLACE.
- 7. THIS SURVEY IS FOR CONTOUR AND DETAIL PURPOSES ONLY AND SHOULD NOT BE USED FOR ANY OTHER PURPOSE