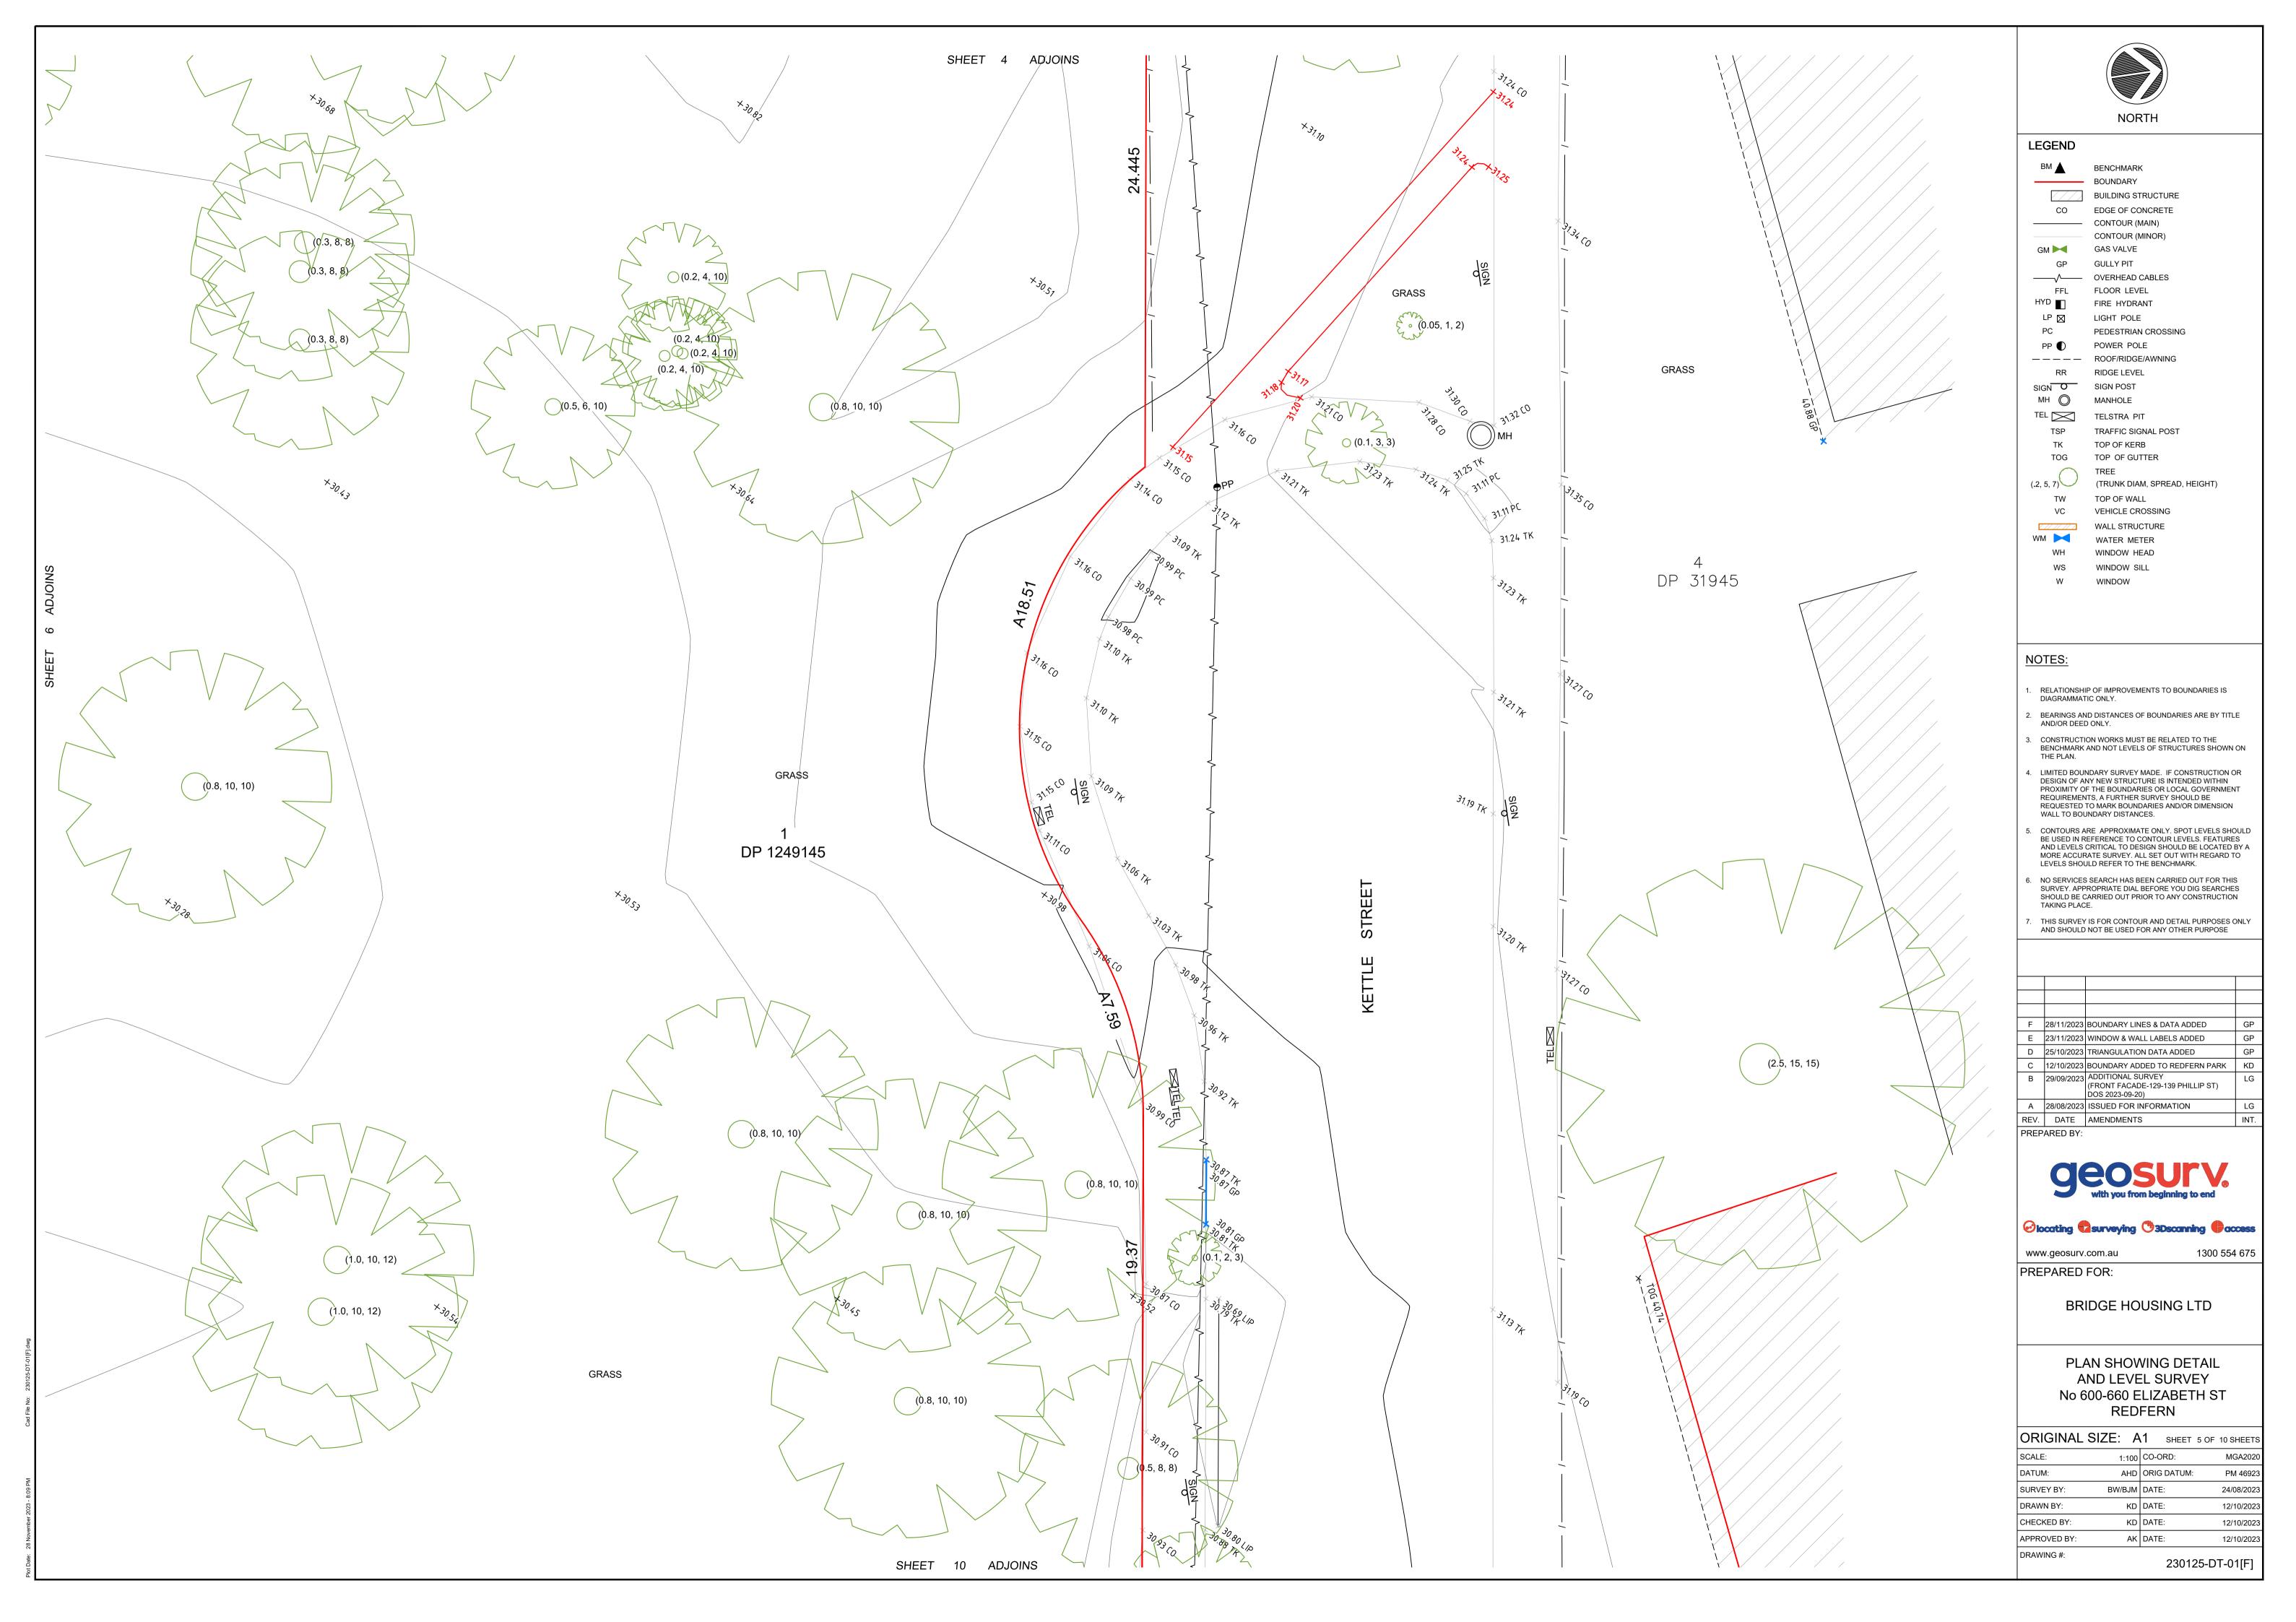

LEGEND

BM BENCHMARK
BOUNDARY

BUILDING STRUCTURE

CO EDGE OF CONCRETE

CONTOUR (MAIN)

CONTOUR (MINOR)

GM GAS VALVE

GP GULLY PIT

OVERHEAD CABLES

SIGN POST

MH MANHOLE

TEL TELSTRA PIT

TSP TRAFFIC SIGNAL POST

TK TOP OF KERB

TOG TOP OF GUTTER

SIGN O

TREE
(.2, 5, 7)

TW
TOP OF WALL
VC

VEHICLE CROSSING

WALL STRUCTURE
WM WATER METER
WH WINDOW HEAD
WS WINDOW SILL
W WINDOW

## NOTES:

- RELATIONSHIP OF IMPROVEMENTS TO BOUNDARIES IS DIAGRAMMATIC ONLY.
- 2. BEARINGS AND DISTANCES OF BOUNDARIES ARE BY TITLE AND/OR DEED ONLY.
- CONSTRUCTION WORKS MUST BE RELATED TO THE
   BENCHMARK AND NOT LEVELS OF STRUCTURES SHOWN ON
  THE BLAN.

  THE BLAN.

  THE BLAN.

  THE BLAN.
- 4. LIMITED BOUNDARY SURVEY MADE. IF CONSTRUCTION OR DESIGN OF ANY NEW STRUCTURE IS INTENDED WITHIN PROXIMITY OF THE BOUNDARIES OR LOCAL GOVERNMENT REQUIREMENTS, A FURTHER SURVEY SHOULD BE REQUESTED TO MARK BOUNDARIES AND/OR DIMENSION WALL TO BOUNDARY DISTANCES.
- 5. CONTOURS ARE APPROXIMATE ONLY. SPOT LEVELS SHOULD BE USED IN REFERENCE TO CONTOUR LEVELS. FEATURES AND LEVELS CRITICAL TO DESIGN SHOULD BE LOCATED BY A MORE ACCURATE SURVEY. ALL SET OUT WITH REGARD TO LEVELS SHOULD REFER TO THE BENCHMARK.
- S. NO SERVICES SEARCH HAS BEEN CARRIED OUT FOR THIS SURVEY. APPROPRIATE DIAL BEFORE YOU DIG SEARCHES SHOULD BE CARRIED OUT PRIOR TO ANY CONSTRUCTION TAKING PLACE.
- 7. THIS SURVEY IS FOR CONTOUR AND DETAIL PURPOSES ONLY AND SHOULD NOT BE USED FOR ANY OTHER PURPOSE