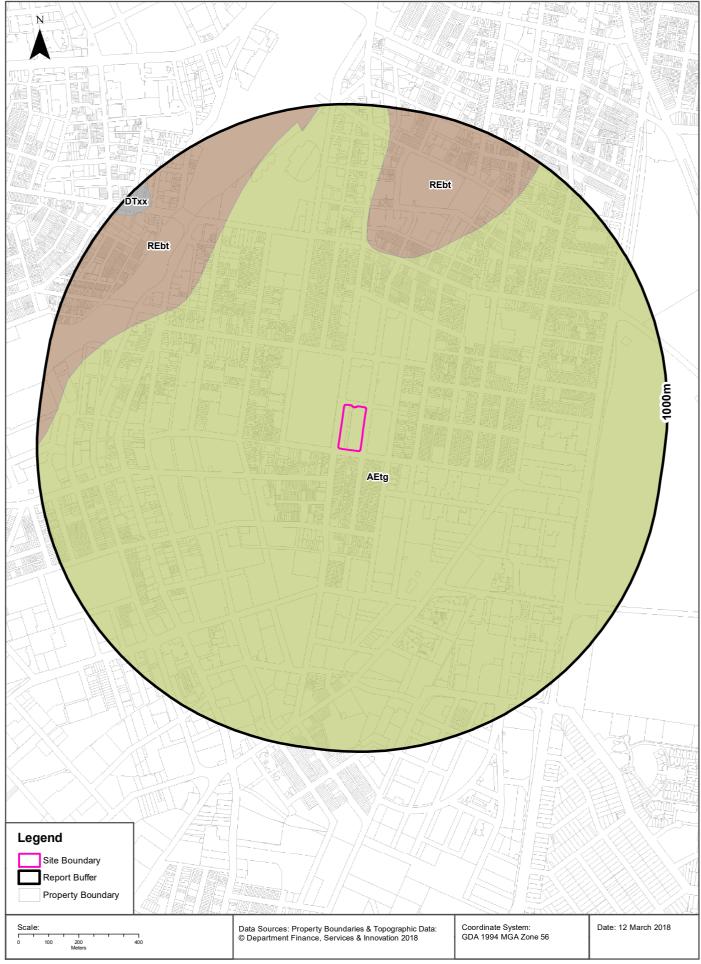

urally Occurring Asbestos Potential**

600-660 Elizabeth Street, Redfern, NSW 2016

## **Naturally Occurring Asbestos Potential**

Naturally Occurring Asbestos Potential within the dataset buffer:

| Potential                  | Sym | Strat Name | Group | Formation | Scale | Min Age | Max Age | Rock<br>Type | Dom Lith | Description | Dist | Dir |
|----------------------------|-----|------------|-------|-----------|-------|---------|---------|--------------|----------|-------------|------|-----|
| No<br>records in<br>buffer |     |            |       |           |       |         |         |              |          |             |      |     |

Mining Subsidence District Data Source: © State of New South Wales through NSW Department of Industry, Resources & Energy

# **Soil Landscapes**





## Soils

#### 600-660 Elizabeth Street, Redfern, NSW 2016

# **Soil Landscapes**

#### What are the onsite Soil Landscapes?

| Soil Code | Name     | Group | Process | Map Sheet | Scale     |
|-----------|----------|-------|---------|-----------|-----------|
| AEtg      | TUGGERAH |       | AEOLIAN | Sydney    | 1:100,000 |

#### What are the Soil Landscapes within the dataset buffer?

| Soil Code | Name              | Group | Process           | Map Sheet | Scale     |
|-----------|-------------------|-------|-------------------|-----------|-----------|
| AEtg      | TUGGERAH          |       | AEOLIAN           | Sydney    | 1:100,000 |
| DTxx      | DISTURBED TERRAIN |       | DISTURBED TERRAIN | Sydney    | 1:100,000 |
| REbt      | BLACKTOWN         |       | RESIDUAL          | Sy