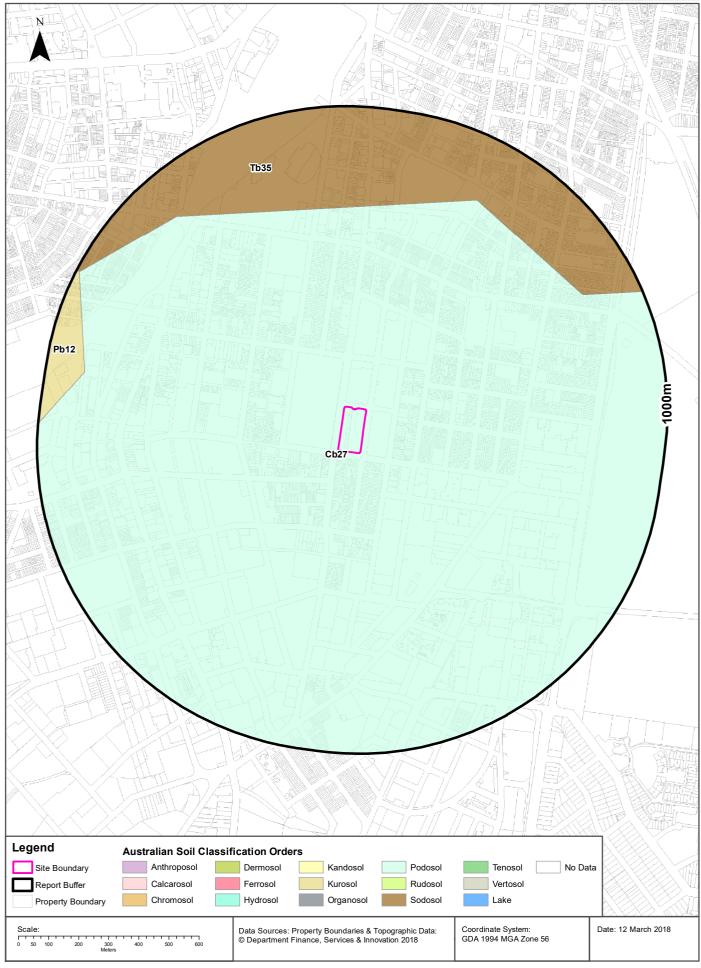

--|-----------|-----------|
| AEtg      | TUGGERAH |       | AEOLIAN | Sydney    | 1:100,000 |

#### What are the Soil Landscapes within the dataset buffer?

| Soil Code | Name              | Group | Process           | Map Sheet | Scale     |
|-----------|-------------------|-------|-------------------|-----------|-----------|
| AEtg      | TUGGERAH          |       | AEOLIAN           | Sydney    | 1:100,000 |
| DTxx      | DISTURBED TERRAIN |       | DISTURBED TERRAIN | Sydney    | 1:100,000 |
| REbt      | BLACKTOWN         |       | RESIDUAL          | Sydney    | 1:100,000 |

Soils Landscapes Data Source : NSW Office of Environment and Heritage Creative Commons 3.0 © Commonwealth of Australia http://creativecommons.org/licenses/by/3.0/au/deed.en

### **Atlas of Australian Soils**





# Soils

#### 600-660 Elizabeth Street, Redfern, NSW 2016

### **Atlas of Australian Soils**

Soil mapping units and Australian Soil Classification orders within the dataset buffer:

| Map Unit<br>Code | Soil Order | Map Unit Description