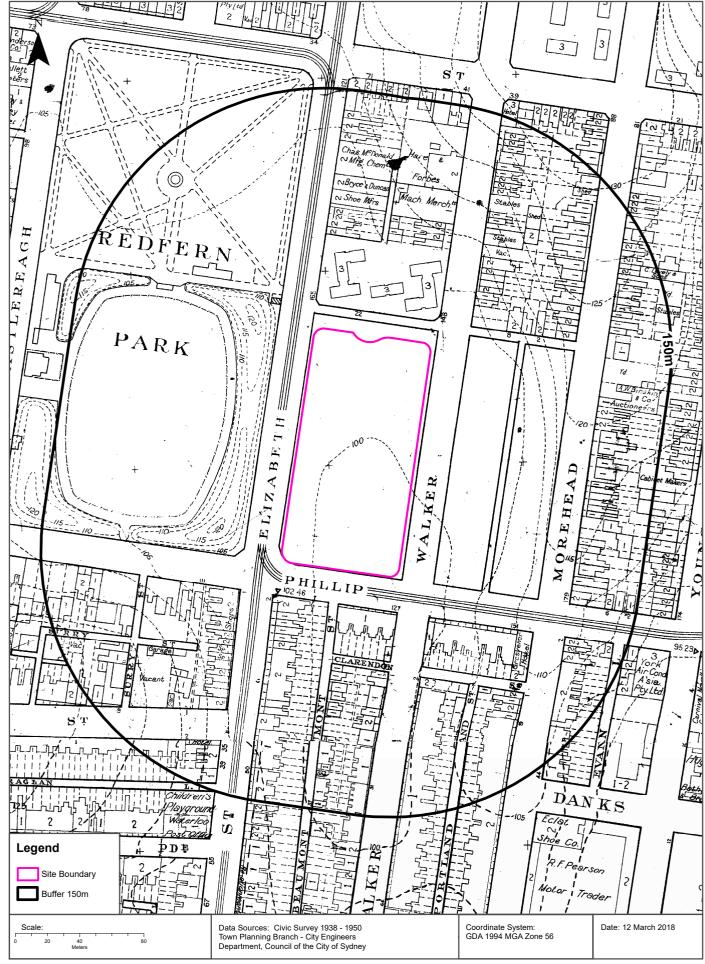

# **Historical Map 1938-50**





### **Historical Map 1917**









### 600-660 Elizabeth Street, Redfern, NSW 2016

## **Points of Interest**

What Points of Interest exist within the dataset buffer?

| Map Id | Feature Type       | Label                                            | Distance | Direction  |
|--------|--------------------|--------------------------------------------------|----------|------------|
| 359814 | Community Facility | SOUTH SYDNEY PCYC                                | 0m       | Onsite     |
| 360245 | Suburb             | REDFERN                                          | 13m      | West       |
| 360240 | Sports Field       | REDFERN OVAL                                     | 102m     | West       |
| 360323 | Child Care Centre  | WATERLOO KINDERGARTEN                            | 106m