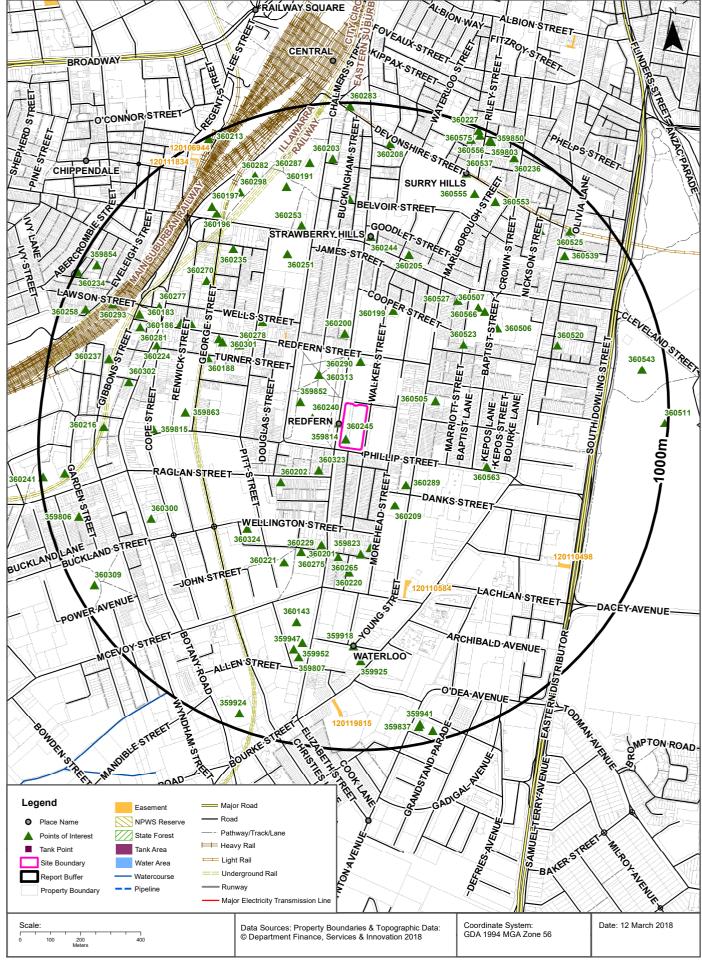

## **Points of Interest**

What Points of Interest exist within the dataset buffer?

| Map Id | Feature Type       | Label                                            | Distance | Direction  |
|--------|--------------------|--------------------------------------------------|----------|------------|
| 359814 | Community Facility | SOUTH SYDNEY PCYC                                | 0m       | Onsite     |
| 360245 | Suburb             | REDFERN                                          | 13m      | West       |
| 360240 | Sports Field       | REDFERN OVAL                                     | 102m     | West       |
| 360323 | Child Care Centre  | WATERLOO KINDERGARTEN                            | 106m     | South West |
| 360313 | Park               | REDFERN PARK                                     | 132m     | North West |
| 360290 | Community Home     | ANNIE GREEN COURT                                | 145m     | North      |
| 359852 | Community Facility | REDFERN OVAL COMMUNITY ROOM                      | 150m     | North West |
| 360289 | Community Home     | FREDERIC HOUSE                                   | 190m     | South East |
| 360209 | Place Of Worship   | ASSEMBLIES OF GOD CHURCH                         | 218m     | South East |
| 360505 | Place Of Worship   | ANGLICAN CHURCH                                  | 227m     | East       |
| 360202 | Place Of Worship   | UNITING CHURCH                                   | 230m     | South West |
| 360200 | Place Of Worship   | CATHOLIC CHURCH                                  | 232m     | North      |
| 360218 | Park               | JAMES HENRY DEACON                               | 328m     | South      |
| 360199 | Place Of Worship   | ORTHODOX CHURCH                                  | 330m     | North      |
| 360229 | Park               | TOBRUK RESERVE                                   | 331m     | South      |
| 359823 | Community Facility | GORDON IBBETT CENTRE                             | 346m     | South      |
| 360265 | Library            | WATERLOO LIBRARY                                 | 363m     | South      |
| 360275 | Primary School     | OUR LADY OF MOUNT CARMEL CATHOLIC PRIMARY SCHOOL | 367m     | South      |
| 360201 | Place Of Worship   | CATHOLIC CHURCH                                  | 372m     | South West |
| 360523 | Park               | COOPER STREET PLAYGROUND                         | 380m     | North East |
| 360321 | Child Care Centre  | REDFERN EARLY CHILDHOOD CENTRE                   | 383m     | North West |
| 359818 | Community Facility | REDFERN TOWN HALL                                | 390m     | North West |
| 360278 | Medical Centre     | REDFERN COMMUNITY HEALTH CENTRE                  | 404m     | North West |
| 360279 | Court House        | REDFERN COURT HOUSE                              | 404m     | North West |
| 360220 | Park               | Park                                             | 408m     | South      |
| 360324 | Child Care Centre  | LOIS BARKER LONG DAY CARE CENTRE                 | 411m     | South West |
| 360563 | Park               | JACK OBRIEN RESERVE                              | 420m     | East       |
| 360221 | Park               | MOUNT CARMEL RESERVE                             | 427m     | South West |
| 360301 | Place Of Worship   | CATHOLIC CHURCH                                  | 458m     | North West |
| 360527 | Park               | FERRY PLAYGROUND                                 | 463m     | North East |
| 360264 | Primary School     | REDFERN JARJUM COLLEGE                           | 474m     | North West |
| 360188 | Fire Station       | REDFERN FIRE STATION                             | 483m     | North West |

| Map Id | Feature Type          | Label                                          | Distance | Direction  |
|--------|-----------------------|------------------------------------------------|----------|------------|
| 360507 | Shopping Centre       | SURRY HILL SHOPPING VILLAGE                    | 494m     | North East |
| 360566 | Post Office           | SURRY HILLS POST OFFICE                        | 502m     | North East |
| 360506 | Police Station        | NSW MOUNTED POLICE                             | 505m     | North East |
| 359863 | Special School        | SEDA COLLEGE                                   | 522m     | West       |
| 360205 | Place Of Worship      | ISLAMIC                                        | 523m     | North      |
| 360251 | Post Office           | STRAWBERRY HILLS POST BUSINESS CENTRE          | 535m     | North      |
| 360244 | Locality              | STRAWBERRY HILLS                               | 560m     | North      |
| 359851 | Community Facility    | REDFERN NEIGHBOURHOOD SERVICE CENTRE           | 579m     | North West |
| 360143 | Sports Field          | WATERLOO OVAL                                  | 599m     | South      |
| 360186 | Post Office           | REDFERN POST OFFICE                            | 610m     | North West |
| 360253 | High School           | CLEVELAND STREET INTENSIVE ENGLISH HIGH SCHOOL | 610m     | North      |
| 360270 | Embassy               | CONSULATE OF THE PEOPLE'S REPUBLIC OF CHINA    | 618m     | North West |
| 359815 | Community Facility    | THE SALVATION ARMY COMMUNITY CENTRE            | 620m     | West       |
| 360235 | Park                  | RECONCILIATION PARK                            | 637m     | North West |
| 359918 | Suburb                | WATERLOO                                       | 654m     | South      |
| 360224 | Park                  | JACK FLOYD RESERVE                             | 656m     | North West |
| 360520 | Park                  | CHELSEA PLAYGROUND                             | 663m     | East       |
| 359952 | Park                  | WATERLOO PARK                                  | 664m     | South      |
| 360300 | Place Of Worship      | CONGREGATIONAL CHURCH                          | 671m     | South West |
| 360299 | Place Of Worship      | BAPTIST CHURCH                                 | 682m     | North      |
| 359947 | Sports Court          | BASKETBALL COURT                               | 691m     | South      |
| 360277 | Transport Interchange | REDFERN BUS INTERCHANGE                        | 699m     | North West |
| 359925 | High School           | TAYLORS COLLEGE                                | 703m     | South      |
| 359807 | Community Facility    | SOUTH SYDNEY YOUTH SERVICES                    | 713m     | South      |
| 360302 | Place Of Worship      | UNITING CHURCH                                 | 722m     | West       |
| 360281 | Club                  | CLUB REDFERN                                   | 729m     | North West |
| 360183 | Police Station        | REDFERN POLICE STATION                         | 746m     | North West |
| 360191 | Park                  | PRINCE ALFRED PARK                             | 749m     | North      |
| 360196 | Education Facility    | ST ANDREWS GREEK ORTHODOX THEOLOGICAL COLLEGE  | 765m     | North West |
| 360216 | Park                  | DANIEL DAWSON RESERVE                          | 784m     | West       |
| 360298 | Club                  | JENSEN'S TENNIS CENTRE                         | 788m     | North West |
| 360555 | Park                  | WARD PARK                                      | 793m     | North East |
| 360197 | Place Of Worship      | ORTHODOX CHURCH                                | 794m     | North West |
| 360237 | Park                  | Park                                           | 800m     | West       |
| 360553 | Place Of Worship      | CATHOLIC CHURCH                                | 804m     | North East |
| 360287 | Swimming Pool         | PRINCE ALFRED PARK POOL                        | 810m     | North      |
| 360203 | Place Of Worship      | PRESBYTERIAN CHURCH                            | 815m     | North      |
| 360282 | Sports Court          | TENNIS COURTS                                  | 817m     | North      |
| 360312 | Park                  | EDGELY STREET RESERVE                          | 820m     | North East |
| 360539 | Primary School        | BOURKE STREET PUBLIC SCHOOL                    | 825m     | North East |

| Map Id | Feature Type       | Label                                     | Distance | Direction  |
|--------|--------------------|-------------------------------------------|----------|------------|
| 360537 | Suburb             | SURRY HILLS                               | 842m     | North East |
| 360293 | Railway Station    | REDFERN RAILWAY STATION                   | 842m     | North West |
| 360208 | Place Of Worship   | QUAKER MEETING ROOM                       | 876m     | North      |
| 360525 | Park               | WIMBO PARK                                | 890m     | North East |
| 359806 | Community Facility | ALEXANDRIA TOWN HALL                      | 896m     | West       |
| 359886 | Ambulance Station  | SYDNEY AMBULANCE CONTROL CENTRE           | 916m     | West       |
| 360258 | High School        | KEY COLLEGE                               | 918m     | North West |
| 360543 | Sports Field       | BAT AND BALL FIELD                        | 919m     | East       |
| 359941 | Library            | GREEN SQUARE LIBRARY                      | 935m     | South      |
| 360309 | Park               | ALEXANDRIA PARK                           | 936m     | South West |
| 359837 | Community Facility | GREEN SQUARE NEIGHBOURHOOD SERVICE CENTRE | 942m     | South      |
| 359924 | Special School     | GREEN SQUARE SCHOOL                       | 947m     | South      |
| 359854 | Community Facility | REDFERN COMMUNITY CENTRE                  | 947m     | North West |
| 360556 | Park               | Park                                      | 953m     | North      |
| 360236 | Park               | Park                                      | 960m     | North East |
| 359961 | Park               | TOTE PARK                                 | 965m     | South      |
| 359850 | Community Facility | SURRY HILLS CHILDREN'S PROGRAM            | 974m     | North East |
| 359803 | Community Facility | SOUTH SYDNEY YOUTH CENTRE                 | 974m     | North East |
| 360575 | Child Care Centre  | SURRY HILLS LONG DAY CENTRE               | 977m     | North East |
| 360511 | Mountain/Hill/Peak | MOUNT STEELE                              | 988m     | East       |
| 360241 | Sports Field       | VICE CHANCELLORS OVAL                     | 989m     | West       |
| 360283 | Club               | GAELIC CLUB                               | 989m     | North      |
| 360234 | Park               | YELLOWMUNDI PARK                          | 991m     | North West |
| 360227 | Park               | Park                                      | 991m     | North East |
| 360213 | Historic Site      | MORTUARY STATION                          | 993m     | North West |