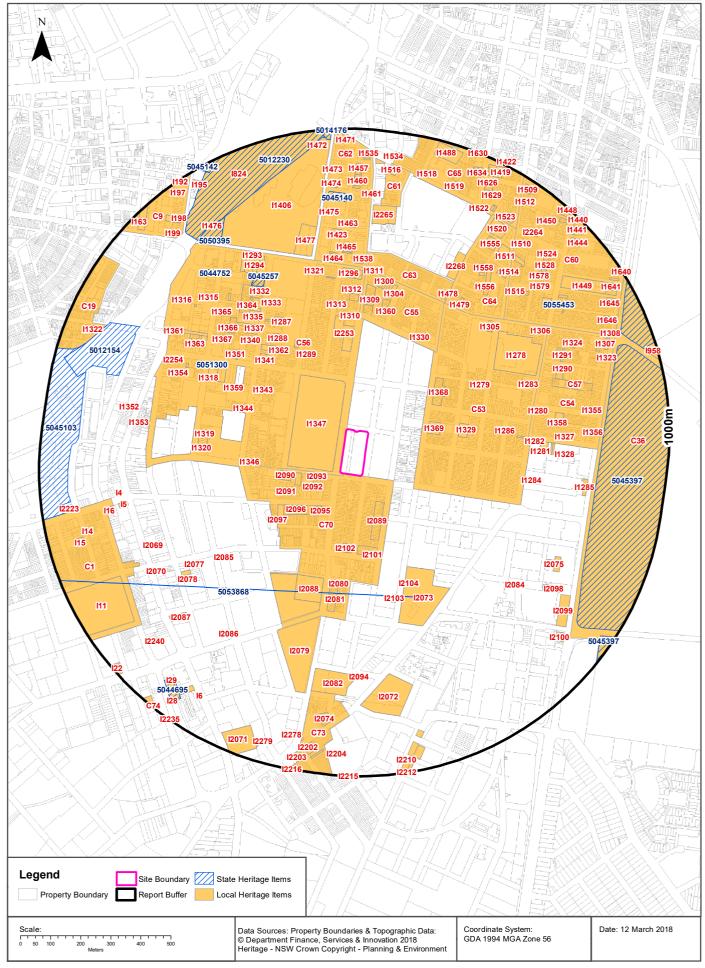

15        | 18/09/2015     | 18/09/2015       | Amendment No 23 | 0.15                    |

## **Land Reservation Acquisition**

What are the onsite Local Environmental Plan Land Reservation Acquisitions?

| Reservation | LEP | Published<br>Date | Commenced Date | Currency<br>Date | Amendment | Comments | Percentage of Site Area |
|-------------|-----|-------------------|----------------|------------------|-----------|----------|-------------------------|
| No Data     |     |                   |                |                  |           |          |                         |

Local Environment Plan Data Source: NSW Crown Copyright - Planning & Environment Creative Commons 3.0 © Commonwealth of Australia http://creativecommons.org/licenses/by/3.0/au/deed.en

### **Heritage Items**





# Heritage

#### 600-660 Elizabeth Street, Redfern, NSW 2016

# **State Heritage Items**

What are the State Heritage Items located within the dataset buffer?

| Map Id  | Name                                                        | Address                                                             | LGA       | Listing<br>Date | Listing No | Plan No | Distance | Direction     |
|---------|-------------------------------------------------------------|---------------------------------------------------------------------|-----------|-----------------|------------|---------|----------|---------------|
| 5053868 | Pressure Tunnel and Shafts                                  | Potts Hill                                                          | Bankstown | 15/11/2002      | 1630       | 204