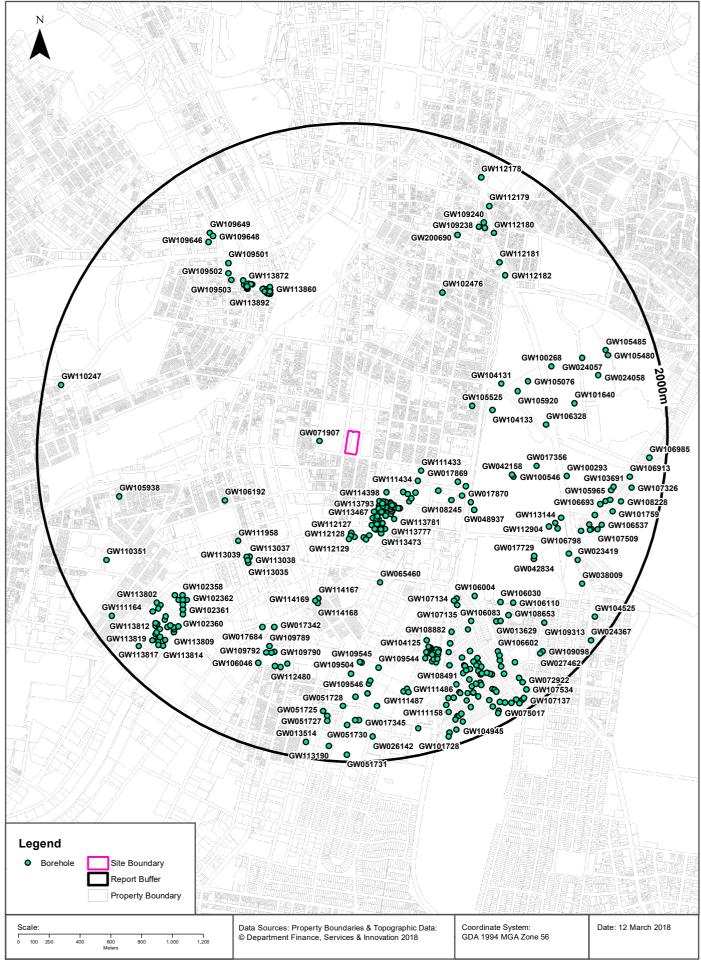

#### **Groundwater Boreholes**

#### Boreholes within the dataset buffer:

| GW No.   | Licence No                                              | Work<br>Type | Owner<br>Type | Purpose    | Contractor                       | Complete<br>Date | Final<br>Depth<br>(m) | Drilled<br>Depth<br>(m) | Salinity<br>(mg/L) | SWL<br>(m) | Yield<br>(L/s) |       | Dist | Dir           |
|----------|---------------------------------------------------------|--------------|---------------|------------|----------------------------------|------------------|-----------------------|-------------------------|--------------------|------------|----------------|-------|------|---------------|
| GW071907 | 10BL152224,<br>10BL602472,<br>10BL602711,<br>10WA114785 | Bore         | Local<br>Govt | Recreation | Intertec<br>Drilling<br>Services | 15/05/2008       | 180.00                | 180.00                  | 345                | 11.6<br>0  | 0.100          | 30.00 | 172m | West          |
| GW111016 | 10BL603969                                              | Bore         | Private       | Monitoring | HLA<br>Enviroscienc<br>es        | 30/01/2004       | 4.40                  | 4.50                    |                    |            |                |       | 318m | South<br>East |
| GW114398 | 10BL603579                                              | Bore         | Other<br>Govt | Monitoring | Terratest                        | 28/07/2009       | 4.20                  | 4.20                    |                    |            |                |       | 342m | South<br>East |
| GW114393 | 10BL603579                                              | Bore         | Other<br>Govt | Monitoring | Terratest                        | 28/07/2009       | 4.20                  | 4.20                    |                    |            |                |       | 356m | South<br>East |
| GW109751 | 10BL160787,<br>10BL605178                               | Well         | Private       | Monitoring | HLA<br>Enviroscienc<br>es        | 05/08/2002       | 3.50                  | 3.50                    |                    |            |                |       | 362m | South<br>East |
| GW113792 | 10BL603971                                              | Bore         | Other<br>Govt | Monitoring |                                  | 04/05/2006       | 3.70                  | 3.70                    |                    |            |                |       | 364m | South<br>East |
| GW114396 | 10BL603579                                              | Bore         | Other<br>Govt | Monitoring | Terratest                        | 28/07/2009       | 5.20                  | 5.20                    |                    |            |                |       | 364m | South<br>East |
| GW114390 | 10BL603579                                              | Bore         | Other<br>Govt | Monitoring | Terratest                        | 28/07/2009       | 3.20                  | 3.20                    |                    |            |                |       | 365m | South<br>East |
| GW114399 | 10BL603579                                              | Bore         | Other<br>Govt | Monitoring | Terratest                        | 28/07/2009       | 4.20                  | 4.20                    |                    |            |                |       | 367m | South<br>East |
| GW109744 | 10BL160787,<br>10BL605177                               | Well         | Other<br>Govt | Monitoring | HLA<br>Enviroscienc<br>es        | 02/08/2002       | 4.00                  | 4.00                    |                    |            |                |       | 368m | South<br>East |
| GW113793 | 10BL603971                                              | Bore         | Other<br>Govt | Monitoring |                                  | 04/05/2006       | 4.10                  | 4.10                    |                    |            |                |       | 370m | South<br>East |
| GW114391 | 10BL603579                                              | Bore         | Private       | Monitoring | Terratest                        | 28/07/2009       | 4.20                  | 4.20                    |                    |            |                |       | 380m | South<br>East |
| GW114400 | 10BL603579                                              | Bore         | Other<br>Govt | Monitoring | Terratest                        | 27/07/2009       | 3.20                  | 3.20                    |                    |            |                |       | 381m | South<br>East |
| GW113796 | 10BL603971                                              | Bore         | Other<br>Govt | Monitoring |                                  | 14/06/2006       | 11.05                 | 11.05                   |                    |            |                |       | 381m | South         |
| GW109746 | 10BL160787,<br>10BL605177                               | Well         | Other<br>Govt | Monitoring | HLA<br>Enviroscienc<br>es        | 02/08/2002       | 4.20                  | 4.20                    |                    |            |                |       | 382m | South<br>East |
| GW113795 | 10BL603971                                              | Bore         | Other<br>Govt | Monitoring |                                  | 04/05/2006       | 3.90                  | 3.90                    |                    |            |                |       | 384m | South         |
| GW114386 | 10BL603579                                              | Bore         | Other<br>Govt | Monitoring | Terratest                        | 27/07/2009       | 5.20                  | 5.20                    |                    |            |                |       | 387m | South<br>East |