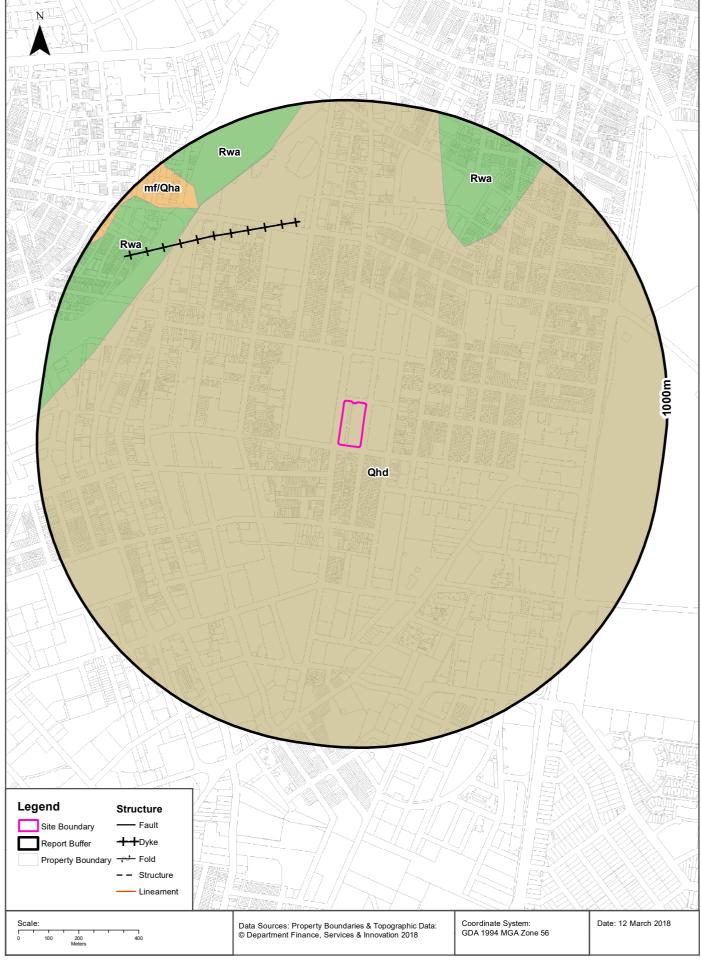

# **Hydrogeology & Groundwater**

# Hydrogeology

Description of aquifers on-site:

#### Description

Porous, extensive highly productive aquifers

Description of aquifers within the dataset buffer:

#### Description

Porous, extensive highly productive aquifers

Hydrogeology Map of Australia : Commonwealth of Australia (Geoscience Australia)
Creative Commons 3.0 © Commonwealth of Australia http://creativecommons.org/licenses/by/3.0/au/deed.en