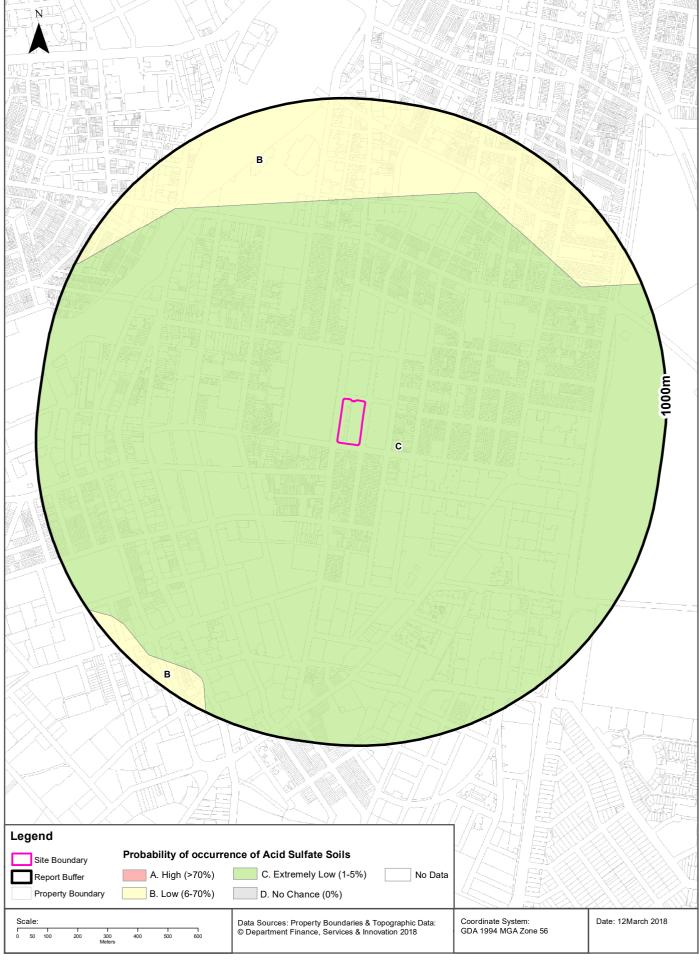

# **Hydrogeology & Groundwater**

# Hydrogeology

Description of aquifers on-site:

#### Description

Porous, extensive highly productive aquifers

Description of aquifers within the dataset buffer:

#### Description

Porous, extensive highly productive aquifers

Hydrogeology Map of Australia : Commonwealth of Australia (Geoscience Australia)
Creative Commons 3.0 © Commonwealth of Australia http://creativecommons.org/licenses/by/3.0/au/deed.en