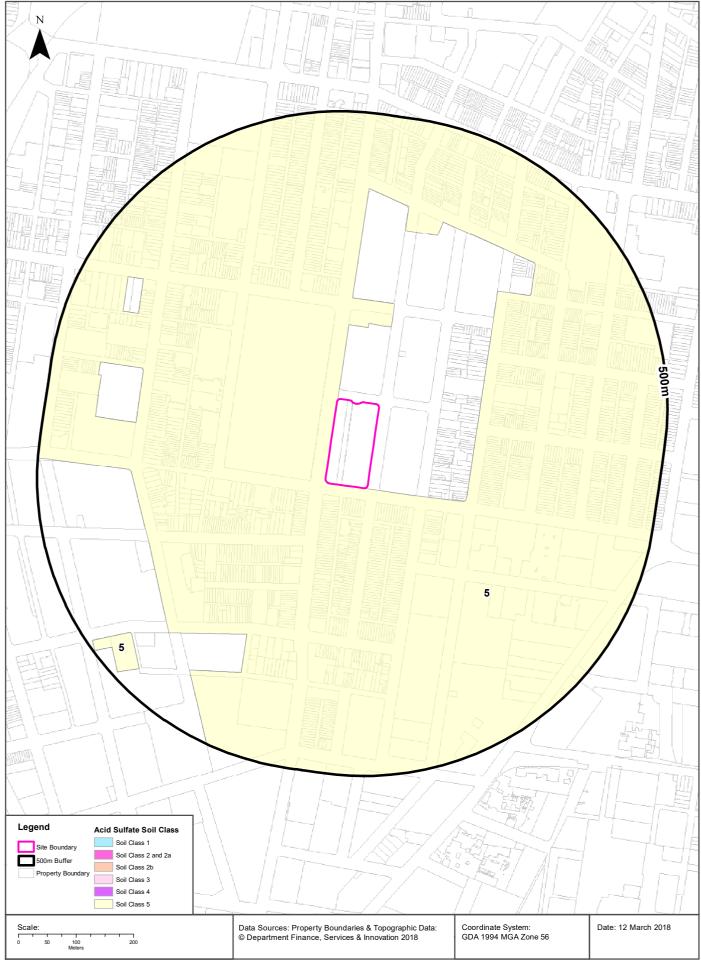

### **Tanks (Areas)**

What are the Tank Areas located within the dataset buffer?

Note. The large majority of tank features provided by LPI are derived from aerial imagery & are therefore primarily above ground tanks.

| Map Id | Tank Type            | Status | Name | Feature Currency | Distance | Direction |
|--------|----------------------|--------|------|------------------|----------|-----------|
|        | No records in buffer |        |      |                  |          |           |

### **Tanks (Points)**

What are the Tank Points located within the dataset buffer?

Note. The large majority of tank features provided by LPI are derived from aerial imagery & are therefore primarily above ground tanks.