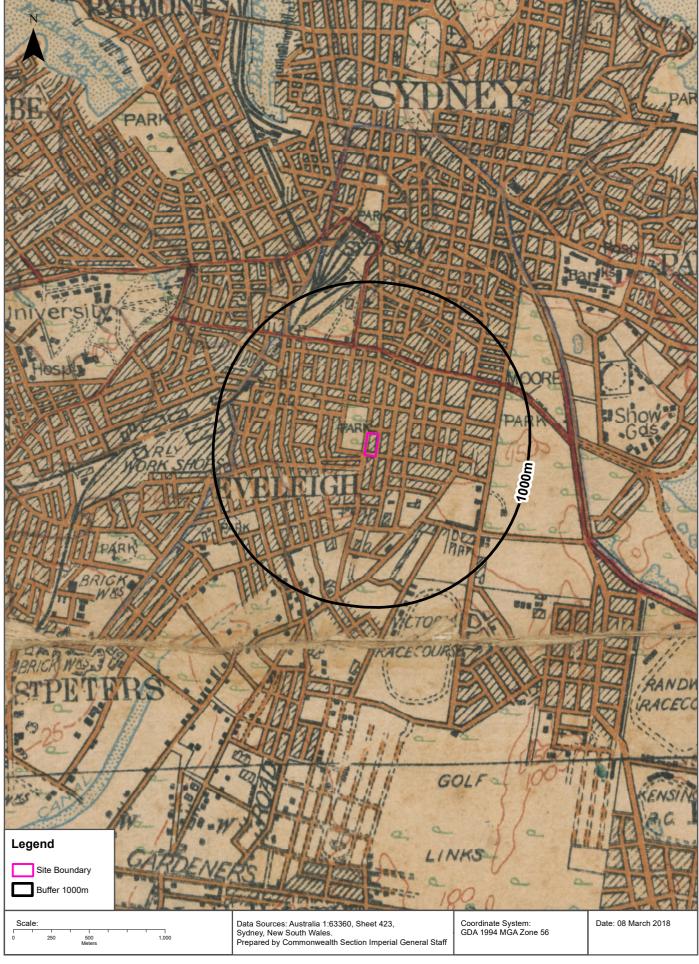

# **Historical Map 1938-50**





### **Historical Map 1917**









### 600-660 Elizabeth Street, Redfern, NSW 2016

## **Points of Interest**

What Points of Interest exist within the dataset buffer?

| Map Id | Feature Type       | Label                                            | Distance | Direction  |
|--------|--------------------|--------------------------------------------------|----------|------------|
| 359814 | Community Facility | SOUTH SYDNEY PCYC                                | 0m       | Onsite     |
| 360245 | Suburb             | REDFERN                                          | 13m      | West       |
| 360240 | Sports Field       | REDFERN OVAL                                     | 102m     | West       |
| 360323 | Child Care Centre  | WATERLOO KINDERGARTEN                            | 106m     | South West |
| 360313 | Park