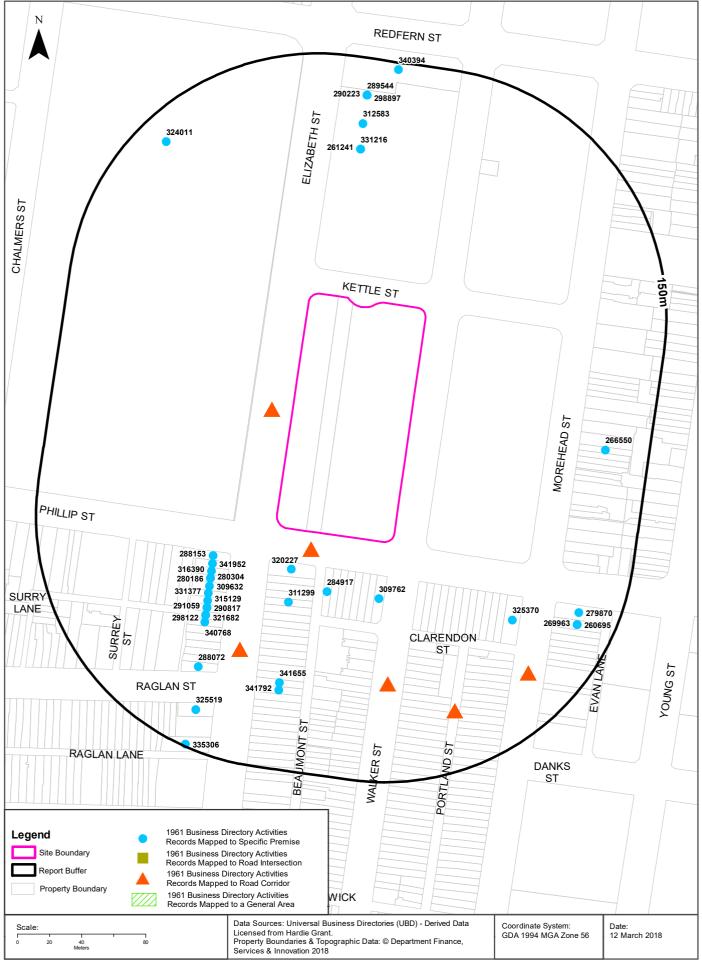

# **1961 Historical Business Directory Records**

#### 600-660 Elizabeth Street, Redfern, NSW 2016

### **1961 Business Directory Records Premise or Road Intersection Matches**

Records from the 1961 UBD Business Directory, mapped to a premise or road intersection, within the dataset buffer:

| Business Activity                              | Premise                                                          | Ref No. | Location<br>Confidence | Distance to<br>Feature Point | Direction  |
|------------------------------------------------|------------------------------------------------------------------|---------|------------------------|------------------------------|------------|
| GROCERS-RETAIL                                 | Byrnes Cash Store, 664 Elizabeth St., Waterloo                   | 320227  | Premise<br>Match       | 25m                          | South      |
| CARRIERS & CARTAGE<br>CONTRACTORS              | Hynes, W. J., 1J3 Phillip St., Waterloo                          | 284917  | Premise<br>Match       | 36m                          | South      |
| FARRIERS                                       | Stead, N., 127 Phillip St., Waterloo                             | 309762  | Premise<br>Match       | 36m                          | South      |
| FISH MERCHANTS-RETAIL                          | Wyatt, T., 672 Elizabeth St., Waterloo                           | 311299  | Premise<br>Match       | 46m                          | South      |
| CHEMISTS-PHARMACEUTICAL                        | Stone, R. G. ("Club"), 631 Elizabeth St., Waterloo               | 288153  | Premise<br>Match       | 46m                          | South West |
| MIXED BUSINESS                                 | Nichas, John, 633 Elizabeth St., Waterloo                        | 341952  | Premise<br>Match       | 49m                          | South West |
| FRUITERERS/GREENGROCERS                        | Virgona, J., 635 Elizabeth St., Waterloo                         | 316390  | Premise<br>Match       | 52m                          | South West |
| BUTCHERS-RETAIL                                | Donin's Butchery, 637 Elizabeth St., Waterloo                    | 280186  | Premise<br>Match       | 55m                          | South West |
| BUTCHERS-RETAIL                                | Ford, Lucy M., 637 Elizabeth St., Waterloo                       | 280304  | Premise<br>Match       | 55m                          | South West |
| FANCY GOODS RETAILERS                          | Campbell, Ken (& Shoe Repair Agent), 639 Elizabeth St., Waterloo | 309632  | Premise<br>Match       | 58m                          | South West |
| LIBRARIES—LENDING                              | Devine, Phil, 641 Elizabeth St., Waterloo                        | 331377  | Premise<br>Match       | 62m                          | South West |
| FRUITERERS/GREENGROCERS                        | Cameron, Mrs. U., 643 Elizabeth St., Waterloo                    | 315129  | Premise<br>Match       | 65m                          | South West |
| CLOTHING MFRS. &/OR<br>W'SALERS-SHIRT & PYJAMA | Sackar, N. G., 645 Elizabeth St., Waterloo                       | 290817  | Premise<br>Match       | 69m                          | South West |
| CLOTHING MFRS. &/OR<br>W'SALERS-UNDERWEAR      | Sackar, N. G., 645 Elizabeth St., Waterloo                       | 291059  | Premise<br>Match       | 69m                          | South West |
| HABERDASHERY-RETAIL                            | Sackar, L. J., 647 Elizabeth St., Waterloo                       | 321682  | Premise<br>Match       | 73m                          | South West |
| DRAPERS-RETAIL                                 | Sackar, L., 647 Elizabeth St., Waterloo                          | 298122  | Premise<br>Match       | 73m                          | South West |
| MIXED BUSINESS                                 | Donoukos, G., 649 Elizabeth St., Waterloo                        | 340768  | Premise<br>Match       | 77m                          | South West |
| HOTELS-LICENSED                                | Grosvenor Hotel, cnr. Phillip & Moreshead Sts., Waterloo         | 325370  | Premise<br>Match       | 91m                          | South East |
| WALLBOARD MFRS.                                | Bryce & Duncan Pty. Ltd., 612 Elizabeth St., Redfern             | 261241  | Premise<br>Match       | 93m                          | North      |
| LEATHER/GRINDERY MERCH.                        | Bryce & Duncan Pty. Ltd., 612 Elizabeth St., Redfern             | 331216  | Premise<br>Match       | 93m                          | North      |
| MIXED BUSINESS                                 | Martin, A. P., 694 Elizabeth St., Waterloo                       | 341655  | Premise<br>Match       | 96m                          | South      |
| MIXED BUSINESS                                 | Melville, C. L., 696 Elizabeth St., Waterloo                     | 341792  | Premise<br>Match       | 101m                         | South      |
| CHEMISTS-PHARMACEUTICAL                        | Sanders, G. C., 661 Elizabeth St., Waterloo                      | 288072  | Premise<br>Match       | 102m                         | South West |
| FOOD PRODUCTS MFRS.                            | Craig Ross Products, 610 Elizabeth St., Redfern                  | 312583  | Premise<br>Match       | 109m                         | North      |
| ADVERTISING DISPLAY SPEC.                      | Slater, W. & Co., 73 Morehead St., Waterloo                      | 266550  | Premise<br>Match       | 123m                         | East       |
| BUTCHERS-RETAIL                                | Barnley, L. W., 2 Morehead St., Waterloo                         | 279870  | Premise<br>Match       | 125m                         | South East |
| HOTELS-LICENSED                                | Mount Lachlan Hotel, 663 Elizabeth St., Waterloo                 | 325519  | Premise<br>Match       | 126m                         | South West |
| CLOTHING MFRS. &/OR<br>W'SALERS-GENERAL        | Norman, A., 604 Elizabeth St., Redfern                           | 289544  | Premise<br>Match       | 127m                         | North      |