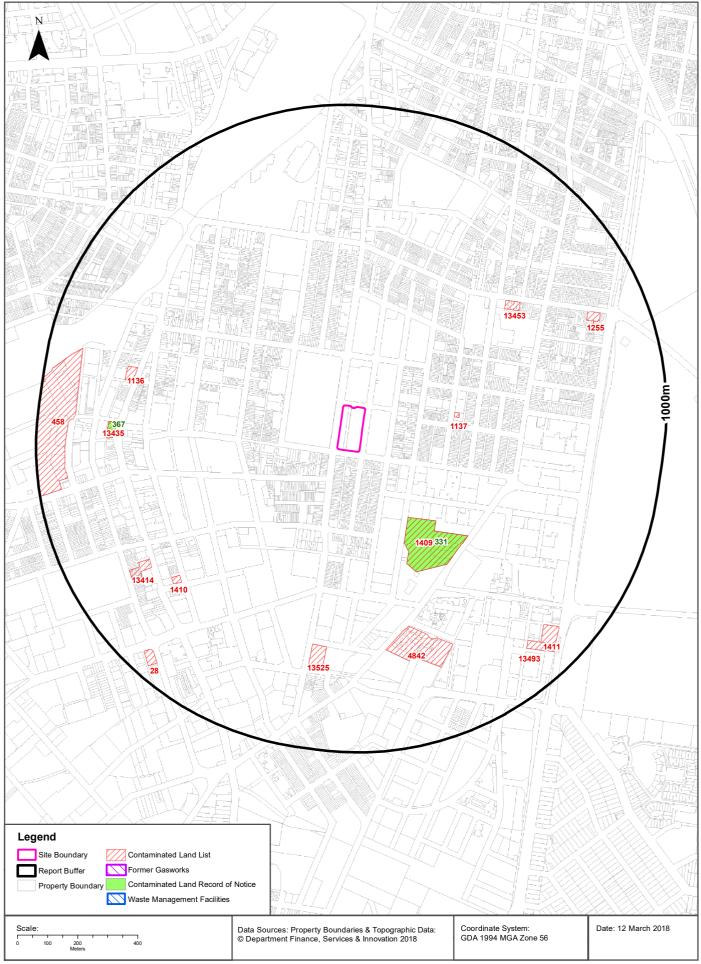

# **Contaminated Land & Waste Management Facilities**

#### 600-660 Elizabeth Street, Redfern, NSW 2016

### List of NSW contaminated sites notified to EPA

Records from the NSW EPA Contaminated Land list within the dataset buffer:

| Map<br>Id | Site                                                                                                                        | Address                                         | Suburb      | Activity           | Management<br>Class                                      | Status              | Location<br>Confidence | Dist<br>(m) | Direction     |
|-----------|-----------------------------------------------------------------------------------------------------------------------------|-------------------------------------------------|-------------|--------------------|----------------------------------------------------------|---------------------|------------------------|-------------|---------------|
| 1409      | Lawrence Dry<br>Cleaners                                                                                                    | 887-893<br>Bourke Street                        | Waterloo    | Unclassified       | Contamination<br>currently<br>regulated under<br>CLM Act | Current<br>EPA List | Premise<br>Match       | 272m        | South<br>East |
| 1137      | Former<br>Printing<br>Works                                                                                                 | 101a Marriott<br>Street                         | Redfern     | Other<br>Industry  | Regulation<br>under CLM Act<br>not required              | Current<br>EPA List | Premise<br>Match       | 295m        | East          |
| 13453     | BP-branded<br>Jasbe Surry<br>Hills                                                                                          | 411<br>Cleveland<br>STREET                      | Redfern     | Service<br>Station | Regulation<br>under CLM Act<br>not required              | Current<br>EPA List | Premise<br>Match       | 570m        | North<br>East |
| 4842      | Diversity<br>Waterloo                                                                                                       | 1-13<br>Archibald<br>Avenue                     | Waterloo    | Other<br>Industry  | Under<br>assessment                                      | Current<br>EPA List | Premise<br>Match       | 604m        | South         |
| 13525     | Iconic<br>(Former<br>Chubb<br>Factory)<br>Waterloo                                                                          | 830-838<br>Elizabeth<br>STREET                  | WATERLOO    | Other<br>Industry  | Under<br>assessment                                      | Current<br>EPA List | Premise<br>Match       | 654m        | South         |
| 1410      | Proposed<br>Construction<br>Site                                                                                            | 2 John Street                                   | Waterloo    | Other<br>Industry  | Regulation<br>under CLM Act<br>not required              | Current<br>EPA List | Premise<br>Match       | 673m        | South<br>West |
| 1136      | BP Service<br>Station                                                                                                       | 116 Regent<br>Street                            | Redfern     | Service<br>Station | Regulation<br>under CLM Act<br>not required              | Current<br>EPA List | Premise<br>Match       | 694m        | West          |
| 13414     | Alexandria<br>Gardens                                                                                                       | 146-156<br>Wyndham St<br>& 146-156<br>Botany Rd | ALEXANDRIA  | Unclassified       | Regulation<br>under CLM Act<br>not required              | Current<br>EPA List | Premise<br>Match       | 726m        | South<br>West |
| 13435     | Formerly Gas<br>N Go<br>Alexandria<br>(fully<br>redeveloped<br>into<br>residential<br>apartment as<br>of September<br>2016) | 10-20 Botany<br>ROAD                            | ALEXANDRIA  | Service<br>Station | Under<br>assessment                                      | Current<br>EPA List | Premise<br>Match       | 736m        | West          |
| 1255      | Woolworths<br>Petrol Surry<br>Hills                                                                                         | 475<br>Cleveland<br>Street                      | Surry Hills | Service<br>Station | Regulation<br>under CLM Act<br>not required              | Current<br>EPA List | Premise<br>Match       | 791m        | North<br>East |
| 1411      | Shell Coles<br>Express<br>Service<br>Station                                                                                | 867-877<br>South<br>Dowling<br>Street           | Waterloo    | Service<br>Station | Regulation<br>under CLM Act<br>not required              | Current<br>EPA List | Premise<br>Match       | 842m        | South<br>East |
| 13493     | 22-24<br>Archibald<br>Avenue                                                                                                | 22-24<br>Archibald<br>AVENUE                    | WATERLOO    | Other<br>Petroleum | Under<br>assessment                                      | Current<br>EPA List | Premise<br>Match       | 842m        | South<br>East |
| 458       | Australian<br>Technology<br>Park                                                                                            | Henderson<br>Road                               | Eveleigh    | Other<br>Industry  | Regulation<br>under CLM Act<br>not required              | Current<br>EPA List | Premise<br>Match       | 876m        | West          |
| 28        | Caltex<br>Alexandria<br>Service<br>Station                                                                                  | 133<br>Wyndham St,<br>cnr McEvoy<br>Street      | Alexandria  | Service<br>Station | Regulation<br>under CLM Act<br>not required              | Current<br>EPA List | Premise<br>Match       | 911m        | South<br>West |

# **Contaminated Land: Records of Notice**

#### Record of Notices within the dataset buffer:

| Map Id | Name                                                                                    | Address                  | Suburb     | Notices                | Area<br>No | Location<br>Confidence | Distance | Direction     |
|--------|-----------------------------------------------------------------------------------------|--------------------------|------------|------------------------|------------|------------------------|----------|---------------|
| 331    | Lawrence Dry<br>Cleaners                                                                | 887-893 Bourke<br>Street | Waterloo   | 8 current and 3 former | 3377       | Premise<br>Match       | 272m     | South<br>East |
| 367    | Formerly Gas N<br>Go Alexandria<br>(fully redevloped<br>into residential<br>apartments) | 10-20 Botany Road        | Alexandria | 2 current              | 3401       | Premise<br>Match       | 736m     | West          |

### **Former Gasworks**

#### Former Gasworks within the dataset buffer:

| Map<br>Id | Location             | Council | Further Info | Location<br>Confidence | Distance | Direction |
|-----------|----------------------|---------|--------------|------------------------|----------|-----------|
| N/A       | No records in buffer |         |              |                        |          |           |