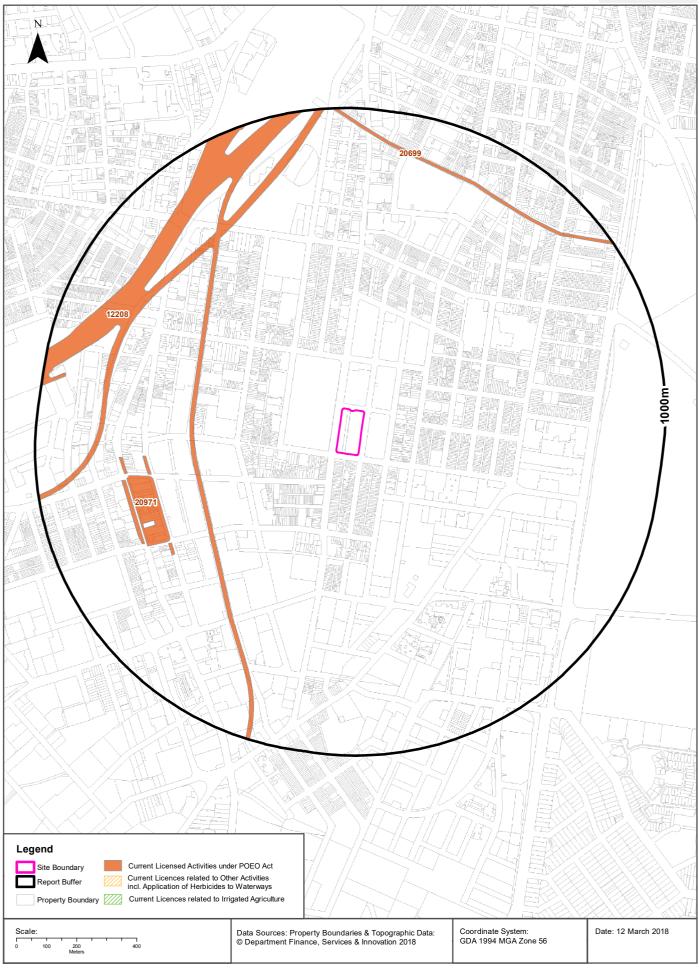

# **Current EPA Licensed Activities**

# **EPA Activities**

#### 600-660 Elizabeth Street, Redfern, NSW 2016

# Licensed Activities under the POEO Act 1997

#### Licensed activities under the Protection of the Environment Operations Act 1997, within the dataset buffer:

| EPL   | Organisation                                       | Name                                                                | Address                                                                    | Suburb      | Activity                                         | Loc Conf               | Distance | Direction  |
|-------|----------------------------------------------------|---------------------------------------------------------------------|----------------------------------------------------------------------------|-------------|--------------------------------------------------|------------------------|----------|------------|
| 12208 | SYDNEY TRAINS                                      |                                                                     | PO BOX K349,<br>HAYMARKET,<br>NSW 1238                                     |             | Railway systems activities                       | Road Match             | 459m     | North West |
| 20971 | JOHN HOLLAND<br>PTY LTD                            | Sydney Metro City &<br>Southwest Tunnels<br>and Excavation<br>Works | Between<br>Chatswood<br>railway station<br>and Sydenham<br>railway station | SYDNEY, NSW | Concrete works,<br>Railway systems<br>activities | Network of<br>Features | 611m     | West       |
| 20699 | ACCIONA<br>INFRASTRUCTUR<br>E AUSTRALIA PTY<br>LTD | CBD and South East<br>Light Rail                                    | CBD and South<br>East Light Rail<br>Alignment and<br>Ancillary Sites       | SYDNEY      | Land-based<br>extractive activity                | Road Match             | 830m     | North East |