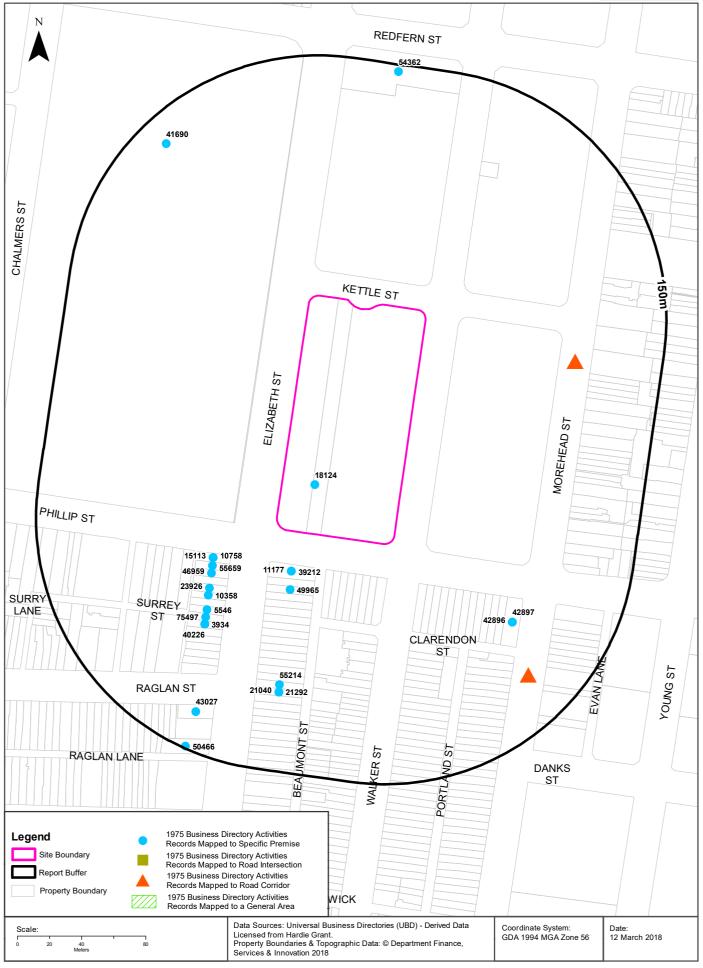

# **1975 Historical Business Directory Records**

#### 600-660 Elizabeth Street, Redfern, NSW 2016

### **1975 Business Directory Records Premise or Road Intersection Matches**

Records from the 1975 UBD Business Directory, mapped to a premise or road intersection, within the dataset buffer:

| Business Activity                          | Premise                                                           | Ref No. | Location<br>Confidence | Distance to<br>Feature Point | Direction  |
|--------------------------------------------|-------------------------------------------------------------------|---------|------------------------|------------------------------|------------|
| CLUBS & /OR SPORTING<br>BODIES             | South Sydney Police Citizens Boys Club, Elizabeth St., Redfern.   | 18124   | Premise<br>Match       | 0m                           | Onsite     |
| GROCERS-RETAIL                             | Byrnes Cash Stores, 664 Elizabeth St., Waterloo.                  | 39212   | Premise<br>Match       | 25m                          | South      |
| BUTCHERS-RETAIL                            | South Sydney Butchery, 662 Elizabeth St., Waterloo                | 11177   | Premise<br>Match       | 25m                          | South      |
| MEDICAL PRACTITIONERS.                     | Collins, K., 668 Elizabeth St., Waterloo.                         | 49965   | Premise<br>Match       | 37m                          | South      |
| CHEMISTS-<br>PHARMACEUTICAL                | Club Pharmacy, The, 631 Elizabeth St., Waterloo.                  | 15113   | Premise<br>Match       | 46m                          | South West |
| BUTCHERS-RETAIL                            | Matey, P. K., 631 Elizabeth St., Redfern.                         | 10758   | Premise<br>Match       | 46m                          | South West |
| MIXED BUSINESSES.                          | South's Milk Bars & Delicatessen, 633 Elizabeth St., Waterloo.    | 55659   | Premise<br>Match       | 49m                          | South West |
| LAUNDRIES &/OR<br>LAUNDRETTES.             | Laundromat, 635 Elizabeth St., Waterloo                           | 46959   | Premise<br>Match       | 52m                          | South West |
| DRY CLEANERS,<br>PRESSERS&/OR DYERS.       | Athens Dry Cleaners, 639 Elizabeth St., Waterloo                  | 23926   | Premise<br>Match       | 58m                          | South West |
| BUTCHERS-RETAIL                            | Fiona Quality Meats, 641 Elizabeth St., Waterloo.                 | 10358   | Premise<br>Match       | 62m                          | South West |
| BEAUTY SALONS &/OR<br>LADIES HAIRDRESSERS. | Le-Quins Coiffure. 645 Elizabeth St., Waterloo.                   | 5546    | Premise<br>Match       | 69m                          | South West |
| SANDWICH &/OR LUNCHEON SHOPS.              | Stuart's Cakes, 649 Elizabeth St., Waterloo.                      | 75497   | Premise<br>Match       | 73m                          | South West |
| HABERDASHERY-RETAIL                        | Sackar, L. E., 647 Elizabeth St., Waterloo                        | 40226   | Premise<br>Match       | 77m                          | South West |
| BABY &/OR CHILDRENS<br>WEAR- RETAIL        | Sackar, L. E., 647 Elizabeth St., Waterloo.                       | 3934    | Premise<br>Match       | 77m                          | South West |
| HOTELS-LICENCED                            | Grosvenor Hotel, Marchead St., Redfern.                           | 42896   | Premise<br>Match       | 91m                          | South East |
| HOTELS-LICENCED                            | Grosvenor Hotel, Phillip St., Waterloo.                           | 42897   | Premise<br>Match       | 91m                          | South East |
| MIXED BUSINESSES.                          | Martin, A. P., 694 Elizabeth St., Waterloo.                       | 55214   | Premise<br>Match       | 96m                          | South      |
| DENTISTS.                                  | Hodge, N., 696 Elizabeth St., Waterloo.                           | 21040   | Premise<br>Match       | 101m                         | South      |
| DENTISTS.                                  | Polyblank, A., 696 Elizabeth St., Waterloo.                       | 21292   | Premise<br>Match       | 101m                         | South      |
| HOTELS-LICENCED                            | Mount Lachlan Hotel. 663 Elizabeth St., Waterloo                  | 43027   | Premise<br>Match       | 126m                         | South West |
| HEALTH CENTRES                             | Redfern Baby Health Centre, Redfern Park, Elizabeth St., Redfern. | 41690   | Premise<br>Match       | 132m                         | North West |
| MISSIONS &/OR RELIGIOUS<br>BODIES.         | Redfern Mission, 47 Redfern St., Redfern.                         | 54362   | Premise<br>Match       | 146m                         | North      |
| MEDICAL PRACTITIONERS.                     | Guyot, J. R., 671 Elizabeth St., Waterloo.                        | 50466   | Premise<br>Match       | 149m                         | South West |

## **1975 Business Directory Records Road or Area Matches**

Records from the 1975 UBD Business Directory, mapped to a road or an area, within the dataset buffer. Records are mapped to the road when a building number is not supplied, cannot be found, or the road has been renumbered since the directory was published:

| Business Activity                       | Premise                                               |       | Location<br>Confidence | Distance to Road<br>Corridor or Area |
|-----------------------------------------|-------------------------------------------------------|-------|------------------------|--------------------------------------|
| BUTCHERS-RETAIL                         | Paynters Butchery, Moorehead St., Redfern.            | 10975 | Road Match             | 86m                                  |
| WELDERS., Electric &/OR OXY.            | BP Waterloo Service Station, Moorehead St, Waterloo.  | 86814 | Road Match             | 90m                                  |
| MOTOR SERVICE STATIONS -<br>PETROL, OIL | BP Waterloo Service Station. Moorehead St., Waterloo. | 61580 | Road Match             | 90m                                  |