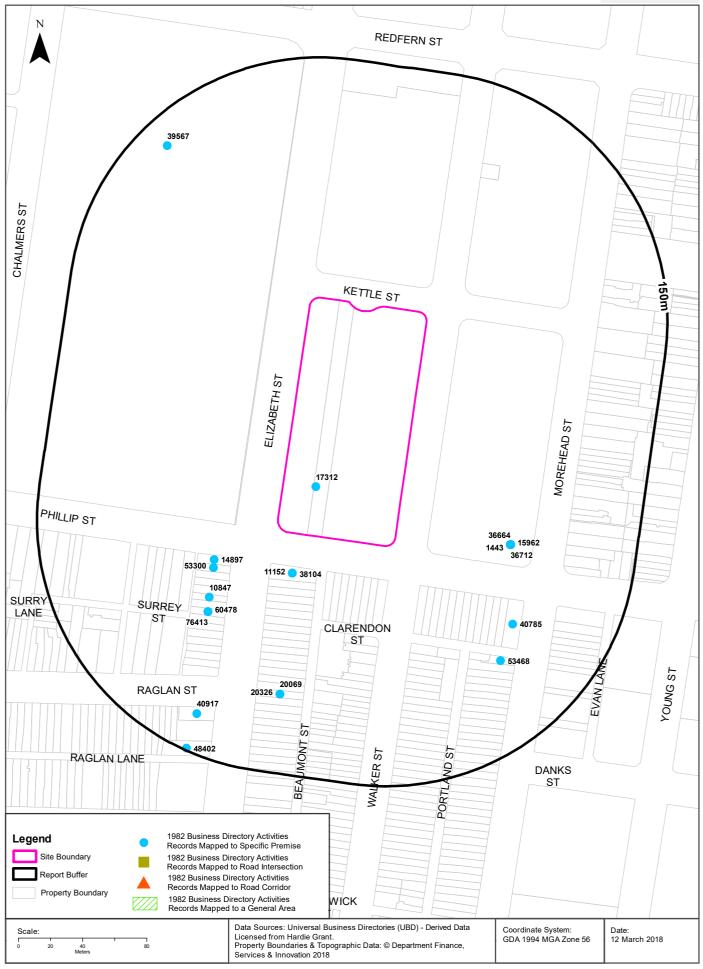

# **1982 Historical Business Directory Records**

#### 600-660 Elizabeth Street, Redfern, NSW 2016

### **1982 Business Directory Records Premise or Road Intersection Matches**

Records from the 1982 UBD Business Directory, mapped to a premise or road intersection, within the dataset buffer:

| Business Activity                                              | Premise                                                                  | Ref No. | Location<br>Confidence | Distance to<br>Feature Point | Direction  |
|----------------------------------------------------------------|--------------------------------------------------------------------------|---------|------------------------|------------------------------|------------|
| CLUBS &/OR SPORTING<br>BODIES.(C5730)                          | South Sydney Police Citizens Boys Club, 638 Elizabeth St., Redfern.2016. | 17312   | Premise<br>Match       | 0m                           | Onsite     |
| BUTCHERS - RETAIL.<br>(B8040)                                  | Lundberg, G. N., 662 Elizabeth St., Waterloo. 2017.                      | 11152   | Premise<br>Match       | 25m                          | South      |
| GROCERS - RETAIL.<br>(G7850)                                   | Unity Stores, 664 Elizabeth St., Waterloo. 2017.                         | 38104   | Premise<br>Match       | 25m                          | South      |
| CHEMISTS -<br>PHARMACEUTICAL.<br>(C4110)                       | Club Pharmacy, The, 631 Elizabeth St., Waterloo. 2017                    | 14897   | Premise<br>Match       | 46m                          | South West |
| MIXED BUSINESSES.<br>(M4060)                                   | Nichas, J., 633 Elizabeth St., Waterloo. 2017.                           | 53300   | Premise<br>Match       | 49m                          | South West |
| BUTCHERS - RETAIL.<br>(B8040)                                  | Fiona Quality Meats, 641 Elizabeth St., Waterloo. 2017.                  | 10847   | Premise<br>Match       | 62m                          | South West |
| NEWSAGENTS. (N0800)                                            | Deece, S., 645 Elizabeth St., Waterloo. 2017.                            | 60478   | Premise<br>Match       | 69m                          | South West |
| STATIONERS - RETAIL.<br>(S5535)                                | Deece, S., 645 Elizabeth St., Waterloo. 2017.                            | 76413   | Premise<br>Match       | 69m                          | South West |
| FURNITURE -<br>CONTEMPORARY<br>MFRS, &/W/SALERS.<br>(F7400)    | Contribution Furniture Co. Pty. Ltd., 52 Phillip St, Redfern.2016.       | 34460   | Premise<br>Match       | 72m                          | South East |
| FURNITURE-GENERAL-<br>MFRS.&/OR W/SALERS.<br>(F7675)           | Contribution Furniture Co. Pty. Ltd., 52 Phillip St., Redfern.2016.      | 34964   | Premise<br>Match       | 72m                          | South East |
| CHINA &/OR CROCKERY<br>MFRS.&/OR IMPS &/OR<br>W/SALERS.(C4290) | Coveil, C. M. & Co., 52 Phillip St., Redfern, 2016.                      | 15962   | Premise<br>Match       | 72m                          | South East |
| SPORTING TROPHIES.<br>(S4800)                                  | Tromar Trophies Pty. Ltd., 52 Phillip St., Redfern. 2016.                | 75342   | Premise<br>Match       | 72m                          | South East |
| IMPORTERS. (I0750)                                             | Alpine Imports Pty. Ltd., 52 Phillip St., Redfern. 2016.                 | 41390   | Premise<br>Match       | 72m                          | South East |
| GIFTS - WHOLESALE.<br>(G3470)                                  | Coved, C. M. & Co., 52 Phillip St., Redfern. 2016.                       | 36664   | Premise<br>Match       | 72m                          | South East |
| INTERIOR<br>DECORATORS. (I5050)                                | Stirling & Stevens, 52 Phillip St., Redfern. 2016.                       | 43044   | Premise<br>Match       | 72m                          | South East |
| GIFTS - WHOLESALE.<br>(G3470)                                  | Tromar Trophies Pty. Ltd., 52 Phillip St., Redfern. 2016.                | 36712   | Premise<br>Match       | 72m                          | South East |
| MANUFACTURERS<br>AGENTS, (M0800)                               | Alpine Imports Pty. Ltd., 52 Phillip St, Redfern. 2016,                  | 46120   | Premise<br>Match       | 72m                          | South East |
| ADVERTISING<br>AGENCIES. (A1250)                               | Heron Advertising, 52 Phillip St., Redfern. 2016.                        | 1347    | Premise<br>Match       | 72m                          | South East |
| PHOTOGRAPHERS-<br>COMMERCIAL. (P3480)                          | Lawrence-Slater, Michael, 52 Phillip St, Redfern. 2016.                  | 63508   | Premise<br>Match       | 72m                          | South East |
| ADVERTISING<br>AGENCIES. (A1250)                               | Thought Production, 52 Phillip St., Redfern. 2016.                       | 1443    | Premise<br>Match       | 72m                          | South East |
| PHOTOGRAPHERS-<br>COMMERCIAL. (P3480)                          | Walls, Rob, 52 Phillip St., Redfern, 2016.                               | 63537   | Premise<br>Match       | 72m                          | South East |
| HOTELS - LICENSED.<br>(H7150)                                  | Grosvenor Hotel, Phillip St., Waterloo. 2017.                            | 40785   | Premise<br>Match       | 90m                          | South East |
| MIXED BUSINESSES.<br>(M4060)                                   | Toberty, J, 54 Moorehead St., Waterloo. 2017.                            | 53468   | Premise<br>Match       | 100m                         | South East |
| DENTISTS. (D1800)                                              | Chan, M., 696 Elizabeth St., Waterloo. 2017.                             | 20069   | Premise<br>Match       | 101m                         | South      |
| DENTISTS. (D1800)                                              | Harrison, J., 696 Elizabeth St., Waterloo. 2017.                         | 20326   | Premise<br>Match       | 101m                         | South      |
| HOTELS - LICENSED.<br>(H7150)                                  | Mount Lachlan Hotel, 663 Elizabeth St., Waterloo. 2017.                  | 40917   | Premise<br>Match       | 126m                         | South West |

| Business Activity                      | Premise                                                               | Ref No. | Location<br>Confidence | Distance to<br>Feature Point | Direction  |
|----------------------------------------|-----------------------------------------------------------------------|---------|------------------------|------------------------------|------------|
| HEALTH CENTRES &/OR<br>CLINICS.(H2800) | Redfern Baby Health Centre, Redfern Park, Elizabeth St., Redfern.2016 | 39567   | Premise<br>Match       | 132m                         | North West |
| MEDICAL<br>PRACTITIONERS.<br>(M2020)   | Guyot, J. R., 671 Elizabeth St., Waterloo. 2017.                      | 48402   | Premise<br>Match       | 149m                         | South West |

Business Directory Content Derived from Universal Business Directories (UBD) - Licensed from Hardie Grant