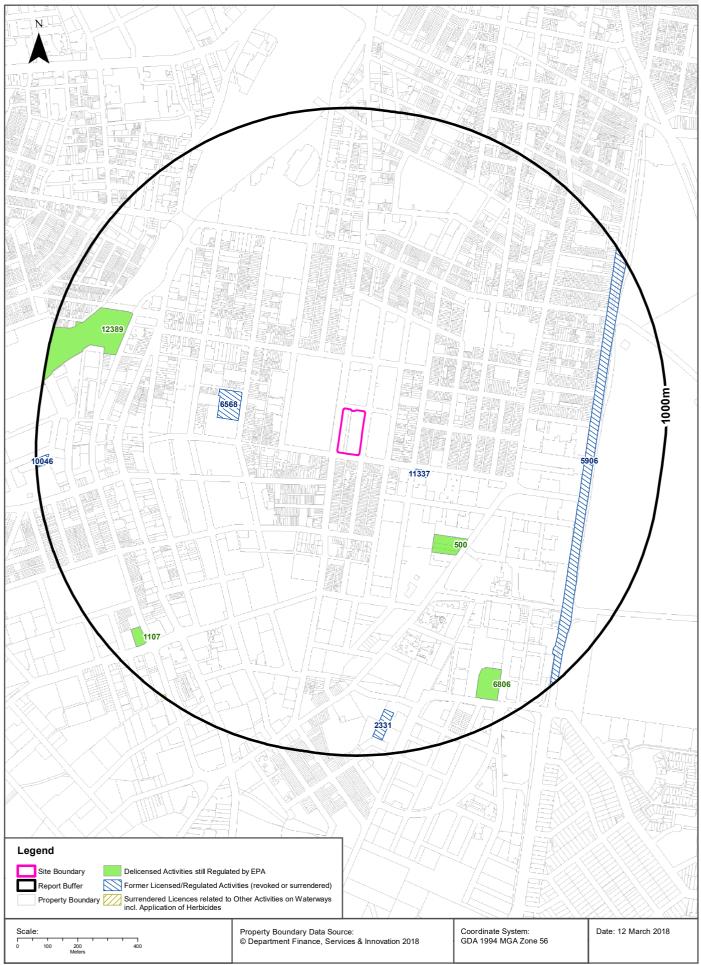

# **Delicensed & Former Licensed EPA Activities**

# **EPA Activities**

600-660 Elizabeth Street, Redfern, NSW 2016

# **Delicensed Activities still regulated by the EPA**

Delicensed activities still regulated by the EPA, within the dataset buffer:

| Licence<br>No | Organisation                                  | Name                                          | Address                 | Suburb     | Activity                                                           | Loc<br>Conf      | Distance | Direction  |
|---------------|-----------------------------------------------|-----------------------------------------------|-------------------------|------------|--------------------------------------------------------------------|------------------|----------|------------|
| 500           | LAWRENCE DRY<br>CLEANERS PTY<br>LTD           | LAWRENCE<br>DRY<br>CLEANERS                   | 887 BOURKE<br>STREET    | WATERLOO   | Hazardous, Industrial<br>or Group A Waste<br>Generation or Storage | Premise<br>Match | 363m     | South East |
| 12389         | RAIL<br>CORPORATION<br>NEW SOUTH<br>WALES     | Xplorer Service<br>Centre                     | Henderson Road<br>(off) | EVELEIGH   | Hazardous, Industrial<br>or Group A Waste<br>Generation or Storage | Premise<br>Match | 768m     | West       |
| 6806          | HEIDELBERG<br>GRAPHIC<br>EQUIPMENT<br>LIMITED | HEIDELBERG<br>GRAPHIC<br>EQUIPMENT<br>LIMITED | 50 O'DEA<br>AVENUE      | WATERLOO   | Hazardous, Industrial<br>or Group A Waste<br>Generation or Storage | Premise<br>Match | 819m     | South East |
| 1107          | METROMIX PTY.<br>LIMITED                      | ABLE<br>ALEXANDRIA                            | 131 WYNDHAM<br>STREET   | ALEXANDRIA | Concrete works                                                     | Premise<br>Match | 878m     | South West |

Delicensed Activities Data Source: Environment Protection Authority

© State of New South Wales through the Environment Protection Authority

# Former Licensed Activities under the POEO Act 1997, now revoked or surrendered

Former Licensed activities under the Protection of the Environment Operations Act 1997, now revoked or surrendered, within the dataset buffer:

| Licence<br>No | Organisation                                     | Location                                                                                                          | Status      | Issued<br>Date | Activity                                                                 | Loc Conf                  | Distance | Direction     |
|---------------|--------------------------------------------------|-------------------------------------------------------------------------------------------------------------------|-------------|----------------|--------------------------------------------------------------------------|---------------------------|----------|---------------|
| 11337         | DAVID<br>GRAPHICS PTY<br>LIMITED                 | 165 Phillip Street,<br>WATERLOO, NSW<br>2017                                                                      | Surrendered | 31/01/2001     | Hazardous, Industrial or Group A<br>Waste Generation or Storage          | Premise<br>Match          | 194m     | South<br>East |
| 6568          | SYDNEY SOUTH<br>WEST AREA<br>HEALTH<br>SERVICE   | 150 PITT ST,<br>REDFERN, NSW<br>2016                                                                              | Surrendered | 04/08/2000     | Hazardous, Industrial or Group A<br>Waste Generation or Storage          | Premise<br>Match          | 340m     | West          |
| 5906          | CPB<br>CONTRACTORS<br>PTY LIMITED                | EASTERN<br>DISTRIBUTOR<br>PROJECT, FROM<br>CAHILL<br>EXPRESSWAY,<br>WOOLLOOMOOLOO<br>TO LINK ROAD,,<br>KENSINGTON | Surrendered | 30/03/2000     | Road construction                                                        | Road<br>Match             | 743m     | East          |
| 2331          | EMWEST<br>PRODUCTS PTY<br>LIMITED                | JOYNTON AVE,<br>WATERLOO, NSW<br>2017                                                                             | Surrendered | 24/03/2000     | Hazardous, Industrial or Group A<br>Waste Generation or Storage          | Premise<br>Match          | 850m     | South         |
| 10046         | JOHNSON &<br>JOHNSON<br>RESEARCH PTY<br>LTD      | 1 CENTRAL<br>AVENUE,<br>EVELEIGH, NSW<br>1430                                                                     | Surrendered | 25/11/1999     | Hazardous, Industrial or Group A<br>Waste Generation or Storage          | Premise<br>Match          | 957m     | West          |
| 4653          | LUHRMANN<br>ENVIRONMENT<br>MANAGEMENT<br>PTY LTD | WATERWAYS<br>THROUGHOUT<br>NSW                                                                                    | Surrendered |                | Other Activities / Non Scheduled<br>Activity - Application of Herbicides | Network<br>of<br>Features | 991m     | -             |
| 4838          | Robert Orchard                                   | Various Waterways<br>throughout New<br>South Wales -<br>SYDNEY NSW 2000                                           | Surrendered |                | Other Activities / Non Scheduled<br>Activity - Application of Herbicides | Network<br>of<br>Features | 991m     | -             |
| 6630          | SYDNEY WEED<br>& PEST<br>MANAGEMENT<br>PTY LTD   | WATERWAYS<br>THROUGHOUT<br>NSW - PROSPECT,<br>NSW, 2148                                                           | Surrendered |                | Other Activities / Non Scheduled<br>Activity - Application of Herbicides | Network<br>of<br>Features | 991m     | -             |

Former Licensed Activities Data Source: Environment Protection Authority

© State of New South Wales through the Environment Protection Authority

**UPSS Sensitive Zones** 