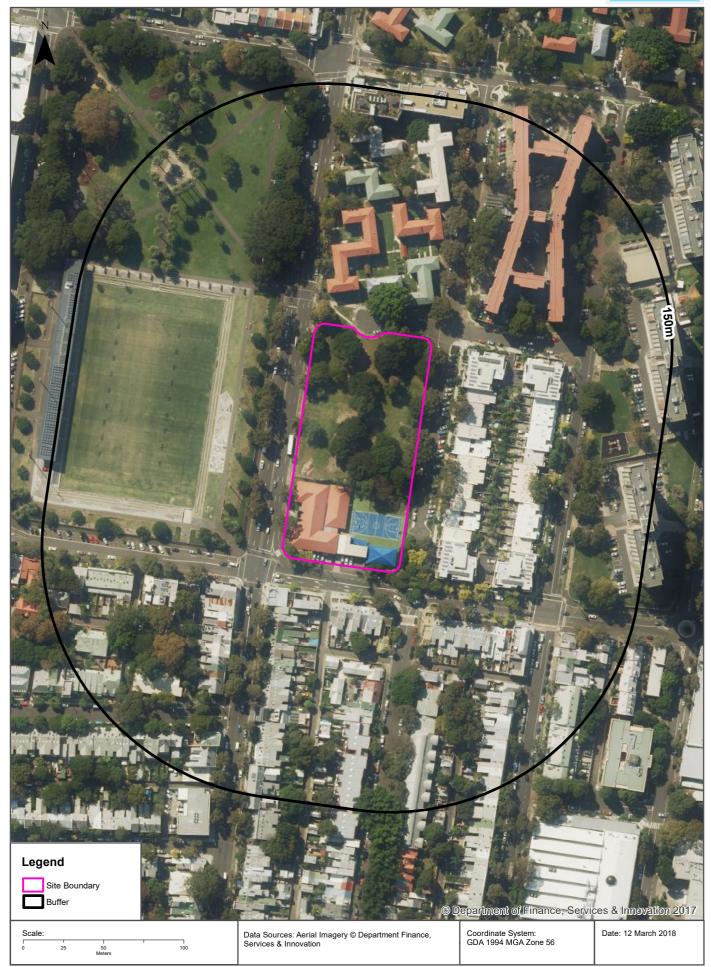

# Aerial Imagery 2016





# **Contaminated Land & Waste Management Facilities**





# **Contaminated Land & Waste Management Facilities**

#### 600-660 Elizabeth Street, Redfern, NSW 2016

### List of NSW contaminated sites notified to EPA

Records from the NSW EPA Contaminated Land list within the dataset buffer:

| Map<br>Id | Site                                                                                                                        | Address                                         | Suburb      | Activity           | Management<br>Class                                      | Status              | Location<br>Confidence | Dist<br>(m) | Direction     |
|-----------|-----------------------------------------------------------------------------------------------------------------------------|------