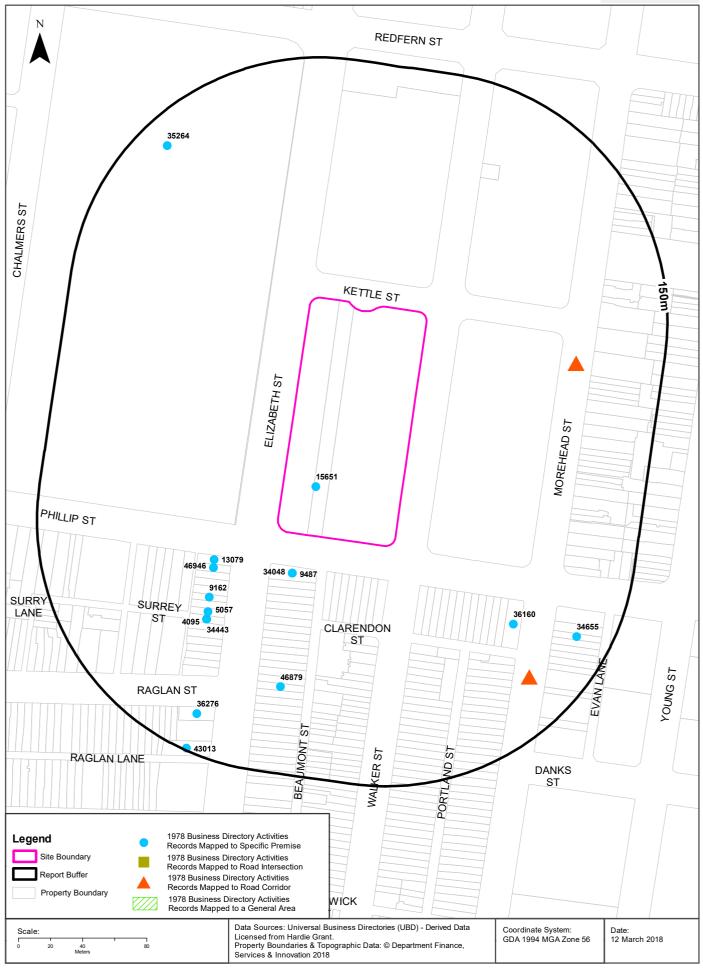

# **1978 Historical Business Directory Records**

#### 600-660 Elizabeth Street, Redfern, NSW 2016

### **1978 Business Directory Records Premise or Road Intersection Matches**

Records from the 1978 UBD Business Directory, mapped to a premise or road intersection, within the dataset buffer:

| Business Activity                          | Premise                                                           | Ref No. | Location<br>Confidence | Distance to<br>Feature Point | Direction  |
|--------------------------------------------|-------------------------------------------------------------------|---------|------------------------|------------------------------|------------|
| CLUBS &,/OR SPORTING BODIES.               | South Sydney Police Citizens Boys Club. Elizabeth St., Redfern.   | 15651   | Premise Match          | 0m                           | Onsite     |
| BUTCHERS-RETAIL.                           | Lundberg. G.N., 662 Elizabeth St., Waterloo.                      | 9487    | Premise Match          | 25m                          | South      |
| GROCERS-RETAIL:                            | M.F.C. Stores, 664 Elizabeth St., Waterloo.                       | 34048   | Premise Match          | 25m                          | South      |
| CHEMISTS-<br>PHARMACEUTICAL.               | Club Pharmacy. The. 631 Elizabeth St., Waterloo.                  | 13079   | Premise Match          | 46m                          | South West |
| MIXED BUSINESSES.                          | Nichas, J., 633 Elizabeth St., Waterloo.                          | 46946   | Premise Match          | 49m                          | South West |
| BUTCHERS-RETAIL.                           | Fiona Quality Meats. 641 Elizabeth St., Waterloo.                 | 9162    | Premise Match          | 62m                          | South West |
| BEAUTY SALONS &/OR<br>LADIES HAIRDRESSERS. | Hair Advisory Centre, The, 645 Elizabeth St., Waterloo.           | 5057    | Premise Match          | 69m                          | South West |
| BABY &/OR CHILDRENS<br>WEAR- RETAIL.       | Sackar, L. E., 647 Elizabeth St., Waterloo.                       | 4095    | Premise Match          | 73m                          | South West |
| HABERDASHERY-RETAIL.                       | Sackar, L. E., 647 Elizabeth St., Waterloo.                       | 34443   | Premise Match          | 73m                          | South West |
| HOTELS-LICENSED.                           | Grosvenor Hotel. Phillip St., Waterloo.                           | 36160   | Premise Match          | 91m                          | South East |
| MIXED BUSINESSES.                          | Martin, A. P., 694 Elizabeth St., Waterloo.                       | 46879   | Premise Match          | 96m                          | South      |
| HOTELS-LICENSED.                           | Mount Lachlan Hotel, 663 Elizabeth St., Waterloo.                 | 36276   | Premise Match          | 126m                         | South West |
| HAIRDRESSERS-GENTS.                        | Notaras, E., 135 Moorehead St., Waterloo.                         | 34655   | Premise Match          | 128m                         | South East |
| HEALTH CENTRES &/OR<br>CLINICS.            | Redfern Baby Health Centre, Redfern Park, Elizabeth St., Redfern. | 35264   | Premise Match          | 132m                         | North West |
| MEDICAL PRACTITIONERS.                     | Guyot, J. R 671 Elizabeth St., Waterloo                           | 43013   | Premise Match          | 149m                         | South West |

Business Directory Content Derived from Universal Business Directories (UBD) - Licensed from Hardie Grant

### **1978 Business Directory Records** Road or Area Matches

Records from the 1978 UBD Business Directory, mapped to a road or an area, within the dataset buffer. Records are mapped to the road when a building number is not supplied, cannot be found, or the road has been renumbered since the directory was published:

| Business Activity                                         | Premise                                               | Ref No. | Location<br>Confidence | Distance to Road<br>Corridor or Area |
|-----------------------------------------------------------|-------------------------------------------------------|---------|------------------------|--------------------------------------|
| BUTCHERS-RETAIL.                                          | Lillicrap, D., 43 Moorehead Rd., Redfern.             | 9472    | Road Match             | 86m                                  |
| MOTOR GARAGES &/OR<br>ENGINEERS &/OR SERVICE<br>STATIONS. | BP Waterloo Service Station, Moorehead St., Waterloo. | 49643   | Road Match             | 90m                                  |
| WELDERS-ELECTRIC &/OR<br>OXY.                             | BP Waterloo Service Station, Moorehead St., Waterloo. | 74150   | Road Match             | 90m                                  |