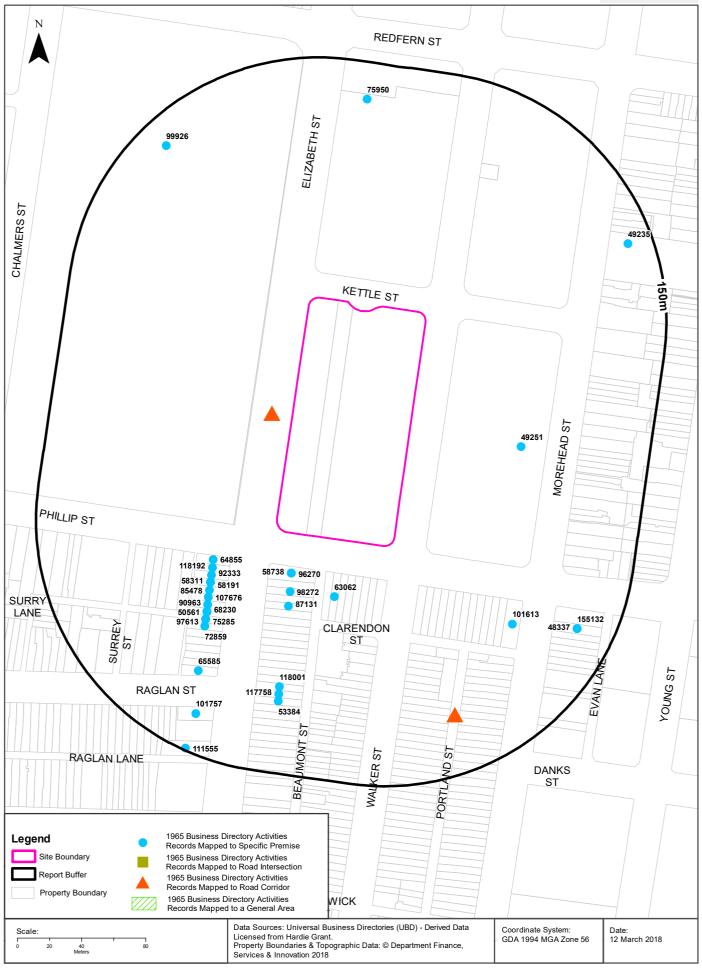

# **1965 Historical Business Directory Records**

#### 600-660 Elizabeth Street, Redfern, NSW 2016

### **1965 Business Directory Records Premise or Road Intersection Matches**

Records from the 1965 UBD Business Directory, mapped to a premise or road intersection, within the dataset buffer:

| Business Activity                                | Premise                                                                 | Ref No. | Location<br>Confidence | Distance to<br>Feature Point | Direction  |
|--------------------------------------------------|-------------------------------------------------------------------------|---------|------------------------|------------------------------|------------|
| Grocers - Retail                                 | Byrnes Cash Store, , 664 Elizabeth St., Waterloo                        | 96270   | Premise Match          | 25m                          | South      |
| Butchers - Retail                                | Lundberg, George, , 662 Elizabeth St., Waterloo                         | 58738   | Premise Match          | 25m                          | South      |
| Carriers & Cartage Contractors                   | Hynes, W. J., 115 Phillip St., Waterloo                                 | 63062   | Premise Match          | 36m                          | South      |
| Hairdressers<br>(Gent.'s)/Tobacconists           | McIntosh, T., 668 Elizabeth St., Waterloo                               | 98272   | Premise Match          | 37m                          | South      |
| Fish Merchants - Retail                          | Tom's Fish Shop, 672 Elizabeth St., Waterloo                            | 87131   | Premise Match          | 46m                          | South      |
| Chemists - Pharmaceutical                        | Club Pharmacy (The), 631 Elizabeth St., Waterloo                        | 64855   | Premise Match          | 46m                          | South West |
| Mixed Businesses                                 | Nichas, John, 633 Elizabeth St., Waterloo                               | 118192  | Premise Match          | 49m                          | South West |
| Fruiterers & Greengrocers                        | Virgona, J. , 635 Elizabeth St., Waterloo                               | 92333   | Premise Match          | 52m                          | South West |
| Butchers - Retail                                | Donin's Butchery , 637 Elizabeth St., Waterloo                          | 58191   | Premise Match          | 55m                          | South West |
| Butchers - Retail                                | Ford, Lucy M. , 637 Elizabeth St., Waterloo                             | 58311   | Premise Match          | 55m                          | South West |
| Fancy Goods Retailers                            | Campbell, Ken (& Shoe Repair Agent), 639 Elizabeth<br>St., Waterloo     | 85478   | Premise Match          | 58m                          | South West |
| Libraries - Lending                              | Devine, Phil, 641 Elizabeth St., Waterloo                               | 107676  | Premise Match          | 62m                          | South West |
| Fruiterers & Greengrocers                        | Cameron, Mrs. U., 643 Elizabeth St., Waterloo                           | 90963   | Premise Match          | 65m                          | South West |
| Clothing Mfrs. &/or W'salers - Shirt<br>& Pyjama | Sackar, N. G., 645 Elizabeth St., Waterloo                              | 68230   | Premise Match          | 69m                          | South West |
| Clothing Mfrs. &/or W'salers -<br>Underwear      | Sackar, N. G., 645 Elizabeth St., Waterloo                              | 68561   | Premise Match          | 69m                          | South West |
| Beauty Salons &/or Ladies<br>Hairdressers        | Edward & Michael Salons, , 645 Elizabeth St.                            | 50561   | Premise Match          | 69m                          | South West |
| BAKERS - BREAD                                   | Original Bread Roll Bakery (The), 20-44 Morehead St., Waterloo & Branch | 49251   | Premise Match          | 70m                          | East       |
| Haberdashery - Retail                            | Sackar, L. J. , 647 Elizabeth St., Waterloo                             | 97613   | Premise Match          | 73m                          | South West |
| Drapers - Retail                                 | Sackar, L., 647 Elizabeth St., Waterloo                                 | 75285   | Premise Match          | 73m                          | South West |
| DELICATESSENS                                    | Waterloo Delicatessen, 649 Elizabeth St., Waterloo                      | 72859   | Premise Match          | 77m                          | South West |
| Hotels - Licensed                                | Grosvenor Hotel, Cnr. Phillip & Moreshead Sts.,<br>Waterloo             | 101613  | Premise Match          | 91m                          | South East |
| Mixed Businesses                                 | Martin, A. P., 694 Elizabeth St., Waterloo                              | 118001  | Premise Match          | 96m                          | South      |
| Mixed Businesses                                 | Klyn, W., 696 Elizabeth St., Waterloo                                   | 117758  | Premise Match          | 101m                         | South      |
| Chemists - Pharmaceutical                        | Sanders, G. C., 661 Elizabeth St., Waterloo                             | 65585   | Premise Match          | 102m                         | South West |
| BOOT & SHOE REPAIRERS                            | Hynes, J., 698 Elizabeth St., Waterloo                                  | 53384   | Premise Match          | 105m                         | South      |
| Hotels - Licensed                                | Mount Lachlan Hotel, 663 Elizabeth St., Waterloo                        | 101757  | Premise Match          | 126m                         | South West |
| Dressmaking/Sewing Services                      | Norman, A., 604 Elizabeth St., Redfern                                  | 75950   | Premise Match          | 127m                         | North      |
| Auctioners - General                             | Binskin & Co. , 133 Morehead St., Redfern                               | 48337   | Premise Match          | 127m                         | South East |
| Valuators - Furniture &/or General               | Binskin, A. W. & Co., 133 Morehead St., Redfern                         | 155132  | Premise Match          | 127m                         | South East |
| Health Centres & Clinics                         | Redfern Baby Health Centre, Redfern Park, Redfern St.,                  | 99926   | Premise Match          | 132m                         | North West |

| Business Activity     | Premise                                                 | Ref No. | Location<br>Confidence | Distance to<br>Feature Point | Direction  |
|-----------------------|---------------------------------------------------------|---------|------------------------|------------------------------|------------|
| BAKERS - BREAD        | Lovely, C. & Sons Pty. Ltd. , 111 Morehead St., Redfern | 49235   | Premise Match          | 135m                         | North East |
| Medical Practitioners | Guyot, R., 671 Elizabeth St., Waterloo                  | 111555  | Premise Match          | 149m                         | South West |

Business Directory Content Derived from Universal Business Directories (UBD) - Licensed from Hardie Grant

# **1965 Business Directory Records** Road or Area Matches

Records from the 1965 UBD Business Directory, mapped to a road or an area, within the dataset buffer. Records are mapped to the road when a building number is not supplied, cannot be found, or the road has been renumbered since the directory was published:

| Business Activity                | Premise                                           | Ref No. | Location<br>Confidence | Distance to Road<br>Corridor or Area |
|----------------------------------|---------------------------------------------------|---------|------------------------|--------------------------------------|
| Footwear Mfrs Boots/Shoes        | Hirst, E. E. Shoe Co., 632 Elizabeth St., Redfern | 88624   | Road Match             | 0m                                   |
| Plumbers, Gasfitters/Drainlayers | Childs, D. J. , Portland St.                      | 134887  | Road Match             | 79m                                  |