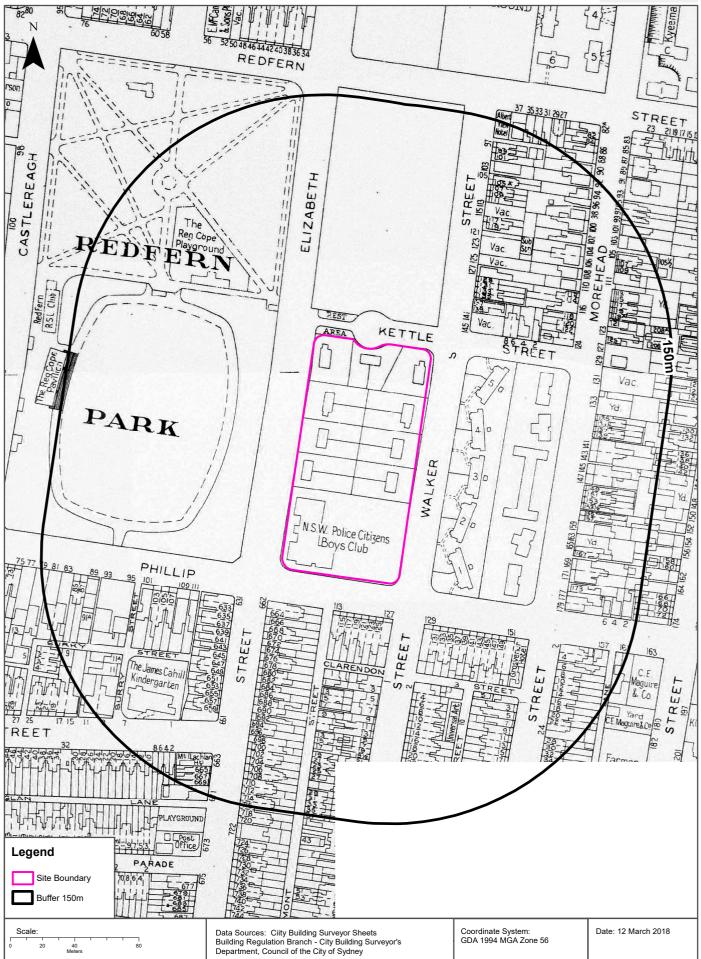

#### 600-660 Elizabeth Street, Redfern, NSW 2016

### List of NSW contaminated sites notified to EPA

Records from the NSW EPA Contaminated Land list within the dataset buffer:

| Map<br>Id | Site                                                                                                                        | Address                                         | Suburb      | Activity           | Management<br>Class                                      | Status              | Location<br>Confidence | Dist<br>(m) | Direction     |
|-----------|-----------------------------------------------------------------------------------------------------------------------------|-------------------------------------------------|-------------|--------------------|----------------------------------------------------------|---------------------|------------------------|-------------|---------------|
| 1409      | Lawrence Dry<br>Cleaners                                                                                                    | 887-893<br>Bourke Street                        | Waterloo    | Unclassified       | Contamination<br>currently<br>regulated under<br>CLM Act | Current<br>EPA List | Premise<br>Match       | 272m        | South<br>East |
| 1137      | Former<br>Printing<br>Works                                                                                                 | 101a Marriott<br>Street                         | Redfern     | Other<br>Industry  | Regulation<br>under CLM Act<br>not required              | Current<br>EPA List | Premise<br>Match       | 295m        | East          |
| 13453     | BP-branded<br>Jasbe Surry<br>Hills                                                                                          | 411<br>Cleveland<br>STREET                      | Redfern     | Service<br>Station | Regulation<br>under CLM Act<br>not required              | Current<br>EPA List | Premise<br>Match       | 570m        | North<br>East |
| 4842      | Diversity<br>Waterloo                                                                                                       | 1-13<br>Archibald<br>Avenue                     | Waterloo    | Other<br>Industry  | Under<br>assessment                                      | Current<br>EPA List | Premise<br>Match       | 604m        | South         |
| 13525     | Iconic<br>(Former<br>Chubb<br>Factory)<br>Waterloo                                                                          | 830-838<br>Elizabeth<br>STREET                  | WATERLOO    | Other<br>Industry  | Under<br>assessment                                      | Current<br>EPA List | Premise<br>Match       | 654m        | South         |
| 1410      | Proposed<br>Construction<br>Site                                                                                            | 2 John Street                                   | Waterloo    | Other<br>Industry  | Regulation<br>under CLM Act<br>not required              | Current<br>EPA List | Premise<br>Match       | 673m        | South<br>West |
| 1136      | BP Service<br>Station                                                                                                       | 116 Regent<br>Street                            | Redfern     | Service<br>Station | Regulation<br>under CLM Act<br>not required              | Current<br>EPA List | Premise<br>Match       | 694m        | West          |
| 13414     | Alexandria<br>Gardens                                                                                                       | 146-156<br>Wyndham St<br>& 146-156<br>Botany Rd | ALEXANDRIA  | Unclassified       | Regulation<br>under CLM Act<br>not required              | Current<br>EPA List | Premise<br>Match       | 726m        | South<br>West |
| 13435     | Formerly Gas<br>N Go<br>Alexandria<br>(fully<br>redeveloped<br>into<br>residential<br>apartment as<br>of September<br>2016) | 10-20 Botany<br>ROAD                            | ALEXANDRIA  | Service<br>Station | Under<br>assessment                                      | Current<br>EPA List | Premise<br>Match       | 736m        | West          |
| 1255      | Woolworths<br>Petrol Surry<br>Hills                                                                                         | 475<br>Cleveland<br>Street                      | Surry Hills | Service<br>Station | Regulation<br>under CLM Act<br>not required              | Current<br>EPA List | Premise<br>Match       | 791m        | North<br>East |
| 1411      | Shell Coles<br>Express<br>Service<br>Station                                                                                | 867-877<br>South<br>Dowling<br>Street           | Waterloo    | Service<br>Station | Regulation<br>under CLM Act<br>not required              | Current<br>EPA List | Premise<br>Match       | 842m        | South<br>East |
| 13493     | 22-24<br>Archibald<br>Avenue                                                                                                | 22-24<br>Archibald<br>AVENUE                    | WATERLOO    | Other<br>Petroleum | Under<br>assessment                                      | Current<br>EPA List | Premise<br>Match       | 842m        | South<br>East |
| 458       | Australian<br>Technology<br>Park                                                                                            | Henderson<br>Road                               | Eveleigh    | Other<br>Industry  | Regulation<br>under CLM Act<br>not required              | Current<br>EPA List | Premise<br>Match       | 876m        | West          |
| 28        | Caltex<br>Alexandria<br>Service<br>Station                                                                                  | 133<br>Wyndham St,<br>cnr McEvoy<br>Street      | Alexandria  | Service<br>Station | Regulation<br>under CLM Act<br>not required              | Current<br>EPA List | Premise<br>Match       | 911m        | South<br>West |