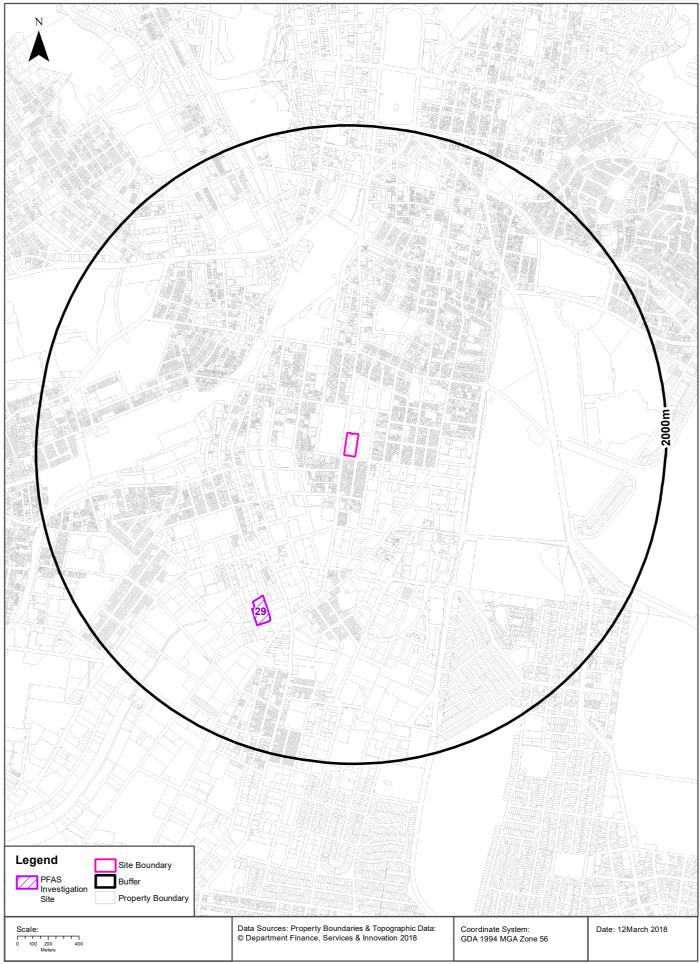

# EPA PFAS Investigation Program 600-660 Elizabeth Street, Redfern, NSW 2016

# **EPA PFAS Investigation Program**

600-660 Elizabeth Street, Redfern, NSW 2016

# **EPA PFAS Investigation Program**

Sites that are part of the EPA PFAS investigation program, within the dataset buffer:

| ld | Site                         | Address | Location<br>Confidence | Distance | Direction  |
|----|------------------------------|---------|------------------------|----------|------------|
| 29 | Alexandria Fire & Rescue NSW |         | Premise Match          | 1058m    | South West |