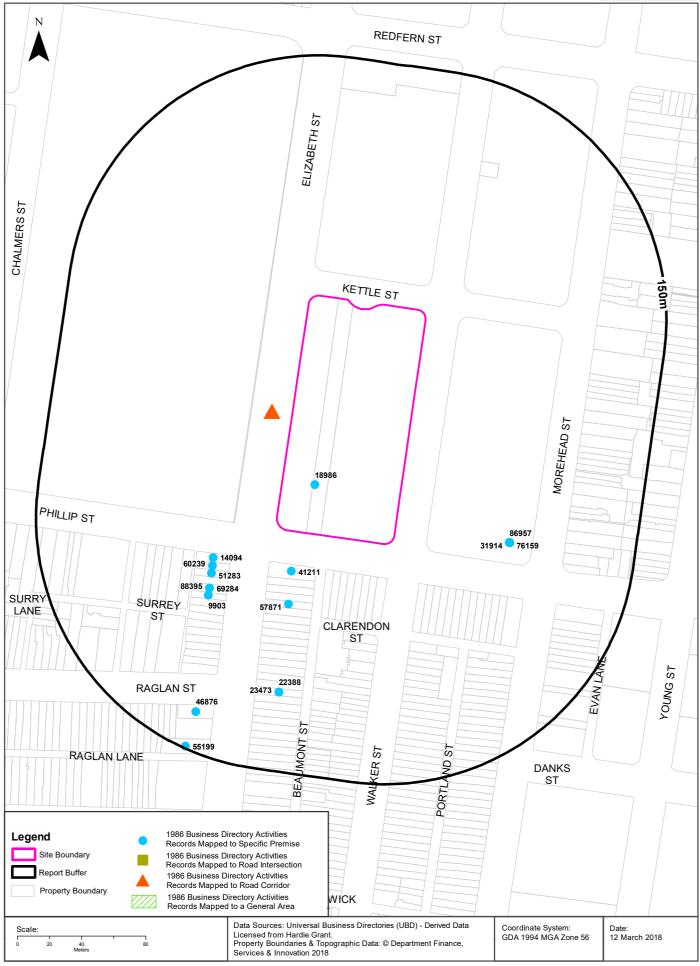

# **1986 Historical Business Directory Records**

#### 600-660 Elizabeth Street, Redfern, NSW 2016

# **1986 Business to Business Directory Records Premise or Road Intersection Matches**

Records from the 1986 UBD Business to Business Directory, mapped to a premise or road intersection, within the dataset buffer:

| Business Activity                                                     | Premise                                                            | Ref No. | Location<br>Confidence | Distance to<br>Feature Point | Direction  |
|-----------------------------------------------------------------------|--------------------------------------------------------------------|---------|------------------------|------------------------------|------------|
| CLUBS &/OR SPORTING BODIES.                                           | South Sydney Police Citizens Boys Club, 638 Elizabeth St., Redfern | 18986   | Premise<br>Match       | 0m                           | Onsite     |
| GROCERS-RETAIL.                                                       | Unity Stores, 664 Elizabeth St., Waterloo.                         | 41211   | Premise<br>Match       | 25m                          | South      |
| MEDICAL<br>PRACTITIONERS.                                             | Tan, K. L., 672 Elizabeth St,, Waterloo.                           | 57871   | Premise<br>Match       | 46m                          | South      |
| CHEMISTS-<br>PHARMACEUTICAL.                                          | Club Pharmacy, The, 631 Elizabeth St., Waterloo.                   | 14094   | Premise<br>Match       | 46m                          | South West |
| MIXED BUSINESSES.                                                     | Niches, J., 633 Elizabeth St., Waterloo.                           | 60239   | Premise<br>Match       | 49m                          | South West |
| LAUNDRIES &/OR<br>LAUNDRETTES.                                        | Waterloo Coin Laundry, 635 Elizabeth St., Waterloo.                | 51283   | Premise<br>Match       | 52m                          | South West |
| NEWSAGENTS.                                                           | Deece, S., 639 Elizabeth St., Waterloo,.                           | 69284   | Premise<br>Match       | 58m                          | South West |
| STATIONERS - RETAIL.                                                  | Deece, S., 639 Elizabeth St., Waterloo.                            | 88395   | Premise<br>Match       | 58m                          | South West |
| BUTCHERS-RETAIL.                                                      | Fiona Quality Meats, 641 Elizabeth St., Waterloo,                  | 9903    | Premise<br>Match       | 62m                          | South West |
| PRINTERS -<br>LETTERPRESS.                                            | Cave Industries 52 Phillip St , Redfern.                           | 76159   | Premise<br>Match       | 72m                          | South East |
| CHINA &/OR CROCKERY<br>MFRS. &/OR IMPS &/OR<br>W/SALERS.              | Covell, C. M. & Co., 52 Phillip St , Redfern                       | 15127   | Premise<br>Match       | 72m                          | South East |
| PRINTERS -<br>LITHOGRAPHIC.                                           | Dale Industries, 52 Phillip St., Redfern.                          | 76598   | Premise<br>Match       | 72m                          | South East |
| NEWSPAPER<br>PUBLISHERS.                                              | Fishing News, 52 Phillip St., Redfern.                             | 69812   | Premise<br>Match       | 72m                          | South East |
| OFFICE EQUIPMENT<br>&/OR SUPPLIESFRS.<br>&/OR IMPS. &/OR<br>W/SALERS. | Kor-Kor Distributors (NSW), 52 Phillip St., Redfern.               | 70261   | Premise<br>Match       | 72m                          | South East |
| TYPEWRITER MFRS.<br>&/OR IMPS. &/OR DISTS.                            | Kor-Kor Distributors (NSW), 52 Phillip St., Redfern.               | 96183   | Premise<br>Match       | 72m                          | South East |
| TYPEWRITER RIBBON<br>MFRS.                                            | Kor-Kor Distributors (NSW), 52 Phillip St., Redfern.               | 96209   | Premise<br>Match       | 72m                          | South East |
| FAN &/OR BLOWER<br>MFRS. &/OR DISTS.                                  | Monocor International Pty. Ltd., 52 Phillip St., Redfern.          | 31914   | Premise<br>Match       | 72m                          | South East |
| WOOLLEN & WORSTED<br>MFRS.                                            | Redden Worsted Fabrics Pty. Ltd., 52 Phillip St., Redfern.         | 99960   | Premise<br>Match       | 72m                          | South East |
| SKI - SNOW EQUIPMENT<br>&/OR APPAREL.                                 | Total Ski Repairs, 52 PHillip St., Redfern.                        | 86957   | Premise<br>Match       | 72m                          | South East |
| IMPORTERS.                                                            | Alpine Imports Pty. Ltd., 52 Phillip St., Redfern.                 | 47461   | Premise<br>Match       | 72m                          | South East |
| GIFTS-WHOLESALE.                                                      | Covell, C M. & Co , 52 Philip St., Redfern.                        | 39624   | Premise<br>Match       | 72m                          | South East |
| DATA PROCESSING<br>SYSTEMS &/OR<br>EQUIPMENT.                         | Media Marketing Pty. Ltd., 52 Phillip St., Redfern.                | 21464   | Premise<br>Match       | 72m                          | South East |
| TYPEWRITER SUPPLIES.                                                  | Media Marketing Pty. Ltd., 52 Phillip St., Redfern.                | 96231   | Premise<br>Match       | 72m                          | South East |
| MANUFACTURERS<br>AGENTS.                                              | Alpine Imports Pty. Ltd., 52 Phillip St., Redfern.                 | 52479   | Premise<br>Match       | 72m                          | South East |
| BOOKSELLERS-<br>WHOLESALE.                                            | Book Supplies Pty. Ltd., 52 Phillip St., Redfern.                  | 7279    | Premise<br>Match       | 72m                          | South East |
| BOOKSELLERS-<br>WHOLESALE.                                            | Clarendale Holdings Pty. Ltd., 52 Phillip St., Redfern.            | 7283    | Premise<br>Match       | 72m                          | South East |
| OFFICE SUPPLIES &/OR<br>EQUIPMENT - RETAIL.                           | Media Marketing Pty. Ltd., 52 Phillip St., Redfern.                | 70453   | Premise<br>Match       | 72m                          | South East |

| Business Activity                               | Premise                                           | Ref No. | Location<br>Confidence | Distance to<br>Feature Point | Direction  |
|-------------------------------------------------|---------------------------------------------------|---------|------------------------|------------------------------|------------|
| PHOTOGRAPHERS<br>COMMERCIAL &/OR<br>INDUSTRIAL. | Rapport Photo Agency, 52 Phillip St., Redfern.    | 72868   | Premise<br>Match       | 72m                          | South East |
| ADVERTISING<br>AGENCIES.                        | South Pacific Features, 52 Phillip St., Redfern   | 1524    | Premise<br>Match       | 72m                          | South East |
| PHOTOGRAPHERS<br>COMMERCIAL &/OR<br>INDUSTRIAL. | Walls, Rob, 52 Phillip St., Redfern.              | 72882   | Premise<br>Match       | 72m                          | South East |
| DENTISTS.                                       | Chan, M., 696 Elizabeth St., Waterloo.            | 22388   | Premise<br>Match       | 101m                         | South      |
| DENTISTS.                                       | Turner, Barry N., 696 Elizabeth St., Waterloo     | 23473   | Premise<br>Match       | 101m                         | South      |
| HOTELS-LICENSED.                                | Mount Lachlan Hotel, 663 Elizabeth St., Waterloo. | 46876   | Premise<br>Match       | 126m                         | South West |
| MEDICAL<br>PRACTITIONERS.                       | Guyot, J. R., 671 Elizabeth St., Waterloo.        | 55199   | Premise<br>Match       | 149m                         | South West |

Business Directory Content Derived from Universal Business Directories (UBD) - Licensed from Hardie Grant