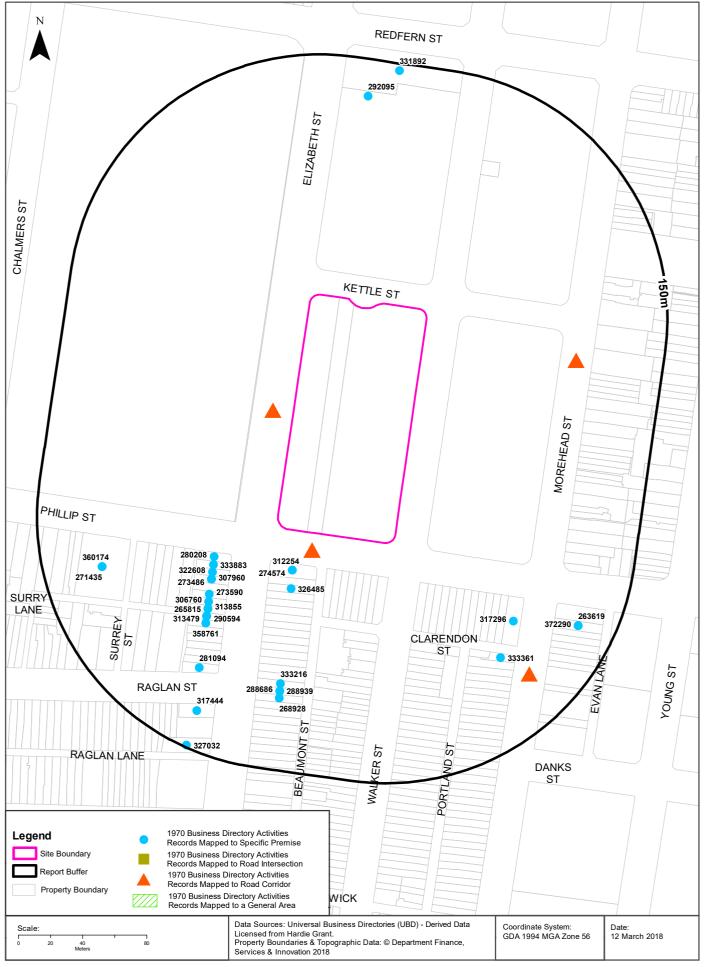

# **1970 Historical Business Directory Records**

#### 600-660 Elizabeth Street, Redfern, NSW 2016

### **1970 Business Directory Records Premise or Road Intersection Matches**

Records from the 1970 UBD Business Directory, mapped to a premise or road intersection, within the dataset buffer:

| Business Activity                                 | Premise                                                     | Ref No. | Location<br>Confidence | Distance to<br>Feature Point | Direction  |
|---------------------------------------------------|-------------------------------------------------------------|---------|------------------------|------------------------------|------------|
| GROCERS-RETAIL (G655)                             | Byrnes Cash Store,664 Elizabeth St.,Waterloo                | 312254  | Premise Match          | 25m                          | South      |
| BUTCHERS-RETAIL (B860)                            | South Sydney Butchery, 662 Elizabeth St., Waterloo          | 274574  | Premise Match          | 25m                          | South      |
| MEDICAL PRACTITIONERS<br>(M216)                   | Collins,K.,668 Elizabeth St.,Waterloo                       | 326485  | Premise Match          | 37m                          | South      |
| CHEMISTS-PHARMACEUTICAL<br>(C286)                 | Club Pharmacy (The), 631 Elizabeth St-, Waterloo            | 280208  | Premise Match          | 46m                          | South West |
| MIXED BUSINESSES (M408)                           | Souths Milk Bars & Delicatessen,633 Elizabeth St.,Water-loo | 333883  | Premise Match          | 49m                          | South West |
| LAUNDRIES &/OR<br>LAUNDRETTES(L250)               | Laundromat,635 Elizabeth St.,Waterloo                       | 322608  | Premise Match          | 52m                          | South West |
| BUTCHERS-RETAIL (B860)                            | Donin's Butchery, 637 Elizabeth St., Waterloo               | 273486  | Premise Match          | 55m                          | South West |
| FRUITERERS/GREENGROCERS (F640)                    | South Sydney Fruit & Veg.,637 Elizabeth St.,Waterloo        | 307960  | Premise Match          | 55m                          | South West |
| BUTCHERS-RETAIL (B860)                            | Fiona Quality Meats, 641 Elizabeth St., Waterloo            | 273590  | Premise Match          | 62m                          | South West |
| FRUITERERS/GREENGROCERS (F640)                    | Cameron, Mrs.U., 643 Elizabeth St., Waterloo                | 306760  | Premise Match          | 65m                          | South West |
| BEAUTY SALONS &/OR LADIES'<br>HAIRDRESSERS (B260) | Edward & Michael Salons, 645 Elizabeth St                   | 265815  | Premise Match          | 69m                          | South West |
| HAIRDRESSERS (GENT.'S)<br>(H070)                  | Edward & Michael,645 Elizabeth St.,Waterloo                 | 313855  | Premise Match          | 69m                          | South West |
| HABERDASHERY-RETAIL (H010)                        | Sackar,L. E.,647 Elizabeth St.,Waterloo                     | 313479  | Premise Match          | 73m                          | South West |
| DRAPERS-RETAIL (D540)                             | Sackar,L.,647 Elizabeth St.,Waterloo                        | 290594  | Premise Match          | 73m                          | South West |
| SANDWICH/LUNCHEON SHOPS<br>(S065)                 | Kates Cakes,649 Elizabeth St.,Waterloo                      | 358761  | Premise Match          | 77m                          | South West |
| HOTELS-LICENSED (H690)                            | Grosvenor Hotel,cnr. Phillip & Moreshead<br>Sts.,Waterloo   | 317296  | Premise Match          | 91m                          | South East |
| MIXED BUSINESSES (M408)                           | Martin,A. P.,694 Elizabeth St.,Waterloo                     | 333216  | Premise Match          | 96m                          | South      |
| MIXED BUSINESSES (M408)                           | Mixed Businesses,54 Morehead St.,Redfern                    | 333361  | Premise Match          | 100m                         | South East |
| DENTISTS (D140)                                   | Hodge,N.,696 Elizabeth St.,Waterloo                         | 288686  | Premise Match          | 101m                         | South      |
| DENTISTS (D140)                                   | Polyblank,A.,696 Elizabeth St.,Waterloo                     | 288939  | Premise Match          | 101m                         | South      |
| CHEMISTS-PHARMACEUTICAL<br>(C286)                 | Sanders, GC., 661 Elizabeth St:, Waterloo                   | 281094  | Premise Match          | 102m                         | South West |
| BOOT & SHOE REPAIRERS<br>(B580)                   | Hynes, J., 698 Elizabeth St., Waterloo                      | 268928  | Premise Match          | 105m                         | South      |
| SECOND-HAND DEALERS<br>(S179)                     | Jamieson,R.,93-99 Phillip St.,Redfern                       | 360174  | Premise Match          | 113m                         | South West |
| BUILDERS' SUPPLIERS (B814)                        | Jamieson, R., 93 Phillip St-, Redfern                       | 271435  | Premise Match          | 113m                         | South West |
| HOTELS-LICENSED (H690)                            | Mount Lachlan Hotel,663 Elizabeth St.,Waterloo              | 317444  | Premise Match          | 126m                         | South West |
| DRESSMAKING/SEWING<br>SERVICES (D620)             | Norman,A.,604 Elizabeth St.,Redfern                         | 292095  | Premise Match          | 127m                         | North      |
| AUCTIONEERS-GENERAL<br>(A620)                     | Binskin & Co., 133 Morehead St., Redfern                    | 263619  | Premise Match          | 127m                         | South East |
| VALUATORS-GENERAL (V055)                          | Binskin,A.W.& Co.,133 Morehead St.,Redfern                  | 372290  | Premise Match          | 127m                         | South East |
| MISSIONS/RELIGIOUS BODIES<br>(M404)               | Redfern (Sydney City) Mission,47 Redfern St.,Redfern        | 331892  | Premise Match          | 146m                         | North      |
| MEDICAL PRACTITIONERS<br>(M216)                   | Guyot,R.,671 Elizabeth St.,Waterloo                         | 327032  | Premise Match          | 149m                         | South West |

# **1970 Business Directory Records** Road or Area Matches

Records from the 1970 UBD Business Directory, mapped to a road or an area, within the dataset buffer. Records are mapped to the road when a building number is not supplied, cannot be found, or the road has been renumbered since the directory was published:

| Business Activity                                      | Premise                                                        | Ref No. | Location<br>Confidence | Distance to Road<br>Corridor or Area |
|--------------------------------------------------------|----------------------------------------------------------------|---------|------------------------|--------------------------------------|
| SMALLGOODS<br>MANUFACTURERS &/OR<br>WHOLESALERS (S371) | Dandy Bacon & Smallgoods, Phillip St., Redfern.                | 361955  | Road Match             | 0m                                   |
| SMALLGOODS<br>MANUFACTURERS &/OR<br>WHOLESALERS (S371) | Dandy Bacon & Smallgoods, Phillip St., Redfern.                | 361956  | Road Match             | 0m                                   |
| FOOTWEAR MFRS<br>BOOTS/SHOES (F460)                    | Hirst,E.E.Shoe Co.,632 Elizabeth St.,Redfern                   | 305314  | Road Match             | 0m                                   |
| SMALLGOODS<br>MANUFACTURERS &/OR<br>WHOLESALERS (S371) | N.S.W. Bacon Products Pty. Ltd., Phillip St., Redfern, 2016.   | 361974  | Road Match             | 0m                                   |
| CLUBS & SPORTING BODIES (C487)                         | South Sydney Police Citizens' Boys' Club, Elizabeth St.,Redfem | 284669  | Road Match             | 0m                                   |
| BUTCHERS-RETAIL (B860)                                 | Paynters Butchery, Moorehead St., Redfern                      | 274313  | Road Match             | 86m                                  |
| MOTOR PANEL BEATERS<br>(M680)                          | B.P. Waterloo Service Station,Moorehead St.,Waterloo           | 339832  | Road Match             | 90m                                  |
| MOTOR GARAGES & ENGINEERS(M6S6)                        | BP Waterloo Service Station, Moorehead Rd. WATERLOO            | 337416  | Road Match             | 90m                                  |