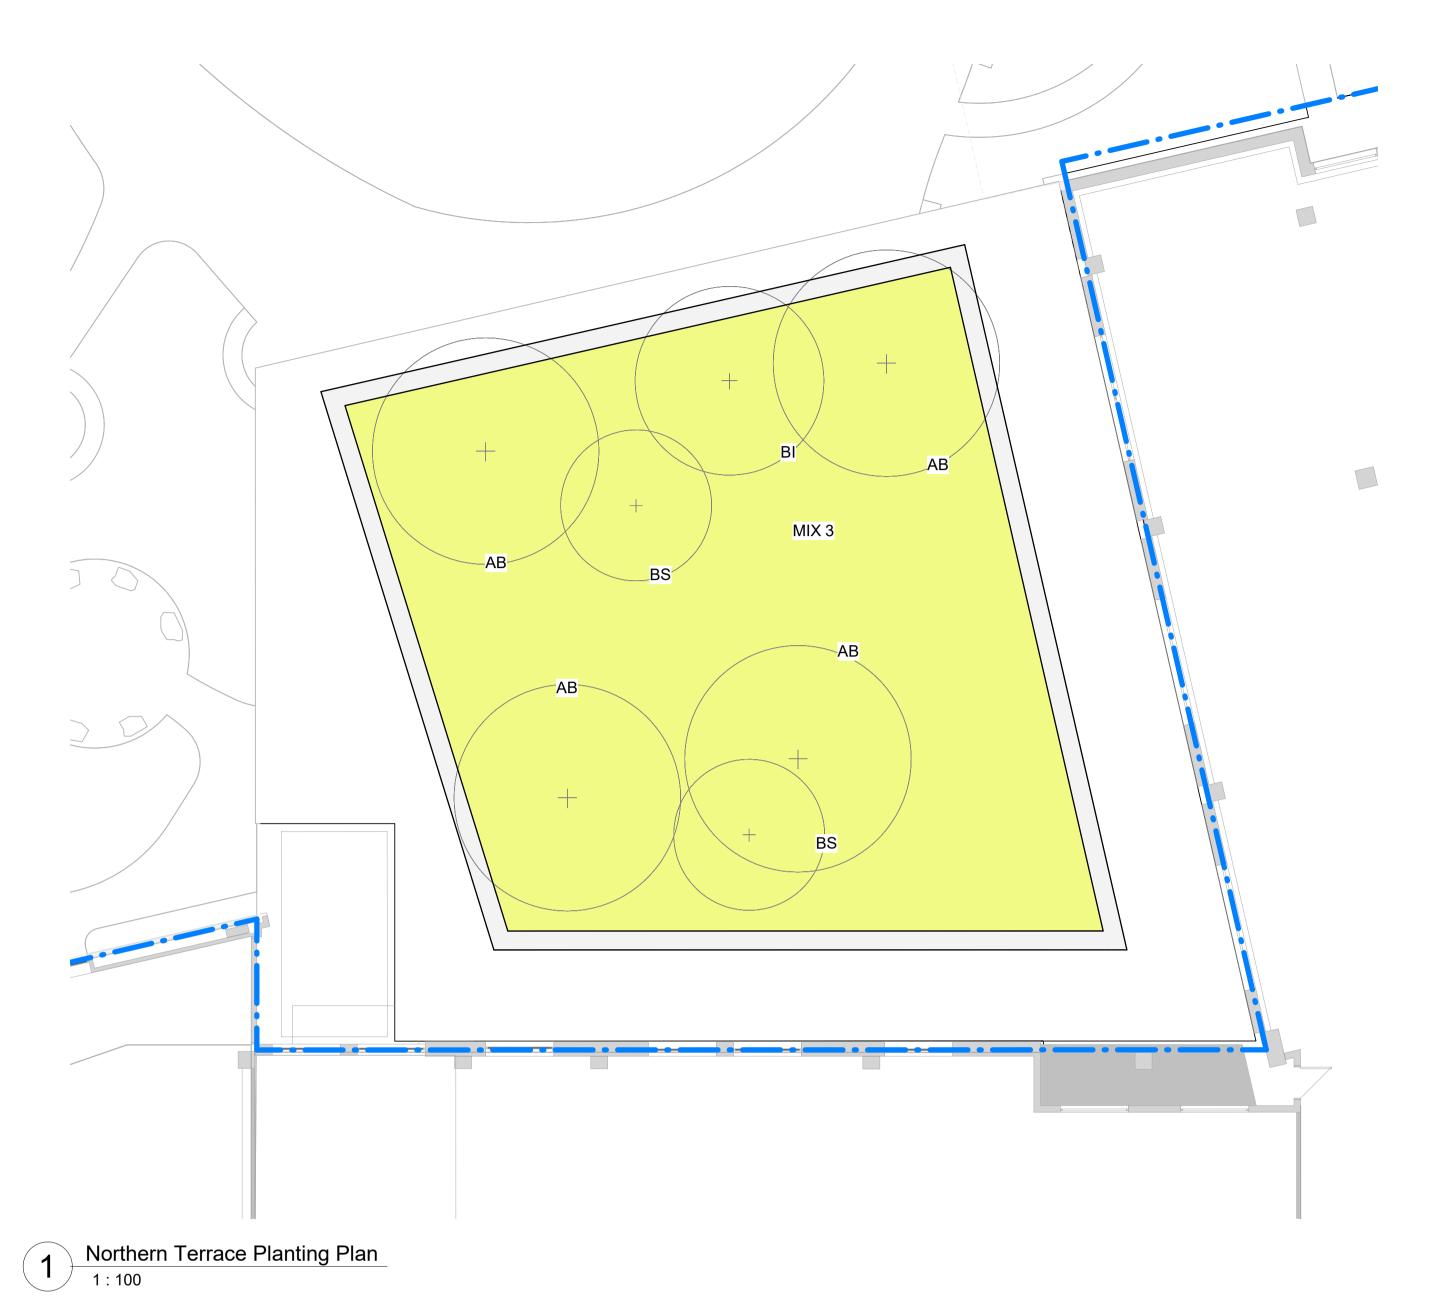

#### **Drawing Title**

Cover sheet Tree Management Plan Site Landscape Plan Northern Arrival Landscape Plan Northern Arrival Landscape Section Northern Terrace L3 Sunken Gardens L4 Central Courtyard Eastern Gardens 1 of 2 Eastern Gardens 2 of 2 East Garden Section Eastern Green Roof Missenden Arrival **Overall Tree Planting Plan** Northern Arrival Planting Plan Northern Terrace Planting Plan L3 Sunken Garden Planting Plan L4 Central Courtyard Planting Plan Eastern Gardens & Roof Planting Plan USYD Planting Plan Missenden Arrival Planting Plan Existing Tree Canopy Coverage Plan Proposed Tree Canopy Coverage Plan

| ED | PLA | NTIN | IG S | CHE | DUL | E |
|----|-----|------|------|-----|-----|---|

| PROPOSED PLANTING SCHEDULE |                      |                     |                  |                   |          |  |  |
|----------------------------|----------------------|---------------------|------------------|-------------------|----------|--|--|
| CODE                       | BOTANICAL NAME       | COMMON NAME         | MATURE<br>HEIGHT | MATURE<br>SPREAD  | QUANTITY |  |  |
| TREE North                 | ern Terrace          |                     |                  |                   |          |  |  |
| AB                         | Angophora bakeri     | Narrow-leaved Apple | 10m              | <varies></varies> | 4        |  |  |
| BI                         | Banksia integrifolia | Coast Banksia       | 10m              | 4m                | 1        |  |  |
| BS                         | Banksia serrata      | Saw Banksia         | 3-8m             | 2-4m              | 2        |  |  |

| PROPOSED PLANTING SCHEDULE |                                                                                                                                                                                                                                                                                                            |                                                                                                                                                                                                                                                          |                                                                                                                            |                                                                                                               |                 |  |  |
|----------------------------|------------------------------------------------------------------------------------------------------------------------------------------------------------------------------------------------------------------------------------------------------------------------------------------------------------|----------------------------------------------------------------------------------------------------------------------------------------------------------------------------------------------------------------------------------------------------------|----------------------------------------------------------------------------------------------------------------------------|---------------------------------------------------------------------------------------------------------------|-----------------|--|--|
| CODE                       | BOTANICAL NAME                                                                                                                                                                                                                                                                                             | COMMON NAME                                                                                                                                                                                                                                              | MATURE<br>HEIGHT                                                                                                           | MATURE<br>SPREAD                                                                                              | CENTRES<br>(mm) |  |  |
| SHRUB & GF                 | ROUNDCOVERS Northern Terrace                                                                                                                                                                                                                                                                               |                                                                                                                                                                                                                                                          |                                                                                                                            |                                                                                                               |                 |  |  |
| MIX 3                      | Banksia aemula<br>Banksia ericifolia<br>Banksia integrifolia<br>Banksia serrata<br>Billardiera scandens<br>Dianella revoluta<br>Eriostemon australasius<br>Hardenbergia violacea<br>Lambertia Formosa<br>Lepidosperma laterale<br>Leptospermum laevigatum<br>Monotoca elliptica<br>Xanthorrhoea resinifera | Wallum Banksia<br>Heath-Leaved Banksia<br>Coast Banksia<br>Saw-Tooth Banksia<br>Apple Berry<br>Blueberry Lily<br>Pink Wax Flower<br>False Sarsaparilla<br>Mountain Devil<br>Variable sword-sedge<br>The Coast Tea Tree<br>Tree Broom Heath<br>Grass Tree | 3-6m<br>2-7m<br>4-20m<br>3-15m<br>0.2-1.5m<br>0.3-1m<br>0.6-2m<br>0.5-4m<br>2m<br>0.4-1.5m<br>0.5-6m<br>1-2.5m<br>0.5-2.5m | 1-3m<br>1-6m<br>1-15m<br>2-7m<br>0.5-3m<br>0.3-2m<br>0.6-1m<br>0.2-4m<br>2m<br>0.5-2m<br>1-5m<br>1-2m<br>1-2m | 450             |  |  |