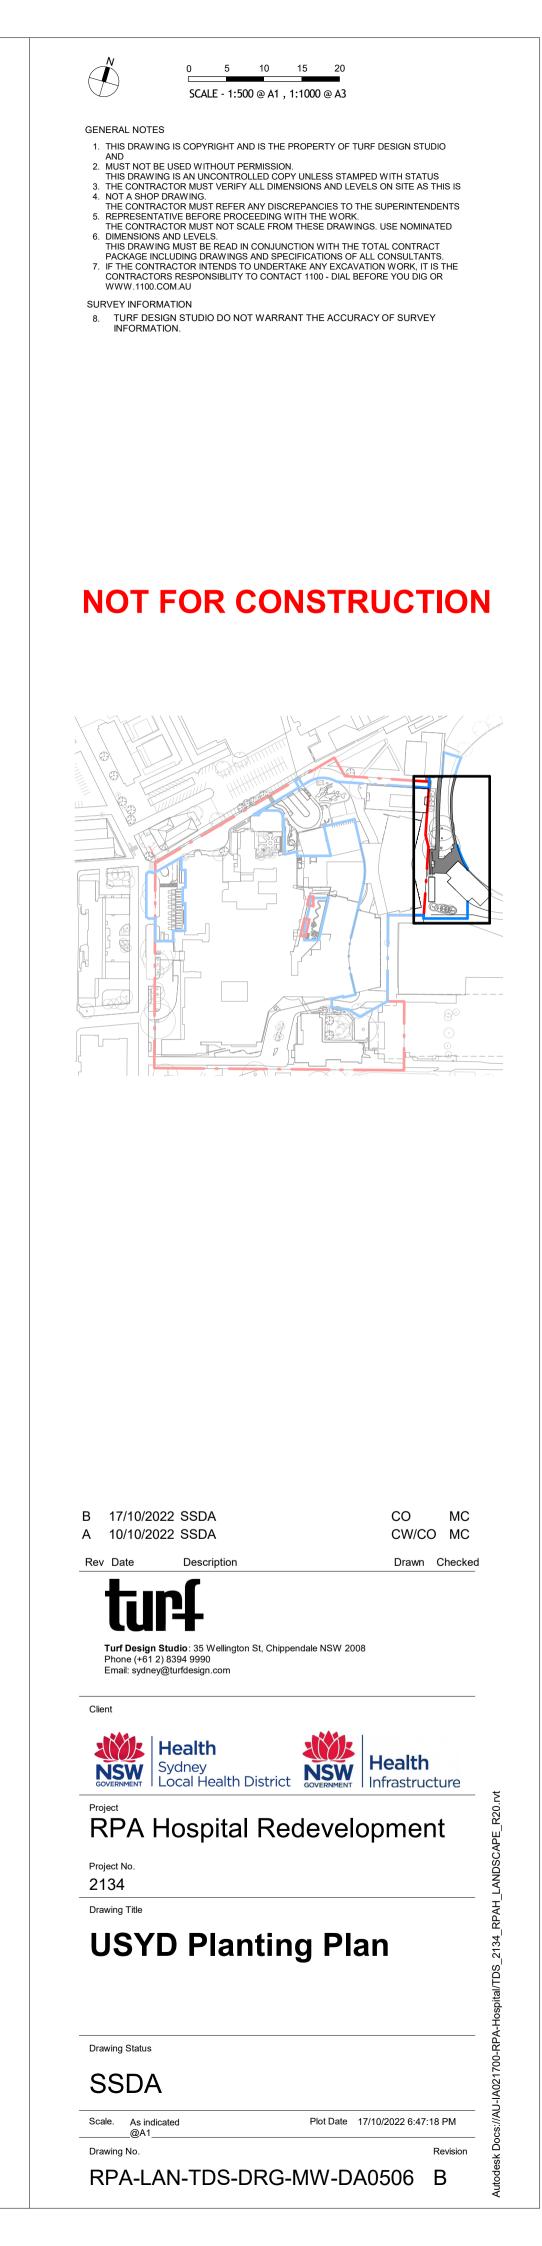

| PROPOSED PLA |
|--------------|
| CODE         |
| TREE USYD    |
| AA           |
| BA           |
| BR           |
| CSP          |
| FA           |
| FH           |

| ANTING SCHEDULE             |                        |                  |                  |          |  |  |  |
|-----------------------------|------------------------|------------------|------------------|----------|--|--|--|
| BOTANICAL NAME              | COMMON NAME            | MATURE<br>HEIGHT | MATURE<br>SPREAD | QUANTITY |  |  |  |
|                             |                        |                  |                  |          |  |  |  |
| Argyrodendron actinophyllum | Black Booyong          | 10m              | 5-15m            | 1        |  |  |  |
| Brachychiton acerifolius    | Illawarra Flame Tree   | 10-20m           | 15m              | 1        |  |  |  |
| Brachychiton rupestris      | Queensland Bottle Tree | 4-18m            | 2-12m            | 1        |  |  |  |
| Cupressus Sp.               | Cupressus              | 9-15m            | 3-5m             | 3        |  |  |  |
| Flindersia australis        | Crow's Ash             | 15-30m           | 4-15m            | 2        |  |  |  |
| Ficus henneana              | Deciduous Fig          | 25-35m           | 30m              | 1        |  |  |  |

Missenden Arrival - Planting Plan 1 : 200

| PROPOSED PLANTING SCHEDULE              |                                                                              |                                                        |                            |                             |                 |
|-----------------------------------------|------------------------------------------------------------------------------|--------------------------------------------------------|----------------------------|-----------------------------|-----------------|
| CODE                                    | BOTANICAL NAME                                                               | COMMON NAME                                            |                            | MATURE<br>SPREAD            | CENTRES<br>(mm) |
| SHRUB & GROUNDCOVER - Missenden Arrival |                                                                              |                                                        |                            |                             |                 |
| MIX14                                   | Rhaphiolepis indica 'Snow Maiden'<br>Dianella caerulea<br>Tulbaghia violacea | Indica Snow Maiden<br>Blue Flax-lily<br>Society Garlic | 1-4m<br>0.2-1m<br>0.4-0.6m | 1-3m<br>0.3-2m<br>0.15-0.5m | 450             |