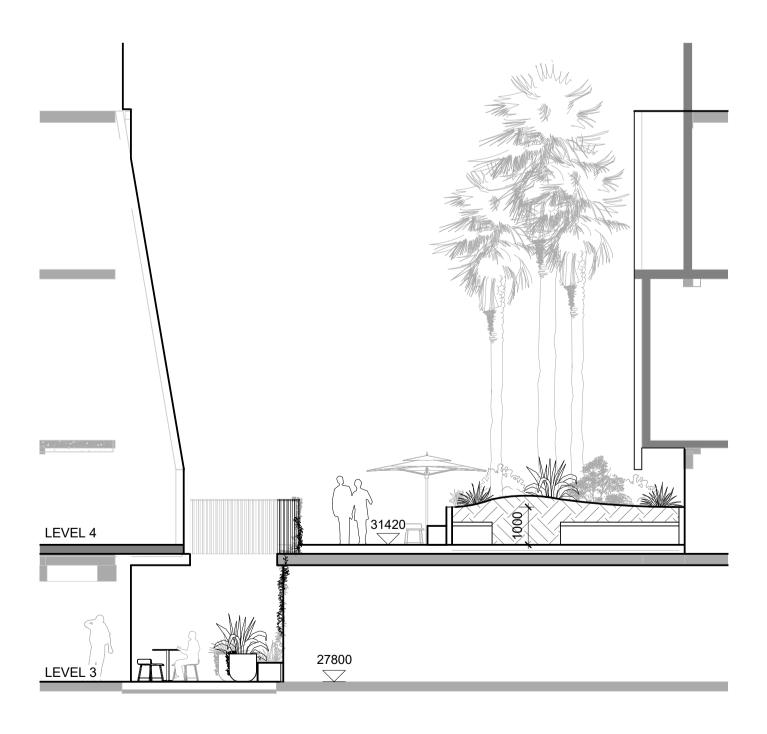

GENERAL NOTES

1 Northern Arrival Section

Northern Terrace Plan 1 : 100

LEVEL 6

1 Central Courtyard Plan

Landscape Plan - East Wing

**1** East Garden Section

|          |    | AT I |                |
|----------|----|------|----------------|
|          |    |      | •<br> <br>     |
|          |    |      |                |
|          |    |      | ı<br> <br>     |
|          |    |      |                |
| 29793    |    |      |                |
| USYD LAN | ND | ,    | USYD NO.1 OVAL |
|          |    |      |                |