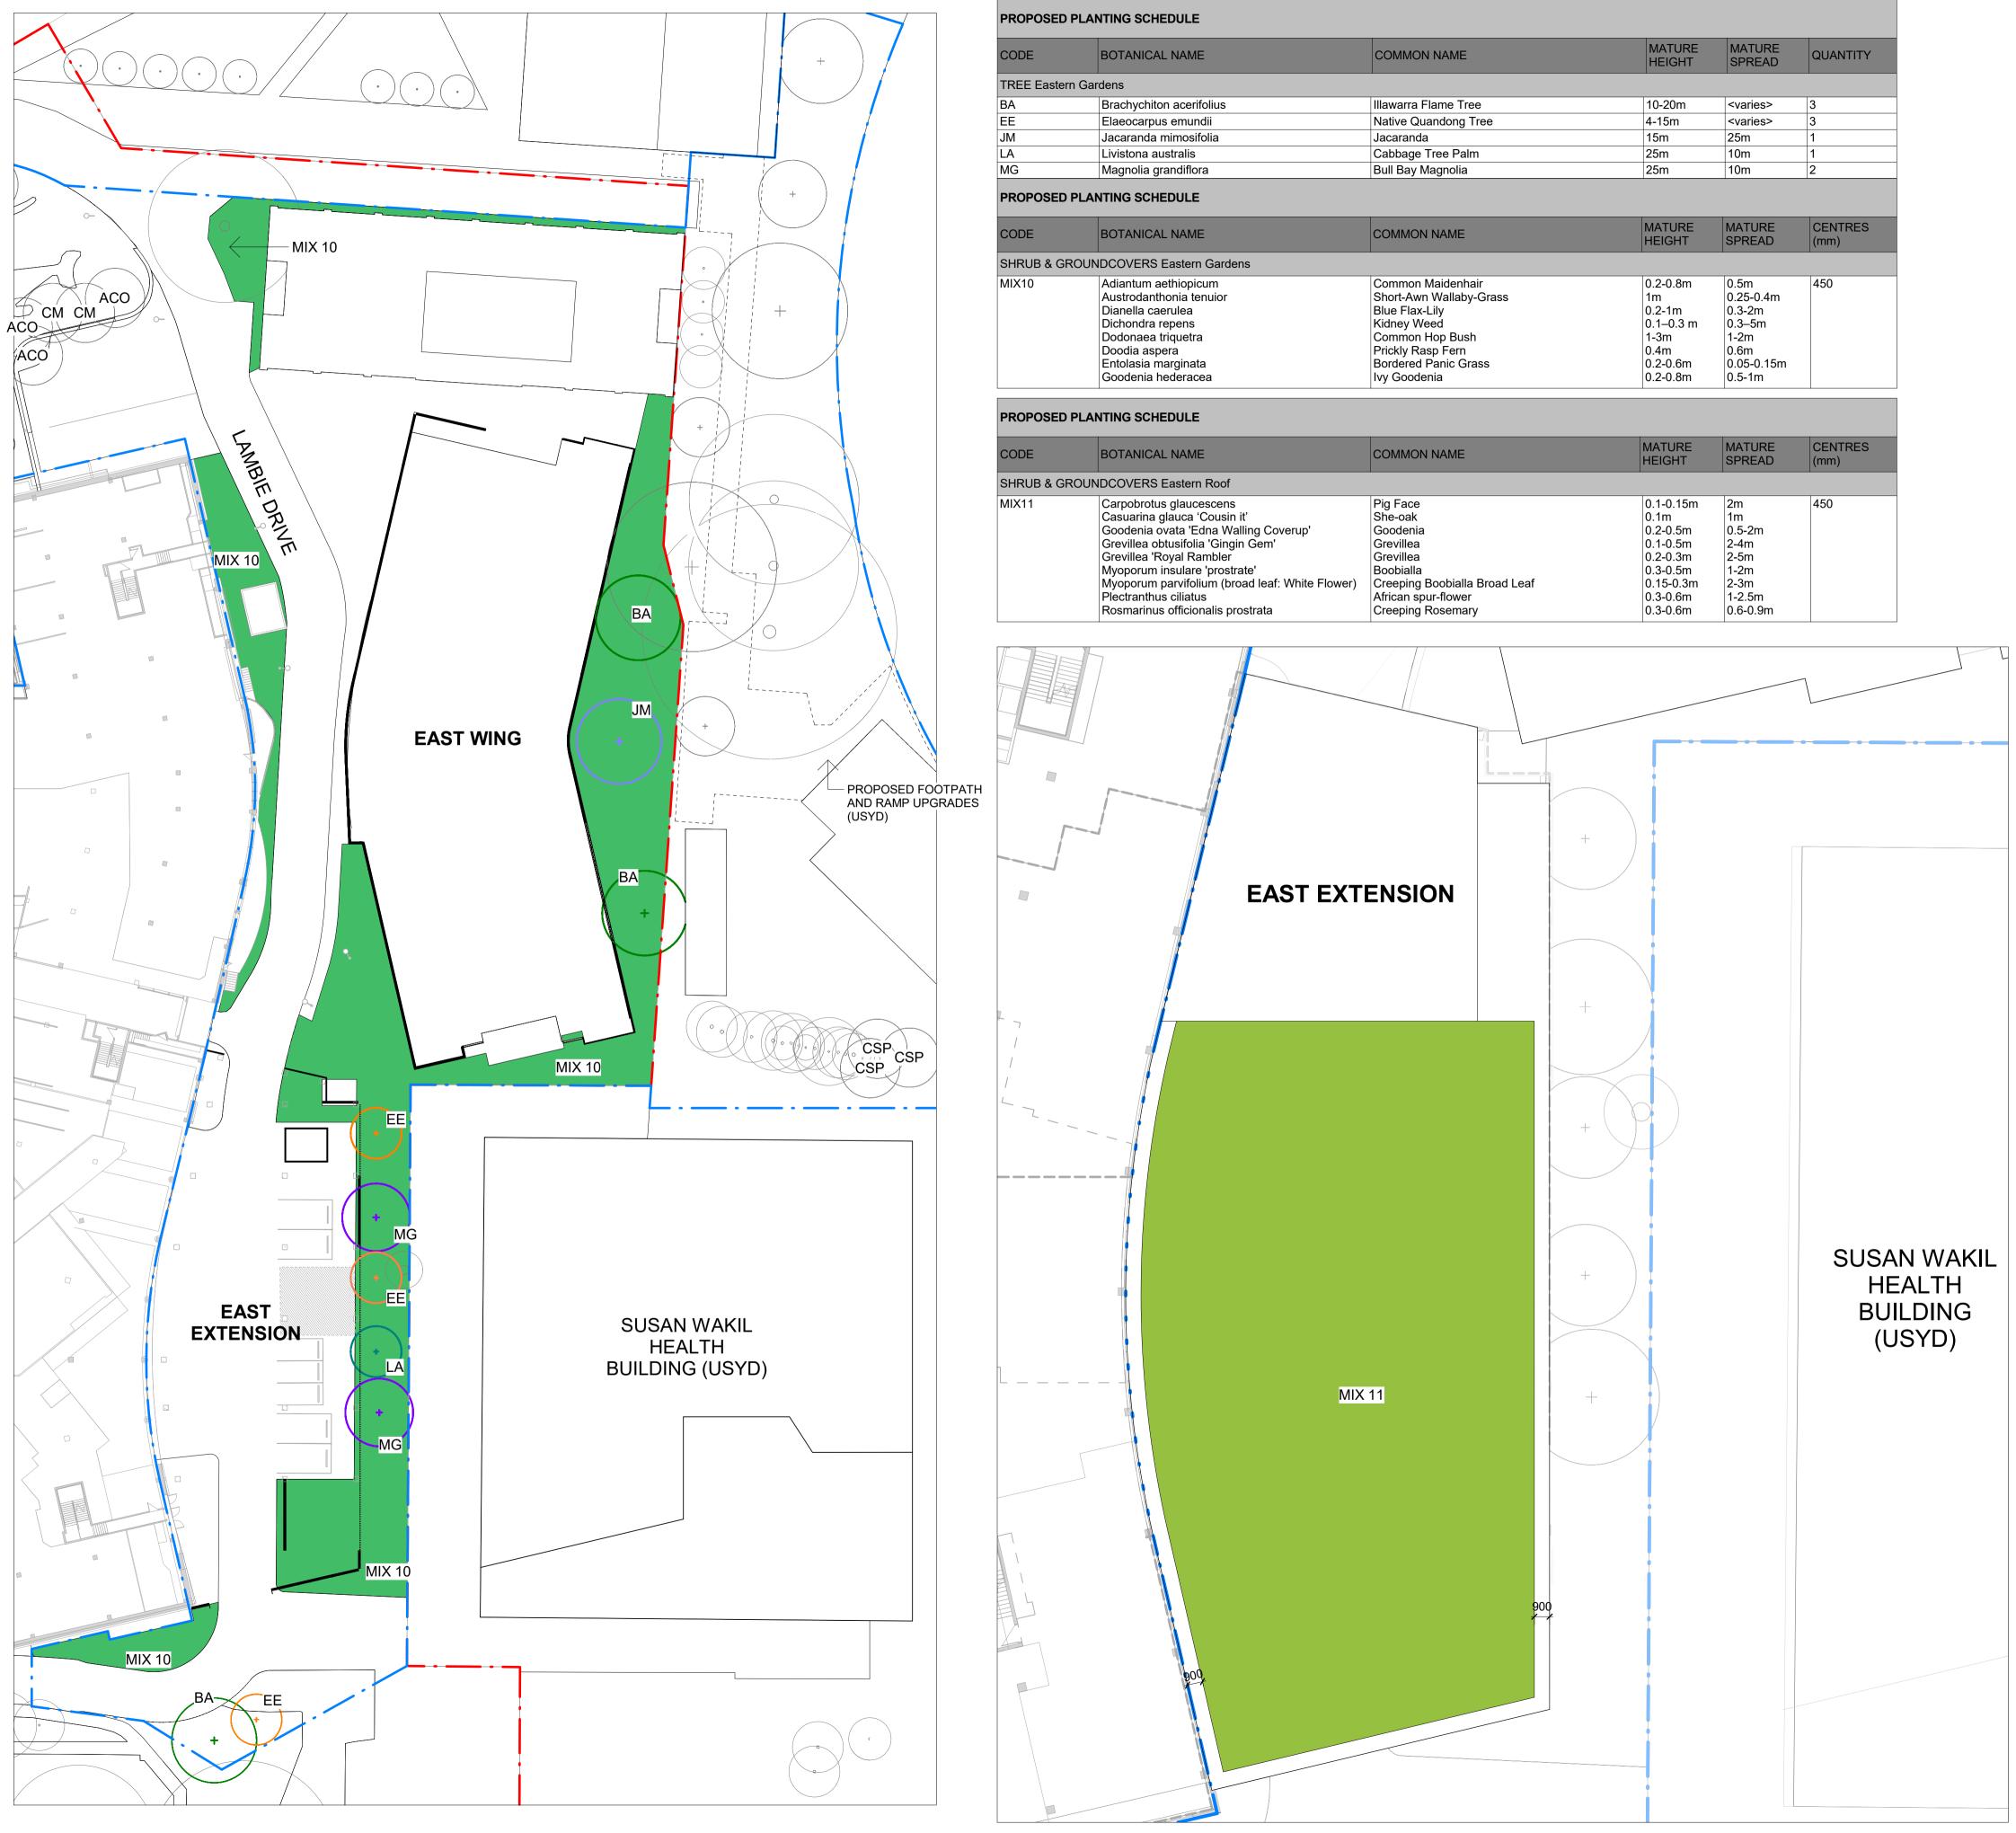

| PROPOSED    | PLANTING SCHEDULE                                                                                                                                                                                                                                                                                                    |                                                                                                                                                               |                                                                                                        |                                                                               |                 |
|-------------|----------------------------------------------------------------------------------------------------------------------------------------------------------------------------------------------------------------------------------------------------------------------------------------------------------------------|---------------------------------------------------------------------------------------------------------------------------------------------------------------|--------------------------------------------------------------------------------------------------------|-------------------------------------------------------------------------------|-----------------|
| CODE        | BOTANICAL NAME                                                                                                                                                                                                                                                                                                       | COMMON NAME                                                                                                                                                   | MATURE<br>HEIGHT                                                                                       | MATURE<br>SPREAD                                                              | QUANTITY        |
| TREE Easter | rn Gardens                                                                                                                                                                                                                                                                                                           |                                                                                                                                                               |                                                                                                        |                                                                               |                 |
| BA          | Brachychiton acerifolius                                                                                                                                                                                                                                                                                             | Illawarra Flame Tree                                                                                                                                          | 10-20m                                                                                                 | <varies></varies>                                                             | 3               |
| EE          | Elaeocarpus emundii                                                                                                                                                                                                                                                                                                  | Native Quandong Tree                                                                                                                                          | 4-15m                                                                                                  | <varies></varies>                                                             | 3               |
| JM          | Jacaranda mimosifolia                                                                                                                                                                                                                                                                                                | Jacaranda                                                                                                                                                     | 15m                                                                                                    | 25m                                                                           | 1               |
| LA          | Livistona australis                                                                                                                                                                                                                                                                                                  | Cabbage Tree Palm                                                                                                                                             | 25m                                                                                                    | 10m                                                                           | 1               |
| MG          | Magnolia grandiflora                                                                                                                                                                                                                                                                                                 | Bull Bay Magnolia                                                                                                                                             | 25m                                                                                                    | 10m                                                                           | 2               |
| PROPOSED    | PLANTING SCHEDULE                                                                                                                                                                                                                                                                                                    |                                                                                                                                                               |                                                                                                        |                                                                               |                 |
| CODE        | BOTANICAL NAME                                                                                                                                                                                                                                                                                                       | COMMON NAME                                                                                                                                                   | MATURE<br>HEIGHT                                                                                       | MATURE<br>SPREAD                                                              | CENTRES<br>(mm) |
| SHRUB & GI  | ROUNDCOVERS Eastern Gardens                                                                                                                                                                                                                                                                                          |                                                                                                                                                               |                                                                                                        |                                                                               |                 |
| MIX10       | Adiantum aethiopicum<br>Austrodanthonia tenuior<br>Dianella caerulea<br>Dichondra repens<br>Dodonaea triquetra<br>Doodia aspera<br>Entolasia marginata<br>Goodenia hederacea                                                                                                                                         | Common Maidenhair<br>Short-Awn Wallaby-Grass<br>Blue Flax-Lily<br>Kidney Weed<br>Common Hop Bush<br>Prickly Rasp Fern<br>Bordered Panic Grass<br>Ivy Goodenia | 0.2-0.8m<br>1m<br>0.2-1m<br>0.1–0.3 m<br>1-3m<br>0.4m<br>0.2-0.6m<br>0.2-0.8m                          | 0.5m<br>0.25-0.4m<br>0.3-2m<br>0.3–5m<br>1-2m<br>0.6m<br>0.05-0.15m<br>0.5-1m | 450             |
| PROPOSED    | PLANTING SCHEDULE                                                                                                                                                                                                                                                                                                    |                                                                                                                                                               |                                                                                                        |                                                                               |                 |
| CODE        | BOTANICAL NAME                                                                                                                                                                                                                                                                                                       | COMMON NAME                                                                                                                                                   | MATURE<br>HEIGHT                                                                                       | MATURE<br>SPREAD                                                              | CENTRES<br>(mm) |
| SHRUB & GI  | ROUNDCOVERS Eastern Roof                                                                                                                                                                                                                                                                                             |                                                                                                                                                               |                                                                                                        |                                                                               |                 |
| MIX11       | Carpobrotus glaucescens<br>Casuarina glauca 'Cousin it'<br>Goodenia ovata 'Edna Walling Coverup'<br>Grevillea obtusifolia 'Gingin Gem'<br>Grevillea 'Royal Rambler<br>Myoporum insulare 'prostrate'<br>Myoporum parvifolium (broad leaf: White Flower)<br>Plectranthus ciliatus<br>Rosmarinus officionalis prostrata | Pig Face<br>She-oak<br>Goodenia<br>Grevillea<br>Boobialla<br>Creeping Boobialla Broad Leaf<br>African spur-flower<br>Creeping Rosemary                        | 0.1-0.15m<br>0.1m<br>0.2-0.5m<br>0.1-0.5m<br>0.2-0.3m<br>0.3-0.5m<br>0.15-0.3m<br>0.3-0.6m<br>0.3-0.6m | 2m<br>1m<br>0.5-2m<br>2-4m<br>2-5m<br>1-2m<br>2-3m<br>1-2.5m<br>0.6-0.9m      | 450             |