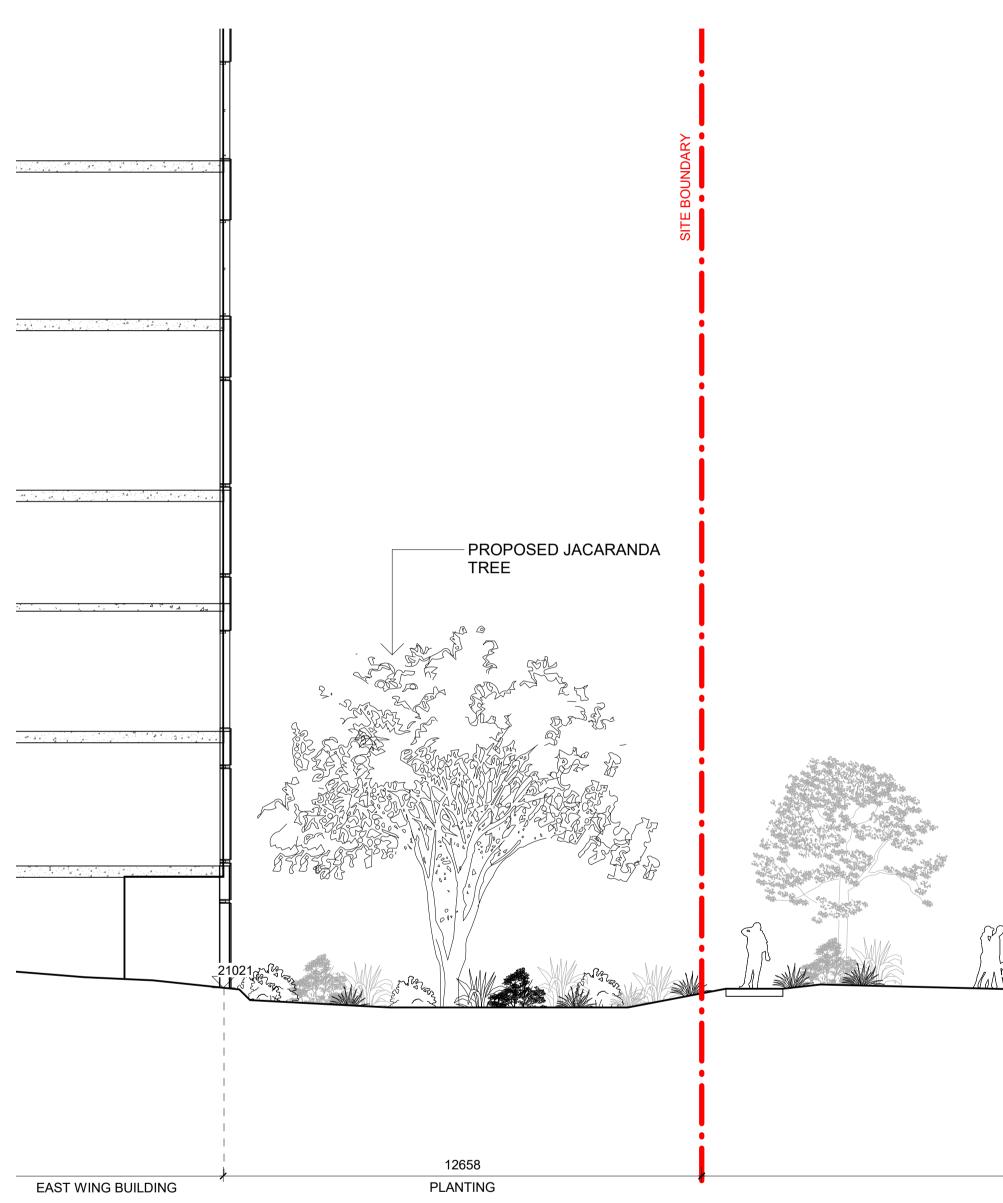

GENERAL NOTES

1 Northern Arrival Section

Northern Terrace Plan 1 : 100

LEVEL 6

1 Central Courtyard Plan

Landscape Plan - East Wing

**1** East Garden Section

|          |    | AT I |                |
|----------|----|------|----------------|
|          |    |      | •<br> <br>     |
|          |    |      |                |
|          |    |      | ı<br> <br>     |
|          |    |      |                |
| 29793    |    |      |                |
| USYD LAN | ND | ,    | USYD NO.1 OVAL |
|          |    |      |                |