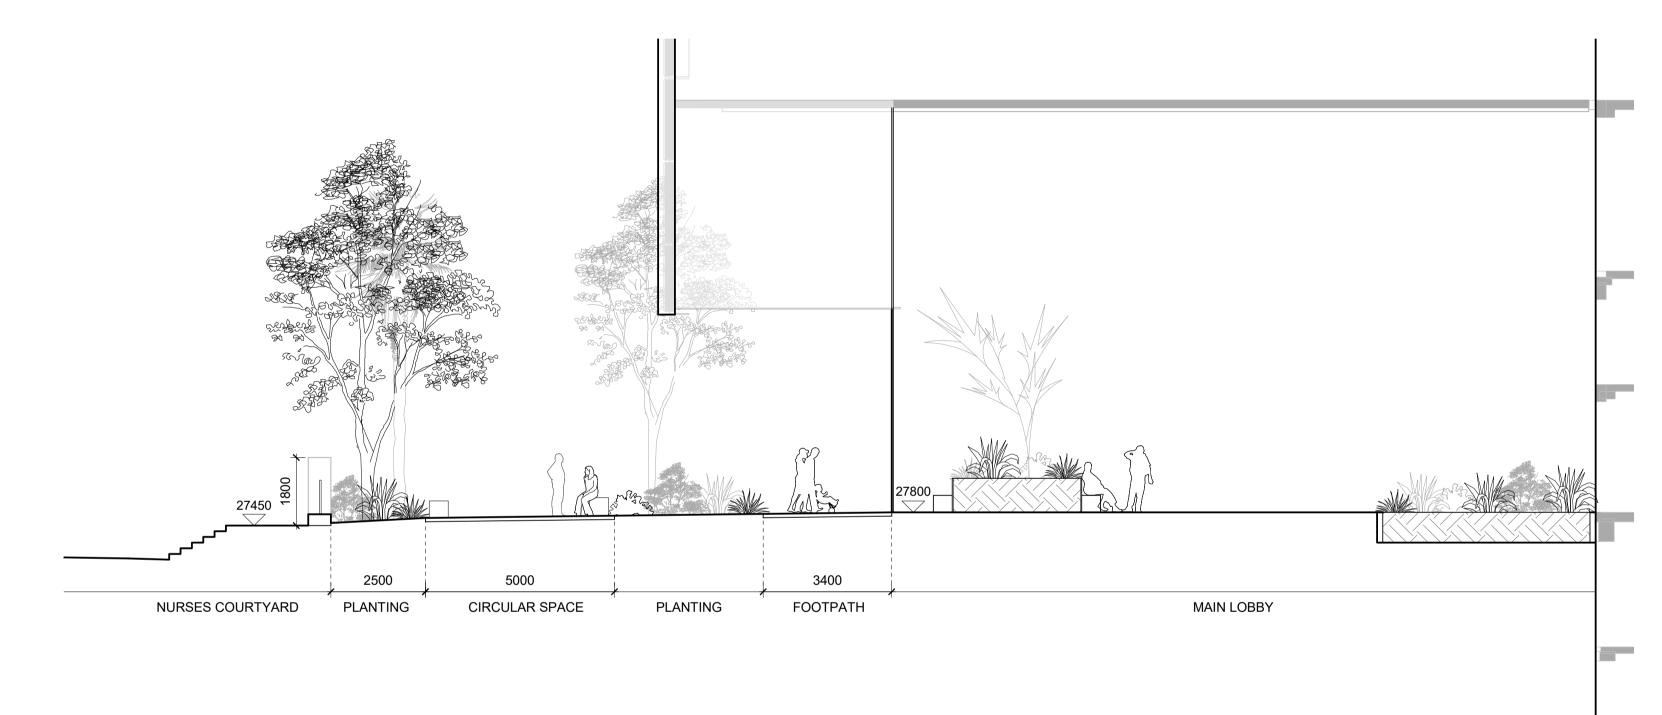

GENERAL NOTES

1 Northern Arrival Section

Northern Terrace Plan 1 : 100

LEVEL 6

1 Central Courtyard Plan

Landscape Plan - East Wing

**1** East Garden Section

|          |    | AT I |                |
|----------|----|------|----------------|
|          |    |      | •<br> <br>     |
|          |    |      |                |
|          |    |      | ı<br> <br>     |
|          |    |      |                |
| 29793    |    |      |                |
| USYD LAN | ND | ,    | USYD NO.1 OVAL |
|          |    |      |                |