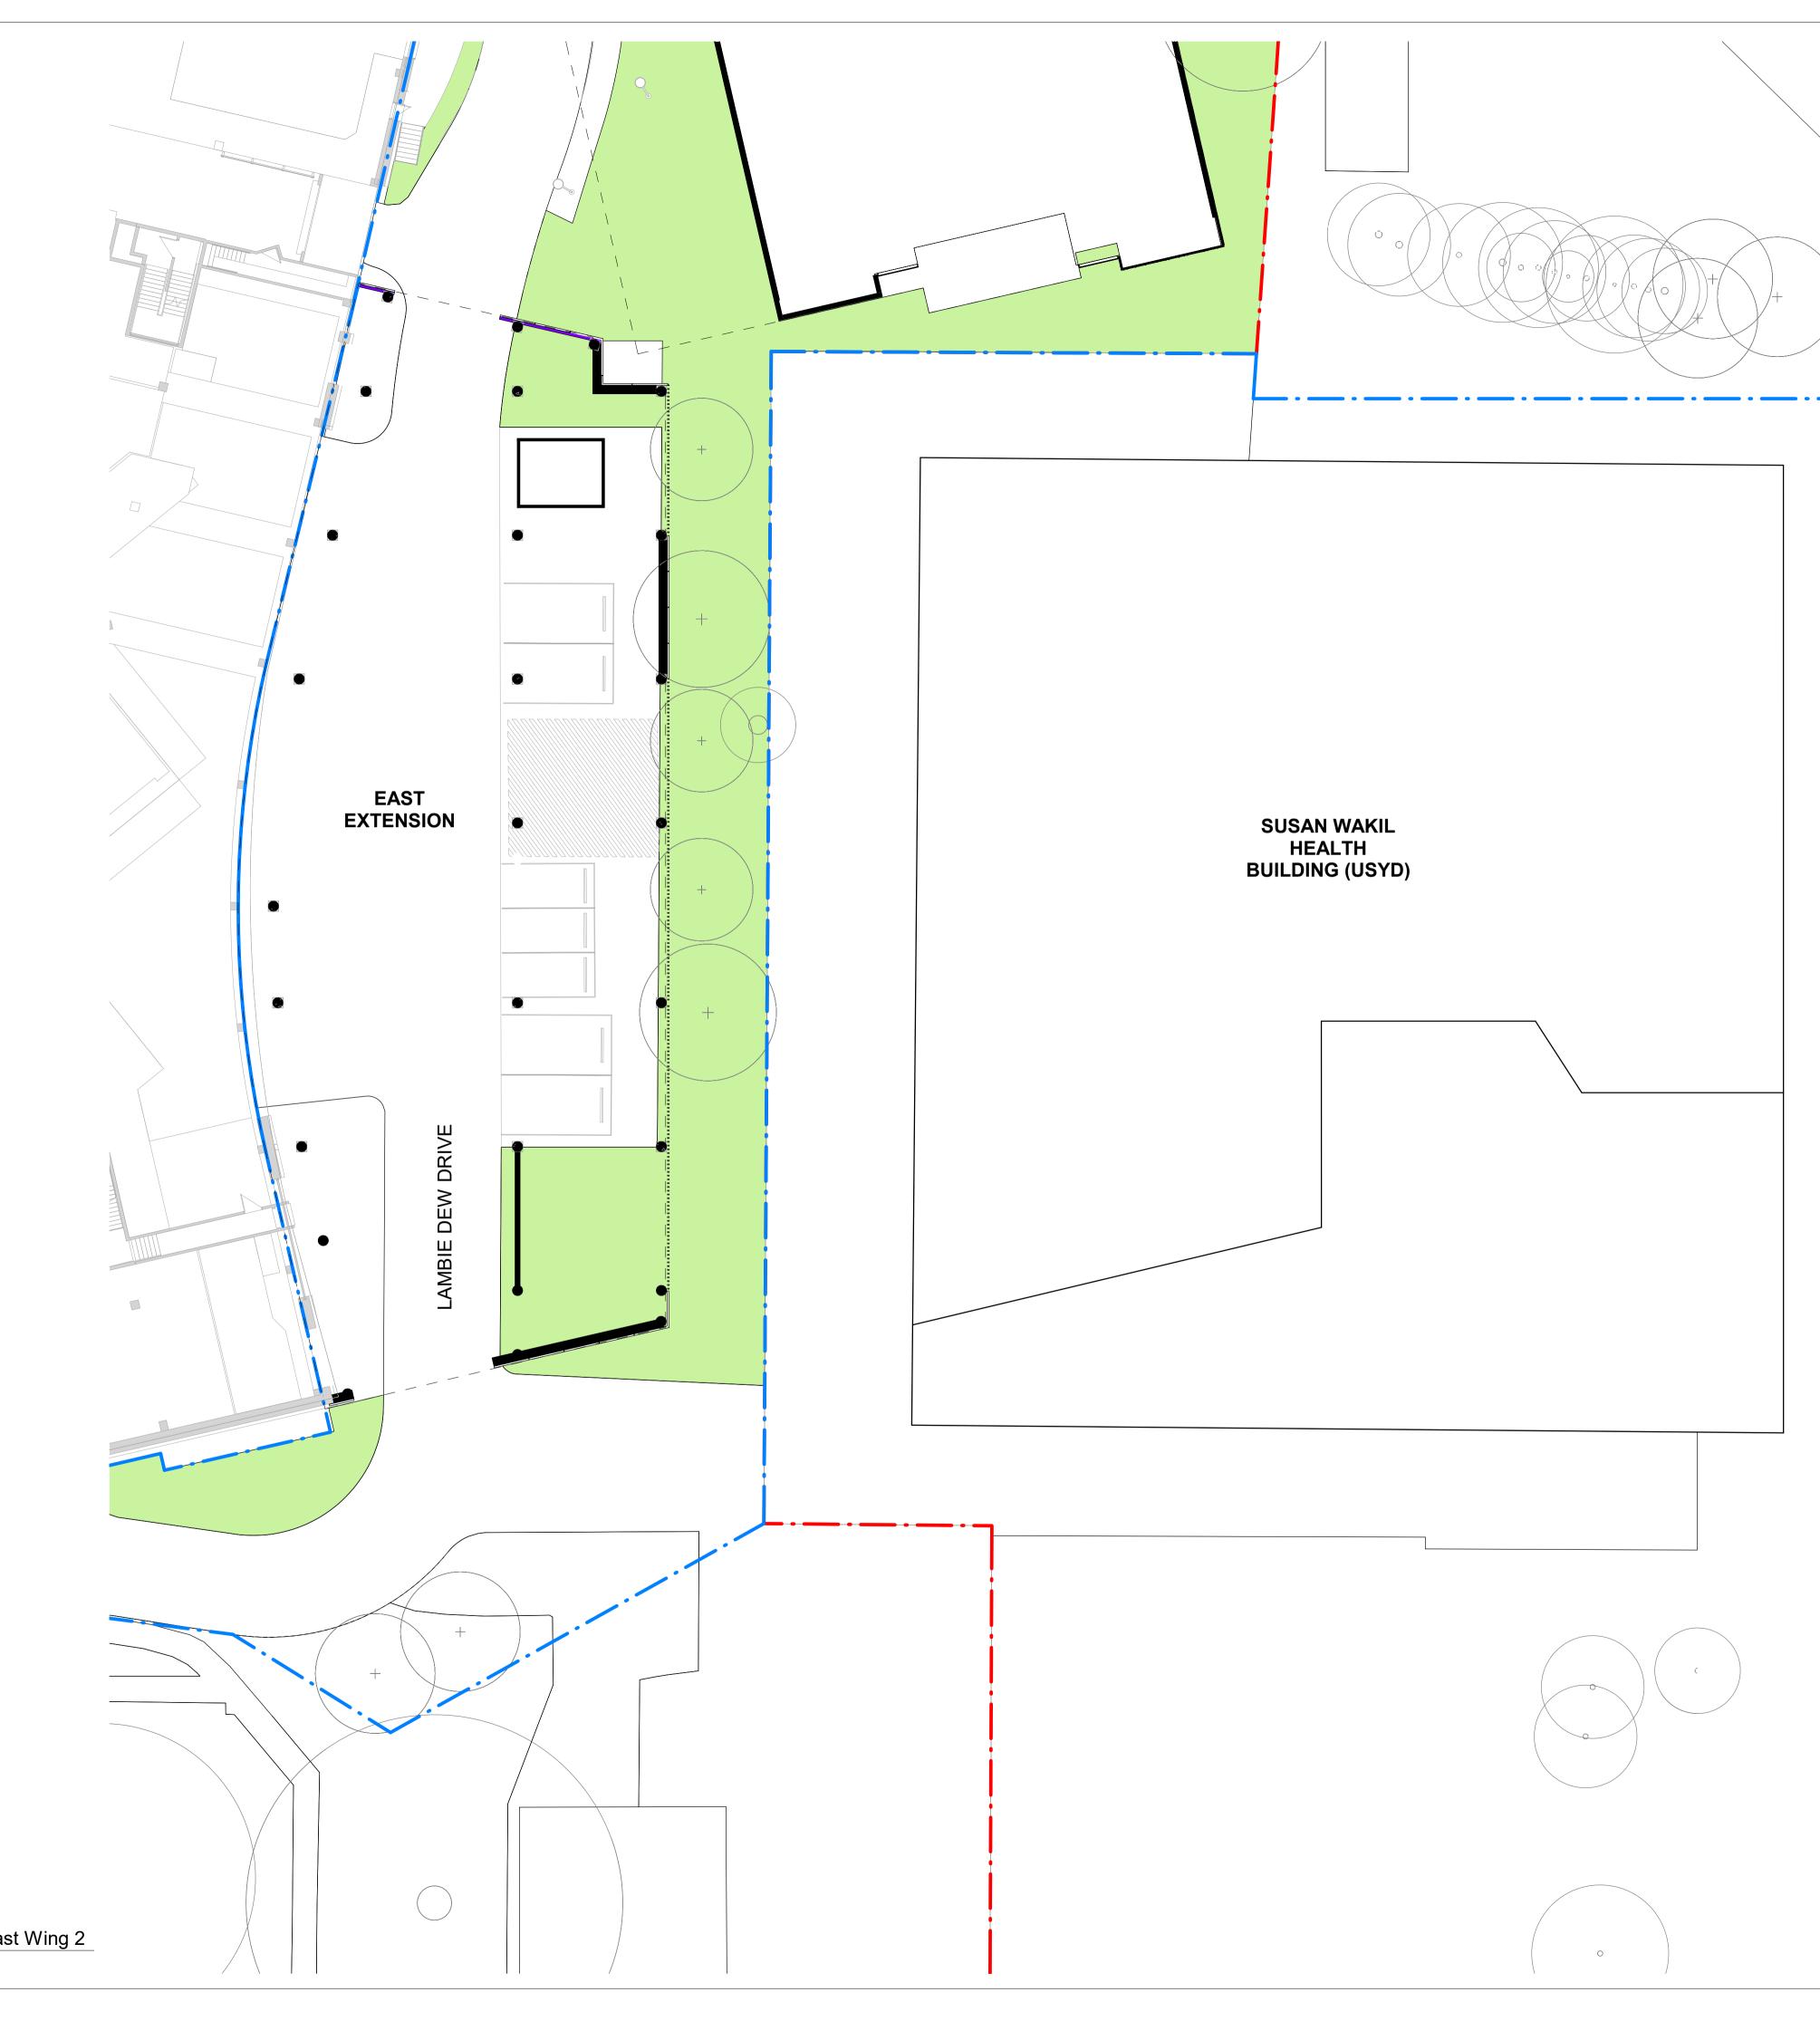

GENERAL NOTES

1 Northern Arrival Section

Northern Terrace Plan 1 : 100

LEVEL 6

1 Central Courtyard Plan

Landscape Plan - East Wing

**1** East Garden Section

|          |    | AT I |                |
|----------|----|------|----------------|
|          |    |      | •<br> <br>     |
|          |    |      |                |
|          |    |      | ı<br> <br>     |
|          |    |      |                |
| 29793    |    |      |                |
| USYD LAN | ND | ,    | USYD NO.1 OVAL |
|          |    |      |                |