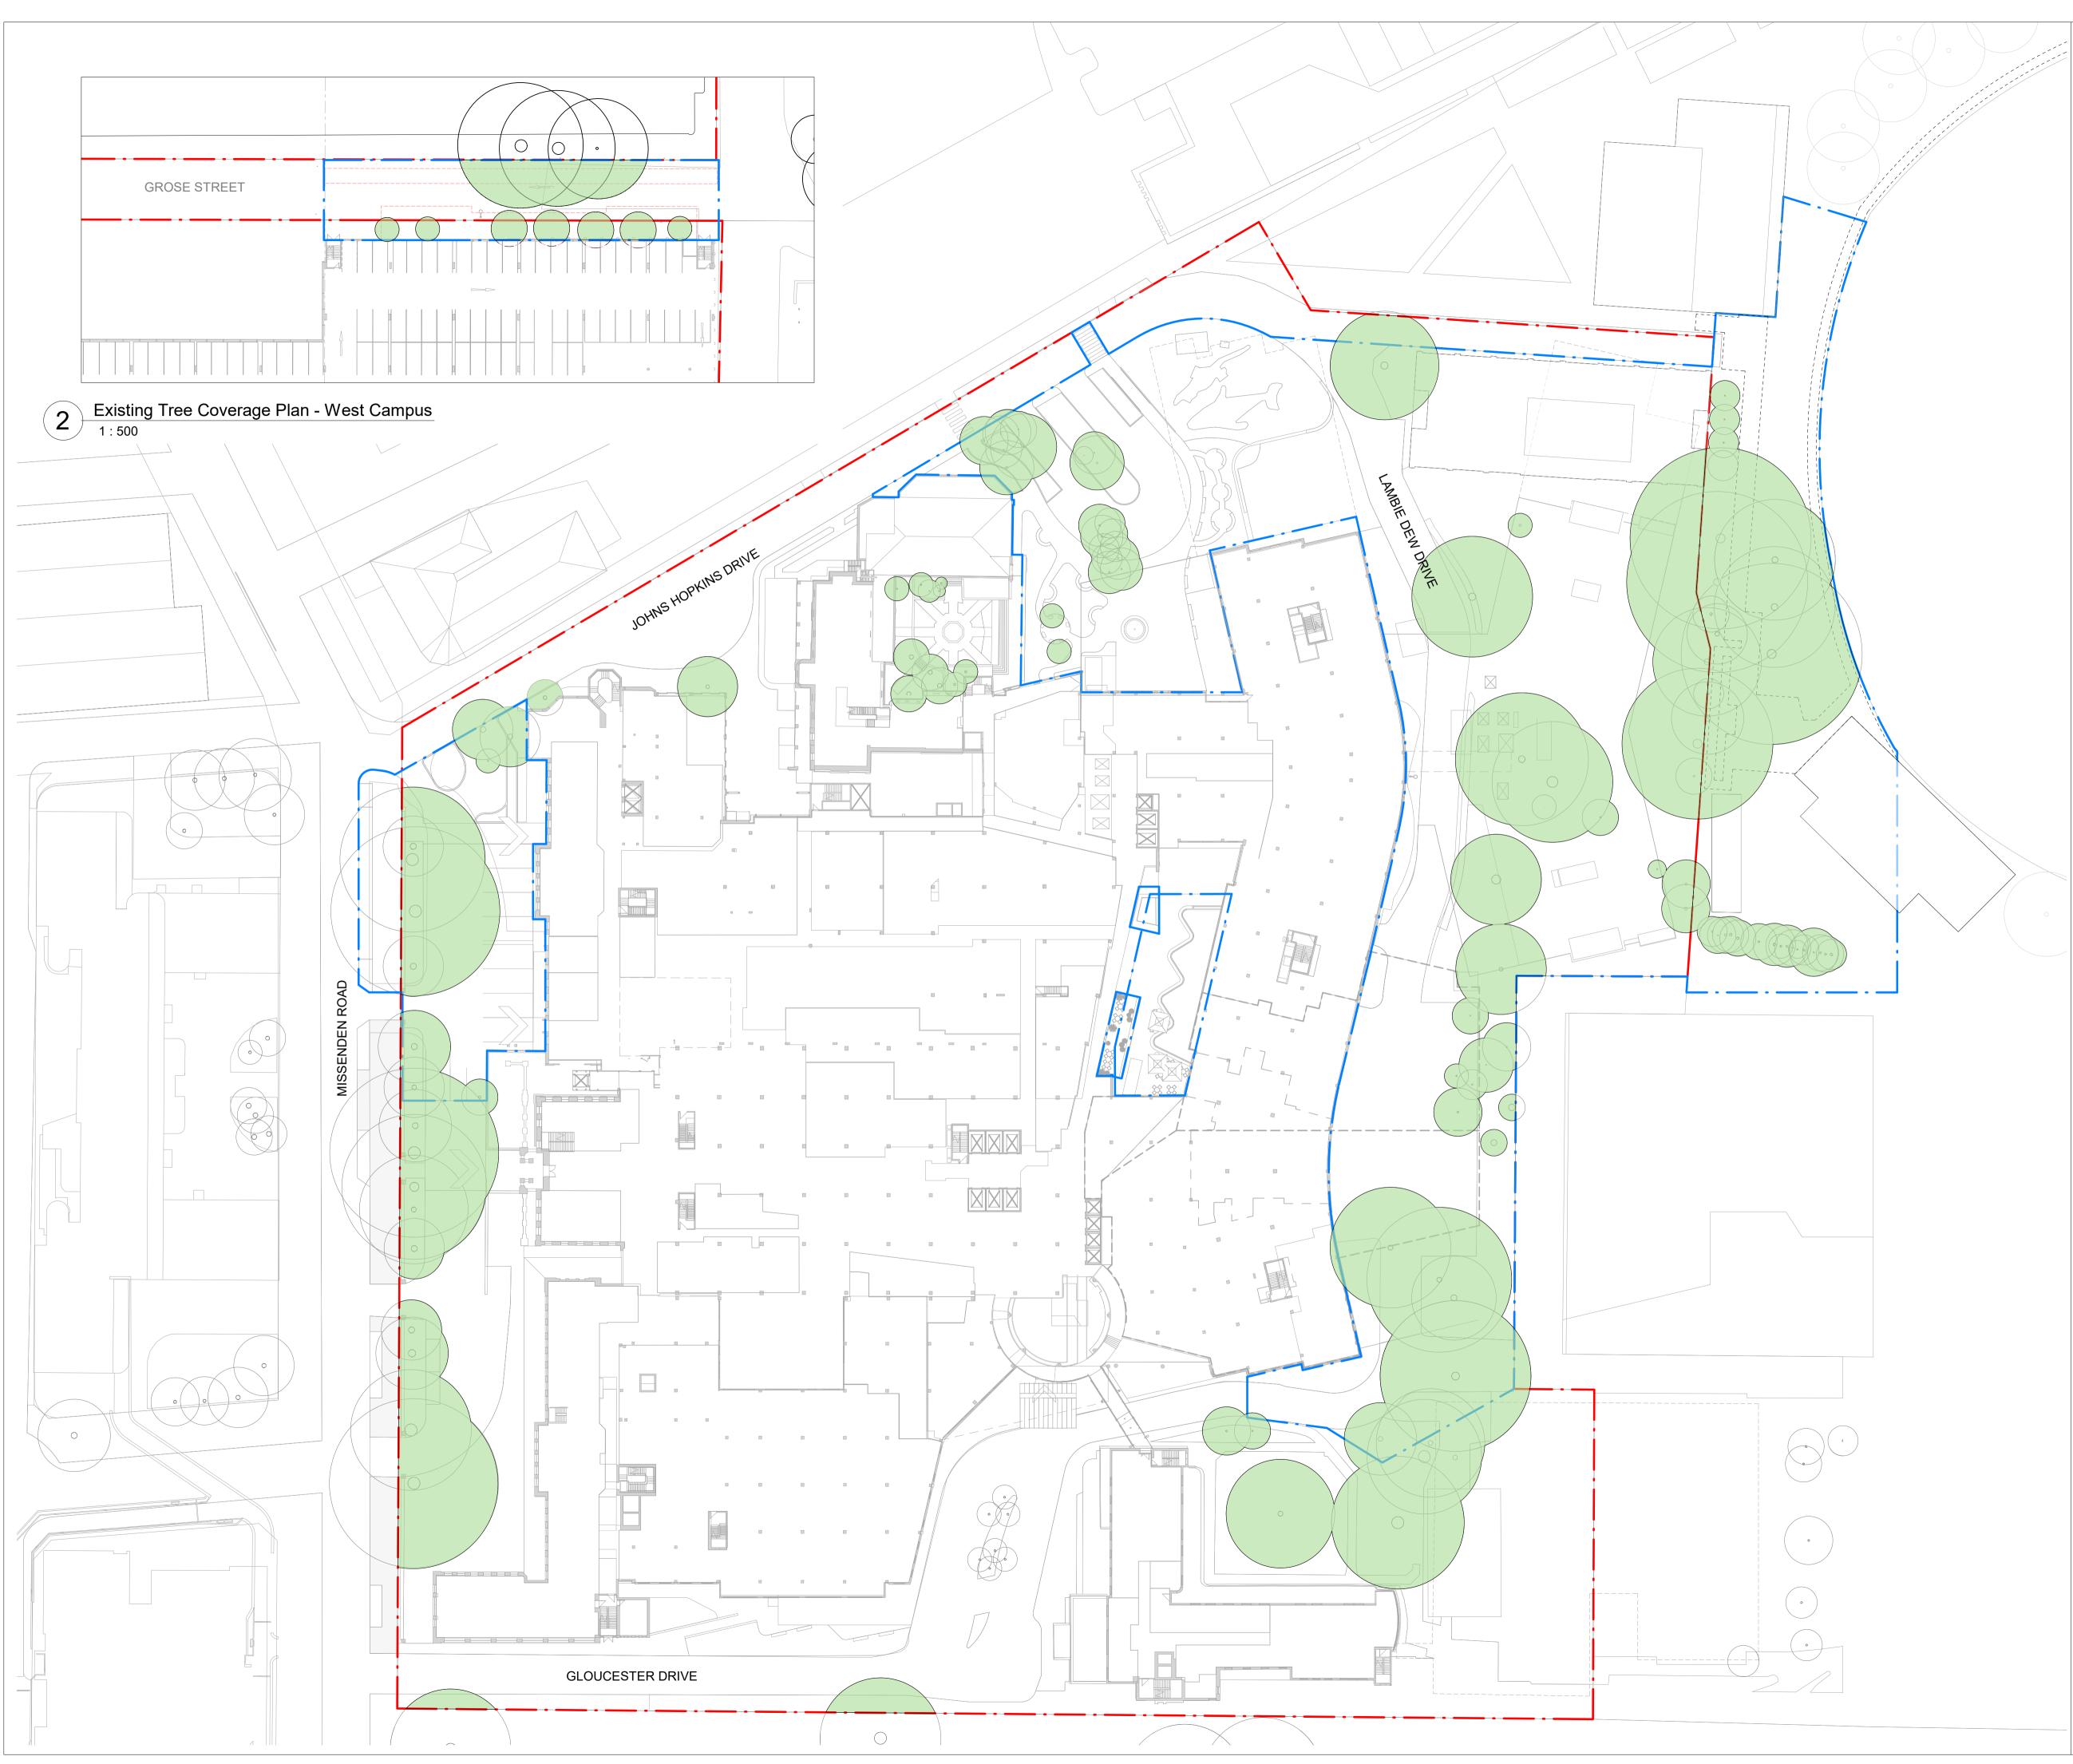

------|-----------------|
| CODE                                    | BOTANICAL NAME                                                               | COMMON NAME                                            |                            | MATURE<br>SPREAD            | CENTRES<br>(mm) |
| SHRUB & GROUNDCOVER - Missenden Arrival |                                                                              |                                                        |                            |                             |                 |
| MIX14                                   | Rhaphiolepis indica 'Snow Maiden'<br>Dianella caerulea<br>Tulbaghia violacea | Indica Snow Maiden<br>Blue Flax-lily<br>Society Garlic | 1-4m<br>0.2-1m<br>0.4-0.6m | 1-3m<br>0.3-2m<br>0.15-0.5m | 450             |