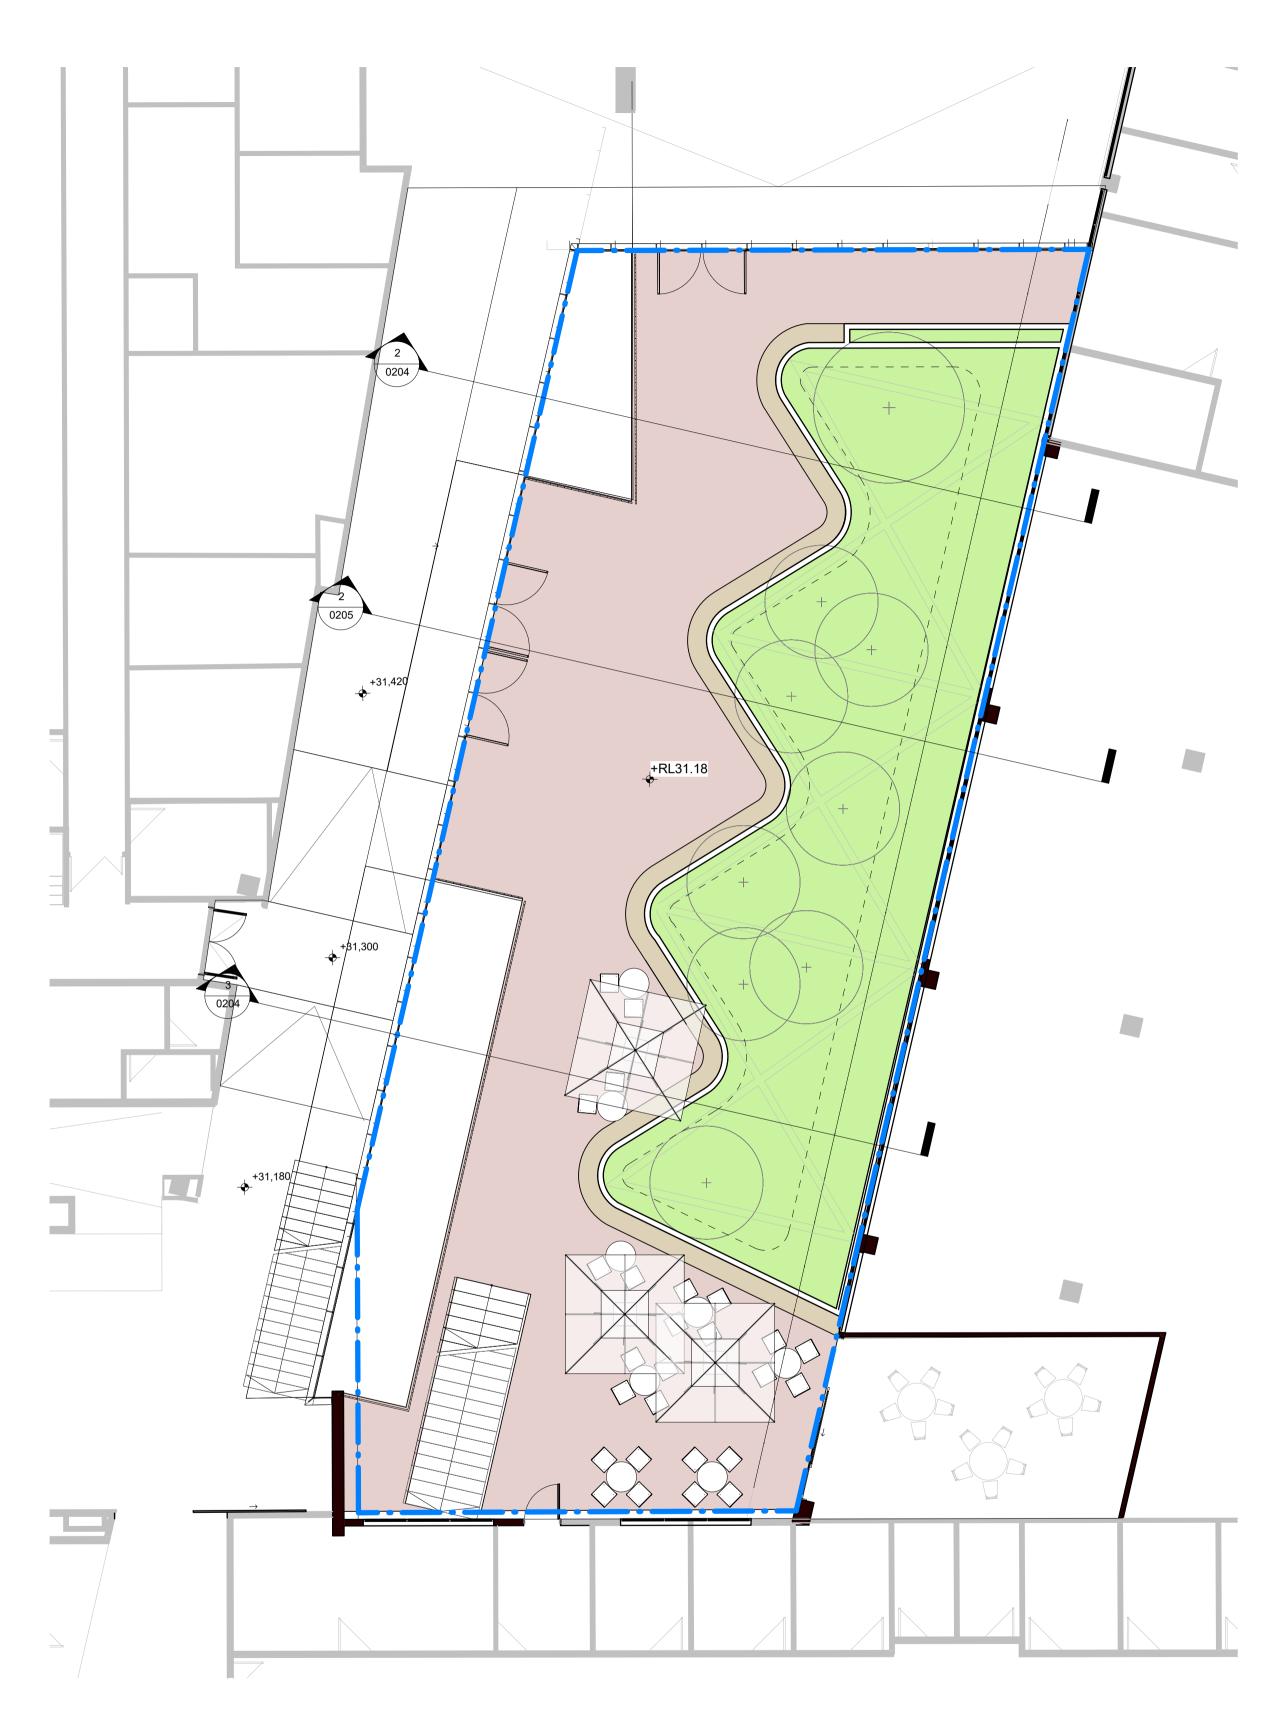

#### **Drawing Title**

Cover sheet Tree Management Plan Site Landscape Plan Northern Arrival Landscape Plan Northern Arrival Landscape Section Northern Terrace L3 Sunken Gardens L4 Central Courtyard Eastern Gardens 1 of 2 Eastern Gardens 2 of 2 East Garden Section Eastern Green Roof Missenden Arrival **Overall Tree Planting Plan** Northern Arrival Planting Plan Northern Terrace Planting Plan L3 Sunken Garden Planting Plan L4 Central Courtyard Planting Plan Eastern Gardens & Roof Planting Plan USYD Planting Plan Missenden Arrival Planting Plan Existing Tree Canopy Coverage Plan Proposed Tree Canopy Coverage Plan

| PROPOSED PLAN  | ITING SCHEDULE                                                                                                                                                     |                                                                                                                                            |                                                                          |                                                                |                 |
|----------------|--------------------------------------------------------------------------------------------------------------------------------------------------------------------|--------------------------------------------------------------------------------------------------------------------------------------------|--------------------------------------------------------------------------|----------------------------------------------------------------|-----------------|
| CODE           | BOTANICAL NAME                                                                                                                                                     | COMMON NAME                                                                                                                                | MATURE<br>HEIGHT                                                         | MATURE<br>SPREAD                                               | QUANTITY        |
| ACCENT PLANTS  | L3 Sunken Garden                                                                                                                                                   |                                                                                                                                            |                                                                          |                                                                |                 |
| Aim            | Alcantarea imperialis 'Rubra                                                                                                                                       | Imperial Bromeliad                                                                                                                         | 1.2m                                                                     | 1.5m                                                           | 3               |
| Cgl            | Cordyline glauca                                                                                                                                                   | Good Luck Plant                                                                                                                            | 2m                                                                       | 2m                                                             | 5               |
| Cst            | Cordyline stricta                                                                                                                                                  | Narrow-leaved Palm Lily                                                                                                                    | 2m                                                                       | 2m                                                             | 4               |
|                |                                                                                                                                                                    |                                                                                                                                            | •                                                                        | •                                                              |                 |
| PROPOSED PLAN  | ITING SCHEDULE                                                                                                                                                     |                                                                                                                                            |                                                                          |                                                                |                 |
| CODE           | BOTANICAL NAME                                                                                                                                                     | COMMON NAME                                                                                                                                | MATURE<br>HEIGHT                                                         | MATURE<br>SPREAD                                               | CENTRES<br>(mm) |
| SHRUB & GROUN  | DCOVERS L3 Sunken Gardens                                                                                                                                          |                                                                                                                                            |                                                                          |                                                                |                 |
| MIX4           | Asplenium nidus<br>Cordyline 'rubra'<br>Dichondra repens<br>Doodia aspera<br>Doryanthes excelsa<br>Lepidozamia peroffskyana<br>Pratia pedunculata<br>Viola banksia | Birds nest fern<br>The Palm Lilly<br>Kidney Weed<br>Prickly Rasp Fern<br>Gymea Lily<br>Pineapple Cycad<br>Trailing Pratia<br>Native Violet | 0.5-2m<br>1-2m<br>0.1-0.3m<br>0.4m<br>1.5-6m<br>3-5m<br>0.1m<br>0.2-0.4m | 0.5-2m<br>0.5m<br>0.3-5m<br>0.6m<br>2m<br>2m<br>1.5m<br>0.3-2m | 450             |
| MIX5 - CLIMBER | Hibbertia scandens<br>Pandorea jasminoides 'Lady Di'<br>Pratia pedunculata<br>Viola banksia                                                                        | Snake Vine<br>Bower of Beauty<br>Trailing Pratia<br>Native Violet                                                                          | 0.2-6m<br>3-4m<br>0.1m<br>0.2-0.4m                                       | 0.5-5m<br>0.5-4m<br>1.5m<br>0.3-2m                             | 450             |
| MIX6           | Alcantarea imperialis 'Rubra<br>Viola banksia                                                                                                                      | Imperial Bromeliad<br>Native Violet                                                                                                        | 1.5m<br>0.2-0.4m                                                         | 1.5m<br>0.3-2m                                                 | 450             |
| MIX7           | Cordyline glauca<br>Viola banksia                                                                                                                                  | Good Luck Plant<br>Native Violet                                                                                                           | 2m<br>0.2-0.4m                                                           | 0.5m<br>0.3-2m                                                 | 450             |
| MIX8           | Cordyline stricta<br>Viola banksia                                                                                                                                 | Narrow-leaved Palm Lily<br>Native Violet                                                                                                   | 1-1.5m<br>0.2-0.4m                                                       | 2m<br>0.3-2m                                                   | 450             |

| PROPOSED PLA   | NTING SCHEDULE                                                                                                                                                     |                                                                                                                                            |                                                                          |                                                                |                 |
|----------------|--------------------------------------------------------------------------------------------------------------------------------------------------------------------|--------------------------------------------------------------------------------------------------------------------------------------------|--------------------------------------------------------------------------|----------------------------------------------------------------|-----------------|
| CODE           | BOTANICAL NAME                                                                                                                                                     | COMMON NAME                                                                                                                                | MATURE<br>HEIGHT                                                         | MATURE<br>SPREAD                                               | QUANTITY        |
| ACCENT PLANTS  | S L3 Sunken Garden                                                                                                                                                 | ·                                                                                                                                          |                                                                          |                                                                |                 |
| Aim            | Alcantarea imperialis 'Rubra                                                                                                                                       | Imperial Bromeliad                                                                                                                         | 1.2m                                                                     | 1.5m                                                           | 3               |
| Cgl            | Cordyline glauca                                                                                                                                                   | Good Luck Plant                                                                                                                            | 2m                                                                       | 2m                                                             | 5               |
| Cst            | Cordyline stricta                                                                                                                                                  | Narrow-leaved Palm Lily                                                                                                                    | 2m                                                                       | 2m                                                             | 4               |
| PROPOSED PLA   | NTING SCHEDULE                                                                                                                                                     |                                                                                                                                            |                                                                          |                                                                |                 |
| CODE           | BOTANICAL NAME                                                                                                                                                     | COMMON NAME                                                                                                                                | MATURE<br>HEIGHT                                                         | MATURE<br>SPREAD                                               | CENTRES<br>(mm) |
| SHRUB & GROUI  | NDCOVERS L3 Sunken Gardens                                                                                                                                         |                                                                                                                                            |                                                                          |                                                                |                 |
| MIX4           | Asplenium nidus<br>Cordyline 'rubra'<br>Dichondra repens<br>Doodia aspera<br>Doryanthes excelsa<br>Lepidozamia peroffskyana<br>Pratia pedunculata<br>Viola banksia | Birds nest fern<br>The Palm Lilly<br>Kidney Weed<br>Prickly Rasp Fern<br>Gymea Lily<br>Pineapple Cycad<br>Trailing Pratia<br>Native Violet | 0.5-2m<br>1-2m<br>0.1-0.3m<br>0.4m<br>1.5-6m<br>3-5m<br>0.1m<br>0.2-0.4m | 0.5-2m<br>0.5m<br>0.3-5m<br>0.6m<br>2m<br>2m<br>1.5m<br>0.3-2m | 450             |
| MIX5 - CLIMBER | Hibbertia scandens<br>Pandorea jasminoides 'Lady Di'<br>Pratia pedunculata<br>Viola banksia                                                                        | Snake Vine<br>Bower of Beauty<br>Trailing Pratia<br>Native Violet                                                                          | 0.2-6m<br>3-4m<br>0.1m<br>0.2-0.4m                                       | 0.5-5m<br>0.5-4m<br>1.5m<br>0.3-2m                             | 450             |
| MIX6           | Alcantarea imperialis 'Rubra<br>Viola banksia                                                                                                                      | Imperial Bromeliad<br>Native Violet                                                                                                        | 1.5m<br>0.2-0.4m                                                         | 1.5m<br>0.3-2m                                                 | 450             |
| MIX7           | Cordyline glauca<br>Viola banksia                                                                                                                                  | Good Luck Plant<br>Native Violet                                                                                                           | 2m<br>0.2-0.4m                                                           | 0.5m<br>0.3-2m                                                 | 450             |
| MIX8           | Cordyline stricta<br>Viola banksia                                                                                                                                 | Narrow-leaved Palm Lily<br>Native Violet                                                                                                   | 1-1.5m<br>0.2-0.4m                                                       | 2m<br>0.3-2m                                                   | 450             |