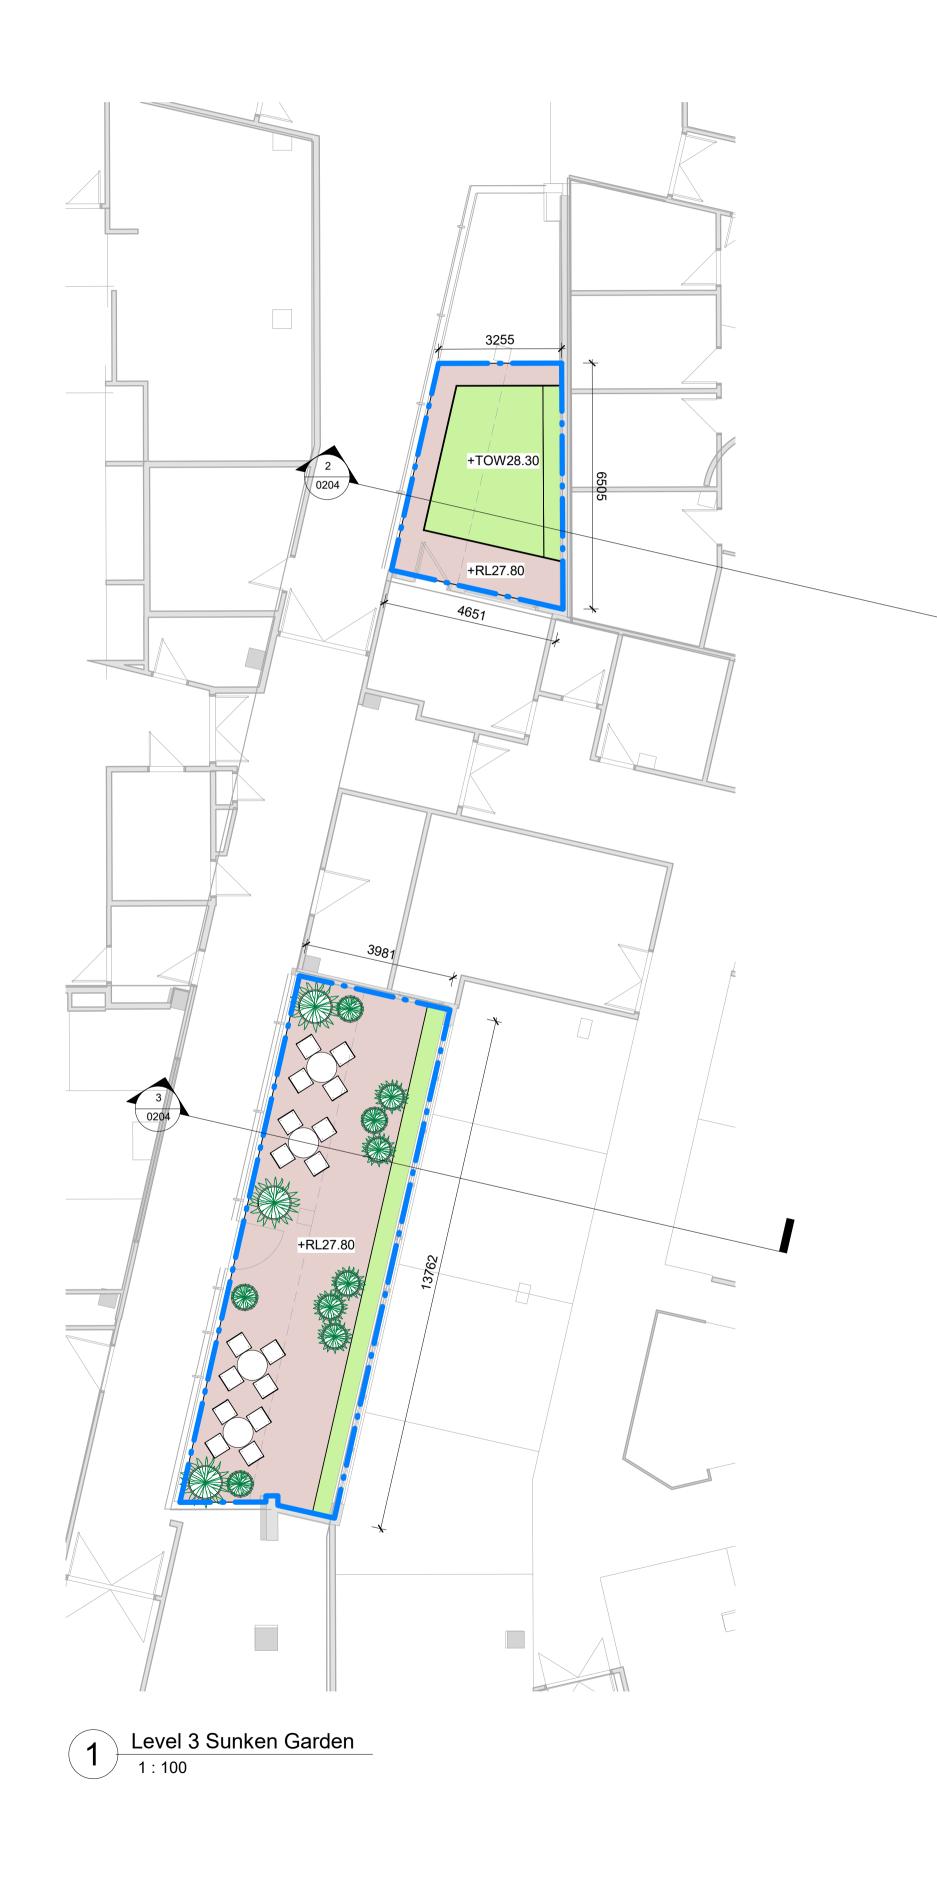

Level 3 Sunken Garden Planting Plan 1 : 100

1 Central Courtyard Planting Plan 1:100