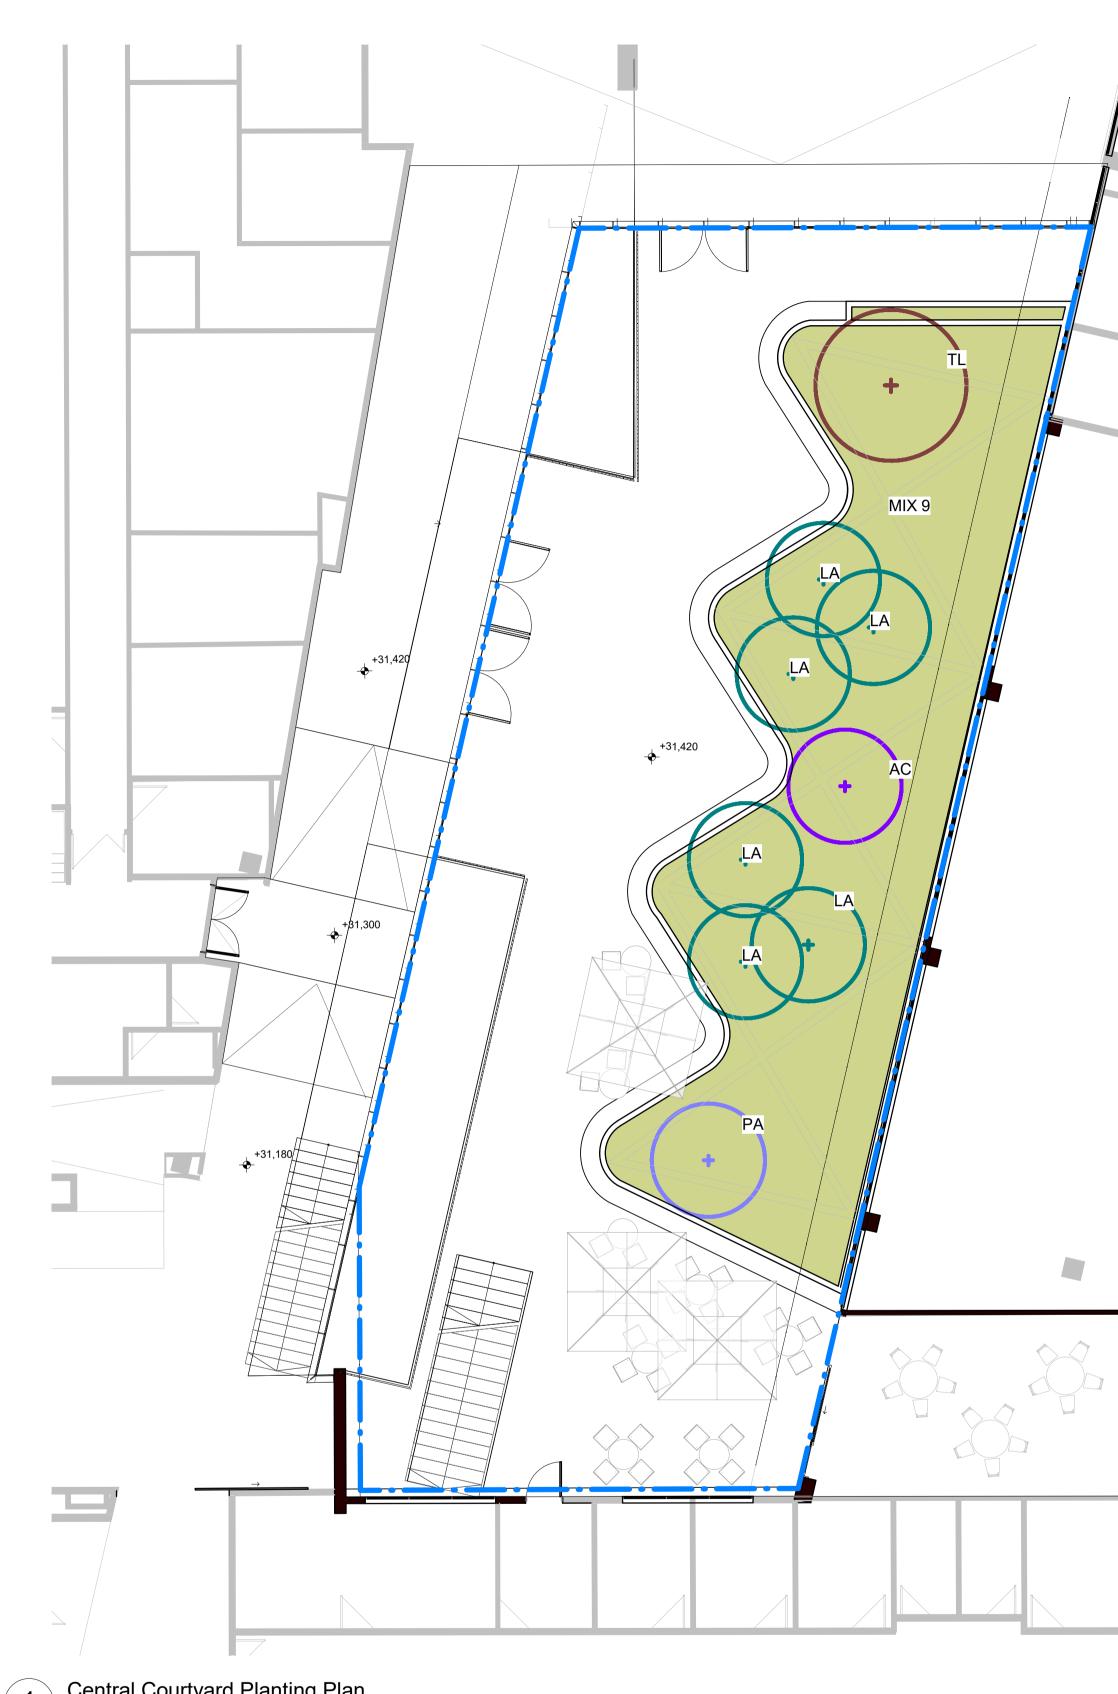

Level 3 Sunken Garden Planting Plan 1 : 100

1 Central Courtyard Planting Plan 1:100

#### PROPOSED PLANTING SCHEDULE

| CODE              | BOTANICAL NAME                                                                                               | COMMON NAME                                              | MATURE<br>HEIGHT                     | MATURE<br>SPREAD                       | QUANTITY        |
|-------------------|--------------------------------------------------------------------------------------------------------------|----------------------------------------------------------|--------------------------------------|----------------------------------------|-----------------|
| TREE L4 Ce        | ntral Courtyard                                                                                              |                                                          |                                      |                                        |                 |
| AC                | Archontophoenix cunninghamiana                                                                               | Bangalow Palm Tree                                       | 30m                                  | 7m                                     | 1               |
| LA                | Livistona australis                                                                                          | Cabbage Tree Palm                                        | 10-20m                               | 6m                                     | 6               |
| PA                | Plumeria acutifolia                                                                                          | Frangipani                                               | 5-8m                                 | 6m                                     | 1               |
| TL                | Tristaniopsis laurina                                                                                        | Water Gum                                                | 15m                                  | 6m                                     | 1               |
|                   | PLANTING SCHEDULE                                                                                            |                                                          | MATURE                               | MATHE                                  | CENTRES         |
| PROPOSED          | PLANTING SCHEDULE                                                                                            |                                                          |                                      |                                        |                 |
| PROPOSED          | BOTANICAL NAME                                                                                               | COMMON NAME                                              | MATURE<br>HEIGHT                     | MATURE<br>SPREAD                       | CENTRES<br>(mm) |
| CODE              |                                                                                                              | COMMON NAME                                              |                                      |                                        |                 |
| CODE              | BOTANICAL NAME<br>ROUNDCOVERS L4 Central Courtyard<br>Correa alba<br>Dianella caerulea                       | White Correa<br>Blue Flax-Lily                           | HEIGHT<br>1-1.5m<br>0.2-1m           | SPREAD<br>0.8-1.5m<br>0.3-2m           |                 |
| CODE<br>SHRUB & G | BOTANICAL NAME<br>ROUNDCOVERS L4 Central Courtyard<br>Correa alba<br>Dianella caerulea<br>Hibbertia scandens | White Correa<br>Blue Flax-Lily<br>Climbing Guinea Flower | HEIGHT<br>1-1.5m<br>0.2-1m<br>0.3-6m | SPREAD<br>0.8-1.5m<br>0.3-2m<br>0.5-5m | (mm)            |
| CODE<br>SHRUB & G | BOTANICAL NAME<br>ROUNDCOVERS L4 Central Courtyard<br>Correa alba<br>Dianella caerulea                       | White Correa<br>Blue Flax-Lily                           | HEIGHT<br>1-1.5m<br>0.2-1m           | SPREAD<br>0.8-1.5m<br>0.3-2m           | (mm)            |