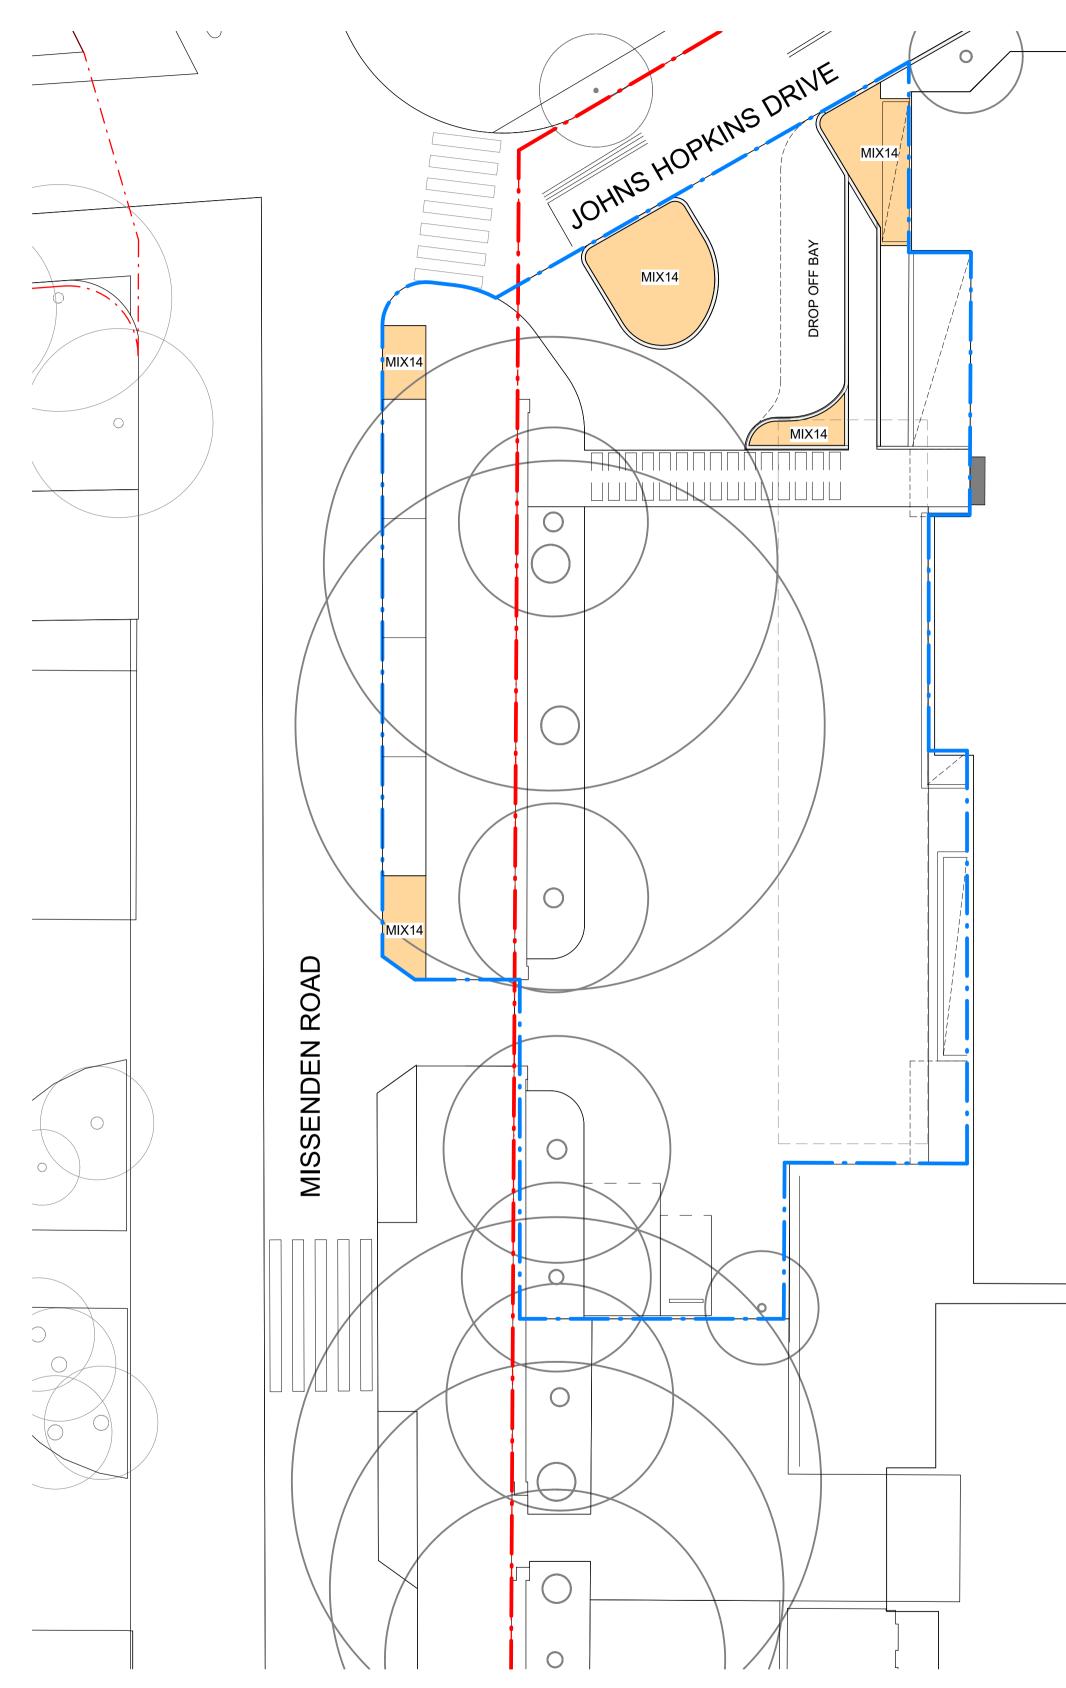

Missenden Arrival - Planting Plan 1 : 200

| PROPOSED PLANTING SCHEDULE              |                                                                              |                                                        |                            |                             |                 |
|-----------------------------------------|------------------------------------------------------------------------------|--------------------------------------------------------|----------------------------|-----------------------------|-----------------|
| CODE                                    | BOTANICAL NAME                                                               | COMMON NAME                                            |                            | MATURE<br>SPREAD            | CENTRES<br>(mm) |
| SHRUB & GROUNDCOVER - Missenden Arrival |                                                                              |                                                        |                            |                             |                 |
| MIX14                                   | Rhaphiolepis indica 'Snow Maiden'<br>Dianella caerulea<br>Tulbaghia violacea | Indica Snow Maiden<br>Blue Flax-lily<br>Society Garlic | 1-4m<br>0.2-1m<br>0.4-0.6m | 1-3m<br>0.3-2m<br>0.15-0.5m | 450             |