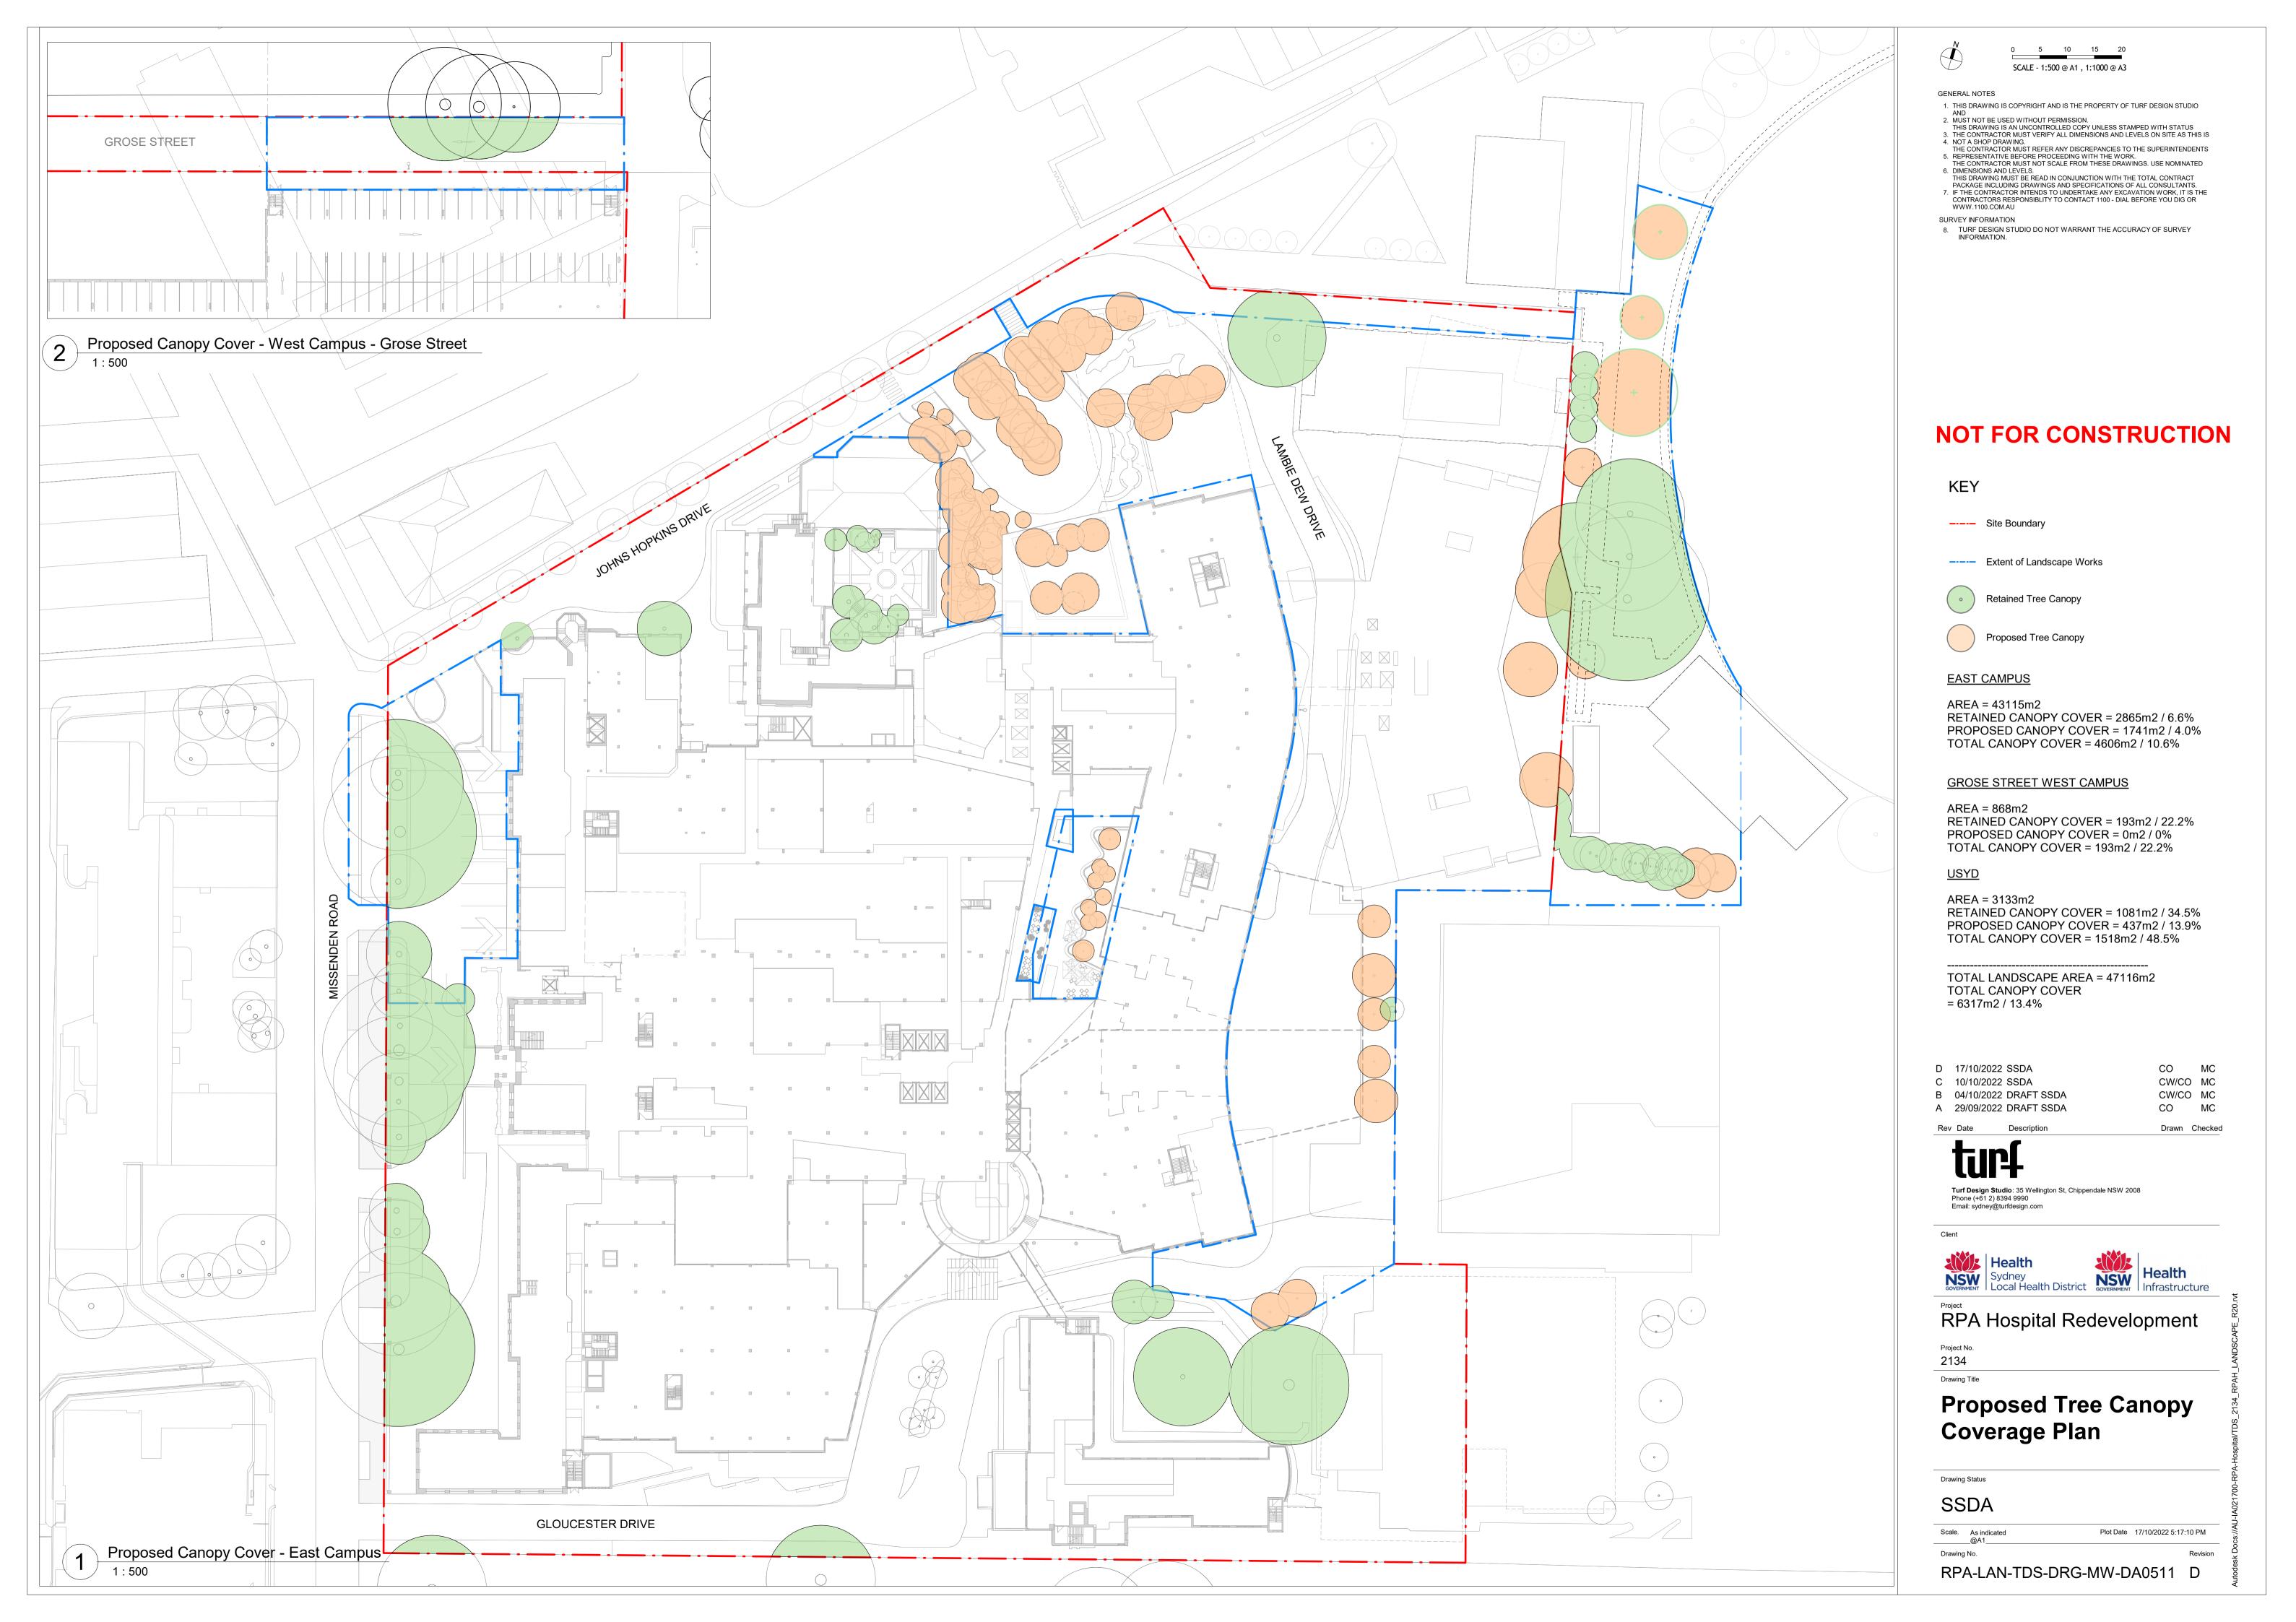

#### **Drawing Title**

Cover sheet Tree Management Plan Site Landscape Plan Northern Arrival Landscape Plan Northern Arrival Landscape Section Northern Terrace L3 Sunken Gardens L4 Central Courtyard Eastern Gardens 1 of 2 Eastern Gardens 2 of 2 East Garden Section Eastern Green Roof Missenden Arrival **Overall Tree Planting Plan** Northern Arrival Planting Plan Northern Terrace Planting Plan L3 Sunken Garden Planting Plan L4 Central Courtyard Planting Plan Eastern Gardens & Roof Planting Plan USYD Planting Plan Missenden Arrival Planting Plan Existing Tree Canopy Coverage Plan Proposed Tree Canopy Coverage Plan