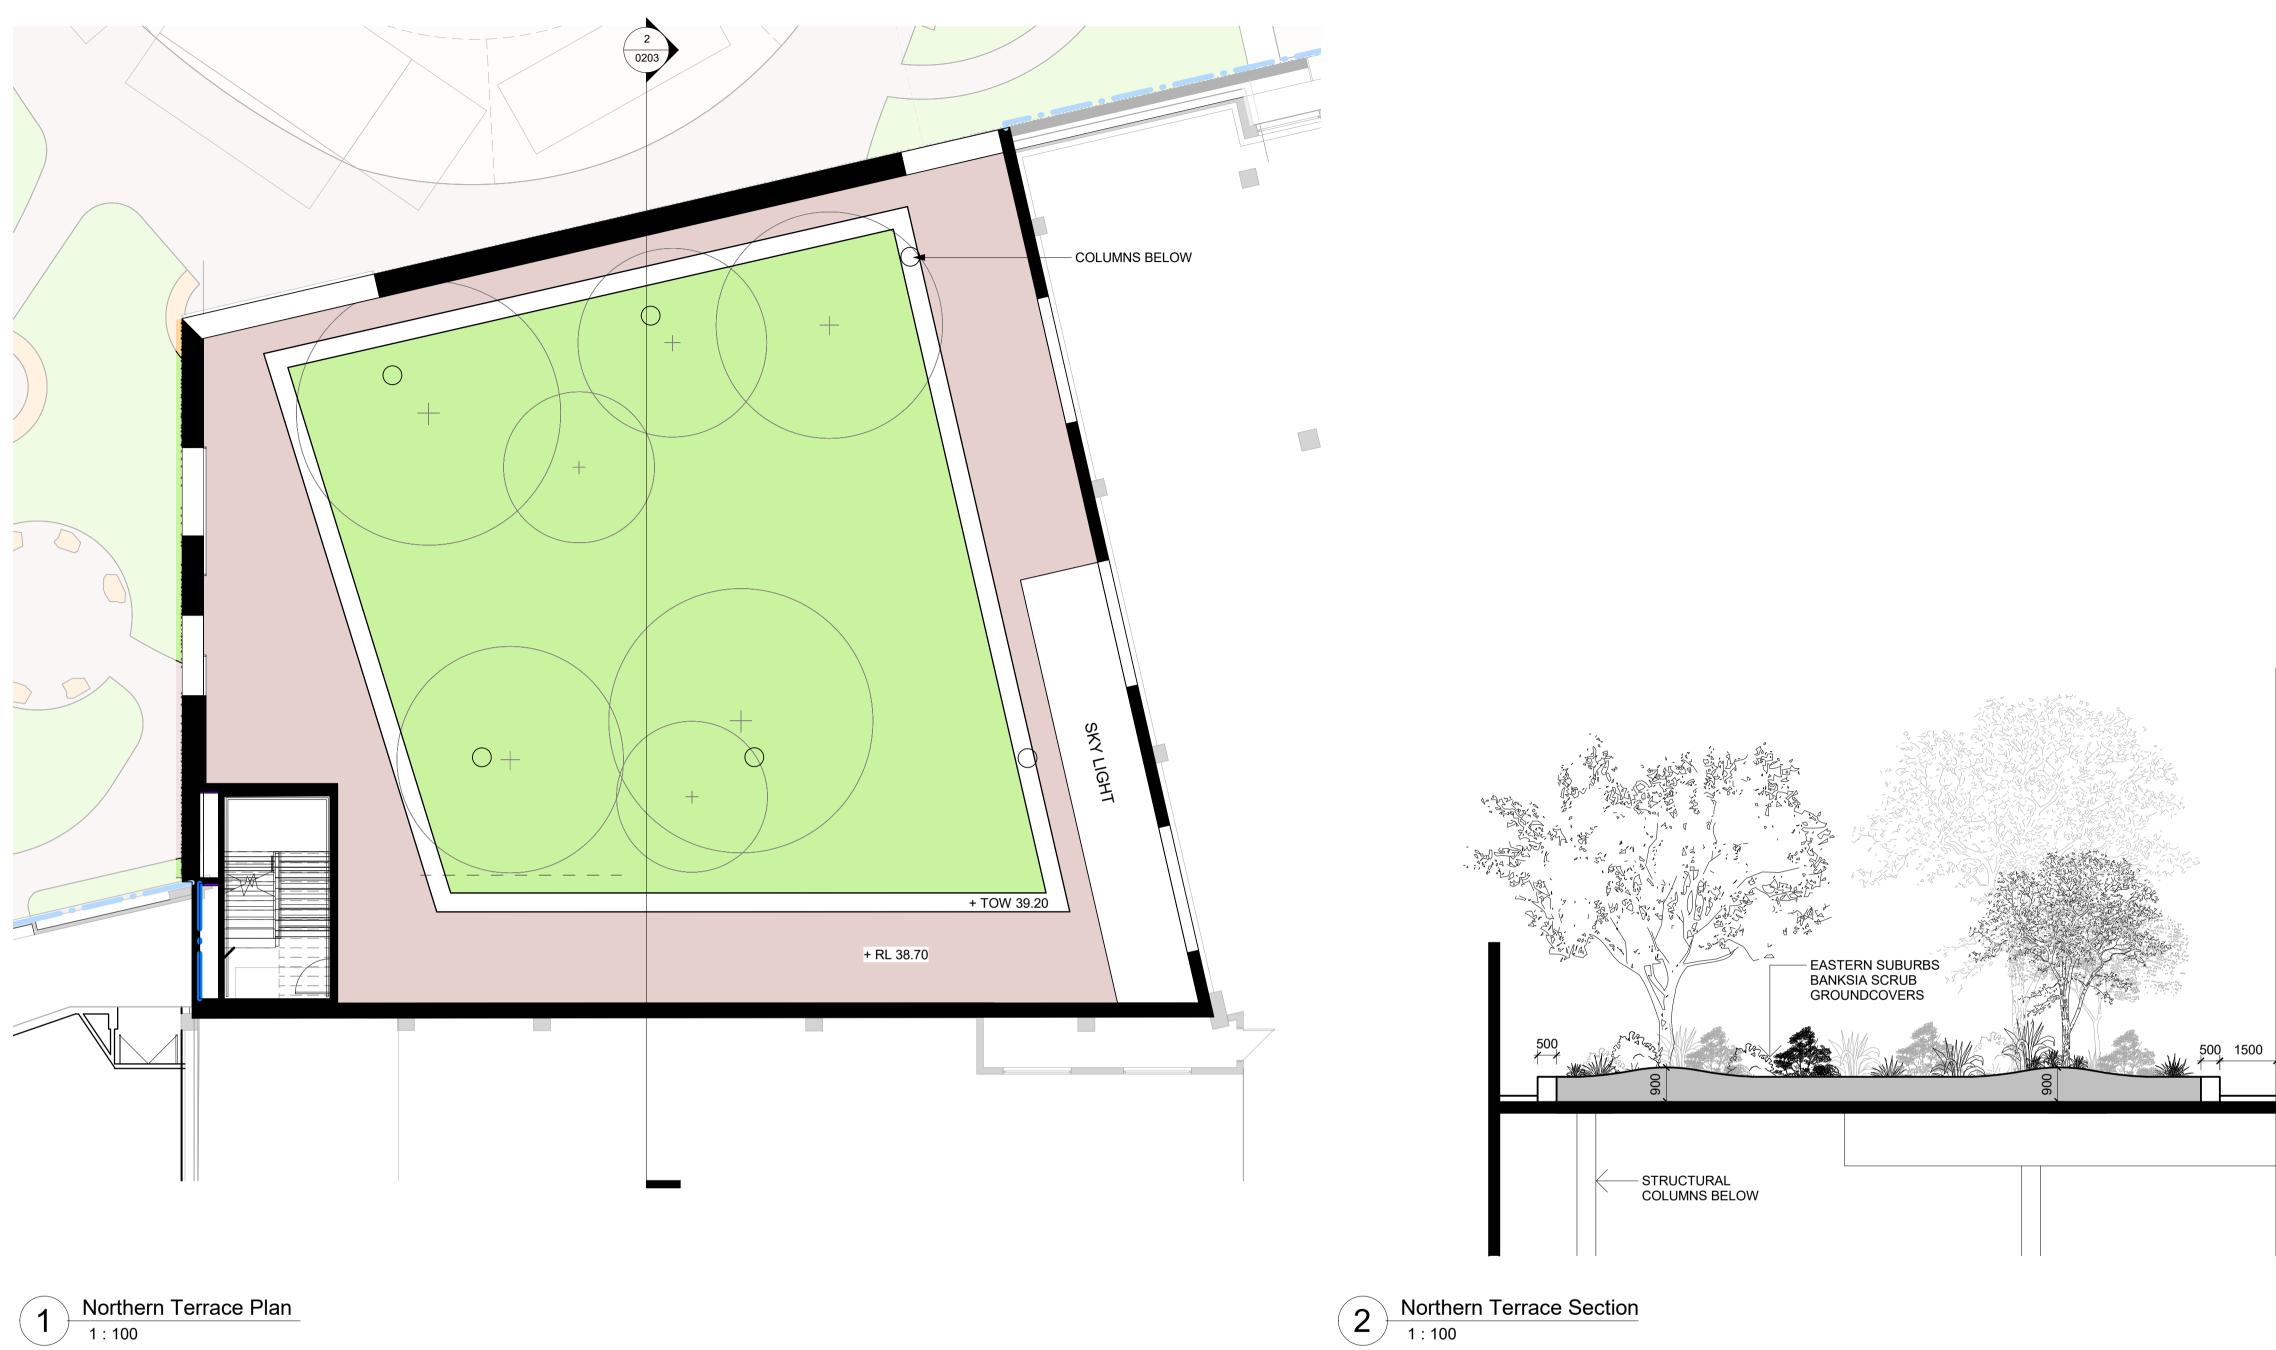

#### **Drawing Title**

Cover sheet Tree Management Plan Site Landscape Plan Northern Arrival Landscape Plan Northern Arrival Landscape Section Northern Terrace L3 Sunken Gardens L4 Central Courtyard Eastern Gardens 1 of 2 Eastern Gardens 2 of 2 East Garden Section Eastern Green Roof Missenden Arrival **Overall Tree Planting Plan** Northern Arrival Planting Plan Northern Terrace Planting Plan L3 Sunken Garden Planting Plan L4 Central Courtyard Planting Plan Eastern Gardens & Roof Planting Plan USYD Planting Plan Missenden Arrival Planting Plan Existing Tree Canopy Coverage Plan Proposed Tree Canopy Coverage Plan