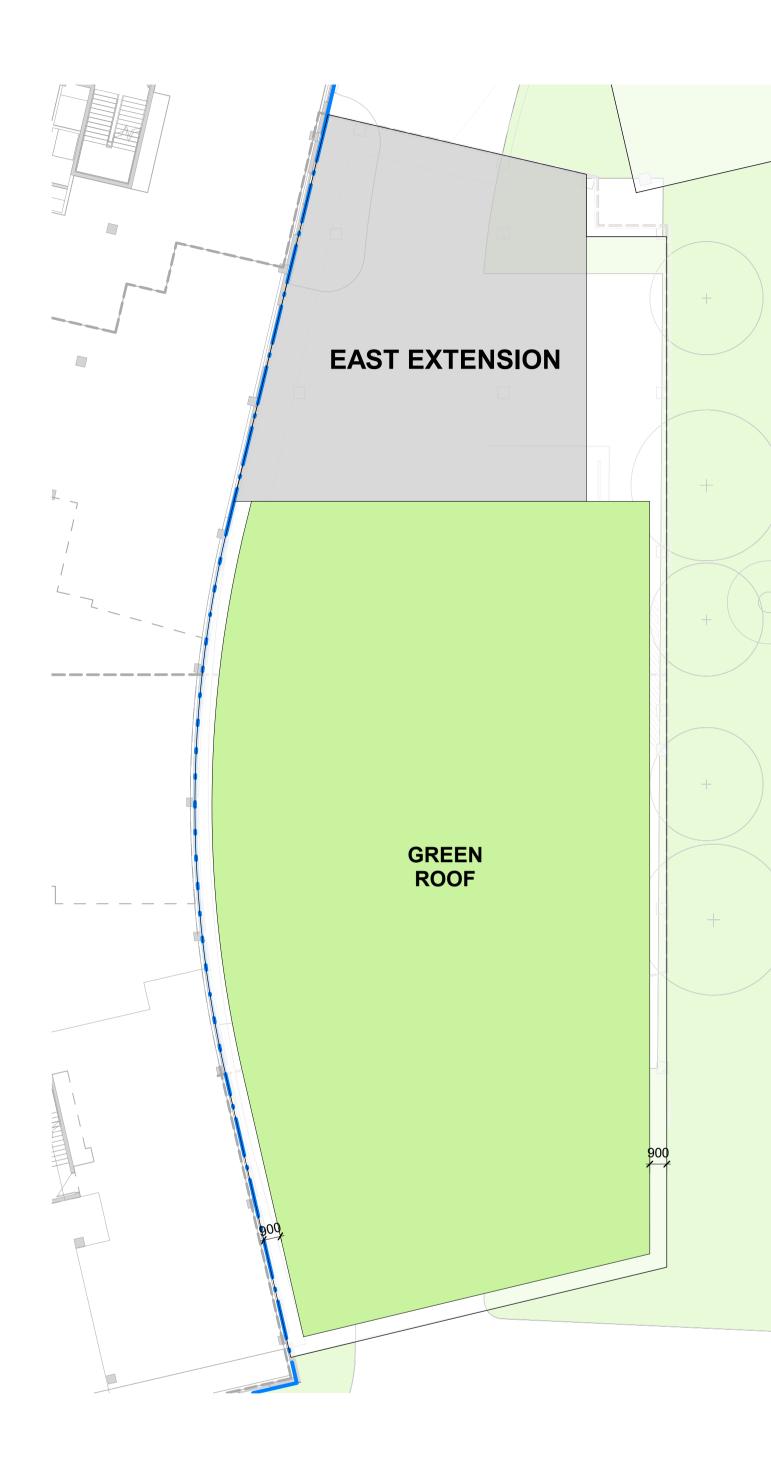

GENERAL NOTES

1 Northern Arrival Section

Northern Terrace Plan 1 : 100

LEVEL 6

1 Central Courtyard Plan

Landscape Plan - East Wing

**1** East Garden Section

|          |    | AT I |                |
|----------|----|------|----------------|
|          |    |      | •<br> <br>     |
|          |    |      |                |
|          |    |      | ı<br> <br>     |
|          |    |      |                |
| 29793    |    |      |                |
| USYD LAN | ND | ,    | USYD NO.1 OVAL |
|          |    |      |                |