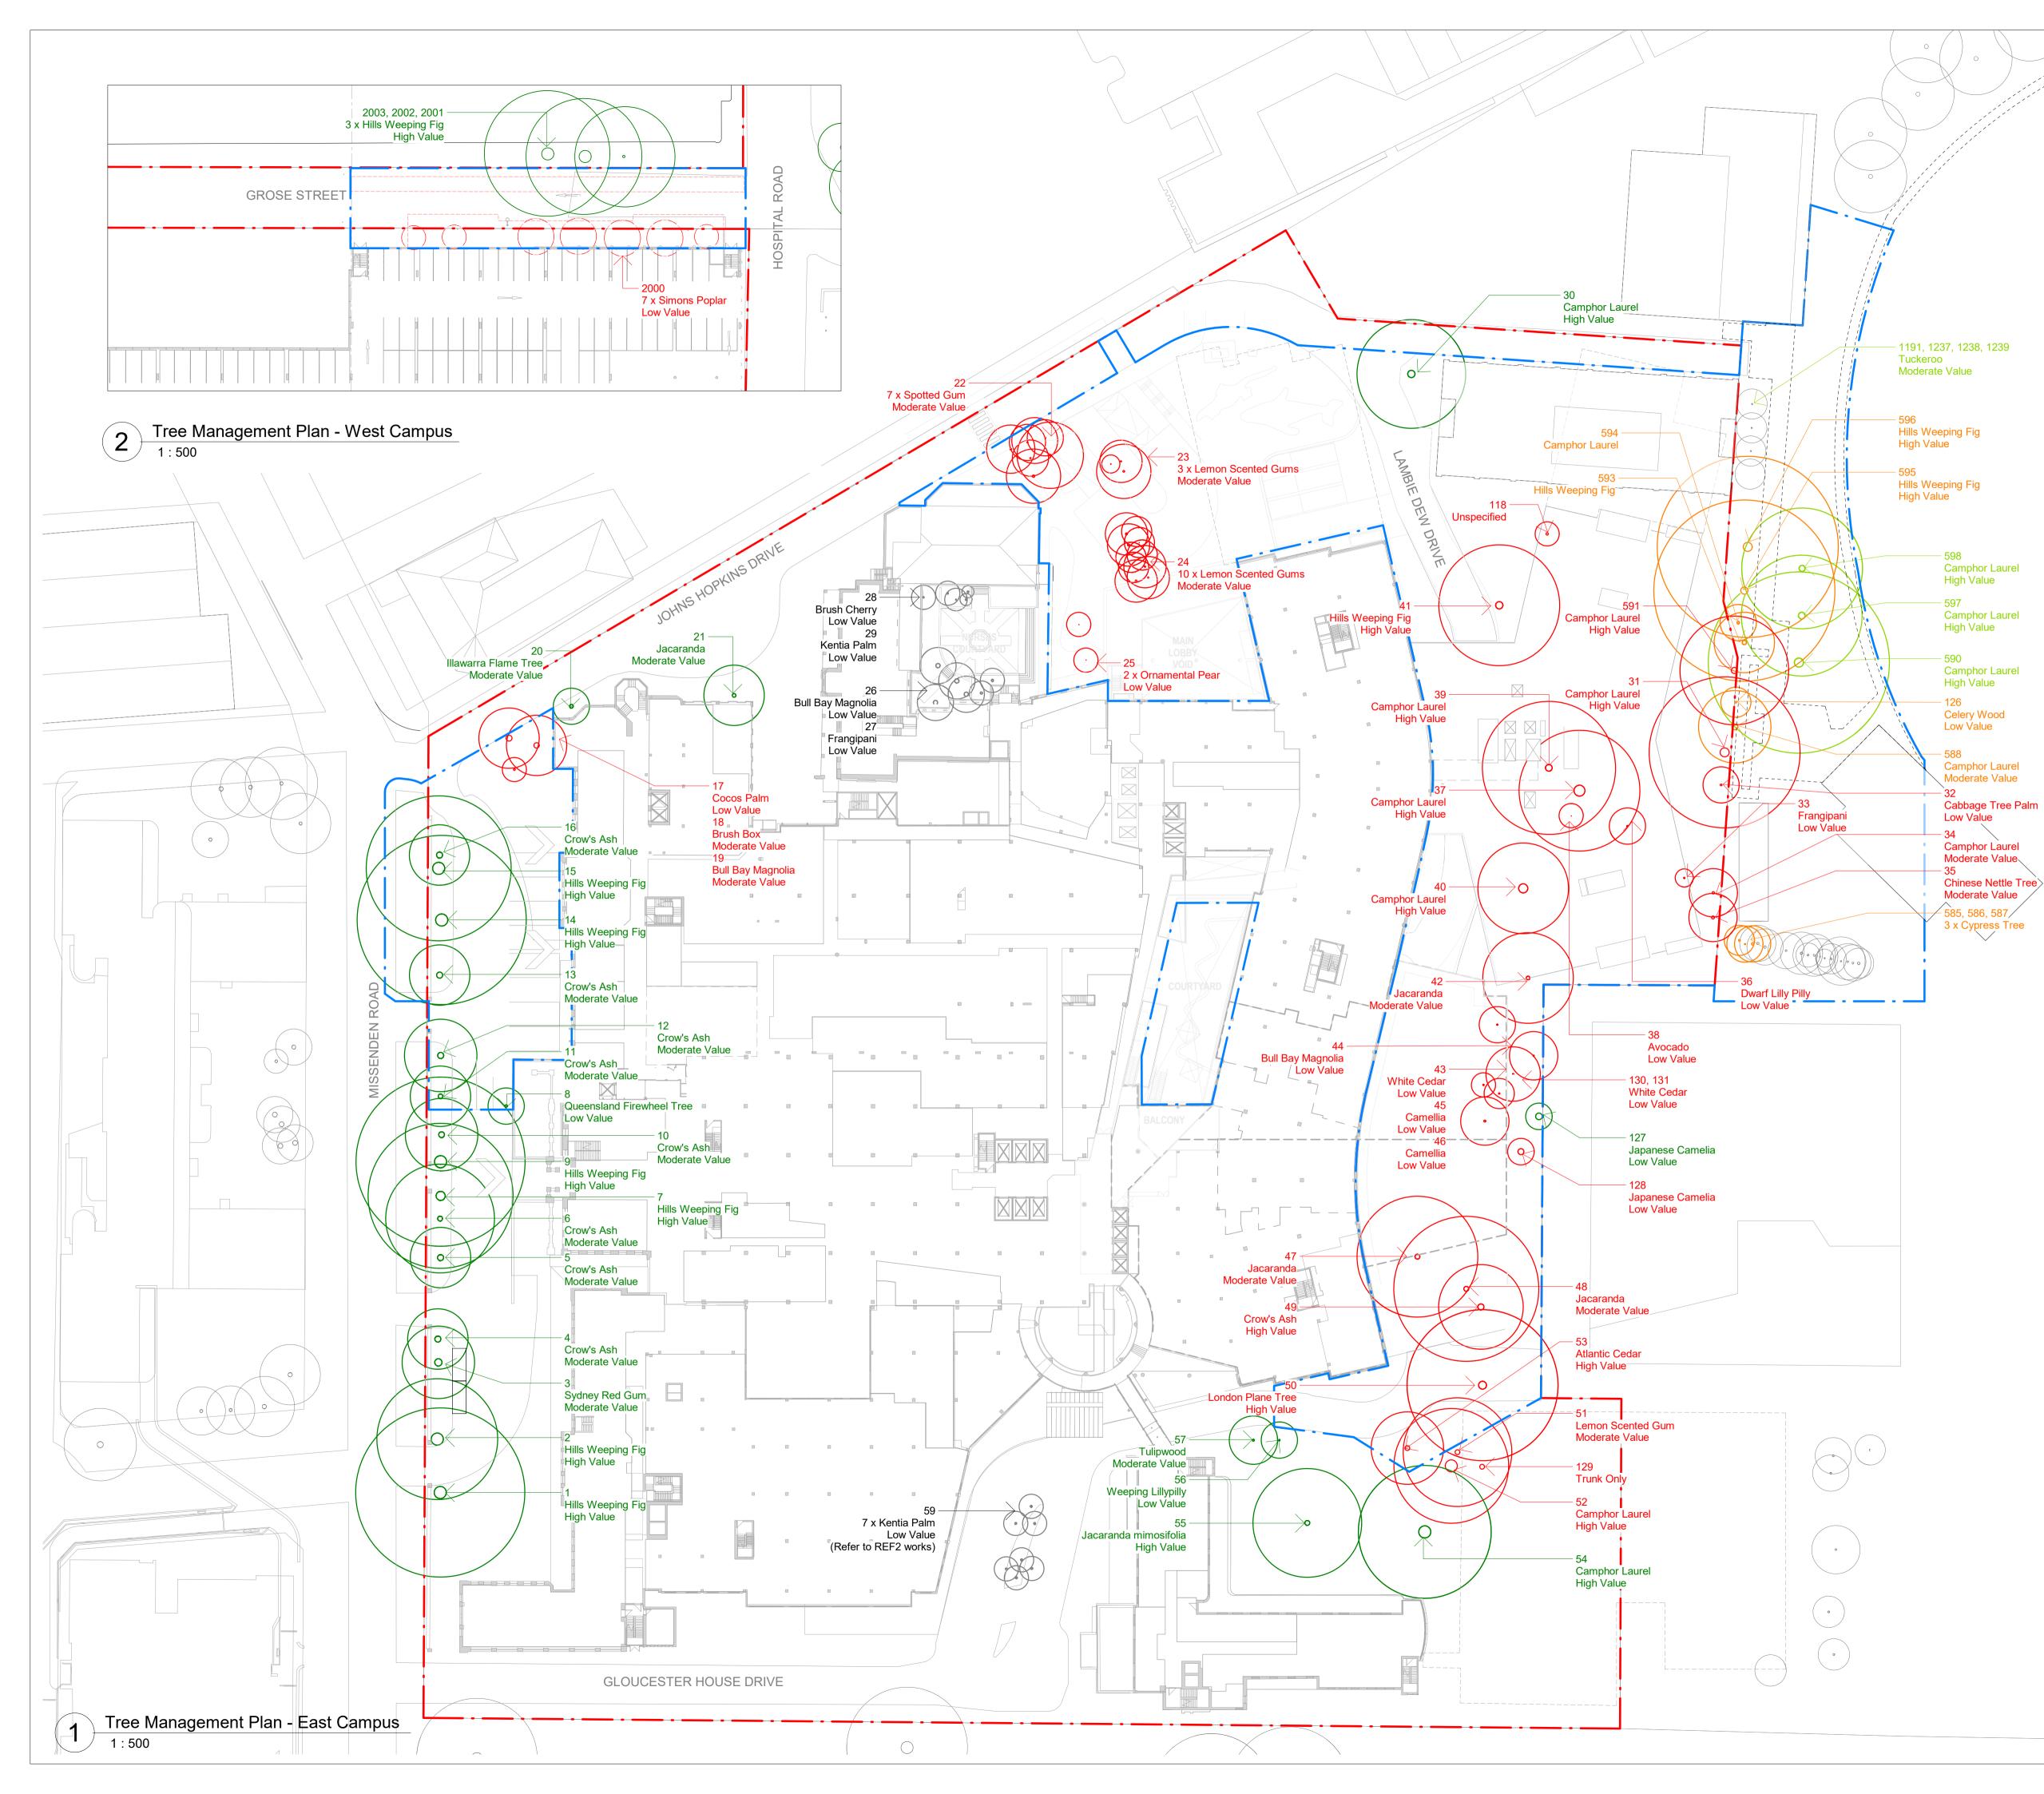

GENERAL NOTES

1 Northern Arrival Section

Northern Terrace Plan 1 : 100

LEVEL 6

1 Central Courtyard Plan

Landscape Plan - East Wing

**1** East Garden Section

|          |    | AT I |                |
|----------|----|------|----------------|
|          |    |      | •<br> <br>     |
|          |    |      |                |
|          |    |      | ı<br> <br>     |
|          |    |      |                |
| 29793    |    |      |                |
| USYD LAN | ND | ,    | USYD NO.1 OVAL |
|          |    |      |                |