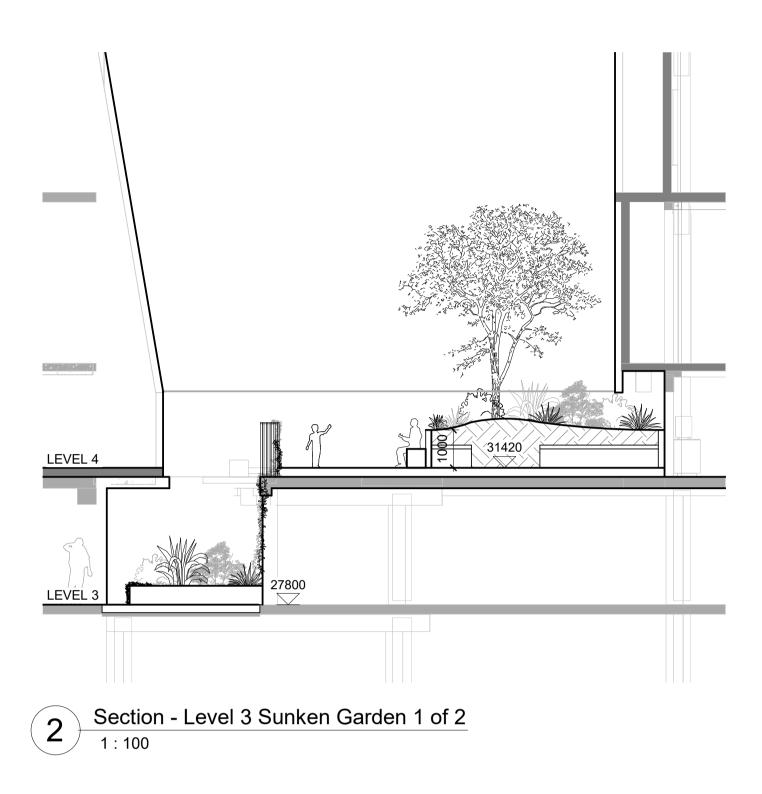

GENERAL NOTES

1 Northern Arrival Section

Northern Terrace Plan 1 : 100

LEVEL 6

1 Central Courtyard Plan

Landscape Plan - East Wing

**1** East Garden Section

|          |    | AT I |                |
|----------|----|------|----------------|
|          |    |      | •<br> <br>     |
|          |    |      |                |
|          |    |      | ı<br> <br>     |
|          |    |      |                |
| 29793    |    |      |                |
| USYD LAN | ND | ,    | USYD NO.1 OVAL |
|          |    |      |                |