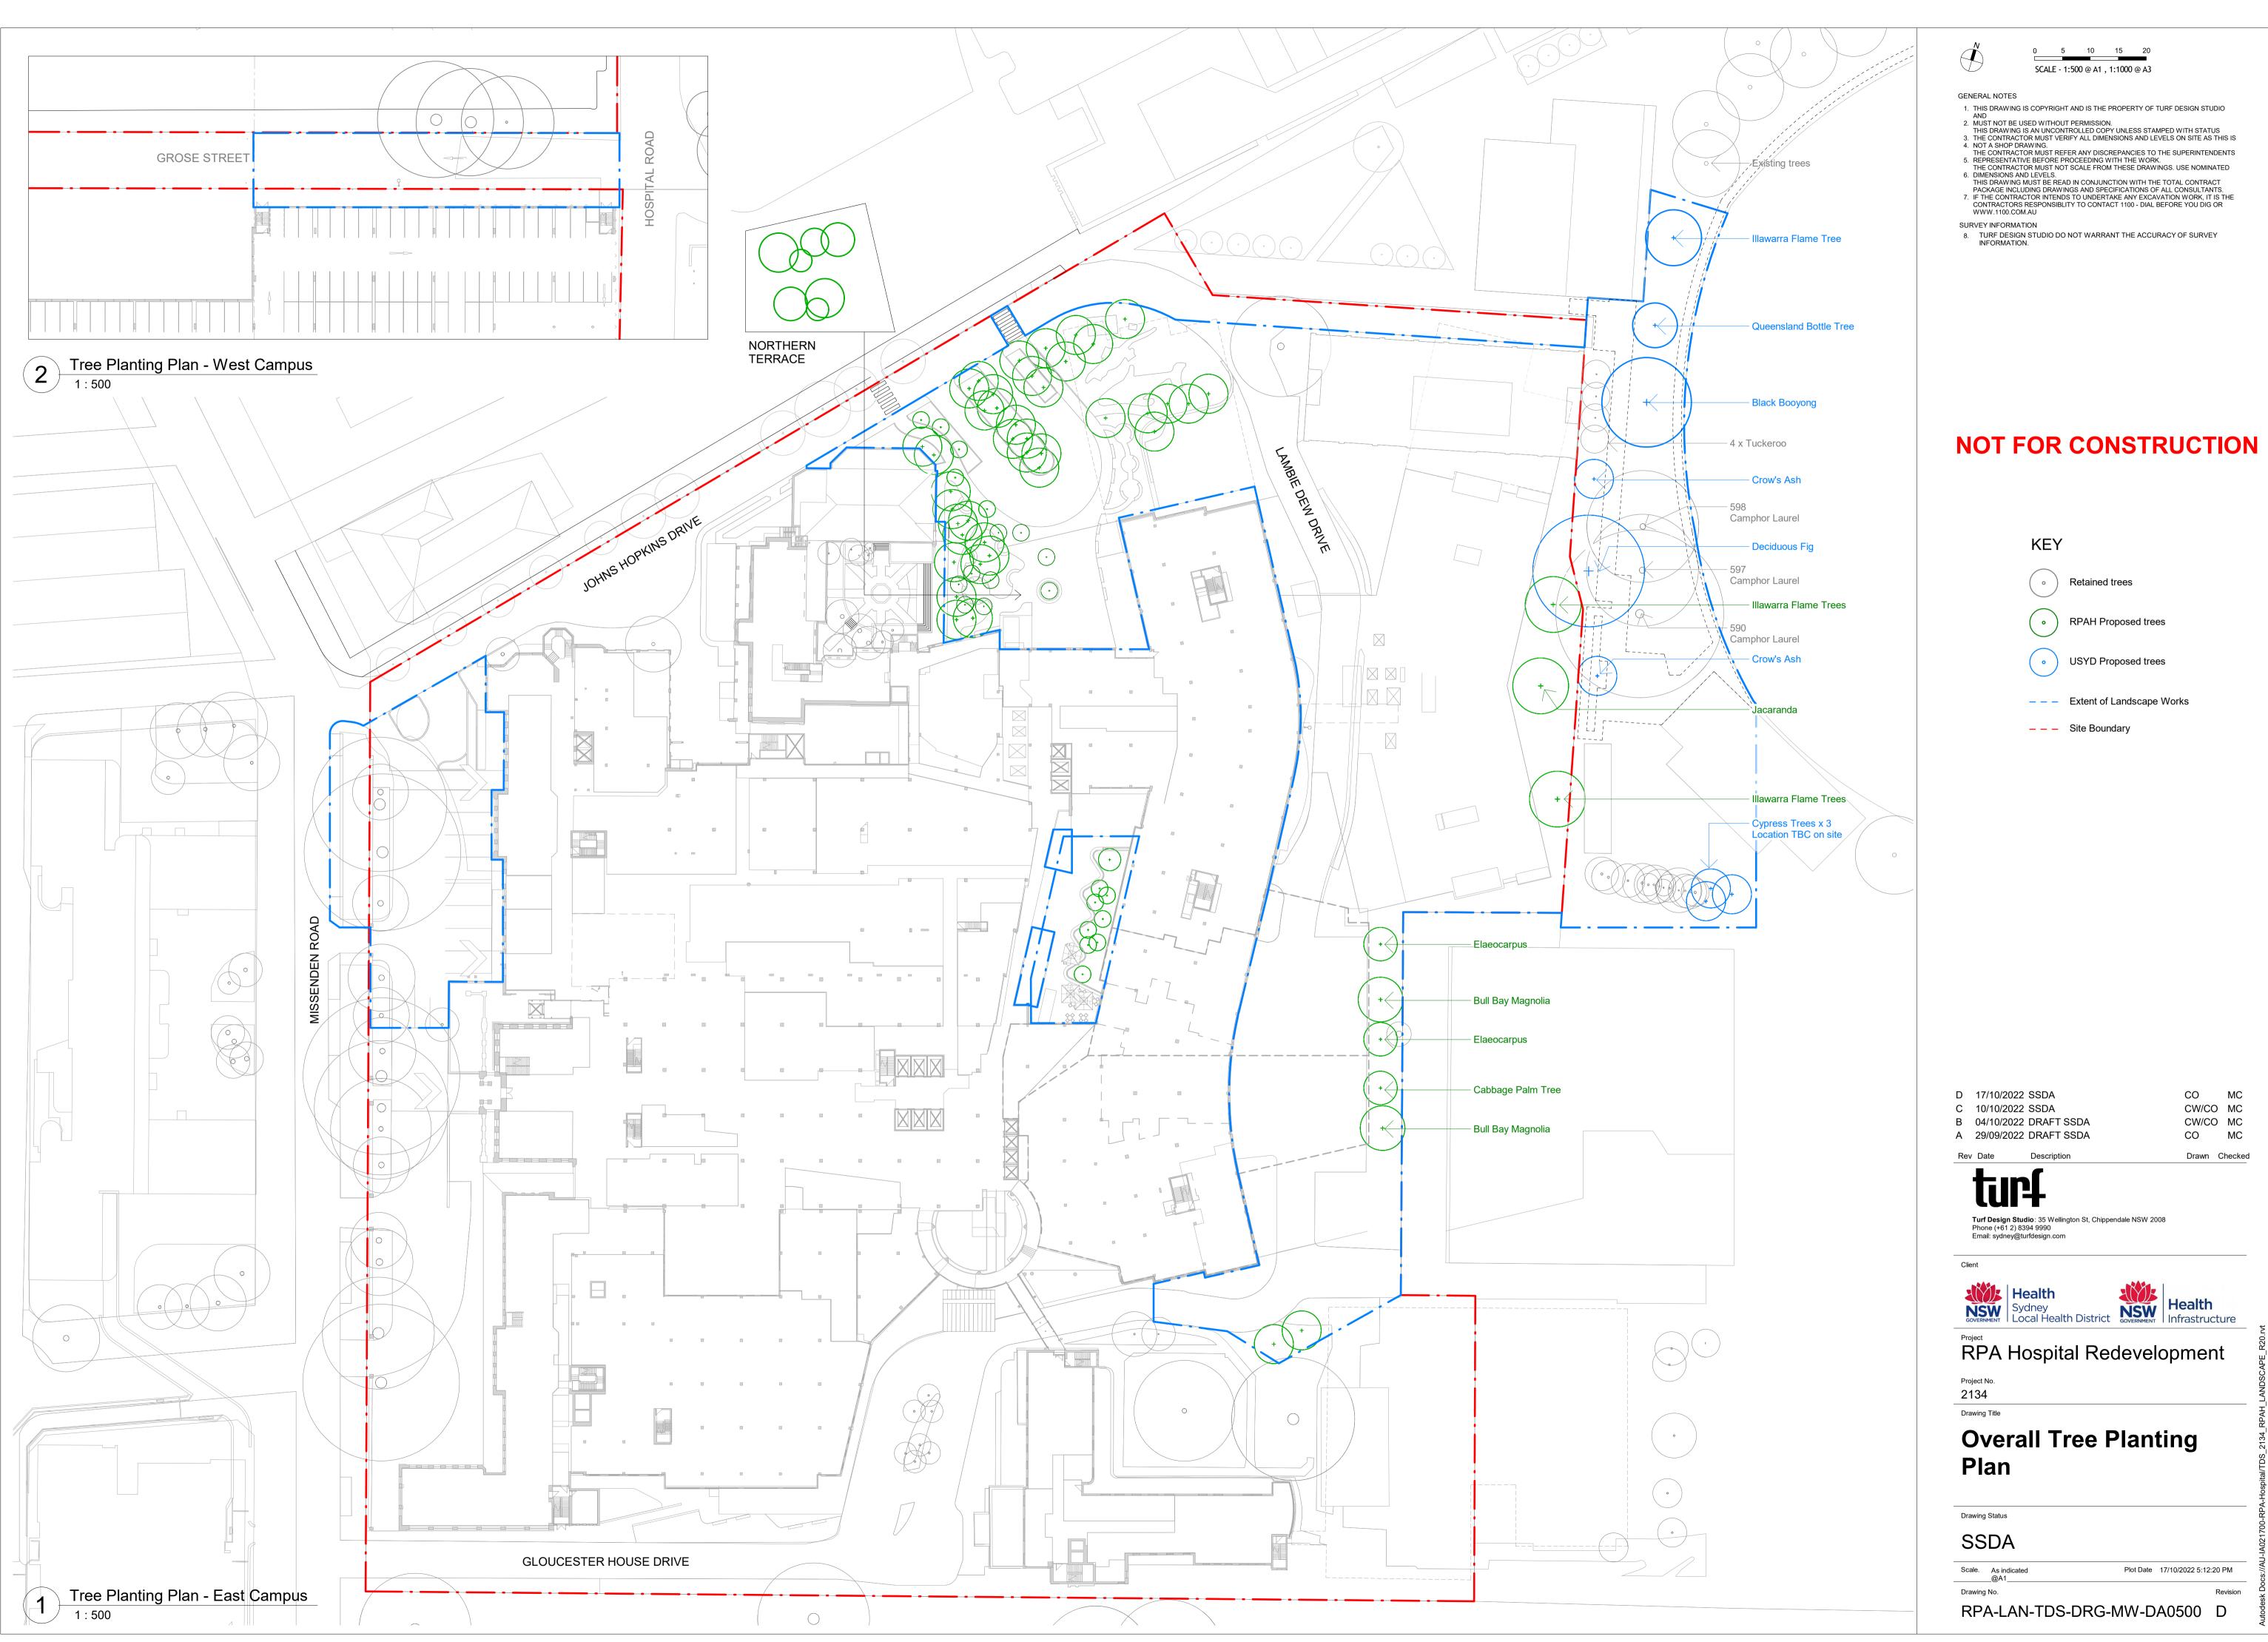

#### **Drawing Title**

Cover sheet Tree Management Plan Site Landscape Plan Northern Arrival Landscape Plan Northern Arrival Landscape Section Northern Terrace L3 Sunken Gardens L4 Central Courtyard Eastern Gardens 1 of 2 Eastern Gardens 2 of 2 East Garden Section Eastern Green Roof Missenden Arrival **Overall Tree Planting Plan** Northern Arrival Planting Plan Northern Terrace Planting Plan L3 Sunken Garden Planting Plan L4 Central Courtyard Planting Plan Eastern Gardens & Roof Planting Plan USYD Planting Plan Missenden Arrival Planting Plan Existing Tree Canopy Coverage Plan Proposed Tree Canopy Coverage Plan