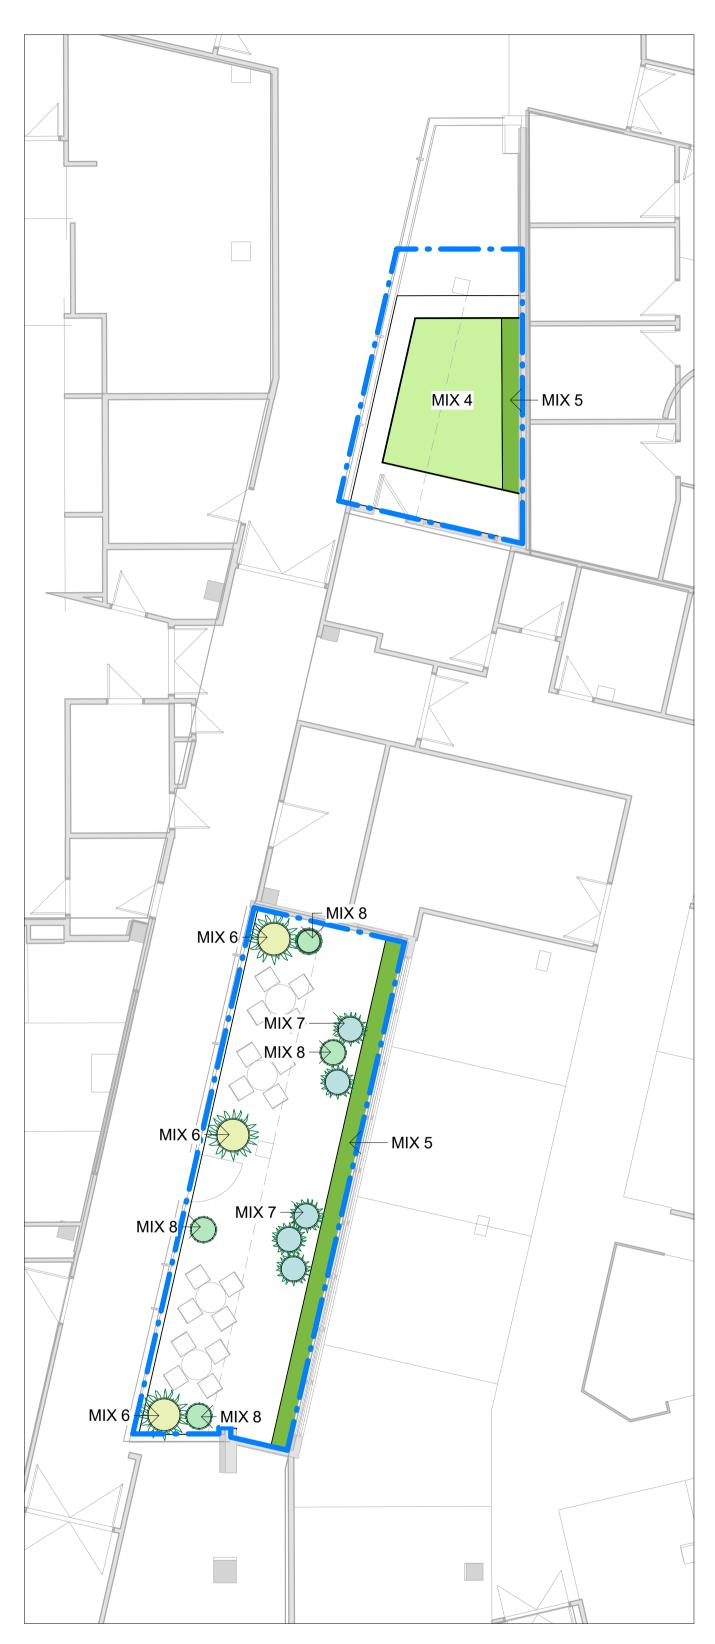

| PROPOSED PLANTING SCHEDULE |                                                                                                                                                                                                                                                                                                            |                                                                                                                                                                                                                                                          |                                                                                                                            |                                                                                                               |                 |  |  |
|----------------------------|------------------------------------------------------------------------------------------------------------------------------------------------------------------------------------------------------------------------------------------------------------------------------------------------------------|----------------------------------------------------------------------------------------------------------------------------------------------------------------------------------------------------------------------------------------------------------|----------------------------------------------------------------------------------------------------------------------------|---------------------------------------------------------------------------------------------------------------|-----------------|--|--|
| CODE                       | BOTANICAL NAME                                                                                                                                                                                                                                                                                             | COMMON NAME                                                                                                                                                                                                                                              | MATURE<br>HEIGHT                                                                                                           | MATURE<br>SPREAD                                                                                              | CENTRES<br>(mm) |  |  |
| SHRUB & GF                 | ROUNDCOVERS Northern Terrace                                                                                                                                                                                                                                                                               |                                                                                                                                                                                                                                                          |                                                                                                                            |                                                                                                               |                 |  |  |
| MIX 3                      | Banksia aemula<br>Banksia ericifolia<br>Banksia integrifolia<br>Banksia serrata<br>Billardiera scandens<br>Dianella revoluta<br>Eriostemon australasius<br>Hardenbergia violacea<br>Lambertia Formosa<br>Lepidosperma laterale<br>Leptospermum laevigatum<br>Monotoca elliptica<br>Xanthorrhoea resinifera | Wallum Banksia<br>Heath-Leaved Banksia<br>Coast Banksia<br>Saw-Tooth Banksia<br>Apple Berry<br>Blueberry Lily<br>Pink Wax Flower<br>False Sarsaparilla<br>Mountain Devil<br>Variable sword-sedge<br>The Coast Tea Tree<br>Tree Broom Heath<br>Grass Tree | 3-6m<br>2-7m<br>4-20m<br>3-15m<br>0.2-1.5m<br>0.3-1m<br>0.6-2m<br>0.5-4m<br>2m<br>0.4-1.5m<br>0.5-6m<br>1-2.5m<br>0.5-2.5m | 1-3m<br>1-6m<br>1-15m<br>2-7m<br>0.5-3m<br>0.3-2m<br>0.6-1m<br>0.2-4m<br>2m<br>0.5-2m<br>1-5m<br>1-2m<br>1-2m | 450             |  |  |

| PROPOSED PLAN  | ITING SCHEDULE                                                                                                                                                     |                                                                                                                                            |                                                                          |                                                                |                 |
|----------------|--------------------------------------------------------------------------------------------------------------------------------------------------------------------|--------------------------------------------------------------------------------------------------------------------------------------------|--------------------------------------------------------------------------|----------------------------------------------------------------|-----------------|
| CODE           | BOTANICAL NAME                                                                                                                                                     | COMMON NAME                                                                                                                                | MATURE<br>HEIGHT                                                         | MATURE<br>SPREAD                                               | QUANTITY        |
| ACCENT PLANTS  | L3 Sunken Garden                                                                                                                                                   |                                                                                                                                            |                                                                          |                                                                |                 |
| Aim            | Alcantarea imperialis 'Rubra                                                                                                                                       | Imperial Bromeliad                                                                                                                         | 1.2m                                                                     | 1.5m                                                           | 3               |
| Cgl            | Cordyline glauca                                                                                                                                                   | Good Luck Plant                                                                                                                            | 2m                                                                       | 2m                                                             | 5               |
| Cst            | Cordyline stricta                                                                                                                                                  | Narrow-leaved Palm Lily                                                                                                                    | 2m                                                                       | 2m                                                             | 4               |
|                |                                                                                                                                                                    |                                                                                                                                            | •                                                                        | •                                                              |                 |
| PROPOSED PLAN  | ITING SCHEDULE                                                                                                                                                     |                                                                                                                                            |                                                                          |                                                                |                 |
| CODE           | BOTANICAL NAME                                                                                                                                                     | COMMON NAME                                                                                                                                | MATURE<br>HEIGHT                                                         | MATURE<br>SPREAD                                               | CENTRES<br>(mm) |
| SHRUB & GROUN  | DCOVERS L3 Sunken Gardens                                                                                                                                          |                                                                                                                                            |                                                                          |                                                                |                 |
| MIX4           | Asplenium nidus<br>Cordyline 'rubra'<br>Dichondra repens<br>Doodia aspera<br>Doryanthes excelsa<br>Lepidozamia peroffskyana<br>Pratia pedunculata<br>Viola banksia | Birds nest fern<br>The Palm Lilly<br>Kidney Weed<br>Prickly Rasp Fern<br>Gymea Lily<br>Pineapple Cycad<br>Trailing Pratia<br>Native Violet | 0.5-2m<br>1-2m<br>0.1-0.3m<br>0.4m<br>1.5-6m<br>3-5m<br>0.1m<br>0.2-0.4m | 0.5-2m<br>0.5m<br>0.3-5m<br>0.6m<br>2m<br>2m<br>1.5m<br>0.3-2m | 450             |
| MIX5 - CLIMBER | Hibbertia scandens<br>Pandorea jasminoides 'Lady Di'<br>Pratia pedunculata<br>Viola banksia                                                                        | Snake Vine<br>Bower of Beauty<br>Trailing Pratia<br>Native Violet                                                                          | 0.2-6m<br>3-4m<br>0.1m<br>0.2-0.4m                                       | 0.5-5m<br>0.5-4m<br>1.5m<br>0.3-2m                             | 450             |
| MIX6           | Alcantarea imperialis 'Rubra<br>Viola banksia                                                                                                                      | Imperial Bromeliad<br>Native Violet                                                                                                        | 1.5m<br>0.2-0.4m                                                         | 1.5m<br>0.3-2m                                                 | 450             |
| MIX7           | Cordyline glauca<br>Viola banksia                                                                                                                                  | Good Luck Plant<br>Native Violet                                                                                                           | 2m<br>0.2-0.4m                                                           | 0.5m<br>0.3-2m                                                 | 450             |
| MIX8           | Cordyline stricta<br>Viola banksia                                                                                                                                 | Narrow-leaved Palm Lily<br>Native Violet                                                                                                   | 1-1.5m<br>0.2-0.4m                                                       | 2m<br>0.3-2m                                                   | 450             |

| PROPOSED PLA   | NTING SCHEDULE                                                                                                                                                     |                                                                                                                                            |                                                                          |                                                                |                 |
|----------------|--------------------------------------------------------------------------------------------------------------------------------------------------------------------|--------------------------------------------------------------------------------------------------------------------------------------------|--------------------------------------------------------------------------|----------------------------------------------------------------|-----------------|
| CODE           | BOTANICAL NAME                                                                                                                                                     | COMMON NAME                                                                                                                                | MATURE<br>HEIGHT                                                         | MATURE<br>SPREAD                                               | QUANTITY        |
| ACCENT PLANTS  | S L3 Sunken Garden                                                                                                                                                 | ·                                                                                                                                          |                                                                          |                                                                |                 |
| Aim            | Alcantarea imperialis 'Rubra                                                                                                                                       | Imperial Bromeliad                                                                                                                         | 1.2m                                                                     | 1.5m                                                           | 3               |
| Cgl            | Cordyline glauca                                                                                                                                                   | Good Luck Plant                                                                                                                            | 2m                                                                       | 2m                                                             | 5               |
| Cst            | Cordyline stricta                                                                                                                                                  | Narrow-leaved Palm Lily                                                                                                                    | 2m                                                                       | 2m                                                             | 4               |
| PROPOSED PLA   | NTING SCHEDULE                                                                                                                                                     |                                                                                                                                            |                                                                          |                                                                |                 |
| CODE           | BOTANICAL NAME                                                                                                                                                     | COMMON NAME                                                                                                                                | MATURE<br>HEIGHT                                                         | MATURE<br>SPREAD                                               | CENTRES<br>(mm) |
| SHRUB & GROUI  | NDCOVERS L3 Sunken Gardens                                                                                                                                         |                                                                                                                                            |                                                                          |                                                                |                 |
| MIX4           | Asplenium nidus<br>Cordyline 'rubra'<br>Dichondra repens<br>Doodia aspera<br>Doryanthes excelsa<br>Lepidozamia peroffskyana<br>Pratia pedunculata<br>Viola banksia | Birds nest fern<br>The Palm Lilly<br>Kidney Weed<br>Prickly Rasp Fern<br>Gymea Lily<br>Pineapple Cycad<br>Trailing Pratia<br>Native Violet | 0.5-2m<br>1-2m<br>0.1-0.3m<br>0.4m<br>1.5-6m<br>3-5m<br>0.1m<br>0.2-0.4m | 0.5-2m<br>0.5m<br>0.3-5m<br>0.6m<br>2m<br>2m<br>1.5m<br>0.3-2m | 450             |
| MIX5 - CLIMBER | Hibbertia scandens<br>Pandorea jasminoides 'Lady Di'<br>Pratia pedunculata<br>Viola banksia                                                                        | Snake Vine<br>Bower of Beauty<br>Trailing Pratia<br>Native Violet                                                                          | 0.2-6m<br>3-4m<br>0.1m<br>0.2-0.4m                                       | 0.5-5m<br>0.5-4m<br>1.5m<br>0.3-2m                             | 450             |
| MIX6           | Alcantarea imperialis 'Rubra<br>Viola banksia                                                                                                                      | Imperial Bromeliad<br>Native Violet                                                                                                        | 1.5m<br>0.2-0.4m                                                         | 1.5m<br>0.3-2m                                                 | 450             |
| MIX7           | Cordyline glauca<br>Viola banksia                                                                                                                                  | Good Luck Plant<br>Native Violet                                                                                                           | 2m<br>0.2-0.4m                                                           | 0.5m<br>0.3-2m                                                 | 450             |
| MIX8           | Cordyline stricta<br>Viola banksia                                                                                                                                 | Narrow-leaved Palm Lily<br>Native Violet                                                                                                   | 1-1.5m<br>0.2-0.4m                                                       | 2m<br>0.3-2m                                                   | 450             |