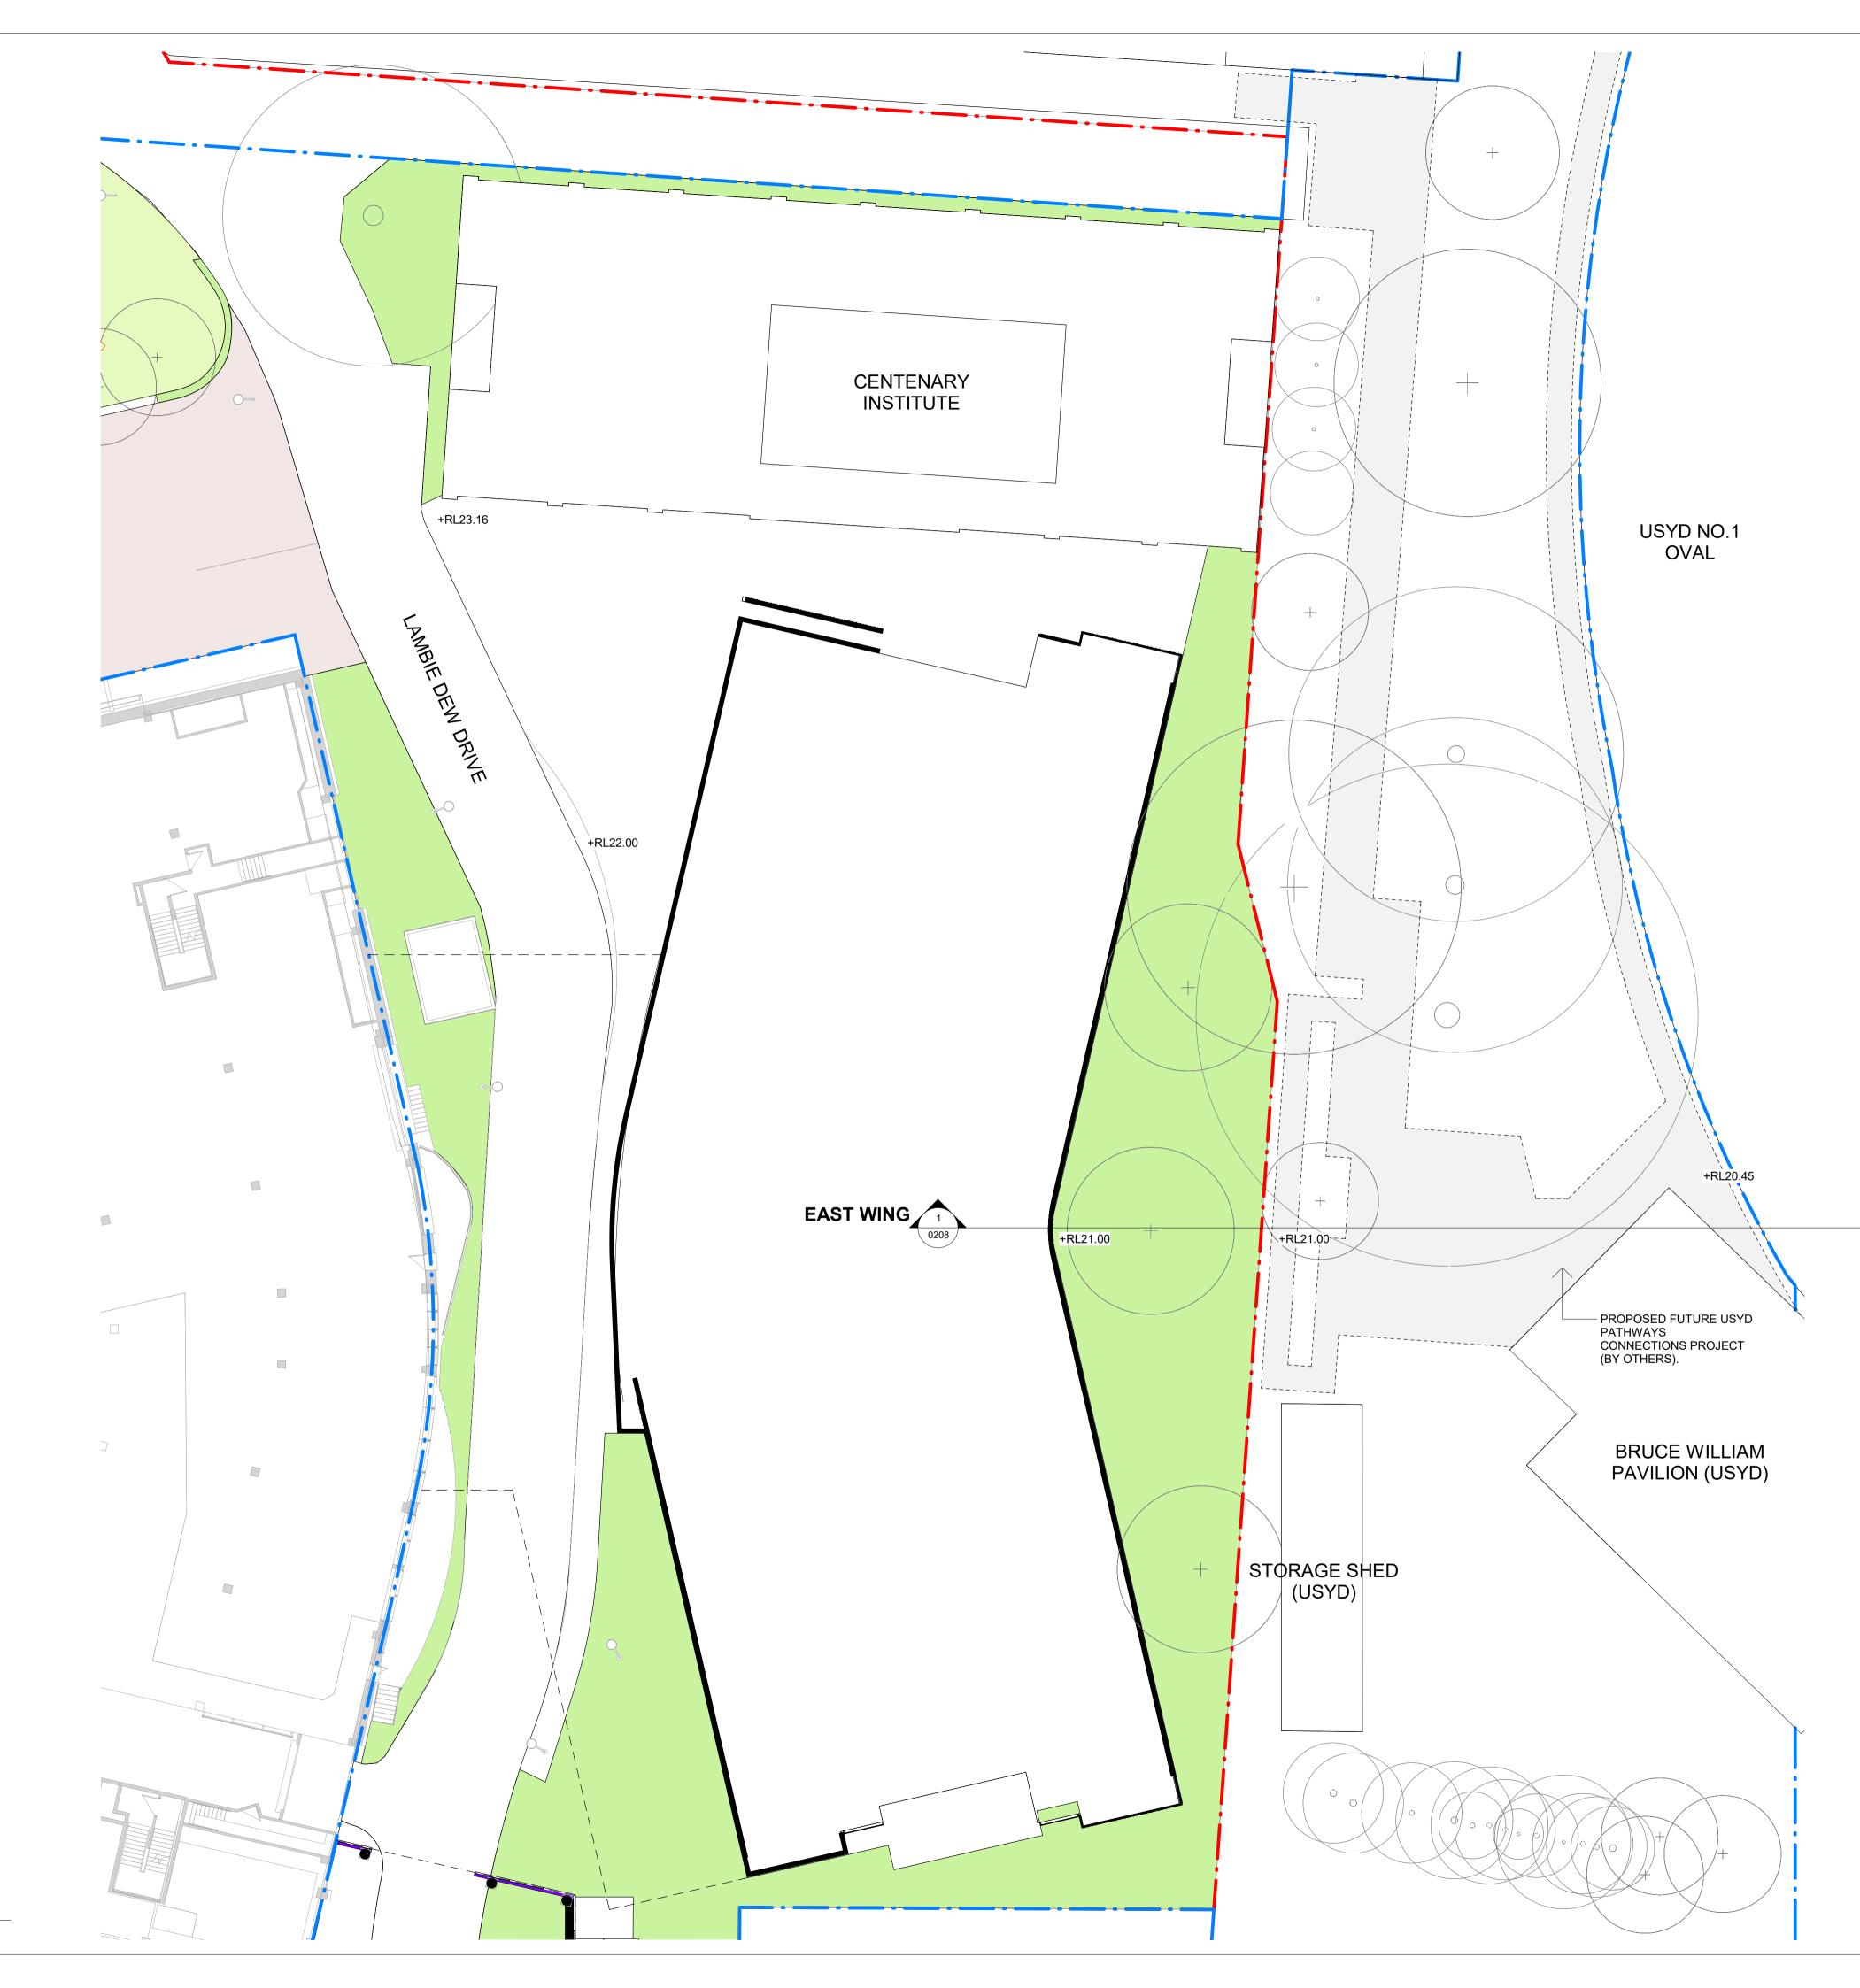

GENERAL NOTES

1 Northern Arrival Section

Northern Terrace Plan 1 : 100

LEVEL 6

1 Central Courtyard Plan

Landscape Plan - East Wing

**1** East Garden Section

|          |    | AT I |                |
|----------|----|------|----------------|
|          |    |      | •<br> <br>     |
|          |    |      |                |
|          |    |      | ı<br> <br>     |
|          |    |      |                |
| 29793    |    |      |                |
| USYD LAN | ND | ,    | USYD NO.1 OVAL |
|          |    |      |                |