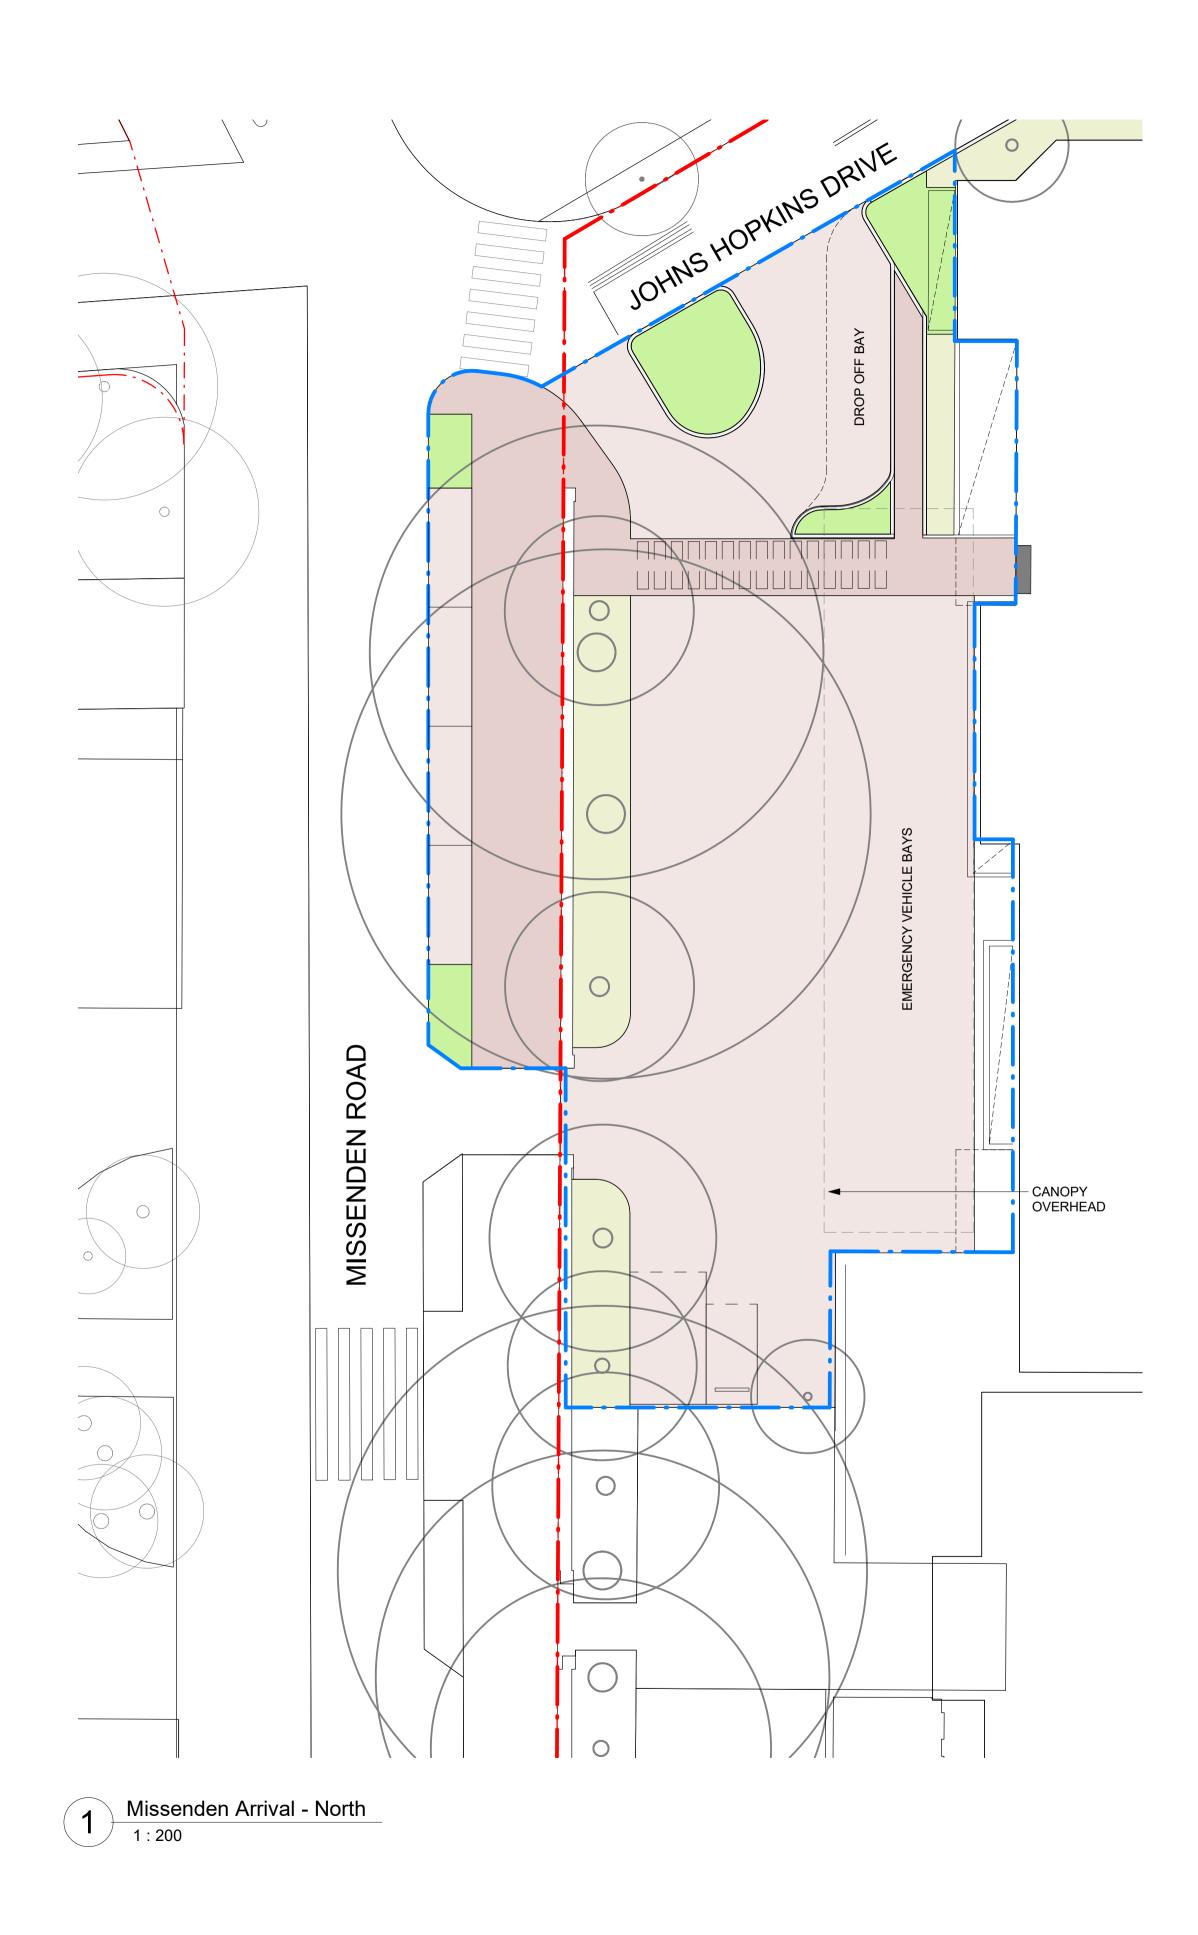

Missenden Arrival - Planting Plan 1 : 200

| PROPOSED PLANTING SCHEDULE              |                                                                              |                                                        |                            |                             |                 |
|-----------------------------------------|------------------------------------------------------------------------------|--------------------------------------------------------|----------------------------|-----------------------------|-----------------|
| CODE                                    | BOTANICAL NAME                                                               | COMMON NAME                                            |                            | MATURE<br>SPREAD            | CENTRES<br>(mm) |
| SHRUB & GROUNDCOVER - Missenden Arrival |                                                                              |                                                        |                            |                             |                 |
| MIX14                                   | Rhaphiolepis indica 'Snow Maiden'<br>Dianella caerulea<br>Tulbaghia violacea | Indica Snow Maiden<br>Blue Flax-lily<br>Society Garlic | 1-4m<br>0.2-1m<br>0.4-0.6m | 1-3m<br>0.3-2m<br>0.15-0.5m | 450             |