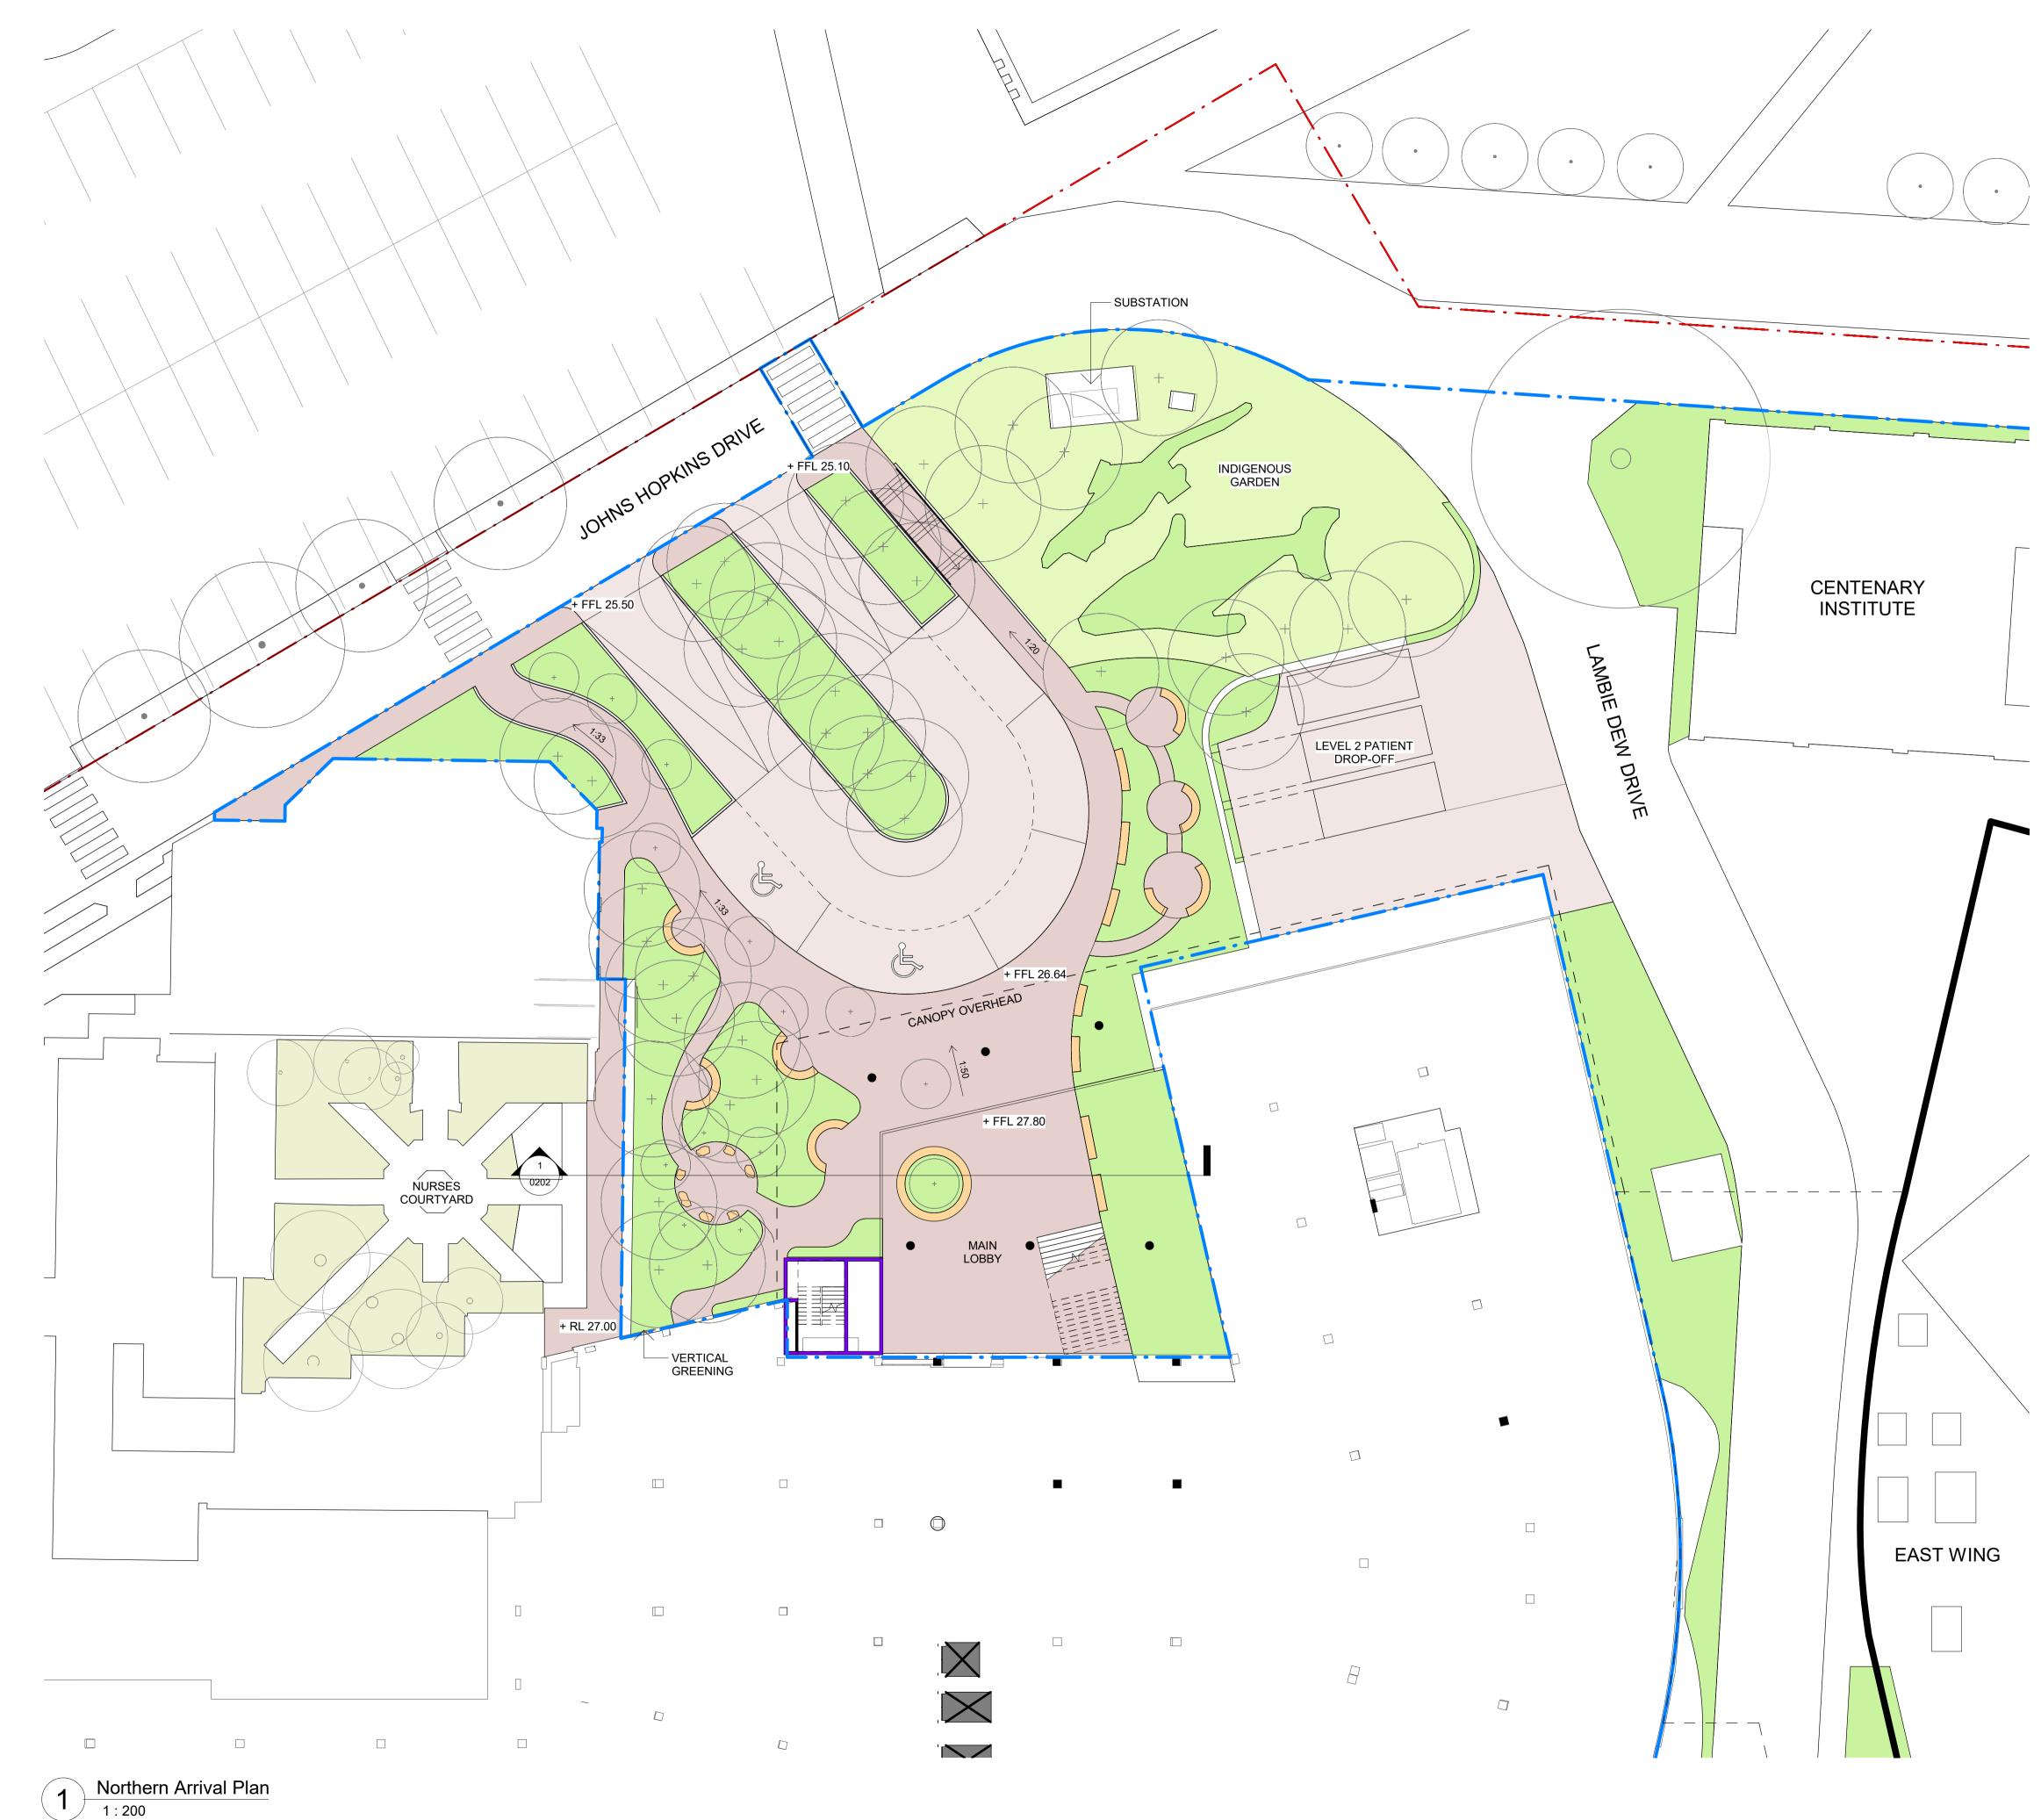

#### **Drawing Title**

Cover sheet Tree Management Plan Site Landscape Plan Northern Arrival Landscape Plan Northern Arrival Landscape Section Northern Terrace L3 Sunken Gardens L4 Central Courtyard Eastern Gardens 1 of 2 Eastern Gardens 2 of 2 East Garden Section Eastern Green Roof Missenden Arrival **Overall Tree Planting Plan** Northern Arrival Planting Plan Northern Terrace Planting Plan L3 Sunken Garden Planting Plan L4 Central Courtyard Planting Plan Eastern Gardens & Roof Planting Plan USYD Planting Plan Missenden Arrival Planting Plan Existing Tree Canopy Coverage Plan Proposed Tree Canopy Coverage Plan

GENERAL NOTES

1 Northern Arrival Section

Northern Terrace Plan 1 : 100

LEVEL 6

1 Central Courtyard Plan

Landscape Plan - East Wing

**1** East Garden Section

|          |    | AT I |                |
|----------|----|------|----------------|
|          |    |      | •<br> <br>     |
|          |    |      |                |
|          |    |      | ı<br> <br>     |
|          |    |      |                |
| 29793    |    |      |                |
| USYD LAN | ND | ,    | USYD NO.1 OVAL |
|          |    |      |                |