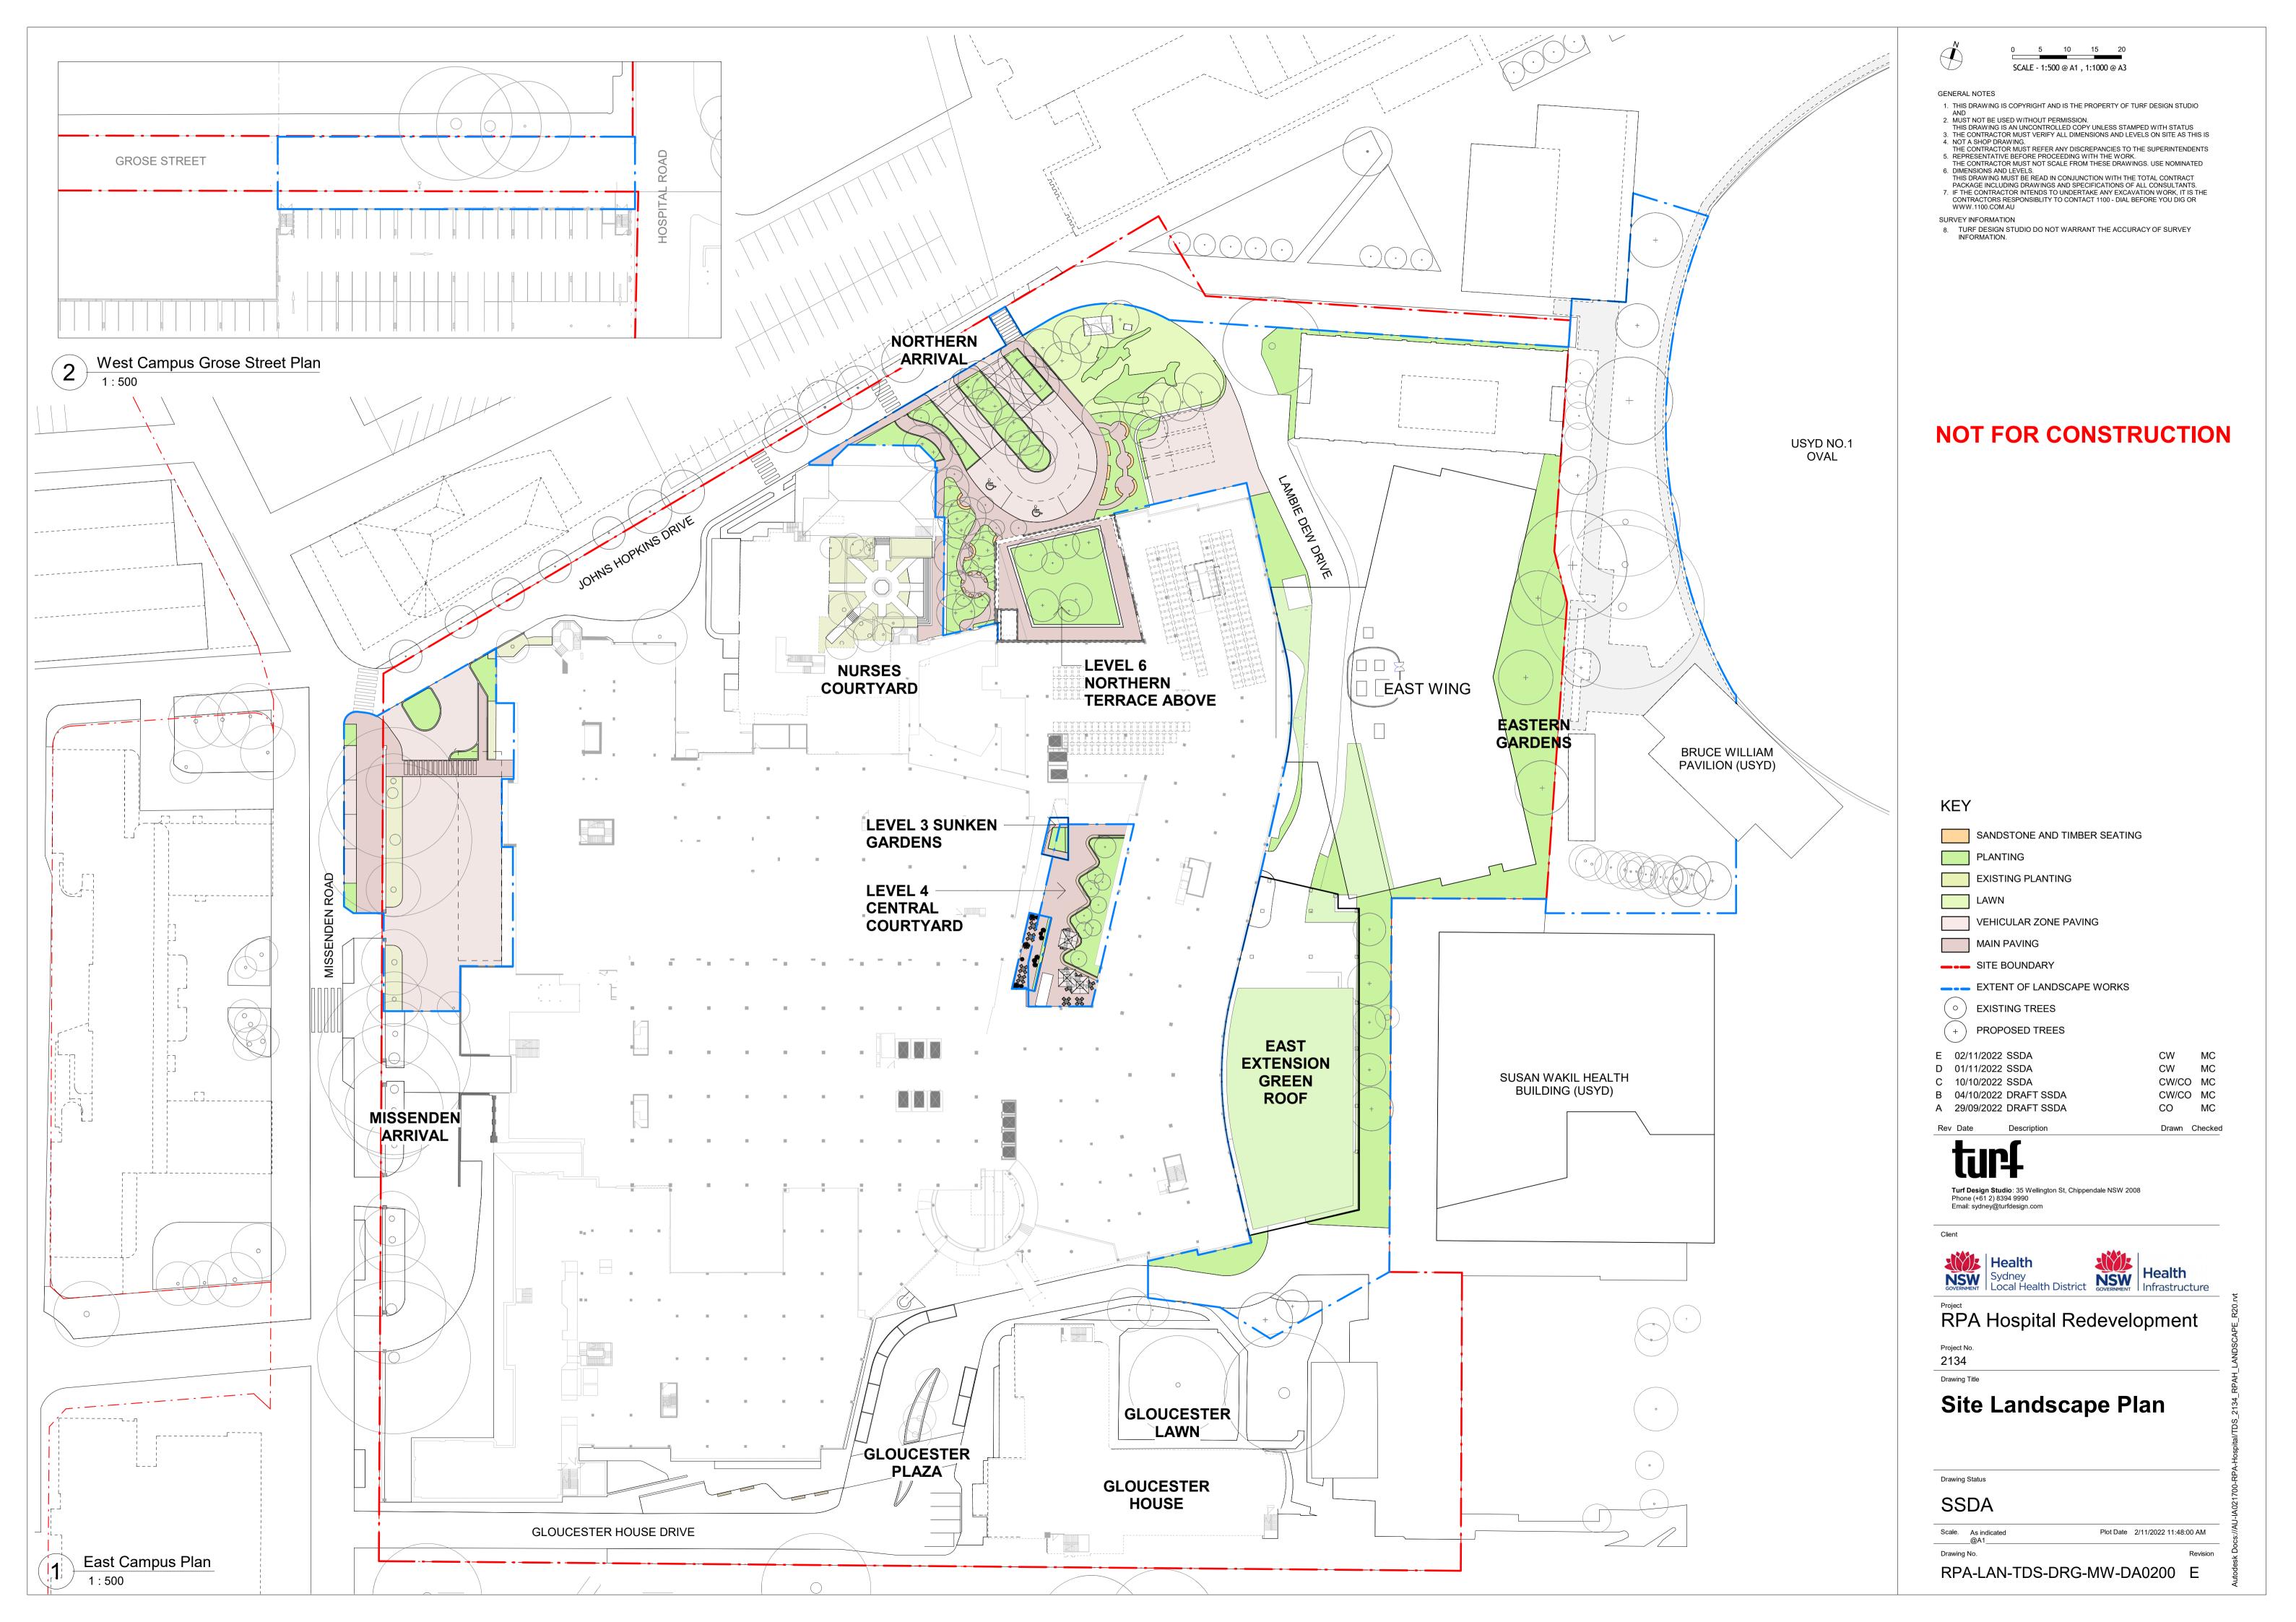

#### **Drawing Title**

Cover sheet Tree Management Plan Site Landscape Plan Northern Arrival Landscape Plan Northern Arrival Landscape Section Northern Terrace L3 Sunken Gardens L4 Central Courtyard Eastern Gardens 1 of 2 Eastern Gardens 2 of 2 East Garden Section Eastern Green Roof Missenden Arrival **Overall Tree Planting Plan** Northern Arrival Planting Plan Northern Terrace Planting Plan L3 Sunken Garden Planting Plan L4 Central Courtyard Planting Plan Eastern Gardens & Roof Planting Plan USYD Planting Plan Missenden Arrival Planting Plan Existing Tree Canopy Coverage Plan Proposed Tree Canopy Coverage Plan