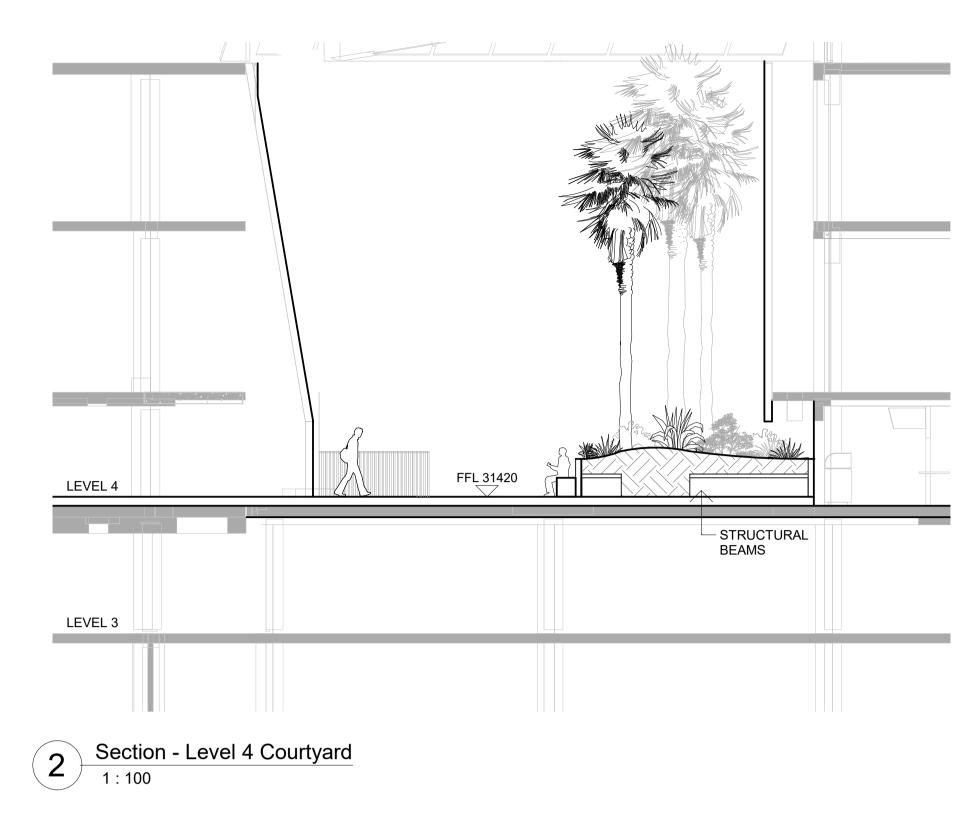

GENERAL NOTES

1 Northern Arrival Section

Northern Terrace Plan 1 : 100

LEVEL 6

1 Central Courtyard Plan

Landscape Plan - East Wing

**1** East Garden Section

|          |    | AT I |                |
|----------|----|------|----------------|
|          |    |      | •<br> <br>     |
|          |    |      |                |
|          |    |      | ı<br> <br>     |
|          |    |      |                |
| 29793    |    |      |                |
| USYD LAN | ND | ,    | USYD NO.1 OVAL |
|          |    |      |                |