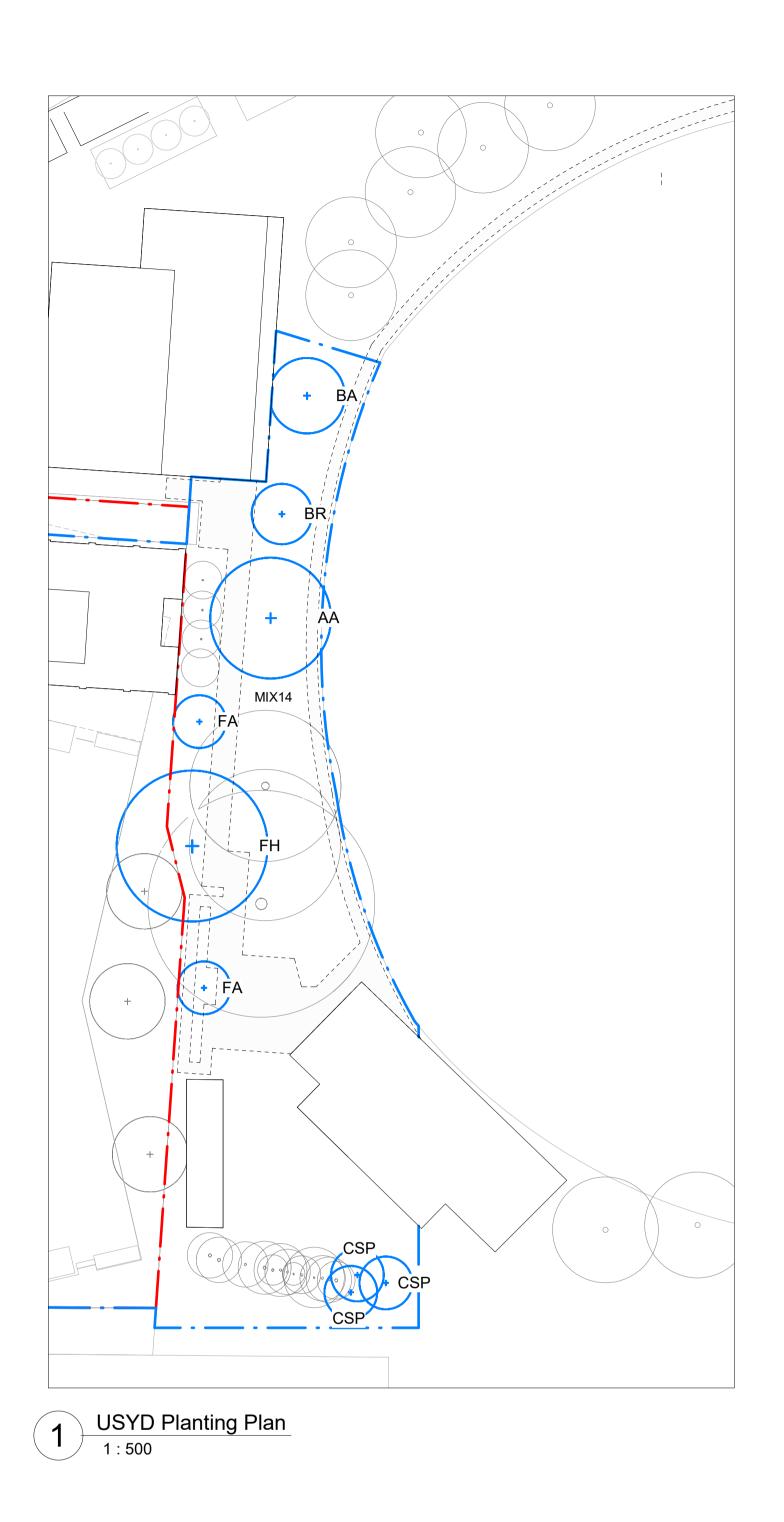

| PROPOSED PLA |
|--------------|
| CODE         |
| TREE USYD    |
| AA           |
| BA           |
| BR           |
| CSP          |
| FA           |
| FH           |

| ANTING SCHEDULE             |                        |                  |                  |          |  |  |  |
|-----------------------------|------------------------|------------------|------------------|----------|--|--|--|
| BOTANICAL NAME              | COMMON NAME            | MATURE<br>HEIGHT | MATURE<br>SPREAD | QUANTITY |  |  |  |
|                             |                        |                  |                  |          |  |  |  |
| Argyrodendron actinophyllum | Black Booyong          | 10m              | 5-15m            | 1        |  |  |  |
| Brachychiton acerifolius    | Illawarra Flame Tree   | 10-20m           | 15m              | 1        |  |  |  |
| Brachychiton rupestris      | Queensland Bottle Tree | 4-18m            | 2-12m            | 1        |  |  |  |
| Cupressus Sp.               | Cupressus              | 9-15m            | 3-5m             | 3        |  |  |  |
| Flindersia australis        | Crow's Ash             | 15-30m           | 4-15m            | 2        |  |  |  |
| Ficus henneana              | Deciduous Fig          | 25-35m           | 30m              | 1        |  |  |  |

Missenden Arrival - Planting Plan 1 : 200

| PROPOSED PLANTING SCHEDULE              |                                                                              |                                                        |                            |                             |                 |
|-----------------------------------------|------------------------------------------------------------------------------|--------------------------------------------------------|----------------------------|-----------------------------|-----------------|
| CODE                                    | BOTANICAL NAME                                                               | COMMON NAME                                            |                            | MATURE<br>SPREAD            | CENTRES<br>(mm) |
| SHRUB & GROUNDCOVER - Missenden Arrival |                                                                              |                                                        |                            |                             |                 |
| MIX14                                   | Rhaphiolepis indica 'Snow Maiden'<br>Dianella caerulea<br>Tulbaghia violacea | Indica Snow Maiden<br>Blue Flax-lily<br>Society Garlic | 1-4m<br>0.2-1m<br>0.4-0.6m | 1-3m<br>0.3-2m<br>0.15-0.5m | 450             |