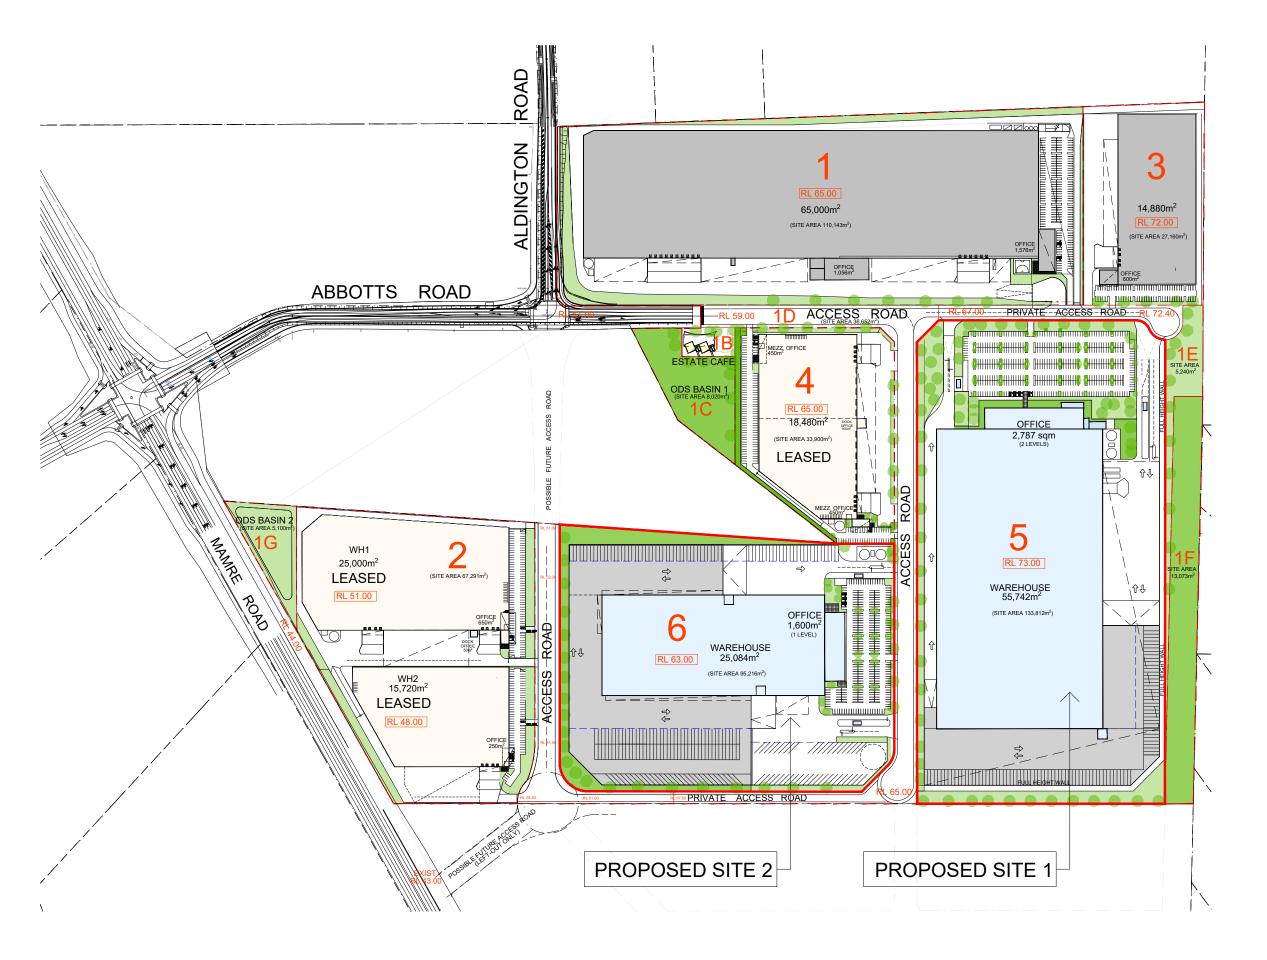

| ROAD WIDENING - ALDINGTON RD<br>NETT DEVELOPABLE AREA                                                                                                                                                                                                                                                                                                                                                                                                                                       | 110,043 m                                                                                                                                                                                                                                                                                                                                                                                                                                                                                                                                                                                                                                                                                                                                                                                                                                                                                                                                                                                                                                                                                                                                                                                                                                                                                                                                                                                                                                                                                                                                                                                                                                                                                                                                                                                                                                                                                                                                                                                                                                                                                                                      |
|---------------------------------------------------------------------------------------------------------------------------------------------------------------------------------------------------------------------------------------------------------------------------------------------------------------------------------------------------------------------------------------------------------------------------------------------------------------------------------------------|--------------------------------------------------------------------------------------------------------------------------------------------------------------------------------------------------------------------------------------------------------------------------------------------------------------------------------------------------------------------------------------------------------------------------------------------------------------------------------------------------------------------------------------------------------------------------------------------------------------------------------------------------------------------------------------------------------------------------------------------------------------------------------------------------------------------------------------------------------------------------------------------------------------------------------------------------------------------------------------------------------------------------------------------------------------------------------------------------------------------------------------------------------------------------------------------------------------------------------------------------------------------------------------------------------------------------------------------------------------------------------------------------------------------------------------------------------------------------------------------------------------------------------------------------------------------------------------------------------------------------------------------------------------------------------------------------------------------------------------------------------------------------------------------------------------------------------------------------------------------------------------------------------------------------------------------------------------------------------------------------------------------------------------------------------------------------------------------------------------------------------|
| NETT DEVELODABLE AREA                                                                                                                                                                                                                                                                                                                                                                                                                                                                       | 1,000 m                                                                                                                                                                                                                                                                                                                                                                                                                                                                                                                                                                                                                                                                                                                                                                                                                                                                                                                                                                                                                                                                                                                                                                                                                                                                                                                                                                                                                                                                                                                                                                                                                                                                                                                                                                                                                                                                                                                                                                                                                                                                                                                        |
|                                                                                                                                                                                                                                                                                                                                                                                                                                                                                             | 109,043 m                                                                                                                                                                                                                                                                                                                                                                                                                                                                                                                                                                                                                                                                                                                                                                                                                                                                                                                                                                                                                                                                                                                                                                                                                                                                                                                                                                                                                                                                                                                                                                                                                                                                                                                                                                                                                                                                                                                                                                                                                                                                                                                      |
| EFFICIENCY<br>WAREHOUSE                                                                                                                                                                                                                                                                                                                                                                                                                                                                     | 62.359<br>65,000 m                                                                                                                                                                                                                                                                                                                                                                                                                                                                                                                                                                                                                                                                                                                                                                                                                                                                                                                                                                                                                                                                                                                                                                                                                                                                                                                                                                                                                                                                                                                                                                                                                                                                                                                                                                                                                                                                                                                                                                                                                                                                                                             |
| BATTERY CHARGING CHAMBER                                                                                                                                                                                                                                                                                                                                                                                                                                                                    | 1,056 m                                                                                                                                                                                                                                                                                                                                                                                                                                                                                                                                                                                                                                                                                                                                                                                                                                                                                                                                                                                                                                                                                                                                                                                                                                                                                                                                                                                                                                                                                                                                                                                                                                                                                                                                                                                                                                                                                                                                                                                                                                                                                                                        |
| WORKSHOP/STORE                                                                                                                                                                                                                                                                                                                                                                                                                                                                              | 173 m                                                                                                                                                                                                                                                                                                                                                                                                                                                                                                                                                                                                                                                                                                                                                                                                                                                                                                                                                                                                                                                                                                                                                                                                                                                                                                                                                                                                                                                                                                                                                                                                                                                                                                                                                                                                                                                                                                                                                                                                                                                                                                                          |
| TRANSPORT OFFICE                                                                                                                                                                                                                                                                                                                                                                                                                                                                            | 160 m                                                                                                                                                                                                                                                                                                                                                                                                                                                                                                                                                                                                                                                                                                                                                                                                                                                                                                                                                                                                                                                                                                                                                                                                                                                                                                                                                                                                                                                                                                                                                                                                                                                                                                                                                                                                                                                                                                                                                                                                                                                                                                                          |
| WAREHOUSE AMENITIES                                                                                                                                                                                                                                                                                                                                                                                                                                                                         | 26 m                                                                                                                                                                                                                                                                                                                                                                                                                                                                                                                                                                                                                                                                                                                                                                                                                                                                                                                                                                                                                                                                                                                                                                                                                                                                                                                                                                                                                                                                                                                                                                                                                                                                                                                                                                                                                                                                                                                                                                                                                                                                                                                           |
| OFFICE (2 LEVELS) TOTAL BUILDING AREA                                                                                                                                                                                                                                                                                                                                                                                                                                                       | 1,576 m<br>67,991 m                                                                                                                                                                                                                                                                                                                                                                                                                                                                                                                                                                                                                                                                                                                                                                                                                                                                                                                                                                                                                                                                                                                                                                                                                                                                                                                                                                                                                                                                                                                                                                                                                                                                                                                                                                                                                                                                                                                                                                                                                                                                                                            |
| TO TAL BOILDING ARLA                                                                                                                                                                                                                                                                                                                                                                                                                                                                        | 07,99111                                                                                                                                                                                                                                                                                                                                                                                                                                                                                                                                                                                                                                                                                                                                                                                                                                                                                                                                                                                                                                                                                                                                                                                                                                                                                                                                                                                                                                                                                                                                                                                                                                                                                                                                                                                                                                                                                                                                                                                                                                                                                                                       |
| STAGE 1B                                                                                                                                                                                                                                                                                                                                                                                                                                                                                    |                                                                                                                                                                                                                                                                                                                                                                                                                                                                                                                                                                                                                                                                                                                                                                                                                                                                                                                                                                                                                                                                                                                                                                                                                                                                                                                                                                                                                                                                                                                                                                                                                                                                                                                                                                                                                                                                                                                                                                                                                                                                                                                                |
| SITE AREA (CAFE)                                                                                                                                                                                                                                                                                                                                                                                                                                                                            | 1,722 m                                                                                                                                                                                                                                                                                                                                                                                                                                                                                                                                                                                                                                                                                                                                                                                                                                                                                                                                                                                                                                                                                                                                                                                                                                                                                                                                                                                                                                                                                                                                                                                                                                                                                                                                                                                                                                                                                                                                                                                                                                                                                                                        |
| NETT DEVELOPABLE AREA                                                                                                                                                                                                                                                                                                                                                                                                                                                                       | 1,722 m                                                                                                                                                                                                                                                                                                                                                                                                                                                                                                                                                                                                                                                                                                                                                                                                                                                                                                                                                                                                                                                                                                                                                                                                                                                                                                                                                                                                                                                                                                                                                                                                                                                                                                                                                                                                                                                                                                                                                                                                                                                                                                                        |
| EFFICIENCY                                                                                                                                                                                                                                                                                                                                                                                                                                                                                  | 11.619                                                                                                                                                                                                                                                                                                                                                                                                                                                                                                                                                                                                                                                                                                                                                                                                                                                                                                                                                                                                                                                                                                                                                                                                                                                                                                                                                                                                                                                                                                                                                                                                                                                                                                                                                                                                                                                                                                                                                                                                                                                                                                                         |
| CAFÉ TOTAL BUILDING AREA                                                                                                                                                                                                                                                                                                                                                                                                                                                                    | 200 m                                                                                                                                                                                                                                                                                                                                                                                                                                                                                                                                                                                                                                                                                                                                                                                                                                                                                                                                                                                                                                                                                                                                                                                                                                                                                                                                                                                                                                                                                                                                                                                                                                                                                                                                                                                                                                                                                                                                                                                                                                                                                                                          |
|                                                                                                                                                                                                                                                                                                                                                                                                                                                                                             |                                                                                                                                                                                                                                                                                                                                                                                                                                                                                                                                                                                                                                                                                                                                                                                                                                                                                                                                                                                                                                                                                                                                                                                                                                                                                                                                                                                                                                                                                                                                                                                                                                                                                                                                                                                                                                                                                                                                                                                                                                                                                                                                |
| STAGE 1C                                                                                                                                                                                                                                                                                                                                                                                                                                                                                    |                                                                                                                                                                                                                                                                                                                                                                                                                                                                                                                                                                                                                                                                                                                                                                                                                                                                                                                                                                                                                                                                                                                                                                                                                                                                                                                                                                                                                                                                                                                                                                                                                                                                                                                                                                                                                                                                                                                                                                                                                                                                                                                                |
| OSD BASIN 1                                                                                                                                                                                                                                                                                                                                                                                                                                                                                 | 8,020 m                                                                                                                                                                                                                                                                                                                                                                                                                                                                                                                                                                                                                                                                                                                                                                                                                                                                                                                                                                                                                                                                                                                                                                                                                                                                                                                                                                                                                                                                                                                                                                                                                                                                                                                                                                                                                                                                                                                                                                                                                                                                                                                        |
| CTA CE 4D                                                                                                                                                                                                                                                                                                                                                                                                                                                                                   |                                                                                                                                                                                                                                                                                                                                                                                                                                                                                                                                                                                                                                                                                                                                                                                                                                                                                                                                                                                                                                                                                                                                                                                                                                                                                                                                                                                                                                                                                                                                                                                                                                                                                                                                                                                                                                                                                                                                                                                                                                                                                                                                |
| STAGE 1D                                                                                                                                                                                                                                                                                                                                                                                                                                                                                    | 26 555 ***                                                                                                                                                                                                                                                                                                                                                                                                                                                                                                                                                                                                                                                                                                                                                                                                                                                                                                                                                                                                                                                                                                                                                                                                                                                                                                                                                                                                                                                                                                                                                                                                                                                                                                                                                                                                                                                                                                                                                                                                                                                                                                                     |
| ESTATE ACCESS ROAD ACCESS ROAD 1                                                                                                                                                                                                                                                                                                                                                                                                                                                            | 26,555 m<br>10,097 m                                                                                                                                                                                                                                                                                                                                                                                                                                                                                                                                                                                                                                                                                                                                                                                                                                                                                                                                                                                                                                                                                                                                                                                                                                                                                                                                                                                                                                                                                                                                                                                                                                                                                                                                                                                                                                                                                                                                                                                                                                                                                                           |
| ACCESS NOVED I                                                                                                                                                                                                                                                                                                                                                                                                                                                                              | 10,037 111                                                                                                                                                                                                                                                                                                                                                                                                                                                                                                                                                                                                                                                                                                                                                                                                                                                                                                                                                                                                                                                                                                                                                                                                                                                                                                                                                                                                                                                                                                                                                                                                                                                                                                                                                                                                                                                                                                                                                                                                                                                                                                                     |
| STAGE 1E                                                                                                                                                                                                                                                                                                                                                                                                                                                                                    |                                                                                                                                                                                                                                                                                                                                                                                                                                                                                                                                                                                                                                                                                                                                                                                                                                                                                                                                                                                                                                                                                                                                                                                                                                                                                                                                                                                                                                                                                                                                                                                                                                                                                                                                                                                                                                                                                                                                                                                                                                                                                                                                |
| LAND AREA                                                                                                                                                                                                                                                                                                                                                                                                                                                                                   | 5,240 m                                                                                                                                                                                                                                                                                                                                                                                                                                                                                                                                                                                                                                                                                                                                                                                                                                                                                                                                                                                                                                                                                                                                                                                                                                                                                                                                                                                                                                                                                                                                                                                                                                                                                                                                                                                                                                                                                                                                                                                                                                                                                                                        |
|                                                                                                                                                                                                                                                                                                                                                                                                                                                                                             |                                                                                                                                                                                                                                                                                                                                                                                                                                                                                                                                                                                                                                                                                                                                                                                                                                                                                                                                                                                                                                                                                                                                                                                                                                                                                                                                                                                                                                                                                                                                                                                                                                                                                                                                                                                                                                                                                                                                                                                                                                                                                                                                |
| STAGE 1F                                                                                                                                                                                                                                                                                                                                                                                                                                                                                    |                                                                                                                                                                                                                                                                                                                                                                                                                                                                                                                                                                                                                                                                                                                                                                                                                                                                                                                                                                                                                                                                                                                                                                                                                                                                                                                                                                                                                                                                                                                                                                                                                                                                                                                                                                                                                                                                                                                                                                                                                                                                                                                                |
| LANDSCAPE BUFFER (30M)                                                                                                                                                                                                                                                                                                                                                                                                                                                                      | 13,073 m                                                                                                                                                                                                                                                                                                                                                                                                                                                                                                                                                                                                                                                                                                                                                                                                                                                                                                                                                                                                                                                                                                                                                                                                                                                                                                                                                                                                                                                                                                                                                                                                                                                                                                                                                                                                                                                                                                                                                                                                                                                                                                                       |
| STAGE 1G                                                                                                                                                                                                                                                                                                                                                                                                                                                                                    |                                                                                                                                                                                                                                                                                                                                                                                                                                                                                                                                                                                                                                                                                                                                                                                                                                                                                                                                                                                                                                                                                                                                                                                                                                                                                                                                                                                                                                                                                                                                                                                                                                                                                                                                                                                                                                                                                                                                                                                                                                                                                                                                |
| OSD BASIN 2                                                                                                                                                                                                                                                                                                                                                                                                                                                                                 | 5,100 m                                                                                                                                                                                                                                                                                                                                                                                                                                                                                                                                                                                                                                                                                                                                                                                                                                                                                                                                                                                                                                                                                                                                                                                                                                                                                                                                                                                                                                                                                                                                                                                                                                                                                                                                                                                                                                                                                                                                                                                                                                                                                                                        |
| 000 0/10/11 2                                                                                                                                                                                                                                                                                                                                                                                                                                                                               | 5,100                                                                                                                                                                                                                                                                                                                                                                                                                                                                                                                                                                                                                                                                                                                                                                                                                                                                                                                                                                                                                                                                                                                                                                                                                                                                                                                                                                                                                                                                                                                                                                                                                                                                                                                                                                                                                                                                                                                                                                                                                                                                                                                          |
| STAGE 2                                                                                                                                                                                                                                                                                                                                                                                                                                                                                     |                                                                                                                                                                                                                                                                                                                                                                                                                                                                                                                                                                                                                                                                                                                                                                                                                                                                                                                                                                                                                                                                                                                                                                                                                                                                                                                                                                                                                                                                                                                                                                                                                                                                                                                                                                                                                                                                                                                                                                                                                                                                                                                                |
| SITE AREA (SILK)                                                                                                                                                                                                                                                                                                                                                                                                                                                                            | 67,291 m                                                                                                                                                                                                                                                                                                                                                                                                                                                                                                                                                                                                                                                                                                                                                                                                                                                                                                                                                                                                                                                                                                                                                                                                                                                                                                                                                                                                                                                                                                                                                                                                                                                                                                                                                                                                                                                                                                                                                                                                                                                                                                                       |
| NETT DEVELOPABLE AREA                                                                                                                                                                                                                                                                                                                                                                                                                                                                       | 67,291 m                                                                                                                                                                                                                                                                                                                                                                                                                                                                                                                                                                                                                                                                                                                                                                                                                                                                                                                                                                                                                                                                                                                                                                                                                                                                                                                                                                                                                                                                                                                                                                                                                                                                                                                                                                                                                                                                                                                                                                                                                                                                                                                       |
| EFFICIENCY<br>WAREHOUSE 1                                                                                                                                                                                                                                                                                                                                                                                                                                                                   | 61.939<br>25,000 m                                                                                                                                                                                                                                                                                                                                                                                                                                                                                                                                                                                                                                                                                                                                                                                                                                                                                                                                                                                                                                                                                                                                                                                                                                                                                                                                                                                                                                                                                                                                                                                                                                                                                                                                                                                                                                                                                                                                                                                                                                                                                                             |
| OFFICE (2 LEVELS)                                                                                                                                                                                                                                                                                                                                                                                                                                                                           | 25,000 m<br>650 m                                                                                                                                                                                                                                                                                                                                                                                                                                                                                                                                                                                                                                                                                                                                                                                                                                                                                                                                                                                                                                                                                                                                                                                                                                                                                                                                                                                                                                                                                                                                                                                                                                                                                                                                                                                                                                                                                                                                                                                                                                                                                                              |
| DOCK OFFICE                                                                                                                                                                                                                                                                                                                                                                                                                                                                                 | 50 m                                                                                                                                                                                                                                                                                                                                                                                                                                                                                                                                                                                                                                                                                                                                                                                                                                                                                                                                                                                                                                                                                                                                                                                                                                                                                                                                                                                                                                                                                                                                                                                                                                                                                                                                                                                                                                                                                                                                                                                                                                                                                                                           |
| WAREHOUSE 2                                                                                                                                                                                                                                                                                                                                                                                                                                                                                 | 15,720 m                                                                                                                                                                                                                                                                                                                                                                                                                                                                                                                                                                                                                                                                                                                                                                                                                                                                                                                                                                                                                                                                                                                                                                                                                                                                                                                                                                                                                                                                                                                                                                                                                                                                                                                                                                                                                                                                                                                                                                                                                                                                                                                       |
| OFFICE (2 LEVELS)                                                                                                                                                                                                                                                                                                                                                                                                                                                                           | 250 m                                                                                                                                                                                                                                                                                                                                                                                                                                                                                                                                                                                                                                                                                                                                                                                                                                                                                                                                                                                                                                                                                                                                                                                                                                                                                                                                                                                                                                                                                                                                                                                                                                                                                                                                                                                                                                                                                                                                                                                                                                                                                                                          |
| TOTAL BUILDING AREA                                                                                                                                                                                                                                                                                                                                                                                                                                                                         | 41,670 m                                                                                                                                                                                                                                                                                                                                                                                                                                                                                                                                                                                                                                                                                                                                                                                                                                                                                                                                                                                                                                                                                                                                                                                                                                                                                                                                                                                                                                                                                                                                                                                                                                                                                                                                                                                                                                                                                                                                                                                                                                                                                                                       |
| STAGE 3                                                                                                                                                                                                                                                                                                                                                                                                                                                                                     |                                                                                                                                                                                                                                                                                                                                                                                                                                                                                                                                                                                                                                                                                                                                                                                                                                                                                                                                                                                                                                                                                                                                                                                                                                                                                                                                                                                                                                                                                                                                                                                                                                                                                                                                                                                                                                                                                                                                                                                                                                                                                                                                |
| SITE AREA                                                                                                                                                                                                                                                                                                                                                                                                                                                                                   | 27,160 m                                                                                                                                                                                                                                                                                                                                                                                                                                                                                                                                                                                                                                                                                                                                                                                                                                                                                                                                                                                                                                                                                                                                                                                                                                                                                                                                                                                                                                                                                                                                                                                                                                                                                                                                                                                                                                                                                                                                                                                                                                                                                                                       |
| NETT DEVELOPABLE AREA                                                                                                                                                                                                                                                                                                                                                                                                                                                                       | 27,160 m                                                                                                                                                                                                                                                                                                                                                                                                                                                                                                                                                                                                                                                                                                                                                                                                                                                                                                                                                                                                                                                                                                                                                                                                                                                                                                                                                                                                                                                                                                                                                                                                                                                                                                                                                                                                                                                                                                                                                                                                                                                                                                                       |
| EFFICIENCY                                                                                                                                                                                                                                                                                                                                                                                                                                                                                  | 57.009                                                                                                                                                                                                                                                                                                                                                                                                                                                                                                                                                                                                                                                                                                                                                                                                                                                                                                                                                                                                                                                                                                                                                                                                                                                                                                                                                                                                                                                                                                                                                                                                                                                                                                                                                                                                                                                                                                                                                                                                                                                                                                                         |
| WAREHOUSE<br>OFFICE (2 LEVELS)                                                                                                                                                                                                                                                                                                                                                                                                                                                              | 14,880 m<br>600 m                                                                                                                                                                                                                                                                                                                                                                                                                                                                                                                                                                                                                                                                                                                                                                                                                                                                                                                                                                                                                                                                                                                                                                                                                                                                                                                                                                                                                                                                                                                                                                                                                                                                                                                                                                                                                                                                                                                                                                                                                                                                                                              |
| TOTAL BUILDING AREA                                                                                                                                                                                                                                                                                                                                                                                                                                                                         | 15,480 m                                                                                                                                                                                                                                                                                                                                                                                                                                                                                                                                                                                                                                                                                                                                                                                                                                                                                                                                                                                                                                                                                                                                                                                                                                                                                                                                                                                                                                                                                                                                                                                                                                                                                                                                                                                                                                                                                                                                                                                                                                                                                                                       |
|                                                                                                                                                                                                                                                                                                                                                                                                                                                                                             | _5, .55 11                                                                                                                                                                                                                                                                                                                                                                                                                                                                                                                                                                                                                                                                                                                                                                                                                                                                                                                                                                                                                                                                                                                                                                                                                                                                                                                                                                                                                                                                                                                                                                                                                                                                                                                                                                                                                                                                                                                                                                                                                                                                                                                     |
| STAGE 4                                                                                                                                                                                                                                                                                                                                                                                                                                                                                     |                                                                                                                                                                                                                                                                                                                                                                                                                                                                                                                                                                                                                                                                                                                                                                                                                                                                                                                                                                                                                                                                                                                                                                                                                                                                                                                                                                                                                                                                                                                                                                                                                                                                                                                                                                                                                                                                                                                                                                                                                                                                                                                                |
| JIAGE 4                                                                                                                                                                                                                                                                                                                                                                                                                                                                                     |                                                                                                                                                                                                                                                                                                                                                                                                                                                                                                                                                                                                                                                                                                                                                                                                                                                                                                                                                                                                                                                                                                                                                                                                                                                                                                                                                                                                                                                                                                                                                                                                                                                                                                                                                                                                                                                                                                                                                                                                                                                                                                                                |
| SITE AREA                                                                                                                                                                                                                                                                                                                                                                                                                                                                                   |                                                                                                                                                                                                                                                                                                                                                                                                                                                                                                                                                                                                                                                                                                                                                                                                                                                                                                                                                                                                                                                                                                                                                                                                                                                                                                                                                                                                                                                                                                                                                                                                                                                                                                                                                                                                                                                                                                                                                                                                                                                                                                                                |
| SITE AREA<br>NETT DEVELOPABLE AREA                                                                                                                                                                                                                                                                                                                                                                                                                                                          | 33,900 m                                                                                                                                                                                                                                                                                                                                                                                                                                                                                                                                                                                                                                                                                                                                                                                                                                                                                                                                                                                                                                                                                                                                                                                                                                                                                                                                                                                                                                                                                                                                                                                                                                                                                                                                                                                                                                                                                                                                                                                                                                                                                                                       |
| SITE AREA<br>NETT DEVELOPABLE AREA<br>EFFICIENCY                                                                                                                                                                                                                                                                                                                                                                                                                                            | 33,900 m<br>57.469                                                                                                                                                                                                                                                                                                                                                                                                                                                                                                                                                                                                                                                                                                                                                                                                                                                                                                                                                                                                                                                                                                                                                                                                                                                                                                                                                                                                                                                                                                                                                                                                                                                                                                                                                                                                                                                                                                                                                                                                                                                                                                             |
| SITE AREA<br>NETT DEVELOPABLE AREA<br>EFFICIENCY<br>WAREHOUSE                                                                                                                                                                                                                                                                                                                                                                                                                               | 33,900 m<br>57.469<br>18,480 m                                                                                                                                                                                                                                                                                                                                                                                                                                                                                                                                                                                                                                                                                                                                                                                                                                                                                                                                                                                                                                                                                                                                                                                                                                                                                                                                                                                                                                                                                                                                                                                                                                                                                                                                                                                                                                                                                                                                                                                                                                                                                                 |
| SITE AREA<br>NETT DEVELOPABLE AREA<br>EFFICIENCY                                                                                                                                                                                                                                                                                                                                                                                                                                            | 33,900 m<br>57.469<br>18,480 m<br>1,000 m                                                                                                                                                                                                                                                                                                                                                                                                                                                                                                                                                                                                                                                                                                                                                                                                                                                                                                                                                                                                                                                                                                                                                                                                                                                                                                                                                                                                                                                                                                                                                                                                                                                                                                                                                                                                                                                                                                                                                                                                                                                                                      |
| SITE AREA<br>NETT DEVELOPABLE AREA<br>EFFICIENCY<br>WAREHOUSE<br>2X OFFICE + DOCK OFFICE                                                                                                                                                                                                                                                                                                                                                                                                    | 33,900 m<br>57.469<br>18,480 m<br>1,000 m                                                                                                                                                                                                                                                                                                                                                                                                                                                                                                                                                                                                                                                                                                                                                                                                                                                                                                                                                                                                                                                                                                                                                                                                                                                                                                                                                                                                                                                                                                                                                                                                                                                                                                                                                                                                                                                                                                                                                                                                                                                                                      |
| SITE AREA NETT DEVELOPABLE AREA EFFICIENCY WAREHOUSE 2X OFFICE + DOCK OFFICE TOTAL BUILDING AREA                                                                                                                                                                                                                                                                                                                                                                                            | 33,900 m<br>57.469<br>18,480 m<br>1,000 m<br>19,480 m                                                                                                                                                                                                                                                                                                                                                                                                                                                                                                                                                                                                                                                                                                                                                                                                                                                                                                                                                                                                                                                                                                                                                                                                                                                                                                                                                                                                                                                                                                                                                                                                                                                                                                                                                                                                                                                                                                                                                                                                                                                                          |
| SITE AREA NETT DEVELOPABLE AREA EFFICIENCY WAREHOUSE 2X OFFICE + DOCK OFFICE TOTAL BUILDING AREA  STAGE 5 SITE AREA                                                                                                                                                                                                                                                                                                                                                                         | 33,900 m<br>57.469<br>18,480 m<br>1,000 m<br>19,480 m                                                                                                                                                                                                                                                                                                                                                                                                                                                                                                                                                                                                                                                                                                                                                                                                                                                                                                                                                                                                                                                                                                                                                                                                                                                                                                                                                                                                                                                                                                                                                                                                                                                                                                                                                                                                                                                                                                                                                                                                                                                                          |
| SITE AREA NETT DEVELOPABLE AREA EFFICIENCY WAREHOUSE 2X OFFICE + DOCK OFFICE TOTAL BUILDING AREA  STAGE 5 SITE AREA NETT DEVELOPABLE AREA                                                                                                                                                                                                                                                                                                                                                   | 33,900 m<br>57.465<br>18,480 m<br>1,000 m<br>19,480 m                                                                                                                                                                                                                                                                                                                                                                                                                                                                                                                                                                                                                                                                                                                                                                                                                                                                                                                                                                                                                                                                                                                                                                                                                                                                                                                                                                                                                                                                                                                                                                                                                                                                                                                                                                                                                                                                                                                                                                                                                                                                          |
| SITE AREA NETT DEVELOPABLE AREA EFFICIENCY WAREHOUSE 2X OFFICE + DOCK OFFICE TOTAL BUILDING AREA  STAGE 5 SITE AREA                                                                                                                                                                                                                                                                                                                                                                         | 33,900 m<br>57.465<br>18,480 m<br>1,000 m<br>19,480 m<br>133,812 m<br>43.855                                                                                                                                                                                                                                                                                                                                                                                                                                                                                                                                                                                                                                                                                                                                                                                                                                                                                                                                                                                                                                                                                                                                                                                                                                                                                                                                                                                                                                                                                                                                                                                                                                                                                                                                                                                                                                                                                                                                                                                                                                                   |
| SITE AREA NETT DEVELOPABLE AREA EFFICIENCY WAREHOUSE 2X OFFICE + DOCK OFFICE TOTAL BUILDING AREA  STAGE 5 SITE AREA NETT DEVELOPABLE AREA EFFICIENCY                                                                                                                                                                                                                                                                                                                                        | 33,900 m<br>57.465<br>18,480 m<br>1,000 m<br>19,480 m<br>133,812 m<br>133,812 m<br>43.855<br>55,742 m                                                                                                                                                                                                                                                                                                                                                                                                                                                                                                                                                                                                                                                                                                                                                                                                                                                                                                                                                                                                                                                                                                                                                                                                                                                                                                                                                                                                                                                                                                                                                                                                                                                                                                                                                                                                                                                                                                                                                                                                                          |
| SITE AREA NETT DEVELOPABLE AREA EFFICIENCY WAREHOUSE 2X OFFICE + DOCK OFFICE TOTAL BUILDING AREA  STAGE 5 SITE AREA NETT DEVELOPABLE AREA EFFICIENCY WAREHOUSE                                                                                                                                                                                                                                                                                                                              | 33,900 m<br>57.463<br>18,480 m<br>1,000 m<br>19,480 m<br>133,812 m<br>43,852<br>55,742 m<br>21 m<br>21 m                                                                                                                                                                                                                                                                                                                                                                                                                                                                                                                                                                                                                                                                                                                                                                                                                                                                                                                                                                                                                                                                                                                                                                                                                                                                                                                                                                                                                                                                                                                                                                                                                                                                                                                                                                                                                                                                                                                                                                                                                       |
| SITE AREA NETT DEVELOPABLE AREA EFFICIENCY WAREHOUSE 2X OFFICE + DOCK OFFICE TOTAL BUILDING AREA  STAGE 5 SITE AREA NETT DEVELOPABLE AREA EFFICIENCY WAREHOUSE GUARD HOUSE 1 GUARD HOUSE 2 OFFICE (2 LEVELS)                                                                                                                                                                                                                                                                                | 33,900 m 57.469 18,480 m 1,000 m 19,480 m 19,480 m 133,812 m 133,812 m 43.859 55,742 m 21 m 2,787 m 2,787 m 2,787 m 2,787 m 2,787 m 2,480 m 5,4480 m 1,000 m 1 |
| SITE AREA NETT DEVELOPABLE AREA EFFICIENCY WAREHOUSE 2X OFFICE + DOCK OFFICE TOTAL BUILDING AREA  STAGE 5 SITE AREA NETT DEVELOPABLE AREA EFFICIENCY WAREHOUSE GUARD HOUSE 1 GUARD HOUSE 2 OFFICE (2 LEVELS) DOCK OFFICE                                                                                                                                                                                                                                                                    | 33,900 m 57.46% 18,480 m 1,000 m 19,480 m 19,480 m 133,812 m 43.85% 55,742 m 21 m 2,787 m 100 m 100 m 100 m 57.46% 100 m 5 |
| SITE AREA NETT DEVELOPABLE AREA EFFICIENCY WAREHOUSE 2X OFFICE + DOCK OFFICE TOTAL BUILDING AREA  STAGE 5 SITE AREA NETT DEVELOPABLE AREA EFFICIENCY WAREHOUSE GUARD HOUSE 1 GUARD HOUSE 2 OFFICE (2 LEVELS)                                                                                                                                                                                                                                                                                | 33,900 m 57.46t 18,480 m 1,000 m 19,480 m 19,480 m 133,812 m 43.85t 55,742 m 21 m 2,787 m 100 m 100 m 100 m 57.46t 100 m |
| SITE AREA NETT DEVELOPABLE AREA EFFICIENCY WAREHOUSE 2X OFFICE + DOCK OFFICE TOTAL BUILDING AREA  STAGE 5 SITE AREA NETT DEVELOPABLE AREA EFFICIENCY WAREHOUSE GUARD HOUSE 1 GUARD HOUSE 2 OFFICE (2 LEVELS) DOCK OFFICE                                                                                                                                                                                                                                                                    | 33,900 m 57.46% 18,480 m 1,000 m 19,480 m 19,480 m 133,812 m 43.85% 55,742 m 21 m 2,787 m 100 m 100 m 100 m 57.46% 100 m 5 |
| SITE AREA NETT DEVELOPABLE AREA EFFICIENCY WAREHOUSE 2X OFFICE + DOCK OFFICE TOTAL BUILDING AREA  STAGE 5 SITE AREA NETT DEVELOPABLE AREA EFFICIENCY WAREHOUSE GUARD HOUSE 1 GUARD HOUSE 2 OFFICE (2 LEVELS) DOCK OFFICE TOTAL BUILDING AREA  STAGE 6 SITE AREA                                                                                                                                                                                                                             | 33,900 m<br>57.463<br>18,480 m<br>1,000 m<br>19,480 m<br>133,812 m<br>43.853<br>55,742 m<br>21 m<br>2,787 m<br>100 m<br>58,671 m                                                                                                                                                                                                                                                                                                                                                                                                                                                                                                                                                                                                                                                                                                                                                                                                                                                                                                                                                                                                                                                                                                                                                                                                                                                                                                                                                                                                                                                                                                                                                                                                                                                                                                                                                                                                                                                                                                                                                                                               |
| SITE AREA NETT DEVELOPABLE AREA EFFICIENCY WAREHOUSE 2X OFFICE + DOCK OFFICE TOTAL BUILDING AREA  STAGE 5 SITE AREA NETT DEVELOPABLE AREA EFFICIENCY WAREHOUSE GUARD HOUSE 1 GUARD HOUSE 2 OFFICE (2 LEVELS) DOCK OFFICE TOTAL BUILDING AREA  STAGE 6 SITE AREA NETT DEVELOPABLE AREA                                                                                                                                                                                                       | 33,900 m 57,46% 18,480 m 1,000 m 19,480 m 19,480 m 19,480 m 19,480 m 2133,812 m 43.85% 55,742 m 21 m 2,787 m 100 m 58,671 m 95,216 m 95,216 m 95,216 m                                                                                                                                                                                                                                                                                                                                                                                                                                                                                                                                                                                                                                                                                                                                                                                                                                                                                                                                                                                                                                                                                                                                                                                                                                                                                                                                                                                                                                                                                                                                                                                                                                                                                                                                                                                                                                                                                                                                                                         |
| SITE AREA NETT DEVELOPABLE AREA EFFICIENCY WAREHOUSE 2X OFFICE + DOCK OFFICE TOTAL BUILDING AREA  STAGE 5 SITE AREA NETT DEVELOPABLE AREA EFFICIENCY WAREHOUSE GUARD HOUSE 1 GOKA OFFICE TOTAL BUILDING AREA  STAGE 6 SITE AREA NETT DEVELOPABLE AREA EFFICIENCY WAREHOUSE 1 GOK OFFICE TOTAL BUILDING AREA                                                                                                                                                                                 | 33,900 m 57,468 m 15,468 m 19,480 m 19,480 m 19,480 m 19,480 m 133,812 m 43.855 55,742 m 21 m 21 m 20 m 58,671 m 100 m 58,671 m 95,216 m 95,216 m 95,216 m 28.075                                                                                                                                                                                                                                                                                                                                                                                                                                                                                                                                                                                                                                                                                                                                                                                                                                                                                                                                                                                                                                                                                                                                                                                                                                                                                                                                                                                                                                                                                                                                                                                                                                                                                                                                                                                                                                                                                                                                                              |
| SITE AREA NETT DEVELOPABLE AREA EFFICIENCY WAREHOUSE 2X OFFICE + DOCK OFFICE TOTAL BUILDING AREA  STAGE 5 SITE AREA NETT DEVELOPABLE AREA EFFICIENCY WAREHOUSE GUARD HOUSE 1 GUARD HOUSE 2 OFFICE (2 LEVELS) DOCK OFFICE TOTAL BUILDING AREA  STAGE 6 SITE AREA NETT DEVELOPABLE AREA EFFICIENCY WAREHOUSE (1 EVELS) DOCK OFFICE TOTAL BUILDING AREA                                                                                                                                        | 33,900 m<br>57,463<br>18,480 m<br>1,000 m<br>19,480 m<br>133,812 m<br>133,812 m<br>21 m<br>2,787 m<br>100 m<br>58,671 m<br>95,216 m<br>95,216 m<br>95,216 m<br>95,216 m<br>28,079<br>25,084 m                                                                                                                                                                                                                                                                                                                                                                                                                                                                                                                                                                                                                                                                                                                                                                                                                                                                                                                                                                                                                                                                                                                                                                                                                                                                                                                                                                                                                                                                                                                                                                                                                                                                                                                                                                                                                                                                                                                                  |
| SITE AREA NETT DEVELOPABLE AREA EFFICIENCY WAREHOUSE 2X OFFICE + DOCK OFFICE TOTAL BUILDING AREA  STAGE 5 SITE AREA NETT DEVELOPABLE AREA EFFICIENCY WAREHOUSE GUARD HOUSE 1 GOKA OFFICE TOTAL BUILDING AREA  STAGE 6 SITE AREA NETT DEVELOPABLE AREA EFFICIENCY WAREHOUSE 1 GOK OFFICE TOTAL BUILDING AREA                                                                                                                                                                                 | 33,900 m 57.464 11,000 m 19,480 m 1,000 m 19,480 m 133,812 m 21 m 2,787 m 21 m 2,787 m 100 m 58,671 m 95,216 m 95,216 m 95,20 m 21 m 21 m 2,80 m 21 m 21 m 21 m 2,80 m 21 m 21 m 2,80 m 21 m 21 m 2,80 m 2 m 2 m 2 m 2 m 2 m 2 m 2 m 2 m 2 m                                                                                                                                                                                                                                                                                                                                                                                                                                                                                                                                                                                                                                                                                                                                                                                                                                                                                                                                                                                                                                                                                                                                                                                                                                                                                                                                                                                                                                                                                                                                                                                                                                                                                                                                                                                                                                |
| SITE AREA NETT DEVELOPABLE AREA EFFICIENCY WAREHOUSE 2X OFFICE + DOCK OFFICE TOTAL BUILDING AREA  STAGE 5 SITE AREA NETT DEVELOPABLE AREA EFFICIENCY WAREHOUSE GUARD HOUSE 1 GUARD HOUSE 2 OFFICE (2 LEVELS) DOCK OFFICE TOTAL BUILDING AREA  STAGE 6 SITE AREA NETT DEVELOPABLE AREA EFFICIENCY WAREHOUSE GUARD HOUSE 2 OFFICE (2 LEVELS) DOCK OFFICE TOTAL BUILDING AREA                                                                                                                  | 33,900 m 57,463 18,480 m 1,000 m 19,480 m 19,480 m 19,480 m 133,812 m 43.853 55,742 m 21 m 2,787 m 100 m 58,671 m 95,216 m 28.075 25,084 m 21 m 21 m 21 m                                                                                                                                                                                                                                                                                                                                                                                                                                                                                                                                                                                                                                                                                                                                                                                                                                                                                                                                                                                                                                                                                                                                                                                                                                                                                                                                                                                                                                                                                                                                                                                                                                                                                                                                                                                                                                                                                                                                                                      |
| SITE AREA NETT DEVELOPABLE AREA EFFICIENCY WAREHOUSE 2X OFFICE + DOCK OFFICE TOTAL BUILDING AREA  STAGE 5 SITE AREA NETT DEVELOPABLE AREA EFFICIENCY WAREHOUSE GUARD HOUSE 1 GUARD HOUSE 2 OFFICE (2 LEVELS) DOCK OFFICE TOTAL BUILDING AREA  STAGE 6 SITE AREA NETT DEVELOPABLE AREA EFFICIENCY WAREHOUSE (Incl. DOCK OFF) GUARD HOUSE (Incl. DOCK OFF) GUARD HOUSE 1                                                                                                                      | 33,900 m 57,46% 18,480 m 1,000 m 19,480 m 19,480 m 19,480 m 133,812 m 43.85% 55,742 m 21 m 21 m 20 m 58,671 m 95,216 m 28.07% 25,084 m 21 m 21 m 1,600 m 1,600 m                                                                                                                                                                                                                                                                                                                                                                                                                                                                                                                                                                                                                                                                                                                                                                                                                                                                                                                                                                                                                                                                                                                                                                                                                                                                                                                                                                                                                                                                                                                                                                                                                                                                                                                                                                                                                                                                                                                                                               |
| SITE AREA NETT DEVELOPABLE AREA EFFICIENCY WAREHOUSE 2X OFFICE + DOCK OFFICE TOTAL BUILDING AREA  STAGE 5 SITE AREA NETT DEVELOPABLE AREA EFFICIENCY WAREHOUSE GUARD HOUSE 1 GUARD HOUSE 2 OFFICE (2 LEVELS) DOCK OFFICE TOTAL BUILDING AREA  STAGE 6 SITE AREA NETT DEVELOPABLE AREA EFFICIENCY WAREHOUSE 2 OFFICE TOTAL BUILDING AREA                                                                                                                                                     | 33,900 m 57,463 18,480 m 1,000 m 19,480 m 19,480 m 19,480 m 133,812 m 43.855 55,742 m 21 m 21 m 20 m 58,671 m 95,216 m 28.079 25,084 m 21 m 21 m 1,600 m 1,600 m                                                                                                                                                                                                                                                                                                                                                                                                                                                                                                                                                                                                                                                                                                                                                                                                                                                                                                                                                                                                                                                                                                                                                                                                                                                                                                                                                                                                                                                                                                                                                                                                                                                                                                                                                                                                                                                                                                                                                               |
| SITE AREA NETT DEVELOPABLE AREA EFFICIENCY WAREHOUSE 2X OFFICE + DOCK OFFICE TOTAL BUILDING AREA  STAGE 5 SITE AREA NETT DEVELOPABLE AREA EFFICIENCY WAREHOUSE GUARD HOUSE 1 GUARD HOUSE 2 OFFICE (2 LEVELS) DOCK OFFICE TOTAL BUILDING AREA  STAGE 6 SITE AREA NETT DEVELOPABLE AREA EFFICIENCY WAREHOUSE (1 LEVELS) DOCK OFFICE TOTAL BUILDING AREA  STAGE 6 SITE AREA NETT DEVELOPABLE AREA EFFICIENCY WAREHOUSE (Incl: Dock OFF) GUARD HOUSE 1 GUARD HOUSE 2 OFFICE TOTAL BUILDING AREA | 33,900 m 57,463 m 1,000 m 19,480 m 1,000 m 19,480 m 133,812 m 133,812 m 21 m 2,787 m 100 m 58,671 m 25,000 m 25,000 m 21 m 2,1000 m 21 m 2,1000 m 26,726 m 1,600 m 26,726 m 1,600 m 26,726 m 1                                                                                                                                                                                                                                                                                                                                                                                                                                                                                                                                                                                                                                                                                                                                                                                                                                                                                                                                                                                                                                                                                                                                                                                                                                                                                                                                                                                                                                                                                                                                                                                                                                                                                                                                                                                                                                                                  |
| SITE AREA NETT DEVELOPABLE AREA EFFICIENCY WAREHOUSE 2X OFFICE + DOCK OFFICE TOTAL BUILDING AREA  STAGE 5 SITE AREA NETT DEVELOPABLE AREA EFFICIENCY WAREHOUSE GUARD HOUSE 1 GUARD HOUSE 2 OFFICE (2 LEVELS) DOCK OFFICE TOTAL BUILDING AREA  STAGE 6 SITE AREA NETT DEVELOPABLE AREA EFFICIENCY WAREHOUSE (Incl. DOCK OFF) GUARD HOUSE 1 GUARD HOUSE 2 OFFICE TOTAL BUILDING AREA        | 33,900 m 57,469 18,480 m 1,000 m 19,480 m 19,480 m 133,812 m 43.859 55,742 m 21 m 2,787 m 100 m 58,671 m 25,000 m 26,726 m 21,600 m 26,726 m 537,500 m 537,500 m 537,500 m 537,500 m 55,460 m 54,600 m 26,726 m 55,460 m 26,726 m 26 |
| SITE AREA NETT DEVELOPABLE AREA EFFICIENCY WAREHOUSE 2X OFFICE + DOCK OFFICE TOTAL BUILDING AREA  STAGE 5 SITE AREA NETT DEVELOPABLE AREA EFFICIENCY WAREHOUSE GUARD HOUSE 1 GUARD HOUSE 2 OFFICE (2 LEVELS) DOCK OFFICE TOTAL BUILDING AREA  STAGE 6 SITE AREA NETT DEVELOPABLE AREA EFFICIENCY WAREHOUSE (1 LEVELS) DOCK OFFICE TOTAL BUILDING AREA  STAGE 6 SITE AREA NETT DEVELOPABLE AREA EFFICIENCY WAREHOUSE (Incl: Dock OFF) GUARD HOUSE 1 GUARD HOUSE 2 OFFICE TOTAL BUILDING AREA | 33,900 m 33,900 m 57,463 18,480 m 1,000 m 19,480 m 133,812 m 43.859 55,742 m 21 m 2,787 m 100 m 58,671 m 25,084 m 21 m 21,600 m 26,726 m 473,384 m 48,633                                                                                                                                                                                                                                                                                                                                                                                                                                                                                                                                                                                                                                                                                                                                                                                                                                                                                                                                                                                                                                                                                                                                                                                                                                                                                                                                                                                                                                                                                                                                                                                                                                                                                                                                                                                                                                                                                                                                                                      |