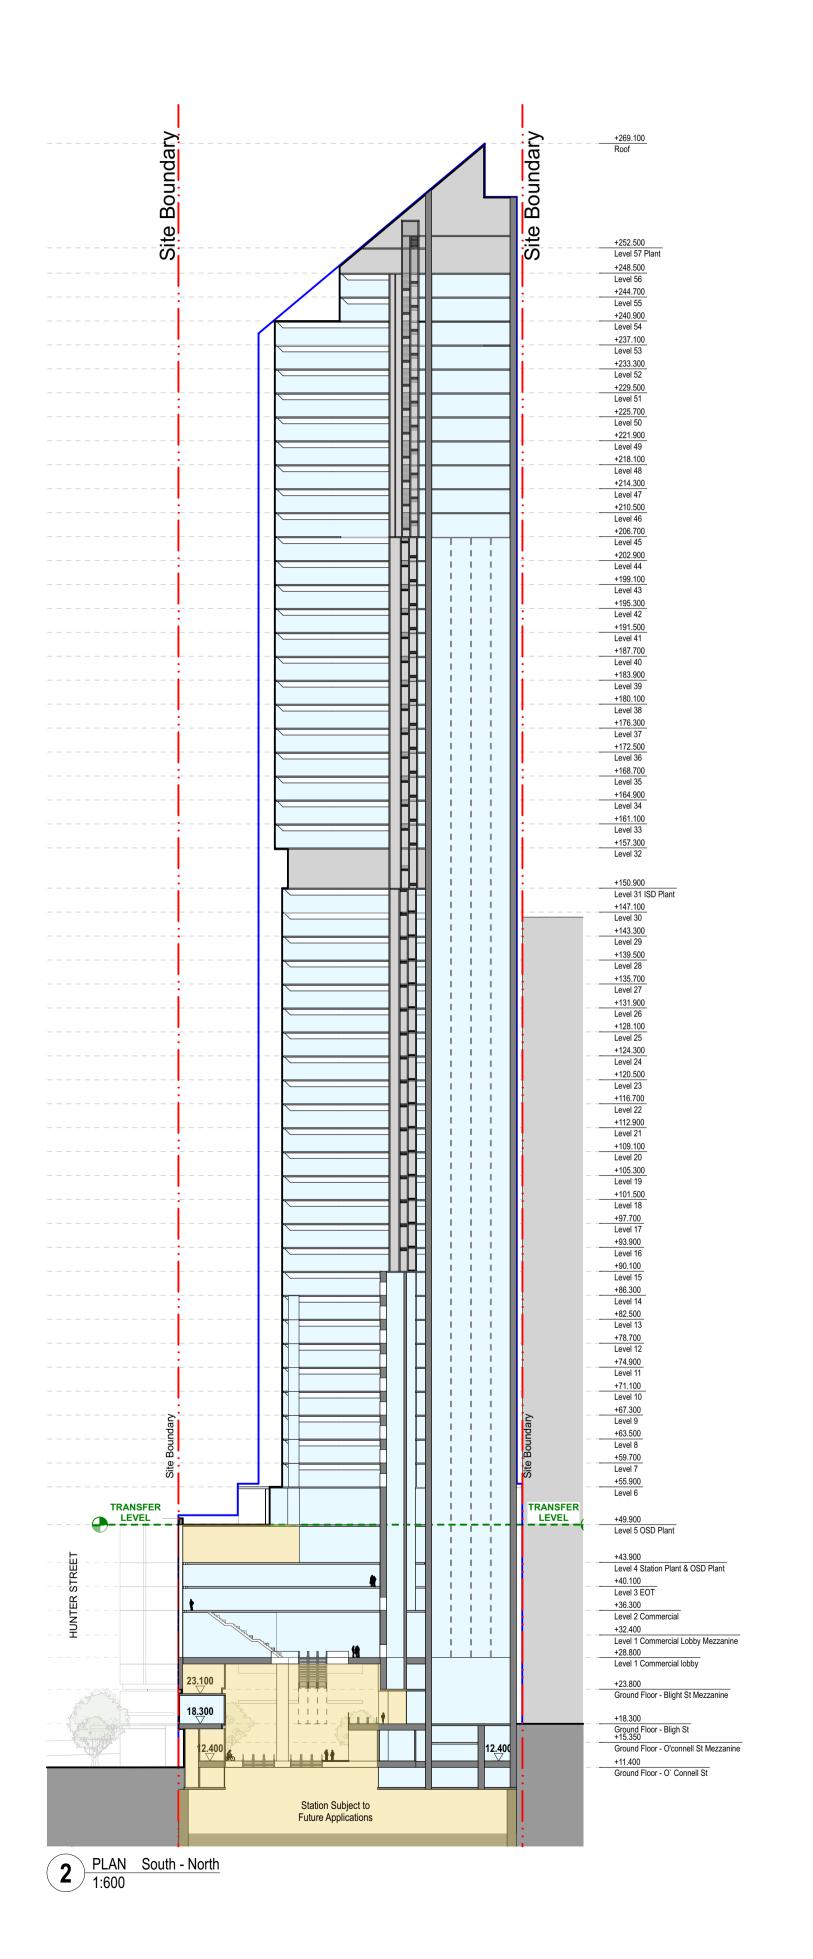

# Hunter Street Station - East

SYDNEY NSW 2000

**Section**East - Tower Sections

Project Code First Issued
MOSD 21/12/2021

Scale

1:600 @ A1

 Sheet No.
 Rev

 PP\_E\_4001
 02

Legend

 All dimensions and existing conditions shall be checked and verified by the contractor before proceeding with the work. All levels relative to 'Australian Height Datum'.

#### Do not scale drawings. Use figured dimensions only.

OSD CONCEPT SSDA INCLUDES OSD AREAS INSIDE THE CSSI 'SHELL' BELOW GROUND AND IN PODIUM LEVELS HUNTER STREET EAST METRO STATION CSSI

For Approvel 11/3/ 02 name date rev