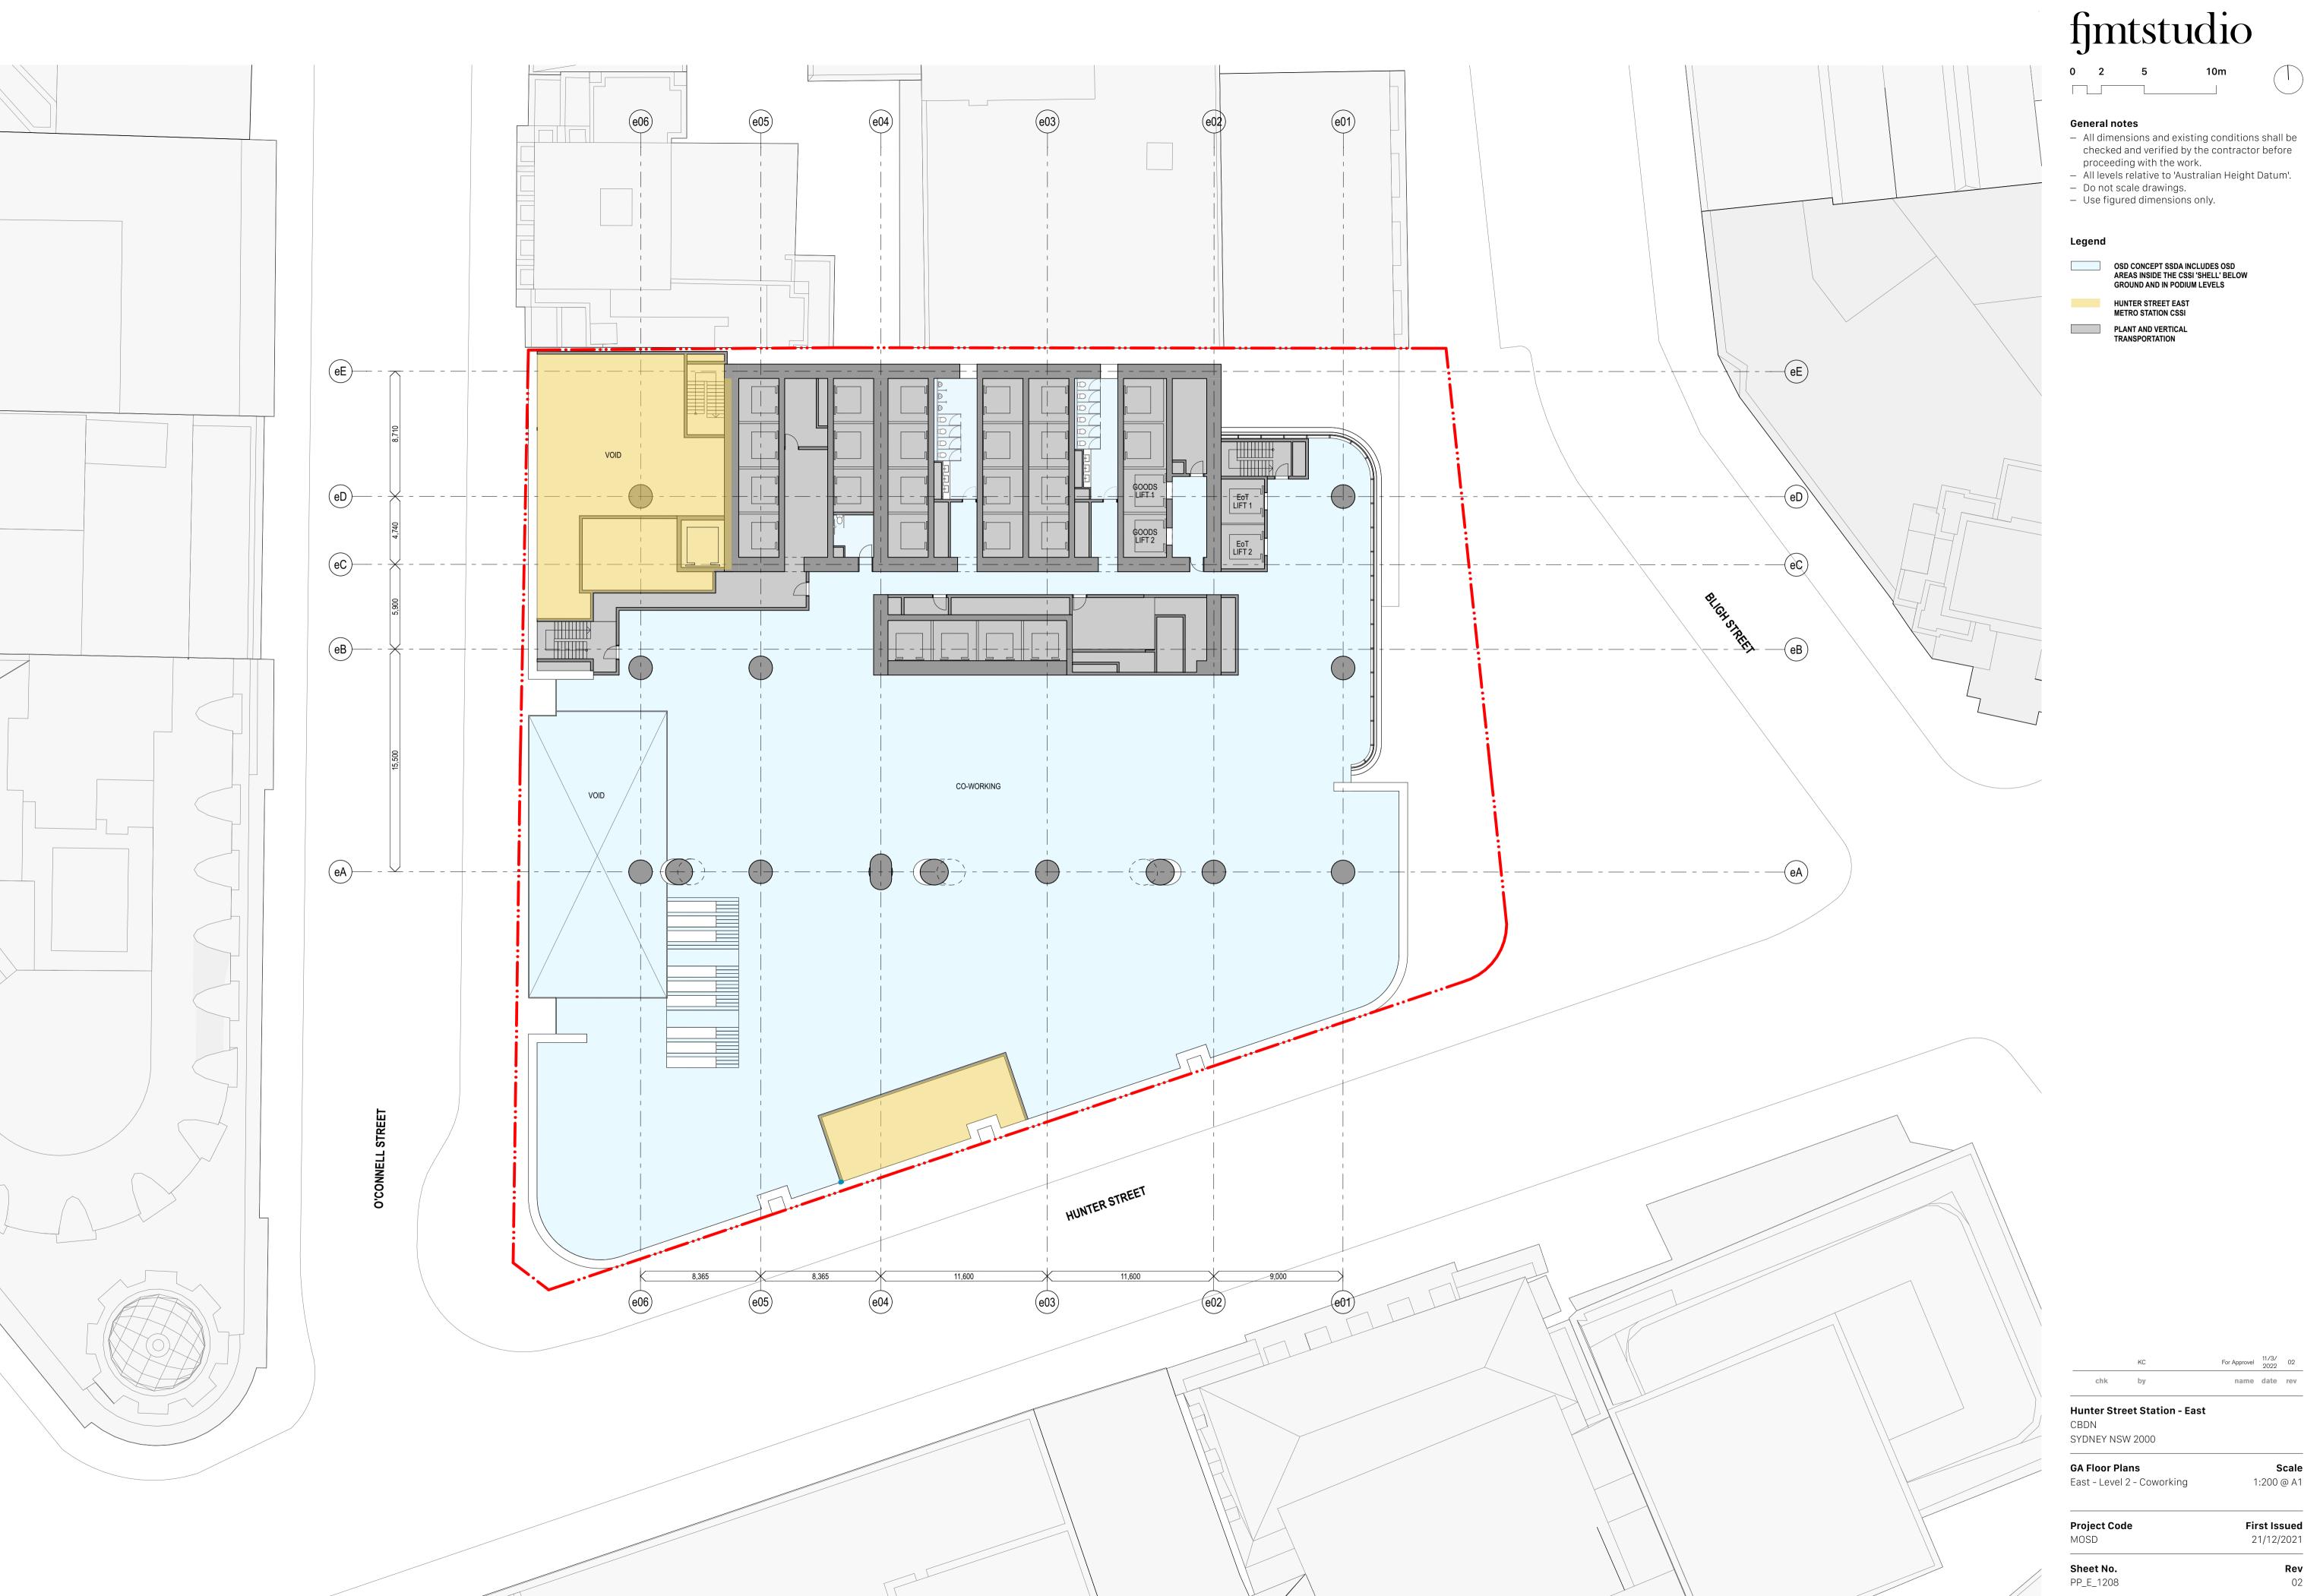

OSD CONCEPT SSDA INCLUDES OSD AREAS INSIDE THE CSSI 'SHELL' BELOW GROUND AND IN PODIUM LEVELS

HUNTER STREET EAST METRO STATION CSSI

East - Level 2 - Coworking

First Issued 21/12/2021

1:200 @ A1

 All dimensions and existing conditions shall be checked and verified by the contractor before proceeding with the work.All levels relative to 'Australian Height Datum'.