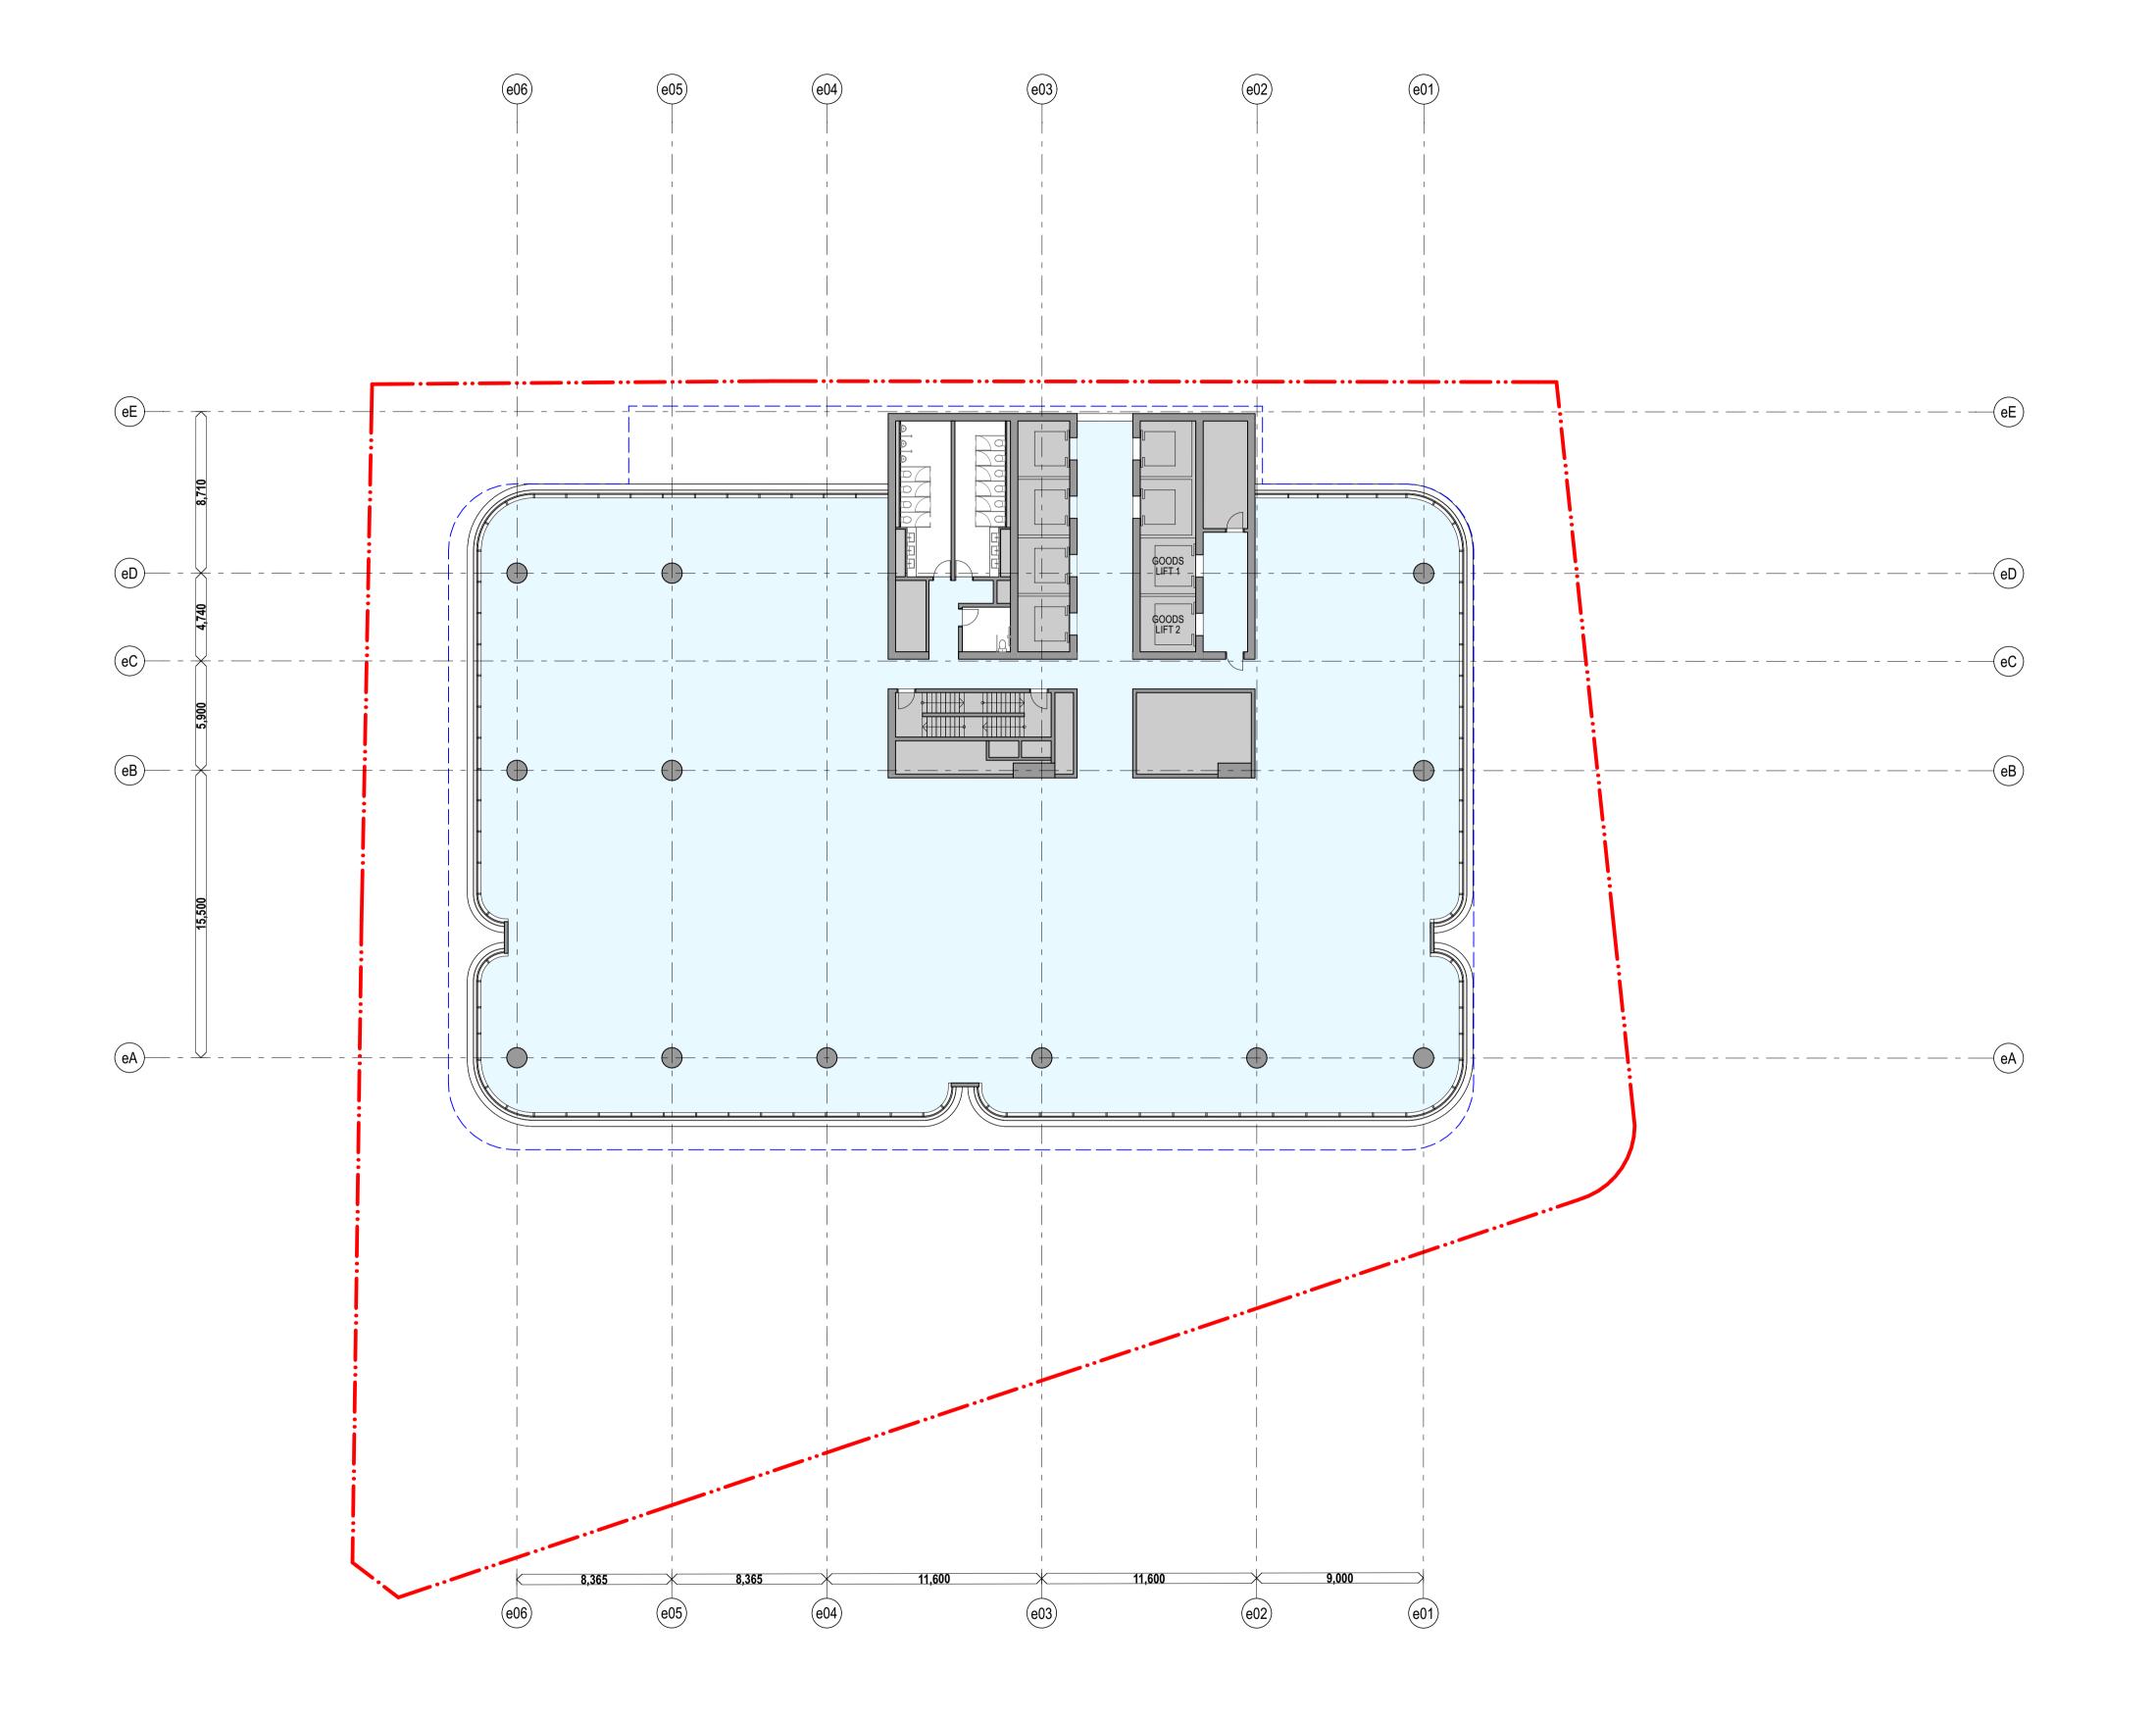

# Use figured dimensions only.

OSD CONCEPT SSDA INCLUDES OSD AREAS INSIDE THE CSSI 'SHELL' BELOW GROUND AND IN PODIUM LEVELS

HUNTER STREET EAST METRO STATION CSSI PLANT AND VERTICAL TRANSPORTATION

**Hunter Street Station - East** CBDN

**GA Floor Plans** East - Bligh Street - Ground Floor

**Project Code** First Issued

21/12/2021 **Sheet No.** PP\_E\_1204

1:200 @ A1

 All dimensions and existing conditions shall be checked and verified by the contractor before proceeding with the work.All levels relative to 'Australian Height Datum'.