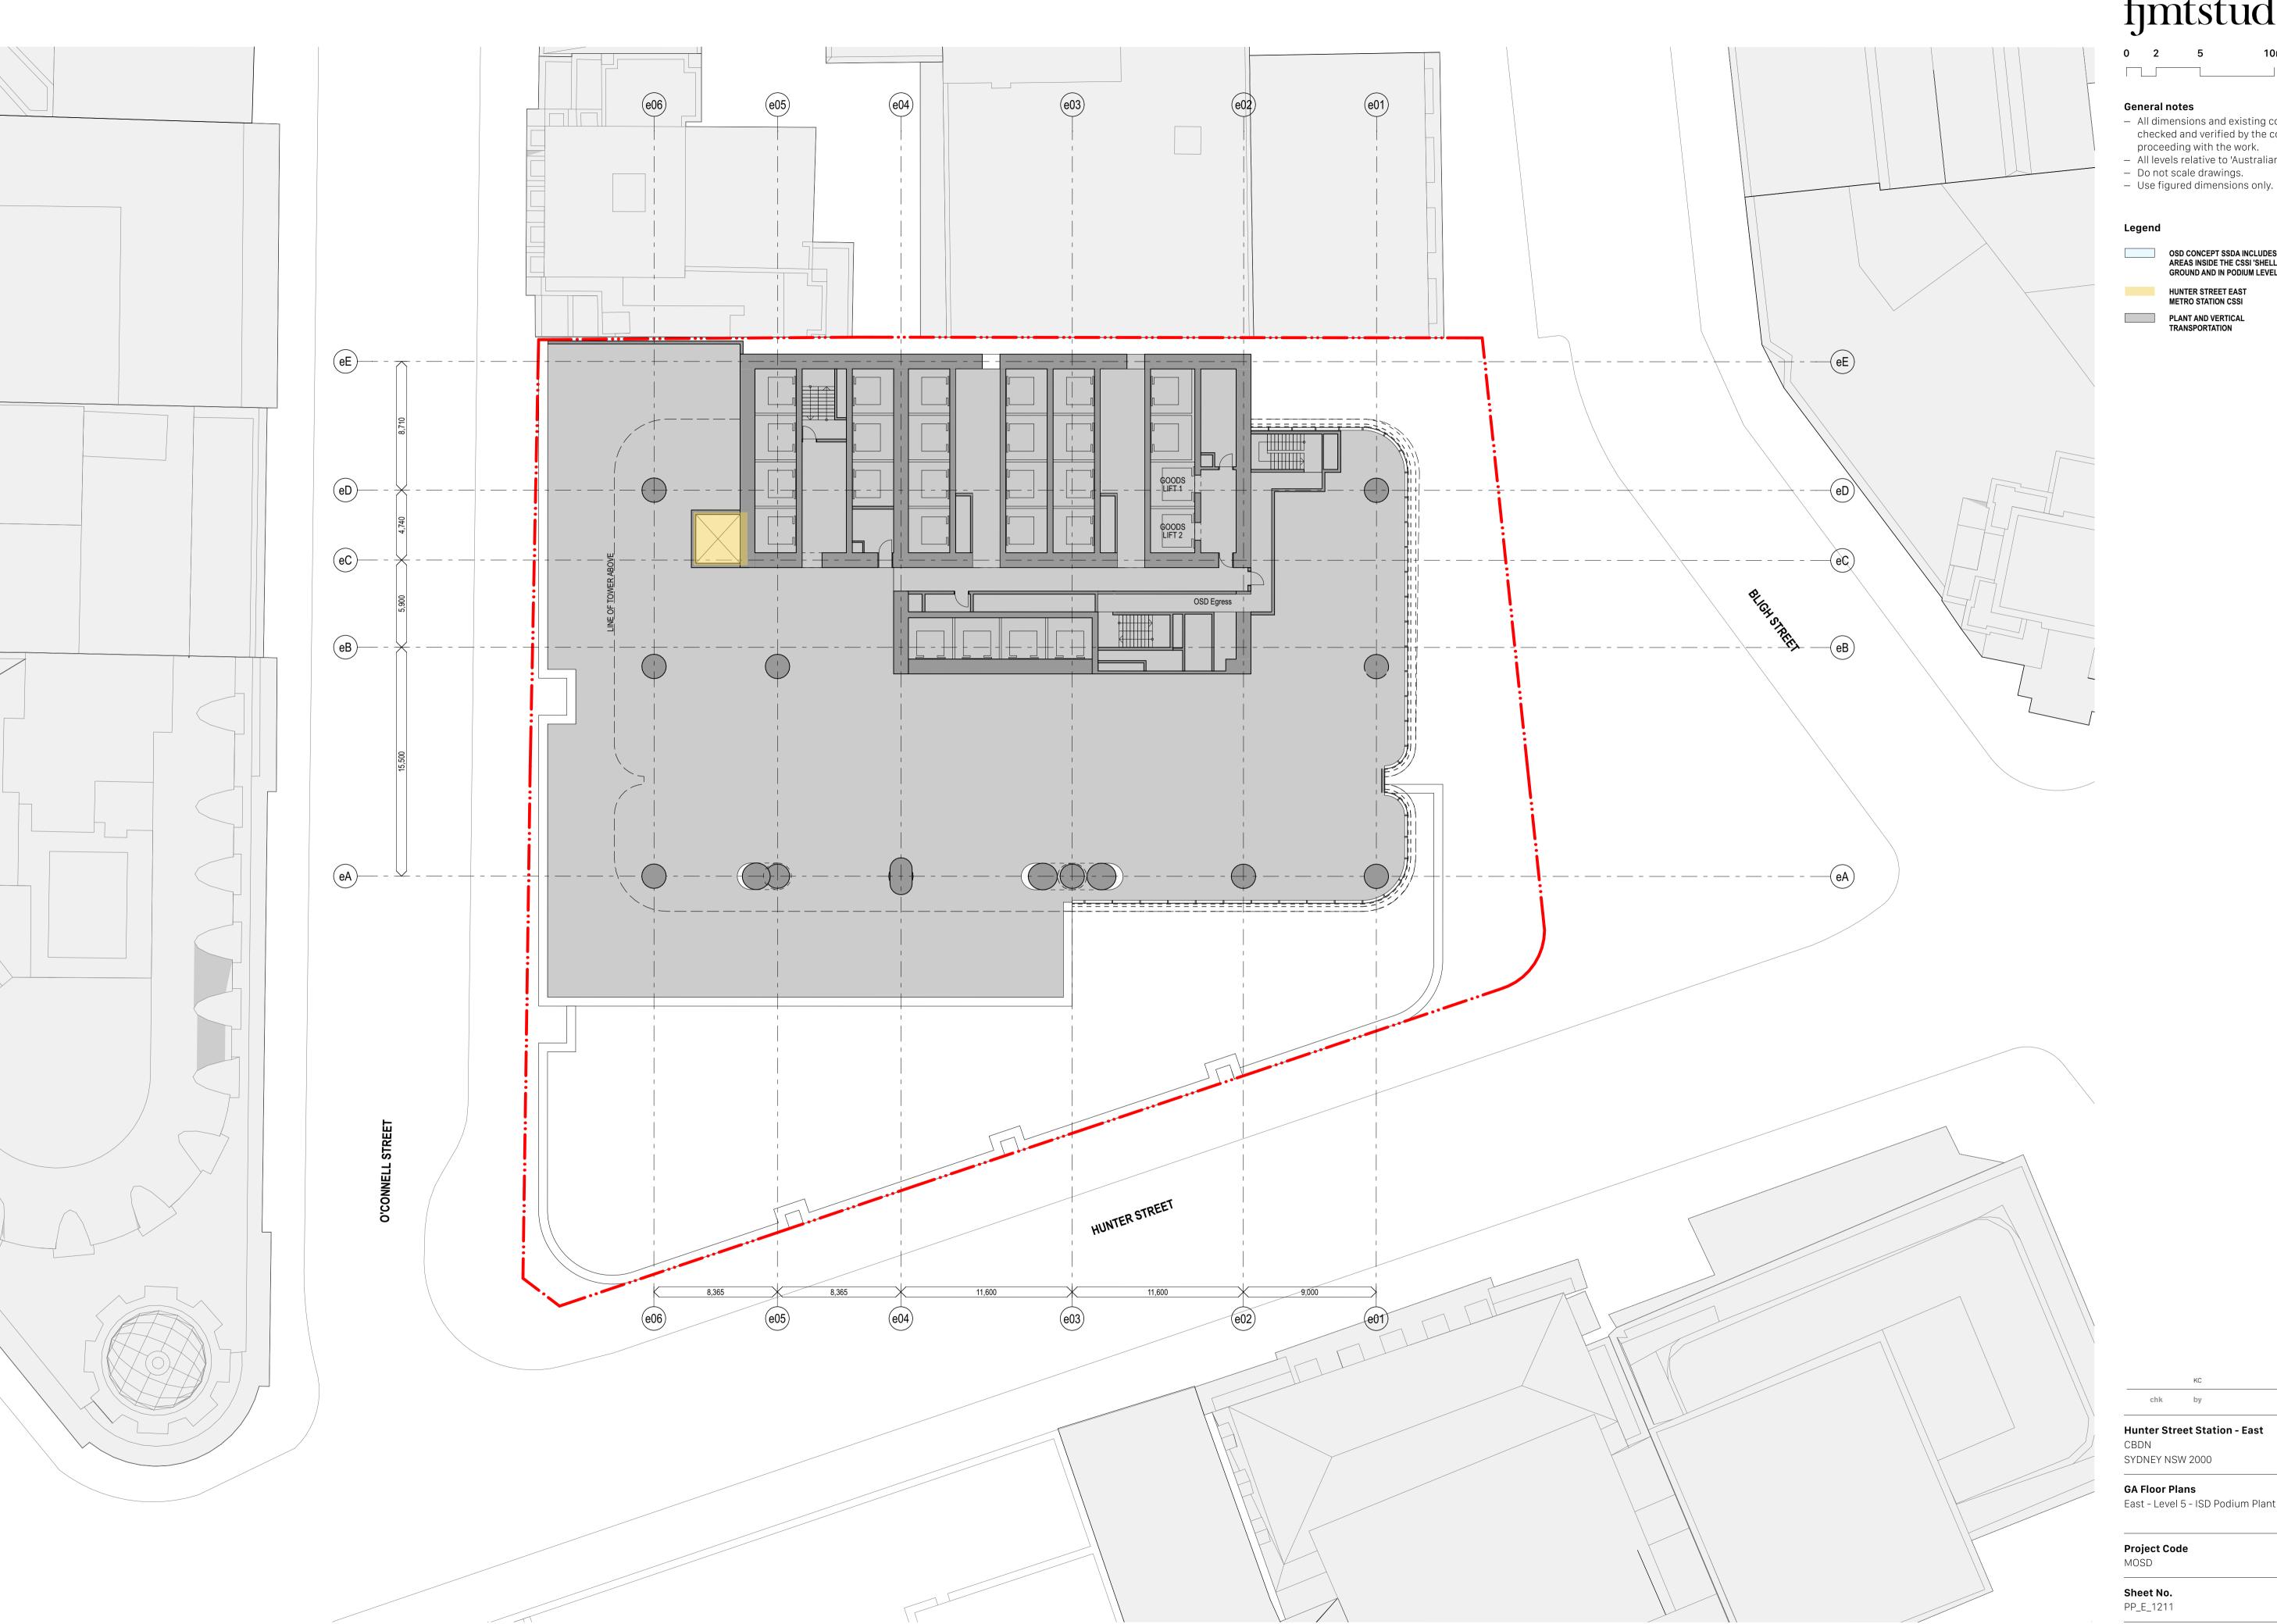

OSD CONCEPT SSDA INCLUDES OSD AREAS INSIDE THE CSSI 'SHELL' BELOW GROUND AND IN PODIUM LEVELS

HUNTER STREET EAST METRO STATION CSSI

PLANT AND VERTICAL

**Hunter Street Station - East** 

SYDNEY NSW 2000

**GA Floor Plans** 1:200 @ A1 East - Level 5 - ISD Podium Plant

**Project Code** First Issued 21/12/2021

Sheet No.

 All dimensions and existing conditions shall be checked and verified by the contractor before

First Issued 21/12/2021

0 2 5 10m