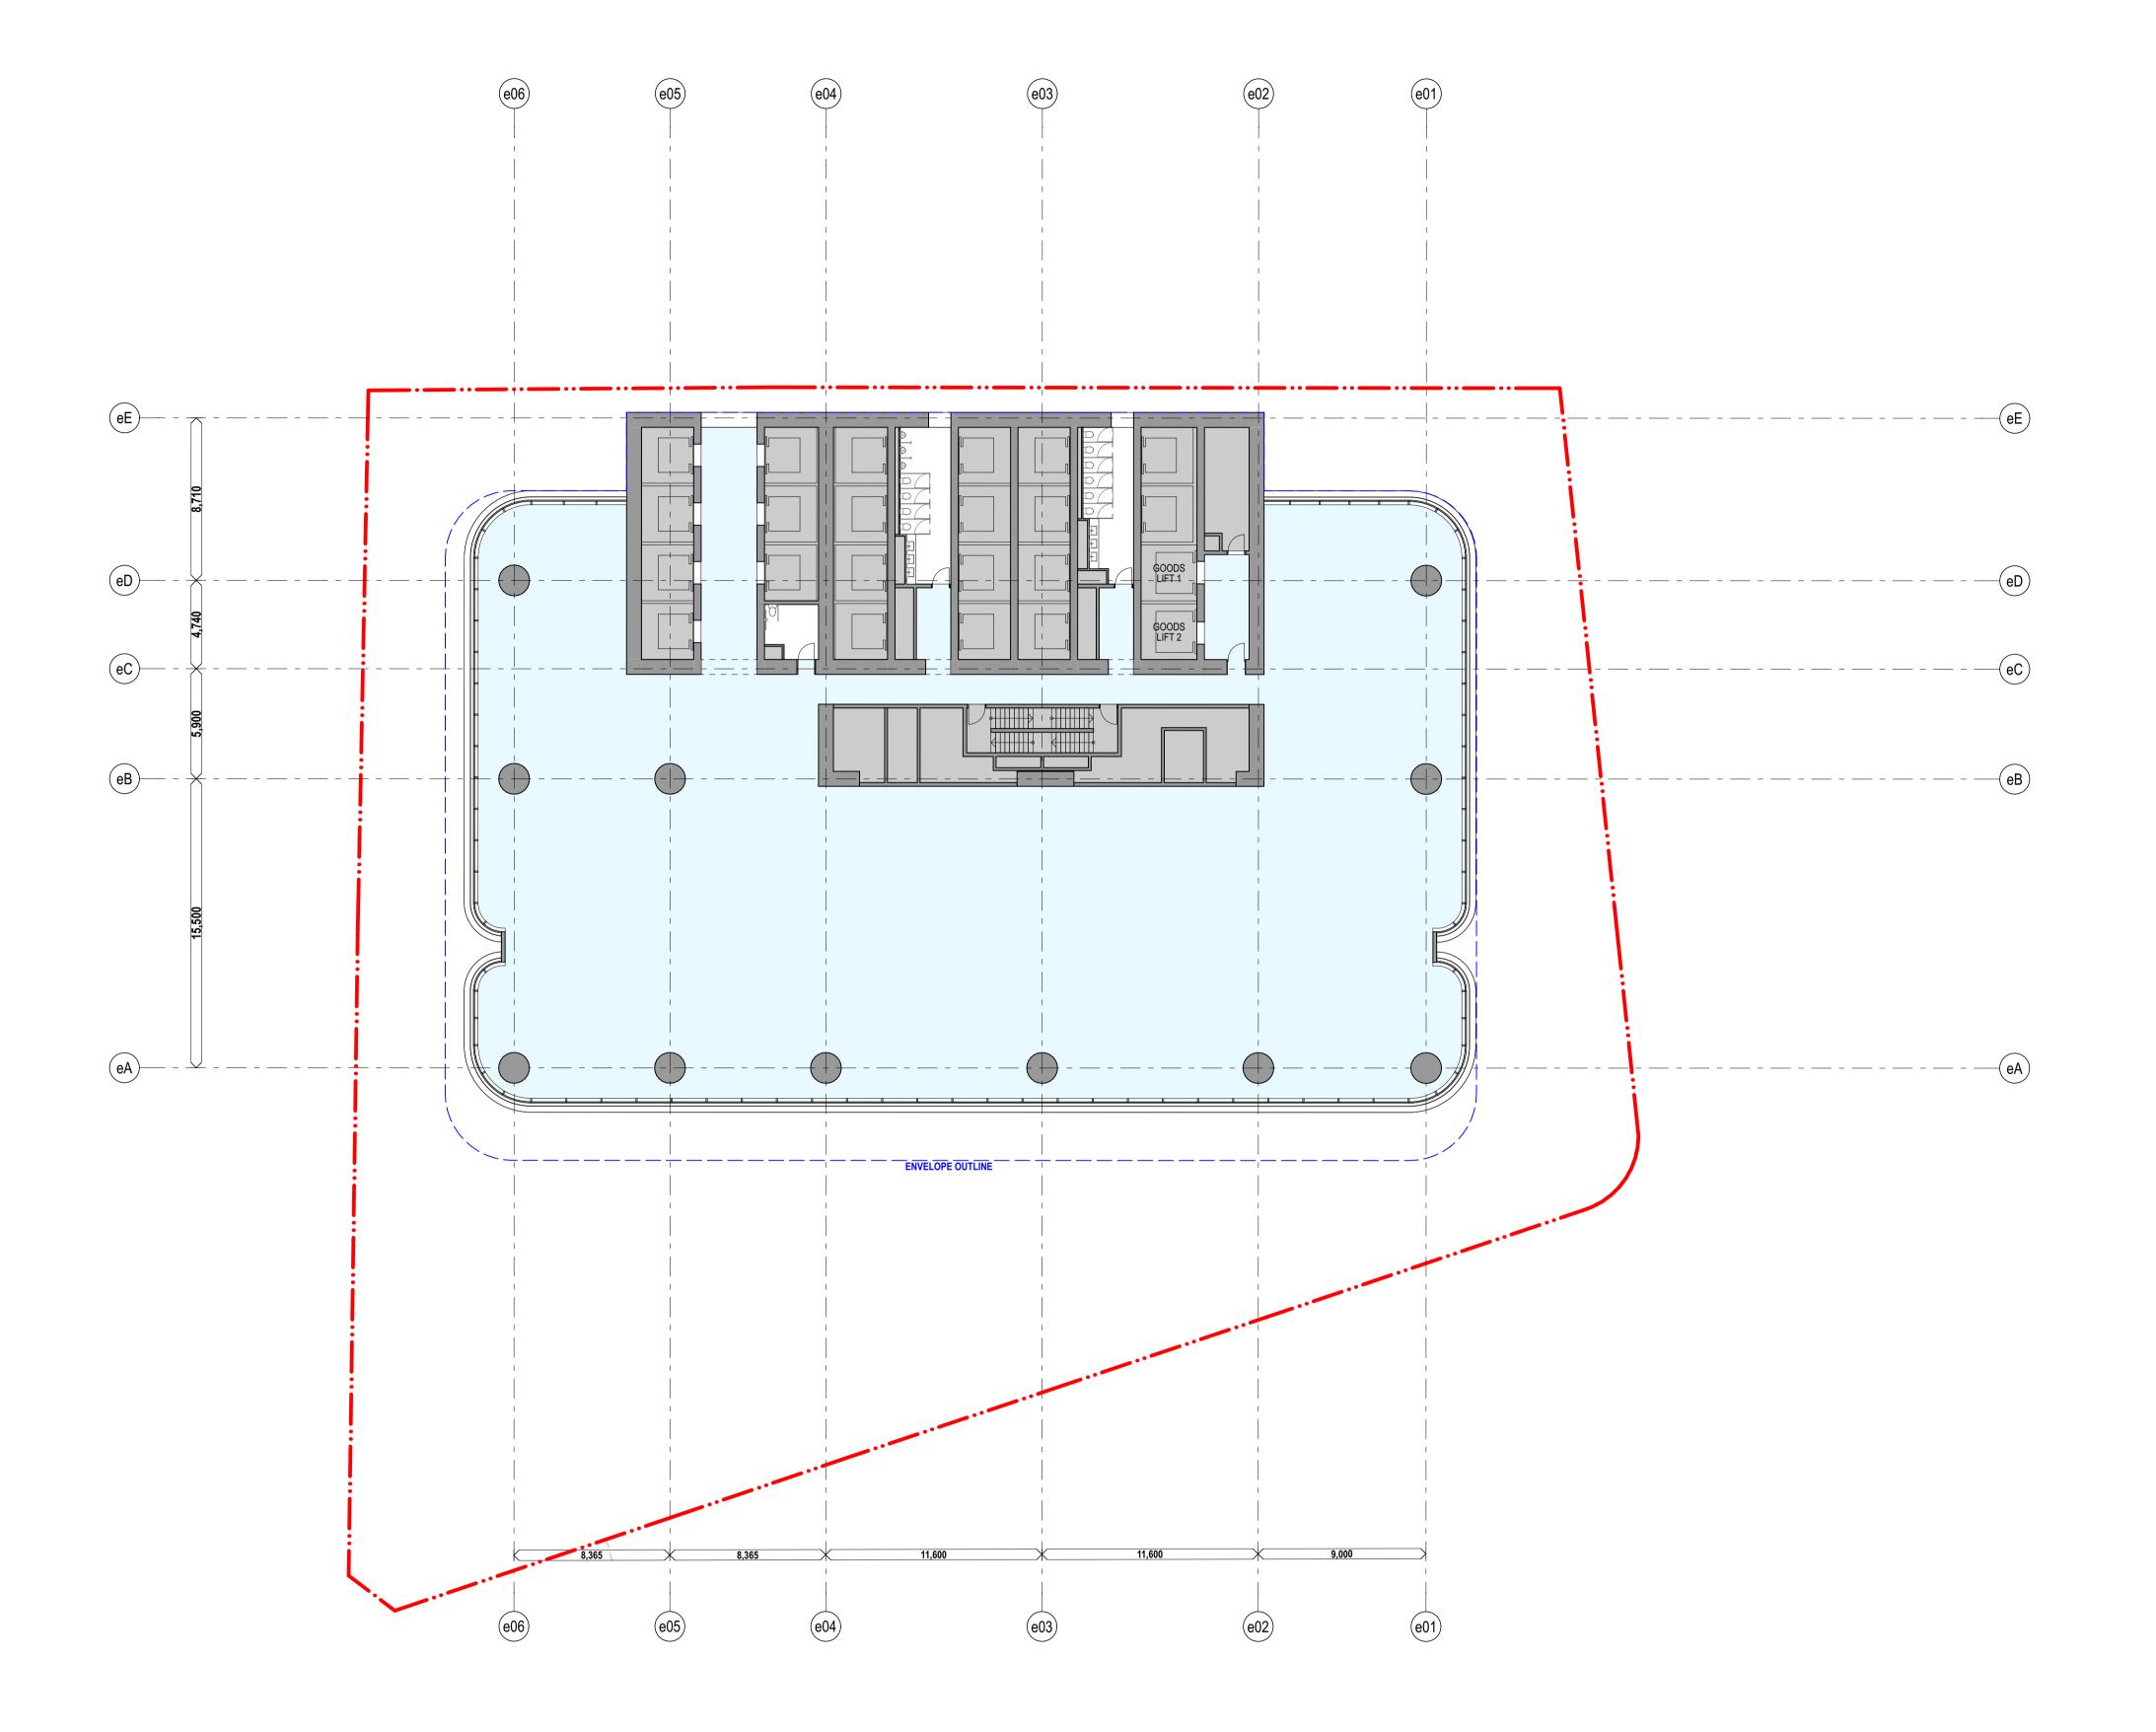

#### Legeno

OSD CONCEPT SSDA INCLUDES OSD AREAS INSIDE THE CSSI 'SHELL' BELOW GROUND AND IN PODIUM LEVELS

HUNTER STREET EAST METRO STATION CSSI

PLANT AND VERTICAL TRANSPORTATION

# Hunter Street Station - East

CBDN SYDNEY NSW 2000

GA Floor Plans

East - Level 15-30 - Typical Mid-rise 1:200 @ A1

| Project Code | First Issued |
|--------------|--------------|
| MOSD         | 21/12/2021   |
| Sheet No.    | Rev          |
|              |              |