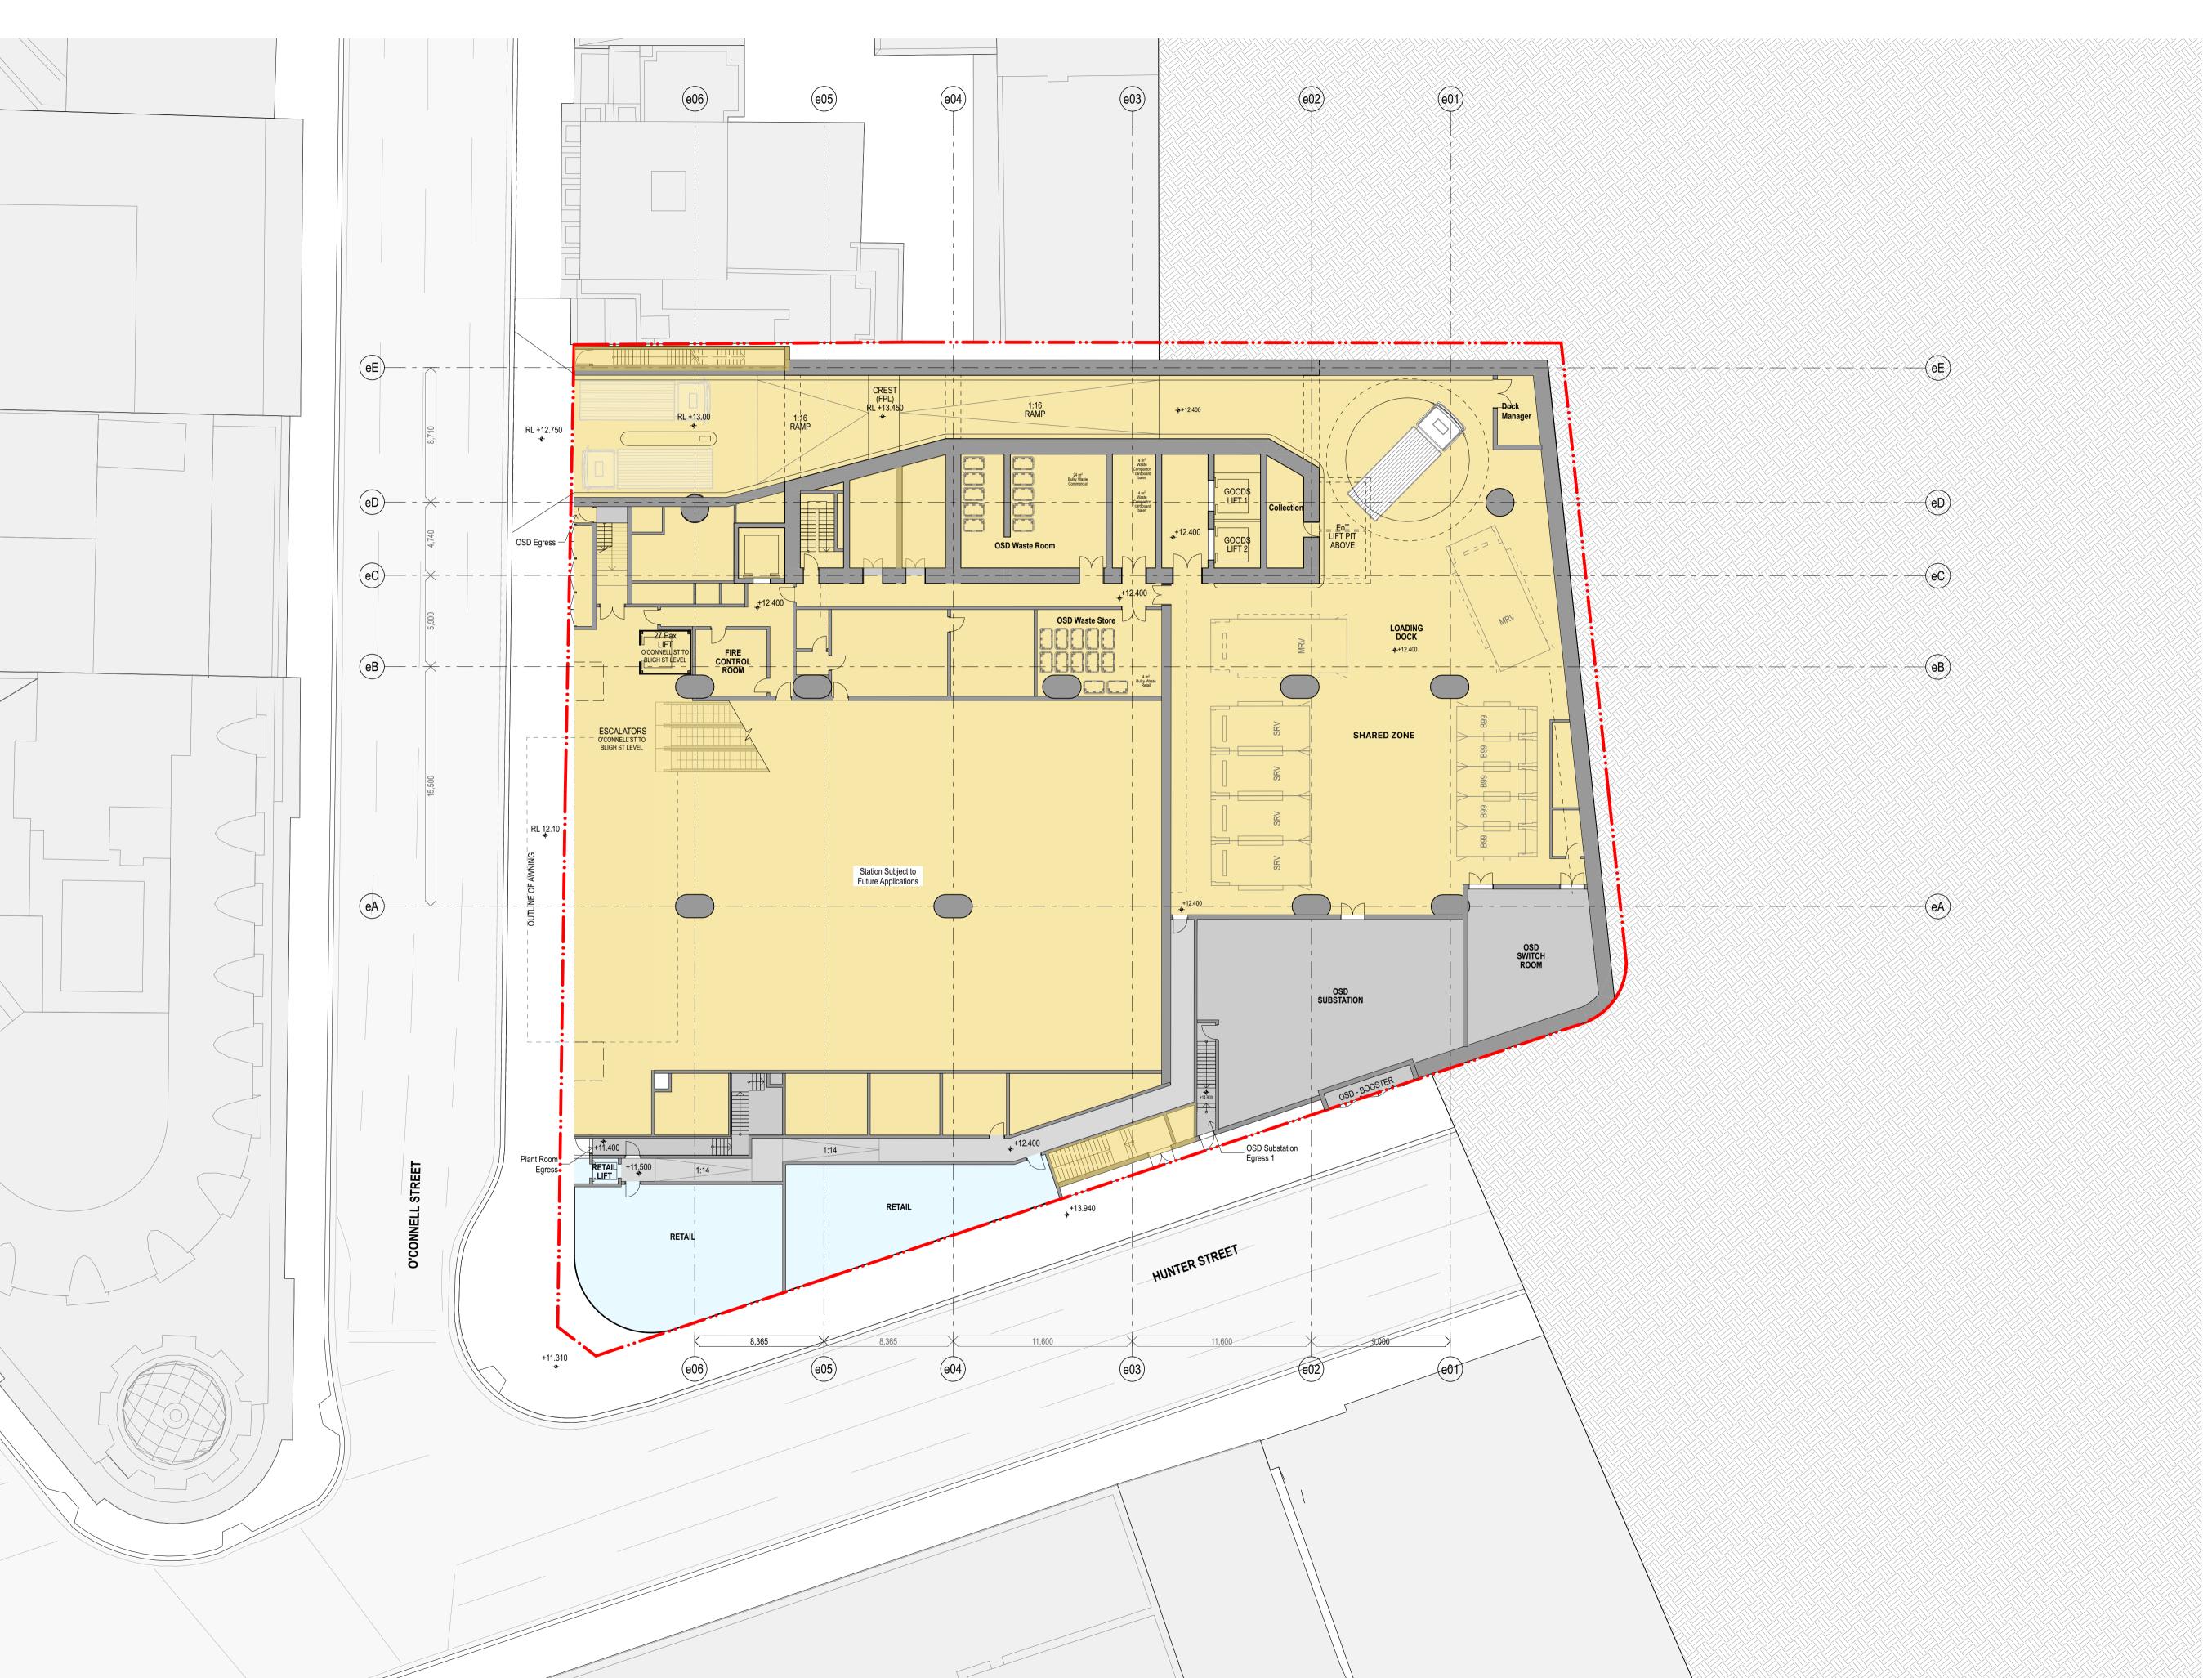

# **Hunter Street Station - East**

CBDN SYDNEY NSW 2000

**GA Floor Plans** 

East - Basement 1

PP\_E\_1201

1:200 @ A1

Scale

**Project Code** First Issued 21/12/2021 MOSD Sheet No.

#### Legend

OSD CONCEPT SSDA INCLUDES OSD AREAS INSIDE THE CSSI 'SHELL' BELOW GROUND AND IN PODIUM LEVELS

HUNTER STREET EAST METRO STATION CSSI

 KC
 For Approved
 11/2 2002

 chk
 by
 name
 date

# Hunter Street Station - East

CBDN SYDNEY NSW 2000

**Project Code** 

**GA Floor Plans**East - O`Connell Street - Ground

Connell Street - Ground 1:200 @ A1

First Issued

 MOSD
 2/9/2021

 Sheet No.
 Rev

 PP\_E\_1202
 02

- All dimensions and existing conditions shall be checked and verified by the contractor before proceeding with the work. All levels relative to 'Australian Height Datum'.
- Do not scale drawings. Use figured dimensions only.