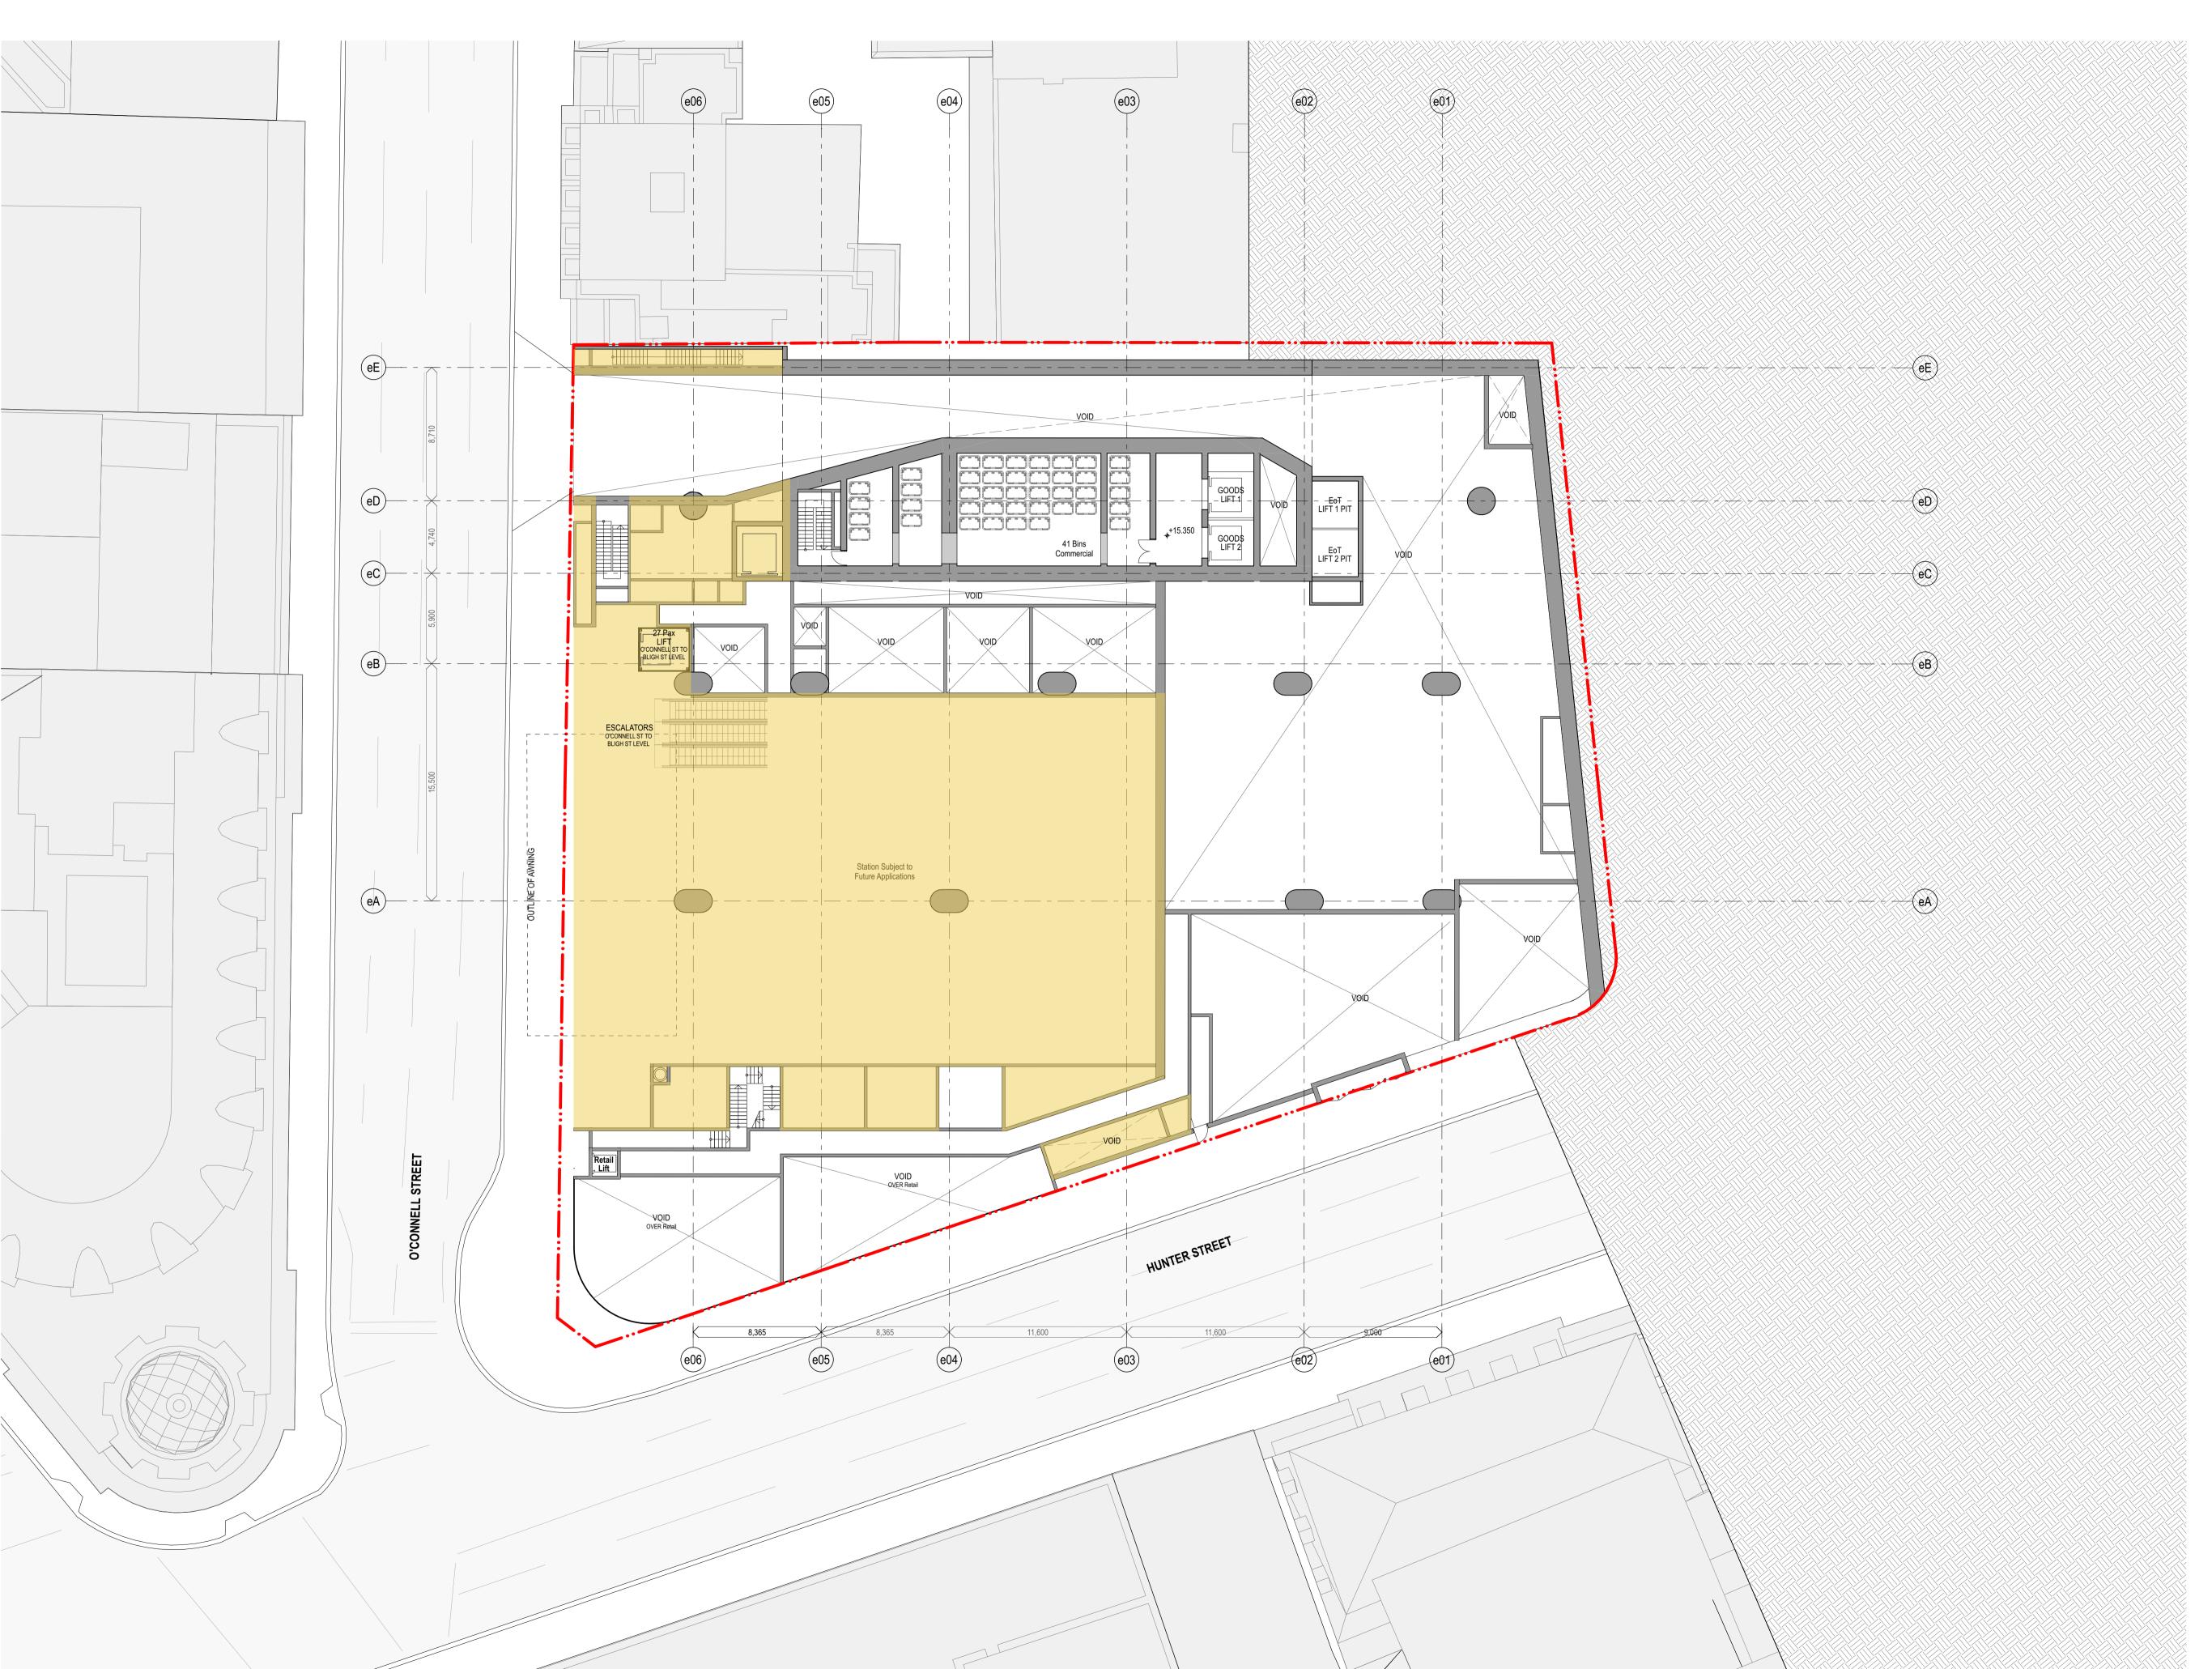

# Hunter Street Station - East

CBDN SYDNEY NSW 2000

**Project Code** 

**GA Floor Plans**East - O`Connell Street - Ground

Connell Street - Ground 1:200 @ A1

First Issued

 MOSD
 2/9/2021

 Sheet No.
 Rev

 PP\_E\_1202
 02

- All dimensions and existing conditions shall be checked and verified by the contractor before proceeding with the work. All levels relative to 'Australian Height Datum'.
- Do not scale drawings. Use figured dimensions only.