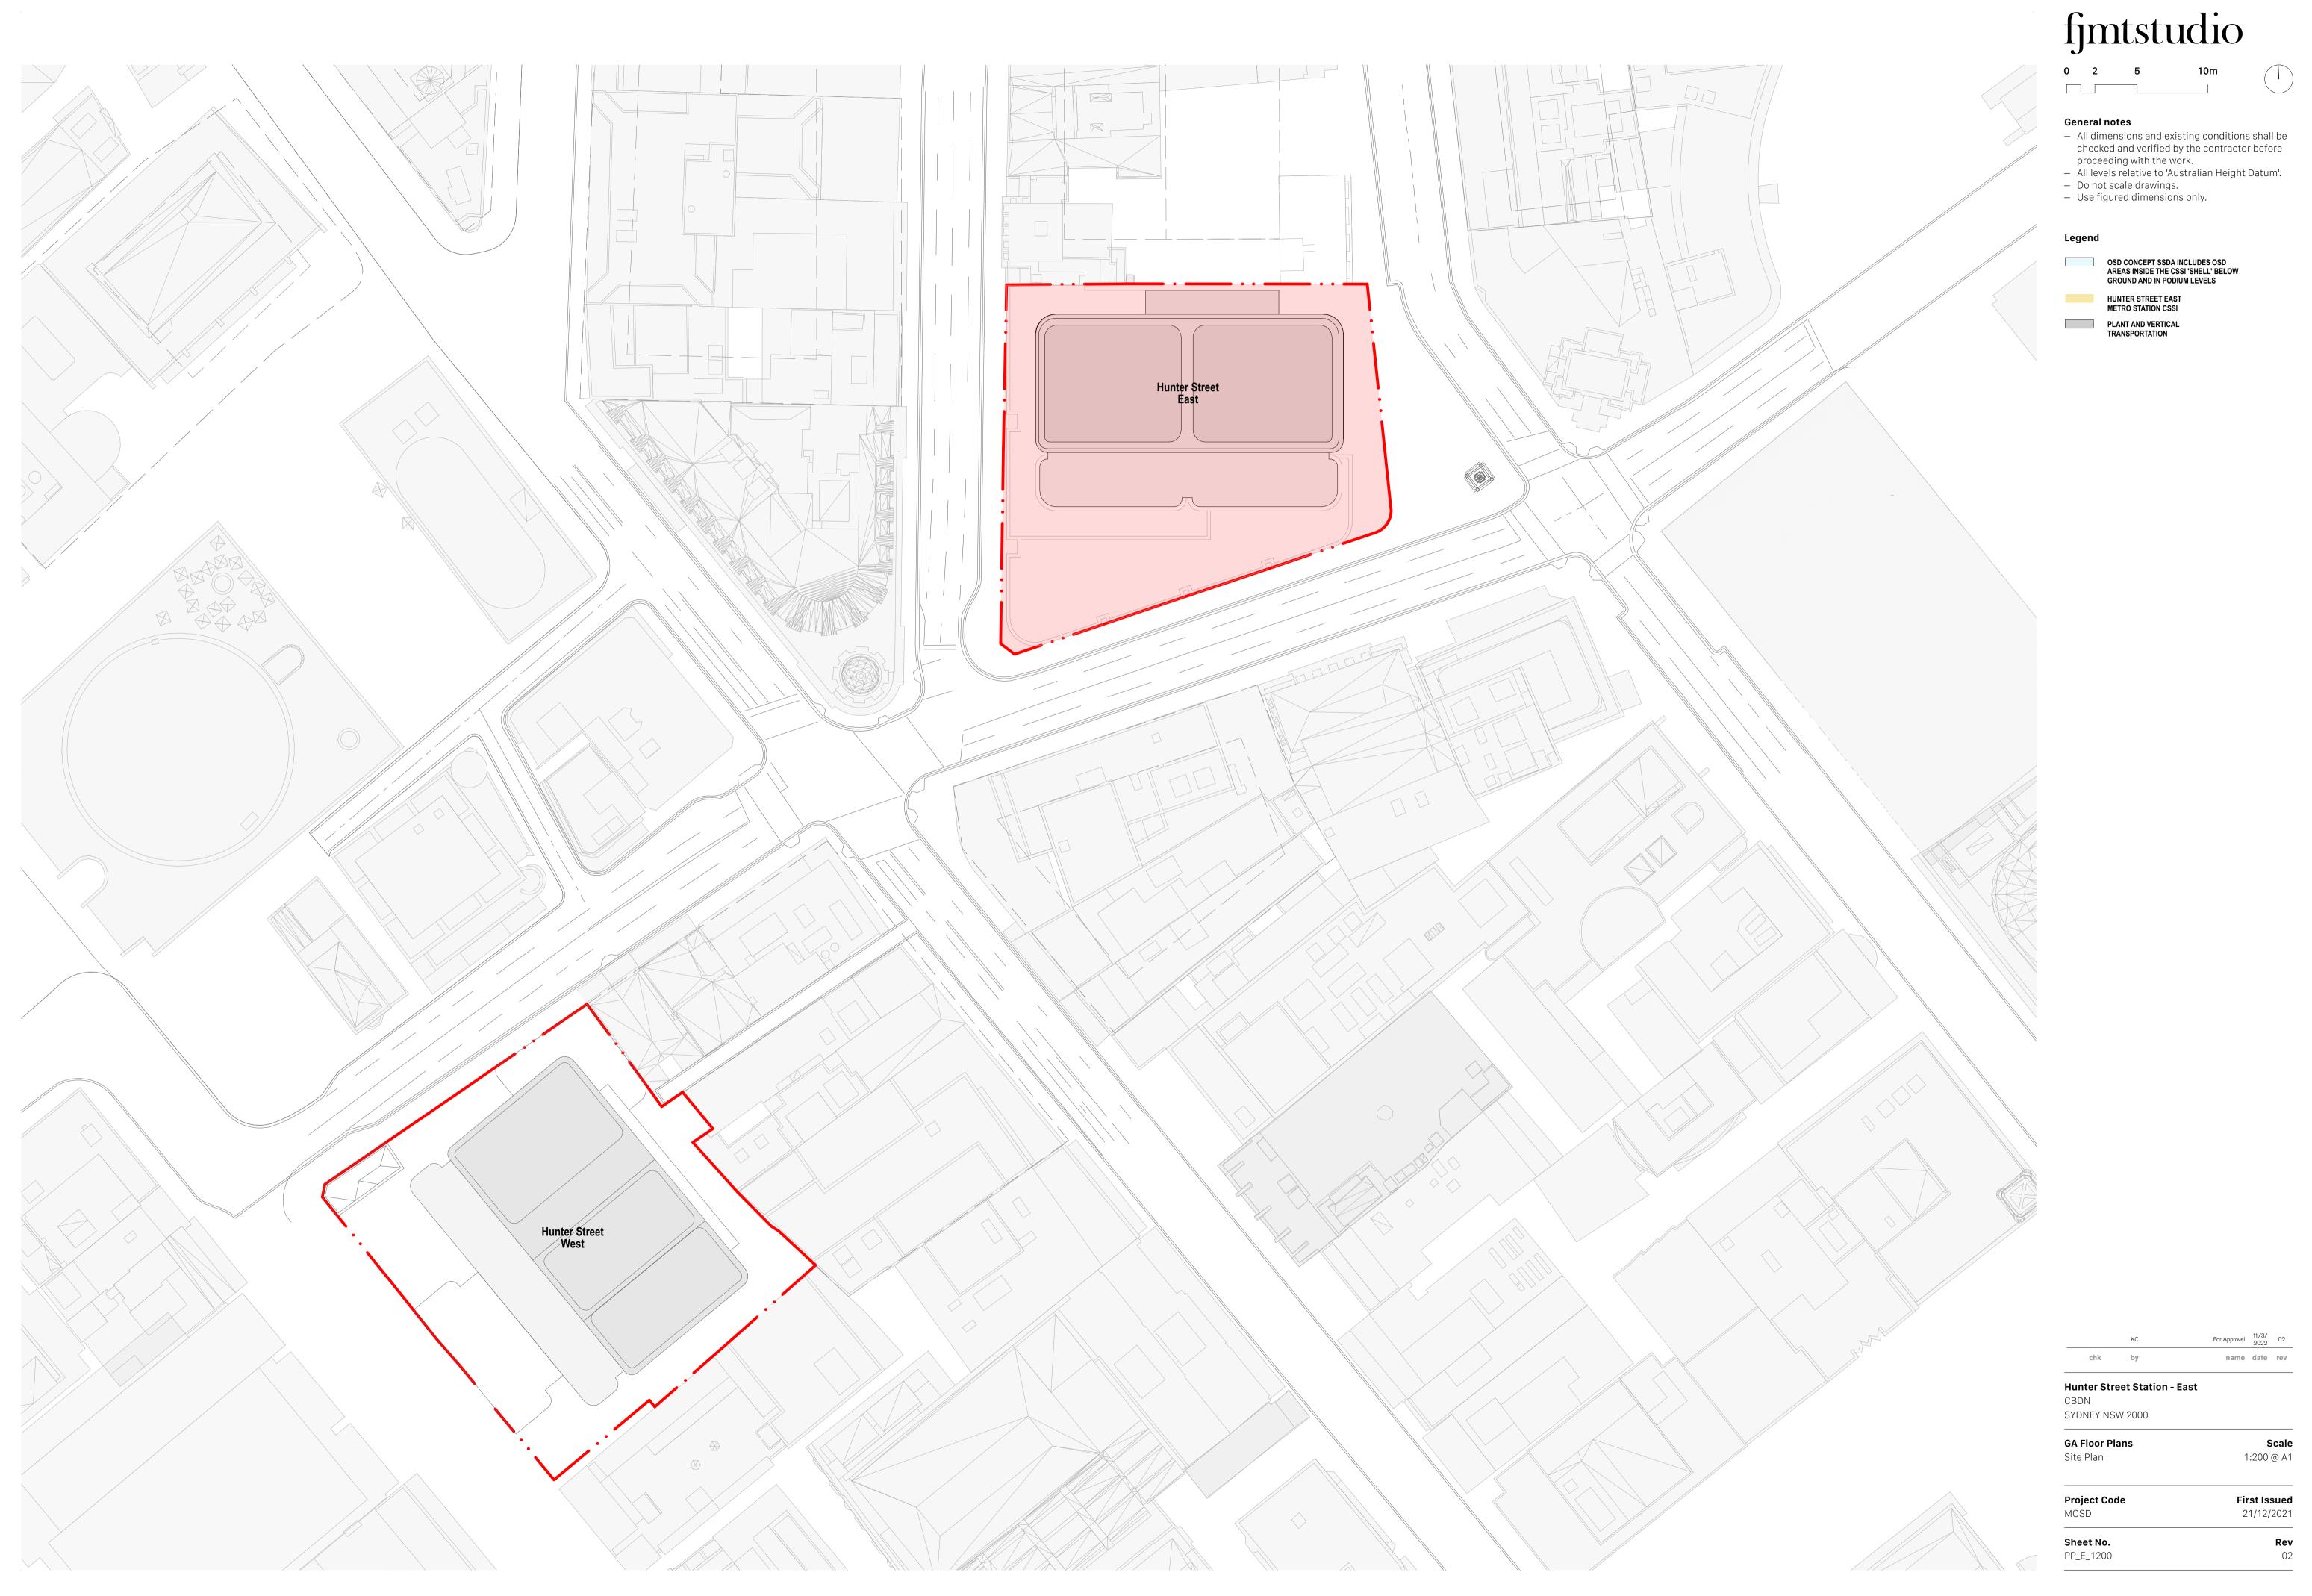

OSD CONCEPT SSDA INCLUDES OSD AREAS INSIDE THE CSSI 'SHELL' BELOW GROUND AND IN PODIUM LEVELS

PLANT AND VERTICAL TRANSPORTATION

For Approvel 11/3/ 2022 02 name date rev

2 5 10m