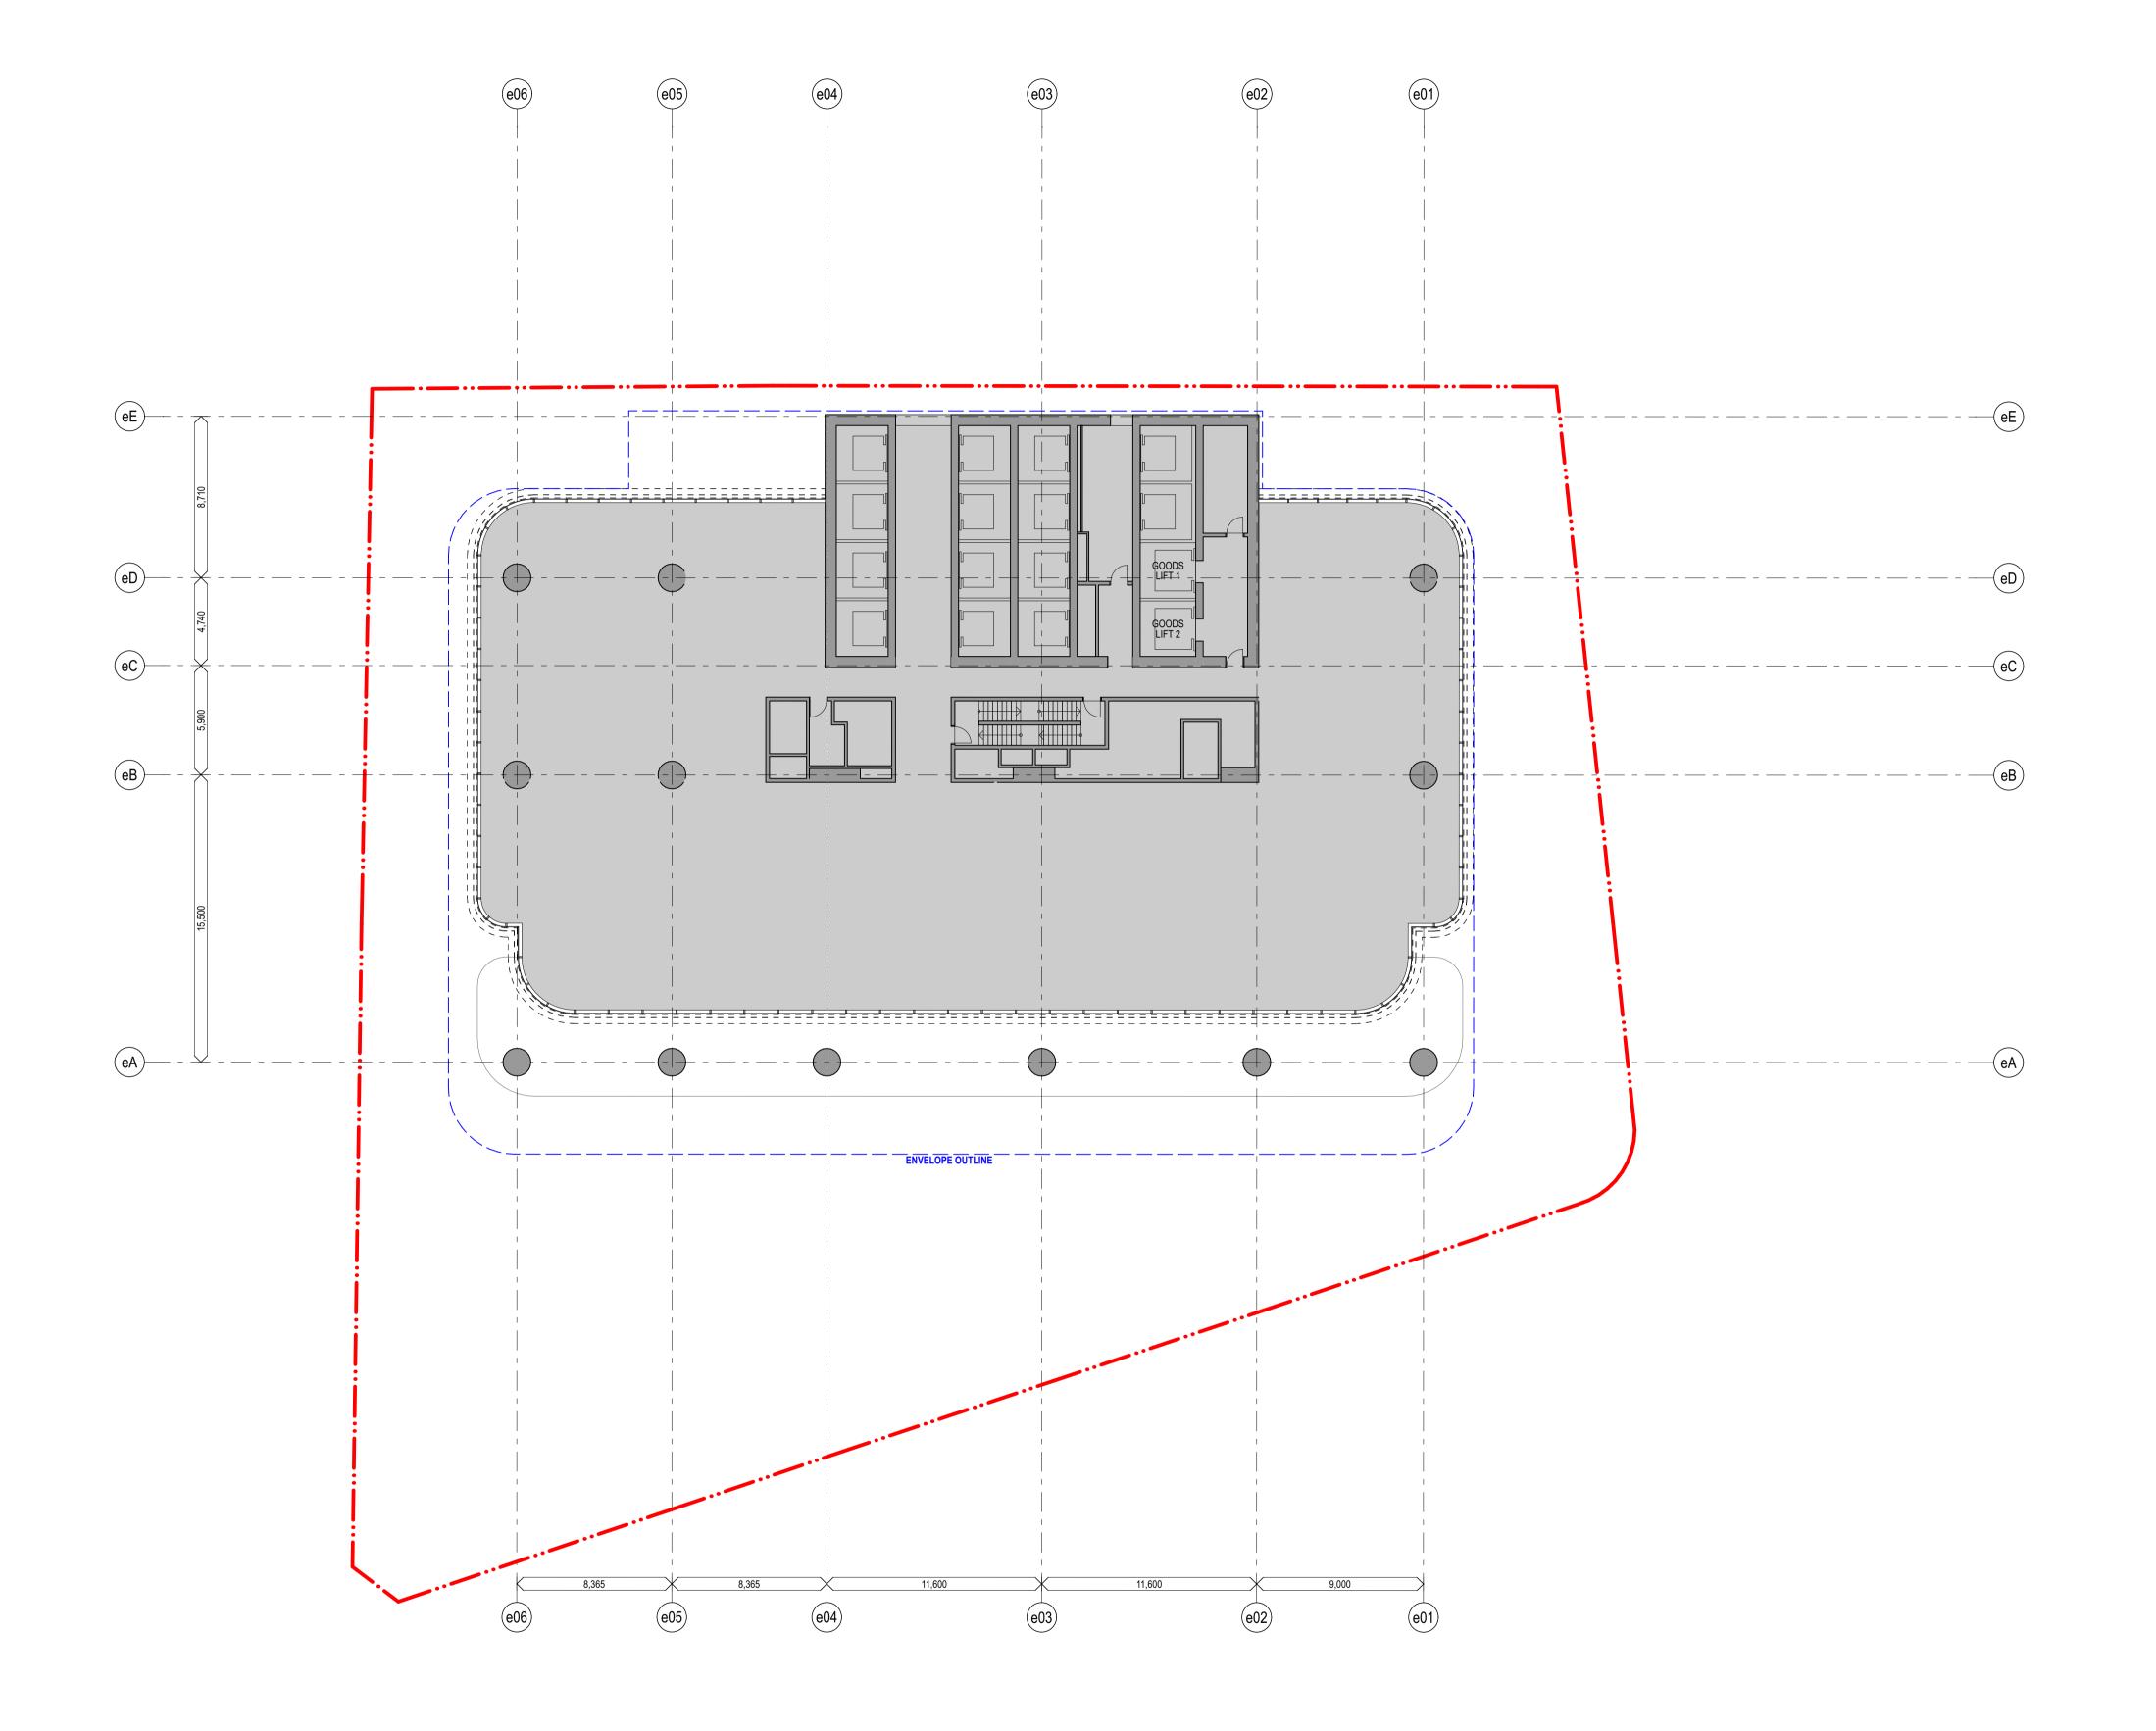

# **Hunter Street Station - East**

CBDN SYDNEY NSW 2000

**GA Floor Plans** 

East - Basement 1

PP\_E\_1201

1:200 @ A1

Scale

**Project Code** First Issued 21/12/2021 MOSD Sheet No.

#### Legend

OSD CONCEPT SSDA INCLUDES OSD AREAS INSIDE THE CSSI 'SHELL' BELOW GROUND AND IN PODIUM LEVELS

HUNTER STREET EAST METRO STATION CSSI

 KC
 For Approved
 11/2 2002

 chk
 by
 name
 date