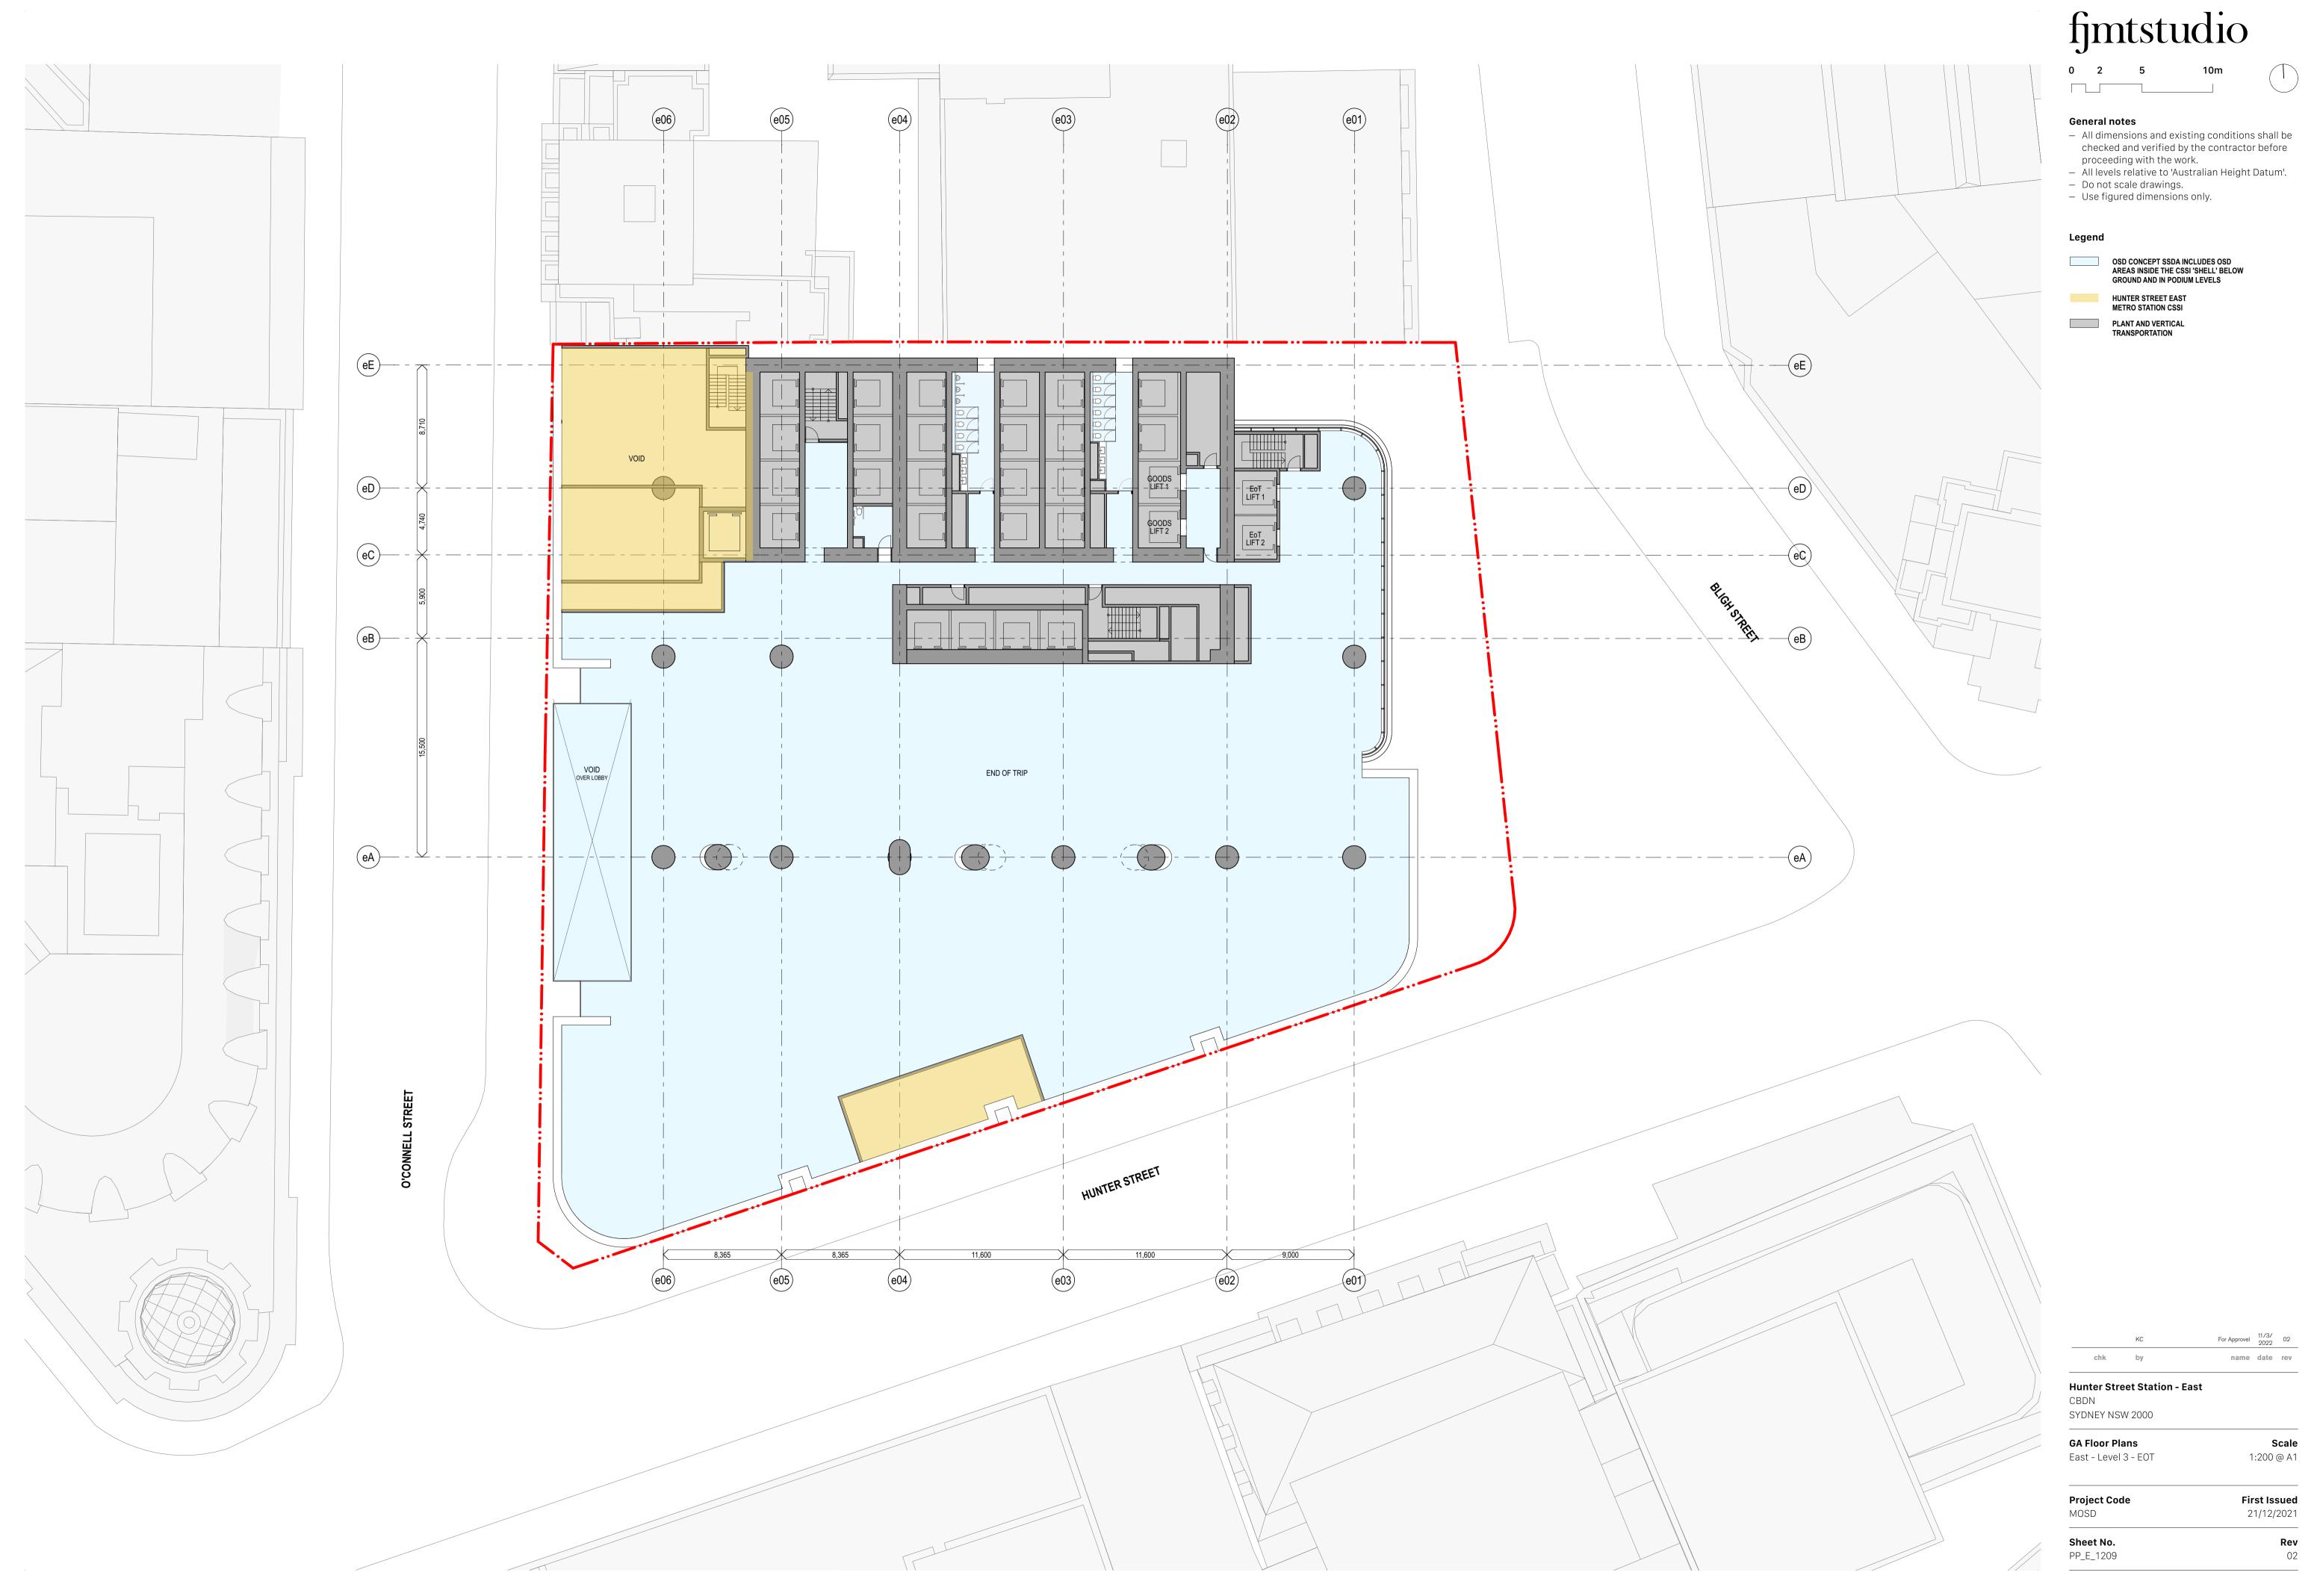

ssued

21/12/2021 **Sheet No.** PP\_E\_1204

1:200 @ A1





 All dimensions and existing conditions shall be checked and verified by the contractor before proceeding with the work.All levels relative to 'Australian Height Datum'.

OSD CONCEPT SSDA INCLUDES OSD AREAS INSIDE THE CSSI 'SHELL' BELOW GROUND AND IN PODIUM LEVELS

**Hunter Street Station - East** 

1:200 @ A1

21/12/2021

First Issued





- All dimensions and existing conditions shall be checked and verified by the contractor before proceeding with the work.All levels relative to 'Australian Height Datum'.
- Do not scale drawings.

OSD CONCEPT SSDA INCLUDES OSD AREAS INSIDE THE CSSI 'SHELL' BELOW GROUND AND IN PODIUM LEVELS

HUNTER STREET EAST METRO STATION CSSI

East - Level 2 - Coworking

First Issued 21/12/2021

1:200 @ A1







 All dimensions and existing conditions shall be checked and verified by the contractor before proceeding with the work.All levels relative to 'Australian Height Datum'.

OSD CONCEPT SSDA INCLUDES OSD AREAS INSIDE THE CSSI 'SHELL' BELOW GROUND AND IN PODIUM LEVELS

HUNTER STREET EAST METRO STATION CSSI

PLANT AND VERTICAL

**Hunter Street Station - East** 

SYDNEY NSW 2000

**GA Floor Plans** 1:200 @ A1 East - Level 5 - ISD Podium Plant

**Project Code** First Issued 21/12/2021

Sheet No.



 All dimensions and existing conditions shall be checked and verified by the contractor before

First Issued 21/12/2021





0 2 5 10m

#### **General notes**

All dimensions and existing conditions shall be checked and verified by the contractor before proceeding with the work.
All levels relati