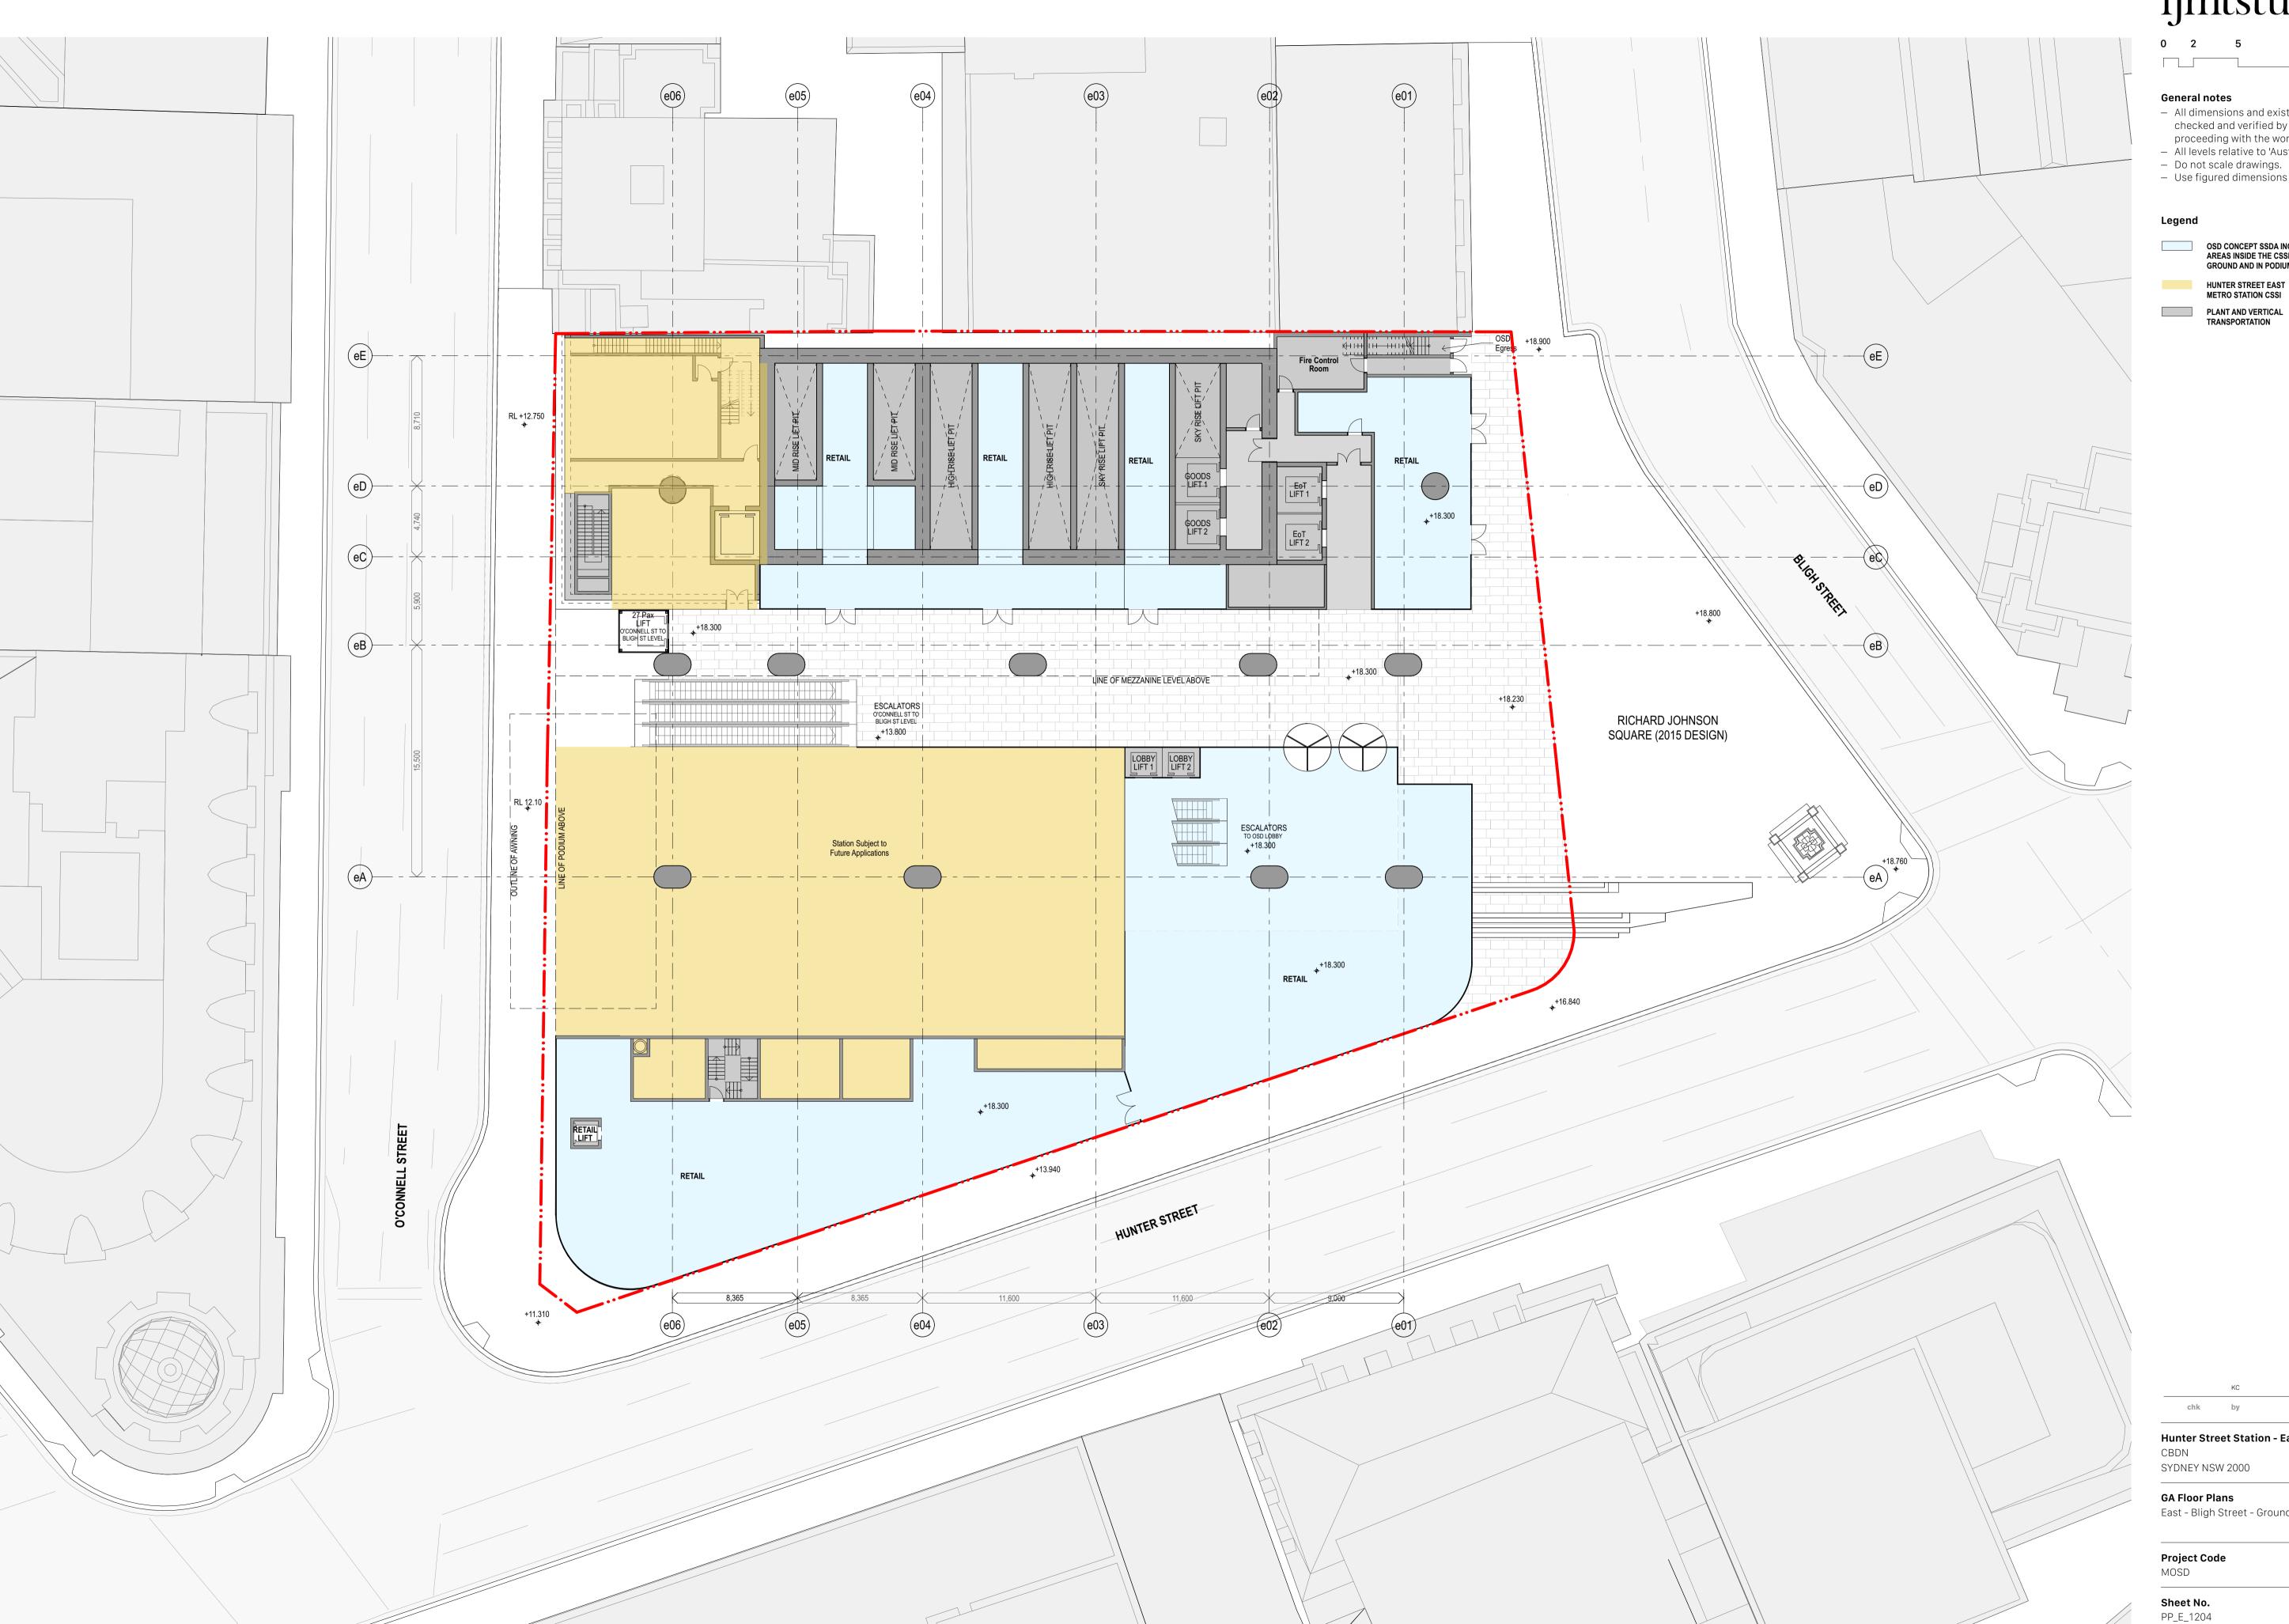

# Use figured dimensions only.

OSD CONCEPT SSDA INCLUDES OSD AREAS INSIDE THE CSSI 'SHELL' BELOW GROUND AND IN PODIUM LEVELS

HUNTER STREET EAST METRO STATION CSSI PLANT AND VERTICAL TRANSPORTATION

**Hunter Street Station - East** CBDN

**GA Floor Plans** East - Bligh Street - Ground Floor

**Project Code** First Issued

21/12/2021 **Sheet No.** PP\_E\_1204

1:200 @ A1

 All dimensions and existing conditions shall be checked and verified by the contractor before proceeding with the work.All levels relative to 'Australian Height Datum'.