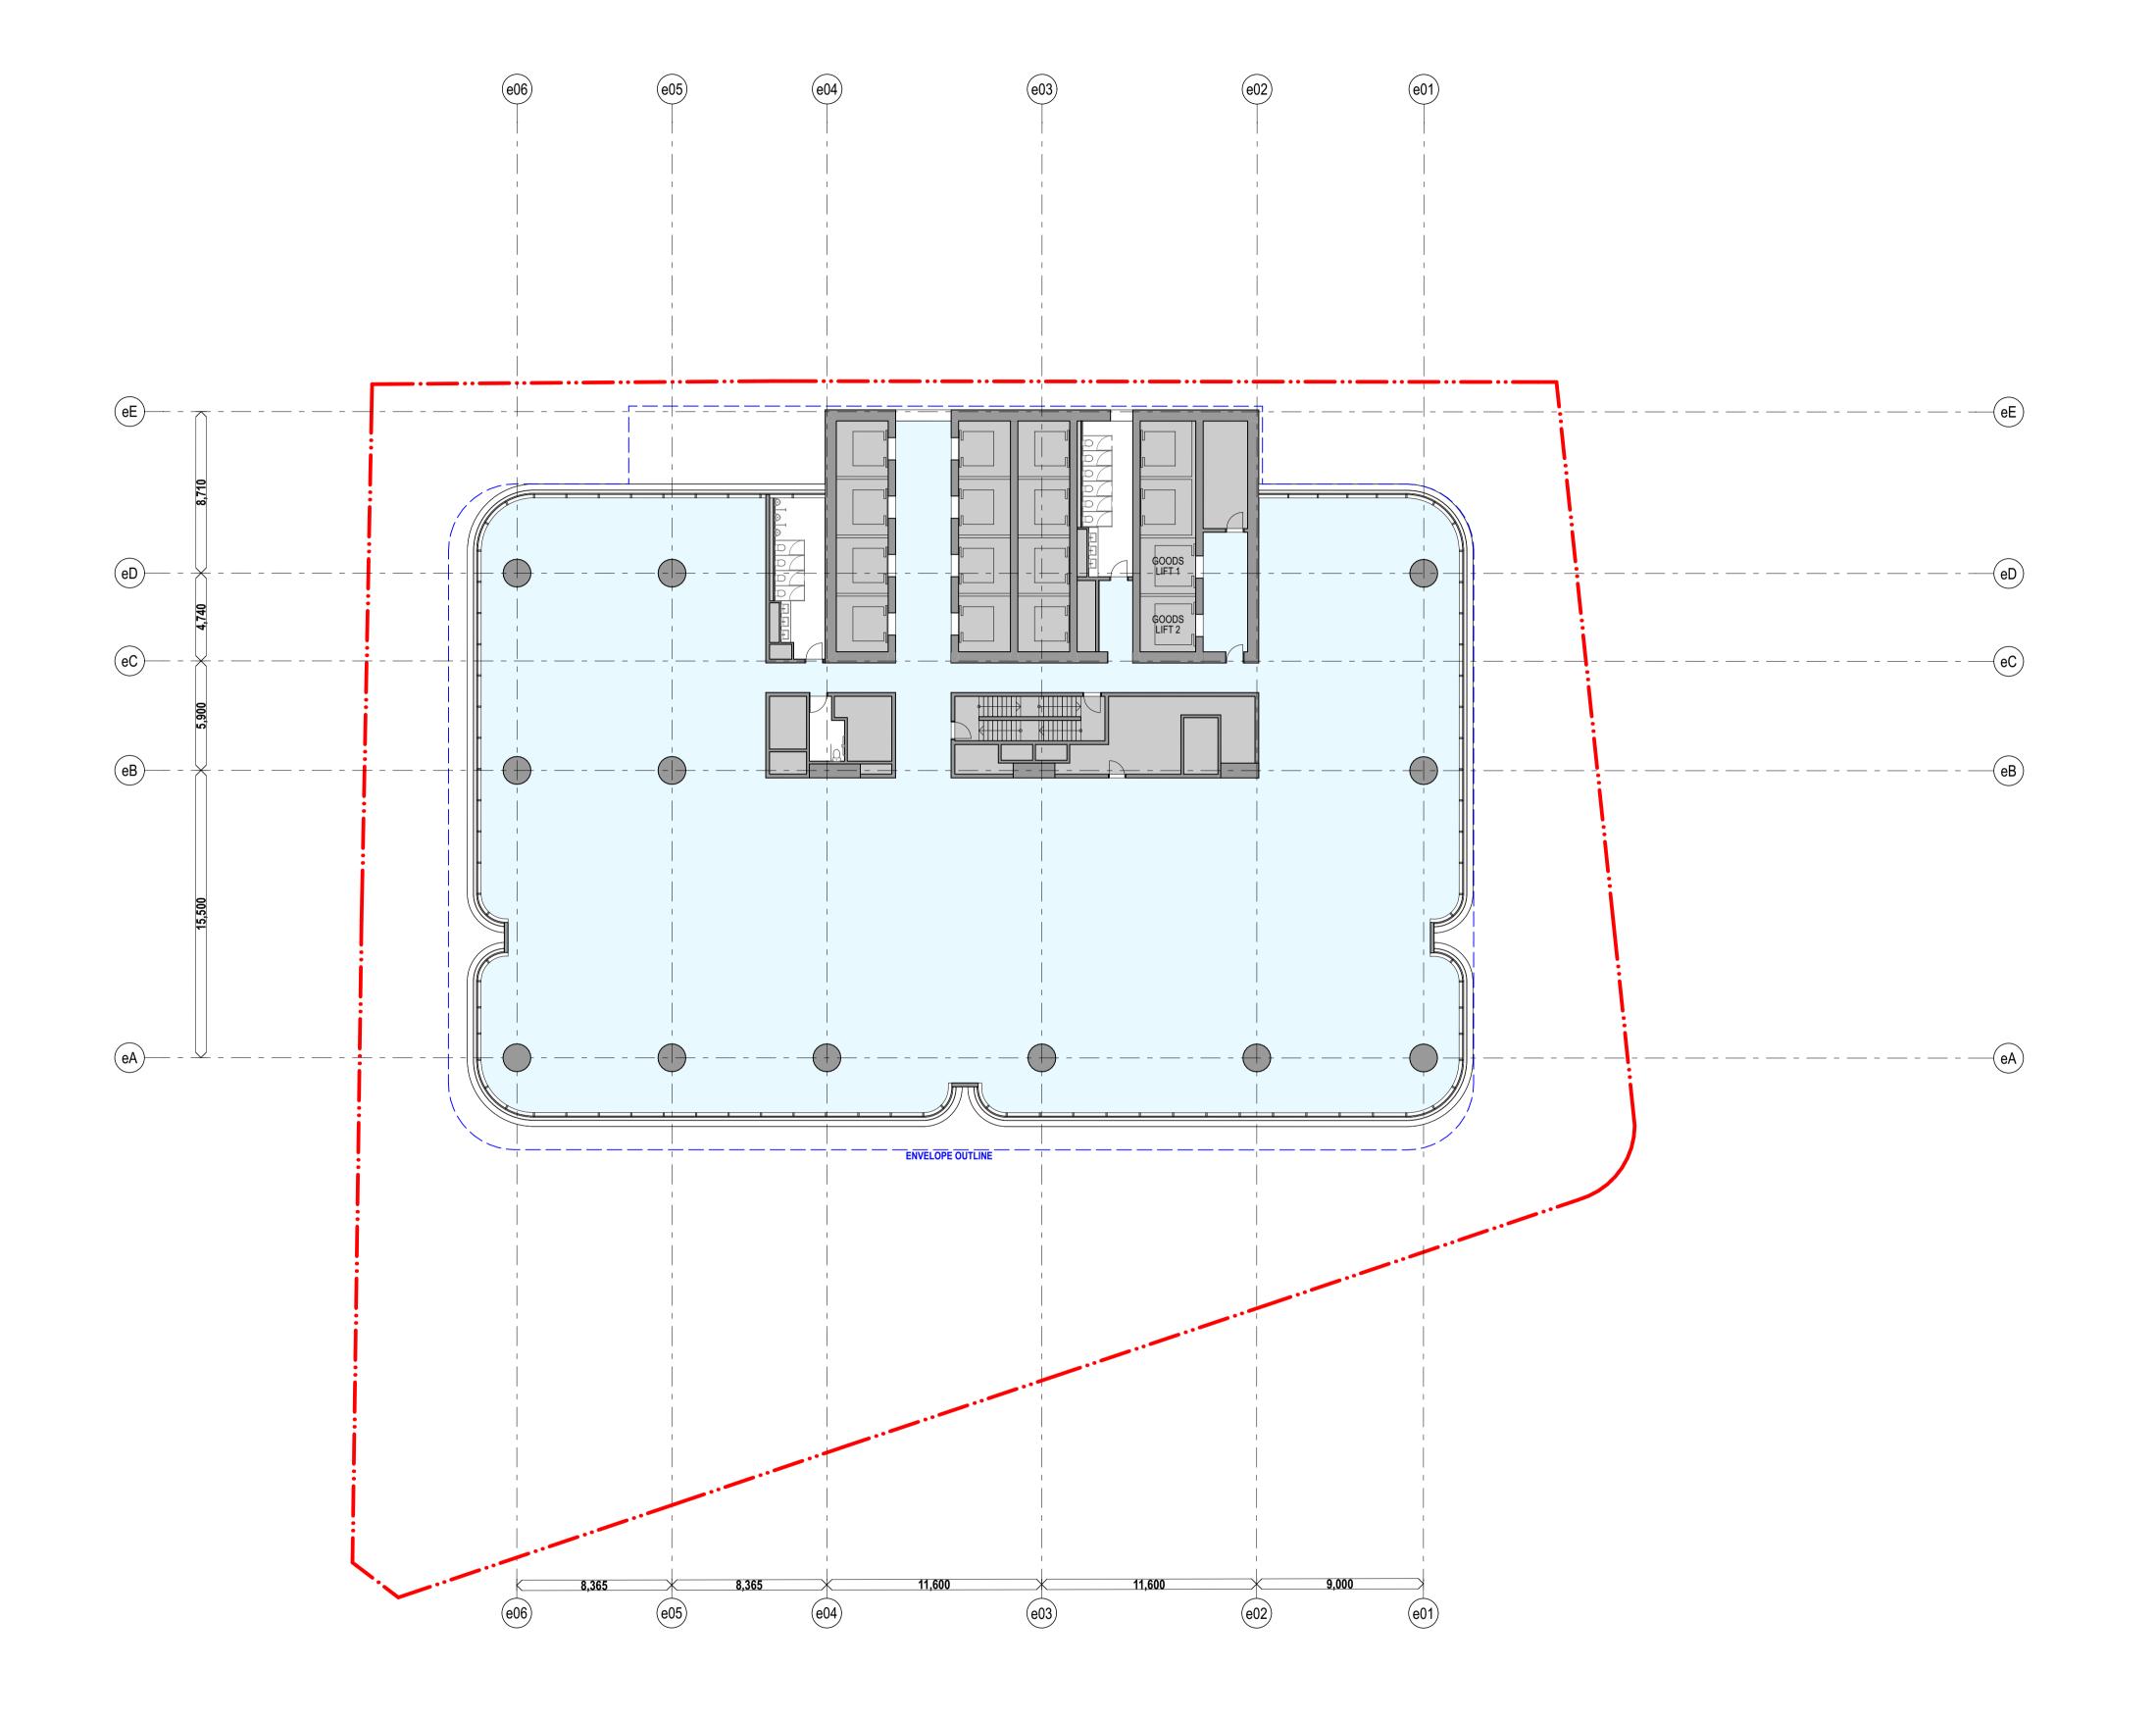

OSD CONCEPT SSDA INCLUDES OSD AREAS INSIDE THE CSSI 'SHELL' BELOW GROUND AND IN PODIUM LEVELS

PLANT AND VERTICAL TRANSPORTATION

For Approvel 11/3/ 2022 02 name date rev

# **Hunter Street Station - East**

CBDN SYDNEY NSW 2000

**GA Floor Plans** 

East - Basement 1

PP\_E\_1201

1:200 @ A1

Scale

**Project Code** First Issued 21/12/2021 MOSD Sheet No.