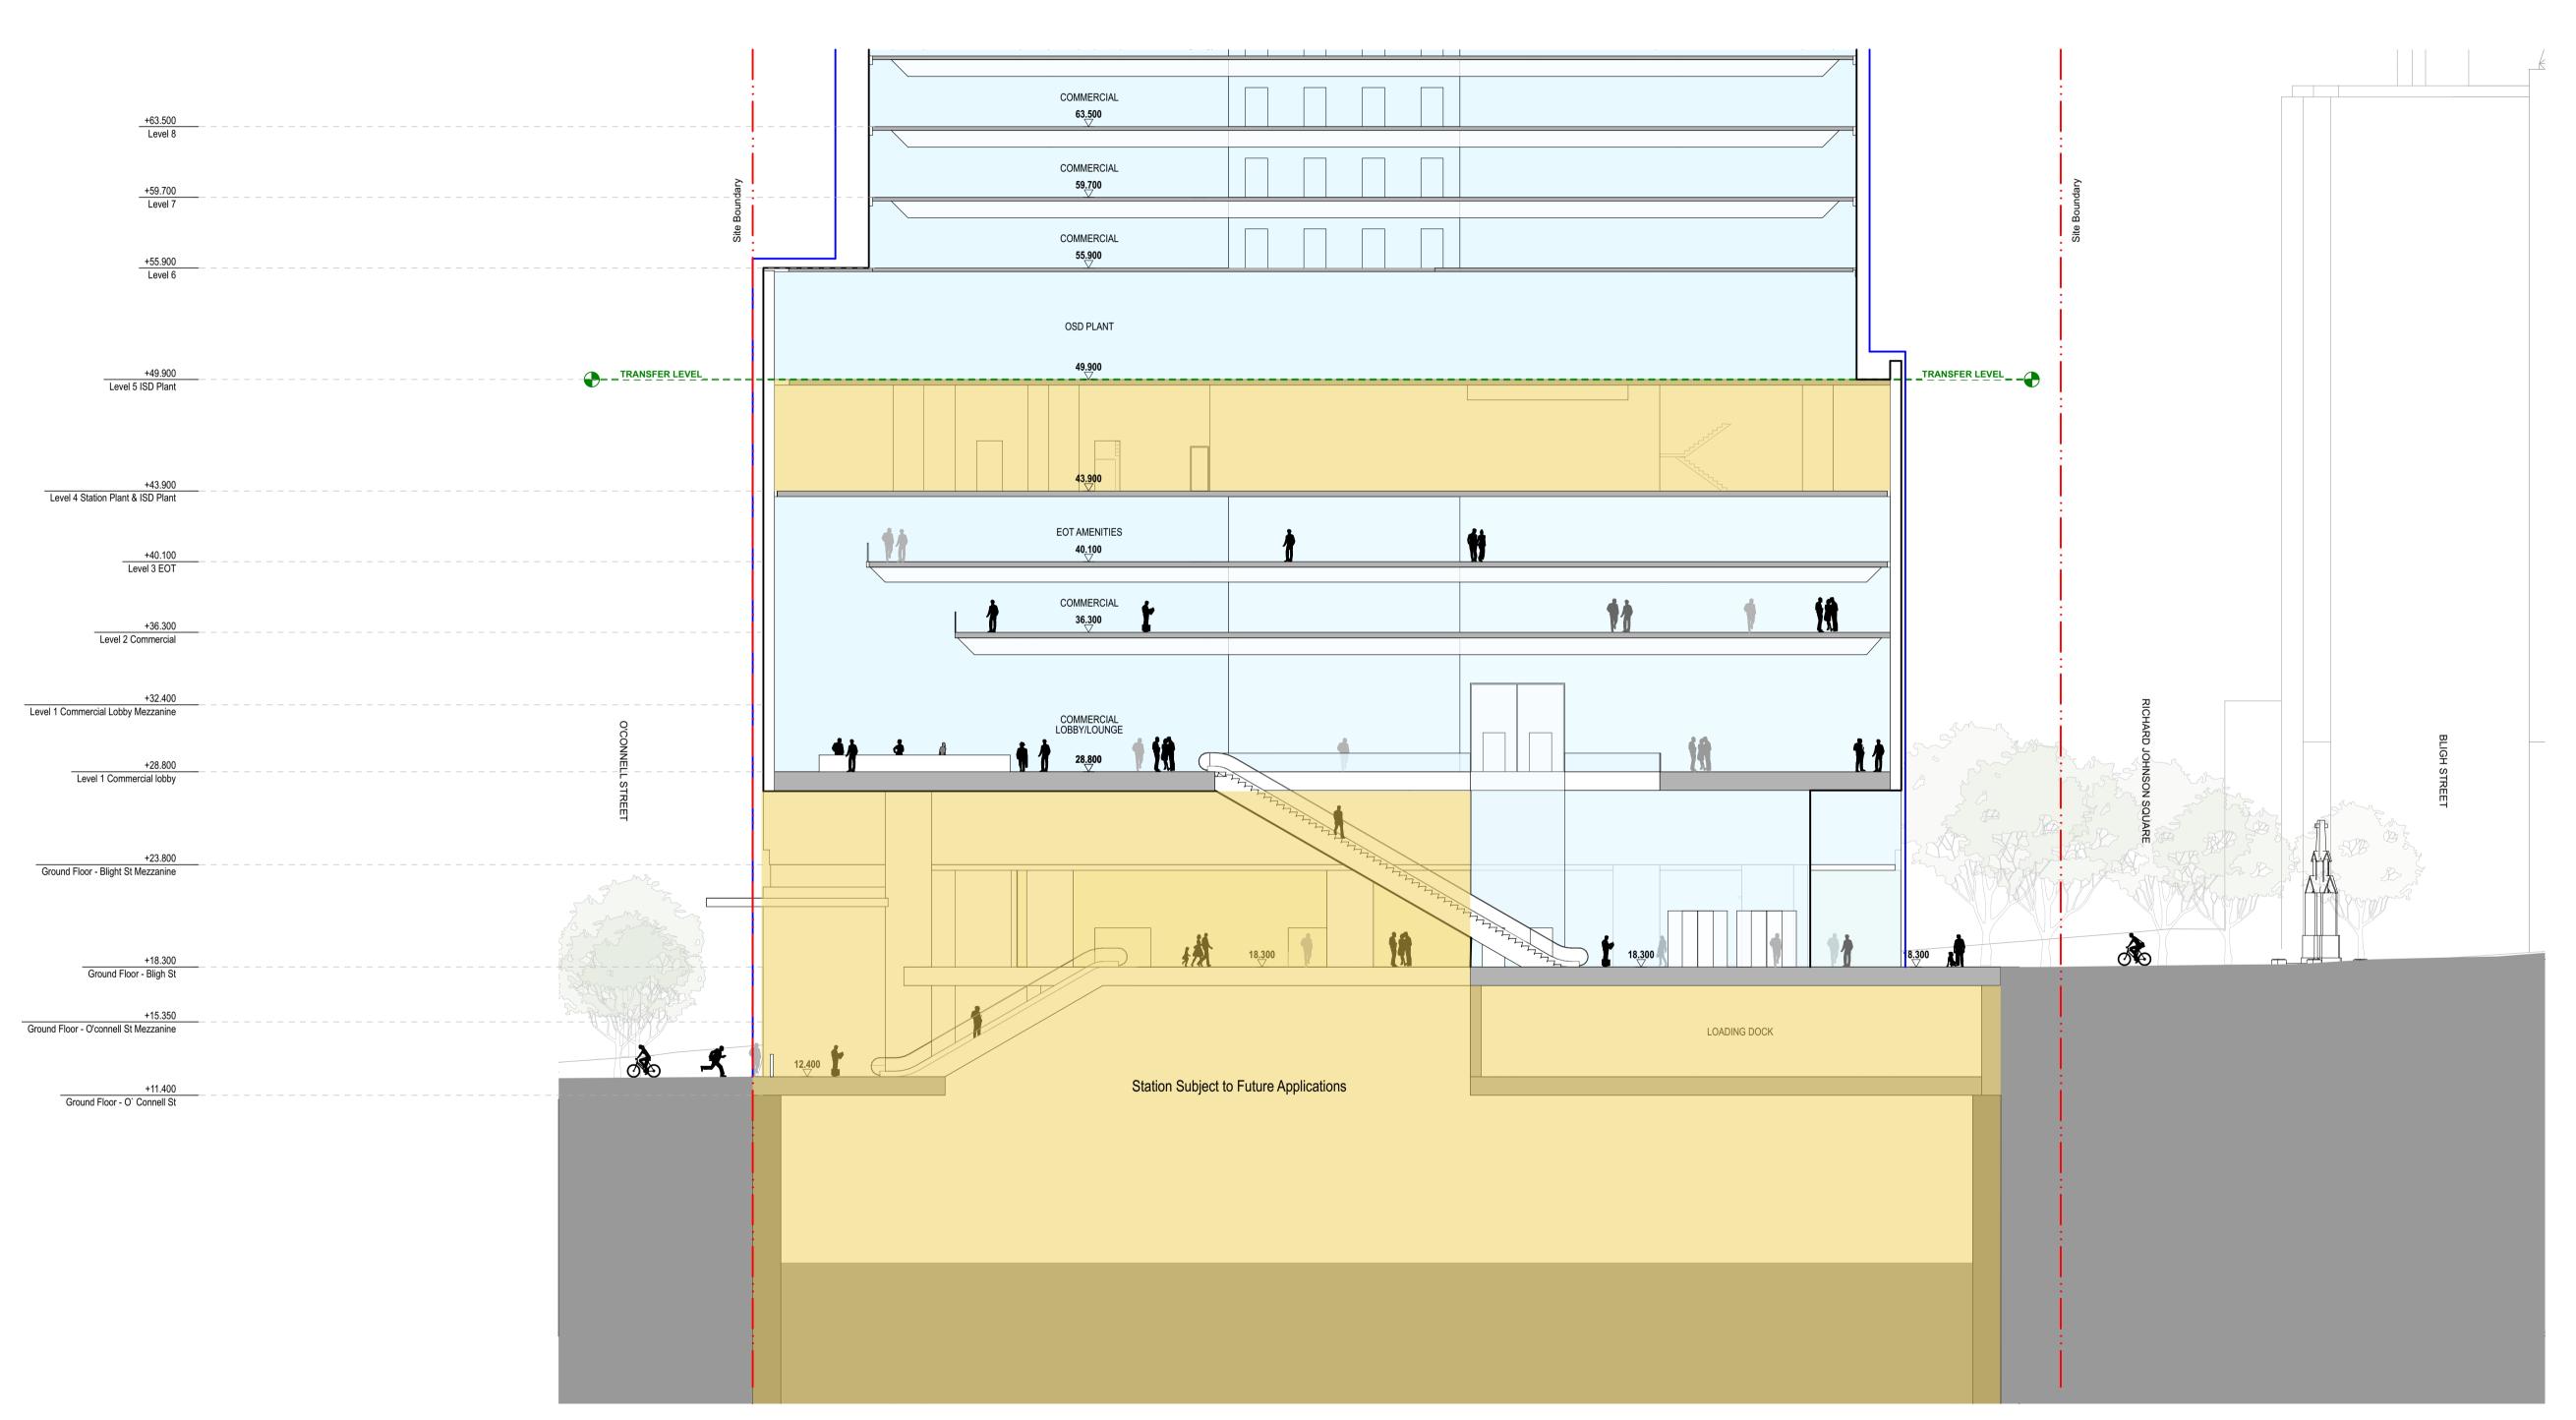

#### Do not scale drawings. Use figured dimensions only.

OSD CONCEPT SSDA INCLUDES OSD AREAS INSIDE THE CSSI 'SHELL' BELOW GROUND AND IN PODIUM LEVELS

PLANT AND VERTICAL

For Approvel 11/3/ 02 name date rev

# **Hunter Street Station - East**

SYDNEY NSW 2000

Section Scale 1:200 @ A1 East - West-East Podium Section -Commercial Lobby

**Project Code** First Issued 21/12/2021 MOSD

Sheet No. Rev PP\_E\_4004