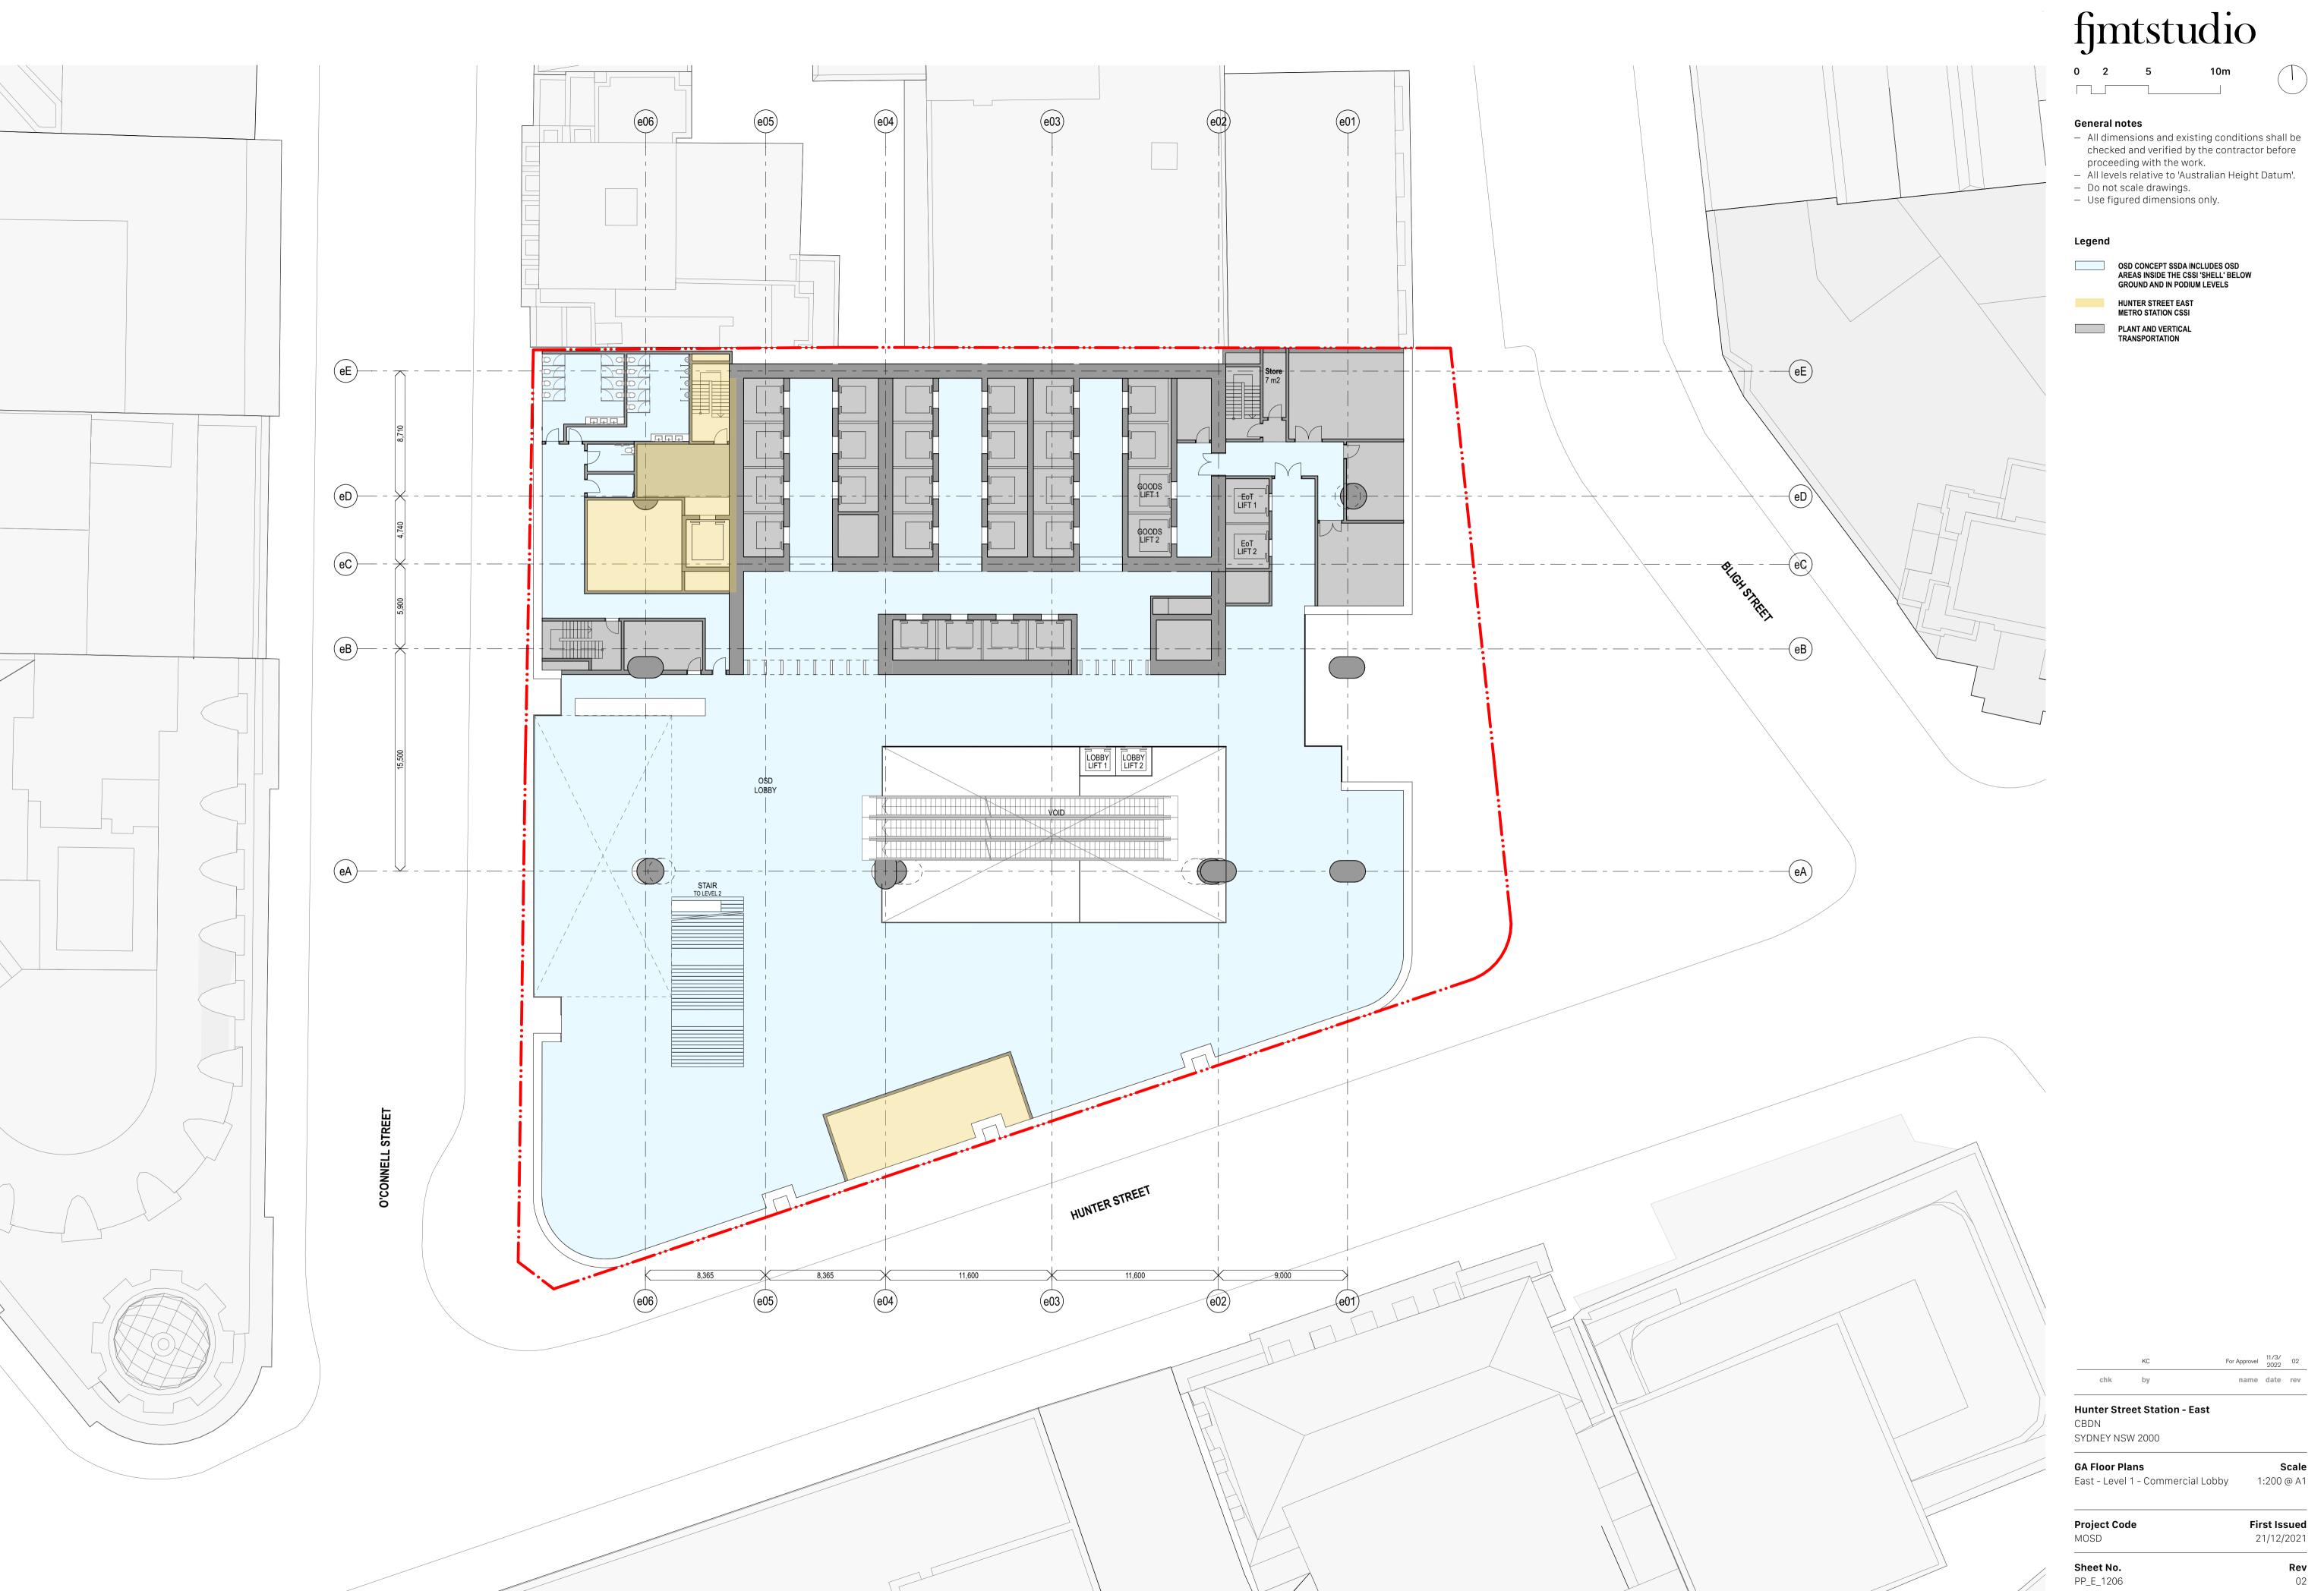

# Hunter Street Station - East

CBDN SYDNEY NSW 2000

**Project Code** 

**GA Floor Plans**East - O`Connell Street - Ground

Connell Street - Ground 1:200 @ A1

First Issued

 MOSD
 2/9/2021

 Sheet No.
 Rev

 PP\_E\_1202
 02

- All dimensions and existing conditions shall be checked and verified by the contractor before proceeding with the work. All levels relative to 'Australian Height Datum'.
- Do not scale drawings. Use figured dimensions only.