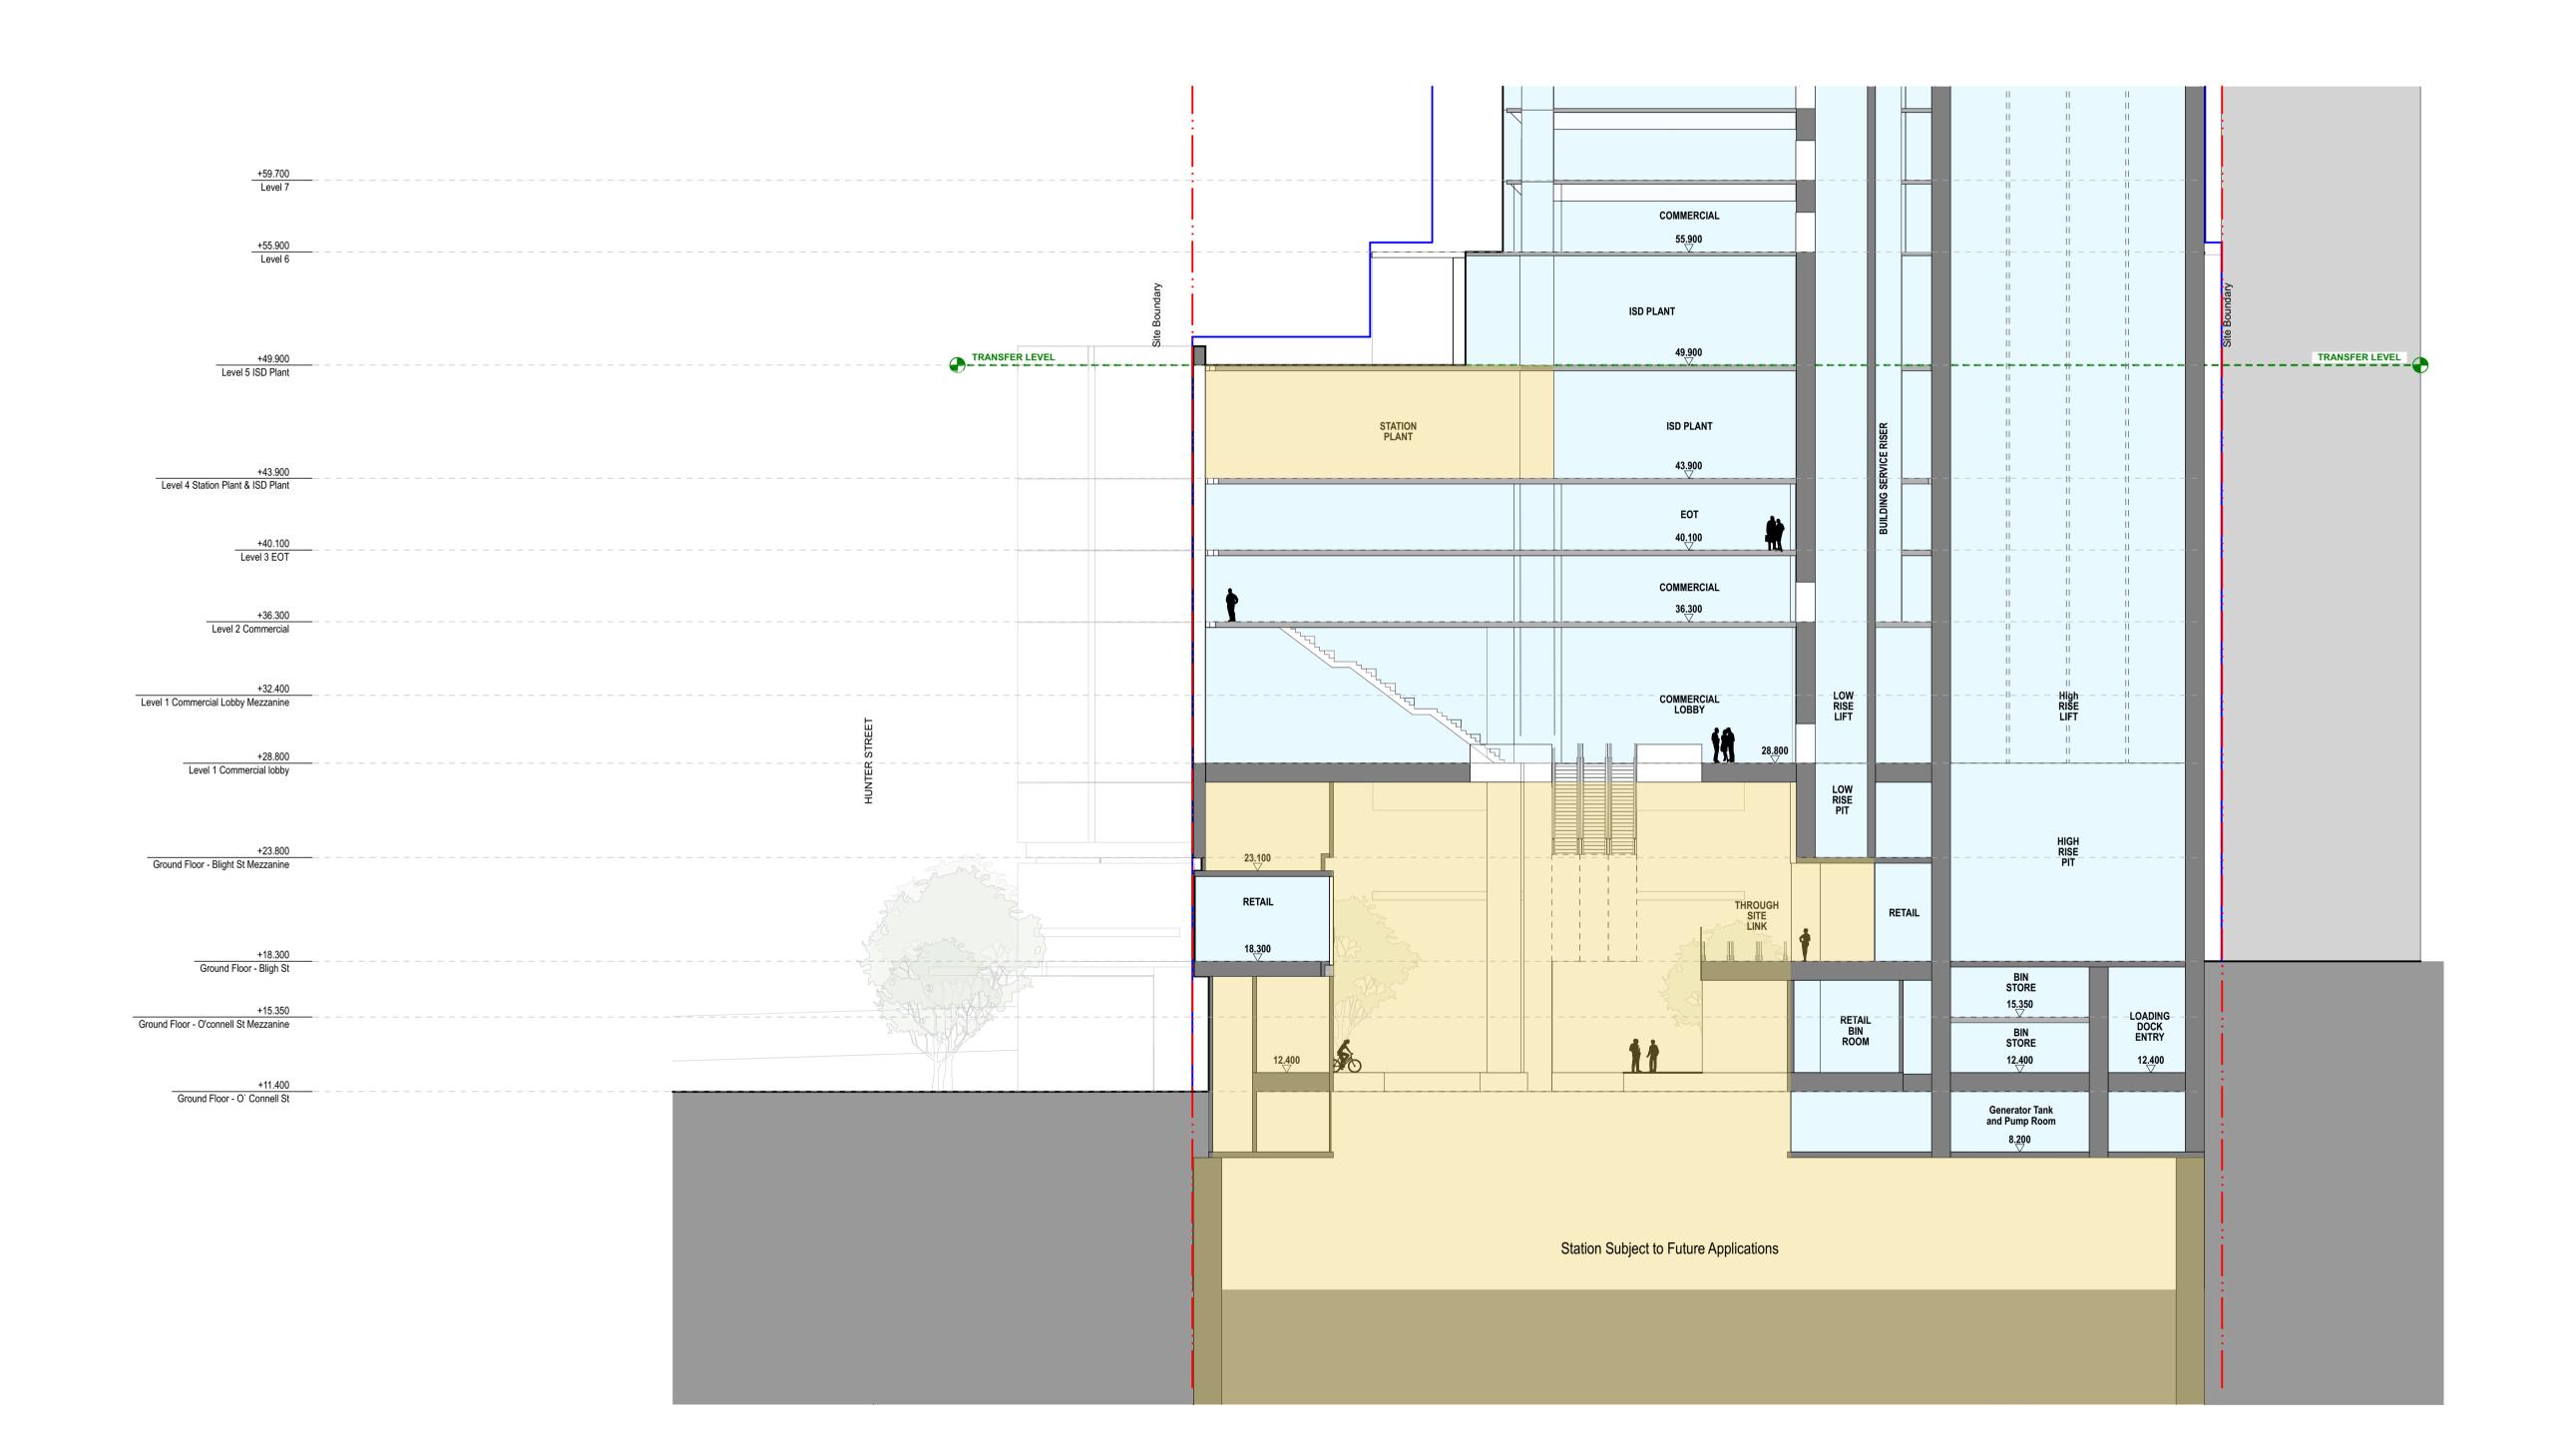

 All dimensions and existing conditions shall be checked and verified by the contractor before proceeding with the work. All levels relative to 'Australian Height Datum'.

 Do not scale drawings. Use figured dimensions only.

OSD CONCEPT SSDA INCLUDES OSD AREAS INSIDE THE CSSI 'SHELL' BELOW GROUND AND IN PODIUM LEVELS HUNTER STREET EAST METRO STATION CSSI

# **Hunter Street Station - East**

SYDNEY NSW 2000

Section East - South-North Podium Section - 1:200 @ A1 Station Entry

**Project Code** First Issued 21/12/2021 MOSD Sheet No. Rev PP\_E\_4003

Scale

 All dimensions and existing conditions shall be checked and verified by the contractor before proceeding with the work. All levels relative to 'Australian Height Datum'.