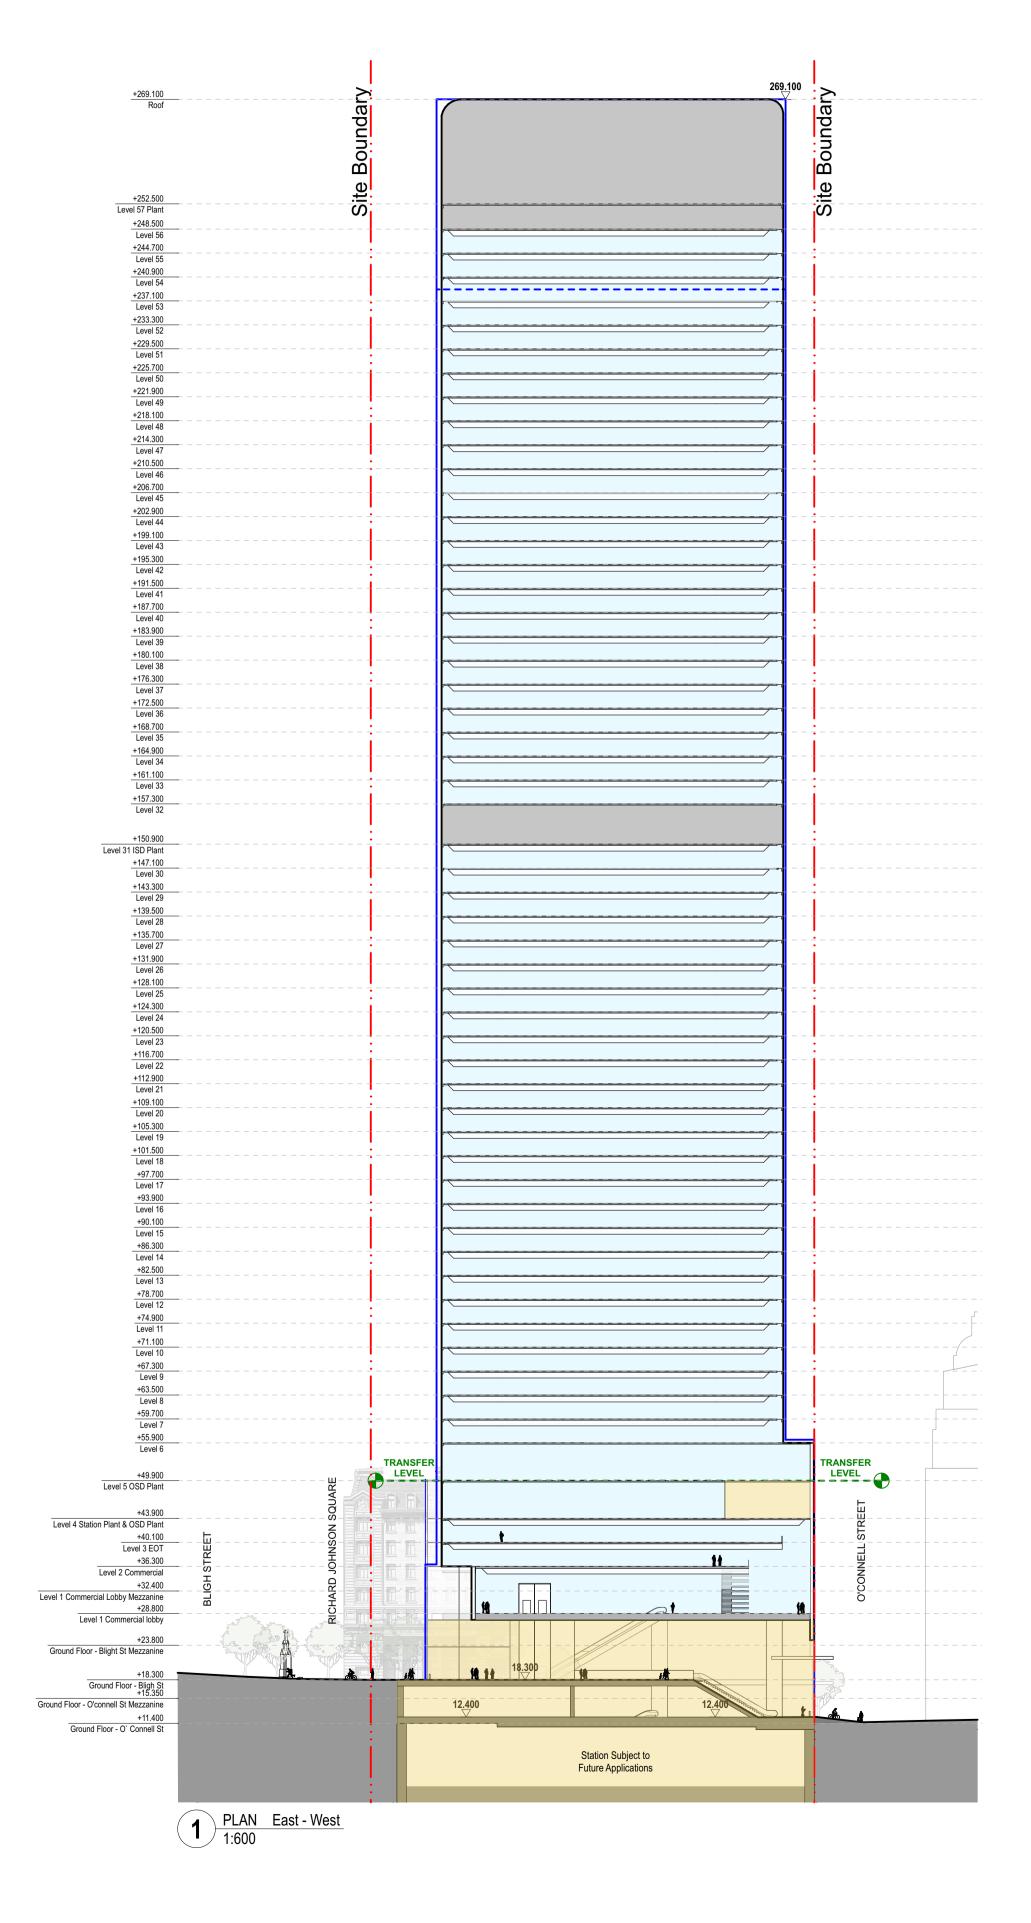

# Hunter Street Station - East

SYDNEY NSW 2000

**Section**East - Tower Sections

Project Code First Issued
MOSD 21/12/2021

Scale

1:600 @ A1

 Sheet No.
 Rev

 PP\_E\_4001
 02

Legend

 All dimensions and existing conditions shall be checked and verified by the contractor before proceeding with the work. All levels relative to 'Australian Height Datum'.

#### Do not scale drawings. Use figured dimensions only.

OSD CONCEPT SSDA INCLUDES OSD AREAS INSIDE THE CSSI 'SHELL' BELOW GROUND AND IN PODIUM LEVELS HUNTER STREET EAST METRO STATION CSSI

For Approvel 11/3/ 02 name date rev