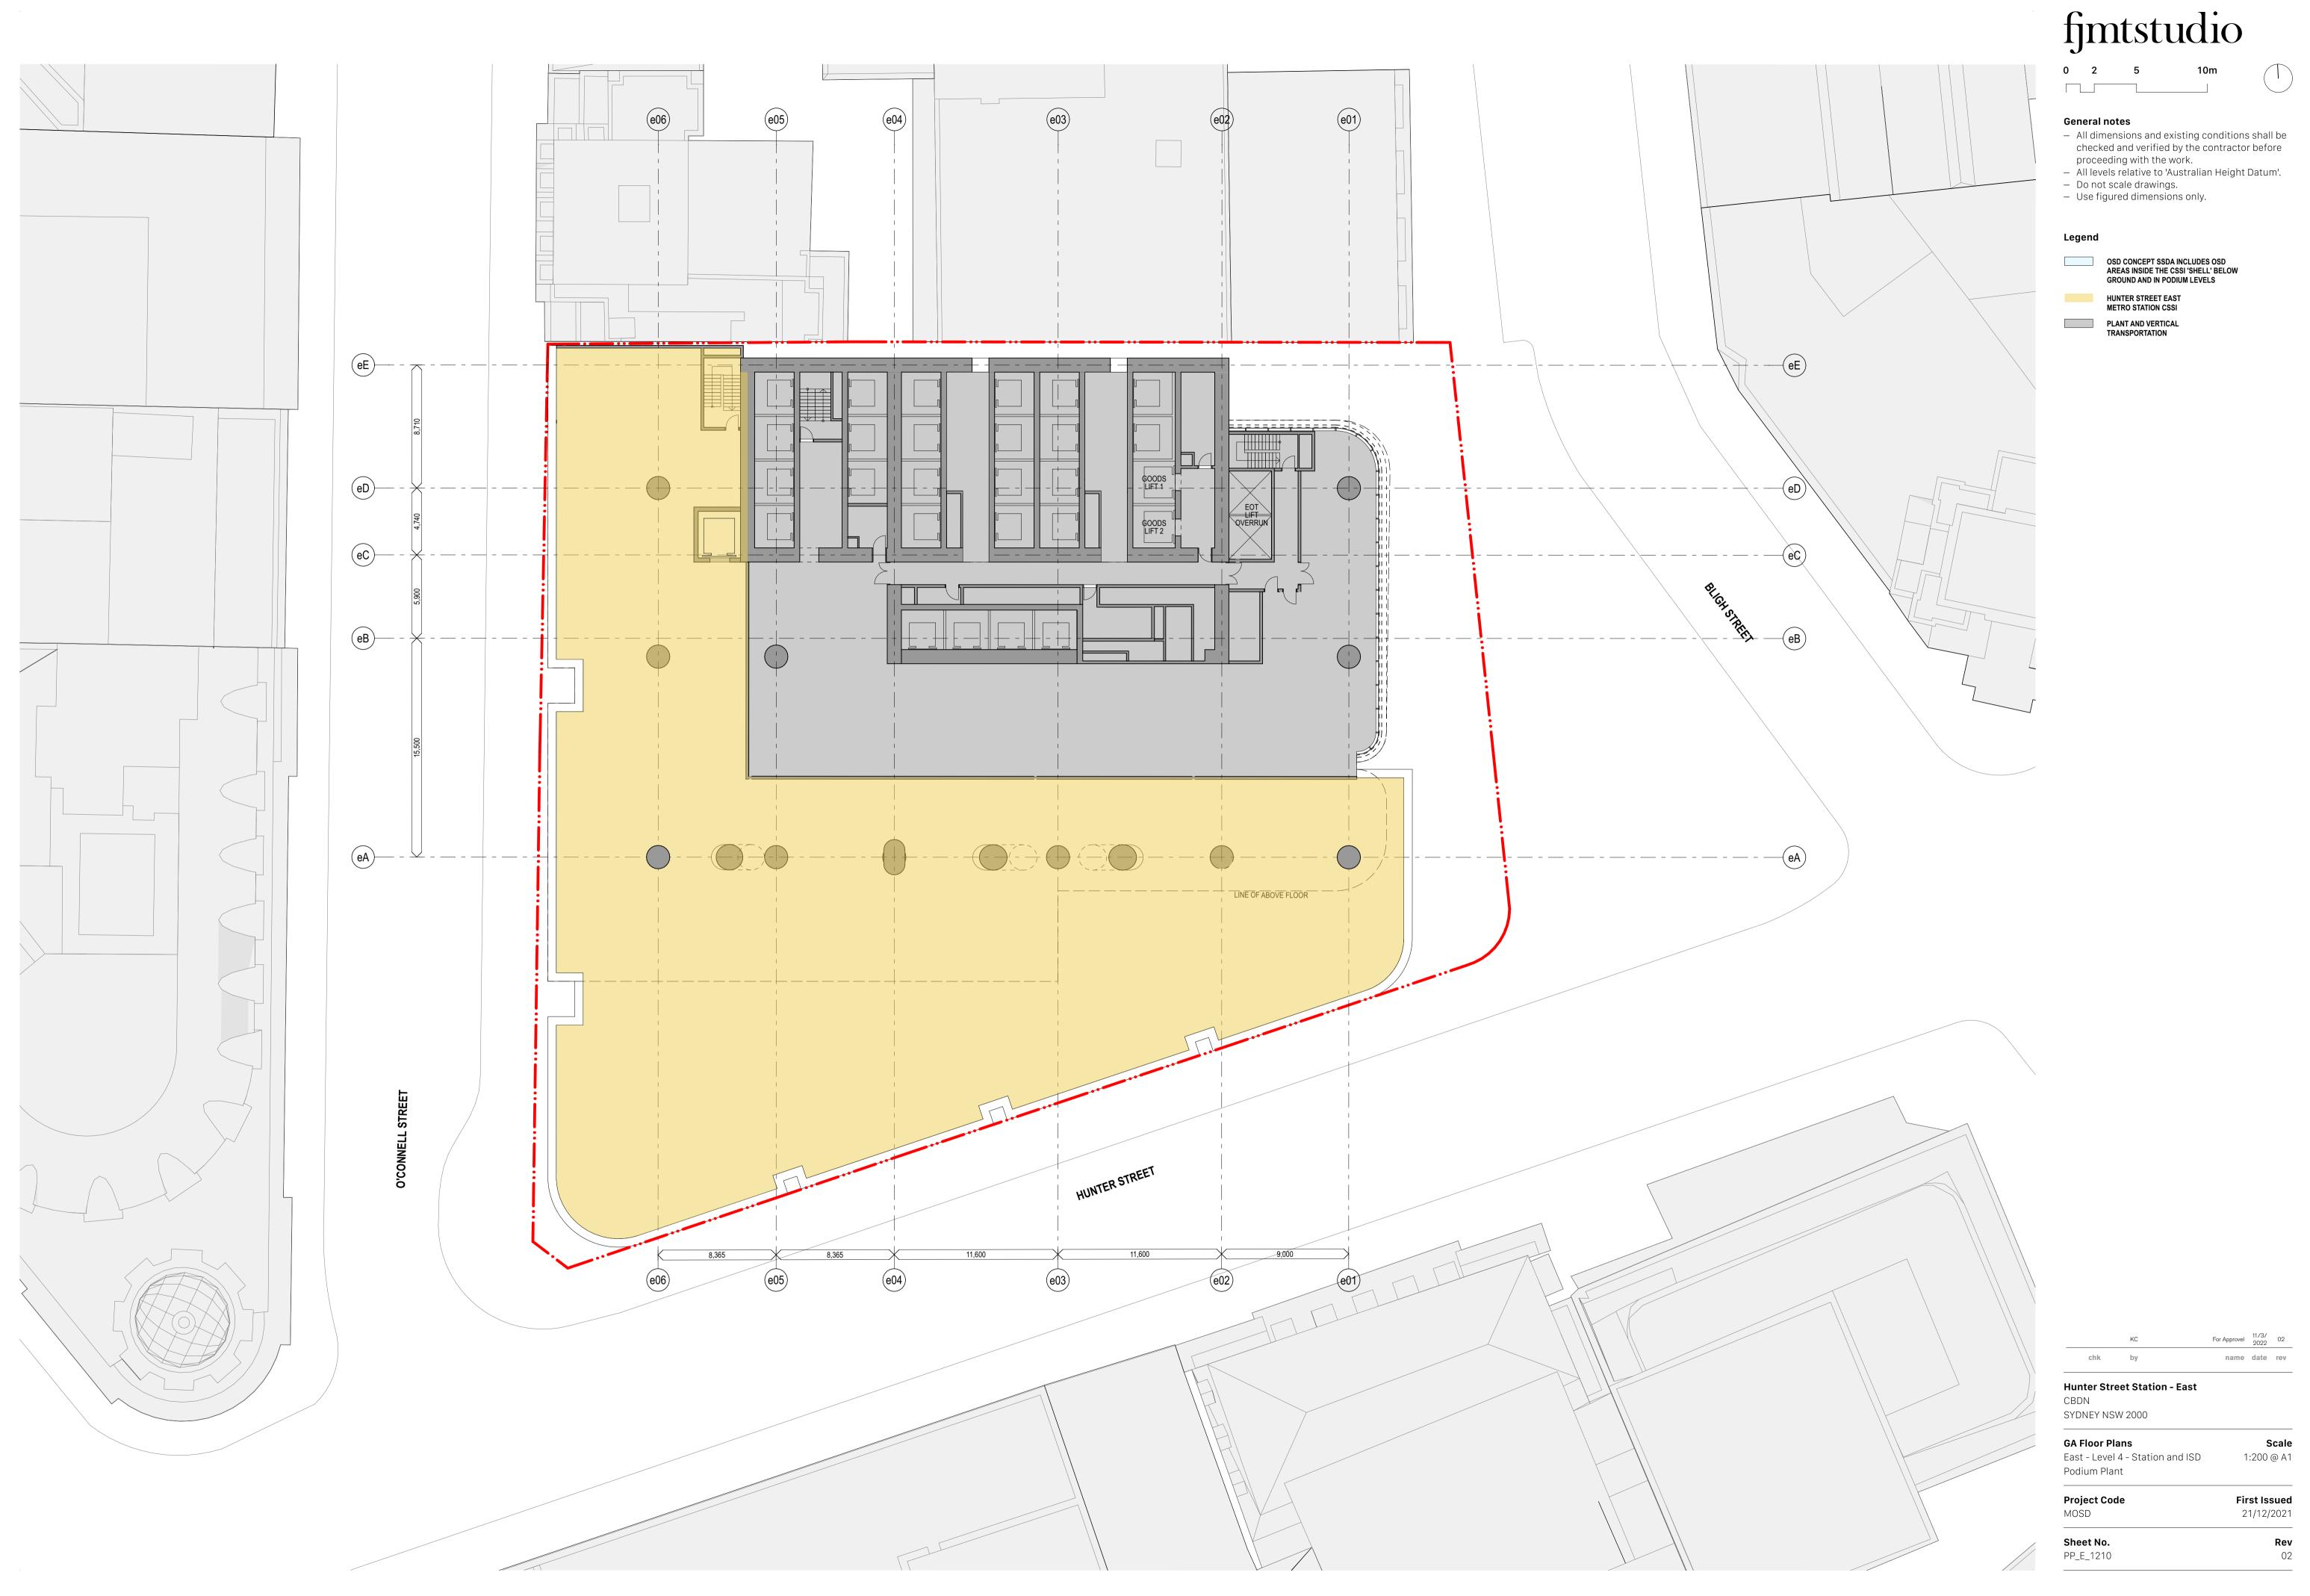

OSD CONCEPT SSDA INCLUDES OSD AREAS INSIDE THE CSSI 'SHELL' BELOW GROUND AND IN PODIUM LEVELS

PLANT AND VERTICAL TRANSPORTATION

For Approvel 11/3/ 2022 02 name date rev

# **Hunter Street Station - East**

CBDN SYDNEY NSW 2000

**GA Floor Plans** 

East - Basement 1

PP\_E\_1201

1:200 @ A1

Scale

**Project Code** First Issued 21/12/2021 MOSD Sheet No.