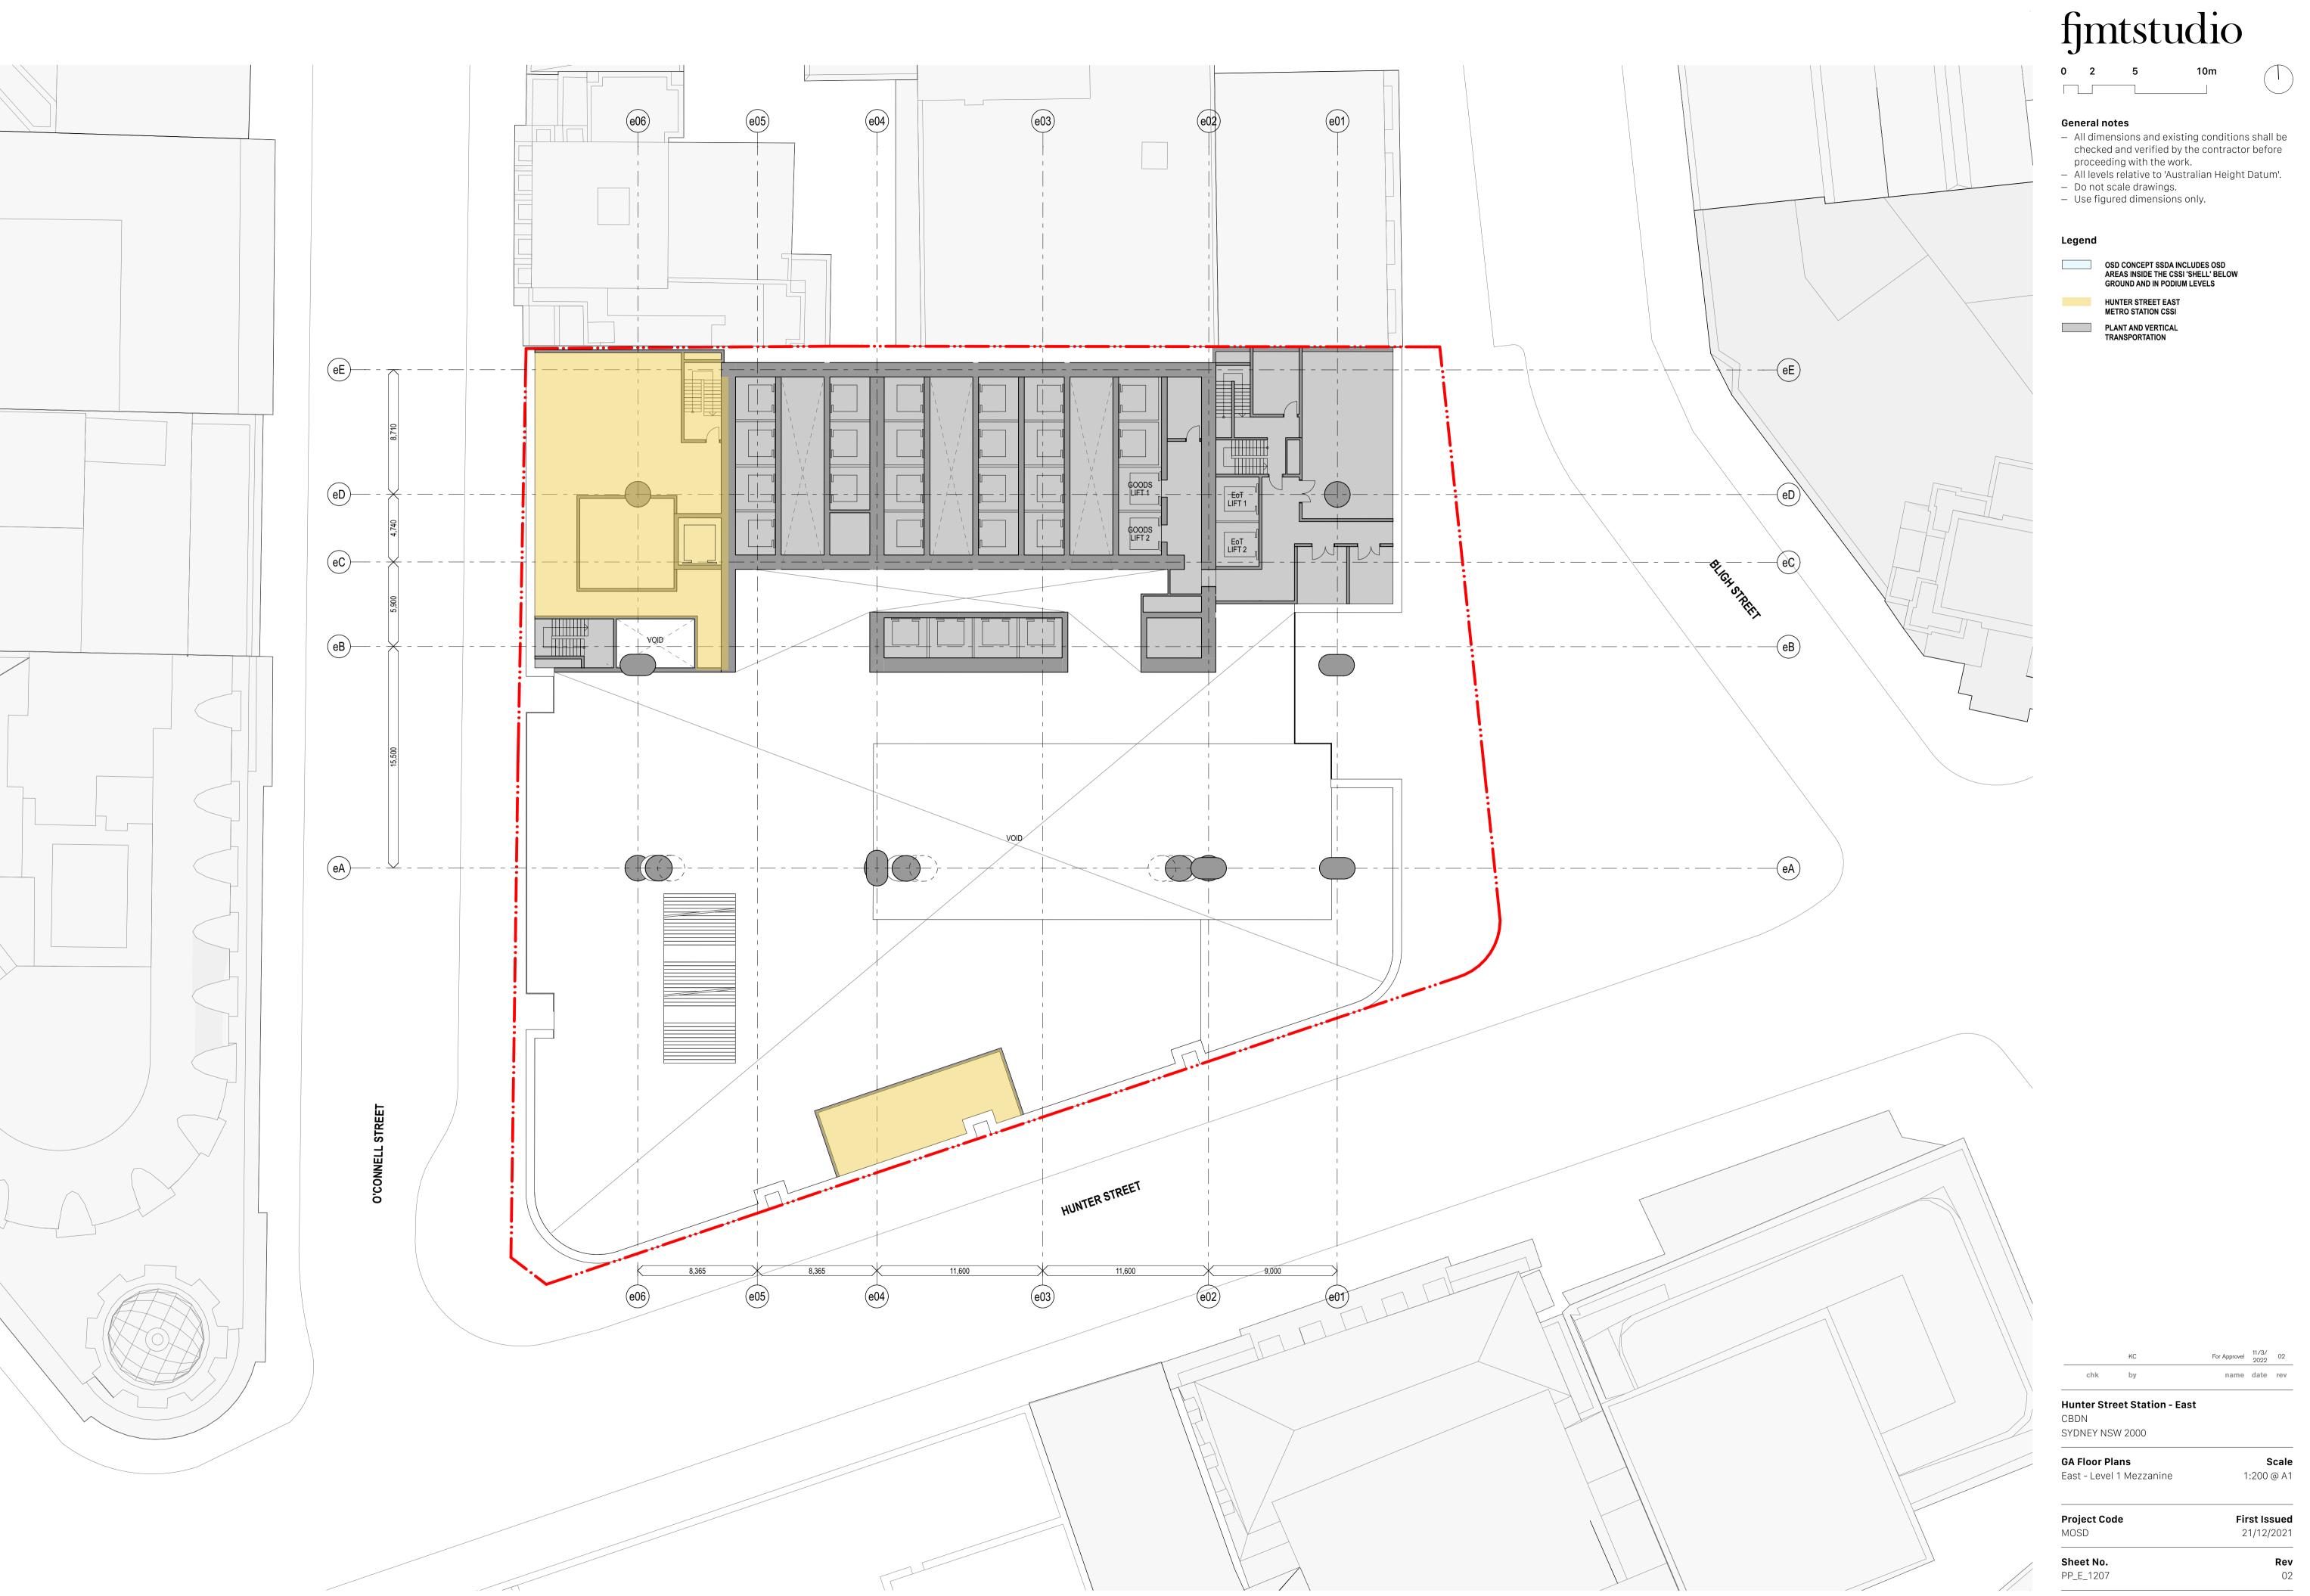

**Hunter Street Station - East** 

CBDN SYDNEY NSW 2000

**GA Floor Plans** 

East - O`Connell Street - Ground Mezzanine

**Project Code** 

Sheet No. PP\_E\_1203

 All dimensions and existing conditions shall be checked and verified by the contractor before proceeding with the work.All levels relative to 'Australian Height Datum'.

# Use figured dimensions only.

OSD CONCEPT SSDA INCLUDES OSD AREAS INSIDE THE CSSI 'SHELL' BELOW GROUND AND IN PODIUM LEVELS

HUNTER STREET EAST METRO STATION CSSI PLANT AND VERTICAL TRANSPORTATION

**Hunter Street Station - East** CBDN