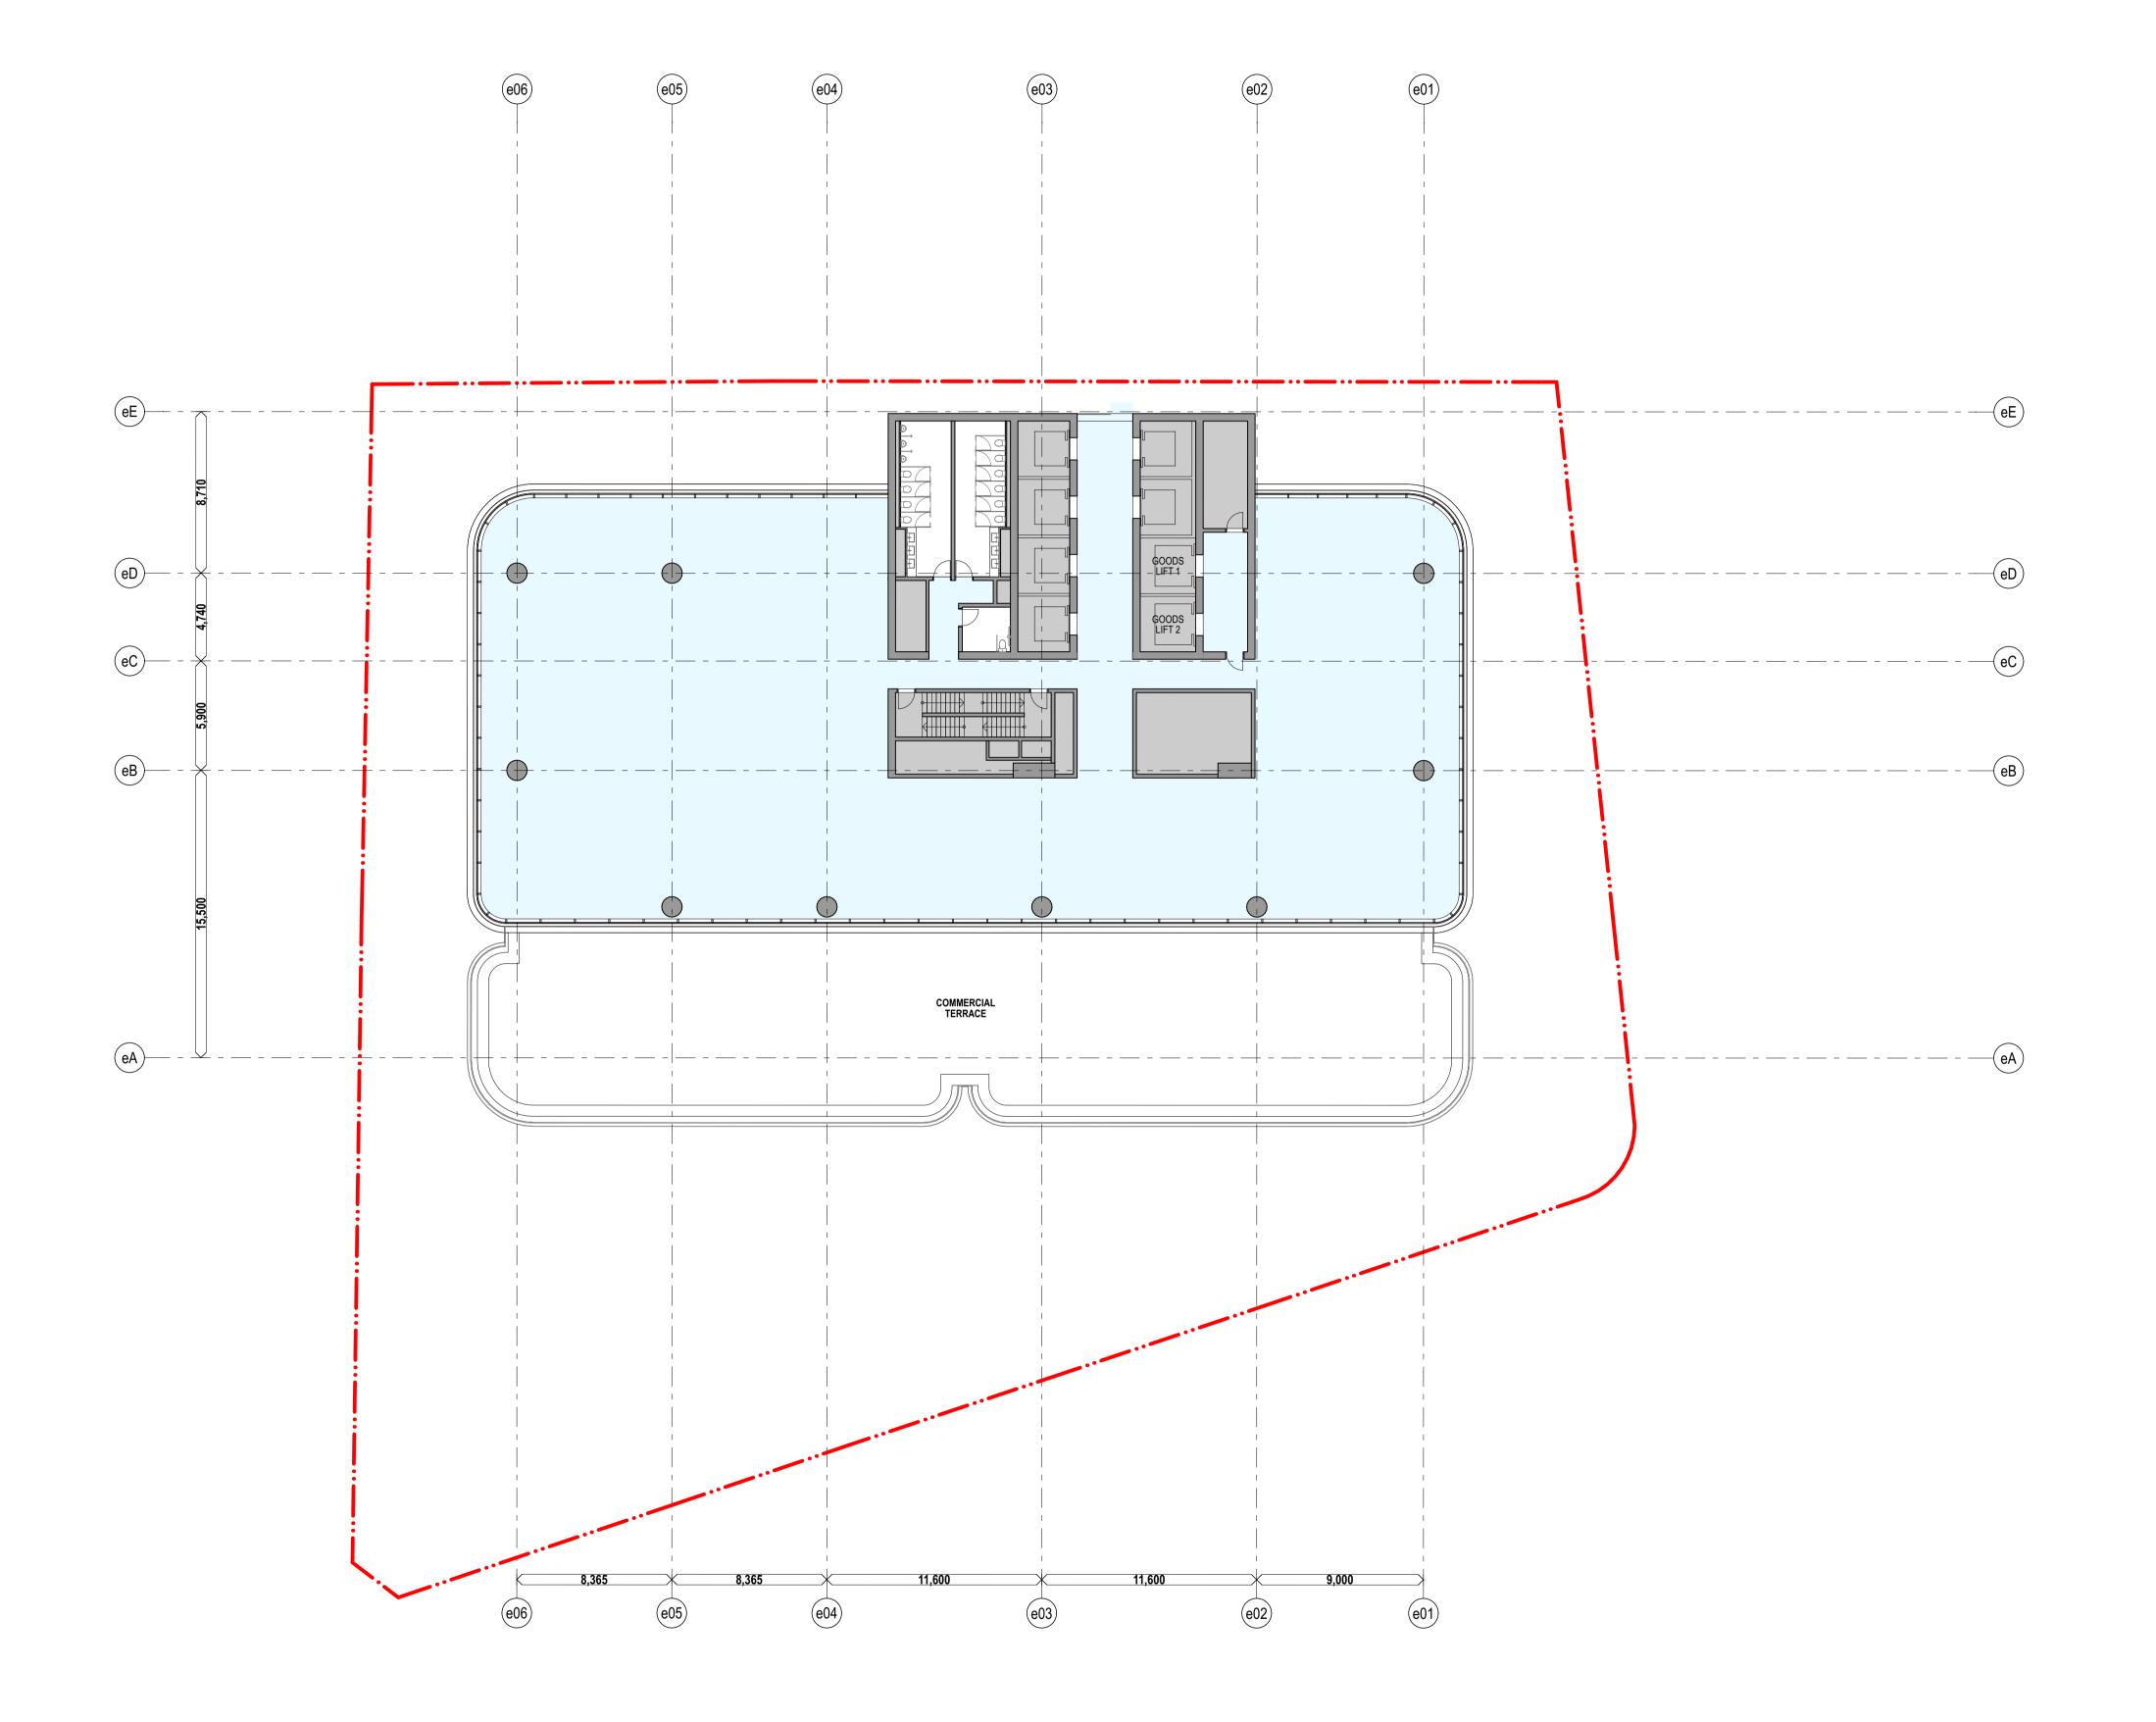

OSD CONCEPT SSDA INCLUDES OSD AREAS INSIDE THE CSSI 'SHELL' BELOW GROUND AND IN PODIUM LEVELS

**Hunter Street Station - East** 

1:200 @ A1

21/12/2021

First Issued

- All dimensions and existing conditions shall be checked and verified by the contractor before proceeding with the work.All levels relative to 'Australian Height Datum'.
- Do not scale drawings.