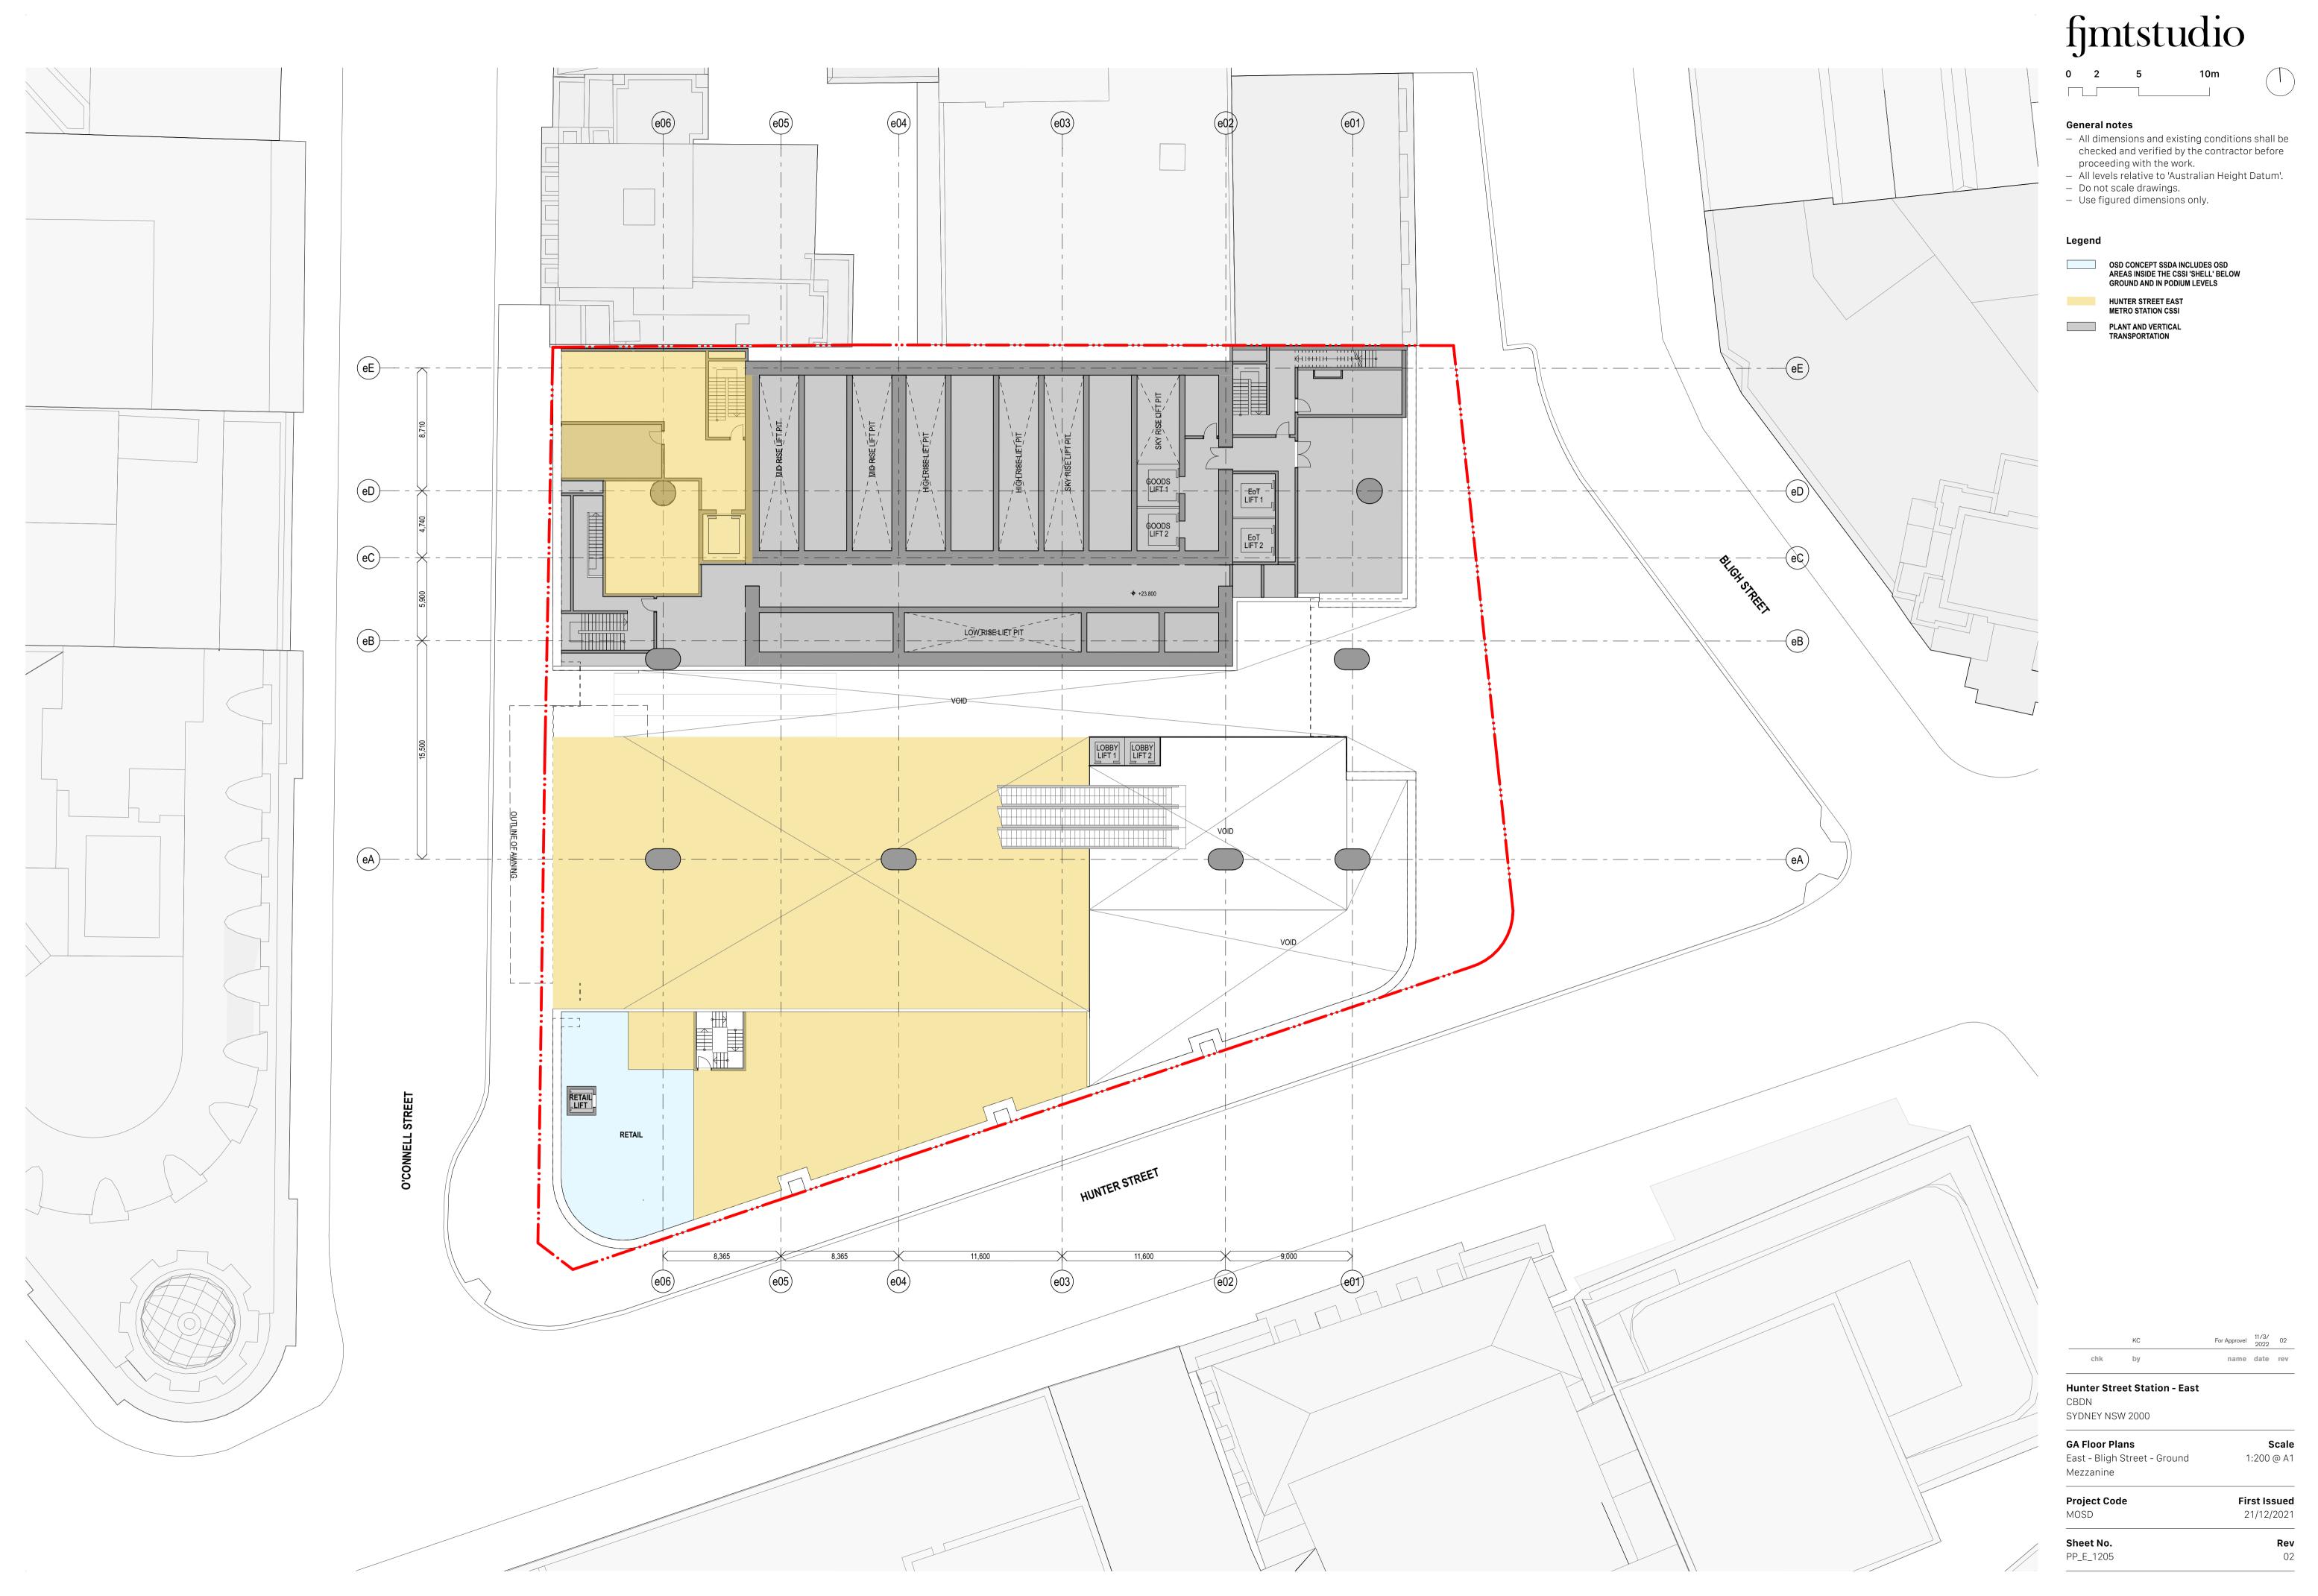

OSD CONCEPT SSDA INCLUDES OSD AREAS INSIDE THE CSSI 'SHELL' BELOW GROUND AND IN PODIUM LEVELS

**Hunter Street Station - East** 

1:200 @ A1

21/12/2021

First Issued

- All dimensions and existing conditions shall be checked and verified by the contractor before proceeding with the work.All levels relative to 'Australian Height Datum'.
- Do not scale drawings.

OSD CONCEPT SSDA INCLUDES OSD AREAS INSIDE THE CSSI 'SHELL' BELOW GROUND AND IN PODIUM LEVELS

HUNTER STREET EAST METRO STATION CSSI

East - Level 2 - Coworking

First Issued 21/12/2021

1:200 @ A1

 All dimensions and existing conditions shall be checked and verified by the contractor before proceeding with the work.All levels relative to 'Australian Height Datum'.