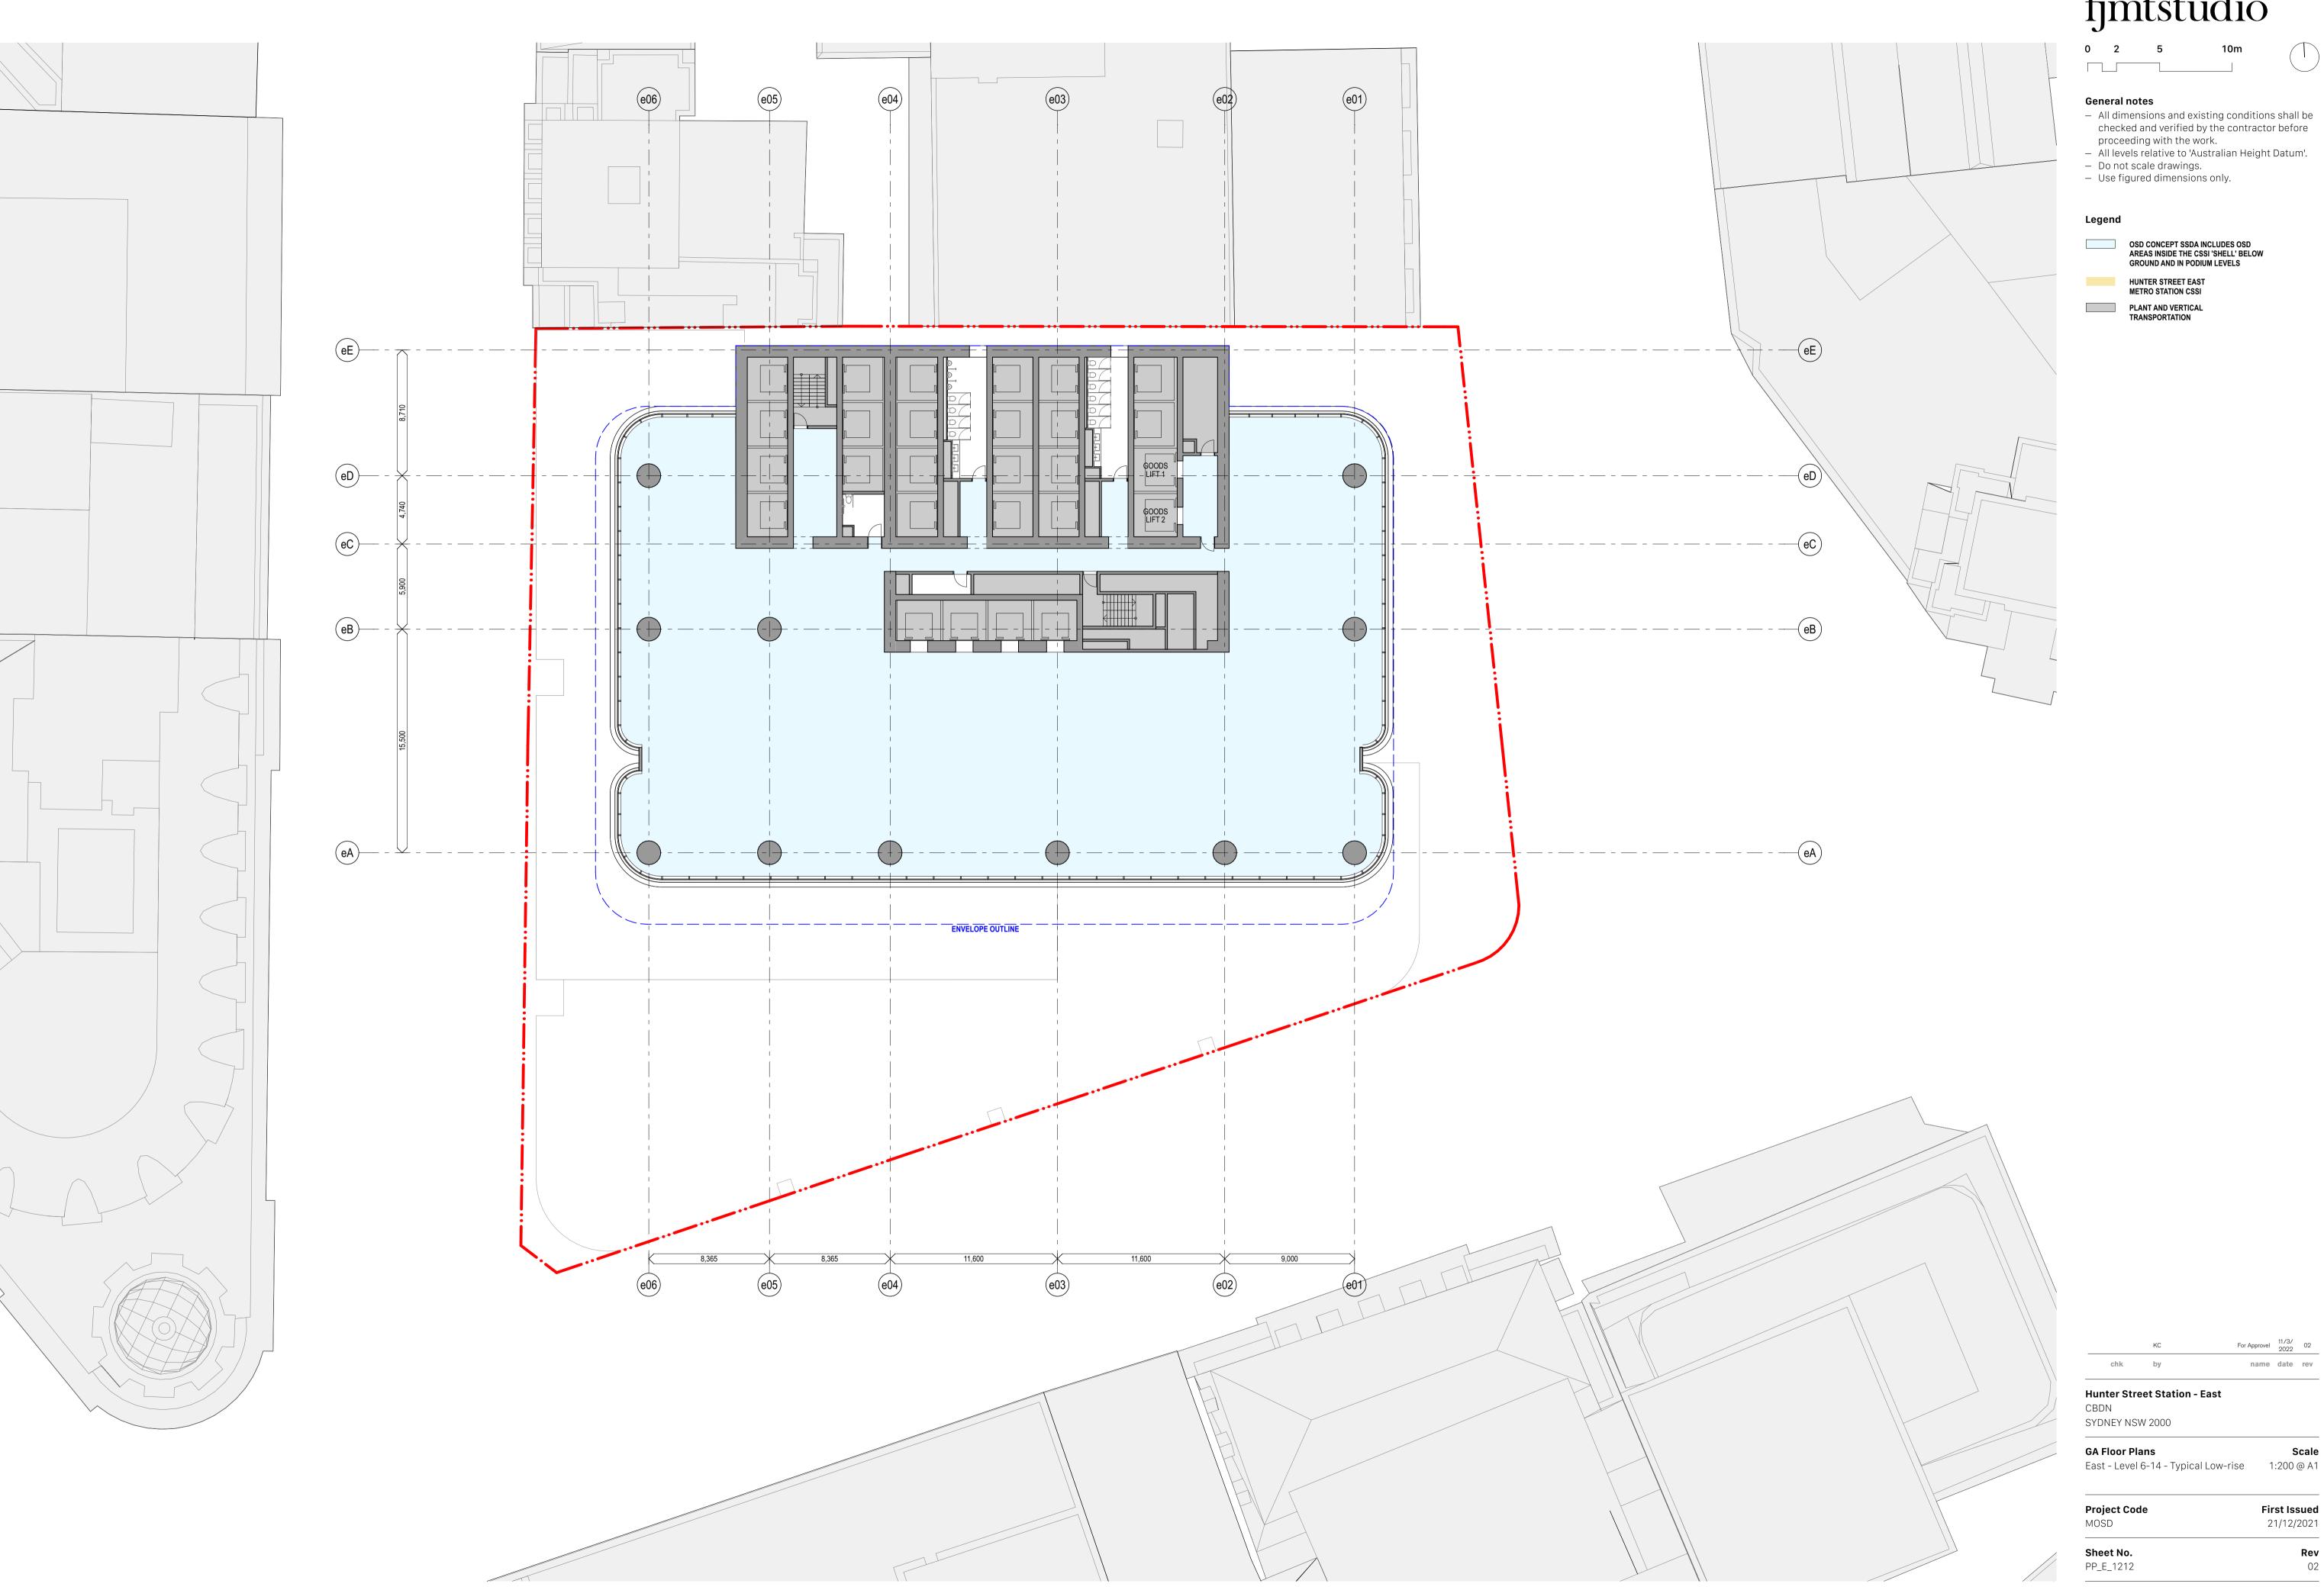

#### Legeno

OSD CONCEPT SSDA INCLUDES OSD AREAS INSIDE THE CSSI 'SHELL' BELOW GROUND AND IN PODIUM LEVELS

HUNTER STREET EAST METRO STATION CSSI

PLANT AND VERTICAL TRANSPORTATION

# Hunter Street Station - East

CBDN SYDNEY NSW 2000

GA Floor Plans

East - Level 15-30 - Typical Mid-rise 1:200 @ A1

| Project Code | First Issued |
|--------------|--------------|
| MOSD         | 21/12/2021   |
| Sheet No.    | Rev          |
|              |              |