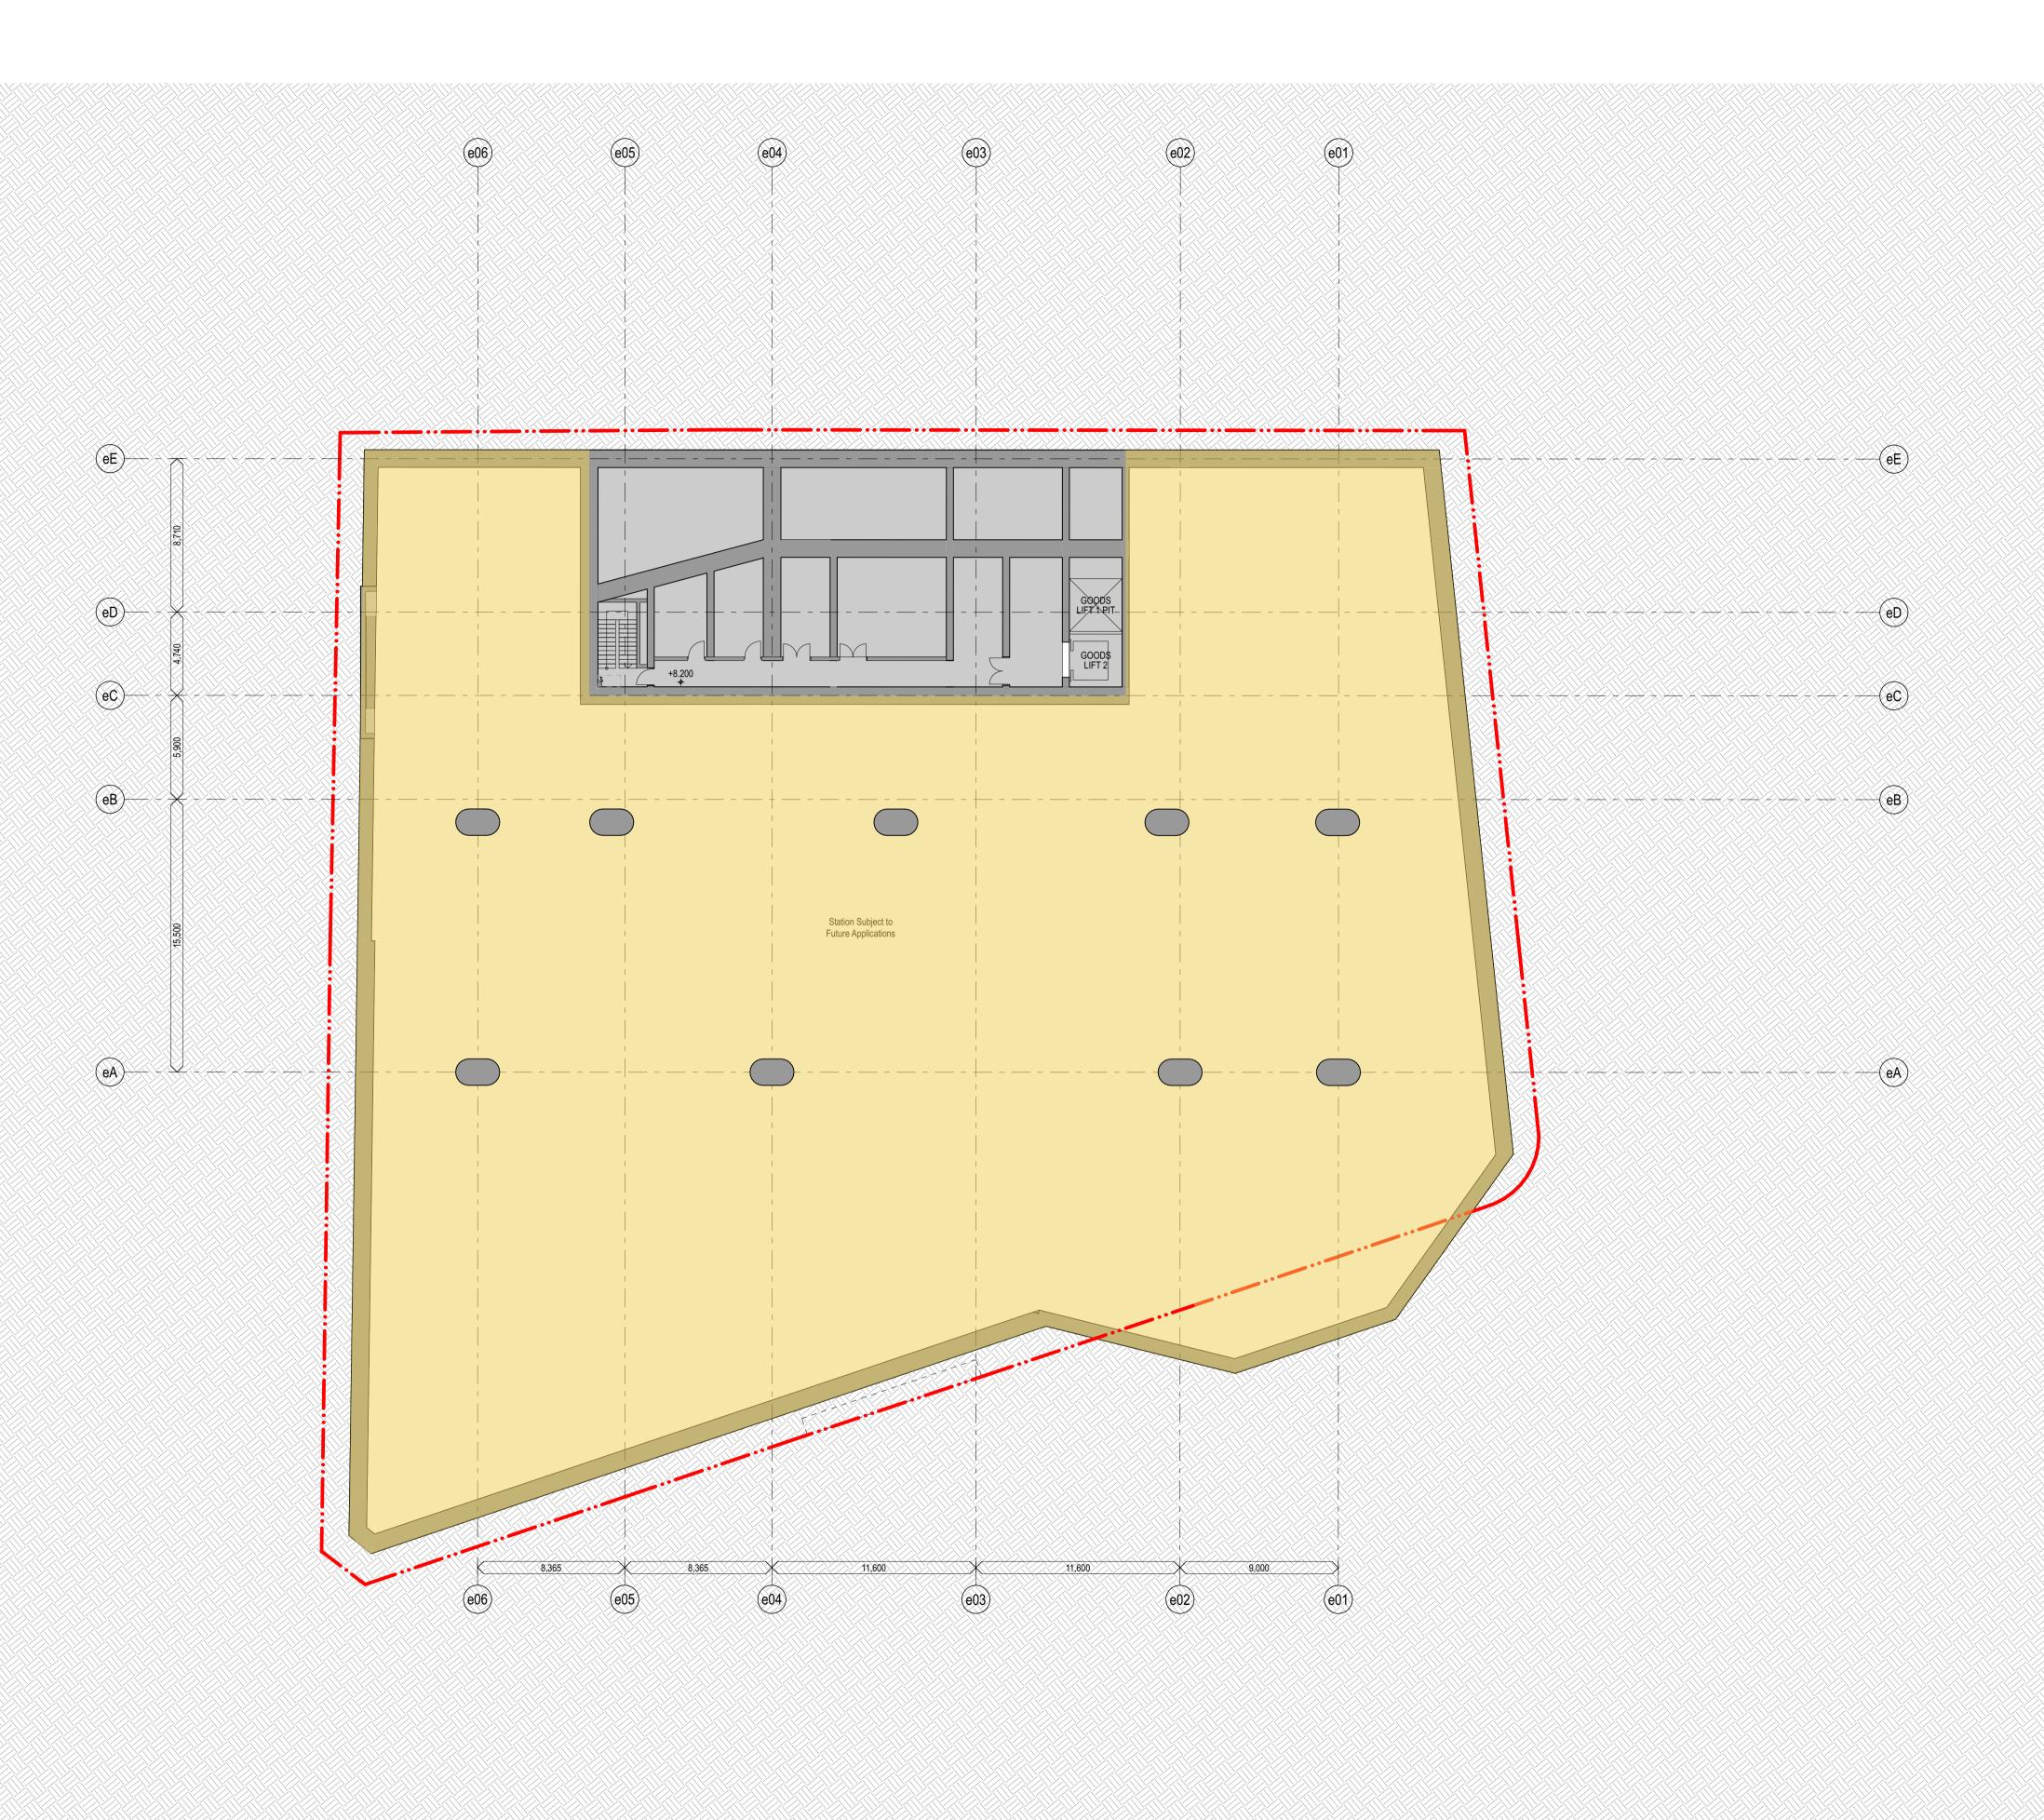

# **Hunter Street Station - East**

CBDN SYDNEY NSW 2000

**GA Floor Plans** 

East - Basement 1

PP\_E\_1201

1:200 @ A1

Scale

**Project Code** First Issued 21/12/2021 MOSD Sheet No.

#### **General notes**

- All dimensions and existing conditions shall be checked and verified by the contractor before proceeding with the work.
  All levels relative to 'Australian Height Datum'.
- Do not scale drawings.Use figured dimensions only.

#### Legend

OSD CONCEPT SSDA INCLUDES OSD AREAS INSIDE THE CSSI 'SHELL' BELOW GROUND AND IN PODIUM LEVELS

HUNTER STREET EAST METRO STATION CSSI

 KC
 For Approved
 11/2 2002

 chk
 by
 name
 date