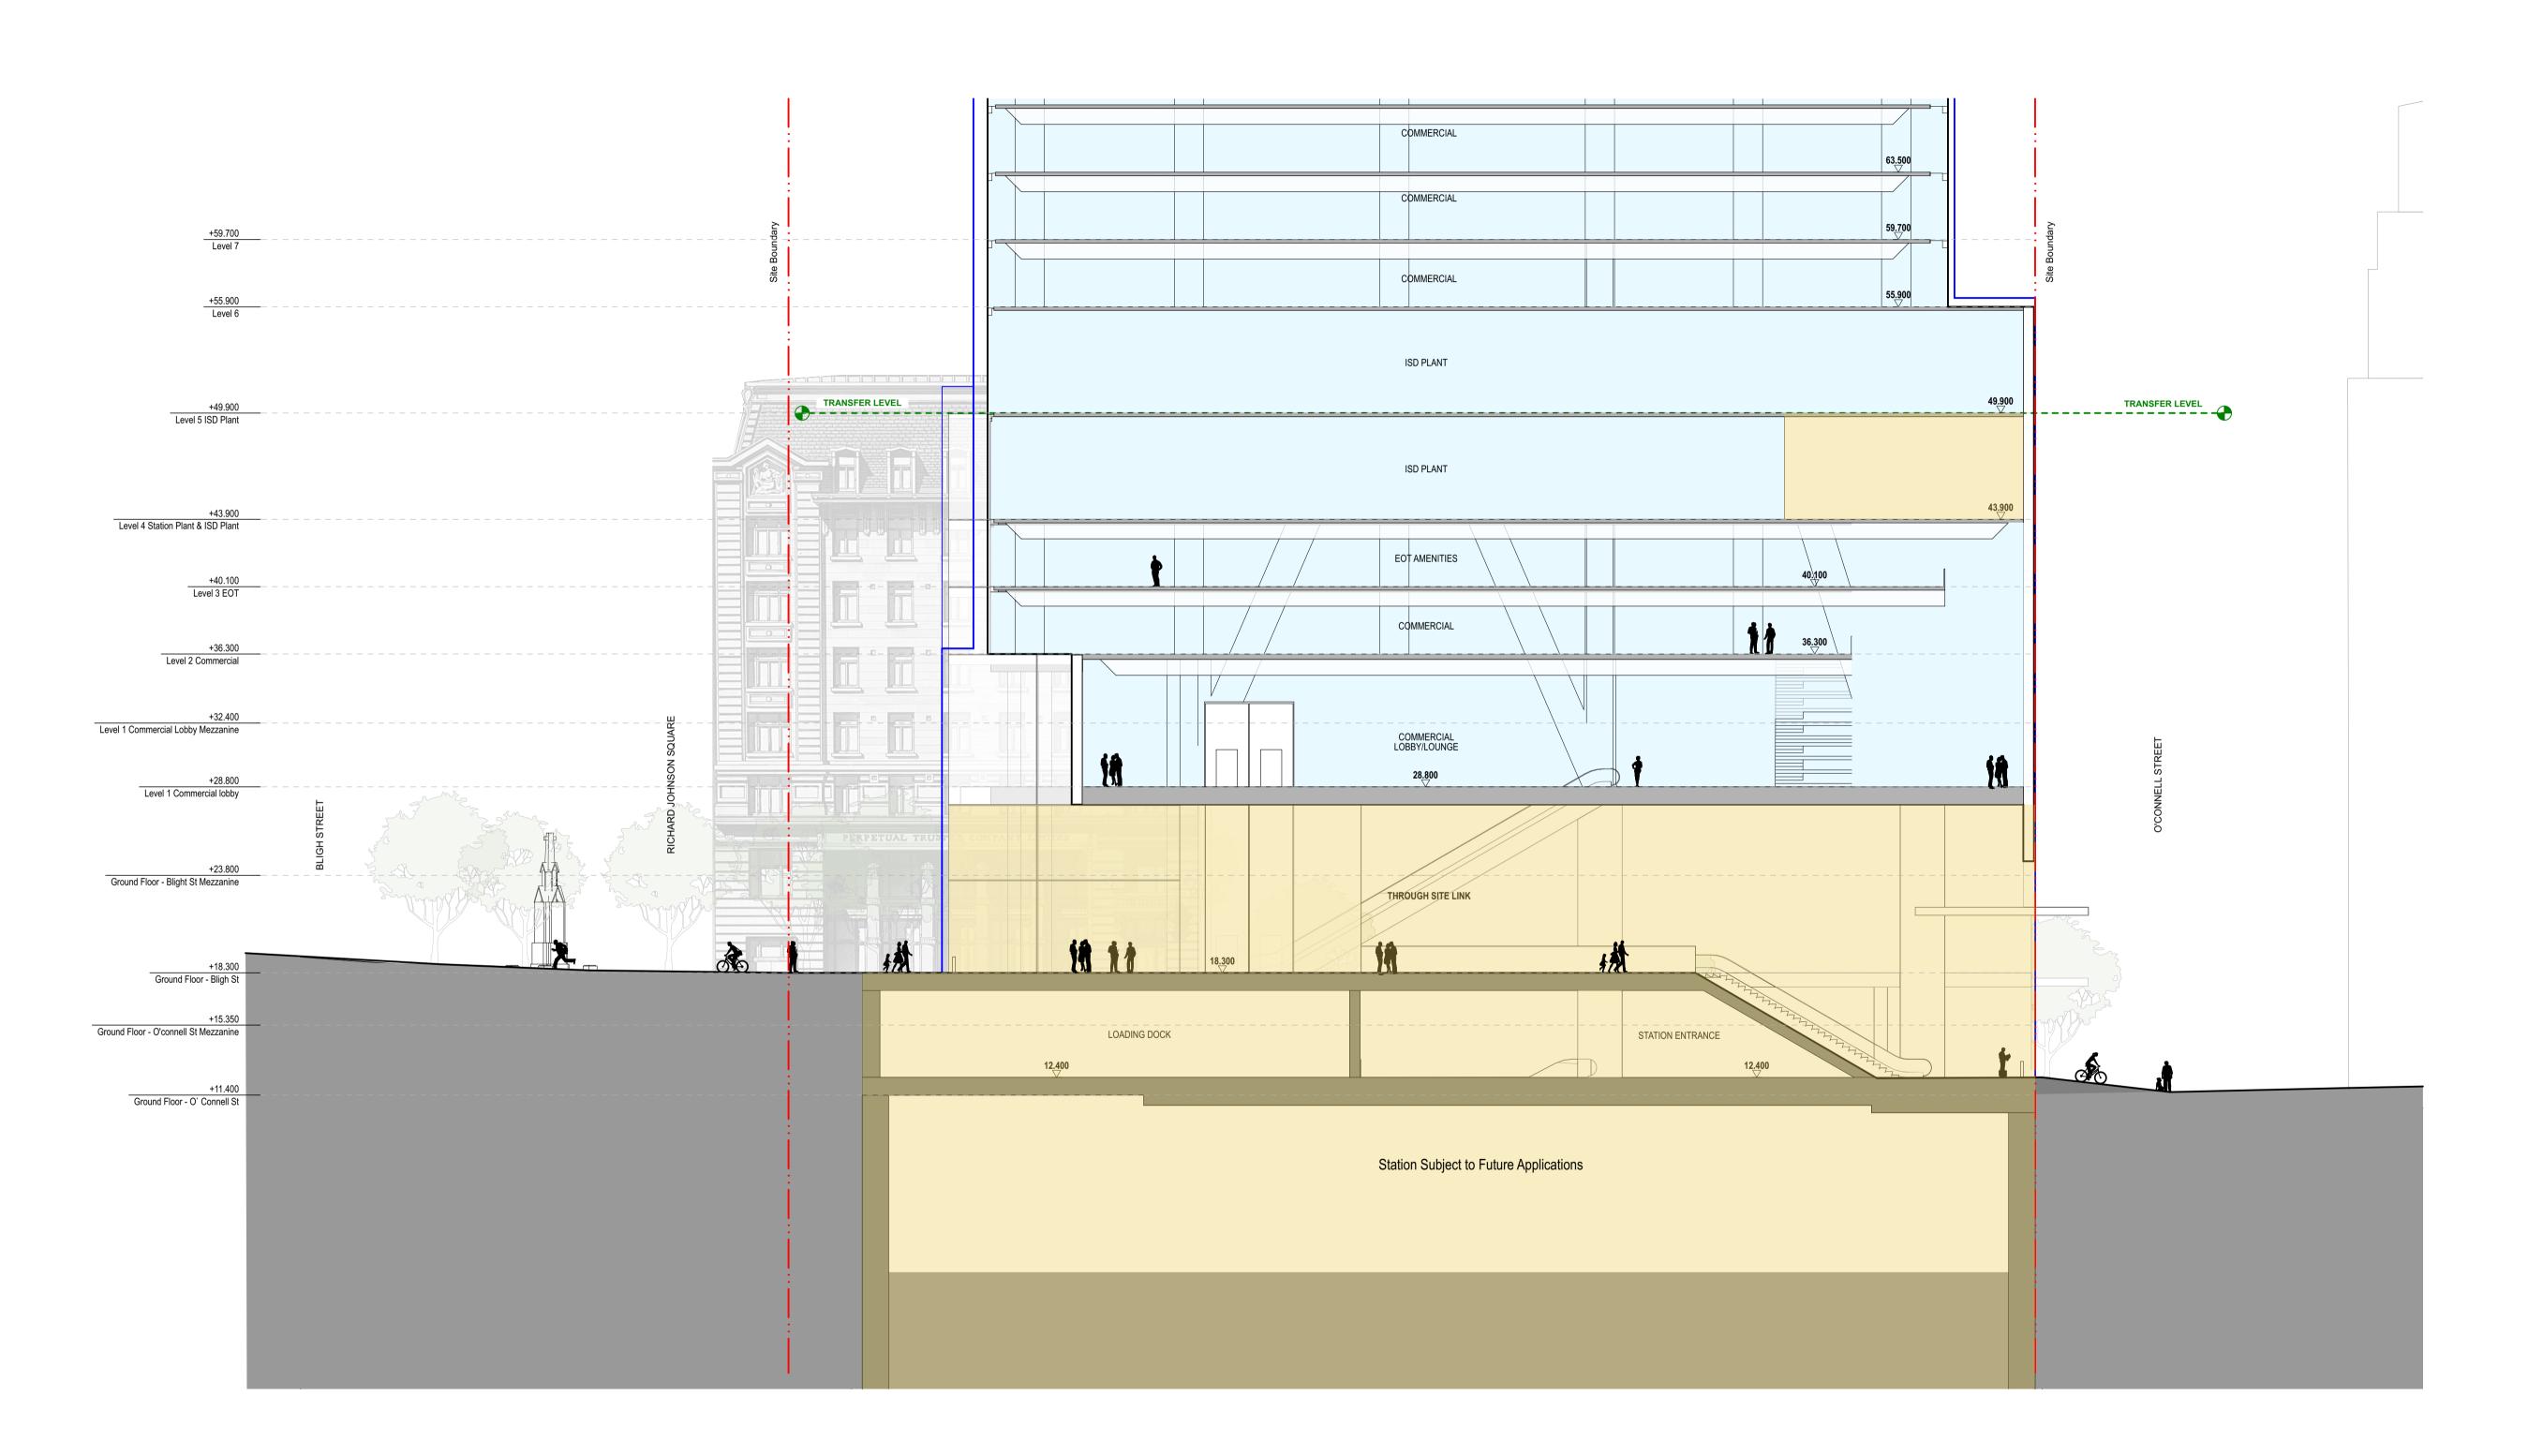

# **Hunter Street Station - East**

SYDNEY NSW 2000

Section East - South-North Podium Section - 1:200 @ A1 Station Entry

**Project Code** First Issued 21/12/2021 MOSD Sheet No. Rev PP\_E\_4003

Scale

 All dimensions and existing conditions shall be checked and verified by the contractor before proceeding with the work. All levels relative to 'Australian Height Datum'.

#### Do not scale drawings. Use figured dimensions only.

OSD CONCEPT SSDA INCLUDES OSD AREAS INSIDE THE CSSI 'SHELL' BELOW GROUND AND IN PODIUM LEVELS

PLANT AND VERTICAL

For Approvel 11/3/ 02 name date rev

# **Hunter Street Station - East**

SYDNEY NSW 2000

Section Scale 1:200 @ A1 East - West-East Podium Section -Commercial Lobby

**Project Code** First Issued 21/12/2021 MOSD

Sheet No. Rev PP\_E\_4004