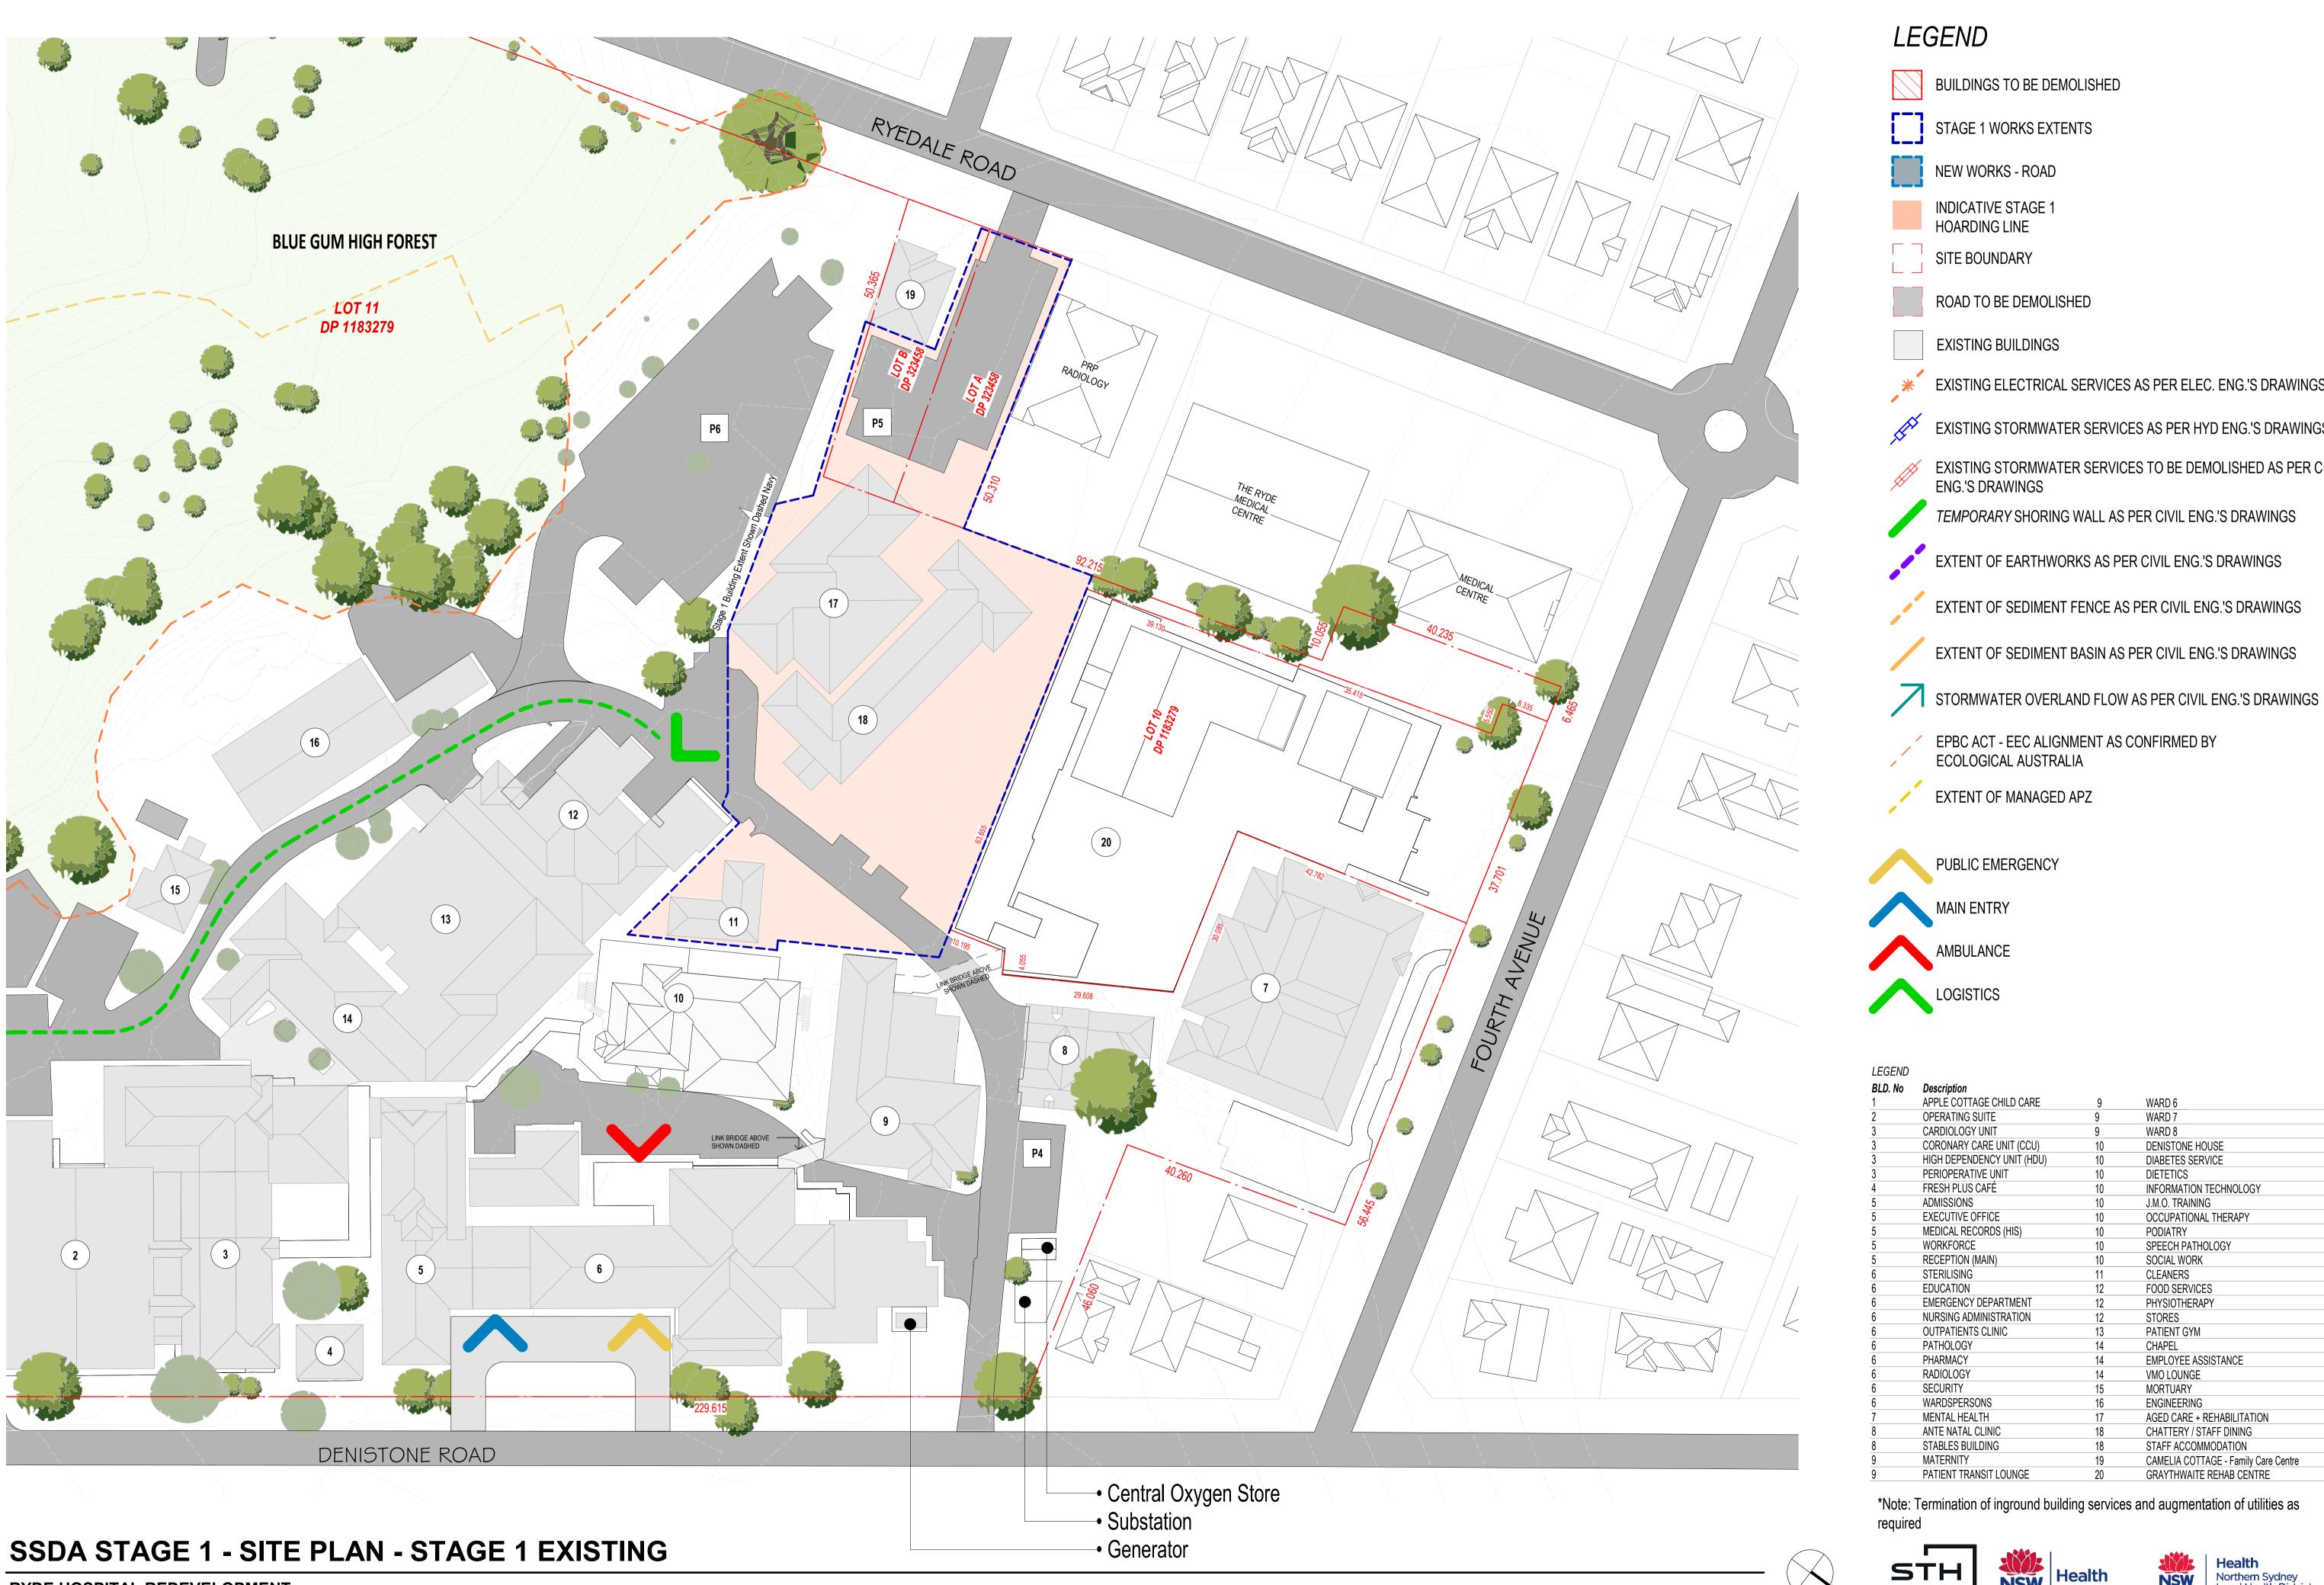

\*Note: Termination of inground building services and augmentation of utilities as

BUILDINGS TO BE DEMOLISHED

EXISTING ELECTRICAL SERVICES AS PER ELEC. ENG.'S DRAWINGS

EXISTING STORMWATER SERVICES AS PER HYD ENG.'S DRAWINGS

EXISTING STORMWATER SERVICES TO BE DEMOLISHED AS PER CIVIL

TEMPORARY SHORING WALL AS PER CIVIL ENG.'S DRAWINGS

EXTENT OF EARTHWORKS AS PER CIVIL ENG.'S DRAWINGS

EXTENT OF SEDIMENT FENCE AS PER CIVIL ENG.'S DRAWINGS

EXTENT OF SEDIMENT BASIN AS PER CIVIL ENG.'S DRAWINGS

ECOLOGICAL AUSTRALIA

| LEGEND  |                            |    |                                      |
|---------|----------------------------|----|--------------------------------------|
| BLD. No | Description                | _  |                                      |
| 1       | APPLE COTTAGE CHILD CARE   | 9  | WARD 6                               |
| 2       | OPERATING SUITE            | 9  | WARD 7                               |
| 3       | CARDIOLOGY UNIT            | 9  | WARD 8                               |
| 3       | CORONARY CARE UNIT (CCU)   | 10 | DENISTONE HOUSE                      |
| 3       | HIGH DEPENDENCY UNIT (HDU) | 10 | DIABETES SERVICE                     |
| 3       | PERIOPERATIVE UNIT         | 10 | DIETETICS                            |
| 4       | FRESH PLUS CAFÉ            | 10 | INFORMATION TECHNOLOGY               |
| 5       | ADMISSIONS                 | 10 | J.M.O. TRAINING                      |
| 5       | EXECUTIVE OFFICE           | 10 | OCCUPATIONAL THERAPY                 |
| 5       | MEDICAL RECORDS (HIS)      | 10 | PODIATRY                             |
| 5       | WORKFORCE                  | 10 | SPEECH PATHOLOGY                     |
| 5       | RECEPTION (MAIN)           | 10 | SOCIAL WORK                          |
| 6       | STERILISING                | 11 | CLEANERS                             |
| 6       | EDUCATION                  | 12 | FOOD SERVICES                        |
| 6       | EMERGENCY DEPARTMENT       | 12 | PHYSIOTHERAPY                        |
| 6       | NURSING ADMINISTRATION     | 12 | STORES                               |
| 6       | OUTPATIENTS CLINIC         | 13 | PATIENT GYM                          |
| 6       | PATHOLOGY                  | 14 | CHAPEL                               |
| 6       | PHARMACY                   | 14 | EMPLOYEE ASSISTANCE                  |
| 6       | RADIOLOGY                  | 14 | VMO LOUNGE                           |
| 6       | SECURITY                   | 15 | MORTUARY                             |
| 6       | WARDSPERSONS               | 16 | ENGINEERING                          |
| 7       | MENTAL HEALTH              | 17 | AGED CARE + REHABILITATION           |
| 8       | ANTE NATAL CLINIC          | 18 | CHATTERY / STAFF DINING              |
| 8       | STABLES BUILDING           | 18 | STAFF ACCOMMODATION                  |
| 9       | MATERNITY                  | 19 | CAMELIA COTTAGE - Family Care Centre |
| 9       | PATIENT TRANSIT LOUNGE     | 20 | GRAYTHWAITE REHAB CENTRE             |

\*Note: Termination of inground building services and augmentation of utilities as

DATE: 3/08/2022 2:48:29 PM