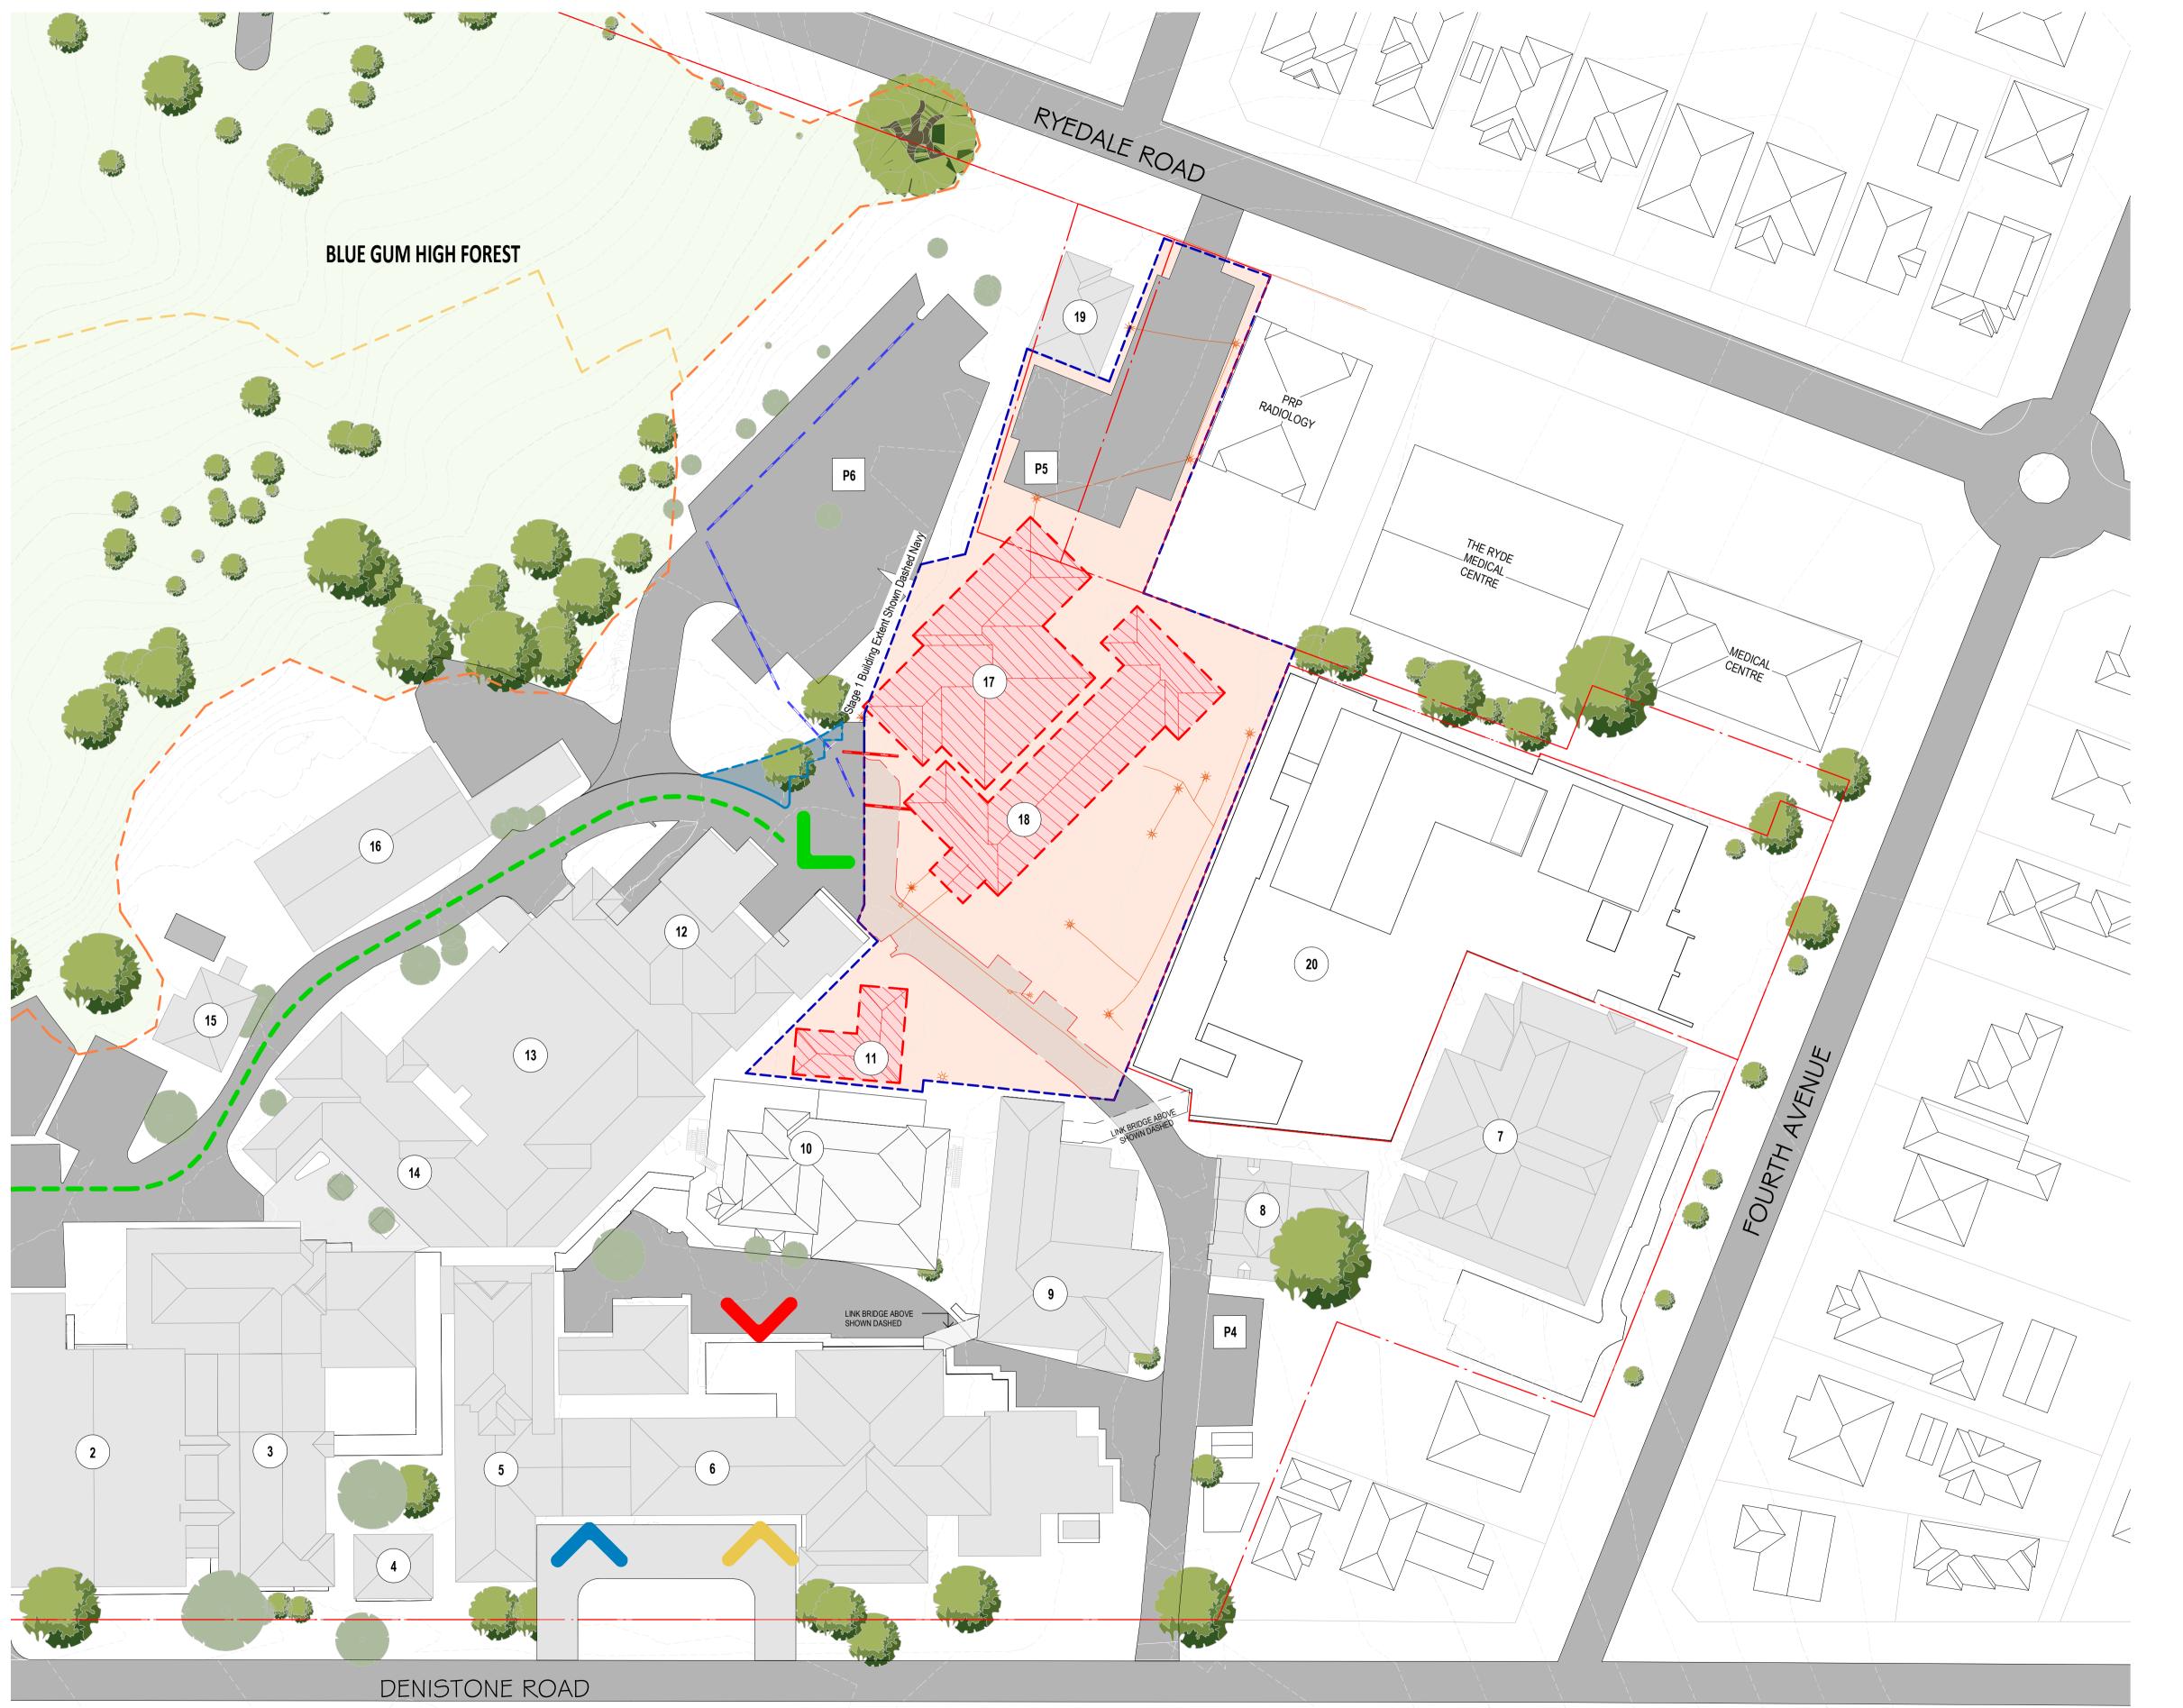

## **SSDA STAGE 1 - DEMOLITION PLAN**

RYDE HOSPITAL REDEVELOPMENT

DATE: 3/08/2022 2:49:36 PM

Project Number 10520 Scale

Drawing Number: RHR-ARC-DR-SSDA\_S1\_004 Rev: 7

\*Note: Termination of inground building services and augmentation of utilities as

LEGEND

BUILDINGS TO BE DEMOLISHED

STAGE 1 WORKS EXTENTS

ROAD TO BE DEMOLISHED

EXISTING ELECTRICAL SERVICES AS PER ELEC. ENG.'S DRAWINGS

EXISTING STORMWATER SERVICES AS PER HYD ENG.'S DRAWINGS

TEMPORARY SHORING WALL AS PER CIVIL ENG.'S DRAWINGS

EXTENT OF SEDIMENT FENCE AS PER CIVIL ENG.'S DRAWINGS

EXTENT OF SEDIMENT BASIN AS PER CIVIL ENG.'S DRAWINGS

STORMWATER OVERLAND FLOW AS PER CIVIL ENG.'S DRAWINGS

WARD 6 WARD 7

WARD 8

DIETETICS

PODIATRY

DENISTONE HOUSE

DIABETES SERVICE

J.M.O. TRAINING

INFORMATION TECHNOLOGY

OCCUPATIONAL THERAPY

SPEECH PATHOLOGY

EPBC ACT - EEC ALIGNMENT AS CONFIRMED BY

ECOLOGICAL AUSTRALIA

EXTENT OF MANAGED APZ

PUBLIC EMERGENCY

MAIN ENTRY

LOGISTICS

APPLÉ COTTAGE CHILD CARE

CORONARY CARE UNIT (CCU)

HIGH DEPENDENCY UNIT (HDU)

Description

OPERATING SUITE CARDIOLOGY UNIT

PERIOPERATIVE UNIT FRESH PLUS CAFÉ

**EXECUTIVE OFFICE** 

MEDICAL RECORDS (HIS)

ADMISSIONS

WORKFORCE

LEGEND BLD. No EXTENT OF EARTHWORKS AS PER CIVIL ENG.'S DRAWINGS

EXISTING STORMWATER SERVICES TO BE DEMOLISHED AS PER CIVIL

EXISTING BUILDINGS

**ENG.'S DRAWINGS** 

NEW WORKS - ROAD

INDICATIVE STAGE 1

**HOARDING LINE** 

SITE BOUNDARY

**SSDA STAGE 1 - SITE PREPARATION** 

Project Number 10520 Scale