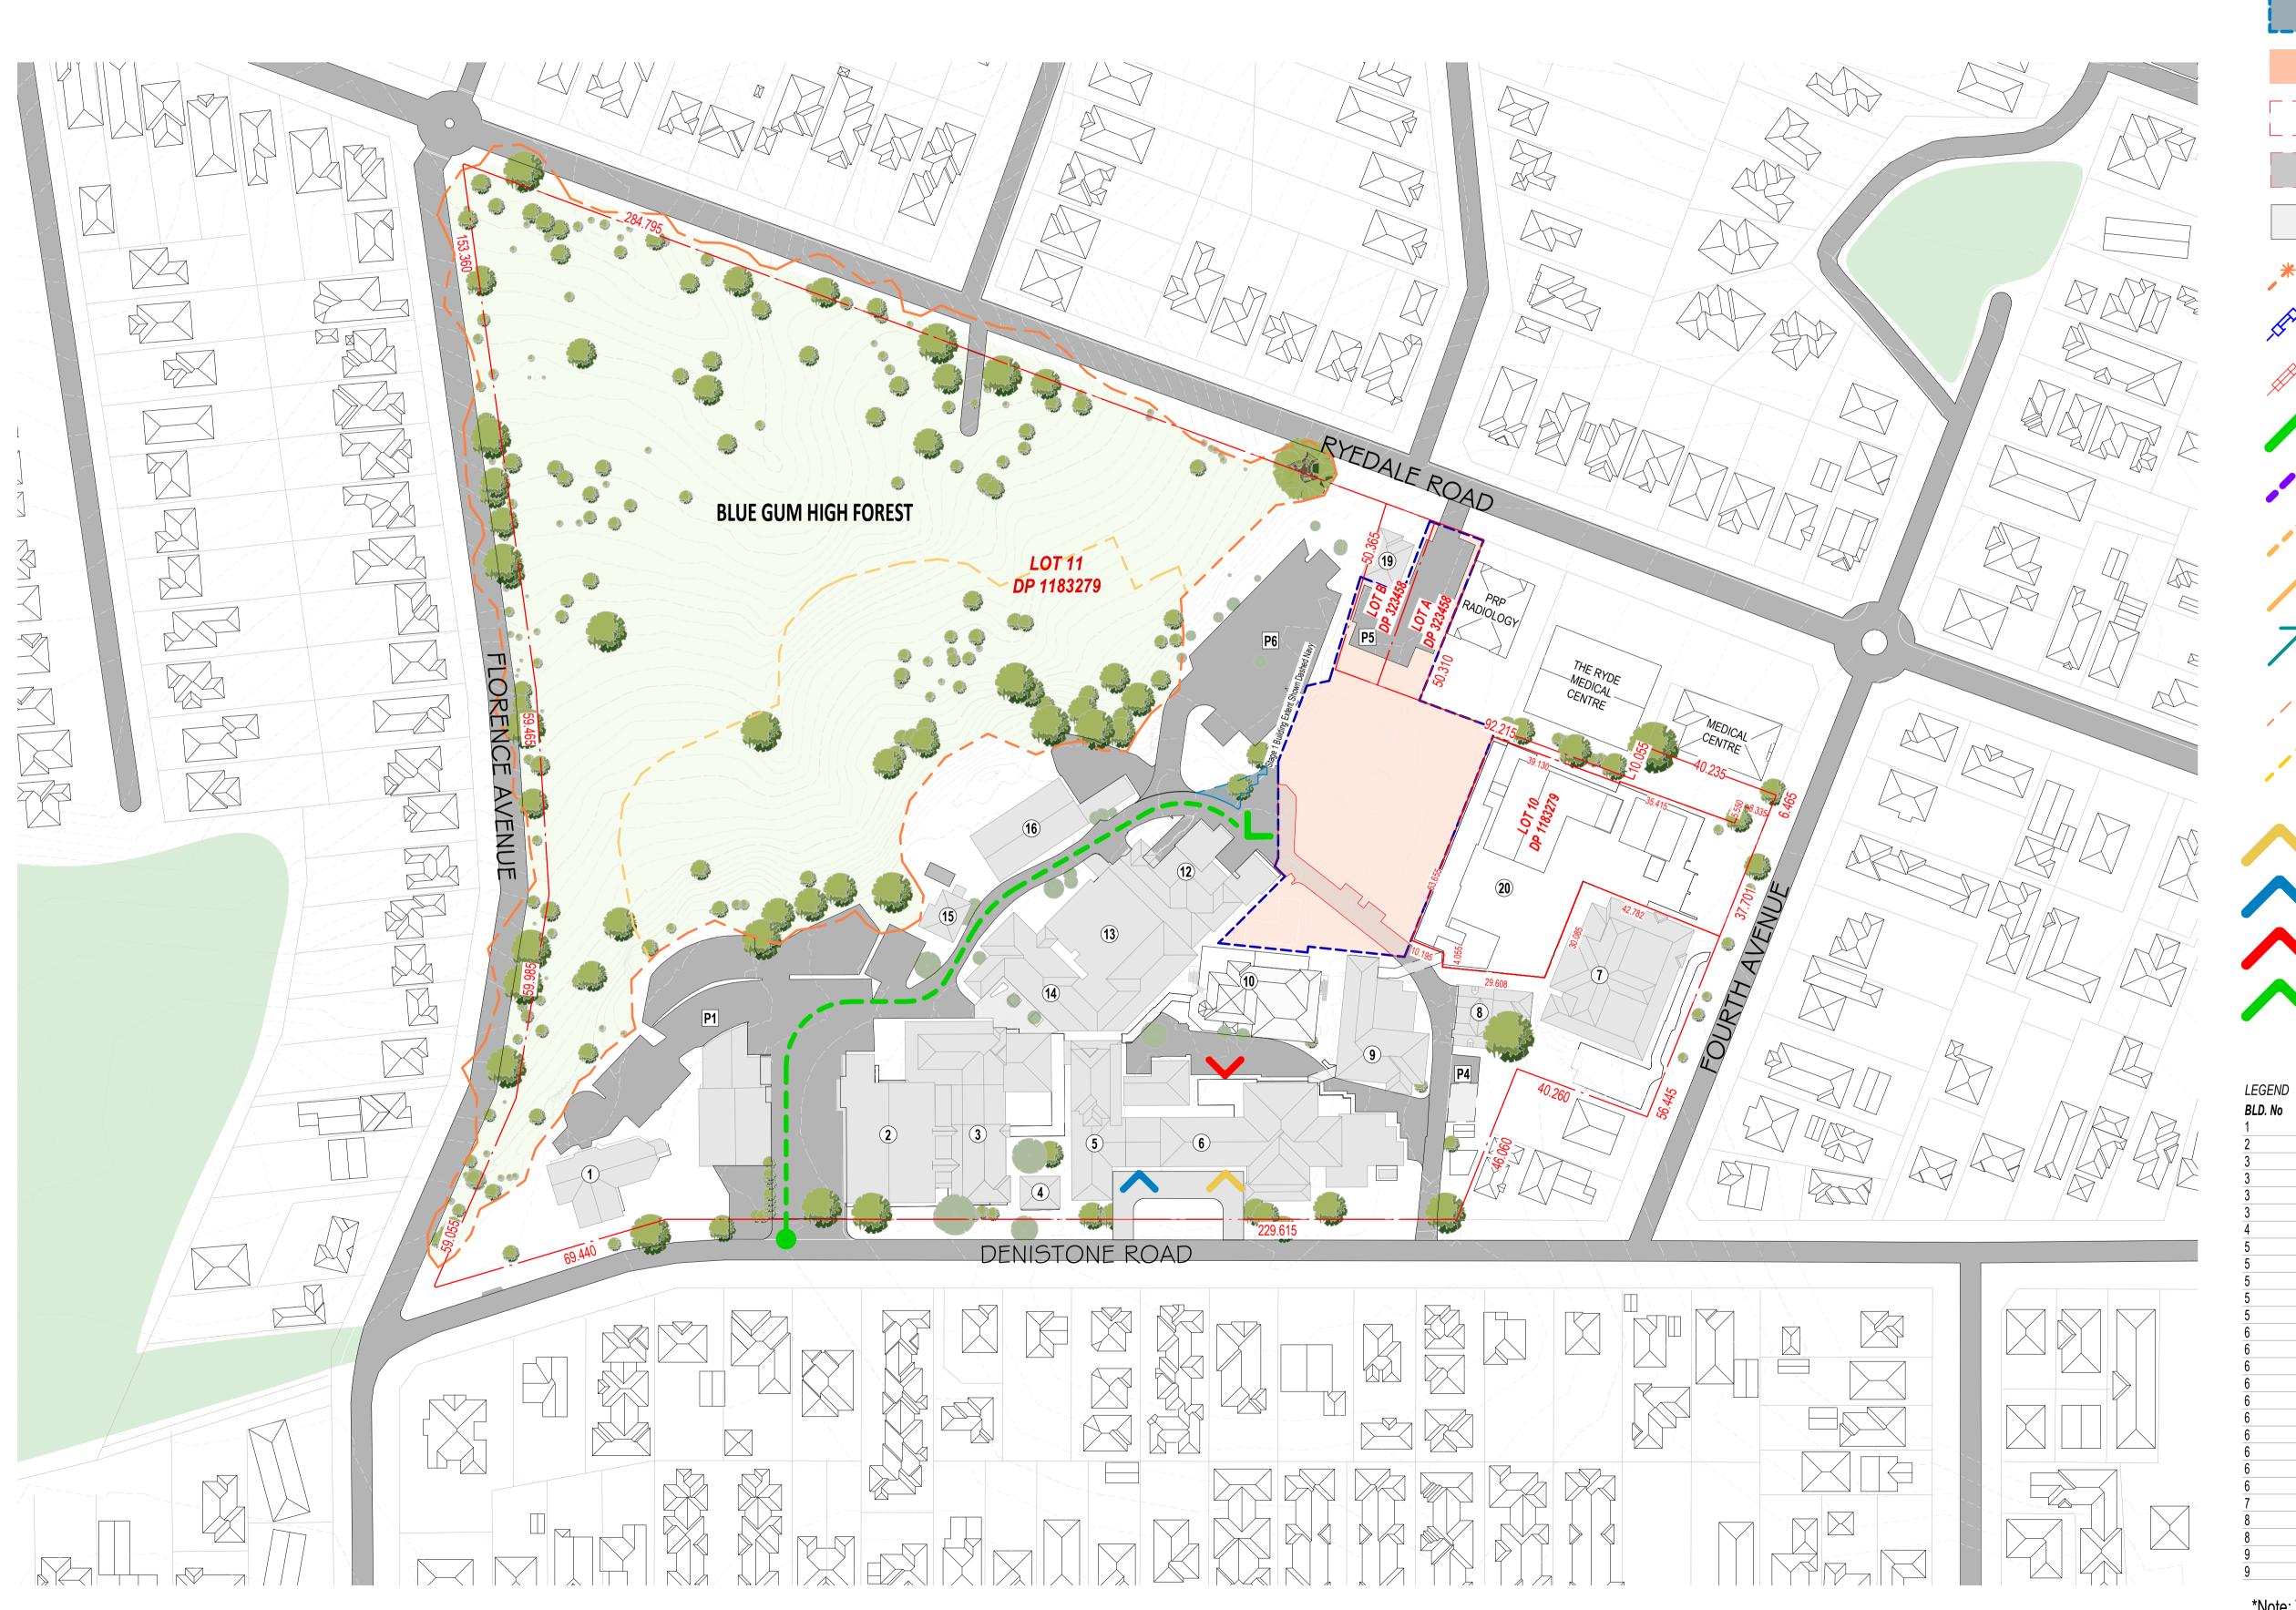

## SSDA STAGE 1 - PROPOSED SITE PLAN

RYDE HOSPITAL REDEVELOPMENT Date 03/08/2022 DATE: 3/08/2022 2:47:23 PM

Drawing Number: RHR-ARC-DR-SSDA\_S1\_001 Rev: 7

## LEGEND

BUILDINGS TO BE DEMOLISHED STAGE 1 WORKS EXTENTS

NEW WORKS - ROAD

INDICATIVE STAGE 1 HOARDING LINE

SITE BOUNDARY

ROAD TO BE DEMOLISHED

**EXISTING BUILDINGS** 

EXISTING ELECTRICAL SERVICES AS PER ELEC. ENG.'S DRAWINGS

EXISTING STORMWATER SERVICES AS PER HYD ENG.'S DRAWINGS

EXISTING STORMWATER SERVICES TO BE DEMOLISHED AS PER CIVIL **ENG.'S DRAWINGS** 

TEMPORARY SHORING WALL AS PER CIVIL ENG.'S DRAWINGS

EXTENT OF EARTHWORKS AS PER CIVIL ENG.'S DRAWINGS

EXTENT OF SEDIMENT FENCE AS PER CIVIL ENG.'S DRAWINGS

EXTENT OF SEDIMENT BASIN AS PER CIVIL ENG.'S DRAWINGS

STORMWATER OVERLAND FLOW AS PER CIVIL ENG.'S DRAWINGS

EPBC ACT - EEC ALIGNMENT AS CONFIRMED BY ECOLOGICAL AUSTRALIA

EXTENT OF MANAGED APZ

PUBLIC EMERGENCY

LOGISTICS

| BLD. No          | Description            |
|------------------|------------------------|
| 1                | APPLE COTTAGE CHILD (  |
| 2                | OPERATING SUITE        |
| 3                | CARDIOLOGY UNIT        |
| 3                | CORONARY CARE UNIT (   |
| 3<br>3<br>3<br>3 | HIGH DEPENDENCY UNIT   |
| 3                | PERIOPERATIVE UNIT     |
| 4                | FRESH PLUS CAFÉ        |
| 5                | ADMISSIONS             |
| 5                | EXECUTIVE OFFICE       |
| 5                | MEDICAL RECORDS (HIS)  |
| 5                | WORKFORCE              |
| 5                | RECEPTION (MAIN)       |
| 6                | STERILISING            |
| 6                | EDUCATION              |
| 6                | EMERGENCY DEPARTME     |
| 6                | NURSING ADMINISTRATION |
| 6                | OUTPATIENTS CLINIC     |
| 6                | PATHOLOGY              |

| APPLE COTTAGE CHILD CARE   | 9  | WARD 6                               |
|----------------------------|----|--------------------------------------|
| OPERATING SUITE            | 9  | WARD 7                               |
| CARDIOLOGY UNIT            | 9  | WARD 8                               |
| CORONARY CARE UNIT (CCU)   | 10 | DENISTONE HOUSE                      |
| HIGH DEPENDENCY UNIT (HDU) | 10 | DIABETES SERVICE                     |
| PERIOPERATIVE UNIT         | 10 | DIETETICS                            |
| FRESH PLUS CAFÉ            | 10 | INFORMATION TECHNOLOGY               |
| ADMISSIONS                 | 10 | J.M.O. TRAINING                      |
| EXECUTIVE OFFICE           | 10 | OCCUPATIONAL THERAPY                 |
| MEDICAL RECORDS (HIS)      | 10 | PODIATRY                             |
| WORKFORCE                  | 10 | SPEECH PATHOLOGY                     |
| RECEPTION (MAIN)           | 10 | SOCIAL WORK                          |
| STERILISING                | 11 | CLEANERS                             |
| EDUCATION                  | 12 | FOOD SERVICES                        |
| EMERGENCY DEPARTMENT       | 12 | PHYSIOTHERAPY                        |
| NURSING ADMINISTRATION     | 12 | STORES                               |
| OUTPATIENTS CLINIC         | 13 | PATIENT GYM                          |
| PATHOLOGY                  | 14 | CHAPEL                               |
| PHARMACY                   | 14 | EMPLOYEE ASSISTANCE                  |
| RADIOLOGY                  | 14 | VMO LOUNGE                           |
| SECURITY                   | 15 | MORTUARY                             |
| WARDSPERSONS               | 16 | ENGINEERING                          |
| MENTAL HEALTH              | 17 | AGED CARE + REHABILITATION           |
| ANTE NATAL CLINIC          | 18 | CHATTERY / STAFF DINING              |
| STABLES BUILDING           | 18 | STAFF ACCOMMODATION                  |
| MATERNITY                  | 19 | CAMELIA COTTAGE - Family Care Centre |
| PATIENT TRANSIT LOUNGE     | 20 | GRAYTHWAITE REHAB CENTRE             |
|                            |    |                                      |