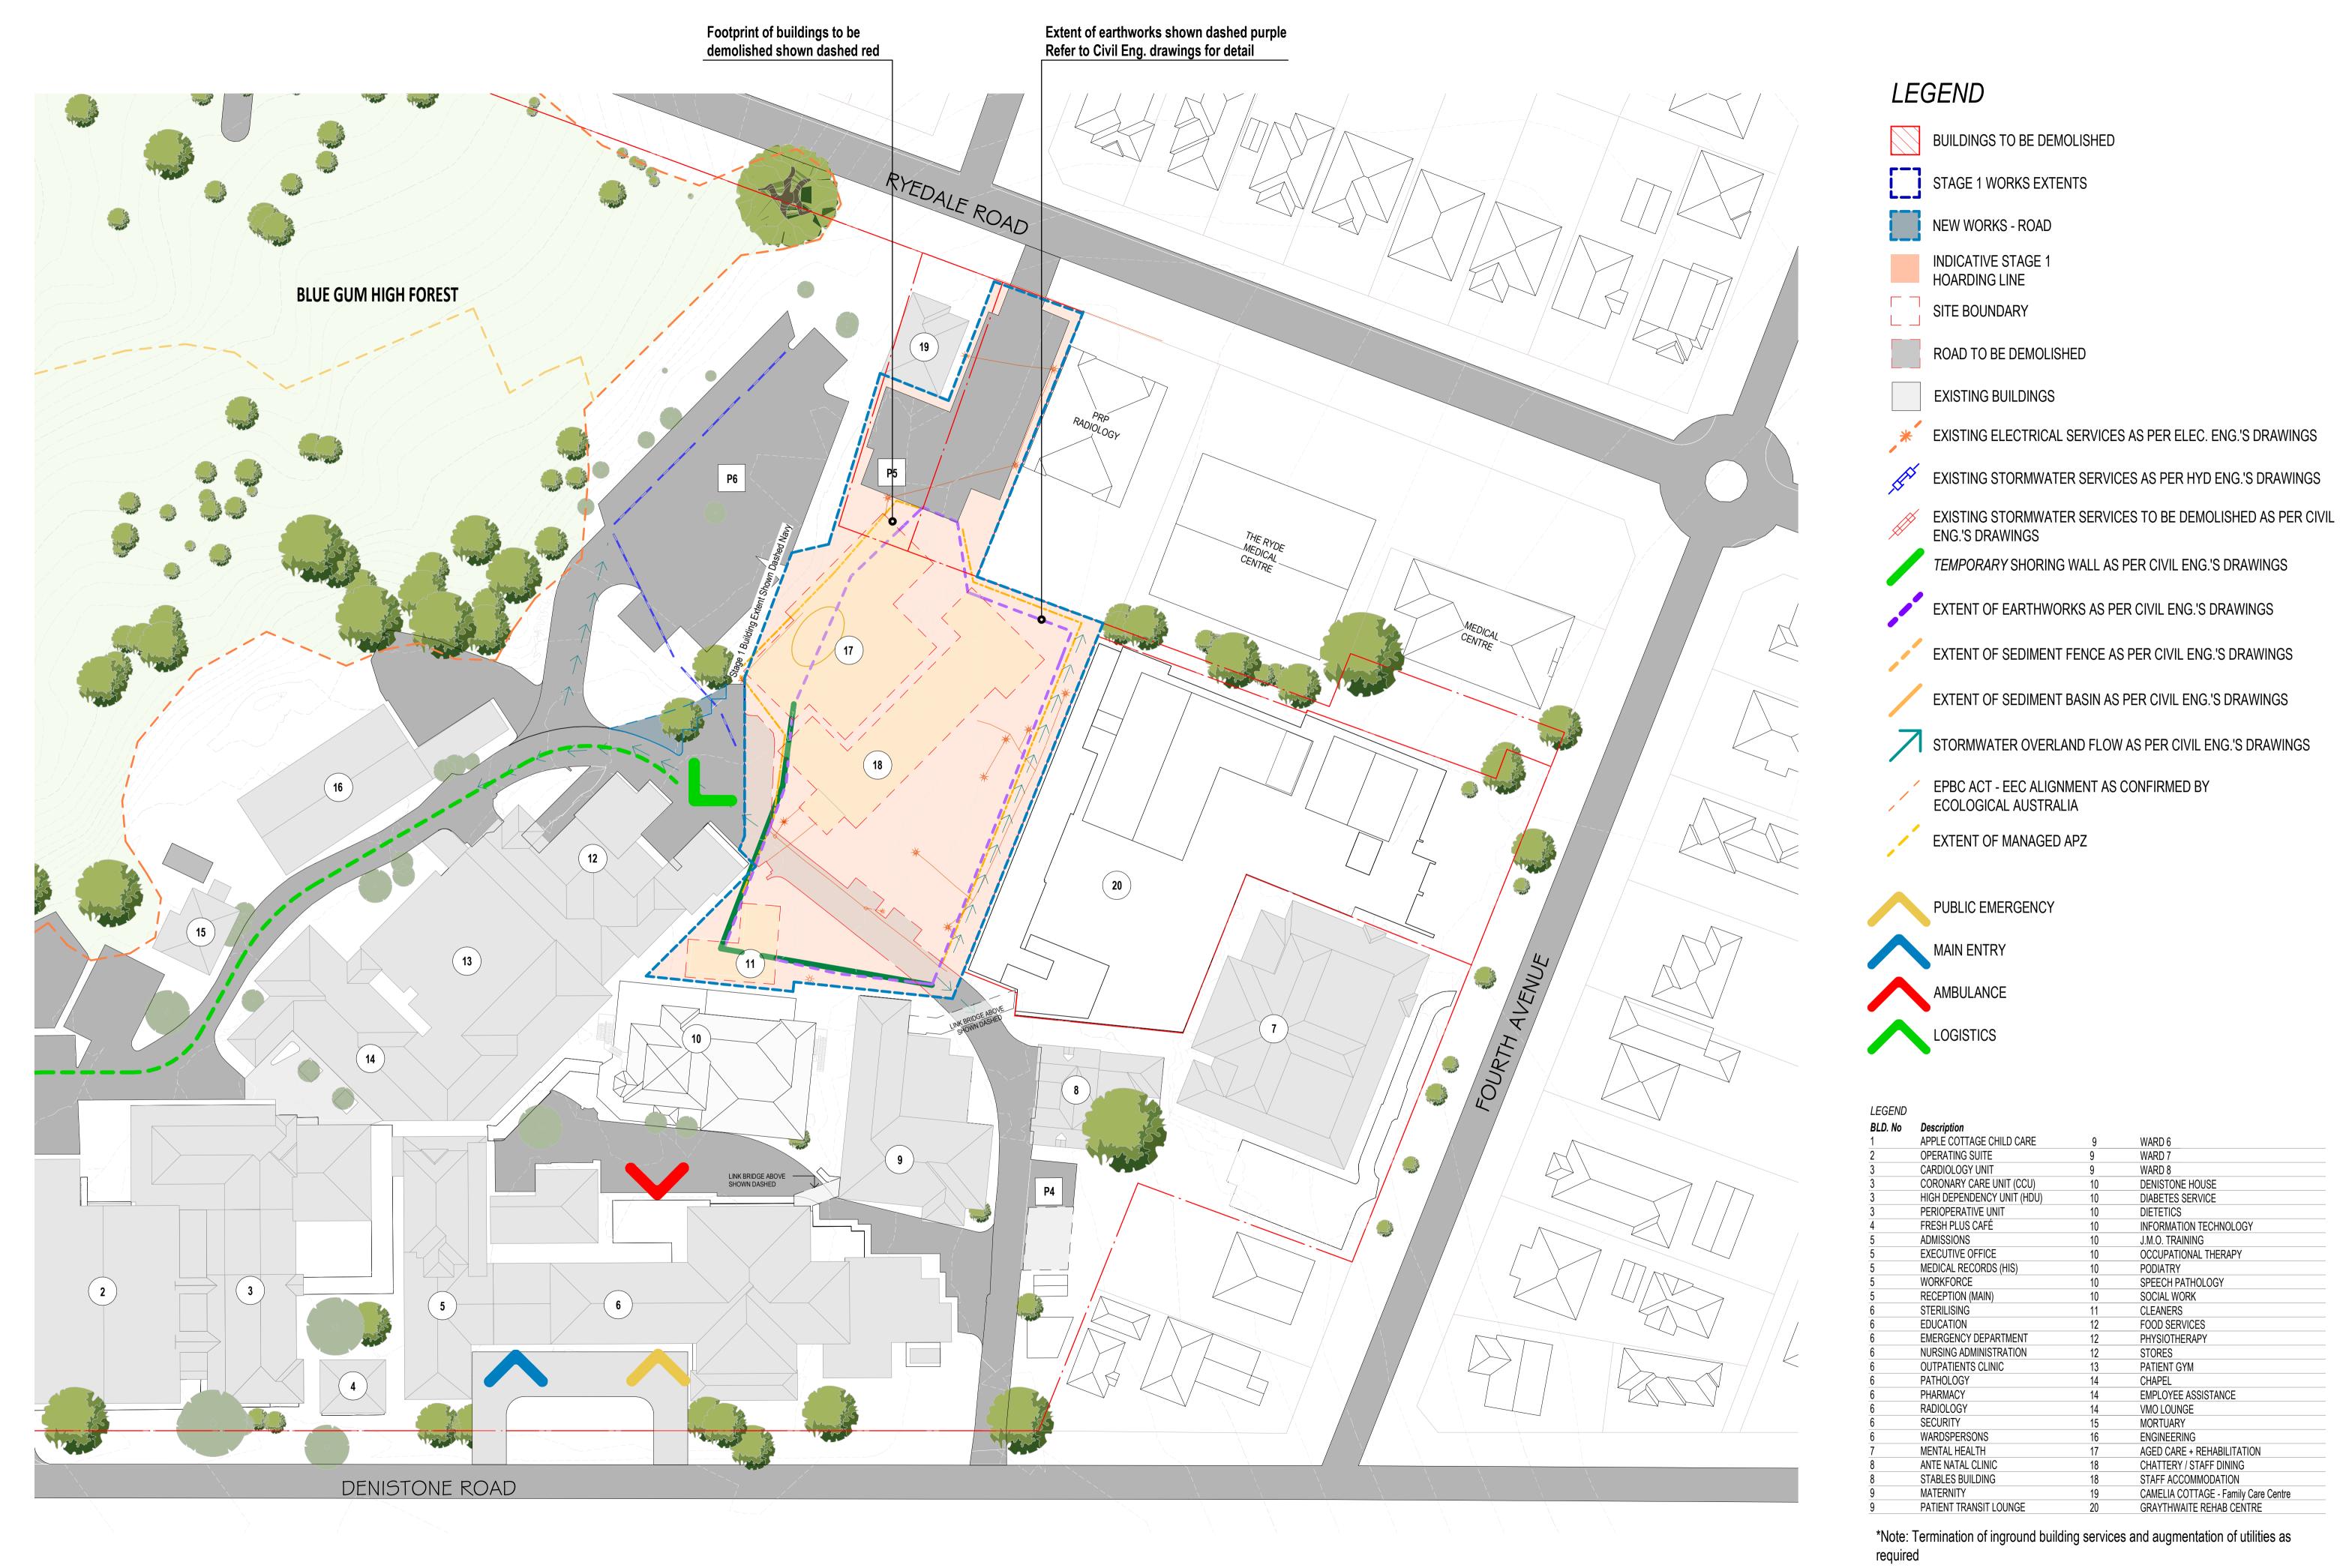

## SSDA STAGE 1 - PROPOSED SITE PLAN

RYDE HOSPITAL REDEVELOPMENT Date 03/08/2022 DATE: 3/08/2022 2:47:23 PM

Drawing Number: RHR-ARC-DR-SSDA\_S1\_001 Rev: 7

## LEGEND

BUILDINGS TO BE DEMOLISHED STAGE 1 WORKS EXTENTS

NEW WORKS - ROAD

INDICATIVE STAGE 1 HOARDING LINE

SITE BOUNDARY

ROAD TO BE DEMOLISHED

**EXISTING BUILDINGS** 

EXISTING ELECTRICAL SERVICES AS PER ELEC. ENG.'S DRAWINGS

EXISTING STORMWATER SERVICES AS PER HYD ENG.'S DRAWINGS

EXISTING STORMWATER SERVICES TO BE DEMOLISHED AS PER CIVIL **ENG.'S DRAWINGS** 

TEMPORARY SHORING WALL AS PER CIVIL ENG.'S DRAWINGS

EXTENT OF EARTHWORKS AS PER CIVIL ENG.'S DRAWINGS

EXTENT OF SEDIMENT FENCE AS PER CIVIL ENG.'S DRAWINGS

EXTENT OF SEDIMENT BASIN AS PER CIVIL ENG.'S DRAWINGS

STORMWATER OVERLAND FLOW AS PER CIVIL ENG.'S DRAWINGS

EPBC ACT - EEC ALIGNMENT AS CONFIRMED BY ECOLOGICAL AUSTRALIA

EXTENT OF MANAGED APZ

PUBLIC EMERGENCY

LOGISTICS

| BLD. No          | Description            |
|------------------|------------------------|
| 1                | APPLE COTTAGE CHILD (  |
| 2                | OPERATING SUITE        |
| 3                | CARDIOLOGY UNIT        |
| 3                | CORONARY CARE UNIT (   |
| 3<br>3<br>3<br>3 | HIGH DEPENDENCY UNIT   |
| 3                | PERIOPERATIVE UNIT     |
| 4                | FRESH PLUS CAFÉ        |
| 5                | ADMISSIONS             |
| 5                | EXECUTIVE OFFICE       |
| 5                | MEDICAL RECORDS (HIS)  |
| 5                | WORKFORCE              |
| 5                | RECEPTION (MAIN)       |
| 6                | STERILISING            |
| 6                | EDUCATION              |
| 6                | EMERGENCY DEPARTME     |
| 6                | NURSING ADMINISTRATION |
| 6                | OUTPATIENTS CLINIC     |
| 6                | PATHOLOGY              |

| APPLE COTTAGE CHILD CARE   | 9  | WARD 6                               |
|----------------------------|----|--------------------------------------|
| OPERATING SUITE            | 9  | WARD 7                               |
| CARDIOLOGY UNIT            | 9  | WARD 8                               |
| CORONARY CARE UNIT (CCU)   | 10 | DENISTONE HOUSE                      |
| HIGH DEPENDENCY UNIT (HDU) | 10 | DIABETES SERVICE                     |
| PERIOPERATIVE UNIT         | 10 | DIETETICS                            |
| FRESH PLUS CAFÉ            | 10 | INFORMATION TECHNOLOGY               |
| ADMISSIONS                 | 10 | J.M.O. TRAINING                      |
| EXECUTIVE OFFICE           | 10 | OCCUPATIONAL THERAPY                 |
| MEDICAL RECORDS (HIS)      | 10 | PODIATRY                             |
| WORKFORCE                  | 10 | SPEECH PATHOLOGY                     |
| RECEPTION (MAIN)           | 10 | SOCIAL WORK                          |
| STERILISING                | 11 | CLEANERS                             |
| EDUCATION                  | 12 | FOOD SERVICES                        |
| EMERGENCY DEPARTMENT       | 12 | PHYSIOTHERAPY                        |
| NURSING ADMINISTRATION     | 12 | STORES                               |
| OUTPATIENTS CLINIC         | 13 | PATIENT GYM                          |
| PATHOLOGY                  | 14 | CHAPEL                               |
| PHARMACY                   | 14 | EMPLOYEE ASSISTANCE                  |
| RADIOLOGY                  | 14 | VMO LOUNGE                           |
| SECURITY                   | 15 | MORTUARY                             |
| WARDSPERSONS               | 16 | ENGINEERING                          |
| MENTAL HEALTH              | 17 | AGED CARE + REHABILITATION           |
| ANTE NATAL CLINIC          | 18 | CHATTERY / STAFF DINING              |
| STABLES BUILDING           | 18 | STAFF ACCOMMODATION                  |
| MATERNITY                  | 19 | CAMELIA COTTAGE - Family Care Centre |
| PATIENT TRANSIT LOUNGE     | 20 | GRAYTHWAITE REHAB CENTRE             |
|                            |    |                                      |

\*Note: Termination of inground building services and augmentation of utilities as

BUILDINGS TO BE DEMOLISHED

EXISTING ELECTRICAL SERVICES AS PER ELEC. ENG.'S DRAWINGS

EXISTING STORMWATER SERVICES AS PER HYD ENG.'S DRAWINGS