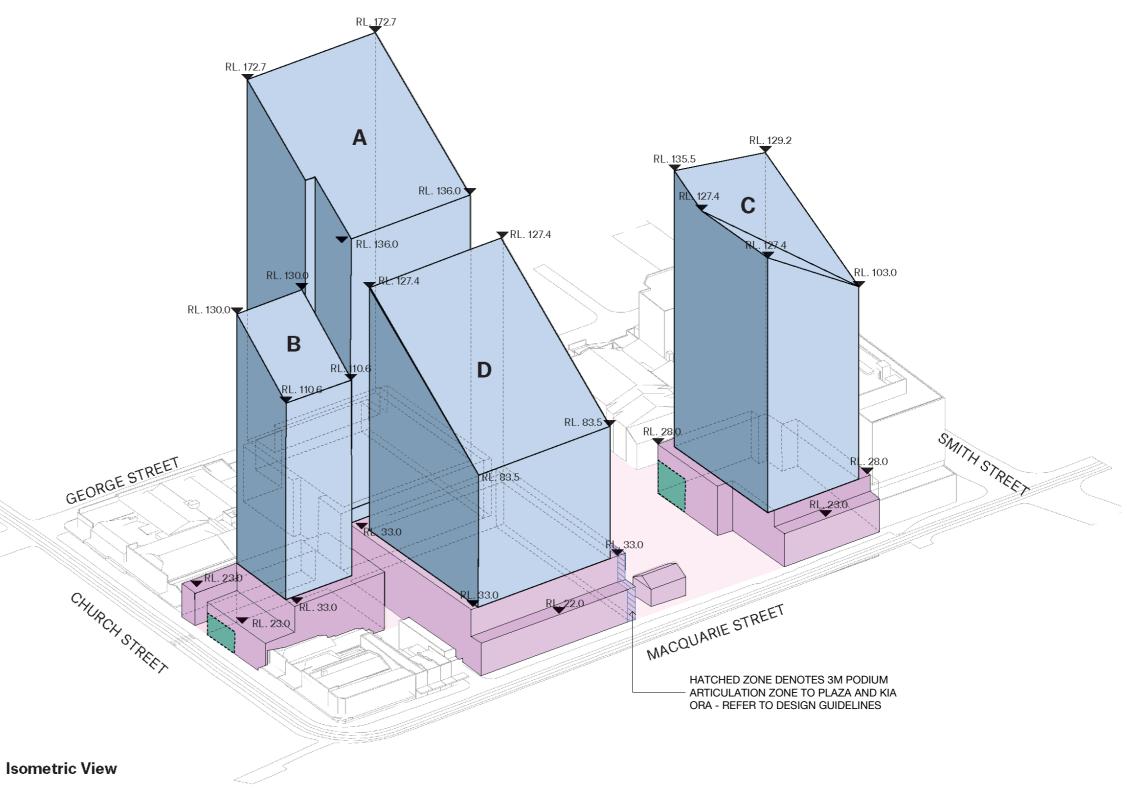

### **Massing Envelope** 1.3

3D View from South West

#### Legend

Parramatta Station CSSI Approval - Includes structure and building infrastructure and space for lift cores, access, parking, retail and building services for future OSD & ASD

OSD & ASD Concept SSD Building Envelope - Includes OSD & ASD Areas inside the CSSI 'shell' below ground and in the podium levels

Metro Station Entry and Box (Indicative)