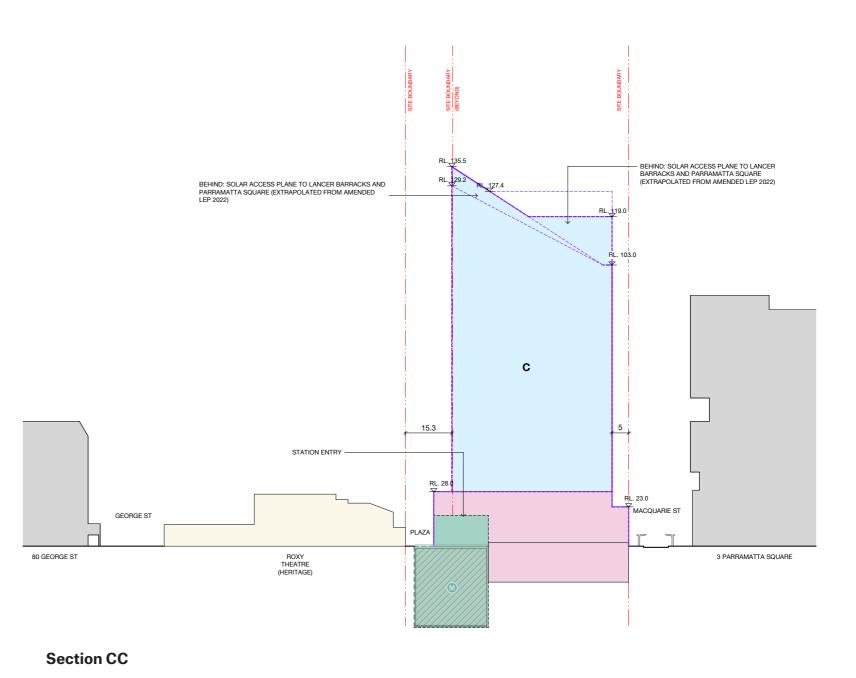

### **1.2 Massing Envelope**

Elevations

### Legend

- Parramatta Station CSSI Approval - Includes structure and building infrastructure and space for lift cores, access, parking, retail and building services for future OSD & ASD
- OSD & ASD Concept SSD Building Envelope - Includes OSD & ASD Areas inside the CSSI 'shell' below ground and in the podium levels
- Metro Station Entry and Box (Indicative)