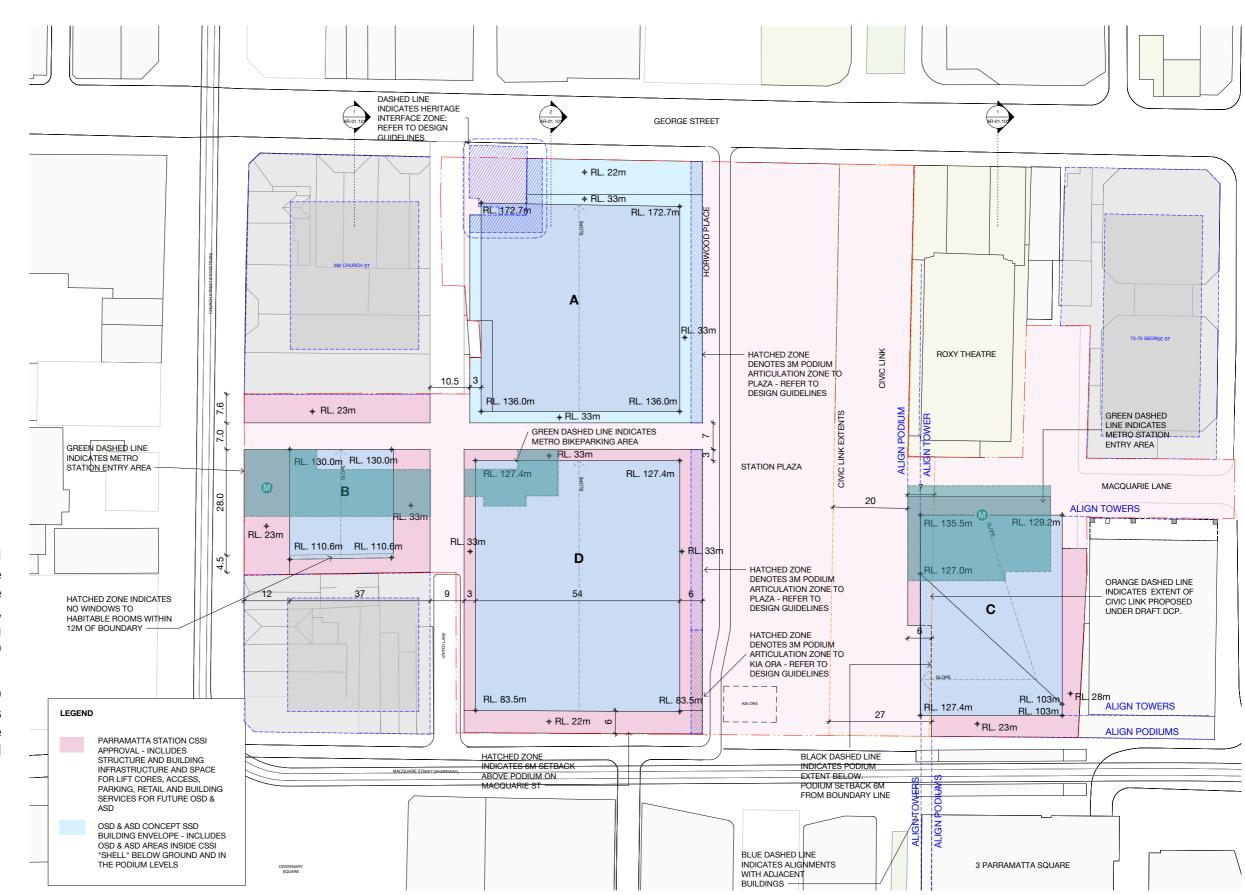

### **1.1 Massing Envelope**

Indicative Future Precinct Plan

### Legend

Parramatta Station CSSI Approval - Includes structure and building infrastructure and space for lift cores, access, parking, retail and building services for future OSD & ASD

OSD & ASD Concept SSD Building Envelope - Includes OSD & ASD Areas inside the CSSI 'shell' below ground and in the podium levels

Metro Station Entry and Box (Indicative)

Potential future developments (Indicative)