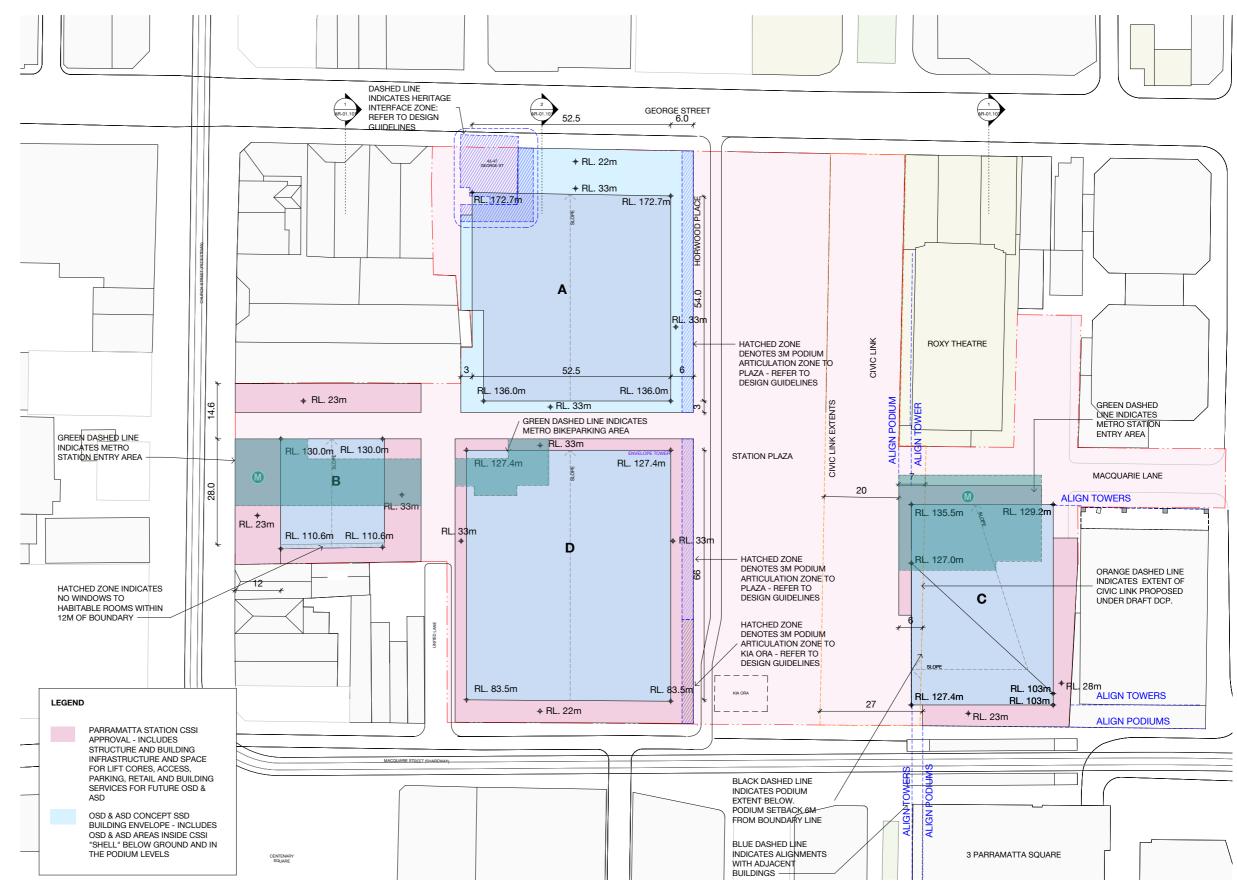

### **1.1 Massing Envelope**

**Proposed Plan** 

### Legend

Parramatta Station CSSI Approval - Includes structure and building infrastructure and space for lift cores, access, parking, retail and building services for future OSD & ASD

OSD & ASD Concept SSD Building Envelope - Includes OSD & ASD Areas inside the CSSI 'shell' below ground and in the podium levels

Metro Station Entry and Box (Indicative)