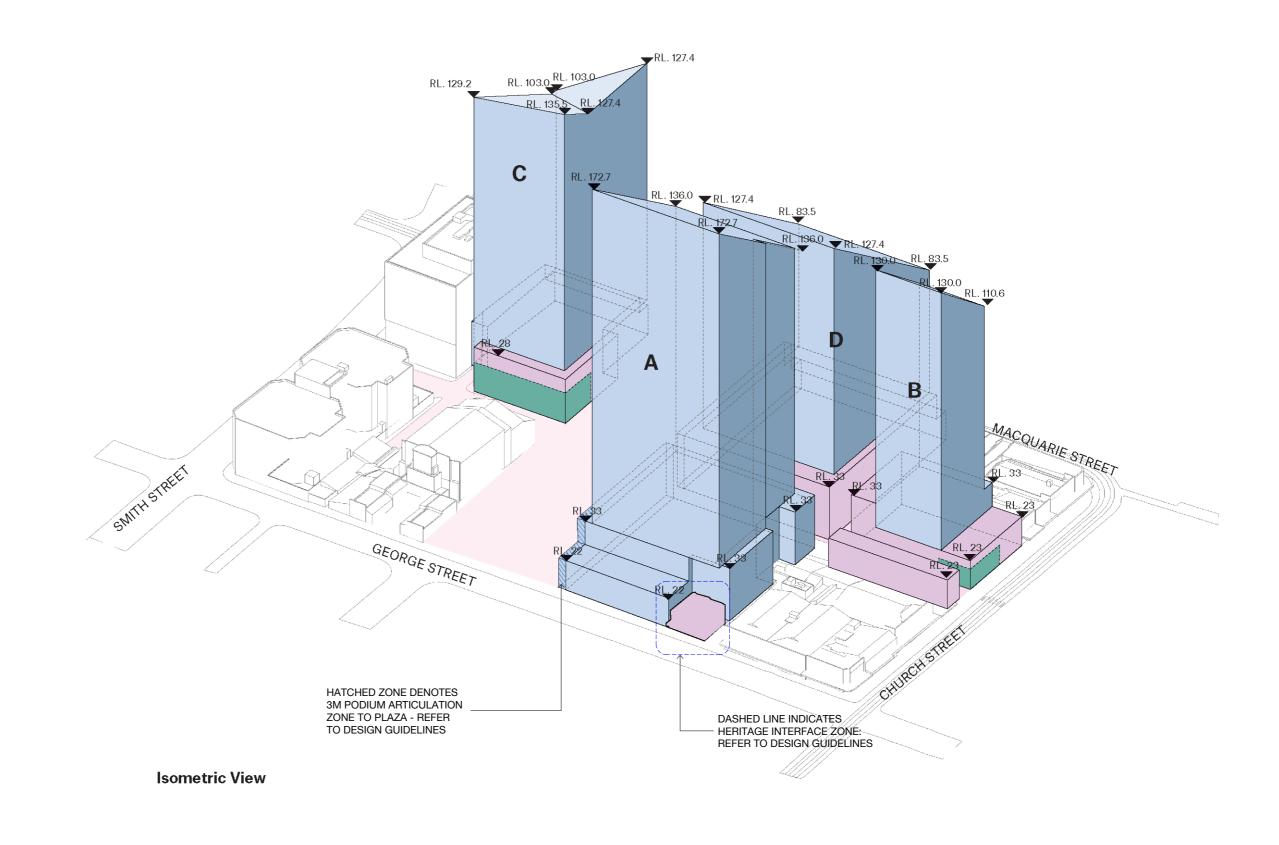

### **1.3 Massing Envelope**

3D View from North West

#### Legend

Parramatta Station CSSI Approval - Includes structure and building infrastructure and space for lift cores, access, parking, retail and building services for future OSD & ASD

OSD & ASD Concept SSD Building Envelope - Includes OSD & ASD Areas inside the CSSI 'shell' below ground and in the podium levels

Metro Station Entry and Box (Indicative)