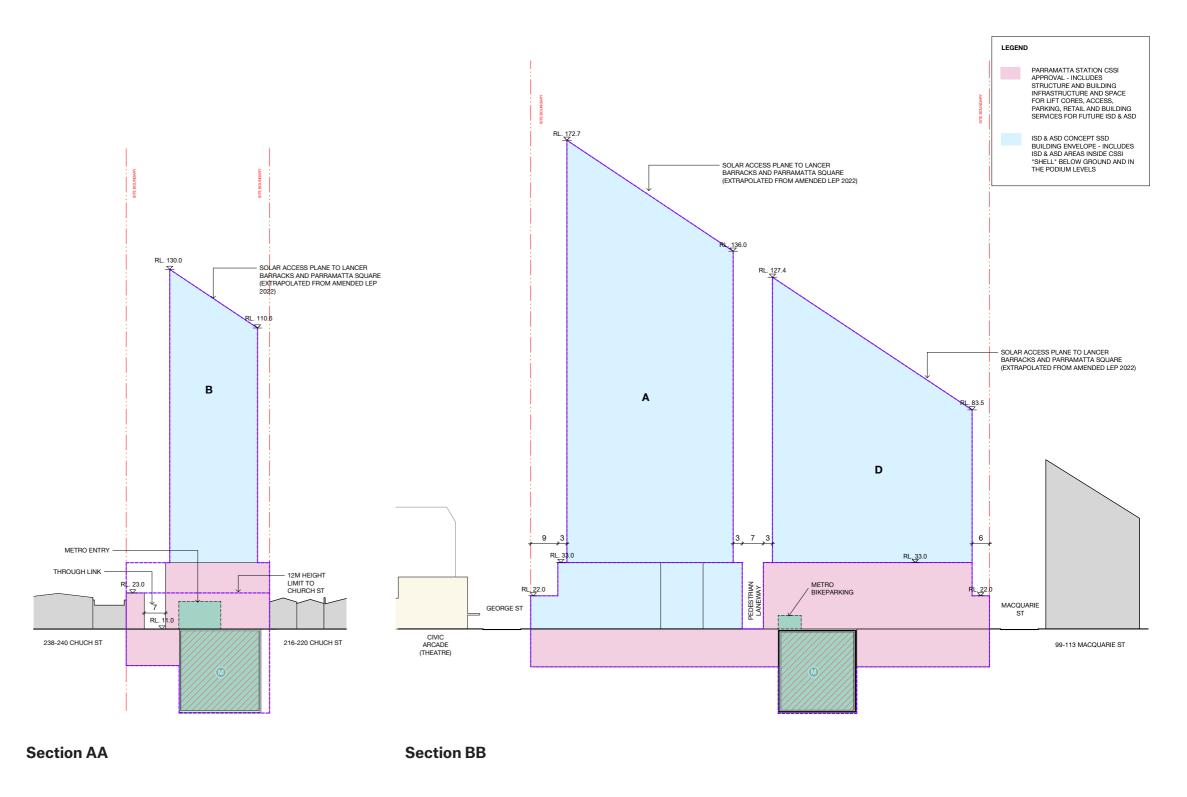

## **1.2 Massing Envelope**

Elevations

#### Legend

- Parramatta Station CSSI Approval - Includes structure and building infrastructure and space for lift cores, access, parking, retail and building services for future OSD & ASD
- OSD & ASD Concept SSD Building Envelope - Includes OSD & ASD Areas inside the CSSI 'shell' below ground and in the podium levels
- Metro Station Entry and Box (Indicative)