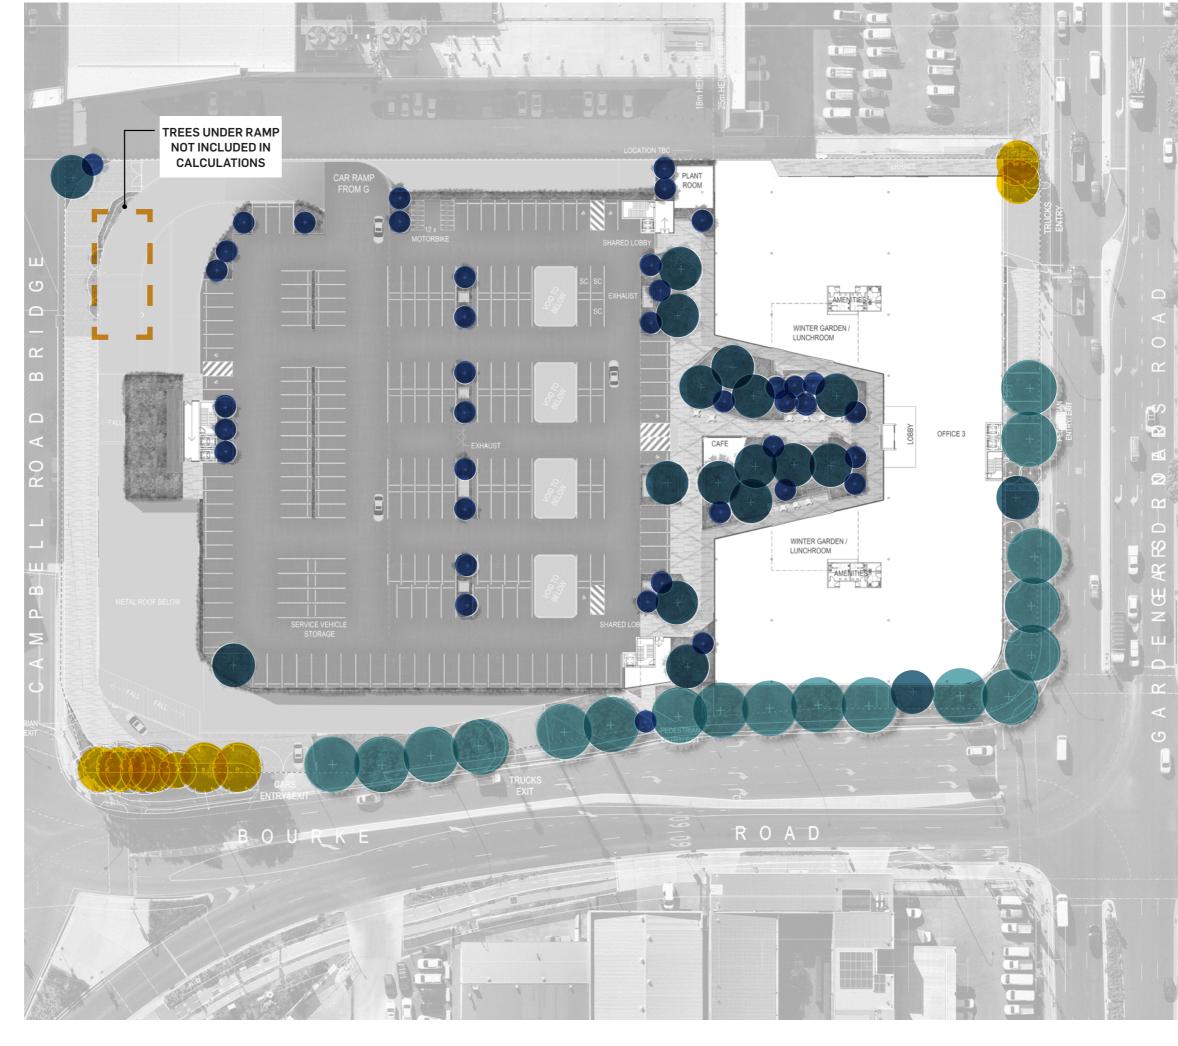

• There is a number of existing trees on site adjacent to Bourke Road which will be retained and which will assist in heat island mitigation impacts.