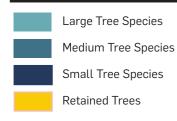

• There is a number of existing trees on site adjacent to Bourke Road which will be retained and which will assist in heat island mitigation impacts.