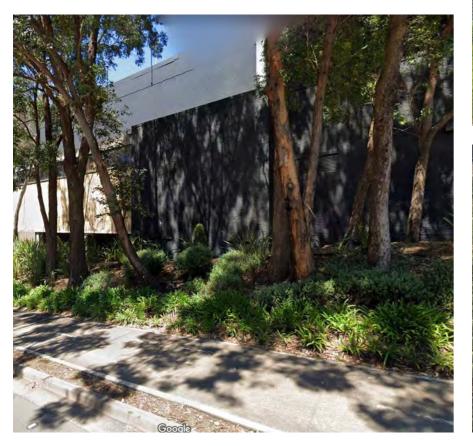

### Existing Trees

The site has 2 small clusters of trees to the north west and south east corners of the site

• There is a number of existing trees on site adjacent to Bourke Road which will be retained and which will assist in heat island mitigation impacts.