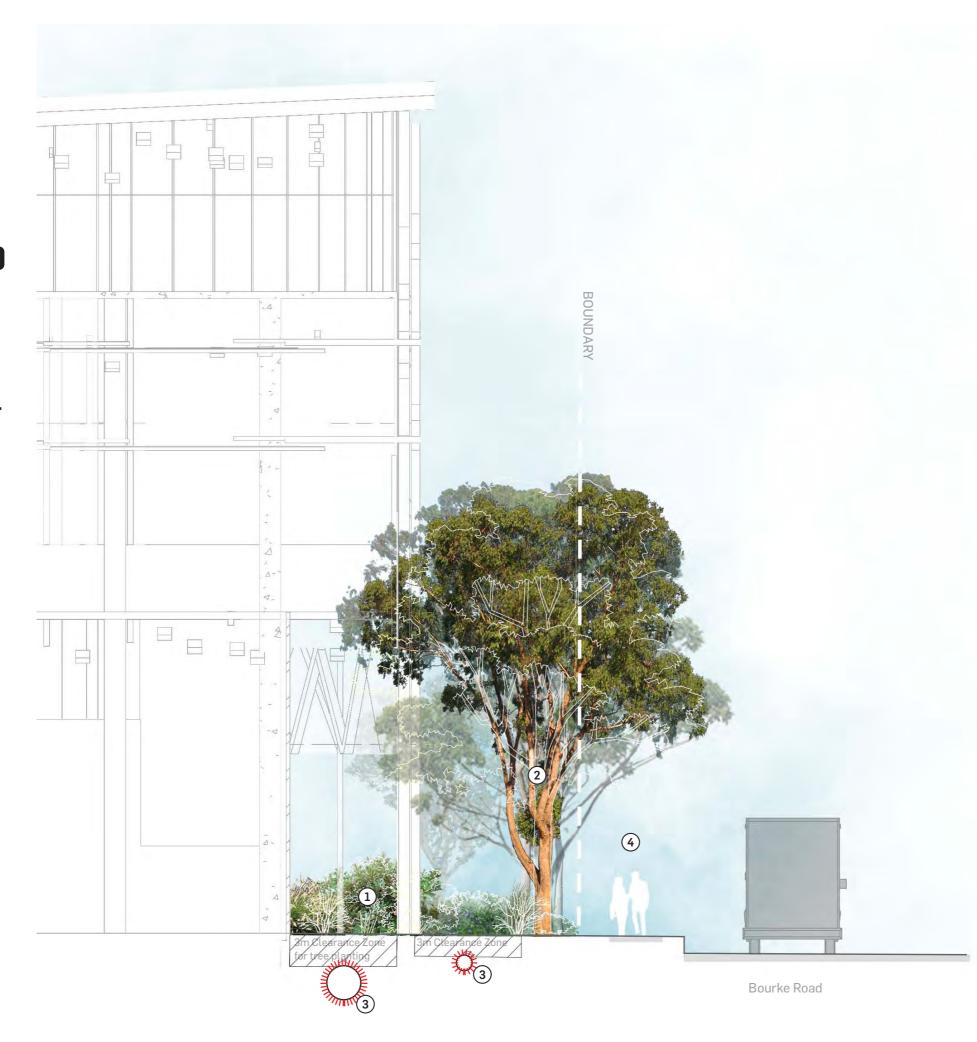

#### **Design Context**

• Regular movements of large trucks on the streets and to entry/exit points, truck heights may be up to 4.5 metres. Tree canopy adjoining driveways will need to address this constraint

• There is a number of existing trees on site adjacent to Bourke Road which will be retained and which will assist in heat island mitigation impacts.