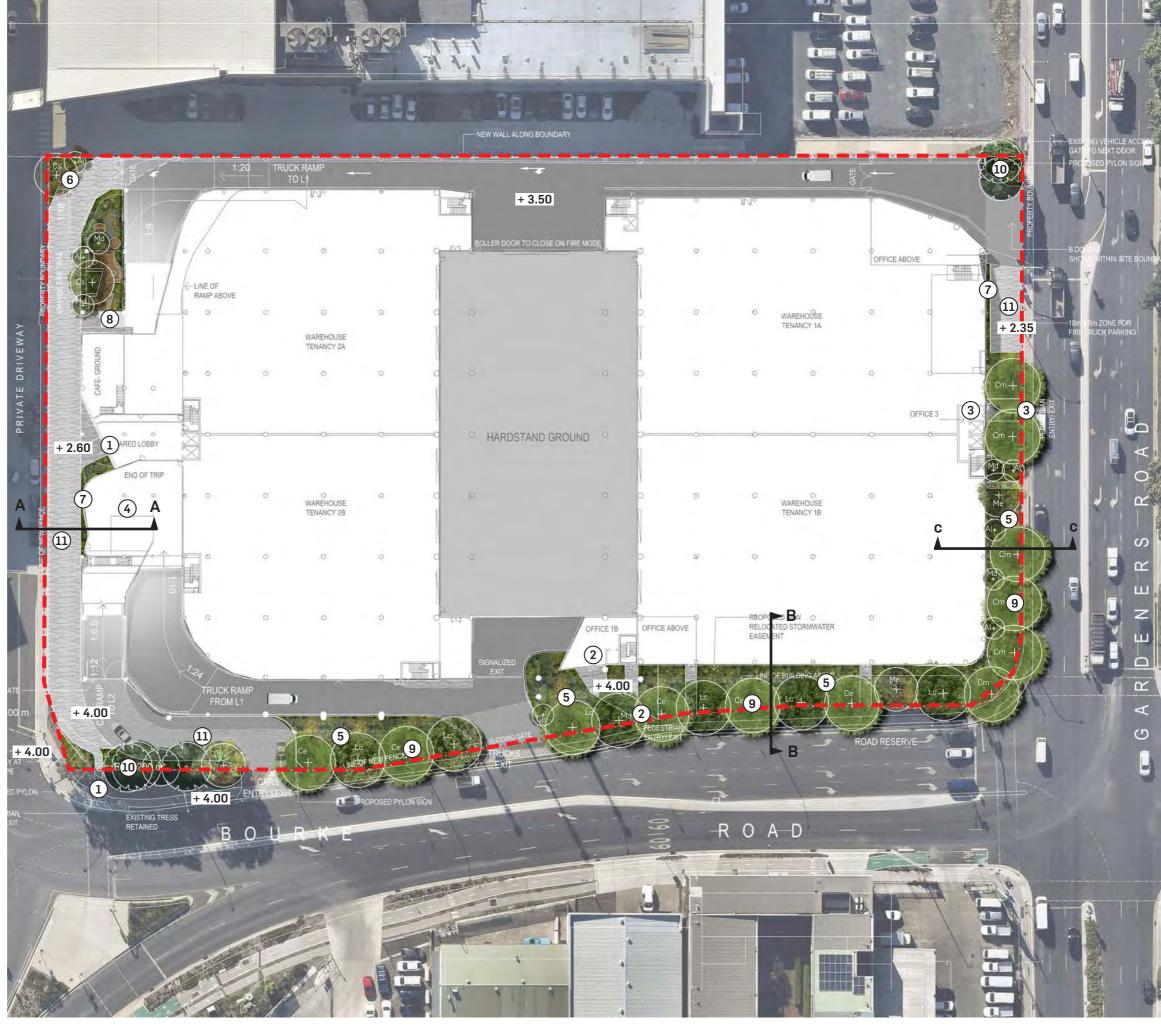

#### Site Context

Located at the edge of Alexandria distribution zone, the site has 2 frontages - Gardeners Road to the south and Bourke to the west.

The site is surrounded by a range of diverse land use. In the immediate context, Gardeners Road frontage has mixed land use of high density residential buildings, Offices, retail and industrial buildings. Bourke Road connects the site to local centres and Mascot trains station. East of the site is connecting to general industrial area that consists standalone warehouses as well as industrial units which provides space for small businesses.

### Existing Trees

The site has 2 small clusters of trees to the north west and south east corners of the site

#### **Street Frontages**

The site has two street frontages: Frontage on Gardeners Road to the south and a frontage on Bourke Road to the west.

#### Easements

The site has and electrical easement along Bourke Road and an stormwater easement that wraps the outer boundary of the site

• There is a number of existing trees on site adjacent to Bourke Road which will be retained and which will assist in heat island mitigation impacts.