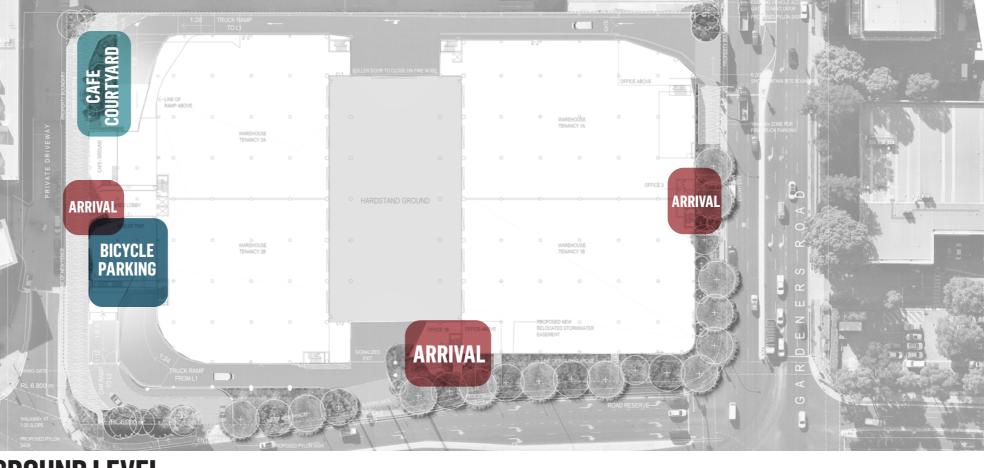

– 21,952 m<sup>2</sup> of warehouse and distribution GFA; and

- 5,557 m<sup>2</sup> GFA ancillary office space.

- Provision of 64 bicycle parking spaces at ground floor level and 144 car parking spaces at second floor level.

### Existing Trees

The site has 2 small clusters of trees to the north west and south east corners of the site