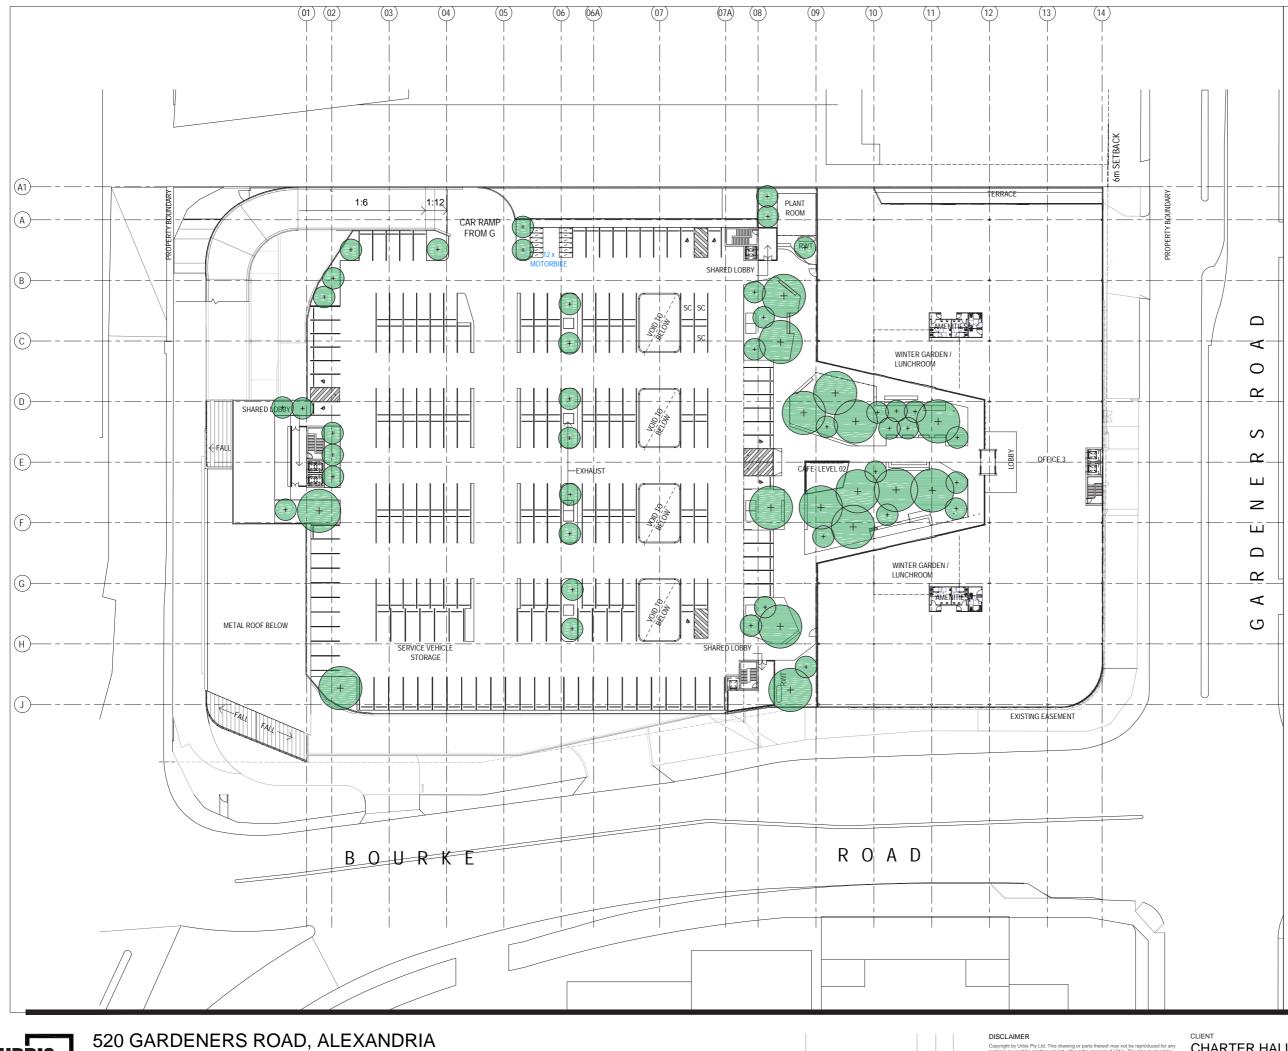

A Biophilic approach will provide workers and visitor with access to green and inclusive open spaces across the development that provide a place to stop, rest and recharge from the everyday work demands. On the ground level adjacent to the entry and Café off Campbell Road Bridge, outdoor dining and a north facing garden has been provided, with trees, garden beds and a green wall in which seating is nestled into. On level 2 there is a small, covered viewing deck adjacent to the northern lifts (and office space directly below) that looks out onto a rich biodiversity green roof. The main landscape space on level 2 is a courtyard and key entry point from the carpark. The space offers multiple seating opportunities from small groups to individual areas that are set in a green and lush landscape offering plenty of shade cover.

 Approximately 3,342 m<sup>2</sup> of hard and soft landscaping at ground and second floor levels.

 Replacement of the existing vehicular access from Bourke Road with two new access driveways from Bourke Road.