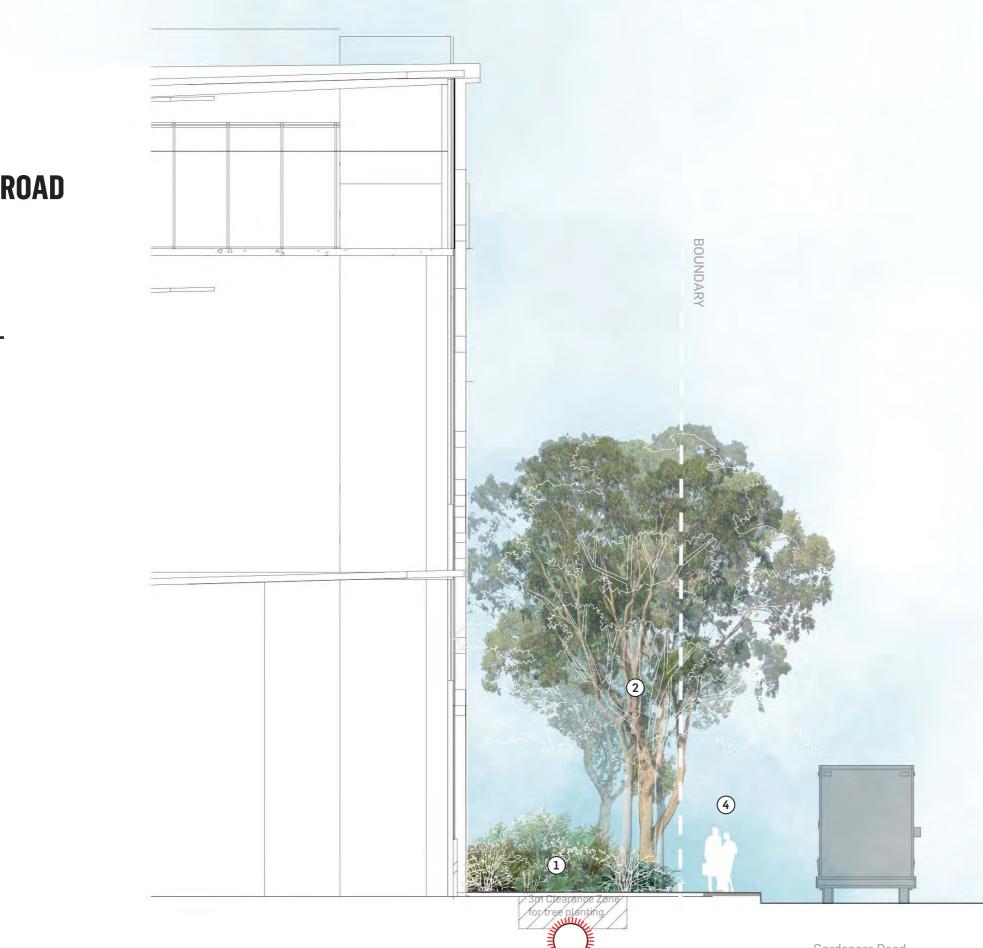

### Existing Trees

The site has 2 small clusters of trees to the north west and south east corners of the site

• There is a number of existing trees on site adjacent to Bourke Road which will be retained and which will assist in heat island mitigation impacts.