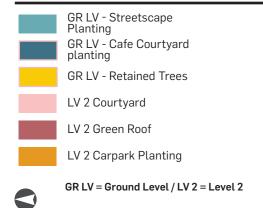

SEARs Item **Response Location** Provide a detailed site-wide landscape plan, that: Section 1.0 Landscape Design Section 7.0 Site Identifies the number and location of trees to be removed and retained, Access & Circulation and how opportunities to retain significant trees have been explored and/or Section 9.0 Landscape informs the plan. Planting Strategy Section Details the proposed site planting, including location, number and species of 10.0 Fencing Strategy Section 14.0 Planting plantings, heights of trees at maturity and proposed canopy coverage. Schedule Section 15.0 Demonstrates how the proposed development would: Indicative Plant Species contribute to long term landscape setting in respect of the site 0 and streetscape. mitigate the urban heat island effect and ensure appropriate 0 comfort levels on-site. contribute to the objective of increased urban tree canopy 0 cover. 0 maximise opportunities for green infrastructure, consistent