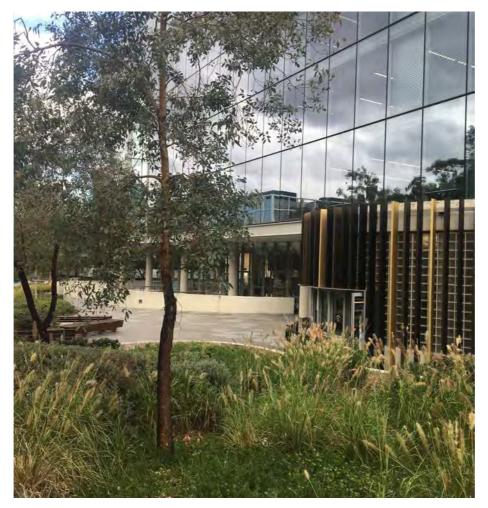

A Biophilic approach will provide workers and visitor with access to green and inclusive open spaces across the development that provide a place to stop, rest and recharge from the everyday work demands. On the ground level adjacent to the entry and Café off Campbell Road Bridge, outdoor dining and a north facing garden has been provided, with trees, garden beds and a green wall in which seating is nestled into. On level 2 there is a small, covered viewing deck adjacent to the northern lifts (and office space directly below) that looks out onto a rich biodiversity green roof. The main landscape space on level 2 is a courtyard and key entry point from the carpark. The space offers multiple seating opportunities from small groups to individual areas that are set in a green and lush landscape offering plenty of shade cover.