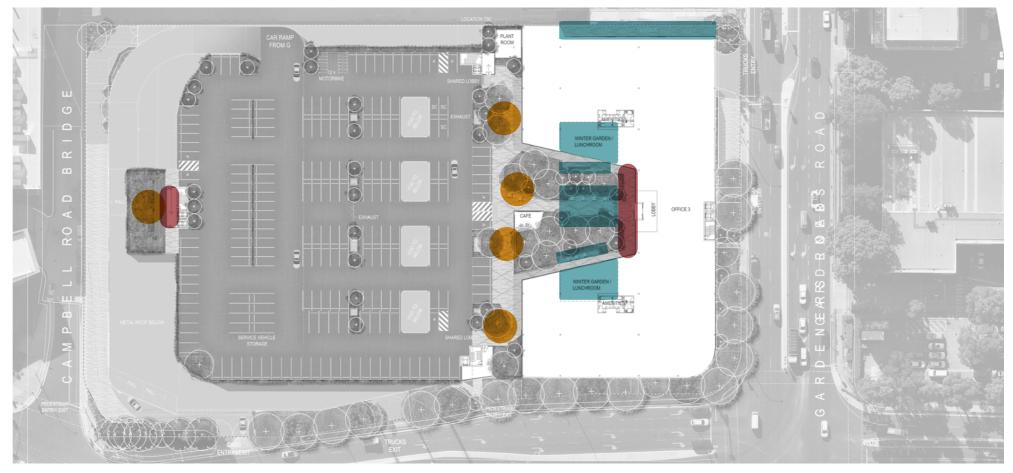

A Biophilic approach will provide workers and visitor with access to green and inclusive open spaces across the development that provide a place to stop, rest and recharge from the everyday work demands. On the ground level adjacent to the entry and Café off Campbell Road Bridge, outdoor dining and a north facing garden has been provided, with trees, garden beds and a green wall in which seating is nestled into. On level 2 there is a small, covered viewing deck adjacent to the northern lifts (and office space directly below) that looks out onto a rich biodiversity green roof. The main landscape space on level 2 is a courtyard and key entry point from the carpark. The space offers multiple seating opportunities from small groups to individual areas that are set in a green and lush landscape offering plenty of shade cover.