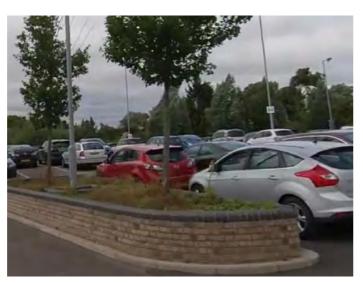

### Existing Trees

The site has 2 small clusters of trees to the north west and south east corners of the site

• There is a number of existing trees on site adjacent to Bourke Road which will be retained and which will assist in heat island mitigation impacts.