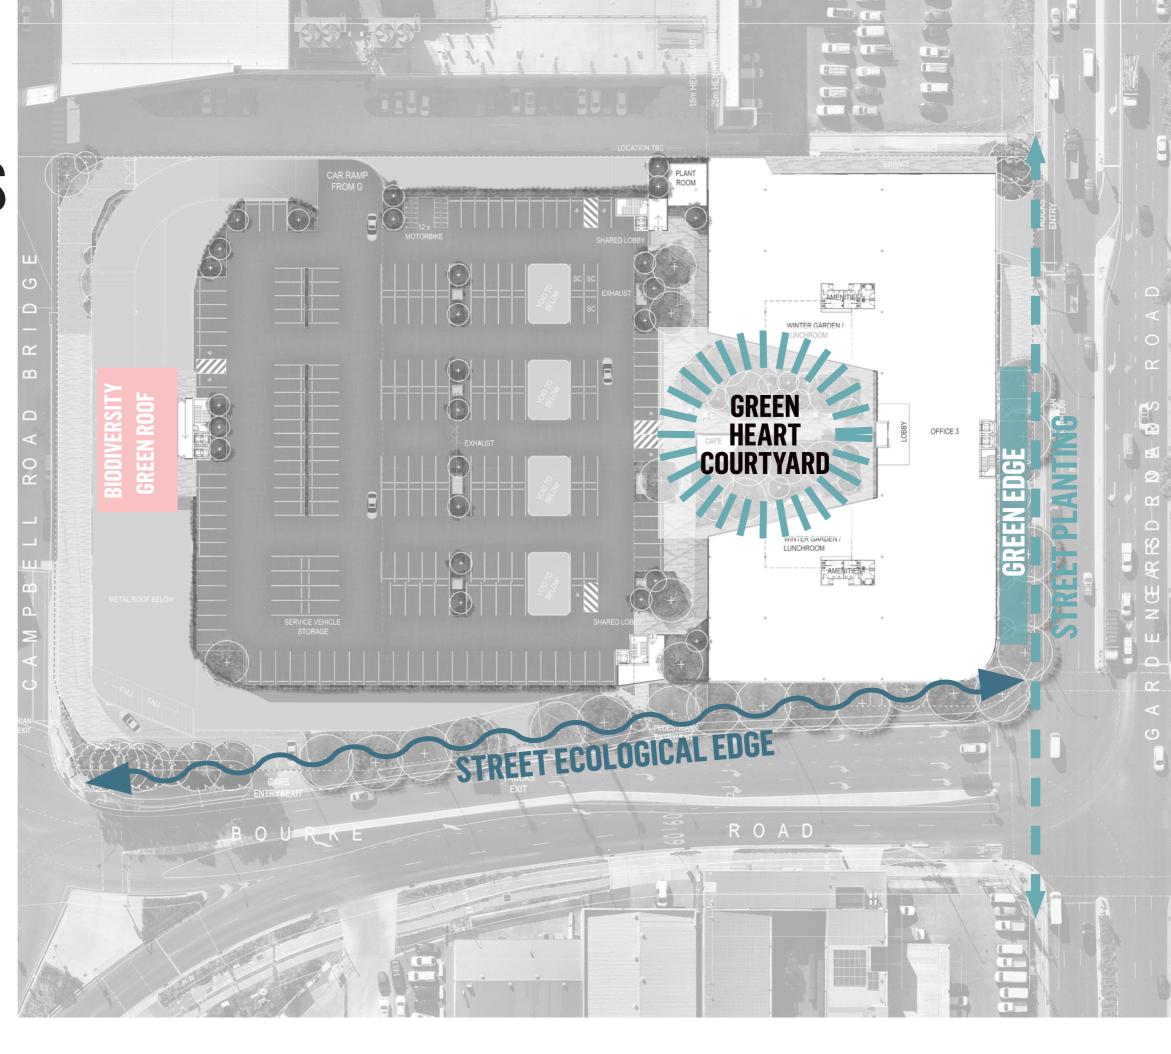

# **EXECUTIVE SUMMARY**

This Landscape Design Report has been prepared by Urbis on behalf of the Charter Hall. It supports a State Significant Development Application 520 Gardeners Rd, Alexandria.

The purpose of this landscape report is to demonstrate the landscape design intent for the subject site. The landscape design responds to two key components: incorporating the required deep soil and tree canopy cover areas and offering a biophilic response to office and dining spaces. Feature boundary planting will increase tree canopy cover along Gardeners Road and Bourke Road, creating a new green setting for the site. Additional tree canopy is provided on the upper-level podium to the carpark and courtyard areas, and together achieve the required 15% tree canopy cover, as detailed in 9.1 Tree canopy Cover.

The perimeter of the site achieves the required 15% deep soil area through a combination of permeable paving and landscape areas, that constitutes the majority of the public facing boundary, as detailed in 9.2 deep soil area.

A Biophilic approach will provide workers and visitor with access to green and inclusive open spaces across the development that provide a place to stop, rest and recharge from the everyday work demands. On the ground level adjacent to the entry and Café off Campbell Road Bridge, outdoor dining and a north facing garden has been provided, with trees, garden beds and a green wall in which seating is nestled into. On level 2 there is a small, covered viewing deck adjacent to the northern lifts (and office space directly below) that looks out onto a rich biodiversity green roof. The main landscape space on level 2 is a courtyard and key entry point from the carpark. The space offers multiple seating opportunities from small groups to individual areas that are set in a green and lush landscape offering plenty of shade cover.