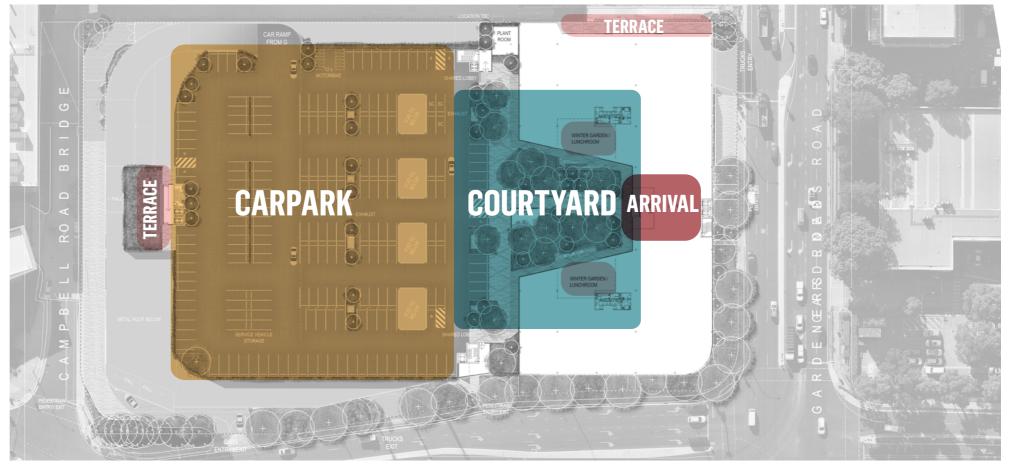

A Biophilic approach will provide workers and visitor with access to green and inclusive open spaces across the development that provide a place to stop, rest and recharge from the everyday work demands. On the ground level adjacent to the entry and Café off Campbell Road Bridge, outdoor dining and a north facing garden has been provided, with trees, garden beds and a green wall in which seating is nestled into. On level 2 there is a small, covered viewing deck adjacent to the northern lifts (and office space directly below) that looks out onto a rich biodiversity green roof. The main landscape space on level 2 is a courtyard and key entry point from the carpark. The space offers multiple seating opportunities from small groups to individual areas that are set in a green and lush landscape offering plenty of shade cover.