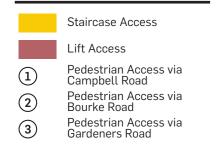

#### Site Context

Located at the edge of Alexandria distribution zone, the site has 2 frontages - Gardeners Road to the south and Bourke to the west.

The site is surrounded by a range of diverse land use. In the immediate context, Gardeners Road frontage has mixed land use of high density residential buildings, Offices, retail and industrial buildings. Bourke Road connects the site to local centres and Mascot trains station. East of the site is connecting to general industrial area that consists standalone warehouses as well as industrial units which provides space for small businesses.

#### **Street Frontages**

The site has two street frontages: Frontage on Gardeners Road to the south and a frontage on Bourke Road to the west.

- · Enhance pedestrian and cycle amenity
- Offer an improved streetscape condition
- Draw on the native species for increase biodiversity gain
- Provide landscape amenity directly adjacent to office space