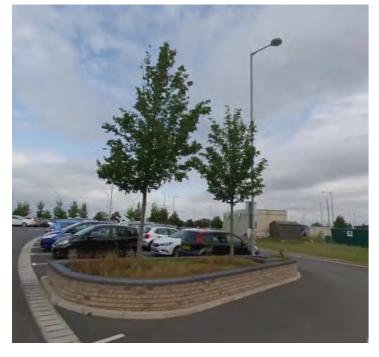

### Existing Trees

The site has 2 small clusters of trees to the north west and south east corners of the site

• There is a number of existing trees on site adjacent to Bourke Road which will be retained and which will assist in heat island mitigation impacts.