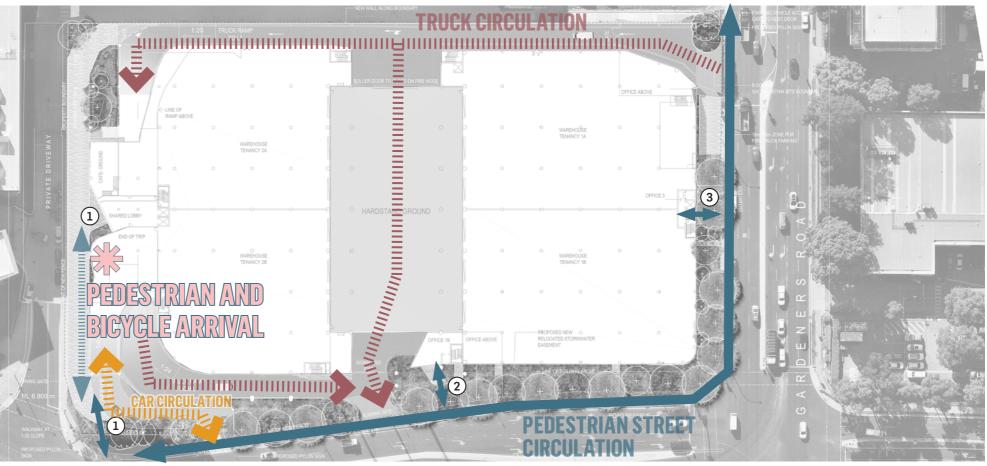

– 21,952 m<sup>2</sup> of warehouse and distribution GFA; and

- 5,557 m<sup>2</sup> GFA ancillary office space.

- Provision of 64 bicycle parking spaces at ground floor level and 144 car parking spaces at second floor level.

 Approximately 3,342 m<sup>2</sup> of hard and soft landscaping at ground and second floor levels.

 Replacement of the existing vehicular access from Bourke Road with two new access driveways from Bourke Road.