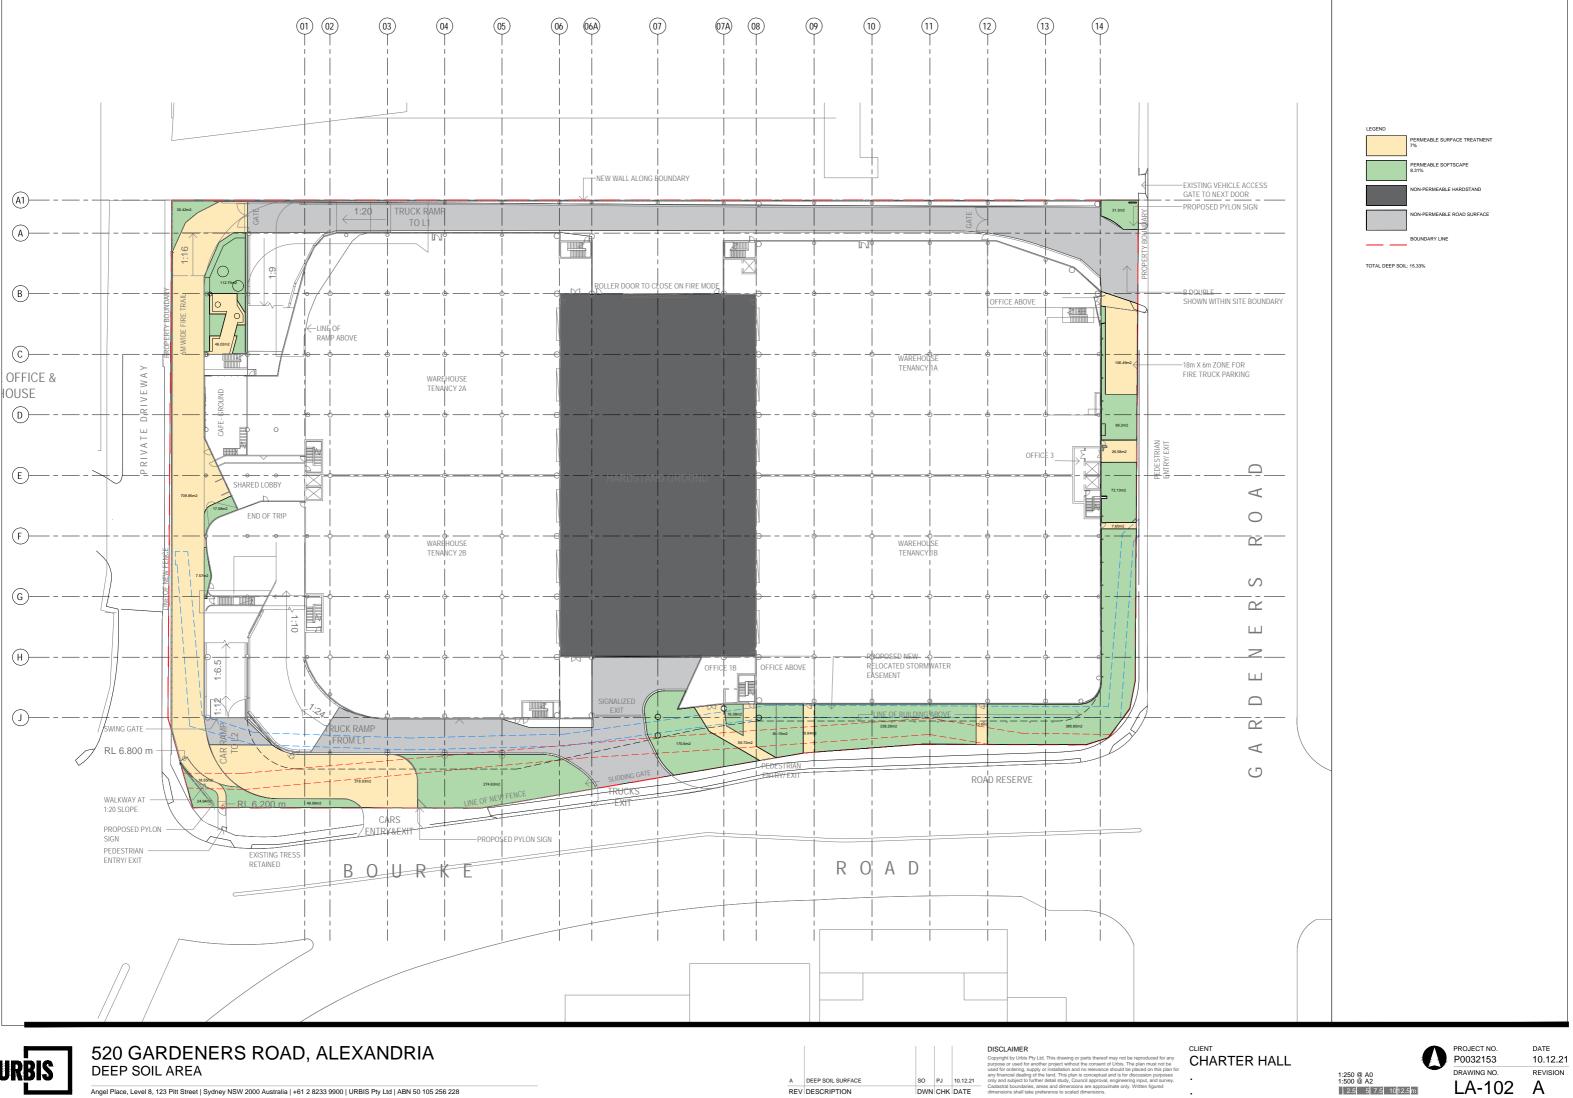

The perimeter of the site achieves the required 15% deep soil area through a combination of permeable paving and landscape areas, that constitutes the majority of the public facing boundary, as detailed in 9.2 deep soil area.

#### Easements

The site has and electrical easement along Bourke Road and an stormwater easement that wraps the outer boundary of the site