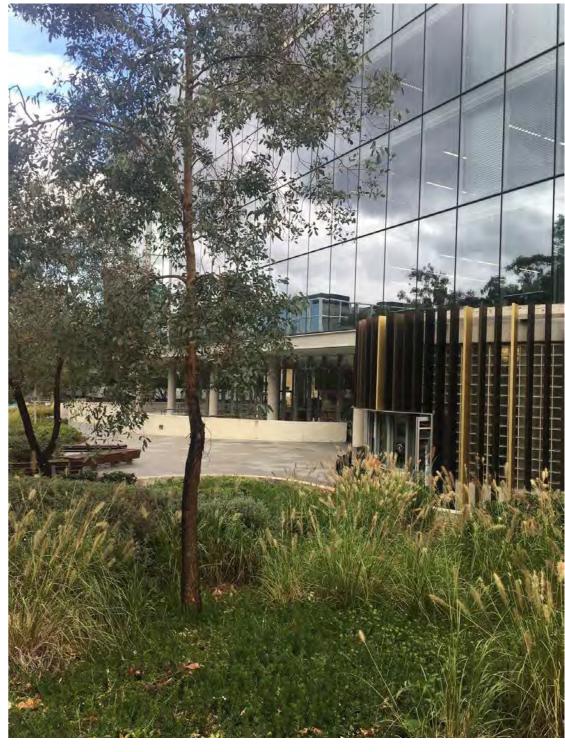

A Biophilic approach will provide workers and visitor with access to green and inclusive open spaces across the development that provide a place to stop, rest and recharge from the everyday work demands. On the ground level adjacent to the entry and Café off Campbell Road Bridge, outdoor dining and a north facing garden has been provided, with trees, garden beds and a green wall in which seating is nestled into. On level 2 there is a small, covered viewing deck adjacent to the northern lifts (and office space directly below) that looks out onto a rich biodiversity green roof. The main landscape space on level 2 is a courtyard and key entry point from the carpark. The space offers multiple seating opportunities from small groups to individual areas that are set in a green and lush landscape offering plenty of shade cover.