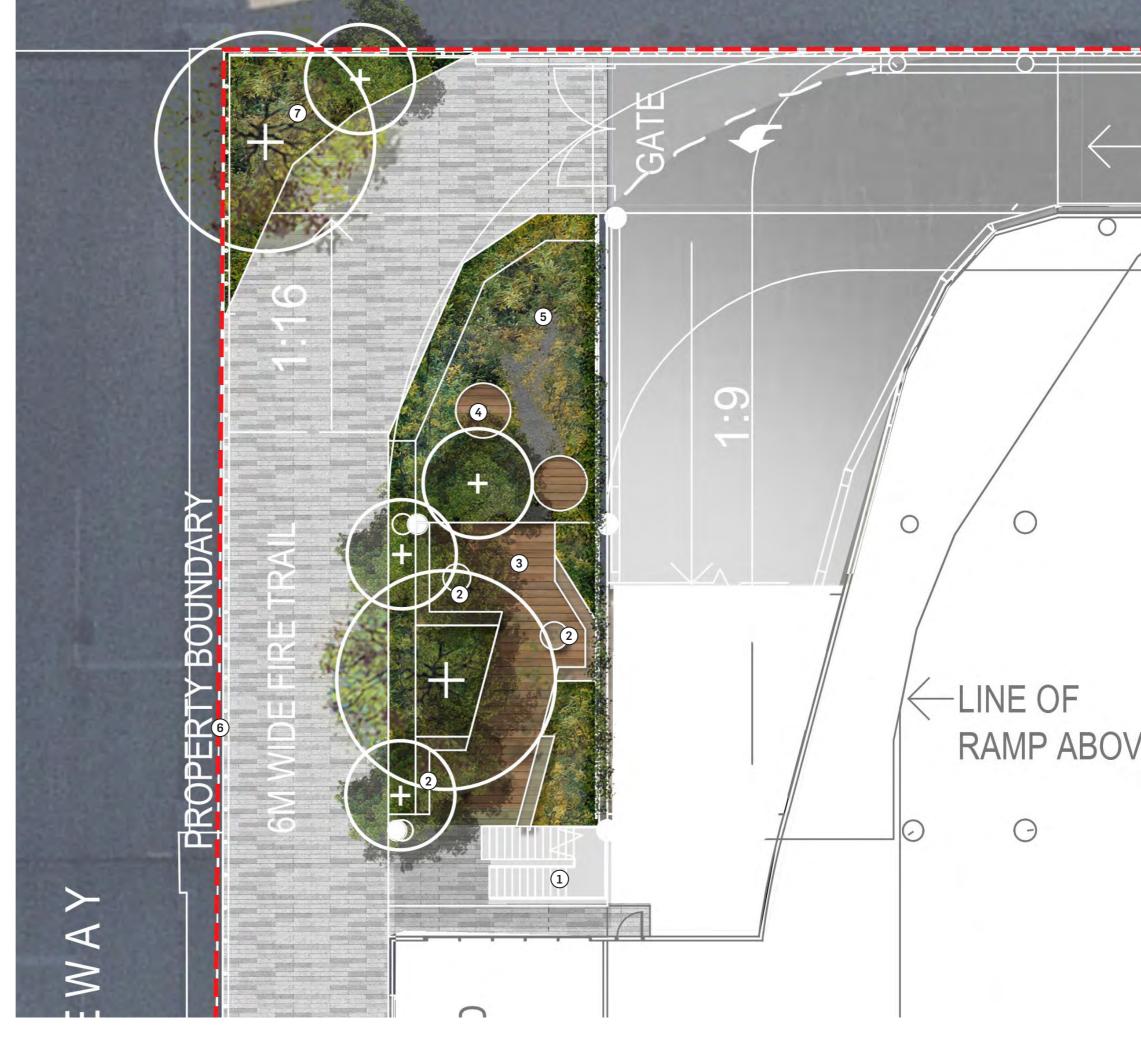

A Biophilic approach will provide workers and visitor with access to green and inclusive open spaces across the development that provide a place to stop, rest and recharge from the everyday work demands. On the ground level adjacent to the entry and Café off Campbell Road Bridge, outdoor dining and a north facing garden has been provided, with trees, garden beds and a green wall in which seating is nestled into. On level 2 there is a small, covered viewing deck adjacent to the northern lifts (and office space directly below) that looks out onto a rich biodiversity green roof. The main landscape space on level 2 is a courtyard and key entry point from the carpark. The space offers multiple seating opportunities from small groups to individual areas that are set in a green and lush landscape offering plenty of shade cover.

• There is a number of existing trees on site adjacent to Bourke Road which will be retained and which will assist in heat island mitigation impacts.