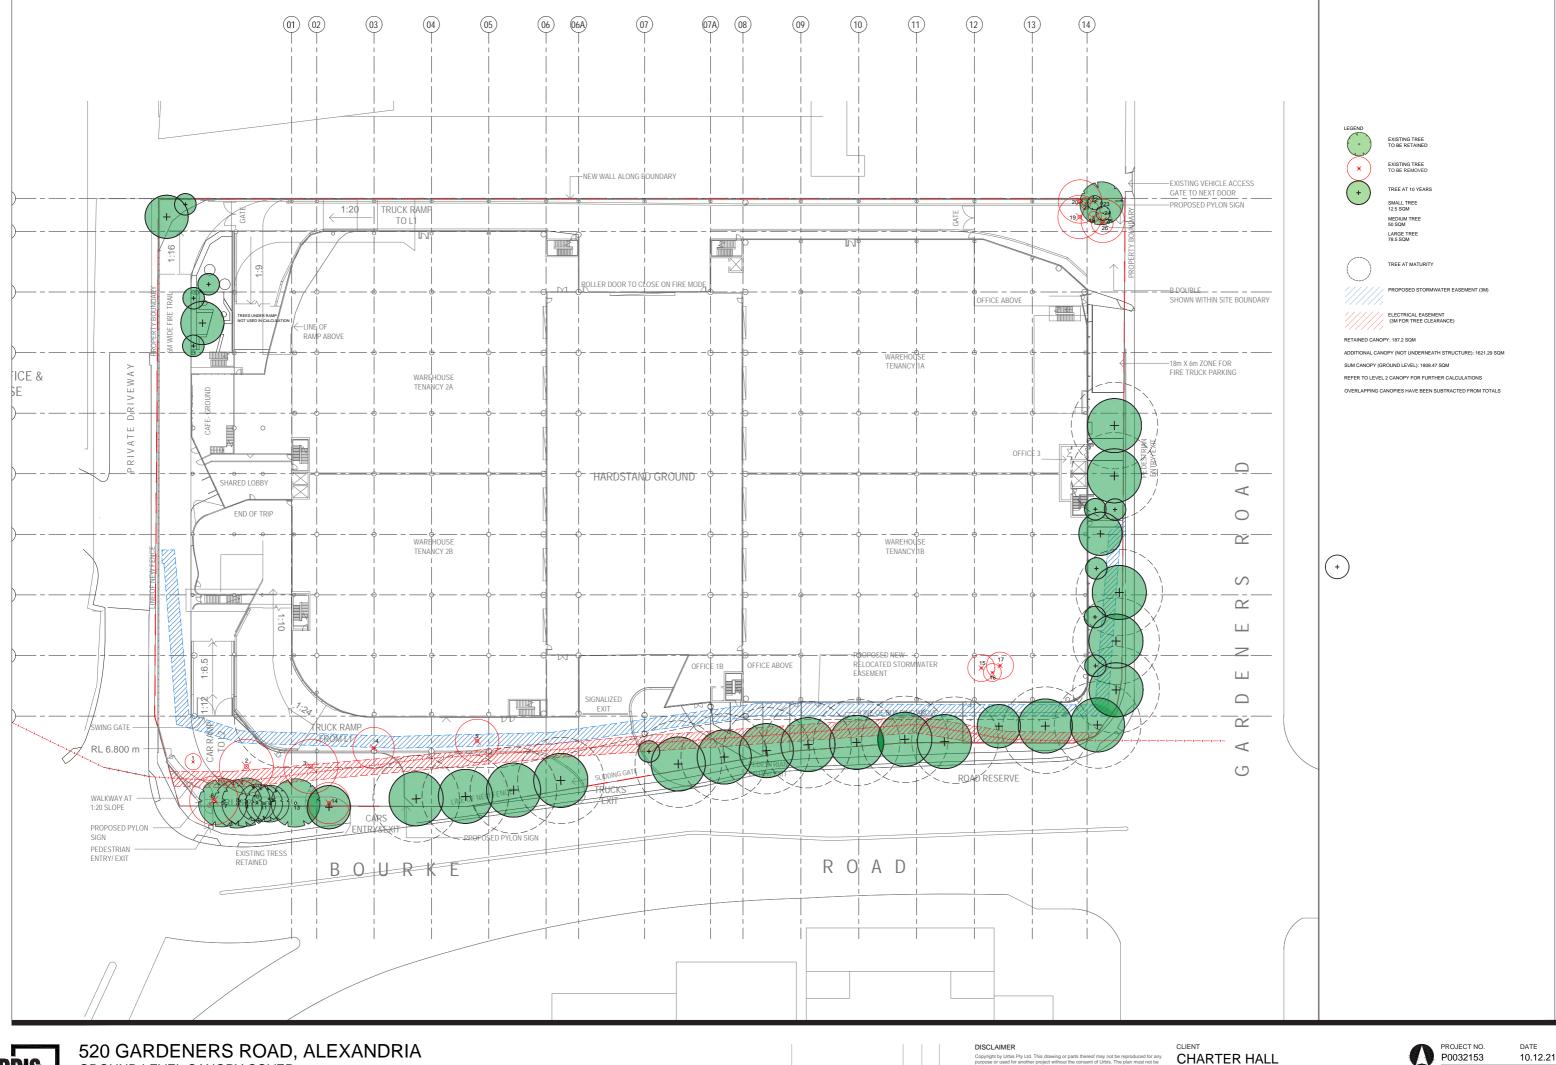

### Existing Trees

The site has 2 small clusters of trees to the north west and south east corners of the site

• There is a number of existing trees on site adjacent to Bourke Road which will be retained and which will assist in heat island mitigation impacts.