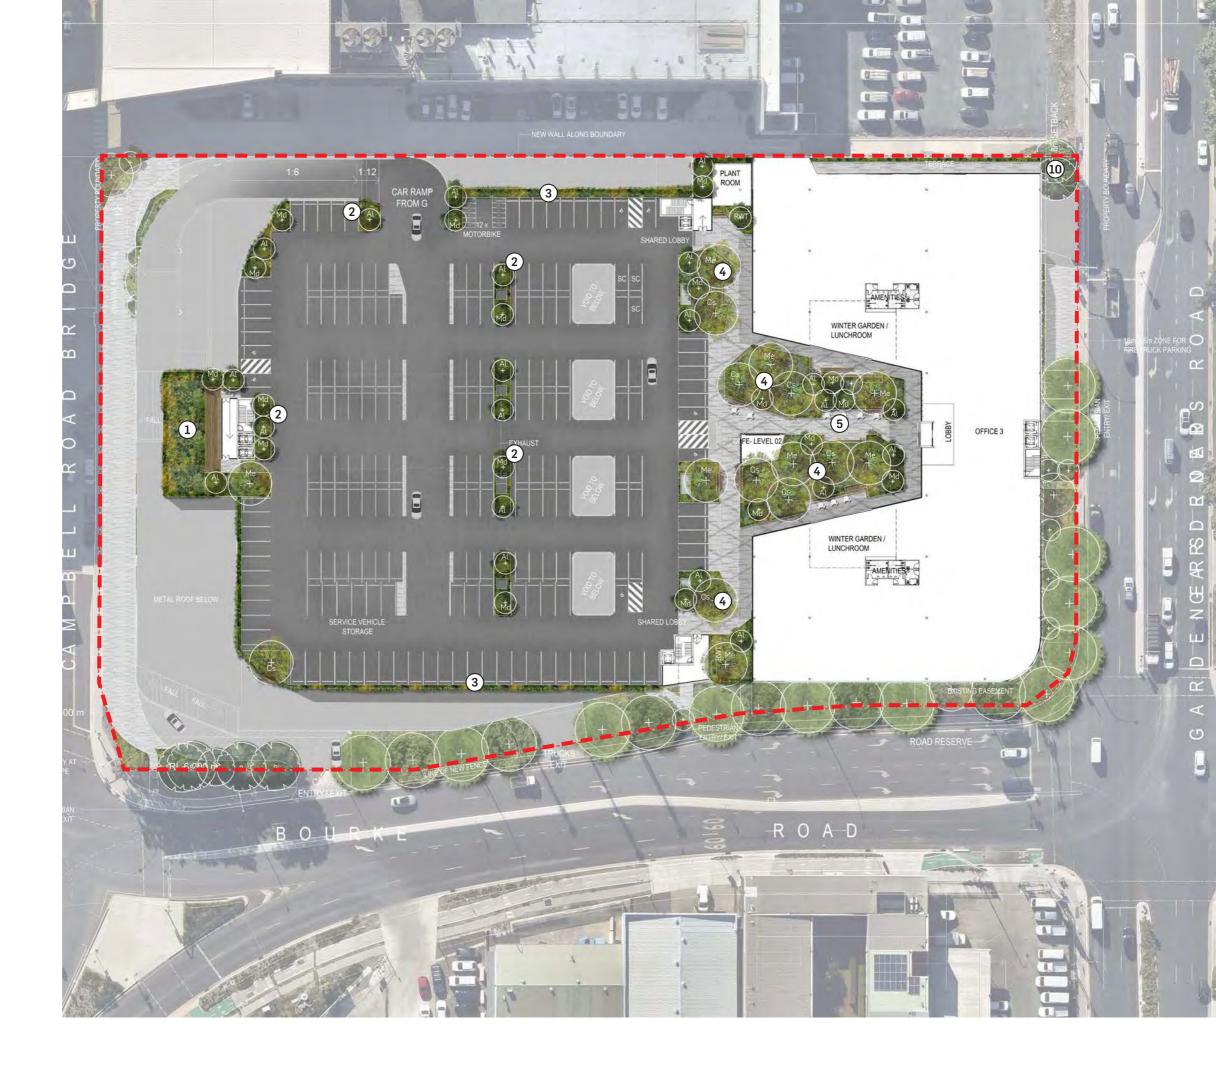

# **EXECUTIVE SUMMARY**

This Landscape Design Report has been prepared by Urbis on behalf of the Charter Hall. It supports a State Significant Development Application 520 Gardeners Rd, Alexandria.

The purpose of this landscape report is to demonstrate the landscape design intent for the subject site. The landscape design responds to two key components: incorporating the required deep soil and tree canopy cover areas and offering a biophilic response to office and dining spaces. Feature boundary planting will increase tree canopy cover along Gardeners Road and Bourke Road, creating a new green setting for the site. Additional tree canopy is provided on the upper-level podium to the carpark and courtyard areas, and together achieve the required 15% tree canopy cover, as detailed in 9.1 Tree canopy Cover.

The perimeter of the site achieves the required 15% deep soil area through a combination of permeable paving and landscape areas, that constitutes the majority of the public facing boundary, as detailed in 9.2 deep soil area.

A Biophilic approach will provide workers and visitor with access to green and inclusive open spaces across the development that provide a place to stop, rest and recharge from the everyday work demands. On the ground level adjacent to the entry and Café off Campbell Road Bridge, outdoor dining and a north facing garden has been provided, with trees, garden beds and a green wall in which seating is nestled into. On level 2 there is a small, covered viewing deck adjacent to the northern lifts (and office space directly below) that looks out onto a rich biodiversity green roof. The main landscape space on level 2 is a courtyard and key entry point from the carpark. The space offers multiple seating opportunities from small groups to individual areas that are set in a green and lush landscape offering plenty of shade cover.