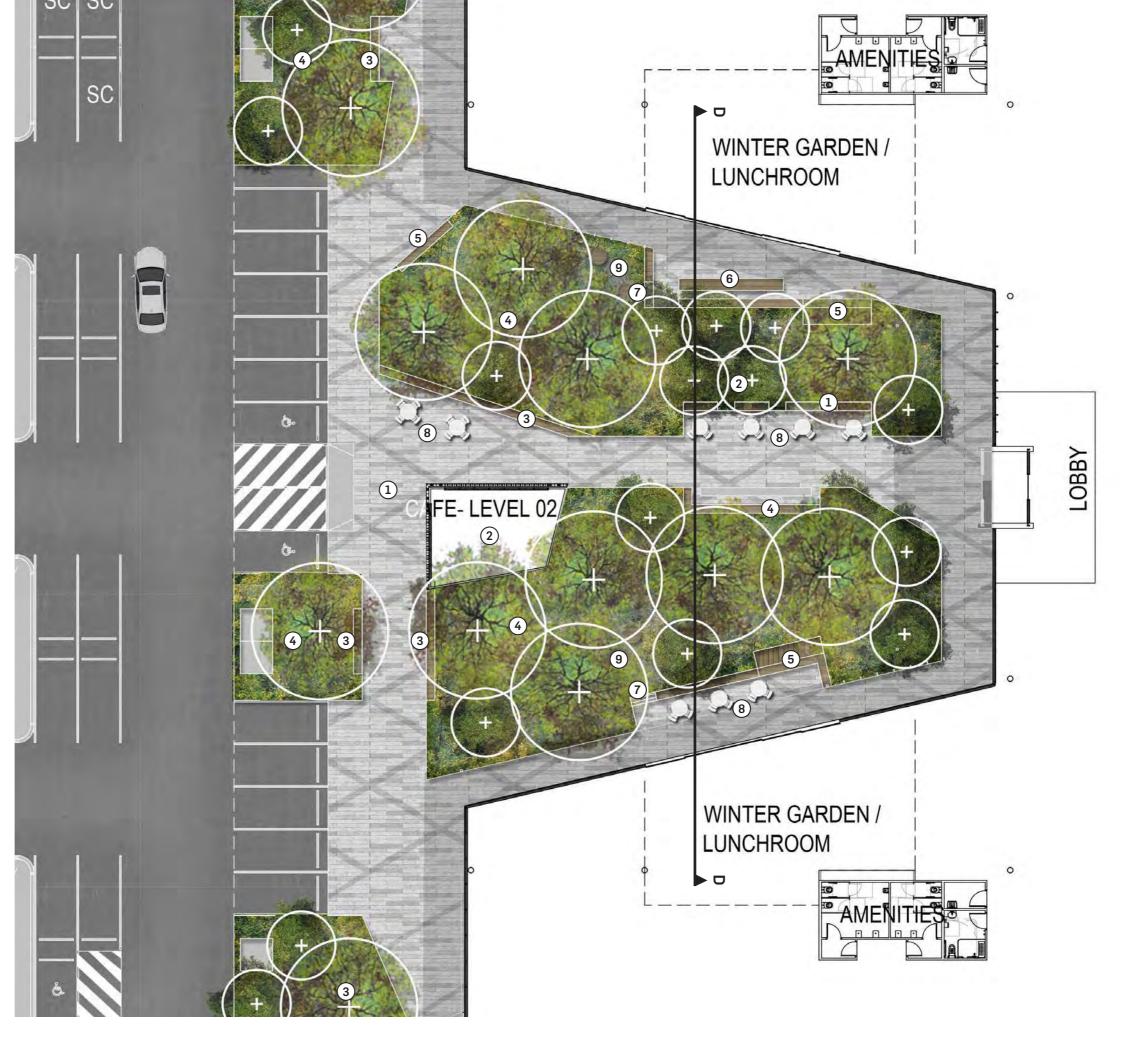

A Biophilic approach will provide workers and visitor with access to green and inclusive open spaces across the development that provide a place to stop, rest and recharge from the everyday work demands. On the ground level adjacent to the entry and Café off Campbell Road Bridge, outdoor dining and a north facing garden has been provided, with trees, garden beds and a green wall in which seating is nestled into. On level 2 there is a small, covered viewing deck adjacent to the northern lifts (and office space directly below) that looks out onto a rich biodiversity green roof. The main landscape space on level 2 is a courtyard and key entry point from the carpark. The space offers multiple seating opportunities from small groups to individual areas that are set in a green and lush landscape offering plenty of shade cover.