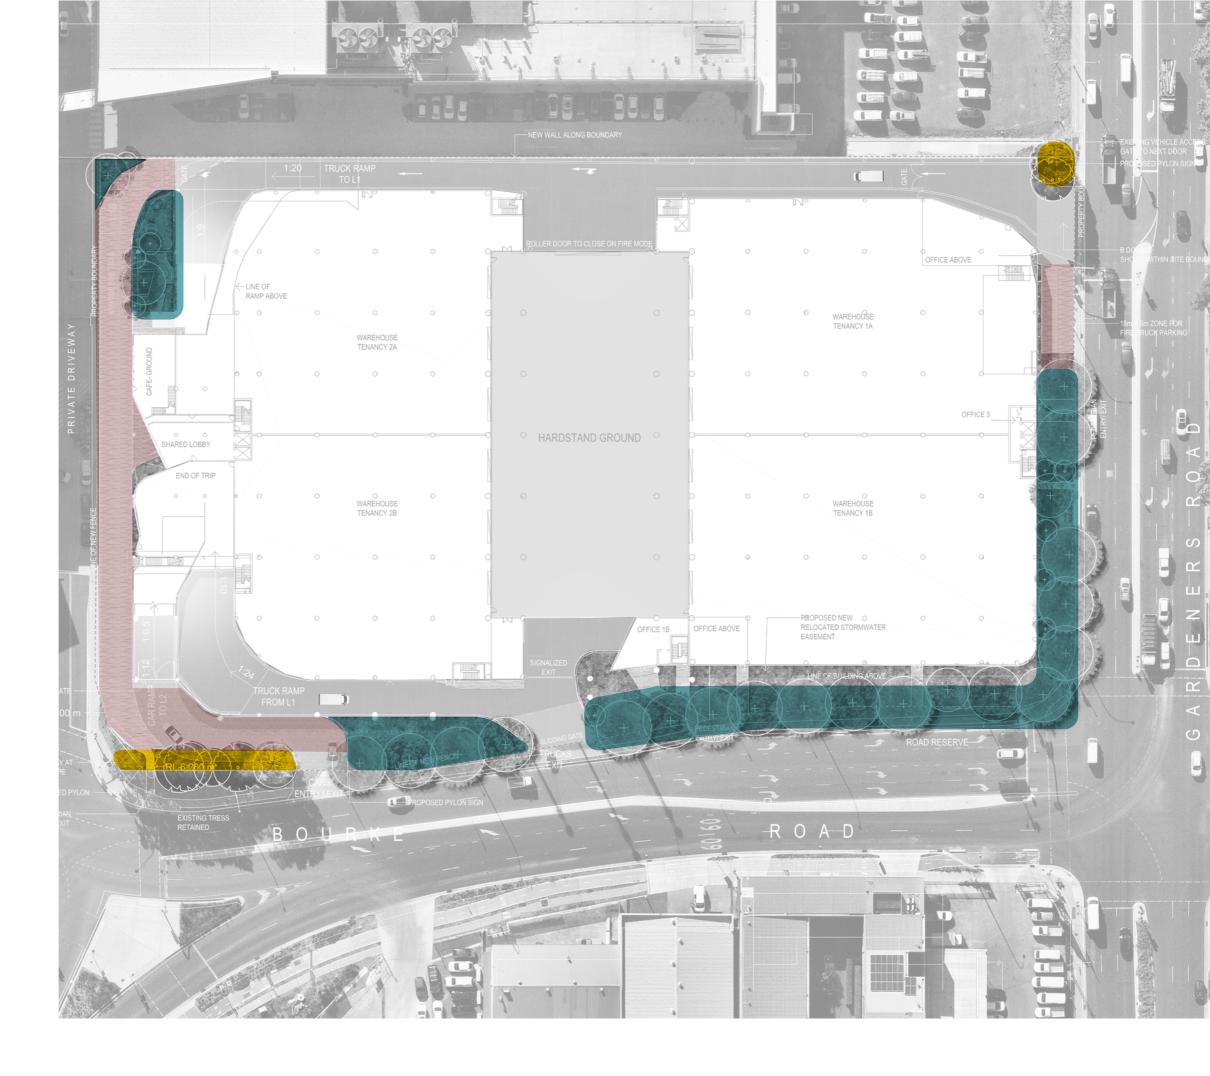

• There is a number of existing trees on site adjacent to Bourke Road which will be retained and which will assist in heat island mitigation impacts.