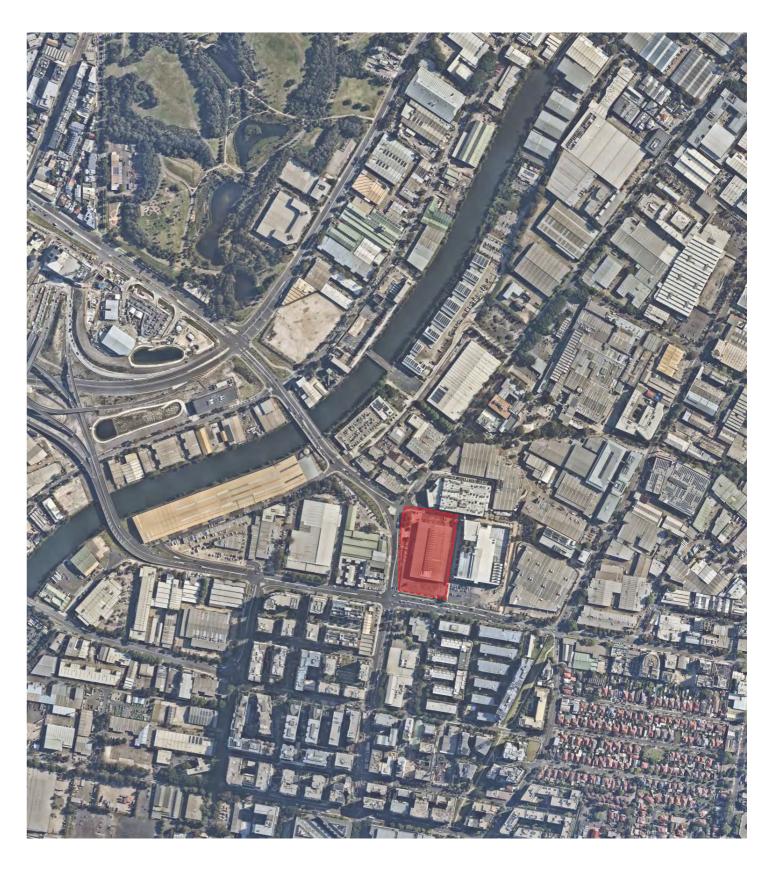

#### Site Context

Located at the edge of Alexandria distribution zone, the site has 2 frontages - Gardeners Road to the south and Bourke to the west.

The site is surrounded by a range of diverse land use. In the immediate context, Gardeners Road frontage has mixed land use of high density residential buildings, Offices, retail and industrial buildings. Bourke Road connects the site to local centres and Mascot trains station. East of the site is connecting to general industrial area that consists standalone warehouses as well as industrial units which provides space for small businesses.

#### Topography

The site is relatively flat given that it is a large developed site, having a gentle slope of about 0.2m difference between the highest and the lowest points falling towards the corner of Bourke and Gardeners Road

### Existing Trees

The site has 2 small clusters of trees to the north west and south east corners of the site

#### **Street Frontages**

The site has two street frontages: Frontage on Gardeners Road to the south and a frontage on Bourke Road to the west.

#### Easements

The site has and electrical easement along Bourke Road and an stormwater easement that wraps the outer boundary of the site