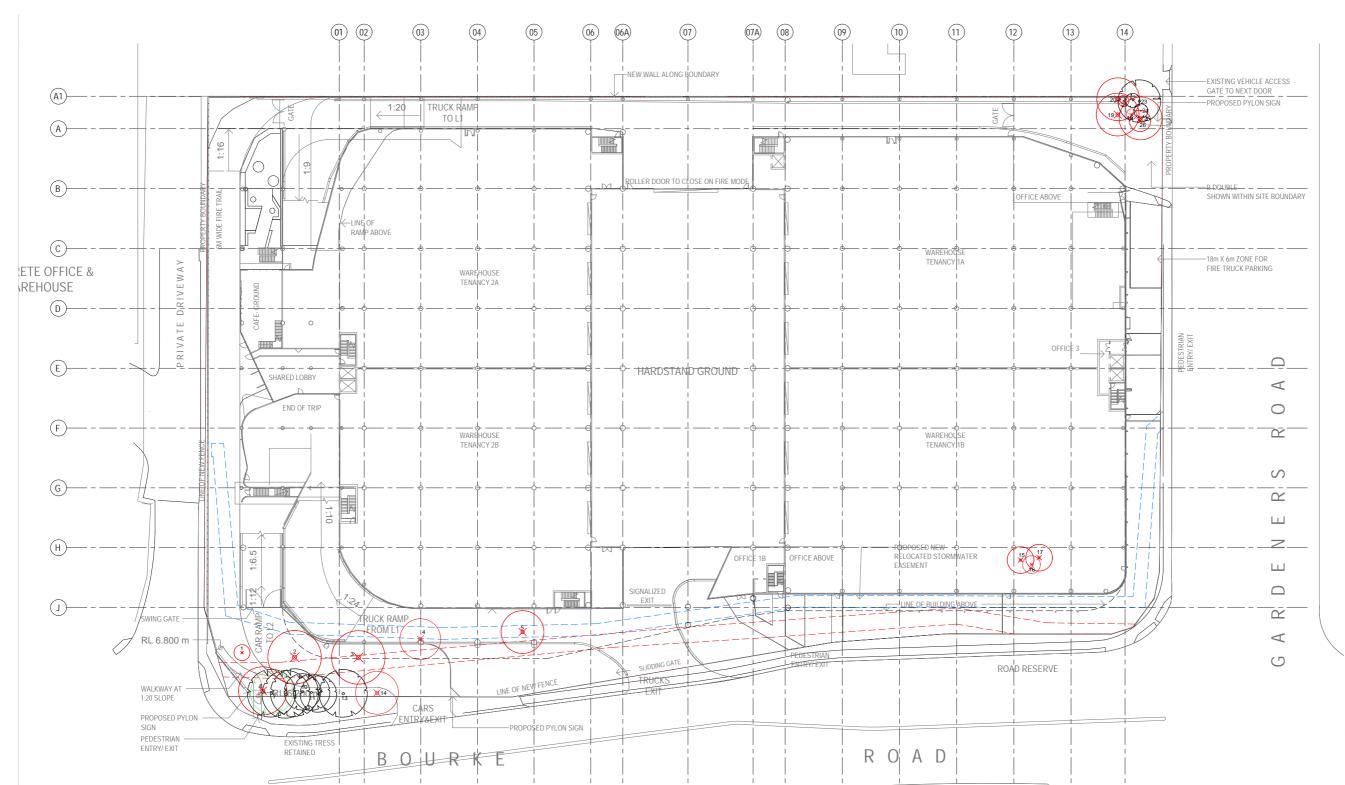

### Existing Trees

The site has 2 small clusters of trees to the north west and south east corners of the site

• There is a number of existing trees on site adjacent to Bourke Road which will be retained and which will assist in heat island mitigation impacts.