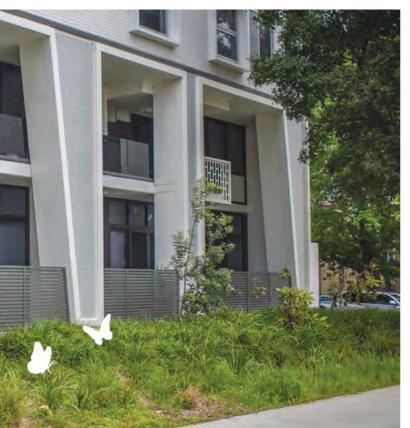

A Biophilic approach will provide workers and visitor with access to green and inclusive open spaces across the development that provide a place to stop, rest and recharge from the everyday work demands. On the ground level adjacent to the entry and Café off Campbell Road Bridge, outdoor dining and a north facing garden has been provided, with trees, garden beds and a green wall in which seating is nestled into. On level 2 there is a small, covered viewing deck adjacent to the northern lifts (and office space directly below) that looks out onto a rich biodiversity green roof. The main landscape space on level 2 is a courtyard and key entry point from the carpark. The space offers multiple seating opportunities from small groups to individual areas that are set in a green and lush landscape offering plenty of shade cover.