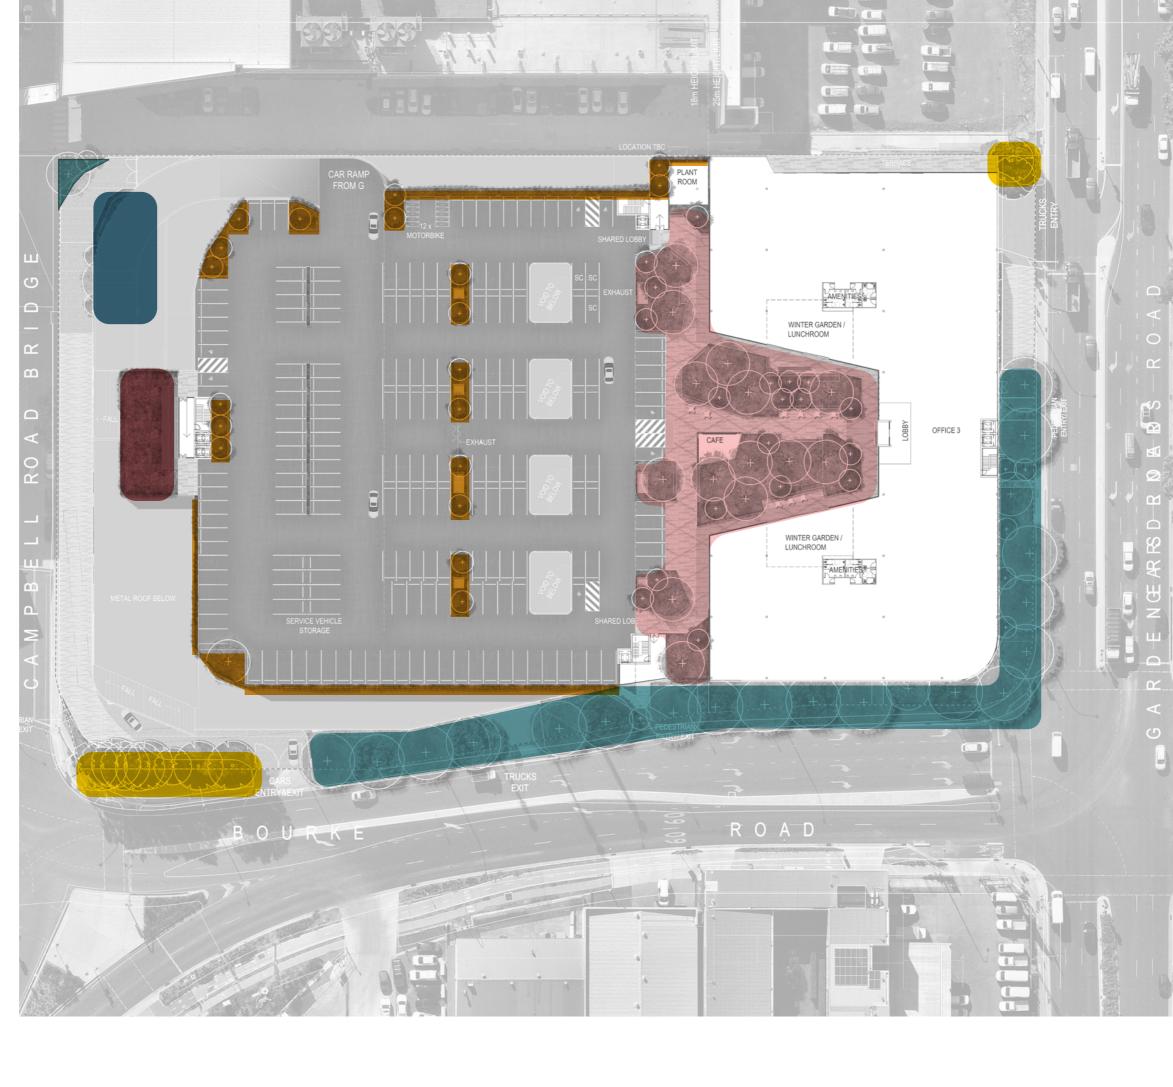

A Biophilic approach will provide workers and visitor with access to green and inclusive open spaces across the development that provide a place to stop, rest and recharge from the everyday work demands. On the ground level adjacent to the entry and Café off Campbell Road Bridge, outdoor dining and a north facing garden has been provided, with trees, garden beds and a green wall in which seating is nestled into. On level 2 there is a small, covered viewing deck adjacent to the northern lifts (and office space directly below) that looks out onto a rich biodiversity green roof. The main landscape space on level 2 is a courtyard and key entry point from the carpark. The space offers multiple seating opportunities from small groups to individual areas that are set in a green and lush landscape offering plenty of shade cover.

SEARs Item **Response Location** Provide a detailed site-wide landscape plan, that: Section 1.0 Landscape Design Section 7.0 Site Identifies the number and location of trees to be removed and retained, Access & Circulation and how opportunities to retain significant trees have been explored and/or Section 9.0 Landscape informs the plan. Planting Strategy Section Details the proposed site planting, including location, number and species of 10.0 Fencing Strategy Section 14.0 Planting plantings, heights of trees at maturity and proposed canopy coverage. Schedule Section 15.0 Demonstrates how the proposed development would: Indicative Plant Species contribute to long term landscape setting in respect of the site 0 and streetscape. mitigate the urban heat island effect and ensure appropriate 0 comfort levels on-site. contribute to the objective of increased urban tree canopy 0 cover. 0 maximise opportunities for green infrastructure, consistent