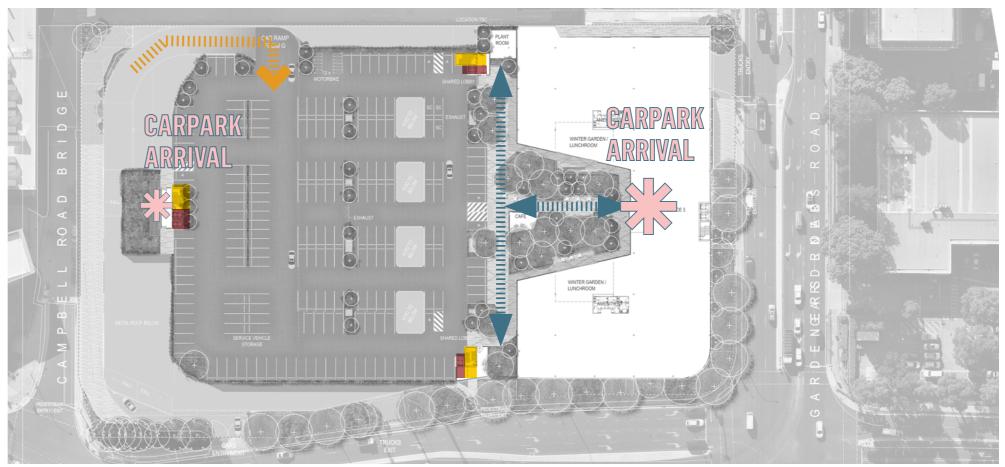

A Biophilic approach will provide workers and visitor with access to green and inclusive open spaces across the development that provide a place to stop, rest and recharge from the everyday work demands. On the ground level adjacent to the entry and Café off Campbell Road Bridge, outdoor dining and a north facing garden has been provided, with trees, garden beds and a green wall in which seating is nestled into. On level 2 there is a small, covered viewing deck adjacent to the northern lifts (and office space directly below) that looks out onto a rich biodiversity green roof. The main landscape space on level 2 is a courtyard and key entry point from the carpark. The space offers multiple seating opportunities from small groups to individual areas that are set in a green and lush landscape offering plenty of shade cover.

#### The Proposal

Construction of a two-storey warehouse and distribution centre comprising 21,952 m<sup>2</sup> of warehouse and distribution GFA with 5,557 m<sup>2</sup> ancillary office space, landscaping at ground and second floor levels, bicycle and car parking.