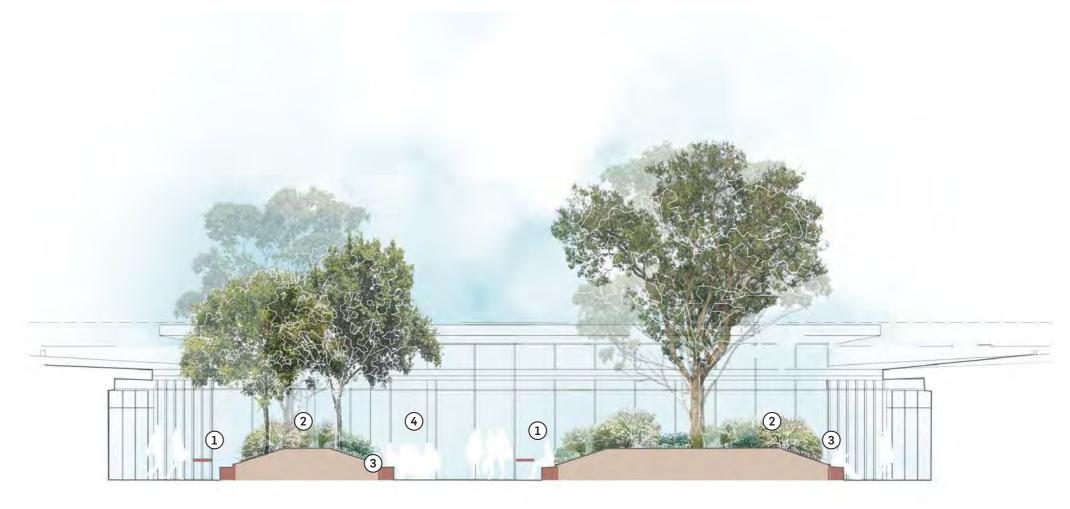

A Biophilic approach will provide workers and visitor with access to green and inclusive open spaces across the development that provide a place to stop, rest and recharge from the everyday work demands. On the ground level adjacent to the entry and Café off Campbell Road Bridge, outdoor dining and a north facing garden has been provided, with trees, garden beds and a green wall in which seating is nestled into. On level 2 there is a small, covered viewing deck adjacent to the northern lifts (and office space directly below) that looks out onto a rich biodiversity green roof. The main landscape space on level 2 is a courtyard and key entry point from the carpark. The space offers multiple seating opportunities from small groups to individual areas that are set in a green and lush landscape offering plenty of shade cover.