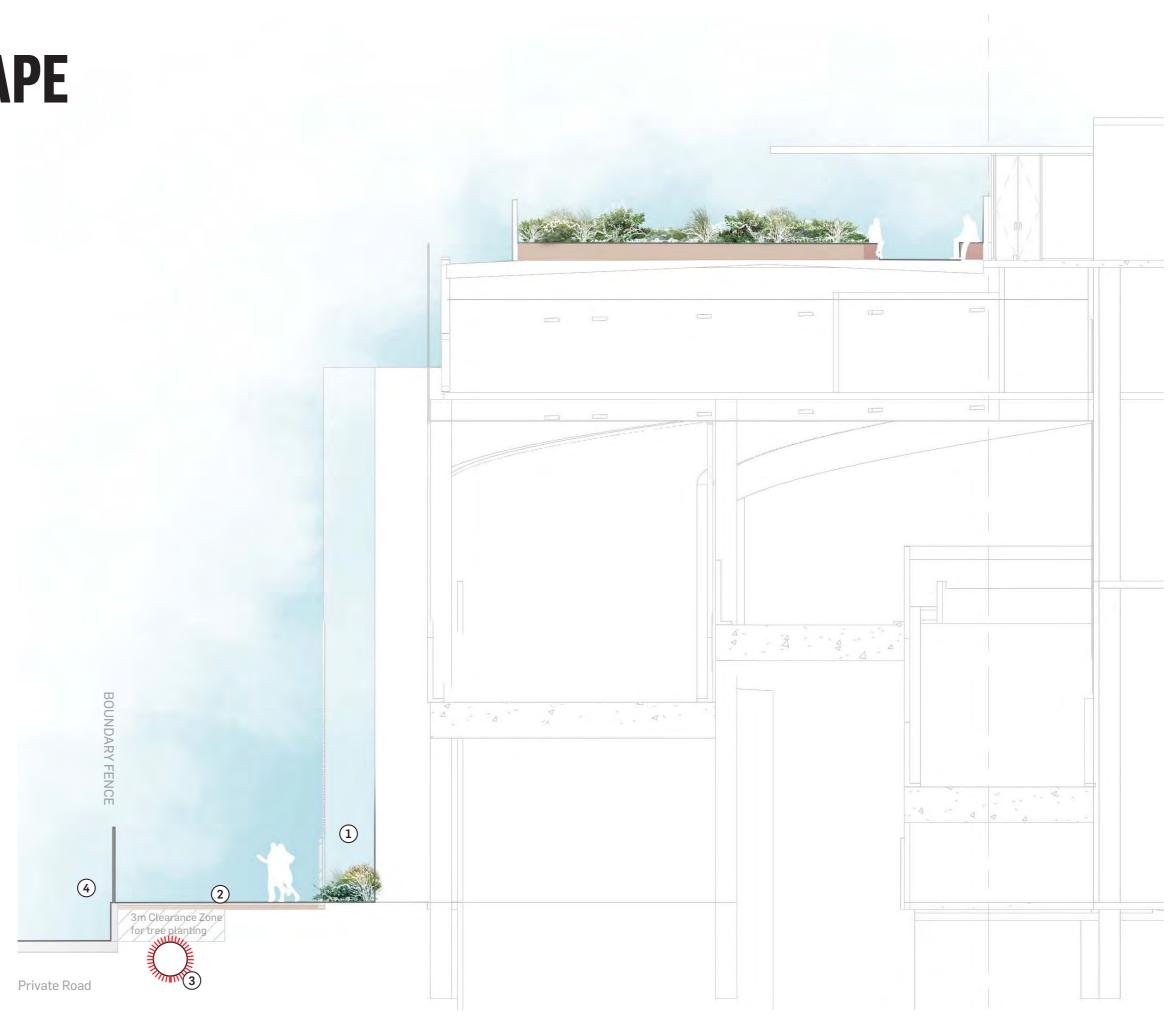

#### **Design Context**

• Regular movements of large trucks on the streets and to entry/exit points, truck heights may be up to 4.5 metres. Tree canopy adjoining driveways will need to address this constraint