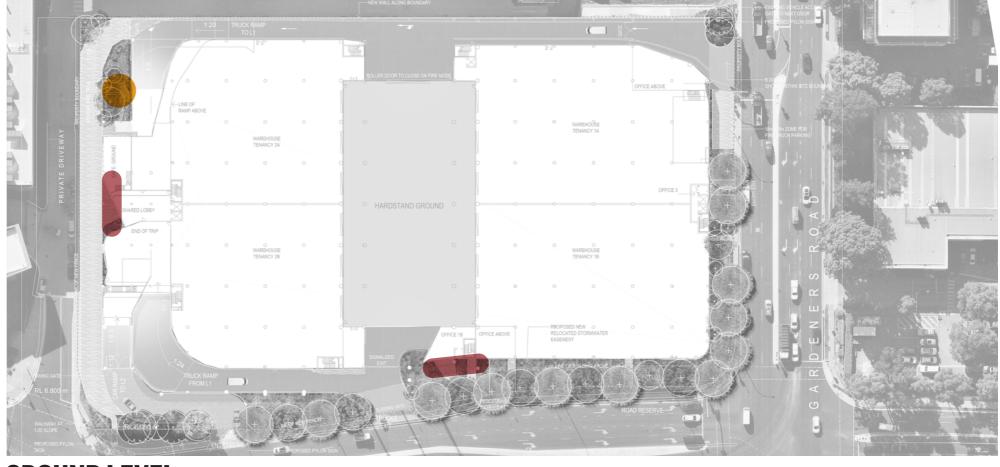

#### The Proposal

Construction of a two-storey warehouse and distribution centre comprising 21,952 m<sup>2</sup> of warehouse and distribution GFA with 5,557 m<sup>2</sup> ancillary office space, landscaping at ground and second floor levels, bicycle and car parking.

The proposal comprises the redevelopment of the site as summarised below:

 Construction, fit out and operation of a two-storey warehouse and distribution centre comprising approximately 27,590 m<sup>2</sup> GFA including:

– 21,952 m<sup>2</sup> of warehouse and distribution GFA; and

- 5,557 m<sup>2</sup> GFA ancillary office space.

- Provision of 64 bicycle parking spaces at ground floor level and 144 car parking spaces at second floor level.

 Approximately 3,342 m<sup>2</sup> of hard and soft landscaping at ground and second floor levels.

 Replacement of the existing vehicular access from Bourke Road with two new access driveways from Bourke Road.