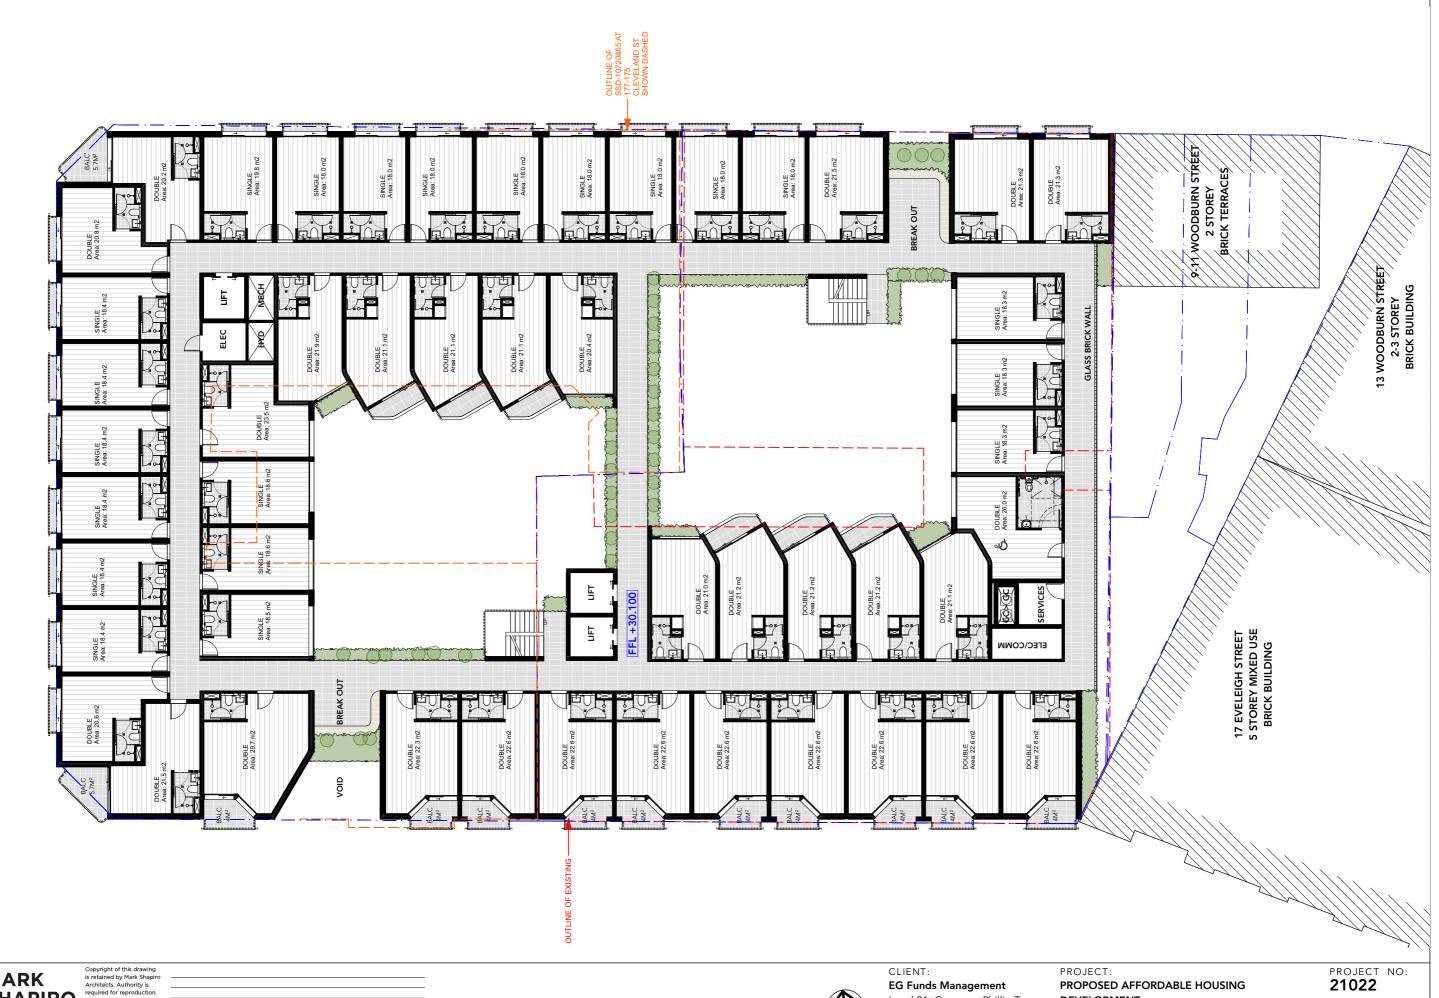

### 1.2 Proposed Development

Based on the proposed development plans by Mark Shapiro Architects (Project No. 21022, Drawing Numbers SK00 to SK14, latest revision P2, dated 4 November 2021), the development involves the demolition of all existing structures and construction of a multi-storey boarding house overlying a single-level basement car park. The ground floor is proposed for commercial uses and the above levels for residential units. A copy of these plans is attached in **Appendix C.** 

The finished floor of the basement level is anticipated to be 3.0 m below the existent ground level, i.e. at approximately RL 15.95 mAHD. A Bulk Excavation Level (BEL) of 15.65 mAHD was assumed, which includes an allowance for the construction of the basement slab. It is noted that the basement footprint will not cover the whole western portion of the site. Excavation depths from 3.8 to 5.8 mBGL are estimated to be required.

Retention of soils for landscaping within the western portion of the site was proposed, which will potentially remain exposed to the end users of the site and will be developed for landscaping. The position of these areas is presented in **Figure 2**, **Appendix A**.