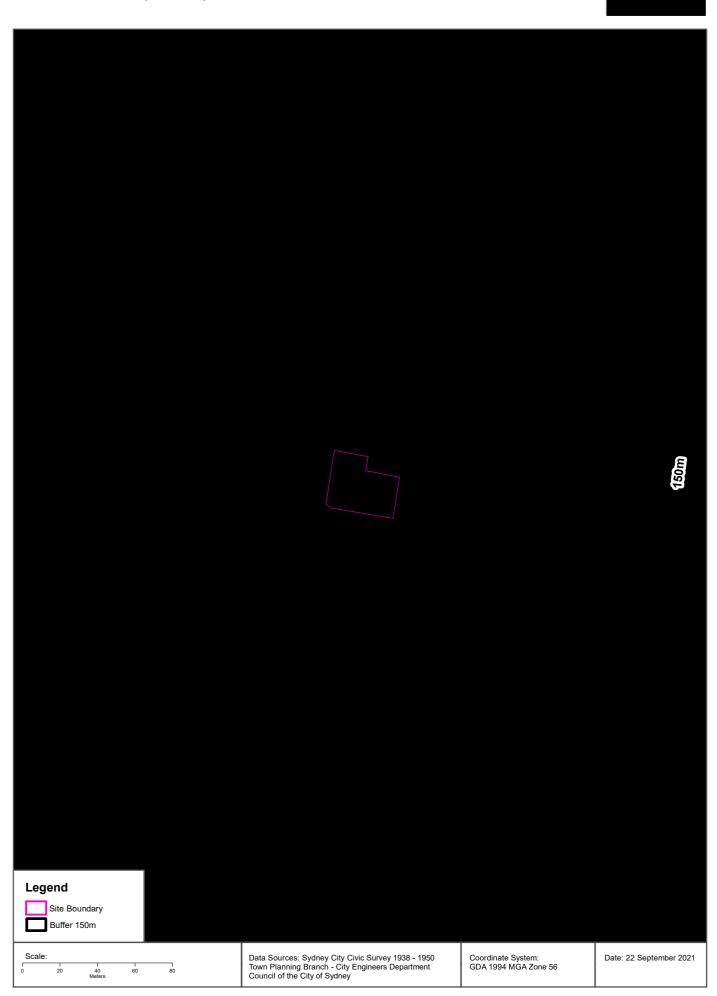

The site is located 2 km southwest of the Sydney central business district, within the local government area (LGA) of the City of Sydney Council, as shown in **Figure 1**, **Appendix A**. The site is legally identified as Lot 1 in DP 121029 and Lot 1 in DP 780307 and covers a total area of approximately 954.8 m², as shown in **Figure 2**, **Appendix A**. At the time of this investigation, a residential building occupied the entire site footprint.

# 2.1 Property Identification, Location and Physical Setting

The site identification details and associated information are presented in **Table 2-1**, while the site locality and layout are illustrated in **Figures 1** and **2**, **Appendix A**.