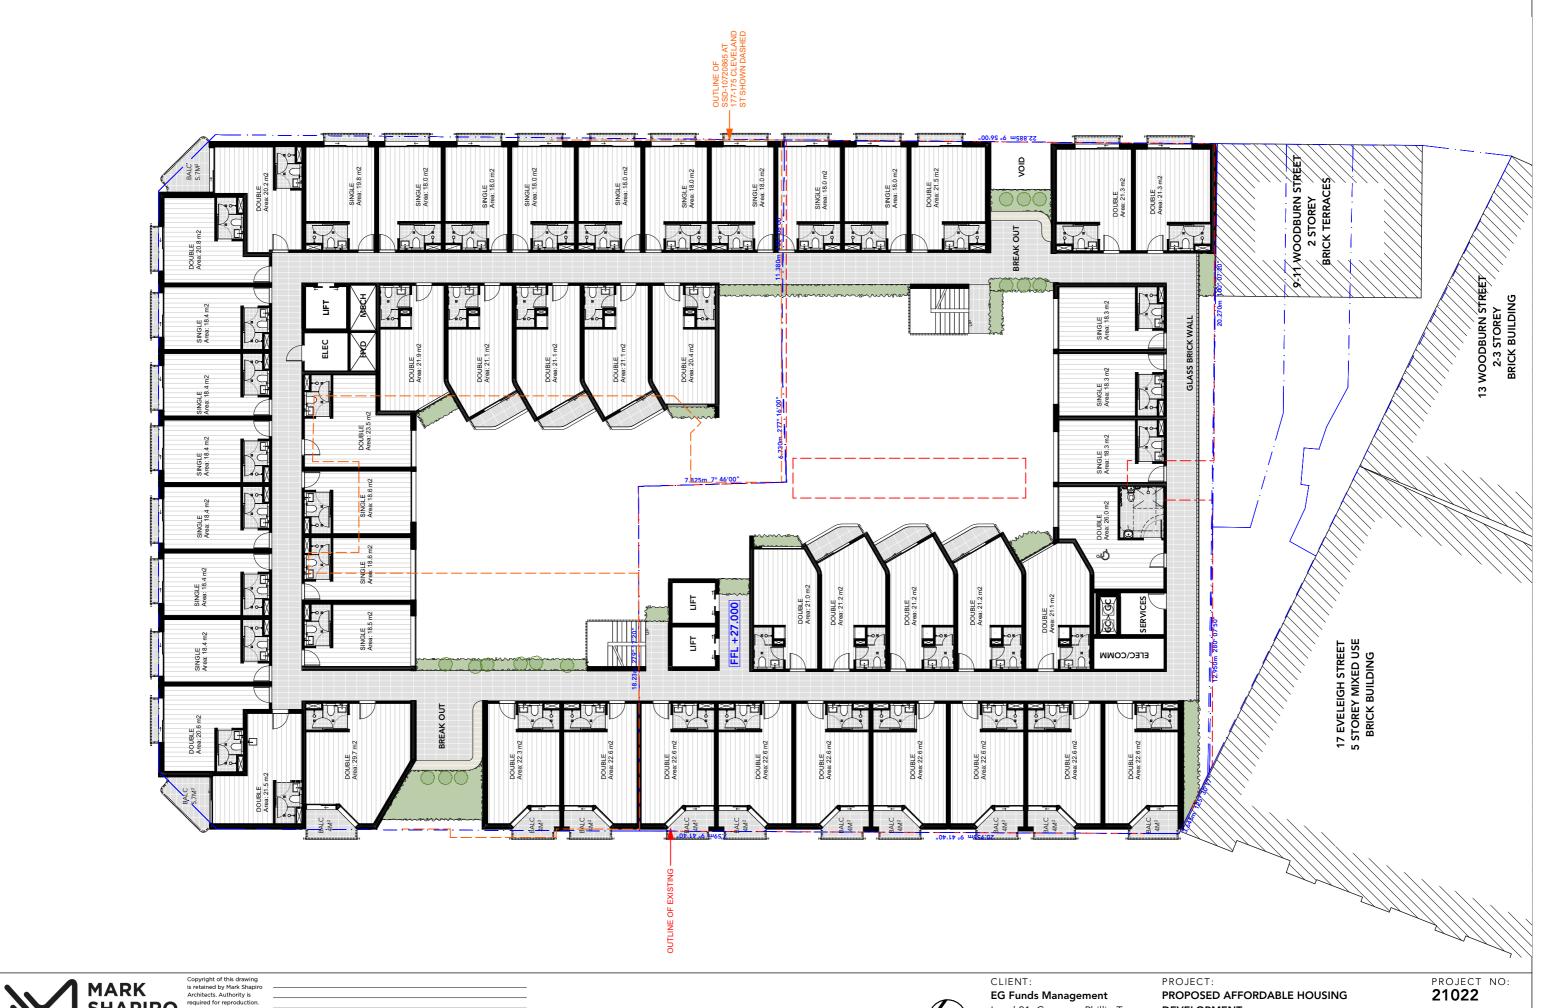

### 1.2 Proposed Development

Based on the proposed development plans by Mark Shapiro Architects (Project No. 21022, Drawing Numbers SK00 to SK14, latest revision P2, dated 4 November 2021), the development involves the demolition of all existing structures and construction of a multi-storey boarding house overlying a single-level basement car park. The ground floor is proposed for commercial uses and the above levels for residential units. A copy of these plans is attached in **Appendix C.** 

The finished floor of the basement level is anticipated to be 3.0 m below the existent ground level, i.e. at approximately RL 15.95 mAHD. A Bulk Excavation Level (BEL) of 15.65 mAHD was assumed, which includes an allowance for the construction of the basement slab. It is noted that the basement footprint will not cover the whole western portion of the site. Excavation depths from 3.8 to 5.8 mBGL are estimated to be required.

Retention of soils for landscaping within the western portion of the site was proposed, which will potentially remain exposed to the end users of the site and will be developed for landscaping. The position of these areas is presented in **Figure 2**, **Appendix A**.