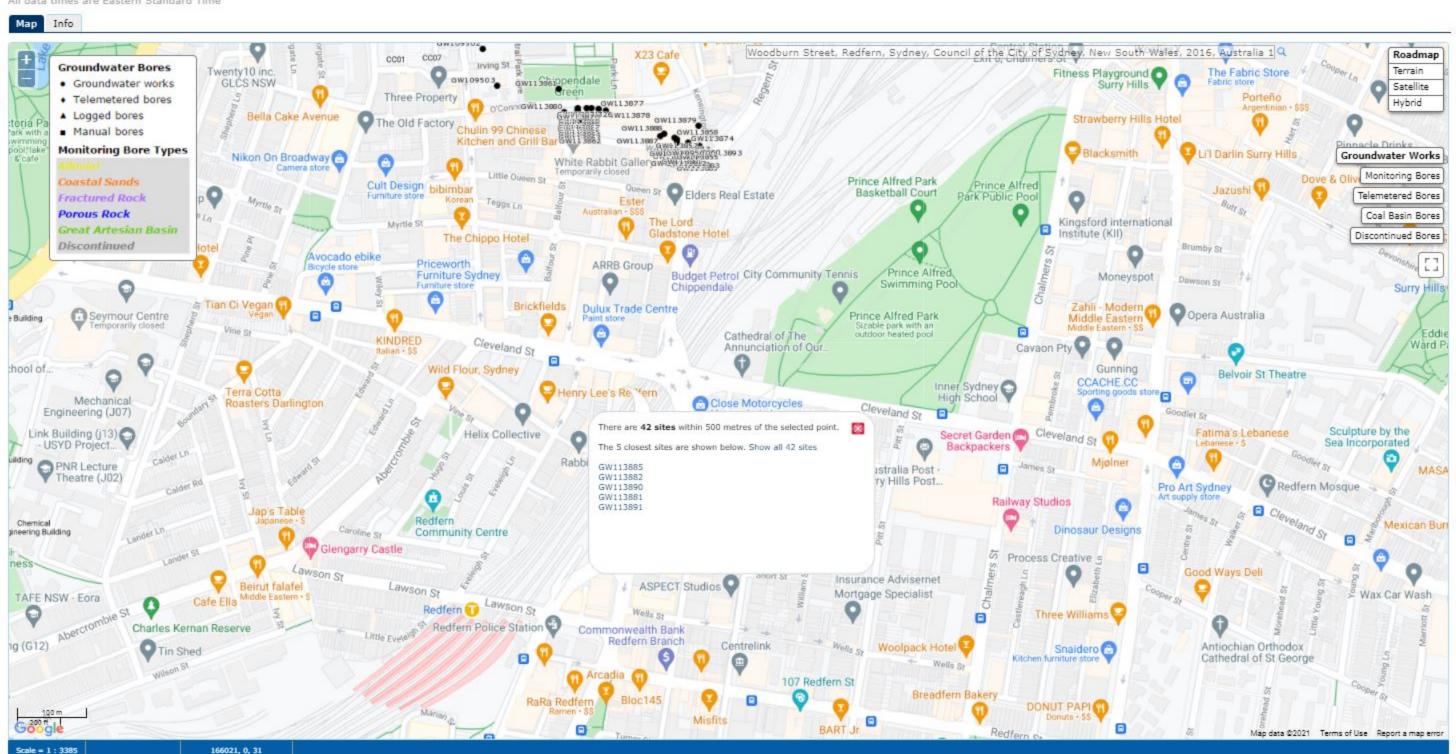

#### 3.1 Groundwater Bore Records and Groundwater Use

An online search for groundwater bores registered with WaterNSW was conducted by EI on 12 November 2021 (Ref. <a href="https://realtimedata.waternsw.com.au/water.stm">https://realtimedata.waternsw.com.au/water.stm</a>). The search identified 42 registered wells within a 500m radius of the site. The archived data for the five closest of these is summarised in **Table 3-1**. A bore location plan and additional information are attached in **Appendix E**.

Table 3-1 Summary of Groundwater Bore Information

| Bore No. | Date       | Approx. Distance & Direction | Drilled Depth<br>(m BGL) | SWL/Salinity/<br>Yield | Bore<br>Purpose |
|----------|------------|------------------------------|--------------------------|------------------------|-----------------|
| GW113881 | 20/08/2004 | 350m north                   | 6.1                      | -                      | Monitoring      |
| GW113882 | 20/08/2004 | 350m north                   | 6.1                      | -                      | Monitoring      |
| GW113885 | 20/08/2004 | 350m north                   | 7.0                      | -                      | Monitoring      |
| GW113890 | 09/10/2005 | 350m north                   | 6.0                      | -                      | Monitoring      |
| GW113891 | 09/10/2005 | 350m north                   | 6.8                      | -                      | Monitoring      |

Although the nearest bores are potentially downgradient, located north of the site, the bores are used only for monitoring purposes. Bores used for domestic, irrigation or industrial purposes were not observed downgradient of the site.