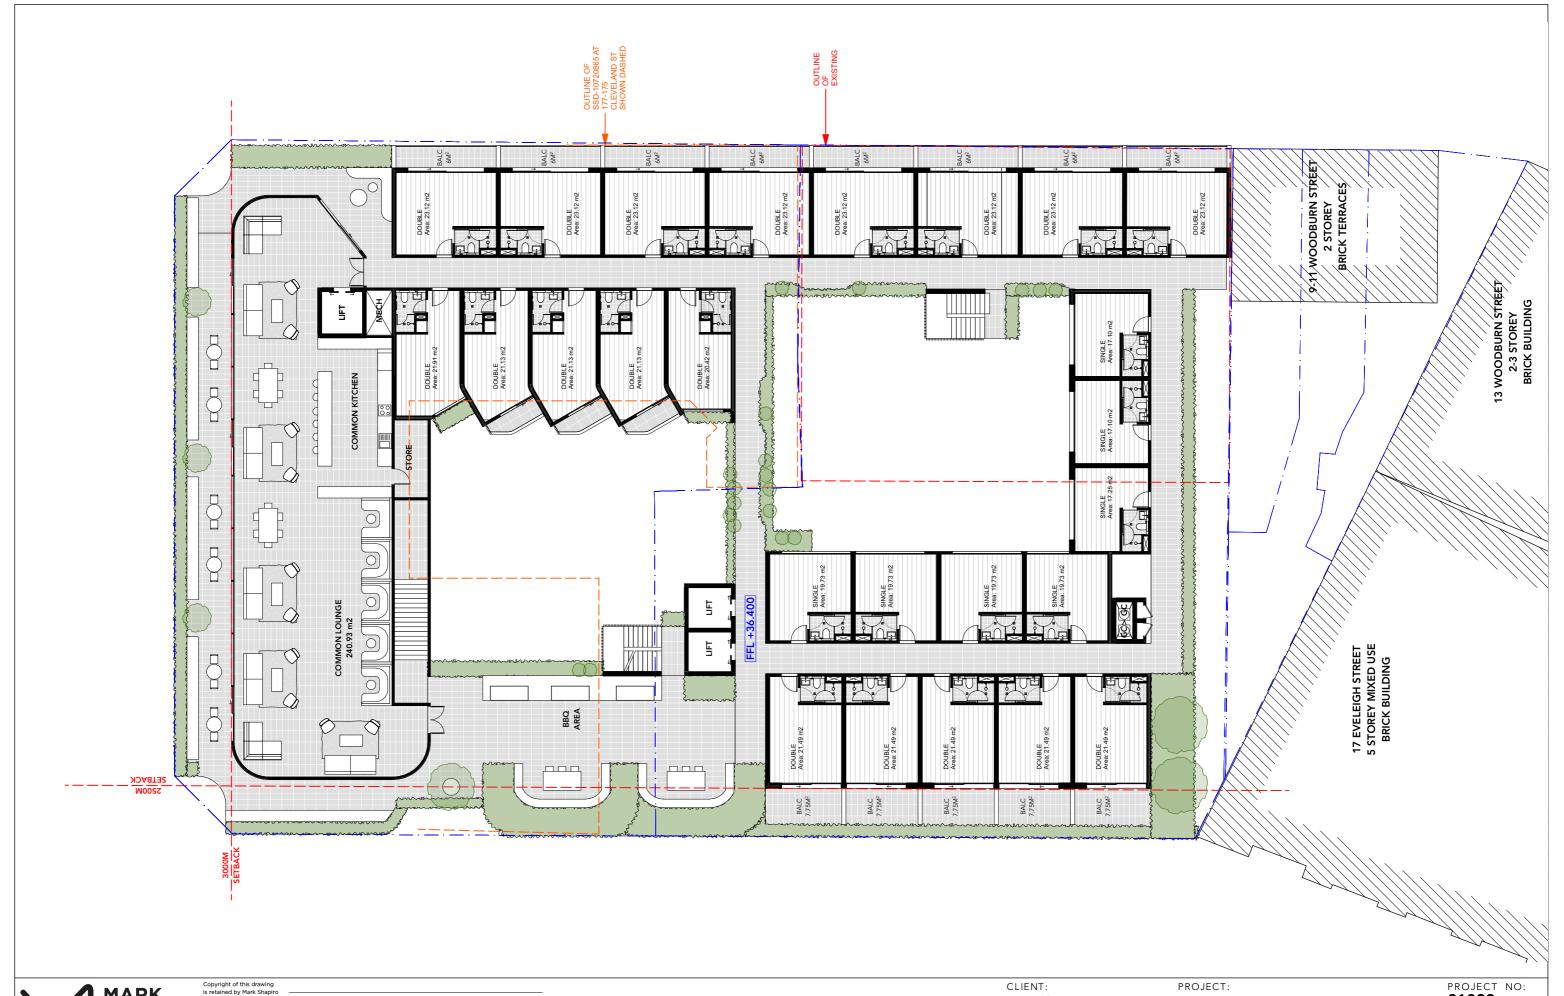

### 1.2 Proposed Development

Based on the proposed development plans by Mark Shapiro Architects (Project No. 21022, Drawing Numbers SK00 to SK14, latest revision P2, dated 4 November 2021), the development involves the demolition of all existing structures and construction of a multi-storey boarding house overlying a single-level basement car park. The ground floor is proposed for commercial uses and the above levels for residential units. A copy of these plans is attached in **Appendix C.** 

Retention of soils for landscaping within the western portion of the site was proposed, which will potentially remain exposed to the end users of the site and will be developed for landscaping. The position of these areas is presented in **Figure 2**, **Appendix A**.