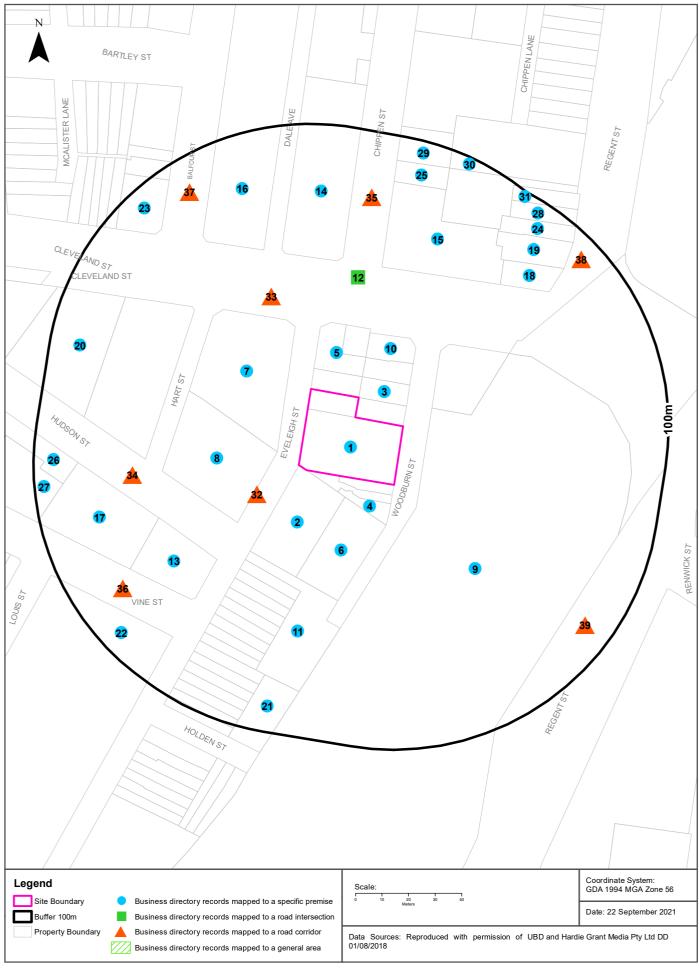

#### 3.6 Historical Business Directories

A search of historical records for the site and surrounding area was conducted by Lotsearch Pty Ltd. Copies of relevant documents resulting from the Lotsearch report (Lotsearch Enviro Lite, Ref. LS024475EL, dated 22 September 2021) are presented in **Appendix H**. Information regarding business activities that operated on-site and surrounding lands, relevant for a contamination assessment, from 1950 to 1991are outlined below:

Table 3-4 Summary of On-site and Surrounding Business Activity

| Table 3-4 | Summary of On-Site and Surrounding Busines                                                                           | S ACTIVITY                                             |
|-----------|----------------------------------------------------------------------------------------------------------------------|--------------------------------------------------------|
| Period    | Business Activity                                                                                                    | Direction & Distance in relation to the site           |
| 1950-1986 | Cardboard box and carton manufacturers; Tailors, clothing, handbag manufacturers and sales.                          | On-site                                                |
| 1950-1991 | Clothing, hats, footwear, jewellers, knitted goods manufactures; Plastic manufactures and moulders                   | Adjacent to the southwest of the site (cross-gradient) |
| 1950-1991 | Printers<br>Electric Manufactures                                                                                    | Adjacent to the northeast (cross-gradient)             |
| 1950-1991 | Engineers and/or manufacturers and/or mechanical Hardware, chain, heavy manufactures Textile Machinery manufacturers | 8m north<br>(downgradient)                             |
| 1950-1986 | Electroplated ware manufacturers                                                                                     | 9m north-west<br>(downgradient)                        |
| 1950-1982 | Plastic, jars and hosiery manufactures                                                                               | 9m west<br>(cross/downgradient)                        |
| 1950      | Fuel merchants – coal, coke and wood  Textile machinery manufacturers and or distributors                            | 47m southwest (cross-gradient)                         |
| 1950      | Oil lubricating merchants  Motor oil and spirit merchants                                                            | 50m northeast<br>(cross-gradient)                      |
| 1965      | Health centres and clinics                                                                                           | 55m northwest<br>(downgradient)                        |
| 1950-1970 | Dry cleaners, presses/dyers Laundries Disinfectant manufactures and suppliers                                        | 56m southwest<br>(upgradient)                          |
| 1961-1970 | Motor garage, equipment/tool manufacturers  Marine equipment manufacturers  Motor testing equipment manufacturers    | 83m north<br>(downgradient)                            |
| 1961-1978 | Battery acid                                                                                                         | 93m northeast                                          |
|           |                                                                                                                      |                                                        |

| Period    | Business Activity                                 | Direction & Distance in relation to the site |
|-----------|---------------------------------------------------|----------------------------------------------|
|           | Acid manufacturers                                | (cross-gradient)                             |
| 1948-1985 | Motor garage and engineers and service station    | 110m southeast<br>(upgradient)               |
| 1948-1990 | Motor garage and service station-petrol, oil, etc | 114m east<br>(cross/upgradient)              |

Based on the business directory records, on-site activities between 1950 and 1991 consisted of a variety of manufacturing and sales of cardboard box, cartons, tailors, clothing, handbags. Also, a number of manufacturing activities existed surrounding the site during this period, being predominantly for manufacturing of goods. The activities within the surrounding lands of most concern and potentially hydraulically upgradient, consisted of:

- Dry cleaners, laundries and disinfectant manufactures, located approximately 56m south-west of the site; and
- Motor garage and service station, located approximately 110m south-east and 114m east of the site.