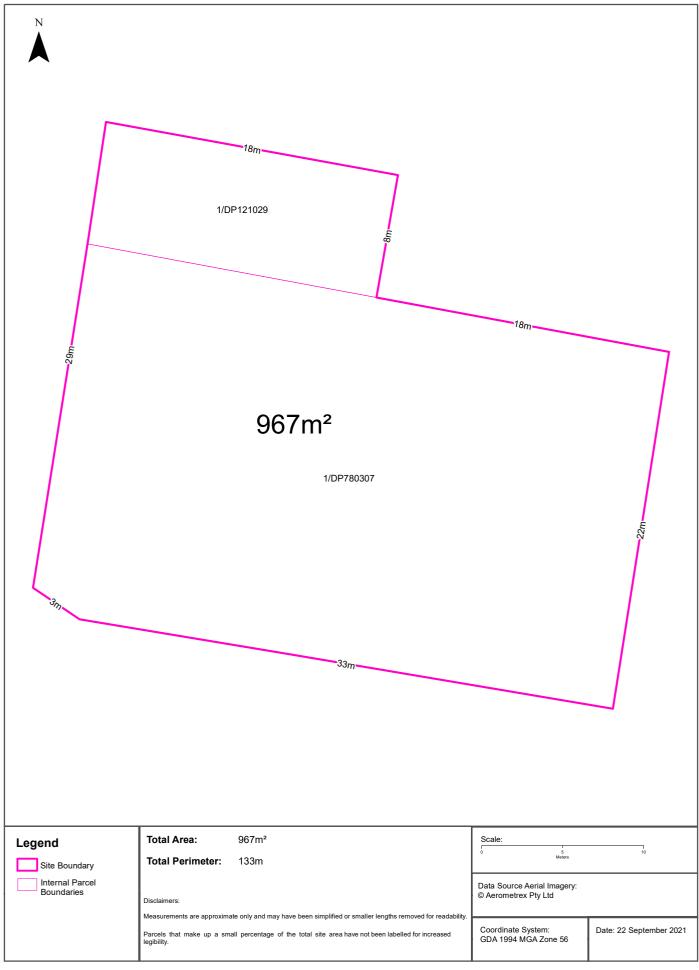

The site is located 2 km southwest of the Sydney central business district, within the local government area (LGA) of the City of Sydney Council, as shown in **Figure 1**, **Appendix A**. The site is legally identified as Lot 1 in DP 121029 and Lot 1 in DP 780307 and covers a total area of approximately 954.8 m², as shown in **Figure 2**, **Appendix A**. At the time of this investigation, a residential building occupied the entire site footprint.

# 2.1 Property Identification, Location and Physical Setting

The site identification details and associated information are presented in **Table 2-1**, while the site locality and layout are illustrated in **Figures 1** and **2**, **Appendix A**.

Table 2-1 Site Identification

| Attribute                  | Description                                                                                                                                                                                                                                                   |
|----------------------------|---------------------------------------------------------------------------------------------------------------------------------------------------------------------------------------------------------------------------------------------------------------|
| Street Address             | 6-8 Woodburn Street, Redfern NSW                                                                                                                                                                                                                              |
| Location Description       | Located within a mixed commercial and residential area of Redfern, the site is bound by Woodburn Street to the east and Eveleigh Street to the west. Commercial properties to the north and residential dwellings to the south.                               |
| Site Coordinates           | North-east corner of site (GDA2020-MGA56):                                                                                                                                                                                                                    |
|                            | <ul><li>Easting: 333597.391;</li></ul>                                                                                                                                                                                                                        |
|                            | <ul><li>Northing: 6248642.659.</li></ul>                                                                                                                                                                                                                      |
|                            | (Source: http://maps.six.nsw.gov.au)                                                                                                                                                                                                                          |
| Site Area                  | 954.8 m <sup>2</sup>                                                                                                                                                                                                                                          |
| Lot and DP                 | Lot 1 in DP 121029 and Lot 1 in DP 780307                                                                                                                                                                                                                     |
| State Survey Marks         | Two state survey marks and one permanent mark are situated within close proximity (<100m) to the site:  SS176731 and SS25335: on the southern side of Cleveland Street Street                                                                                 |
|                            | (approximately 80m north-east); and                                                                                                                                                                                                                           |
|                            | <ul> <li>PM5376D: on the eastern side of the rail corridor (approximately 86m south-<br/>east).</li> </ul>                                                                                                                                                    |
|                            | (Source: http://maps.six.nsw.gov.au)                                                                                                                                                                                                                          |
| Local Government Authority | City of Sydney Council                                                                                                                                                                                                                                        |
| Parish                     | Alexandria                                                                                                                                                                                                                                                    |
| County                     | Cumberland                                                                                                                                                                                                                                                    |
| Current Zoning             | D:Business Zone - Mixed Use                                                                                                                                                                                                                                   |
|                            | (Source: State Environmental Planning Policy (State Significant Precincts) 2005                                                                                                                                                                               |
| Site Setting               | During completion of this DSI, the site was occupied by a three-storey brick rendered building with a parking level which has been excavated into excavated along the western site boundary. Hardstand surfaces were present across the majority of the site. |