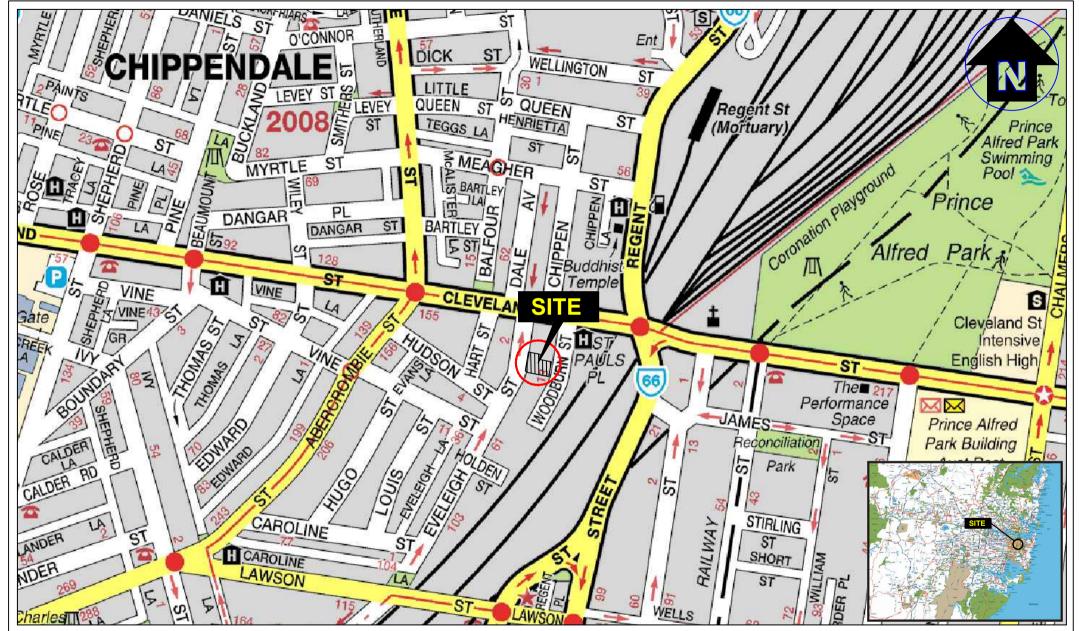

The site is located 2 km southwest of the Sydney central business district, within the local government area (LGA) of the City of Sydney Council, as shown in **Figure 1**, **Appendix A**. The site is legally identified as Lot 1 in DP 121029 and Lot 1 in DP 780307 and covers a total area of approximately 954.8 m², as shown in **Figure 2**, **Appendix A**. At the time of this investigation, a residential building occupied the entire site footprint.

# 2.1 Property Identification, Location and Physical Setting

The site identification details and associated information are presented in **Table 2-1**, while the site locality and layout are illustrated in **Figures 1** and **2**, **Appendix A**.