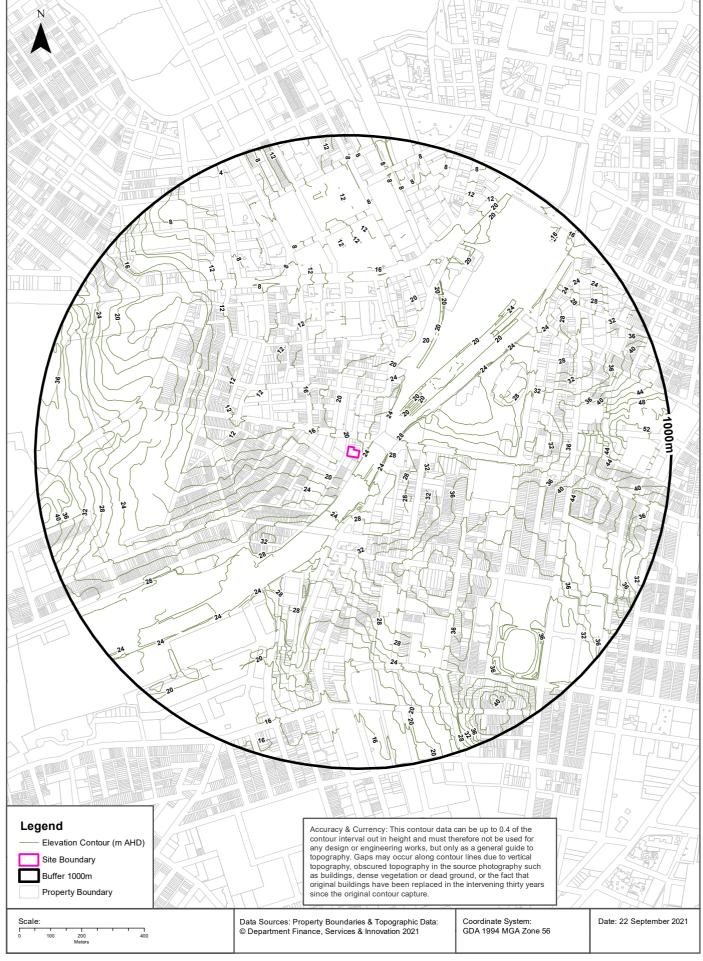

# 2.3 Regional Setting

Details of the regional setting of the site are summarised in Table 2-3.

Table 2-3 Regional Setting

| Attribute                       | Description                                                                                                                                                                                                                                                                                                                                                                                                                                                           |
|---------------------------------|-----------------------------------------------------------------------------------------------------------------------------------------------------------------------------------------------------------------------------------------------------------------------------------------------------------------------------------------------------------------------------------------------------------------------------------------------------------------------|
| Topography                      | The site generally slopes north-west. The relative level of the ground ranged from approximately RL 20.40 mAHD (south-eastern portion) to 17.43 mAHD (south-western portion) – Reference: <i>E25342.G03_Rev0,Geotechnical Investigation.</i>                                                                                                                                                                                                                          |
| Site Drainage                   | Site drainage is likely to be captured via onsite drainage, however overland flow would likely migrate to the west, following the topography. Stormwater is discharged to the municipal collection system, which is expected to ultimately drain into the Sydney Harbour.  It was noted that a dyke is located approximately 50m to the south of the site.                                                                                                            |
| Regional<br>Geology             | Information on regional sub-surface conditions, referenced from the Department of Mineral Resources Geological Map Sydney 1:100,000 Geological Series Sheet 9130 (DMR 1983) indicates the site to be underlain by Ashfield Shale (Rwa), which consists of black to dark grey shale and laminite. To the east of the site lies a geological boundary with Cainozoic Holocene material (Qhd), which comprises medium to fine grained "marine" sands with podsols.       |
| Soil Landscape                  | The Soil Conservation Service of NSW Soil Landscapes of the Sydney 1:100,000 Sheet (Chapman and Murphy, 1989) indicates that the site overlies a Blacktown (bt) residual landscape. The Blacktown landscape is characterised by gently undulating rises on Wianamatta Group shales and Hawkesbury shale. Soils are shallow to moderately deep (<100cm). Limitations include soils moderately reactive highly plastic subsoil, low soil fertility, poor soil drainage. |
| Acid Sulfate Soil<br>(ASS) Risk | The Botany Bay Acid Sulfate Soil Risk Map (1:25,000 scale; Murphy, 1997) indicates the subject land lies within the map class description of 'No Known Occurrence'. In such cases, ASS are not known or expected to occur and "land management activities are not likely to be affected by ASS materials.                                                                                                                                                             |
|                                 | In view that excavation may require dewatering resulting in lowering of the water table, further assessment of potential for ASS is recommended.                                                                                                                                                                                                                                                                                                                      |
| Groundwater                     | Groundwater was recorded at depths of approximately 3.9 mBGL, inferred to be migrating northwest towards the Sydney Harbour.                                                                                                                                                                                                                                                                                                                                          |

- The site was occupied by a three-storey brick building with a parking level which has been excavated along the western site boundary. Cleveland Street was observed to 1.5m higher than the western portion of the car park. The building covered the majority of the site footprint.
- The site was located in an area of mixed use, with commercial and residential properties in all directions. The eastern side of Woodburn Street, adjacent to the rail corridor, is approximately 1.5m high than the site. The rail corridor adjoins Redfern and Central Station.
- The surrounding commercial buildings were generally characterised as office units, retail shops, cafes and hotels. Heavy (chemical) industries were not present in the immediate surroundings (radius of <500 m).</li>
- The site slope towards the west. A retaining wall was observed along the central portion of the site, parallel with Eveleigh and Woodburn Street. The eastern half of the site sits at an RL20.4 mAHD and the western half at RL17.4 mAHD. Fill was noted to be present to the east of the retaining wall.
- Accessibility on the inside was only provided within the ground floor. The structure was noted
  to be in fair condition, although cracks were observed in the concrete floor, concrete entry/exit
  ramp and the walls.
- No fragments of potential asbestos containing material (ACM) were observed at the surface across the site. However, potential ACM may exist in site structures.
- Potential lead based paints were observed on external walls paint.
- No landscaping / exposed soil was present at the site.
- No unusual odours were noted.
- No underground store tanks (UST) and above-ground storage tanks (AST) were present.