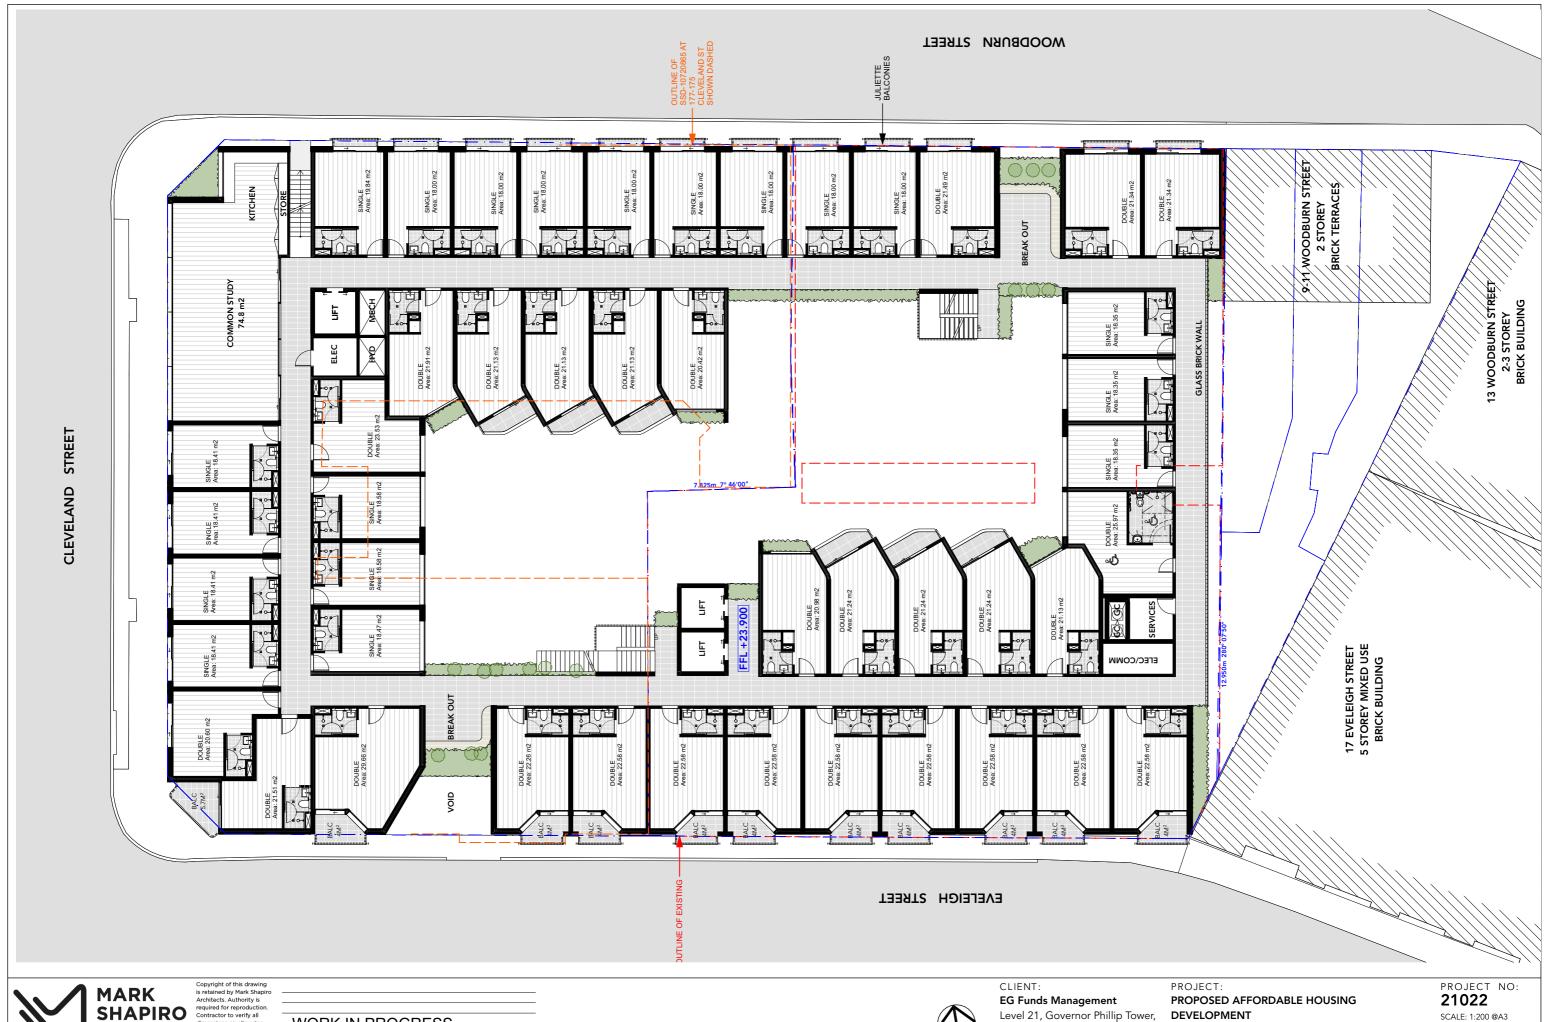

### 1.2 Proposed Development

Based on the proposed development plans by Mark Shapiro Architects (Project No. 21022, Drawing Numbers SK00 to SK14, latest revision P2, dated 4 November 2021), the development involves the demolition of all existing structures and construction of a multi-storey boarding house overlying a single-level basement car park. The ground floor is proposed for commercial uses and the above levels for residential units. A copy of these plans is attached in **Appendix C.** 

The finished floor of the basement level is anticipated to be 3.0 m below the existent ground level, i.e. at approximately RL 15.95 mAHD. A Bulk Excavation Level (BEL) of 15.65 mAHD was assumed, which includes an allowance for the construction of the basement slab. It is noted that the basement footprint will not cover the whole western portion of the site. Excavation depths from 3.8 to 5.8 mBGL are estimated to be required.

Retention of soils for landscaping within the western portion of the site was proposed, which will potentially remain exposed to the end users of the site and will be developed for landscaping. The position of these areas is presented in **Figure 2**, **Appendix A**.