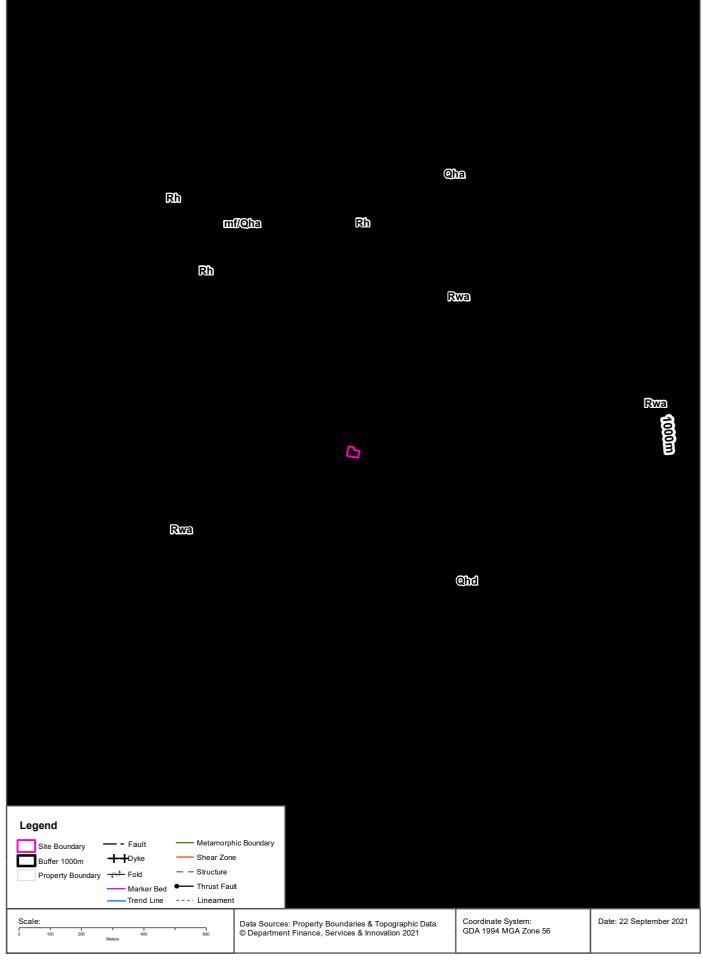

# 2.3 Regional Setting

Details of the regional setting of the site are summarised in Table 2-3.

Table 2-3 Regional Setting

| Attribute                       | Description                                                                                                                                                                                                                                                                                                                                                                                                                                                           |
|---------------------------------|-----------------------------------------------------------------------------------------------------------------------------------------------------------------------------------------------------------------------------------------------------------------------------------------------------------------------------------------------------------------------------------------------------------------------------------------------------------------------|
| Topography                      | The site generally slopes north-west. The relative level of the ground ranged from approximately RL 20.40 mAHD (south-eastern portion) to 17.43 mAHD (south-western portion) – Reference: <i>E25342.G03_Rev0,Geotechnical Investigation.</i>                                                                                                                                                                                                                          |
| Site Drainage                   | Site drainage is likely to be captured via onsite drainage, however overland flow would likely migrate to the west, following the topography. Stormwater is discharged to the municipal collection system, which is expected to ultimately drain into the Sydney Harbour.  It was noted that a dyke is located approximately 50m to the south of the site.                                                                                                            |
| Regional<br>Geology             | Information on regional sub-surface conditions, referenced from the Department of Mineral Resources Geological Map Sydney 1:100,000 Geological Series Sheet 9130 (DMR 1983) indicates the site to be underlain by Ashfield Shale (Rwa), which consists of black to dark grey shale and laminite. To the east of the site lies a geological boundary with Cainozoic Holocene material (Qhd), which comprises medium to fine grained "marine" sands with podsols.       |
| Soil Landscape                  | The Soil Conservation Service of NSW Soil Landscapes of the Sydney 1:100,000 Sheet (Chapman and Murphy, 1989) indicates that the site overlies a Blacktown (bt) residual landscape. The Blacktown landscape is characterised by gently undulating rises on Wianamatta Group shales and Hawkesbury shale. Soils are shallow to moderately deep (<100cm). Limitations include soils moderately reactive highly plastic subsoil, low soil fertility, poor soil drainage. |
| Acid Sulfate Soil<br>(ASS) Risk | The Botany Bay Acid Sulfate Soil Risk Map (1:25,000 scale; Murphy, 1997) indicates the subject land lies within the map class description of 'No Known Occurrence'. In such cases, ASS are not known or expected to occur and "land management activities are not likely to be affected by ASS materials.                                                                                                                                                             |
|                                 | In view that excavation may require dewatering resulting in lowering of the water table, further assessment of potential for ASS is recommended.                                                                                                                                                                                                                                                                                                                      |
| Groundwater                     | Groundwater was recorded at depths of approximately 3.9 mBGL, inferred to be migrating northwest towards the Sydney Harbour.                                                                                                                                                                                                                                                                                                                                          |