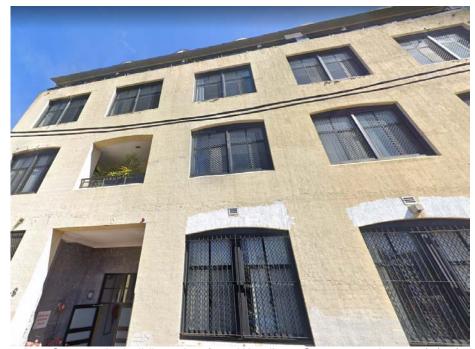

During completion of this investigation, the site was occupied by a three-storey brick rendered building with a parking level which has been excavated along the western site boundary. Hardstand surfaces were present across the majority of the site.

- The site was occupied by a three-storey brick building with a parking level which has been excavated along the western site boundary. Cleveland Street was observed to 1.5m higher than the western portion of the car park. The building covered the majority of the site footprint.
- The site was located in an area of mixed use, with commercial and residential properties in all directions. The eastern side of Woodburn Street, adjacent to the rail corridor, is approximately 1.5m high than the site. The rail corridor adjoins Redfern and Central Station.
- The surrounding commercial buildings were generally characterised as office units, retail shops, cafes and hotels. Heavy (chemical) industries were not present in the immediate surroundings (radius of <500 m).</li>
- The site slope towards the west. A retaining wall was observed along the central portion of the site, parallel with Eveleigh and Woodburn Street. The eastern half of the site sits at an RL20.4 mAHD and the western half at RL17.4 mAHD. Fill was noted to be present to the east of the retaining wall.
- Accessibility on the inside was only provided within the ground floor. The structure was noted
  to be in fair condition, although cracks were observed in the concrete floor, concrete entry/exit
  ramp and the walls.
- No fragments of potential asbestos containing material (ACM) were observed at the surface across the site. However, potential ACM may exist in site structures.
- Potential lead based paints were observed on external walls paint.
- No landscaping / exposed soil was present at the site.
- No unusual odours were noted.
- No underground store tanks (UST) and above-ground storage tanks (AST) were present.