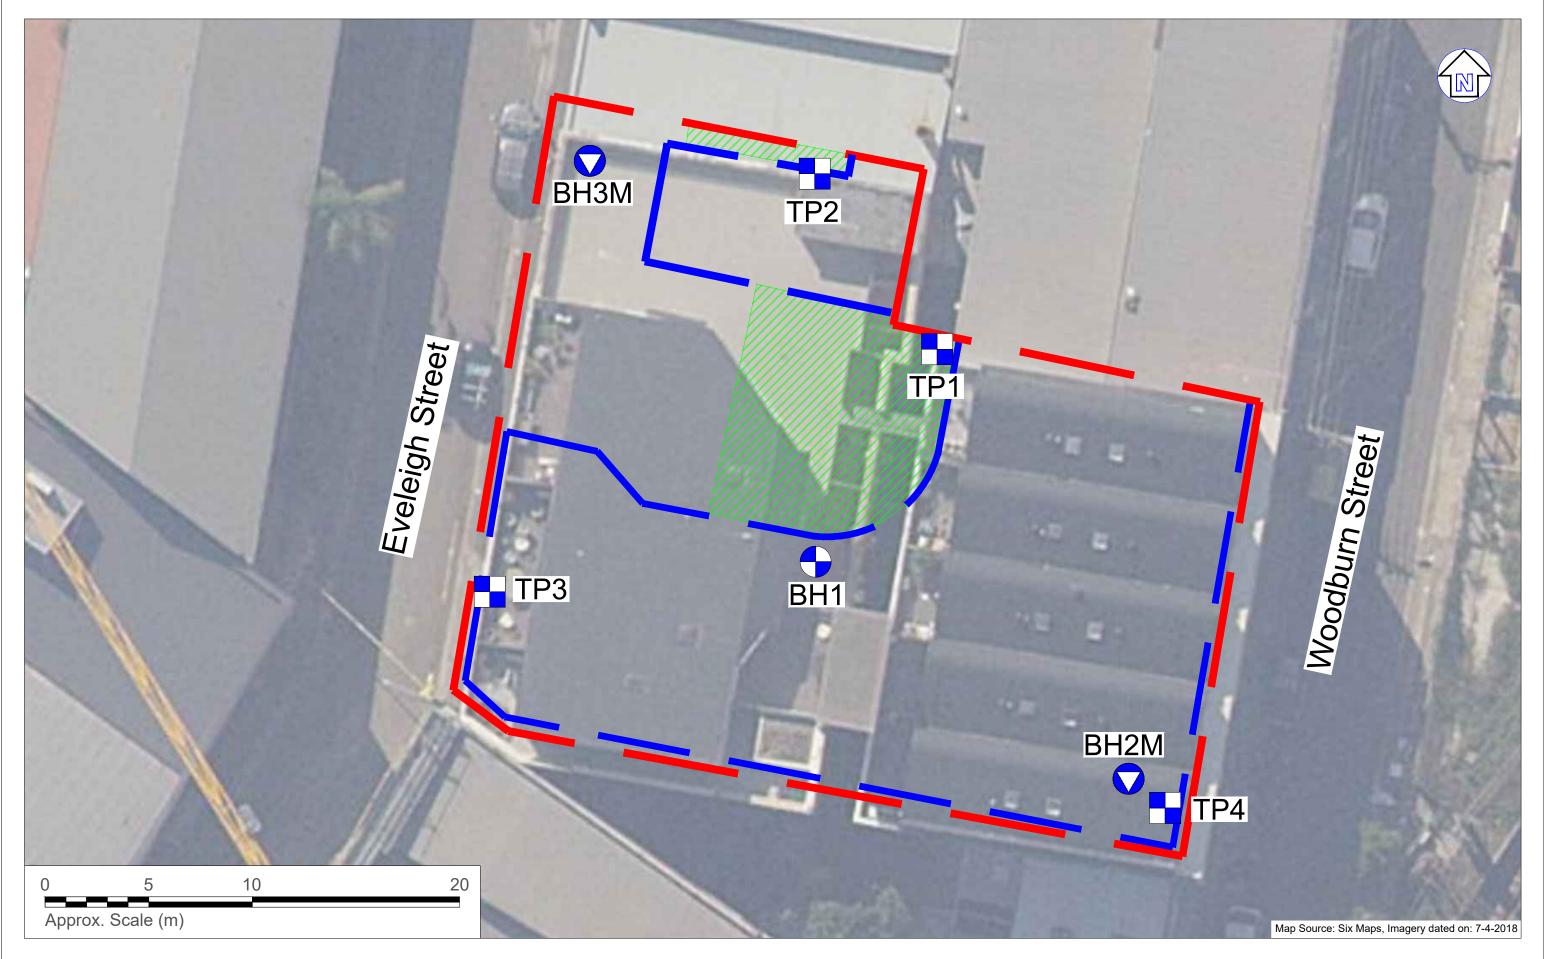

The site is located 2 km southwest of the Sydney central business district, within the local government area (LGA) of the City of Sydney Council, as shown in **Figure 1**, **Appendix A**. The site is legally identified as Lot 1 in DP 121029 and Lot 1 in DP 780307 and covers a total area of approximately 954.8 m², as shown in **Figure 2**, **Appendix A**. At the time of this investigation, a residential building occupied the entire site footprint.

Retention of soils for landscaping within the western portion of the site was proposed, which will potentially remain exposed to the end users of the site and will be developed for landscaping. The position of these areas is presented in **Figure 2**, **Appendix A**.

#### Intrusive Investigation:

- Construction of three borehole locations, two of which were converted to groundwater monitoring wells;
- Construction of four test pits;
- Multiple level soil sampling within fill and natural soils and one round of groundwater sampling from the five newly constructed groundwater monitoring bores; and
- Laboratory analysis of selected soil samples for relevant analytical parameters as determined from the site history survey and field observations during the investigation program.
- Data interpretation and reporting.

# 2.1 Property Identification, Location and Physical Setting

The site identification details and associated information are presented in **Table 2-1**, while the site locality and layout are illustrated in **Figures 1** and **2**, **Appendix A**.