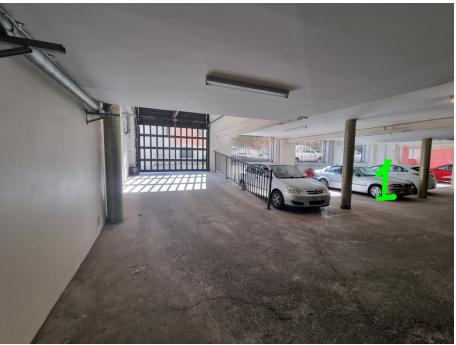

During completion of this investigation, the site was occupied by a three-storey brick rendered building with a parking level which has been excavated along the western site boundary. Hardstand surfaces were present across the majority of the site.

Table 2-1 Site Identification

| Attribute                  | Description                                                                                                                                                                                                                                                   |
|----------------------------|---------------------------------------------------------------------------------------------------------------------------------------------------------------------------------------------------------------------------------------------------------------|
| Street Address             | 6-8 Woodburn Street, Redfern NSW                                                                                                                                                                                                                              |
| Location Description       | Located within a mixed commercial and residential area of Redfern, the site is bound by Woodburn Street to the east and Eveleigh Street to the west. Commercial properties to the north and residential dwellings to the south.                               |
| Site Coordinates           | North-east corner of site (GDA2020-MGA56):                                                                                                                                                                                                                    |
|                            | <ul><li>Easting: 333597.391;</li></ul>                                                                                                                                                                                                                        |
|                            | <ul><li>Northing: 6248642.659.</li></ul>                                                                                                                                                                                                                      |
|                            | (Source: http://maps.six.nsw.gov.au)                                                                                                                                                                                                                          |
| Site Area                  | 954.8 m <sup>2</sup>                                                                                                                                                                                                                                          |
| Lot and DP                 | Lot 1 in DP 121029 and Lot 1 in DP 780307                                                                                                                                                                                                                     |
| State Survey Marks         | Two state survey marks and one permanent mark are situated within close proximity (<100m) to the site:  SS176731 and SS25335: on the southern side of Cleveland Street Street                                                                                 |
|                            | (approximately 80m north-east); and                                                                                                                                                                                                                           |
|                            | <ul> <li>PM5376D: on the eastern side of the rail corridor (approximately 86m south-<br/>east).</li> </ul>                                                                                                                                                    |
|                            | (Source: http://maps.six.nsw.gov.au)                                                                                                                                                                                                                          |
| Local Government Authority | City of Sydney Council                                                                                                                                                                                                                                        |
| Parish                     | Alexandria                                                                                                                                                                                                                                                    |
| County                     | Cumberland                                                                                                                                                                                                                                                    |
| Current Zoning             | D:Business Zone - Mixed Use                                                                                                                                                                                                                                   |
|                            | (Source: State Environmental Planning Policy (State Significant Precincts) 2005                                                                                                                                                                               |
| Site Setting               | During completion of this DSI, the site was occupied by a three-storey brick rendered building with a parking level which has been excavated into excavated along the western site boundary. Hardstand surfaces were present across the majority of the site. |