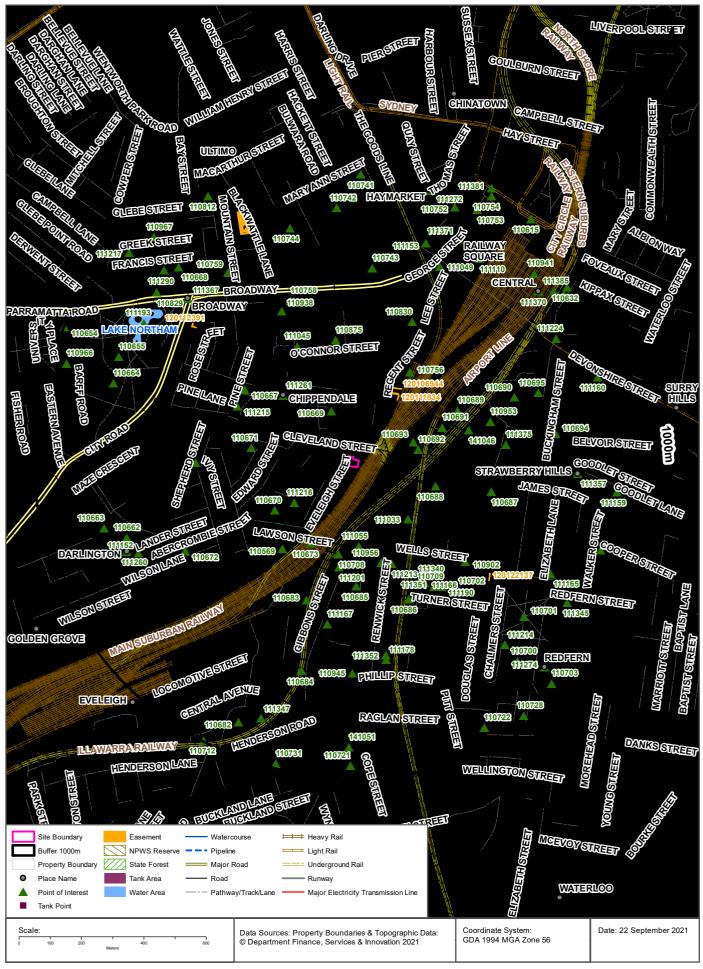

The site is located 2 km southwest of the Sydney central business district, within the local government area (LGA) of the City of Sydney Council, as shown in **Figure 1**, **Appendix A**. The site is legally identified as Lot 1 in DP 121029 and Lot 1 in DP 780307 and covers a total area of approximately 954.8 m², as shown in **Figure 2**, **Appendix A**. At the time of this investigation, a residential building occupied the entire site footprint.

# 2.2 Surrounding Land Use

The site is situated within an area of mixed use. Surrounding land uses are described in **Table 2-2**. The local sensitive receptors within close proximity to the site (approximately 250m) are also identified.

Table 2-2 Surrounding Land Uses

| Direction | Land Use Description                                                                                                                  | Sensitive Receptors |
|-----------|---------------------------------------------------------------------------------------------------------------------------------------|---------------------|
| North     | Commercial properties (an art gallery and a makerspace rental), car parking area, followed by Cleveland Street.                       | -                   |
| South     | Mixed residential and commercial properties, as well as rail corridor.                                                                | Local residents     |
| East      | Rail corridor, followed by Regent Street, then commercial and residential properties. Prince Alfred Park is located in the north east | Local residents     |
| West      | Mixed residential and commercial properties.                                                                                          | Local residents     |