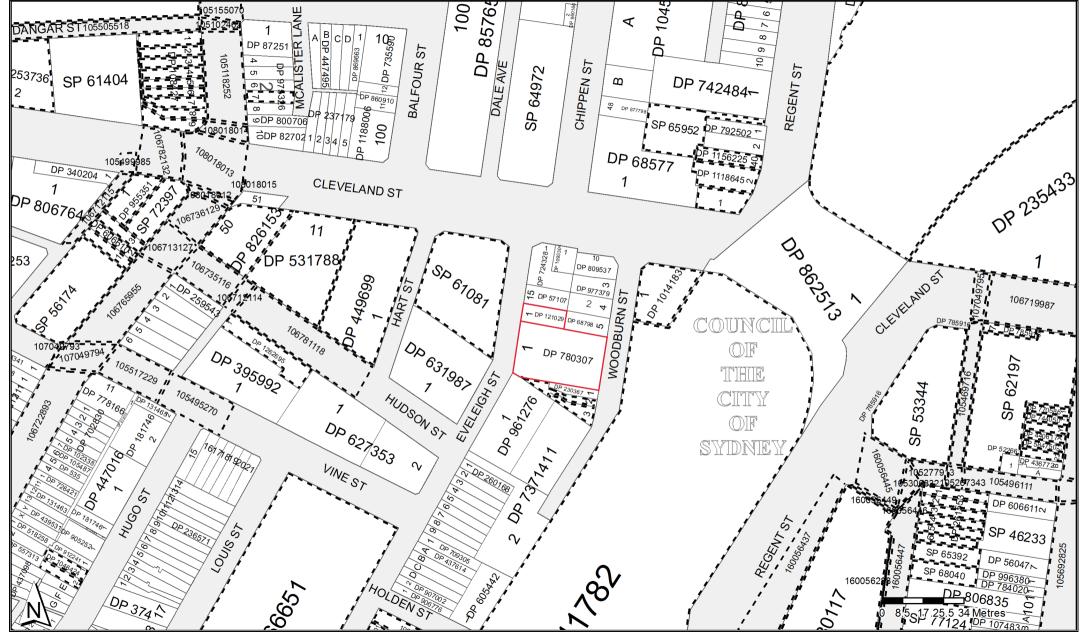

The site is located 2 km southwest of the Sydney central business district, within the local government area (LGA) of the City of Sydney Council, as shown in **Figure 1**, **Appendix A**. The site is legally identified as Lot 1 in DP 121029 and Lot 1 in DP 780307 and covers a total area of approximately 954.8 m², as shown in **Figure 2**, **Appendix A**. At the time of this investigation, a residential building occupied the entire site footprint.

# 2.1 Property Identification, Location and Physical Setting

The site identification details and associated information are presented in **Table 2-1**, while the site locality and layout are illustrated in **Figures 1** and **2**, **Appendix A**.