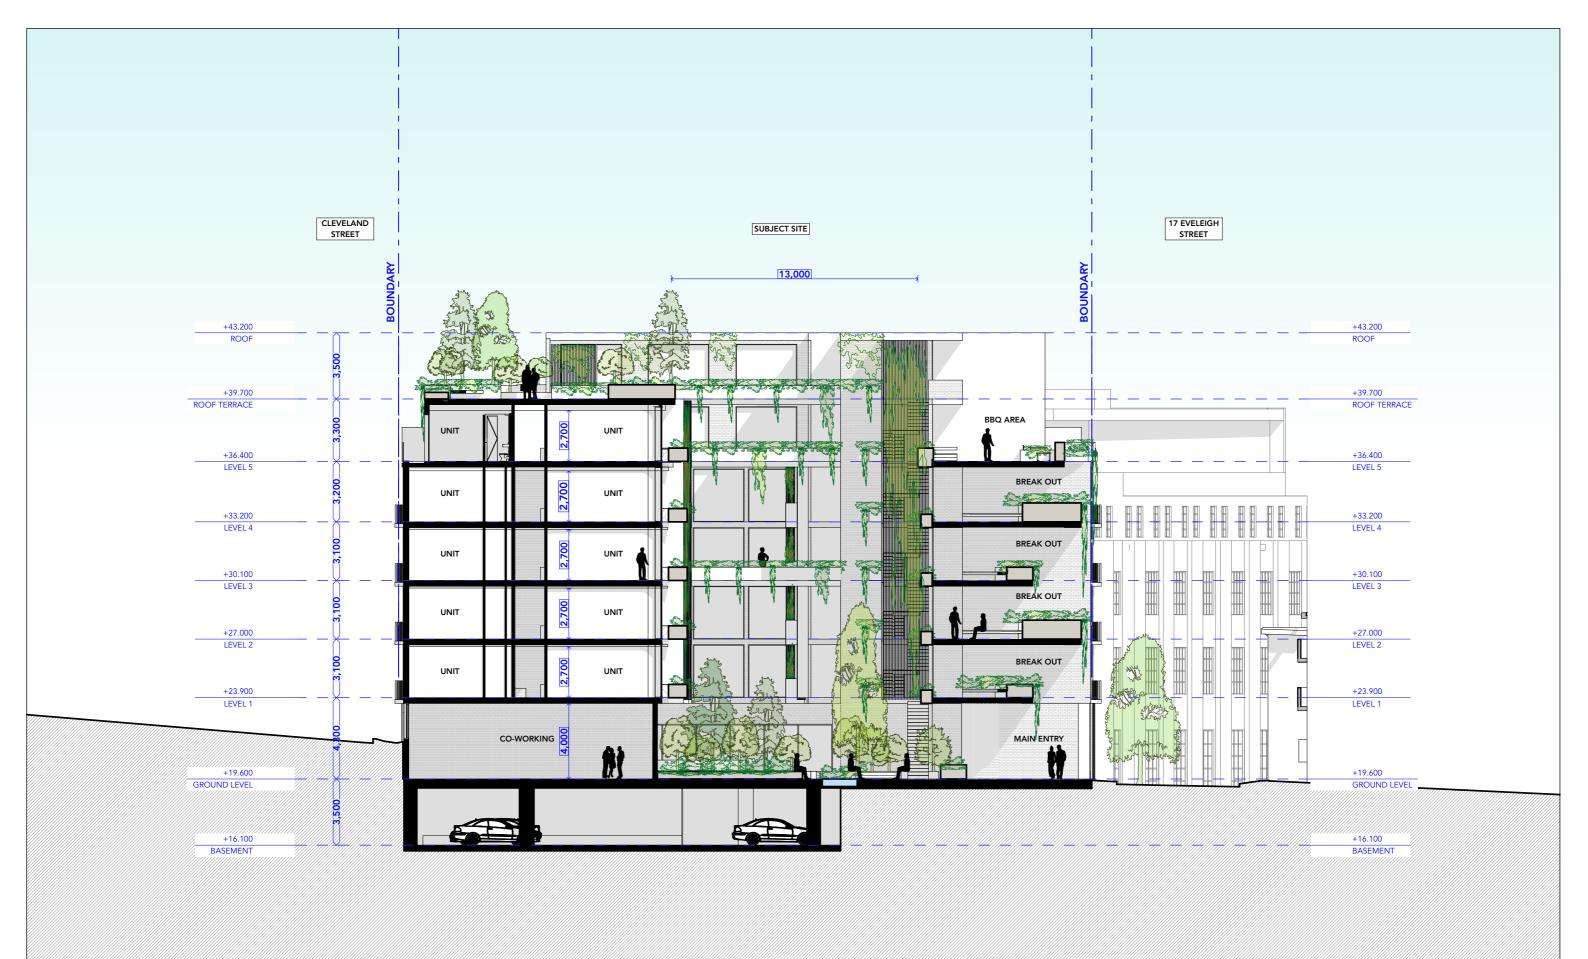

### 1.2 Proposed Development

Based on the proposed development plans by Mark Shapiro Architects (Project No. 21022, Drawing Numbers SK00 to SK14, latest revision P2, dated 4 November 2021), the development involves the demolition of all existing structures and construction of a multi-storey boarding house overlying a single-level basement car park. The ground floor is proposed for commercial uses and the above levels for residential units. A copy of these plans is attached in **Appendix C.** 

The finished floor of the basement level is anticipated to be 3.0 m below the existent ground level, i.e. at approximately RL 15.95 mAHD. A Bulk Excavation Level (BEL) of 15.65 mAHD was assumed, which includes an allowance for the construction of the basement slab. It is noted that the basement footprint will not cover the whole western portion of the site. Excavation depths from 3.8 to 5.8 mBGL are estimated to be required.