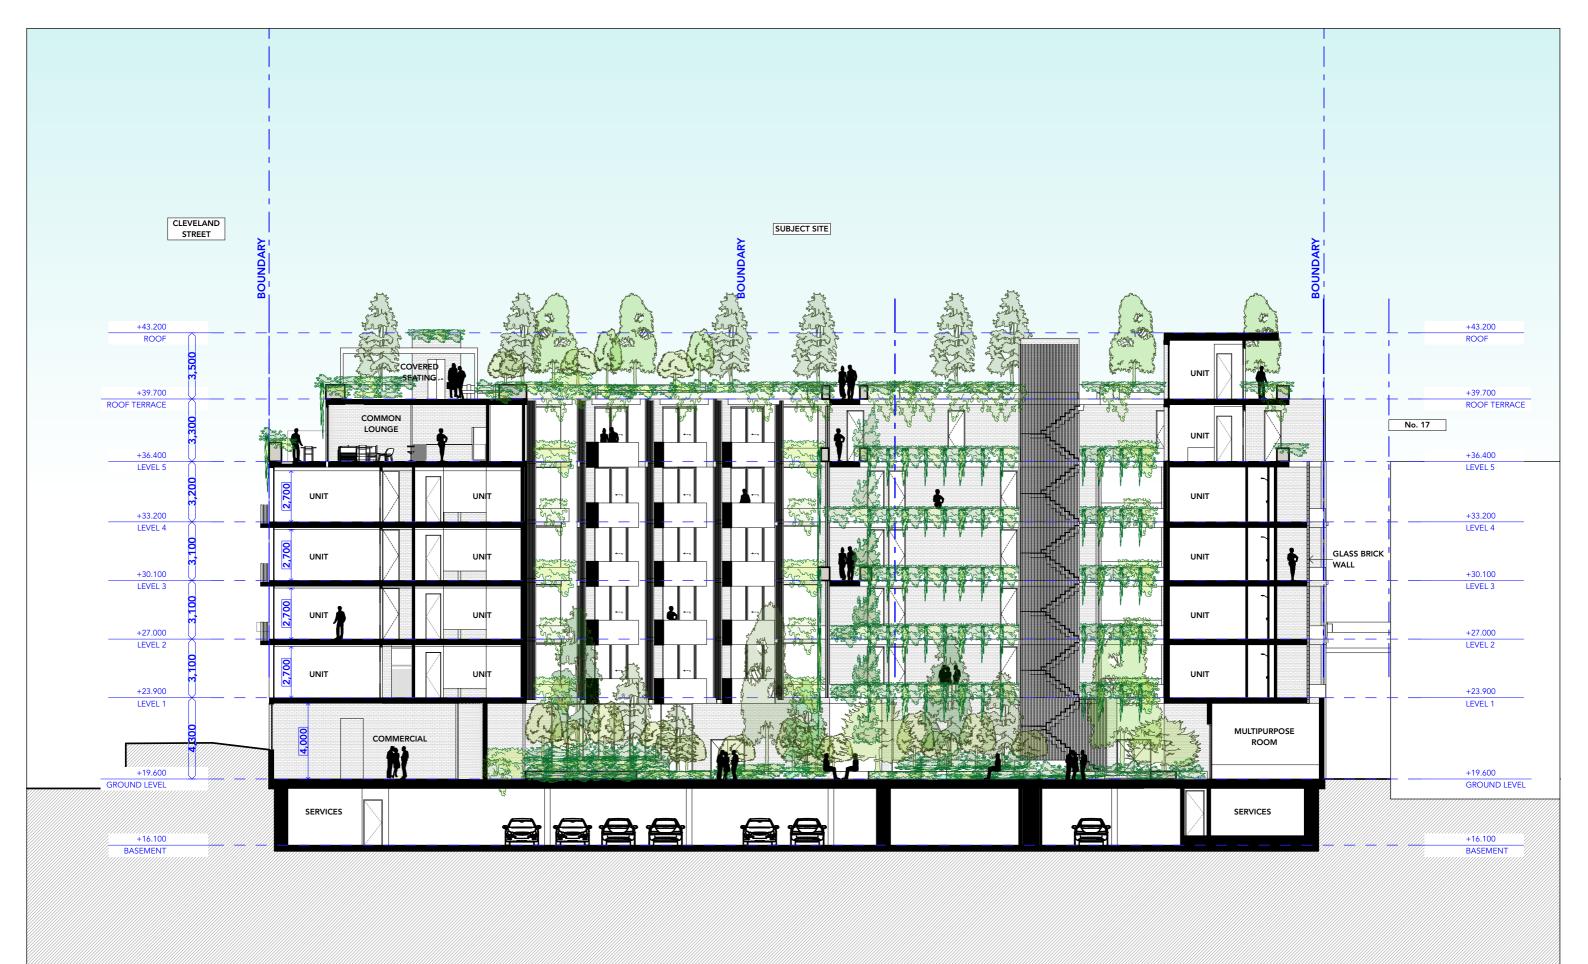

### 1.2 Proposed Development

Based on the proposed development plans by Mark Shapiro Architects (Project No. 21022, Drawing Numbers SK00 to SK14, latest revision P2, dated 4 November 2021), the development involves the demolition of all existing structures and construction of a multi-storey boarding house overlying a single-level basement car park. The ground floor is proposed for commercial uses and the above levels for residential units. A copy of these plans is attached in **Appendix C.** 

The finished floor of the basement level is anticipated to be 3.0 m below the existent ground level, i.e. at approximately RL 15.95 mAHD. A Bulk Excavation Level (BEL) of 15.65 mAHD was assumed, which includes an allowance for the construction of the basement slab. It is noted that the basement footprint will not cover the whole western portion of the site. Excavation depths from 3.8 to 5.8 mBGL are estimated to be required.

Retention of soils for landscaping within the western portion of the site was proposed, which will potentially remain exposed to the end users of the site and will be developed for landscaping. The position of these areas is presented in **Figure 2**, **Appendix A**.