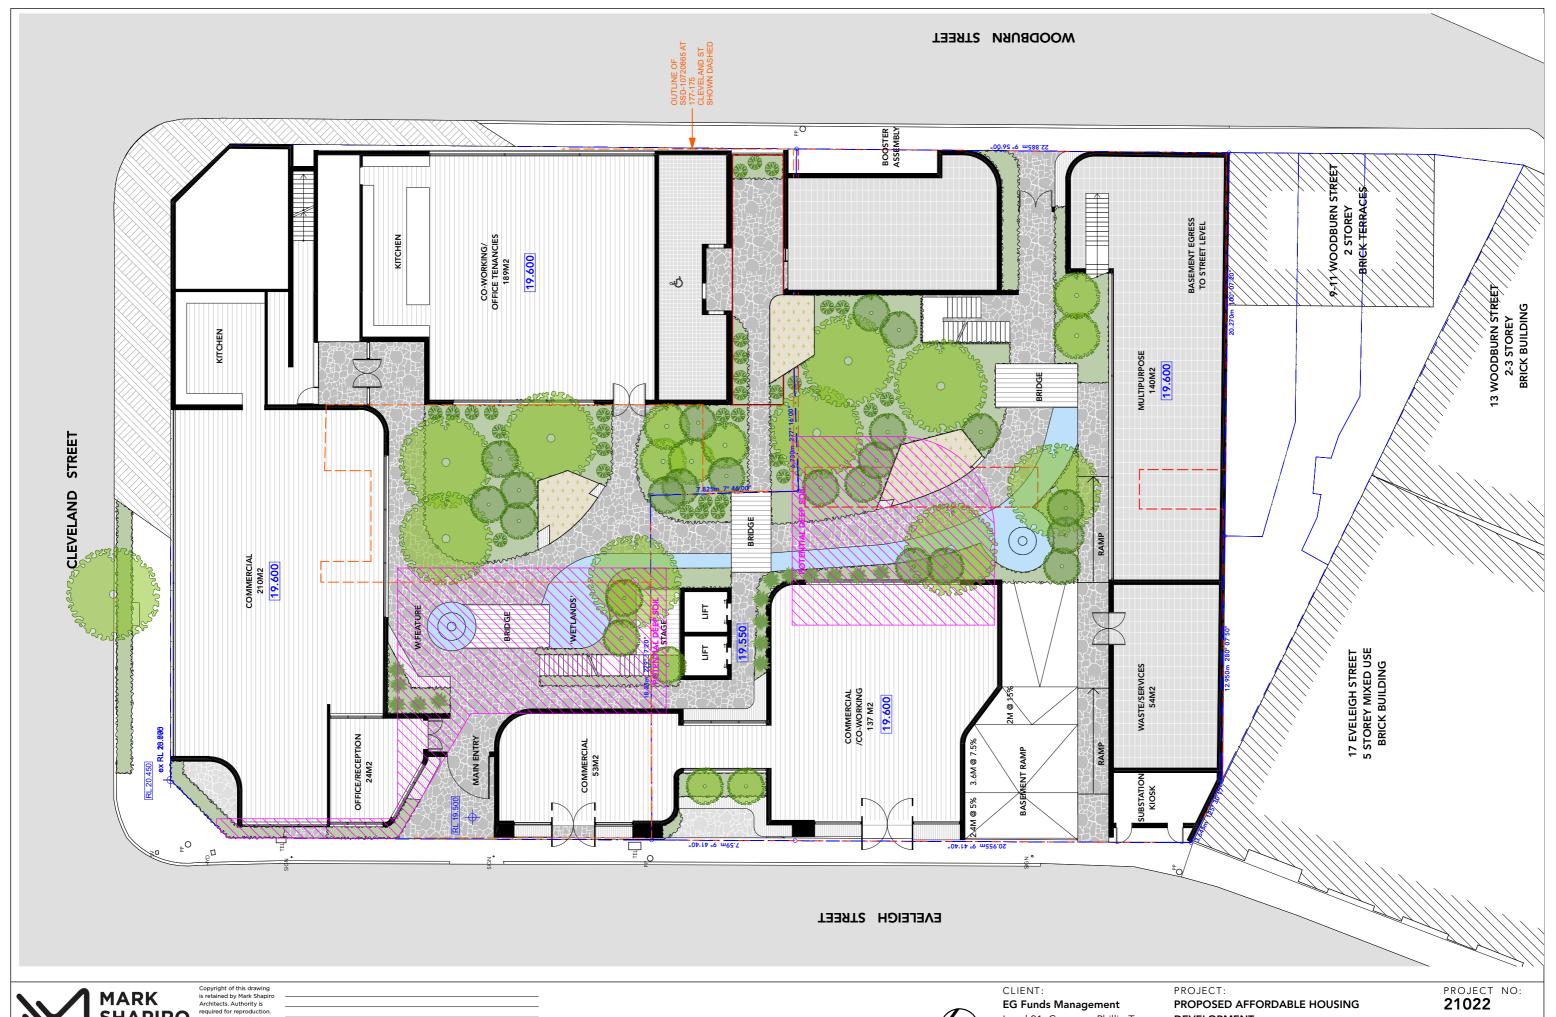

### 1.2 Proposed Development

Based on the proposed development plans by Mark Shapiro Architects (Project No. 21022, Drawing Numbers SK00 to SK14, latest revision P2, dated 4 November 2021), the development involves the demolition of all existing structures and construction of a multi-storey boarding house overlying a single-level basement car park. The ground floor is proposed for commercial uses and the above levels for residential units. A copy of these plans is attached in **Appendix C.** 

The finished floor of the basement level is anticipated to be 3.0 m below the existent ground level, i.e. at approximately RL 15.95 mAHD. A Bulk Excavation Level (BEL) of 15.65 mAHD was assumed, which includes an allowance for the construction of the basement slab. It is noted that the basement footprint will not cover the whole western portion of the site. Excavation depths from 3.8 to 5.8 mBGL are estimated to be required.

Retention of soils for landscaping within the western portion of the site was proposed, which will potentially remain exposed to the end users of the site and will be developed for landscaping. The position of these areas is presented in **Figure 2**, **Appendix A**.