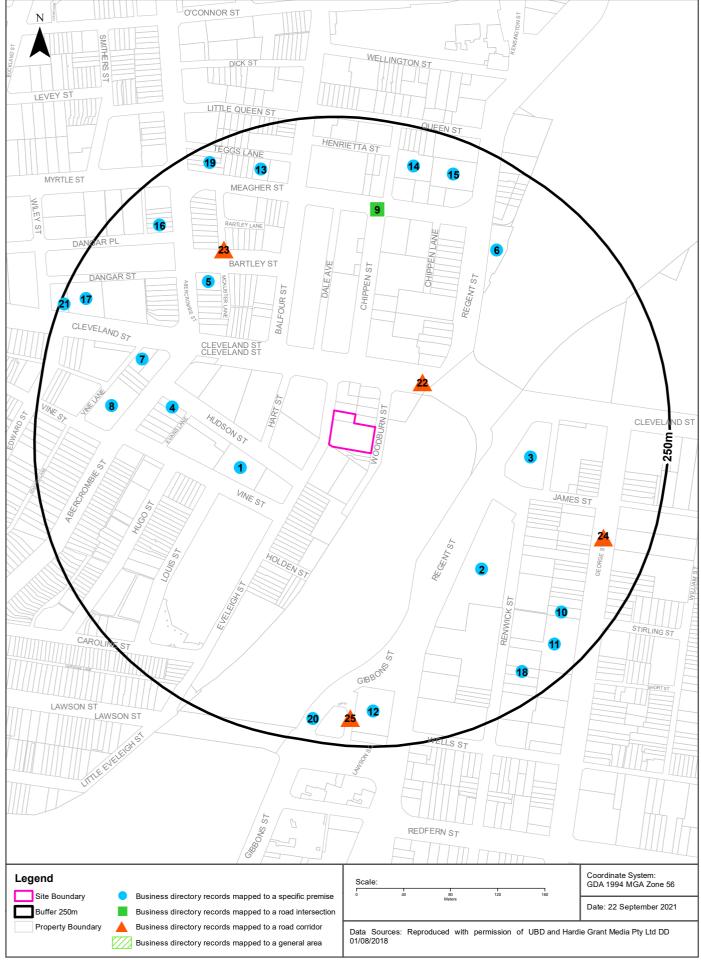

# 2.2 Surrounding Land Use

The site is situated within an area of mixed use. Surrounding land uses are described in **Table 2-2**. The local sensitive receptors within close proximity to the site (approximately 250m) are also identified.

Table 2-2 Surrounding Land Uses

| Direction | Land Use Description                                                                                                                  | Sensitive Receptors |
|-----------|---------------------------------------------------------------------------------------------------------------------------------------|---------------------|
| North     | Commercial properties (an art gallery and a makerspace rental), car parking area, followed by Cleveland Street.                       | -                   |
| South     | Mixed residential and commercial properties, as well as rail corridor.                                                                | Local residents     |
| East      | Rail corridor, followed by Regent Street, then commercial and residential properties. Prince Alfred Park is located in the north east | Local residents     |
| West      | Mixed residential and commercial properties.                                                                                          | Local residents     |

#### 3.6 Historical Business Directories

A search of historical records for the site and surrounding area was conducted by Lotsearch Pty Ltd. Copies of relevant documents resulting from the Lotsearch report (Lotsearch Enviro Lite, Ref. LS024475EL, dated 22 September 2021) are presented in **Appendix H**. Information regarding business activities that operated on-site and surrounding lands, relevant for a contamination assessment, from 1950 to 1991are outlined below:

Table 3-4 Summary of On-site and Surrounding Business Activity

| Table 3-4 | Summary of On-Site and Surrounding Busines                                                                           | S ACTIVITY                                             |
|-----------|----------------------------------------------------------------------------------------------------------------------|--------------------------------------------------------|
| Period    | Business Activity                                                                                                    | Direction & Distance in relation to the site           |
| 1950-1986 | Cardboard box and carton manufacturers; Tailors, clothing, handbag manufacturers and sales.                          | On-site                                                |
| 1950-1991 | Clothing, hats, footwear, jewellers, knitted goods manufactures; Plastic manufactures and moulders                   | Adjacent to the southwest of the site (cross-gradient) |
| 1950-1991 | Printers<br>Electric Manufactures                                                                                    | Adjacent to the northeast (cross-gradient)             |
| 1950-1991 | Engineers and/or manufacturers and/or mechanical Hardware, chain, heavy manufactures Textile Machinery manufacturers | 8m north<br>(downgradient)                             |
| 1950-1986 | Electroplated ware manufacturers                                                                                     | 9m north-west<br>(downgradient)                        |
| 1950-1982 | Plastic, jars and hosiery manufactures                                                                               | 9m west<br>(cross/downgradient)                        |
| 1950      | Fuel merchants – coal, coke and wood  Textile machinery manufacturers and or distributors                            | 47m southwest (cross-gradient)                         |
| 1950      | Oil lubricating merchants  Motor oil and spirit merchants                                                            | 50m northeast<br>(cross-gradient)                      |
| 1965      | Health centres and clinics                                                                                           | 55m northwest<br>(downgradient)                        |
| 1950-1970 | Dry cleaners, presses/dyers Laundries Disinfectant manufactures and suppliers                                        | 56m southwest<br>(upgradient)                          |
| 1961-1970 | Motor garage, equipment/tool manufacturers  Marine equipment manufacturers  Motor testing equipment manufacturers    | 83m north<br>(downgradient)                            |
| 1961-1978 | Battery acid                                                                                                         | 93m northeast                                          |
|           |                                                                                                                      |                                                        |

| Period    | Business Activity                                 | Direction & Distance in relation to the site |
|-----------|---------------------------------------------------|----------------------------------------------|
|           | Acid manufacturers                                | (cross-gradient)                             |
| 1948-1985 | Motor garage and engineers and service station    | 110m southeast<br>(upgradient)               |
| 1948-1990 | Motor garage and service station-petrol, oil, etc | 114m east<br>(cross/upgradient)              |

Based on the business directory records, on-site activities between 1950 and 1991 consisted of a variety of manufacturing and sales of cardboard box, cartons, tailors, clothing, handbags. Also, a number of manufacturing activities existed surrounding the site during this period, being predominantly for manufacturing of goods. The activities within the surrounding lands of most concern and potentially hydraulically upgradient, consisted of:

- Dry cleaners, laundries and disinfectant manufactures, located approximately 56m south-west of the site; and
- Motor garage and service station, located approximately 110m south-east and 114m east of the site.