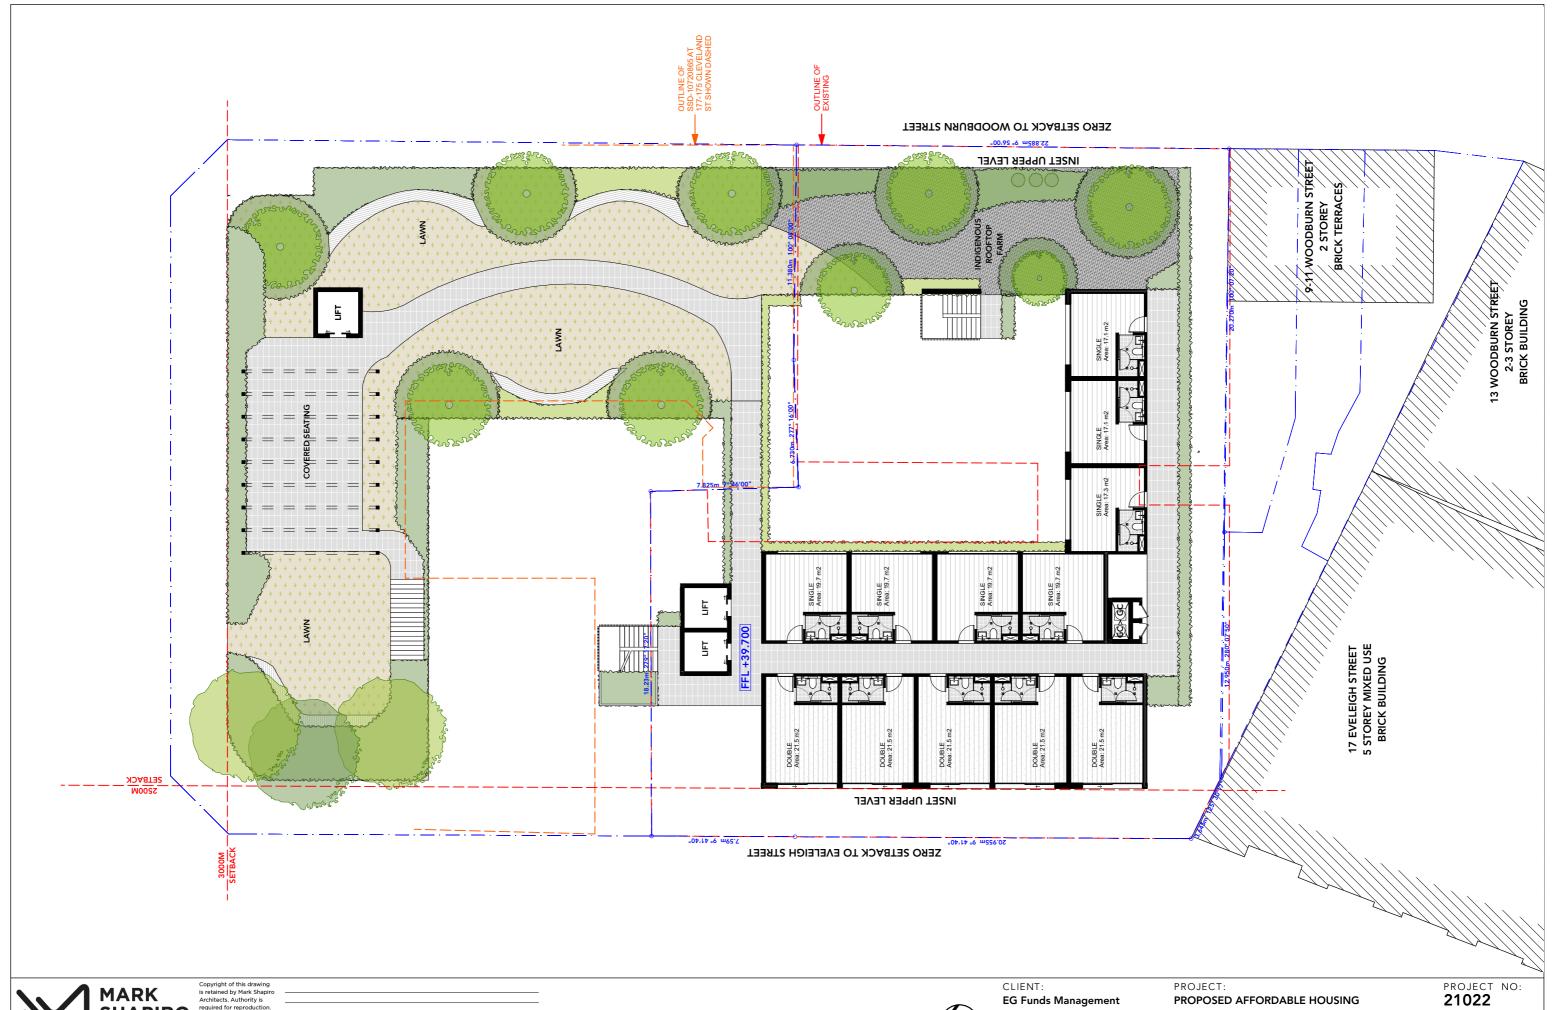

### 1.2 Proposed Development

Based on the proposed development plans by Mark Shapiro Architects (Project No. 21022, Drawing Numbers SK00 to SK14, latest revision P2, dated 4 November 2021), the development involves the demolition of all existing structures and construction of a multi-storey boarding house overlying a single-level basement car park. The ground floor is proposed for commercial uses and the above levels for residential units. A copy of these plans is attached in **Appendix C.** 

Retention of soils for landscaping within the western portion of the site was proposed, which will potentially remain exposed to the end users of the site and will be developed for landscaping. The position of these areas is presented in **Figure 2**, **Appendix A**.