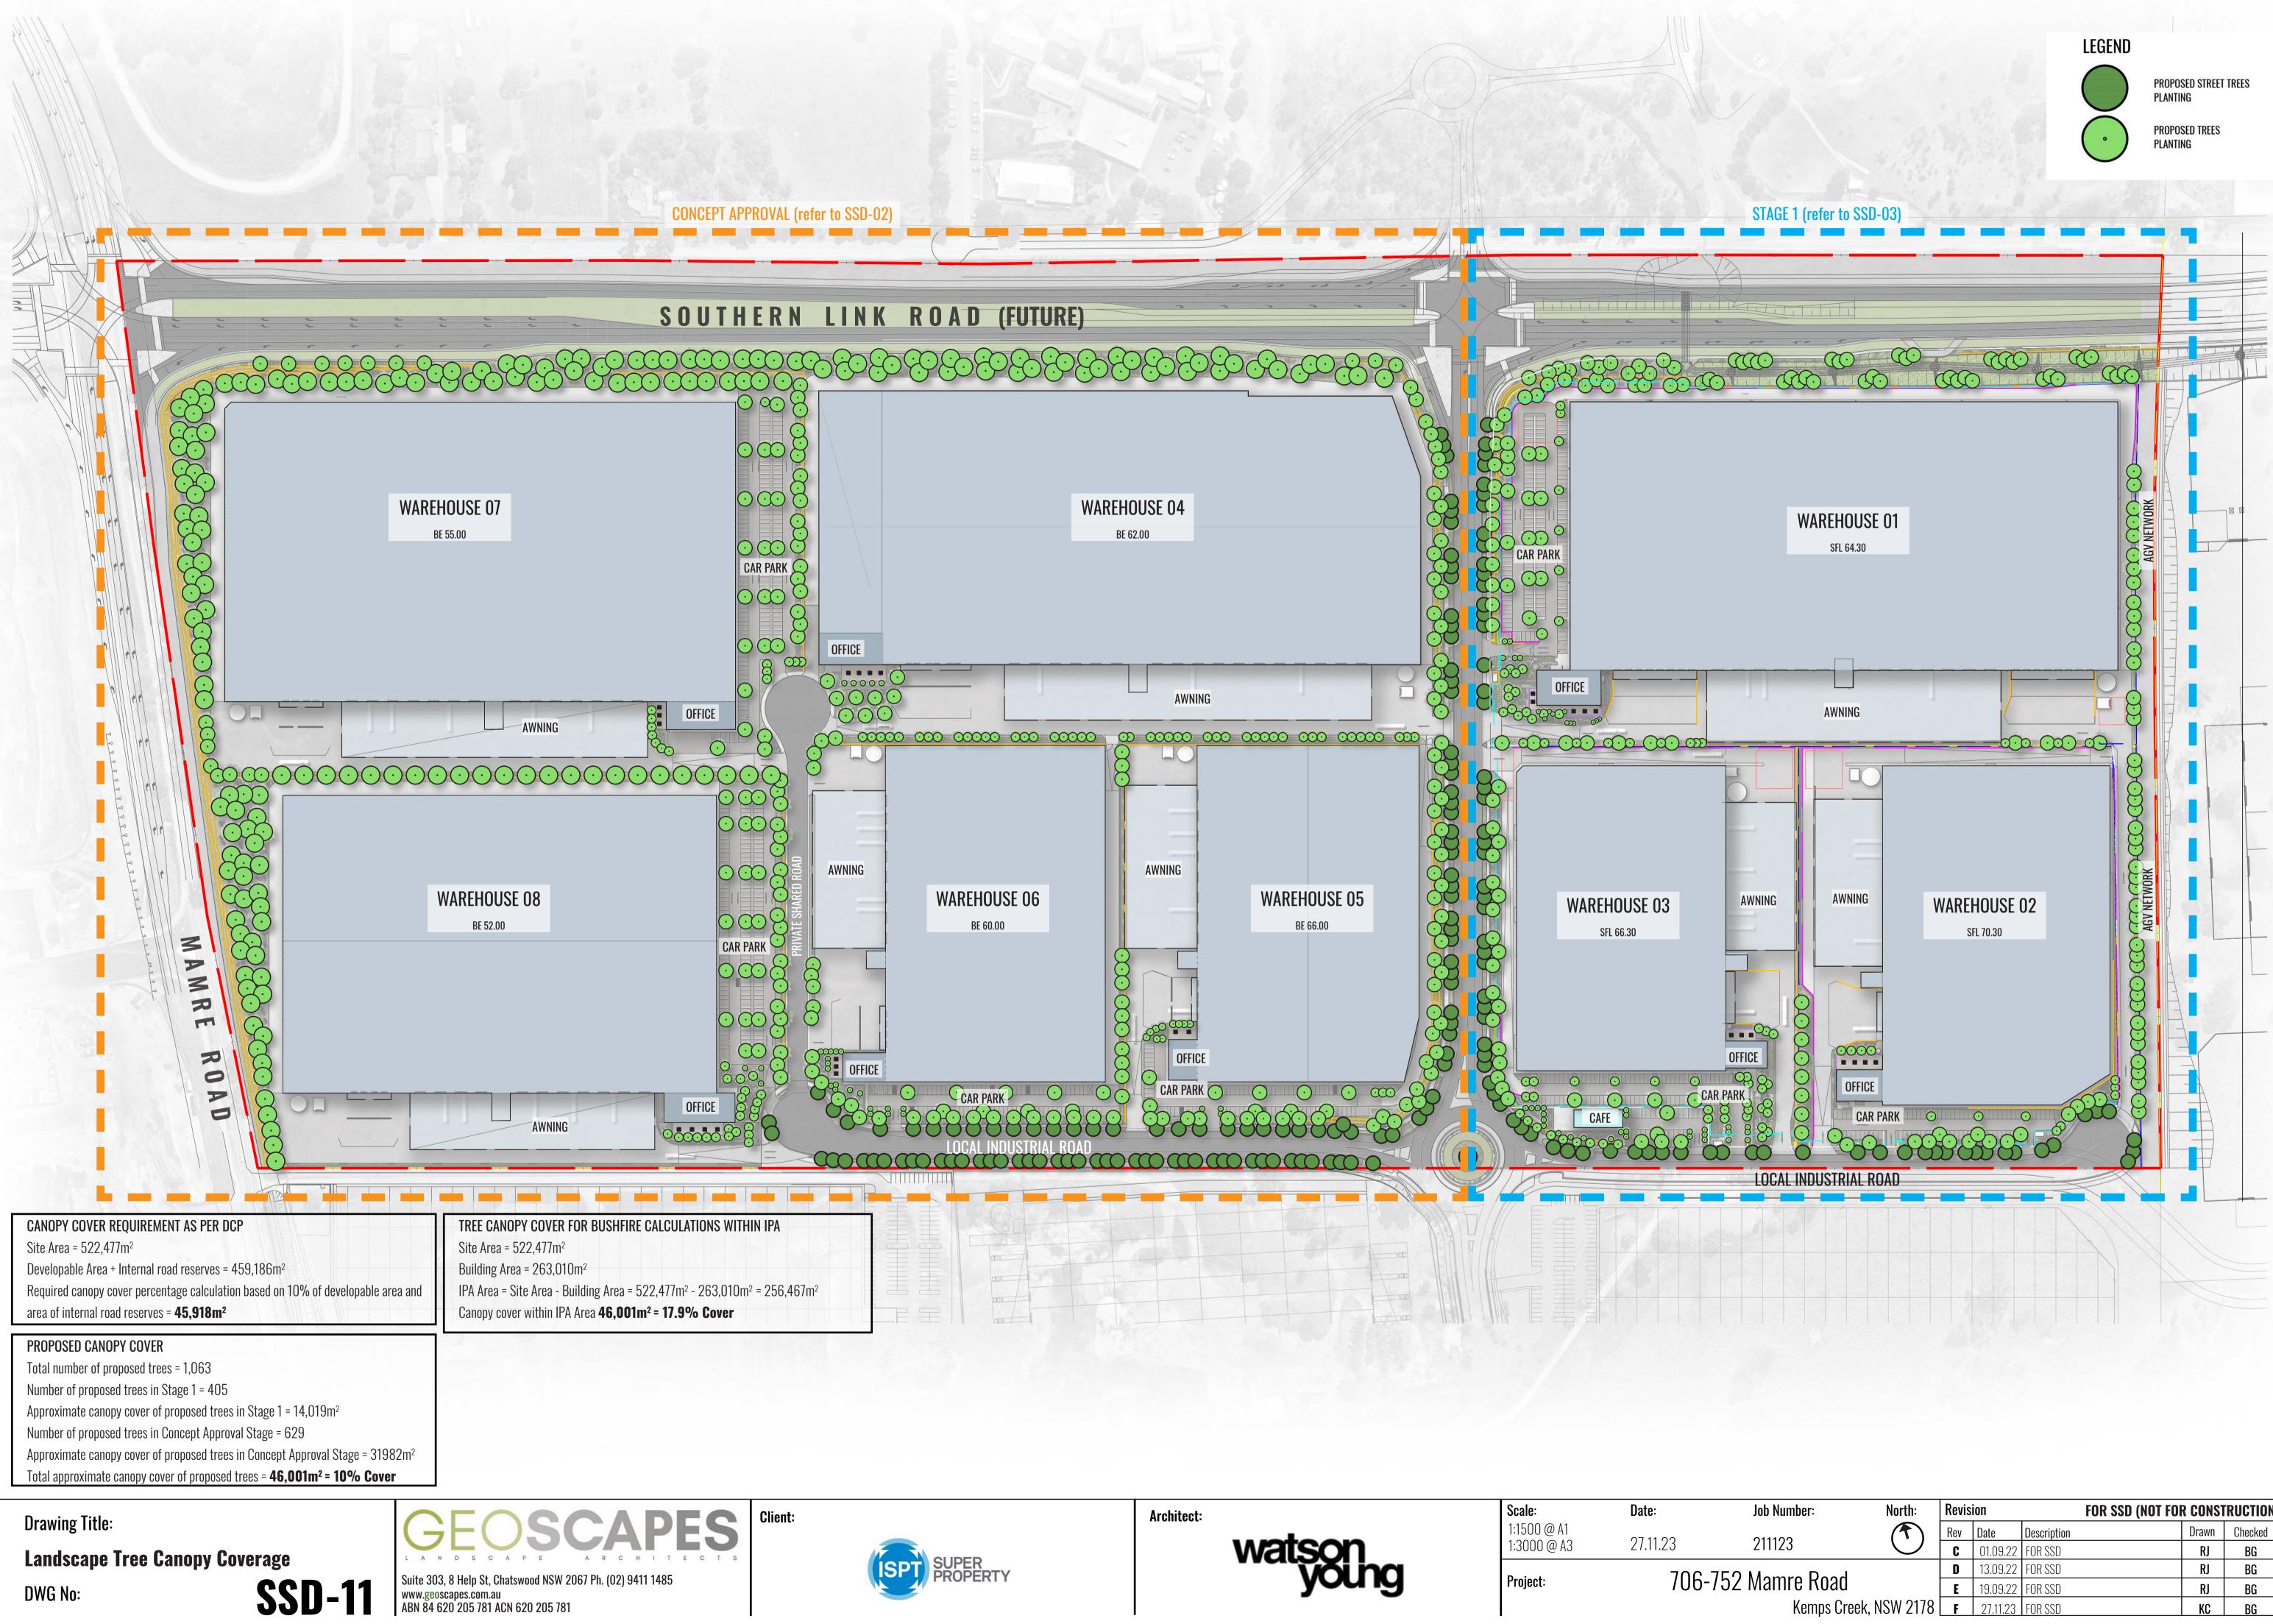

# **Drawing Register**

Drawing Name

Dwg No.

IMAGE TAKEN FROM NEARMAP 2022 (\*)

| SSD-00 | Cover Sheet                                            | SSD-14 | Mamre Road Intersection Concept I    |
|--------|--------------------------------------------------------|--------|--------------------------------------|
| SSD-01 | Landscape Masterplan                                   | SSD-15 | Estate Entry Road Concept Illustrati |
| SSD-02 | Concept Approval Masterplan                            | SSD-16 | <b>Specifications &amp; Details</b>  |
| SSD-03 | Stage 1 Masterplan                                     | SSD-17 | Trunk Drainage Details               |
| SSD-04 | Stage 1 Detail Plan 1                                  | SSD-18 | Plant Schedule & Imagery             |
| SSD-05 | Stage 1 Detail Plan 2                                  |        |                                      |
| SSD-06 | Stage 1 Detail Plan 3                                  |        |                                      |
| SSD-07 | Stage 1 Detail Plan 4                                  |        |                                      |
| SSD-08 | Stage 1 Detail Plan 5                                  |        |                                      |
| SSD-09 | Stage 1 Detail Plan 6                                  |        |                                      |
| SSD-10 | Landscape Streetscape Plan                             |        |                                      |
| SSD-11 | Landscape Tree Canopy Coverage and Bushfire Compliance |        |                                      |
| SSD-12 | Sections AA, BB & CC                                   |        |                                      |
| SSD-13 | Sections DD, EE & FF                                   |        |                                      |
|        |                                                        |        |                                      |