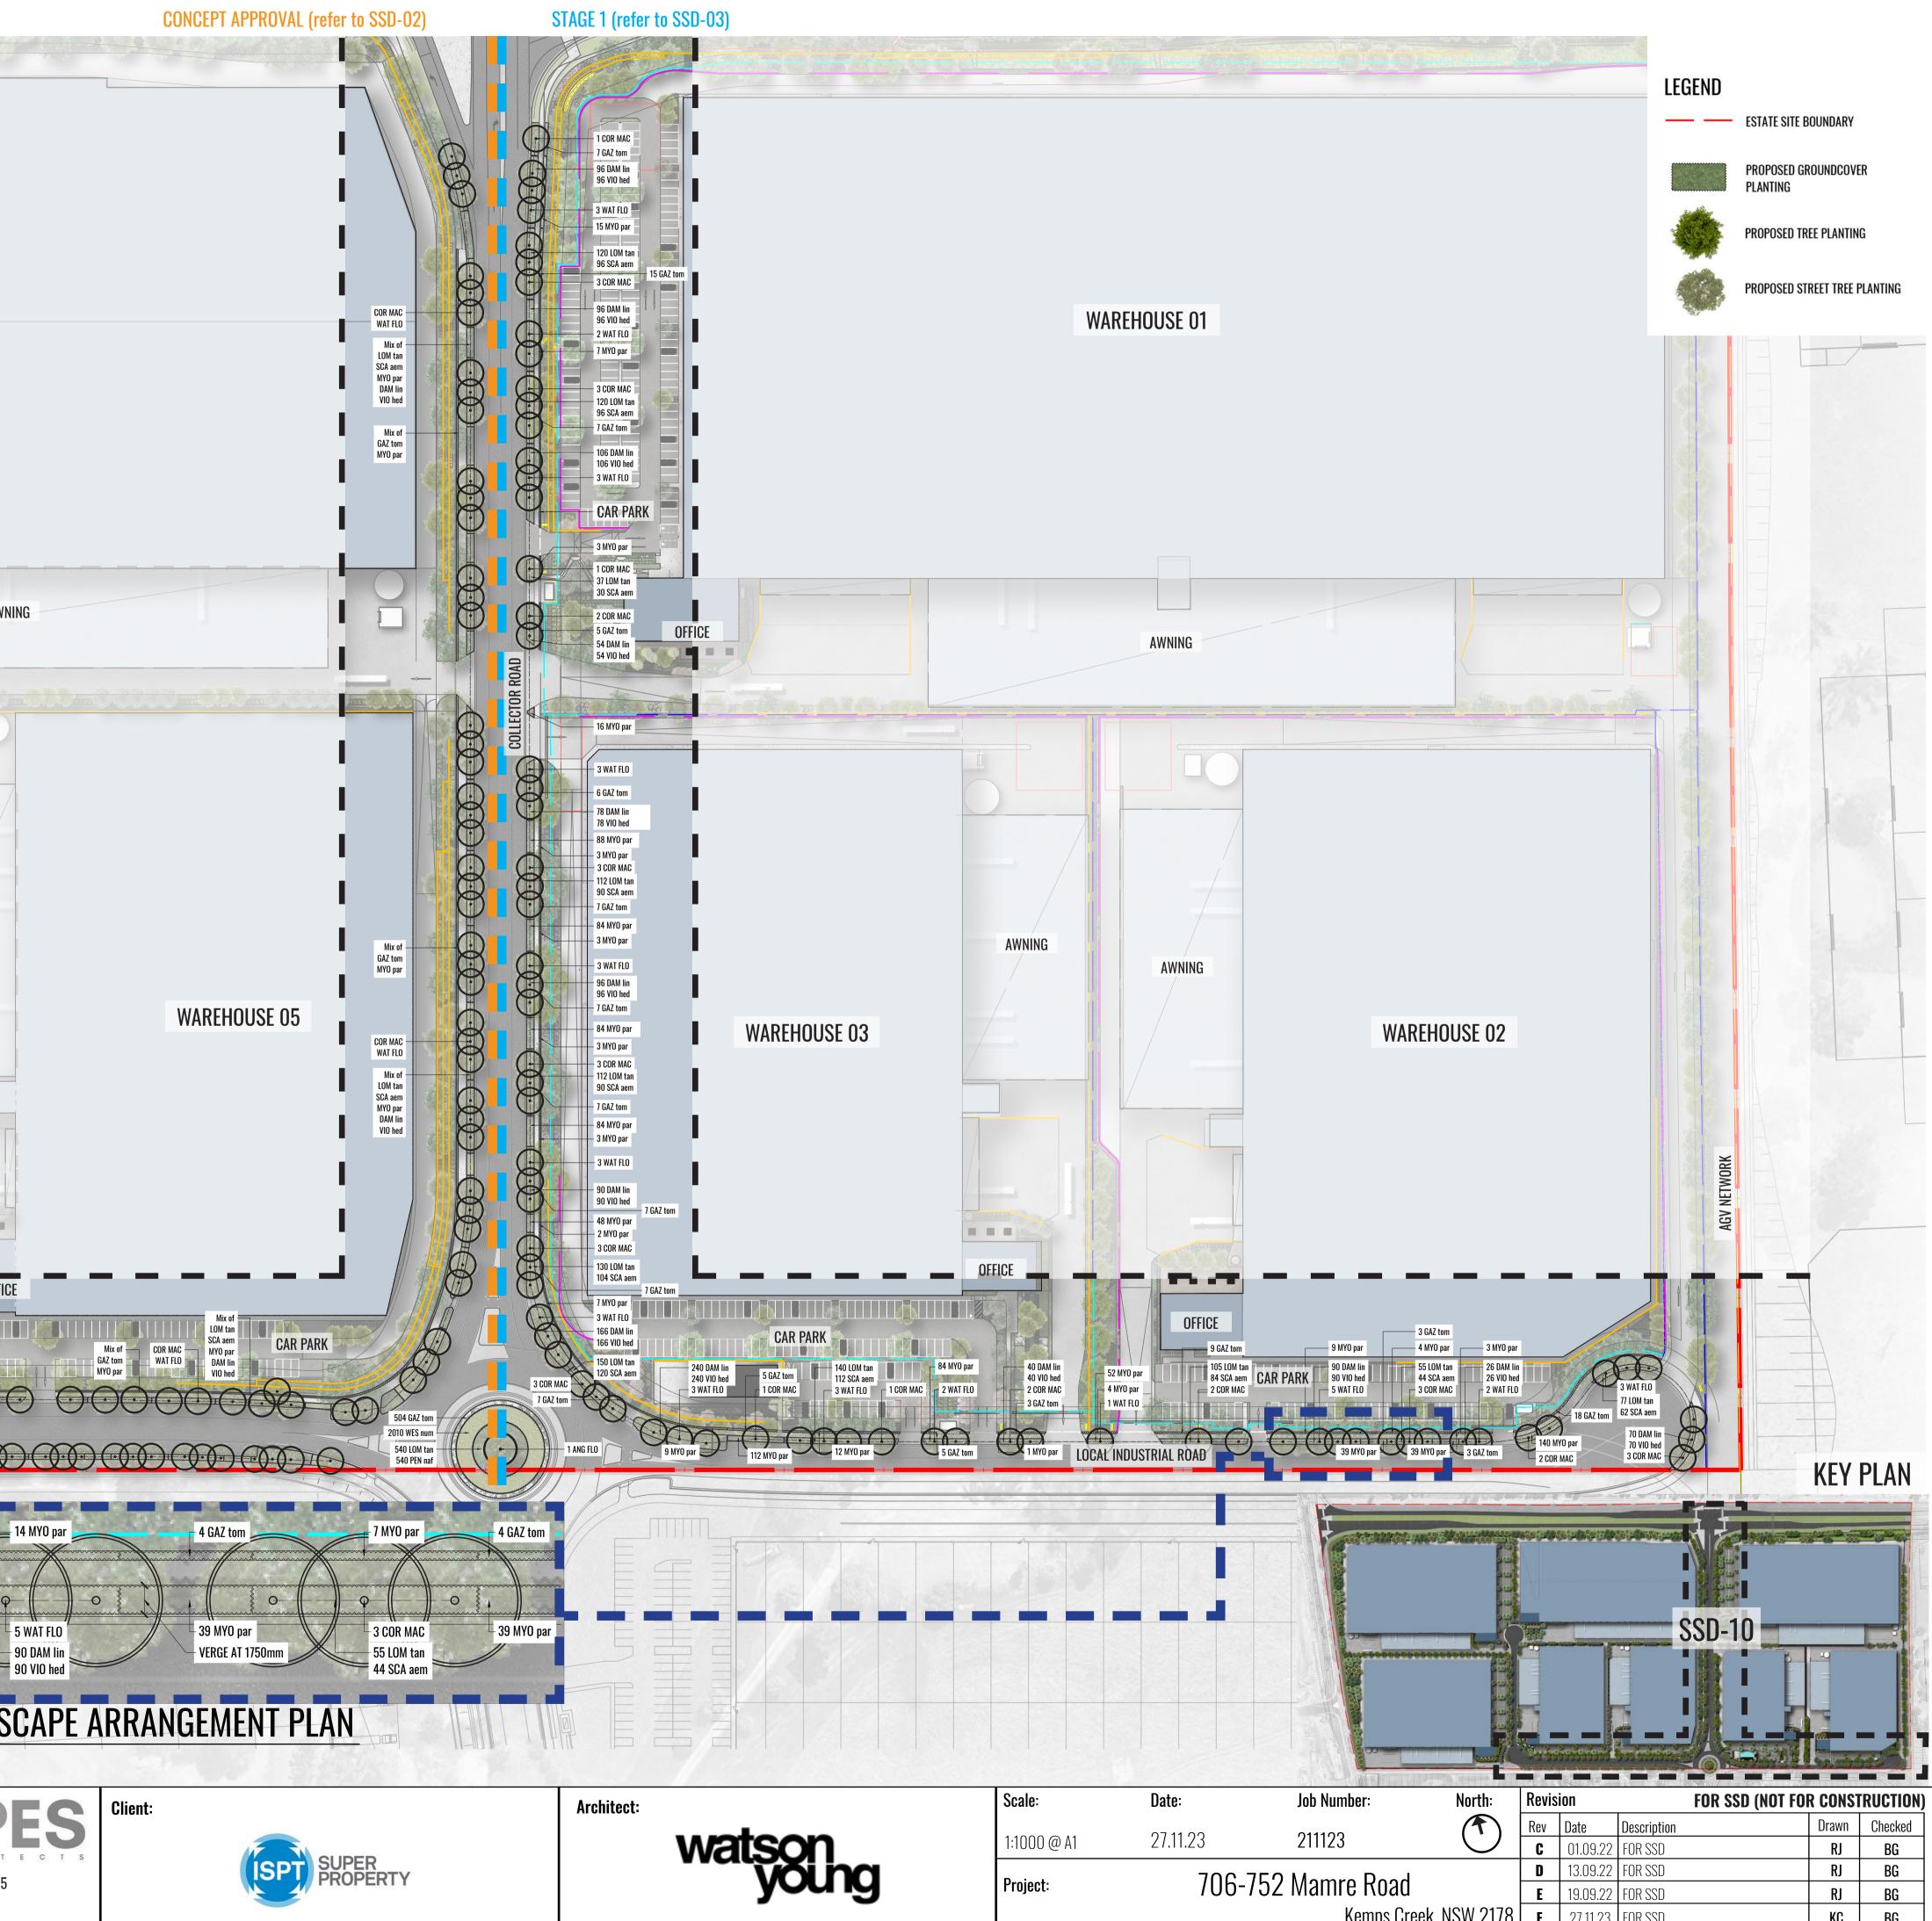

Drawing Title: **Landscape Masterplan** DWG No:

**SSD-01** 

**Client**:

Architect:

| Scale:                     | <b>Date</b> : |
|----------------------------|---------------|
| 1:1500 @ A1<br>1:3000 @ A3 | 27.11.2       |
| Project:                   |               |