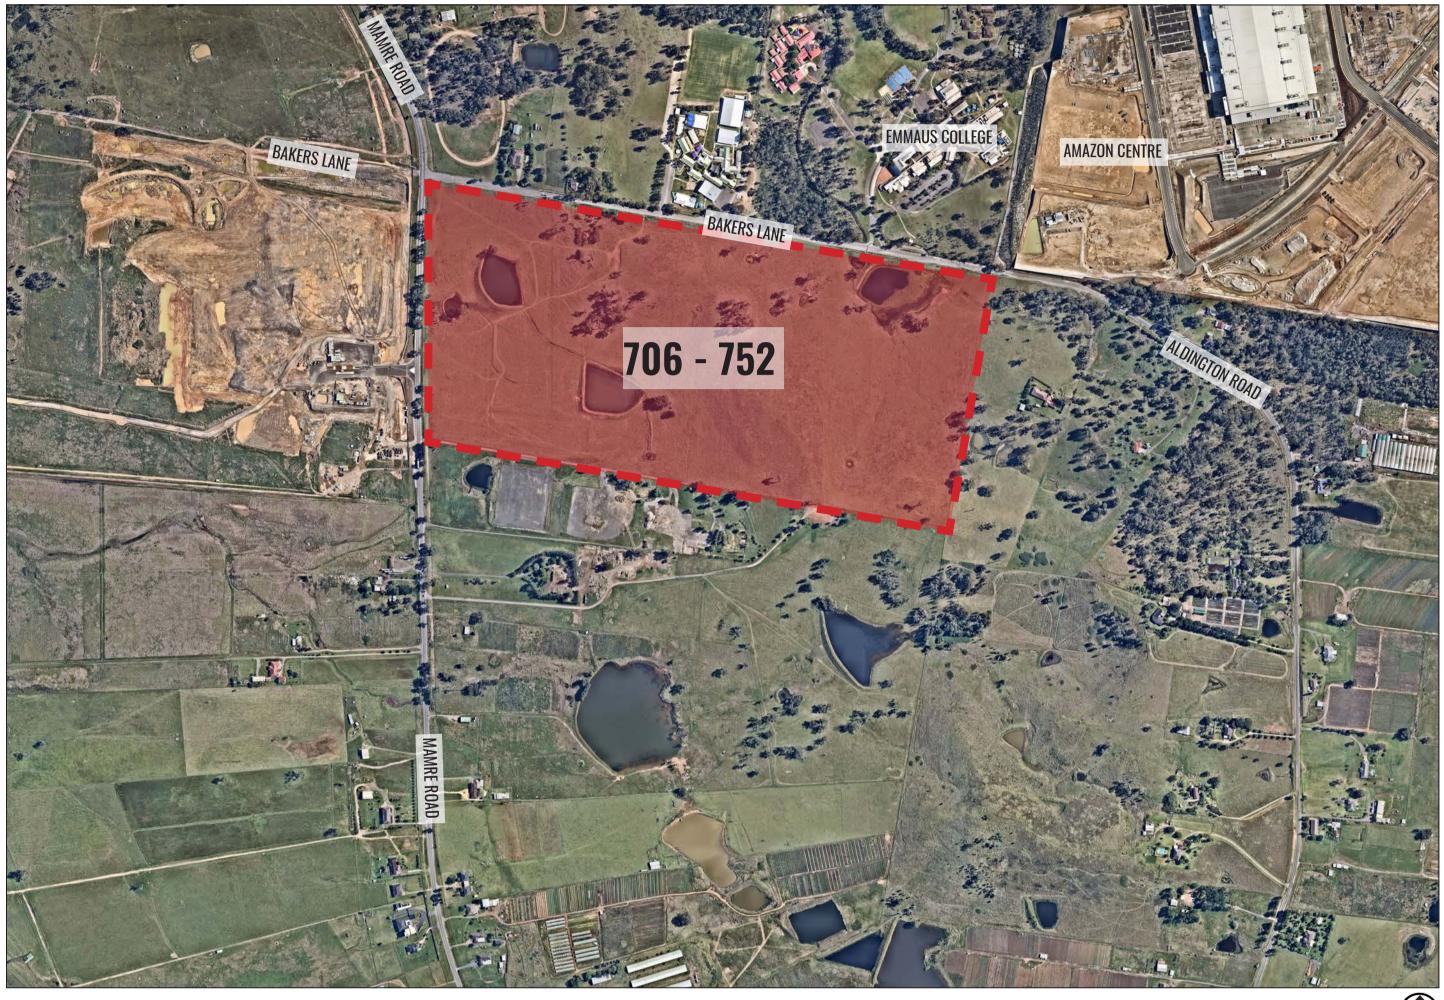

# SITE PLAN

Architect: Watson youn

| Scale:   | Date:    |
|----------|----------|
| N/A      | 27.11.23 |
| Project: | 706-752  |

| Job Number: N    | lorth:     | Revision |          |             | FOR SSD (NOT FOR | R CONST | RUCTION) |
|------------------|------------|----------|----------|-------------|------------------|---------|----------|
| 011100           |            | Rev      | Date     | Description |                  | Drawn   | Checked  |
| 211123           | $\bigcirc$ | C        | 01.09.22 | FOR SSD     |                  | RJ      | BG       |
|                  |            | D        | 13.09.22 | FOR SSD     |                  | RJ      | BG       |
| Mamre Road       |            | Ε        | 19.09.22 | FOR SSD     |                  | RJ      | BG       |
| Kemps Creek, NS' | W 2178     | F        | 27.11.23 | FOR SSD     |                  | KC      | BG       |