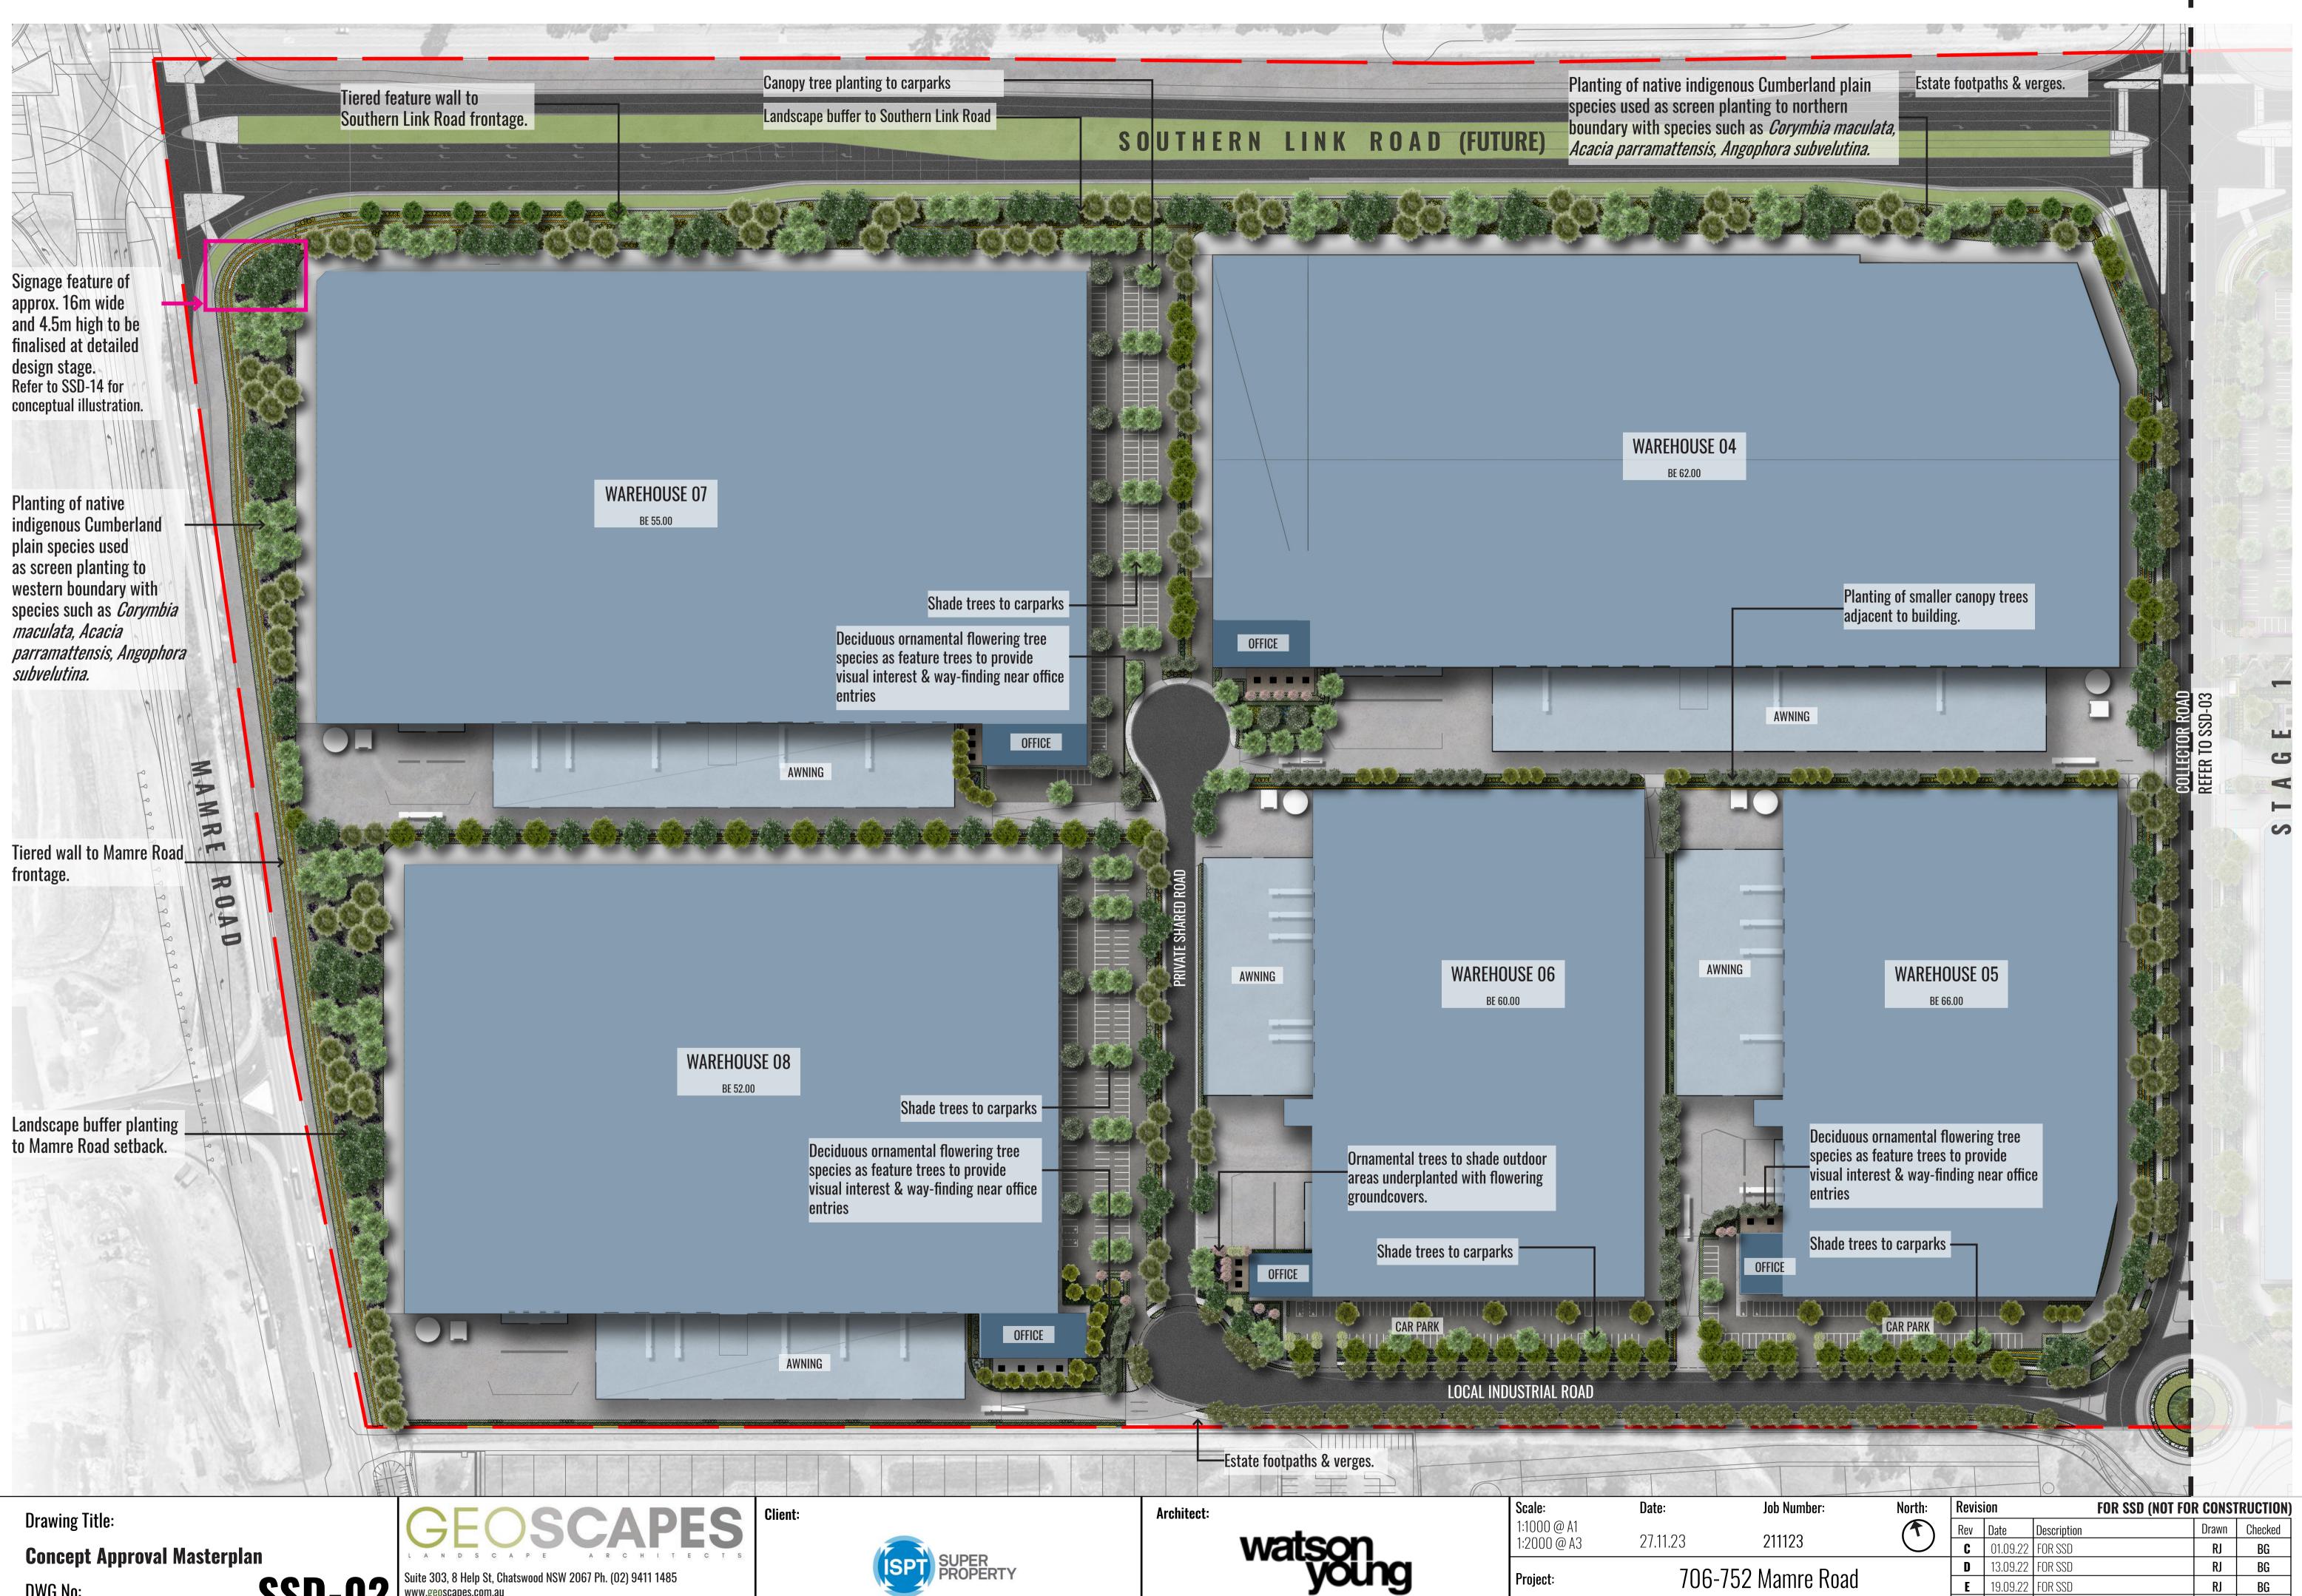

Drawing Title: **Landscape Masterplan** DWG No:

**SSD-01** 

**Client**:

Architect:

| Scale:                     | <b>Date</b> : |
|----------------------------|---------------|
| 1:1500 @ A1<br>1:3000 @ A3 | 27.11.2       |
| Project:                   |               |

LEGEND

-

|            | ESTATE SITE BOUNDARY                                         |
|------------|--------------------------------------------------------------|
|            | SITE BOUNDARY                                                |
|            | PROPOSED GROUNDCOVER<br>Planting                             |
|            | PROPOSED SHRUB<br>Planting                                   |
| +RL 71.10  | PROPOSED LEVELS                                              |
|            | PROPOSED HEDGE PLANTING                                      |
| RW -       | RETAINING WALL (REFER TO CIVIL<br>Documentation for heights) |
| S.         | PROPOSED TREE PLANTING                                       |
| Ø          | PROPOSED STREET TREE PLANTING                                |
| H          | HARDSTAND                                                    |
| CP         | CARPARK (SEMI-PERMEABLE)                                     |
| FT         | FIRE ACCESS TRACK (PERMEABLE)                                |
| <u> </u>   | SIGNAGE LOCATIONS                                            |
| TBS        | TABLE AND CHAIR SETTINGS                                     |
| PF         | PALISADE FENCE                                               |
| F          | CHAIN WIRE FENCE                                             |
| WF         | WOODEN FENCE                                                 |
| — · GR - — | GUARD RAIL                                                   |
| SB         | SUBSTATION                                                   |
| RWT        | RAIN WATER TANKS                                             |
| — OSD—     | ONSITE STORMWATER<br>DETENTION TANKS                         |
| SA         | STAFF OUTDOOR AREA<br>(SEMI-PERMEABLE)                       |
| SG         | AUTO SLIDING GATE                                            |