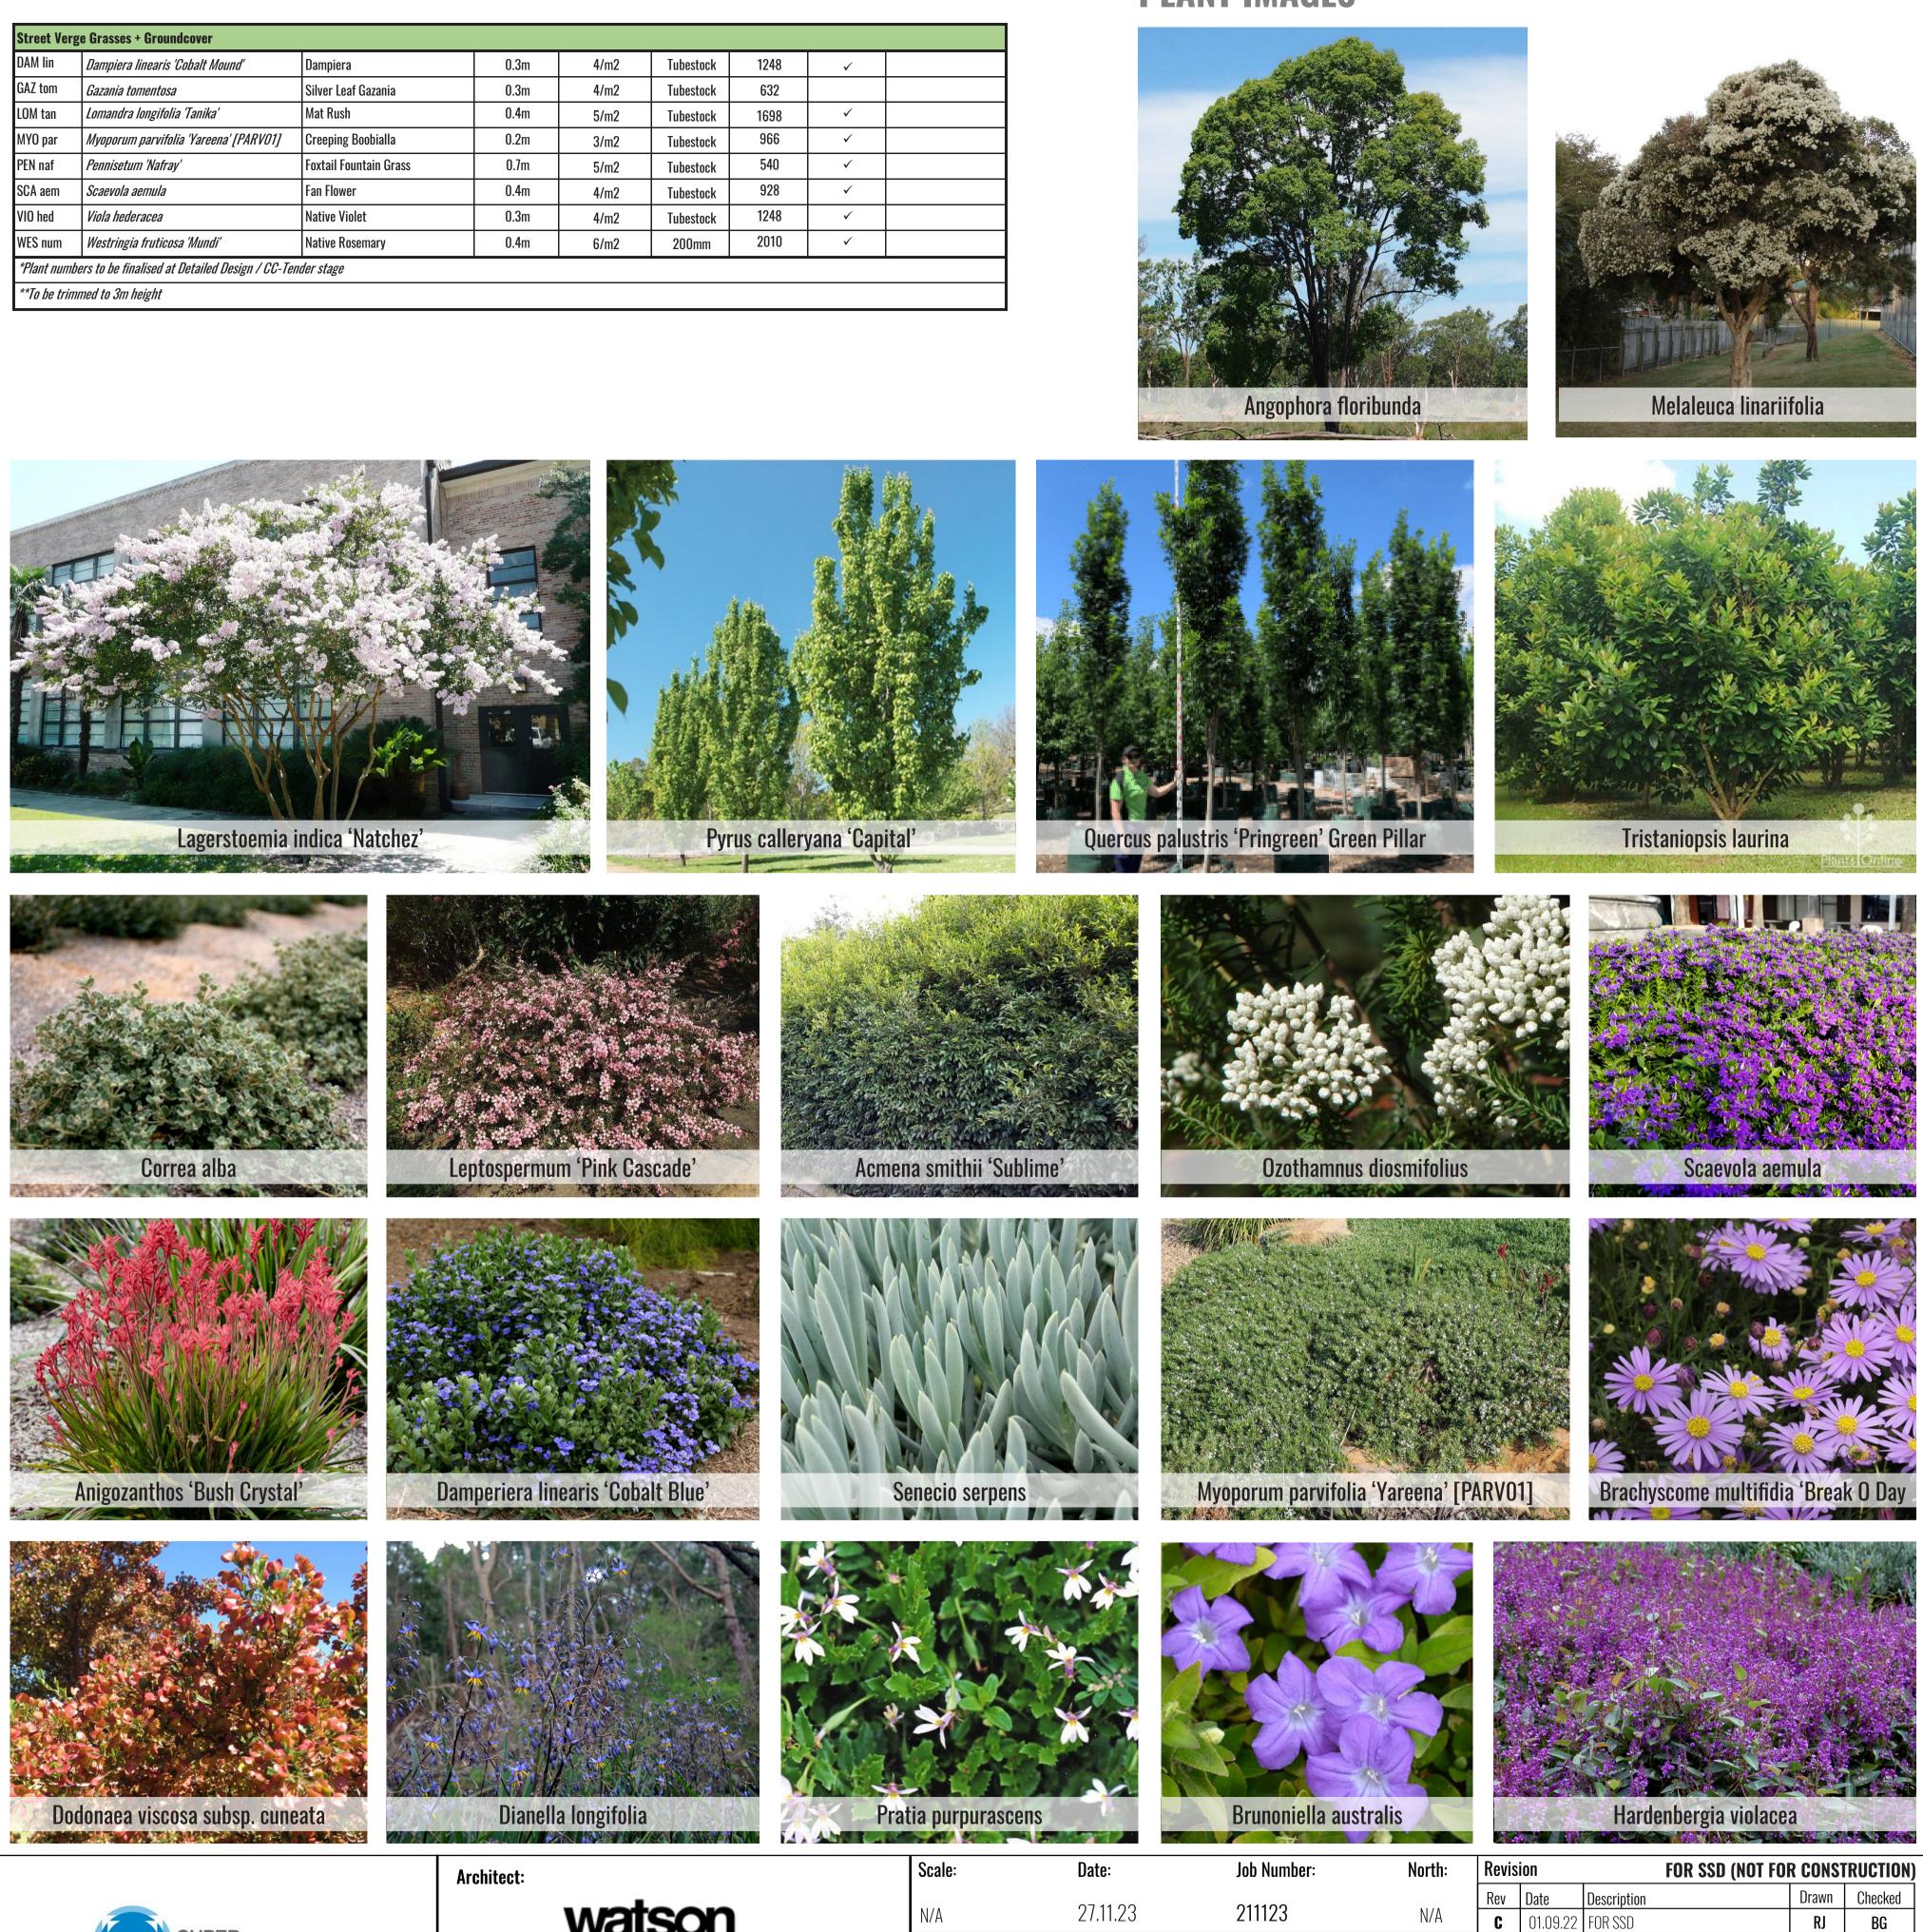

|            |                                              |                          | Mature |              |              | 0 militari la sel |          |       |
|------------|----------------------------------------------|--------------------------|--------|--------------|--------------|-------------------|----------|-------|
| Code       | Botanical Name                               | Common Name              | Mature | MRPDCP***    | WSADCP**     | Cumberland        | Spacing  | Pot   |
| Trees      |                                              |                          | Height |              |              | Plain Species     |          |       |
| Trees      | <b>.</b>                                     |                          |        |              |              |                   |          |       |
| ACA IMP    | Acacia implexa                               | Hickory Wattle           | 8m     | $\checkmark$ | ✓            | ✓                 | As Shown | 100   |
| MEL AZE    | Melia azederach                              | Chinaberry Tree          | 12m    | $\checkmark$ | ✓            |                   | As Shown | 100   |
| MEL STY    | Melaleuca styphelioides                      | Prickly-Leaved Paperbark | 20m    | ✓            | ✓            |                   | As Shown | 100   |
| Shrubs @   | 1/50m2                                       |                          |        |              |              | -                 |          |       |
| BUR spi    | Bursaria spinosa                             | Sweet Bursaria           | 3m     | $\checkmark$ | $\checkmark$ | ~                 | As Shown | 200   |
| DIL sie    | Dillwynia sieberi                            | Parrot Pea               | 2m     | $\checkmark$ |              | ~                 | As Shown | 200   |
| IND aus    | lindigofera australis                        | Australian Indigo        | 2.5m   | $\checkmark$ | $\checkmark$ | ✓                 | As Shown | 200   |
| Grasses    |                                              |                          |        |              |              |                   |          |       |
| ARI ram    | Aristida ramosa                              | Purple Wiregrass         | 1.2m   | $\checkmark$ | ✓            | ✓                 | 8m2      | Tubes |
| ARI vag    | Aristida vagans                              | Threeawn Speargrass      | 0.8m   | $\checkmark$ |              | ~                 | 8m2      | Tubes |
| CAR app    | Carex appressa                               | Tussock Sedge            | 1.0m   | $\checkmark$ | $\checkmark$ |                   | 8m2      | Tubes |
| CHL ven    | Chloris ventricosa                           | Plump Windmill Grass     | 0.45m  | $\checkmark$ | $\checkmark$ | ~                 | 8m2      | Tubes |
| CYM ref    | Cymbopogon refractus                         | Barbed Wiregrass         | 1.2m   | $\checkmark$ | $\checkmark$ |                   | 8m2      | Tubes |
| DIA lon    | Dianella longifolia                          | Blue Flax Lily           | 0.5m   | $\checkmark$ | $\checkmark$ | ~                 | 8m2      | Tubes |
| DIC mic    | Dichelachne micrantha                        | Short-Hair Plume Grass   | 1.2m   | $\checkmark$ | $\checkmark$ | ~                 | 8m2      | Tubes |
| ECH ova    | Echinopogon ovatus                           | Forest Hedgehog Grass    | 1.2m   | $\checkmark$ | $\checkmark$ | ~                 | 8m2      | Tubes |
| ENT mar    | Entolasia marginata                          | Boarded Panic            | 1-2m   | $\checkmark$ | $\checkmark$ | ✓                 | 8m2      | Tubes |
| FIC nod    | Ficinia nodosa                               | Knobby Club-Rush         | 1.2m   | $\checkmark$ | $\checkmark$ |                   | 8m2      | Tubes |
| JUN usi    | Juncus usitatus                              | Common Rush              | 1.2m   | $\checkmark$ | $\checkmark$ | ✓                 | 8m2      | Tubes |
| LEP lat    | Lepidosperma laterale                        | Variable Sword Sedge     | 1.5m   | $\checkmark$ |              | ✓                 | 8m2      | Tubes |
| LOM fil    | Lomandra filiformis                          | Wattle Mat-Rush          | 1.0m   | $\checkmark$ | $\checkmark$ | ✓                 | 8m2      | Tubes |
| MIC sti    | Microlaena stipoides var stipoides           | Weeping Meadow Grass     | 0.7m   | $\checkmark$ | √            | ✓                 | 8m2      | Tubes |
| PAN sim    | Panicum simile                               | Two Colour Panic Grass   | 0.7m   | $\checkmark$ |              | ✓                 | 8m2      | Tubes |
| POA lab    | Poa labillardieri                            | Tussock Grass            | 0.8m   | $\checkmark$ | ✓            | ✓                 | 8m2      | Tubes |
| THE aus    | Themeda australis                            | Kangaroo Grass           | 0.45m  | $\checkmark$ | √            | ✓                 | 8m2      | Tubes |
| *Plant num | bers to be finalised at Detailed Design / Cl | G-Tender stage           |        |              | l            | 1 1               |          |       |