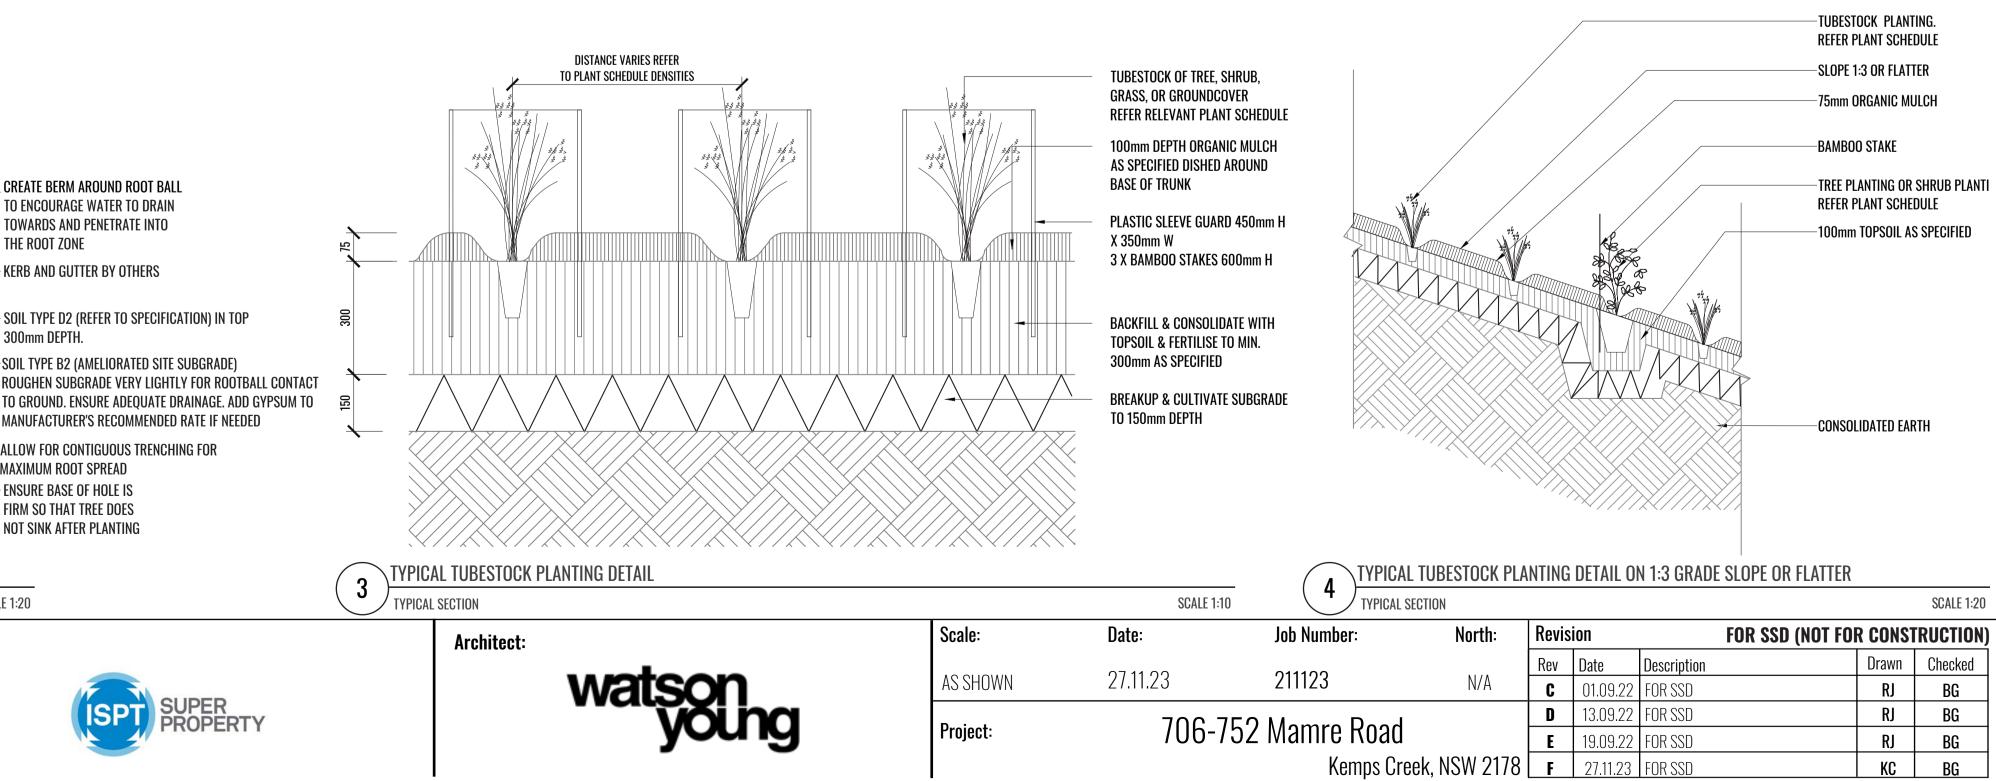

# **TYPICAL LANDSCAPE DETAILS**

[REE/SHRUB SIZE AND OUALITY TO BE TO NATSPEC STANDARD. SPECIES IS TO BE AS PER PLAN AND PLANT SCHEDULE. ENSURE ONL' /IGOROUS, DISEASE FREE, WELL MAINTAINED PLANTS ARE USED FAKE CARE TO ENSURE FOLIAGE. BRANCHES. TRUNKS AND ROOT CROWNS ARE NOT DAMAGED BEFORE. DURING AND AFTER PLANTING INSURE OPTIMUM MAINTENANCE AND ESTABLISHMENT OF TREES/SHRUBS OCCURS AS SOON AS THEY ARE AT SITE

### MASS PLANTING AND TREE DETAIL

# TYPICAL SECTION

# 50mm HESSIAN WEBBING STAPLED TO **OUTSIDE OF STAKES** 50mm x 50mm x 1800mm HWD STAKES DRIVEN SECURELY IN TO THE SUBGRADE **CLEAR OF ROOT BALL OF TREE** THE ROOT ZONE 75mm ORGANIC MULCH FOOTPATH BY OTHERS 300mm DEPTH. PLANTING HOLE 3 x WIDER THAN ROOT BALL. SCARIFY SIDES TO 150mm TO ENCOURAGE ROOT PENETRATION MAXIMUM ROOT SPREAD 100mm SUBSOIL DRAINAGE LINE SURROUNDED WITH GRAVEL AND CONNECTED TO STORMWATER DRAINAGE YPICAL DETAIL OF STREET TREE PLANTING WITH GROUNDCOVERS IN VERGE SCALE 1:20 TYPICAL SECTION **Client**: **Drawing Title: Specifications & Details**