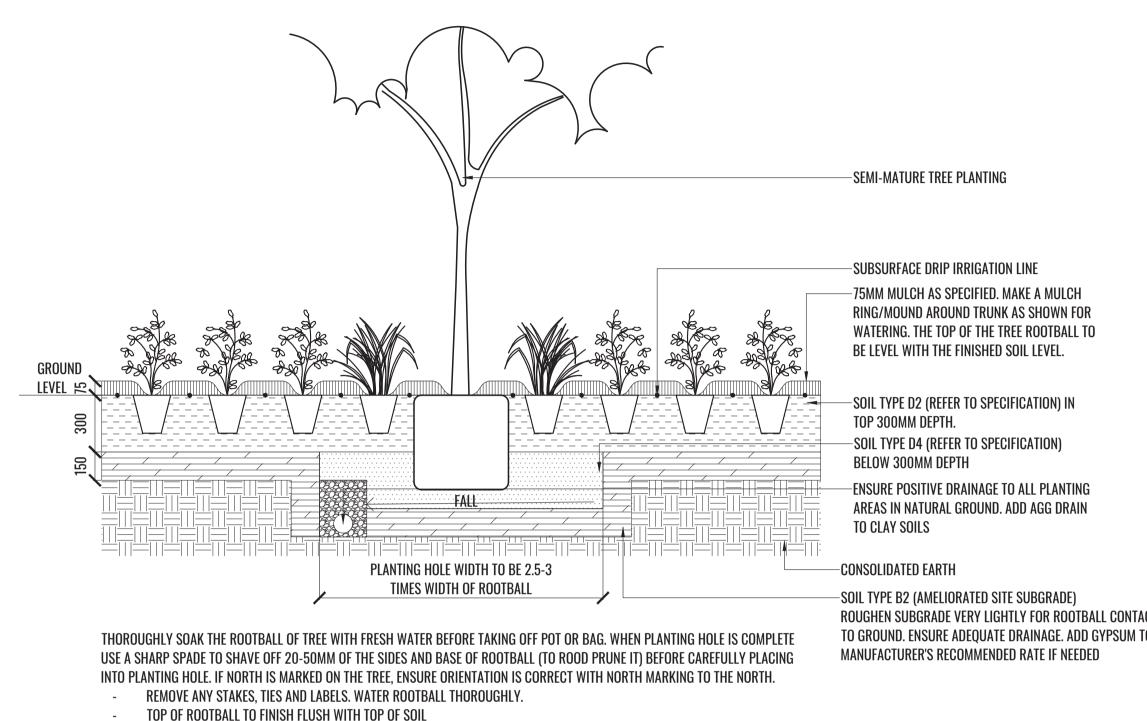

# **TYPICAL LANDSCAPE DETAILS**

[REE/SHRUB SIZE AND OUALITY TO BE TO NATSPEC STANDARD. SPECIES IS TO BE AS PER PLAN AND PLANT SCHEDULE. ENSURE ONL' /IGOROUS, DISEASE FREE, WELL MAINTAINED PLANTS ARE USED FAKE CARE TO ENSURE FOLIAGE. BRANCHES. TRUNKS AND ROOT CROWNS ARE NOT DAMAGED BEFORE. DURING AND AFTER PLANTING INSURE OPTIMUM MAINTENANCE AND ESTABLISHMENT OF TREES/SHRUBS OCCURS AS SOON AS THEY ARE AT SITE

### MASS PLANTING AND TREE DETAIL

# TYPICAL SECTION

# 50mm HESSIAN WEBBING STAPLED TO **OUTSIDE OF STAKES** 50mm x 50mm x 1800mm HWD STAKES DRIVEN SECURELY IN TO THE SUBGRADE **CLEAR OF ROOT BALL OF TREE** THE ROOT ZONE 75mm ORGANIC MULCH FOOTPATH BY OTHERS 300mm DEPTH. PLANTING HOLE 3 x WIDER THAN ROOT BALL. SCARIFY SIDES TO 150mm TO ENCOURAGE ROOT PENETRATION MAXIMUM ROOT SPREAD 100mm SUBSOIL DRAINAGE LINE SURROUNDED WITH GRAVEL AND CONNECTED TO STORMWATER DRAINAGE YPICAL DETAIL OF STREET TREE PLANTING WITH GROUNDCOVERS IN VERGE SCALE 1:20 TYPICAL SECTION **Client**: **Drawing Title: Specifications & Details**