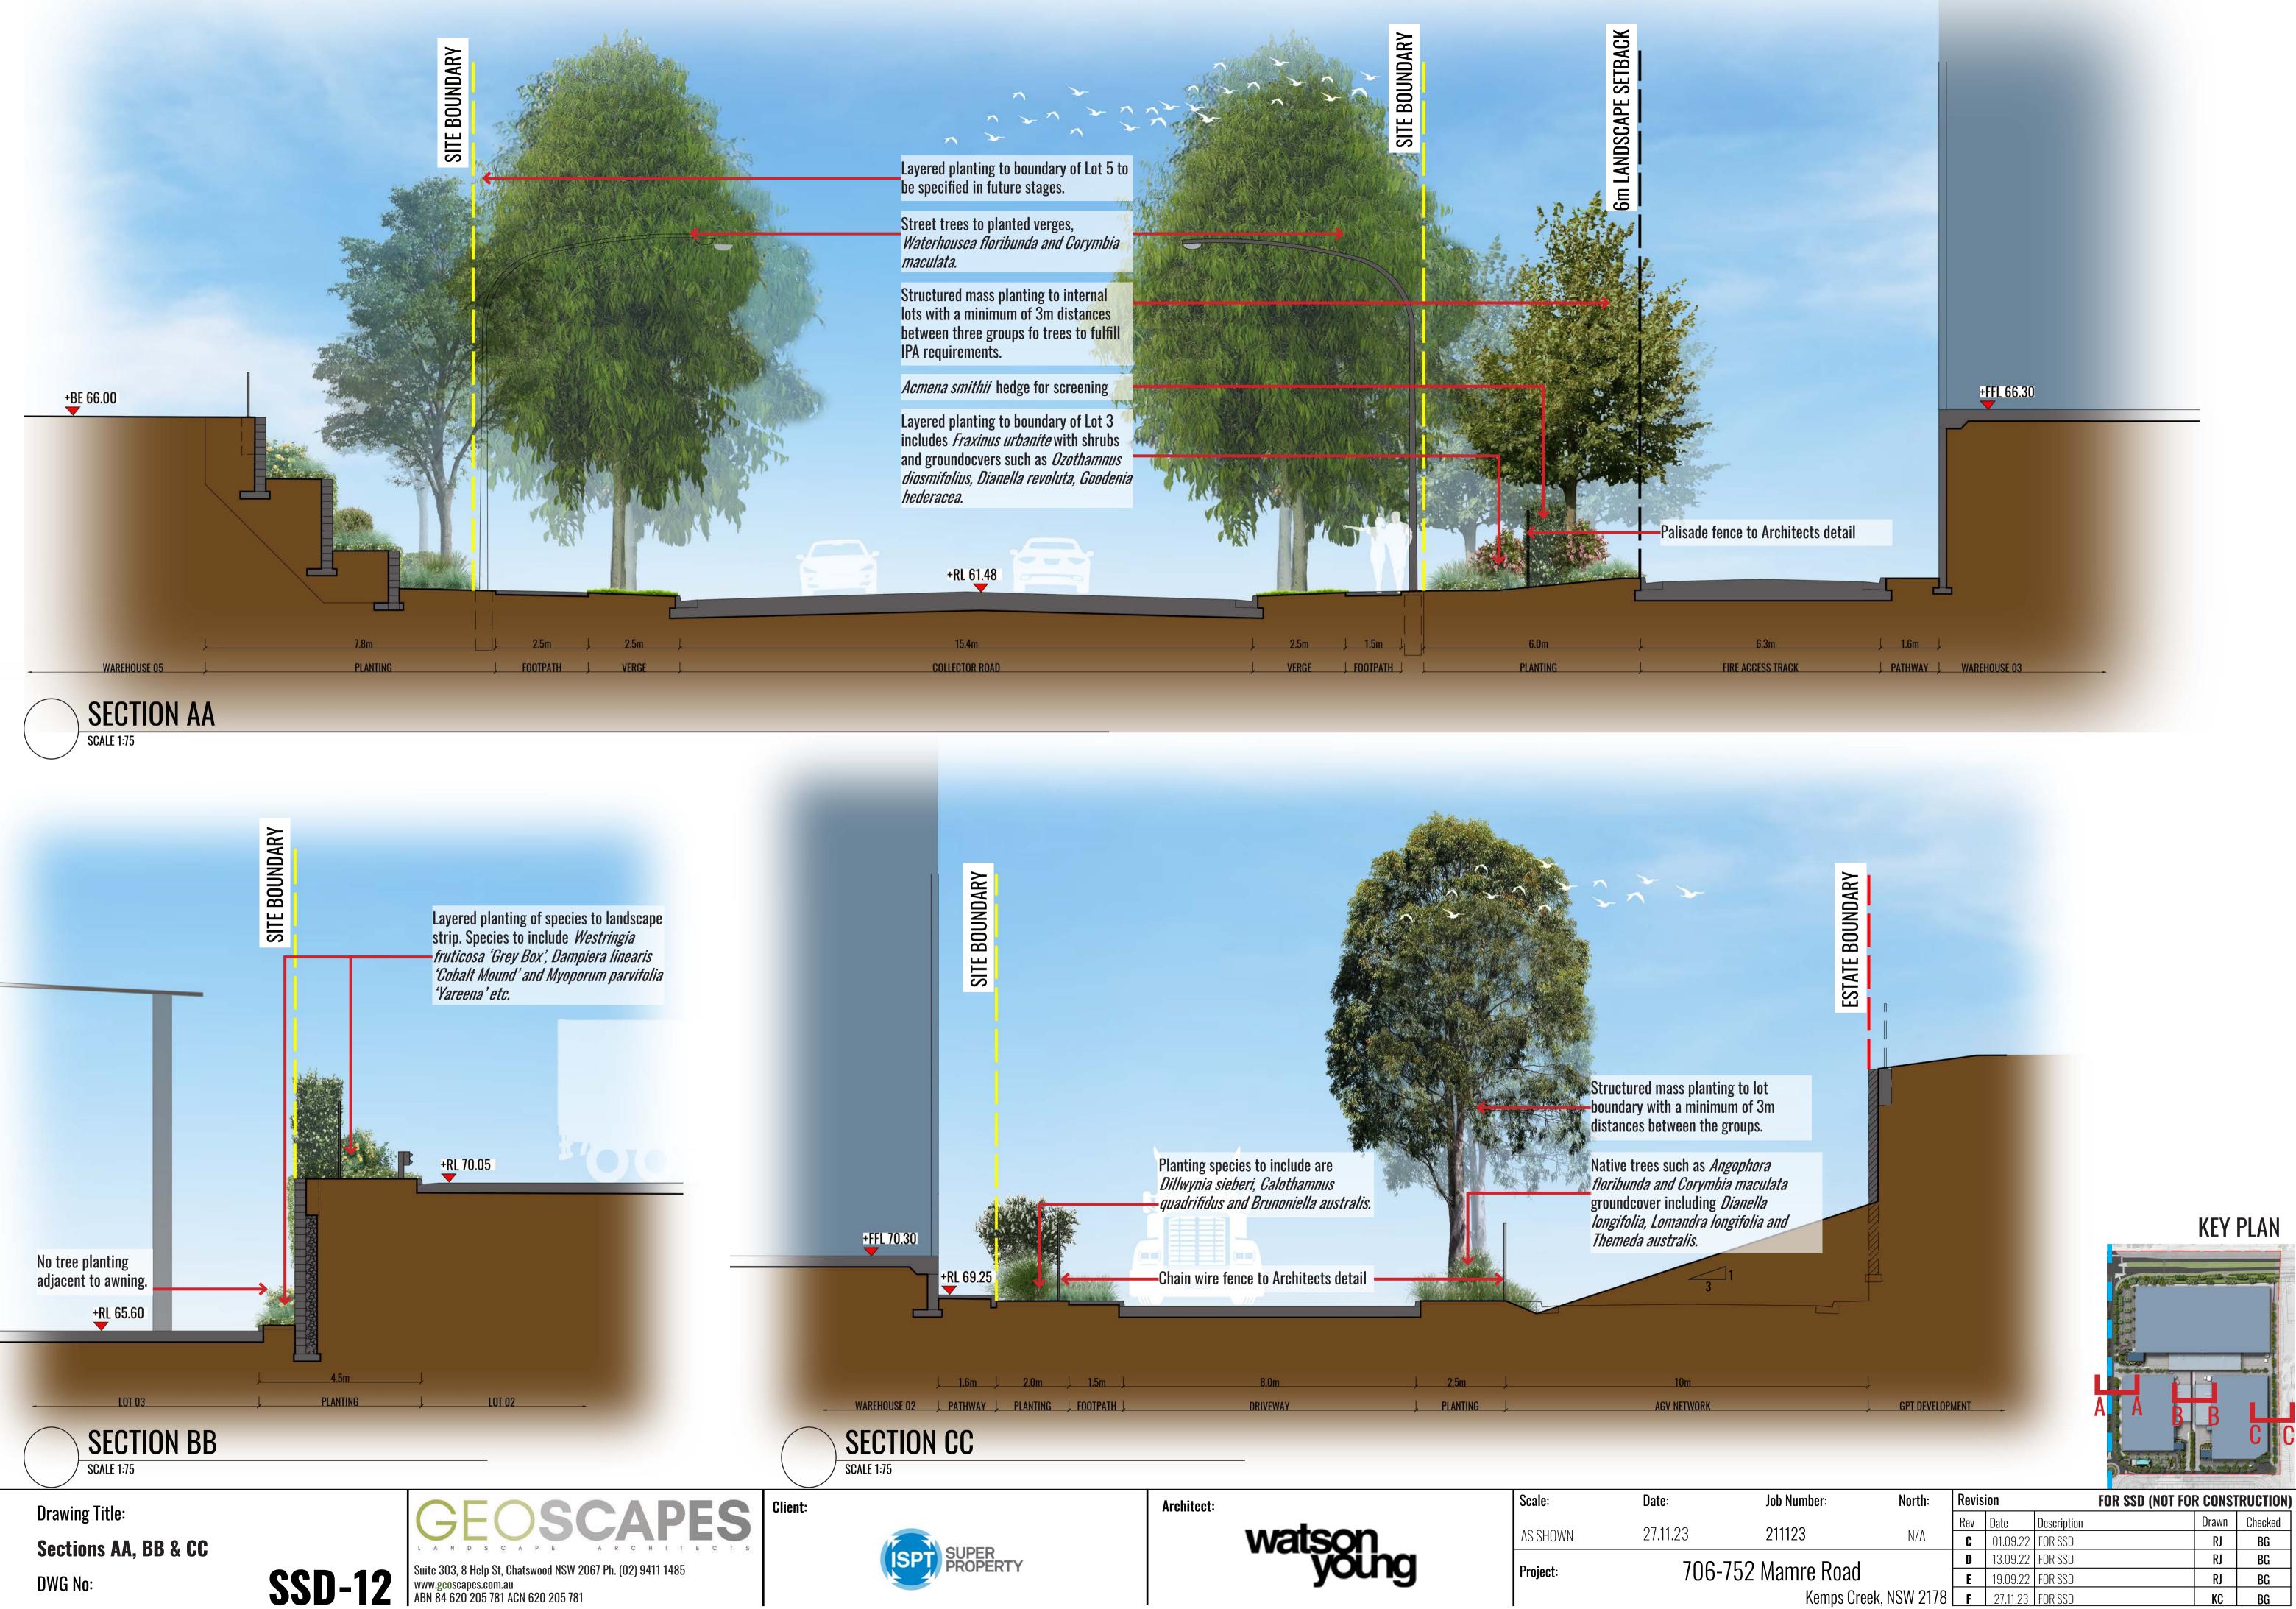

Lomandra multiflora etc.

Planting of native Indigenous Cumberland plain species within buffer zone.

walls to present high quality finish to public domain.