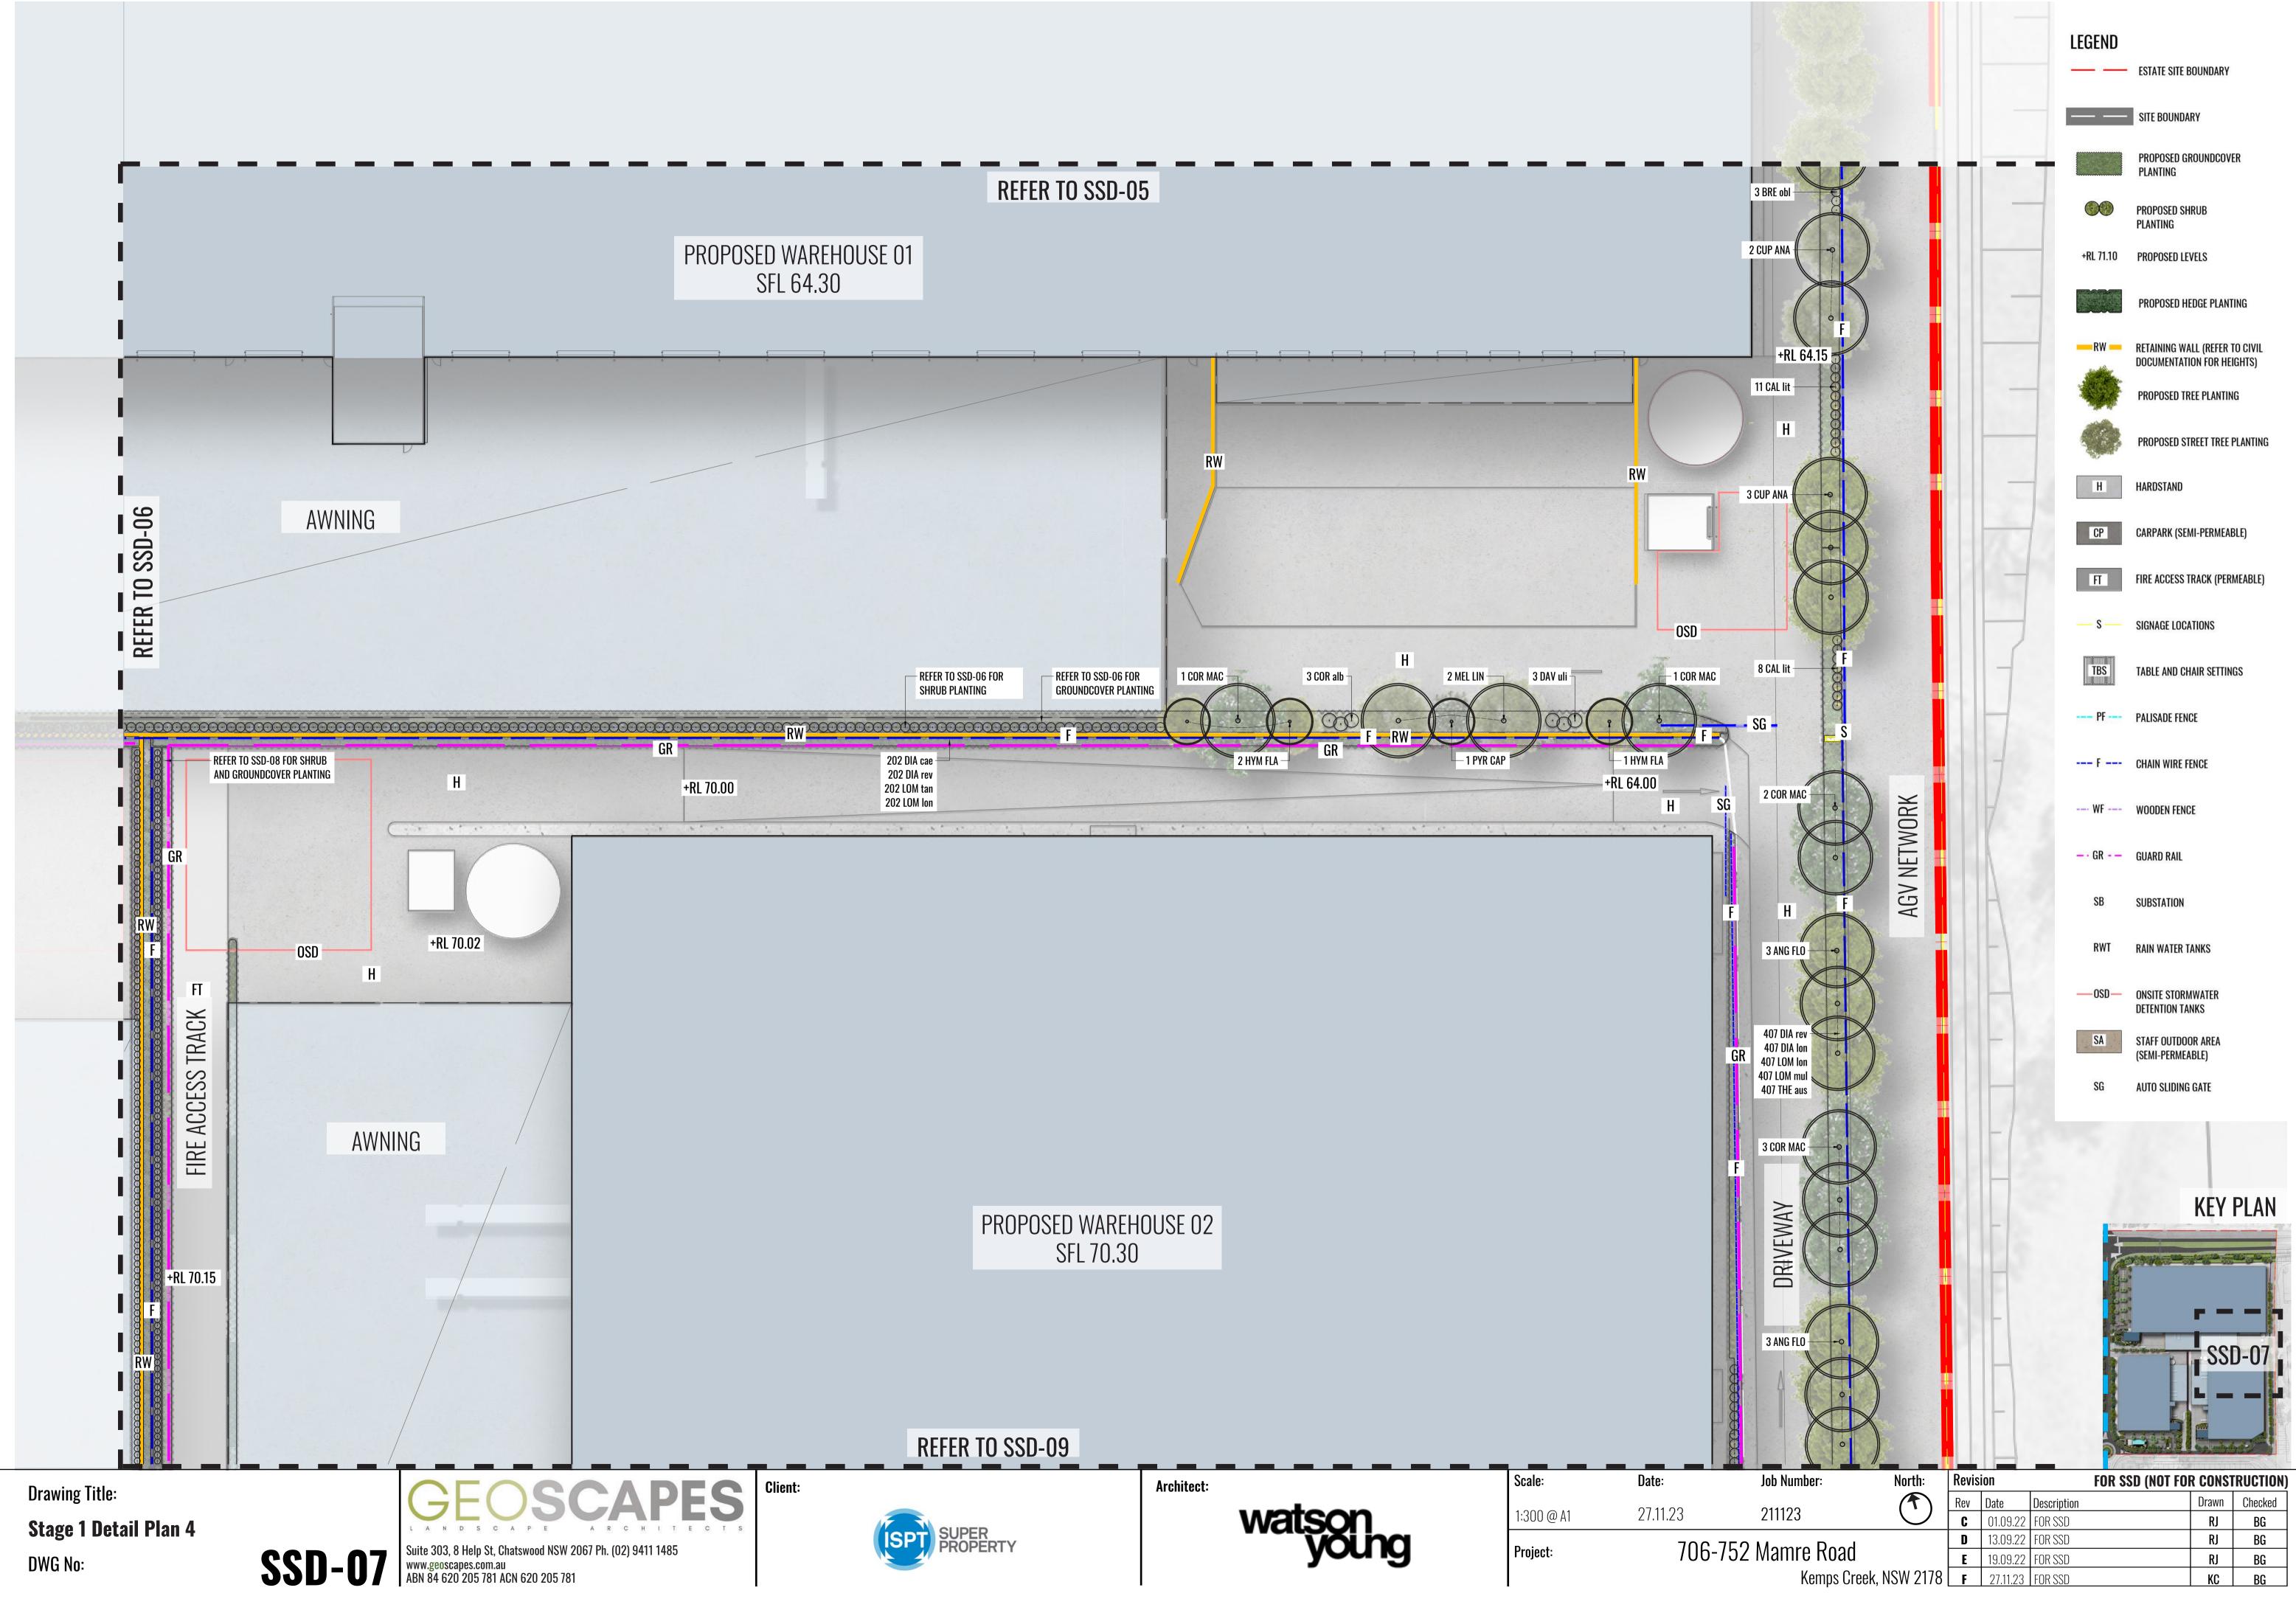

| -RW -      | RETAINING WALL (REFER TO CIVIL<br>DOCUMENTATION FOR HEIGHTS) |
|     |     |        |   |            | PROPOSED HEDGE PLANTING                                      |
|     |     |        |   | +RL 71.10  | PROPOSED LEVELS                                              |
|     |     |        |   |            | PROPOSED SHRUB<br>Planting                                   |
|     |     |        |   |            | PROPOSED GROUNDCOVER<br>Planting                             |
|     |     |        | Ľ |            | SITE BOUNDARY                                                |
|     |     |        | ž |            | ESTATE SITE BOUNDARY                                         |
|     | Awn | AWNING |   |            | +RL 71.10                                                    |





DWG No:

Suite 303, 8 Help St, Chatswood NSW 2067 Ph. (02) 9411 1485 www.geoscapes.com.au ABN 84 620 205 781 ACN 620 205 781 **SSD-08** 



706-752 Mamre Road Project:

Kemps Creek, NSW 2178 F 27.11.23 FOR SSD

**E** 19.09.22 FOR SSD RJ KC

BG

BG



| Job Number:                         | North:     | Revision |          |             | FOR SSD (NOT FOR CONSTRUCTION) |       |         |
|-------------------------------------|------------|----------|----------|-------------|--------------------------------|-------|---------|
| 011100                              |            | Rev      | Date     | Description |                                | Drawn | Checked |
| 211123                              | $\bigcirc$ | C        | 01.09.22 | FOR SSD     |                                | RJ