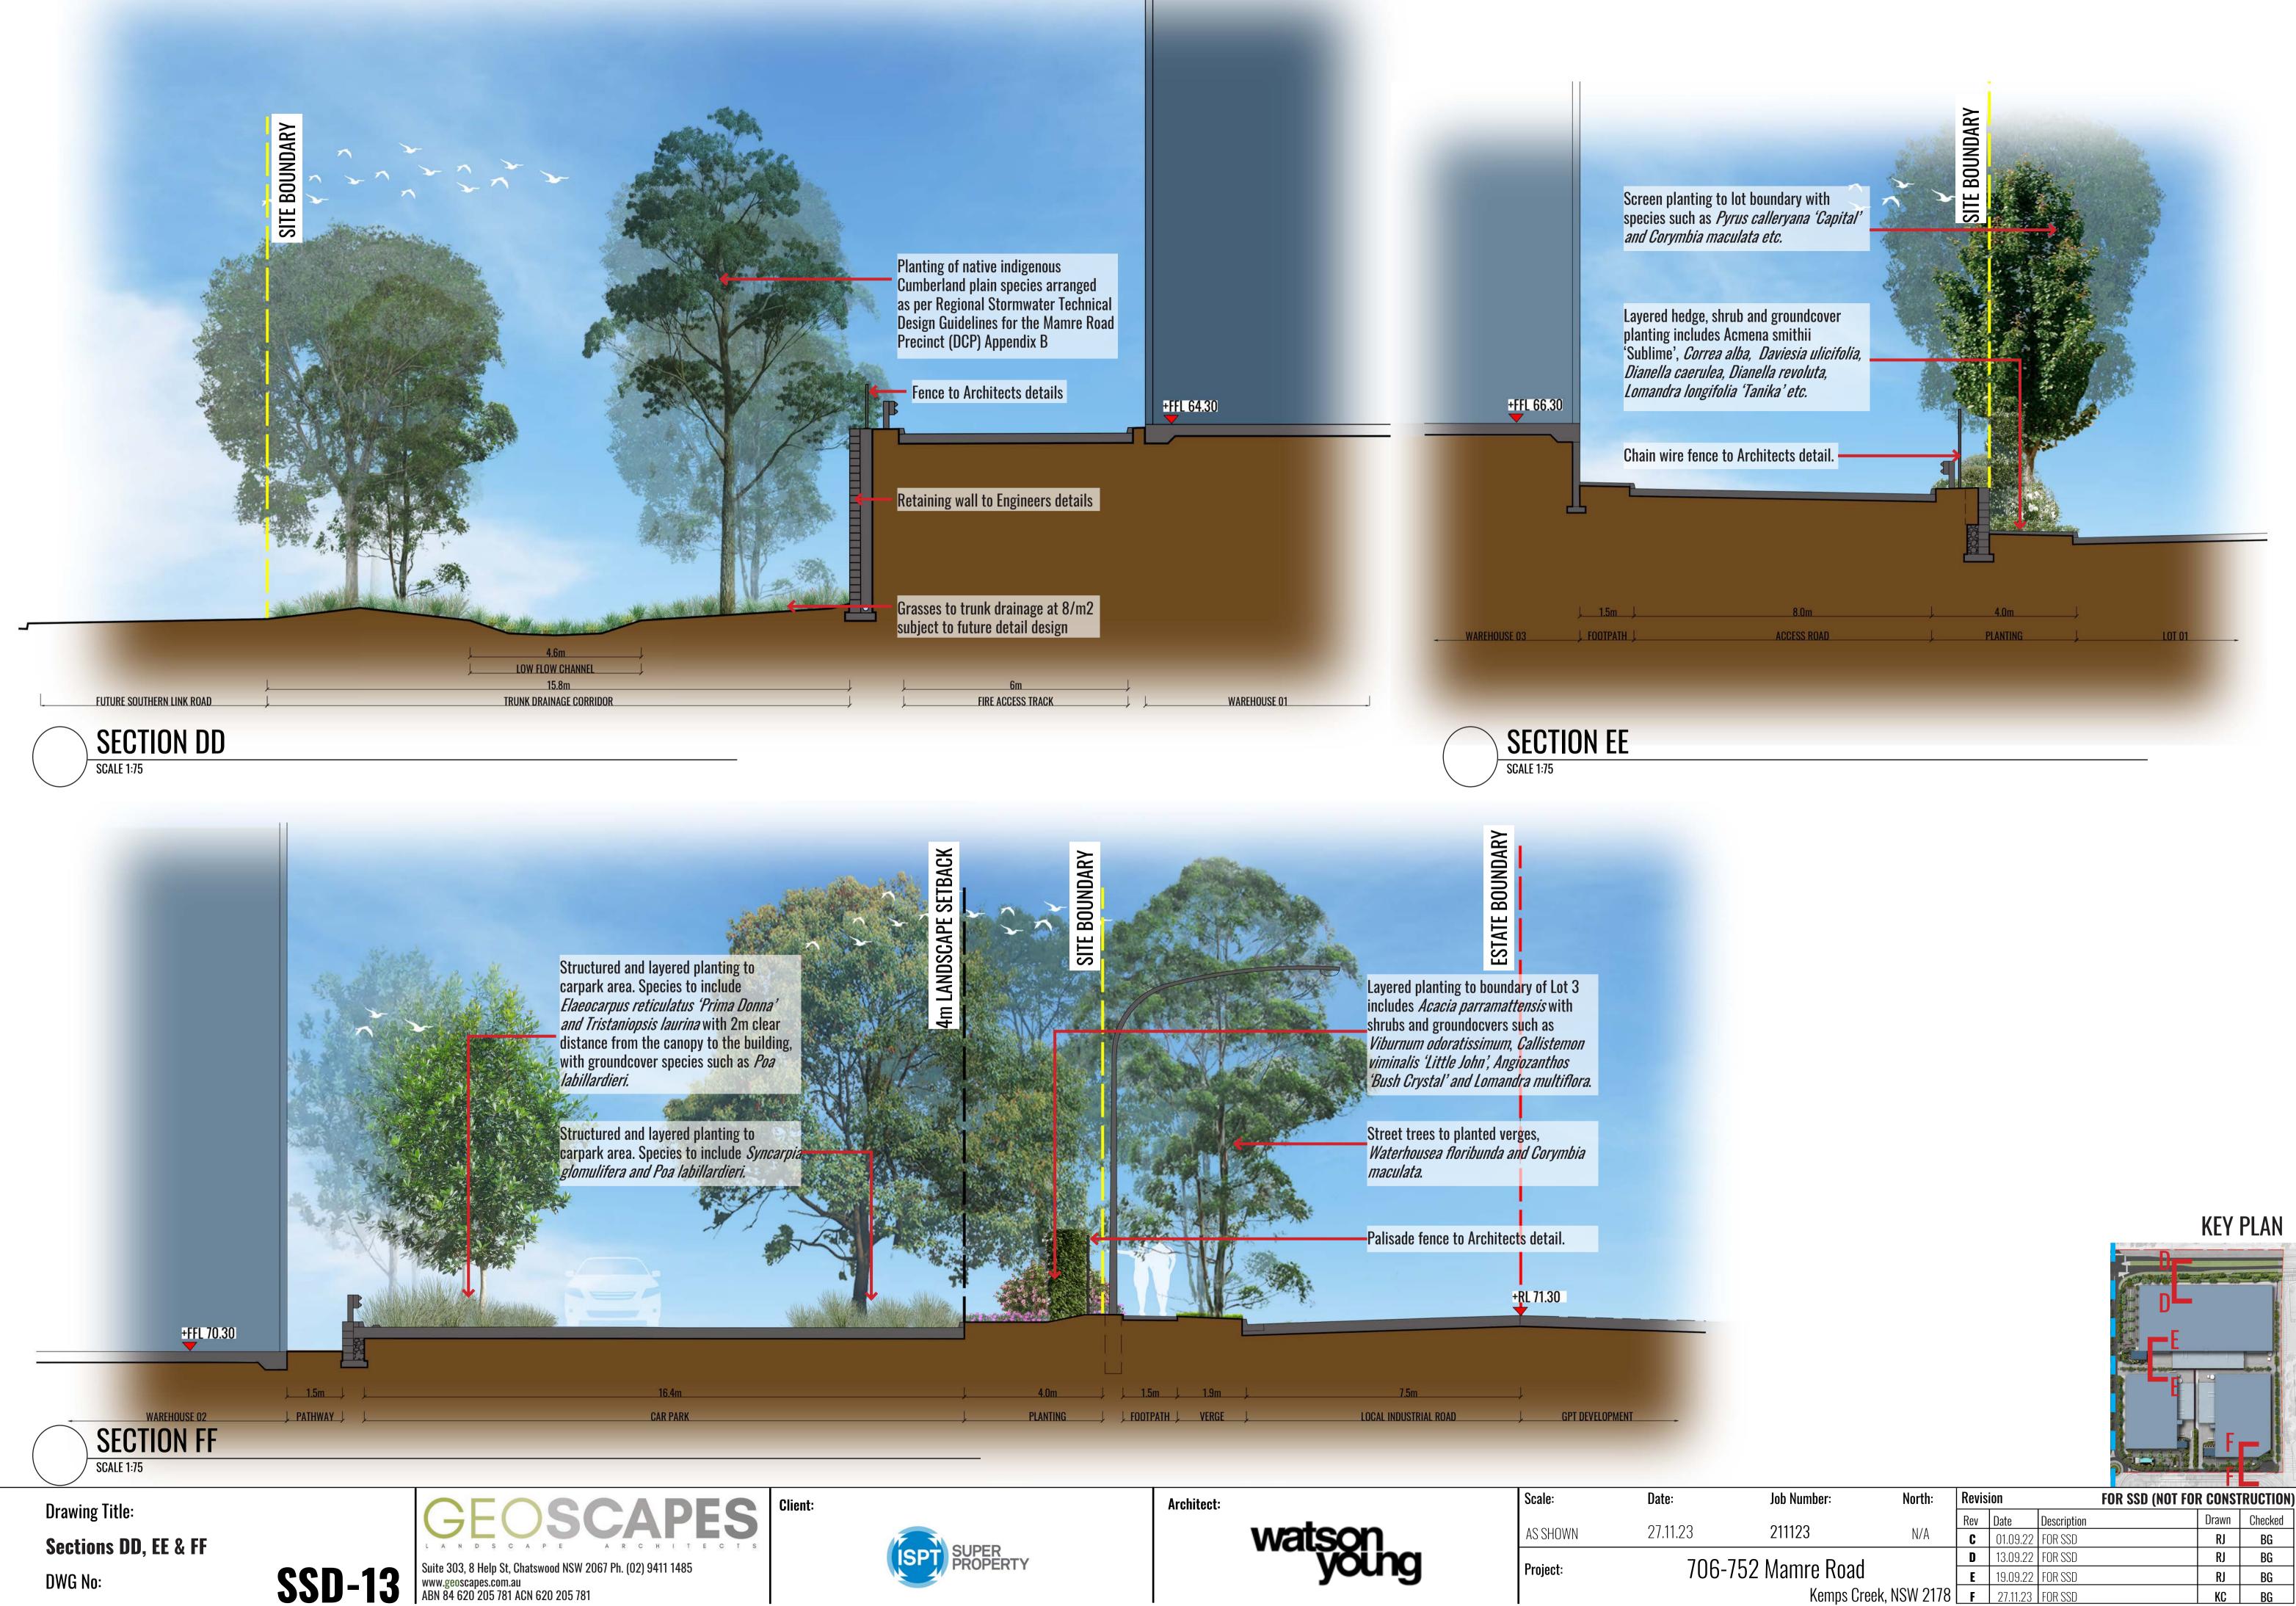

s    | ion      |             | FOR SSD (NOT FO | R CONST | RUCTION) |
|-------------|------------|----------|----------|-------------|-----------------|---------|----------|
| 011100      |            | Rev      | Date     | Description |                 | Drawn   | Checked  |
| 211123      | N/A        | C        | 01.09.22 | FOR SSD     |                 | RJ      | BG       |
| Manara Daad | D          | 13.09.22 | FOR SSD  |             | RJ              | BG      |          |
| Mamre Road  |            | Ε        | 19.09.22 | FOR SSD     |                 | RJ      | BG       |
| Kemps Creek | , NSW 2178 | F        | 27.11.23 | FOR SSD     |                 | KC      | BG       |
| •           |            |          |          |             |                 |         |          |



| Job Number:  | North:   | Revis | ion      |             | FOR SSD (NOT FOI | R CONST | RUCTION) |
|--------------|----------|-------|----------|-------------|------------------|---------|----------|
| 011100       |          | Rev   | Date     | Description |                  | Drawn   | Checked  |
| 211123       | N/A      | C     | 01.09.22 | FOR SSD     |                  | RJ      | BG       |
| Manara Daad  |          | D     | 13.09.22 | FOR SSD     |                  | RJ      | BG       |
| ? Mamre Road |          | Ε     | 19.09.22 | FOR SSD     |                  | RJ      | BG       |
| Kemps Creek, | NSW 2178 | F     | 27.11.23 | FOR SSD     |                  | KC      | BG       |
| •            |          |       |          |             |                  |         |