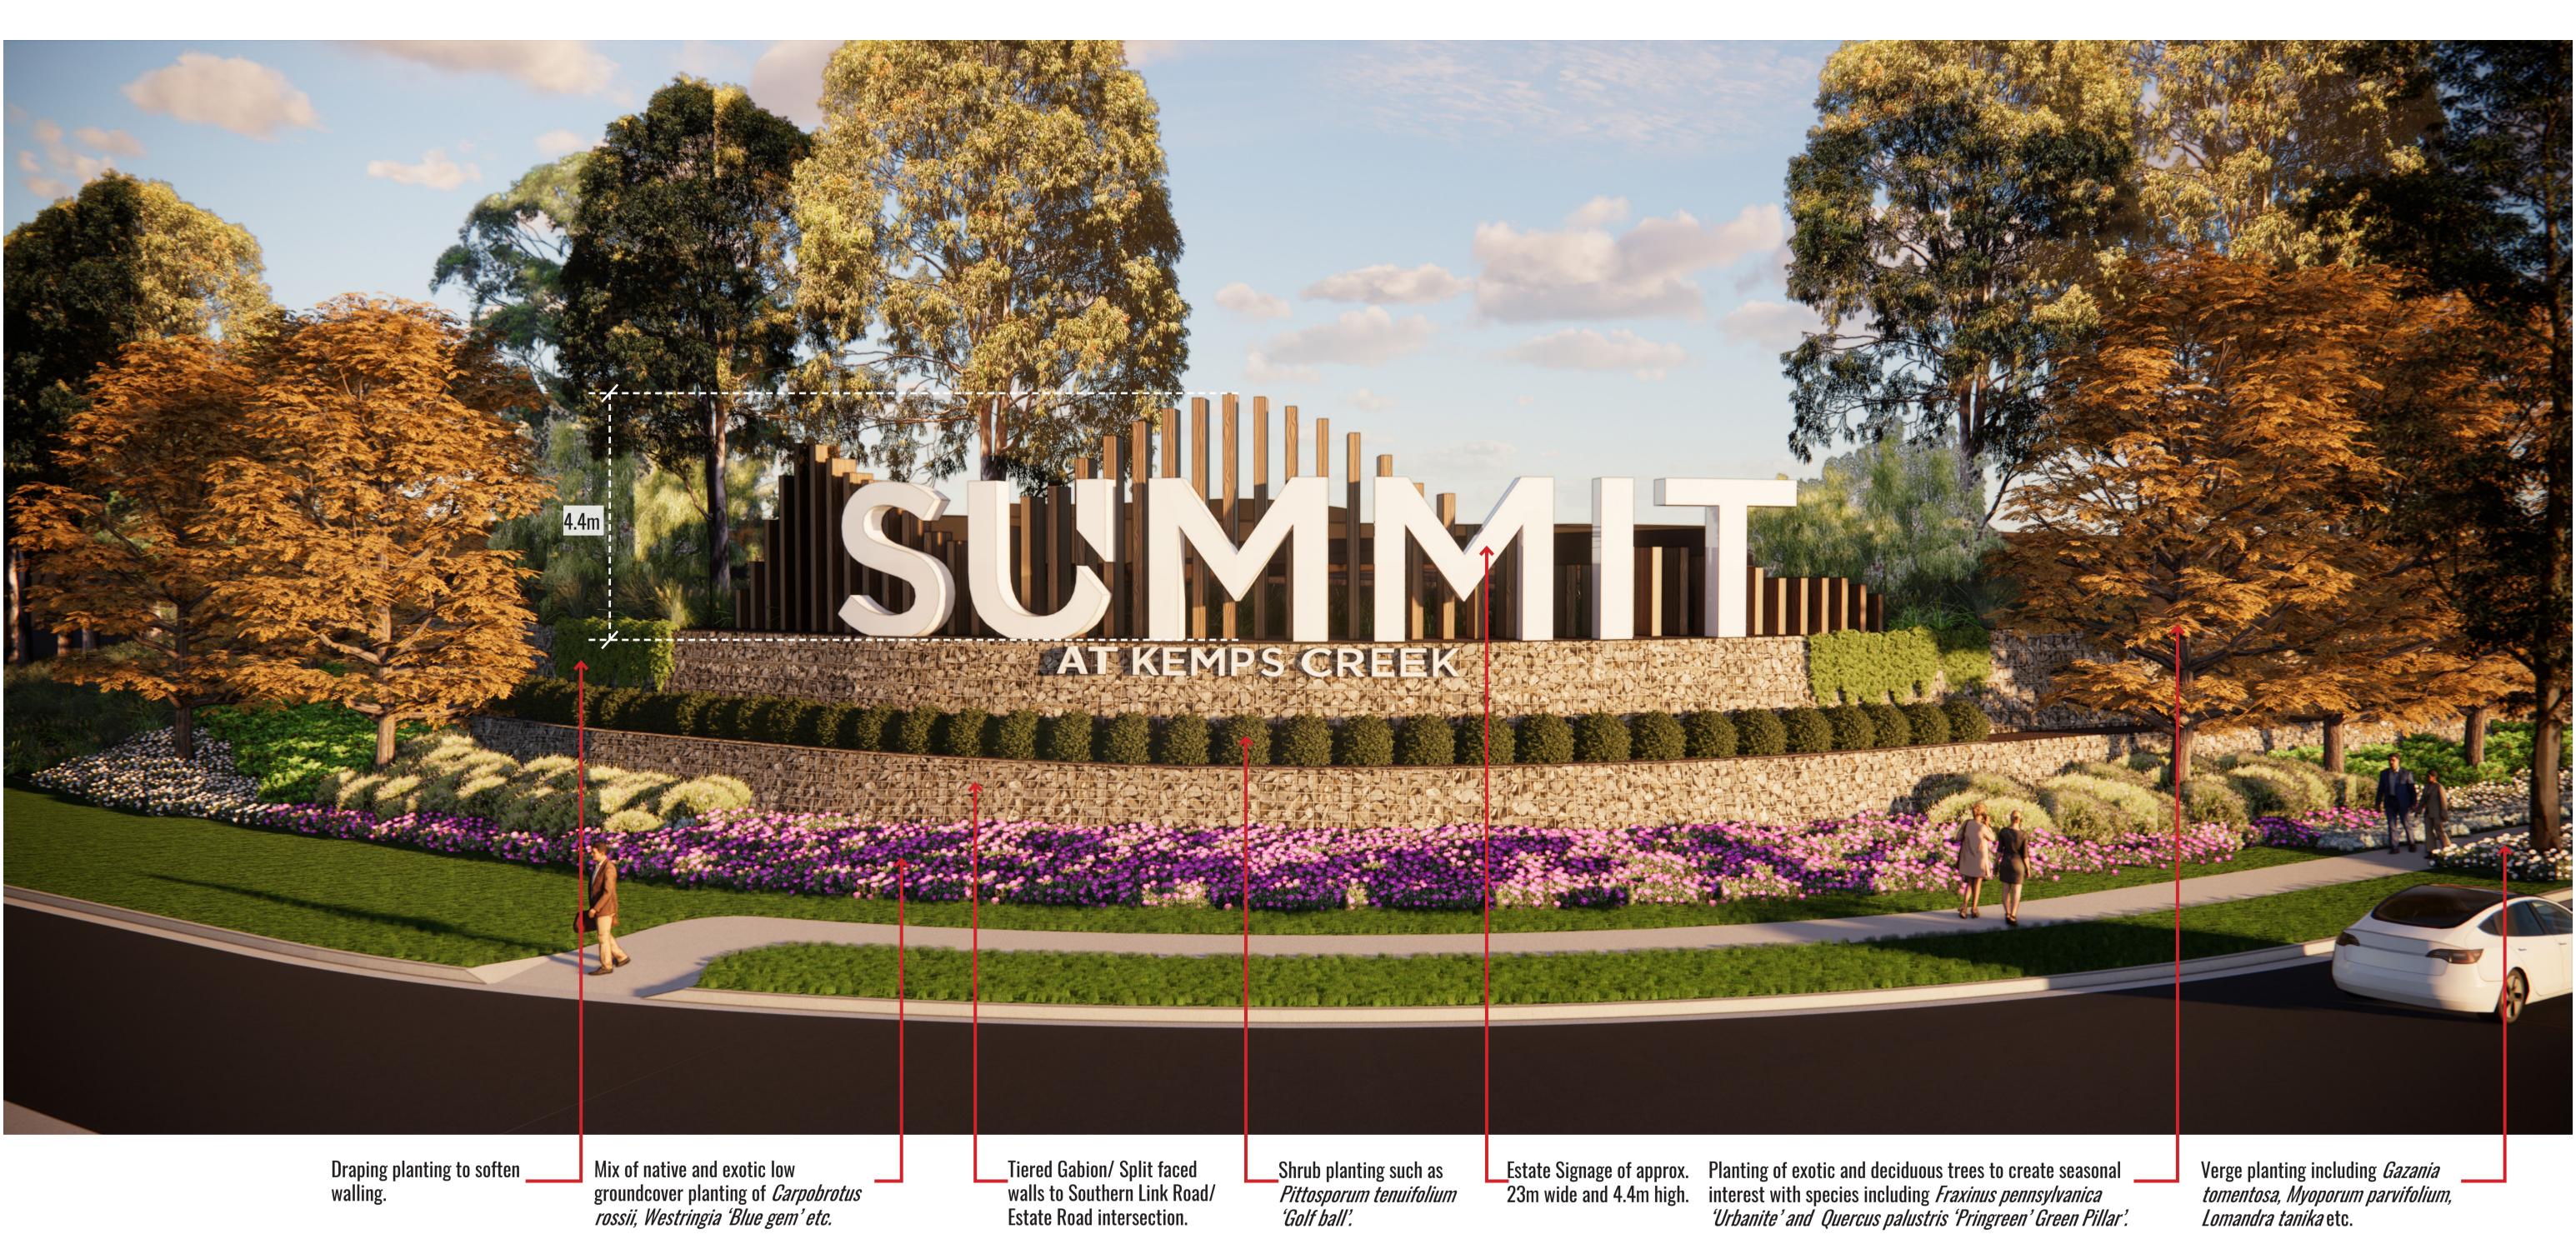

# ENTRY FEATURE CONCEPT VIEW - COLLECTOR ROAD AND SOUTHERN LINK ROAD 2

Tiered Gabion/ Split faced blocks with planting

**PRECEDENT IMAGERY** 

Drawing Title:

**Estate Entry Road Concept Illustration SSD-15** DWG No: