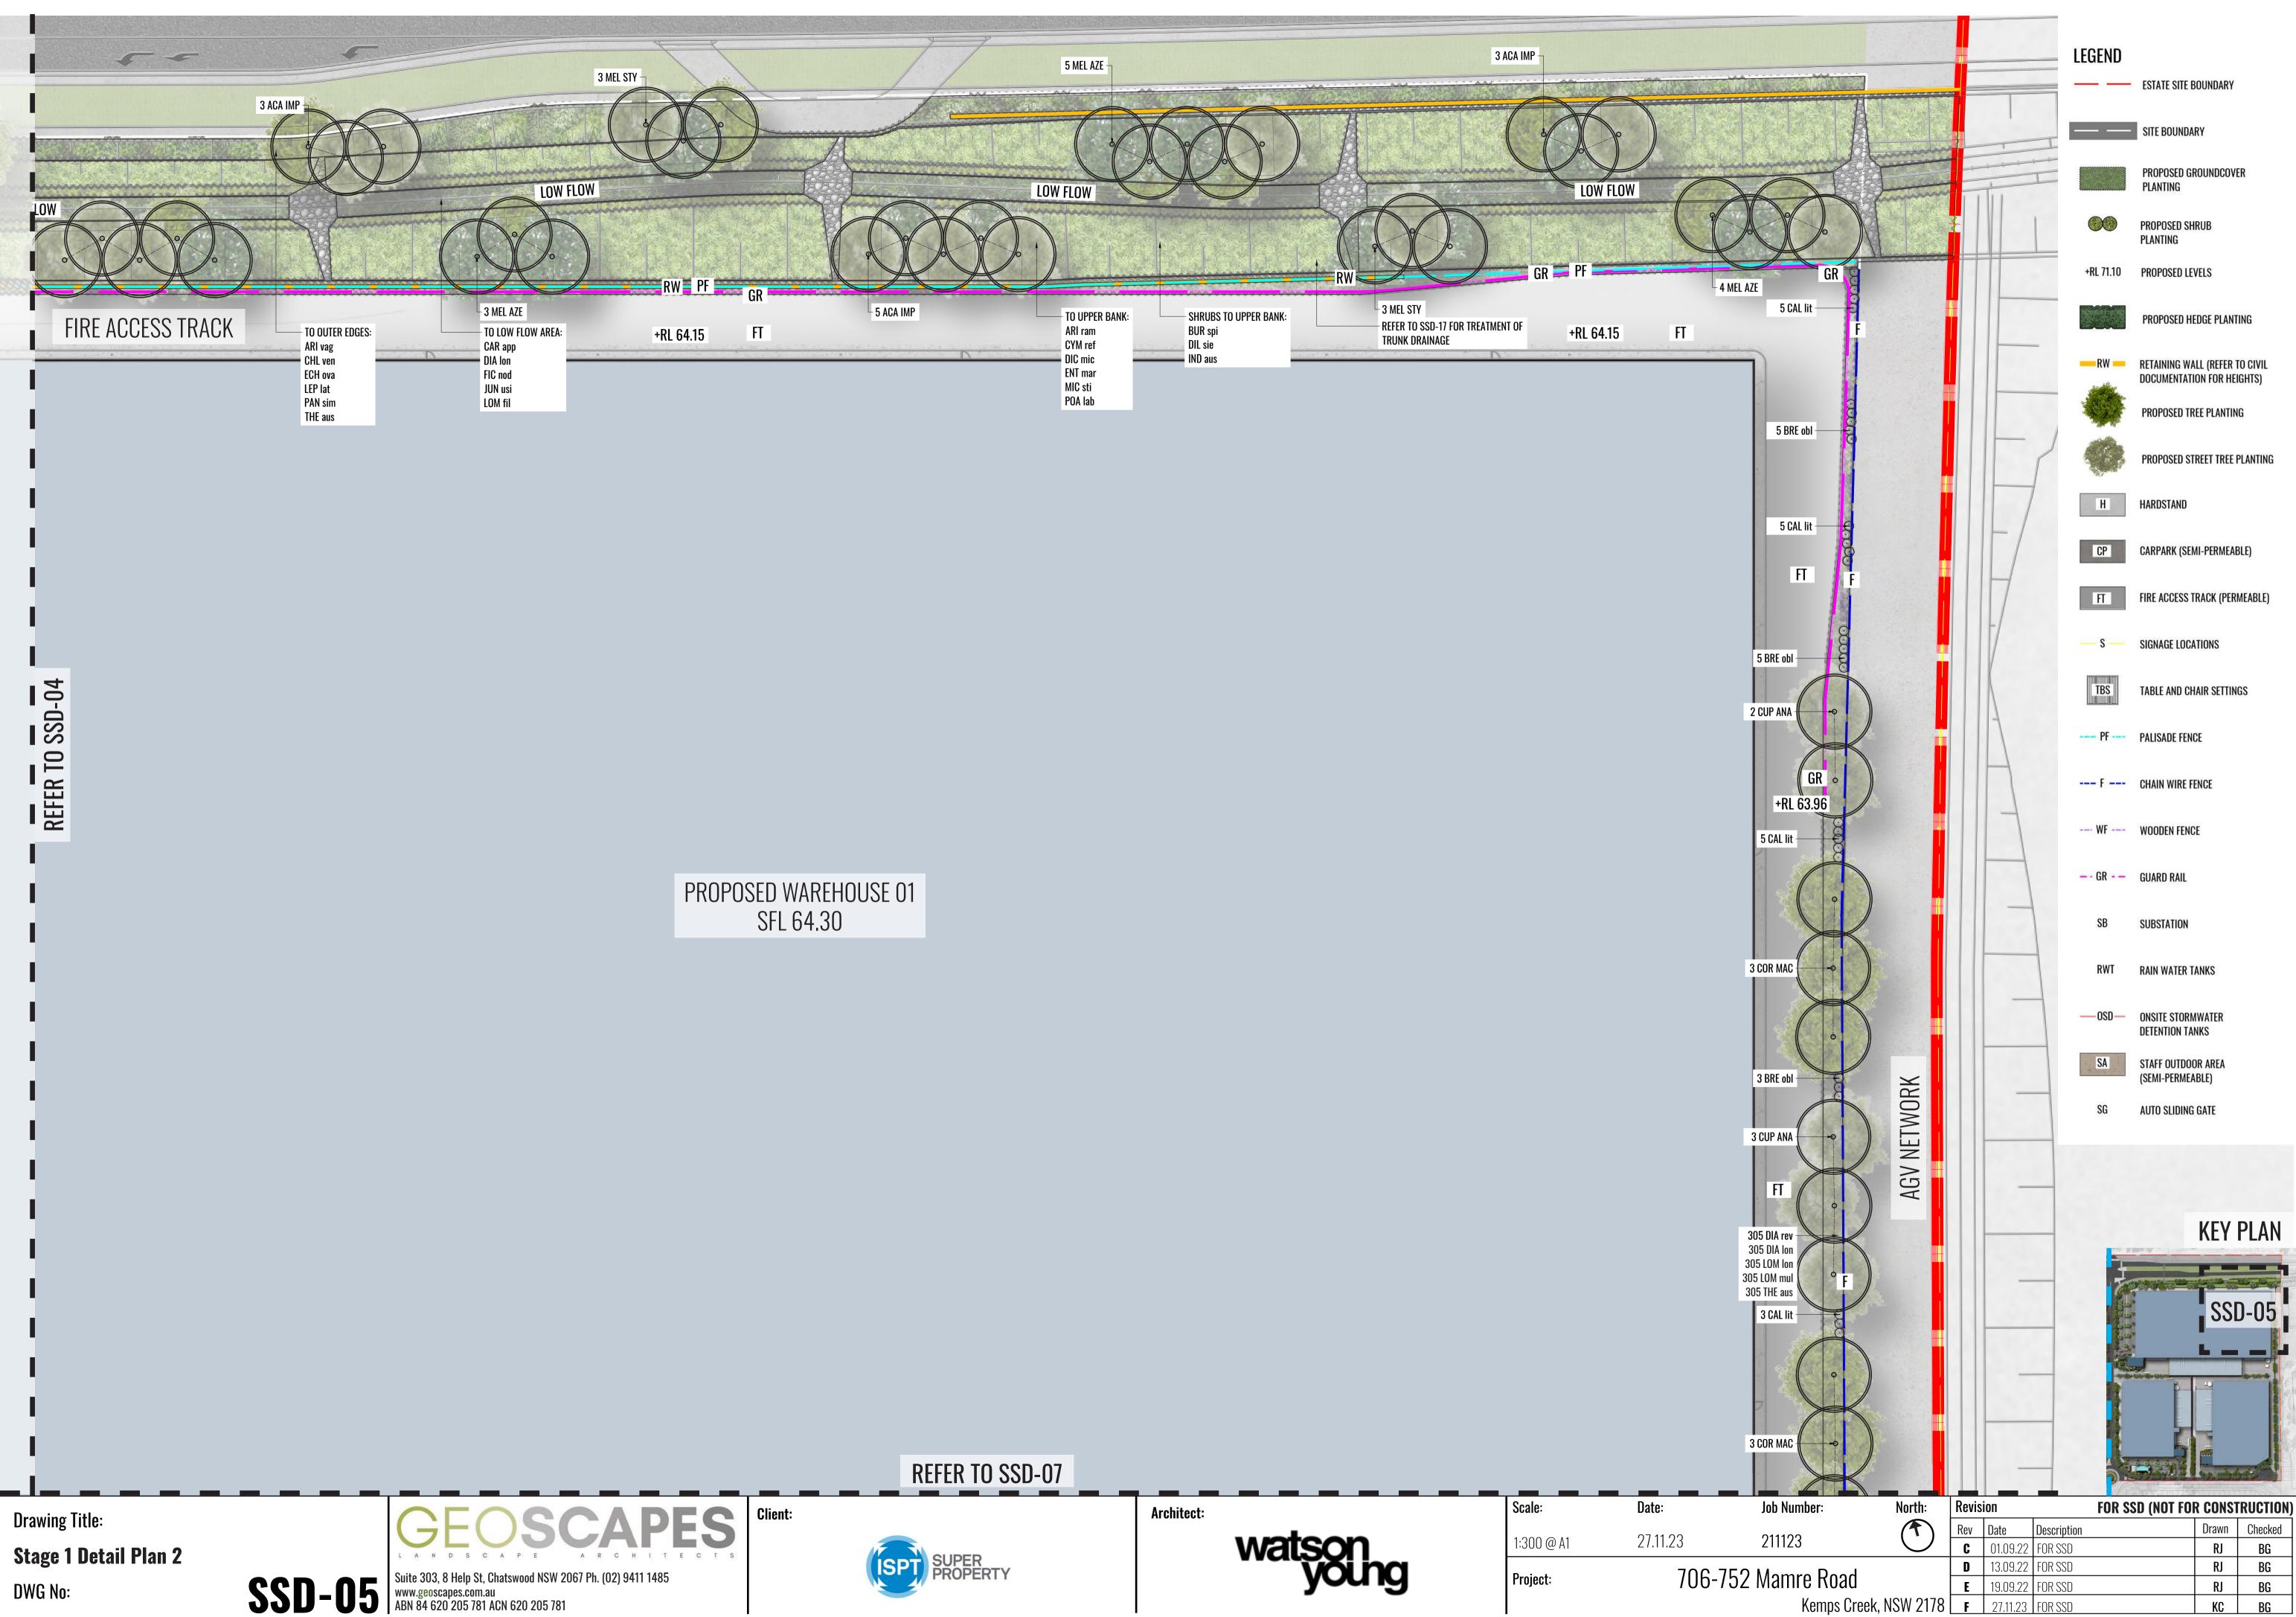

Lomandra multiflora etc.

Planting of native Indigenous Cumberland plain species within buffer zone.

walls to present high quality finish to public domain.