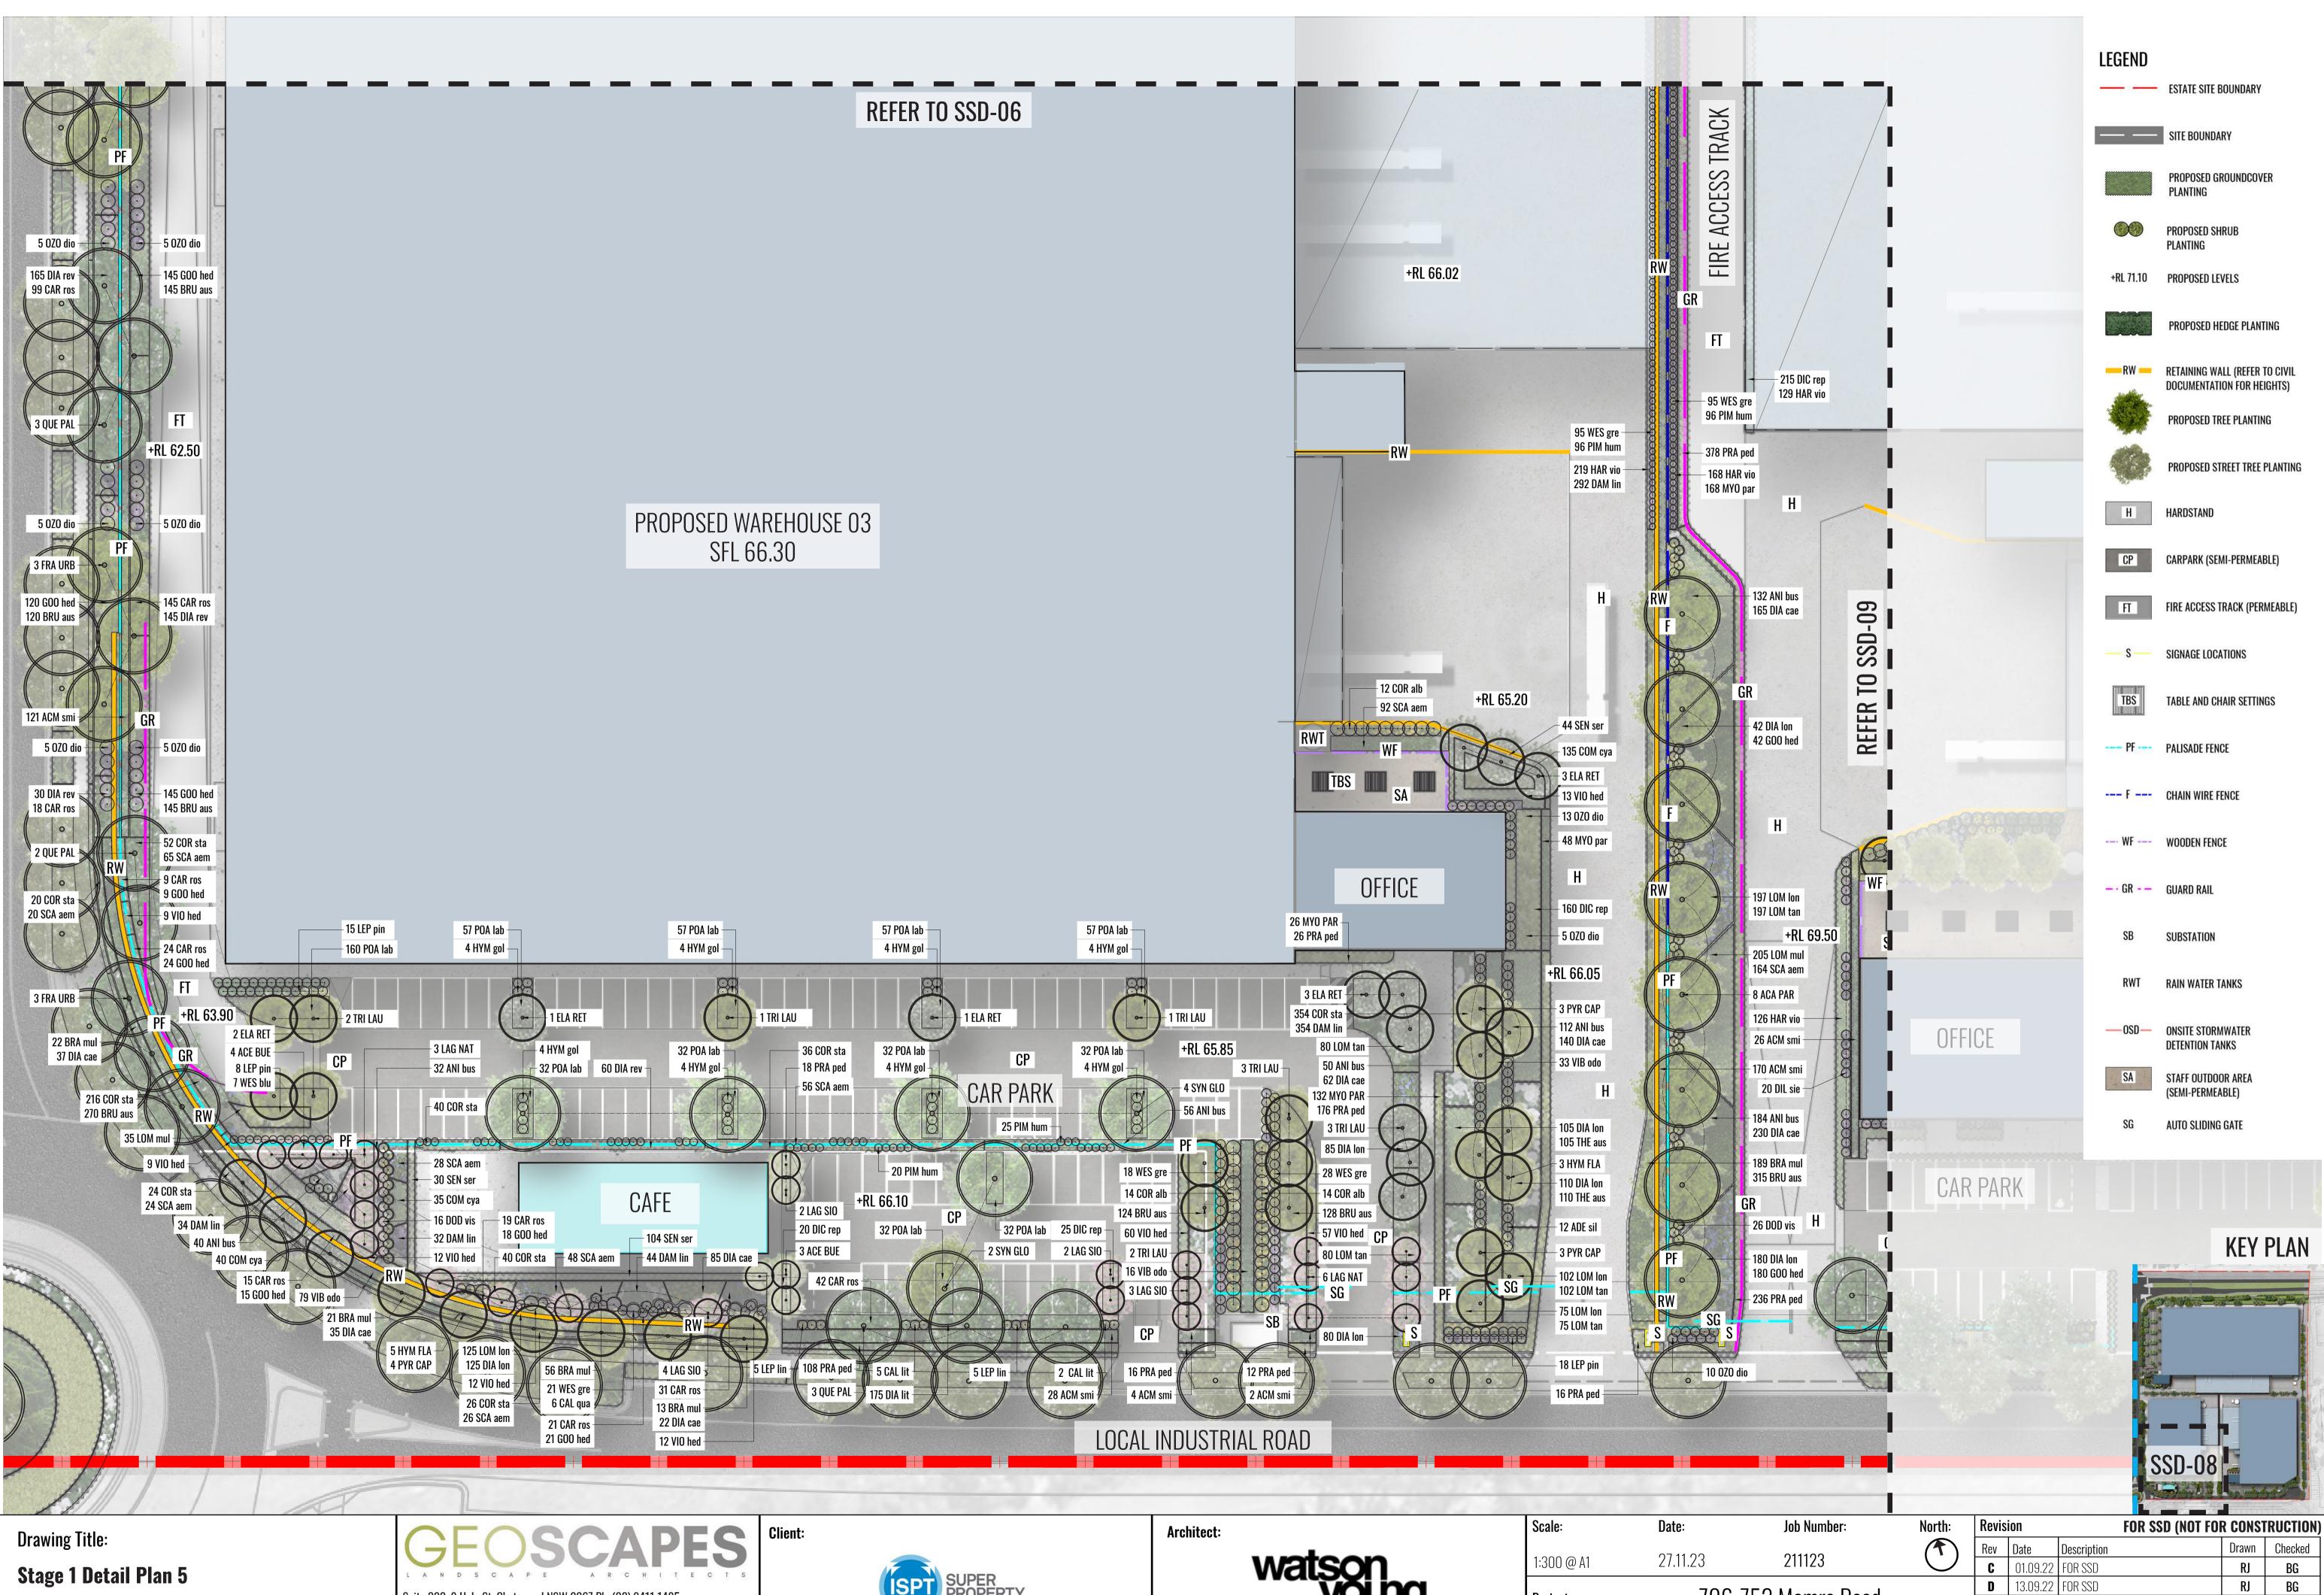

DWG No:

Suite 303, 8 Help St, Chatswood NSW 2067 Ph. (02) 9411 1485 www.geoscapes.com.au ABN 84 620 205 781 ACN 620 205 781 **SSD-08** 

706-752 Mamre Road Project:

Kemps Creek, NSW 2178 F 27.11.23 FOR SSD