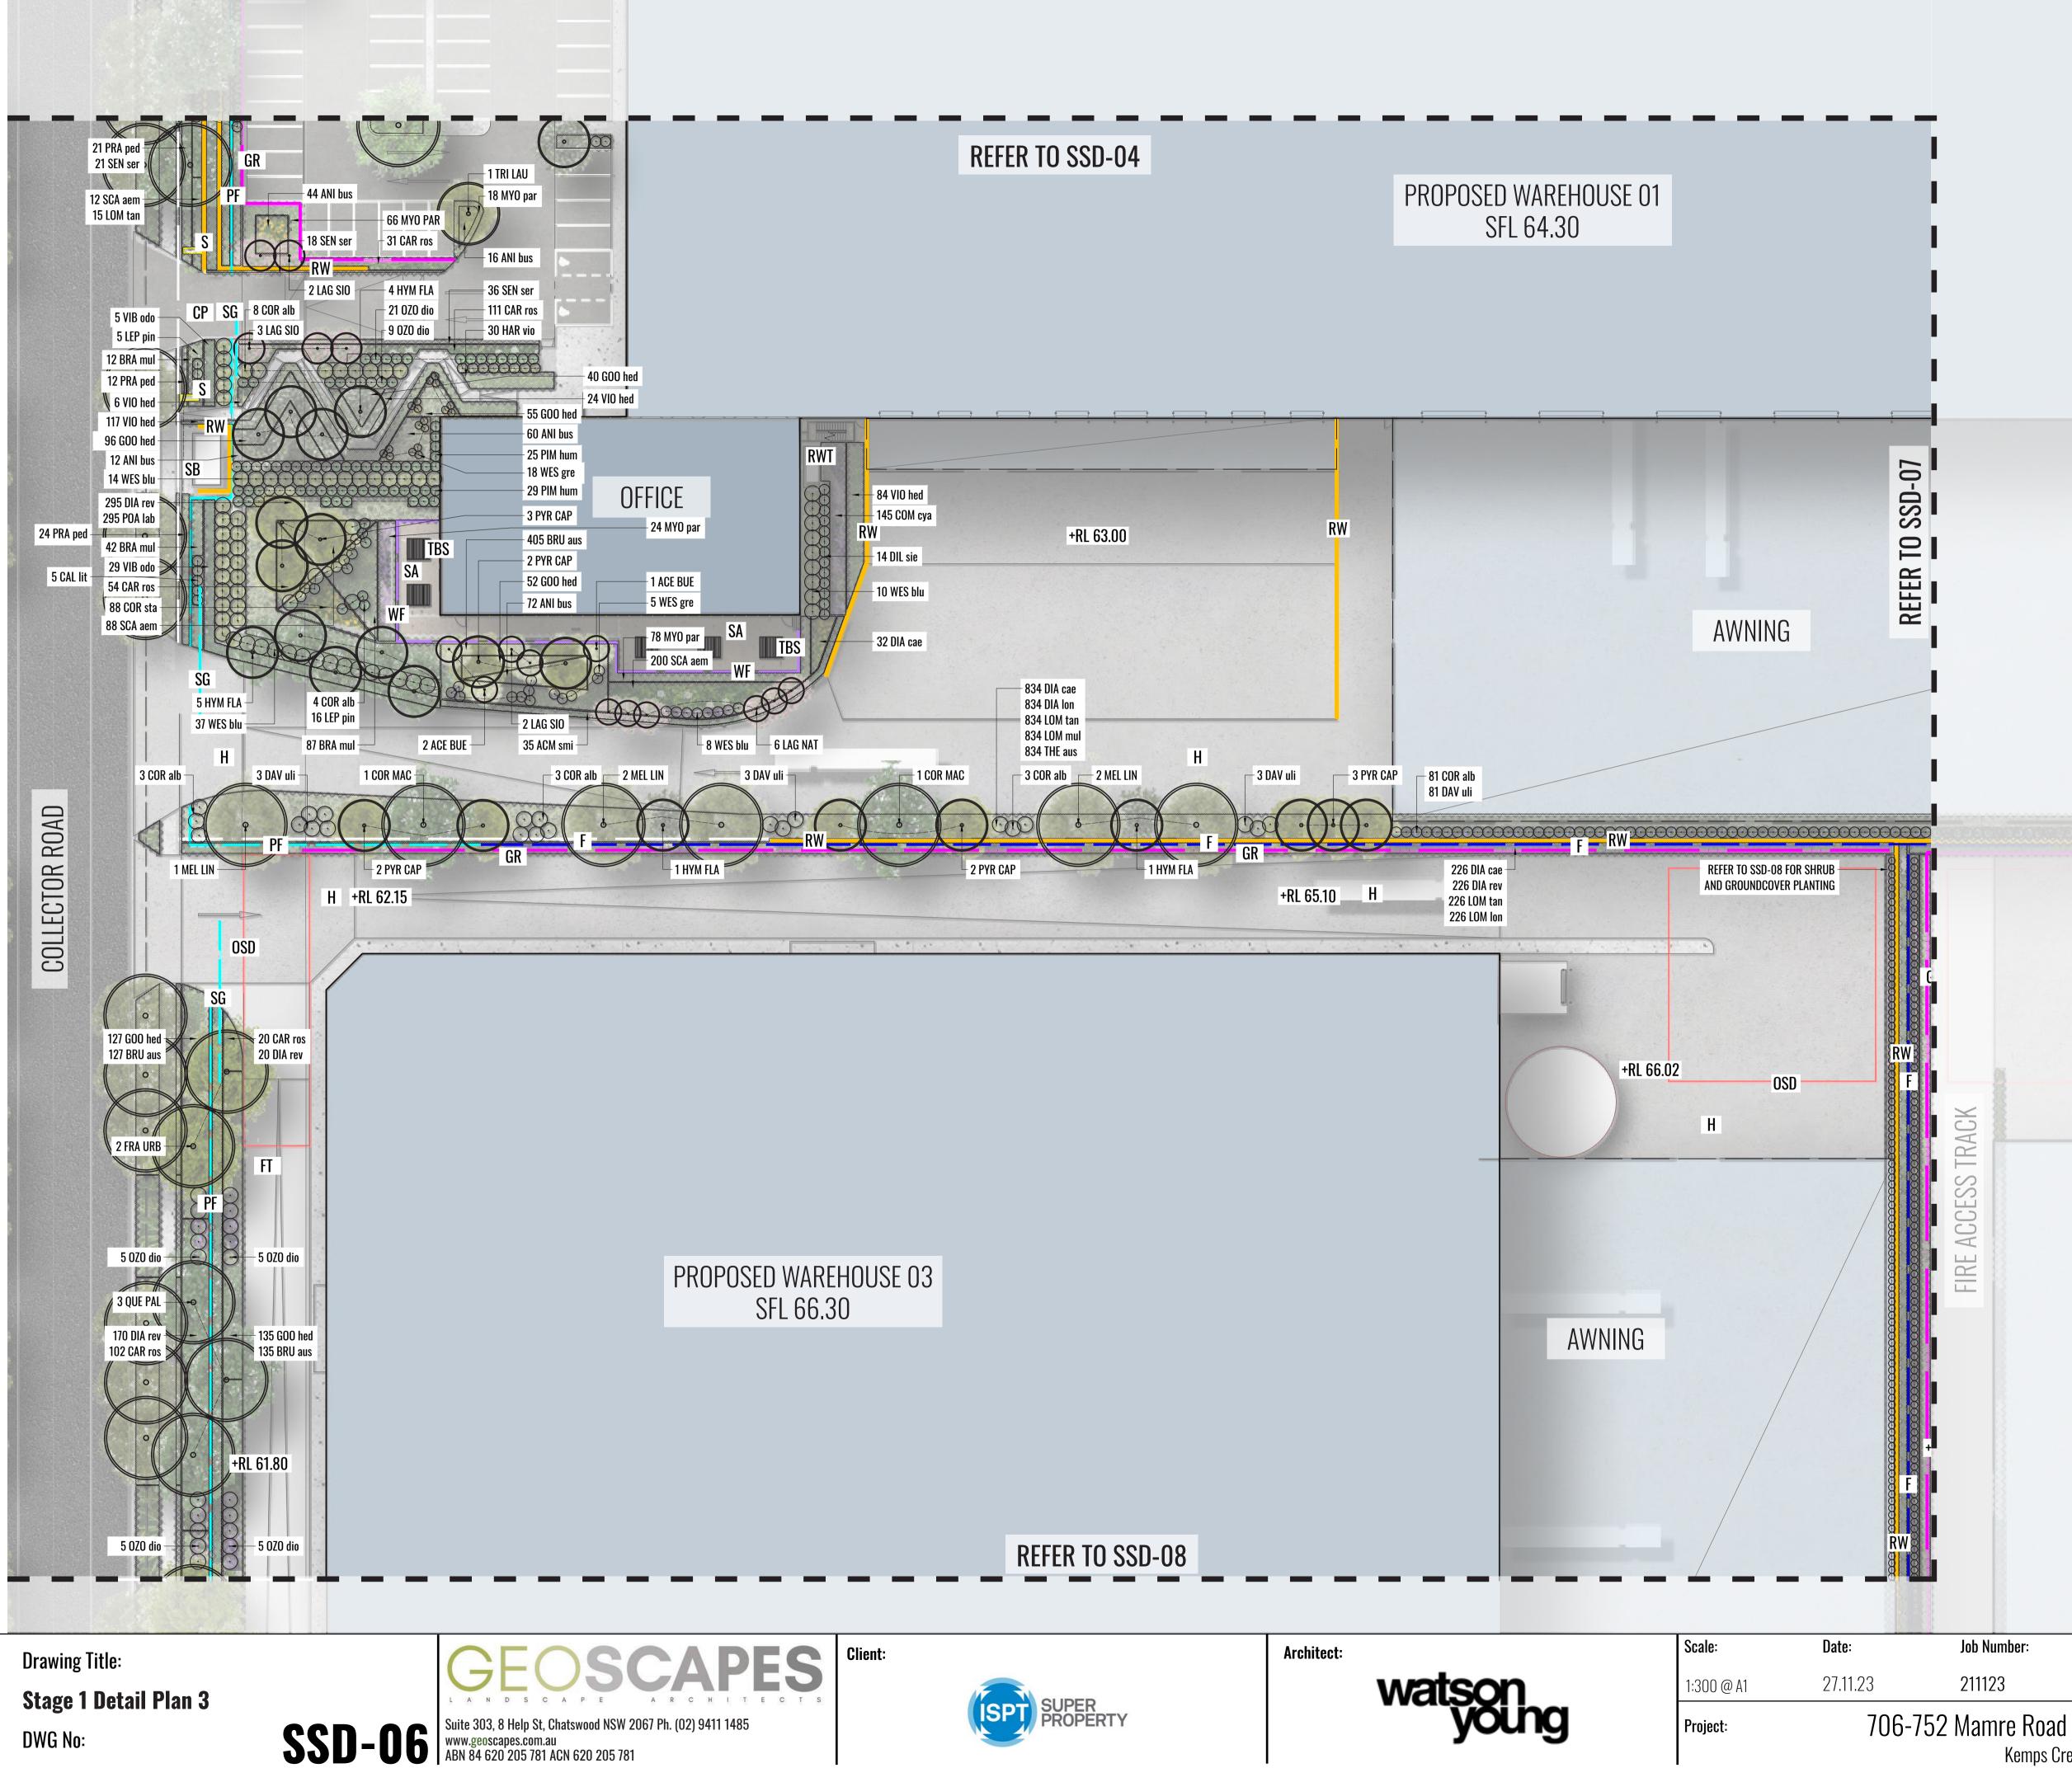

$\bigcirc$ | C        | 01.09.22 | FOR SSD     |                               | RJ    | BG      |
| Mamre Road<br>Kemps Creek, NSW 2178 |            | D        | 13.09.22 | FOR SSD     |                               | RJ    | BG      |
|                                     |            | Ε        | 19.09.22 | FOR SSD     |                               | RJ    | BG      |
|                                     |            | F        | 27.11.23 | FOR SSD     |                               | KC    | BG      |
|                                     |            |          |          |             |                               |       |         |



DWG No:

**Suite 303, 8 Help St, Chatswood NSW 2067 Ph. (02) 9411 1485** www.geoscapes.com.au ABN 84 620 205 781 ACN 620 205 781





KC BG





|     |     |        |   |            | A Rear Of manufacture and a second second                    |
|-----|-----|--------|---|------------|--------------------------------------------------------------|
| AWN | ING |        |   |            | KEY PLAN                                                     |
|     |     |        |   | SG         | AUTO SLIDING GATE                                            |
|     |     |        |   | SA         | STAFF OUTDOOR AREA<br>(SEMI-PERMEABLE)                       |
|     |     |        |   | <u> </u>   | ONSITE STORMWATER<br>DETENTION TANKS                         |
|     |     |        |   | RWT        | RAIN WATER TANKS                                             |
|     |     |        |   | SB         | SUBSTATION