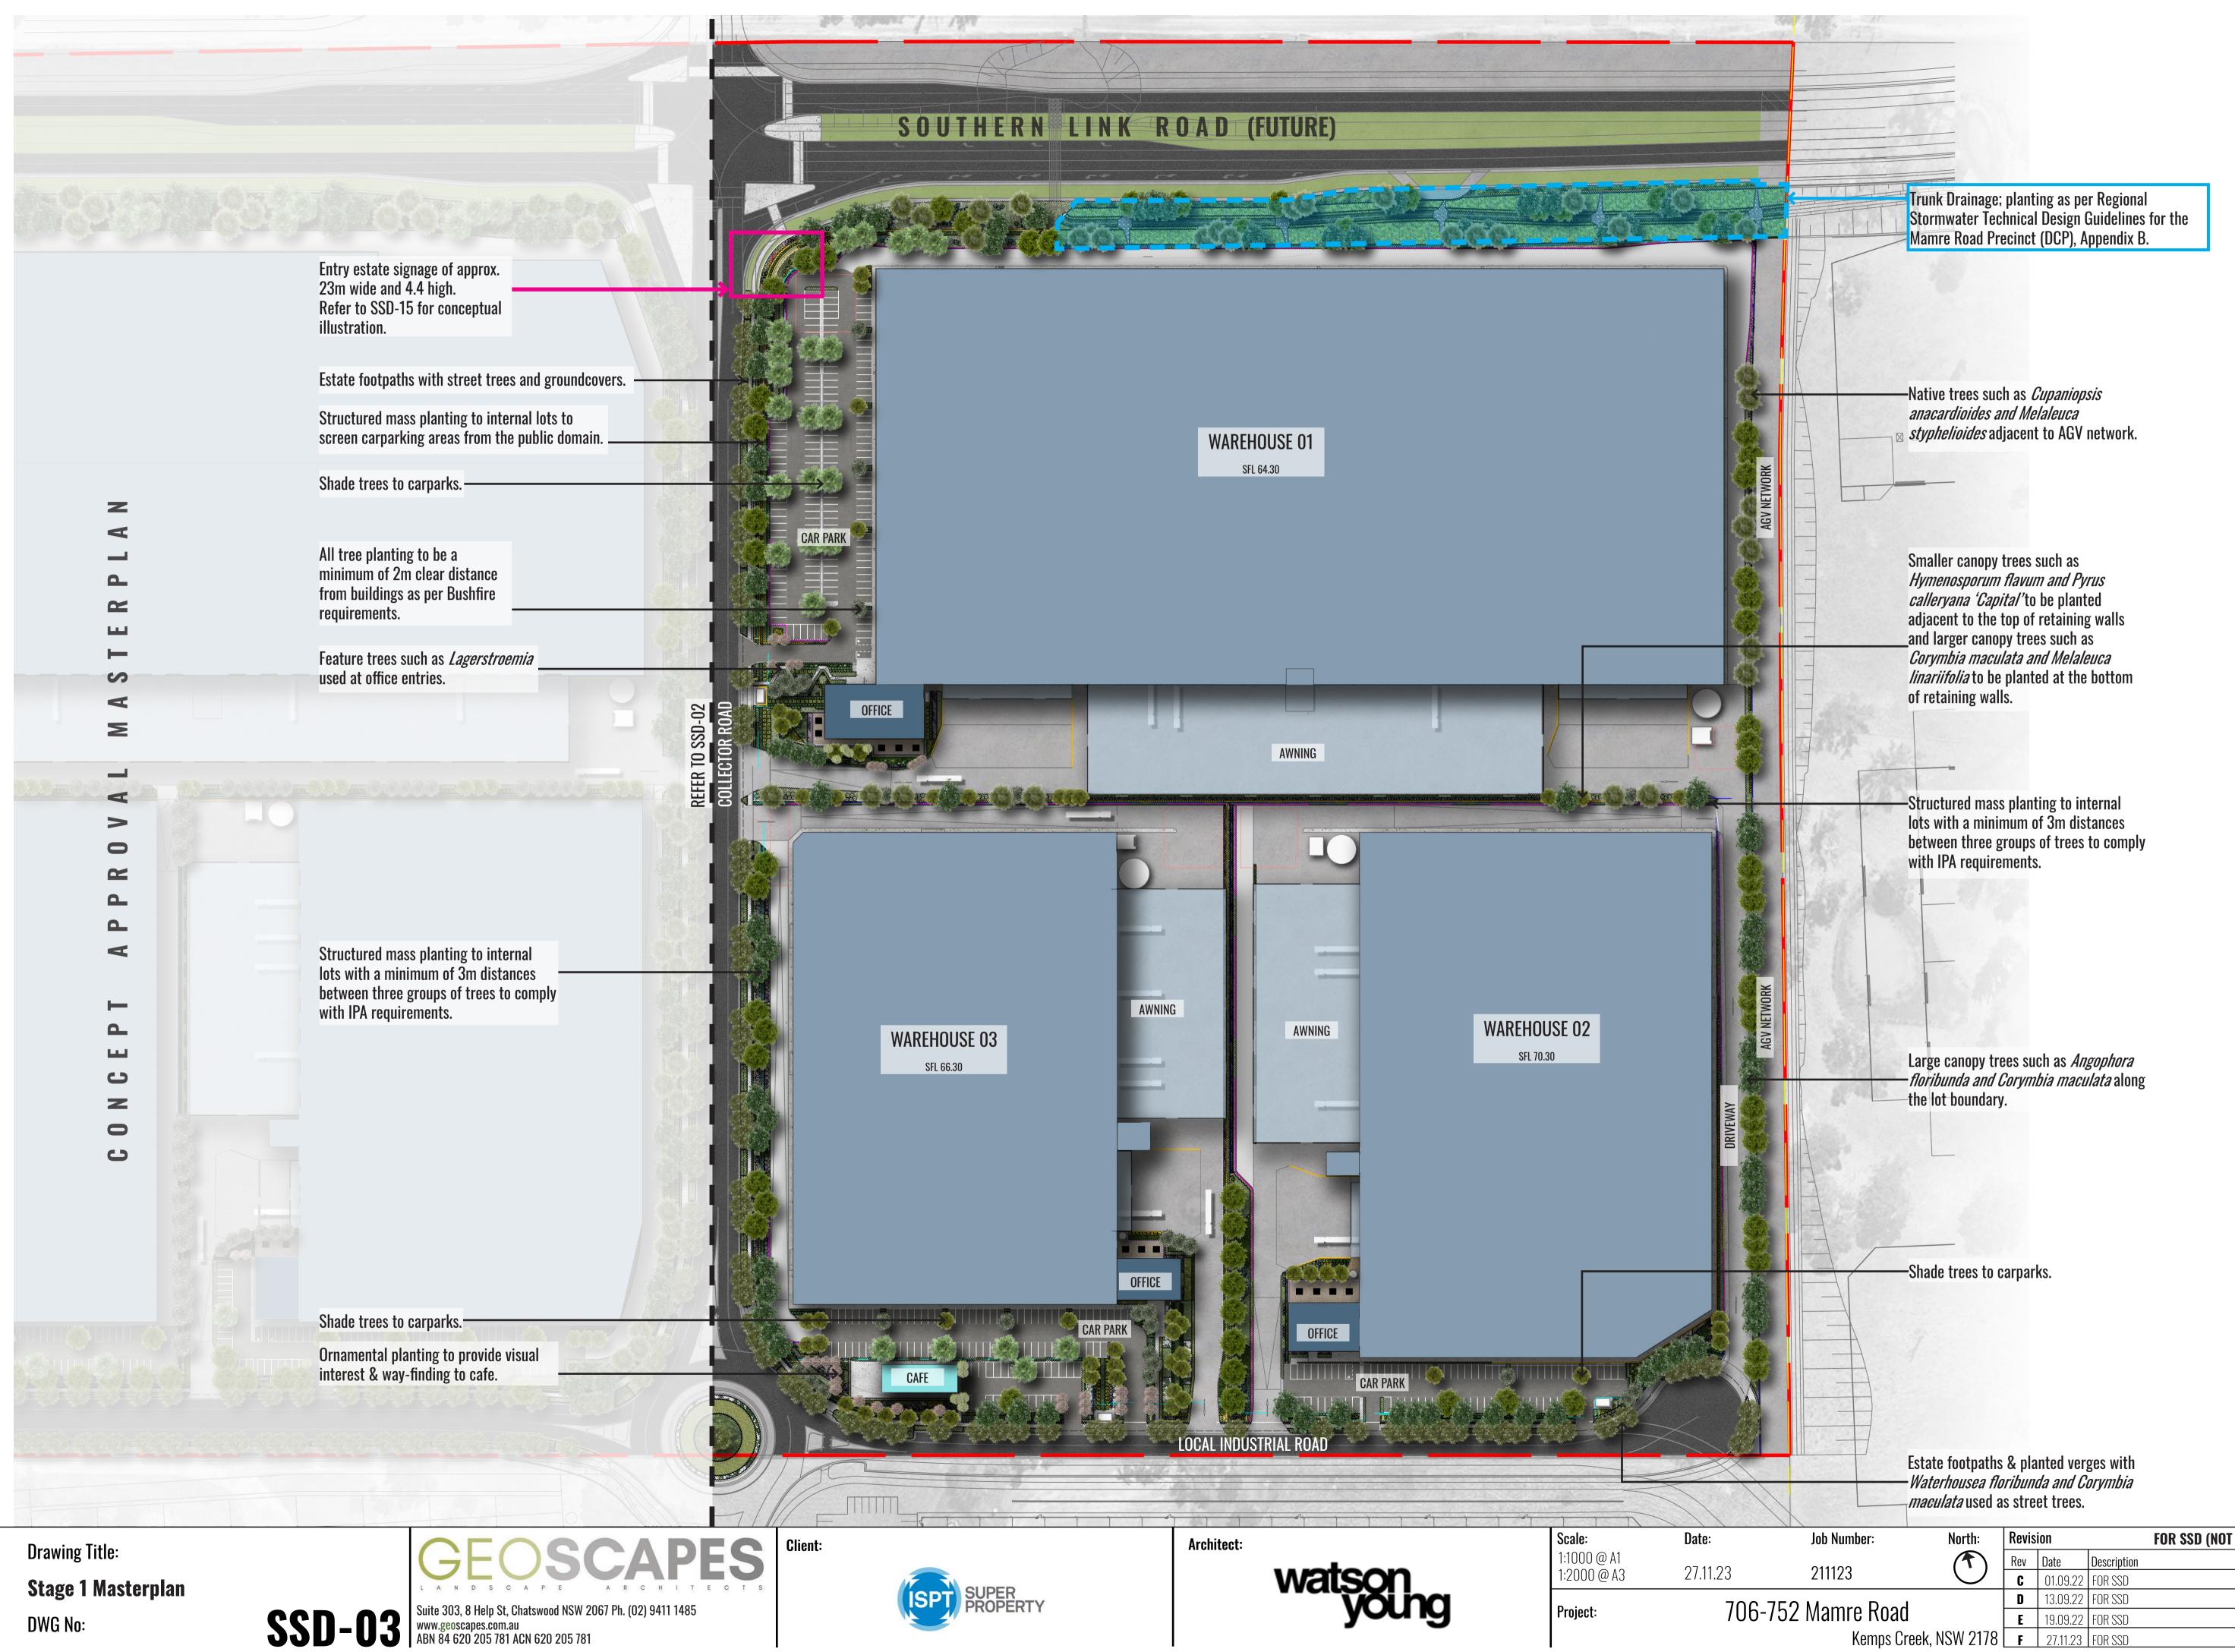

LEGEND

-

|            | ESTATE SITE BOUNDARY                                         |
|------------|--------------------------------------------------------------|
|            | SITE BOUNDARY                                                |
|            | PROPOSED GROUNDCOVER<br>Planting                             |
|            | PROPOSED SHRUB<br>Planting                                   |
| +RL 71.10  | PROPOSED LEVELS                                              |
|            | PROPOSED HEDGE PLANTING                                      |
| RW -       | RETAINING WALL (REFER TO CIVIL<br>Documentation for heights) |
| S.         | PROPOSED TREE PLANTING                                       |
| Ø          | PROPOSED STREET TREE PLANTING                                |
| H          | HARDSTAND                                                    |
| CP         | CARPARK (SEMI-PERMEABLE)                                     |
| FT         | FIRE ACCESS TRACK (PERMEABLE)                                |
| <u> </u>   | SIGNAGE LOCATIONS                                            |
| TBS        | TABLE AND CHAIR SETTINGS                                     |
| PF         | PALISADE FENCE                                               |
| F          | CHAIN WIRE FENCE                                             |
| WF         | WOODEN FENCE                                                 |
| — · GR - — | GUARD RAIL                                                   |
| SB         | SUBSTATION                                                   |
| RWT        | RAIN WATER TANKS                                             |
| — OSD—     | ONSITE STORMWATER<br>DETENTION TANKS                         |
| SA         | STAFF OUTDOOR AREA<br>(SEMI-PERMEABLE)                       |
| SG         | AUTO SLIDING GATE                                            |

| Scale:                   | Dat |
|--------------------------|-----|
| :1500 @ A1<br>:3000 @ A3 | 27. |
|                          |     |

| Job Number: North:    | Revis      | Revision FOR SSD (NOT FOR CONS |             |       |         |  |
|-----------------------|------------|--------------------------------|-------------|-------|---------|--|
| 011100                | Rev        | Date                           | Description | Drawn | Checked |  |
| 211123                | C          | 01.09.22                       | FOR SSD     | RJ    | BG      |  |
| Maraka Daad           | D          | 13.09.22                       | FOR SSD     | RJ    | BG      |  |
| ? Mamre Road          | Ε          | 19.09.22                       | FOR SSD     | RJ    | BG      |  |
| Kemps Creek, NSW 2178 | 3 <b>F</b> | 27.11.23                       | FOR SSD     | KC    | BG      |  |
| ·                     |            |                                |             |       |         |  |