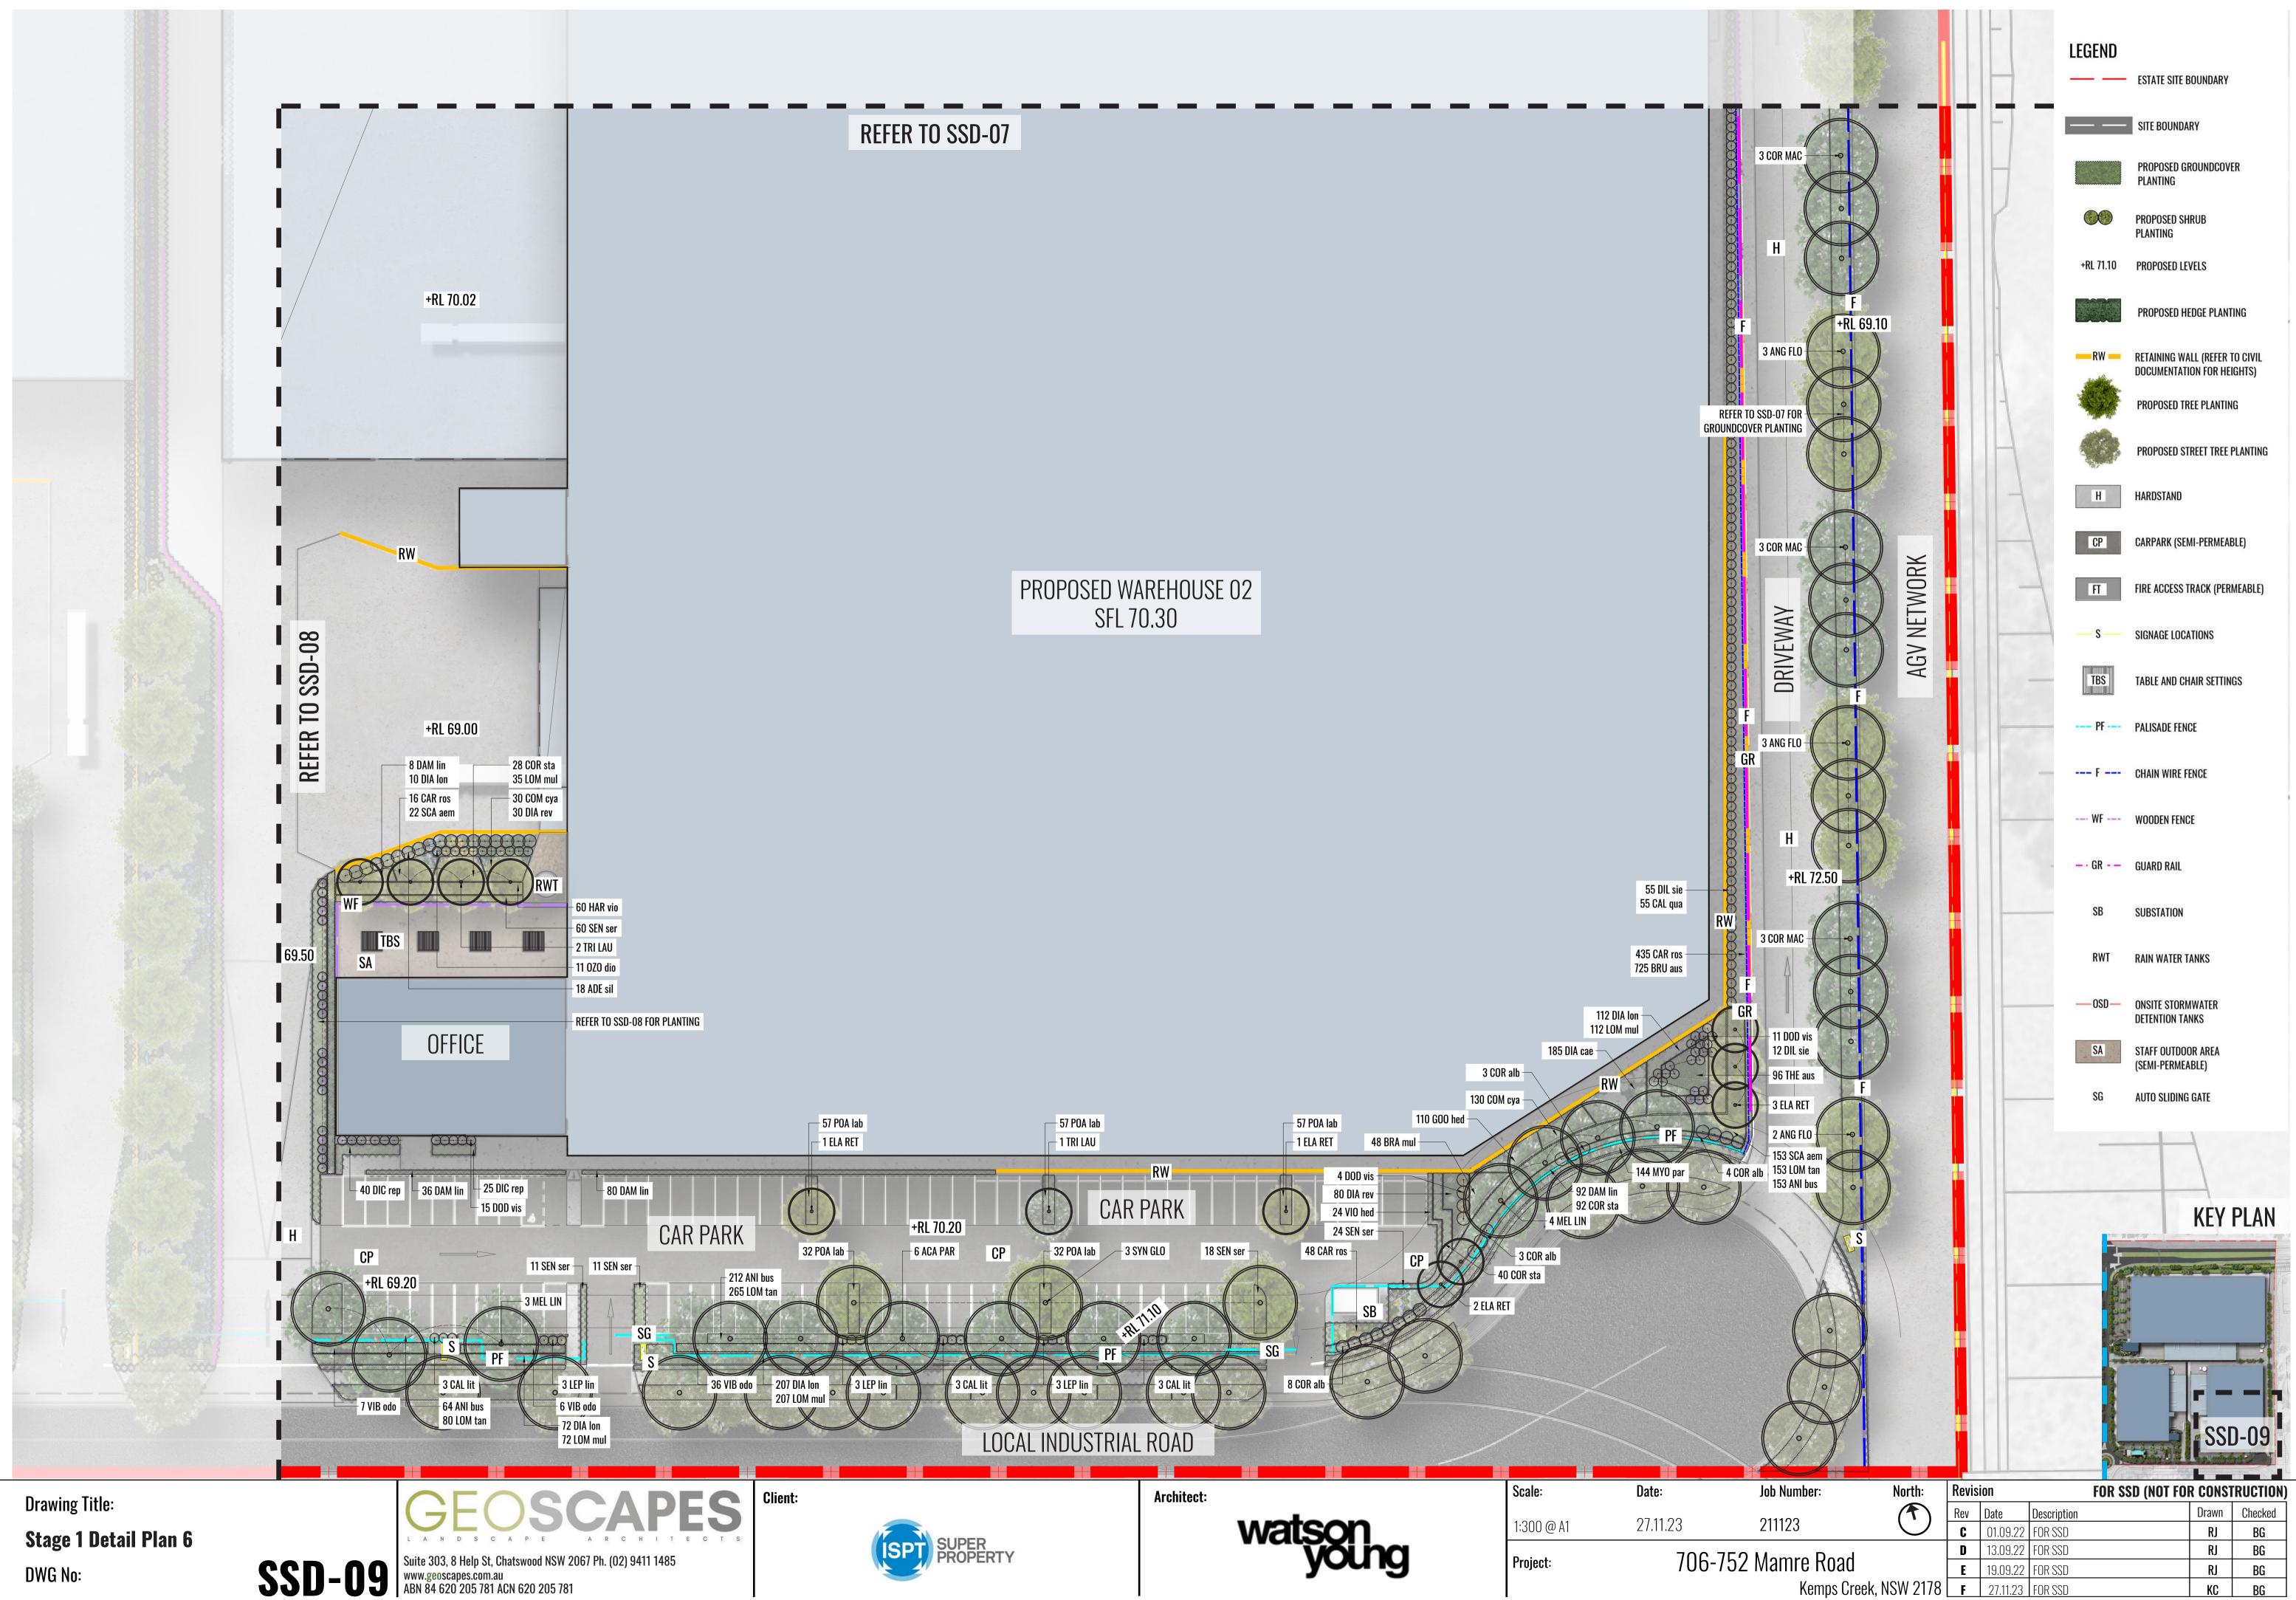

**E** 19.09.22 FOR SSD RJ KC

BG

BG

| Job Number:                         | North:     | Revision |          |             | FOR SSD (NOT FOR CONSTRUCTION) |       |         |
|-------------------------------------|------------|----------|----------|-------------|--------------------------------|-------|---------|
| 011100                              |            | Rev      | Date     | Description |                                | Drawn | Checked |
| 211123                              | $\bigcirc$ | C        | 01.09.22 | FOR SSD     |                                | RJ    | BG      |
| Manara Daad                         |            | D        | 13.09.22 | FOR SSD     |                                | RJ    | BG      |
| Mamre Road<br>Kemps Creek, NSW 2178 |            | E        | 19.09.22 | FOR SSD     |                                | RJ    | BG      |
|                                     |            | F        | 27.11.23 | FOR SSD     |                                | KC    | BG      |
| • •                                 |            |          |          |             |                                |       |         |