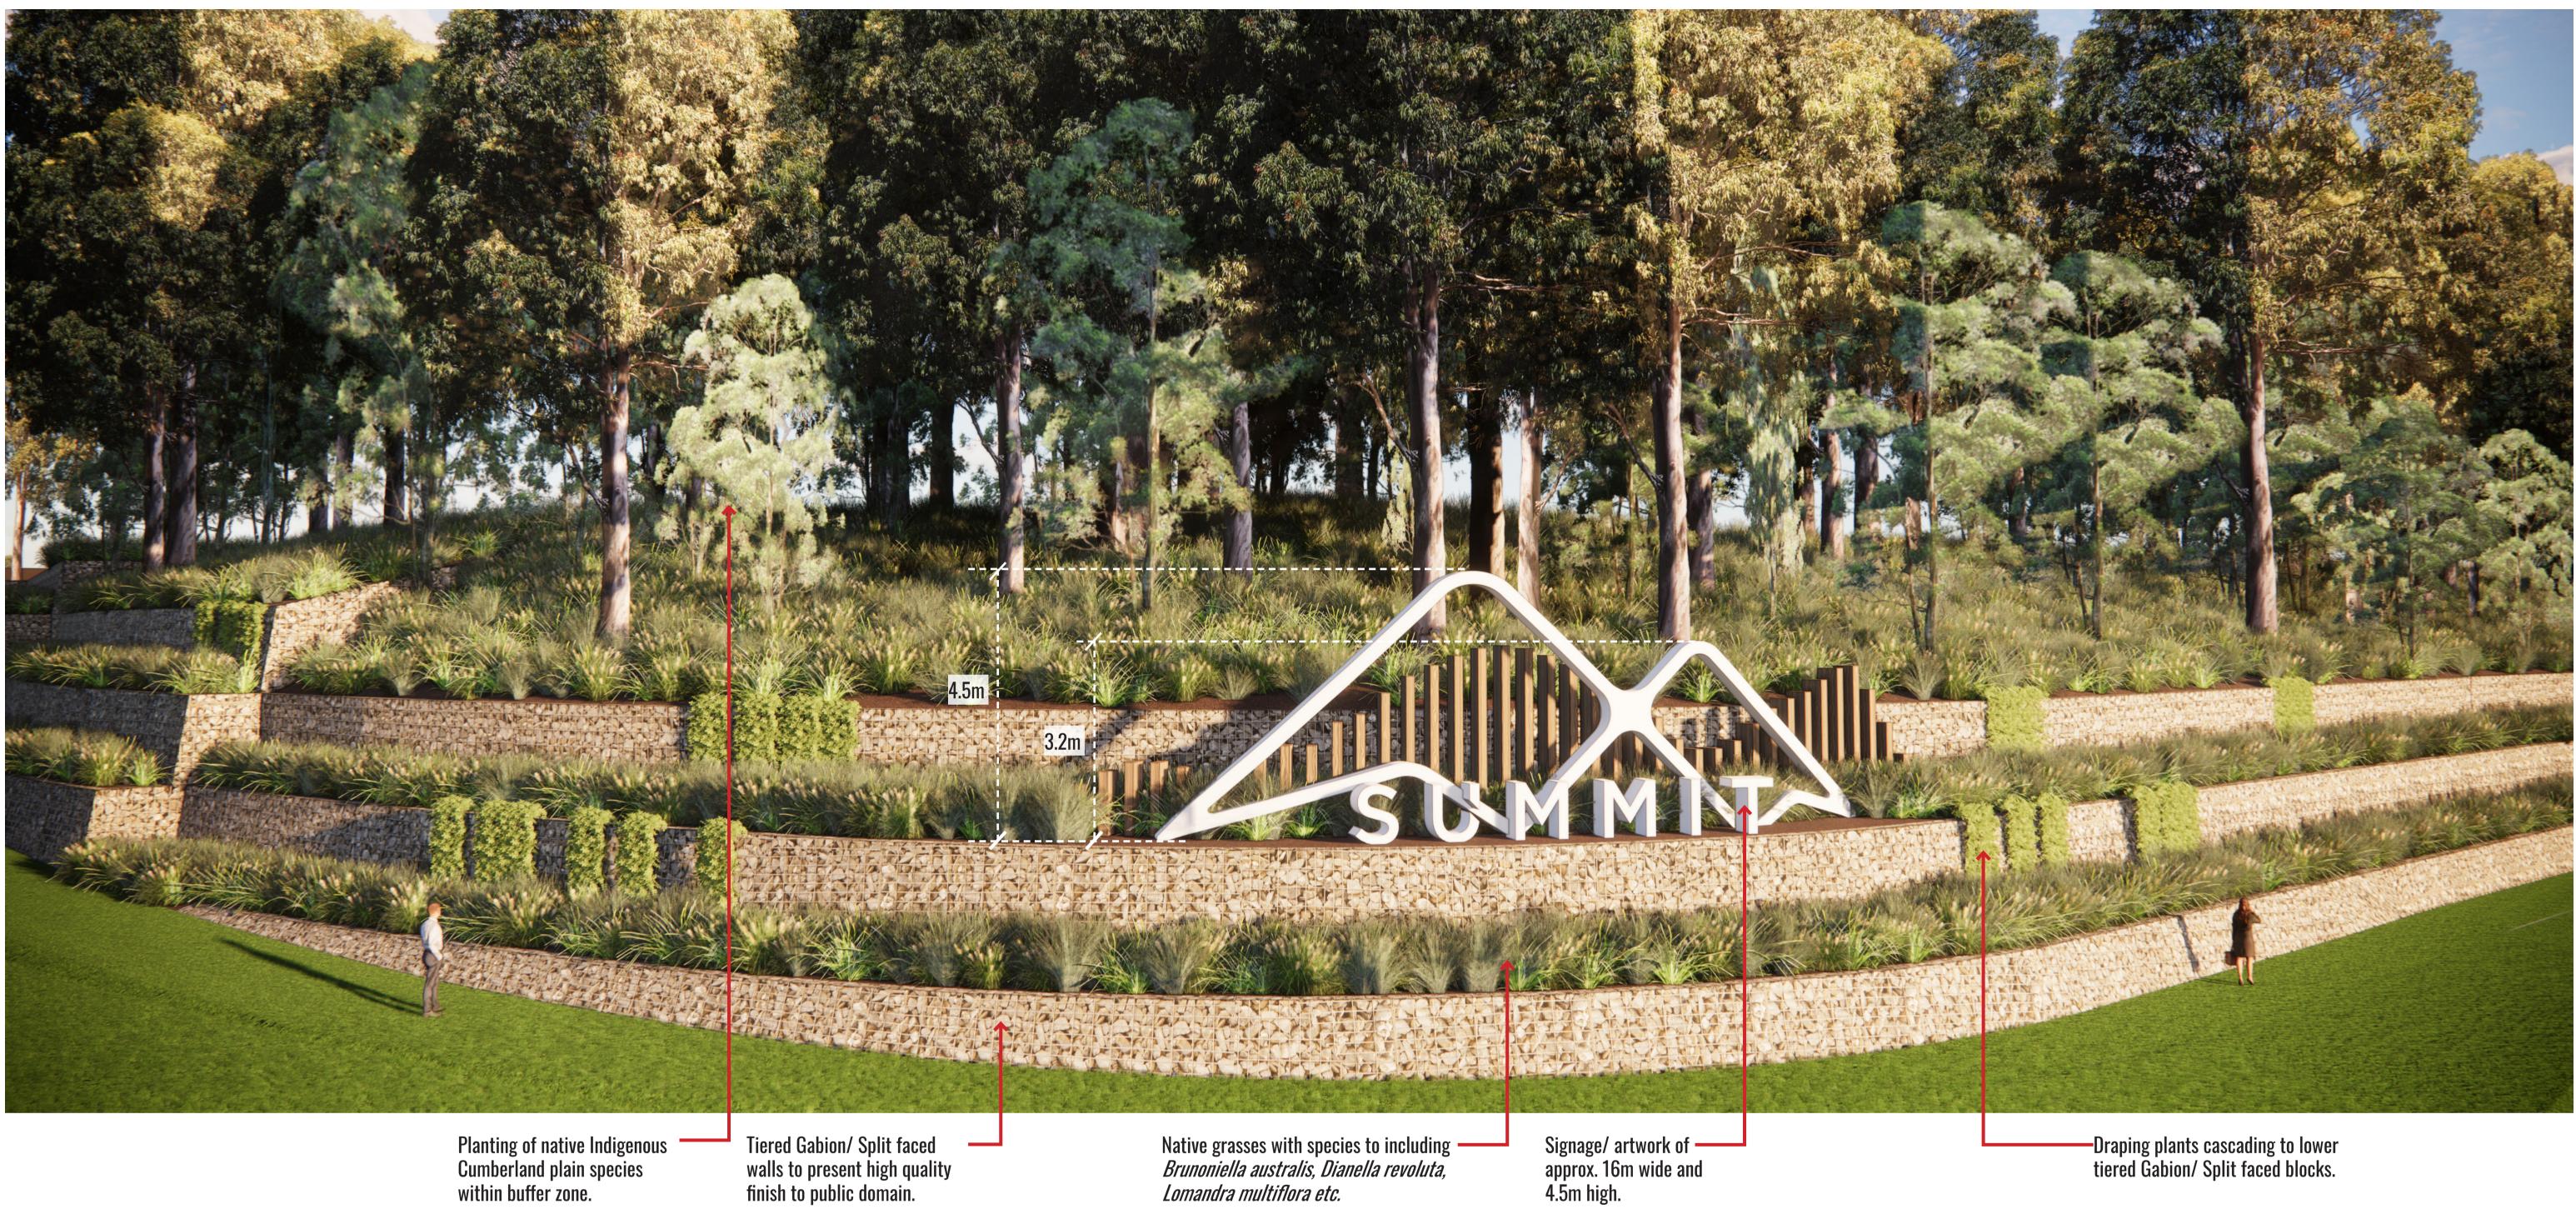

# ENTRY FEATURE CONCEPT VIEW - MAMRE ROAD AND SOUTHERN LINK ROAD

Tiered Gabion/ Split faced blocks with planting

**PRECEDENT IMAGERY** 

Drawing Title:

Mamre Road Intersection Concept Illustration DWG No:

Signage

Lomandra multiflora etc.

Planting of native Indigenous Cumberland plain species within buffer zone.

walls to present high quality finish to public domain.