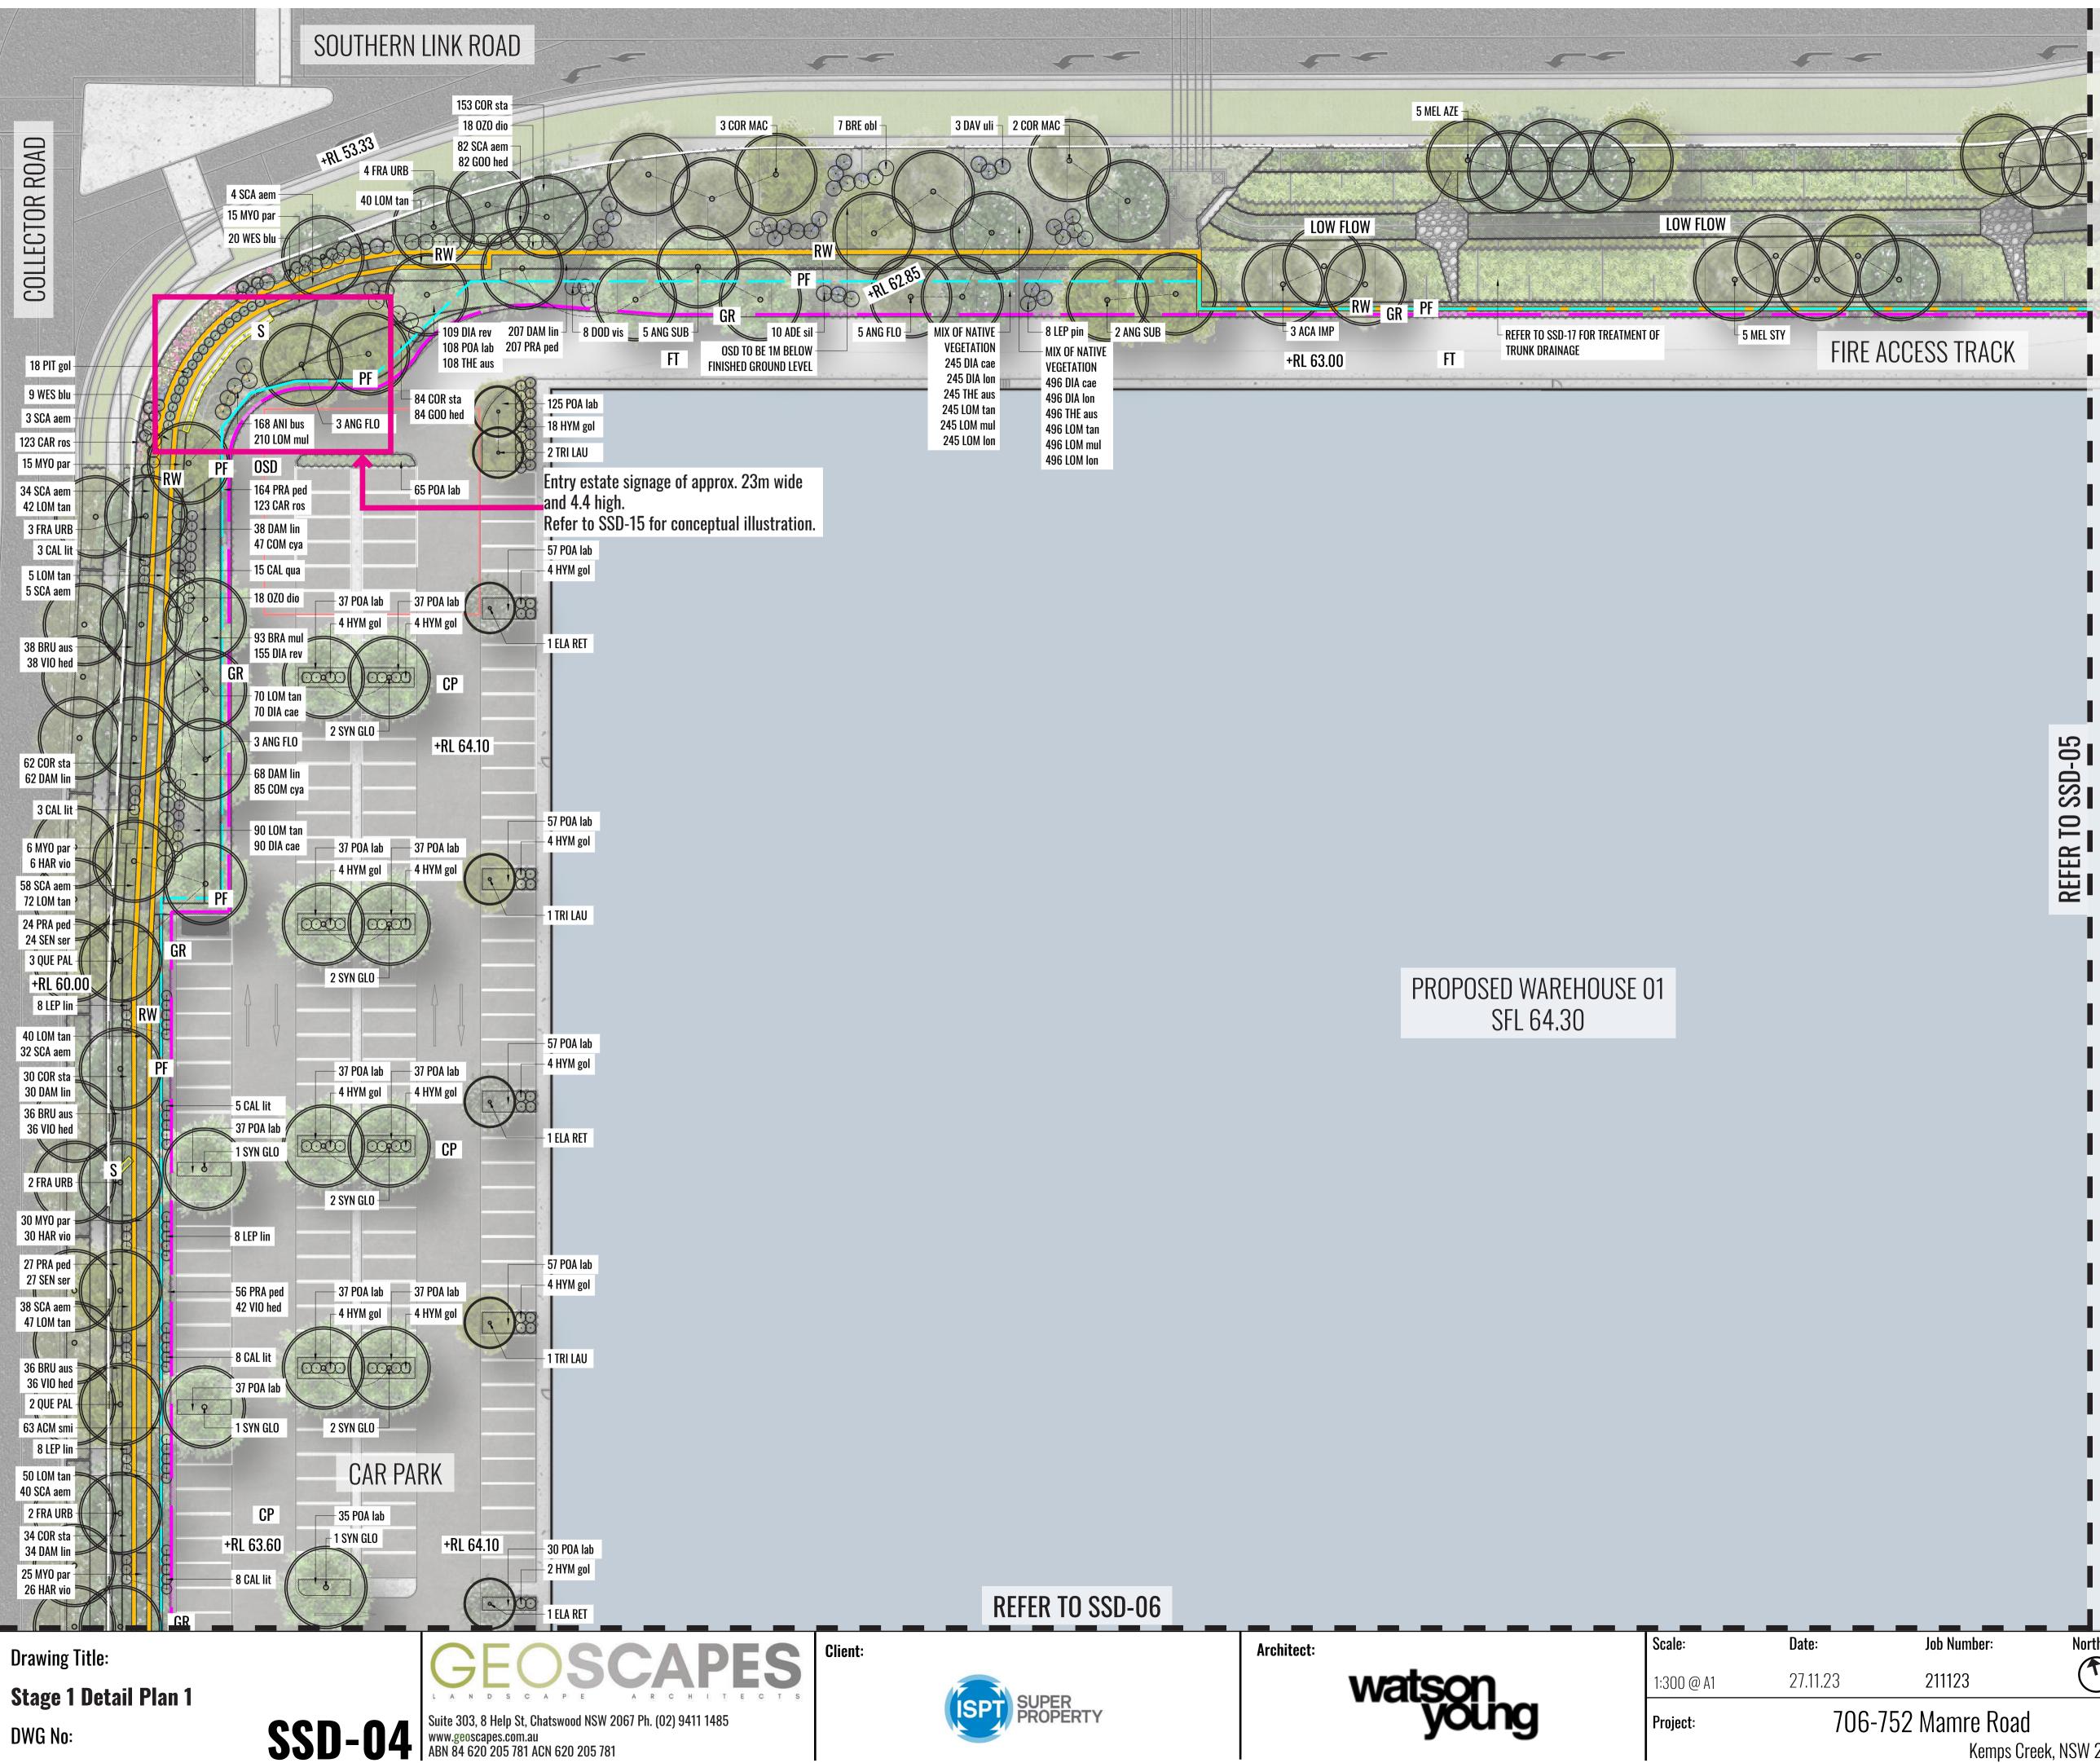

Lomandra multiflora etc.

Planting of native Indigenous Cumberland plain species within buffer zone.

walls to present high quality finish to public domain.

# ENTRY FEATURE CONCEPT VIEW - MAMRE ROAD AND SOUTHERN LINK ROAD

Tiered Gabion/ Split faced blocks with planting

**PRECEDENT IMAGERY** 

Drawing Title:

Mamre Road Intersection Concept Illustration DWG No:

Signage