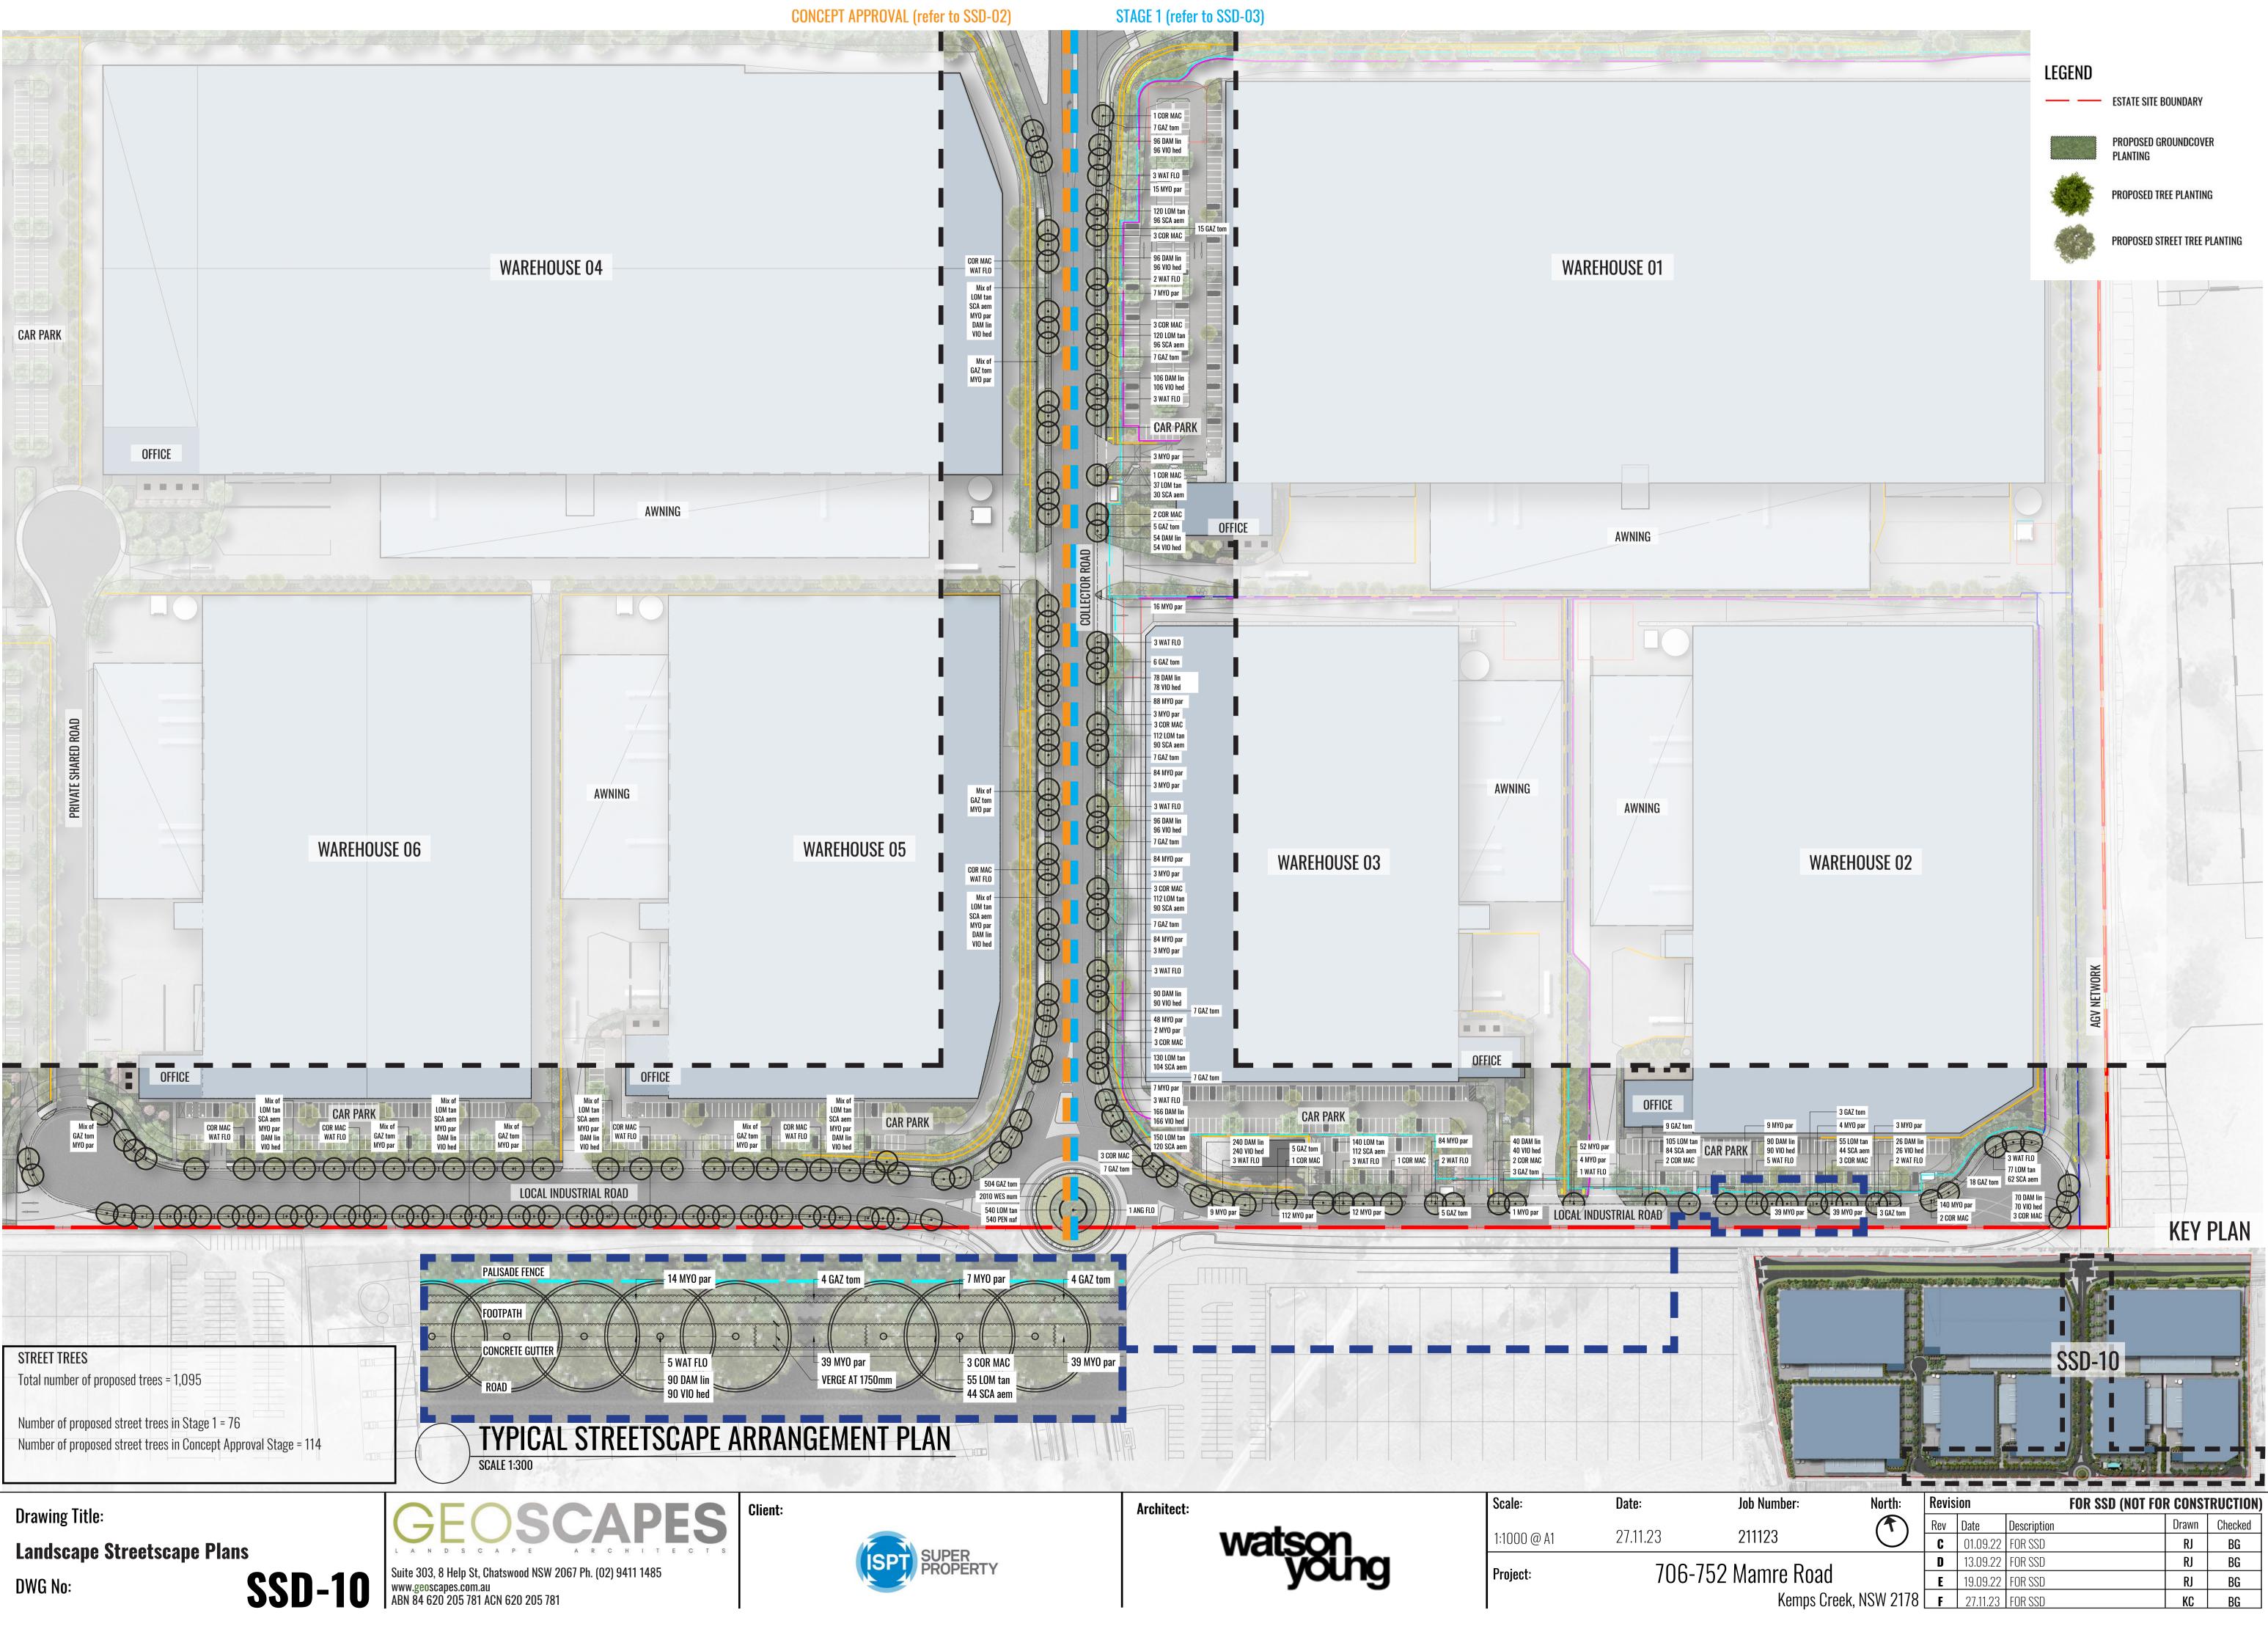

Drawing Title: **Landscape Masterplan** DWG No:

**SSD-01** 

**Client**:

Architect:

| Scale:                     | <b>Date</b> : |
|----------------------------|---------------|
| 1:1500 @ A1<br>1:3000 @ A3 | 27.11.2       |
| Project:                   |               |