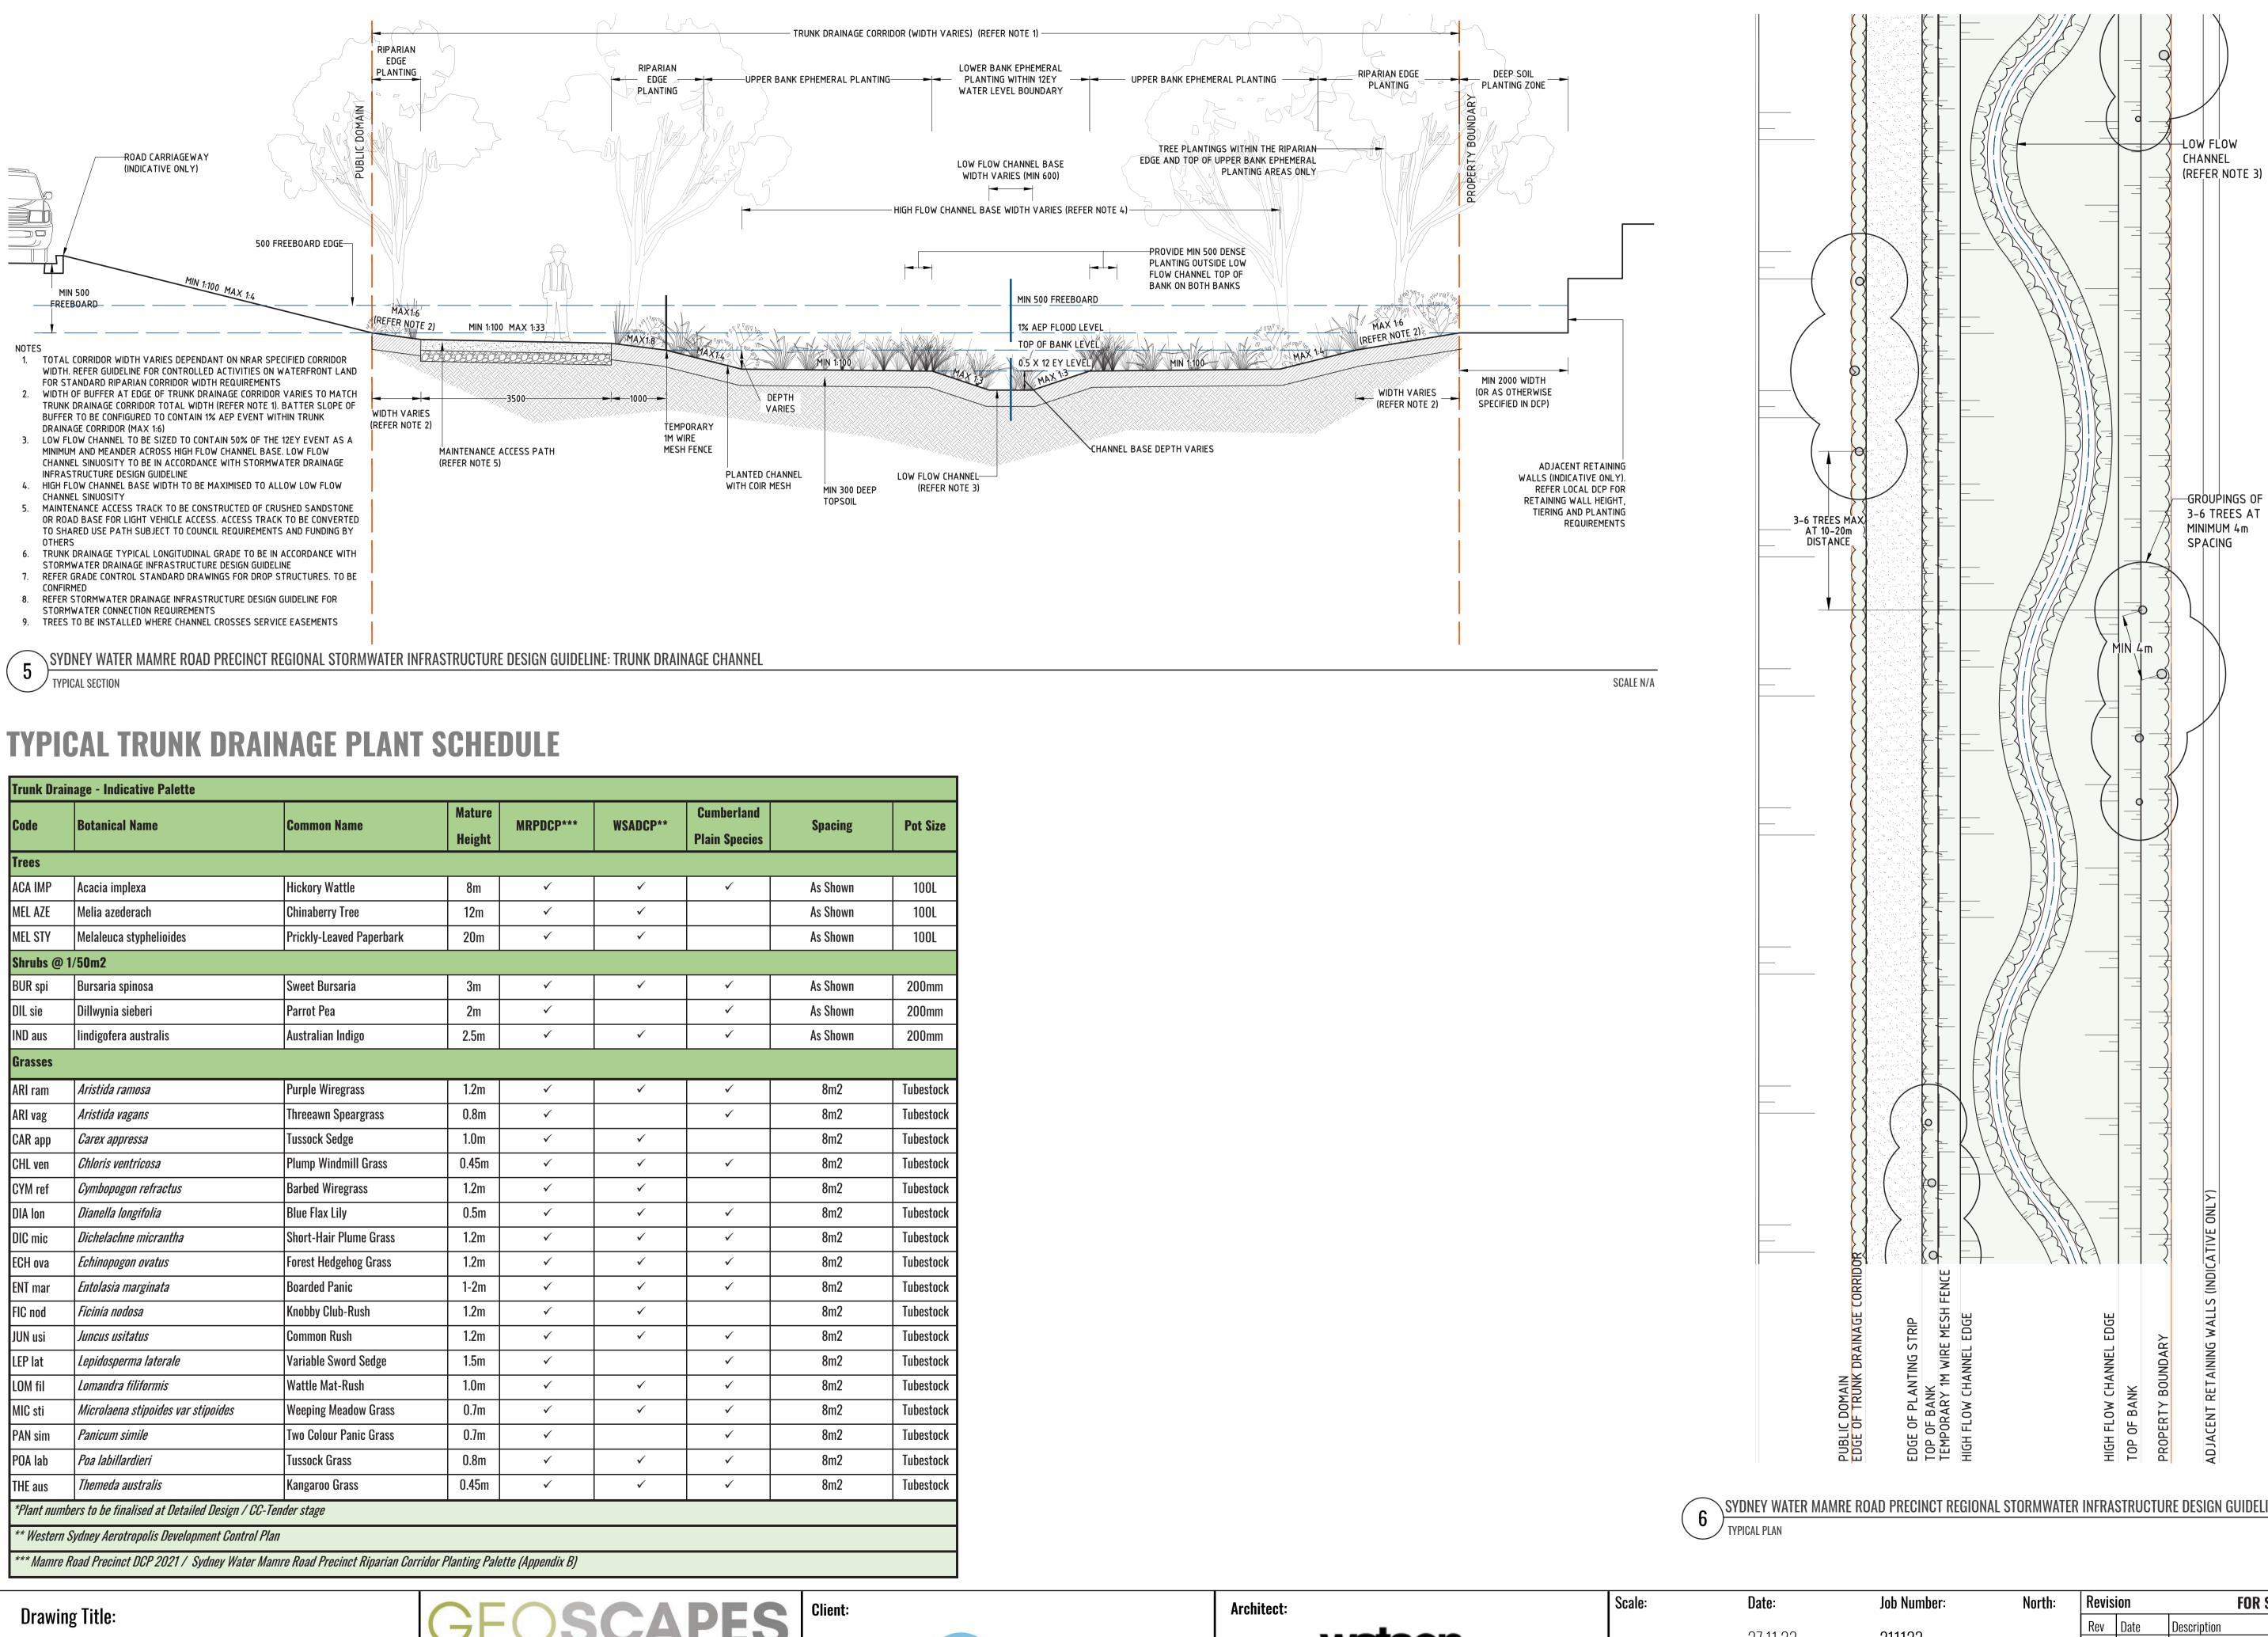

**SSD-17** 

**Trunk Drainage Details** DWG No:

A N D S C A P E A R Suite 303, 8 Help St, Chatswood NSW 2067 Ph. (02) 9411 1485 www.geoscapes.com.au ABN 84 620 205 781 ACN 620 205 781

27.11.23 706-752 **Project**:

# $\searrow$ SYDNEY WATER MAMRE ROAD PRECINCT REGIONAL STORMWATER INFRASTRUCTURE DESIGN GUIDELINE: TRUNK DRAINAGE CHANNEL

SCALE N/A

| Job Number: Nor  | th:  | Revision FOR SSD (NOT FOR CONSTRUC |          |             |  |       |         |
|------------------|------|------------------------------------|----------|-------------|--|-------|---------|
| 011100           |      | Rev                                | Date     | Description |  | Drawn | Checked |
| 211123           |      | C                                  | 01.09.22 | FOR SSD     |  | RJ    | BG      |
| O Marara Daad    |      | D                                  | 13.09.22 | FOR SSD     |  | RJ    | BG      |
| 2 Mamre Road     |      | Ε                                  | 19.09.22 | FOR SSD     |  | RJ    | BG      |
| Kemps Creek, NSW | 2178 | F                                  | 27.11.23 | FOR SSD     |  | KC    | BG      |

Lomandra multiflora etc.

Planting of native Indigenous Cumberland plain species within buffer zone.

walls to present high quality finish to public domain.