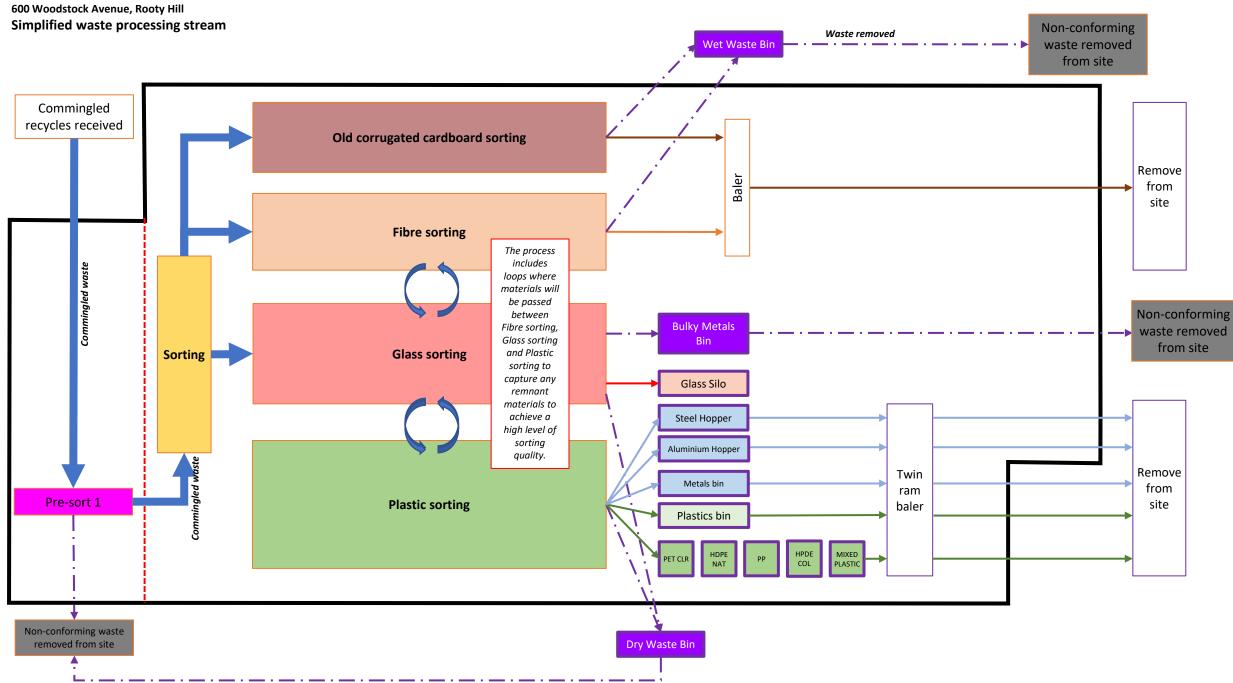

1 OF 1

PROJECT JOB NO EQUIPMENT MARK NO

REV No

Waste removed

600 Woodstock Avenue, Rooty Hill

## 600 Woodstock Avenue, Rooty Hill Glass waste processing stream

Plastic materials and other waste products found in the fibre sorting process will be rediverted into the plastic sorting process.