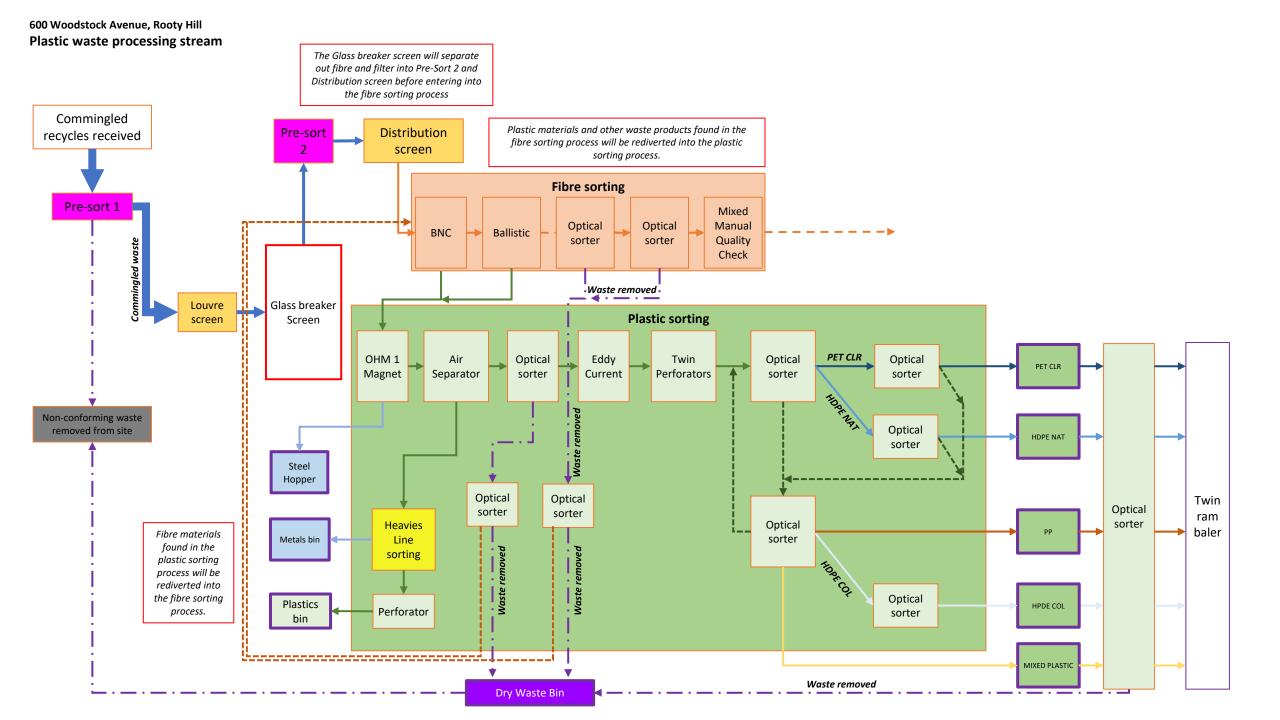

## 600 Woodstock Avenue, Rooty Hill Glass waste processing stream

Plastic materials and other waste products found in the fibre sorting process will be rediverted into the plastic sorting process.