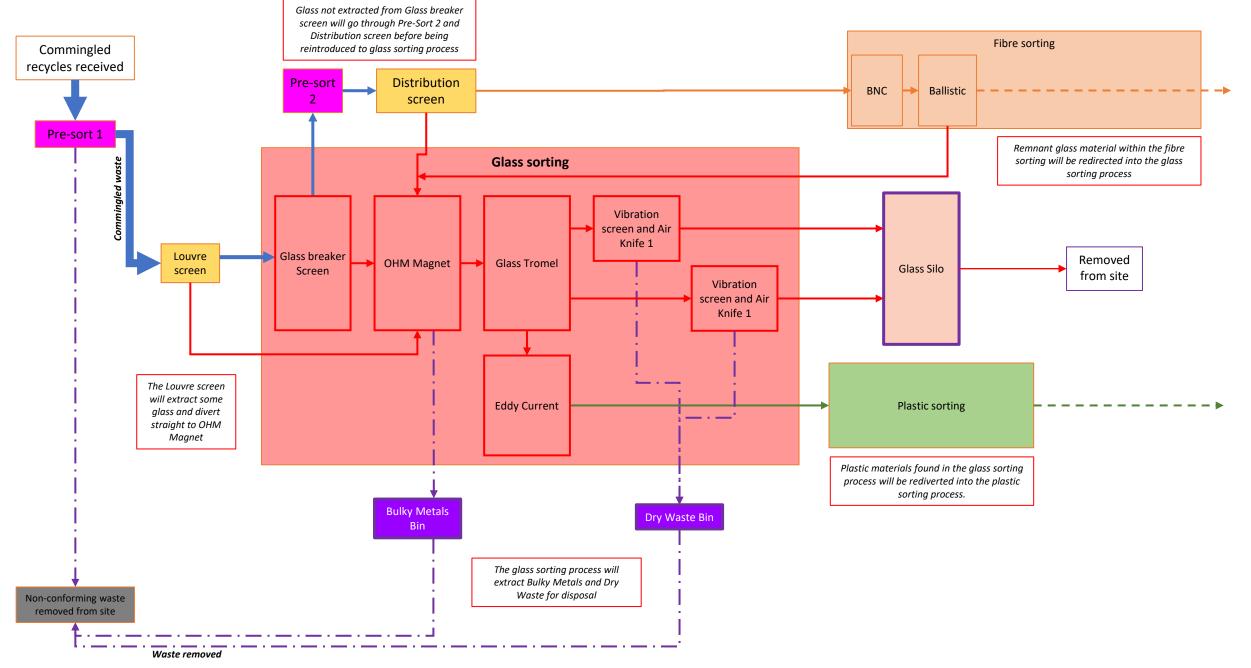

## 600 Woodstock Avenue, Rooty Hill Glass waste processing stream

Plastic materials and other waste products found in the fibre sorting process will be rediverted into the plastic sorting process.