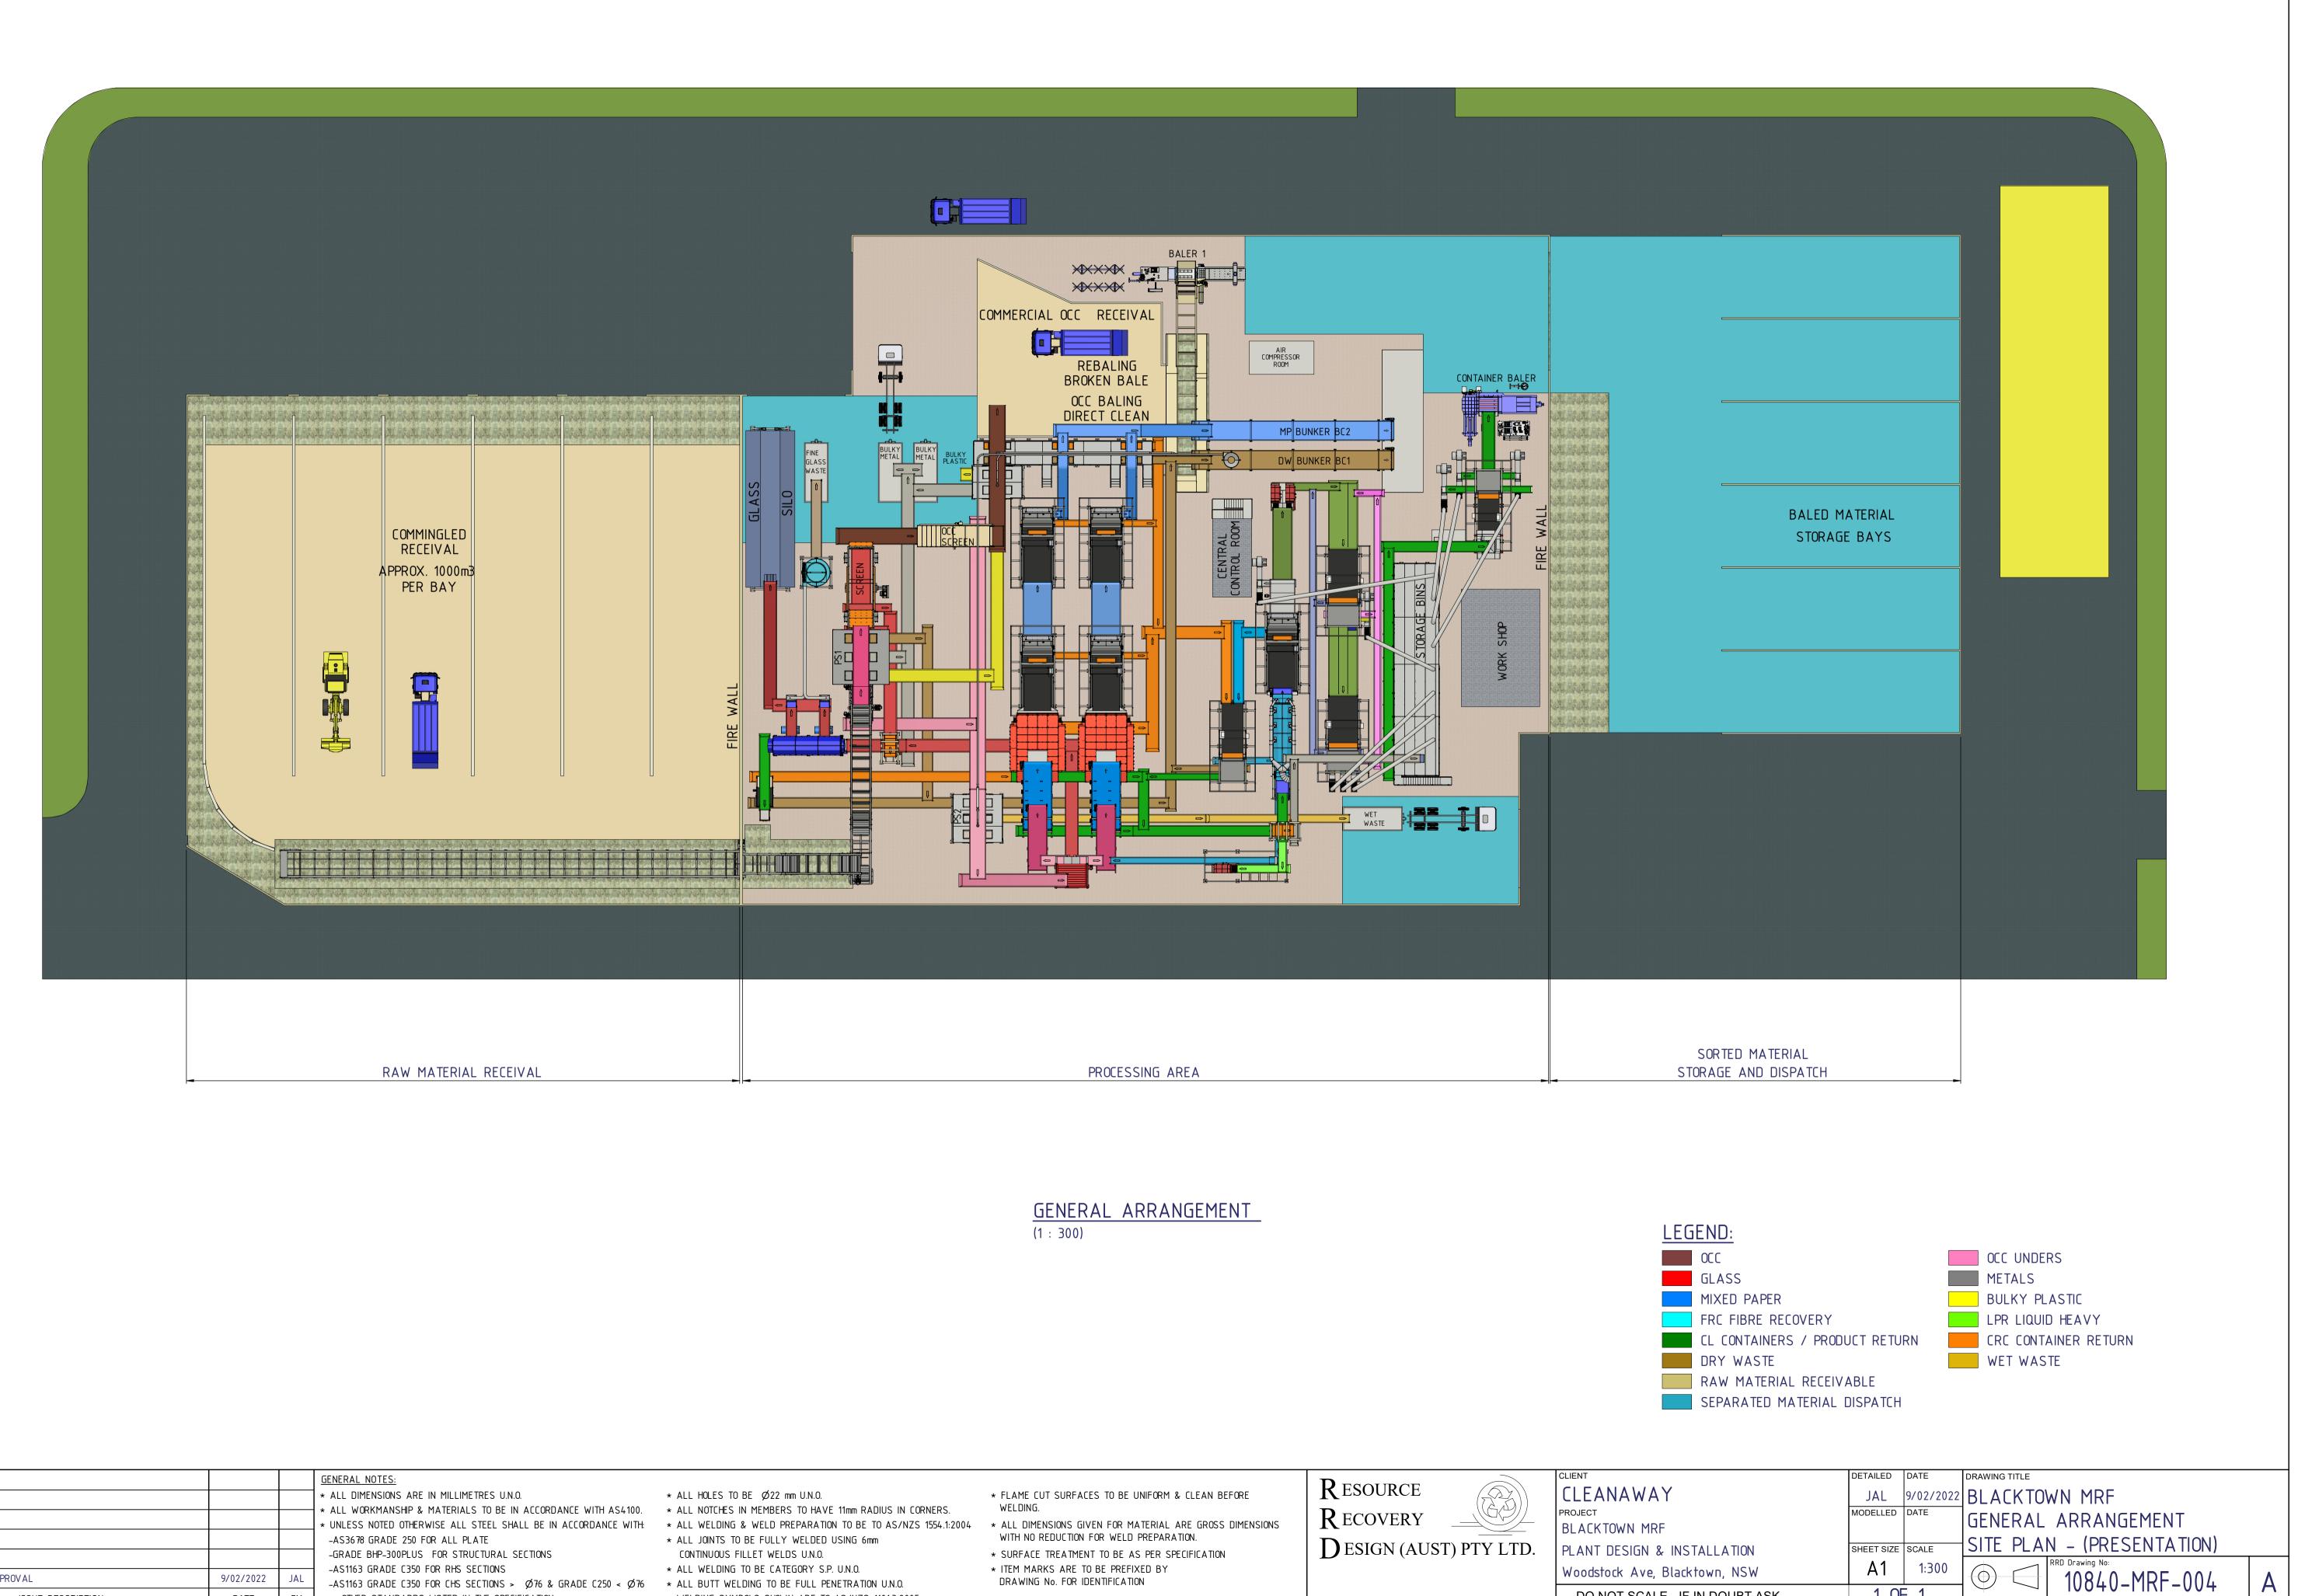

| ALL WORKMANSHIP & MATERIALS TO BE IN ACCORDANCE WITH AS4100.       * ALL NOTCHES IN M         * UNLESS NOTED OTHERWISE ALL STEEL SHALL BE IN ACCORDANCE WITH AS4100.       * ALL WELDING & M                                                                                                                                                                                                                                                                                                                                                                                                                                                                                                                                                                                                                                                                                                                                                                                                                                                                                                                                                                                                                                                                                                                                                                                                                                                                                                                                                                                                                                                                                                                                                                                                                                                                                                                                                                                                                                                                                                    |    |  |           |     |                                                                                    |                                                                                                                    |
|-------------------------------------------------------------------------------------------------------------------------------------------------------------------------------------------------------------------------------------------------------------------------------------------------------------------------------------------------------------------------------------------------------------------------------------------------------------------------------------------------------------------------------------------------------------------------------------------------------------------------------------------------------------------------------------------------------------------------------------------------------------------------------------------------------------------------------------------------------------------------------------------------------------------------------------------------------------------------------------------------------------------------------------------------------------------------------------------------------------------------------------------------------------------------------------------------------------------------------------------------------------------------------------------------------------------------------------------------------------------------------------------------------------------------------------------------------------------------------------------------------------------------------------------------------------------------------------------------------------------------------------------------------------------------------------------------------------------------------------------------------------------------------------------------------------------------------------------------------------------------------------------------------------------------------------------------------------------------------------------------------------------------------------------------------------------------------------------------|----|--|-----------|-----|------------------------------------------------------------------------------------|--------------------------------------------------------------------------------------------------------------------|
| ALL WORKMANSHIP & MATERIALS TO BE IN ACCORDANCE WITH AS4100.       * ALL NOTCHES IN M         * UNLESS NOTED OTHERWISE ALL STEEL SHALL BE IN ACCORDANCE WITH AS4100.       * ALL WELDING & M                                                                                                                                                                                                                                                                                                                                                                                                                                                                                                                                                                                                                                                                                                                                                                                                                                                                                                                                                                                                                                                                                                                                                                                                                                                                                                                                                                                                                                                                                                                                                                                                                                                                                                                                                                                                                                                                                                    |    |  |           |     | GENERAL NOTES:                                                                     |                                                                                                                    |
| Image: Section of the section of th |    |  |           |     | * ALL DIMENSIONS ARE IN MILLIMETRES U.N.O.                                         | <ul> <li>★ ALL HOLES TO BE Ø22 m</li> <li>★ ALL NOTCHES IN MEMBERS</li> <li>★ ALL WELDING &amp; WELD PR</li> </ul> |
| Image: Construction of the section  |    |  | 9/02/2022 |     | * ALL WORKMANSHIP & MATERIALS TO BE IN ACCORDANCE WITH AS4100.                     |                                                                                                                    |
| -GRADE BHP-300PLUS FOR STRUCTURAL SECTIONS       CONTINUOUS FILLE         -AS1163 GRADE C350 FOR RHS SECTIONS       * ALL WELDING TO I         -AS1163 GRADE C350 FOR CHS SECTIONS > Ø76 & GRADE C250 < Ø76                                                                                                                                                                                                                                                                                                                                                                                                                                                                                                                                                                                                                                                                                                                                                                                                                                                                                                                                                                                                                                                                                                                                                                                                                                                                                                                                                                                                                                                                                                                                                                                                                                                                                                                                                                                                                                                                                     |    |  |           |     | * UNLESS NOTED OTHERWISE ALL STEEL SHALL BE IN ACCORDANCE WITH:                    |                                                                                                                    |
| PRESENTATION - APPROVAL       9/02/2022       JAL       -AS1163 GRADE C350 FOR RHS SECTIONS       * ALL WELDING TO I         -AS1163 GRADE C350 FOR CHS SECTIONS - Ø76 & GRADE C250 < Ø76                                                                                                                                                                                                                                                                                                                                                                                                                                                                                                                                                                                                                                                                                                                                                                                                                                                                                                                                                                                                                                                                                                                                                                                                                                                                                                                                                                                                                                                                                                                                                                                                                                                                                                                                                                                                                                                                                                       |    |  |           |     | -AS3678 GRADE 250 FOR ALL PLATE                                                    | * ALL JOINTS TO BE FULLY                                                                                           |
| PRESENTATION – APPROVAL 9/02/2022 JAL –AS1163 GRADE C350 FOR CHS SECTIONS > Ø76 & GRADE C250 < Ø76 * ALL BUTT WELDIN                                                                                                                                                                                                                                                                                                                                                                                                                                                                                                                                                                                                                                                                                                                                                                                                                                                                                                                                                                                                                                                                                                                                                                                                                                                                                                                                                                                                                                                                                                                                                                                                                                                                                                                                                                                                                                                                                                                                                                            |    |  |           | JAL | -GRADE BHP-300PLUS FOR STRUCTURAL SECTIONS                                         | CONTINUOUS FILLET WELD                                                                                             |
| -ASTIG3 GRADE C350 FOR LHS SECTIONS > Ø76 & GRADE C250 < Ø76 * ALL BUTT WELDIN                                                                                                                                                                                                                                                                                                                                                                                                                                                                                                                                                                                                                                                                                                                                                                                                                                                                                                                                                                                                                                                                                                                                                                                                                                                                                                                                                                                                                                                                                                                                                                                                                                                                                                                                                                                                                                                                                                                                                                                                                  |    |  |           |     | -AS1163 GRADE C350 FOR RHS SECTIONS                                                | * ALL WELDING TO BE CATE                                                                                           |
| NO ISSUE DESCRIPTION DATE BY _OTHER STANDARDS LISTED IN THE SPECIFICATION * WELDING SYMBOLS                                                                                                                                                                                                                                                                                                                                                                                                                                                                                                                                                                                                                                                                                                                                                                                                                                                                                                                                                                                                                                                                                                                                                                                                                                                                                                                                                                                                                                                                                                                                                                                                                                                                                                                                                                                                                                                                                                                                                                                                     |    |  |           |     | -AS1163 GRADE C350 FOR CHS SECTIONS > $\emptyset$ 76 & GRADE C250 < $\emptyset$ 76 | ★ ALL BUTT WELDING TO BE<br>★ WELDING SYMBOLS SHOW                                                                 |
|                                                                                                                                                                                                                                                                                                                                                                                                                                                                                                                                                                                                                                                                                                                                                                                                                                                                                                                                                                                                                                                                                                                                                                                                                                                                                                                                                                                                                                                                                                                                                                                                                                                                                                                                                                                                                                                                                                                                                                                                                                                                                                 | No |  | DATE      | BY  | -OTHER STANDARDS LISTED IN THE SPECIFICATION                                       |                                                                                                                    |

DRAWING No. FOR IDENTIFICATION ) BE FULL PENETRATION U.N.O. IOWN ARE TO AS/NZS 1101.3:2005

1 OF 1

PROJECT JOB NO EQUIPMENT MARK

REV No

| EQUIPMENT SCHEDULE                                                                                                                                                                                                                                                                                                                                                                                                                                                                                                                                                                                                                                                                                                                                                                                                                                                                                                                                                                                                                                                                                                                                                                                                                                                                                                                                                                                                                                                                                                                                                                                                                                              |                                   |            |                                           |           |                                               |                |                                 |           |                           |                                |  |  |
|-----------------------------------------------------------------------------------------------------------------------------------------------------------------------------------------------------------------------------------------------------------------------------------------------------------------------------------------------------------------------------------------------------------------------------------------------------------------------------------------------------------------------------------------------------------------------------------------------------------------------------------------------------------------------------------------------------------------------------------------------------------------------------------------------------------------------------------------------------------------------------------------------------------------------------------------------------------------------------------------------------------------------------------------------------------------------------------------------------------------------------------------------------------------------------------------------------------------------------------------------------------------------------------------------------------------------------------------------------------------------------------------------------------------------------------------------------------------------------------------------------------------------------------------------------------------------------------------------------------------------------------------------------------------|-----------------------------------|------------|-------------------------------------------|-----------|-----------------------------------------------|----------------|---------------------------------|-----------|---------------------------|--------------------------------|--|--|
| EQUIP No                                                                                                                                                                                                                                                                                                                                                                                                                                                                                                                                                                                                                                                                                                                                                                                                                                                                                                                                                                                                                                                                                                                                                                                                                                                                                                                                                                                                                                                                                                                                                                                                                                                        | DESCRIPTION                       | EQUIP No   | DESCRIPTION                               | EQUIP No. | DESCRIPTION                                   | EQUIP No.      | DESCRIPTION                     | EQUIP No. | DESCRIPTION               | LEGEND:                        |  |  |
| C1 – C2                                                                                                                                                                                                                                                                                                                                                                                                                                                                                                                                                                                                                                                                                                                                                                                                                                                                                                                                                                                                                                                                                                                                                                                                                                                                                                                                                                                                                                                                                                                                                                                                                                                         | CHAIN CONV. RAW MATERIAL          | GBS2       | GLASS BREAKING SCREEN                     | MP3B      | BELT CONV. MIXED PAPER SORTING                | ECS1           | EDDY CURRENT SEPARATOR          | ECS2      | EDDY CURRENT SEPARATOR    | OCC                            |  |  |
| PS1                                                                                                                                                                                                                                                                                                                                                                                                                                                                                                                                                                                                                                                                                                                                                                                                                                                                                                                                                                                                                                                                                                                                                                                                                                                                                                                                                                                                                                                                                                                                                                                                                                                             | PRIMARY SORTING STATION           | BNC1       | BOUNCE CONVEYOR SEPARATOR                 | BC1       | BUNKER CONVEYOR - DRY WASTE                   | PERF1          | PERFORATOR - CONTAINER          | DCS       | DUST COLLECTION SYSTEM    | GLASS                          |  |  |
| С3                                                                                                                                                                                                                                                                                                                                                                                                                                                                                                                                                                                                                                                                                                                                                                                                                                                                                                                                                                                                                                                                                                                                                                                                                                                                                                                                                                                                                                                                                                                                                                                                                                                              | BELT CONV. RAW MATERIAL SORTING   | BNC2       | BOUNCE CONVEYOR SEPARATOR                 | BC2       | BUNKER CONVEYOR - MIXED PAPER                 | PERF2          | PERFORATOR - CONTAINER          | GS1       | GLASS SILO _CRUSHED GLASS | MIXED PAPER                    |  |  |
| PS1                                                                                                                                                                                                                                                                                                                                                                                                                                                                                                                                                                                                                                                                                                                                                                                                                                                                                                                                                                                                                                                                                                                                                                                                                                                                                                                                                                                                                                                                                                                                                                                                                                                             | PRIMARY SORTING STATION - LARGE   | BAL1       | BALLISTIC SCREEN SEPARATOR                | BFC1      | CHAIN CONV. BAILER FEED                       | OPT7           | OPTICAL SEPARATOR PLASTIC TYPES | GWB1      | GLASS WASTE BIN           | FRC FIBRE RECO                 |  |  |
| PSCR1                                                                                                                                                                                                                                                                                                                                                                                                                                                                                                                                                                                                                                                                                                                                                                                                                                                                                                                                                                                                                                                                                                                                                                                                                                                                                                                                                                                                                                                                                                                                                                                                                                                           | PRIMARY SORTING SCREEN, VIBRATING | BAL2       | BALLISTIC SCREEN SEPARATOR                | BAILER 1  | BAILER - MIXED PAPER / DRY WASTE              | OPT8           | OPTICAL SEPARATOR PLASTIC TYPES | BMB       | BULK METAL BIN            | CL CONTAINERS                  |  |  |
| OCCSC1                                                                                                                                                                                                                                                                                                                                                                                                                                                                                                                                                                                                                                                                                                                                                                                                                                                                                                                                                                                                                                                                                                                                                                                                                                                                                                                                                                                                                                                                                                                                                                                                                                                          | OVER SIZE CARDBOARD, DISC SCREEN  | OPT1       | OPTICAL SEPARATOR MIXED PRODUCT           | OPT5      | OPTICAL SEPARATOR CONTAINER                   | BS1            | BULK STORAGE BINS               |           |                           | DRY WASTE                      |  |  |
| OCC2                                                                                                                                                                                                                                                                                                                                                                                                                                                                                                                                                                                                                                                                                                                                                                                                                                                                                                                                                                                                                                                                                                                                                                                                                                                                                                                                                                                                                                                                                                                                                                                                                                                            | BELT CONV. OCC SORTING            | OPT2       | OPTICAL SEPARATOR MIXED PRODUCT           | OHM1      | MAGNET - FERROUS /NON FERROUS                 | OPT9           | OPTICAL SEPARATOR CONTAINERS    |           |                           | RAW MATERIAL                   |  |  |
| GBS1                                                                                                                                                                                                                                                                                                                                                                                                                                                                                                                                                                                                                                                                                                                                                                                                                                                                                                                                                                                                                                                                                                                                                                                                                                                                                                                                                                                                                                                                                                                                                                                                                                                            | GLASS BREAKING SCREEN             | OPT3       | OPTICAL SEPARATOR MIXED PRODUCT           | PERF3     | PERFORATOR - CONTAINER                        | CB1            | CONTAINER BAILER                |           |                           | SEPARATED MA                   |  |  |
| PS2                                                                                                                                                                                                                                                                                                                                                                                                                                                                                                                                                                                                                                                                                                                                                                                                                                                                                                                                                                                                                                                                                                                                                                                                                                                                                                                                                                                                                                                                                                                                                                                                                                                             | PRIMARY SORTING STATION           | OPT4       | OPTICAL SEPARATOR MIXED PRODUCT           | AS1       | AIR SEPARATOR - HEAVY/LIGHT                   | OHM2           | MAGNET - FERROUS /NON FERROUS   |           |                           |                                |  |  |
| WW1                                                                                                                                                                                                                                                                                                                                                                                                                                                                                                                                                                                                                                                                                                                                                                                                                                                                                                                                                                                                                                                                                                                                                                                                                                                                                                                                                                                                                                                                                                                                                                                                                                                             | WET WASTE BIN                     | МРЗА       | BELT CONV. MIXED PAPER SORTING            | OPT6      | OPTICAL SEPARATOR PLASTIC                     | TR1            | TROMMEL GLASS SIZE SEPARATOR    |           |                           |                                |  |  |
| General notes:         All Dimensions are in millimetres un.o.         All Workmanshp & materials to be in accordance with astion.         All Workmanshp & materials to be in accordance with astion.         All Workmanshp & materials to be in accordance with astion.         All Workmanshp & materials to be in accordance with astion.         All Workmanshp & materials to be in accordance with astion.         All Workmanshp & materials to be in accordance with astion.         All Workmanshp & materials to be in accordance with astion.         All Workmanshp & materials to be in accordance with astion.         Astros of a corde behp-booplus for all p-booplus for structural sections         -Astros of a corde behp-booplus for structural sections         -Astros of a corde behp-booplus for RHS sections         -Astros of a corde cord |                                   |            |                                           |           |                                               |                |                                 |           |                           |                                |  |  |
| PRESENTATIO                                                                                                                                                                                                                                                                                                                                                                                                                                                                                                                                                                                                                                                                                                                                                                                                                                                                                                                                                                                                                                                                                                                                                                                                                                                                                                                                                                                                                                                                                                                                                                                                                                                     | DN - APPROVAL                     | 24/08/2021 | AL                                        |           | < $Ø\%$ * All butt welding to be full penetra | TION U.N.O.    | DRAWING No. FOR IDENTIFICATION  |           |                           | Woodstock Ave, Blacktown, NSW  |  |  |
| No                                                                                                                                                                                                                                                                                                                                                                                                                                                                                                                                                                                                                                                                                                                                                                                                                                                                                                                                                                                                                                                                                                                                                                                                                                                                                                                                                                                                                                                                                                                                                                                                                                                              | ISSUE DESCRIPTION                 | DATE       | -OTHER STANDARDS LISTED IN THE SPECIFICAT | ION       | * WELDING SYMBOLS SHOWN ARE TO AS/NZ          | ZS 1101.3:2005 |                                 |           |                           | DO NOT SCALE - IF IN DOUBT ASK |  |  |

1 OF 1

PROJECT JOB NO EQUIPMENT MARK NO

REV No

Waste removed

600 Woodstock Avenue, Rooty Hill