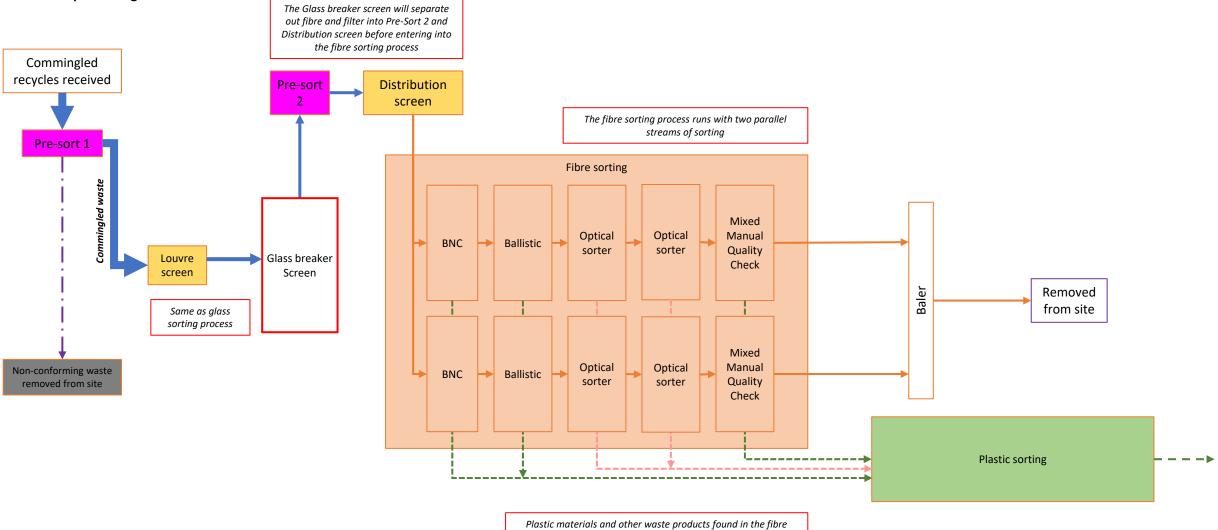

## 600 Woodstock Avenue, Rooty Hill Glass waste processing stream

Plastic materials and other waste products found in the fibre sorting process will be rediverted into the plastic sorting process.