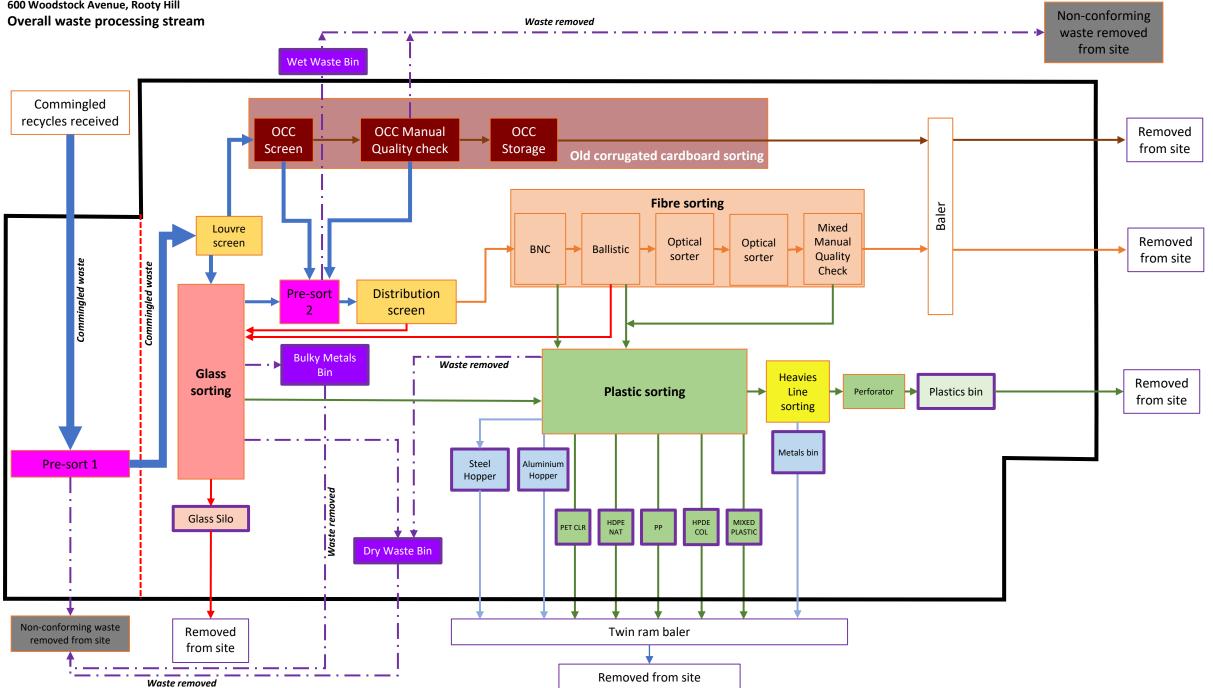

1 OF 1

PROJECT JOB NO EQUIPMENT MARK NO

REV No

Waste removed

600 Woodstock Avenue, Rooty Hill