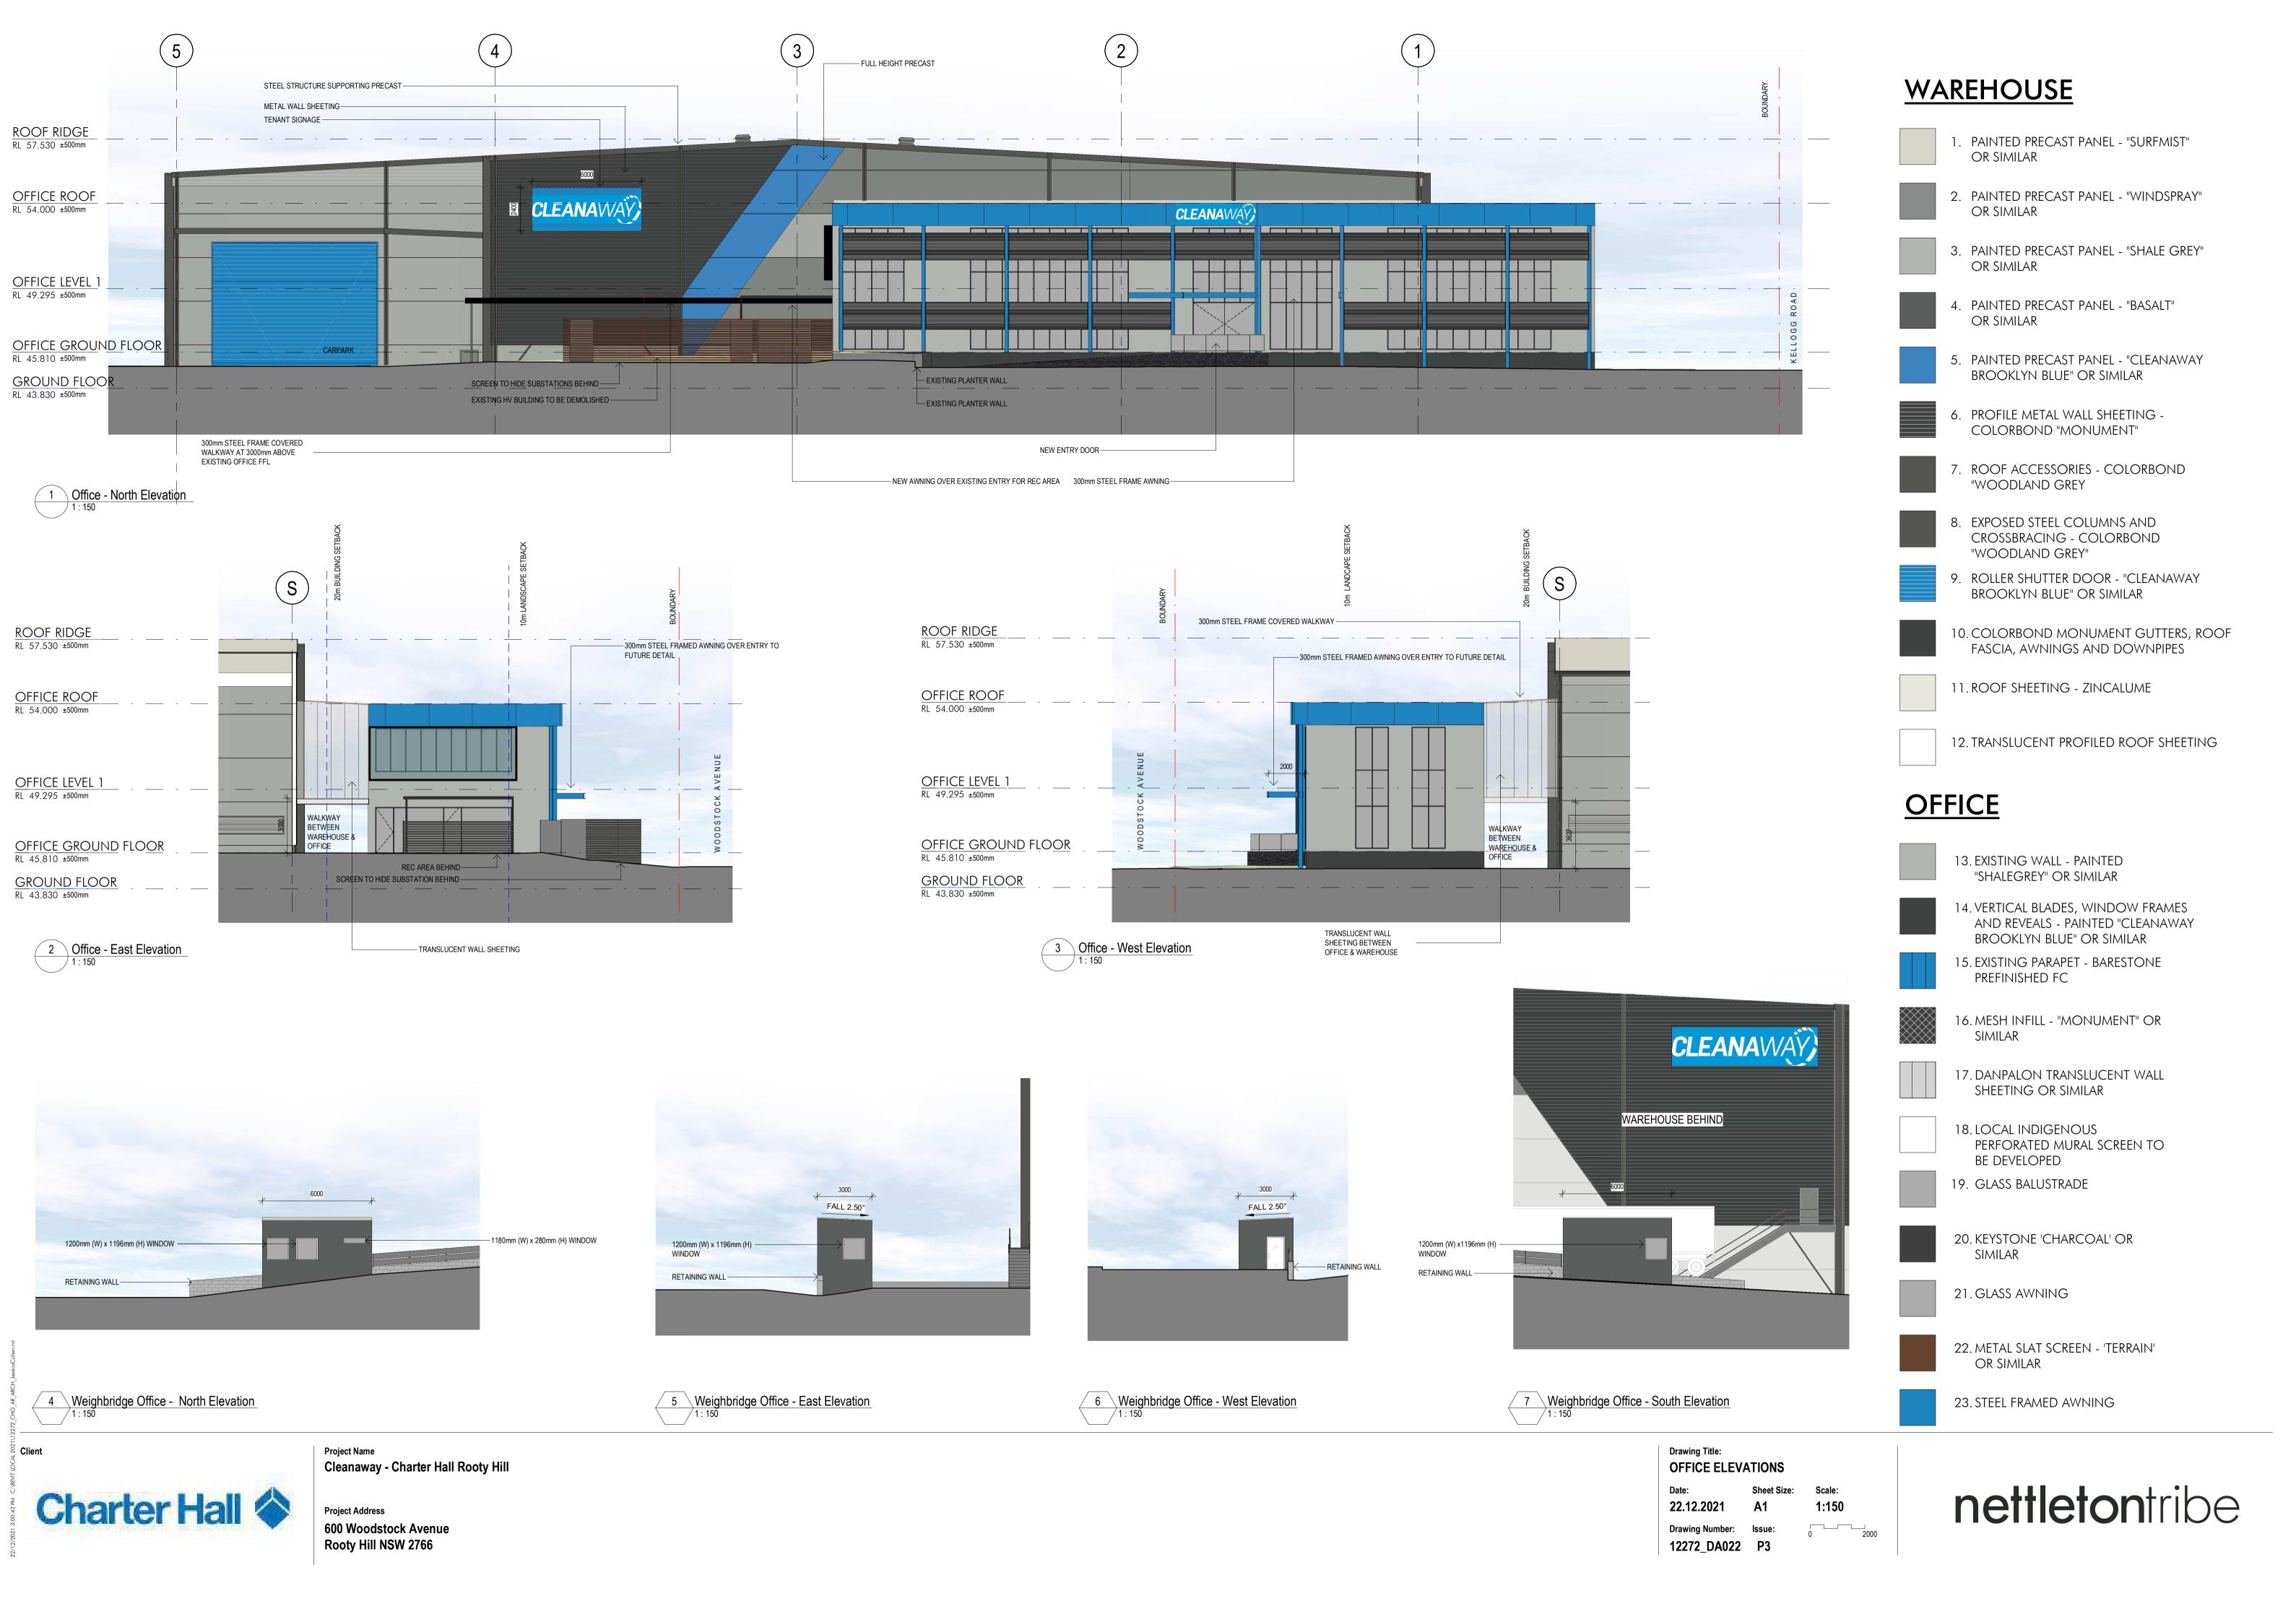

| DRAWING LIST (DA) |                          |               |                     |
|-------------------|--------------------------|---------------|---------------------|
| No.:              | SHEET NAME               | DATE          | CURRENT<br>REVISION |
| DA000             | COVER                    | 22.12.2021    | P3                  |
| DA001             | SITE & GROUND FLOOR PLAN | 22.12.2021    | P4                  |
| DA005             | DEMOLITION PLAN          | 22.12.2021    | P3                  |
| DA012             | OFFICE FLOOR PLANS       | 22.12.2021    | P4                  |
| DA013             | ROOF PLAN                | 22.12.2021    | P5                  |
| DA021             | BUILDING ELEVATIONS      | 22.12.2021    | P8                  |
| DA022             | OFFICE ELEVATIONS        | 22.12.2021    | P3                  |
| DA031             | BUILDING SECTIONS        | 22.12.2021    | P5                  |
| DA091             | PERSPECTIVE - SHEET 1    | 22.12.2021    | P2                  |
| DA092             | PERSPECTIVE - SHEET 2    | 22.12.2021    | P2                  |
| DA095             | SIGNAGE PLAN             | 22.12.2021    | P2                  |
| APPENDIX          | URBAN DESIGN REPORT      | DECEMBER 2021 | 01                  |