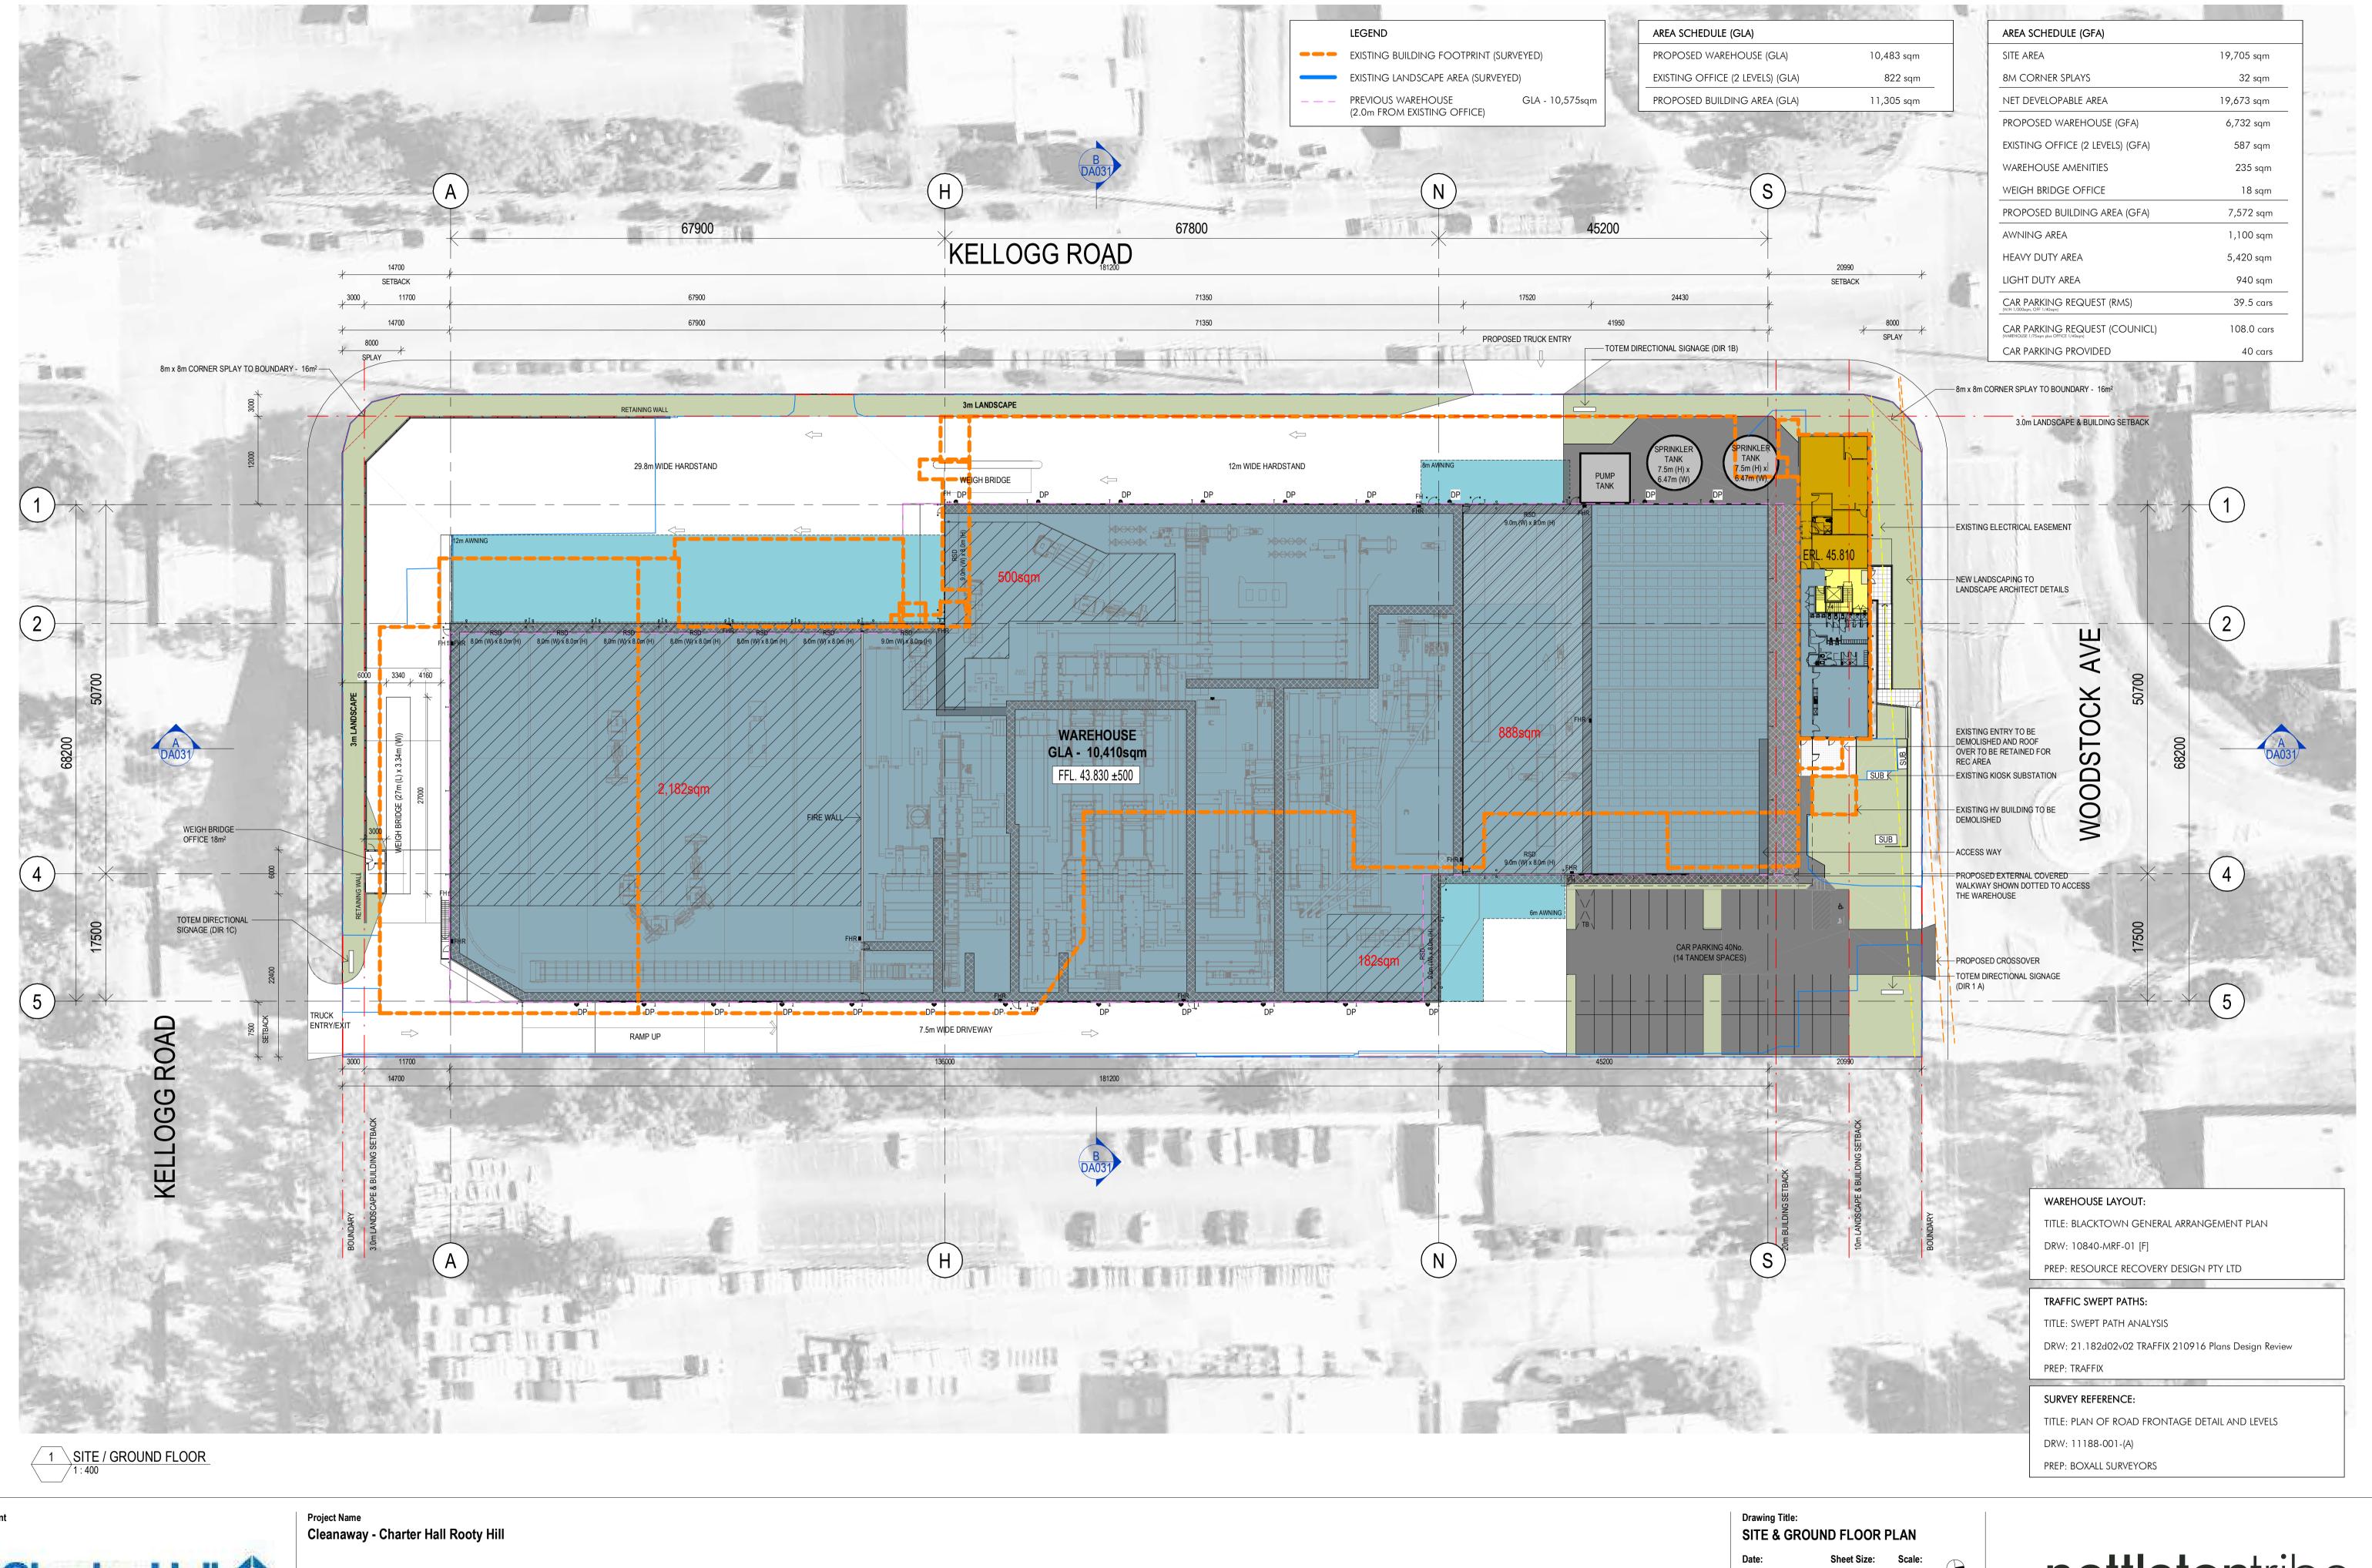

# Cleanaway - Charter Hall Rooty Hill

12272

Development Application

December 2021

Charter Hall 🔷

Project Address
600 Woodstock Avenue
Rooty Hill NSW 2766

 SITE & GROUND FLOOR PLAN

 Date:
 Sheet Size:
 Scale:

 22.12.2021
 A1
 1:400

 Drawing Number:
 Issue:
 0
 8000

 12272\_DA001
 P4
 P4