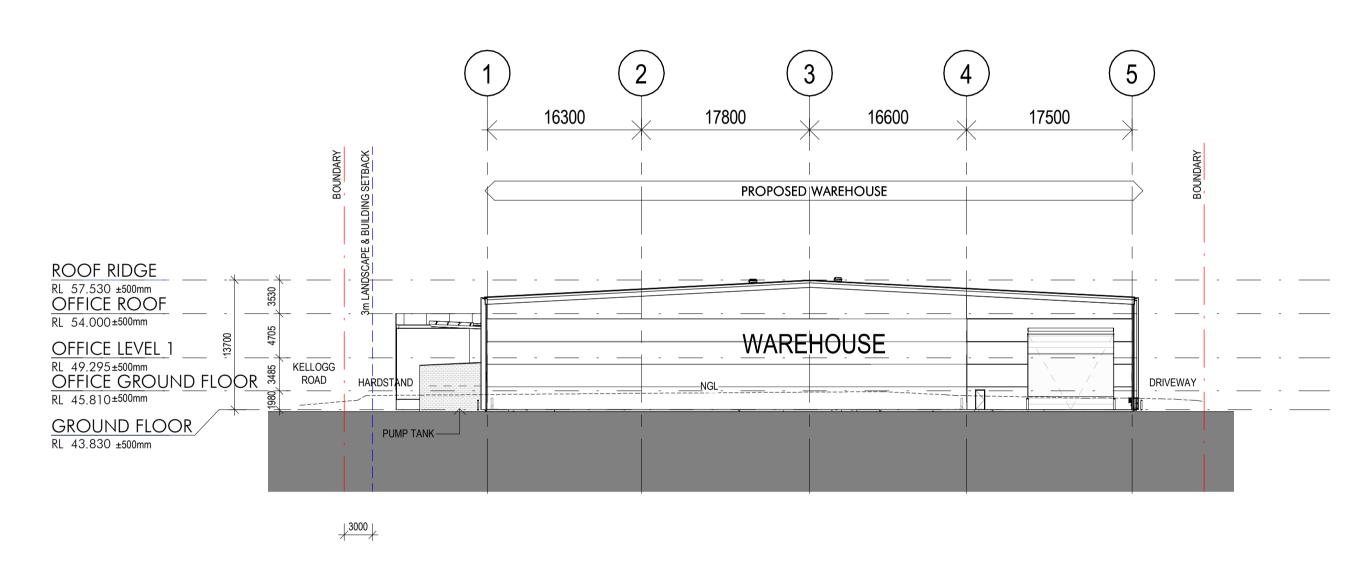

Drawing Title:
ROOF PLAN

Date: Sheet Size: Scale:
18.01.2022 A1 1:400

Drawing Number: Issue: 2000
12272\_DA013 P7

A SECTION A-A DA001 1 : 400

B SECTION B-B DA001 1:400

Charter Hall 🔷

Client

Project Name Cleanaway - Charter Hall Rooty Hill

Project Address
600 Woodstock Avenue
Rooty Hill NSW 2766

Drawing Title:
BUILDING SECTIONS

Date: Sheet Size: Scale:
22.12.2021 A1 1:400

Drawing Number: Issue: 8000
12272\_DA031 P5

Project Name Cleanaway - Charter Hall Rooty Hill