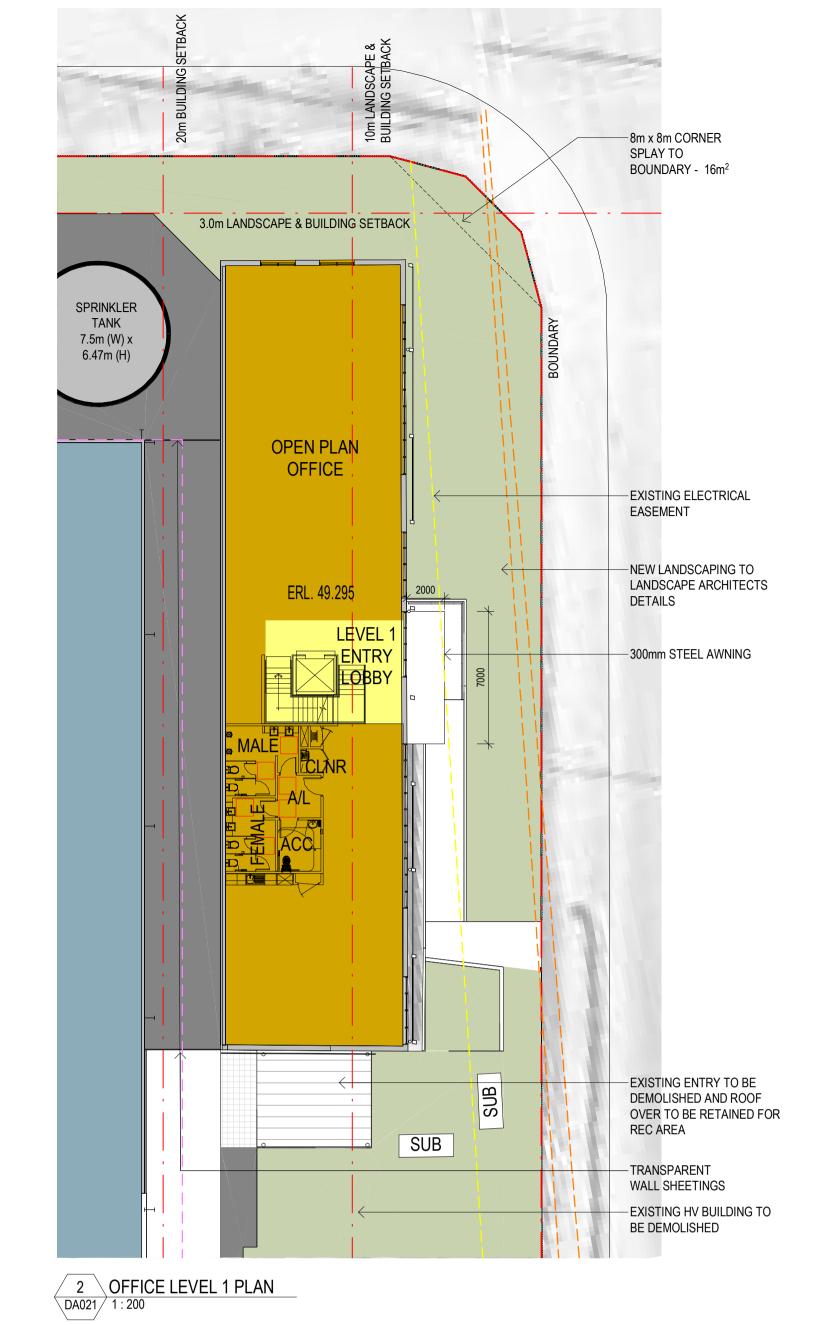

 12272\_DA005
 P4

Drawing Title:

4 WEIGHBRIDGE OFFICE
DA021 1:100

S Client

5 WEIGHBRIDGE OFFICE ROOF PLAN
DA021 1:100

Charter Hall 🔷

Project Name Cleanaway - Charter Hall Rooty Hill

600 Woodstock Avenue **Rooty Hill NSW 2766** 