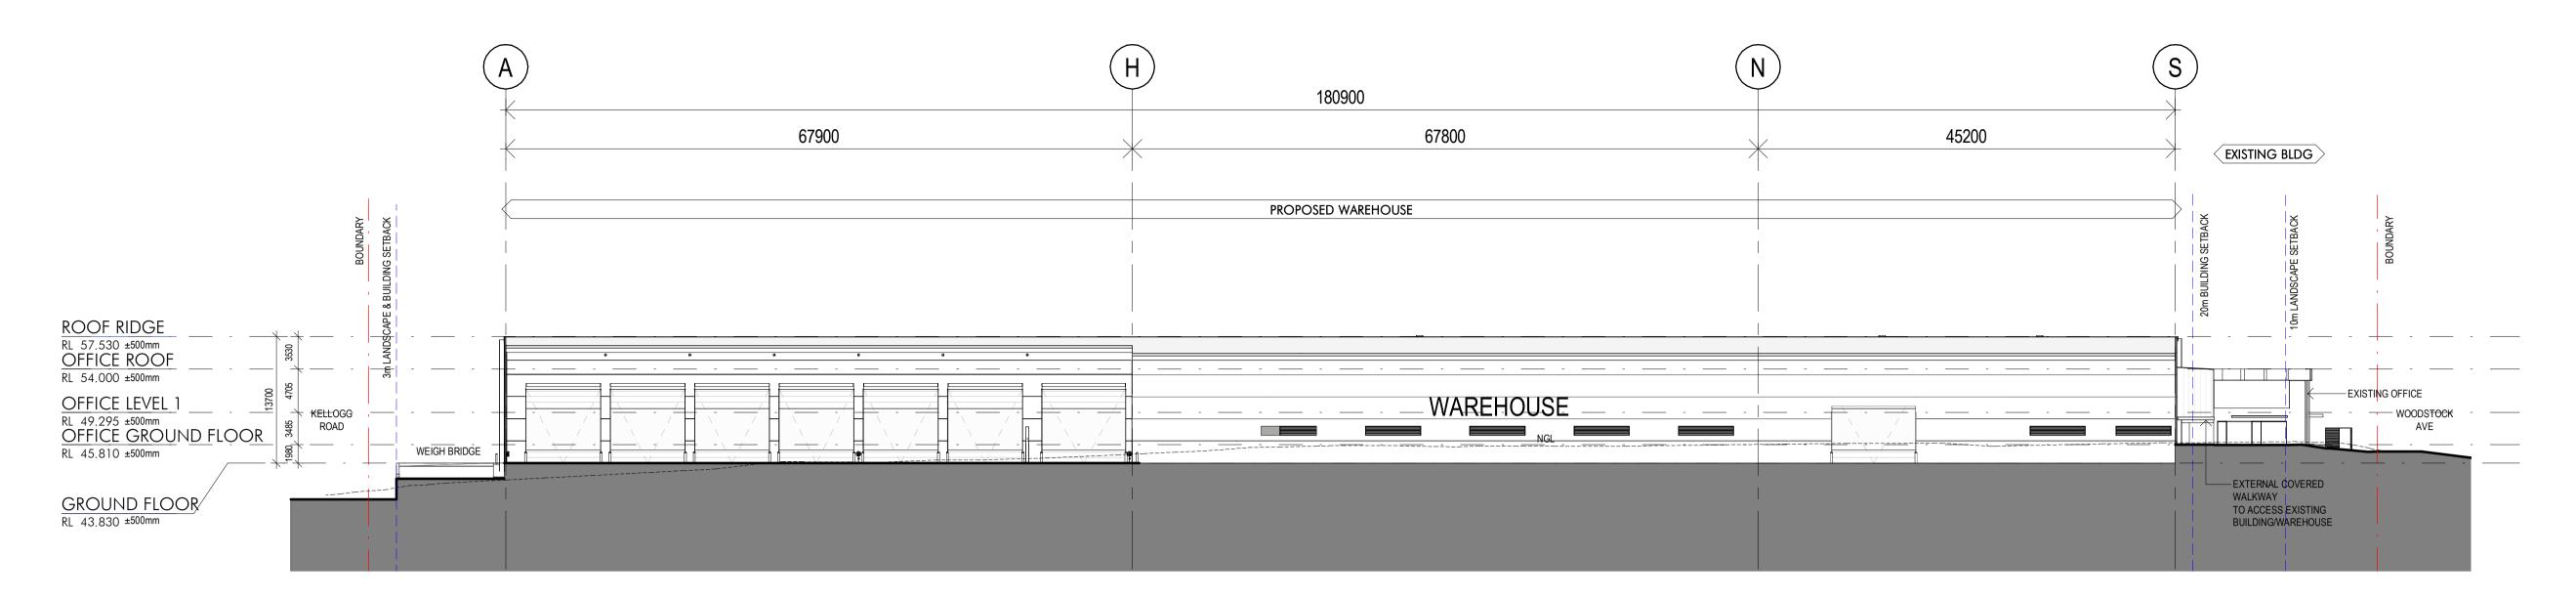

Drawing Title:
ROOF PLAN

Date: Sheet Size: Scale:
18.01.2022 A1 1:400

Drawing Number: Issue: 2000
12272\_DA013 P7

A SECTION A-A DA001 1 : 400

B SECTION B-B DA001 1:400

Charter Hall 🔷

Client

Project Name Cleanaway - Charter Hall Rooty Hill

Project Address
600 Woodstock Avenue
Rooty Hill NSW 2766

Drawing Title:
BUILDING SECTIONS

Date: Sheet Size: Scale:
22.12.2021 A1 1:400

Drawing Number: Issue: 8000
12272\_DA031 P5

Project Name Cleanaway - Charter Hall Rooty Hill