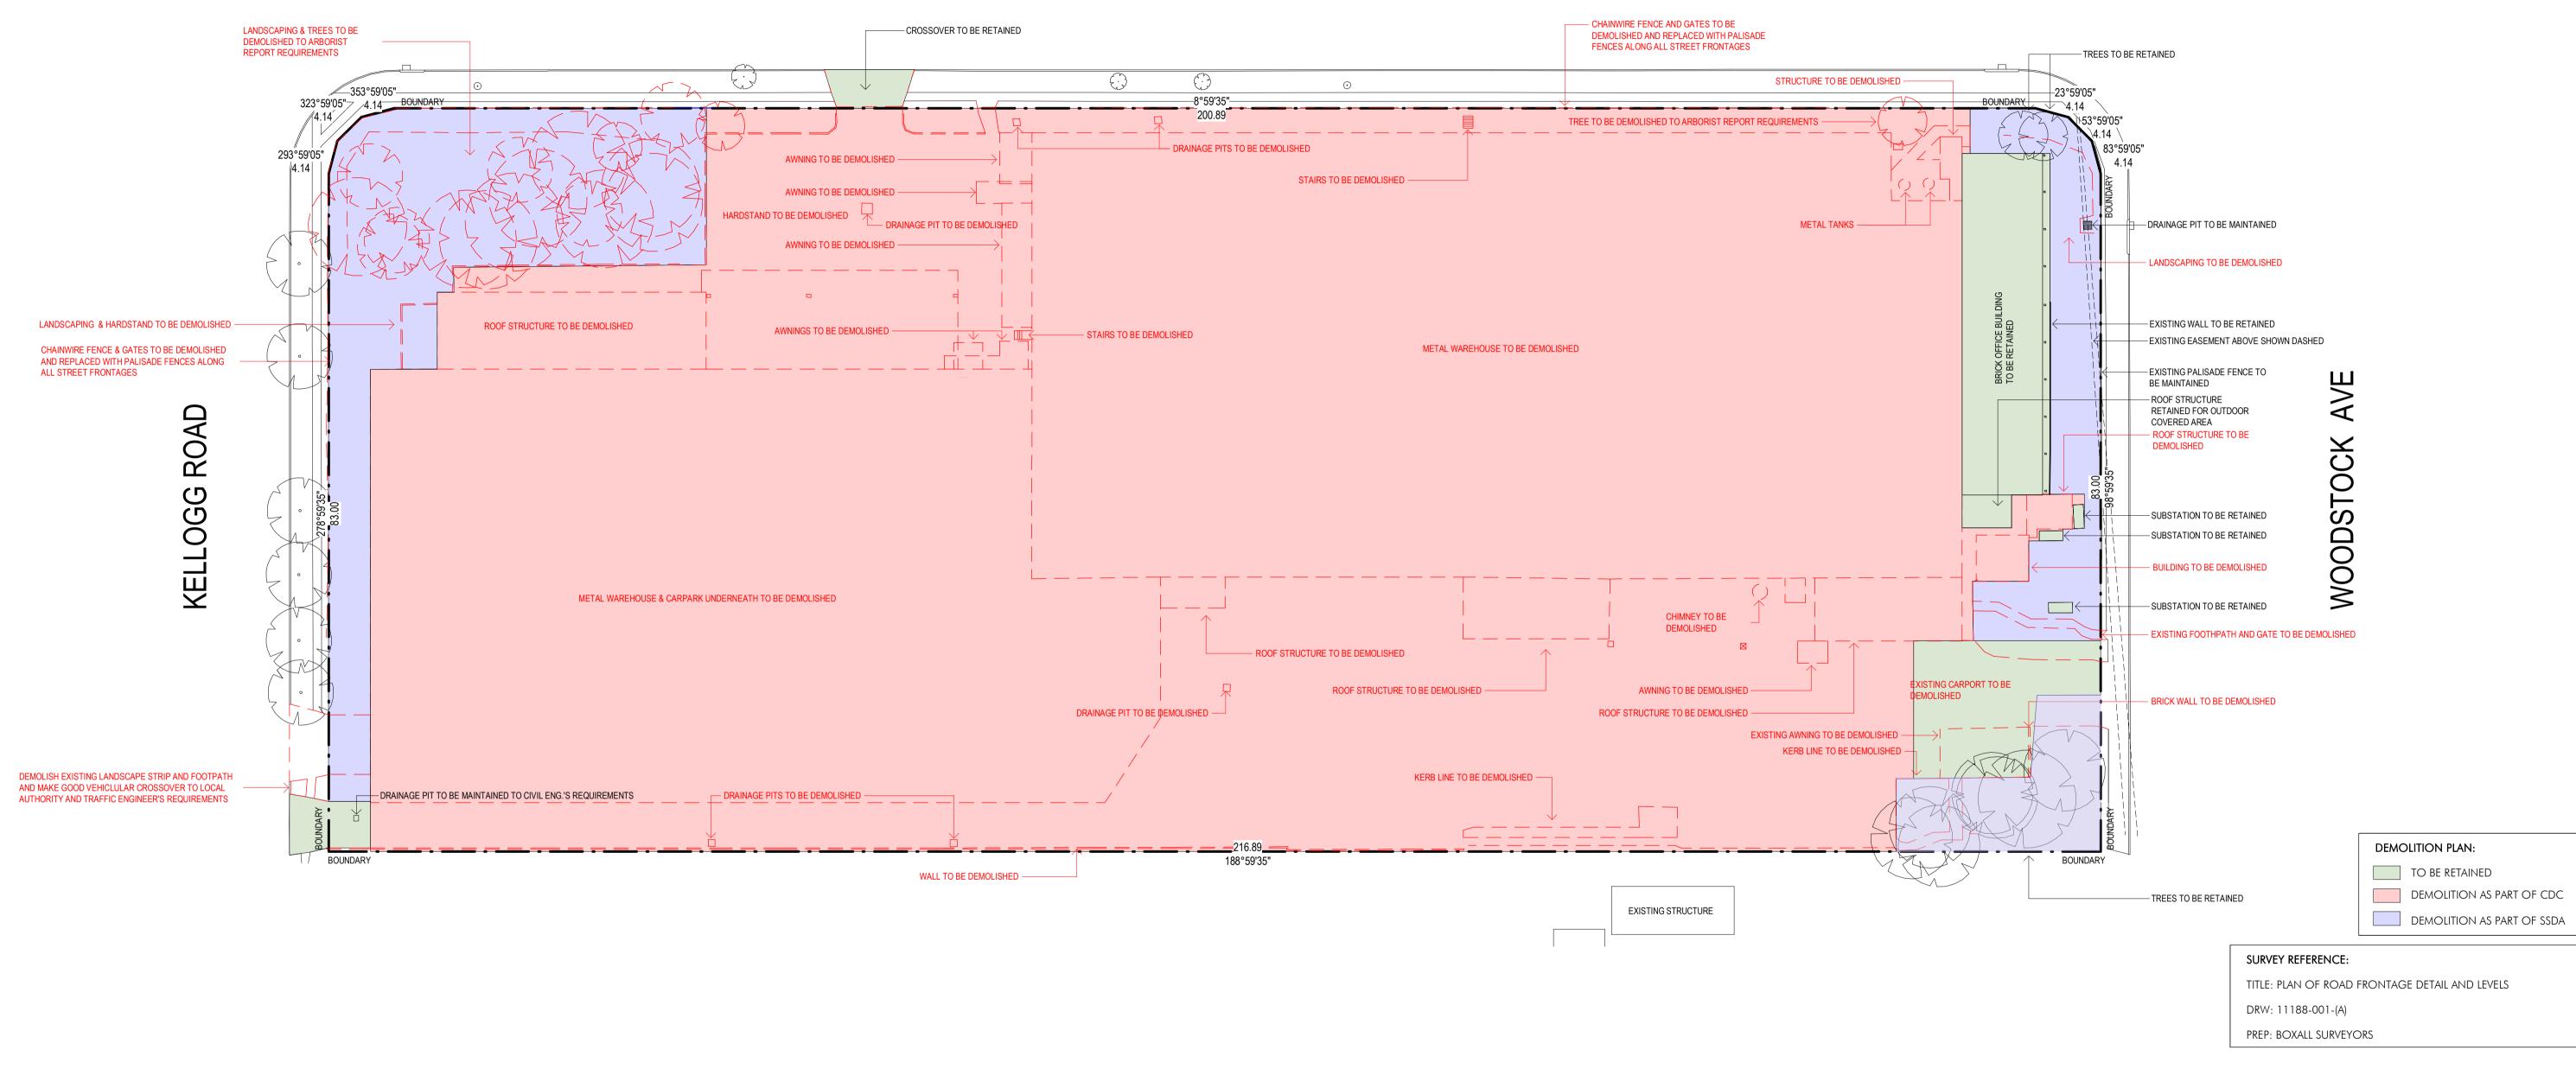

# KELLOGG ROAD

### NOTES:

All demolition work to be carried in accordance with AS 2601-2001.

All works involving the demolition, removal, transport and disposal of asbestos cement is to be carried out in accordance with the 'Worksafe Code of Practice for Removal of Asbestos' and the requirements of the Work Cover Authority of NSW and the NSW Office of Environment and Heritage.

Project Name
Cleanaway - Charter Hall Rooty Hill

Project Address 600 Woodstock Avenue Rooty Hill NSW 2766 
 DEMOLITION PLAN

 Date:
 Sheet Size:
 Scale:

 22.12.2021
 A1
 1:400

 Drawing Number:
 Issue:
 0
 8000

 12272\_DA005
 P4

Drawing Title:

4 WEIGHBRIDGE OFFICE
DA021 1:100

S Client

5 WEIGHBRIDGE OFFICE ROOF PLAN
DA021 1:100

Charter Hall 🔷

Project Name Cleanaway - Charter Hall Rooty Hill

600 Woodstock Avenue **Rooty Hill NSW 2766** 