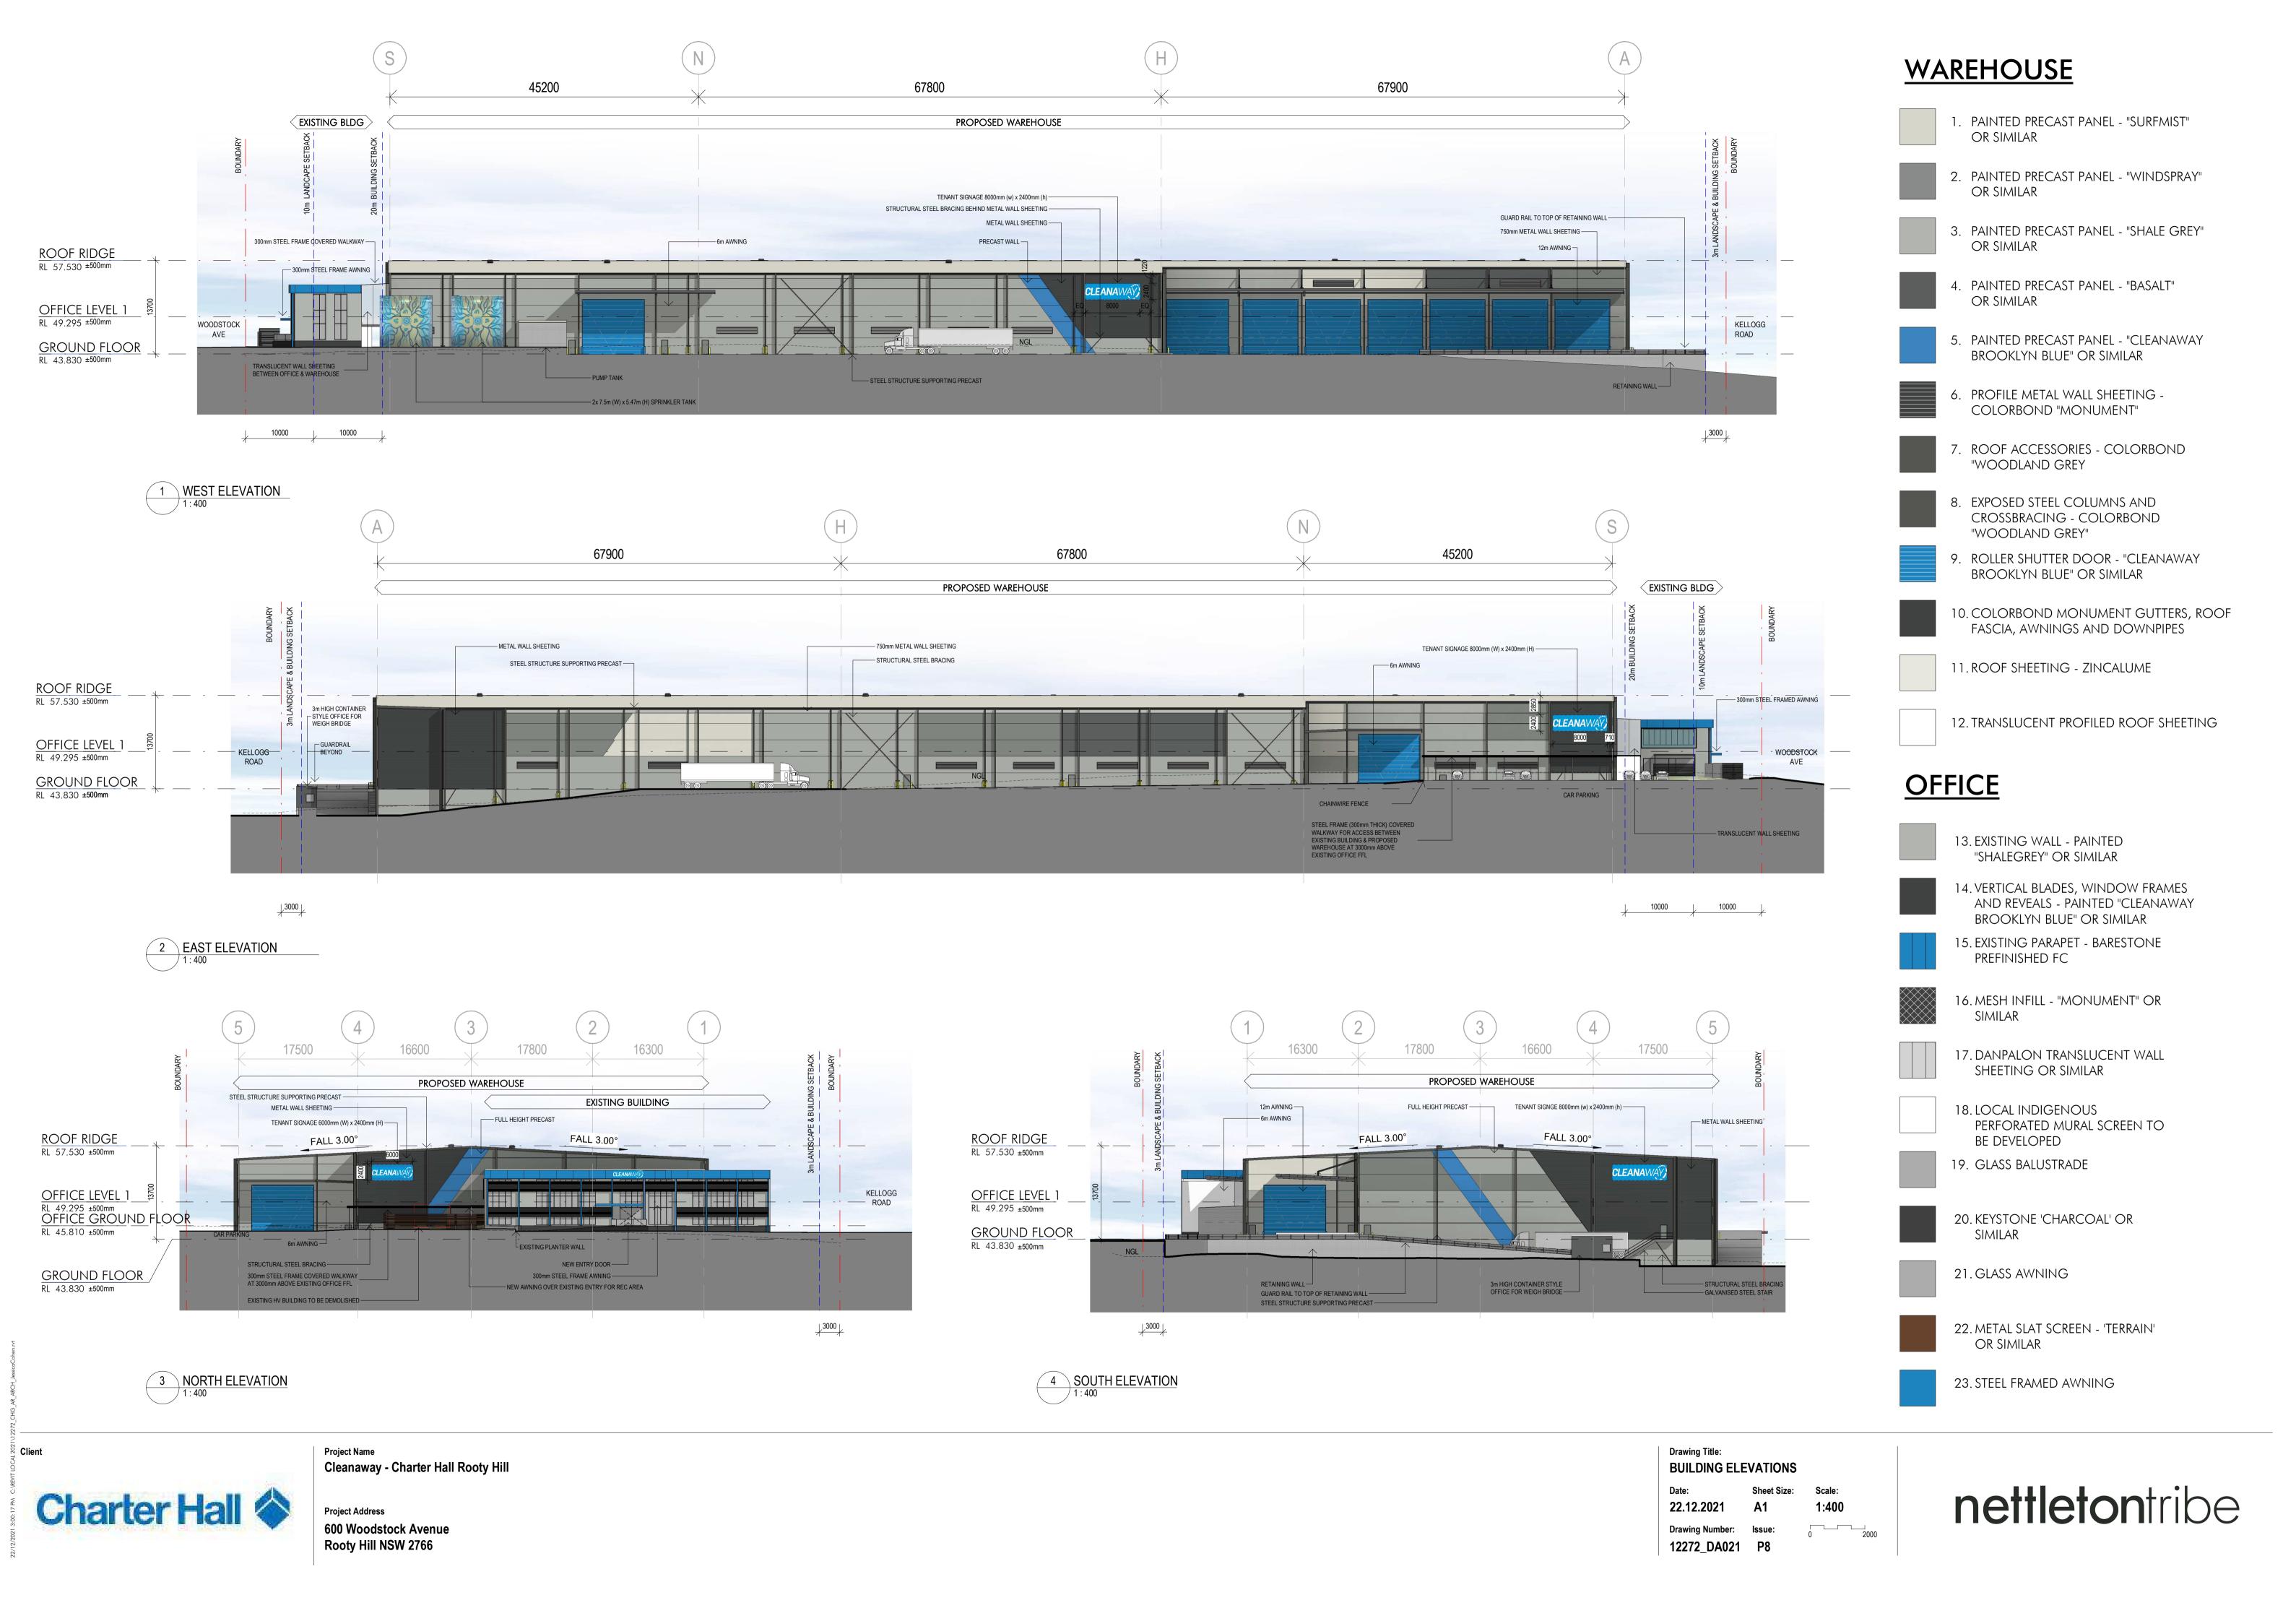

Drawing Title:
ROOF PLAN

Date: Sheet Size: Scale:
18.01.2022 A1 1:400

Drawing Number: Issue: 2000
12272\_DA013 P7

A SECTION A-A DA001 1 : 400

B SECTION B-B DA001 1:400

Charter Hall 🔷

Client

Project Name Cleanaway - Charter Hall Rooty Hill

Project Address
600 Woodstock Avenue
Rooty Hill NSW 2766

Drawing Title:
BUILDING SECTIONS

Date: Sheet Size: Scale:
22.12.2021 A1 1:400

Drawing Number: Issue: 8000
12272\_DA031 P5

Project Name Cleanaway - Charter Hall Rooty Hill