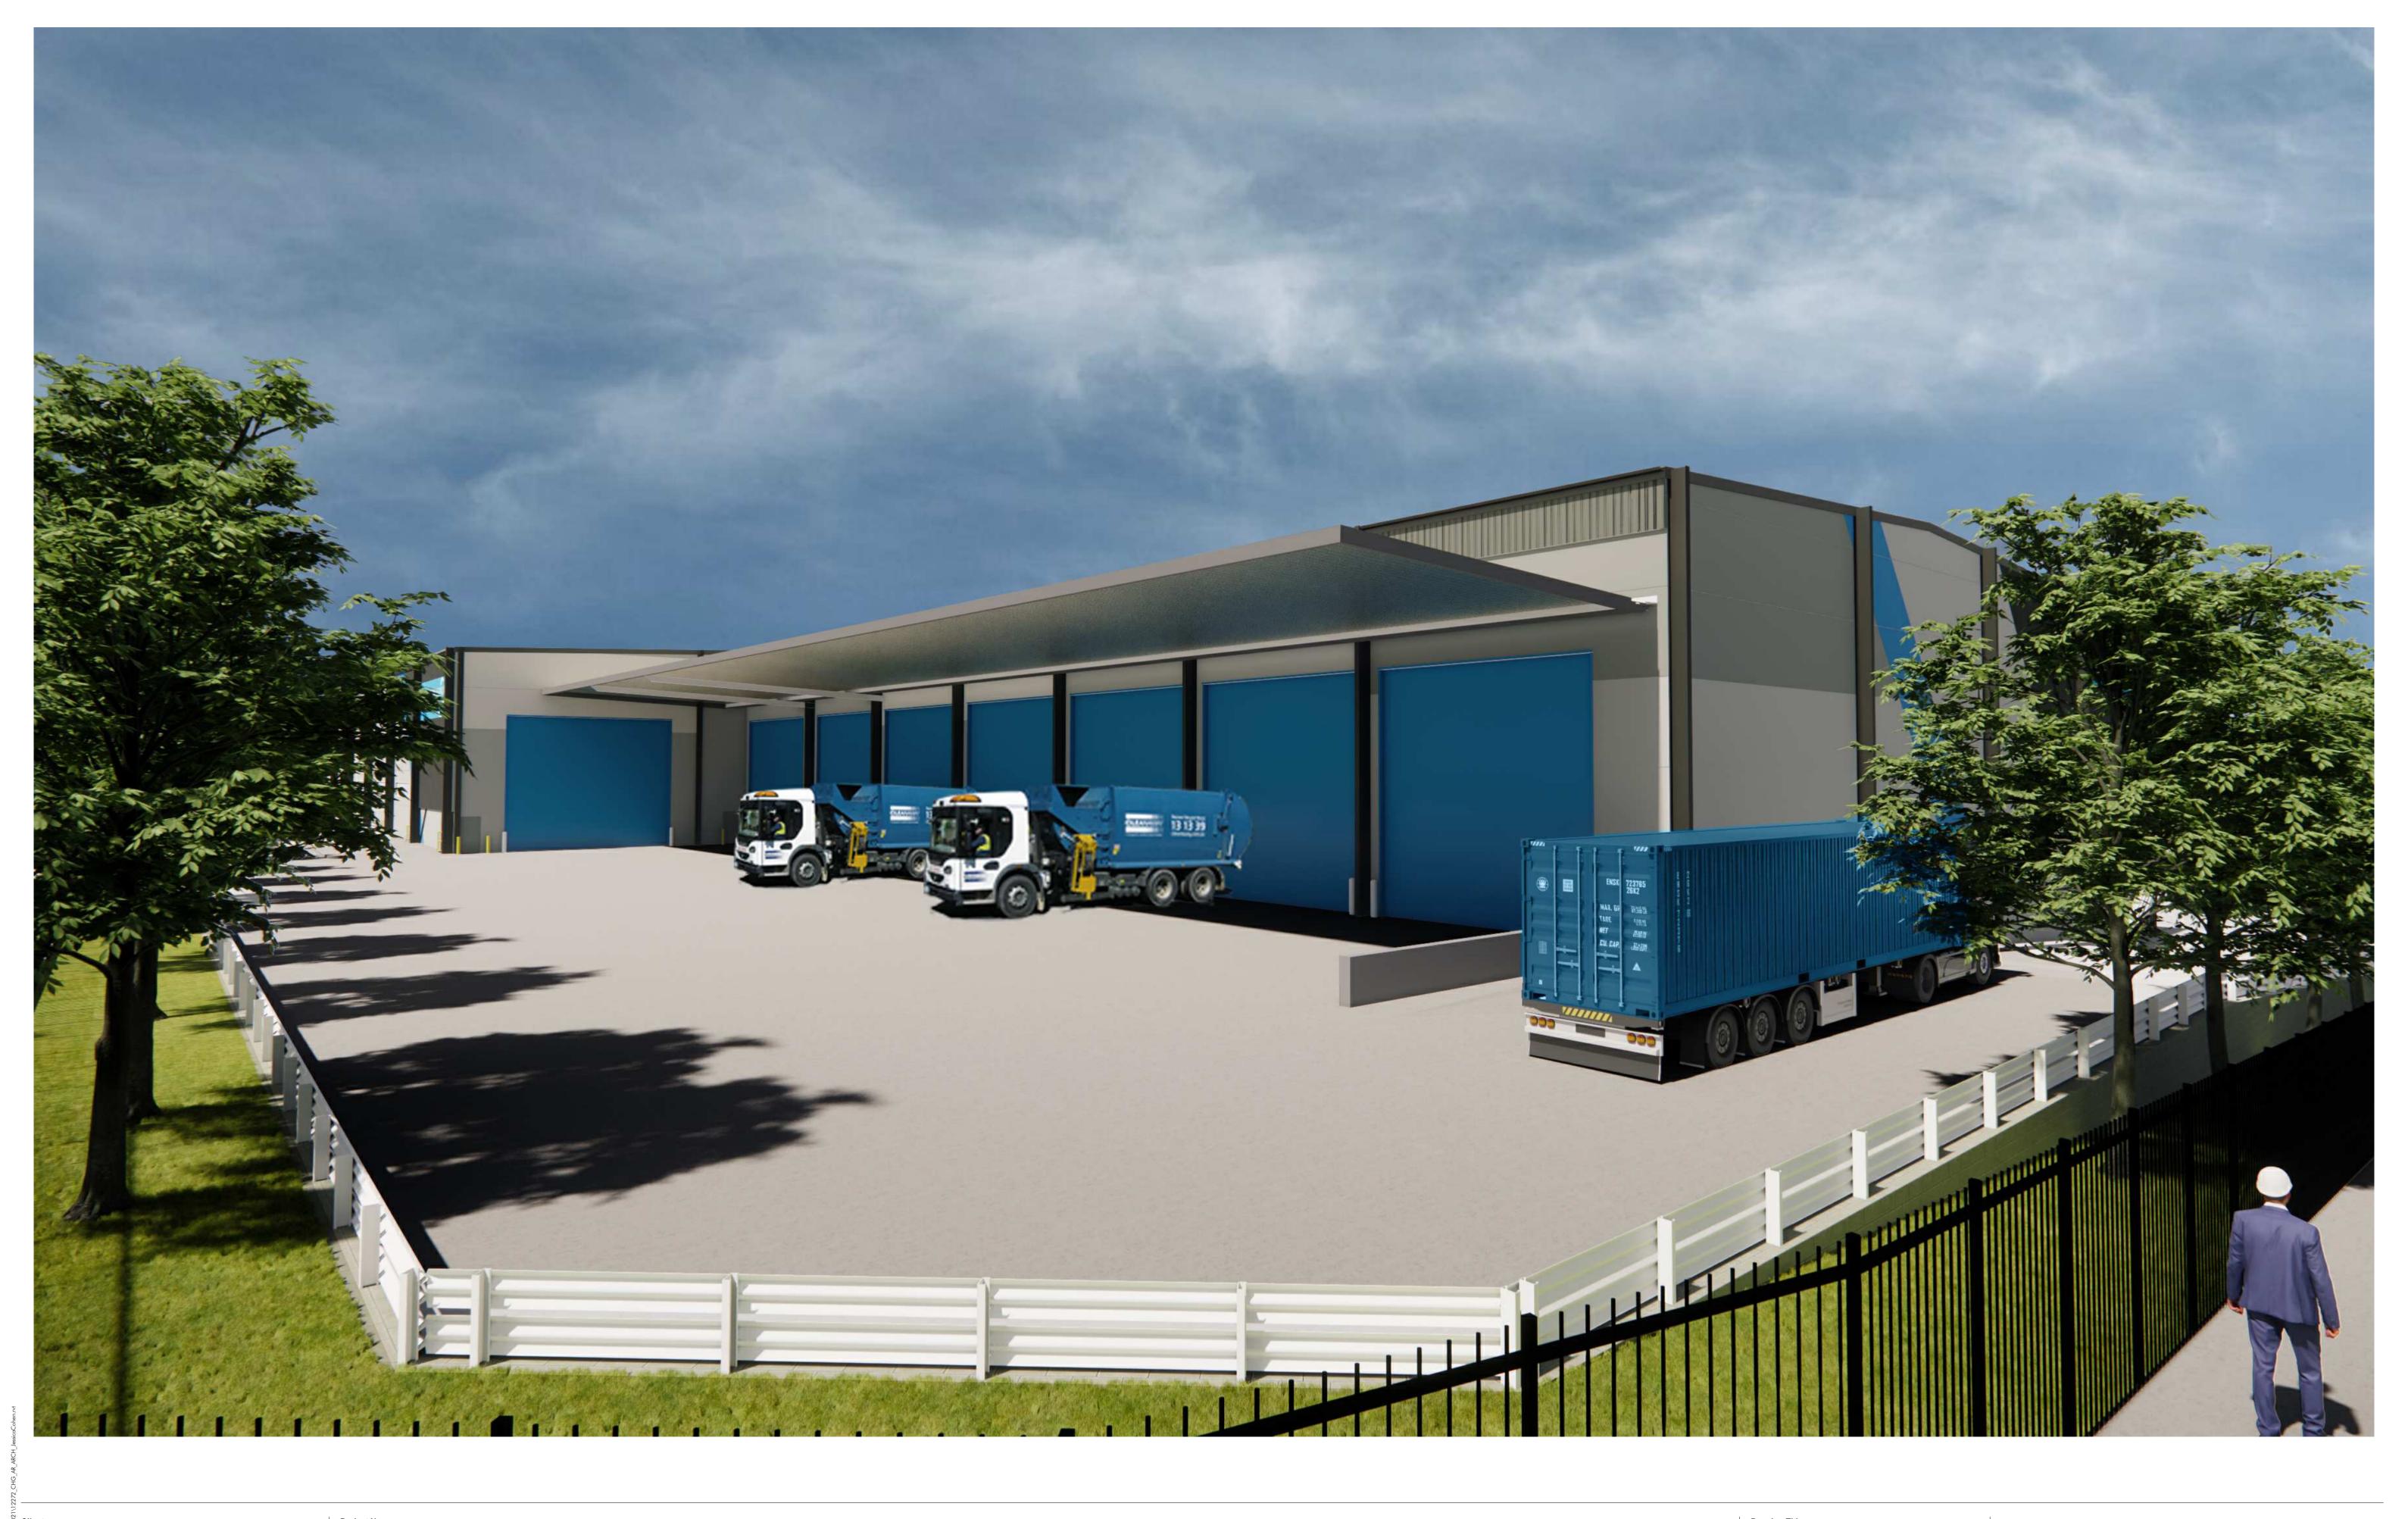

**GUTTER AND** DOWNPIPES TO

**FUTURE HYD ENG'S DETAIL** 



Charter Hall 🔷

Project Name
Cleanaway - Charter Hall Rooty Hill

Project Address
600 Woodstock Avenue
Rooty Hill NSW 2766

Drawing Title:
ROOF PLAN

Date: Sheet Size: Scale:
18.01.2022 A1 1:400

Drawing Number: Issue: 2000
12272\_DA013 P7







A SECTION A-A DA001 1 : 400



B SECTION B-B DA001 1:400

Charter Hall 🔷

Client

Project Name Cleanaway - Charter Hall Rooty Hill

Project Address
600 Woodstock Avenue
Rooty Hill NSW 2766

Drawing Title:
BUILDING SECTIONS

Date: Sheet Size: Scale:
22.12.2021 A1 1:400

Drawing Number: Issue: 8000
12272\_DA031 P5







Project Name Cleanaway - Charter Hall Rooty Hill

600 Woodstock Avenue Rooty Hill NSW 2766

Drawing Title:
PERSPECTIVE - SHEET 1

Drawing Number: Issue: 12272\_DA091 P2





Project Name Cleanaway - Charter Hall Rooty Hill

600 Woodstock Avenue Rooty Hill NSW 2766

Drawing Title:
PERSPECTIVE - SHEET 2

Drawing Number: Issue: 12272\_DA092 P2