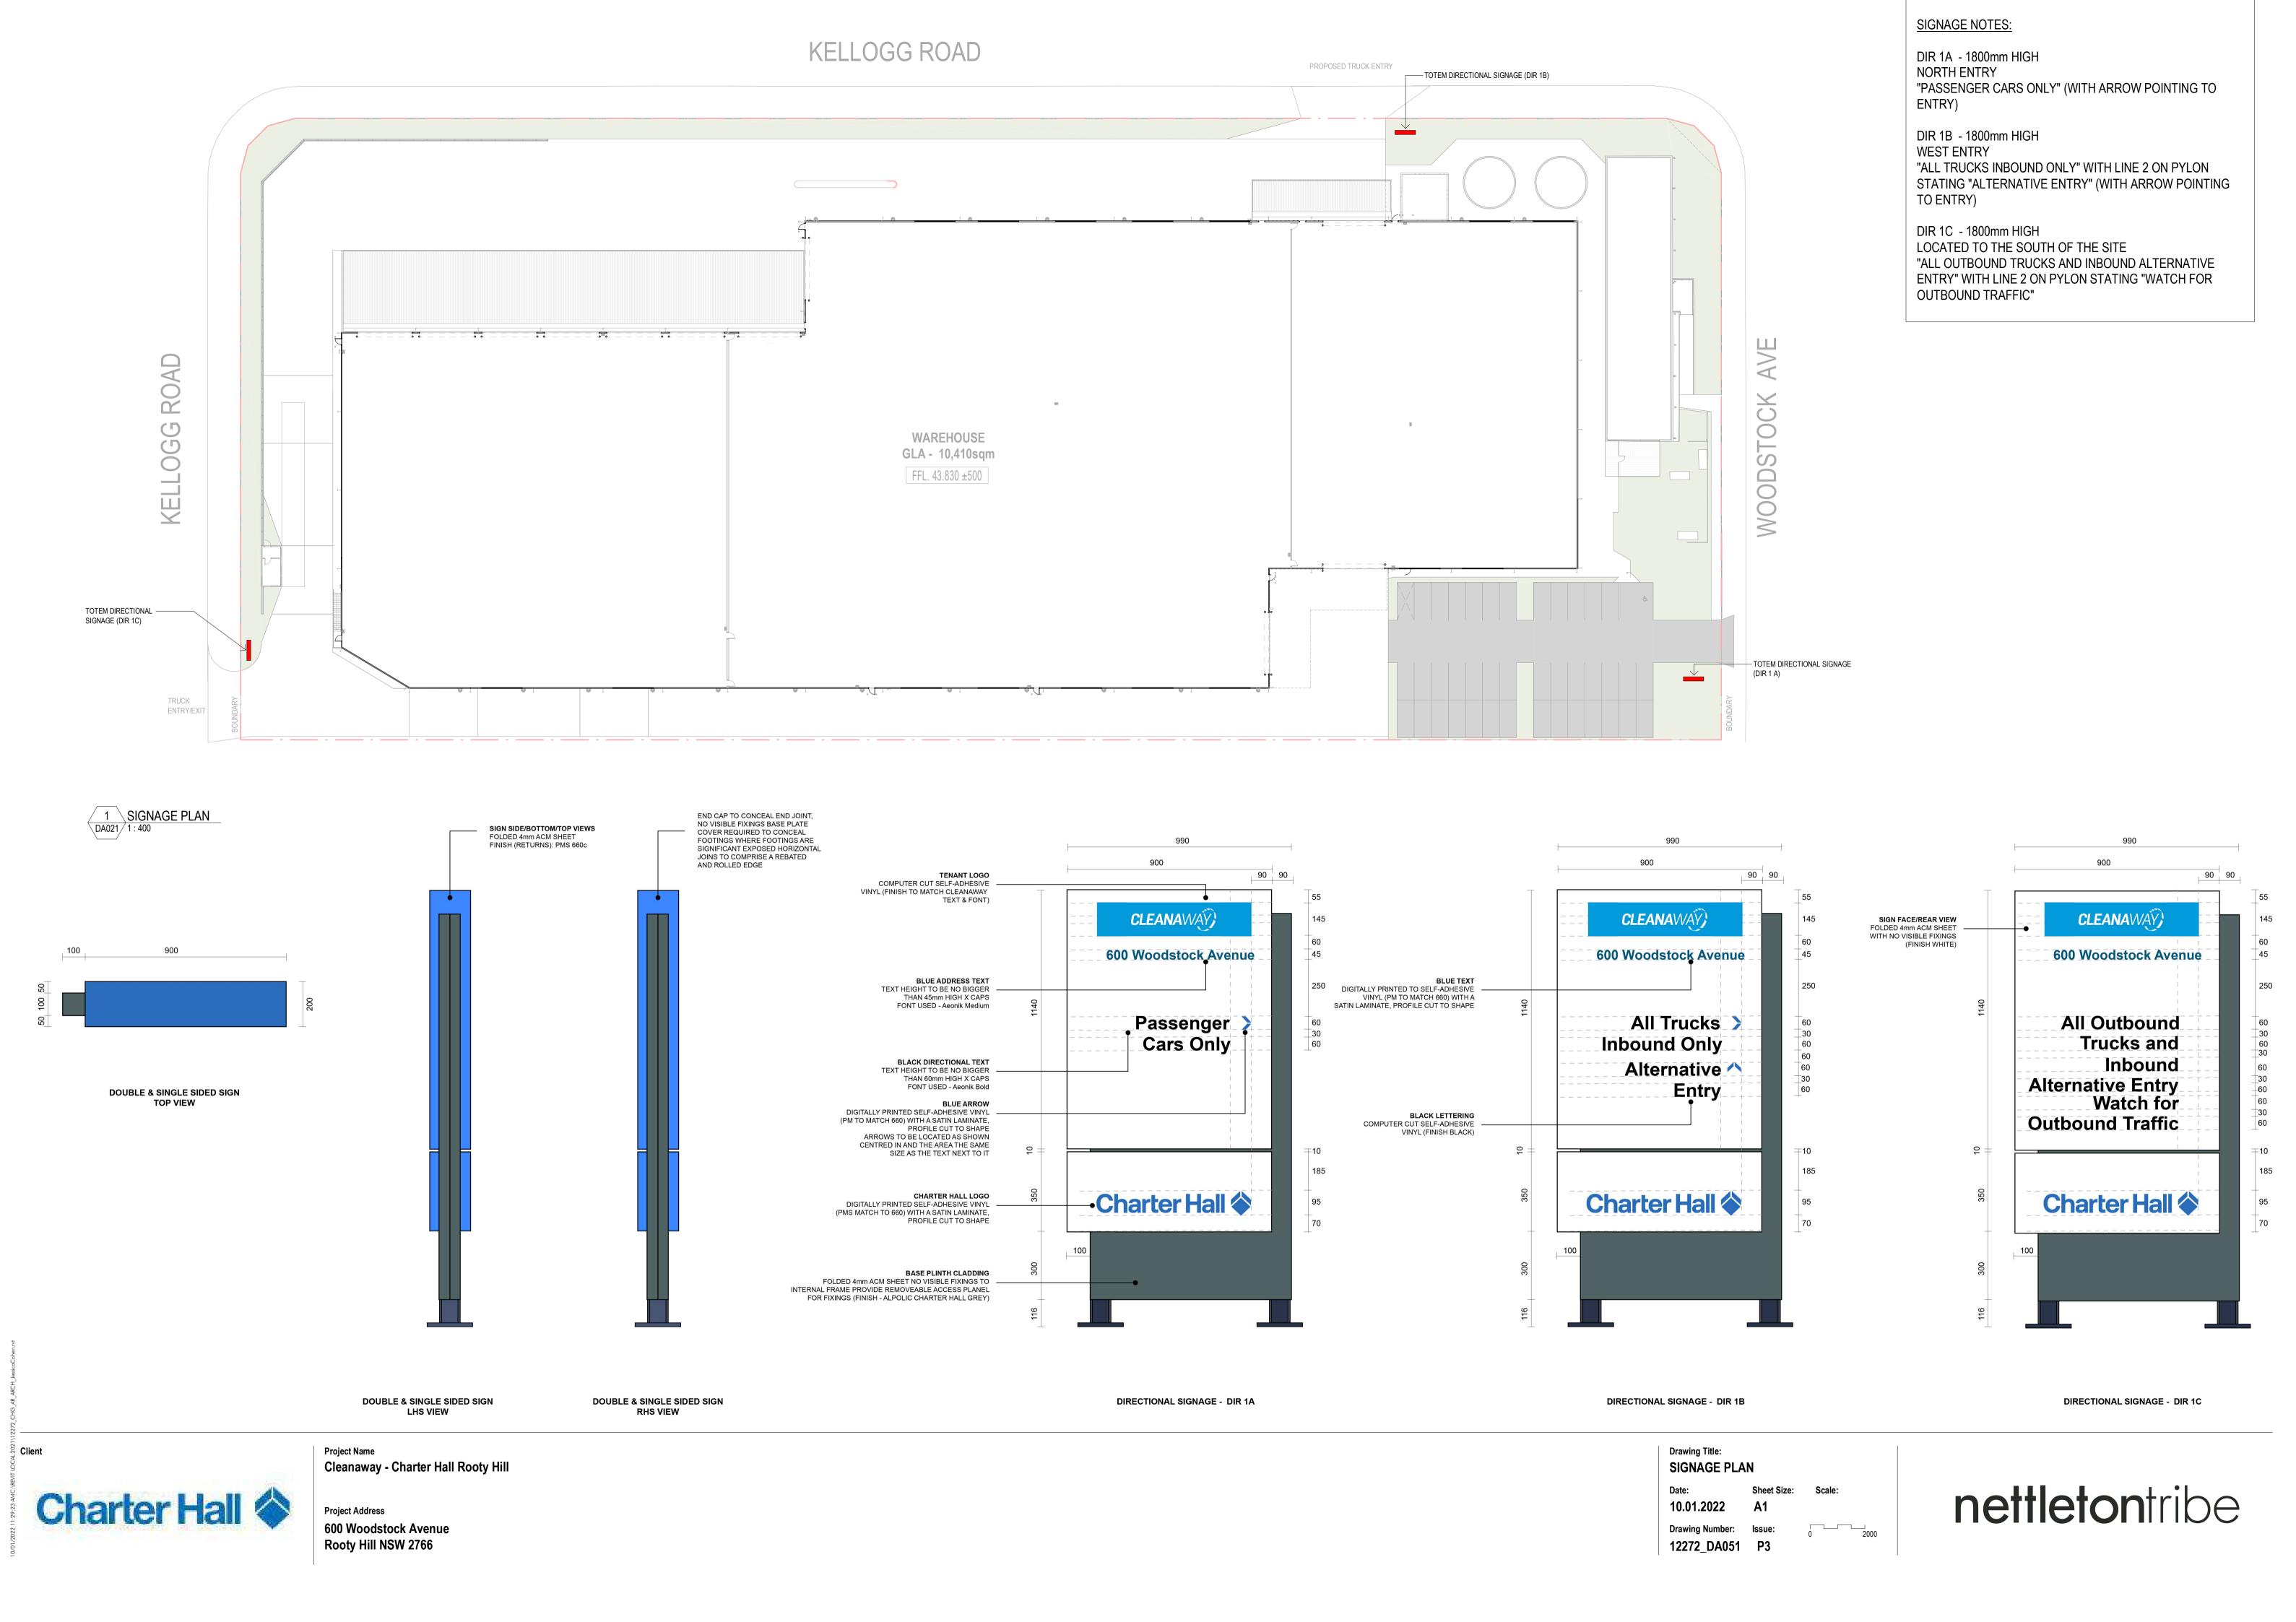

| DRAWING LIST (DA) |                          |               |                     |
|-------------------|--------------------------|---------------|---------------------|
| No.:              | SHEET NAME               | DATE          | CURRENT<br>REVISION |
| DA000             | COVER                    | 22.12.2021    | P3                  |
| DA001             | SITE & GROUND FLOOR PLAN | 22.12.2021    | P4                  |
| DA005             | DEMOLITION PLAN          | 22.12.2021    | P3                  |
| DA012             | OFFICE FLOOR PLANS       | 22.12.2021    | P4                  |
| DA013             | ROOF PLAN                | 22.12.2021    | P5                  |
| DA021             | BUILDING ELEVATIONS      | 22.12.2021    | P8                  |
| DA022             | OFFICE ELEVATIONS        | 22.12.2021    | P3                  |
| DA031             | BUILDING SECTIONS        | 22.12.2021    | P5                  |
| DA091             | PERSPECTIVE - SHEET 1    | 22.12.2021    | P2                  |
| DA092             | PERSPECTIVE - SHEET 2    | 22.12.2021    | P2                  |
| DA095             | SIGNAGE PLAN             | 22.12.2021    | P2                  |
| APPENDIX          | URBAN DESIGN REPORT      | DECEMBER 2021 | 01                  |