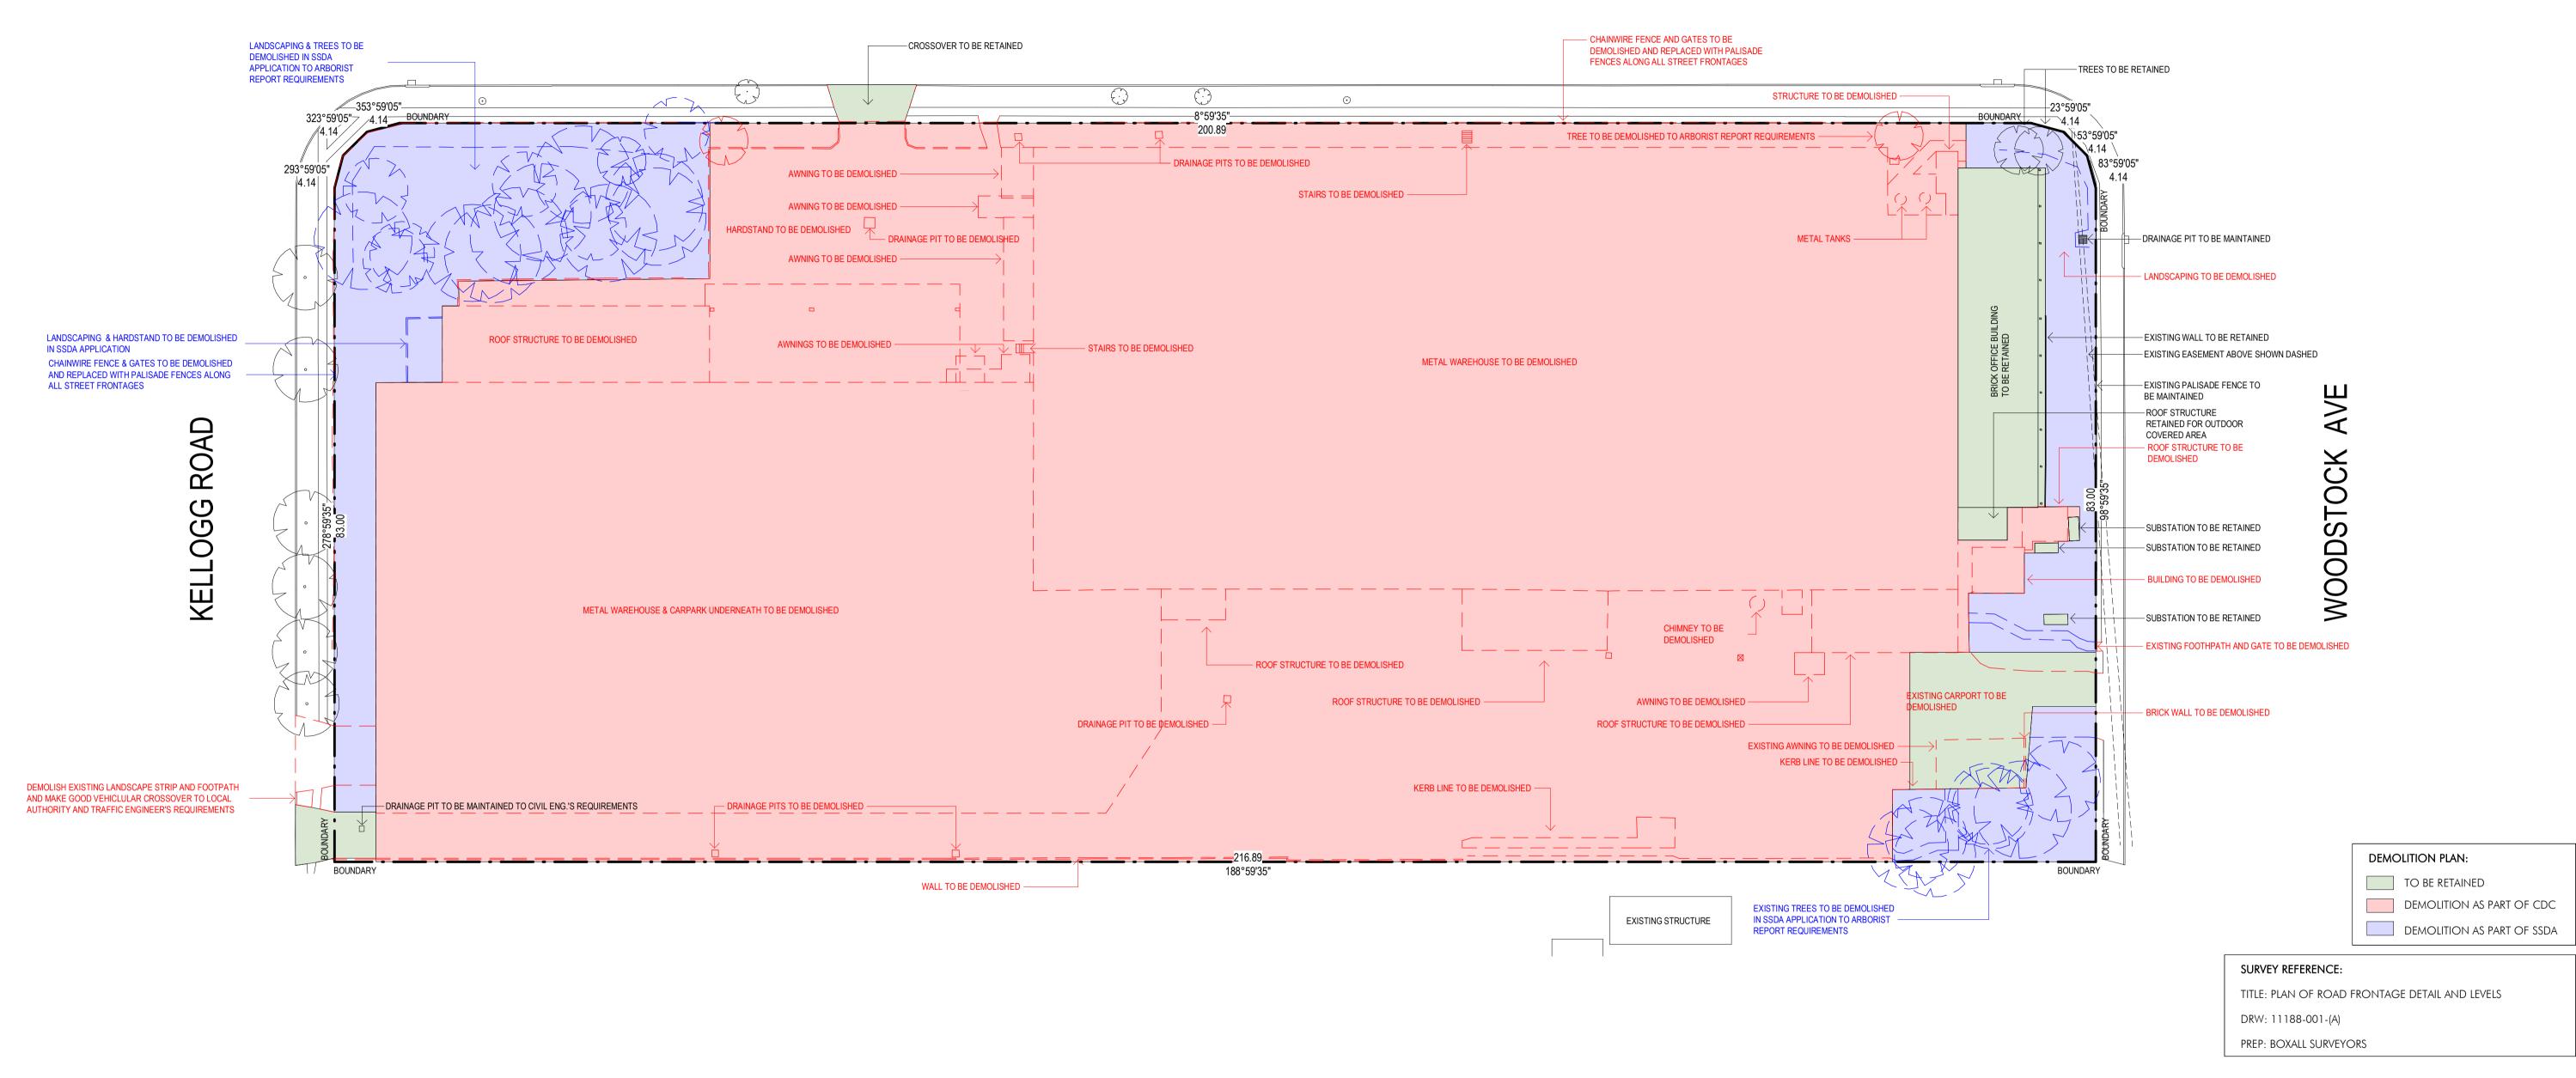

# KELLOGG ROAD

### NOTES:

All demolition work to be carried in accordance with AS 2601-2001.

All works involving the demolition, removal, transport and disposal of asbestos cement is to be carried out in accordance with the 'Worksafe Code of Practice for Removal of Asbestos' and the requirements of the Work Cover Authority of NSW and the NSW Office of Environment and Heritage.

Project Name
Cleanaway - Charter Hall Rooty Hill

Project Address
600 Woodstock Avenue
Rooty Hill NSW 2766

 DEMOLITION PLAN

 Date:
 Sheet Size:
 Scale:

 10.01.2022
 A1
 1:400

 Drawing Number:
 Issue:
 0
 8000

 12272\_DA005
 P5
 P5

Drawing Title: