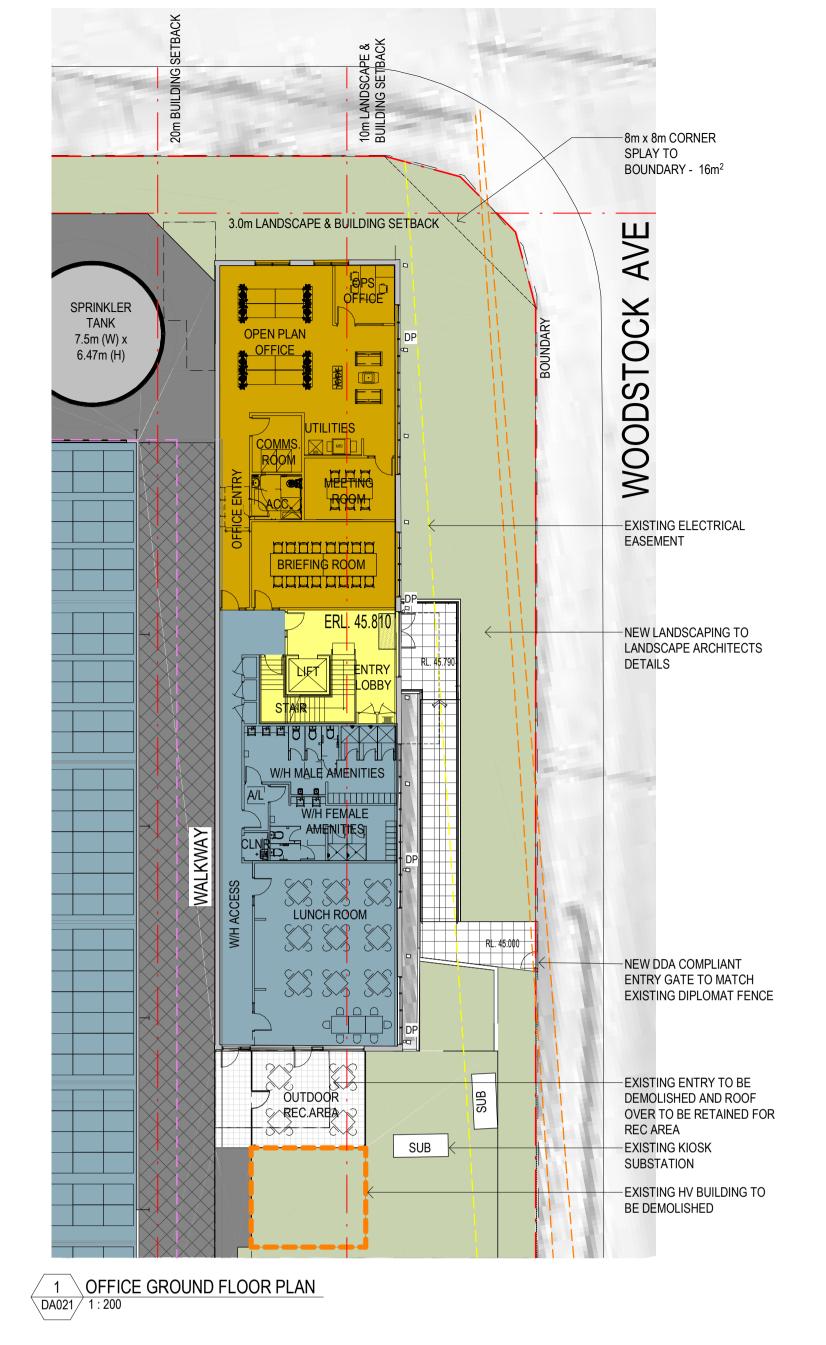

 12272\_DA005
 P4

Drawing Title:

4 WEIGHBRIDGE OFFICE
DA021 1:100

S Client

5 WEIGHBRIDGE OFFICE ROOF PLAN
DA021 1:100

Charter Hall 🔷

Project Name Cleanaway - Charter Hall Rooty Hill

600 Woodstock Avenue **Rooty Hill NSW 2766** 