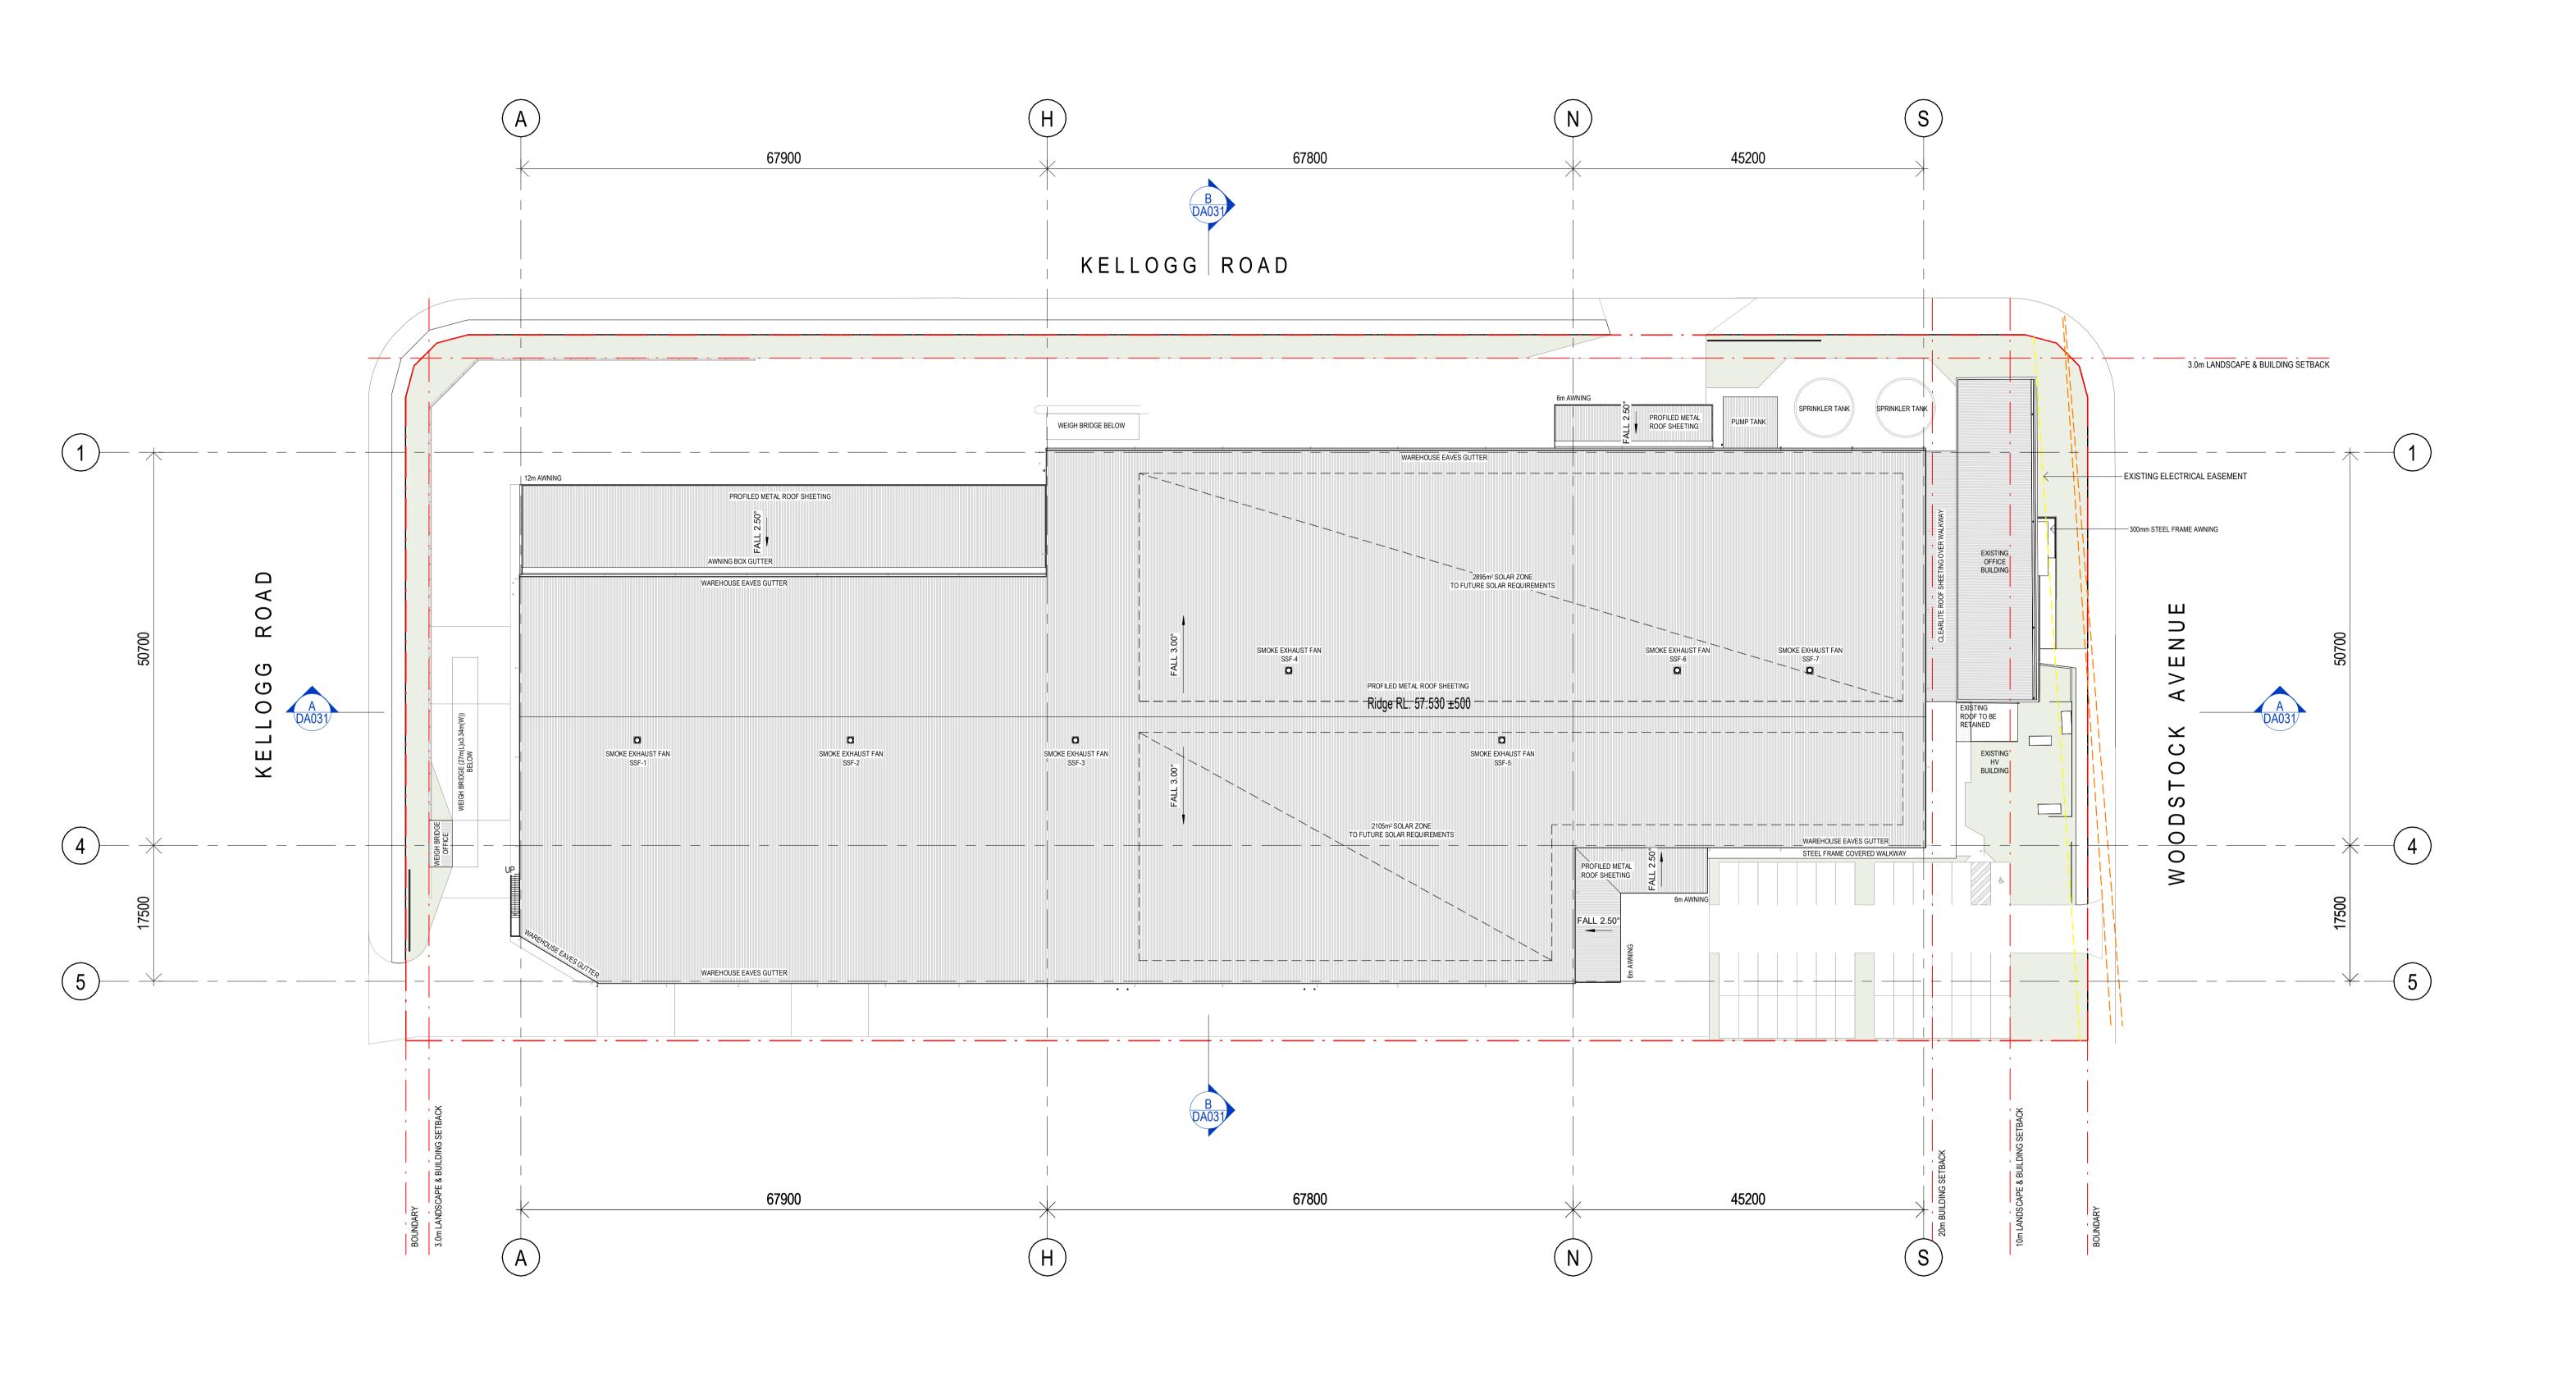

 22.12.2021
 A1
 1:400

 Drawing Number:
 Issue:
 0
 8000

 12272\_DA001
 P4
 P4

# KELLOGG ROAD