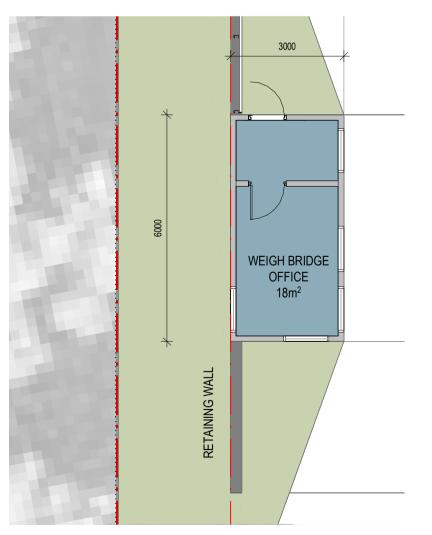

 12272\_DA005
 P4

Drawing Title:

4 WEIGHBRIDGE OFFICE
DA021 1:100

S Client

5 WEIGHBRIDGE OFFICE ROOF PLAN
DA021 1:100

Charter Hall 🔷

Project Name Cleanaway - Charter Hall Rooty Hill

600 Woodstock Avenue **Rooty Hill NSW 2766** 