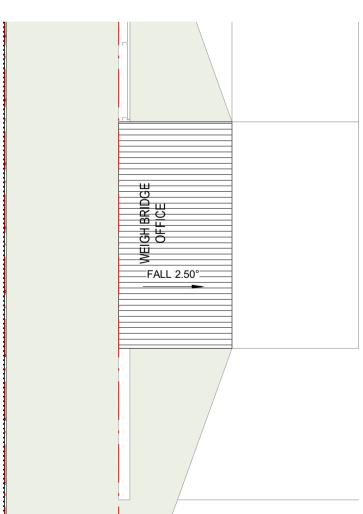

 12272\_DA005
 P4

Drawing Title:

4 WEIGHBRIDGE OFFICE
DA021 1:100

S Client

5 WEIGHBRIDGE OFFICE ROOF PLAN
DA021 1:100

Charter Hall 🔷

Project Name Cleanaway - Charter Hall Rooty Hill

600 Woodstock Avenue **Rooty Hill NSW 2766** 

3.0m LANDSCAPE & BUILDING SETBACK

FALL 2.50°

EXISTING

OFFICE

BUILDING

EXISTING

ROOF TO BE

RETAINED