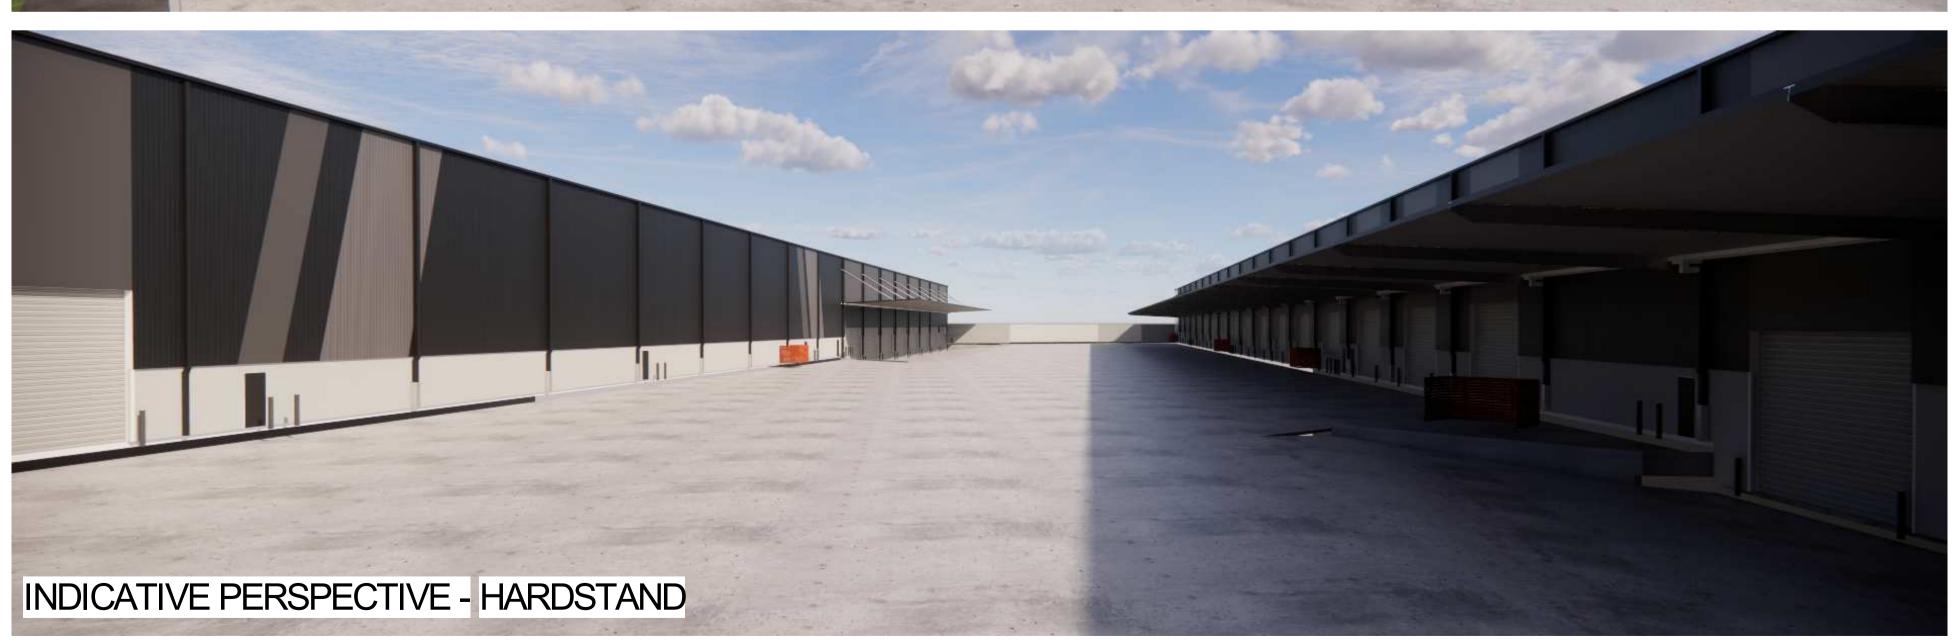

PROJECT:

PROPOSED WAREHOUSE DEVELOPMENT 311 SOUTH STREET, MARSDEN PARK

PERSPECTIVES

## PERSPECTIVE VIEW NOTES

- ARTIST IMPRESSION ONLY. REFER TO LANDSCAPING DRAWINGS FOR COMMUNAL OPEN AREAS AND LANDSCAPING DETAILS.

- WHITE CLADDING ZONES ON WAREHOUE DENOTE EXTENT OF ART WORK ZONES.

| JF |
|----|
| JF |
| JF |
| JF |
| JF |
| -  |