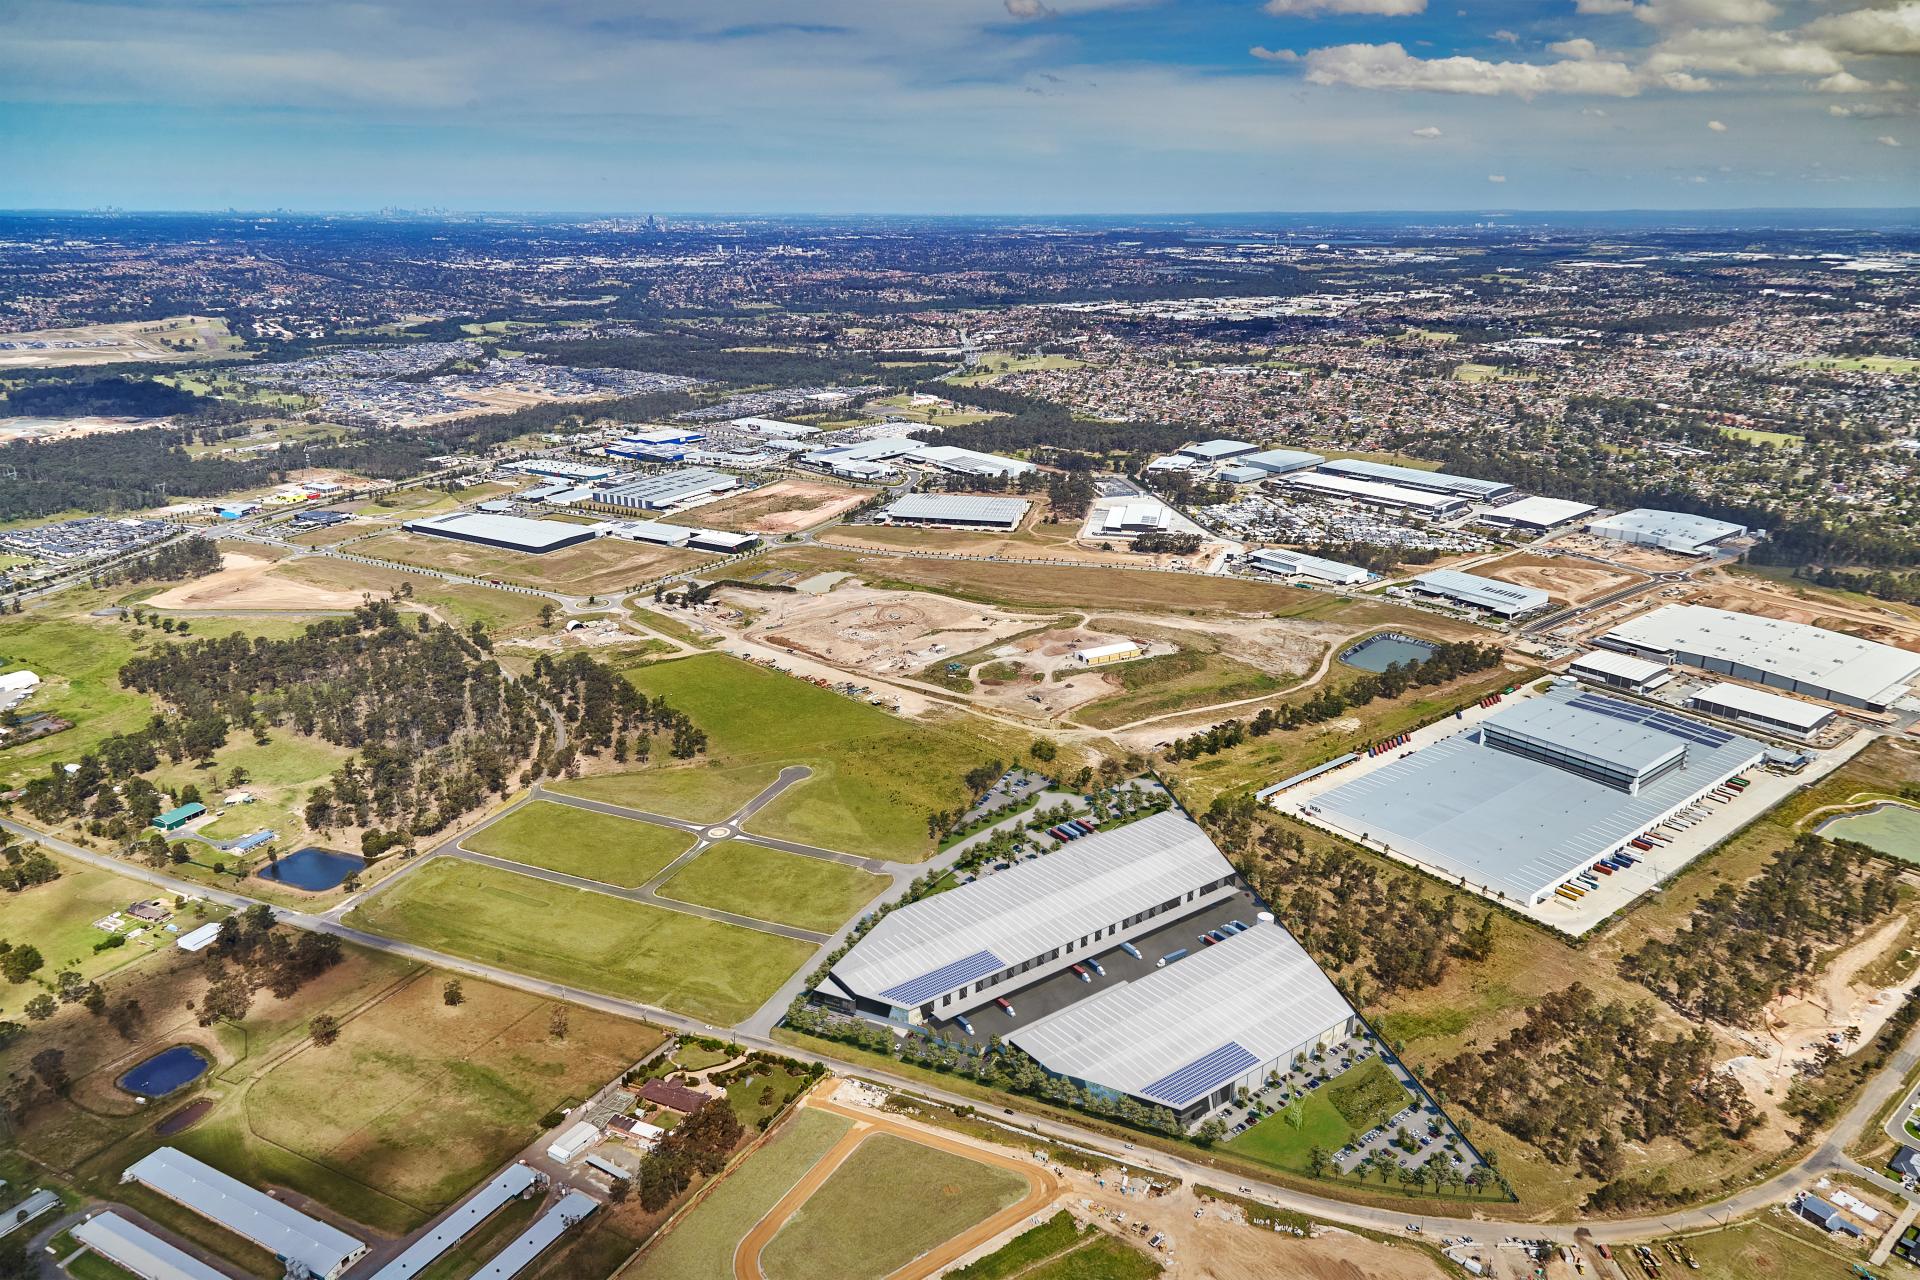

PROJECT:

PROPOSED WAREHOUSE DEVELOPMENT 311 SOUTH STREET, MARSDEN PARK

PERSPECTIVES

## PERSPECTIVE VIEW NOTES

- ARTIST IMPRESSION ONLY. REFER TO LANDSCAPING DRAWINGS FOR COMMUNAL OPEN AREAS AND LANDSCAPING DETAILS.

- WHITE CLADDING ZONES ON WAREHOUE DENOTE EXTENT OF ART WORK ZONES.

| JF |
|----|
| JF |
| JF |
| JF |
| JF |
| -  |

PERSPECTIVES