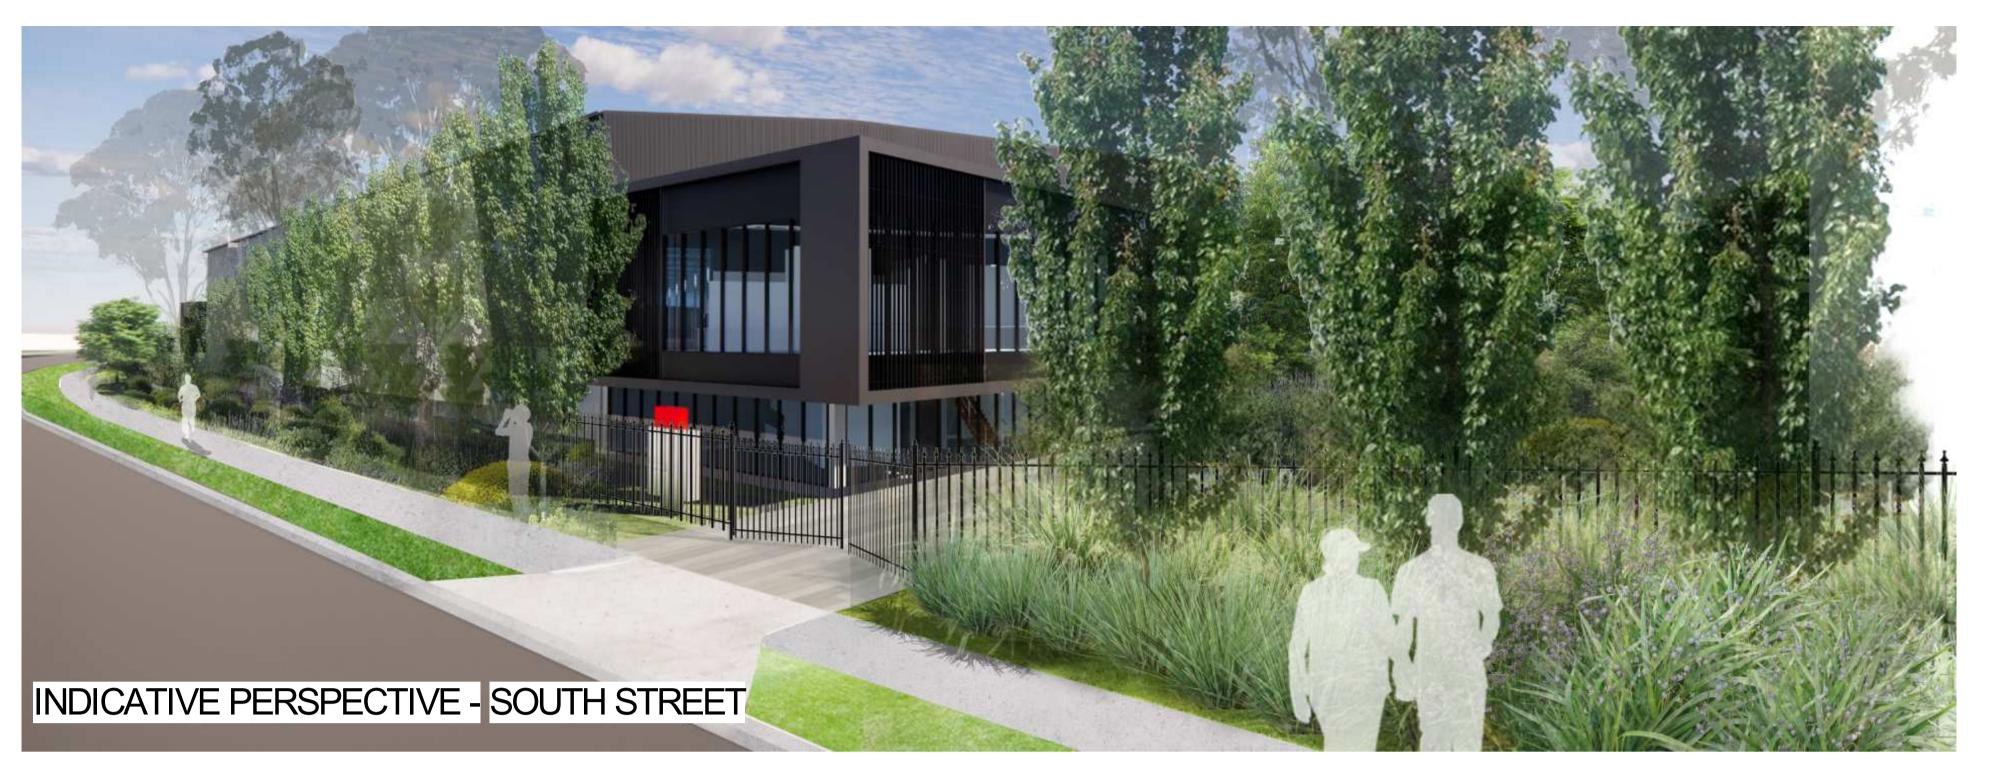

PROJECT:

PROPOSED WAREHOUSE DEVELOPMENT 311 SOUTH STREET, MARSDEN PARK

PERSPECTIVES

## PERSPECTIVE VIEW NOTES

- ARTIST IMPRESSION ONLY. REFER TO LANDSCAPING DRAWINGS FOR COMMUNAL OPEN AREAS AND LANDSCAPING DETAILS.

- WHITE CLADDING ZONES ON WAREHOUE DENOTE EXTENT OF ART WORK ZONES.

| JF |
|----|
| JF |
| JF |
| JF |
| JF |
| -  |