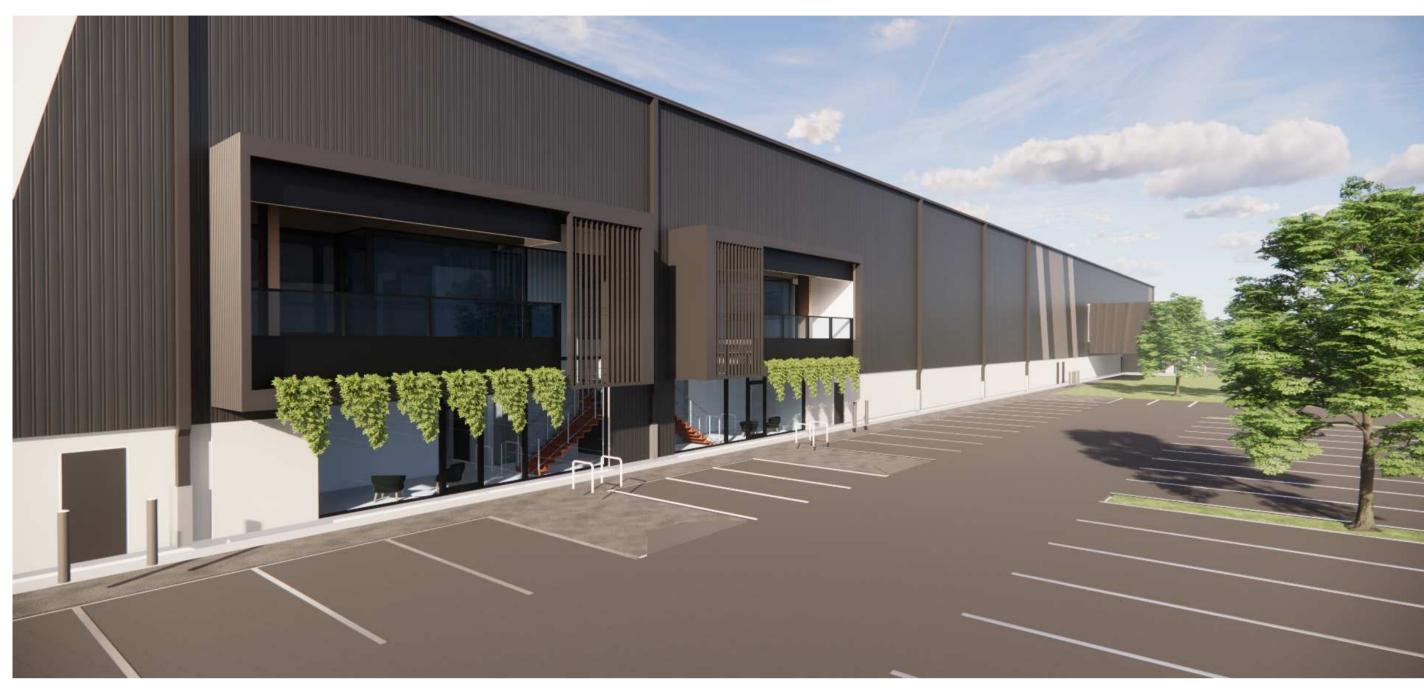

PROJECT:

PROPOSED WAREHOUSE DEVELOPMENT 311 SOUTH STREET, MARSDEN PARK

PERSPECTIVES

## PERSPECTIVE VIEW NOTES

- ARTIST IMPRESSION ONLY. REFER TO LANDSCAPING DRAWINGS FOR COMMUNAL OPEN AREAS AND LANDSCAPING DETAILS.

- WHITE CLADDING ZONES ON WAREHOUE DENOTE EXTENT OF ART WORK ZONES.

| JF |
|----|
| JF |
| JF |
| JF |
| JF |
| -  |