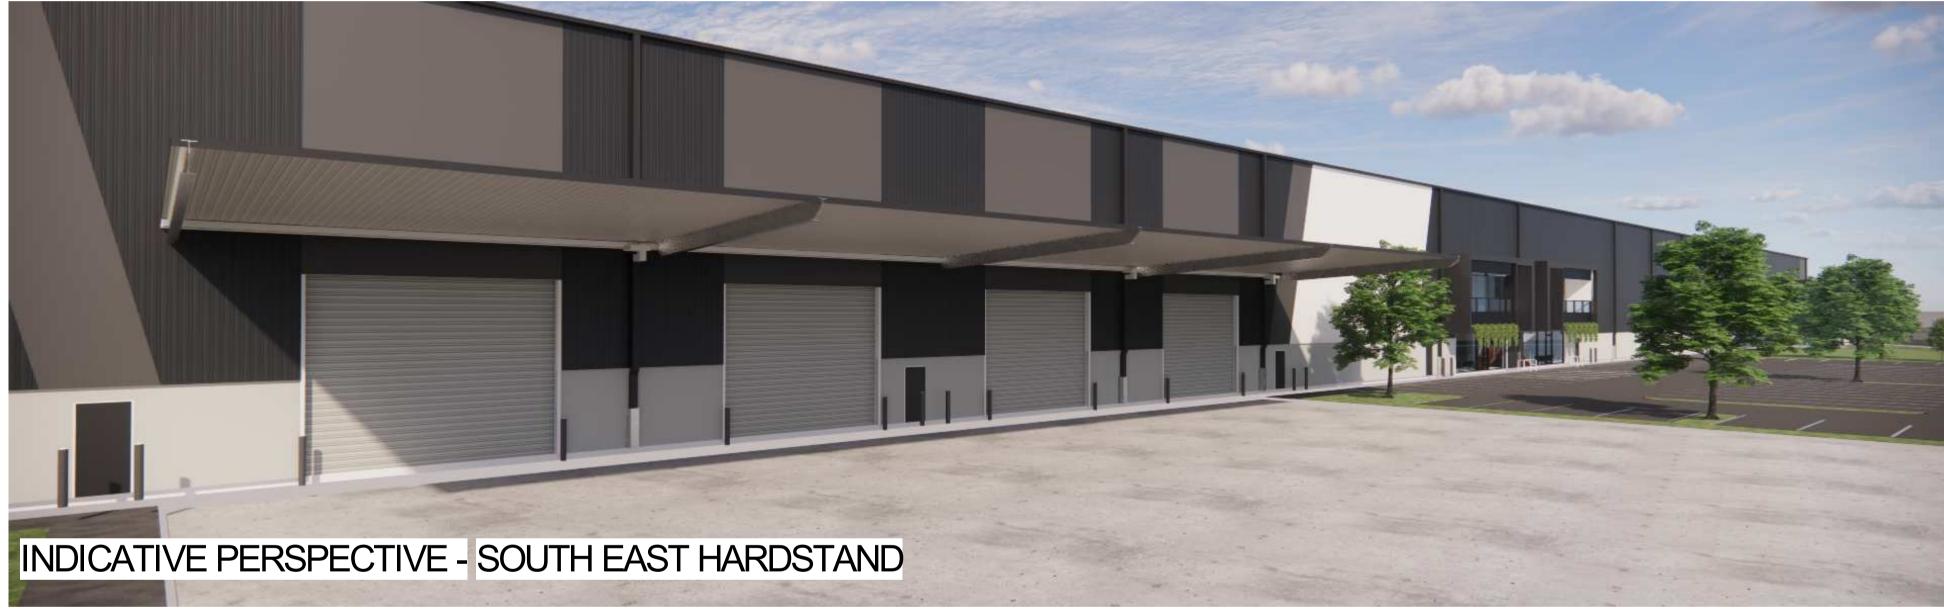

PROJECT:

PROPOSED WAREHOUSE DEVELOPMENT 311 SOUTH STREET, MARSDEN PARK

PERSPECTIVES

## PERSPECTIVE VIEW NOTES

- ARTIST IMPRESSION ONLY. REFER TO LANDSCAPING DRAWINGS FOR COMMUNAL OPEN AREAS AND LANDSCAPING DETAILS.

- WHITE CLADDING ZONES ON WAREHOUE DENOTE EXTENT OF ART WORK ZONES.

| JF |
|----|
| JF |
| JF |
| JF |
| JF |
| -  |