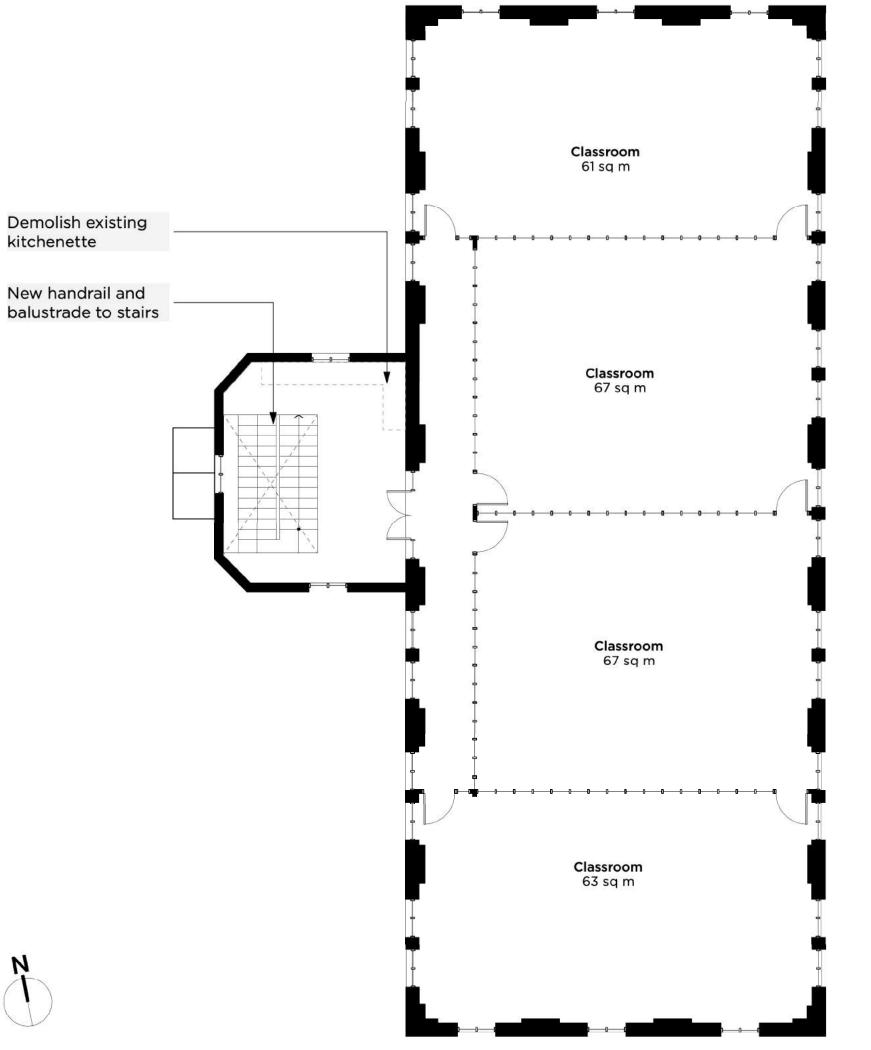

| Site Plan |         |       |
|-----------|---------|-------|
| I © PMDL  | Project | Scale |
| pmd       | .com.au | 2973  |

Use of existing L1 classrooms

Use of existing church crypt

ARCHITECTURE INTERIORS MASTERPLANNING

St Aloysius College-Rozelle Campus

1:500

Oct 2021

| IC PMDL |             | Project |      | Sci |
|---------|-------------|---------|------|-----|
| 1.5     | pmdl.com.au | 1       | 2973 |     |

2A-2B Gordon St - L1 2973 I<sup>©</sup> PMDL Project pmdl.com.au