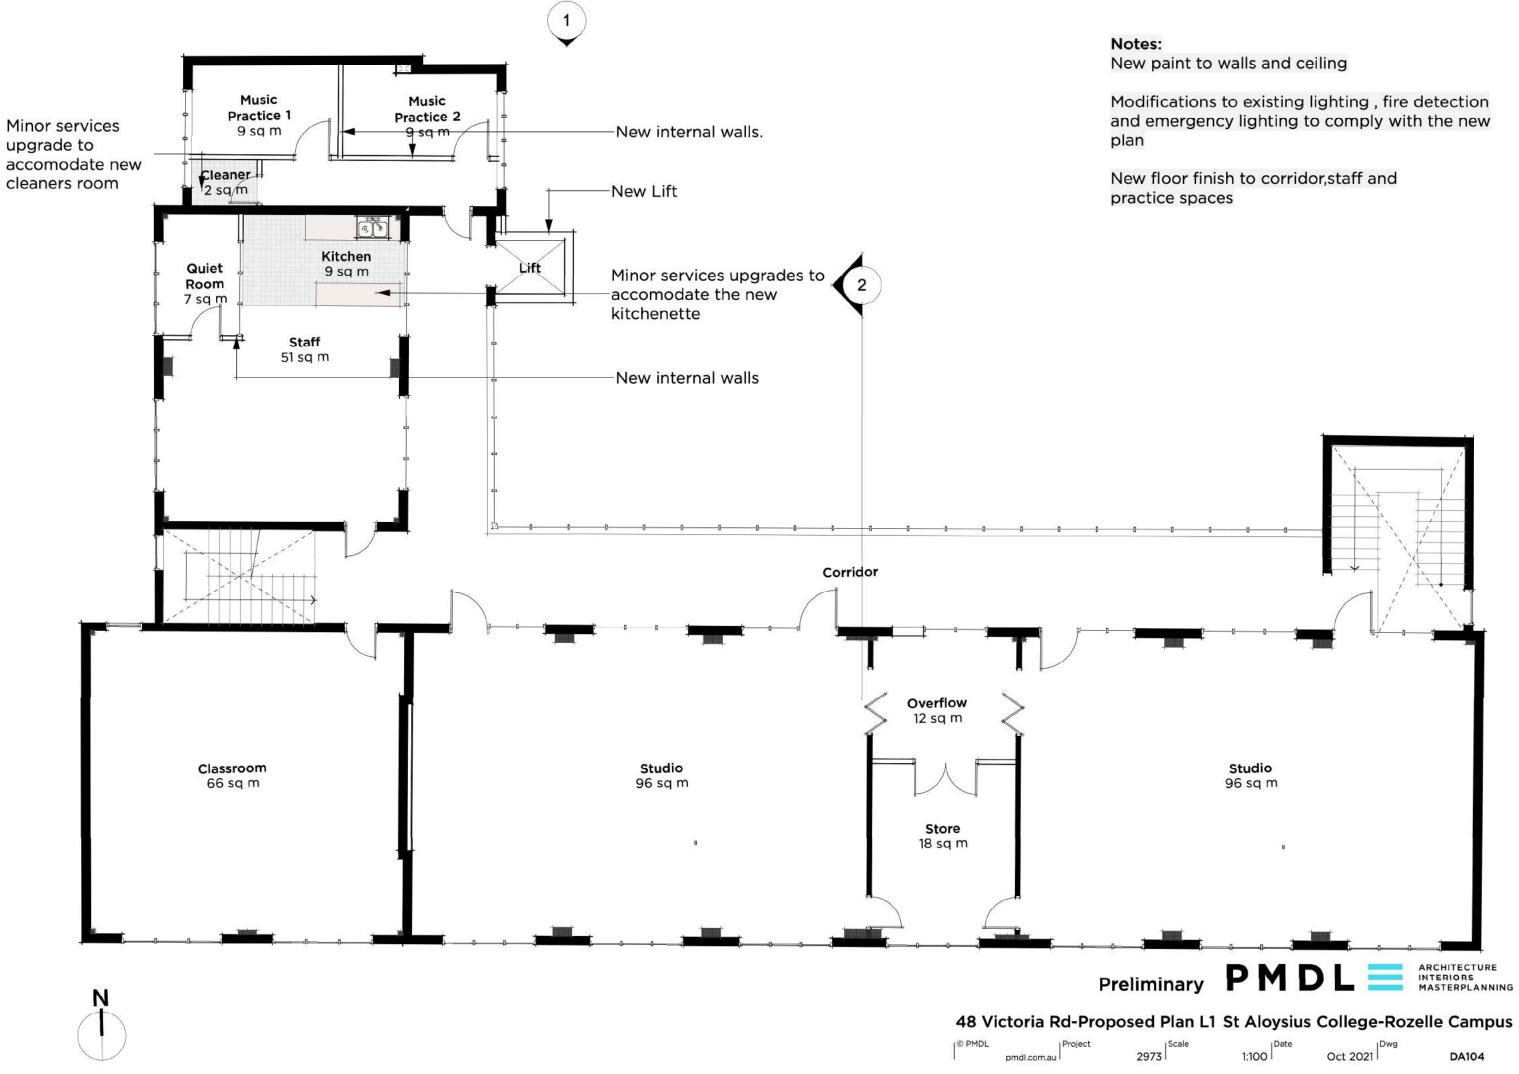

St Aloysius College-Rozelle Campus

1:500

Oct 2021

| IC PMDL |             | Project |      | Sci |
|---------|-------------|---------|------|-----|
| 1.5     | pmdl.com.au | 1       | 2973 |     |

2A-2B Gordon St - L1 2973 I<sup>©</sup> PMDL Project pmdl.com.au

ARCHITECTURE INTERIORS MASTERPLANNING

St Aloysius College-Rozelle Campus

1:100

Oct 2021

New Lift core

ARCHITECTURE INTERIORS MASTERPLANNING

St Aloysius College-Rozelle Campus

1:100