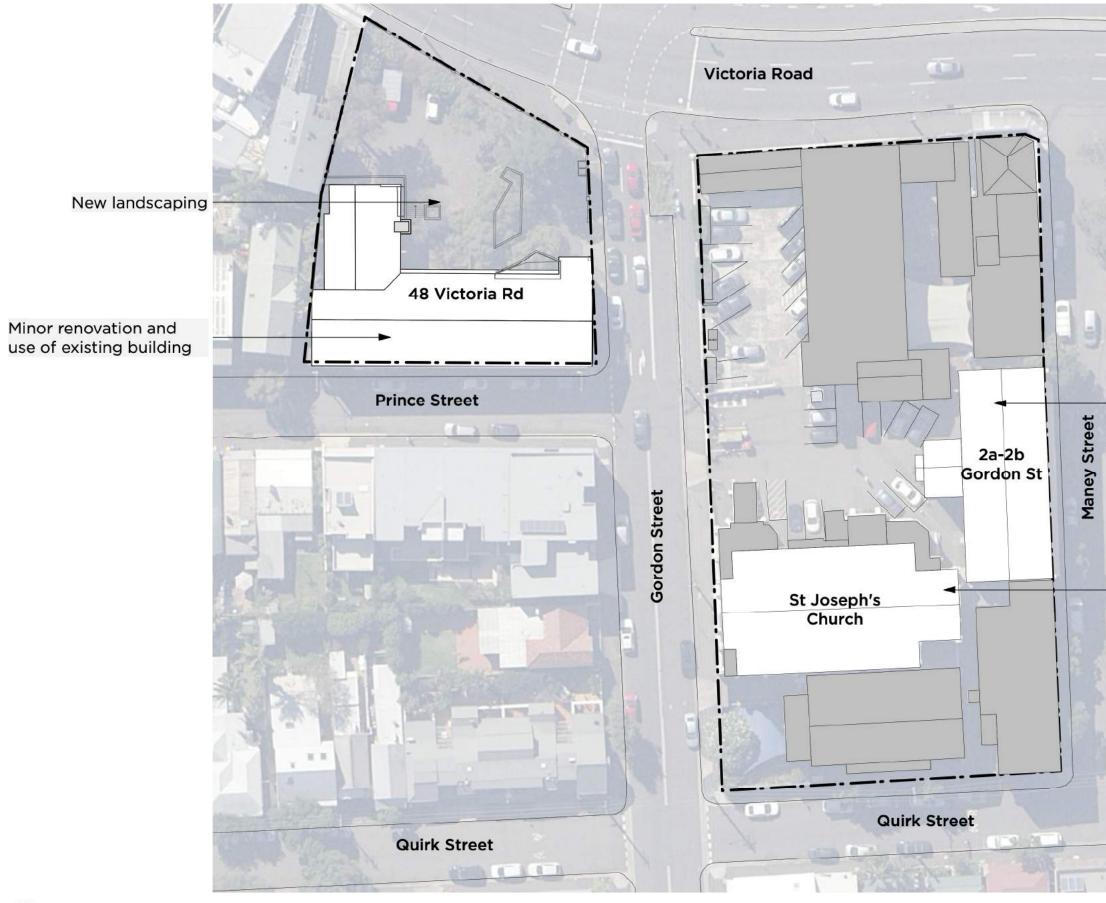

| Site Plan |         |       |
|-----------|---------|-------|
| I © PMDL  | Project | Scale |
| pmd       | .com.au | 2973  |

Use of existing L1 classrooms

Use of existing church crypt

ARCHITECTURE INTERIORS MASTERPLANNING

St Aloysius College-Rozelle Campus

1:500

Oct 2021

| IC PMDL |             | Project |      | Sci |
|---------|-------------|---------|------|-----|
| 1.5     | pmdl.com.au | 1       | 2973 |     |

2A-2B Gordon St - L1 2973 I<sup>©</sup> PMDL Project pmdl.com.au