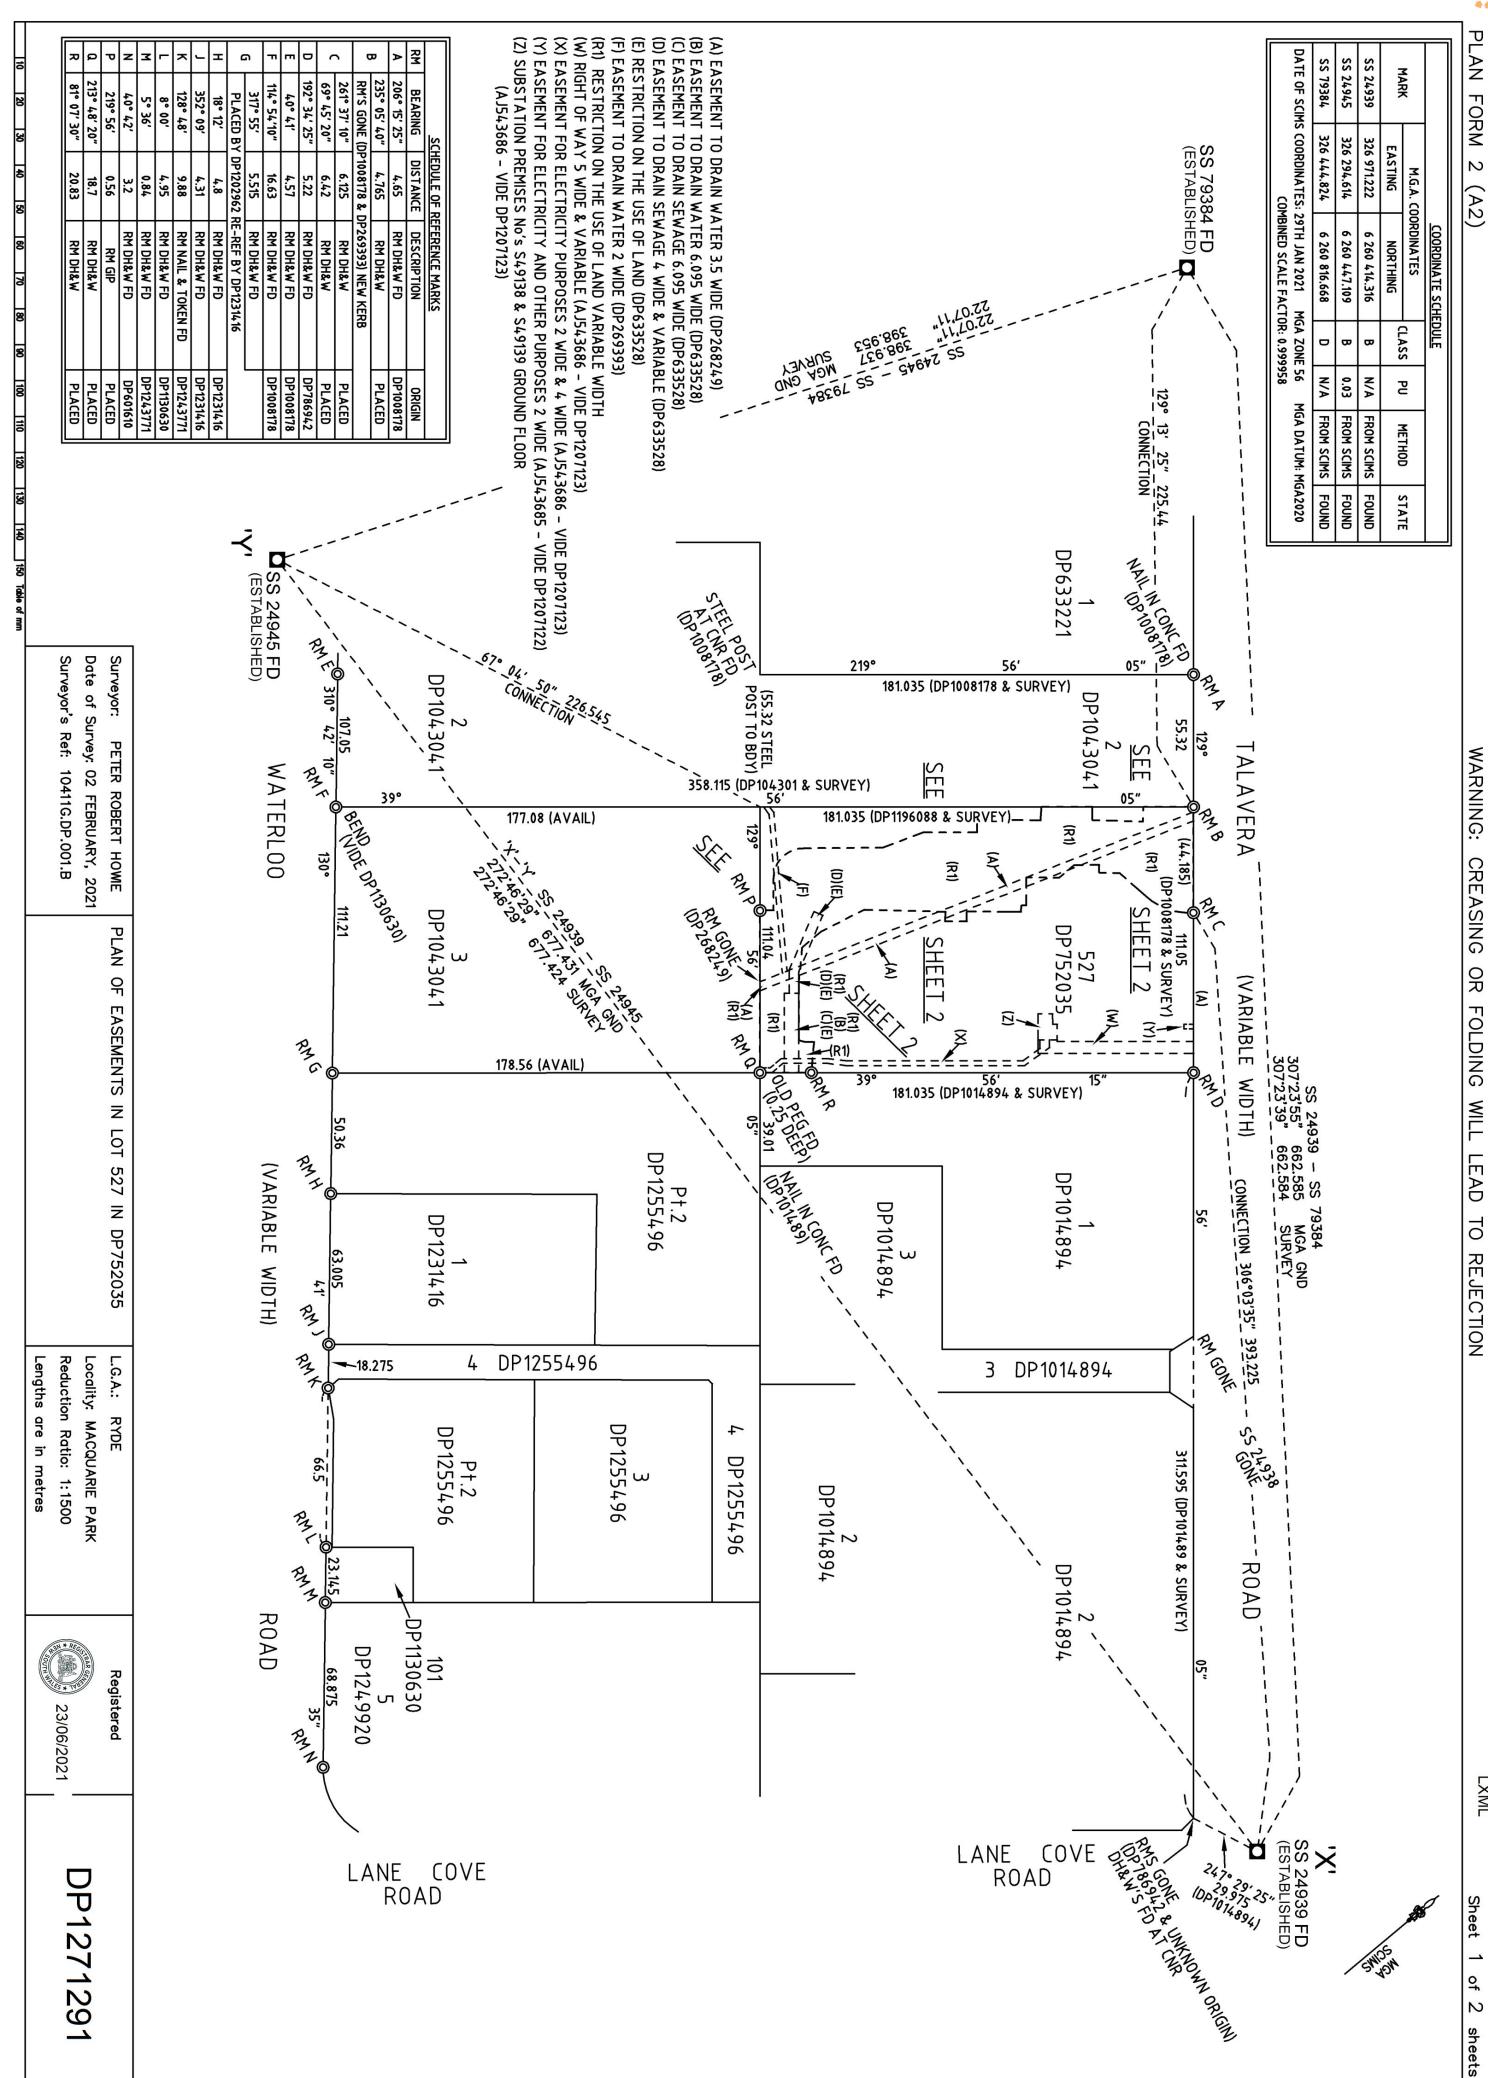

## SECOND SCHEDULE (18 NOTIFICATIONS)

- LAND EXCLUDES MINERALS AND IS SUBJECT TO RESERVATIONS AND CONDITIONS IN FAVOUR OF THE CROWN - SEE CROWN GRANT(S)
- DP633528 EASEMENT TO DRAIN SEWAGE 4 METRES WIDE AND VAR 2. AFFECTING THE PART OF THE LAND ABOVE DESCRIBED SHOWN SO BURDENED ON DP633528
- DP633528 EASEMENT TO DRAIN SEWAGE 6.095 METRES WIDE AFFECTING THE PART OF THE LAND ABOVE DESCRIBED SHOWN SO BURDENED ON DP633528
- DP633528 EASEMENT TO DRAIN SEWAGE 6.095 METRES WIDE AFFECTING THE PART OF THE LAND ABOVE DESCRIBED SHOWN SO BURDENED ON DP633528
- 5 DP633528 RESTRICTION(S) ON THE USE OF LAND
- DP268249 EASEMENT TO DRAIN WATER 3.5 WIDE AFFECTING THE PART(S) SHOWN SO BURDENED IN DP268249

AP628954 VARIATION OF EASEMENT DP268249 TERMS VARIED.

- DP269393 EASEMENT TO DRAIN WATER 2 WIDE AFFECTING THE PART(S) SHOWN SO BURDENED IN DP269393
- 8 AH147858 POSITIVE COVENANT
- DP1196088 RESTRICTION(S) ON THE USE OF LAND
- 10 AJ543685 EASEMENT FOR ELECTRICITY AND OTHER PURPOSES AFFECTING THE SITE DESIGNATED (Y) IN DP1207122
- 11 AJ543686 LEASE TO AUSGRID OF SUBSTATION PREMISES NOS. S49138 & S49139 GROUND FLOOR TOGETHER WITH RIGHT OF WAY AFFECTING THE SITE DESIGNATED (W) AND EASEMENT FOR ELECTRICITY PURPOSES DESIGNATED (X) IN DP1207123. EXPIRES: 30/4/2062. OPTION OF RENEWAL: 25 YEARS.

AK971351 LEASE OF LEASE AJ543686 TO BLUE ASSET PARTNER PTY LTD, ERIC ALPHA ASSET CORPORATION 1 PTY LTD,

ERIC ALPHA ASSET CORPORATION 2 PTY LTD, ERIC ALPHA

END OF PAGE 1 - CONTINUED OVER

\_\_\_\_\_

FOLIO: 527/752035 PAGE 2

\_\_\_\_

SECOND SCHEDULE (18 NOTIFICATIONS) (CONTINUED)

-----

ASSET CORPORATION 3 PTY LTD & ERIC ALPHA ASSET CORPORATION 4 PTY LTD EXPIRES: SEE DEALING. CLAUSE 2.3 (b) (ii).

- AK971352 LEASE OF LEASE AK971351 TO BLUE OP PARTNER PTY
  LTD, ERIC ALPHA OPERATOR CORPORATION 1 PTY LTD,
  ERIC ALPHA OPERATOR CORPORATION 2 PTY LTD, ERIC
  ALPHA OPERATOR CORPORATION 3 PTY LTD & ERIC ALPHA
  OPERATOR CORPORATION 4 PTY LTD EXPIRES: SEE
  DEALING. CLAUSE 12.1
- AK971502 MORTGAGE OF LEASE AK971351 TO ANZ FIDUCIARY SERVICES PTY LTD
- AK971571 CHANGE OF NAME AFFECTING LEASE AJ543686 LESSEE NOW ALPHA DISTRIBUTION MINISTERIAL HOLDING CORPORATION
- 12 AJ737088 LEASE TO COMMONWEALTH OF AUSTRALIA (DEPARTMENT OF FINANCE) OF THE PART SHOWN HATCHED IN PLAN WITH AJ737088. EXPIRES: 30/11/2018. OPTION OF RENEWAL: 1 YEAR AND FOUR FURTHER OPTIONS OF 1 YEAR.

AJ737090 CONCURRENT LEASE

- AJ737090 LEASE TO MACQUARIE DATA CENTRES PTY LIMITED (SEE AR155622) OF THE BUILDING KNOWN AS "INTELLICENTRE 2", 17-23 TALAVERA ROAD, MACQUARIE PARK EXCLUDING SUBSTATION PREMISES S49138 & S49139. EXPIRES: 9/8/2035. OPTION OF RENEWAL: 5 YEARS AND ONE FURTHER OPTION OF 5 YEARS.
- \* 14 AQ590621 CAVEAT BY ERIC ALPHA OPERATOR CORPORATION 2 PTY
  LIMITED, ERIC ALPHA OPERATOR CORPORATION 3 PTY
  LIMITED, ERIC ALPHA OPERATOR CORPORATION 1 PTY
  LIMITED, ERIC ALPHA OPERATOR CORPORATION 4 PTY LIMITED
  & BLUE OP PARTNER PTY LIMITED
  - 15 DP1271291 RESTRICTION(S) ON THE USE OF LAND REFERRED TO AND NUMBERED (1) IN THE S.88B INSTRUMENT
  - 16 DP1271291 POSITIVE COVENANT REFERRED TO AND NUMBERED (2) IN THE S.88B INSTRUMENT
  - 17 DP1271291 POSITIVE COVENANT REFERRED TO AND NUMBERED (3) IN THE S.88B INSTRUMENT
  - 18 DP1271291 RESTRICTION(S) ON THE USE OF LAND REFERRED TO AND NUMBERED (4) IN THE S.88B INSTRUMENT

## NOTATIONS

-----

DP1207122 NOTE: PLAN OF PROPOSED EASEMENT DP1207123 NOTE: PLAN OF PROPOSED EASEMENTS

UNREGISTERED DEALINGS: NIL

\*\*\* END OF SEARCH \*\*\*