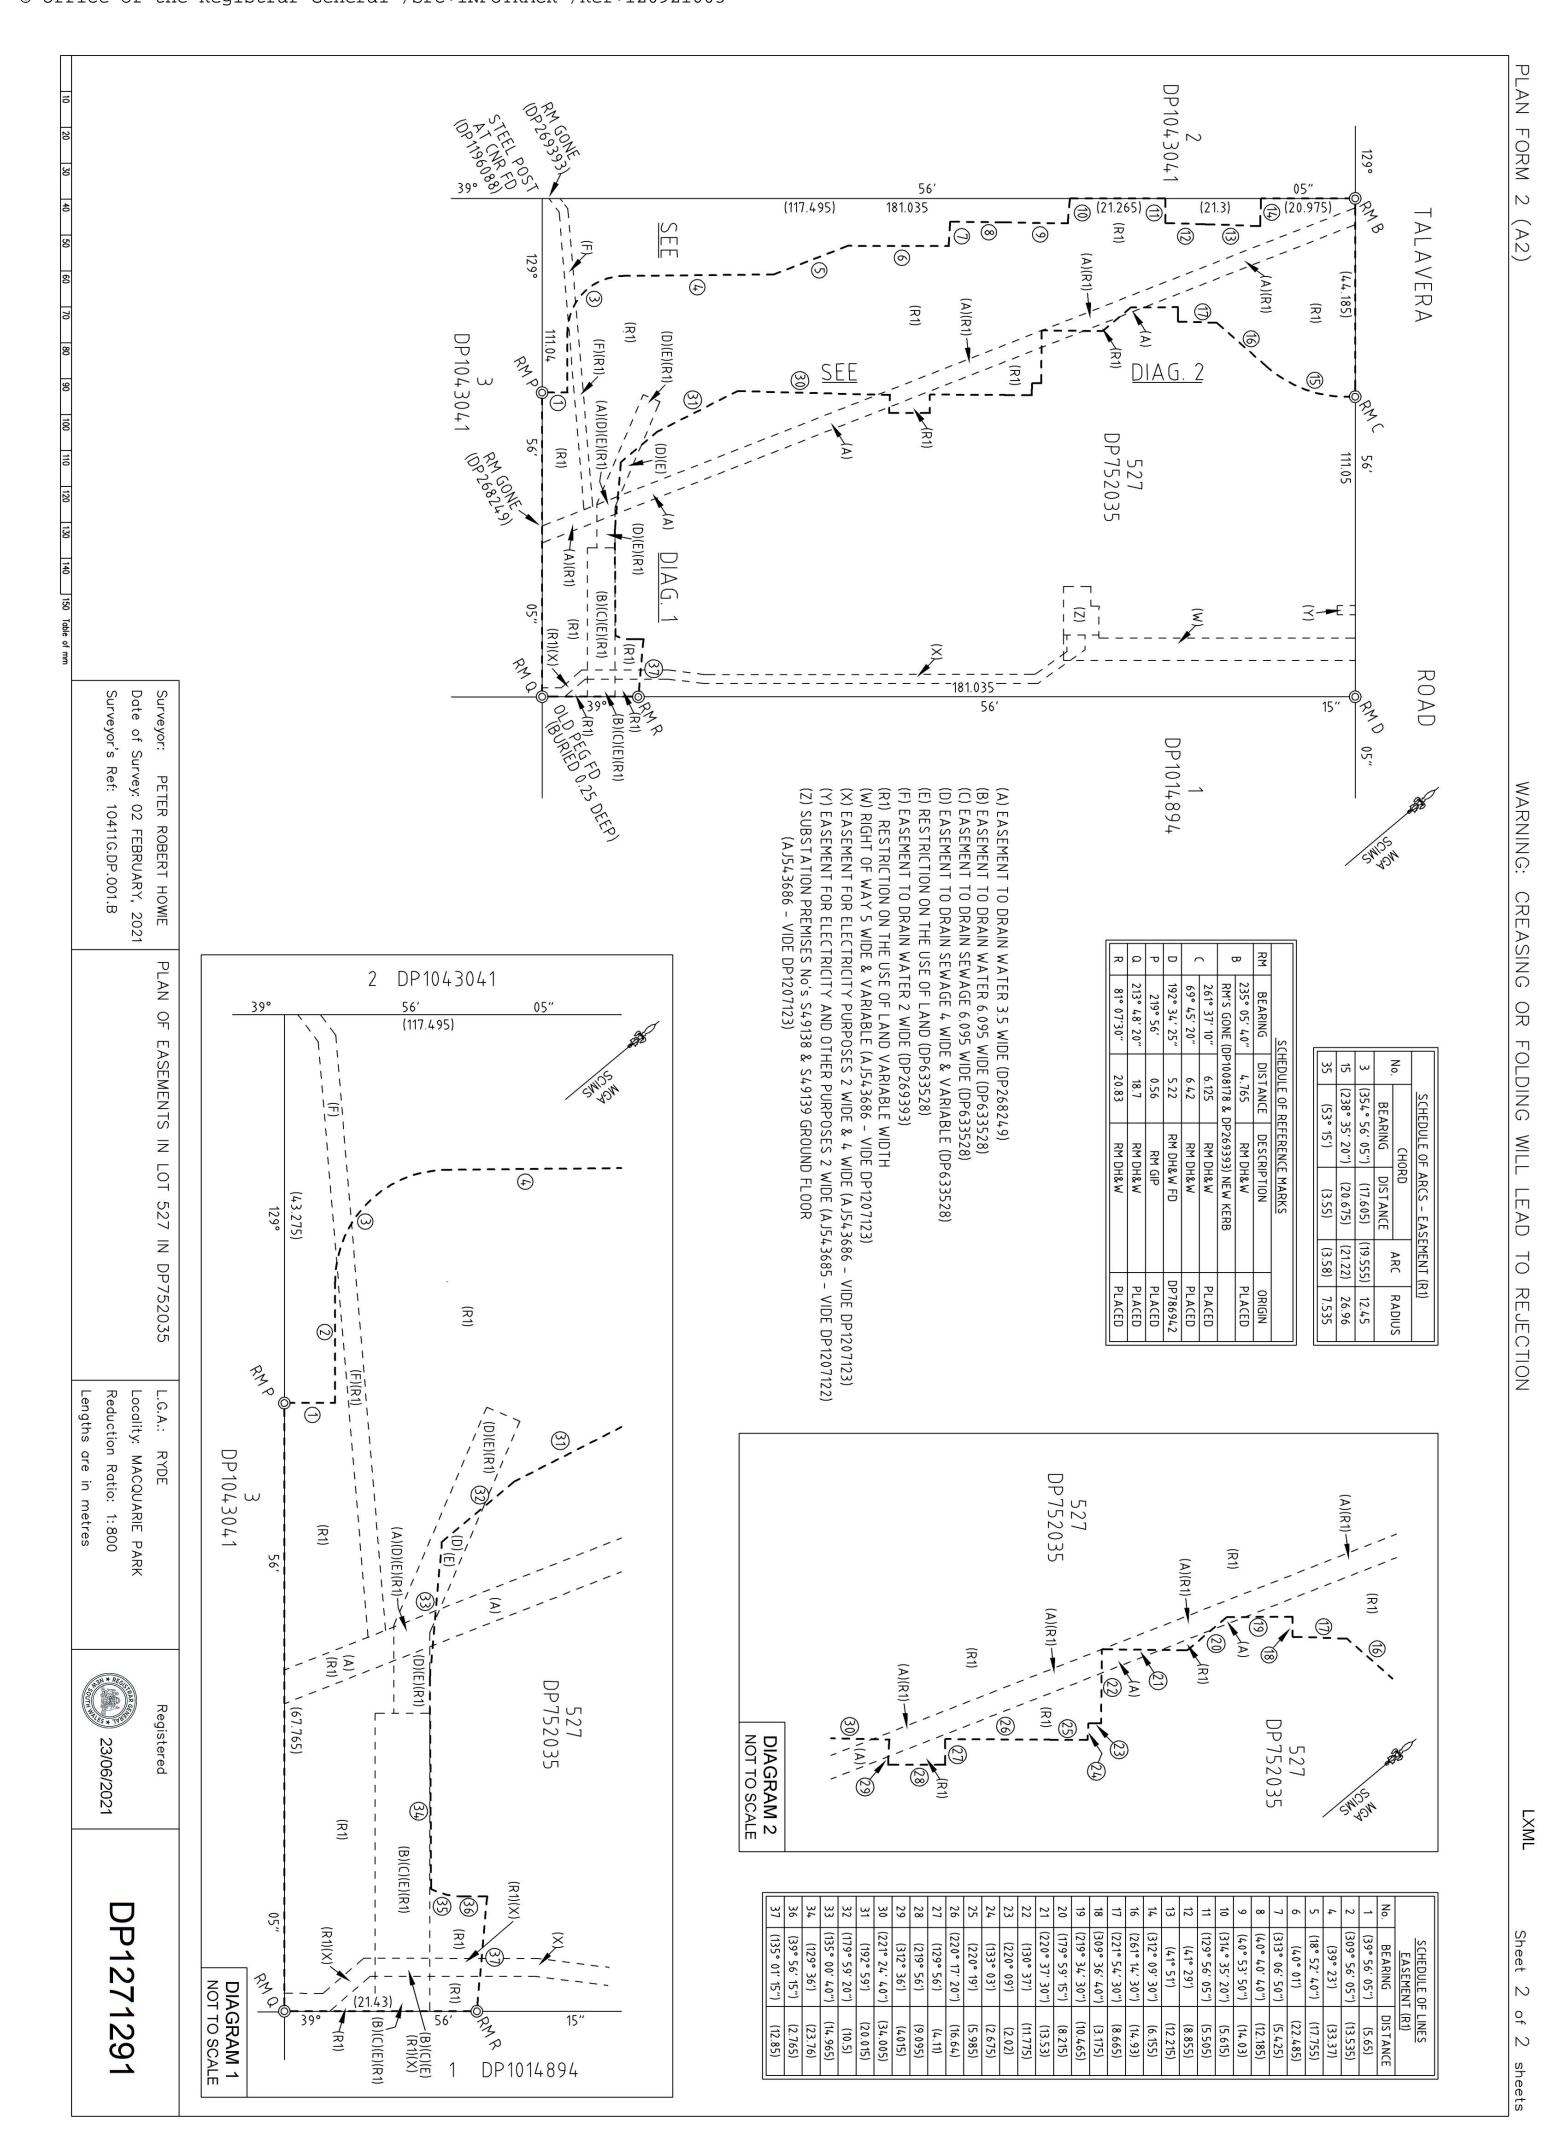

## SECOND SCHEDULE (18 NOTIFICATIONS)

- LAND EXCLUDES MINERALS AND IS SUBJECT TO RESERVATIONS AND CONDITIONS IN FAVOUR OF THE CROWN - SEE CROWN GRANT(S)
- DP633528 EASEMENT TO DRAIN SEWAGE 4 METRES WIDE AND VAR 2. AFFECTING THE PART OF THE LAND ABOVE DESCRIBED SHOWN SO BURDENED ON DP633528
- DP633528 EASEMENT TO DRAIN SEWAGE 6.095 METRES WIDE AFFECTING THE PART OF THE LAND ABOVE DESCRIBED SHOWN SO BURDENED ON DP633528
- DP633528 EASEMENT TO DRAIN SEWAGE 6.095 METRES WIDE AFFECTING THE PART OF THE LAND ABOVE DESCRIBED SHOWN SO BURDENED ON DP633528
- 5 DP633528 RESTRICTION(S) ON THE USE OF LAND
- DP268249 EASEMENT TO DRAIN WATER 3.5 WIDE AFFECTING THE PART(S) SHOWN SO BURDENED IN DP268249

AP628954 VARIATION OF EASEMENT DP268249 TERMS VARIED.

- DP269393 EASEMENT TO DRAIN WATER 2 WIDE AFFECTING THE PART(S) SHOWN SO BURDENED IN DP269393
- 8 AH147858 POSITIVE COVENANT
- DP1196088 RESTRICTION(S) ON THE USE OF LAND
- 10 AJ543685 EASEMENT FOR ELECTRICITY AND OTHER PURPOSES AFFECTING THE SITE DESIGNATED (Y) IN DP1207122
- 11 AJ543686 LEASE TO AUSGRID OF SUBSTATION PREMISES NOS. S49138 & S49139 GROUND FLOOR TOGETHER WITH RIGHT OF WAY AFFECTING THE SITE DESIGNATED (W) AND EASEMENT FOR ELECTRICITY PURPOSES DESIGNATED (X) IN DP1207123. EXPIRES: 30/4/2062. OPTION OF RENEWAL: 25 YEARS.

AK971351 LEASE OF LEASE AJ543686 TO BLUE ASSET PARTNER PTY LTD, ERIC ALPHA ASSET CORPORATION 1 PTY LTD,

ERIC ALPHA ASSET CORPORATION 2 PTY LTD, ERIC ALPHA

END OF PAGE 1 - CONTINUED OVER

\_\_\_\_\_

FOLIO: 527/752035 PAGE 2

\_\_\_\_

SECOND SCHEDULE (18 NOTIFICATIONS) (CONTINUED)

-----

ASSET CORPORATION 3 PTY LTD & ERIC ALPHA ASSET CORPORATION 4 PTY LTD EXPIRES: SEE DEALING. CLAUSE 2.3 (b) (ii).

- AK971352 LEASE OF LEASE AK971351 TO BLUE OP PARTNER PTY
  LTD, ERIC ALPHA OPERATOR CORPORATION 1 PTY LTD,
  ERIC ALPHA OPERATOR CORPORATION 2 PTY LTD, ERIC
  ALPHA OPERATOR CORPORATION 3 PTY LTD & ERIC ALPHA
  OPERATOR CORPORATION 4 PTY LTD EXPIRES: SEE
  DEALING. CLAUSE 12.1
- AK971502 MORTGAGE OF LEASE AK971351 TO ANZ FIDUCIARY SERVICES PTY LTD
- AK971571 CHANGE OF NAME AFFECTING LEASE AJ543686 LESSEE NOW ALPHA DISTRIBUTION MINISTERIAL HOLDING CORPORATION
- 12 AJ737088 LEASE TO COMMONWEALTH OF AUSTRALIA (DEPARTMENT OF FINANCE) OF THE PART SHOWN HATCHED IN PLAN WITH AJ737088. EXPIRES: 30/11/2018. OPTION OF RENEWAL: 1 YEAR AND FOUR FURTHER OPTIONS OF 1 YEAR.

AJ737090 CONCURRENT LEASE

- AJ737090 LEASE TO MACQUARIE DATA CENTRES PTY LIMITED (SEE AR155622) OF THE BUILDING KNOWN AS "INTELLICENTRE 2", 17-23 TALAVERA ROAD, MACQUARIE PARK EXCLUDING SUBSTATION PREMISES S49138 & S49139. EXPIRES: 9/8/2035. OPTION OF RENEWAL: 5 YEARS AND ONE FURTHER OPTION OF 5 YEARS.
- \* 14 AQ590621 CAVEAT BY ERIC ALPHA OPERATOR CORPORATION 2 PTY
  LIMITED, ERIC ALPHA OPERATOR CORPORATION 3 PTY
  LIMITED, ERIC ALPHA OPERATOR CORPORATION 1 PTY
  LIMITED, ERIC ALPHA OPERATOR CORPORATION 4 PTY LIMITED
  & BLUE OP PARTNER PTY LIMITED
  - 15 DP1271291 RESTRICTION(S) ON THE USE OF LAND REFERRED TO AND NUMBERED (1) IN THE S.88B INSTRUMENT
  - 16 DP1271291 POSITIVE COVENANT REFERRED TO AND NUMBERED (2) IN THE S.88B INSTRUMENT
  - 17 DP1271291 POSITIVE COVENANT REFERRED TO AND NUMBERED (3) IN THE S.88B INSTRUMENT
  - 18 DP1271291 RESTRICTION(S) ON THE USE OF LAND REFERRED TO AND NUMBERED (4) IN THE S.88B INSTRUMENT

## NOTATIONS

-----

DP1207122 NOTE: PLAN OF PROPOSED EASEMENT DP1207123 NOTE: PLAN OF PROPOSED EASEMENTS

UNREGISTERED DEALINGS: NIL

\*\*\* END OF SEARCH \*\*\*