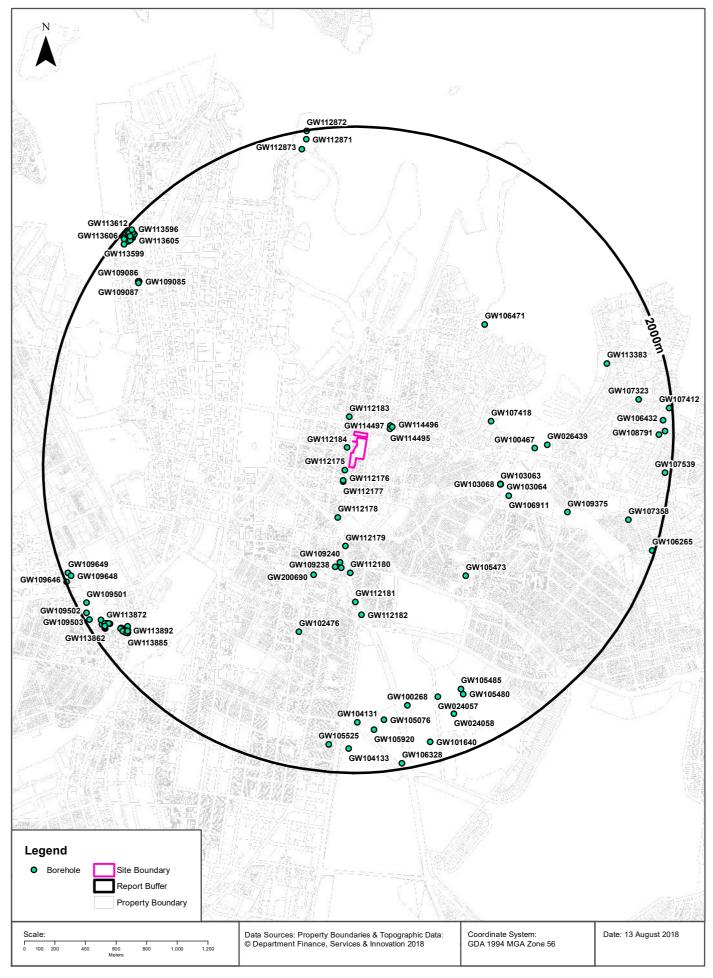

#### 5.4 Groundwater and Surface Water

Reference to the Lotsearch Report (pp. 137-143, Appendix D) indicates that there are nine registered groundwater bores within 500 m of the school property, the closest being a monitoring bore 34 m southwest of the school. Work summaries for the available bores and the locations are included in the Lotsearch Report (pp. 144-147, Appendix D).

No water bearing zones were identified in the borehole logs from previous DP investigations (DP (1994), DP (2008a), DP (2008b), and DP (2012)).

There are no water bodies or water courses present on site. The closest surface receptor to the site is Sydney Harbour, located approximately 720 m to the north of the site.