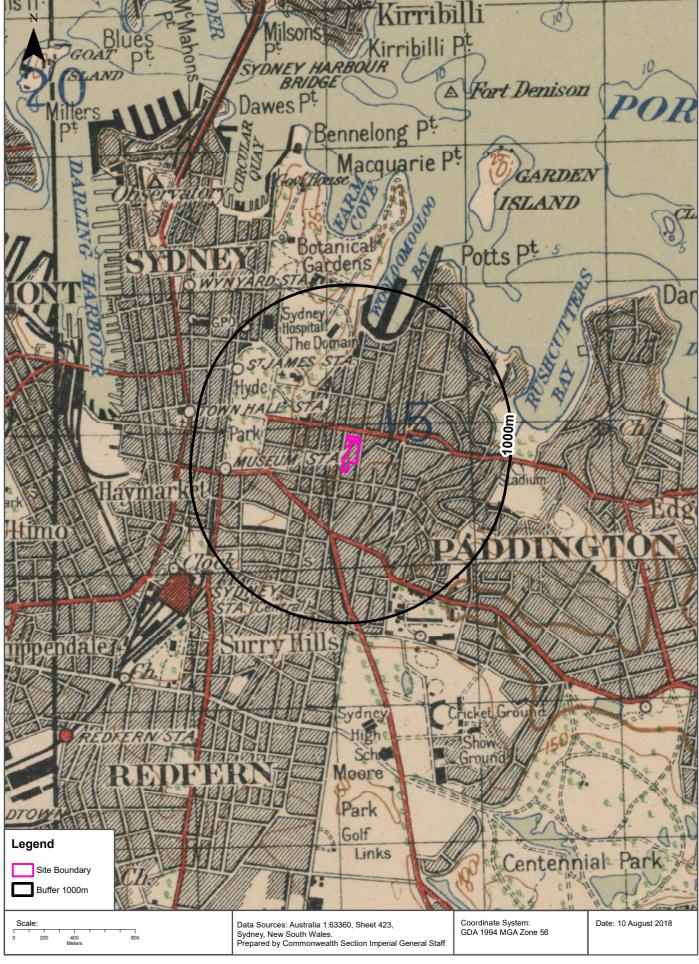

#### 3. Site Identification and Location

SCEGGS is located in an intensely developed residential and commercial area of Darlinghurst about 1 km from the Sydney Central Business District. Overall, the school occupies an irregular shaped area and is currently occupied by many school buildings which range in age from relatively recent to in excess of 50 years old. The school itself is located on the corner of Forbes Street and St Peters Street, with a site address of 215 Forbes Street. The school is intersected by St Peters Street, with the old church on the northern side of the street repurposed into a multipurpose hall space and performing arts buildings.

The site, Wilkinson House, which forms part of the school property, is a multi-storey brick building built *circa*. 1920, located at the north-eastern end of the campus.

Table 1: Site Identification

| Item               | Description                     |  |
|--------------------|---------------------------------|--|
| Site Address       | 215 Forbes Street, Darlinghurst |  |
| Legal Description  | (Part of) Lot 100, D.P. 1151279 |  |
| Approximate Area   | 410 m²                          |  |
| Zoning             | Zone R1 General Residential     |  |
| Local Council Area | City of Sydney                  |  |