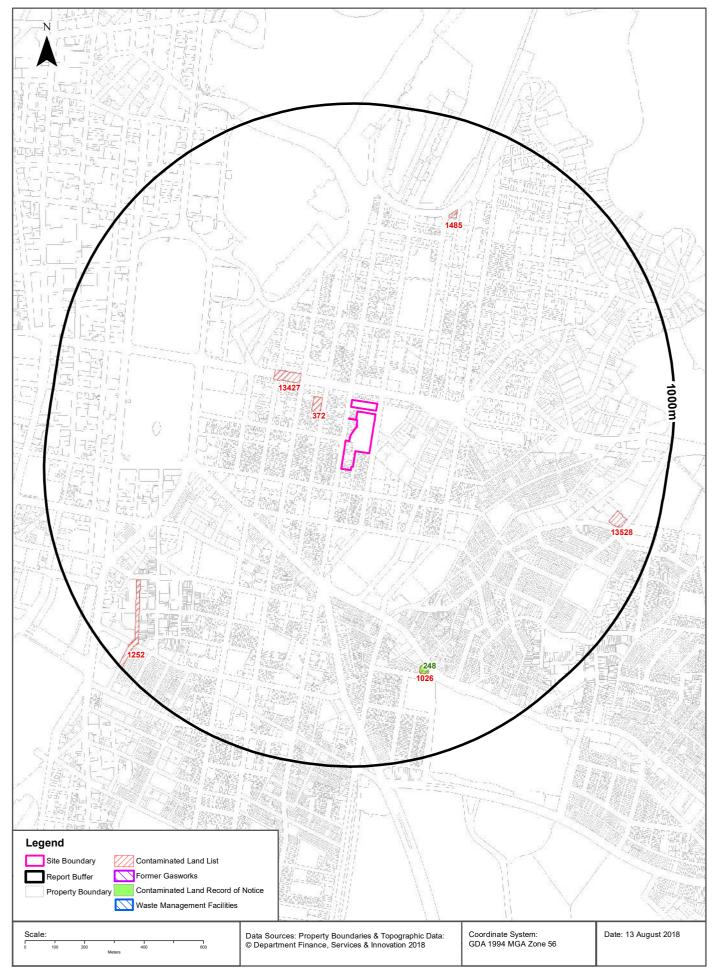

#### 5.1 Topography

Based on the Lotsearch Report (Enviro Professional Report Ref: LS003975 EP, dated 13 August 2018, p. 135, Appendix D) the site is located in undulating country with a general slope to the north towards Woolloomooloo Bay.

Within the 1 km buffer search zone reported by the Lotsearch Report, there were a number of other geological formations identified. The nearest surrounding geological units include man made fill to the north of the site, quaternary aged medium to fine grained marine sand with podosols to the east and Triassic aged Ashfield Shale from the Wianamatta Group to the south of the site.