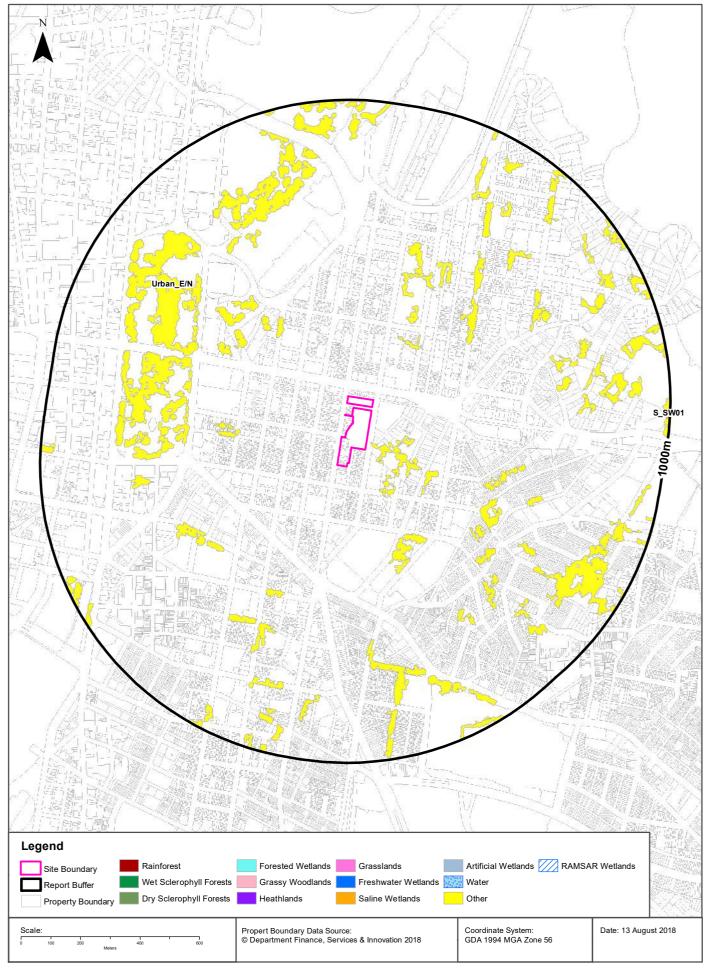

#### 5.1 Topography

Based on the Lotsearch Report (Enviro Professional Report Ref: LS003975 EP, dated 13 August 2018, p. 135, Appendix D) the site is located in undulating country with a general slope to the north towards Woolloomooloo Bay.

Furthermore, based on the Lotsearch Report the site topography is characteristic of the regional topography. The ground surface level across the site ranges from approximately reduced level (RL) 34 m relative to Australian Height Datum (AHD) at the south-eastern corner to RL 30 m AHD at the north-western side of the site.

## 5.2 Site Geology

The Lotsearch Report (pp. 148-149, Appendix D) indicates that the site is underlain by Triassic Hawkesbury Sandstone. This geological formation usually comprises of medium to coarse grained quartz sandstone with minor shale and laminite lenses. Previous investigations on the site confirm the geological mapping with Hawkesbury Sandstone at shallow depths below the surface.

Within the 1 km buffer search zone reported by the Lotsearch Report, there were a number of other geological formations identified. The nearest surrounding geological units include man made fill to the north of the site, quaternary aged medium to fine grained marine sand with podosols to the east and Triassic aged Ashfield Shale from the Wianamatta Group to the south of the site.

The Lotsearch Report (pp. 151- 152, Appendix D) indicates that the site is underlain by the erosional Gymea Soil Landscape which is comprised of undulating to rolling rises and low hills on Hawkesbury Sandstone, with a local relief of 20-80 m, slopes of 10-25% and rock outcrops of less than 25%.

#### 5.4 Groundwater and Surface Water

Reference to the Lotsearch Report (pp. 137-143, Appendix D) indicates that there are nine registered groundwater bores within 500 m of the school property, the closest being a monitoring bore 34 m southwest of the school. Work summaries for the available bores and the locations are included in the Lotsearch Report (pp. 144-147, Appendix D).

No water bearing zones were identified in the borehole logs from previous DP investigations (DP (1994), DP (2008a), DP (2008b), and DP (2012)).

There are no water bodies or water courses present on site. The closest surface receptor to the site is Sydney Harbour, located approximately 720 m to the north of the site.

Based on local topography observed from the elevation contours in the Lotsearch (p. 135, Appendix D), groundwater is anticipated to flow north into Sydney Harbour. Of note, however, and as mentioned in Section 4, no free groundwater was observed during previous investigations. DP (2008b) suggested that it was expected that after periods of heavy rainfall some seepage will occur along the bedrock surface. The permanent water table within the intact bedrock is expected to be at many tens of metres below the current site level.

The site is located on aquifers described as porous, extensive and highly productive aquifers and does not fall within the Botany Groundwater Management Zones (p.136, Lotsearch, Appendix D).