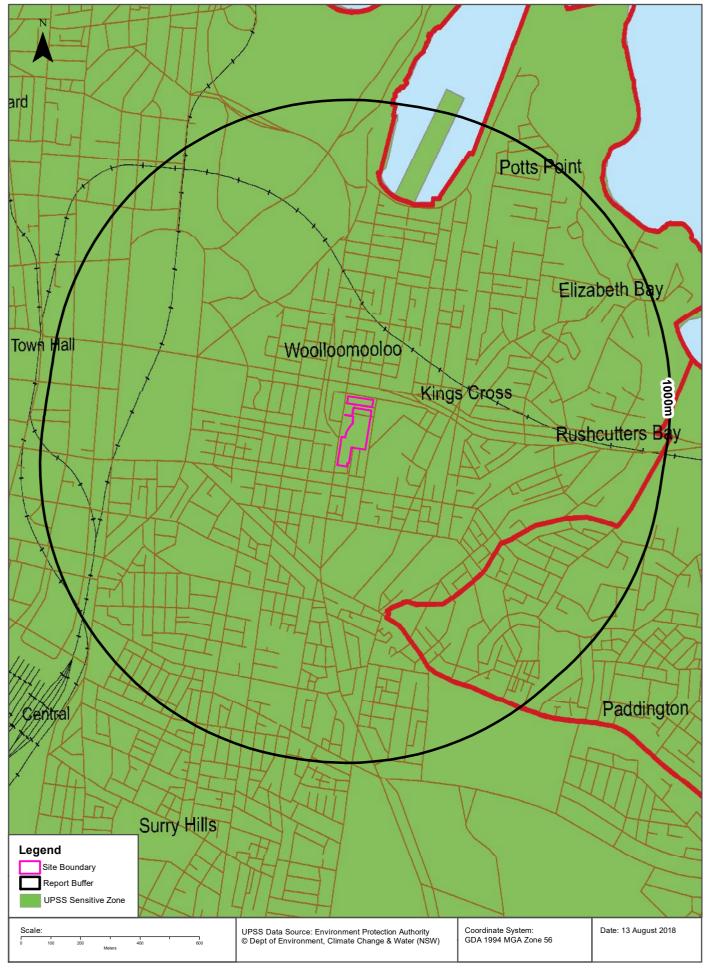

#### 3. Site Identification and Location

SCEGGS is located in an intensely developed residential and commercial area of Darlinghurst about 1 km from the Sydney Central Business District. Overall, the school occupies an irregular shaped area and is currently occupied by many school buildings which range in age from relatively recent to in excess of 50 years old. The school itself is located on the corner of Forbes Street and St Peters Street, with a site address of 215 Forbes Street. The school is intersected by St Peters Street, with the old church on the northern side of the street repurposed into a multipurpose hall space and performing arts buildings.

The site, Wilkinson House, which forms part of the school property, is a multi-storey brick building built *circa*. 1920, located at the north-eastern end of the campus.

Table 1: Site Identification

| Item               | Description                     |  |
|--------------------|---------------------------------|--|
| Site Address       | 215 Forbes Street, Darlinghurst |  |
| Legal Description  | (Part of) Lot 100, D.P. 1151279 |  |
| Approximate Area   | 410 m²                          |  |
| Zoning             | Zone R1 General Residential     |  |
| Local Council Area | City of Sydney                  |  |

No water bearing zones were identified in the borehole logs from previous DP investigations (DP (1994), DP (2008a), DP (2008b), and DP (2012)).

There are no water bodies or water courses present on site. The closest surface receptor to the site is Sydney Harbour, located approximately 720 m to the north of the site.