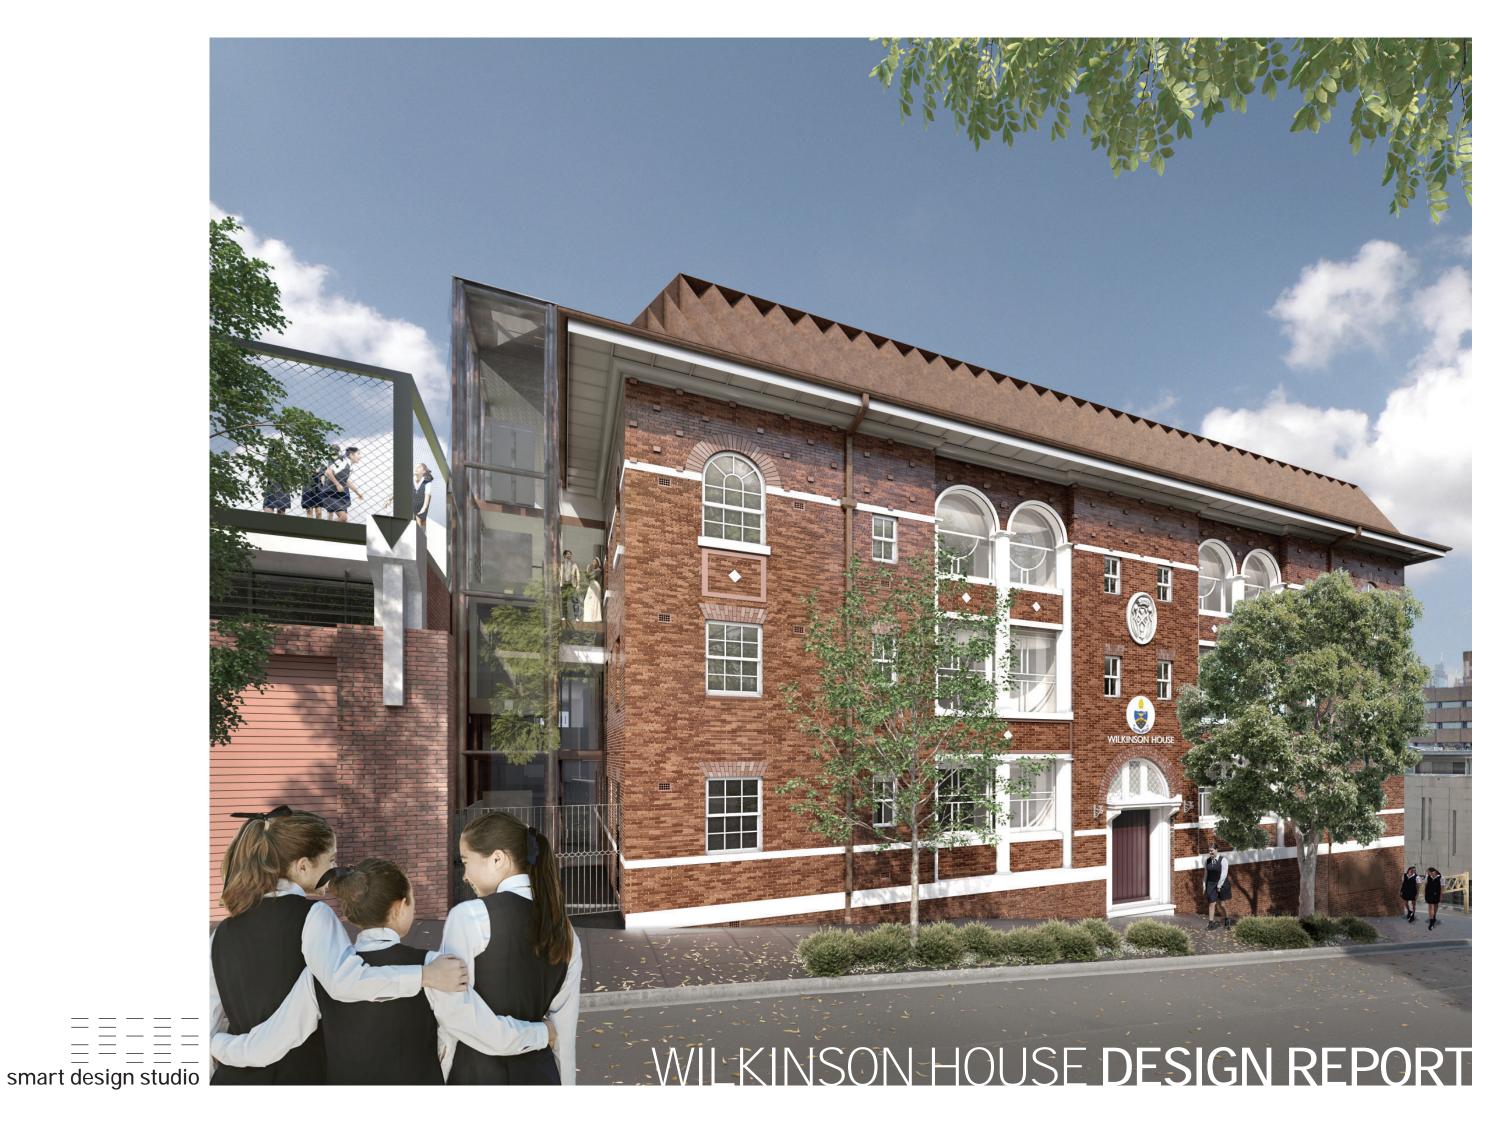

#### 1. Introduction

This report presents the results of a detailed site (contamination) investigation (DSI) undertaken by Douglas Partners Pty Ltd (DP) for Stage 1 (Wilkinson House) of the 2040 Masterplan at Sydney Church of England Girls Grammar School (SCEGGS) Darlinghurst. The school is located at 215 Forbes Street, Darlinghurst (school property) with Stage 1 of the masterplan involving the adaptive reuse of Wilkinson House (the site). The site location is shown on Drawing 1, Appendix B.

The DSI was initially undertaken in August 2019¹ with the understanding that Stage 1 involved the demolition and redevelopment of Wilkinson House comprising two to three storeys and with the new ground floor level to be approximately 0.8 m below the existing ground floor level (RL 29.5 m AHD). Since this investigation was reported, the Stage 1 plans have progressed, and the proposed development plans have been updated. The updated proposed development plans include retaining the façade and foyer of the existing Wilkinson House and complete redevelopment of the internal areas of the building, including expanding the extent of the current basement's footprint. It is understood that the building will be used as an educational space primarily for learning spaces with some offices as previously intended. Wilkinson House is located within the secondary school and will be used for secondary school purposes. As such, this update to the DSI has been provided to reflect the changes to the proposed development. The updated proposed development plans are included in the smart design studio architectural drawings in Appendix B.