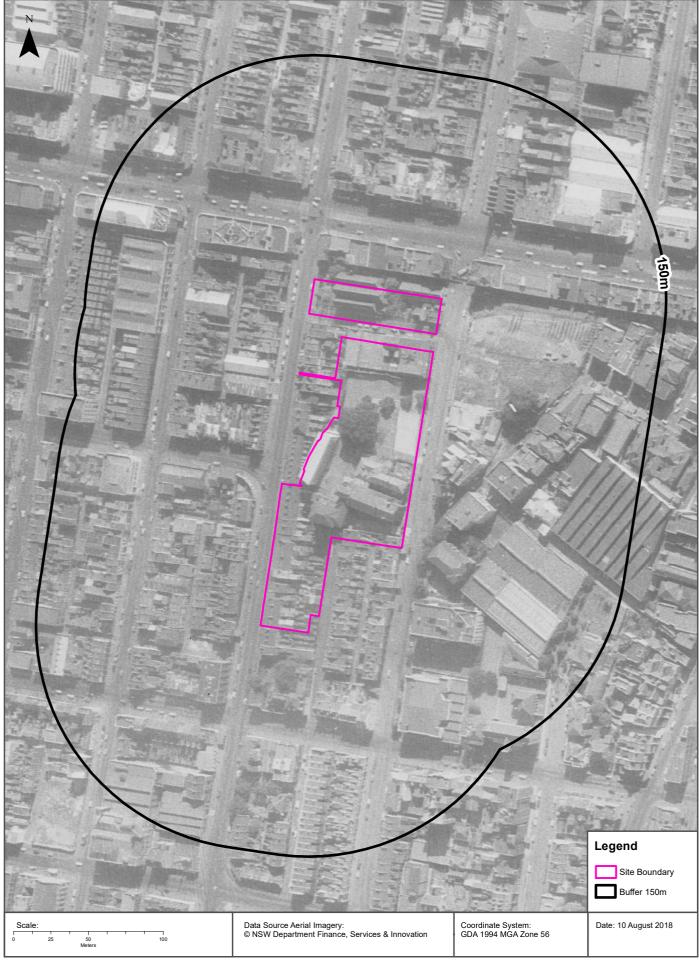

#### 3. Site Identification and Location

SCEGGS is located in an intensely developed residential and commercial area of Darlinghurst about 1 km from the Sydney Central Business District. Overall, the school occupies an irregular shaped area and is currently occupied by many school buildings which range in age from relatively recent to in excess of 50 years old. The school itself is located on the corner of Forbes Street and St Peters Street, with a site address of 215 Forbes Street. The school is intersected by St Peters Street, with the old church on the northern side of the street repurposed into a multipurpose hall space and performing arts buildings.

The site, Wilkinson House, which forms part of the school property, is a multi-storey brick building built *circa*. 1920, located at the north-eastern end of the campus.

Table 1: Site Identification

| Item               | Description                     |  |
|--------------------|---------------------------------|--|
| Site Address       | 215 Forbes Street, Darlinghurst |  |
| Legal Description  | (Part of) Lot 100, D.P. 1151279 |  |
| Approximate Area   | 410 m²                          |  |
| Zoning             | Zone R1 General Residential     |  |
| Local Council Area | City of Sydney                  |  |

The site is shown on Drawing 1, Appendix B, and site photographs are also provided in Appendix C.