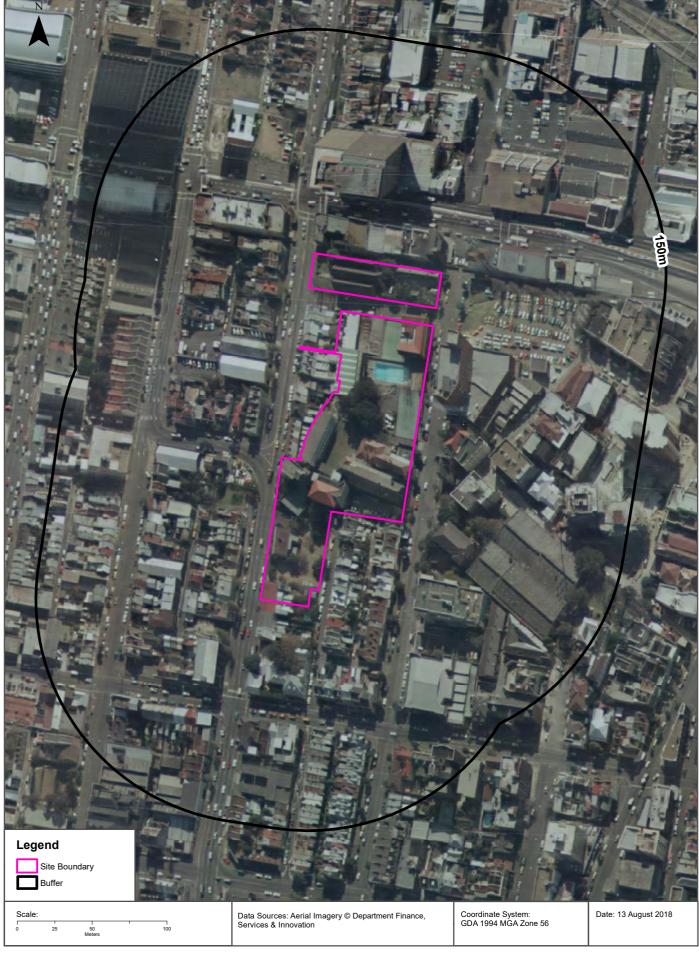

#### 1. Introduction

This report presents the results of a detailed site (contamination) investigation (DSI) undertaken by Douglas Partners Pty Ltd (DP) for Stage 1 (Wilkinson House) of the 2040 Masterplan at Sydney Church of England Girls Grammar School (SCEGGS) Darlinghurst. The school is located at 215 Forbes Street, Darlinghurst (school property) with Stage 1 of the masterplan involving the adaptive reuse of Wilkinson House (the site). The site location is shown on Drawing 1, Appendix B.

#### 3. Site Identification and Location

SCEGGS is located in an intensely developed residential and commercial area of Darlinghurst about 1 km from the Sydney Central Business District. Overall, the school occupies an irregular shaped area and is currently occupied by many school buildings which range in age from relatively recent to in excess of 50 years old. The school itself is located on the corner of Forbes Street and St Peters Street, with a site address of 215 Forbes Street. The school is intersected by St Peters Street, with the old church on the northern side of the street repurposed into a multipurpose hall space and performing arts buildings.

The site, Wilkinson House, which forms part of the school property, is a multi-storey brick building built *circa*. 1920, located at the north-eastern end of the campus.

Table 1: Site Identification

| Item               | Description                     |  |
|--------------------|---------------------------------|--|
| Site Address       | 215 Forbes Street, Darlinghurst |  |
| Legal Description  | (Part of) Lot 100, D.P. 1151279 |  |
| Approximate Area   | 410 m²                          |  |
| Zoning             | Zone R1 General Residential     |  |
| Local Council Area | City of Sydney                  |  |

The site is shown on Drawing 1, Appendix B, and site photographs are also provided in Appendix C.