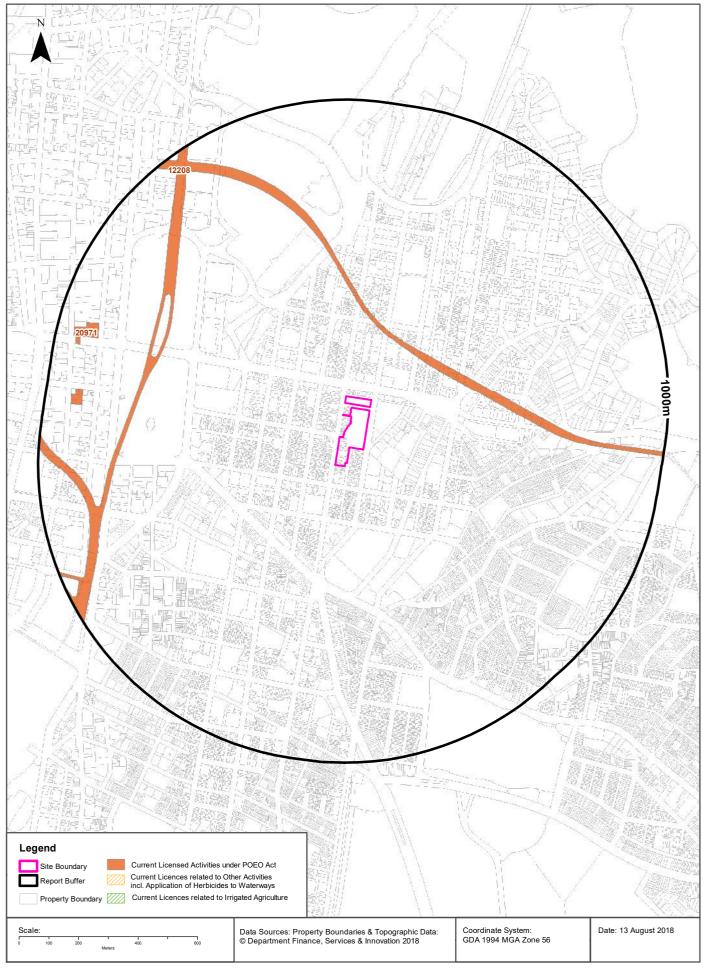

#### 5.4 Groundwater and Surface Water

Reference to the Lotsearch Report (pp. 137-143, Appendix D) indicates that there are nine registered groundwater bores within 500 m of the school property, the closest being a monitoring bore 34 m southwest of the school. Work summaries for the available bores and the locations are included in the Lotsearch Report (pp. 144-147, Appendix D).

No water bearing zones were identified in the borehole logs from previous DP investigations (DP (1994), DP (2008a), DP (2008b), and DP (2012)).

There are no water bodies or water courses present on site. The closest surface receptor to the site is Sydney Harbour, located approximately 720 m to the north of the site.

Based on local topography observed from the elevation contours in the Lotsearch (p. 135, Appendix D), groundwater is anticipated to flow north into Sydney Harbour. Of note, however, and as mentioned in Section 4, no free groundwater was observed during previous investigations. DP (2008b) suggested that it was expected that after periods of heavy rainfall some seepage will occur along the bedrock surface. The permanent water table within the intact bedrock is expected to be at many tens of metres below the current site level.

The site is located on aquifers described as porous, extensive and highly productive aquifers and does not fall within the Botany Groundwater Management Zones (p.136, Lotsearch, Appendix D).