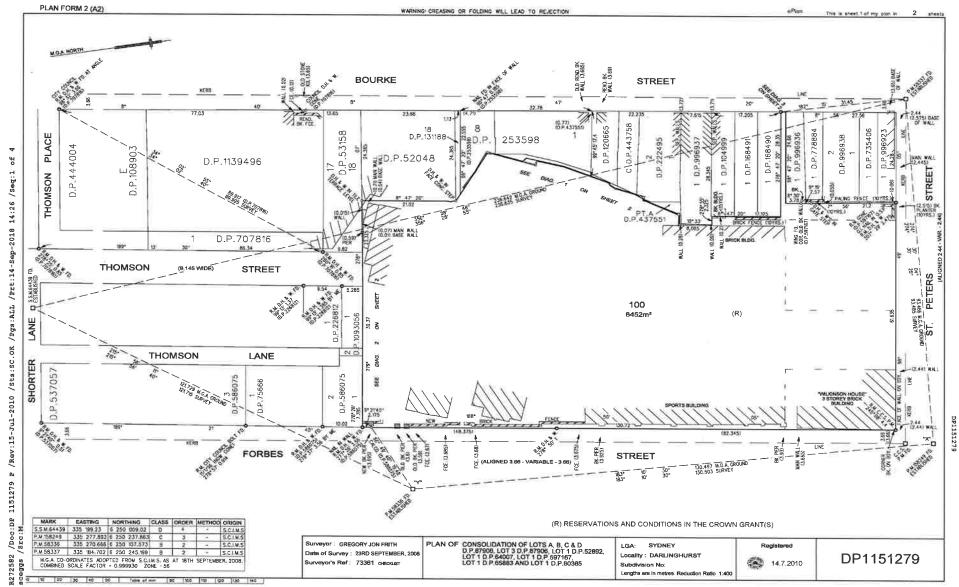

The site, Wilkinson House, which forms part of the school property, is a multi-storey brick building built *circa*. 1920, located at the north-eastern end of the campus.

Table 1: Site Identification

| Item               | Description                     |  |
|--------------------|---------------------------------|--|
| Site Address       | 215 Forbes Street, Darlinghurst |  |
| Legal Description  | (Part of) Lot 100, D.P. 1151279 |  |
| Approximate Area   | 410 m²                          |  |
| Zoning             | Zone R1 General Residential     |  |
| Local Council Area | City of Sydney                  |  |

The site is shown on Drawing 1, Appendix B, and site photographs are also provided in Appendix C.