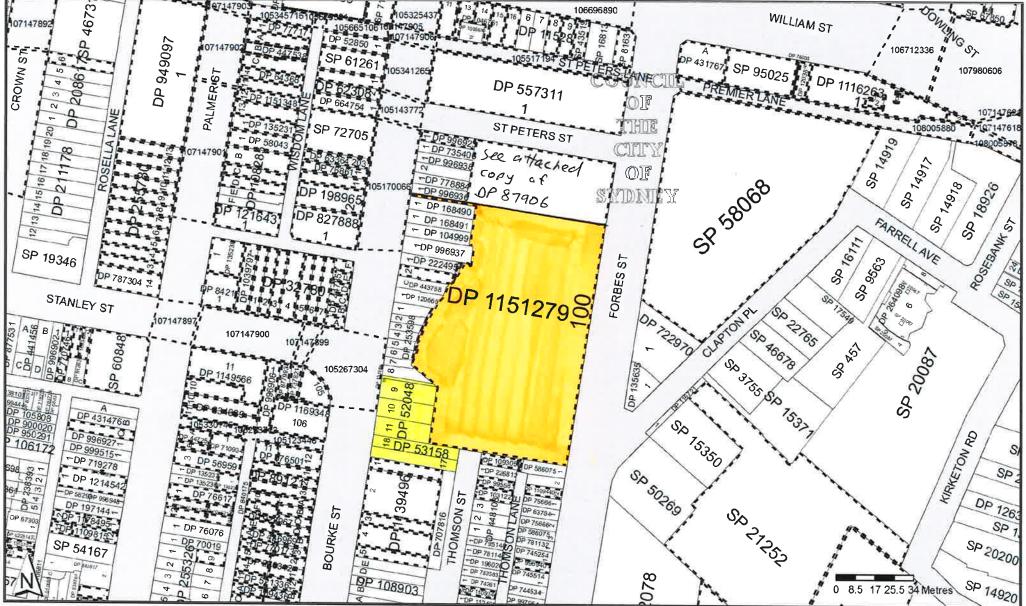

The site, Wilkinson House, which forms part of the school property, is a multi-storey brick building built *circa*. 1920, located at the north-eastern end of the campus.

Table 1: Site Identification

| Item               | Description                     |  |
|--------------------|---------------------------------|--|
| Site Address       | 215 Forbes Street, Darlinghurst |  |
| Legal Description  | (Part of) Lot 100, D.P. 1151279 |  |
| Approximate Area   | 410 m²                          |  |
| Zoning             | Zone R1 General Residential     |  |
| Local Council Area | City of Sydney                  |  |

The site is shown on Drawing 1, Appendix B, and site photographs are also provided in Appendix C.