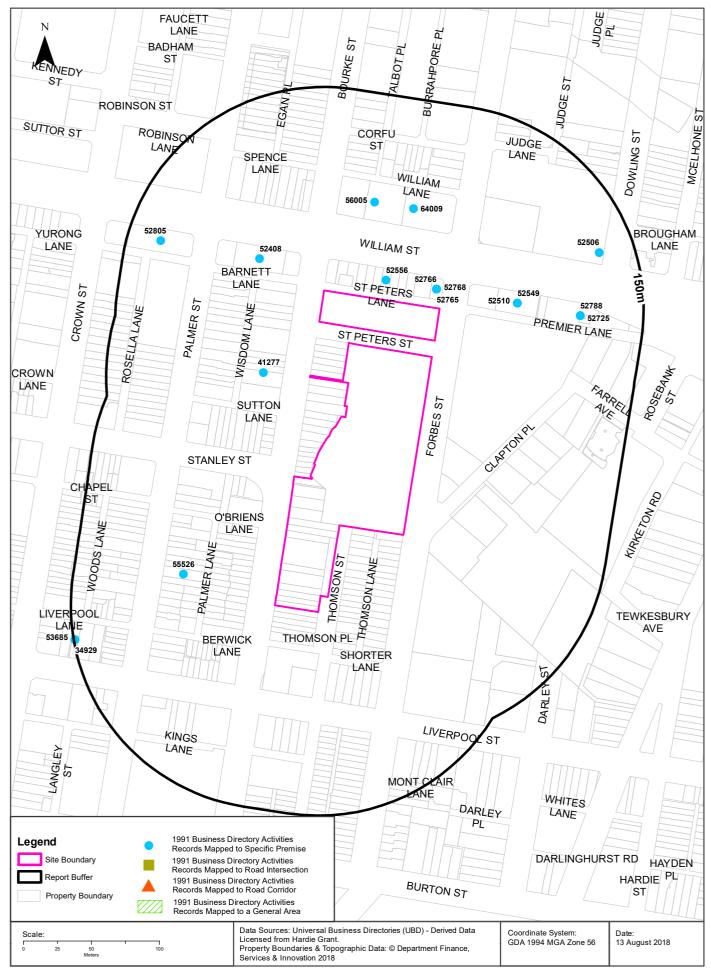

#### 3. Site Identification and Location

SCEGGS is located in an intensely developed residential and commercial area of Darlinghurst about 1 km from the Sydney Central Business District. Overall, the school occupies an irregular shaped area and is currently occupied by many school buildings which range in age from relatively recent to in excess of 50 years old. The school itself is located on the corner of Forbes Street and St Peters Street, with a site address of 215 Forbes Street. The school is intersected by St Peters Street, with the old church on the northern side of the street repurposed into a multipurpose hall space and performing arts buildings.

The site, Wilkinson House, which forms part of the school property, is a multi-storey brick building built *circa*. 1920, located at the north-eastern end of the campus.

Table 1: Site Identification

| Item               | Description                     |  |
|--------------------|---------------------------------|--|
| Site Address       | 215 Forbes Street, Darlinghurst |  |
| Legal Description  | (Part of) Lot 100, D.P. 1151279 |  |
| Approximate Area   | 410 m²                          |  |
| Zoning             | Zone R1 General Residential     |  |
| Local Council Area | City of Sydney                  |  |

The site is shown on Drawing 1, Appendix B, and site photographs are also provided in Appendix C.