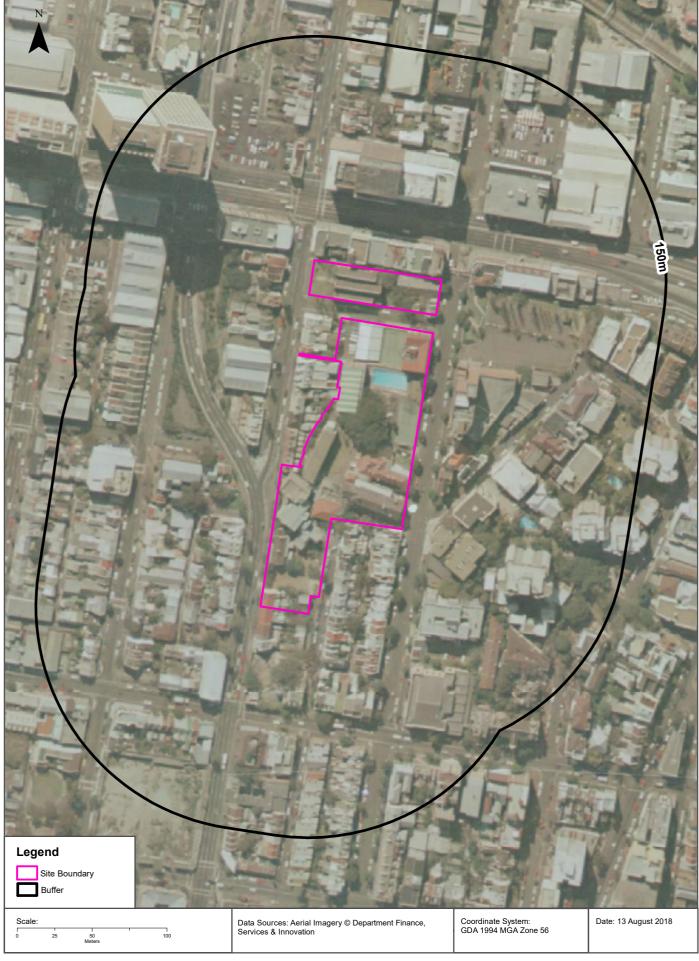

#### 3. Site Identification and Location

SCEGGS is located in an intensely developed residential and commercial area of Darlinghurst about 1 km from the Sydney Central Business District. Overall, the school occupies an irregular shaped area and is currently occupied by many school buildings which range in age from relatively recent to in excess of 50 years old. The school itself is located on the corner of Forbes Street and St Peters Street, with a site address of 215 Forbes Street. The school is intersected by St Peters Street, with the old church on the northern side of the street repurposed into a multipurpose hall space and performing arts buildings.

The site, Wilkinson House, which forms part of the school property, is a multi-storey brick building built *circa*. 1920, located at the north-eastern end of the campus.

Table 1: Site Identification

| Item               | Description                     |  |
|--------------------|---------------------------------|--|
| Site Address       | 215 Forbes Street, Darlinghurst |  |
| Legal Description  | (Part of) Lot 100, D.P. 1151279 |  |
| Approximate Area   | 410 m²                          |  |
| Zoning             | Zone R1 General Residential     |  |
| Local Council Area | City of Sydney                  |  |

The site is shown on Drawing 1, Appendix B, and site photographs are also provided in Appendix C.