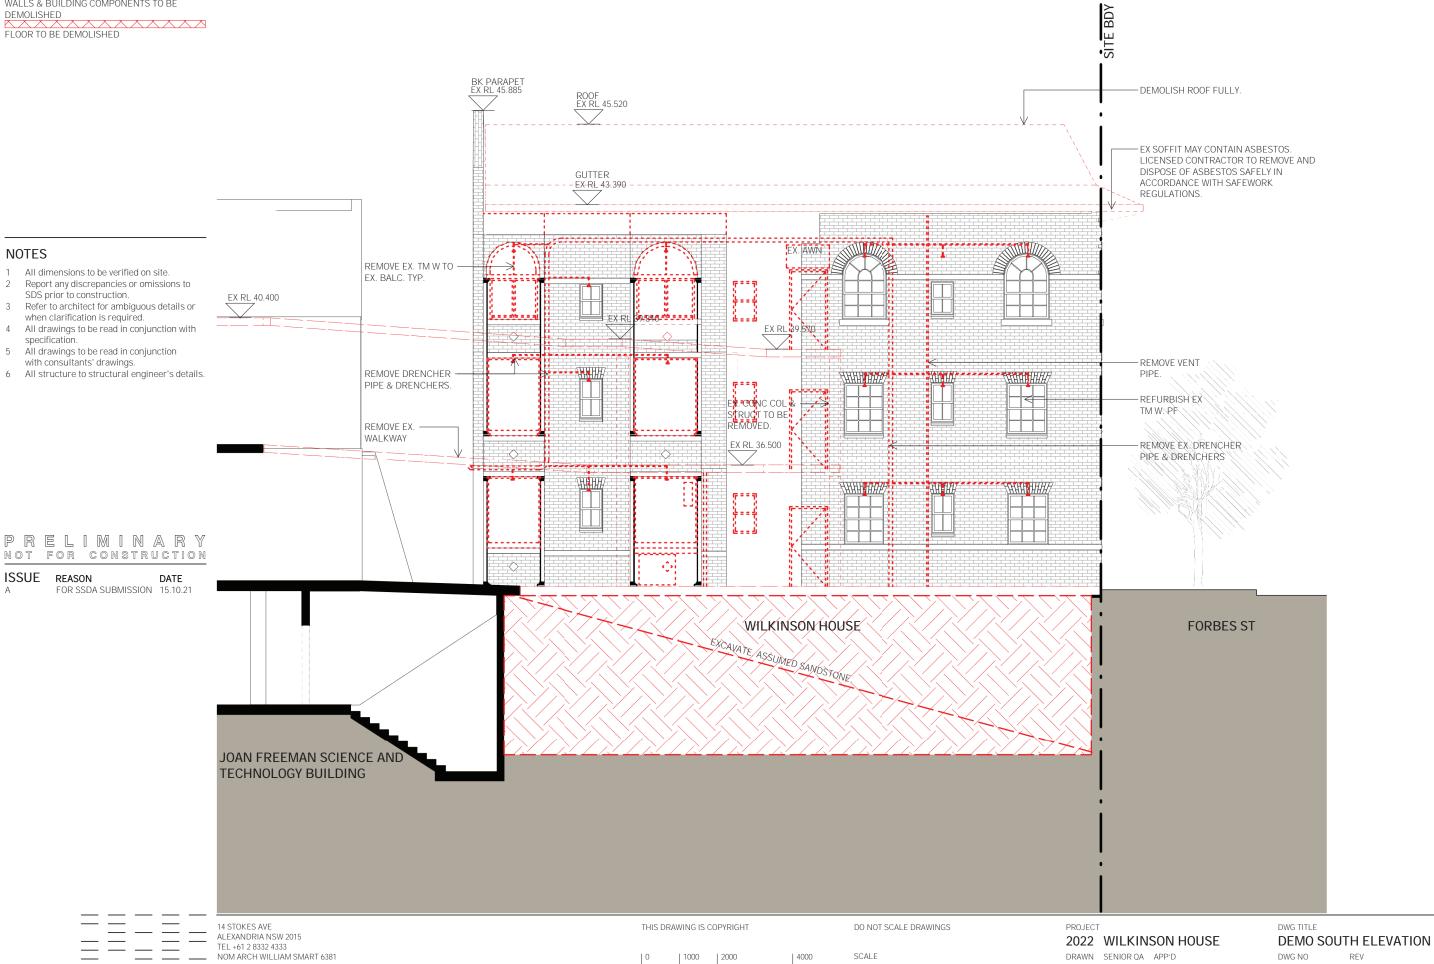

#### 1. Introduction

This report presents the results of a detailed site (contamination) investigation (DSI) undertaken by Douglas Partners Pty Ltd (DP) for Stage 1 (Wilkinson House) of the 2040 Masterplan at Sydney Church of England Girls Grammar School (SCEGGS) Darlinghurst. The school is located at 215 Forbes Street, Darlinghurst (school property) with Stage 1 of the masterplan involving the adaptive reuse of Wilkinson House (the site). The site location is shown on Drawing 1, Appendix B.

The DSI was initially undertaken in August 2019¹ with the understanding that Stage 1 involved the demolition and redevelopment of Wilkinson House comprising two to three storeys and with the new ground floor level to be approximately 0.8 m below the existing ground floor level (RL 29.5 m AHD). Since this investigation was reported, the Stage 1 plans have progressed, and the proposed development plans have been updated. The updated proposed development plans include retaining the façade and foyer of the existing Wilkinson House and complete redevelopment of the internal areas of the building, including expanding the extent of the current basement's footprint. It is understood that the building will be used as an educational space primarily for learning spaces with some offices as previously intended. Wilkinson House is located within the secondary school and will be used for secondary school purposes. As such, this update to the DSI has been provided to reflect the changes to the proposed development. The updated proposed development plans are included in the smart design studio architectural drawings in Appendix B.

The site is shown on Drawing 1, Appendix B, and site photographs are also provided in Appendix C.