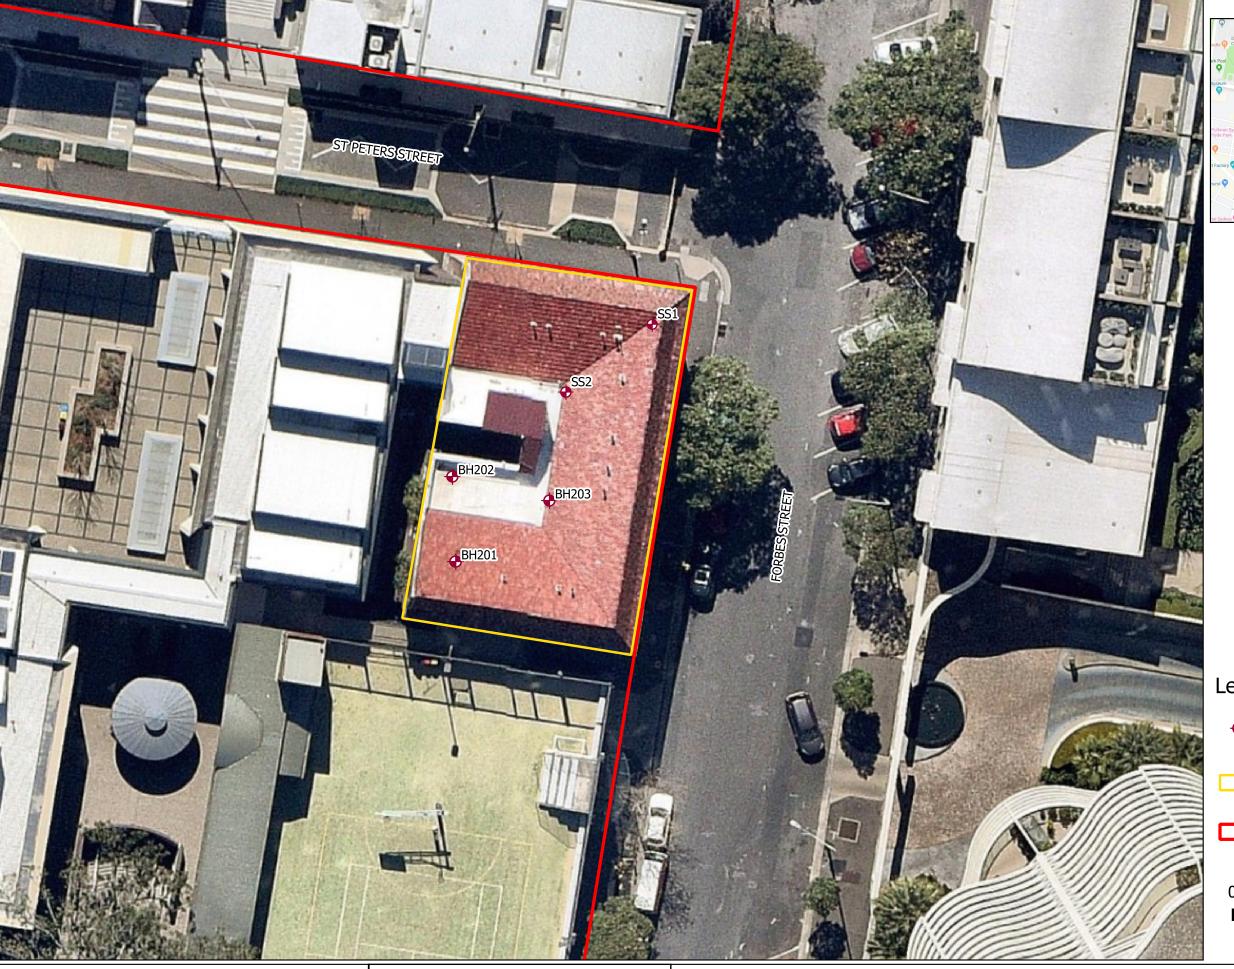

#### 1. Introduction

This report presents the results of a detailed site (contamination) investigation (DSI) undertaken by Douglas Partners Pty Ltd (DP) for Stage 1 (Wilkinson House) of the 2040 Masterplan at Sydney Church of England Girls Grammar School (SCEGGS) Darlinghurst. The school is located at 215 Forbes Street, Darlinghurst (school property) with Stage 1 of the masterplan involving the adaptive reuse of Wilkinson House (the site). The site location is shown on Drawing 1, Appendix B.

The site is shown on Drawing 1, Appendix B, and site photographs are also provided in Appendix C.