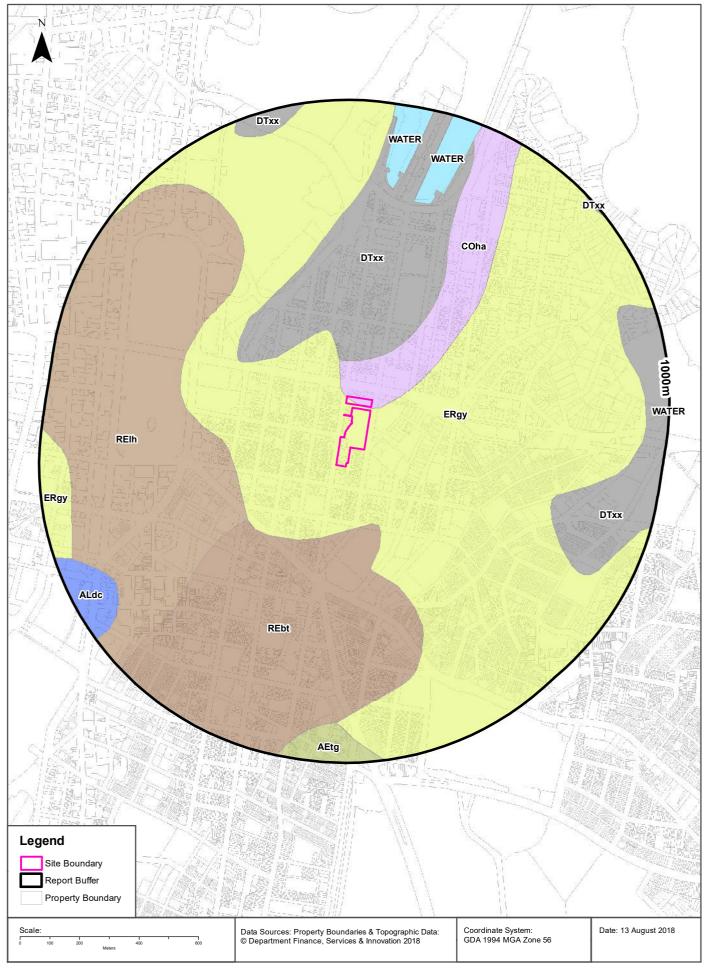

## 5.2 Site Geology

The Lotsearch Report (pp. 148-149, Appendix D) indicates that the site is underlain by Triassic Hawkesbury Sandstone. This geological formation usually comprises of medium to coarse grained quartz sandstone with minor shale and laminite lenses. Previous investigations on the site confirm the geological mapping with Hawkesbury Sandstone at shallow depths below the surface.

Within the 1 km buffer search zone reported by the Lotsearch Report, there were a number of other geological formations identified. The nearest surrounding geological units include man made fill to the north of the site, quaternary aged medium to fine grained marine sand with podosols to the east and Triassic aged Ashfield Shale from the Wianamatta Group to the south of the site.

The Lotsearch Report (pp. 151- 152, Appendix D) indicates that the site is underlain by the erosional Gymea Soil Landscape which is comprised of undulating to rolling rises and low hills on Hawkesbury Sandstone, with a local relief of 20-80 m, slopes of 10-25% and rock outcrops of less than 25%.