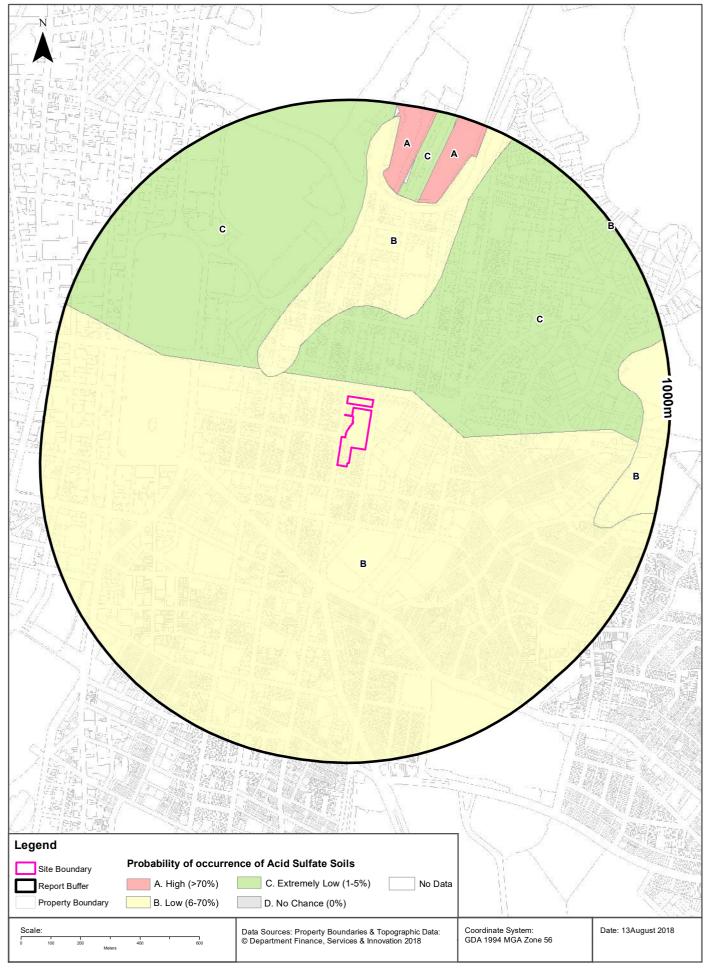

# 5.3 Acid Sulphate Soils (ASS)

Reference to the Lotsearch Report (pp.157-158, Appendix D) indicates that the site is mapped as having a low probability of ASS occurring. The area 50 m to the north of the site (which is located down-gradient and at a lower RL AHD) is classified as extremely low probability (1-5%) of ASS occurring.

The onsite ASS Plan Class, as reported in the Lotsearch Report (p.155- 156, Appendix D), is Class 5, which means that works within 500 metres of adjacent Class 1- 4 land that is below 5 m AHD and works by which the water table is likely to be lowered below 1 m AHD on adjacent Class 1-4 land, present an environmental risk. The nearest soil class is Soil Class 2, 217 m to the north, which would only present an environmental risk if the proposed works lowered water table in that area below 1 m AHD. However, the permanent water table within the intact bedrock is expected to be at many tens of metres below the current site level.

Based on the mapped and previously observed geology, the site (and proposed development levels for the new building) being above 25 m AHD and the mapping, ASS were not considered to be of concern for the site and hence have not been considered further.