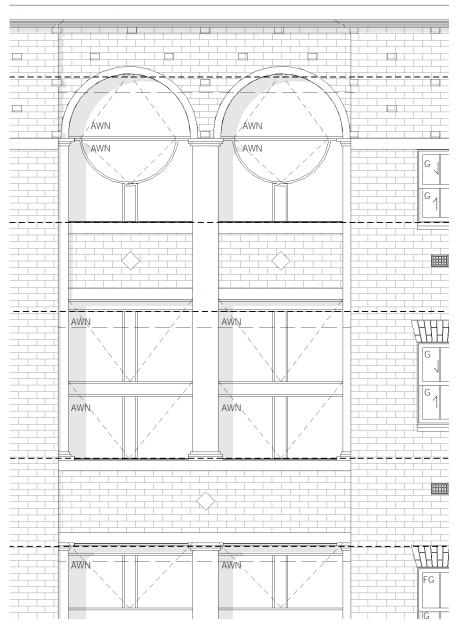

#### 1. Introduction

This report presents the results of a detailed site (contamination) investigation (DSI) undertaken by Douglas Partners Pty Ltd (DP) for Stage 1 (Wilkinson House) of the 2040 Masterplan at Sydney Church of England Girls Grammar School (SCEGGS) Darlinghurst. The school is located at 215 Forbes Street, Darlinghurst (school property) with Stage 1 of the masterplan involving the adaptive reuse of Wilkinson House (the site). The site location is shown on Drawing 1, Appendix B.

The DSI was initially undertaken in August 2019¹ with the understanding that Stage 1 involved the demolition and redevelopment of Wilkinson House comprising two to three storeys and with the new ground floor level to be approximately 0.8 m below the existing ground floor level (RL 29.5 m AHD). Since this investigation was reported, the Stage 1 plans have progressed, and the proposed development plans have been updated. The updated proposed development plans include retaining the façade and foyer of the existing Wilkinson House and complete redevelopment of the internal areas of the building, including expanding the extent of the current basement's footprint. It is understood that the building will be used as an educational space primarily for learning spaces with some offices as previously intended. Wilkinson House is located within the secondary school and will be used for secondary school purposes. As such, this update to the DSI has been provided to reflect the changes to the proposed development. The updated proposed development plans are included in the smart design studio architectural drawings in Appendix B.