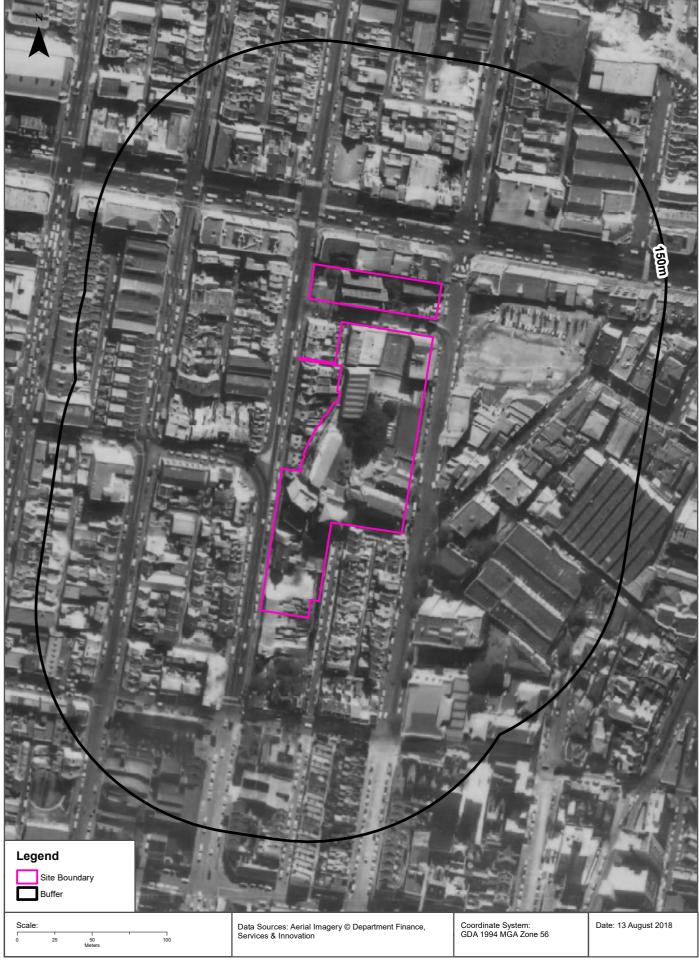

# 6.2 Historical Aerial Photography

The history of the site's land use and development has been reviewed by reference to historical aerial photographs included in the Lotsearch Report (pp. 110-120, Appendix D).

A review of the 1943 aerial image found that the site consisted of Wilkinson House with the same roofline and foot print as at present. The site remained unchanged when compared between the 1943 and 2019 aerial images. Table 3 below summarises the changes observed in the aerial photographs for the surrounding school property and area.

**Table 3: Aerial Photograph Review** 

| Year | Surrounding School Property                                                                                                                                                                                                                                                                                                                                                                                                                   | Surrounding Land Use                                                                                                                                                                                           |
|------|-----------------------------------------------------------------------------------------------------------------------------------------------------------------------------------------------------------------------------------------------------------------------------------------------------------------------------------------------------------------------------------------------------------------------------------------------|----------------------------------------------------------------------------------------------------------------------------------------------------------------------------------------------------------------|
| 1943 | The northern side of St Peters Street consisted of a large church building and some smaller buildings next to it.  On the main school site (the southern side St Peters Street), the site consisted of some large buildings (possible industrial/commercial) along St Peters Street with the main school building with a few trees in the centre of the site. The far southern end of the school consisted of townhouses, likely residential. | The surrounding areas consisted of townhouses to the west and south, larger buildings and a large vacant lot to the east of the site, and medium rise, possibly commercial buildings to the north of the site. |