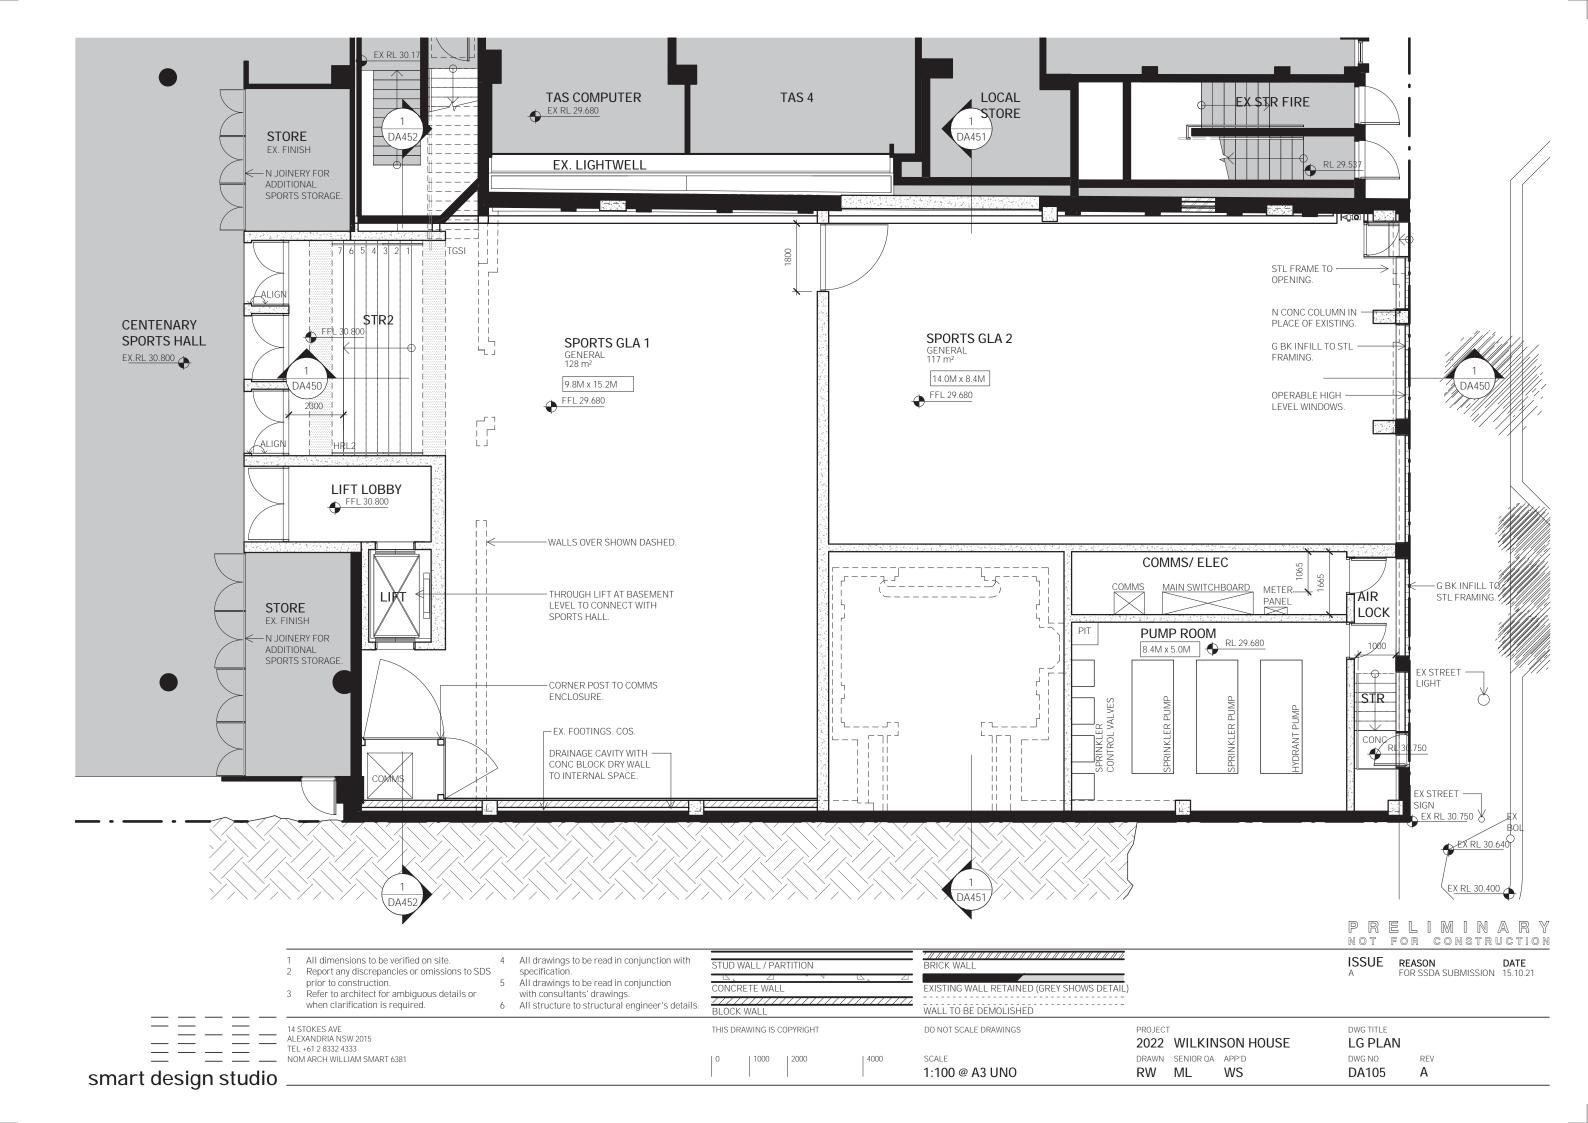

#### 1. Introduction

This report presents the results of a detailed site (contamination) investigation (DSI) undertaken by Douglas Partners Pty Ltd (DP) for Stage 1 (Wilkinson House) of the 2040 Masterplan at Sydney Church of England Girls Grammar School (SCEGGS) Darlinghurst. The school is located at 215 Forbes Street, Darlinghurst (school property) with Stage 1 of the masterplan involving the adaptive reuse of Wilkinson House (the site). The site location is shown on Drawing 1, Appendix B.

The DSI was initially undertaken in August 2019¹ with the understanding that Stage 1 involved the demolition and redevelopment of Wilkinson House comprising two to three storeys and with the new ground floor level to be approximately 0.8 m below the existing ground floor level (RL 29.5 m AHD). Since this investigation was reported, the Stage 1 plans have progressed, and the proposed development plans have been updated. The updated proposed development plans include retaining the façade and foyer of the existing Wilkinson House and complete redevelopment of the internal areas of the building, including expanding the extent of the current basement's footprint. It is understood that the building will be used as an educational space primarily for learning spaces with some offices as previously intended. Wilkinson House is located within the secondary school and will be used for secondary school purposes. As such, this update to the DSI has been provided to reflect the changes to the proposed development. The updated proposed development plans are included in the smart design studio architectural drawings in Appendix B.