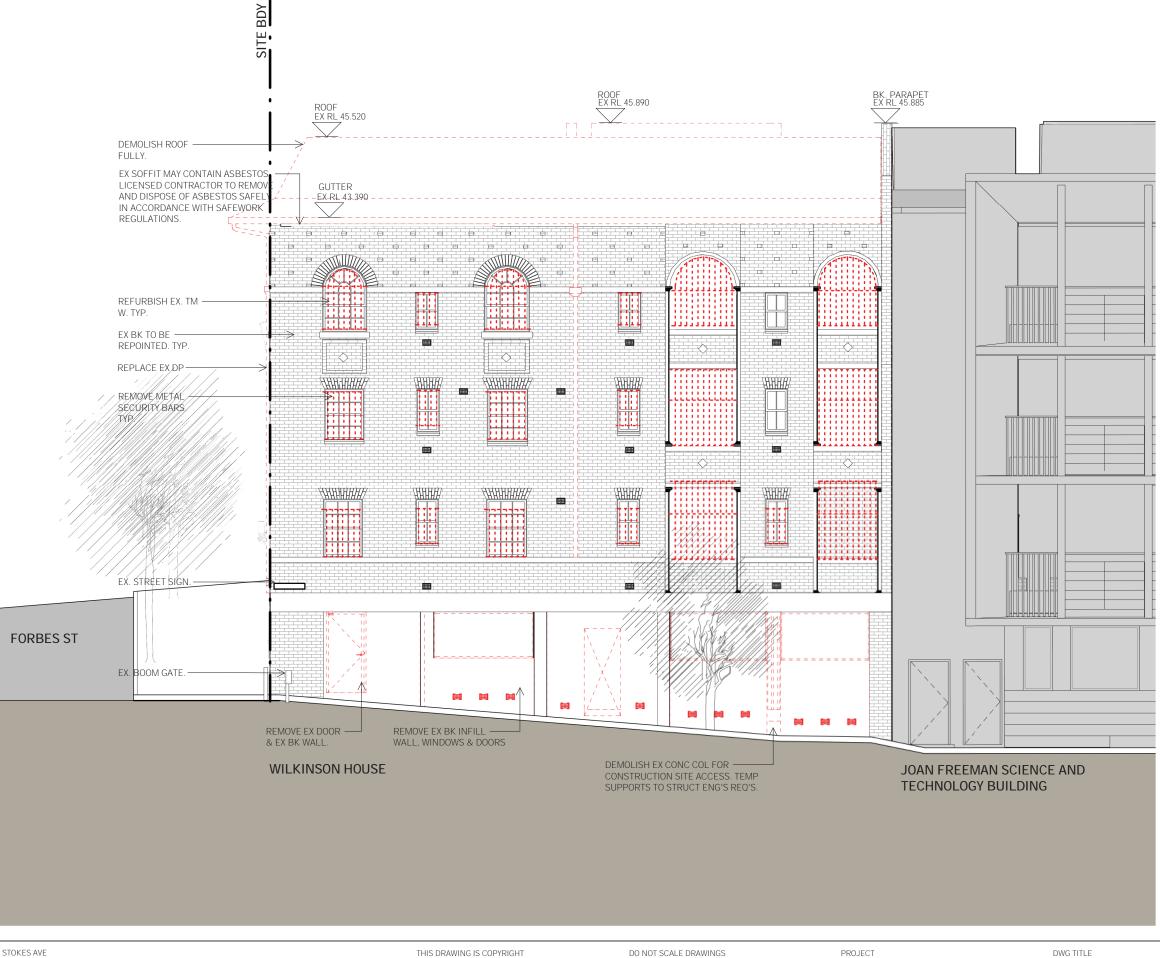

#### 1. Introduction

This report presents the results of a detailed site (contamination) investigation (DSI) undertaken by Douglas Partners Pty Ltd (DP) for Stage 1 (Wilkinson House) of the 2040 Masterplan at Sydney Church of England Girls Grammar School (SCEGGS) Darlinghurst. The school is located at 215 Forbes Street, Darlinghurst (school property) with Stage 1 of the masterplan involving the adaptive reuse of Wilkinson House (the site). The site location is shown on Drawing 1, Appendix B.

The DSI was initially undertaken in August 2019¹ with the understanding that Stage 1 involved the demolition and redevelopment of Wilkinson House comprising two to three storeys and with the new ground floor level to be approximately 0.8 m below the existing ground floor level (RL 29.5 m AHD). Since this investigation was reported, the Stage 1 plans have progressed, and the proposed development plans have been updated. The updated proposed development plans include retaining the façade and foyer of the existing Wilkinson House and complete redevelopment of the internal areas of the building, including expanding the extent of the current basement's footprint. It is understood that the building will be used as an educational space primarily for learning spaces with some offices as previously intended. Wilkinson House is located within the secondary school and will be used for secondary school purposes. As such, this update to the DSI has been provided to reflect the changes to the proposed development. The updated proposed development plans are included in the smart design studio architectural drawings in Appendix B.

The site is shown on Drawing 1, Appendix B, and site photographs are also provided in Appendix C.