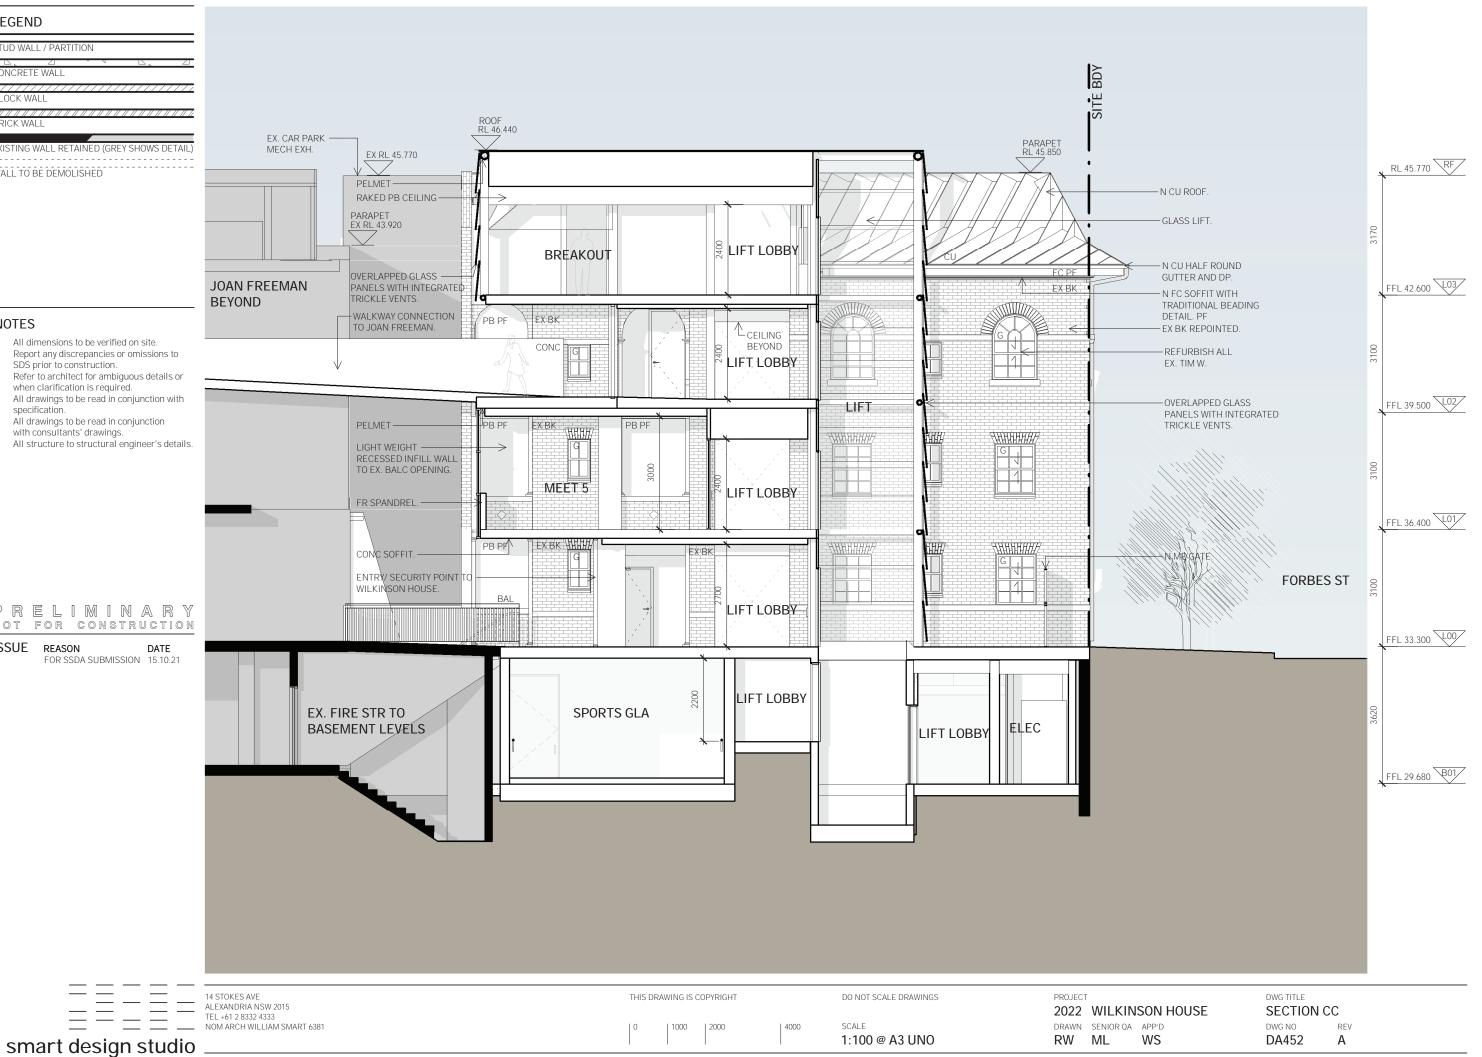

#### 1. Introduction

This report presents the results of a detailed site (contamination) investigation (DSI) undertaken by Douglas Partners Pty Ltd (DP) for Stage 1 (Wilkinson House) of the 2040 Masterplan at Sydney Church of England Girls Grammar School (SCEGGS) Darlinghurst. The school is located at 215 Forbes Street, Darlinghurst (school property) with Stage 1 of the masterplan involving the adaptive reuse of Wilkinson House (the site). The site location is shown on Drawing 1, Appendix B.

The DSI was initially undertaken in August 2019¹ with the understanding that Stage 1 involved the demolition and redevelopment of Wilkinson House comprising two to three storeys and with the new ground floor level to be approximately 0.8 m below the existing ground floor level (RL 29.5 m AHD). Since this investigation was reported, the Stage 1 plans have progressed, and the proposed development plans have been updated. The updated proposed development plans include retaining the façade and foyer of the existing Wilkinson House and complete redevelopment of the internal areas of the building, including expanding the extent of the current basement's footprint. It is understood that the building will be used as an educational space primarily for learning spaces with some offices as previously intended. Wilkinson House is located within the secondary school and will be used for secondary school purposes. As such, this update to the DSI has been provided to reflect the changes to the proposed development. The updated proposed development plans are included in the smart design studio architectural drawings in Appendix B.