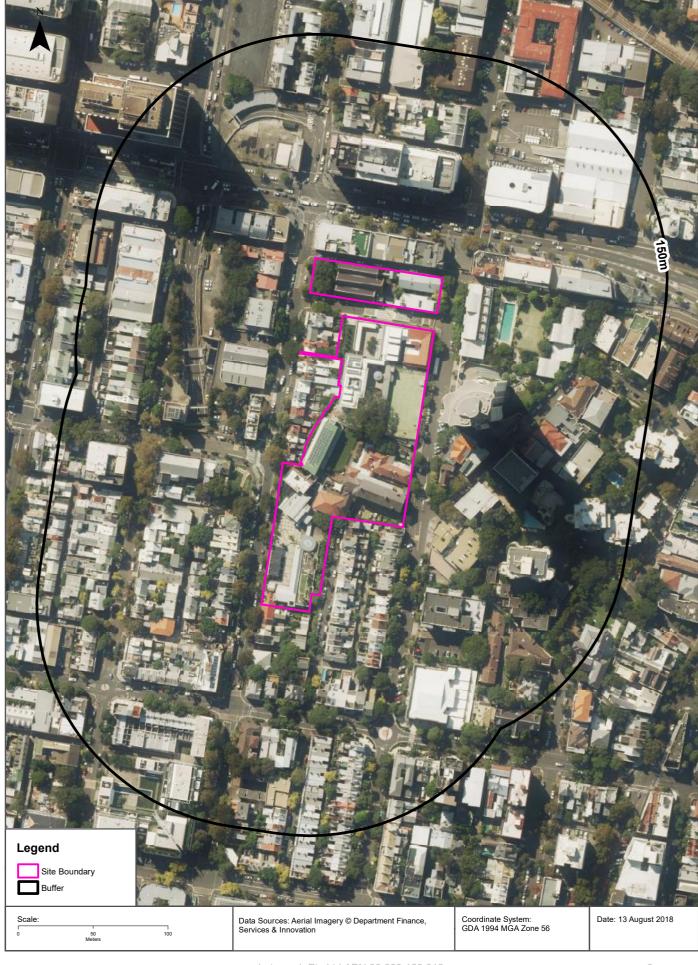

#### 1. Introduction

This report presents the results of a detailed site (contamination) investigation (DSI) undertaken by Douglas Partners Pty Ltd (DP) for Stage 1 (Wilkinson House) of the 2040 Masterplan at Sydney Church of England Girls Grammar School (SCEGGS) Darlinghurst. The school is located at 215 Forbes Street, Darlinghurst (school property) with Stage 1 of the masterplan involving the adaptive reuse of Wilkinson House (the site). The site location is shown on Drawing 1, Appendix B.

The site is shown on Drawing 1, Appendix B, and site photographs are also provided in Appendix C.