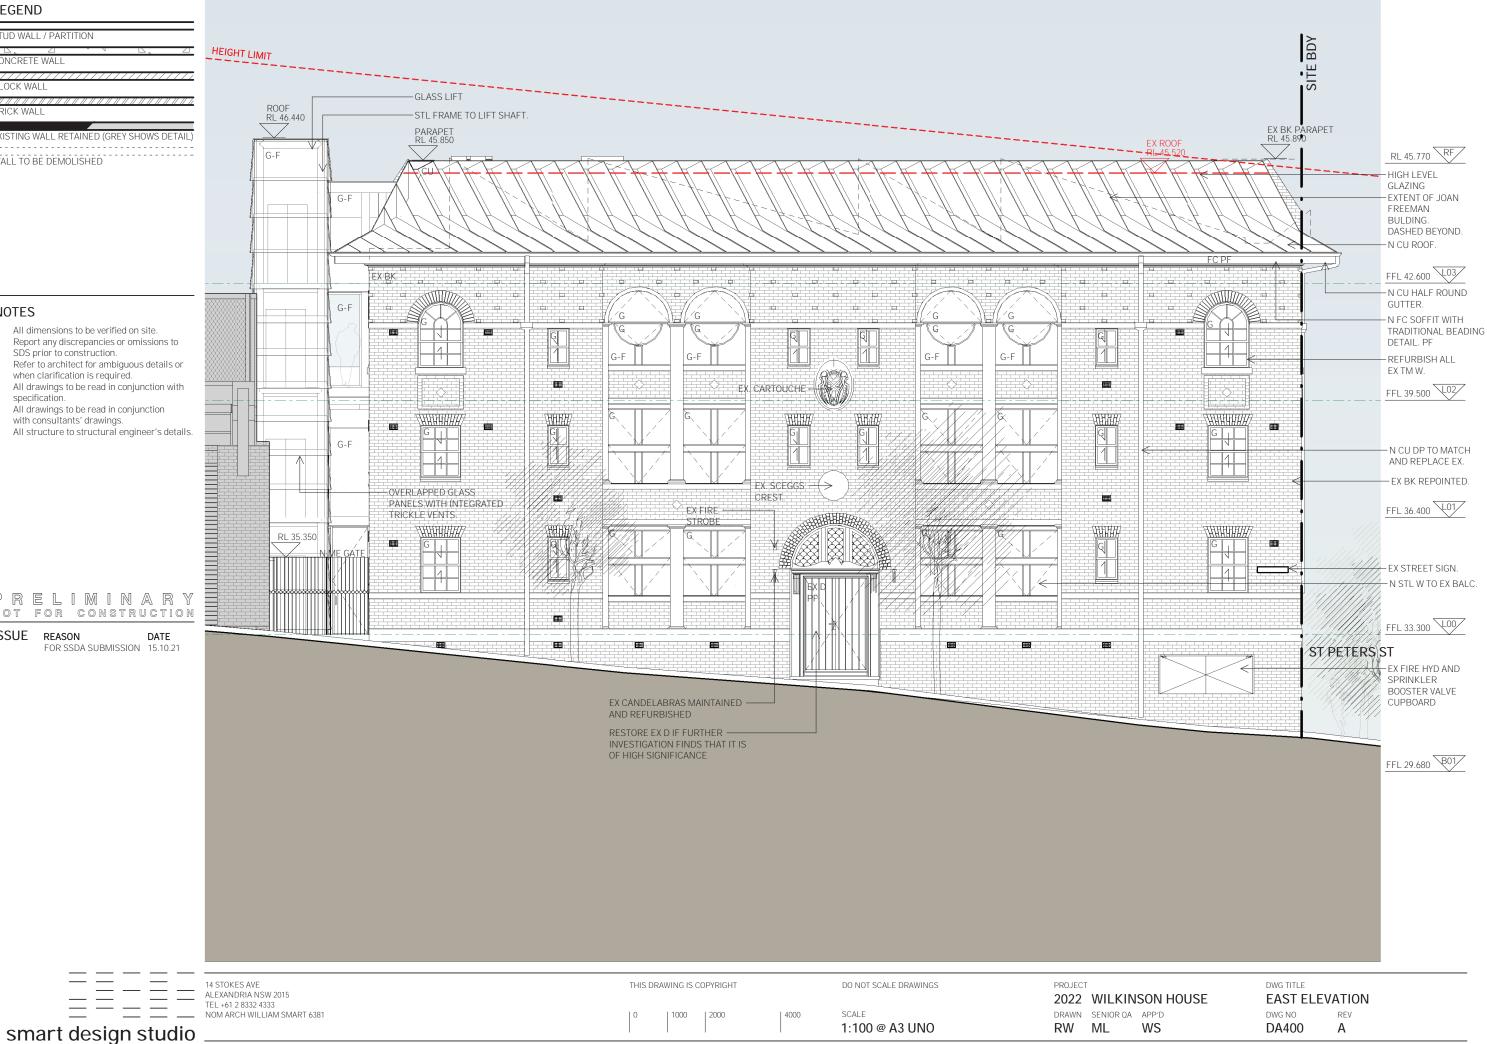

#### 1. Introduction

This report presents the results of a detailed site (contamination) investigation (DSI) undertaken by Douglas Partners Pty Ltd (DP) for Stage 1 (Wilkinson House) of the 2040 Masterplan at Sydney Church of England Girls Grammar School (SCEGGS) Darlinghurst. The school is located at 215 Forbes Street, Darlinghurst (school property) with Stage 1 of the masterplan involving the adaptive reuse of Wilkinson House (the site). The site location is shown on Drawing 1, Appendix B.

The DSI was initially undertaken in August 2019¹ with the understanding that Stage 1 involved the demolition and redevelopment of Wilkinson House comprising two to three storeys and with the new ground floor level to be approximately 0.8 m below the existing ground floor level (RL 29.5 m AHD). Since this investigation was reported, the Stage 1 plans have progressed, and the proposed development plans have been updated. The updated proposed development plans include retaining the façade and foyer of the existing Wilkinson House and complete redevelopment of the internal areas of the building, including expanding the extent of the current basement's footprint. It is understood that the building will be used as an educational space primarily for learning spaces with some offices as previously intended. Wilkinson House is located within the secondary school and will be used for secondary school purposes. As such, this update to the DSI has been provided to reflect the changes to the proposed development. The updated proposed development plans are included in the smart design studio architectural drawings in Appendix B.