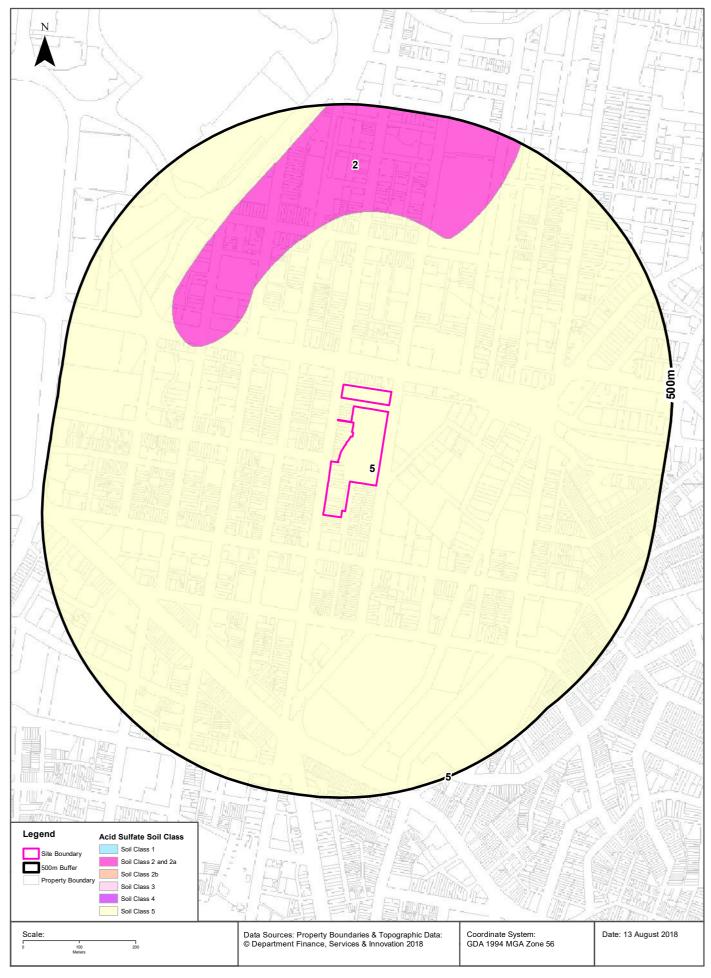

# 5.3 Acid Sulphate Soils (ASS)

Reference to the Lotsearch Report (pp.157-158, Appendix D) indicates that the site is mapped as having a low probability of ASS occurring. The area 50 m to the north of the site (which is located down-gradient and at a lower RL AHD) is classified as extremely low probability (1-5%) of ASS occurring.

The onsite ASS Plan Class, as reported in the Lotsearch Report (p.155- 156, Appendix D), is Class 5, which means that works within 500 metres of adjacent Class 1- 4 land that is below 5 m AHD and works by which the water table is likely to be lowered below 1 m AHD on adjacent Class 1-4 land, present an environmental risk. The nearest soil class is Soil Class 2, 217 m to the north, which would only present an environmental risk if the proposed works lowered water table in that area below 1 m AHD. However, the permanent water table within the intact bedrock is expected to be at many tens of metres below the current site level.

Based on the mapped and previously observed geology, the site (and proposed development levels for the new building) being above 25 m AHD and the mapping, ASS were not considered to be of concern for the site and hence have not been considered further.