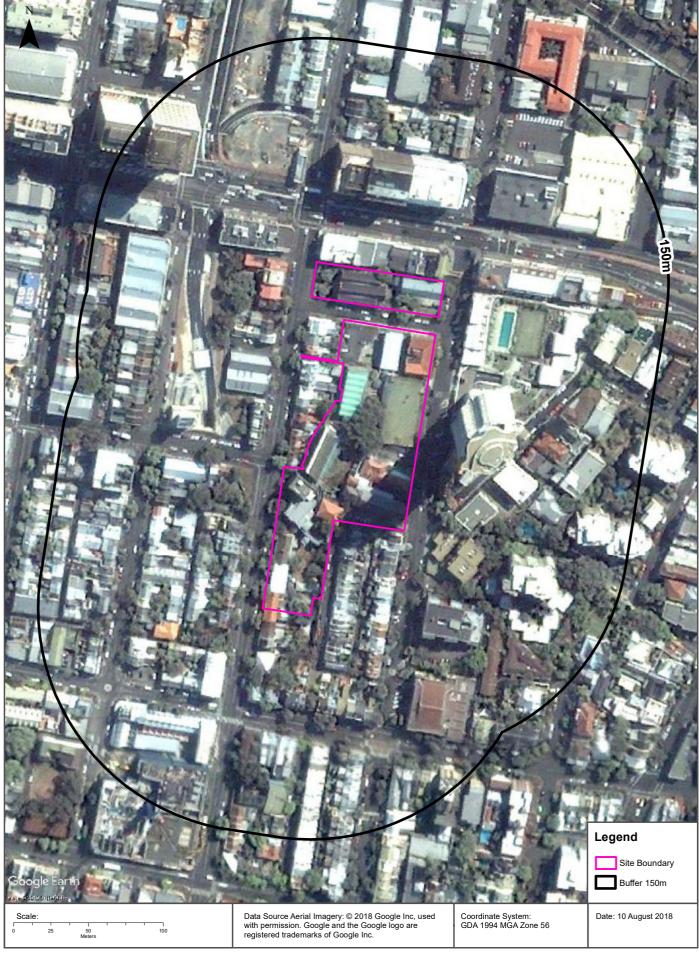

#### 3. Site Identification and Location

SCEGGS is located in an intensely developed residential and commercial area of Darlinghurst about 1 km from the Sydney Central Business District. Overall, the school occupies an irregular shaped area and is currently occupied by many school buildings which range in age from relatively recent to in excess of 50 years old. The school itself is located on the corner of Forbes Street and St Peters Street, with a site address of 215 Forbes Street. The school is intersected by St Peters Street, with the old church on the northern side of the street repurposed into a multipurpose hall space and performing arts buildings.

The site, Wilkinson House, which forms part of the school property, is a multi-storey brick building built *circa*. 1920, located at the north-eastern end of the campus.

Table 1: Site Identification

| Item               | Description                     |  |
|--------------------|---------------------------------|--|
| Site Address       | 215 Forbes Street, Darlinghurst |  |
| Legal Description  | (Part of) Lot 100, D.P. 1151279 |  |
| Approximate Area   | 410 m²                          |  |
| Zoning             | Zone R1 General Residential     |  |
| Local Council Area | City of Sydney                  |  |

The site is shown on Drawing 1, Appendix B, and site photographs are also provided in Appendix C.