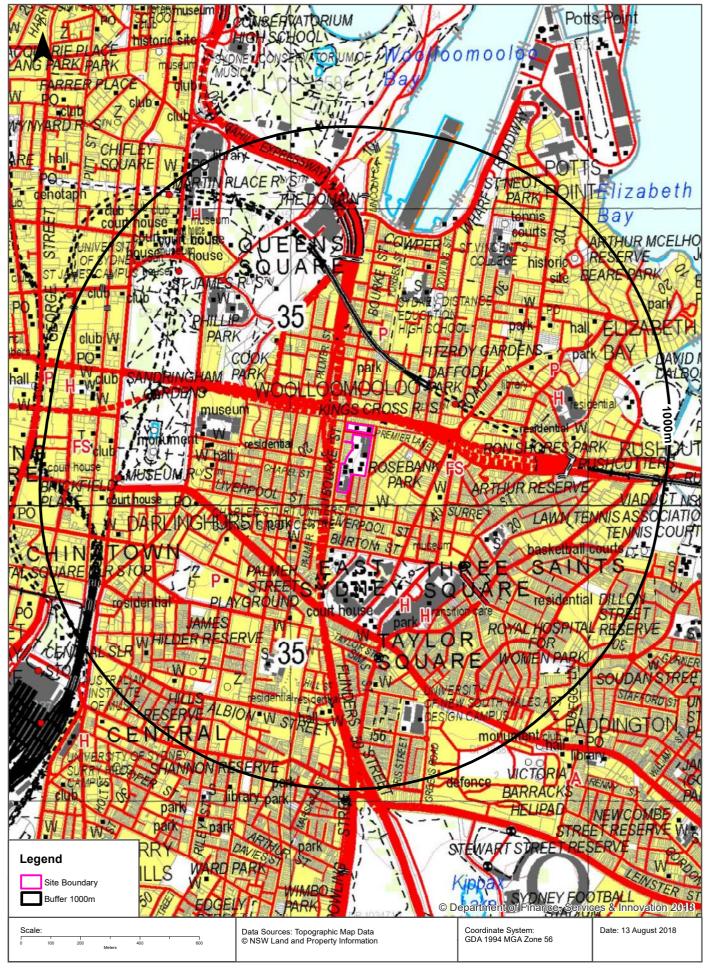

#### 3. Site Identification and Location

SCEGGS is located in an intensely developed residential and commercial area of Darlinghurst about 1 km from the Sydney Central Business District. Overall, the school occupies an irregular shaped area and is currently occupied by many school buildings which range in age from relatively recent to in excess of 50 years old. The school itself is located on the corner of Forbes Street and St Peters Street, with a site address of 215 Forbes Street. The school is intersected by St Peters Street, with the old church on the northern side of the street repurposed into a multipurpose hall space and performing arts buildings.

No water bearing zones were identified in the borehole logs from previous DP investigations (DP (1994), DP (2008a), DP (2008b), and DP (2012)).

There are no water bodies or water courses present on site. The closest surface receptor to the site is Sydney Harbour, located approximately 720 m to the north of the site.