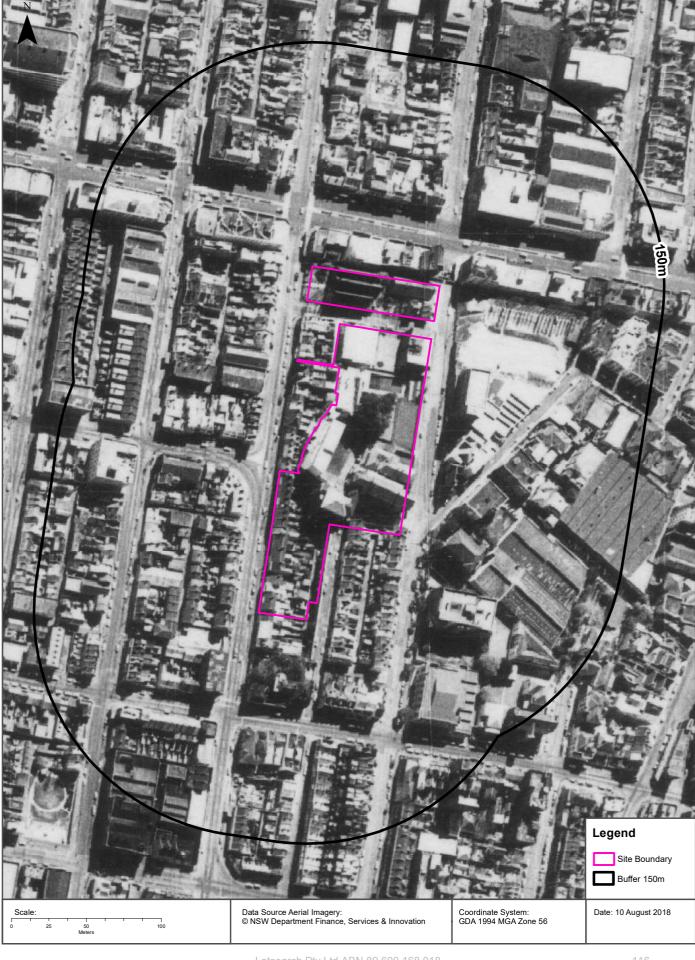

# 6.2 Historical Aerial Photography

The history of the site's land use and development has been reviewed by reference to historical aerial photographs included in the Lotsearch Report (pp. 110-120, Appendix D).

A review of the 1943 aerial image found that the site consisted of Wilkinson House with the same roofline and foot print as at present. The site remained unchanged when compared between the 1943 and 2019 aerial images. Table 3 below summarises the changes observed in the aerial photographs for the surrounding school property and area.

**Table 3: Aerial Photograph Review** 

| Year | Surrounding School Property                                                                                                                                                                                                                                                                                                                                                                                                                   | Surrounding Land Use                                                                                                                                                                                           |
|------|-----------------------------------------------------------------------------------------------------------------------------------------------------------------------------------------------------------------------------------------------------------------------------------------------------------------------------------------------------------------------------------------------------------------------------------------------|----------------------------------------------------------------------------------------------------------------------------------------------------------------------------------------------------------------|
| 1943 | The northern side of St Peters Street consisted of a large church building and some smaller buildings next to it.  On the main school site (the southern side St Peters Street), the site consisted of some large buildings (possible industrial/commercial) along St Peters Street with the main school building with a few trees in the centre of the site. The far southern end of the school consisted of townhouses, likely residential. | The surrounding areas consisted of townhouses to the west and south, larger buildings and a large vacant lot to the east of the site, and medium rise, possibly commercial buildings to the north of the site. |

| Year | Surrounding School Property                                                                                                                                                                                                                                                                 | Surrounding Land Use                                                                                                                                                                                                                                                                                                           |
|------|---------------------------------------------------------------------------------------------------------------------------------------------------------------------------------------------------------------------------------------------------------------------------------------------|--------------------------------------------------------------------------------------------------------------------------------------------------------------------------------------------------------------------------------------------------------------------------------------------------------------------------------|
| 1951 | The school appeared to remain mostly unchanged when compared to the 1943 image, with the exception of some renovations that occurred on the building at the northern end of the main school property.                                                                                       | The surrounding area remained mostly unchanged when compared to the 1943 image.                                                                                                                                                                                                                                                |
| 1955 | The school remained mostly unchanged when compared to the 1951 image, with the exception of the removal of some trees and the addition of a new building along the western boundary of the school and cleared area on the eastern boundary of the school (possibly used as a tennis court). | The surrounding land appeared to remain mostly unchanged when compared to the 1951 image.                                                                                                                                                                                                                                      |
| 1961 | The school appeared to remain mostly unchanged when compared to the 1955 image, with the exception of the addition of a tennis court on the previously cleared area on the eastern boundary of the school.                                                                                  | The surrounding land appeared to remain mostly unchanged when compared to the 1955 image.                                                                                                                                                                                                                                      |
| 1965 | The school appeared to remain mostly unchanged when compared to the 1961 image.                                                                                                                                                                                                             | The surrounding land appeared to remain mostly unchanged when compared to the 1961 image.                                                                                                                                                                                                                                      |
| 1970 | Some areas of the school had undergone significant changes particularly on the western boundary of the school. Three new multistorey buildings were added to the site, whilst the residential townhouses at the southern end of the school had been demolished.                             | The surrounding land appeared to remain mostly unchanged when compared to the 1965 image.                                                                                                                                                                                                                                      |
| 1982 | There appeared to be no significant changes to the school since the 1970 photograph, with the exception of some minor renovations and the addition of an outdoor swimming pool at the northern end of the school.                                                                           | There appeared to be no significant changes to surrounding areas the site when compared to the 1970 photograph, with the exception of a new high rise building north-west of the school.                                                                                                                                       |
| 1991 | There appeared to be no significant changes to the school since the 1982 photograph.                                                                                                                                                                                                        | There was no apparent significant change to surrounding areas when compared to the 1982 photograph, with the exception of the demolition of houses and construction of a road west of the school and the removal of the large warehouse to the east, replaced by further high rise buildings.                                  |
| 2000 | There appeared to be no significant changes to the school since the 1991 photograph, with the exception of the removal of the swimming pool and addition of a tennis court the middle of school.                                                                                            | There appeared to be some changes to surrounding areas of the school when compared with the 1991 photograph, including the demolition of a previous high rise building and construction of a new high rise building adjacent to the school to the east, as well as further construction to the road to the west of the school. |