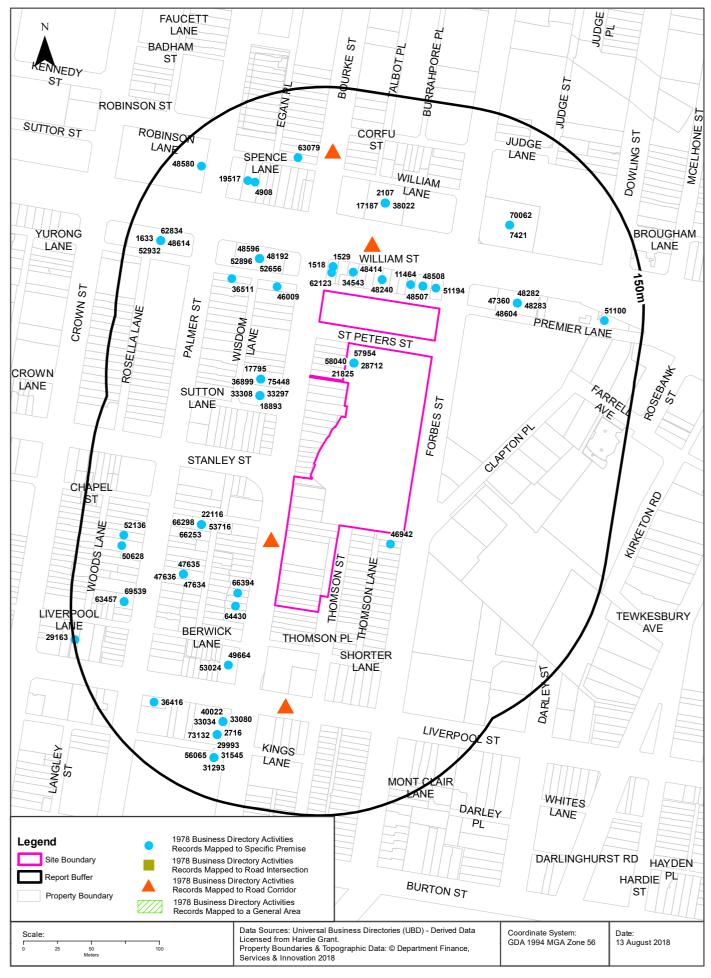

In summary, the desktop study and site walkover found that:

The site appears to have undergone significant change as it transitioned from mixed use residential housing and commercial / industrial uses to the school during the 1900s. Since SCEGGS bought and moved into Barham House in 1901, the school expanded purchasing surrounding properties. Over time, the school has demolished many of the old buildings and constructed a range of new educational facilities and in the process removed filling from the footprints of these new buildings and excavated into the natural bedrock. These changes were evident in the historical aerial photographs and historical title deeds. The surrounding land use appears to have progressively changed from some residential with commercial and industrial and to a higher density residential land use, with some small commercial businesses still present.

DP (2018a) limited intrusive investigation included six boreholes and two surface samples. It should be noted that as the investigation was regarding the whole school property, including both the primary and secondary schools, a conservative approach was adopted when selecting the site assessment criteria. Therefore, a generic primary school land use was applied (i.e., generic land use category 'A' from Schedule B1, National Environment Protection Council, National Environment Protection Measure 1999, as amended (NEPC, 2013)) even though the school property is predominately used for secondary school purposes. Moreover, given the assessment included landscaped and other areas with potential ecological value, consideration was also given to the ecological screening criteria outlined in NEPC (2013). The results of the investigation were summarised as follows:

Based on the scope of the works undertaken and results presented in this PSI, it is considered that there appears to be a low risk of widespread gross contamination of the site. The main risk appears to be primarily associated with the lead (SS1) and to a lesser extent zinc, TRH and PAH (with respect to terrestrial ecology) present in the filling at the site, in particular within areas that have not been recently developed. It is noted that both of these contaminants are non-volatile and hence a vapour intrusion pathway into site buildings is not of concern. The sampling, which has been undertaken in the areas of the three new proposed buildings (identified herein), observed relatively shallow filling whilst the laboratory analysis indicates the contaminants have generally low leachability characteristics with the exception of lead in sample SS1.

With respect to sample SS1, this was collected from the surface in a dry area with limited fill (as indicated by the exposed sandstone bedrock) within the basement of the Wilkinson Building. This suggests the potential source of the lead contamination (i.e., the fill) and its potential to leachate into the groundwater is likely to be limited due to the groundwater being at depth. Moreover, it is recommended that the lead contamination identified at SS1 is managed by restricting direct exposure to the area, which should be feasible given its location in a restricted access basement. Such management could be incorporated into the hazardous building materials register noted below.