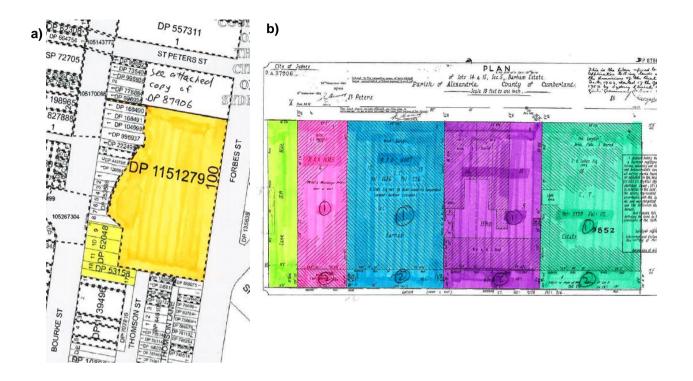

A full copy of the search, including information on easements and leases is included in Appendix D.

Figure 1: a) Breakdown of lots within 165 - 215 Forbes Street, Darlinghurst, b) Historical breakdown of lots at the northern end of Lot 100, D.P. 1151279, previously known as D.P. 87906. The site is likely to have been located within the turquoise and possibly purple coloured lots within the east of D.P. 87906.

Table 2: Historical Title Deeds for 165 - 215 Forbes Street, Darlinghurst, Lot 100 D.P. 1151279, as shown in Figure 2

| Date of Acquisition and Term Held                              | Registered Proprietor(s) & Occupations                              | Possible Land<br>Use |  |  |  |
|----------------------------------------------------------------|---------------------------------------------------------------------|----------------------|--|--|--|
| As regards the part ti                                         | As regards the part tinted purple numbered (1) in Figure 2b         |                      |  |  |  |
| Note: - Formerly part of                                       | f a Lane 10 feet wide, we are aware of the following events         |                      |  |  |  |
| 27.02.1896<br>(Mortgage)<br>(1896 to 1950)                     | Frederick Penny (Butcher) & his deceased estate                     | Unknown              |  |  |  |
| 28.11.1950<br>(1950 to 1977)                                   | Sydney Church of England Girls Grammar School Council               |                      |  |  |  |
| 07.02.1977                                                     | S.C.E.G.G.S. Darlinghurst Limited                                   | School               |  |  |  |
| (1977 to 2010)                                                 | Now SCEGGS Darlinghurst Limited                                     |                      |  |  |  |
|                                                                | nted purple numbered (2) in Figure 2b                               |                      |  |  |  |
|                                                                | f a Lane 10 feet wide, we are aware of the following events         | <u> </u>             |  |  |  |
| 11.12.1952<br>(1952 to 1977)                                   | Sydney Church of England Girls Grammar School Council               |                      |  |  |  |
| 07.02.1977<br>(1977 to 2010)                                   | S.C.E.G.G.S. Darlinghurst Limited  Now  SCEGGS Darlinghurst Limited | School               |  |  |  |
| As regards the part tinted turquoise numbered (1) in Figure 2b |                                                                     |                      |  |  |  |
| 10.04.1872<br>(1872 to 1924)                                   | Charles Edwards (Master Mariner)                                    | Unknown              |  |  |  |
| 08.10.1924                                                     | Osman Adams Edwards (Government Official)                           |                      |  |  |  |
| (1924 to 1925)                                                 | Walter Scott Harkness (Estate Agent)                                |                      |  |  |  |
| 08.12.1925<br>(1925 to 1926)                                   | Annie MacKintosh (Spinster)                                         |                      |  |  |  |
| 07.07.1926<br>(1926 to 1927)                                   | Kenneth Stewart Williams (Estate Agent)                             |                      |  |  |  |
| 29.06.1927                                                     | Charles Arthur Green (Investor)                                     |                      |  |  |  |
| (1927 to 1929)                                                 | Julia May Green (Married Woman)                                     | Residential          |  |  |  |
| 26.11.1929<br>(1929 to 1930)                                   | Robert James Garrett (Gentleman)                                    |                      |  |  |  |
| 15.12.1930<br>(1930 to 1941)                                   | Cecilia Rosenberg (Married Woman)                                   |                      |  |  |  |
| 11.11.1941<br>(1941 to 1947)                                   | William Bernard Pilling (Investor)                                  |                      |  |  |  |