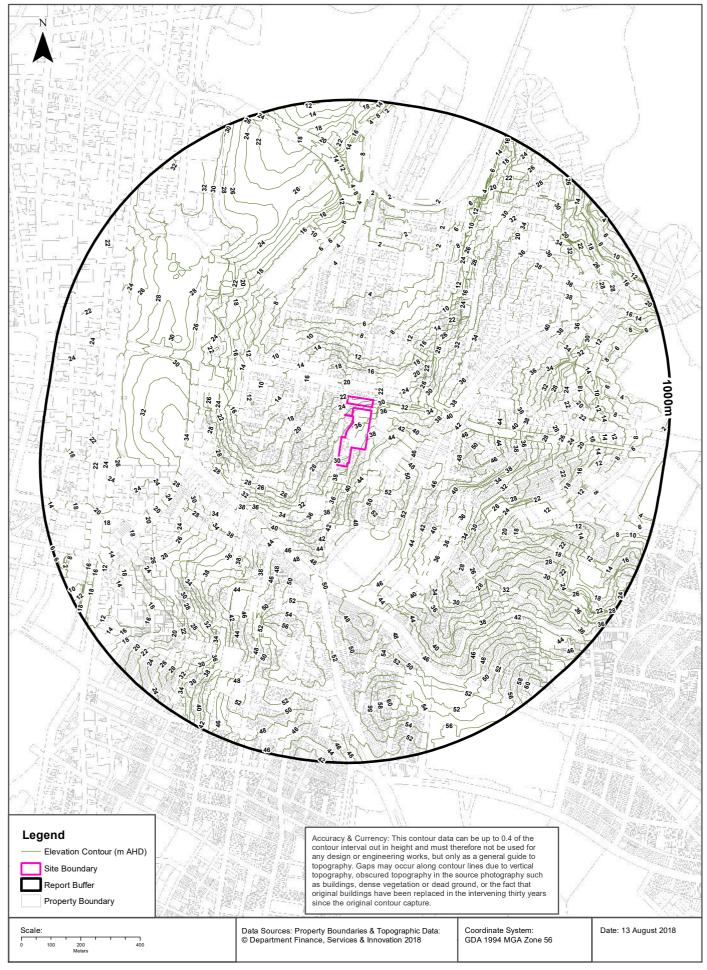

#### 5.1 Topography

Based on the Lotsearch Report (Enviro Professional Report Ref: LS003975 EP, dated 13 August 2018, p. 135, Appendix D) the site is located in undulating country with a general slope to the north towards Woolloomooloo Bay.

Furthermore, based on the Lotsearch Report the site topography is characteristic of the regional topography. The ground surface level across the site ranges from approximately reduced level (RL) 34 m relative to Australian Height Datum (AHD) at the south-eastern corner to RL 30 m AHD at the north-western side of the site.