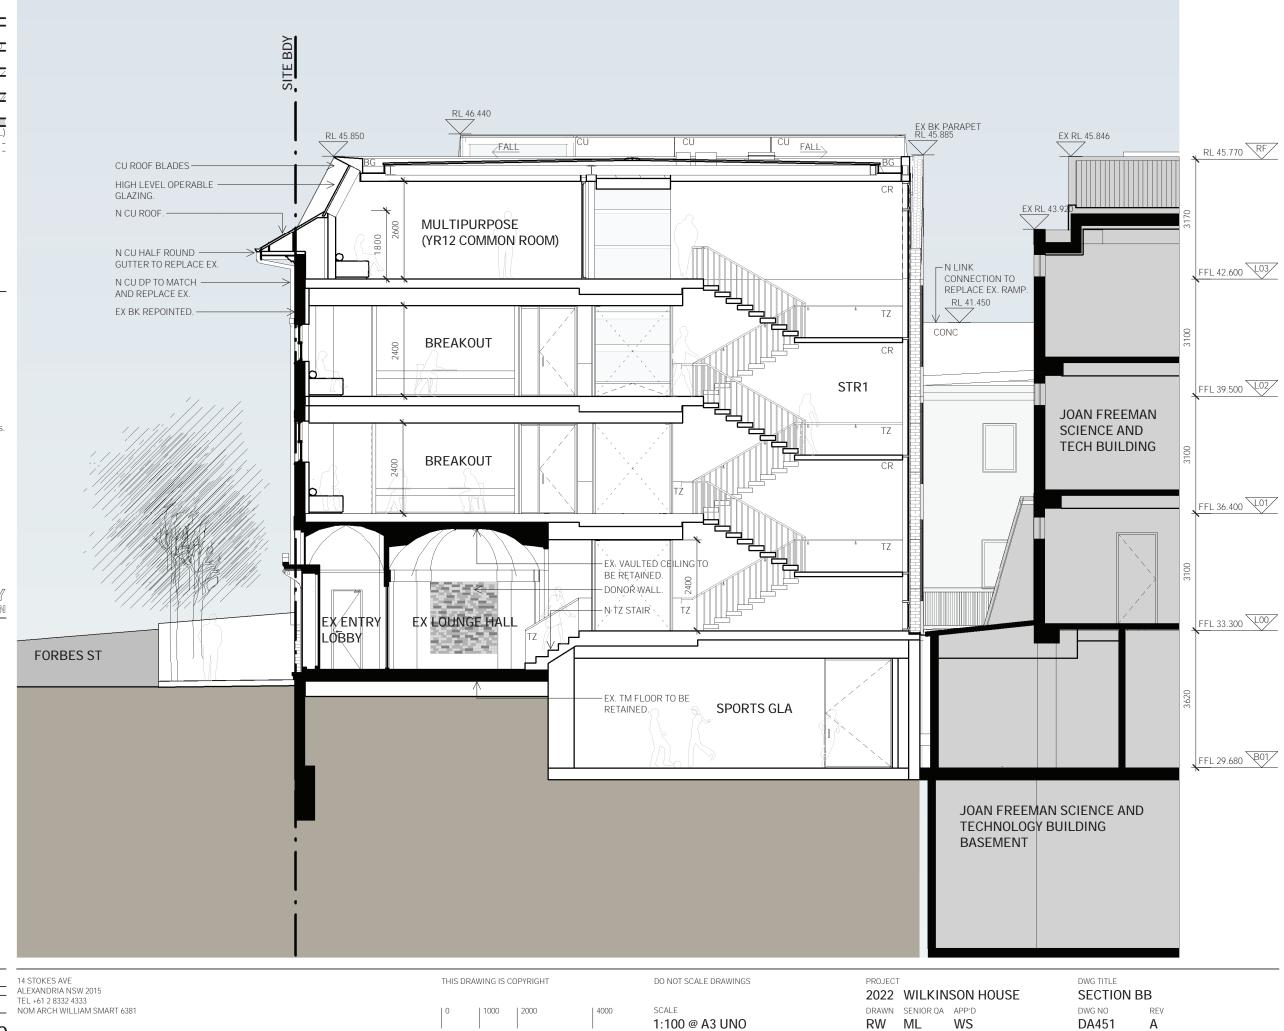

#### 1. Introduction

This report presents the results of a detailed site (contamination) investigation (DSI) undertaken by Douglas Partners Pty Ltd (DP) for Stage 1 (Wilkinson House) of the 2040 Masterplan at Sydney Church of England Girls Grammar School (SCEGGS) Darlinghurst. The school is located at 215 Forbes Street, Darlinghurst (school property) with Stage 1 of the masterplan involving the adaptive reuse of Wilkinson House (the site). The site location is shown on Drawing 1, Appendix B.

The DSI was initially undertaken in August 2019¹ with the understanding that Stage 1 involved the demolition and redevelopment of Wilkinson House comprising two to three storeys and with the new ground floor level to be approximately 0.8 m below the existing ground floor level (RL 29.5 m AHD). Since this investigation was reported, the Stage 1 plans have progressed, and the proposed development plans have been updated. The updated proposed development plans include retaining the façade and foyer of the existing Wilkinson House and complete redevelopment of the internal areas of the building, including expanding the extent of the current basement's footprint. It is understood that the building will be used as an educational space primarily for learning spaces with some offices as previously intended. Wilkinson House is located within the secondary school and will be used for secondary school purposes. As such, this update to the DSI has been provided to reflect the changes to the proposed development. The updated proposed development plans are included in the smart design studio architectural drawings in Appendix B.