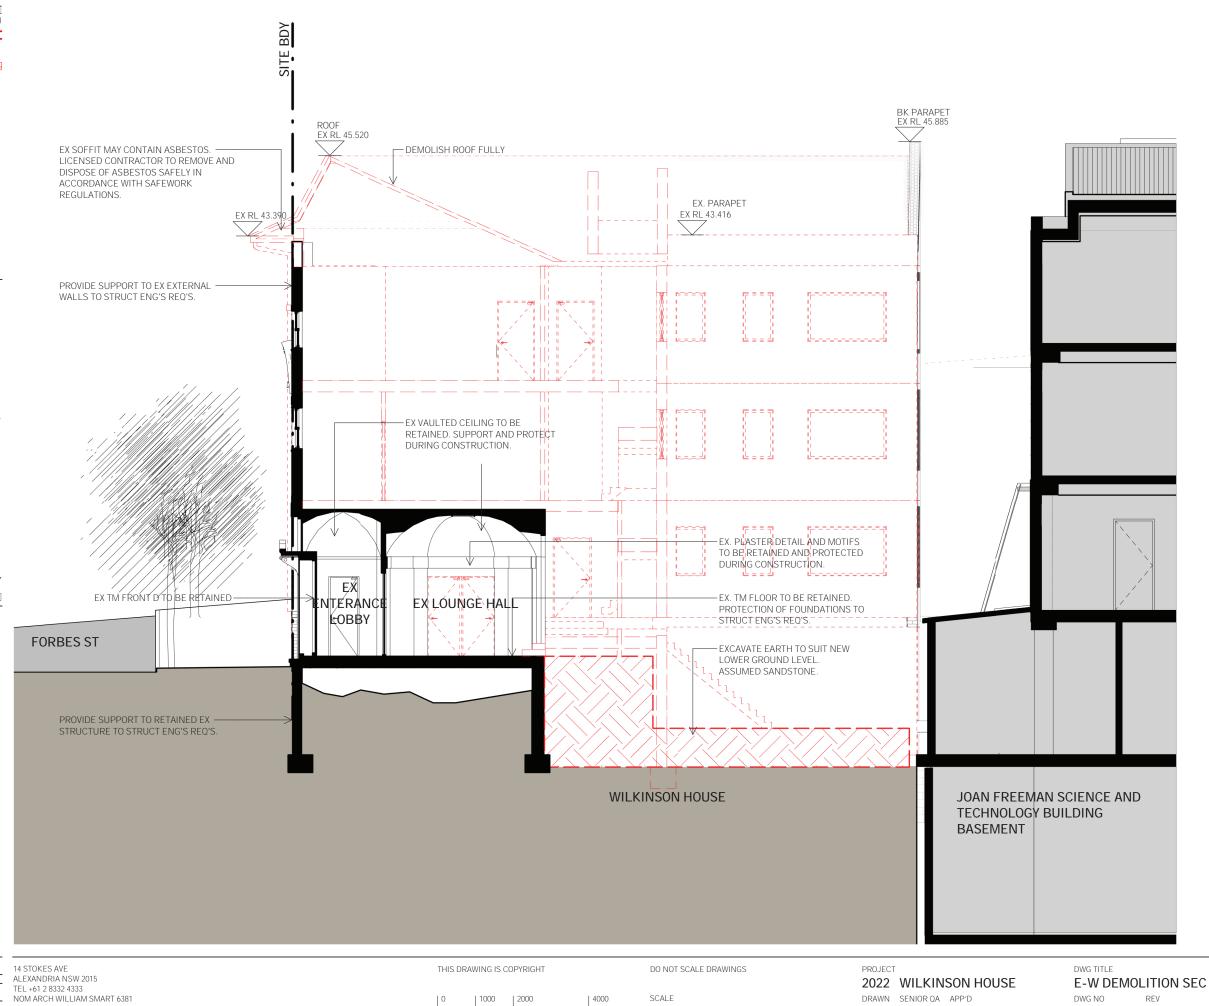

#### 1. Introduction

This report presents the results of a detailed site (contamination) investigation (DSI) undertaken by Douglas Partners Pty Ltd (DP) for Stage 1 (Wilkinson House) of the 2040 Masterplan at Sydney Church of England Girls Grammar School (SCEGGS) Darlinghurst. The school is located at 215 Forbes Street, Darlinghurst (school property) with Stage 1 of the masterplan involving the adaptive reuse of Wilkinson House (the site). The site location is shown on Drawing 1, Appendix B.

The DSI was initially undertaken in August 2019¹ with the understanding that Stage 1 involved the demolition and redevelopment of Wilkinson House comprising two to three storeys and with the new ground floor level to be approximately 0.8 m below the existing ground floor level (RL 29.5 m AHD). Since this investigation was reported, the Stage 1 plans have progressed, and the proposed development plans have been updated. The updated proposed development plans include retaining the façade and foyer of the existing Wilkinson House and complete redevelopment of the internal areas of the building, including expanding the extent of the current basement's footprint. It is understood that the building will be used as an educational space primarily for learning spaces with some offices as previously intended. Wilkinson House is located within the secondary school and will be used for secondary school purposes. As such, this update to the DSI has been provided to reflect the changes to the proposed development. The updated proposed development plans are included in the smart design studio architectural drawings in Appendix B.

The site is shown on Drawing 1, Appendix B, and site photographs are also provided in Appendix C.