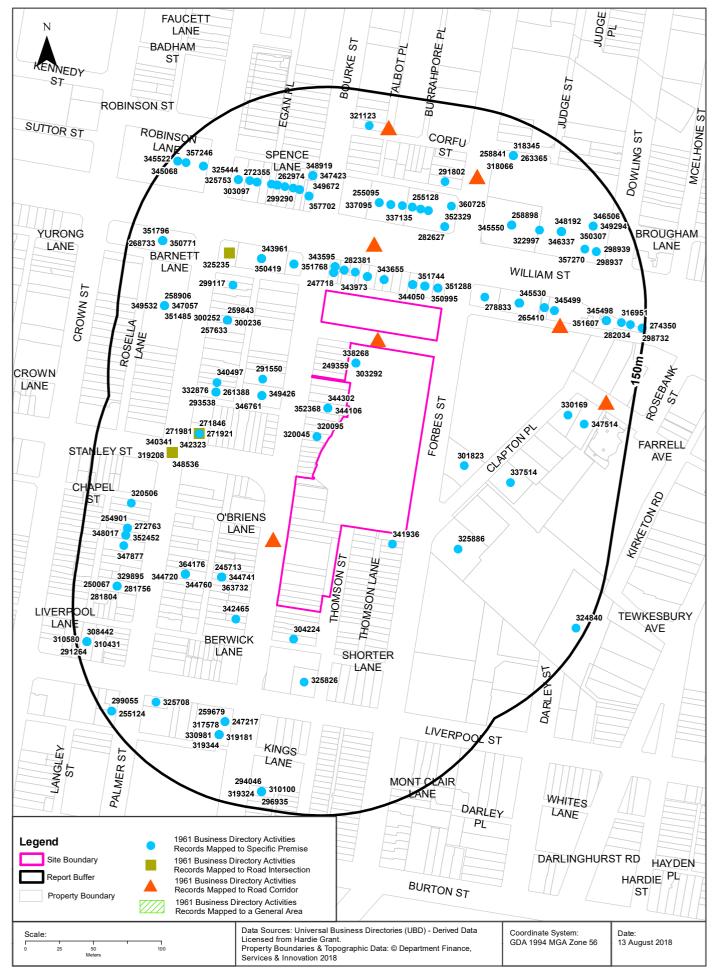

A review of the 1943 aerial image found that the site consisted of Wilkinson House with the same roofline and foot print as at present. The site remained unchanged when compared between the 1943 and 2019 aerial images. Table 3 below summarises the changes observed in the aerial photographs for the surrounding school property and area.

**Table 3: Aerial Photograph Review** 

| Year | Surrounding School Property                                                                                                                                                                                                                                                                                                                                                                                                                   | Surrounding Land Use                                                                                                                                                                                           |
|------|-----------------------------------------------------------------------------------------------------------------------------------------------------------------------------------------------------------------------------------------------------------------------------------------------------------------------------------------------------------------------------------------------------------------------------------------------|----------------------------------------------------------------------------------------------------------------------------------------------------------------------------------------------------------------|
| 1943 | The northern side of St Peters Street consisted of a large church building and some smaller buildings next to it.  On the main school site (the southern side St Peters Street), the site consisted of some large buildings (possible industrial/commercial) along St Peters Street with the main school building with a few trees in the centre of the site. The far southern end of the school consisted of townhouses, likely residential. | The surrounding areas consisted of townhouses to the west and south, larger buildings and a large vacant lot to the east of the site, and medium rise, possibly commercial buildings to the north of the site. |

| Year | Surrounding School Property                                                                                                                                                                                                                                                                 | Surrounding Land Use                                                                                                                                                                                                                                                                                                           |
|------|---------------------------------------------------------------------------------------------------------------------------------------------------------------------------------------------------------------------------------------------------------------------------------------------|--------------------------------------------------------------------------------------------------------------------------------------------------------------------------------------------------------------------------------------------------------------------------------------------------------------------------------|
| 1951 | The school appeared to remain mostly unchanged when compared to the 1943 image, with the exception of some renovations that occurred on the building at the northern end of the main school property.                                                                                       | The surrounding area remained mostly unchanged when compared to the 1943 image.                                                                                                                                                                                                                                                |
| 1955 | The school remained mostly unchanged when compared to the 1951 image, with the exception of the removal of some trees and the addition of a new building along the western boundary of the school and cleared area on the eastern boundary of the school (possibly used as a tennis court). | The surrounding land appeared to remain mostly unchanged when compared to the 1951 image.                                                                                                                                                                                                                                      |
| 1961 | The school appeared to remain mostly unchanged when compared to the 1955 image, with the exception of the addition of a tennis court on the previously cleared area on the eastern boundary of the school.                                                                                  | The surrounding land appeared to remain mostly unchanged when compared to the 1955 image.                                                                                                                                                                                                                                      |
| 1965 | The school appeared to remain mostly unchanged when compared to the 1961 image.                                                                                                                                                                                                             | The surrounding land appeared to remain mostly unchanged when compared to the 1961 image.                                                                                                                                                                                                                                      |
| 1970 | Some areas of the school had undergone significant changes particularly on the western boundary of the school. Three new multistorey buildings were added to the site, whilst the residential townhouses at the southern end of the school had been demolished.                             | The surrounding land appeared to remain mostly unchanged when compared to the 1965 image.                                                                                                                                                                                                                                      |
| 1982 | There appeared to be no significant changes to the school since the 1970 photograph, with the exception of some minor renovations and the addition of an outdoor swimming pool at the northern end of the school.                                                                           | There appeared to be no significant changes to surrounding areas the site when compared to the 1970 photograph, with the exception of a new high rise building north-west of the school.                                                                                                                                       |
| 1991 | There appeared to be no significant changes to the school since the 1982 photograph.                                                                                                                                                                                                        | There was no apparent significant change to surrounding areas when compared to the 1982 photograph, with the exception of the demolition of houses and construction of a road west of the school and the removal of the large warehouse to the east, replaced by further high rise buildings.                                  |
| 2000 | There appeared to be no significant changes to the school since the 1991 photograph, with the exception of the removal of the swimming pool and addition of a tennis court the middle of school.                                                                                            | There appeared to be some changes to surrounding areas of the school when compared with the 1991 photograph, including the demolition of a previous high rise building and construction of a new high rise building adjacent to the school to the east, as well as further construction to the road to the west of the school. |