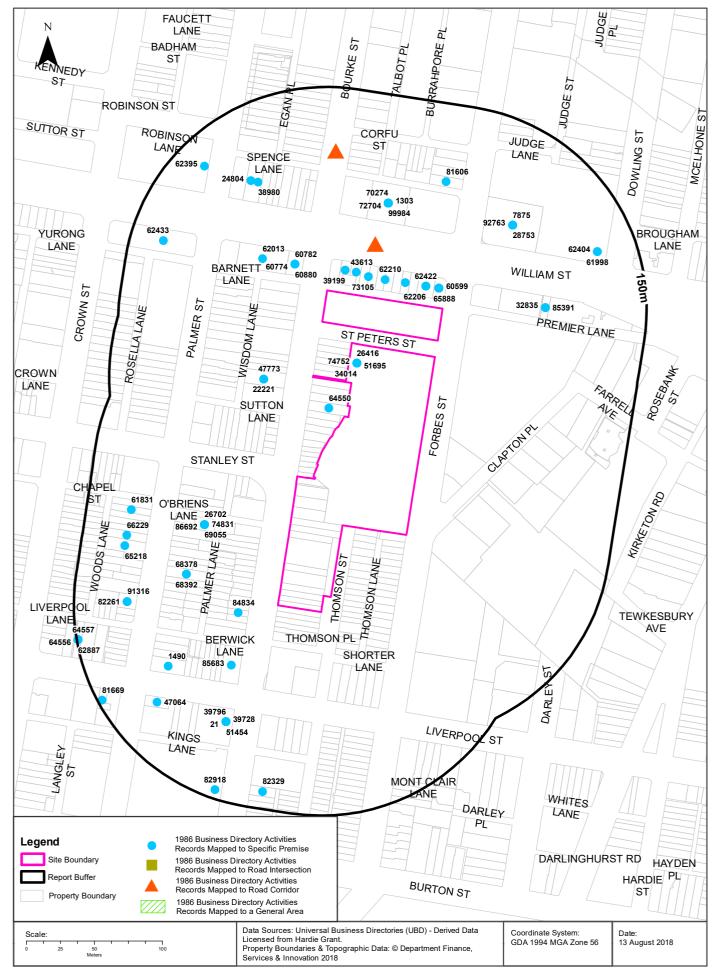

In summary, the desktop study and site walkover found that:

The site appears to have undergone significant change as it transitioned from mixed use residential housing and commercial / industrial uses to the school during the 1900s. Since SCEGGS bought and moved into Barham House in 1901, the school expanded purchasing surrounding properties. Over time, the school has demolished many of the old buildings and constructed a range of new educational facilities and in the process removed filling from the footprints of these new buildings and excavated into the natural bedrock. These changes were evident in the historical aerial photographs and historical title deeds. The surrounding land use appears to have progressively changed from some residential with commercial and industrial and to a higher density residential land use, with some small commercial businesses still present.

DP (2018a) limited intrusive investigation included six boreholes and two surface samples. It should be noted that as the investigation was regarding the whole school property, including both the primary and secondary schools, a conservative approach was adopted when selecting the site assessment criteria. Therefore, a generic primary school land use was applied (i.e., generic land use category 'A' from Schedule B1, National Environment Protection Council, National Environment Protection Measure 1999, as amended (NEPC, 2013)) even though the school property is predominately used for secondary school purposes. Moreover, given the assessment included landscaped and other areas with potential ecological value, consideration was also given to the ecological screening criteria outlined in NEPC (2013). The results of the investigation were summarised as follows:

Based on the scope of the works undertaken and results presented in this PSI, it is considered that there appears to be a low risk of widespread gross contamination of the site. The main risk appears to be primarily associated with the lead (SS1) and to a lesser extent zinc, TRH and PAH (with respect to terrestrial ecology) present in the filling at the site, in particular within areas that have not been recently developed. It is noted that both of these contaminants are non-volatile and hence a vapour intrusion pathway into site buildings is not of concern. The sampling, which has been undertaken in the areas of the three new proposed buildings (identified herein), observed relatively shallow filling whilst the laboratory analysis indicates the contaminants have generally low leachability characteristics with the exception of lead in sample SS1.

With respect to sample SS1, this was collected from the surface in a dry area with limited fill (as indicated by the exposed sandstone bedrock) within the basement of the Wilkinson Building. This suggests the potential source of the lead contamination (i.e., the fill) and its potential to leachate into the groundwater is likely to be limited due to the groundwater being at depth. Moreover, it is recommended that the lead contamination identified at SS1 is managed by restricting direct exposure to the area, which should be feasible given its location in a restricted access basement. Such management could be incorporated into the hazardous building materials register noted below.