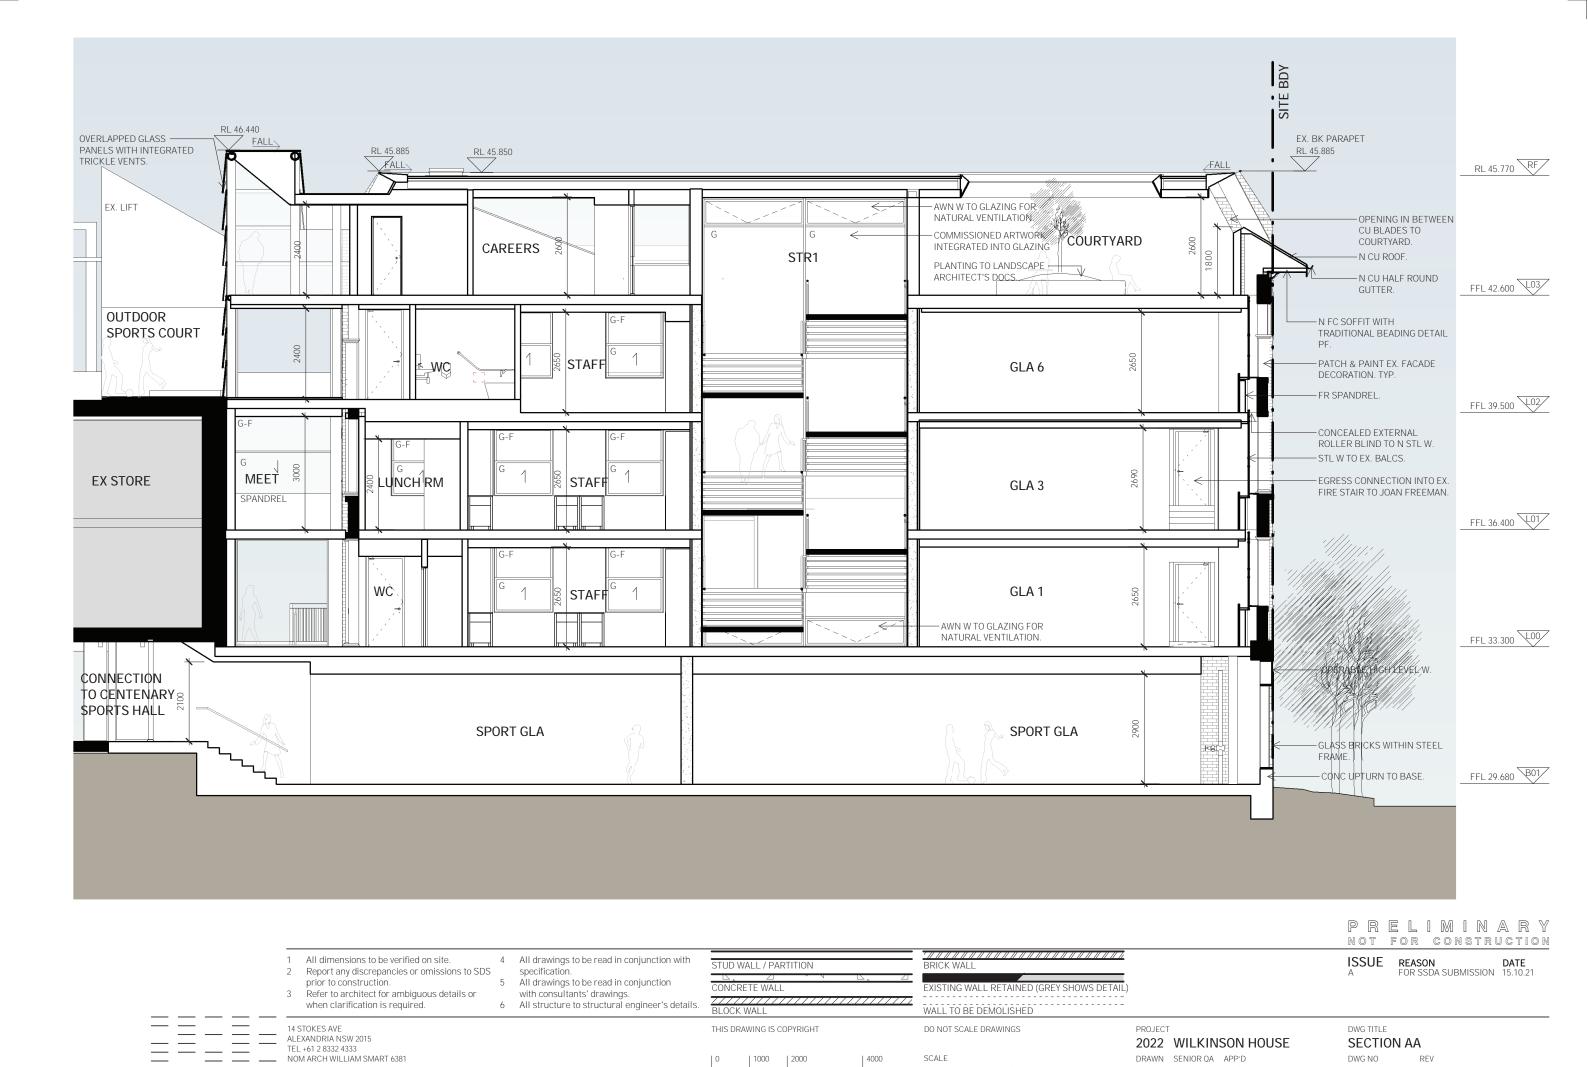

#### 1. Introduction

This report presents the results of a detailed site (contamination) investigation (DSI) undertaken by Douglas Partners Pty Ltd (DP) for Stage 1 (Wilkinson House) of the 2040 Masterplan at Sydney Church of England Girls Grammar School (SCEGGS) Darlinghurst. The school is located at 215 Forbes Street, Darlinghurst (school property) with Stage 1 of the masterplan involving the adaptive reuse of Wilkinson House (the site). The site location is shown on Drawing 1, Appendix B.

The DSI was initially undertaken in August 2019¹ with the understanding that Stage 1 involved the demolition and redevelopment of Wilkinson House comprising two to three storeys and with the new ground floor level to be approximately 0.8 m below the existing ground floor level (RL 29.5 m AHD). Since this investigation was reported, the Stage 1 plans have progressed, and the proposed development plans have been updated. The updated proposed development plans include retaining the façade and foyer of the existing Wilkinson House and complete redevelopment of the internal areas of the building, including expanding the extent of the current basement's footprint. It is understood that the building will be used as an educational space primarily for learning spaces with some offices as previously intended. Wilkinson House is located within the secondary school and will be used for secondary school purposes. As such, this update to the DSI has been provided to reflect the changes to the proposed development. The updated proposed development plans are included in the smart design studio architectural drawings in Appendix B.