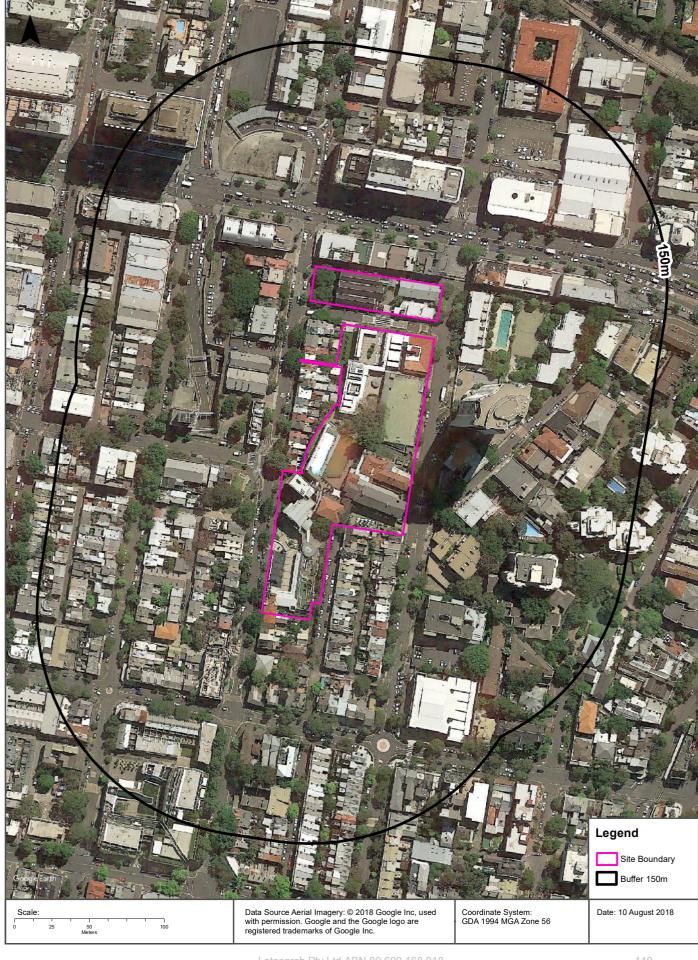

#### 3. Site Identification and Location

SCEGGS is located in an intensely developed residential and commercial area of Darlinghurst about 1 km from the Sydney Central Business District. Overall, the school occupies an irregular shaped area and is currently occupied by many school buildings which range in age from relatively recent to in excess of 50 years old. The school itself is located on the corner of Forbes Street and St Peters Street, with a site address of 215 Forbes Street. The school is intersected by St Peters Street, with the old church on the northern side of the street repurposed into a multipurpose hall space and performing arts buildings.

The site, Wilkinson House, which forms part of the school property, is a multi-storey brick building built *circa*. 1920, located at the north-eastern end of the campus.

Table 1: Site Identification

| Item               | Description                     |  |
|--------------------|---------------------------------|--|
| Site Address       | 215 Forbes Street, Darlinghurst |  |
| Legal Description  | (Part of) Lot 100, D.P. 1151279 |  |
| Approximate Area   | 410 m²                          |  |
| Zoning             | Zone R1 General Residential     |  |
| Local Council Area | City of Sydney                  |  |

The site is shown on Drawing 1, Appendix B, and site photographs are also provided in Appendix C.