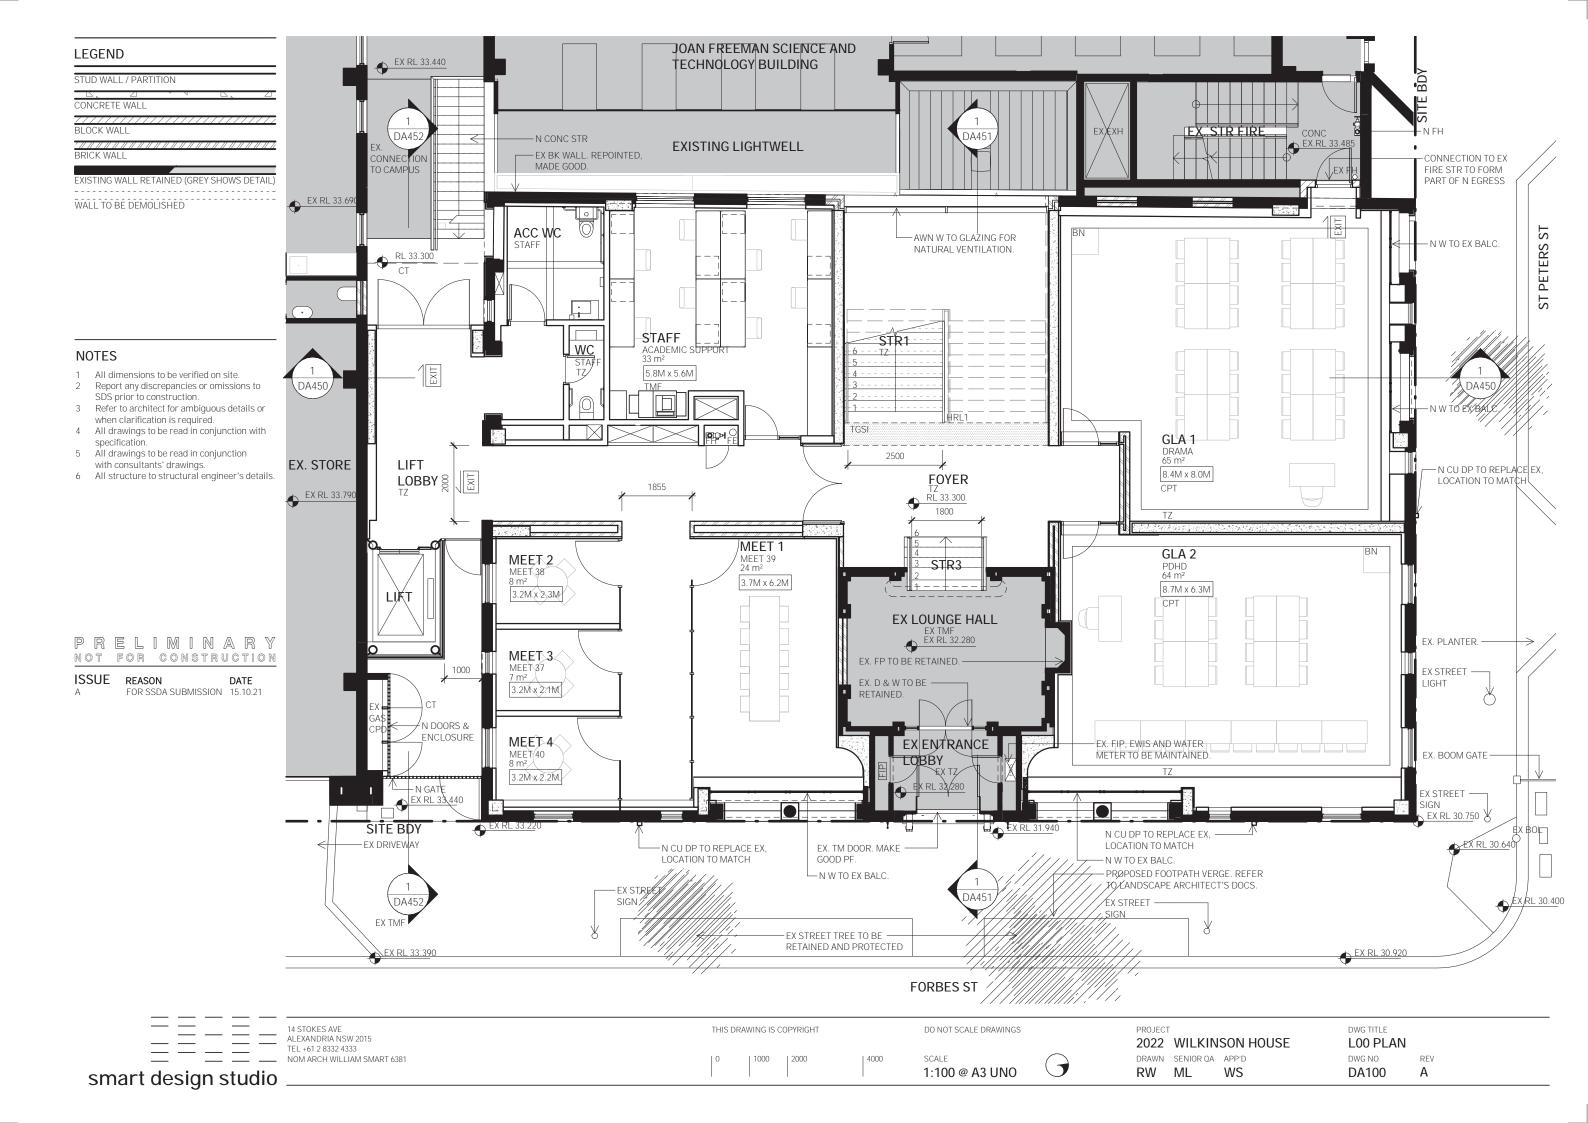

#### 1. Introduction

This report presents the results of a detailed site (contamination) investigation (DSI) undertaken by Douglas Partners Pty Ltd (DP) for Stage 1 (Wilkinson House) of the 2040 Masterplan at Sydney Church of England Girls Grammar School (SCEGGS) Darlinghurst. The school is located at 215 Forbes Street, Darlinghurst (school property) with Stage 1 of the masterplan involving the adaptive reuse of Wilkinson House (the site). The site location is shown on Drawing 1, Appendix B.

The DSI was initially undertaken in August 2019¹ with the understanding that Stage 1 involved the demolition and redevelopment of Wilkinson House comprising two to three storeys and with the new ground floor level to be approximately 0.8 m below the existing ground floor level (RL 29.5 m AHD). Since this investigation was reported, the Stage 1 plans have progressed, and the proposed development plans have been updated. The updated proposed development plans include retaining the façade and foyer of the existing Wilkinson House and complete redevelopment of the internal areas of the building, including expanding the extent of the current basement's footprint. It is understood that the building will be used as an educational space primarily for learning spaces with some offices as previously intended. Wilkinson House is located within the secondary school and will be used for secondary school purposes. As such, this update to the DSI has been provided to reflect the changes to the proposed development. The updated proposed development plans are included in the smart design studio architectural drawings in Appendix B.

The site is shown on Drawing 1, Appendix B, and site photographs are also provided in Appendix C.