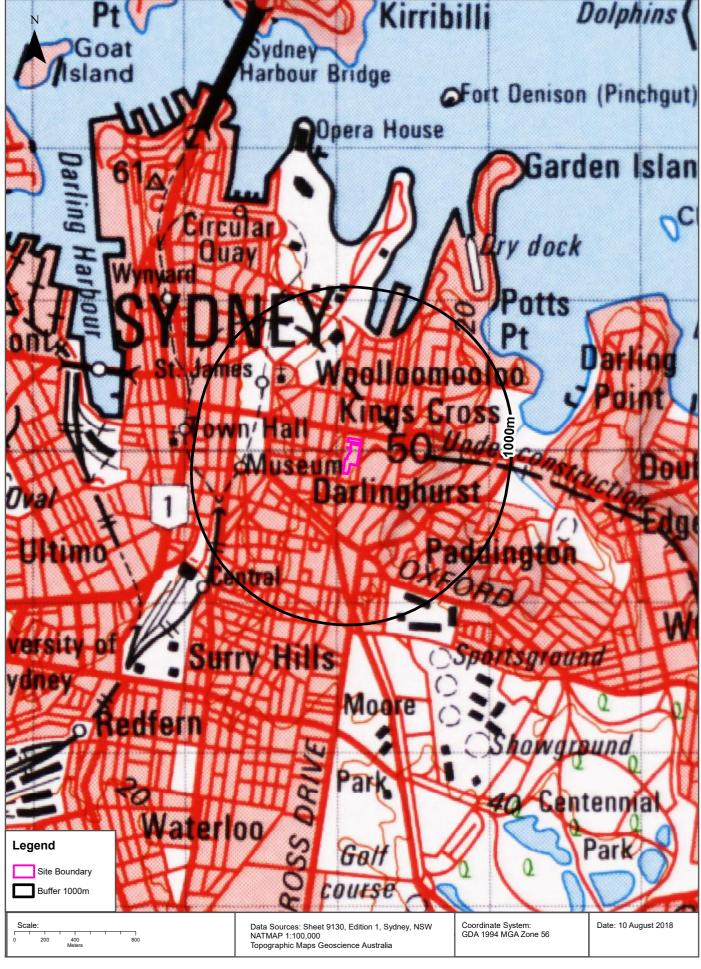

#### 3. Site Identification and Location

SCEGGS is located in an intensely developed residential and commercial area of Darlinghurst about 1 km from the Sydney Central Business District. Overall, the school occupies an irregular shaped area and is currently occupied by many school buildings which range in age from relatively recent to in excess of 50 years old. The school itself is located on the corner of Forbes Street and St Peters Street, with a site address of 215 Forbes Street. The school is intersected by St Peters Street, with the old church on the northern side of the street repurposed into a multipurpose hall space and performing arts buildings.

The site, Wilkinson House, which forms part of the school property, is a multi-storey brick building built *circa*. 1920, located at the north-eastern end of the campus.

Table 1: Site Identification

| Item               | Description                     |  |
|--------------------|---------------------------------|--|
| Site Address       | 215 Forbes Street, Darlinghurst |  |
| Legal Description  | (Part of) Lot 100, D.P. 1151279 |  |
| Approximate Area   | 410 m²                          |  |
| Zoning             | Zone R1 General Residential     |  |
| Local Council Area | City of Sydney                  |  |

The site is shown on Drawing 1, Appendix B, and site photographs are also provided in Appendix C.