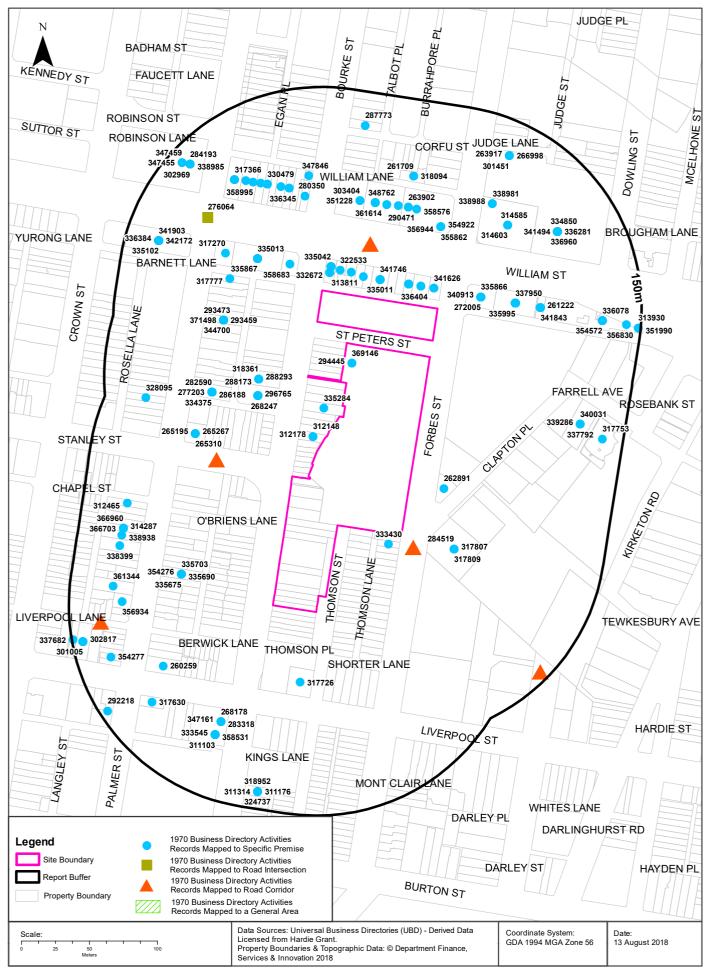

A review of the 1943 aerial image found that the site consisted of Wilkinson House with the same roofline and foot print as at present. The site remained unchanged when compared between the 1943 and 2019 aerial images. Table 3 below summarises the changes observed in the aerial photographs for the surrounding school property and area.

**Table 3: Aerial Photograph Review** 

| Year | Surrounding School Property                                                                                                                                                                                                                                                                                                                                                                                                                   | Surrounding Land Use                                                                                                                                                                                           |
|------|-----------------------------------------------------------------------------------------------------------------------------------------------------------------------------------------------------------------------------------------------------------------------------------------------------------------------------------------------------------------------------------------------------------------------------------------------|----------------------------------------------------------------------------------------------------------------------------------------------------------------------------------------------------------------|
| 1943 | The northern side of St Peters Street consisted of a large church building and some smaller buildings next to it.  On the main school site (the southern side St Peters Street), the site consisted of some large buildings (possible industrial/commercial) along St Peters Street with the main school building with a few trees in the centre of the site. The far southern end of the school consisted of townhouses, likely residential. | The surrounding areas consisted of townhouses to the west and south, larger buildings and a large vacant lot to the east of the site, and medium rise, possibly commercial buildings to the north of the site. |

| Year | Surrounding School Property                                                                                                                                                                                                                                                                 | Surrounding Land Use                                                                                                                                                                                                                                                                                                           |
|------|---------------------------------------------------------------------------------------------------------------------------------------------------------------------------------------------------------------------------------------------------------------------------------------------|--------------------------------------------------------------------------------------------------------------------------------------------------------------------------------------------------------------------------------------------------------------------------------------------------------------------------------|
| 1951 | The school appeared to remain mostly unchanged when compared to the 1943 image, with the exception of some renovations that occurred on the building at the northern end of the main school property.                                                                                       | The surrounding area remained mostly unchanged when compared to the 1943 image.                                                                                                                                                                                                                                                |
| 1955 | The school remained mostly unchanged when compared to the 1951 image, with the exception of the removal of some trees and the addition of a new building along the western boundary of the school and cleared area on the eastern boundary of the school (possibly used as a tennis court). | The surrounding land appeared to remain mostly unchanged when compared to the 1951 image.                                                                                                                                                                                                                                      |
| 1961 | The school appeared to remain mostly unchanged when compared to the 1955 image, with the exception of the addition of a tennis court on the previously cleared area on the eastern boundary of the school.                                                                                  | The surrounding land appeared to remain mostly unchanged when compared to the 1955 image.                                                                                                                                                                                                                                      |
| 1965 | The school appeared to remain mostly unchanged when compared to the 1961 image.                                                                                                                                                                                                             | The surrounding land appeared to remain mostly unchanged when compared to the 1961 image.                                                                                                                                                                                                                                      |
| 1970 | Some areas of the school had undergone significant changes particularly on the western boundary of the school. Three new multistorey buildings were added to the site, whilst the residential townhouses at the southern end of the school had been demolished.                             | The surrounding land appeared to remain mostly unchanged when compared to the 1965 image.                                                                                                                                                                                                                                      |
| 1982 | There appeared to be no significant changes to the school since the 1970 photograph, with the exception of some minor renovations and the addition of an outdoor swimming pool at the northern end of the school.                                                                           | There appeared to be no significant changes to surrounding areas the site when compared to the 1970 photograph, with the exception of a new high rise building north-west of the school.                                                                                                                                       |
| 1991 | There appeared to be no significant changes to the school since the 1982 photograph.                                                                                                                                                                                                        | There was no apparent significant change to surrounding areas when compared to the 1982 photograph, with the exception of the demolition of houses and construction of a road west of the school and the removal of the large warehouse to the east, replaced by further high rise buildings.                                  |
| 2000 | There appeared to be no significant changes to the school since the 1991 photograph, with the exception of the removal of the swimming pool and addition of a tennis court the middle of school.                                                                                            | There appeared to be some changes to surrounding areas of the school when compared with the 1991 photograph, including the demolition of a previous high rise building and construction of a new high rise building adjacent to the school to the east, as well as further construction to the road to the west of the school. |