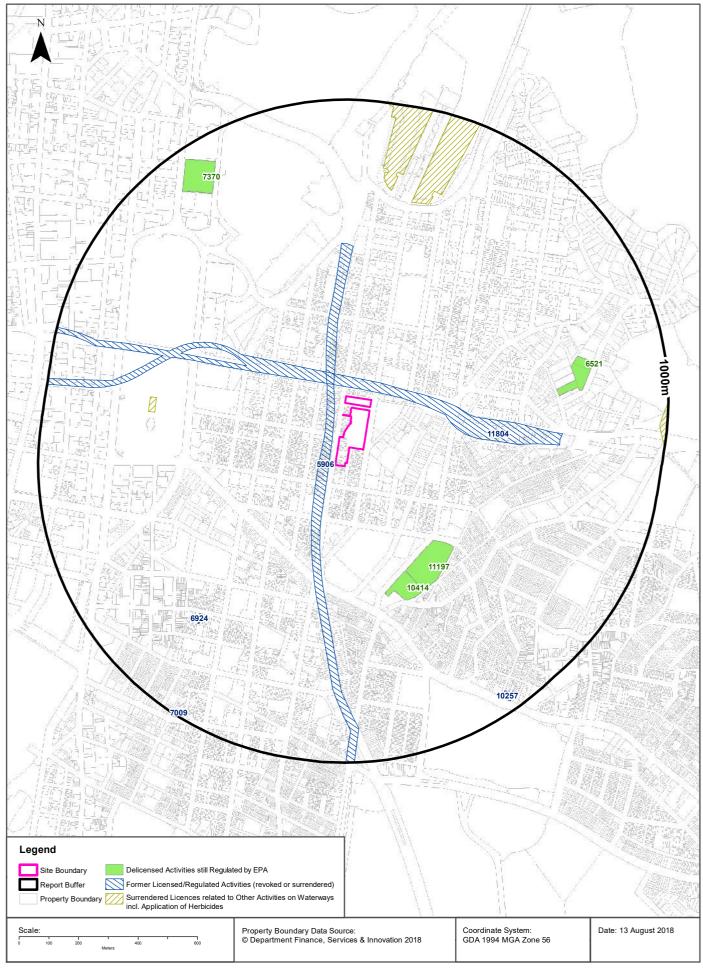

#### 5.4 Groundwater and Surface Water

Reference to the Lotsearch Report (pp. 137-143, Appendix D) indicates that there are nine registered groundwater bores within 500 m of the school property, the closest being a monitoring bore 34 m southwest of the school. Work summaries for the available bores and the locations are included in the Lotsearch Report (pp. 144-147, Appendix D).

No water bearing zones were identified in the borehole logs from previous DP investigations (DP (1994), DP (2008a), DP (2008b), and DP (2012)).

There are no water bodies or water courses present on site. The closest surface receptor to the site is Sydney Harbour, located approximately 720 m to the north of the site.

Based on local topography observed from the elevation contours in the Lotsearch (p. 135, Appendix D), groundwater is anticipated to flow north into Sydney Harbour. Of note, however, and as mentioned in Section 4, no free groundwater was observed during previous investigations. DP (2008b) suggested that it was expected that after periods of heavy rainfall some seepage will occur along the bedrock surface. The permanent water table within the intact bedrock is expected to be at many tens of metres below the current site level.

The site is located on aquifers described as porous, extensive and highly productive aquifers and does not fall within the Botany Groundwater Management Zones (p.136, Lotsearch, Appendix D).