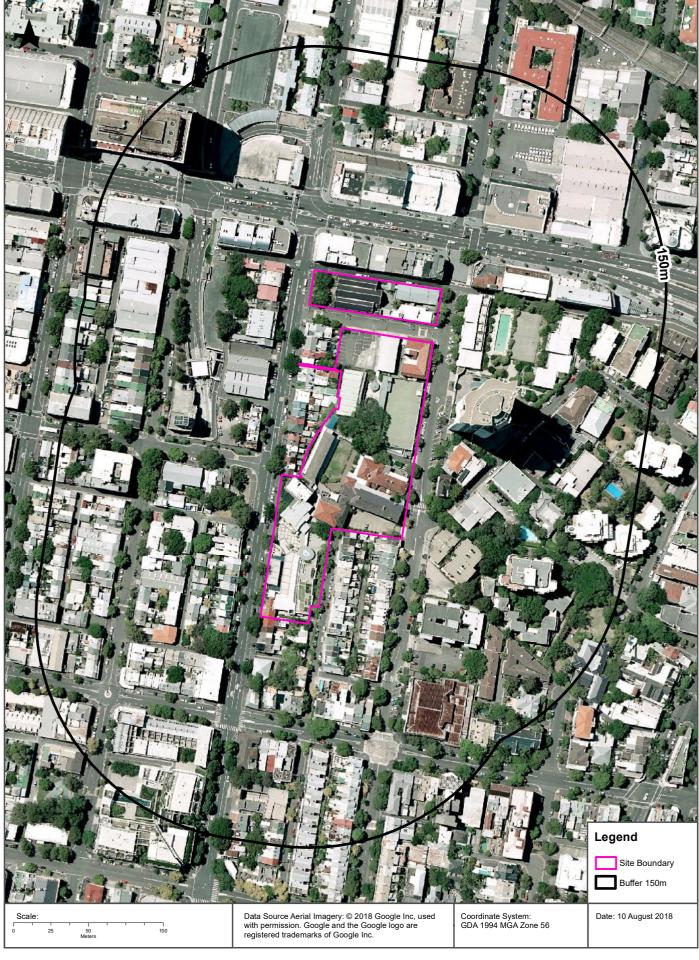

#### 3. Site Identification and Location

SCEGGS is located in an intensely developed residential and commercial area of Darlinghurst about 1 km from the Sydney Central Business District. Overall, the school occupies an irregular shaped area and is currently occupied by many school buildings which range in age from relatively recent to in excess of 50 years old. The school itself is located on the corner of Forbes Street and St Peters Street, with a site address of 215 Forbes Street. The school is intersected by St Peters Street, with the old church on the northern side of the street repurposed into a multipurpose hall space and performing arts buildings.

The site, Wilkinson House, which forms part of the school property, is a multi-storey brick building built *circa*. 1920, located at the north-eastern end of the campus.

Table 1: Site Identification

| Item               | Description                     |  |
|--------------------|---------------------------------|--|
| Site Address       | 215 Forbes Street, Darlinghurst |  |
| Legal Description  | (Part of) Lot 100, D.P. 1151279 |  |
| Approximate Area   | 410 m²                          |  |
| Zoning             | Zone R1 General Residential     |  |
| Local Council Area | City of Sydney                  |  |

The site is shown on Drawing 1, Appendix B, and site photographs are also provided in Appendix C.