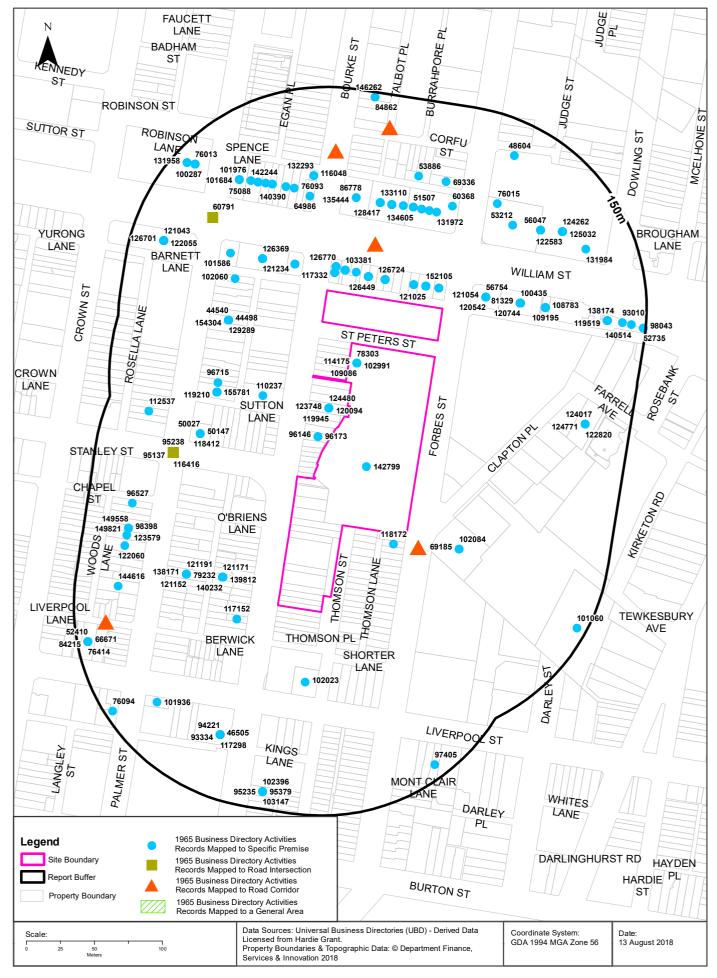

A review of the 1943 aerial image found that the site consisted of Wilkinson House with the same roofline and foot print as at present. The site remained unchanged when compared between the 1943 and 2019 aerial images. Table 3 below summarises the changes observed in the aerial photographs for the surrounding school property and area.

**Table 3: Aerial Photograph Review** 

| Year | Surrounding School Property                                                                                                                                                                                                                                                                                                                                                                                                                   | Surrounding Land Use                                                                                                                                                                                           |
|------|-----------------------------------------------------------------------------------------------------------------------------------------------------------------------------------------------------------------------------------------------------------------------------------------------------------------------------------------------------------------------------------------------------------------------------------------------|----------------------------------------------------------------------------------------------------------------------------------------------------------------------------------------------------------------|
| 1943 | The northern side of St Peters Street consisted of a large church building and some smaller buildings next to it.  On the main school site (the southern side St Peters Street), the site consisted of some large buildings (possible industrial/commercial) along St Peters Street with the main school building with a few trees in the centre of the site. The far southern end of the school consisted of townhouses, likely residential. | The surrounding areas consisted of townhouses to the west and south, larger buildings and a large vacant lot to the east of the site, and medium rise, possibly commercial buildings to the north of the site. |

| Year | Surrounding School Property                                                                                                                                                                                                                                                                 | Surrounding Land Use                                                                                                                                                                                                                                                                                                           |
|------|---------------------------------------------------------------------------------------------------------------------------------------------------------------------------------------------------------------------------------------------------------------------------------------------|--------------------------------------------------------------------------------------------------------------------------------------------------------------------------------------------------------------------------------------------------------------------------------------------------------------------------------|
| 1951 | The school appeared to remain mostly unchanged when compared to the 1943 image, with the exception of some renovations that occurred on the building at the northern end of the main school property.                                                                                       | The surrounding area remained mostly unchanged when compared to the 1943 image.                                                                                                                                                                                                                                                |
| 1955 | The school remained mostly unchanged when compared to the 1951 image, with the exception of the removal of some trees and the addition of a new building along the western boundary of the school and cleared area on the eastern boundary of the school (possibly used as a tennis court). | The surrounding land appeared to remain mostly unchanged when compared to the 1951 image.                                                                                                                                                                                                                                      |
| 1961 | The school appeared to remain mostly unchanged when compared to the 1955 image, with the exception of the addition of a tennis court on the previously cleared area on the eastern boundary of the school.                                                                                  | The surrounding land appeared to remain mostly unchanged when compared to the 1955 image.                                                                                                                                                                                                                                      |
| 1965 | The school appeared to remain mostly unchanged when compared to the 1961 image.                                                                                                                                                                                                             | The surrounding land appeared to remain mostly unchanged when compared to the 1961 image.                                                                                                                                                                                                                                      |
| 1970 | Some areas of the school had undergone significant changes particularly on the western boundary of the school. Three new multistorey buildings were added to the site, whilst the residential townhouses at the southern end of the school had been demolished.                             | The surrounding land appeared to remain mostly unchanged when compared to the 1965 image.                                                                                                                                                                                                                                      |
| 1982 | There appeared to be no significant changes to the school since the 1970 photograph, with the exception of some minor renovations and the addition of an outdoor swimming pool at the northern end of the school.                                                                           | There appeared to be no significant changes to surrounding areas the site when compared to the 1970 photograph, with the exception of a new high rise building north-west of the school.                                                                                                                                       |
| 1991 | There appeared to be no significant changes to the school since the 1982 photograph.                                                                                                                                                                                                        | There was no apparent significant change to surrounding areas when compared to the 1982 photograph, with the exception of the demolition of houses and construction of a road west of the school and the removal of the large warehouse to the east, replaced by further high rise buildings.                                  |
| 2000 | There appeared to be no significant changes to the school since the 1991 photograph, with the exception of the removal of the swimming pool and addition of a tennis court the middle of school.                                                                                            | There appeared to be some changes to surrounding areas of the school when compared with the 1991 photograph, including the demolition of a previous high rise building and construction of a new high rise building adjacent to the school to the east, as well as further construction to the road to the west of the school. |