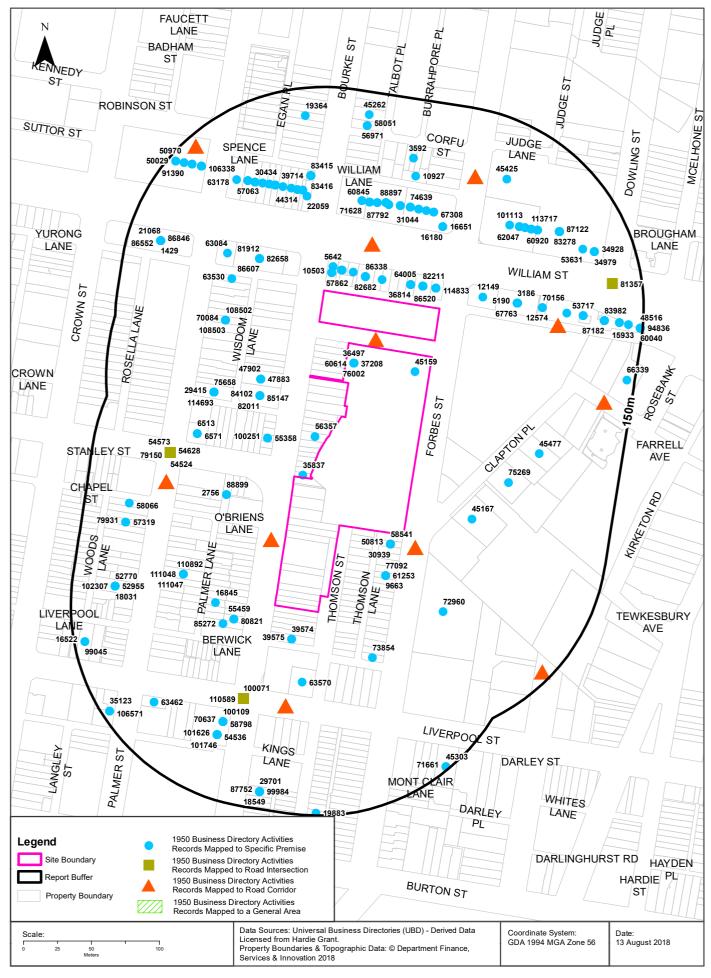

A review of the 1943 aerial image found that the site consisted of Wilkinson House with the same roofline and foot print as at present. The site remained unchanged when compared between the 1943 and 2019 aerial images. Table 3 below summarises the changes observed in the aerial photographs for the surrounding school property and area.

**Table 3: Aerial Photograph Review** 

| Year | Surrounding School Property                                                                                                                                                                                                                                                                                                                                                                                                                   | Surrounding Land Use                                                                                                                                                                                           |
|------|-----------------------------------------------------------------------------------------------------------------------------------------------------------------------------------------------------------------------------------------------------------------------------------------------------------------------------------------------------------------------------------------------------------------------------------------------|----------------------------------------------------------------------------------------------------------------------------------------------------------------------------------------------------------------|
| 1943 | The northern side of St Peters Street consisted of a large church building and some smaller buildings next to it.  On the main school site (the southern side St Peters Street), the site consisted of some large buildings (possible industrial/commercial) along St Peters Street with the main school building with a few trees in the centre of the site. The far southern end of the school consisted of townhouses, likely residential. | The surrounding areas consisted of townhouses to the west and south, larger buildings and a large vacant lot to the east of the site, and medium rise, possibly commercial buildings to the north of the site. |

| Year | Surrounding School Property                                                                                                                                                                                                                                                                 | Surrounding Land Use                                                                                                                                                                                                                                                                                                           |
|------|---------------------------------------------------------------------------------------------------------------------------------------------------------------------------------------------------------------------------------------------------------------------------------------------|--------------------------------------------------------------------------------------------------------------------------------------------------------------------------------------------------------------------------------------------------------------------------------------------------------------------------------|
| 1951 | The school appeared to remain mostly unchanged when compared to the 1943 image, with the exception of some renovations that occurred on the building at the northern end of the main school property.                                                                                       | The surrounding area remained mostly unchanged when compared to the 1943 image.                                                                                                                                                                                                                                                |
| 1955 | The school remained mostly unchanged when compared to the 1951 image, with the exception of the removal of some trees and the addition of a new building along the western boundary of the school and cleared area on the eastern boundary of the school (possibly used as a tennis court). | The surrounding land appeared to remain mostly unchanged when compared to the 1951 image.                                                                                                                                                                                                                                      |
| 1961 | The school appeared to remain mostly unchanged when compared to the 1955 image, with the exception of the addition of a tennis court on the previously cleared area on the eastern boundary of the school.                                                                                  | The surrounding land appeared to remain mostly unchanged when compared to the 1955 image.                                                                                                                                                                                                                                      |
| 1965 | The school appeared to remain mostly unchanged when compared to the 1961 image.                                                                                                                                                                                                             | The surrounding land appeared to remain mostly unchanged when compared to the 1961 image.                                                                                                                                                                                                                                      |
| 1970 | Some areas of the school had undergone significant changes particularly on the western boundary of the school. Three new multistorey buildings were added to the site, whilst the residential townhouses at the southern end of the school had been demolished.                             | The surrounding land appeared to remain mostly unchanged when compared to the 1965 image.                                                                                                                                                                                                                                      |
| 1982 | There appeared to be no significant changes to the school since the 1970 photograph, with the exception of some minor renovations and the addition of an outdoor swimming pool at the northern end of the school.                                                                           | There appeared to be no significant changes to surrounding areas the site when compared to the 1970 photograph, with the exception of a new high rise building north-west of the school.                                                                                                                                       |
| 1991 | There appeared to be no significant changes to the school since the 1982 photograph.                                                                                                                                                                                                        | There was no apparent significant change to surrounding areas when compared to the 1982 photograph, with the exception of the demolition of houses and construction of a road west of the school and the removal of the large warehouse to the east, replaced by further high rise buildings.                                  |
| 2000 | There appeared to be no significant changes to the school since the 1991 photograph, with the exception of the removal of the swimming pool and addition of a tennis court the middle of school.                                                                                            | There appeared to be some changes to surrounding areas of the school when compared with the 1991 photograph, including the demolition of a previous high rise building and construction of a new high rise building adjacent to the school to the east, as well as further construction to the road to the west of the school. |