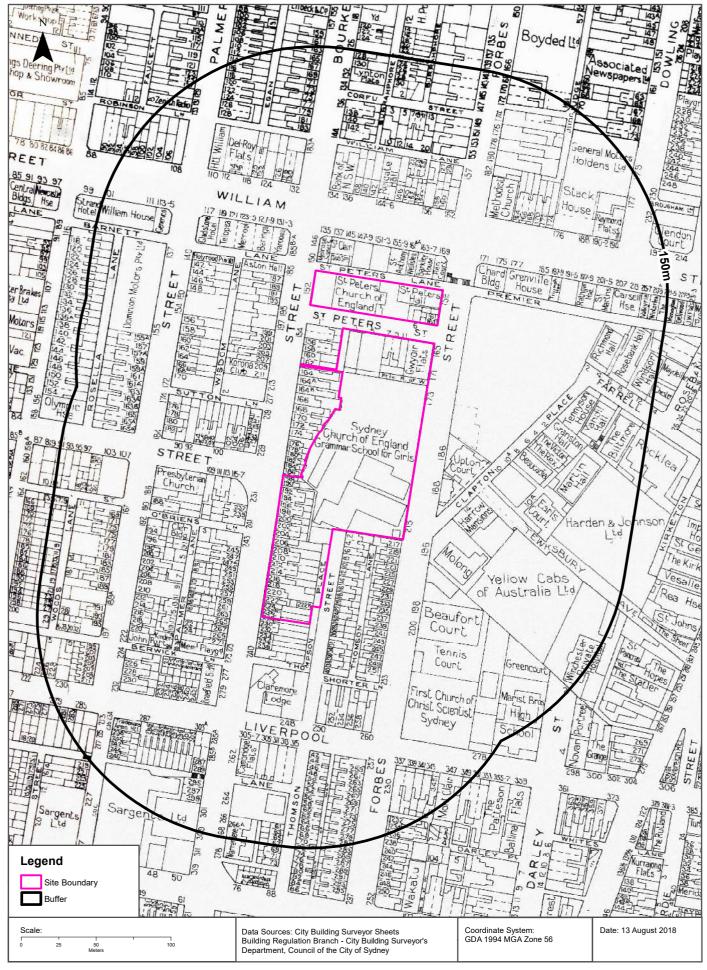

#### 1. Introduction

This report presents the results of a detailed site (contamination) investigation (DSI) undertaken by Douglas Partners Pty Ltd (DP) for Stage 1 (Wilkinson House) of the 2040 Masterplan at Sydney Church of England Girls Grammar School (SCEGGS) Darlinghurst. The school is located at 215 Forbes Street, Darlinghurst (school property) with Stage 1 of the masterplan involving the adaptive reuse of Wilkinson House (the site). The site location is shown on Drawing 1, Appendix B.

The site, Wilkinson House, which forms part of the school property, is a multi-storey brick building built *circa*. 1920, located at the north-eastern end of the campus.

Table 1: Site Identification

| Item               | Description                     |  |
|--------------------|---------------------------------|--|
| Site Address       | 215 Forbes Street, Darlinghurst |  |
| Legal Description  | (Part of) Lot 100, D.P. 1151279 |  |
| Approximate Area   | 410 m²                          |  |
| Zoning             | Zone R1 General Residential     |  |
| Local Council Area | City of Sydney                  |  |

The site is shown on Drawing 1, Appendix B, and site photographs are also provided in Appendix C.