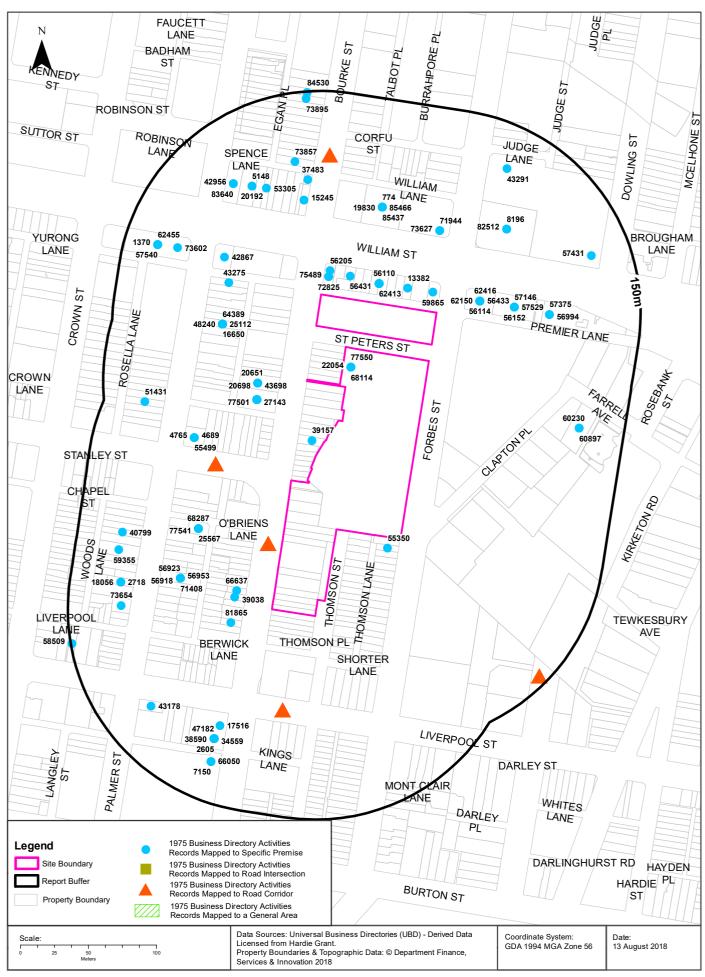

In summary, the desktop study and site walkover found that:

The site appears to have undergone significant change as it transitioned from mixed use residential housing and commercial / industrial uses to the school during the 1900s. Since SCEGGS bought and moved into Barham House in 1901, the school expanded purchasing surrounding properties. Over time, the school has demolished many of the old buildings and constructed a range of new educational facilities and in the process removed filling from the footprints of these new buildings and excavated into the natural bedrock. These changes were evident in the historical aerial photographs and historical title deeds. The surrounding land use appears to have progressively changed from some residential with commercial and industrial and to a higher density residential land use, with some small commercial businesses still present.

DP (2018a) limited intrusive investigation included six boreholes and two surface samples. It should be noted that as the investigation was regarding the whole school property, including both the primary and secondary schools, a conservative approach was adopted when selecting the site assessment criteria. Therefore, a generic primary school land use was applied (i.e., generic land use category 'A' from Schedule B1, National Environment Protection Council, National Environment Protection Measure 1999, as amended (NEPC, 2013)) even though the school property is predominately used for secondary school purposes. Moreover, given the assessment included landscaped and other areas with potential ecological value, consideration was also given to the ecological screening criteria outlined in NEPC (2013). The results of the investigation were summarised as follows:

Based on the scope of the works undertaken and results presented in this PSI, it is considered that there appears to be a low risk of widespread gross contamination of the site. The main risk appears to be primarily associated with the lead (SS1) and to a lesser extent zinc, TRH and PAH (with respect to terrestrial ecology) present in the filling at the site, in particular within areas that have not been recently developed. It is noted that both of these contaminants are non-volatile and hence a vapour intrusion pathway into site buildings is not of concern. The sampling, which has been undertaken in the areas of the three new proposed buildings (identified herein), observed relatively shallow filling whilst the laboratory analysis indicates the contaminants have generally low leachability characteristics with the exception of lead in sample SS1.

With respect to sample SS1, this was collected from the surface in a dry area with limited fill (as indicated by the exposed sandstone bedrock) within the basement of the Wilkinson Building. This suggests the potential source of the lead contamination (i.e., the fill) and its potential to leachate into the groundwater is likely to be limited due to the groundwater being at depth. Moreover, it is recommended that the lead contamination identified at SS1 is managed by restricting direct exposure to the area, which should be feasible given its location in a restricted access basement. Such management could be incorporated into the hazardous building materials register noted below.