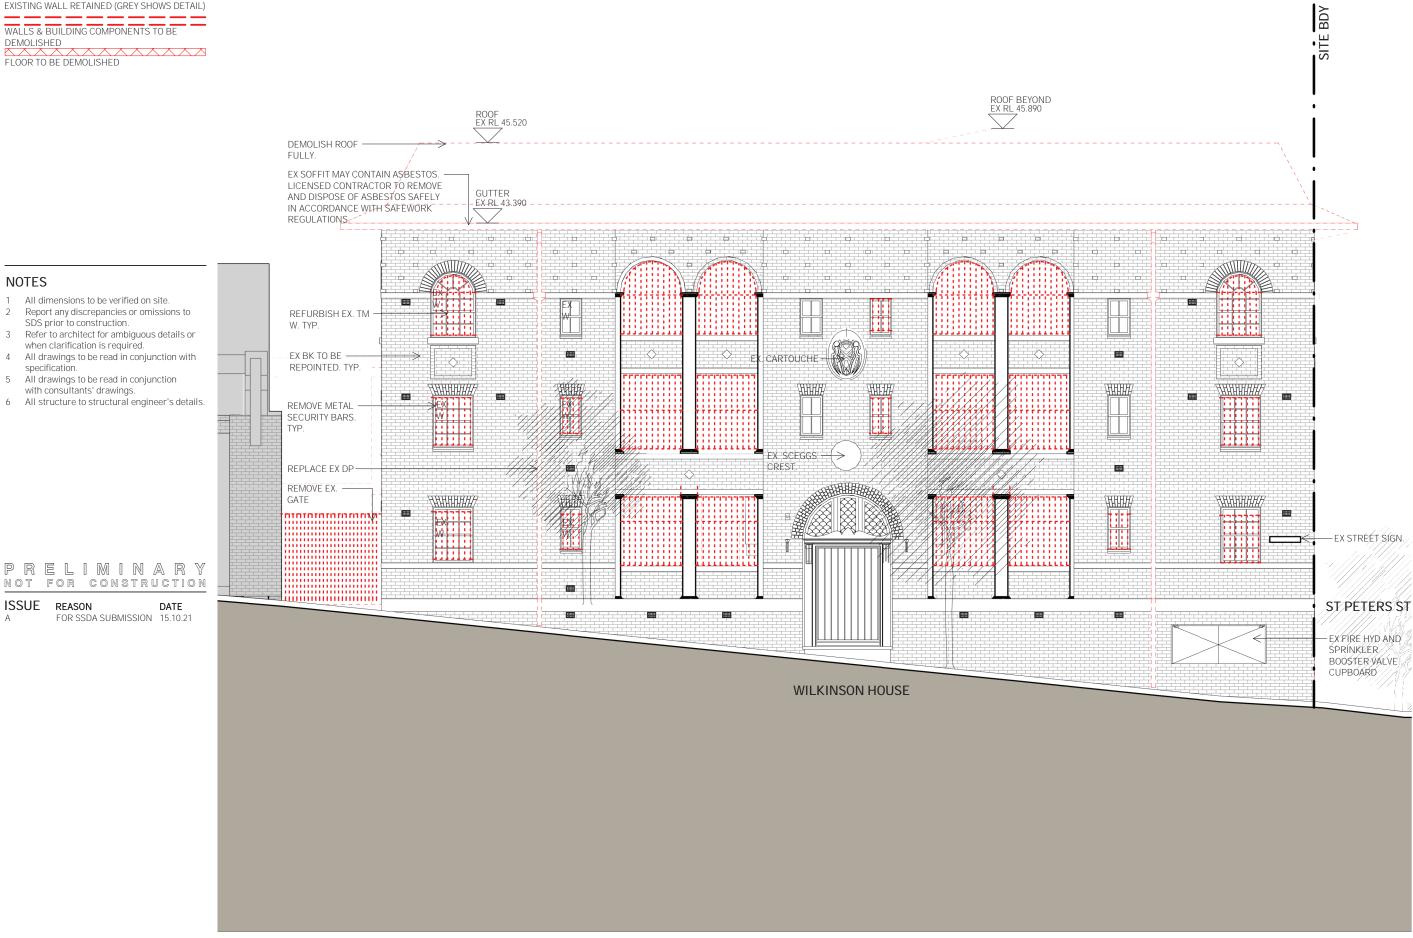

The site, Wilkinson House, which forms part of the school property, is a multi-storey brick building built *circa*. 1920, located at the north-eastern end of the campus.

Table 1: Site Identification

| Item               | Description                     |  |
|--------------------|---------------------------------|--|
| Site Address       | 215 Forbes Street, Darlinghurst |  |
| Legal Description  | (Part of) Lot 100, D.P. 1151279 |  |
| Approximate Area   | 410 m²                          |  |
| Zoning             | Zone R1 General Residential     |  |
| Local Council Area | City of Sydney                  |  |

The site is shown on Drawing 1, Appendix B, and site photographs are also provided in Appendix C.