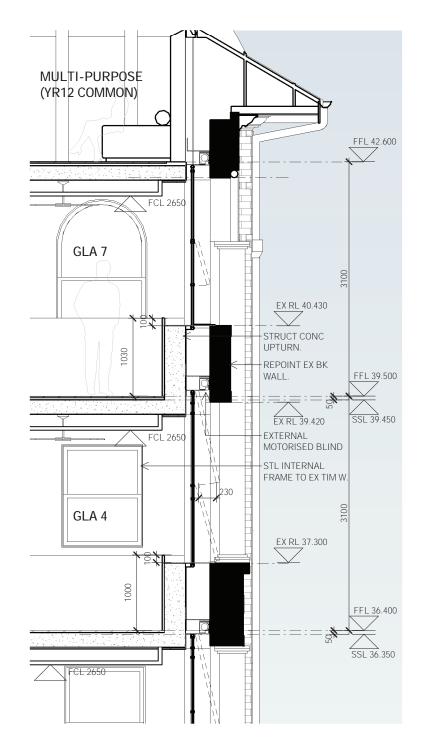

#### 1. Introduction

This report presents the results of a detailed site (contamination) investigation (DSI) undertaken by Douglas Partners Pty Ltd (DP) for Stage 1 (Wilkinson House) of the 2040 Masterplan at Sydney Church of England Girls Grammar School (SCEGGS) Darlinghurst. The school is located at 215 Forbes Street, Darlinghurst (school property) with Stage 1 of the masterplan involving the adaptive reuse of Wilkinson House (the site). The site location is shown on Drawing 1, Appendix B.

The DSI was initially undertaken in August 2019¹ with the understanding that Stage 1 involved the demolition and redevelopment of Wilkinson House comprising two to three storeys and with the new ground floor level to be approximately 0.8 m below the existing ground floor level (RL 29.5 m AHD). Since this investigation was reported, the Stage 1 plans have progressed, and the proposed development plans have been updated. The updated proposed development plans include retaining the façade and foyer of the existing Wilkinson House and complete redevelopment of the internal areas of the building, including expanding the extent of the current basement's footprint. It is understood that the building will be used as an educational space primarily for learning spaces with some offices as previously intended. Wilkinson House is located within the secondary school and will be used for secondary school purposes. As such, this update to the DSI has been provided to reflect the changes to the proposed development. The updated proposed development plans are included in the smart design studio architectural drawings in Appendix B.