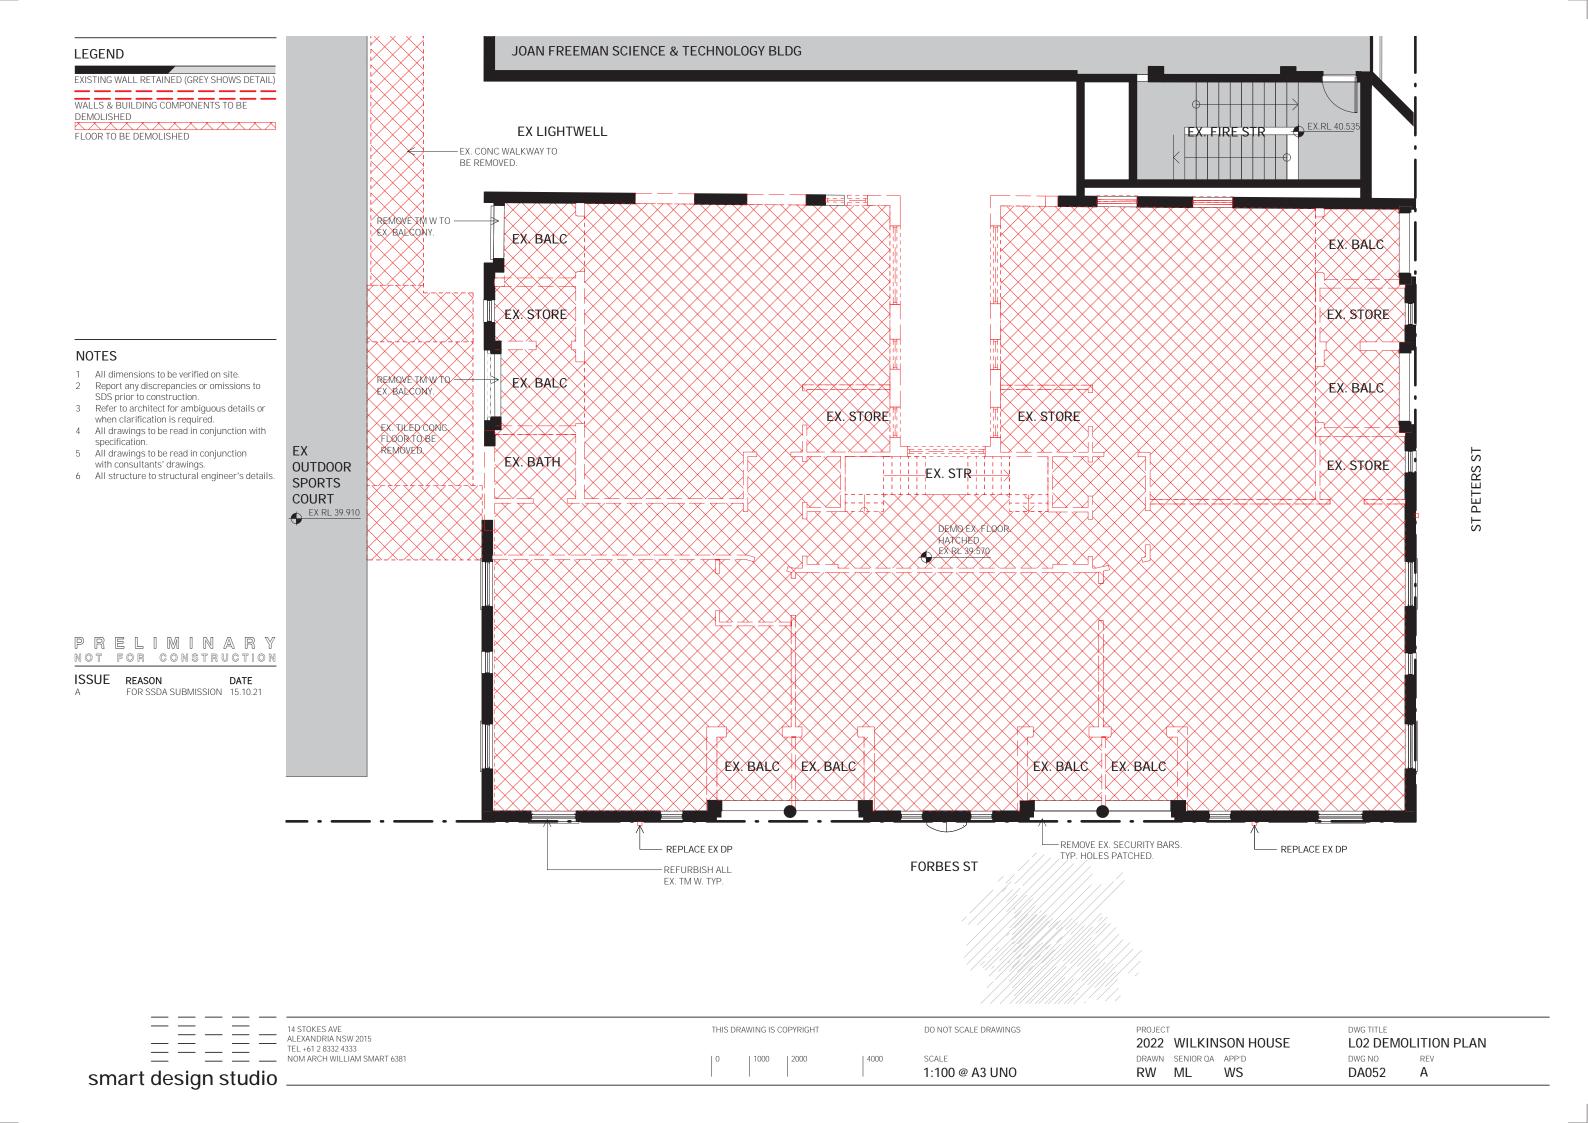

#### 1. Introduction

This report presents the results of a detailed site (contamination) investigation (DSI) undertaken by Douglas Partners Pty Ltd (DP) for Stage 1 (Wilkinson House) of the 2040 Masterplan at Sydney Church of England Girls Grammar School (SCEGGS) Darlinghurst. The school is located at 215 Forbes Street, Darlinghurst (school property) with Stage 1 of the masterplan involving the adaptive reuse of Wilkinson House (the site). The site location is shown on Drawing 1, Appendix B.

The DSI was initially undertaken in August 2019¹ with the understanding that Stage 1 involved the demolition and redevelopment of Wilkinson House comprising two to three storeys and with the new ground floor level to be approximately 0.8 m below the existing ground floor level (RL 29.5 m AHD). Since this investigation was reported, the Stage 1 plans have progressed, and the proposed development plans have been updated. The updated proposed development plans include retaining the façade and foyer of the existing Wilkinson House and complete redevelopment of the internal areas of the building, including expanding the extent of the current basement's footprint. It is understood that the building will be used as an educational space primarily for learning spaces with some offices as previously intended. Wilkinson House is located within the secondary school and will be used for secondary school purposes. As such, this update to the DSI has been provided to reflect the changes to the proposed development. The updated proposed development plans are included in the smart design studio architectural drawings in Appendix B.

The site is shown on Drawing 1, Appendix B, and site photographs are also provided in Appendix C.