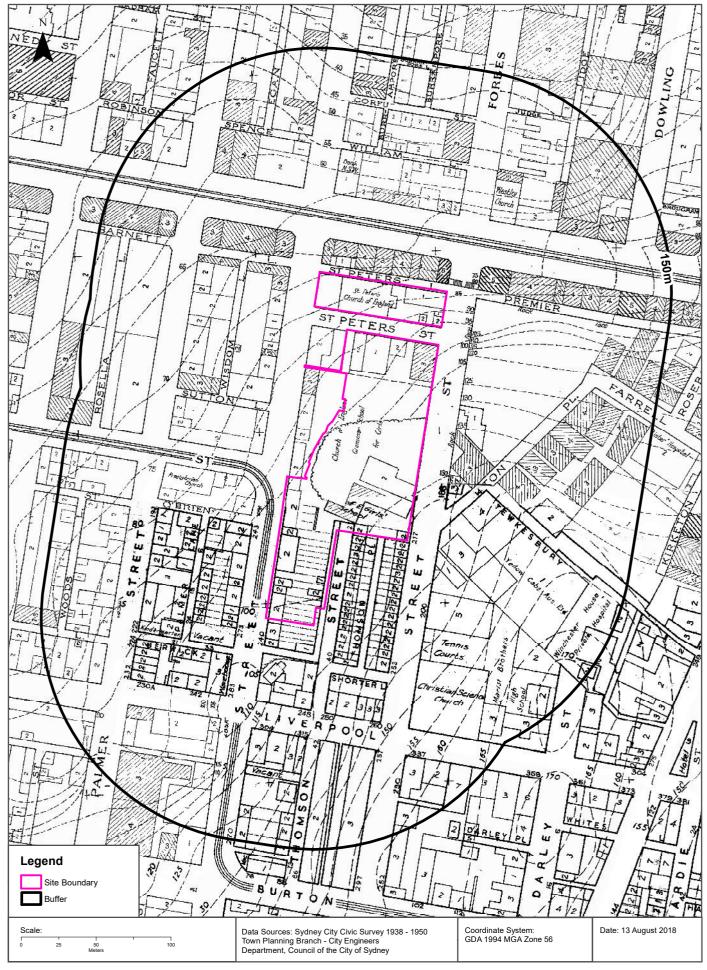

## 6. Site History

This section provides a summary of the relevant information concerning Wilkinson House, extracted from DP (2018a), in particular an update of the title deeds and historical aerial photographs.

# 6.2 Historical Aerial Photography

The history of the site's land use and development has been reviewed by reference to historical aerial photographs included in the Lotsearch Report (pp. 110-120, Appendix D).

A review of the 1943 aerial image found that the site consisted of Wilkinson House with the same roofline and foot print as at present. The site remained unchanged when compared between the 1943 and 2019 aerial images. Table 3 below summarises the changes observed in the aerial photographs for the surrounding school property and area.