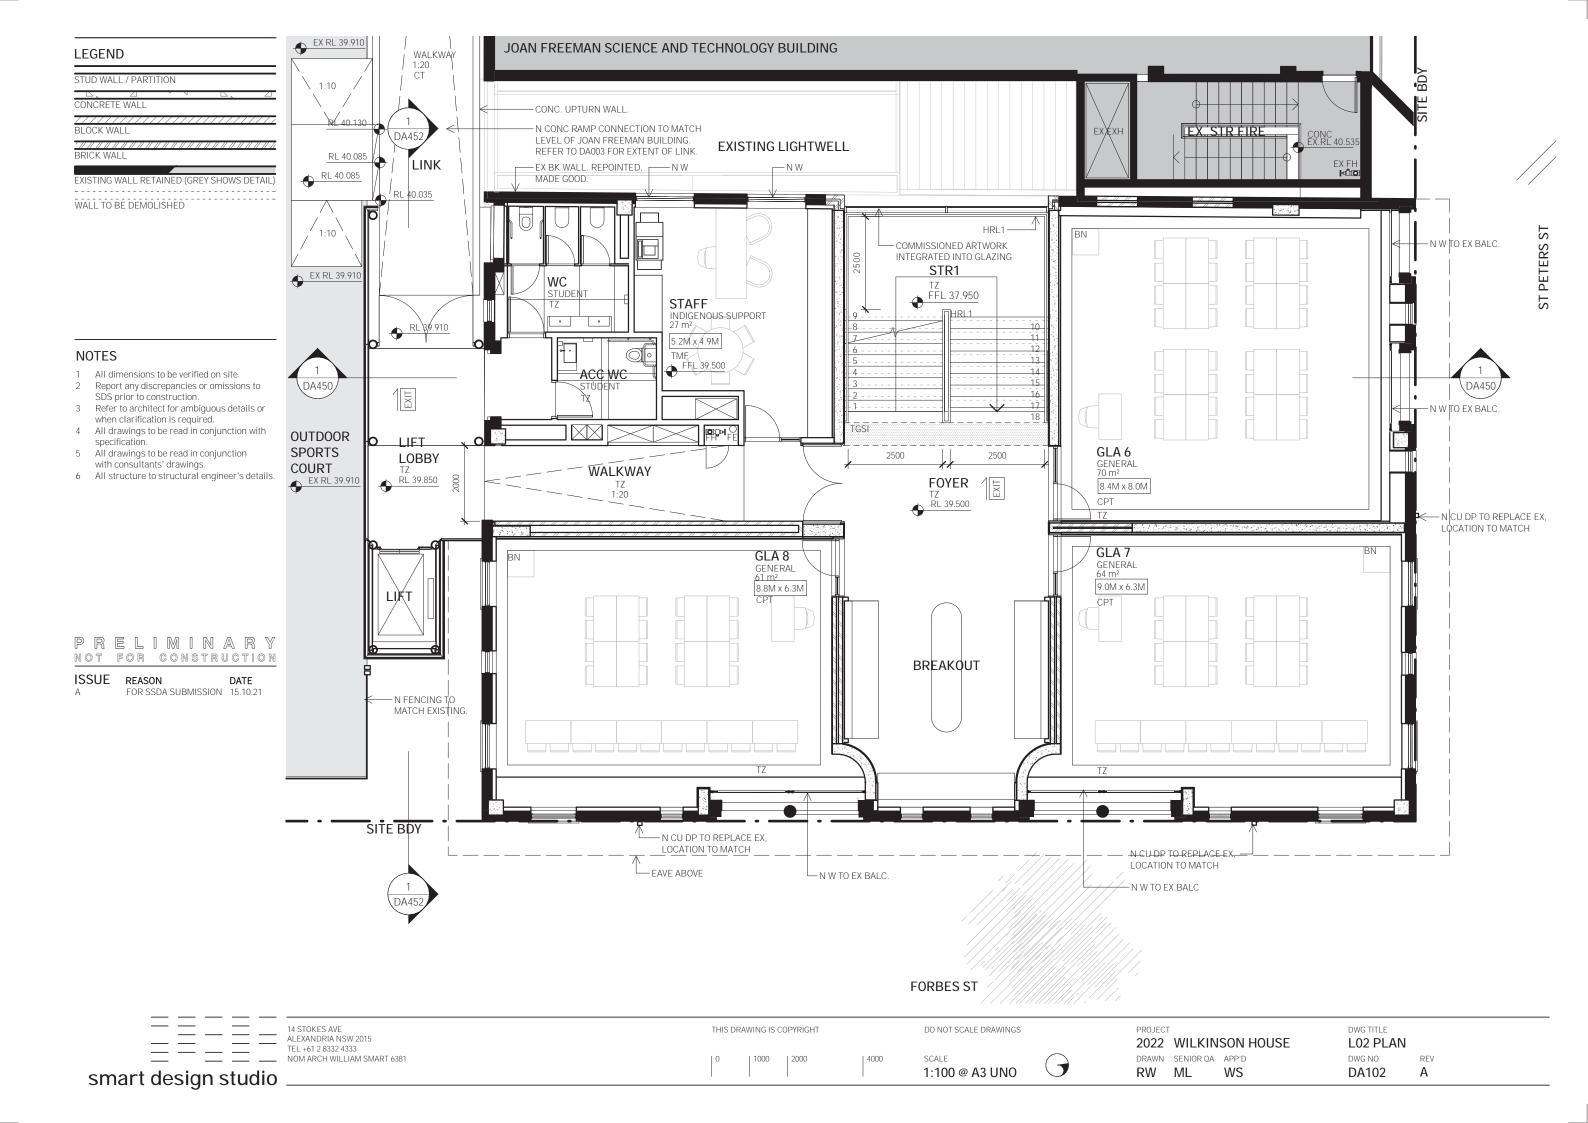

The DSI was initially undertaken in August 2019¹ with the understanding that Stage 1 involved the demolition and redevelopment of Wilkinson House comprising two to three storeys and with the new ground floor level to be approximately 0.8 m below the existing ground floor level (RL 29.5 m AHD). Since this investigation was reported, the Stage 1 plans have progressed, and the proposed development plans have been updated. The updated proposed development plans include retaining the façade and foyer of the existing Wilkinson House and complete redevelopment of the internal areas of the building, including expanding the extent of the current basement's footprint. It is understood that the building will be used as an educational space primarily for learning spaces with some offices as previously intended. Wilkinson House is located within the secondary school and will be used for secondary school purposes. As such, this update to the DSI has been provided to reflect the changes to the proposed development. The updated proposed development plans are included in the smart design studio architectural drawings in Appendix B.