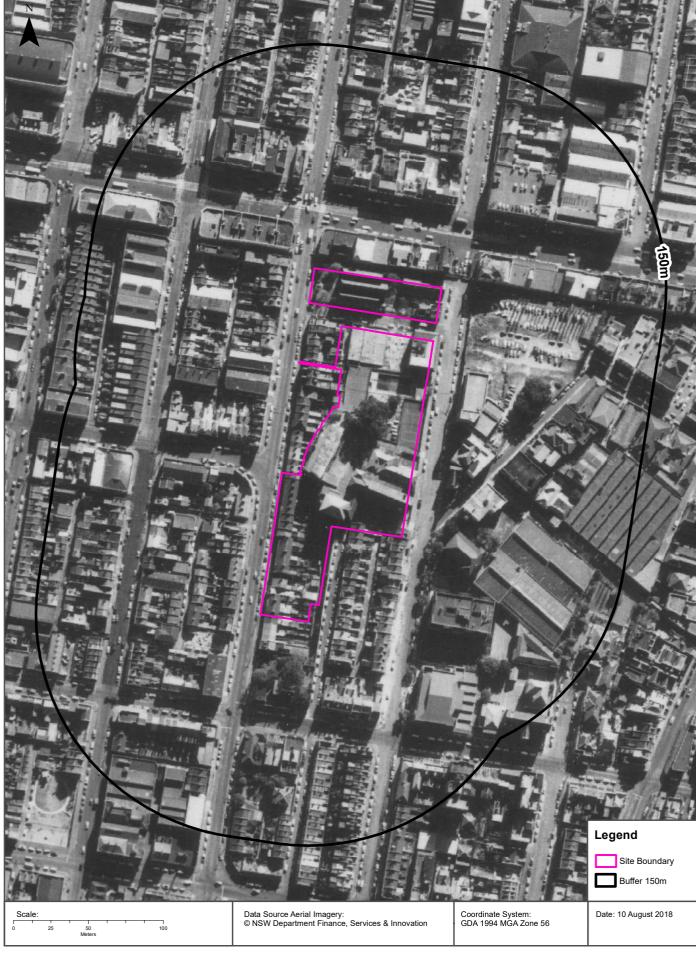

# 6.2 Historical Aerial Photography

The history of the site's land use and development has been reviewed by reference to historical aerial photographs included in the Lotsearch Report (pp. 110-120, Appendix D).

A review of the 1943 aerial image found that the site consisted of Wilkinson House with the same roofline and foot print as at present. The site remained unchanged when compared between the 1943 and 2019 aerial images. Table 3 below summarises the changes observed in the aerial photographs for the surrounding school property and area.

**Table 3: Aerial Photograph Review** 

| Year | Surrounding School Property                                                                                                                                                                                                                                                                                                                                                                                                                   | Surrounding Land Use                                                                                                                                                                                           |
|------|-----------------------------------------------------------------------------------------------------------------------------------------------------------------------------------------------------------------------------------------------------------------------------------------------------------------------------------------------------------------------------------------------------------------------------------------------|----------------------------------------------------------------------------------------------------------------------------------------------------------------------------------------------------------------|
| 1943 | The northern side of St Peters Street consisted of a large church building and some smaller buildings next to it.  On the main school site (the southern side St Peters Street), the site consisted of some large buildings (possible industrial/commercial) along St Peters Street with the main school building with a few trees in the centre of the site. The far southern end of the school consisted of townhouses, likely residential. | The surrounding areas consisted of townhouses to the west and south, larger buildings and a large vacant lot to the east of the site, and medium rise, possibly commercial buildings to the north of the site. |

| Year | Surrounding School Property                                                                                                                                                                                                                                                                 | Surrounding Land Use                                                                                                                                                                                                                                                                                                           |
|------|---------------------------------------------------------------------------------------------------------------------------------------------------------------------------------------------------------------------------------------------------------------------------------------------|--------------------------------------------------------------------------------------------------------------------------------------------------------------------------------------------------------------------------------------------------------------------------------------------------------------------------------|
| 1951 | The school appeared to remain mostly unchanged when compared to the 1943 image, with the exception of some renovations that occurred on the building at the northern end of the main school property.                                                                                       | The surrounding area remained mostly unchanged when compared to the 1943 image.                                                                                                                                                                                                                                                |
| 1955 | The school remained mostly unchanged when compared to the 1951 image, with the exception of the removal of some trees and the addition of a new building along the western boundary of the school and cleared area on the eastern boundary of the school (possibly used as a tennis court). | The surrounding land appeared to remain mostly unchanged when compared to the 1951 image.                                                                                                                                                                                                                                      |
| 1961 | The school appeared to remain mostly unchanged when compared to the 1955 image, with the exception of the addition of a tennis court on the previously cleared area on the eastern boundary of the school.                                                                                  | The surrounding land appeared to remain mostly unchanged when compared to the 1955 image.                                                                                                                                                                                                                                      |
| 1965 | The school appeared to remain mostly unchanged when compared to the 1961 image.                                                                                                                                                                                                             | The surrounding land appeared to remain mostly unchanged when compared to the 1961 image.                                                                                                                                                                                                                                      |
| 1970 | Some areas of the school had undergone significant changes particularly on the western boundary of the school. Three new multistorey buildings were added to the site, whilst the residential townhouses at the southern end of the school had been demolished.                             | The surrounding land appeared to remain mostly unchanged when compared to the 1965 image.                                                                                                                                                                                                                                      |
| 1982 | There appeared to be no significant changes to the school since the 1970 photograph, with the exception of some minor renovations and the addition of an outdoor swimming pool at the northern end of the school.                                                                           | There appeared to be no significant changes to surrounding areas the site when compared to the 1970 photograph, with the exception of a new high rise building north-west of the school.                                                                                                                                       |
| 1991 | There appeared to be no significant changes to the school since the 1982 photograph.                                                                                                                                                                                                        | There was no apparent significant change to surrounding areas when compared to the 1982 photograph, with the exception of the demolition of houses and construction of a road west of the school and the removal of the large warehouse to the east, replaced by further high rise buildings.                                  |
| 2000 | There appeared to be no significant changes to the school since the 1991 photograph, with the exception of the removal of the swimming pool and addition of a tennis court the middle of school.                                                                                            | There appeared to be some changes to surrounding areas of the school when compared with the 1991 photograph, including the demolition of a previous high rise building and construction of a new high rise building adjacent to the school to the east, as well as further construction to the road to the west of the school. |