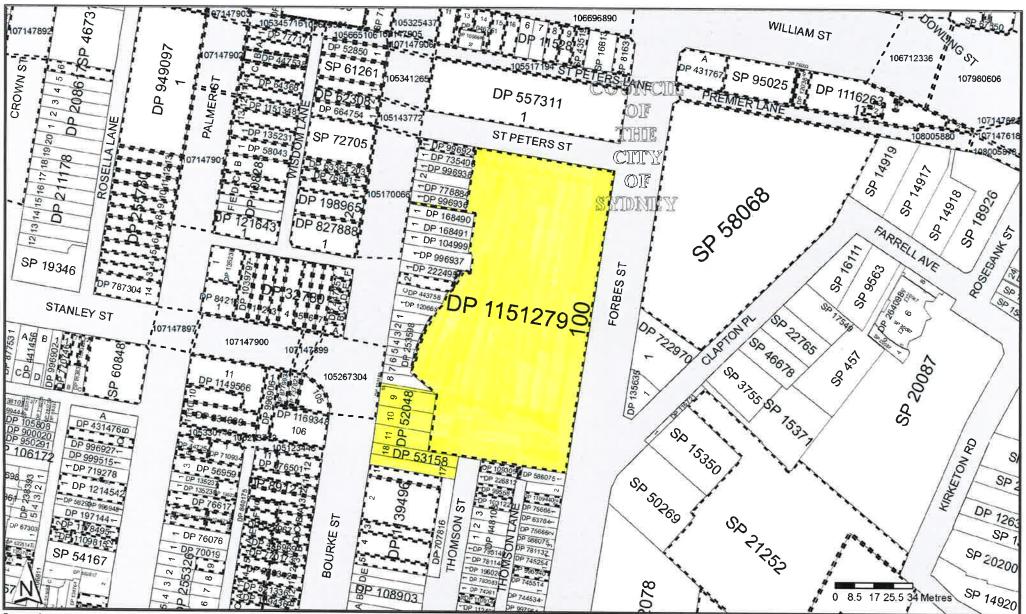

The site, Wilkinson House, which forms part of the school property, is a multi-storey brick building built *circa*. 1920, located at the north-eastern end of the campus.

Table 1: Site Identification

| Item               | Description                     |  |
|--------------------|---------------------------------|--|
| Site Address       | 215 Forbes Street, Darlinghurst |  |
| Legal Description  | (Part of) Lot 100, D.P. 1151279 |  |
| Approximate Area   | 410 m²                          |  |
| Zoning             | Zone R1 General Residential     |  |
| Local Council Area | City of Sydney                  |  |

The site is shown on Drawing 1, Appendix B, and site photographs are also provided in Appendix C.