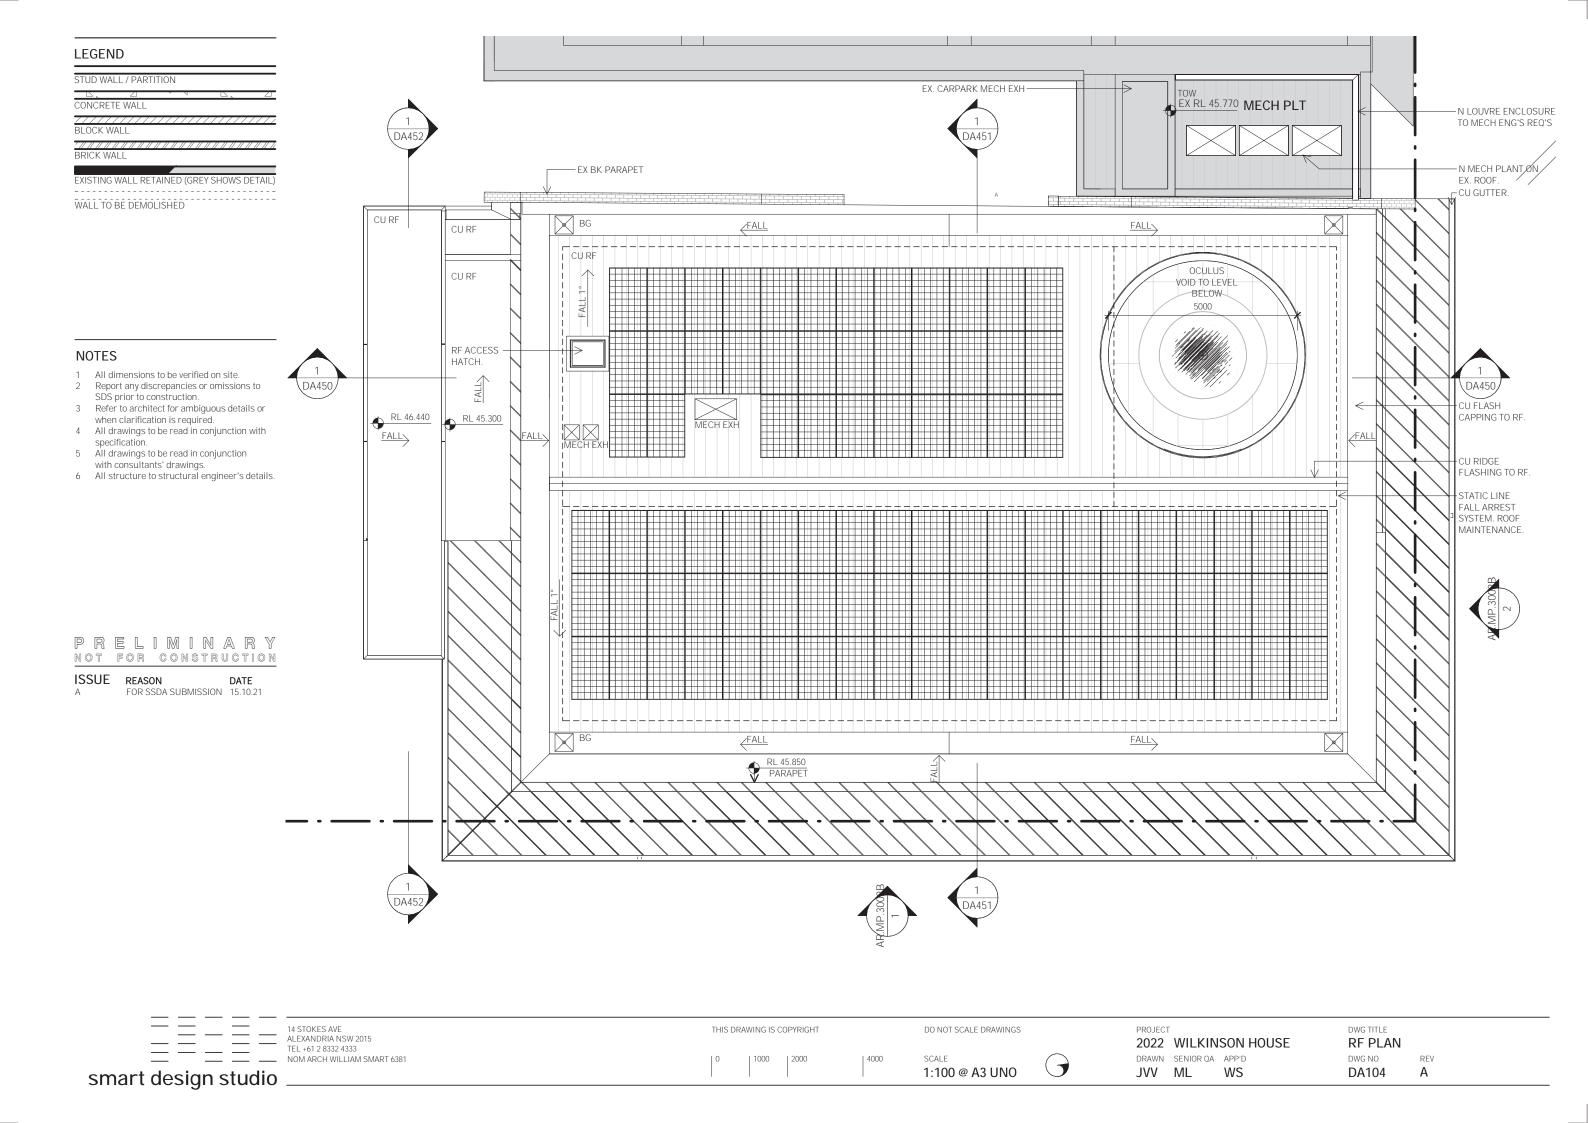

#### 1. Introduction

This report presents the results of a detailed site (contamination) investigation (DSI) undertaken by Douglas Partners Pty Ltd (DP) for Stage 1 (Wilkinson House) of the 2040 Masterplan at Sydney Church of England Girls Grammar School (SCEGGS) Darlinghurst. The school is located at 215 Forbes Street, Darlinghurst (school property) with Stage 1 of the masterplan involving the adaptive reuse of Wilkinson House (the site). The site location is shown on Drawing 1, Appendix B.

The DSI was initially undertaken in August 2019¹ with the understanding that Stage 1 involved the demolition and redevelopment of Wilkinson House comprising two to three storeys and with the new ground floor level to be approximately 0.8 m below the existing ground floor level (RL 29.5 m AHD). Since this investigation was reported, the Stage 1 plans have progressed, and the proposed development plans have been updated. The updated proposed development plans include retaining the façade and foyer of the existing Wilkinson House and complete redevelopment of the internal areas of the building, including expanding the extent of the current basement's footprint. It is understood that the building will be used as an educational space primarily for learning spaces with some offices as previously intended. Wilkinson House is located within the secondary school and will be used for secondary school purposes. As such, this update to the DSI has been provided to reflect the changes to the proposed development. The updated proposed development plans are included in the smart design studio architectural drawings in Appendix B.