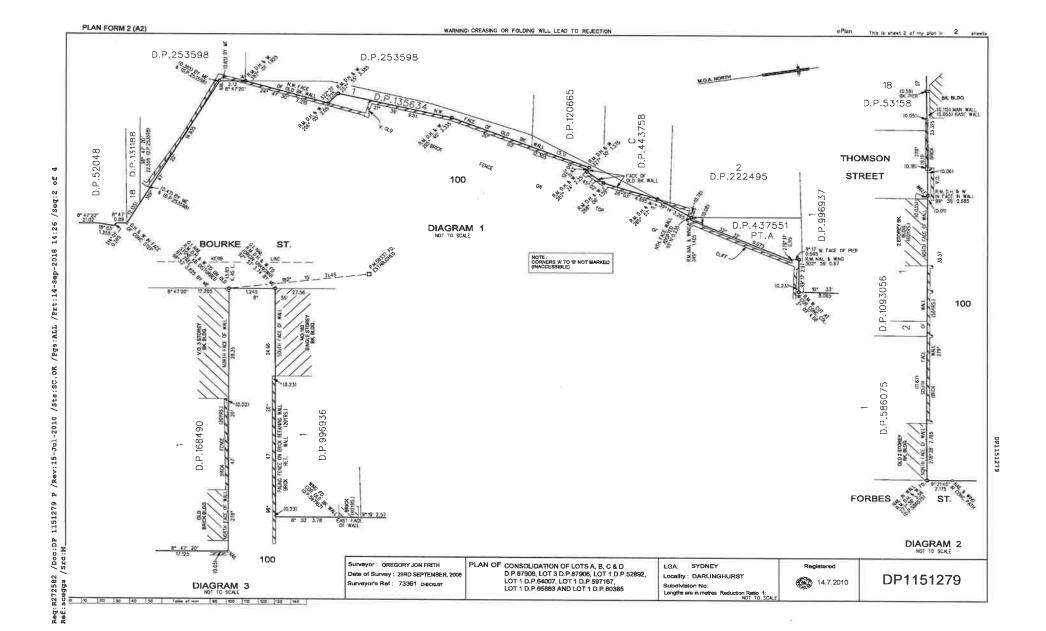

The site, Wilkinson House, which forms part of the school property, is a multi-storey brick building built *circa*. 1920, located at the north-eastern end of the campus.

Table 1: Site Identification

| Item               | Description                     |  |
|--------------------|---------------------------------|--|
| Site Address       | 215 Forbes Street, Darlinghurst |  |
| Legal Description  | (Part of) Lot 100, D.P. 1151279 |  |
| Approximate Area   | 410 m²                          |  |
| Zoning             | Zone R1 General Residential     |  |
| Local Council Area | City of Sydney                  |  |

The site is shown on Drawing 1, Appendix B, and site photographs are also provided in Appendix C.