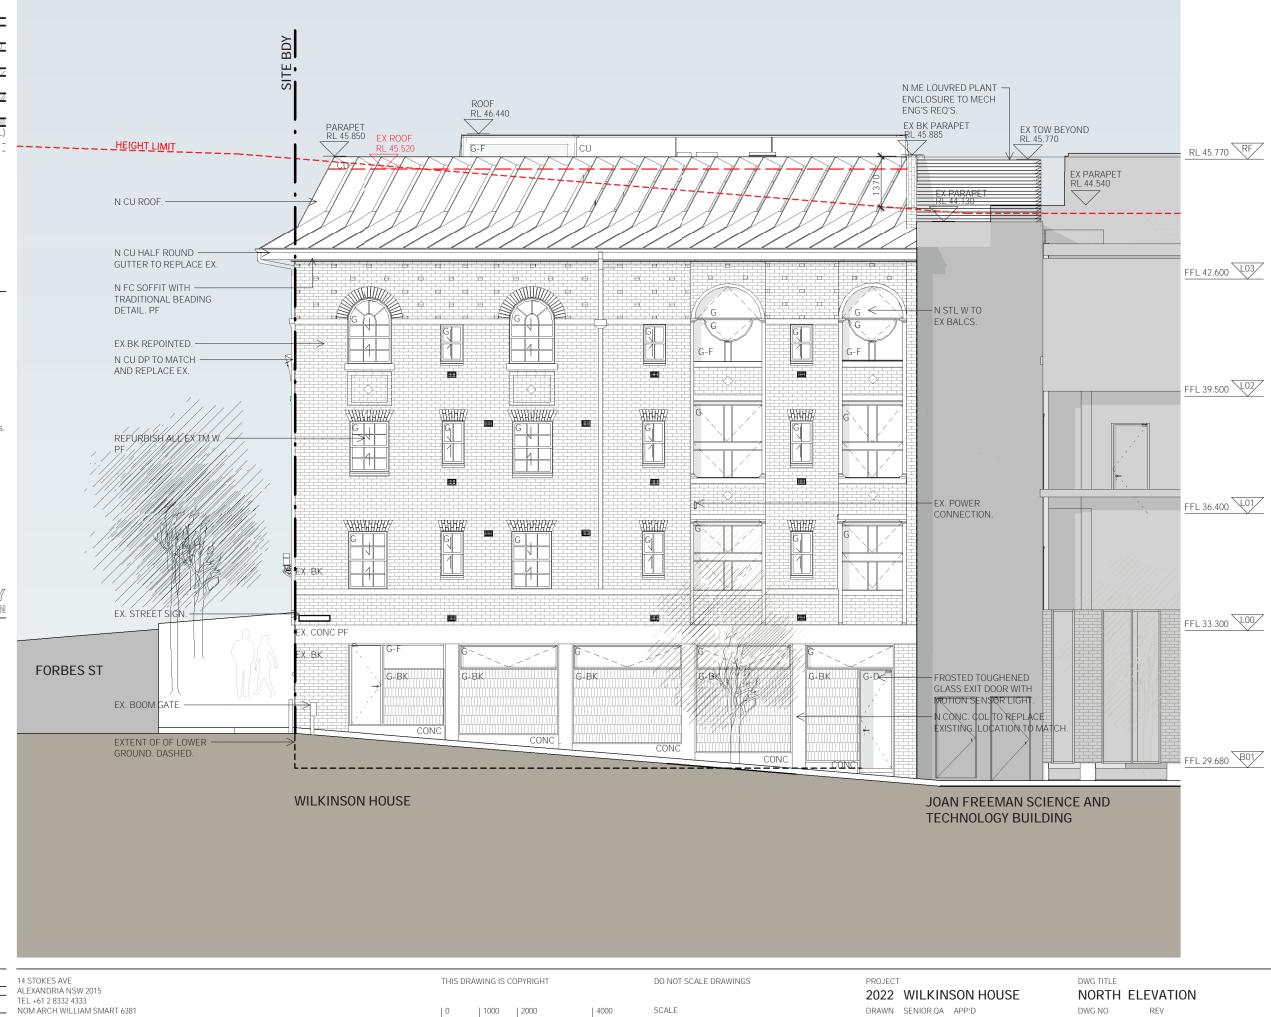

#### 1. Introduction

This report presents the results of a detailed site (contamination) investigation (DSI) undertaken by Douglas Partners Pty Ltd (DP) for Stage 1 (Wilkinson House) of the 2040 Masterplan at Sydney Church of England Girls Grammar School (SCEGGS) Darlinghurst. The school is located at 215 Forbes Street, Darlinghurst (school property) with Stage 1 of the masterplan involving the adaptive reuse of Wilkinson House (the site). The site location is shown on Drawing 1, Appendix B.

The DSI was initially undertaken in August 2019¹ with the understanding that Stage 1 involved the demolition and redevelopment of Wilkinson House comprising two to three storeys and with the new ground floor level to be approximately 0.8 m below the existing ground floor level (RL 29.5 m AHD). Since this investigation was reported, the Stage 1 plans have progressed, and the proposed development plans have been updated. The updated proposed development plans include retaining the façade and foyer of the existing Wilkinson House and complete redevelopment of the internal areas of the building, including expanding the extent of the current basement's footprint. It is understood that the building will be used as an educational space primarily for learning spaces with some offices as previously intended. Wilkinson House is located within the secondary school and will be used for secondary school purposes. As such, this update to the DSI has been provided to reflect the changes to the proposed development. The updated proposed development plans are included in the smart design studio architectural drawings in Appendix B.