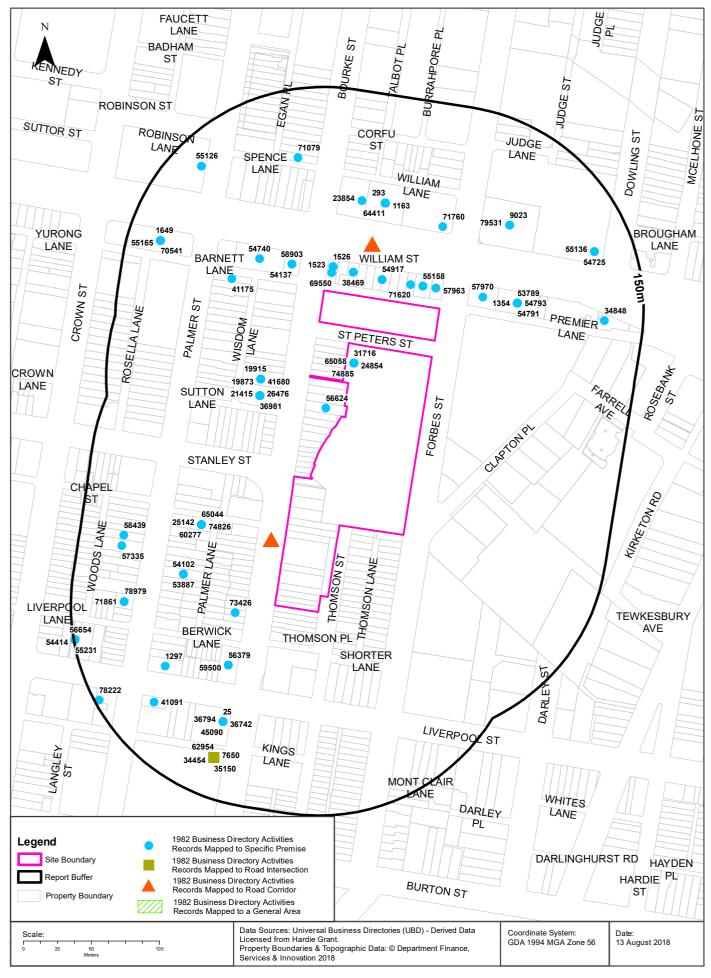

In summary, the desktop study and site walkover found that:

The site appears to have undergone significant change as it transitioned from mixed use residential housing and commercial / industrial uses to the school during the 1900s. Since SCEGGS bought and moved into Barham House in 1901, the school expanded purchasing surrounding properties. Over time, the school has demolished many of the old buildings and constructed a range of new educational facilities and in the process removed filling from the footprints of these new buildings and excavated into the natural bedrock. These changes were evident in the historical aerial photographs and historical title deeds. The surrounding land use appears to have progressively changed from some residential with commercial and industrial and to a higher density residential land use, with some small commercial businesses still present.

DP (2018a) limited intrusive investigation included six boreholes and two surface samples. It should be noted that as the investigation was regarding the whole school property, including both the primary and secondary schools, a conservative approach was adopted when selecting the site assessment criteria. Therefore, a generic primary school land use was applied (i.e., generic land use category 'A' from Schedule B1, National Environment Protection Council, National Environment Protection Measure 1999, as amended (NEPC, 2013)) even though the school property is predominately used for secondary school purposes. Moreover, given the assessment included landscaped and other areas with potential ecological value, consideration was also given to the ecological screening criteria outlined in NEPC (2013). The results of the investigation were summarised as follows:

Based on the scope of the works undertaken and results presented in this PSI, it is considered that there appears to be a low risk of widespread gross contamination of the site. The main risk appears to be primarily associated with the lead (SS1) and to a lesser extent zinc, TRH and PAH (with respect to terrestrial ecology) present in the filling at the site, in particular within areas that have not been recently developed. It is noted that both of these contaminants are non-volatile and hence a vapour intrusion pathway into site buildings is not of concern. The sampling, which has been undertaken in the areas of the three new proposed buildings (identified herein), observed relatively shallow filling whilst the laboratory analysis indicates the contaminants have generally low leachability characteristics with the exception of lead in sample SS1.

With respect to sample SS1, this was collected from the surface in a dry area with limited fill (as indicated by the exposed sandstone bedrock) within the basement of the Wilkinson Building. This suggests the potential source of the lead contamination (i.e., the fill) and its potential to leachate into the groundwater is likely to be limited due to the groundwater being at depth. Moreover, it is recommended that the lead contamination identified at SS1 is managed by restricting direct exposure to the area, which should be feasible given its location in a restricted access basement. Such management could be incorporated into the hazardous building materials register noted below.