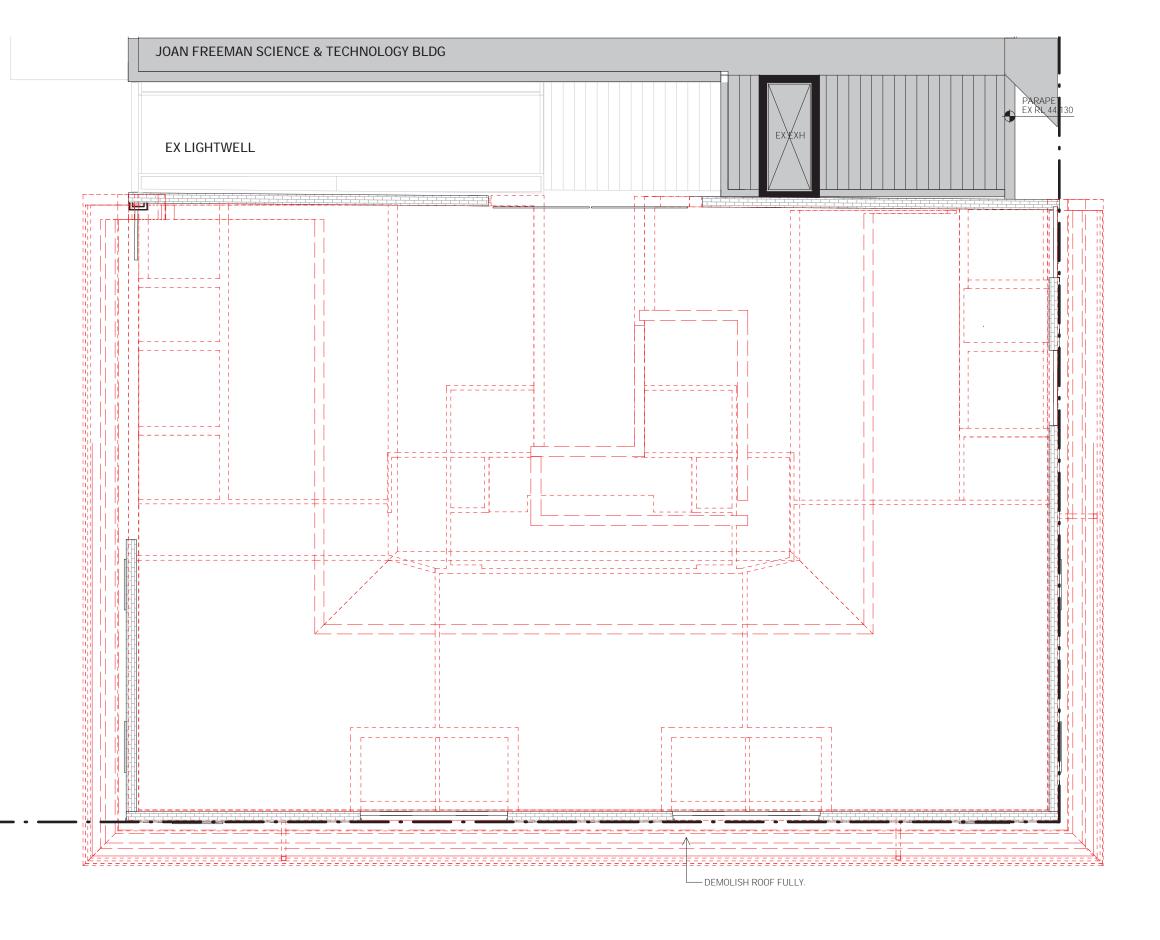

#### 1. Introduction

This report presents the results of a detailed site (contamination) investigation (DSI) undertaken by Douglas Partners Pty Ltd (DP) for Stage 1 (Wilkinson House) of the 2040 Masterplan at Sydney Church of England Girls Grammar School (SCEGGS) Darlinghurst. The school is located at 215 Forbes Street, Darlinghurst (school property) with Stage 1 of the masterplan involving the adaptive reuse of Wilkinson House (the site). The site location is shown on Drawing 1, Appendix B.

The DSI was initially undertaken in August 2019¹ with the understanding that Stage 1 involved the demolition and redevelopment of Wilkinson House comprising two to three storeys and with the new ground floor level to be approximately 0.8 m below the existing ground floor level (RL 29.5 m AHD). Since this investigation was reported, the Stage 1 plans have progressed, and the proposed development plans have been updated. The updated proposed development plans include retaining the façade and foyer of the existing Wilkinson House and complete redevelopment of the internal areas of the building, including expanding the extent of the current basement's footprint. It is understood that the building will be used as an educational space primarily for learning spaces with some offices as previously intended. Wilkinson House is located within the secondary school and will be used for secondary school purposes. As such, this update to the DSI has been provided to reflect the changes to the proposed development. The updated proposed development plans are included in the smart design studio architectural drawings in Appendix B.