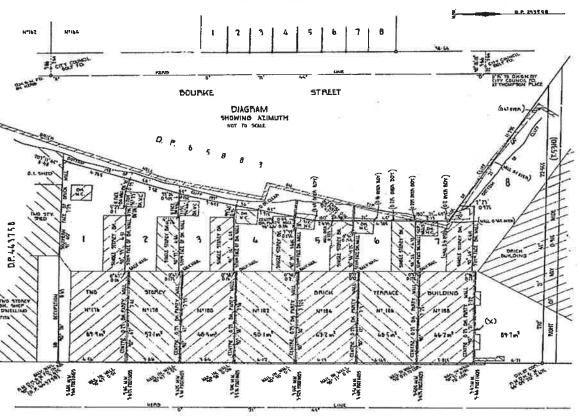

A full copy of the search, including information on easements and leases is included in Appendix D.

Figure 1: a) Breakdown of lots within 165 - 215 Forbes Street, Darlinghurst, b) Historical breakdown of lots at the northern end of Lot 100, D.P. 1151279, previously known as D.P. 87906. The site is likely to have been located within the turquoise and possibly purple coloured lots within the east of D.P. 87906.