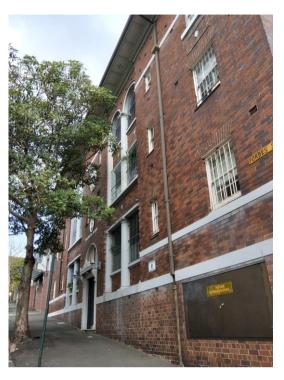

The site, Wilkinson House, which forms part of the school property, is a multi-storey brick building built *circa*. 1920, located at the north-eastern end of the campus.

Table 1: Site Identification

| Item               | Description                     |  |
|--------------------|---------------------------------|--|
| Site Address       | 215 Forbes Street, Darlinghurst |  |
| Legal Description  | (Part of) Lot 100, D.P. 1151279 |  |
| Approximate Area   | 410 m²                          |  |
| Zoning             | Zone R1 General Residential     |  |
| Local Council Area | City of Sydney                  |  |

The site is shown on Drawing 1, Appendix B, and site photographs are also provided in Appendix C.