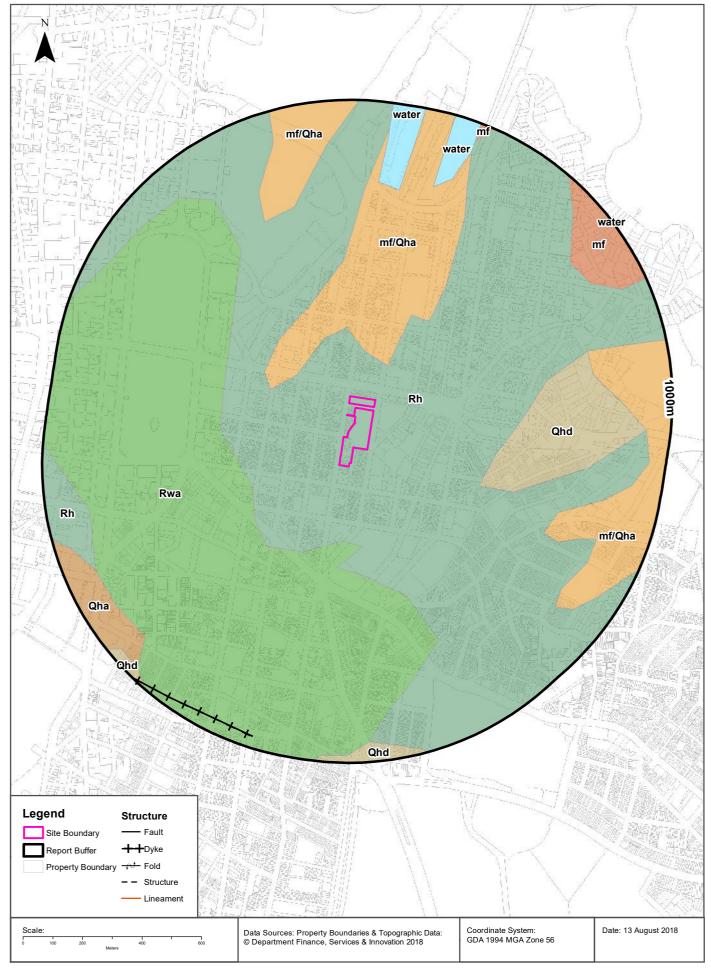

## 5.2 Site Geology

The Lotsearch Report (pp. 148-149, Appendix D) indicates that the site is underlain by Triassic Hawkesbury Sandstone. This geological formation usually comprises of medium to coarse grained quartz sandstone with minor shale and laminite lenses. Previous investigations on the site confirm the geological mapping with Hawkesbury Sandstone at shallow depths below the surface.

Within the 1 km buffer search zone reported by the Lotsearch Report, there were a number of other geological formations identified. The nearest surrounding geological units include man made fill to the north of the site, quaternary aged medium to fine grained marine sand with podosols to the east and Triassic aged Ashfield Shale from the Wianamatta Group to the south of the site.

The Lotsearch Report (pp. 151- 152, Appendix D) indicates that the site is underlain by the erosional Gymea Soil Landscape which is comprised of undulating to rolling rises and low hills on Hawkesbury Sandstone, with a local relief of 20-80 m, slopes of 10-25% and rock outcrops of less than 25%.