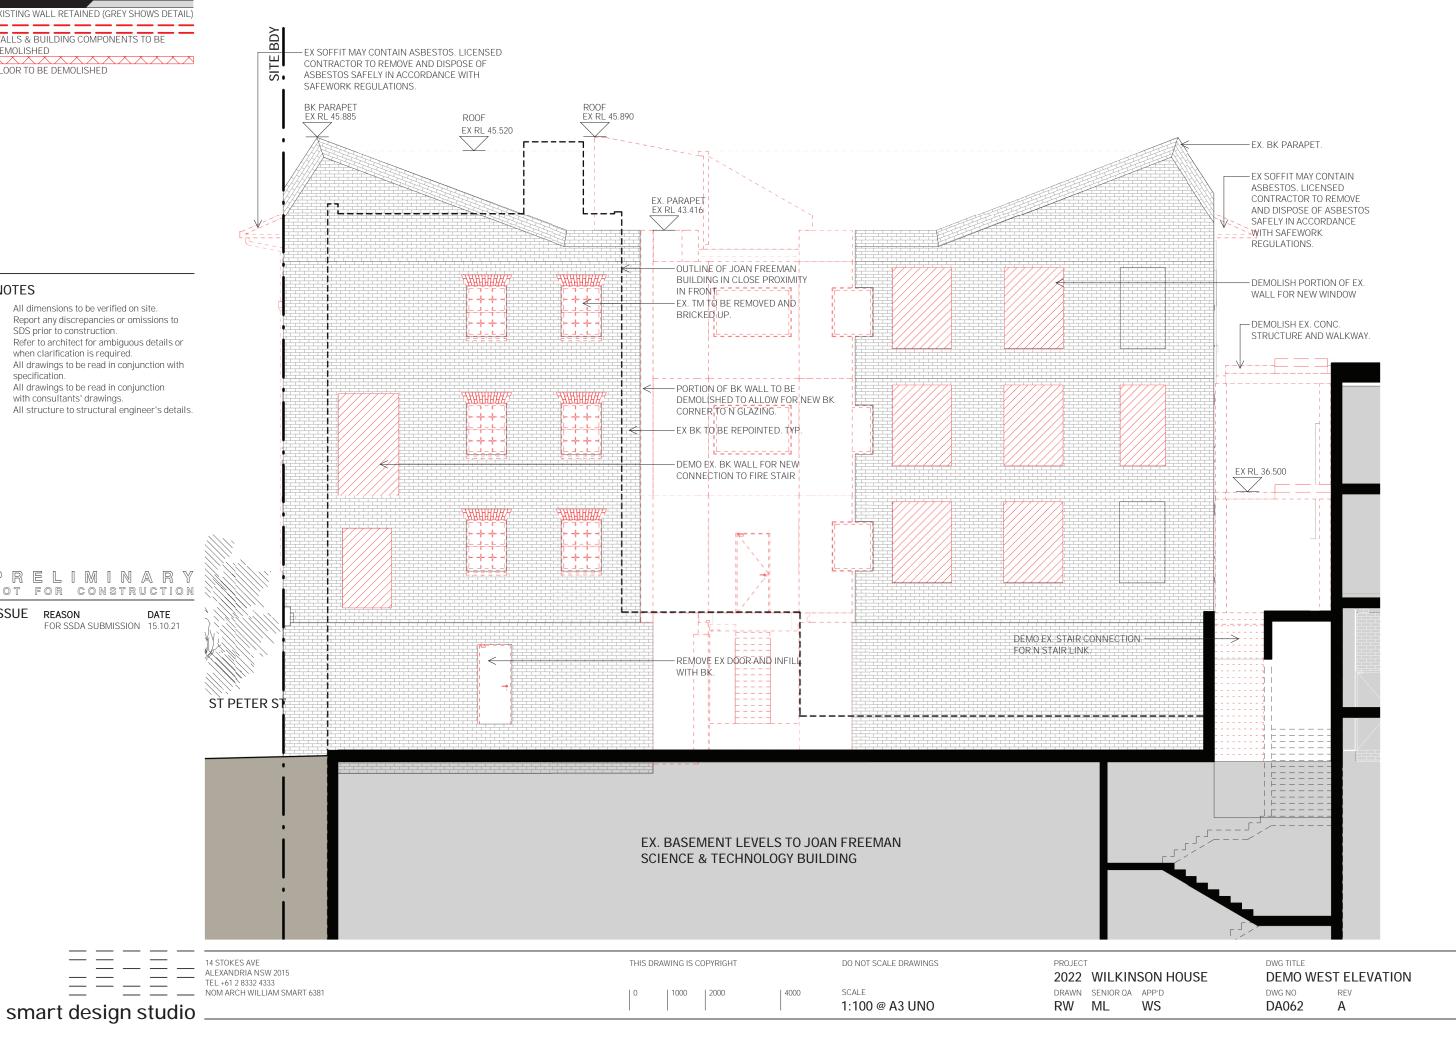

#### 1. Introduction

This report presents the results of a detailed site (contamination) investigation (DSI) undertaken by Douglas Partners Pty Ltd (DP) for Stage 1 (Wilkinson House) of the 2040 Masterplan at Sydney Church of England Girls Grammar School (SCEGGS) Darlinghurst. The school is located at 215 Forbes Street, Darlinghurst (school property) with Stage 1 of the masterplan involving the adaptive reuse of Wilkinson House (the site). The site location is shown on Drawing 1, Appendix B.

The DSI was initially undertaken in August 2019¹ with the understanding that Stage 1 involved the demolition and redevelopment of Wilkinson House comprising two to three storeys and with the new ground floor level to be approximately 0.8 m below the existing ground floor level (RL 29.5 m AHD). Since this investigation was reported, the Stage 1 plans have progressed, and the proposed development plans have been updated. The updated proposed development plans include retaining the façade and foyer of the existing Wilkinson House and complete redevelopment of the internal areas of the building, including expanding the extent of the current basement's footprint. It is understood that the building will be used as an educational space primarily for learning spaces with some offices as previously intended. Wilkinson House is located within the secondary school and will be used for secondary school purposes. As such, this update to the DSI has been provided to reflect the changes to the proposed development. The updated proposed development plans are included in the smart design studio architectural drawings in Appendix B.

The site is shown on Drawing 1, Appendix B, and site photographs are also provided in Appendix C.