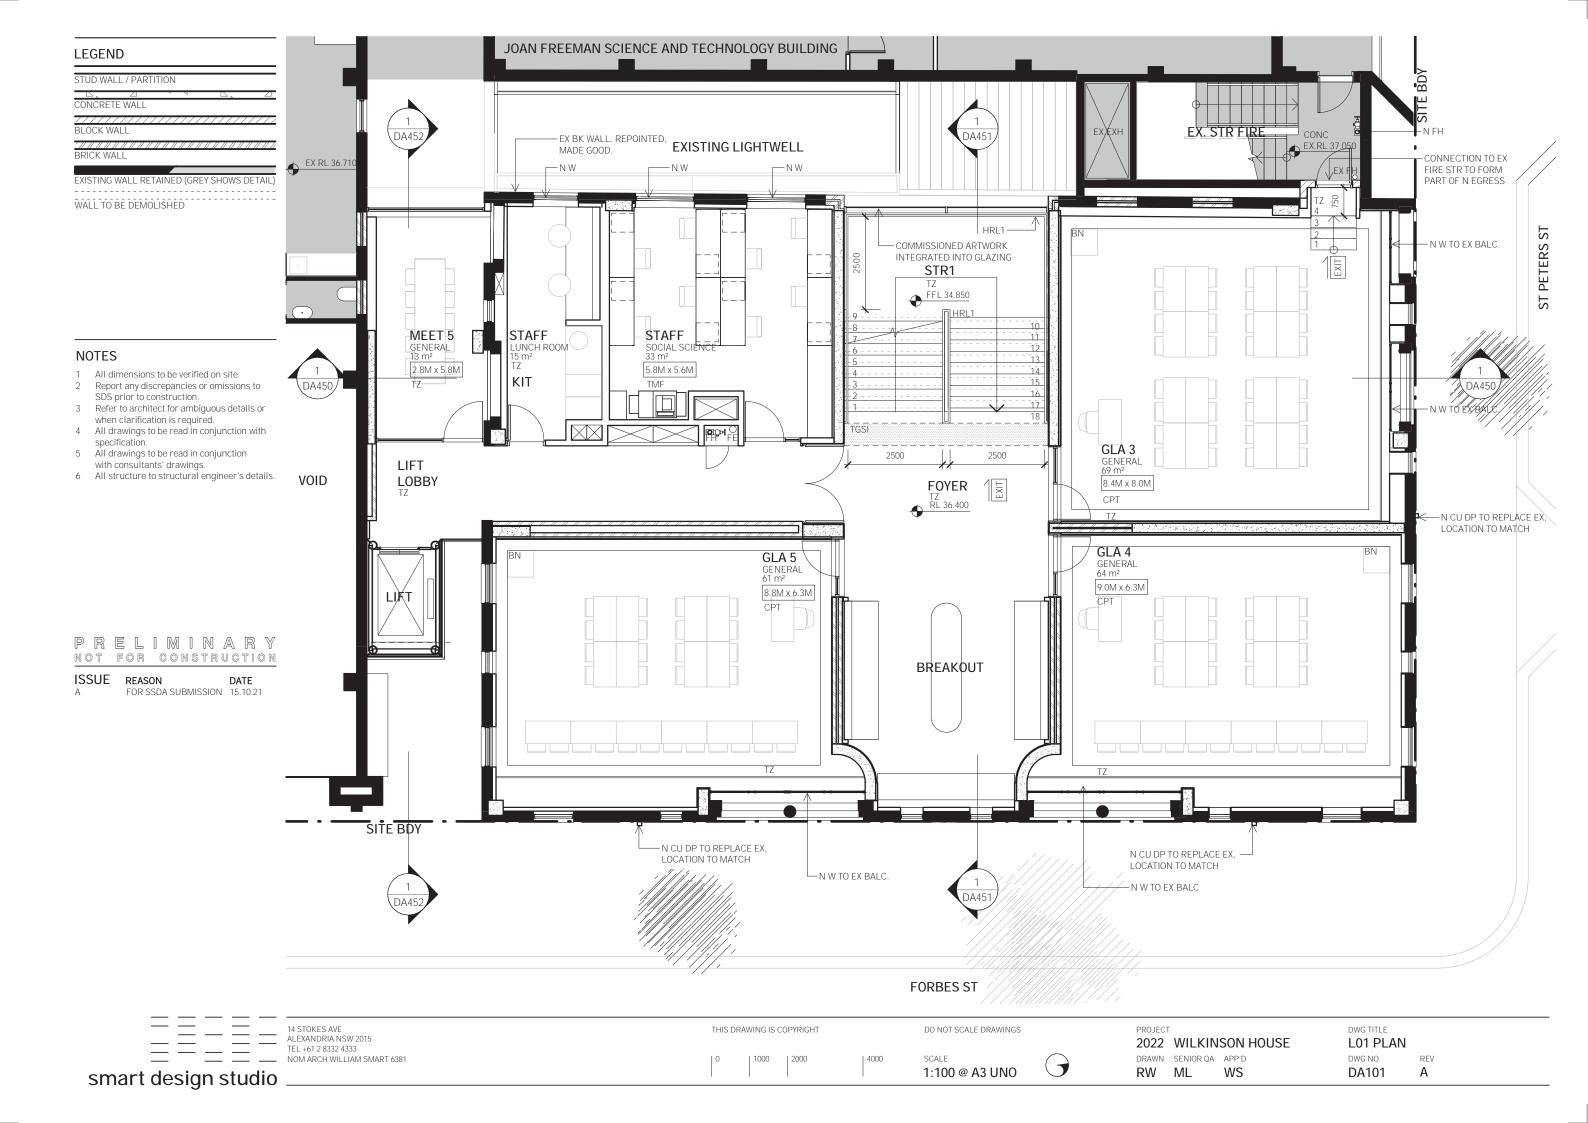

The DSI was initially undertaken in August 2019¹ with the understanding that Stage 1 involved the demolition and redevelopment of Wilkinson House comprising two to three storeys and with the new ground floor level to be approximately 0.8 m below the existing ground floor level (RL 29.5 m AHD). Since this investigation was reported, the Stage 1 plans have progressed, and the proposed development plans have been updated. The updated proposed development plans include retaining the façade and foyer of the existing Wilkinson House and complete redevelopment of the internal areas of the building, including expanding the extent of the current basement's footprint. It is understood that the building will be used as an educational space primarily for learning spaces with some offices as previously intended. Wilkinson House is located within the secondary school and will be used for secondary school purposes. As such, this update to the DSI has been provided to reflect the changes to the proposed development. The updated proposed development plans are included in the smart design studio architectural drawings in Appendix B.