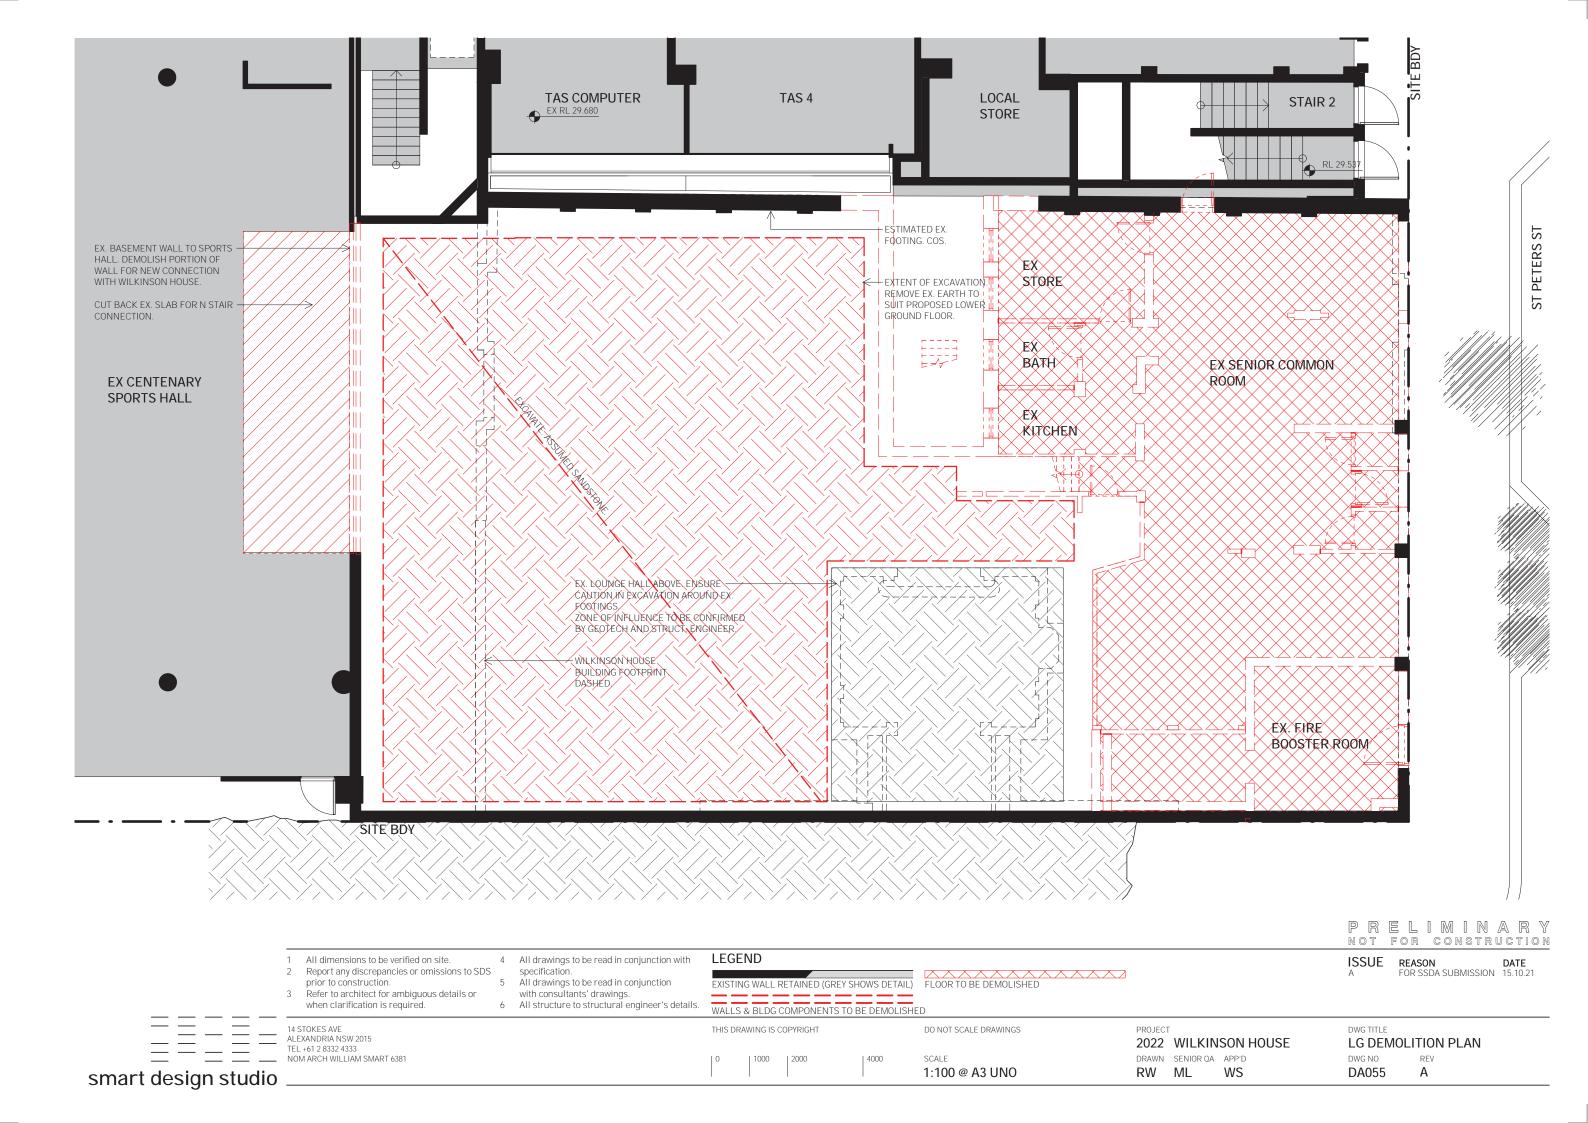

#### 1. Introduction

This report presents the results of a detailed site (contamination) investigation (DSI) undertaken by Douglas Partners Pty Ltd (DP) for Stage 1 (Wilkinson House) of the 2040 Masterplan at Sydney Church of England Girls Grammar School (SCEGGS) Darlinghurst. The school is located at 215 Forbes Street, Darlinghurst (school property) with Stage 1 of the masterplan involving the adaptive reuse of Wilkinson House (the site). The site location is shown on Drawing 1, Appendix B.

The DSI was initially undertaken in August 2019¹ with the understanding that Stage 1 involved the demolition and redevelopment of Wilkinson House comprising two to three storeys and with the new ground floor level to be approximately 0.8 m below the existing ground floor level (RL 29.5 m AHD). Since this investigation was reported, the Stage 1 plans have progressed, and the proposed development plans have been updated. The updated proposed development plans include retaining the façade and foyer of the existing Wilkinson House and complete redevelopment of the internal areas of the building, including expanding the extent of the current basement's footprint. It is understood that the building will be used as an educational space primarily for learning spaces with some offices as previously intended. Wilkinson House is located within the secondary school and will be used for secondary school purposes. As such, this update to the DSI has been provided to reflect the changes to the proposed development. The updated proposed development plans are included in the smart design studio architectural drawings in Appendix B.

The site, Wilkinson House, which forms part of the school property, is a multi-storey brick building built *circa*. 1920, located at the north-eastern end of the campus.

Table 1: Site Identification

| Item               | Description                     |  |
|--------------------|---------------------------------|--|
| Site Address       | 215 Forbes Street, Darlinghurst |  |
| Legal Description  | (Part of) Lot 100, D.P. 1151279 |  |
| Approximate Area   | 410 m²                          |  |
| Zoning             | Zone R1 General Residential     |  |
| Local Council Area | City of Sydney                  |  |