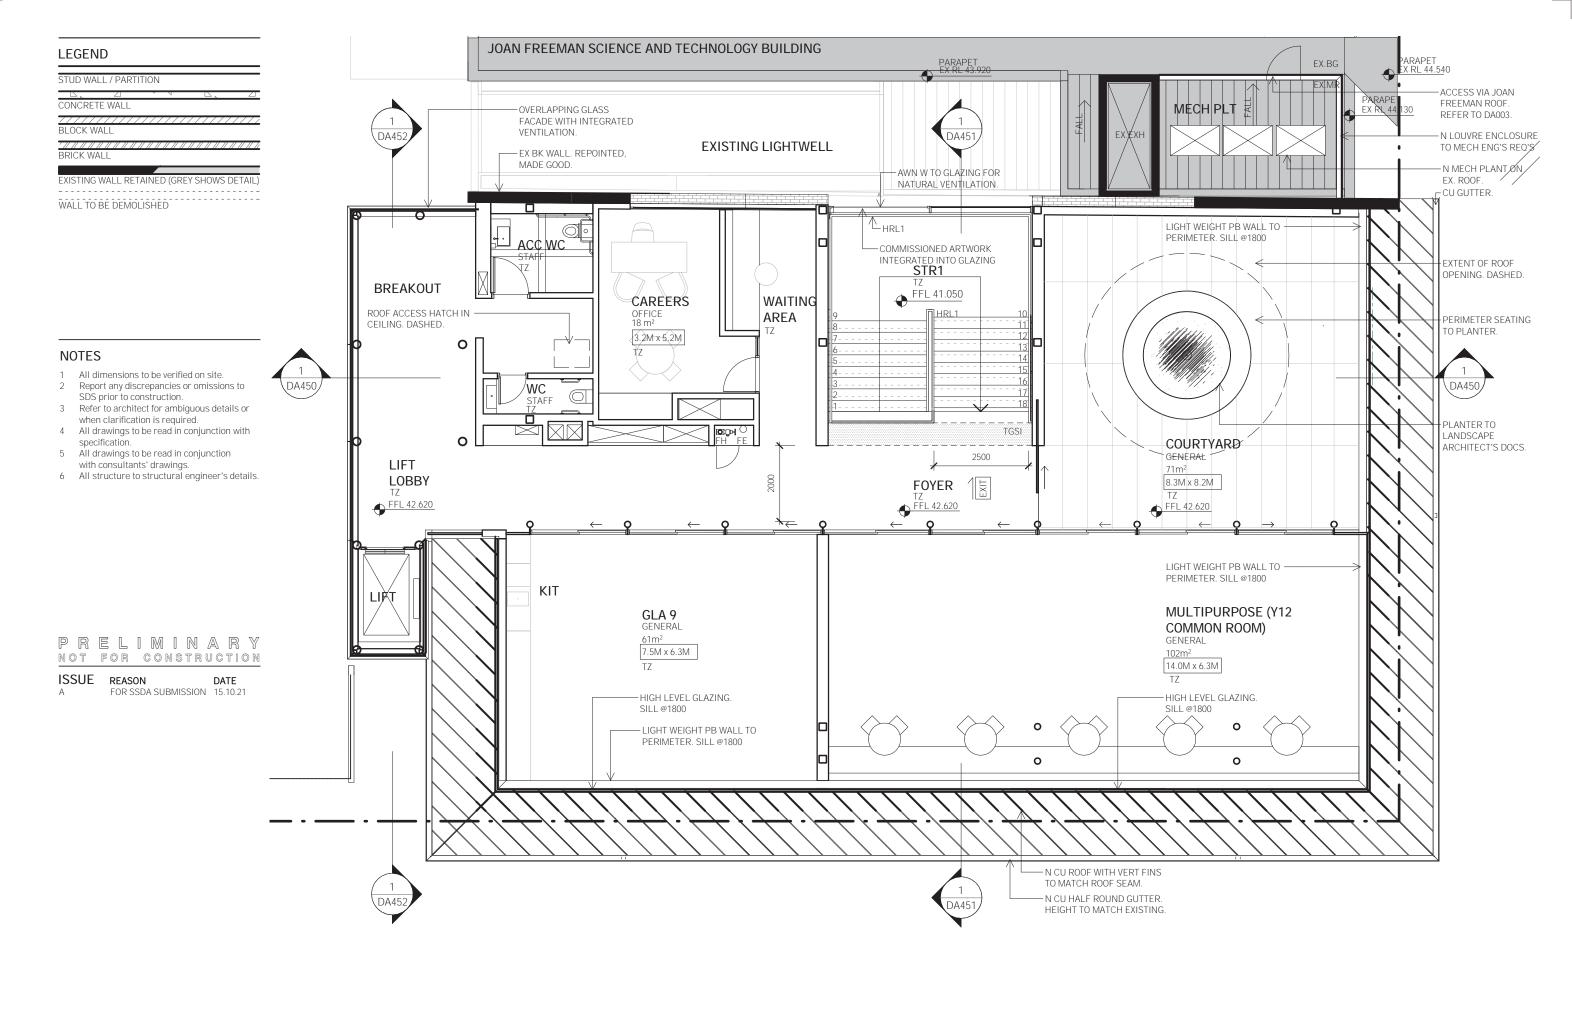

The DSI was initially undertaken in August 2019¹ with the understanding that Stage 1 involved the demolition and redevelopment of Wilkinson House comprising two to three storeys and with the new ground floor level to be approximately 0.8 m below the existing ground floor level (RL 29.5 m AHD). Since this investigation was reported, the Stage 1 plans have progressed, and the proposed development plans have been updated. The updated proposed development plans include retaining the façade and foyer of the existing Wilkinson House and complete redevelopment of the internal areas of the building, including expanding the extent of the current basement's footprint. It is understood that the building will be used as an educational space primarily for learning spaces with some offices as previously intended. Wilkinson House is located within the secondary school and will be used for secondary school purposes. As such, this update to the DSI has been provided to reflect the changes to the proposed development. The updated proposed development plans are included in the smart design studio architectural drawings in Appendix B.