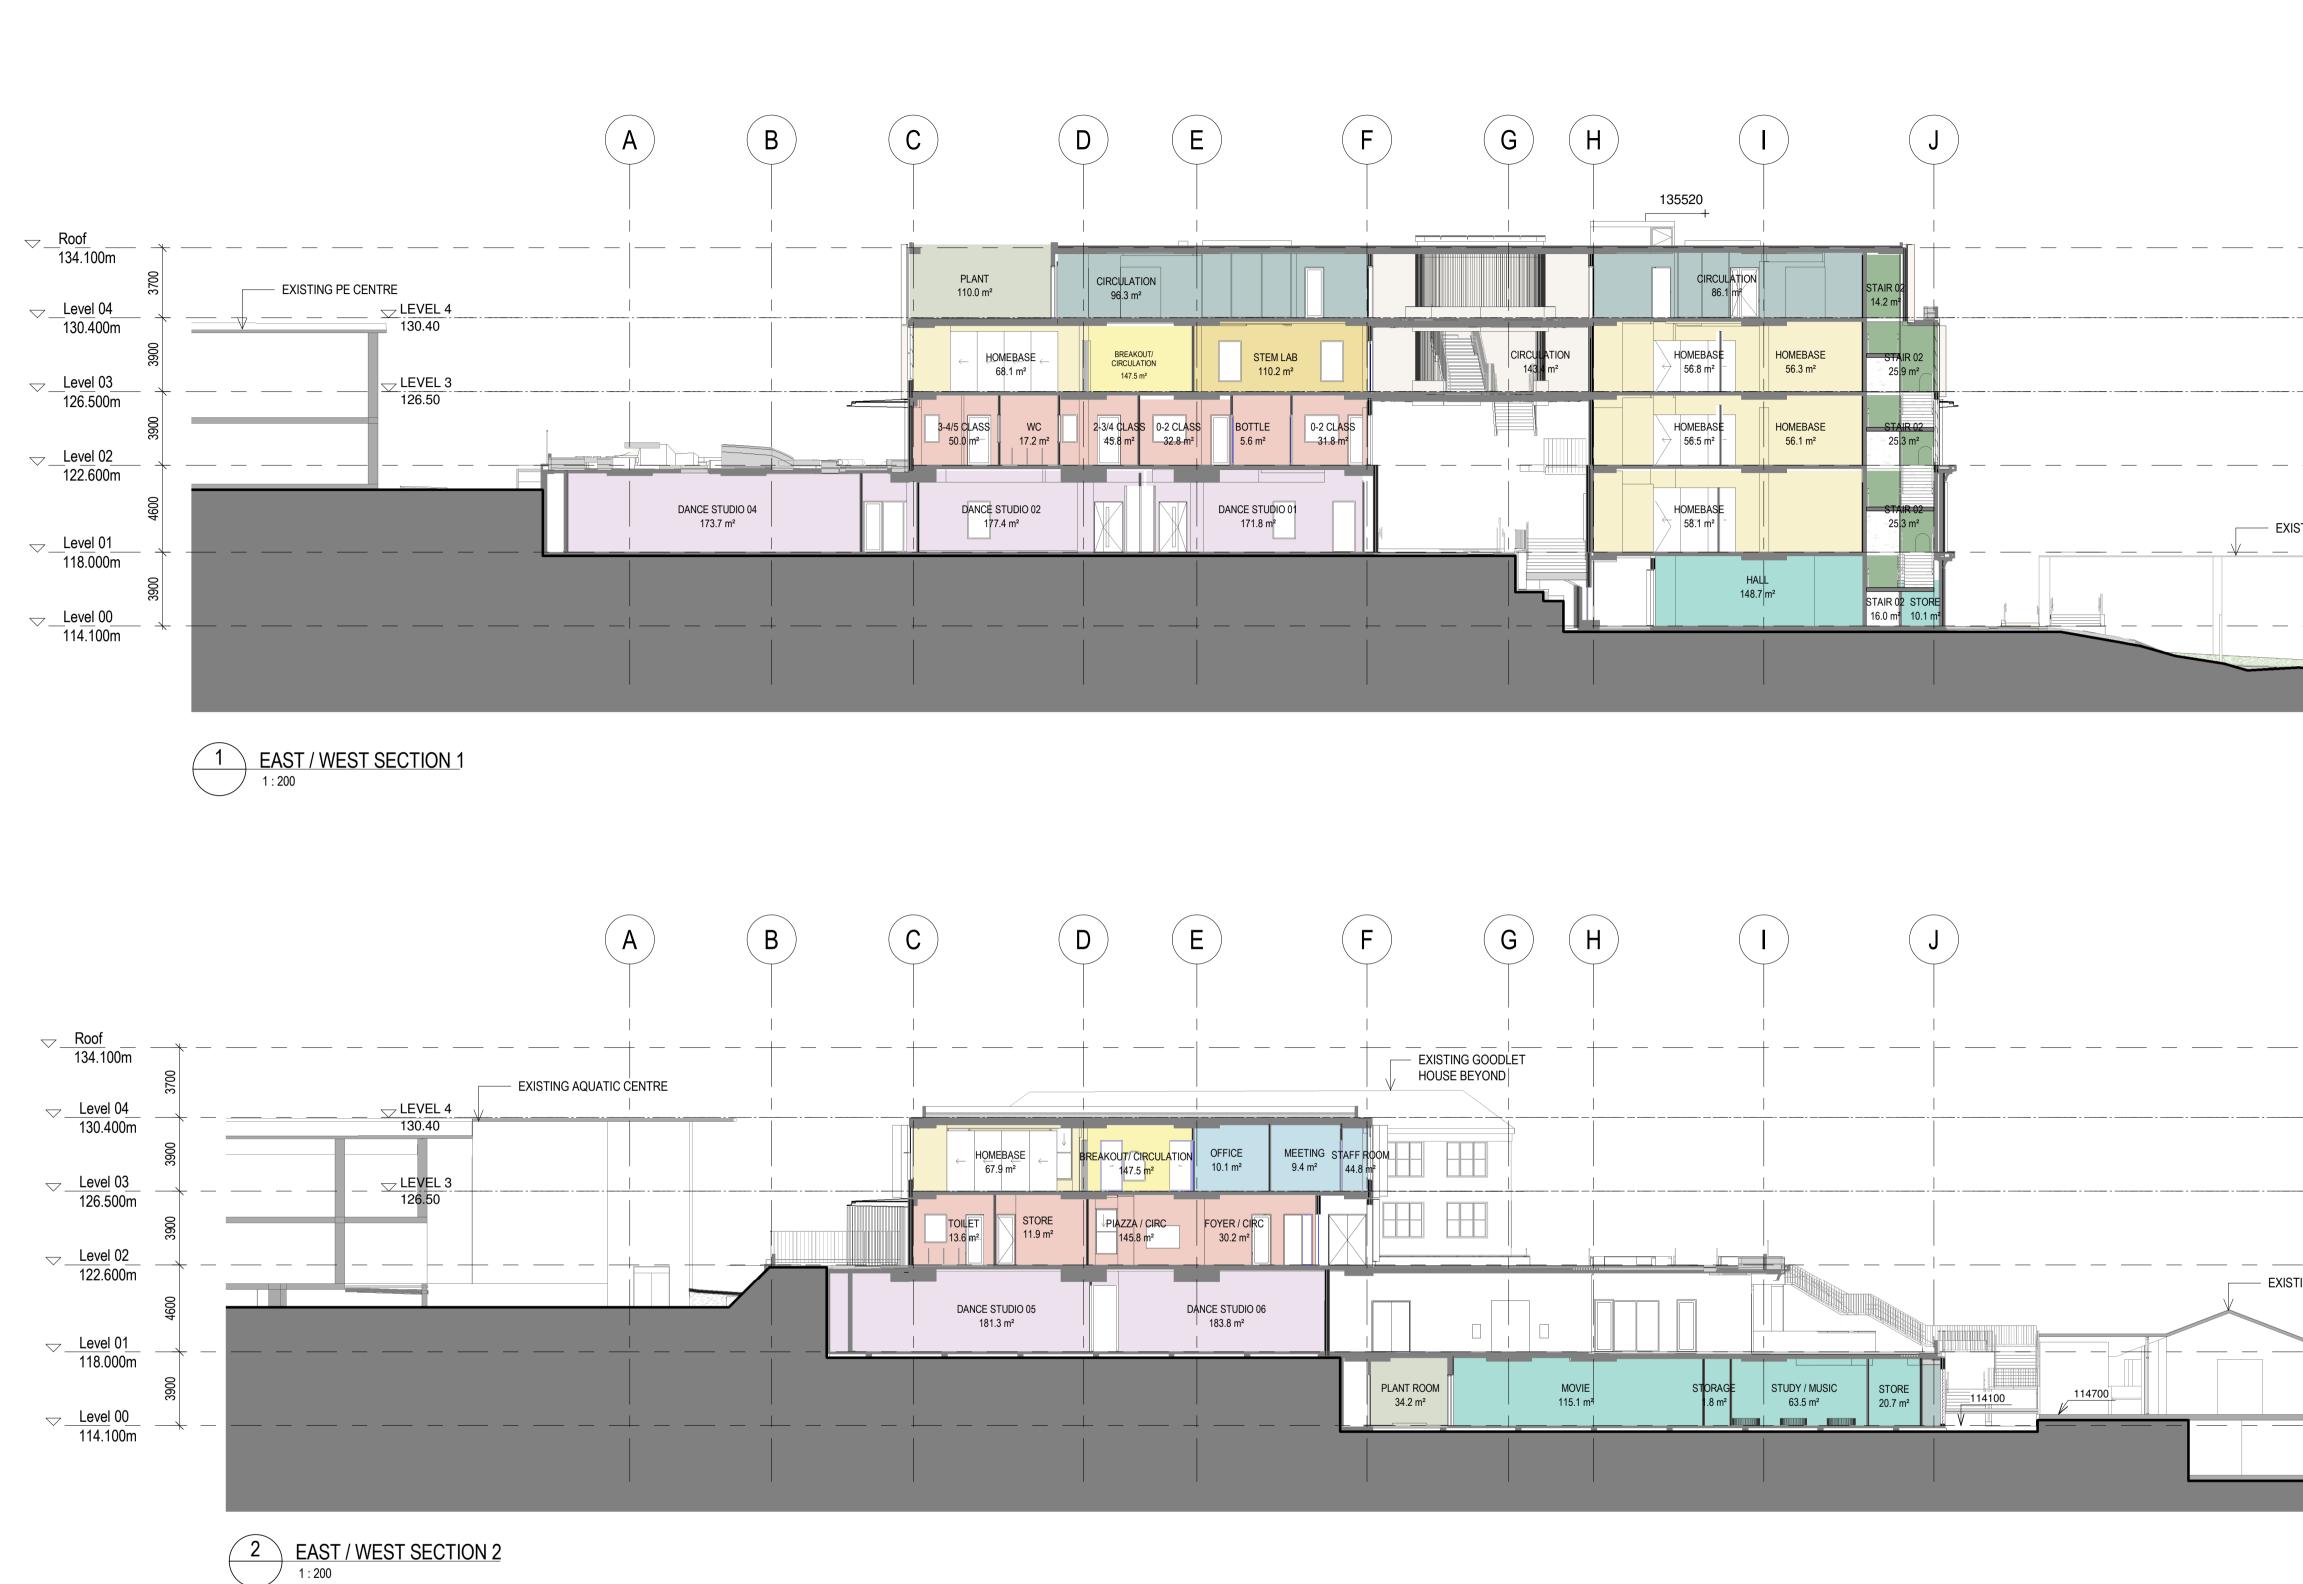

|     |       |
|       |          |                 |     |       |
|       |          |                 |     |       |
|       |          |                 |     |       |
|       |          |                 |     |       |



Level 1, 5 Wilson Street, p.o. box 307, Newtown, 2042 p 03.9670.0699 australia@oculus.info MELBOURNE **SYDNEY** WASHINGTON

PROJECT Pymble Ladies College - Grey House PrecinctSSDAAvon Road, Pymble NSWSSDA

CLIENT Pymble Ladies College whie Ladies' Co

ARCHITECT **BVN** Architecture 255 Pitt Street, Sydney NSW



BOUNDARY



New South Wales Government Independent Planning Commission

Issued under the Environmental Planning and Assessment Act 1979 Signed: NM Approved Application No: SSD-17424905

Granted on the: 9 December 2022

Sheet No: 18 of 30





New Sou Independ Issued und Approved Granted or

C:\Users\nsouksamrane\REVIT\_LOCAL\2020\2010018-AR-PLC-BASE\_nsouksamrane.rvt

3/05/2022 5:29:30 PM

|                                                                                 | BVN                                                                                                                                                                                                                                                                                                            |
|---------------------------------------------------------------------------------|--------------------------------------------------------------------------------------------------------------------------------------------------------------------------------