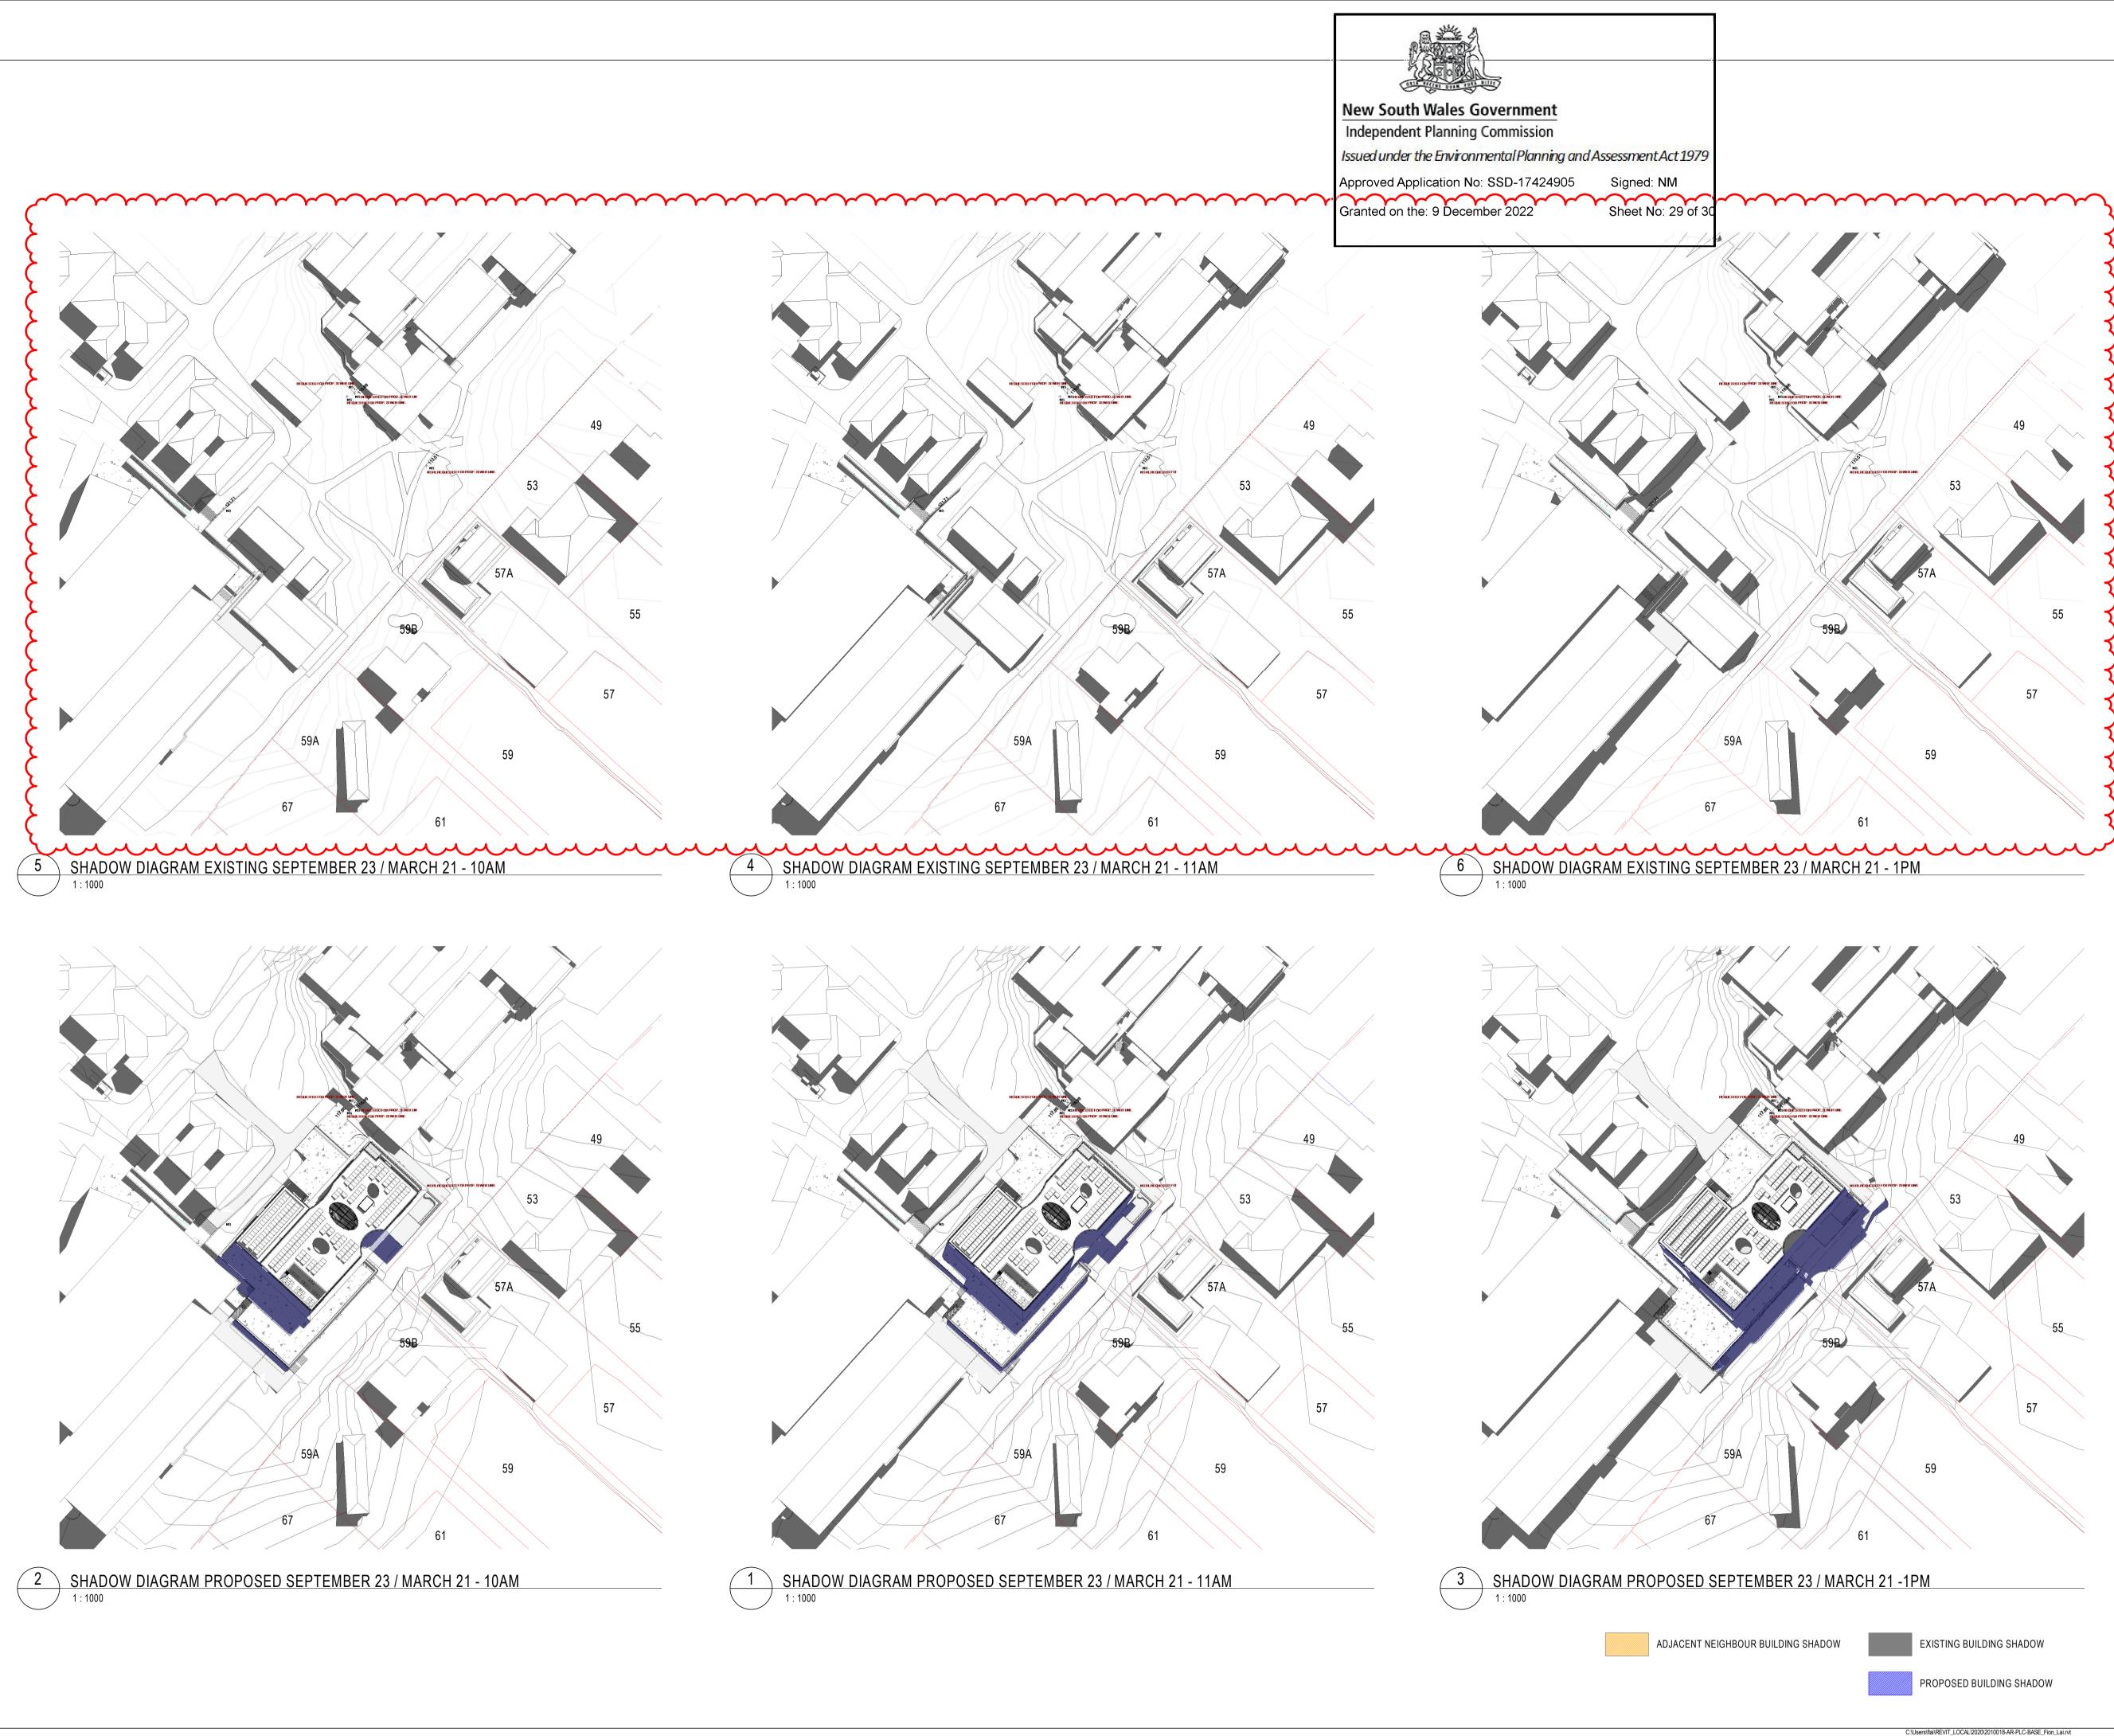

SHEET NUMBER

|              | SHEET NAME                            | Current<br>Revision |
|--------------|---------------------------------------|---------------------|
| $\checkmark$ |                                       | $\sim$              |
|              | COVER SHEET                           | 9                   |
|              | LOCATION PLAN                         | 5                   |
|              | EXISTING SITE PLAN + SITE ANALYSIS    | 6                   |
|              | PROPOSED SITE PLAN + SITE ANALYSIS    | 11                  |
|              | GENERAL ARRANGEMENT PLAN - LEVEL 00   | 13                  |
|              | GENERAL ARRANGEMENT PLAN - LEVEL 01   | 13                  |
|              | GENERAL ARRANGEMENT PLAN - LEVEL 02   | 13                  |
|              | GENERAL ARRANGEMENT PLAN - LEVEL 03   | 13                  |
|              | GENERAL ARRANGEMENT PLAN - LEVEL 04   | 13                  |
|              | GENERAL ARRANGEMENT PLAN - ROOF LEVEL | 3                   |
|              | ELEVATION - NORTH & SOUTH             | 8                   |
|              | ELEVATION - EAST & WEST               | 9                   |
|              | SECTIONS - SHEET 1                    | 8                   |
|              | SECTIONS-SHEET2                       | Z                   |
| J            | SECTIONS - SHEET 3                    | 7                   |
|              | SHADOW DIAGRAMS - SHEET 1             | 9                   |
|              | SHADOW DIAGRAMS - SHEET 2             | 9                   |
|              | SHADOW DIAGRAMS - SHEET 3             | 10                  |
|              | SHADOW DIAGRAMS - SHEET 4             | 5                   |
|              | SHADOW DIAGRAMS - SHEET 5             | 7                   |
|              | SHADOW DIAGRAMS - SHEET 6             | 5                   |
|              | SHADOW DIAGRAMS - SHEET 7             | 7                   |
|              | SHADOW DIAGRAMS - SHEET 8             | 3                   |
|              | SHADOW DIAGRAMS - SHEET 9             | 2                   |