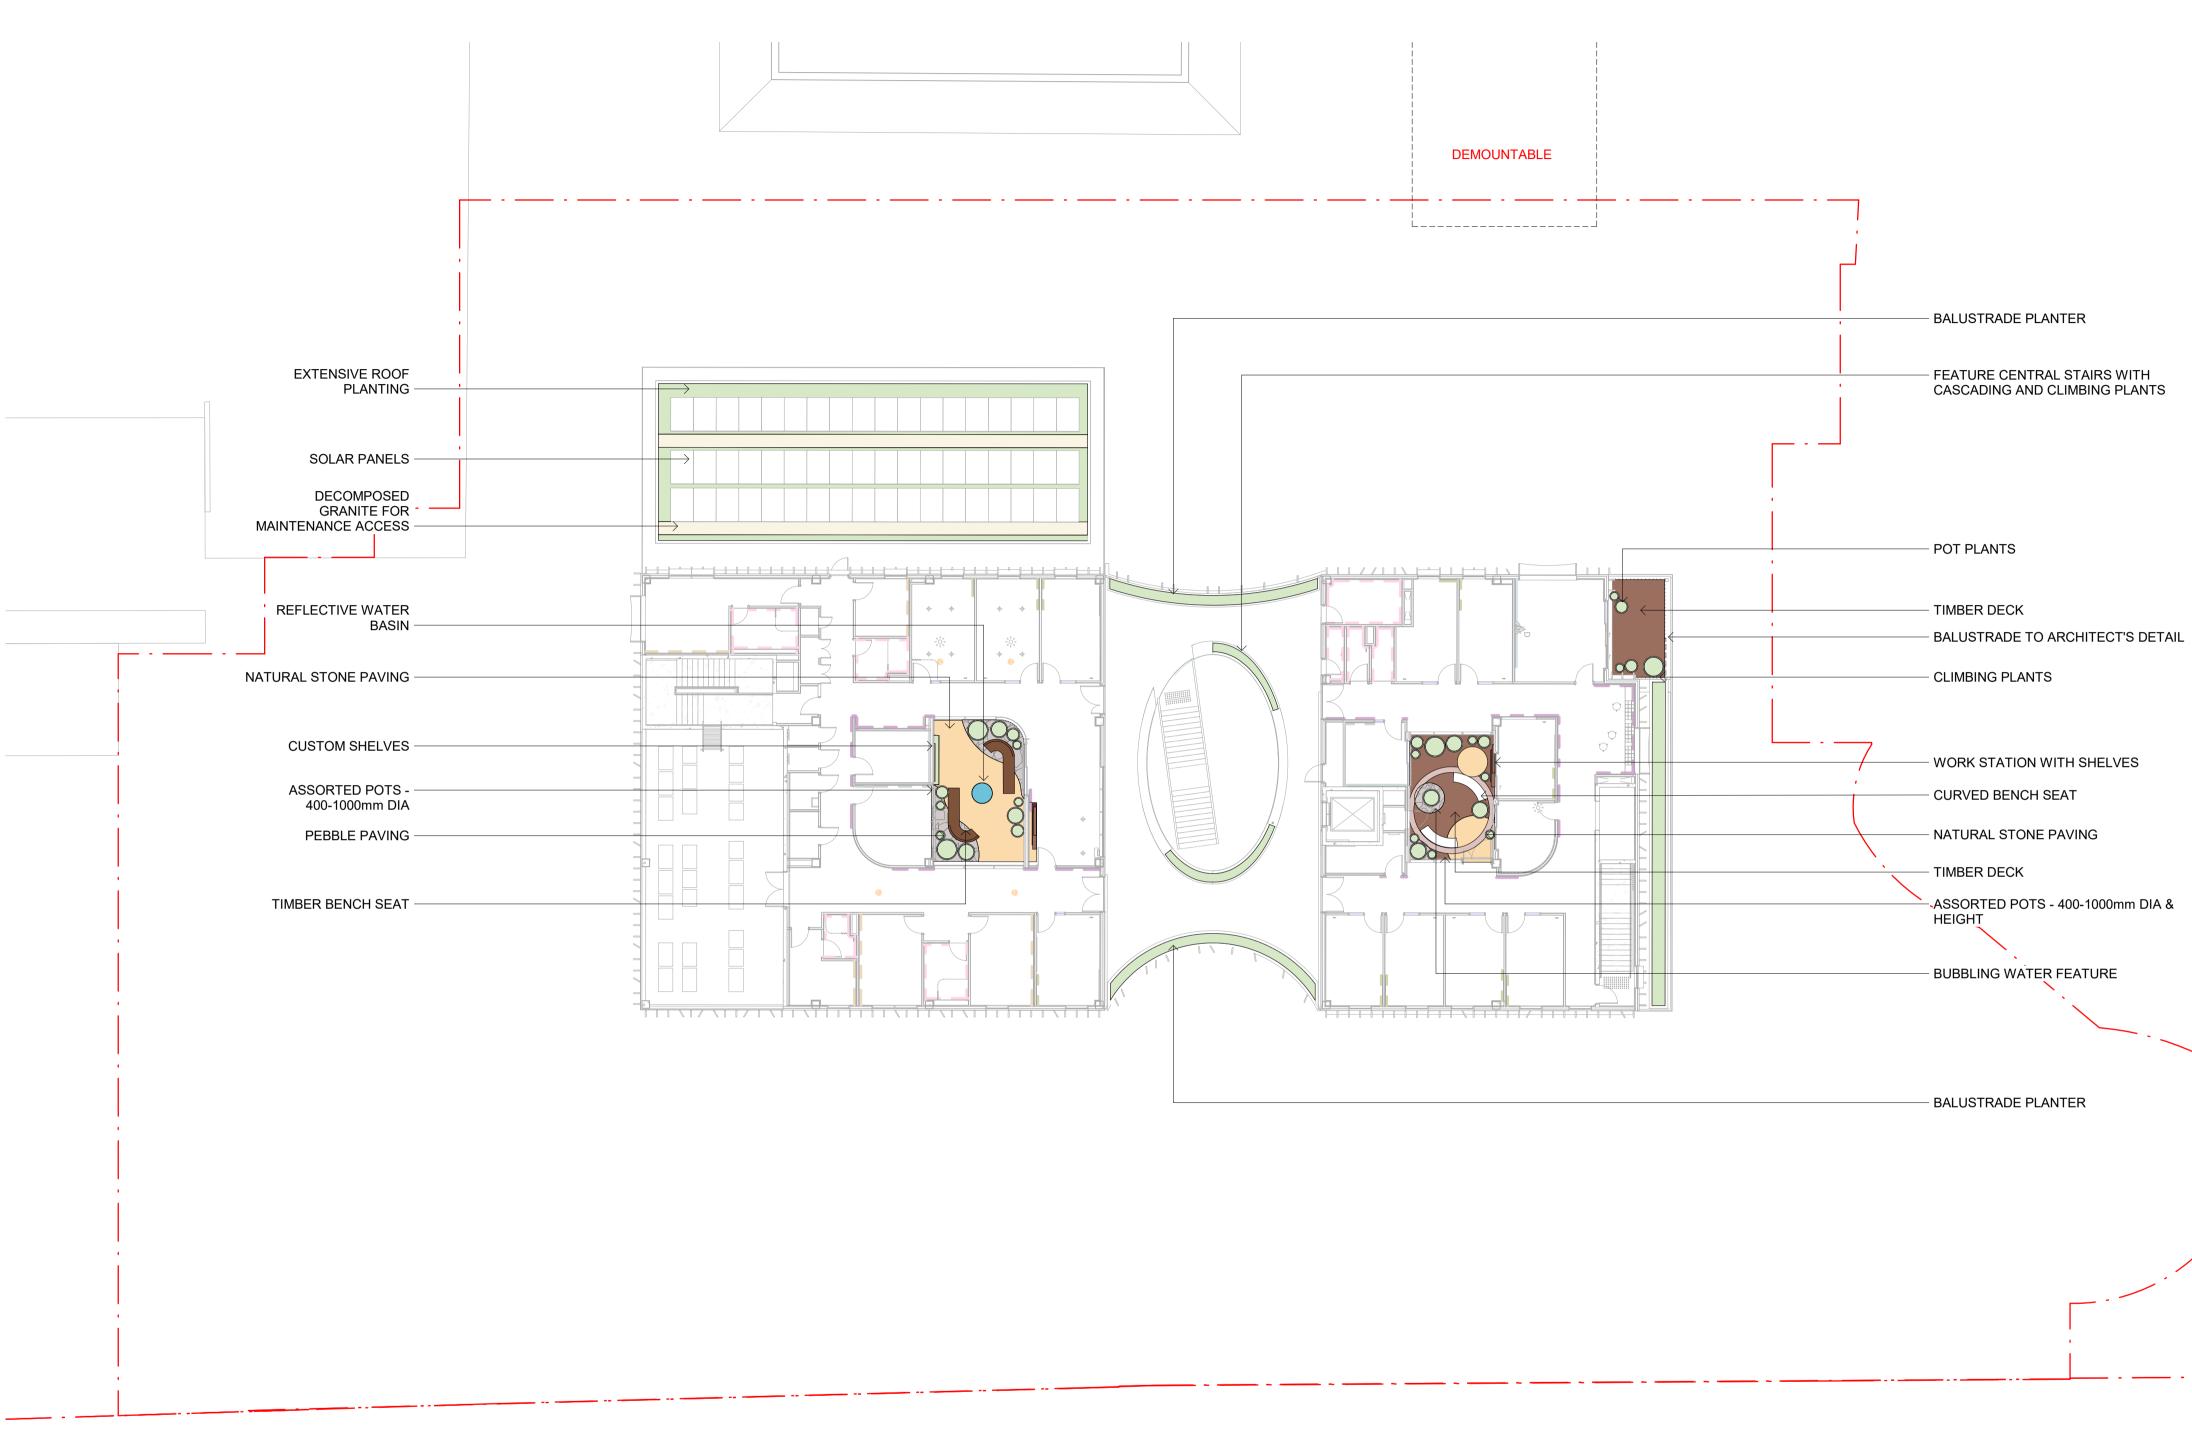

|                 |     |       |
|       |          |                 |     |       |
|       |          |                 |     |       |
|       |          |                 |     |       |
|       |          |                 |     |       |



Level 1, 5 Wilson Street, p.o. box 307, Newtown, 2042 p 03.9670.0699 australia@oculus.info MELBOURNE **SYDNEY** WASHINGTON

PROJECT Pymble Ladies College - Grey House Precinct Avon Road, Pymble NSW

CLIENT Pymble Ladies College Die Ladies (

ARCHITECT **BVN** Architecture 255 Pitt Street, Sydney NSW







BOUNDARY

New South Wales Government Independent Planning Commission

Issued under the Environmental Planning and Assessment Act 1979

Approved Application No: SSD-17424905

Granted on the: 9 December 2022

Sheet No: 17 of 30

Signed: NM





BOUNDARY

NOTES NUTES THESE DRAWINGS ARE TO BE READ IN CONJUNCTION WITH ALL LANDSCAPE SCHEDULES AND TECHNICAL SPECIFICATION AND OTHER CONSULTANTS DRAWINGS. CHECK AND VERIFY ALL DIMENSIONS AND SITE CONDITIONS PRIOR TO THE COMMENCEMENT OF ANY WORK. DO NOT SCALE DRAWINGS -REFER TO FIGURED DIMENSIONS ONLY. INFORM OCULUS OF ANY DISCREPANCIES FOR CLARIFICATION BEFORE PROCEEDING. UNLESS NOTED OTHERWISE THIS DRAWING IS NOT FOR CONSTRUCTION. © OCULUS 2017 All rights reserved

C:\Users\alia.khan\Documents\OC\_LA\_PLC Grey House Precinct\_R20\_alia.khanTCQ97.rvt





| ISSUE | DATE     | AMENDMENT       | DRN | APRVD |
|-------|----------|-----------------|-----|-------|
| 1     | 21.09.21 | Issued for SSDA | AK  | RB    |
| 2     | 01.04.22 | Revised SSDA    | SL  | AK    |
|       |          |