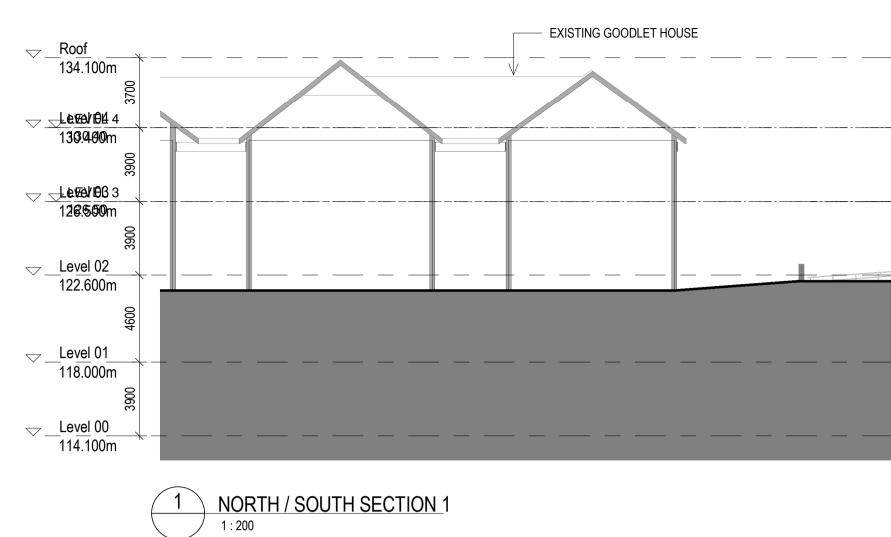

|
|                                                                                 | ISSUE                                                                                                                                                                                                                                                                                                          |
|                                                                                 | AR-DA-D10-AA-01 8                                                                                                                                                                                                                                                                                              |







| 1                                 | 2                                                                                                  | 3                                                                 | 4                                                                             | 5                                       | 6 |      |   |
|-----------------------------------|----------------------------------------------------------------------------------------------------|-------------------------------------------------------------------|-------------------------------------------------------------------------------|-----------------------------------------|---|------|---|
|                                   | DR.CONSULT<br>17.5 m <sup>2</sup>