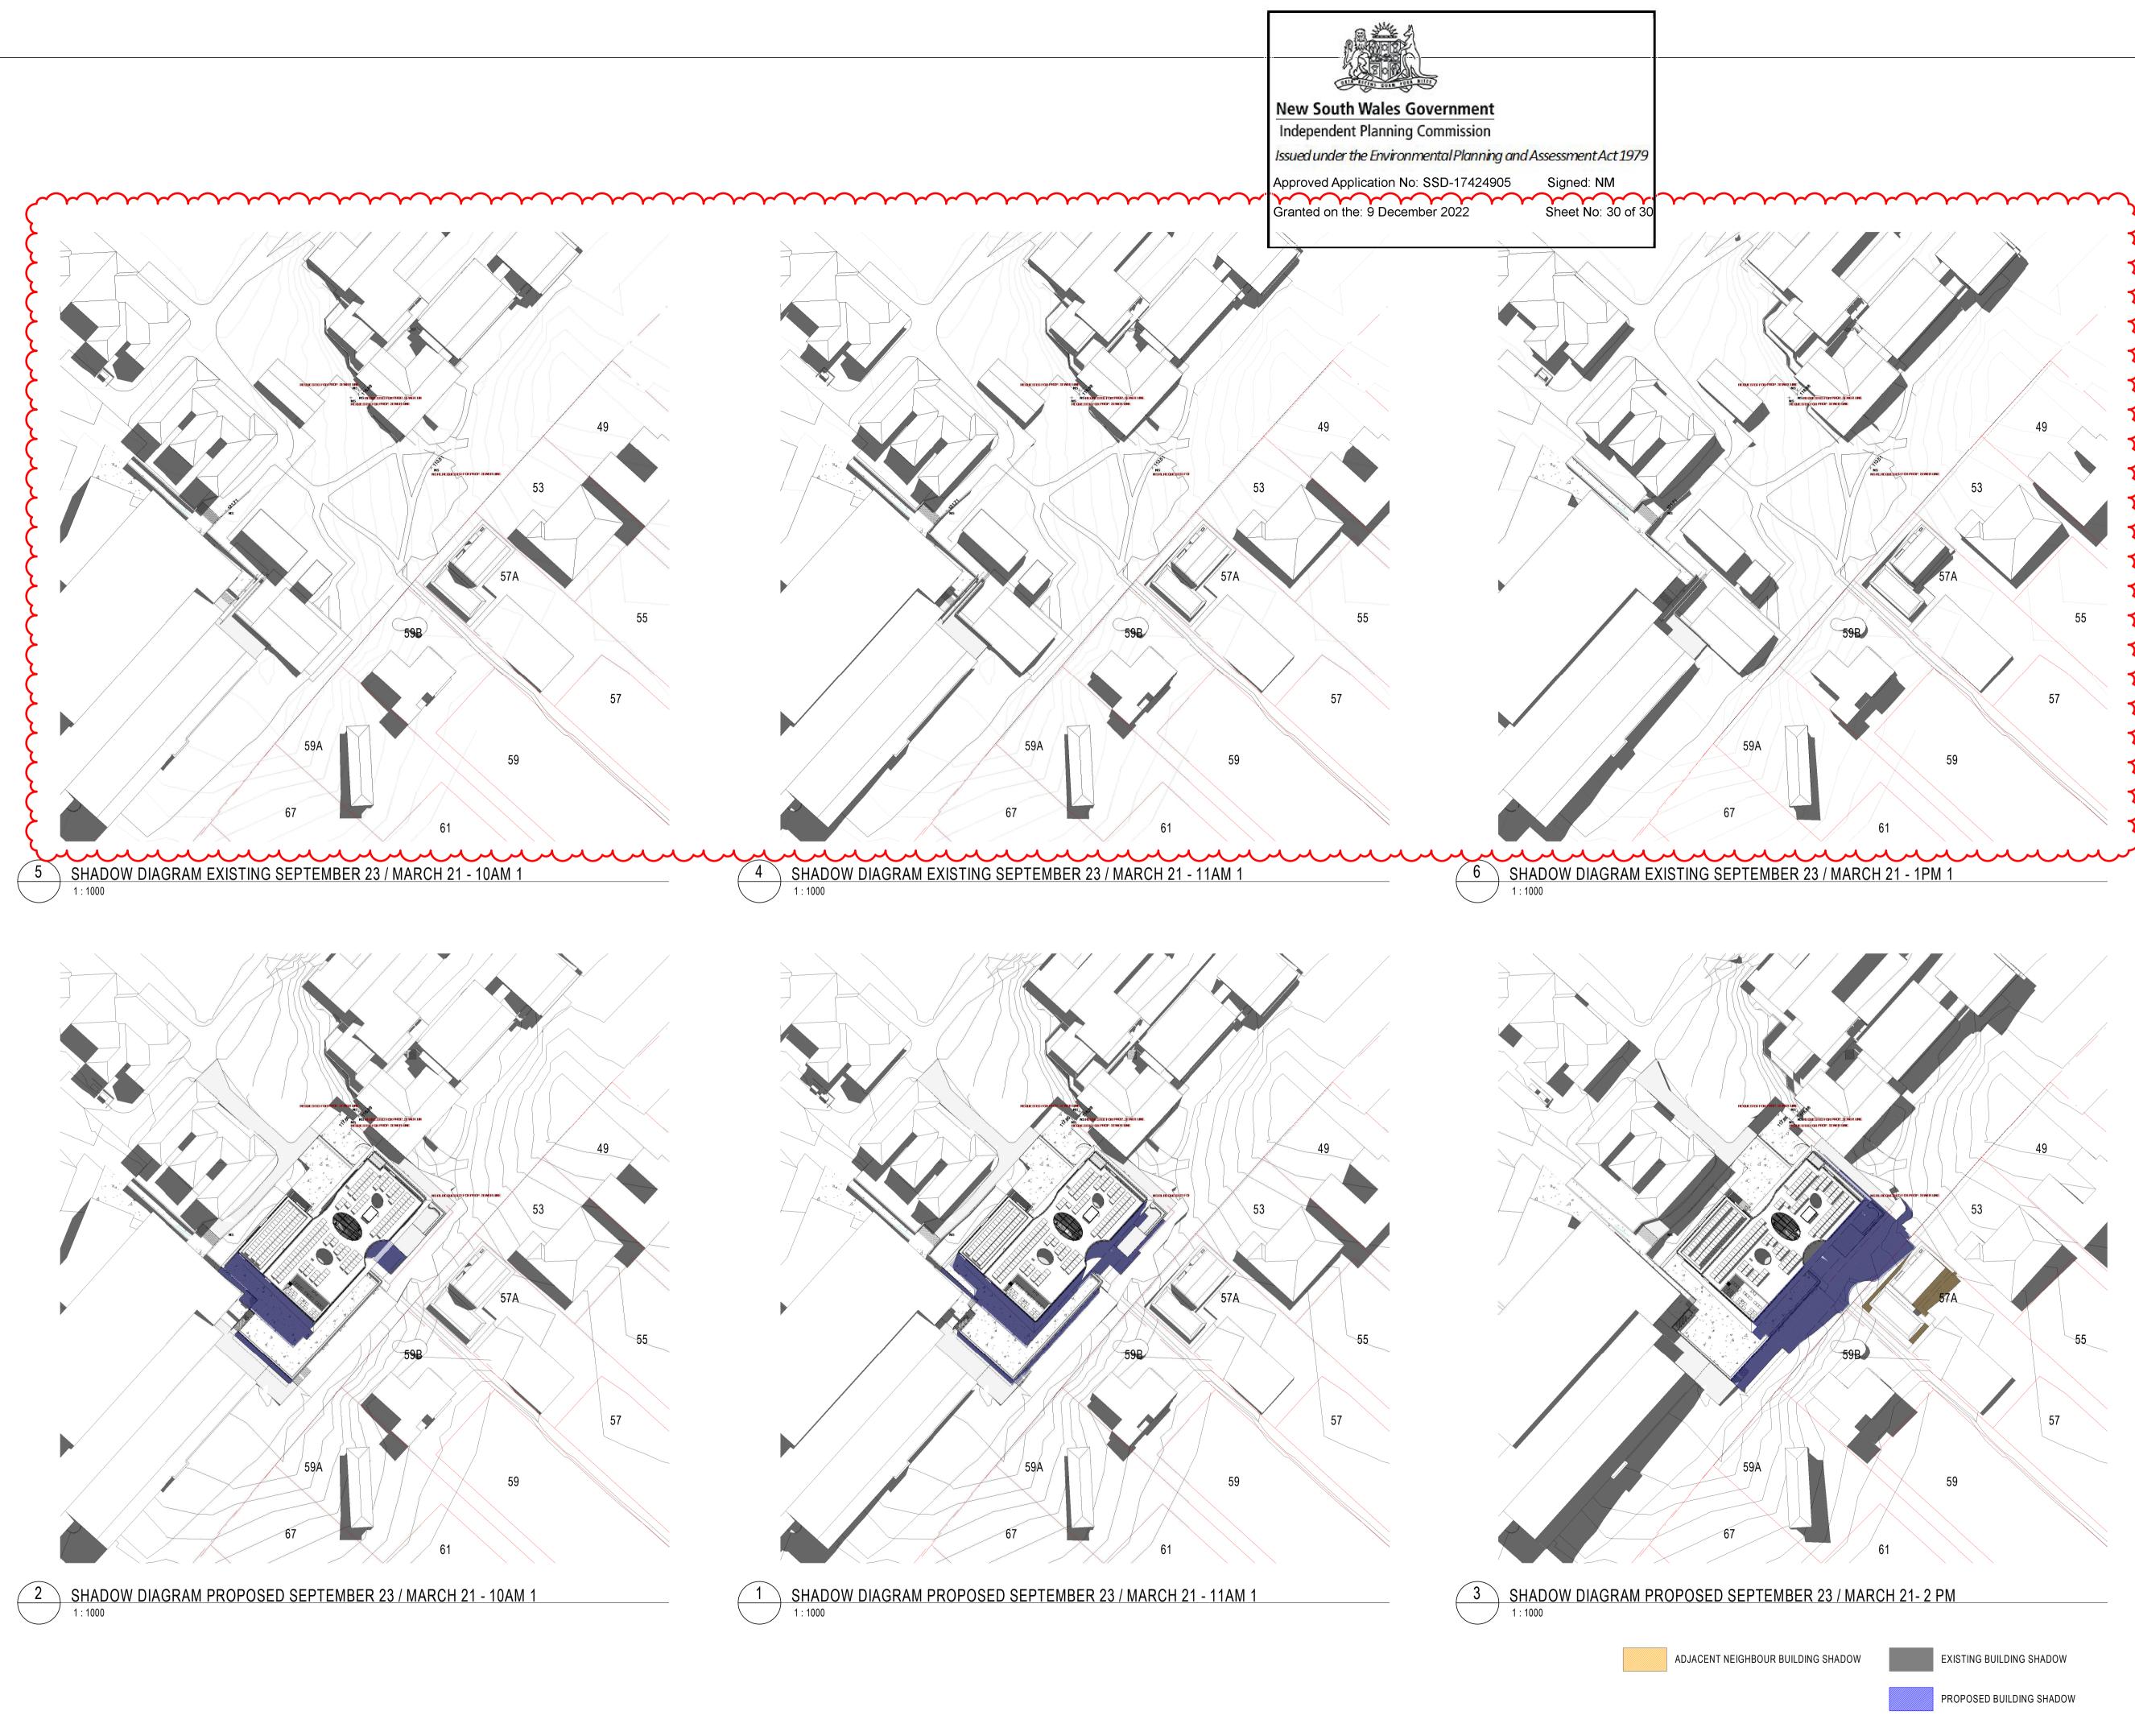

SHEET NUMBER

|              | SHEET NAME                            | Current<br>Revision |
|--------------|---------------------------------------|---------------------|
| $\checkmark$ |                                       | $\sim$              |
|              | COVER SHEET                           | 9                   |
|              | LOCATION PLAN                         | 5                   |
|              | EXISTING SITE PLAN + SITE ANALYSIS    | 6                   |
|              | PROPOSED SITE PLAN + SITE ANALYSIS    | 11                  |
|              | GENERAL ARRANGEMENT PLAN - LEVEL 00   | 13                  |
|              | GENERAL ARRANGEMENT PLAN - LEVEL 01   | 13                  |
|              | GENERAL ARRANGEMENT PLAN - LEVEL 02   | 13                  |
|              | GENERAL ARRANGEMENT PLAN - LEVEL 03   | 13                  |
|              | GENERAL ARRANGEMENT PLAN - LEVEL 04   | 13                  |
|              | GENERAL ARRANGEMENT PLAN - ROOF LEVEL | 3                   |
|              | ELEVATION - NORTH & SOUTH             | 8                   |
|              | ELEVATION - EAST & WEST               | 9                   |
|              | SECTIONS - SHEET 1                    | 8                   |
|              | SECTIONS-SHEET2                       | Z                   |
| J            | SECTIONS - SHEET 3                    | 7                   |
|              | SHADOW DIAGRAMS - SHEET 1             | 9                   |
|              | SHADOW DIAGRAMS - SHEET 2             | 9                   |
|              | SHADOW DIAGRAMS - SHEET 3             | 10                  |
|              | SHADOW DIAGRAMS - SHEET 4             | 5                   |
|              | SHADOW DIAGRAMS - SHEET 5             | 7                   |
|              | SHADOW DIAGRAMS - SHEET 6             | 5                   |
|              | SHADOW DIAGRAMS - SHEET 7             | 7                   |
|              | SHADOW DIAGRAMS - SHEET 8             | 3                   |
|              | SHADOW DIAGRAMS - SHEET 9             | 2                   |