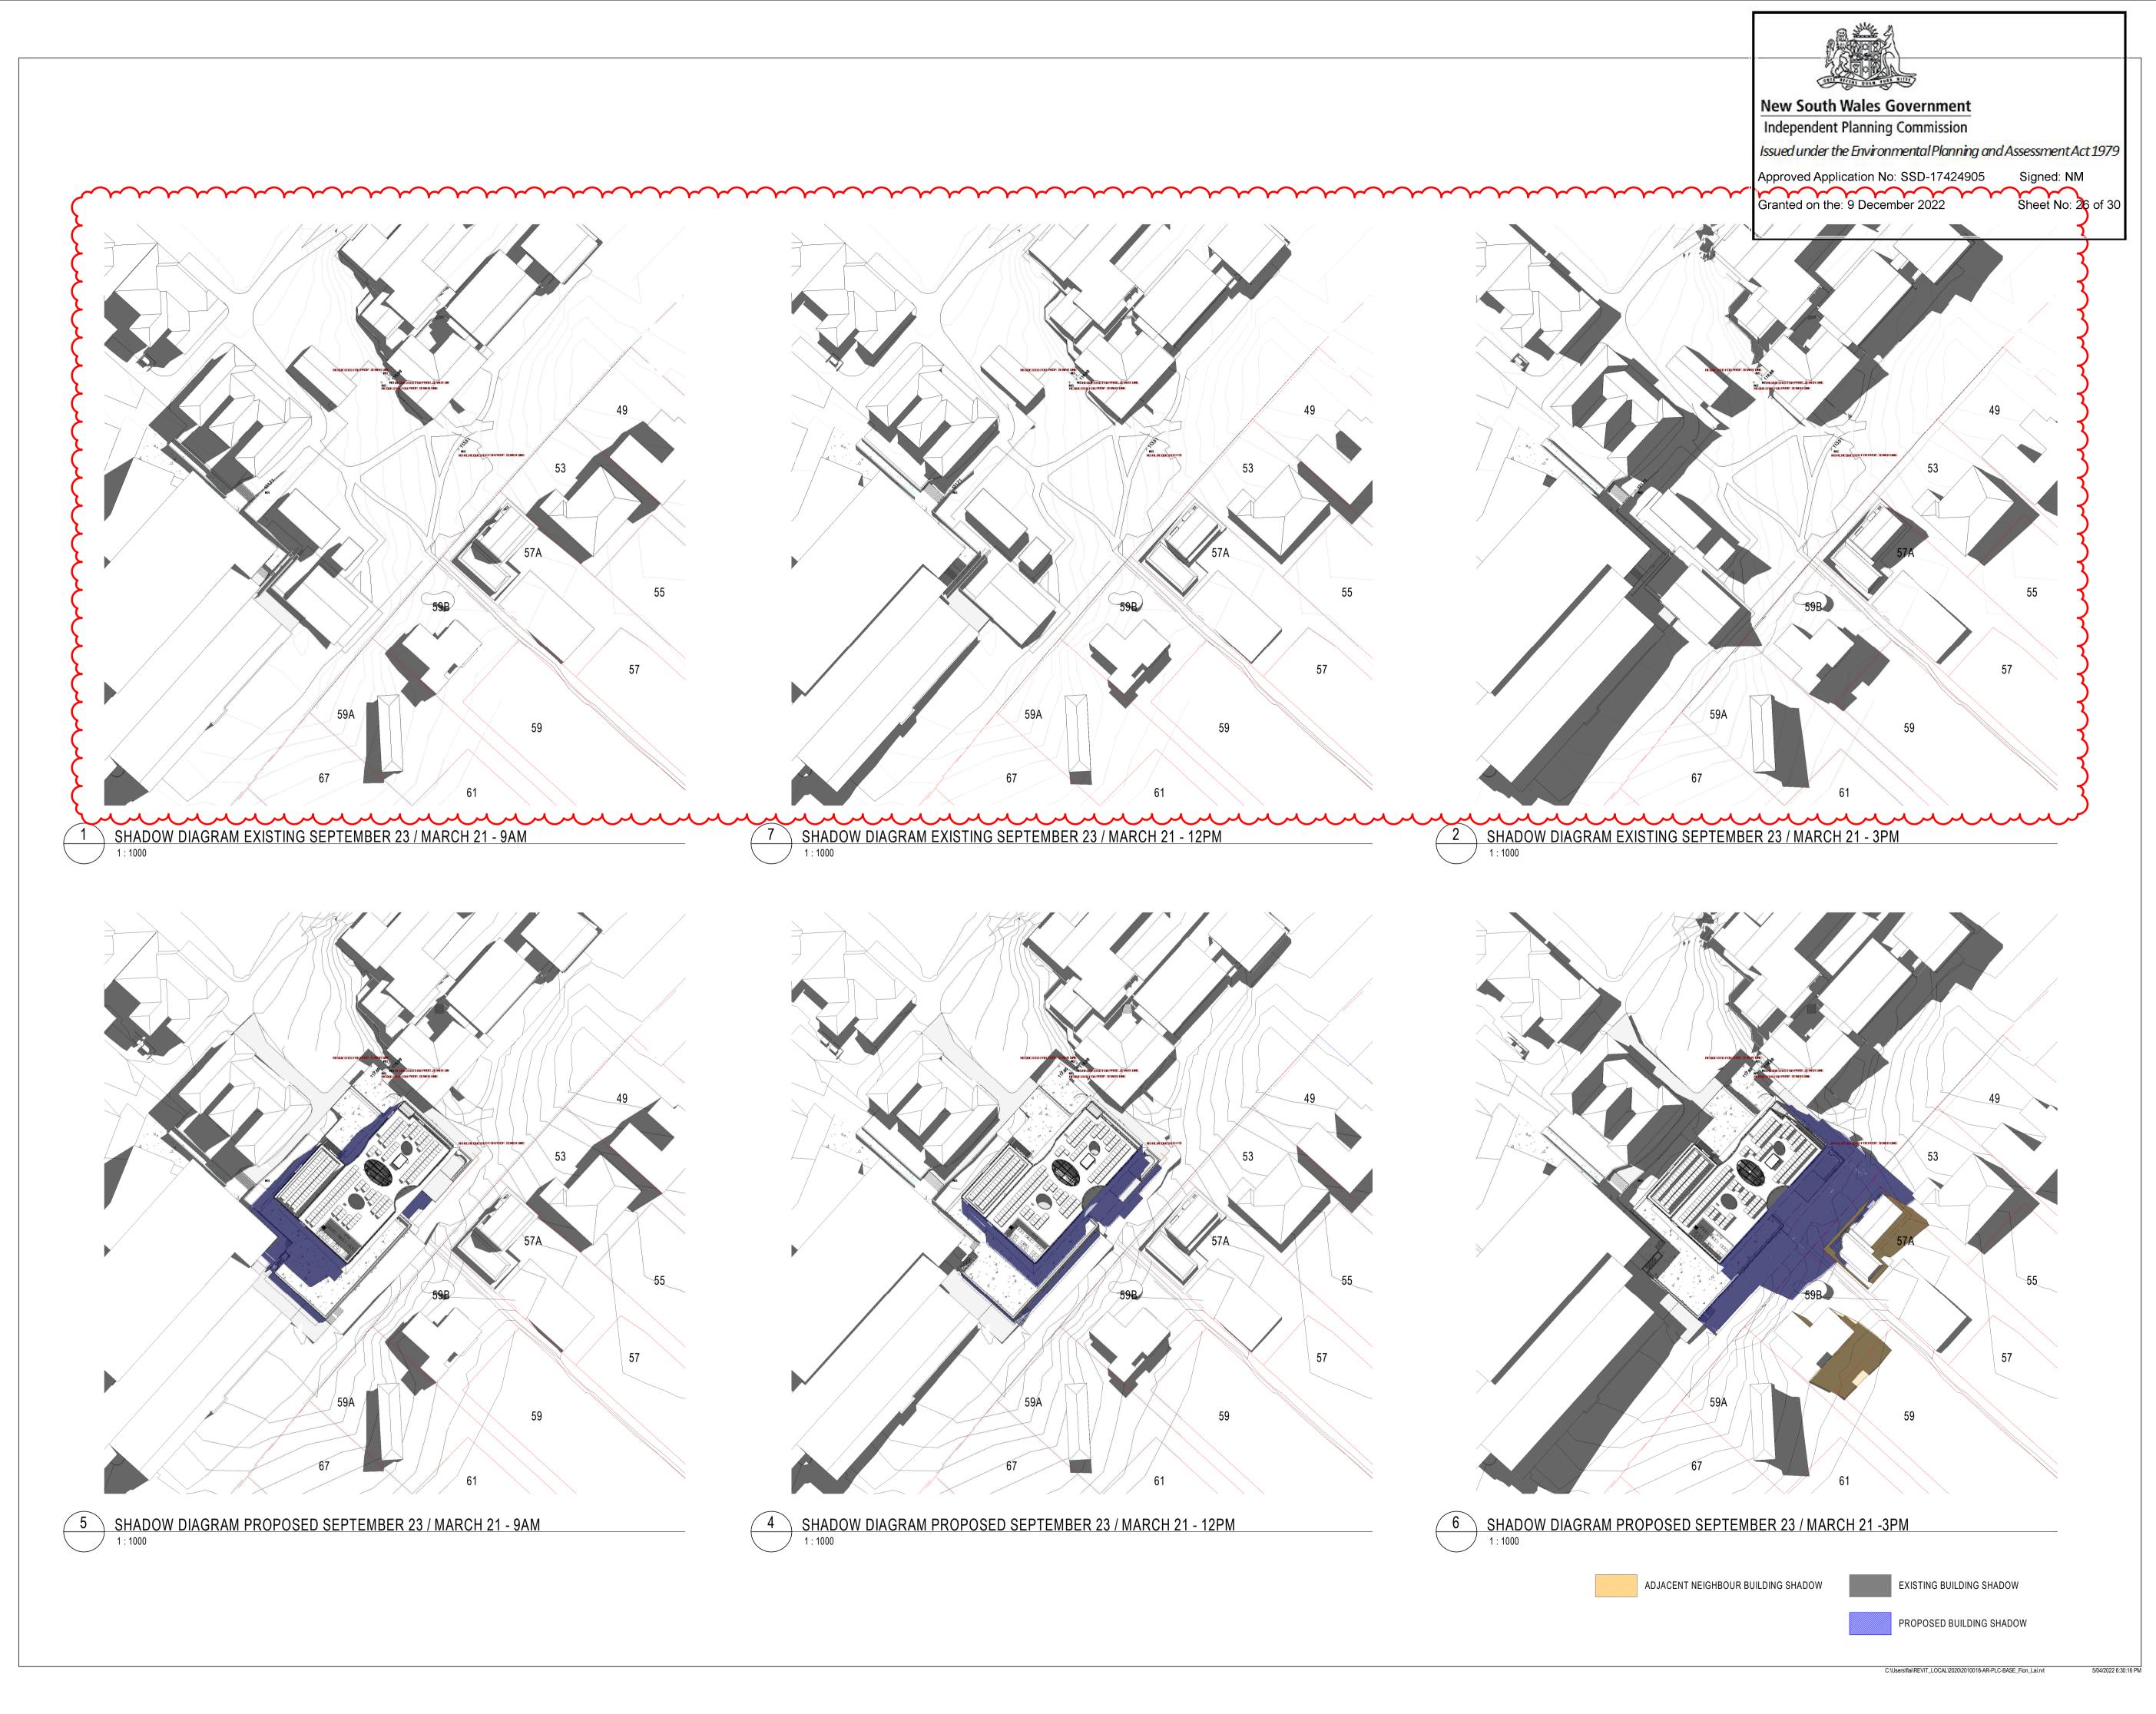

SHEET NUMBER

|              | SHEET NAME                            | Current<br>Revision |
|--------------|---------------------------------------|---------------------|
| $\checkmark$ |                                       | $\sim$              |
|              | COVER SHEET                           | 9                   |
|              | LOCATION PLAN                         | 5                   |
|              | EXISTING SITE PLAN + SITE ANALYSIS    | 6                   |
|              | PROPOSED SITE PLAN + SITE ANALYSIS    | 11                  |
|              | GENERAL ARRANGEMENT PLAN - LEVEL 00   | 13                  |
|              | GENERAL ARRANGEMENT PLAN - LEVEL 01   | 13                  |
|              | GENERAL ARRANGEMENT PLAN - LEVEL 02   | 13                  |
|              | GENERAL ARRANGEMENT PLAN - LEVEL 03   | 13                  |
|              | GENERAL ARRANGEMENT PLAN - LEVEL 04   | 13                  |
|              | GENERAL ARRANGEMENT PLAN - ROOF LEVEL | 3                   |
|              | ELEVATION - NORTH & SOUTH             | 8                   |
|              | ELEVATION - EAST & WEST               | 9                   |
|              | SECTIONS - SHEET 1                    | 8                   |
|              | SECTIONS-SHEET2                       | Z                   |
| J            | SECTIONS - SHEET 3                    | 7                   |
|              | SHADOW DIAGRAMS - SHEET 1             | 9                   |
|              | SHADOW DIAGRAMS - SHEET 2             | 9                   |
|              | SHADOW DIAGRAMS - SHEET 3             | 10                  |
|              | SHADOW DIAGRAMS - SHEET 4             | 5                   |
|              | SHADOW DIAGRAMS - SHEET 5             | 7                   |
|              | SHADOW DIAGRAMS - SHEET 6             | 5                   |
|              | SHADOW DIAGRAMS - SHEET 7             | 7                   |
|              | SHADOW DIAGRAMS - SHEET 8             | 3                   |
|              | SHADOW DIAGRAMS - SHEET 9             | 2                   |