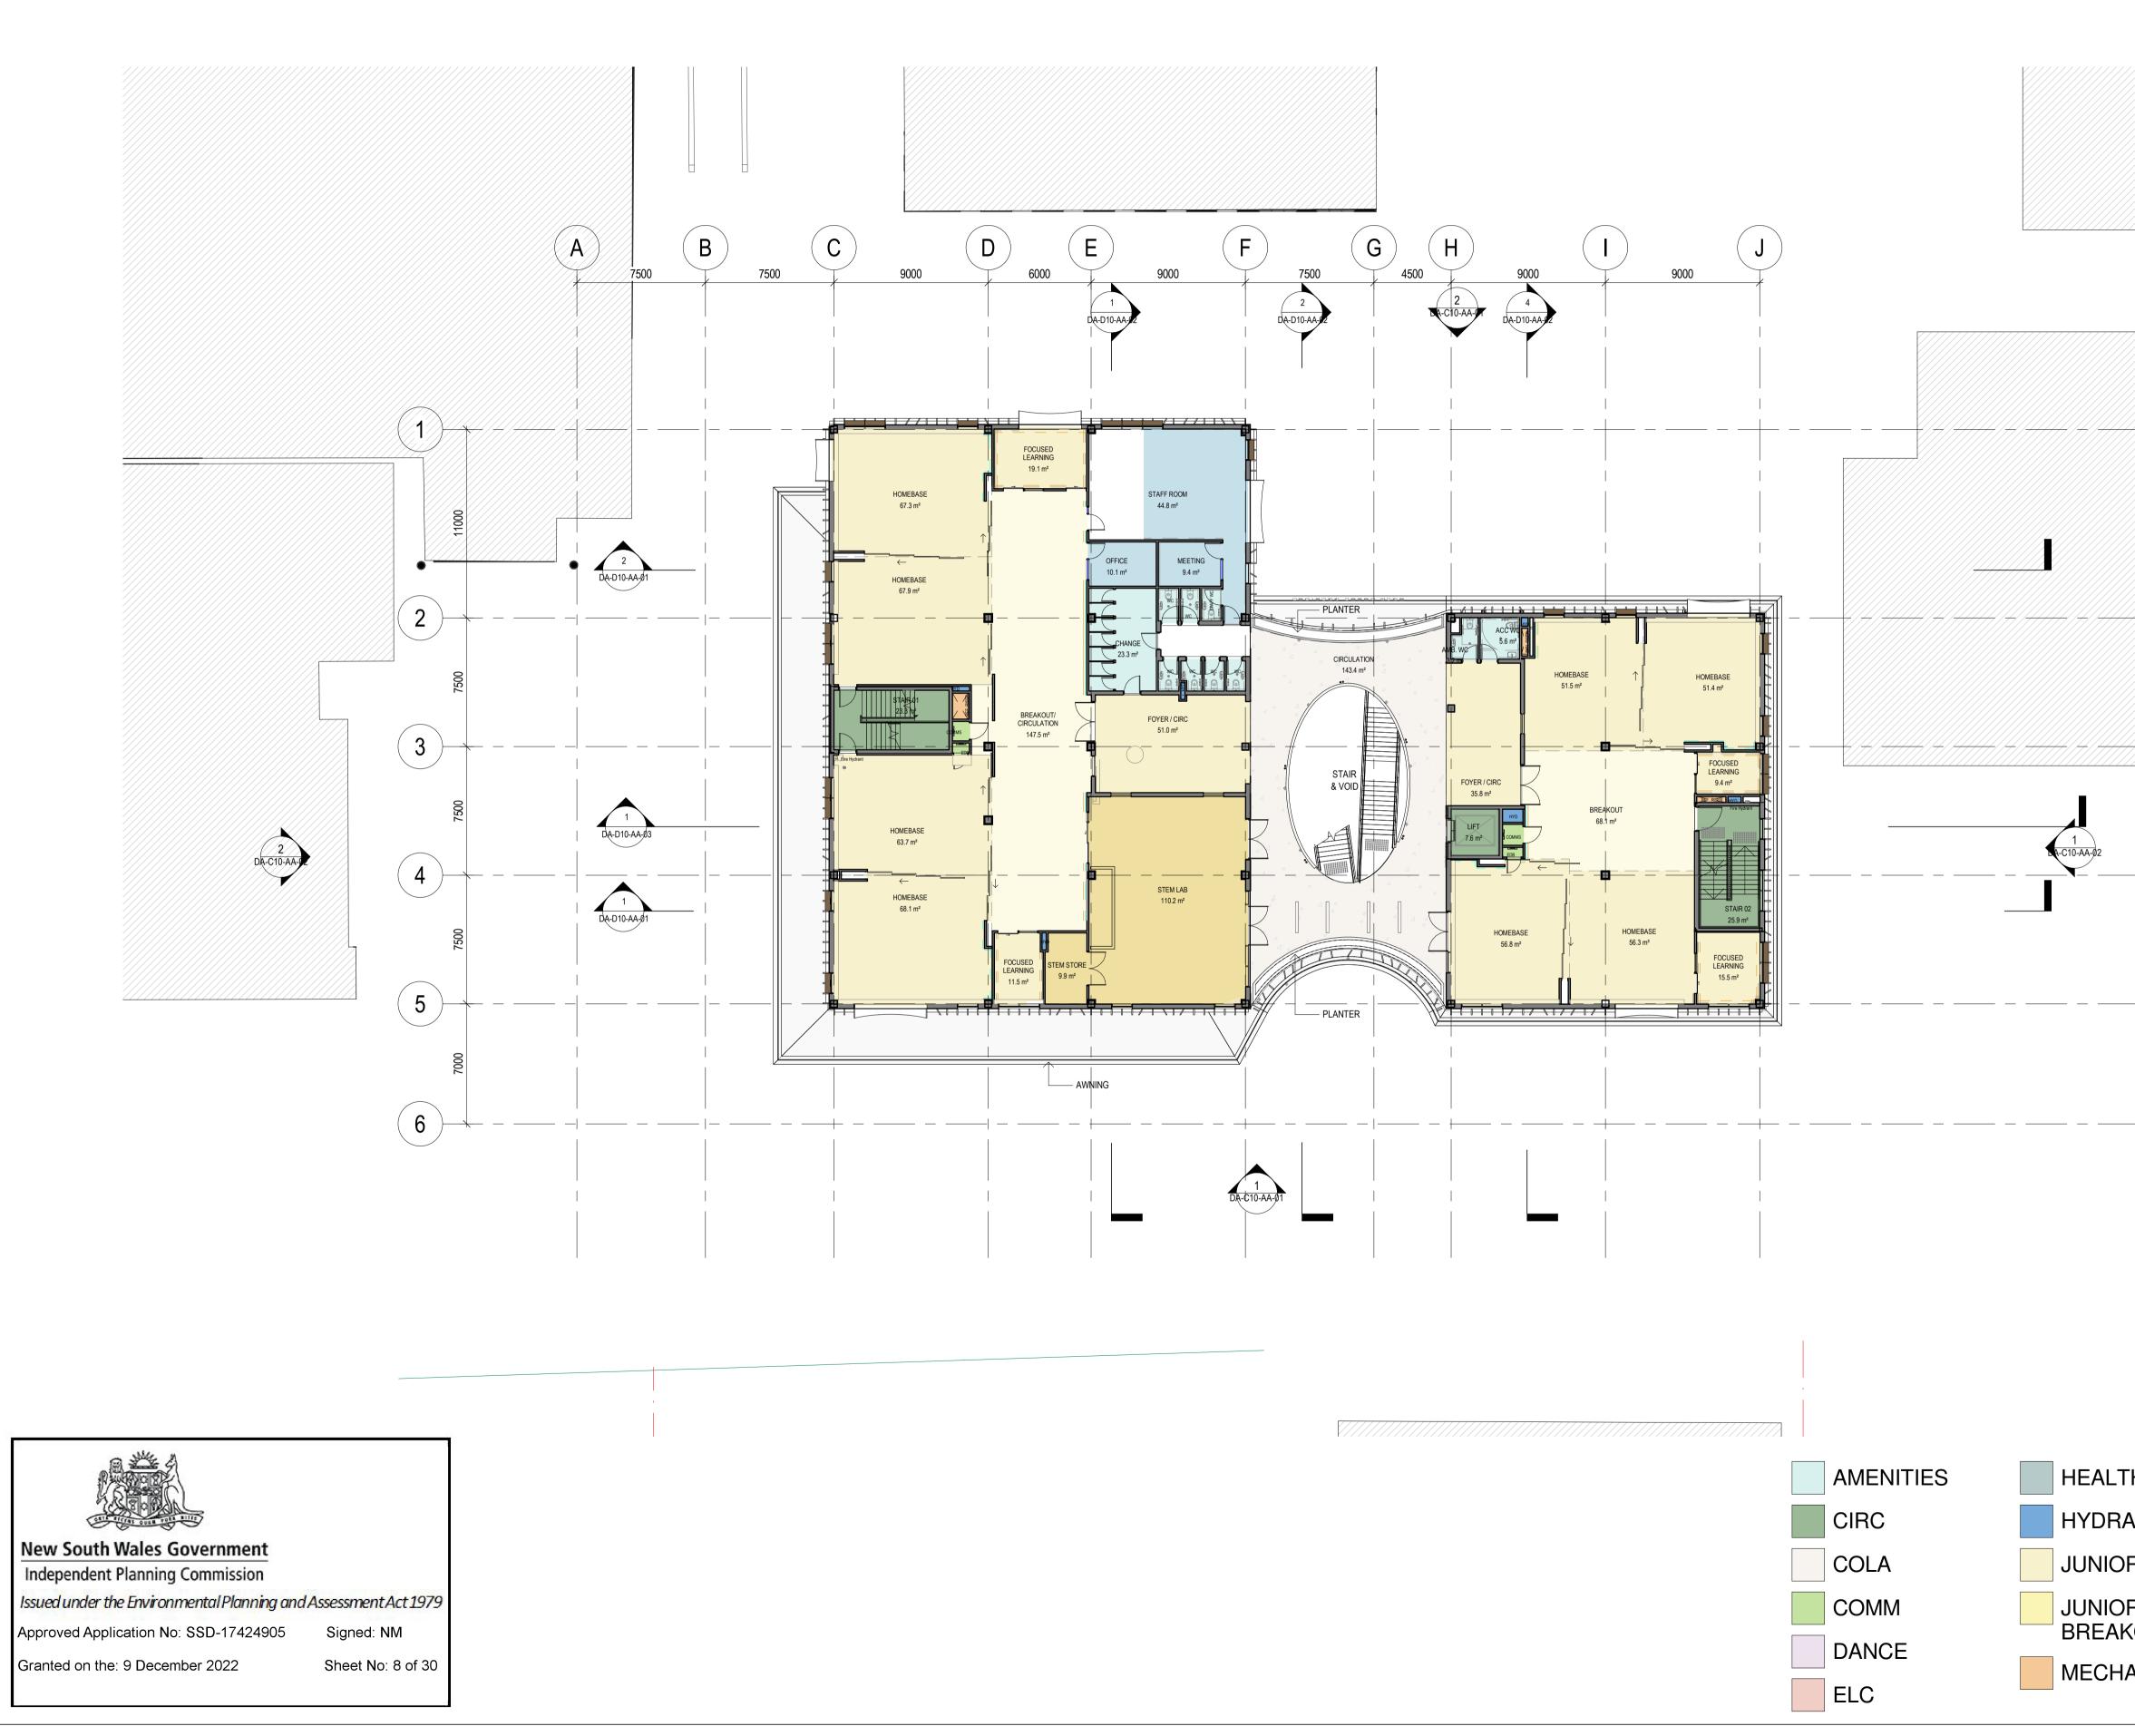

|



|                                                                                                 | ARCHITECTS REGISTRATION BOARD /<br>NOMINATED ARCHITECTS<br>NSW<br>9356 NINOTSCHKA TITCHKOSKY<br>4937 JAMES GROSE<br>2709 BRIAN DONOVAN<br>7115 JULIAN ASHTON<br>7053 MATTHEW BLAIR<br>5522 DAVID KELLY                                                                                                                                                                                                                                                                                                                                                                                          |
|-------------------------------------------------------------------------------------------------|---------------------