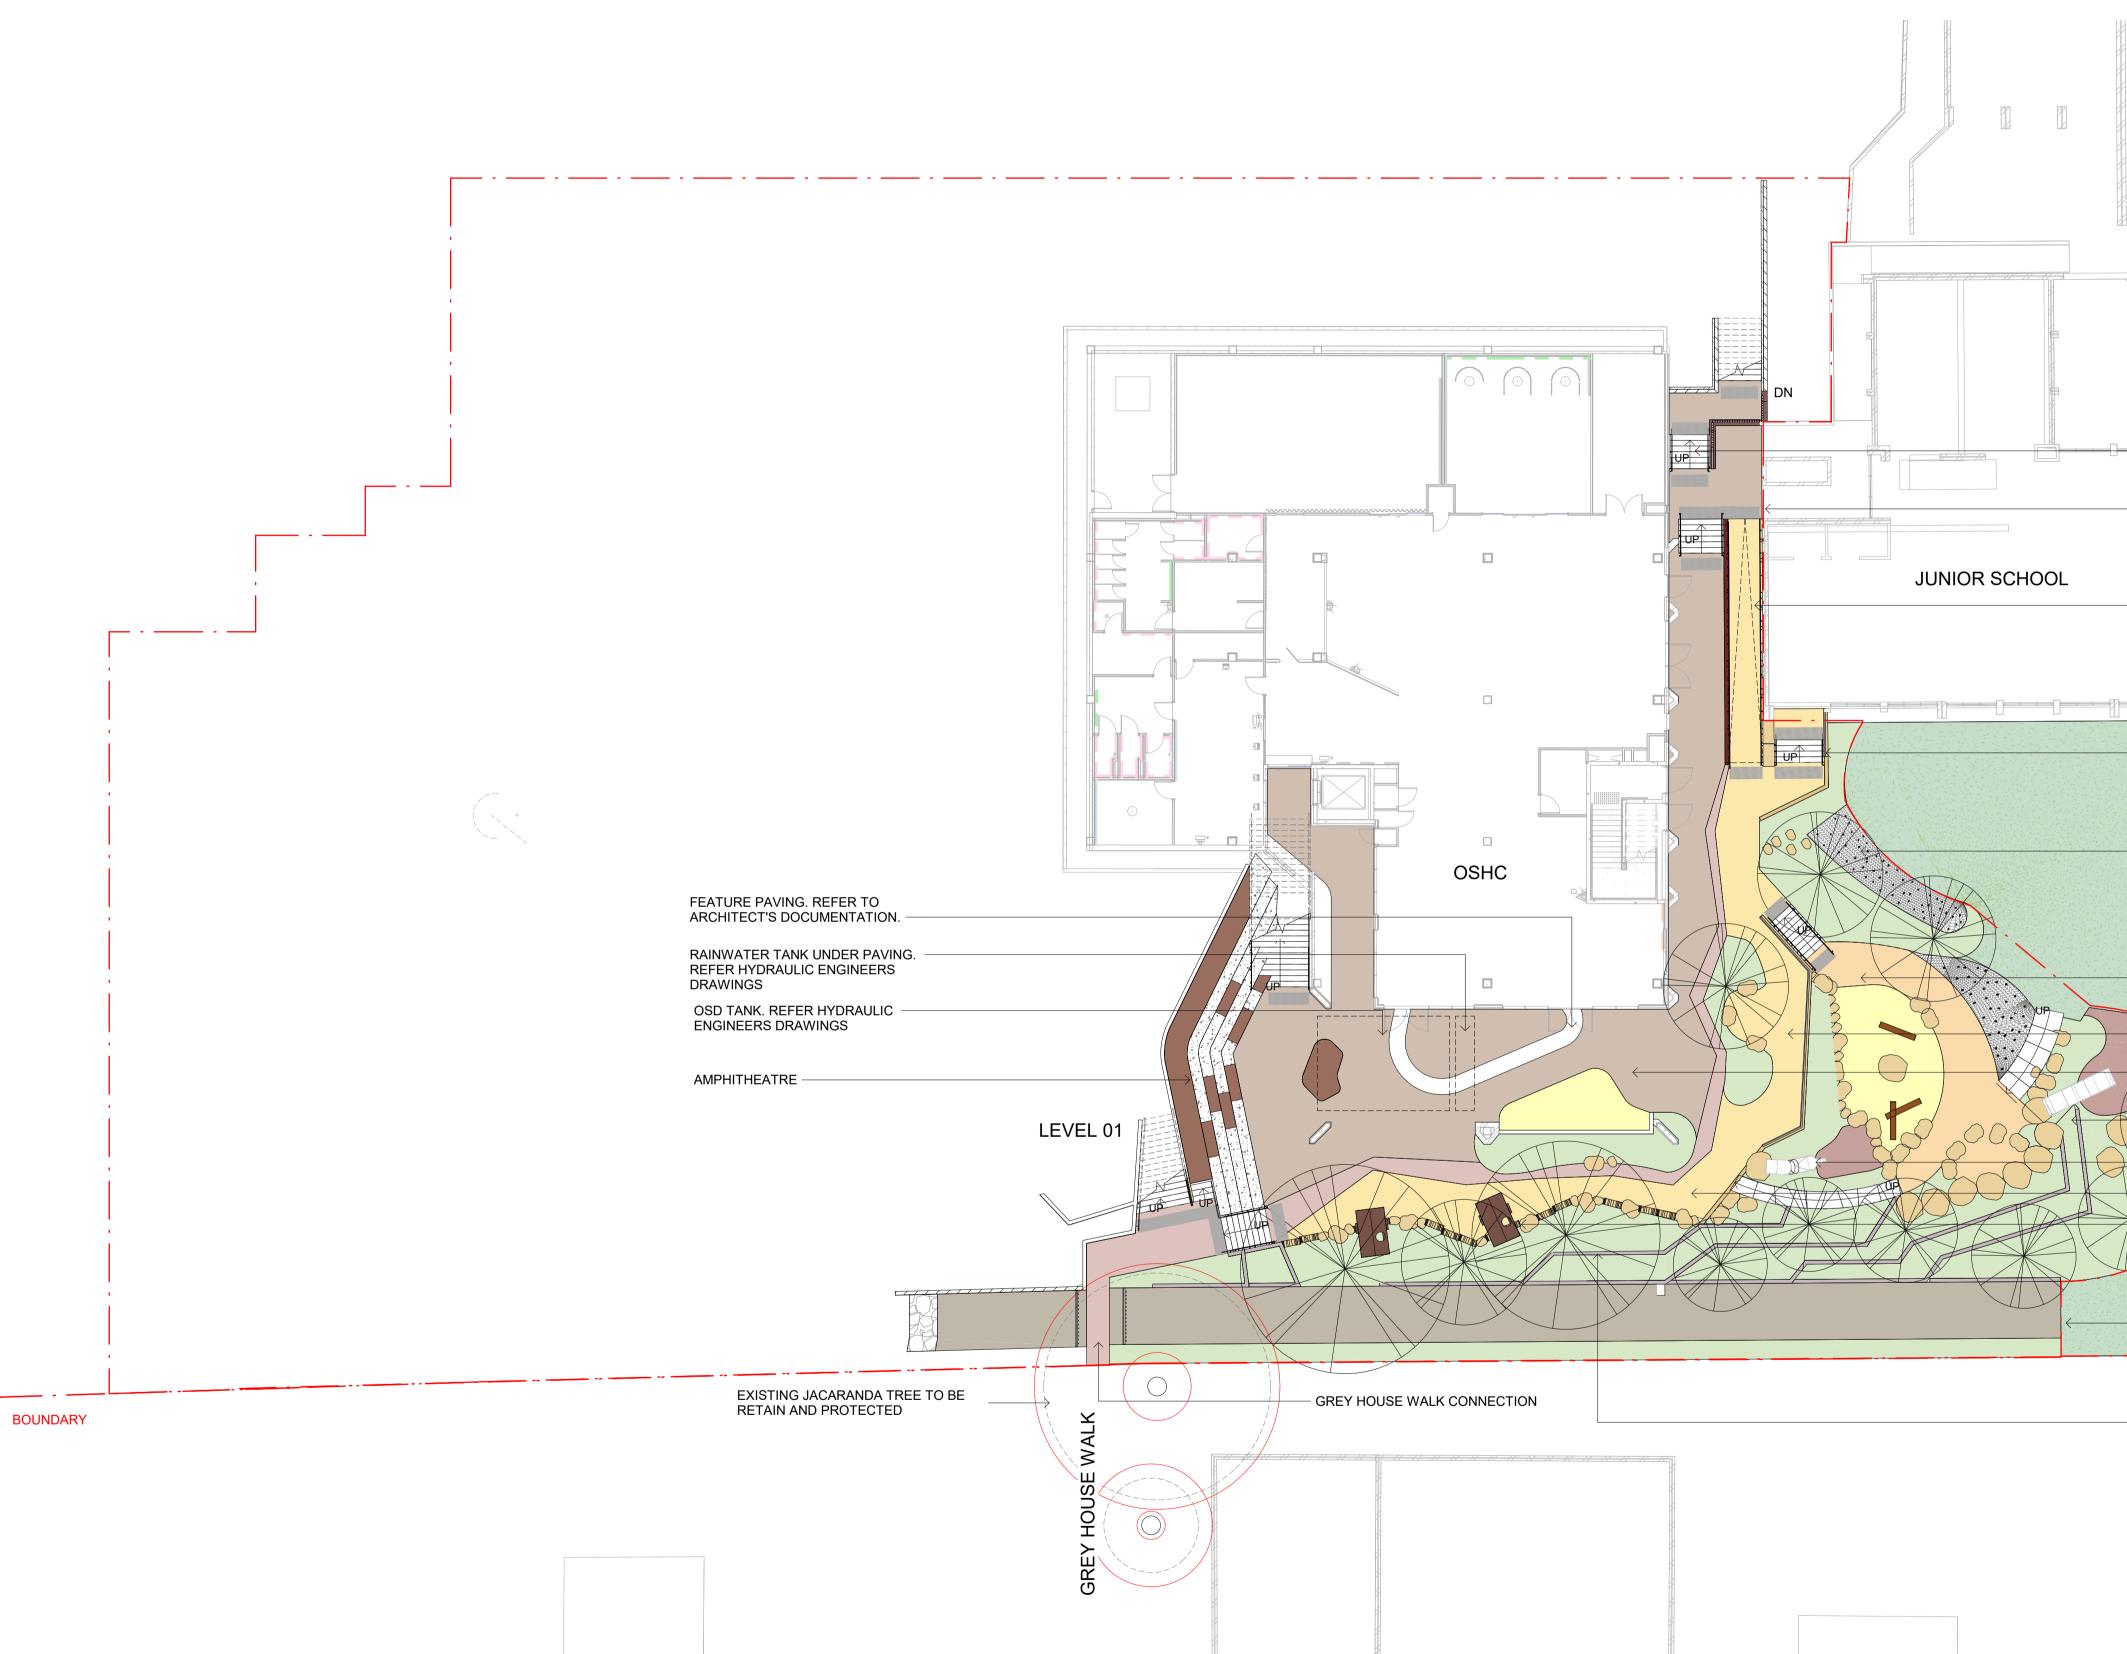

|          |                 |     |       |
|       |          |                 |     |       |
|       |          |                 |     |       |
|       |          |                 |     |       |
|       |          |                 |     |       |



Level 1, 5 Wilson Street, p.o. box 307, Newtown, 2042 p 03.9670.0699 australia@oculus.info MELBOURNE **SYDNEY** WASHINGTON

PROJECT Pymble Ladies College - Grey House Precinct Avon Road, Pymble NSW

CLIENT Pymble Ladies College (A) vie Ladies (

ARCHITECT **BVN** Architecture 255 Pitt Street, Sydney NSW





New South Wales Government Independent Planning Commission Issued under the Environmental Planning and Assessment Act 1979 Approved Application No: SSD-17424905 Signed: NM Granted on the: 9 December 2022 Sheet No: 13 of 30





NOTES NUTES THESE DRAWINGS ARE TO BE READ IN CONJUNCTION WITH ALL LANDSCAPE SCHEDULES AND TECHNICAL SPECIFICATION AND OTHER CONSULTANTS DRAWINGS. CHECK AND VERIFY ALL DIMENSIONS AND SITE CONDITIONS PRIOR TO THE COMMENCEMENT OF ANY WORK. DO NOT SCALE DRAWINGS -REFER TO FIGURED DIMENSIONS ONLY. INFORM OCULUS OF ANY DISCREPANCIES FOR CLARIFICATION BEFORE PROCEEDING. UNLESS NOTED OTHERWISE THIS DRAWING IS NOT FOR CONSTRUCTION.

C:\Users\alia.khan\Documents\OC\_LA\_PLC Grey House Precinct\_R20\_alia.khanTCQ97.rvt



KEY PLAN



| ISSUE | DATE     | AMENDMENT       | DRN | APRVE |
|-------|----------|-----------------|-----|-------|
| 1     | 21.09.21 | Issued for SSDA | AK  | RB    |
| 2     | 01.04.22 | Revised SSDA    | SL  | AK    |
|       |          |                 |     |       |
|