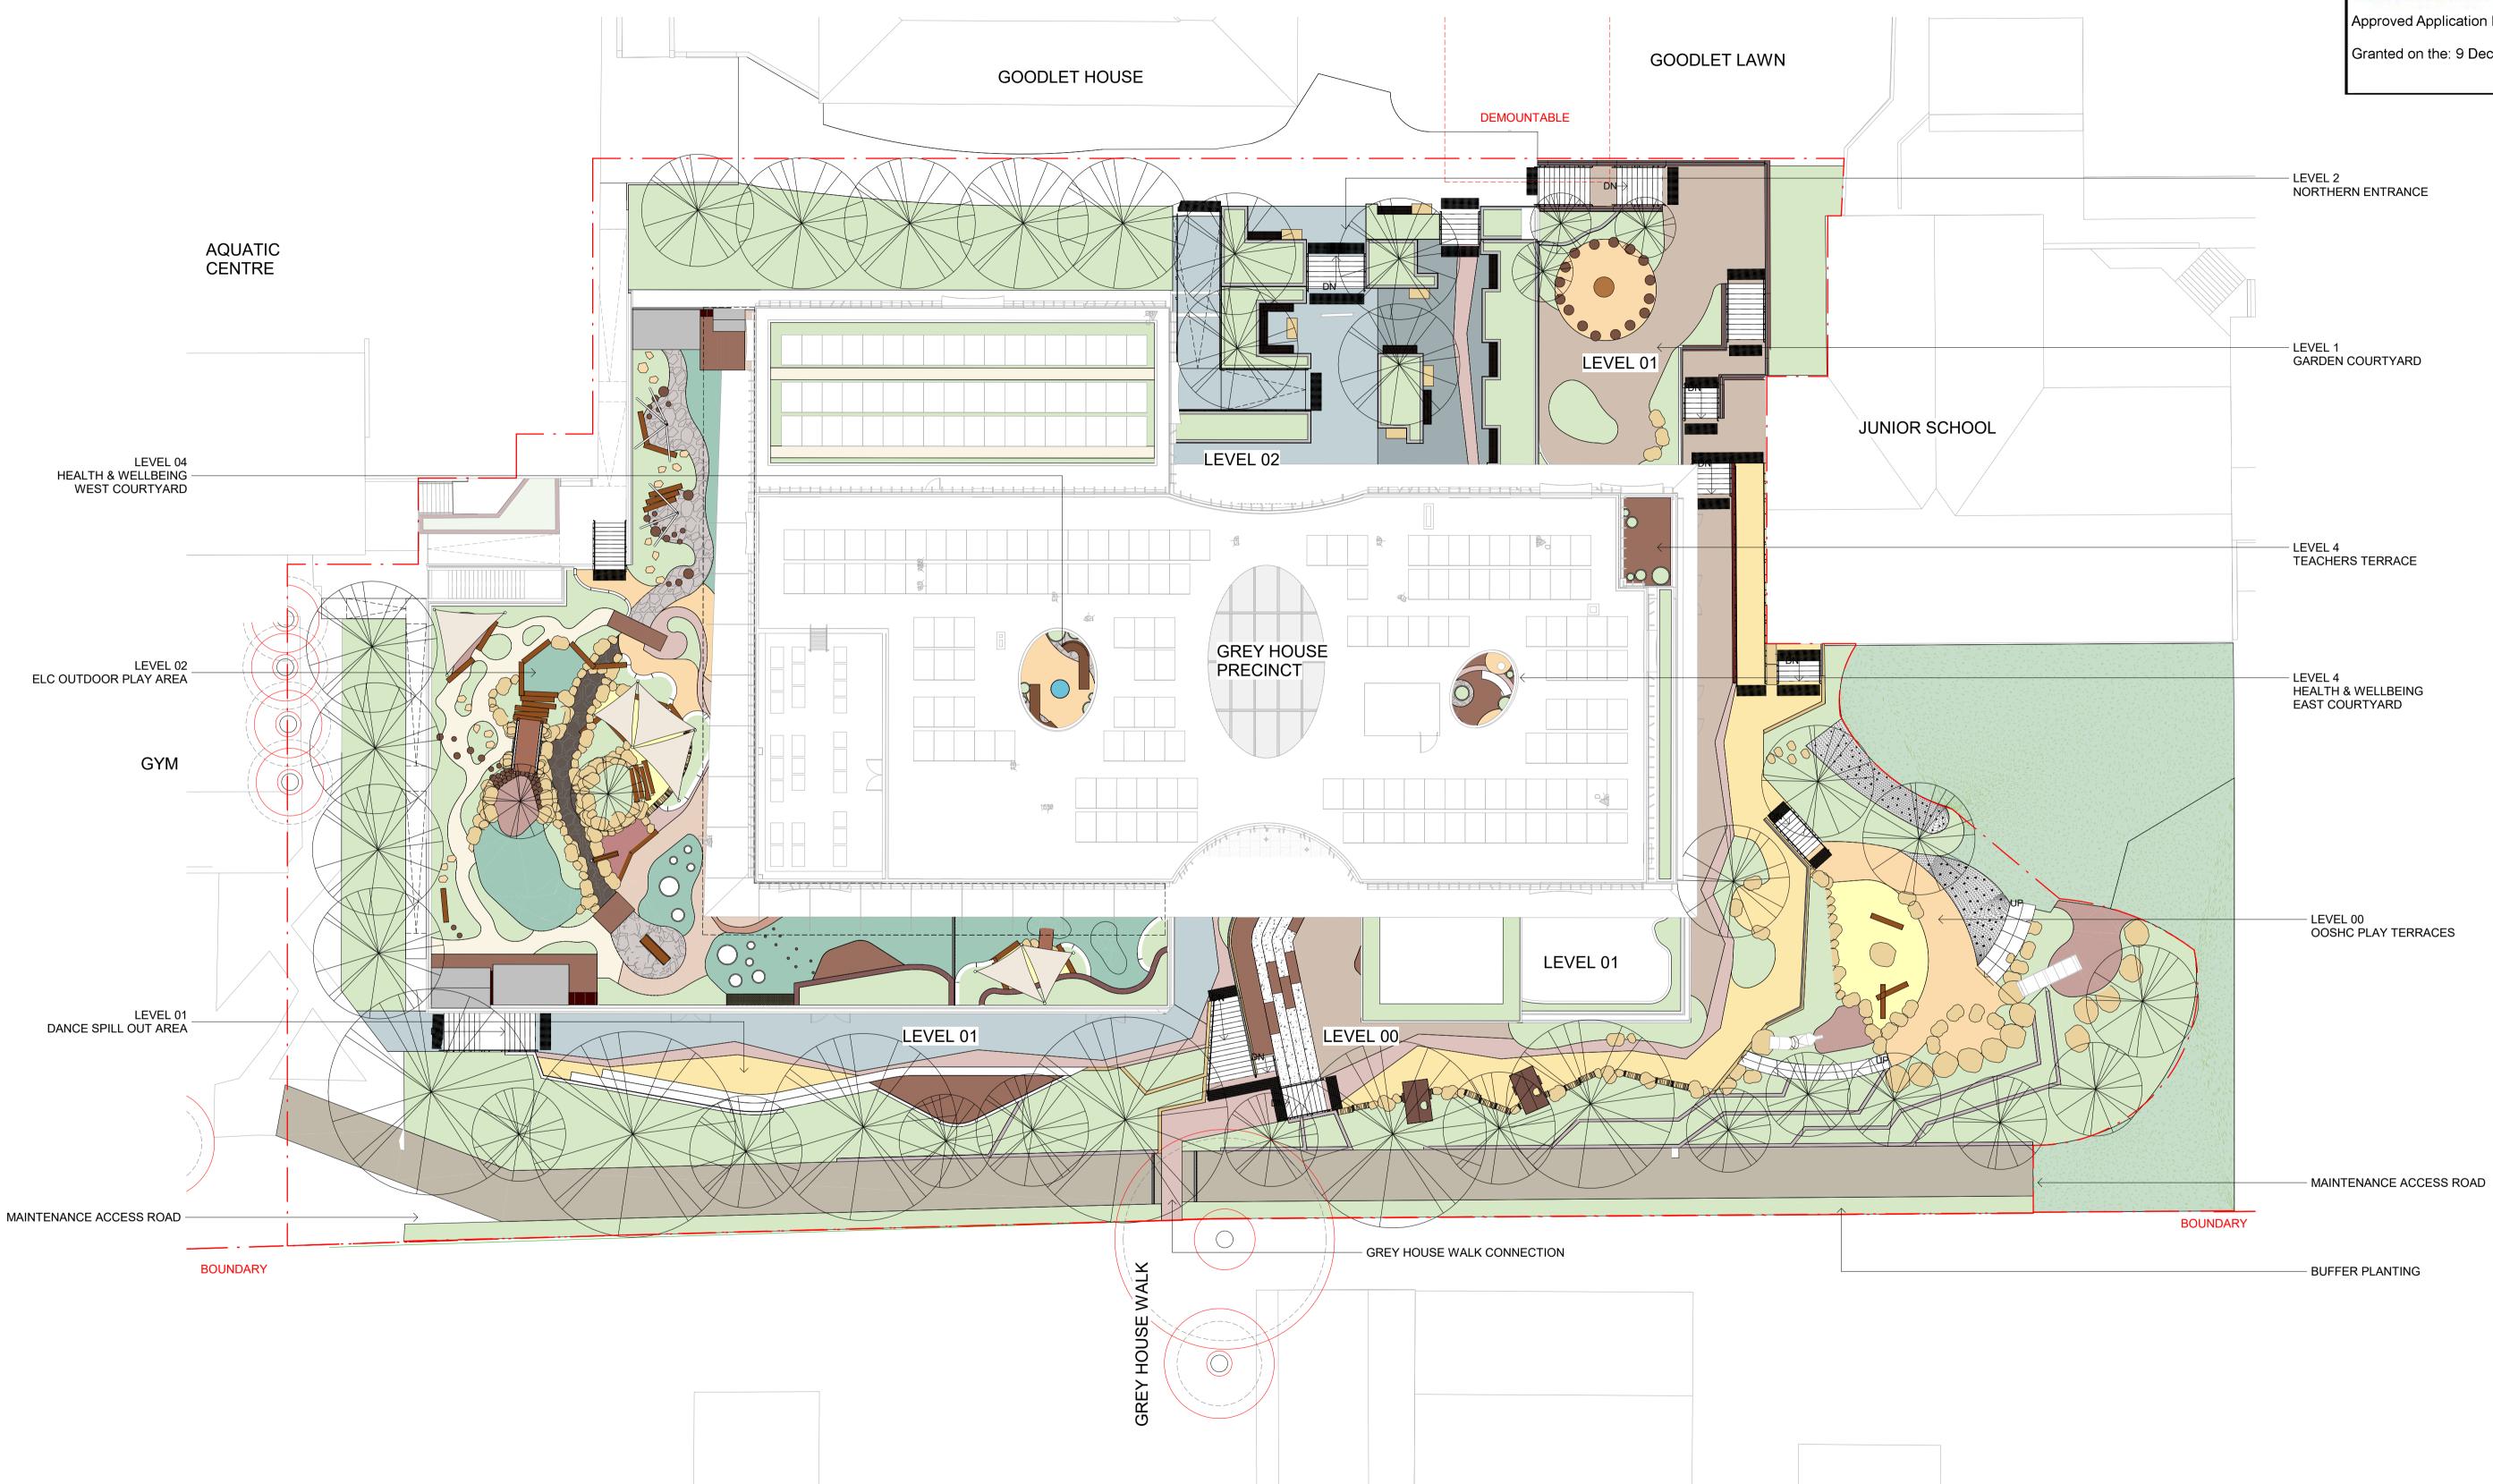

|
| GREY<br>3VN PF<br>20100<br>RAWII<br>RAWII     |                                                        |                                                                                                                                                             |
| GREY<br>3VN PF<br>20100<br>DRAWII             |                                                        | PROJECT NORTH                                                                                                                                               |

| ELEVATION - EAST & WE |       |  |  |
|-----------------------|-------|--|--|
|                       | ISSUE |  |  |
| AR-DA-C10-AA-02       | 9     |  |  |

3/05/2022 5:29:18 PM

C:\Users\nsouksamrane\REVIT\_LOCAL\2020\2010018-AR-PLC-BASE\_nsouksamrane.rvt





NOTES NUTES THESE DRAWINGS ARE TO BE READ IN CONJUNCTION WITH ALL LANDSCAPE SCHEDULES AND TECHNICAL SPECIFICATION AND OTHER CONSULTANTS DRAWINGS. CHECK AND VERIFY ALL DIMENSIONS AND SITE CONDITIONS PRIOR TO THE COMMENCEMENT OF ANY WORK. DO NOT SCALE DRAWINGS -REFER TO FIGURED DIMENSIONS ONLY. INFORM OCULUS OF ANY DISCREPANCIES FOR CLARIFICATION BEFORE PROCEEDING. UNLESS NOTED OTHERWISE THIS DRAWING IS NOT FOR CONSTRUCTION. © OCULUS 2017 All rights reserved

C:\Users\scarlett\Documents\OC\_LA\_PLC Grey House Precinct\_R20\_scarlett@oculus.info.rvt



**DIAL BEFORE YOU DIG** SERVICES SHOWN ON THIS DRAWING ARE APPROXIMATELY ONLY. THE EXACT LOCATION IS TO BE CONFIRMED ON SITE BY CONTRACTOR PRIOR TO COMMENCEMENT

KEY PLAN



| ISSUE | DATE     | AMENDMENT       | DRN | APRVD |
|-------|----