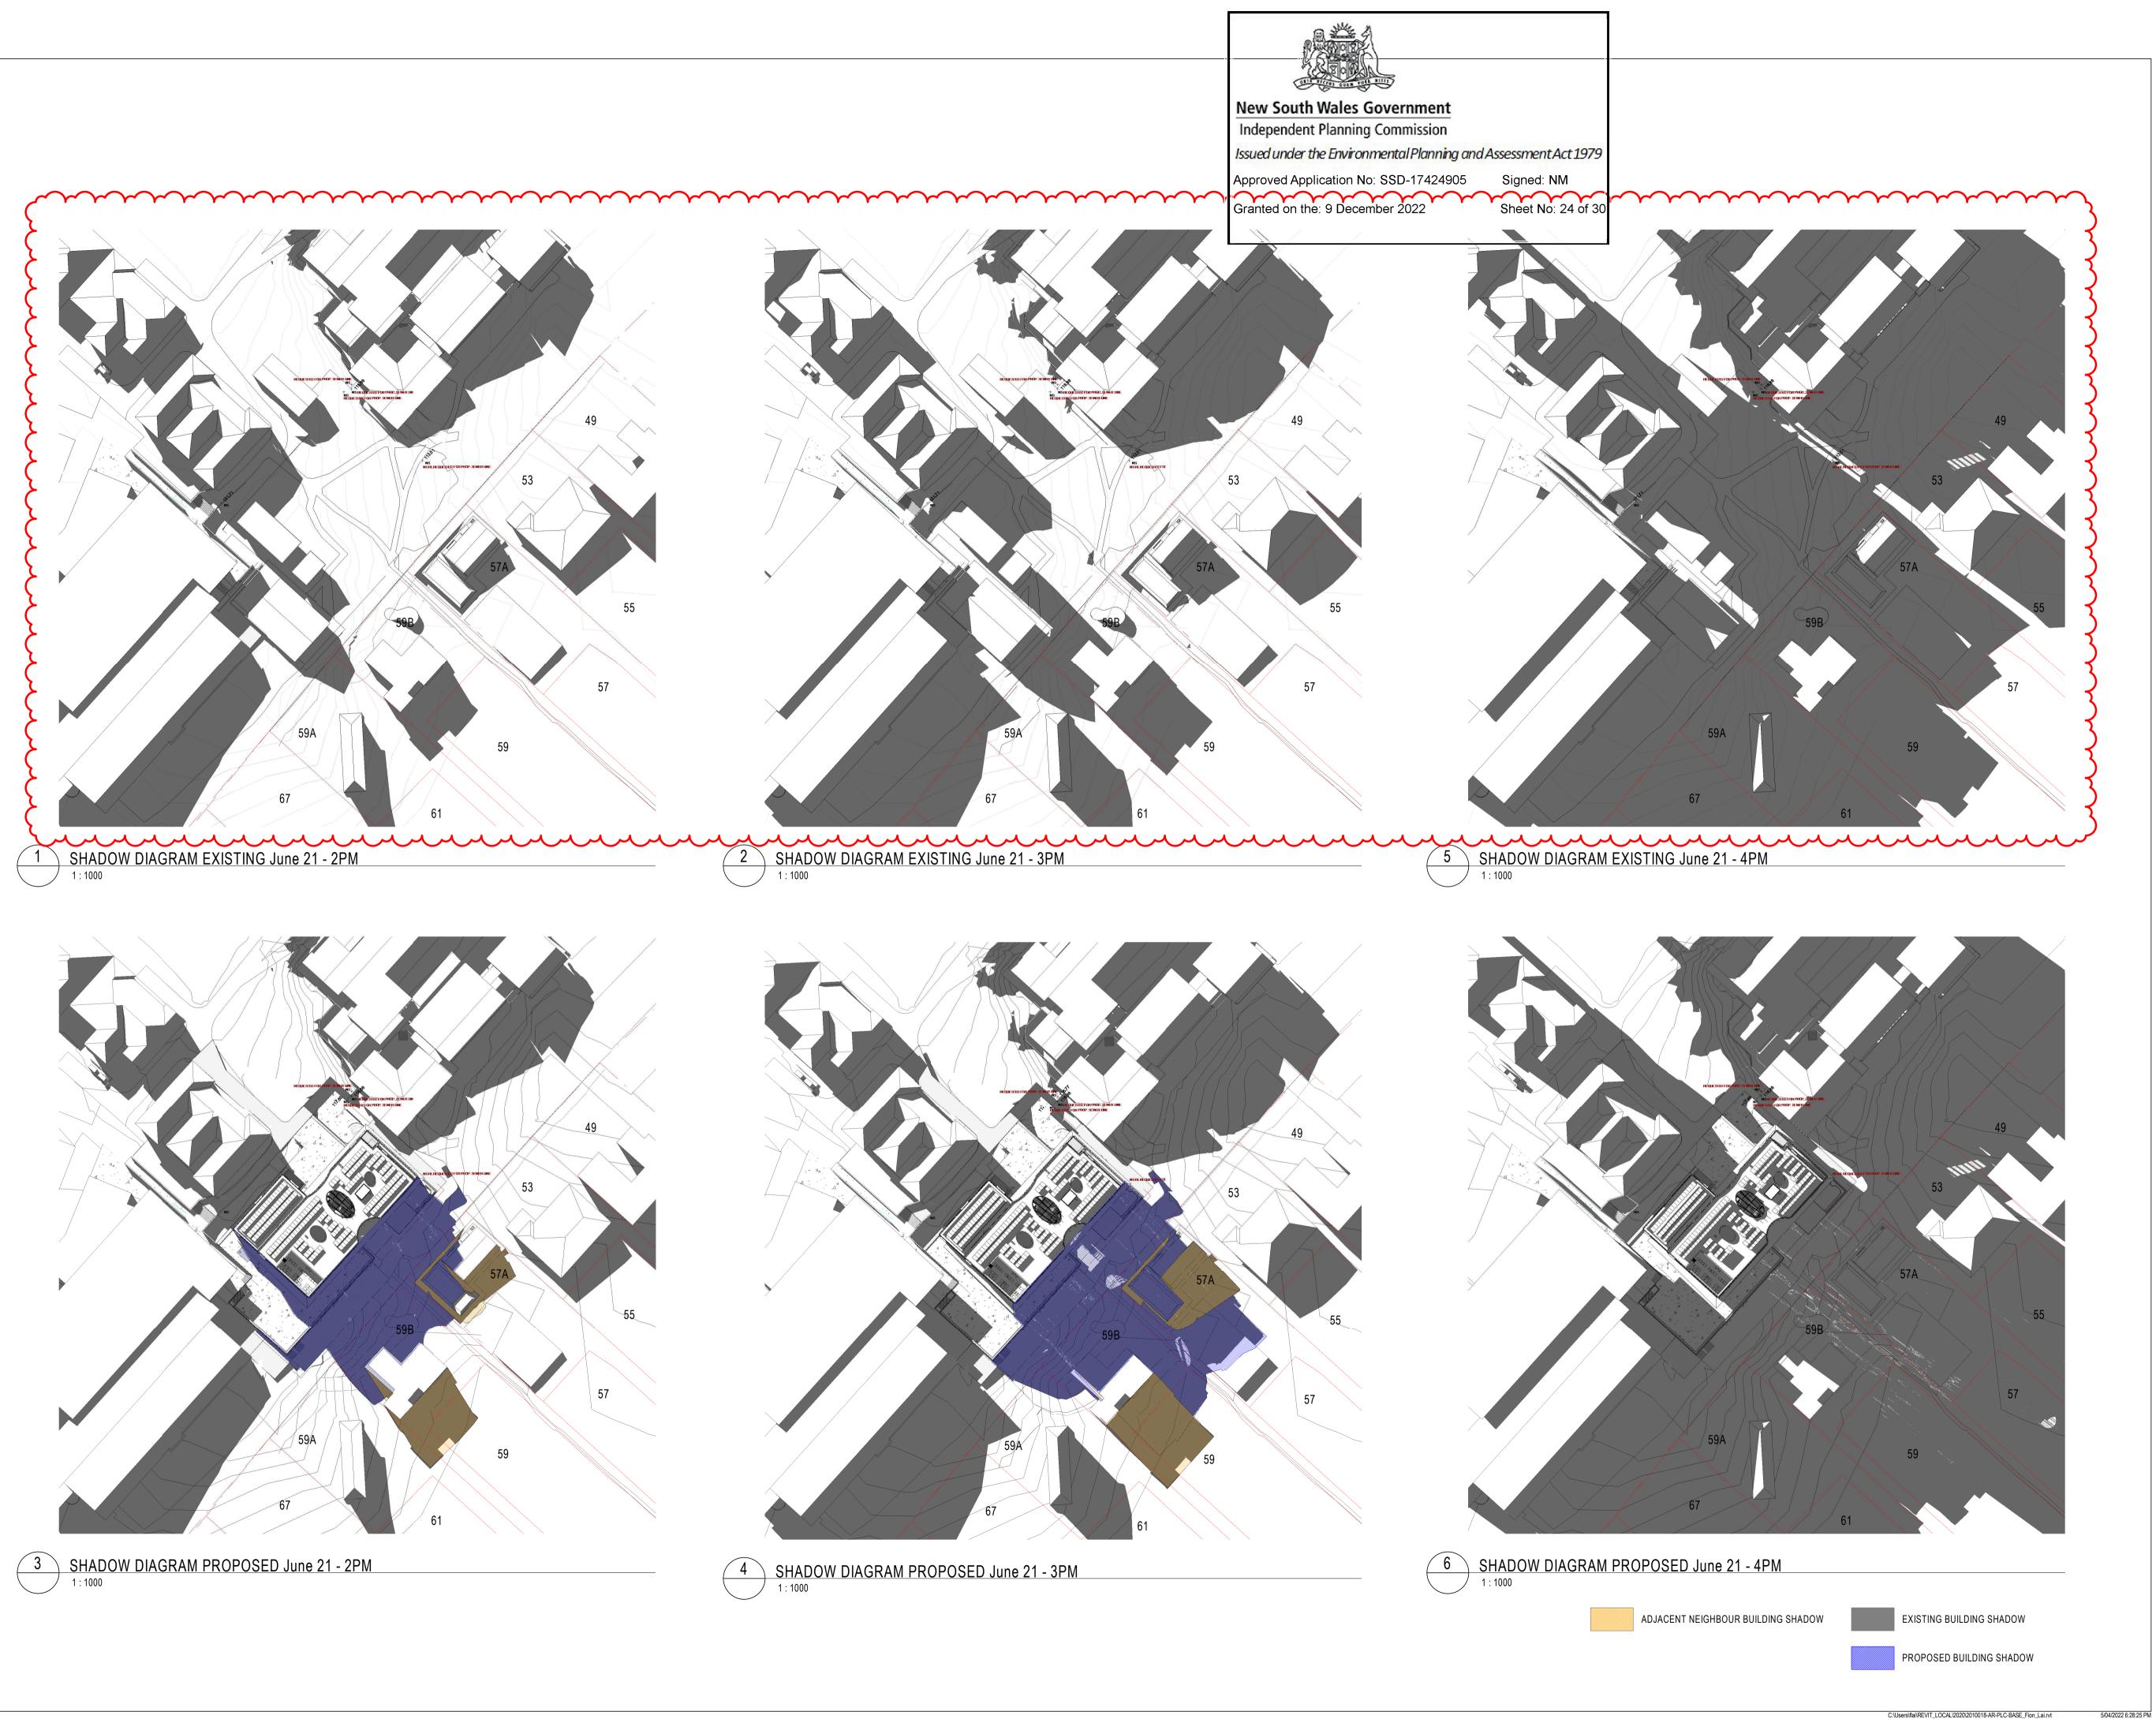

SHEET NUMBER

|              | SHEET NAME                            | Current<br>Revision |
|--------------|---------------------------------------|---------------------|
| $\checkmark$ |                                       | $\sim$              |
|              | COVER SHEET                           | 9                   |
|              | LOCATION PLAN                         | 5                   |
|              | EXISTING SITE PLAN + SITE ANALYSIS    | 6                   |
|              | PROPOSED SITE PLAN + SITE ANALYSIS    | 11                  |
|              | GENERAL ARRANGEMENT PLAN - LEVEL 00   | 13                  |
|              | GENERAL ARRANGEMENT PLAN - LEVEL 01   | 13                  |
|              | GENERAL ARRANGEMENT PLAN - LEVEL 02   | 13                  |
|              | GENERAL ARRANGEMENT PLAN - LEVEL 03   | 13                  |
|              | GENERAL ARRANGEMENT PLAN - LEVEL 04   | 13                  |
|              | GENERAL ARRANGEMENT PLAN - ROOF LEVEL | 3                   |
|              | ELEVATION - NORTH & SOUTH             | 8                   |
|              | ELEVATION - EAST & WEST               | 9                   |
|              | SECTIONS - SHEET 1                    | 8                   |
|              | SECTIONS-SHEET2                       | Z                   |
| J            | SECTIONS - SHEET 3                    | 7                   |
|              | SHADOW DIAGRAMS - SHEET 1             | 9                   |
|              | SHADOW DIAGRAMS - SHEET 2             | 9                   |
|              | SHADOW DIAGRAMS - SHEET 3             | 10                  |
|              | SHADOW DIAGRAMS - SHEET 4             | 5                   |
|              | SHADOW DIAGRAMS - SHEET 5             | 7                   |
|              | SHADOW DIAGRAMS - SHEET 6             | 5                   |
|              | SHADOW DIAGRAMS - SHEET 7             | 7                   |
|              | SHADOW DIAGRAMS - SHEET 8             | 3                   |
|              | SHADOW DIAGRAMS - SHEET 9             | 2                   |