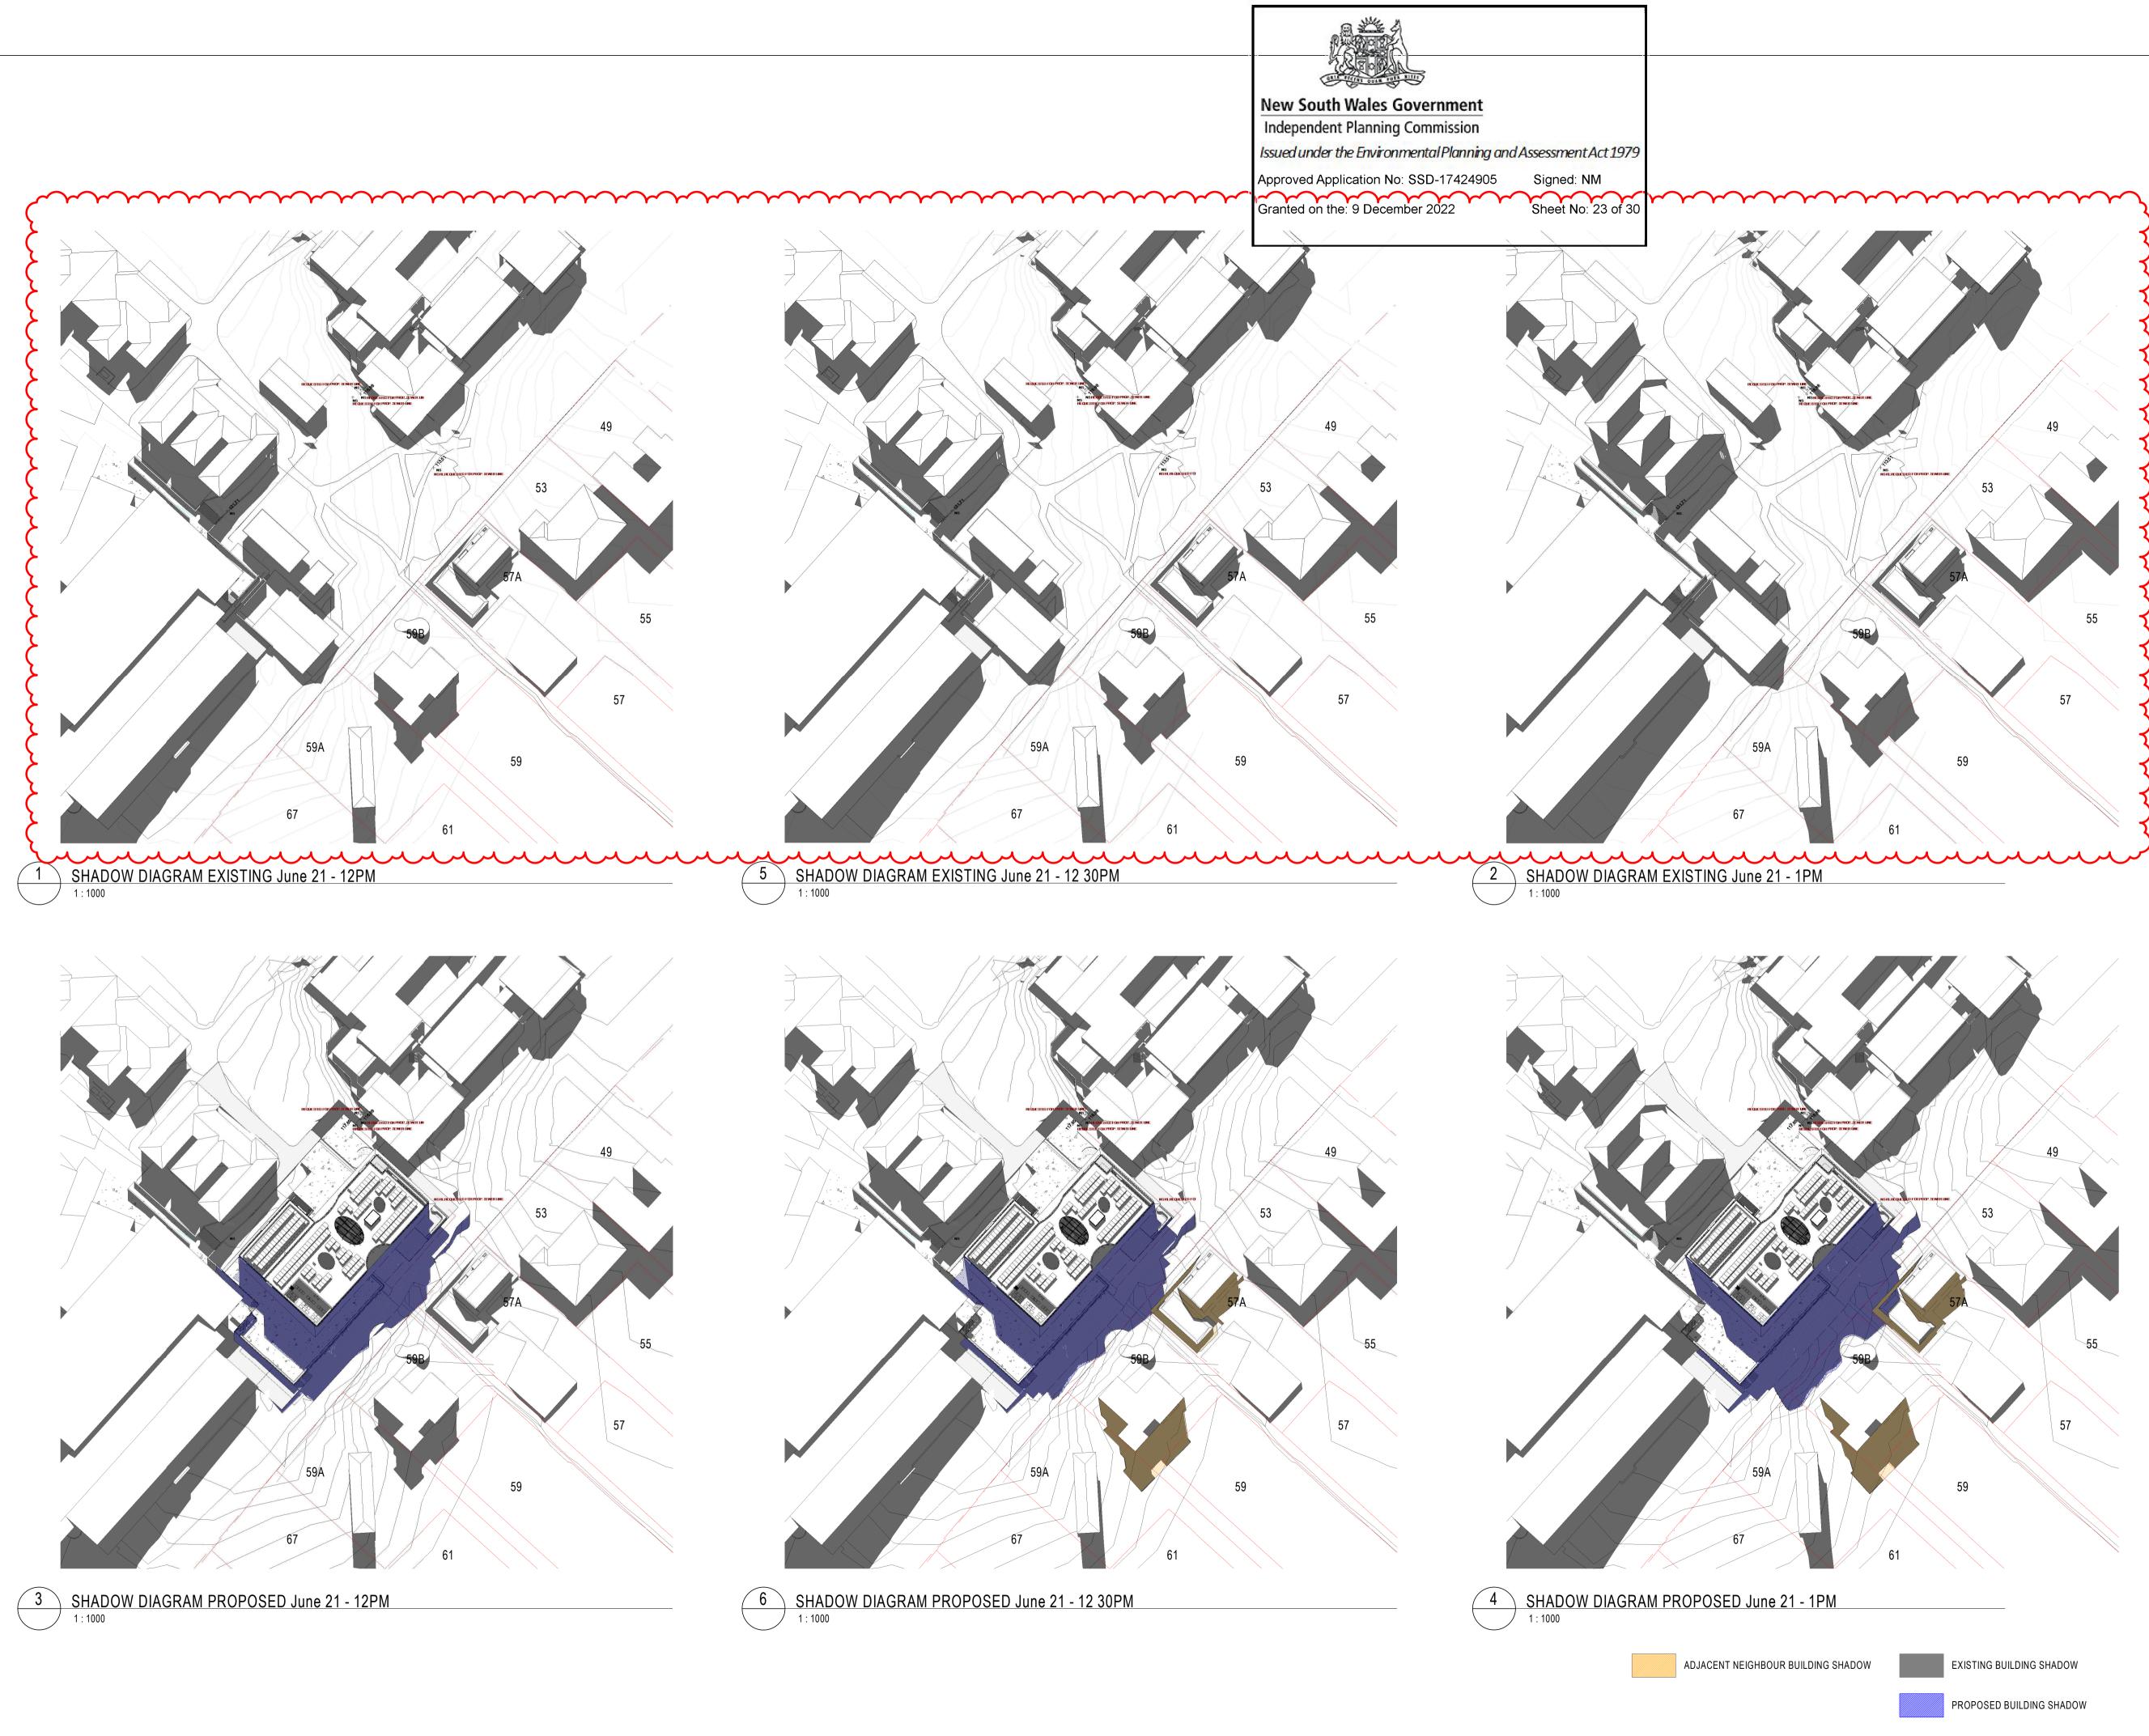

SHEET NUMBER

|              | SHEET NAME                            | Current<br>Revision |
|--------------|---------------------------------------|---------------------|
| $\checkmark$ |                                       | $\sim$              |
|              | COVER SHEET                           | 9                   |
|              | LOCATION PLAN                         | 5                   |
|              | EXISTING SITE PLAN + SITE ANALYSIS    | 6                   |
|              | PROPOSED SITE PLAN + SITE ANALYSIS    | 11                  |
|              | GENERAL ARRANGEMENT PLAN - LEVEL 00   | 13                  |
|              | GENERAL ARRANGEMENT PLAN - LEVEL 01   | 13                  |
|              | GENERAL ARRANGEMENT PLAN - LEVEL 02   | 13                  |
|              | GENERAL ARRANGEMENT PLAN - LEVEL 03   | 13                  |
|              | GENERAL ARRANGEMENT PLAN - LEVEL 04   | 13                  |
|              | GENERAL ARRANGEMENT PLAN - ROOF LEVEL | 3                   |
|              | ELEVATION - NORTH & SOUTH             | 8                   |
|              | ELEVATION - EAST & WEST               | 9                   |
|              | SECTIONS - SHEET 1                    | 8                   |
|              | SECTIONS-SHEET2                       | Z                   |
| J            | SECTIONS - SHEET 3                    | 7                   |
|              | SHADOW DIAGRAMS - SHEET 1             | 9                   |
|              | SHADOW DIAGRAMS - SHEET 2             | 9                   |
|              | SHADOW DIAGRAMS - SHEET 3             | 10                  |
|              | SHADOW DIAGRAMS - SHEET 4             | 5                   |
|              | SHADOW DIAGRAMS - SHEET 5             | 7                   |
|              | SHADOW DIAGRAMS - SHEET 6             | 5                   |
|              | SHADOW DIAGRAMS - SHEET 7             | 7                   |
|              | SHADOW DIAGRAMS - SHEET 8             | 3                   |
|              | SHADOW DIAGRAMS - SHEET 9             | 2                   |