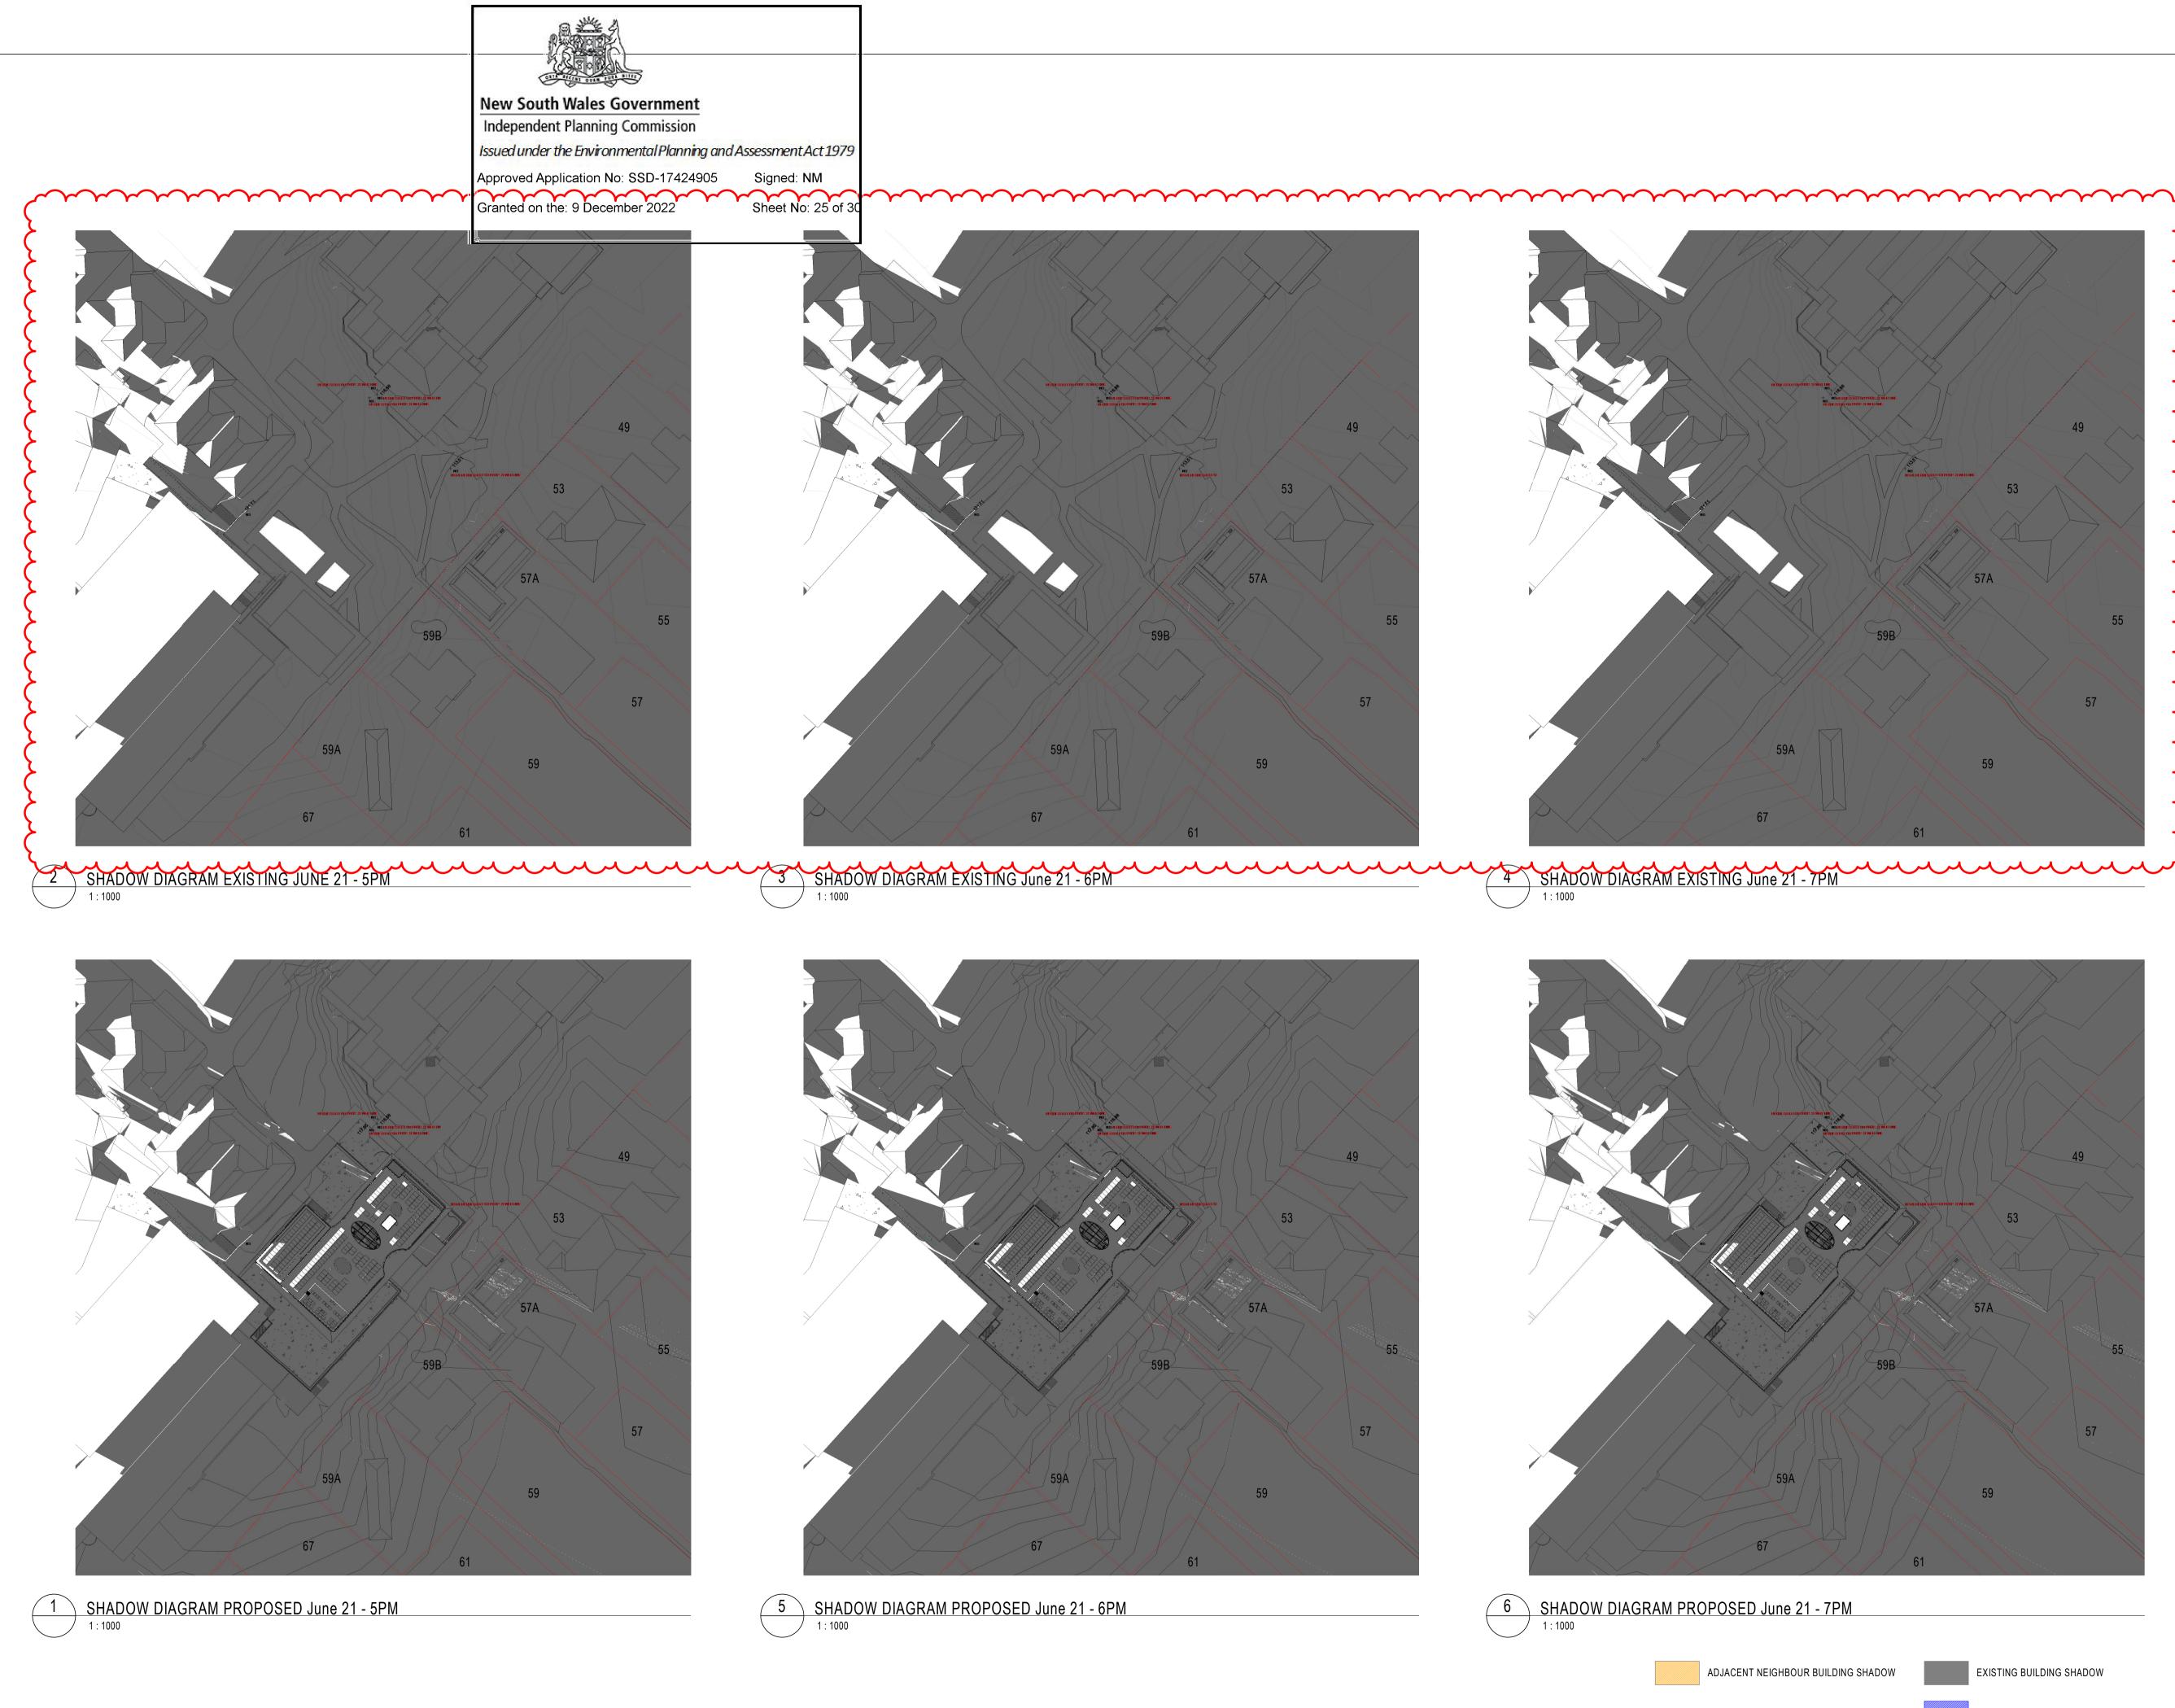

SHEET NUMBER

|              | SHEET NAME                            | Current<br>Revision |
|--------------|---------------------------------------|---------------------|
| $\checkmark$ |                                       | $\sim$              |
|              | COVER SHEET                           | 9                   |
|              | LOCATION PLAN                         | 5                   |
|              | EXISTING SITE PLAN + SITE ANALYSIS    | 6                   |
|              | PROPOSED SITE PLAN + SITE ANALYSIS    | 11                  |
|              | GENERAL ARRANGEMENT PLAN - LEVEL 00   | 13                  |
|              | GENERAL ARRANGEMENT PLAN - LEVEL 01   | 13                  |
|              | GENERAL ARRANGEMENT PLAN - LEVEL 02   | 13                  |
|              | GENERAL ARRANGEMENT PLAN - LEVEL 03   | 13                  |
|              | GENERAL ARRANGEMENT PLAN - LEVEL 04   | 13                  |
|              | GENERAL ARRANGEMENT PLAN - ROOF LEVEL | 3                   |
|              | ELEVATION - NORTH & SOUTH             | 8                   |
|              | ELEVATION - EAST & WEST               | 9                   |
|              | SECTIONS - SHEET 1                    | 8                   |
|              | SECTIONS-SHEET2                       | Z                   |
| J            | SECTIONS - SHEET 3                    | 7                   |
|              | SHADOW DIAGRAMS - SHEET 1             | 9                   |
|              | SHADOW DIAGRAMS - SHEET 2             | 9                   |
|              | SHADOW DIAGRAMS - SHEET 3             | 10                  |
|              | SHADOW DIAGRAMS - SHEET 4             | 5                   |
|              | SHADOW DIAGRAMS - SHEET 5             | 7                   |
|              | SHADOW DIAGRAMS - SHEET 6             | 5                   |
|              | SHADOW DIAGRAMS - SHEET 7             | 7                   |
|              | SHADOW DIAGRAMS - SHEET 8             | 3                   |
|              | SHADOW DIAGRAMS - SHEET 9             | 2                   |