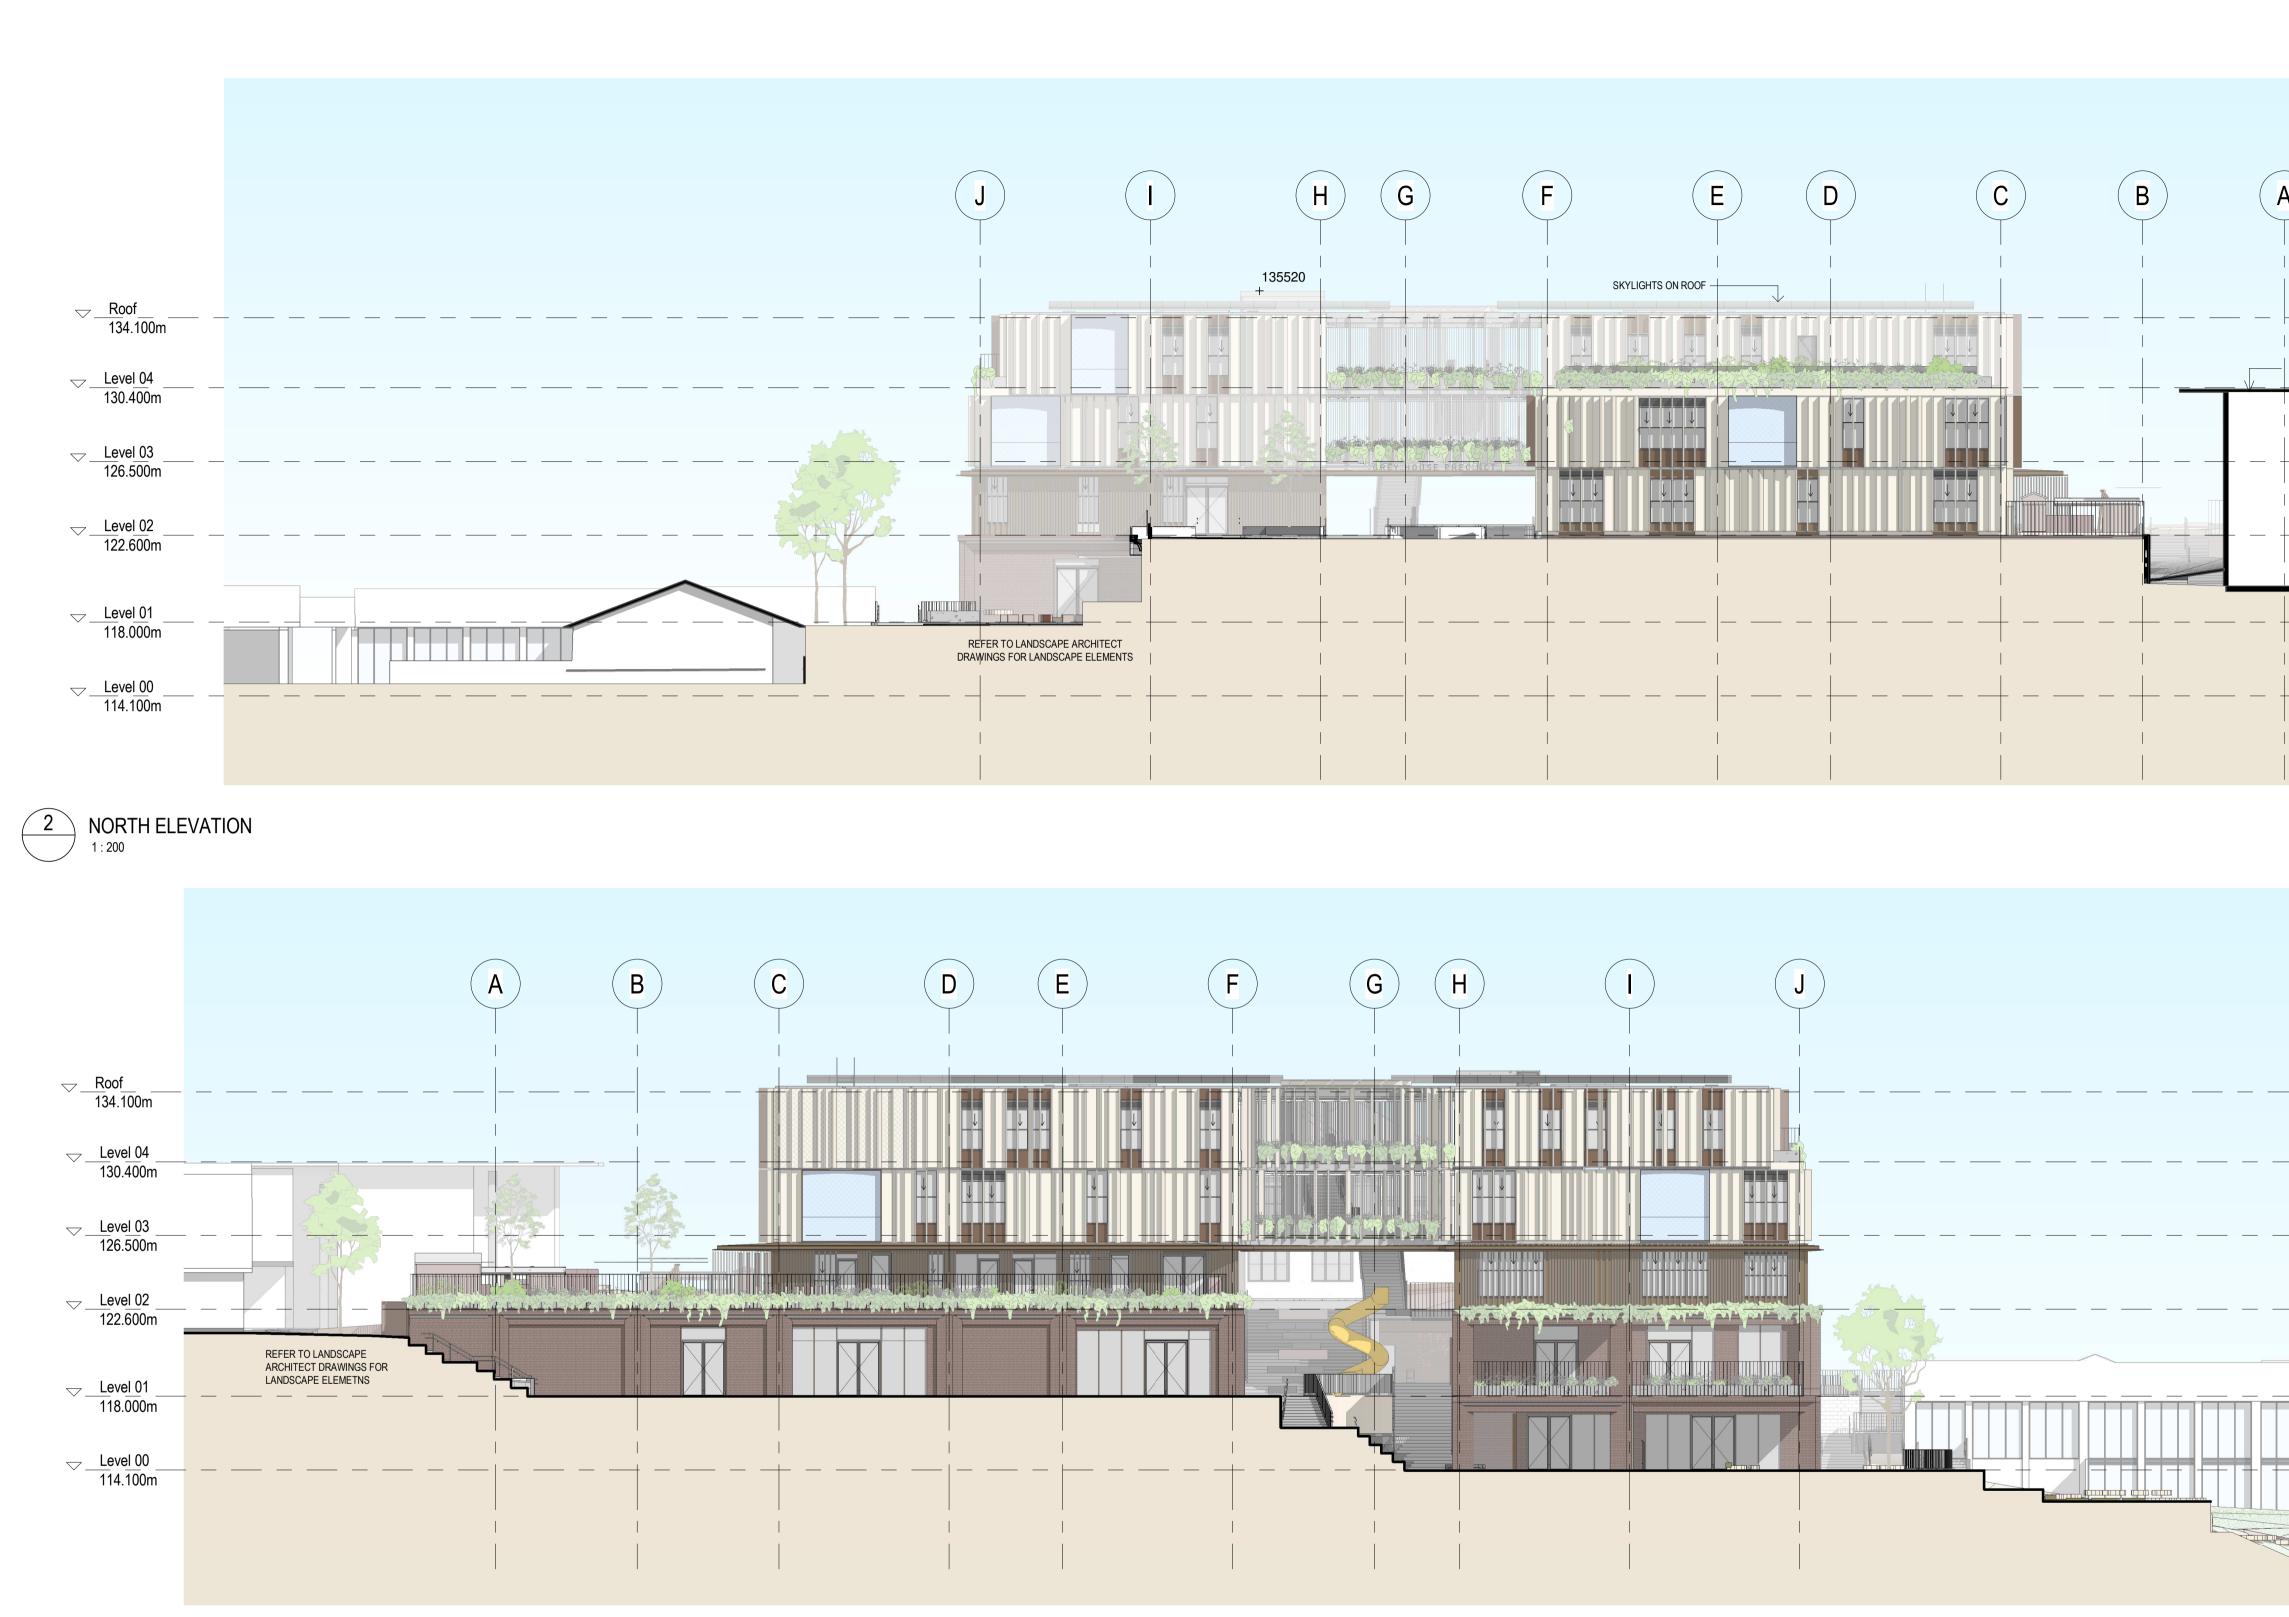

| 288<br>VISORY<br>E PLANNING<br>974<br>ES COLLEGE<br>ES COLLEGE<br>PRECINCT<br>BER                                                                                                                                                                                                                                                                                  |

1 DA-C10-AA-02

| GENERAL ARRANGEMEN |       |  |  |
|--------------------|-------|--|--|
| PLAN - ROOF LEVEL  |       |  |  |
|                    | ISSUE |  |  |

| AR-DA-B10-05-00 | 3   |
|-----------------|-----|
|                 | · · |

3/05/2022 5:27:46 PM

C:\Users\nsouksamrane\REVIT\_LOCAL\2020\2010018-AR-PLC-BASE\_nsouksamrane.rvt





New So Indeper Issued un Approved Granted

| Δ                                                                    |                     |
|----------------------------------------------------------------------|---------------------|
| A)                                                                   |                     |
|                                                                      |                     |
|                                                                      |                     |
|                                                                      |                     |
| EXISTING AQUATIC CENTRE                                              |                     |
|                                                                      |