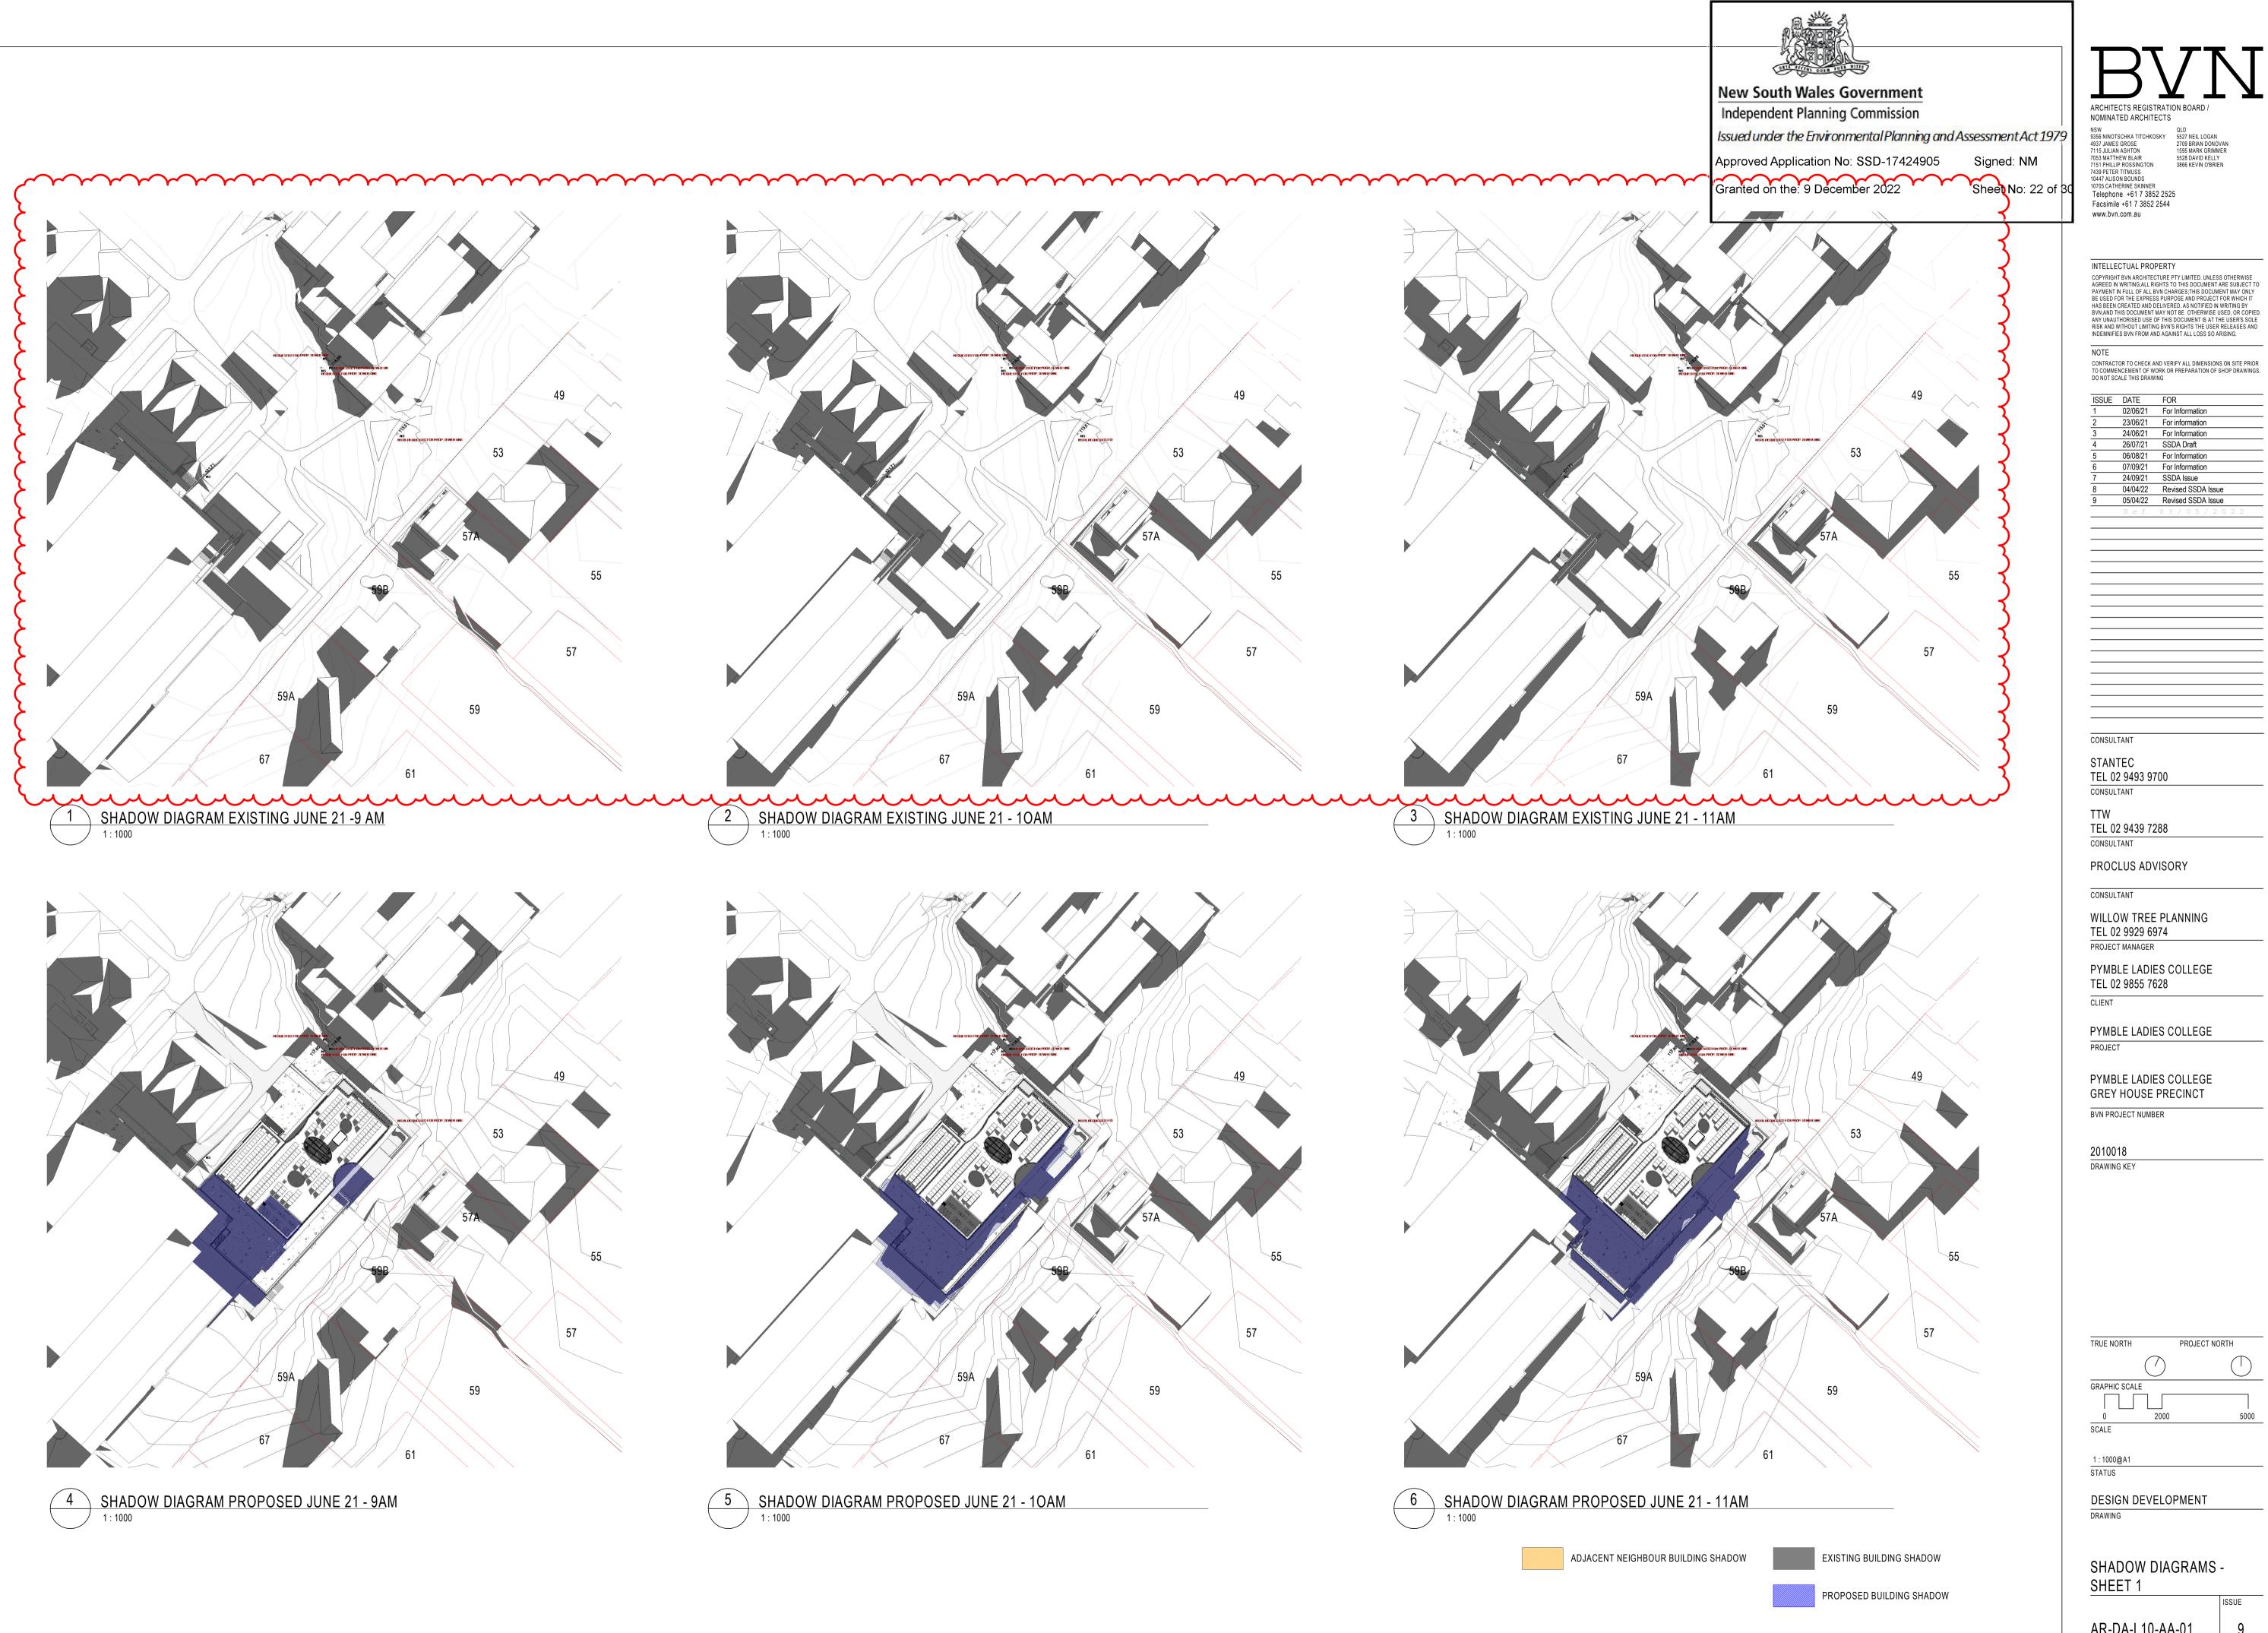

SHEET NUMBER

|              | SHEET NAME                            | Current<br>Revision |
|--------------|---------------------------------------|---------------------|
| $\checkmark$ |                                       | $\sim$              |
|              | COVER SHEET                           | 9                   |
|              | LOCATION PLAN                         | 5                   |
|              | EXISTING SITE PLAN + SITE ANALYSIS    | 6                   |
|              | PROPOSED SITE PLAN + SITE ANALYSIS    | 11                  |
|              | GENERAL ARRANGEMENT PLAN - LEVEL 00   | 13                  |
|              | GENERAL ARRANGEMENT PLAN - LEVEL 01   | 13                  |
|              | GENERAL ARRANGEMENT PLAN - LEVEL 02   | 13                  |
|              | GENERAL ARRANGEMENT PLAN - LEVEL 03   | 13                  |
|              | GENERAL ARRANGEMENT PLAN - LEVEL 04   | 13                  |
|              | GENERAL ARRANGEMENT PLAN - ROOF LEVEL | 3                   |
|              | ELEVATION - NORTH & SOUTH             | 8                   |
|              | ELEVATION - EAST & WEST               | 9                   |
|              | SECTIONS - SHEET 1                    | 8                   |
|              | SECTIONS-SHEET2                       | Z                   |
| J            | SECTIONS - SHEET 3                    | 7                   |
|              | SHADOW DIAGRAMS - SHEET 1             | 9                   |
|              | SHADOW DIAGRAMS - SHEET 2             | 9                   |
|              | SHADOW DIAGRAMS - SHEET 3             | 10                  |
|              | SHADOW DIAGRAMS - SHEET 4             | 5                   |
|              | SHADOW DIAGRAMS - SHEET 5             | 7                   |
|              | SHADOW DIAGRAMS - SHEET 6             | 5                   |
|              | SHADOW DIAGRAMS - SHEET 7             | 7                   |
|              | SHADOW DIAGRAMS - SHEET 8             | 3                   |
|              | SHADOW DIAGRAMS - SHEET 9             | 2                   |