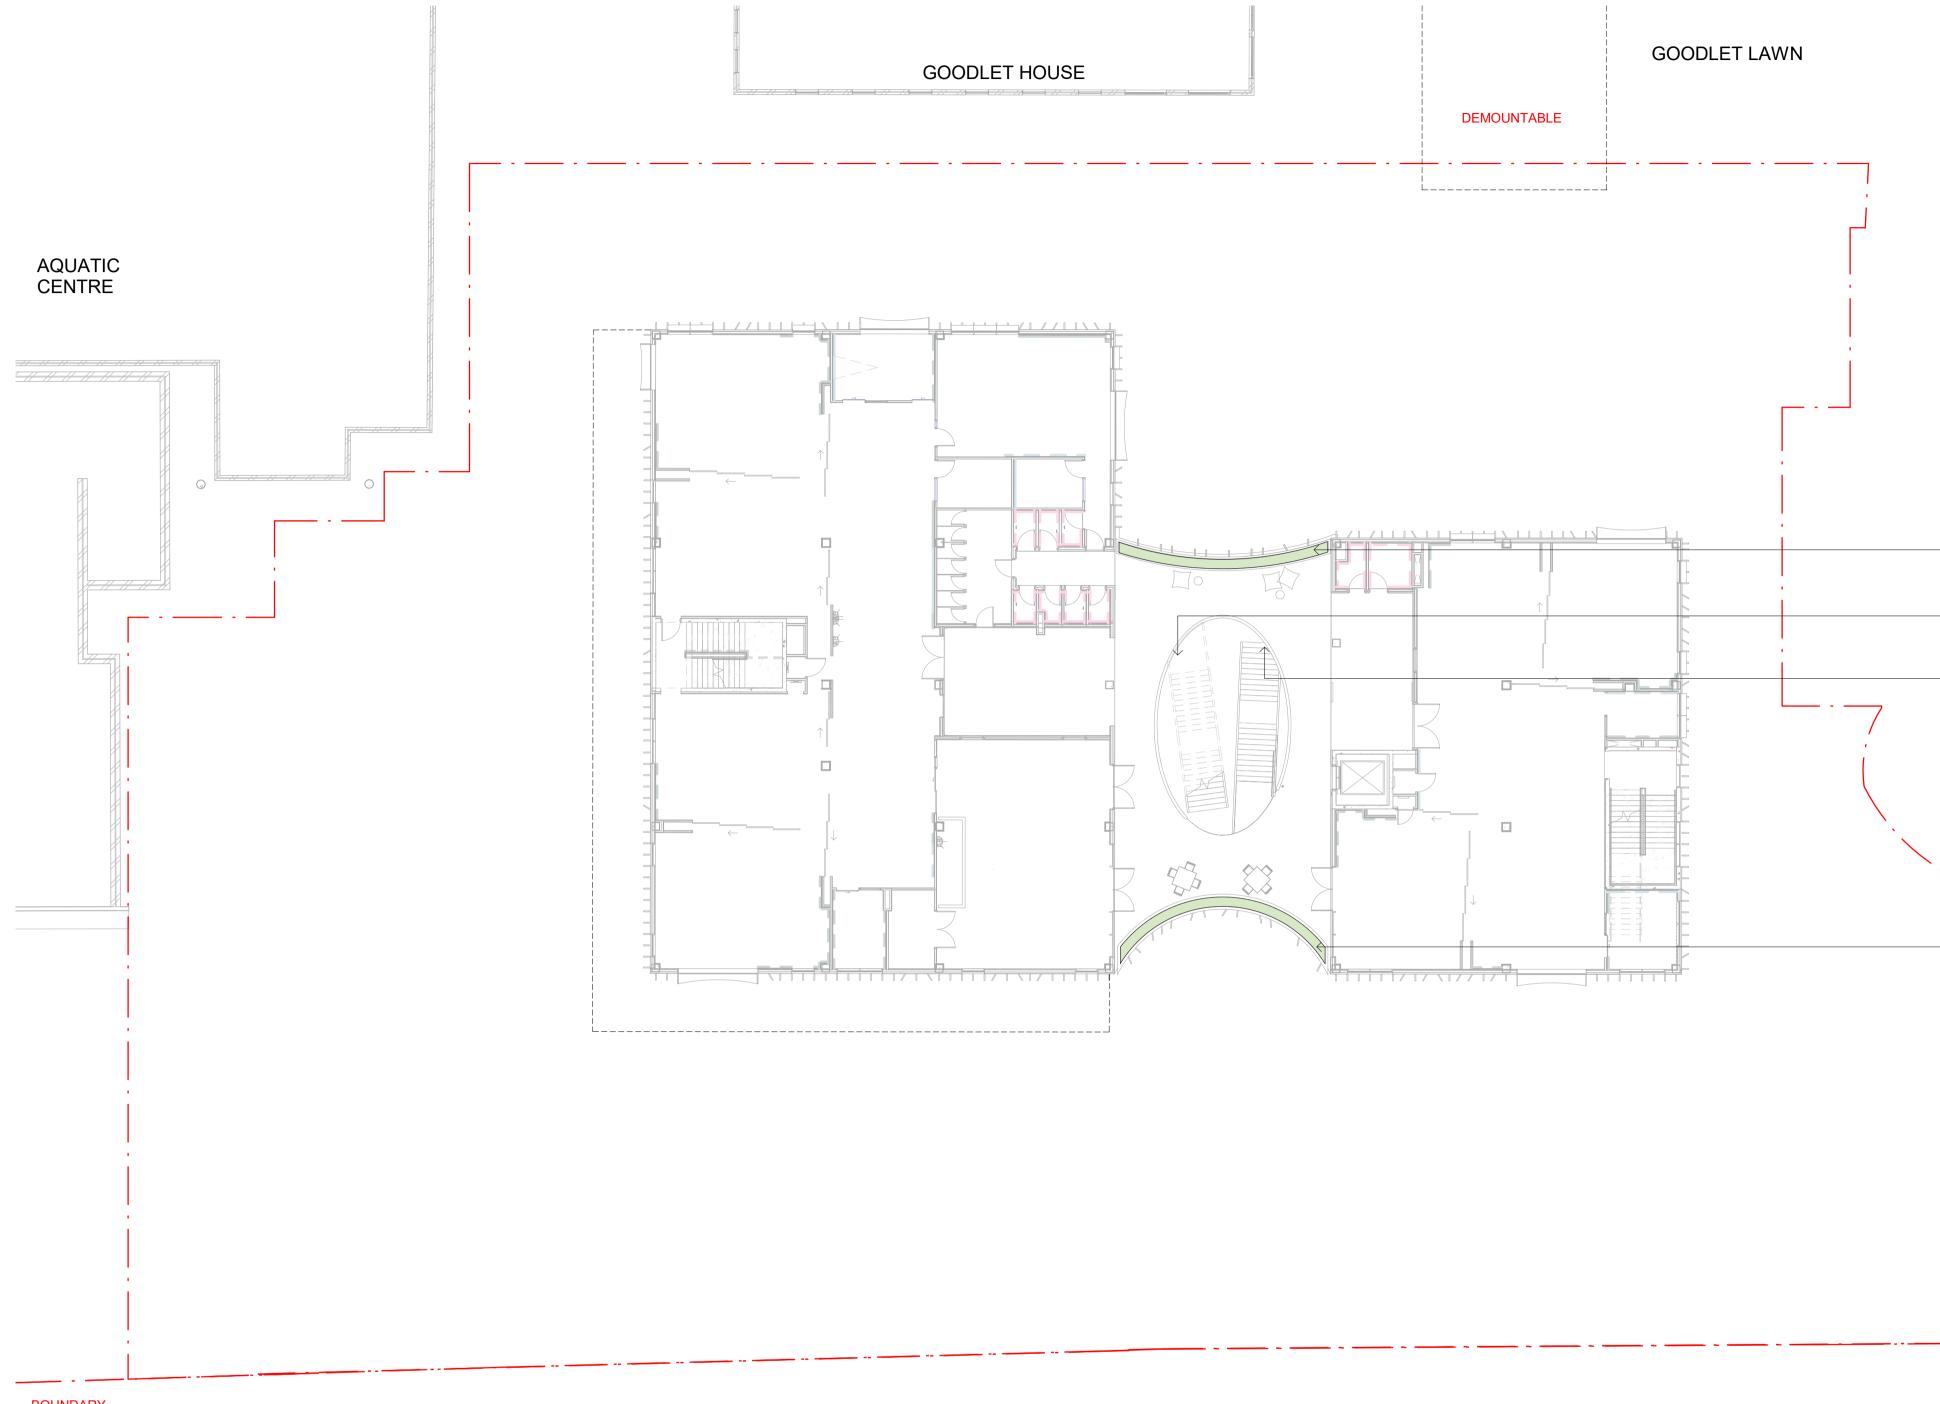

|          |                 |     |       |
|      |          |                 |     |       |
|      |          |                 |     |       |



1, 5 Wilson Street, p.o. box 307, Newtown, 2042 p 03.9670.0699 australia@oculus.info LBOURNE **SYDNEY** WASHINGTON

PROJECT Pymble Ladies College - Grey House Precinct Avon Road, Pymble NSW

CLIENT Pymble Ladies College



ARCHITECT **BVN** Architecture

255 Pitt Street, Sydney NSW

BVN

PEDESTRIAN ENTRANCE -STAIRS

GOODLET LAWN

JUNIOR SCHOOL

DEMOUNTABLE

\_\_\_\_\_

\_\_\_\_\_

 $\mathbf{X}$ 

GRI





**New South Wales Government** Independent Planning Commission

Issued under the Environmental Planning and Assessment Act 1979

Approved Application No: SSD-17424905 Granted on the: 9 December 2022

Sheet No: 16 of 30

Signed: NM





BOUNDARY

NOTES NUTES THESE DRAWINGS ARE TO BE READ IN CONJUNCTION WITH ALL LANDSCAPE SCHEDULES AND TECHNICAL SPECIFICATION AND OTHER CONSULTANTS DRAWINGS. CHECK AND VERIFY ALL DIMENSIONS AND SITE CONDITIONS PRIOR TO THE COMMENCEMENT OF ANY WORK. DO NOT SCALE DRAWINGS -REFER TO FIGURED DIMENSIONS ONLY. INFORM OCULUS OF ANY DISCREPANCIES FOR CLARIFICATION BEFORE PROCEEDING. UNLESS NOTED OTHERWISE THIS DRAWING IS NOT FOR CONSTRUCTION. © OCULUS 2017 All rights reserved

C:\Users\alia.khan\Documents\OC\_LA\_PLC Grey House Precinct\_R20\_alia.khanTCQ97.rvt



KEY PLAN



| ISSUE | DATE     | AMENDMENT       | DRN | APRVD |
|-------|----------|-----------------|-----|-------|
| 1     | 21.09.21 | Issued for SSDA | AK  | RB    |
| 2     | 01.04.22 | Revised SSDA    | SL  | AK    |
|       |