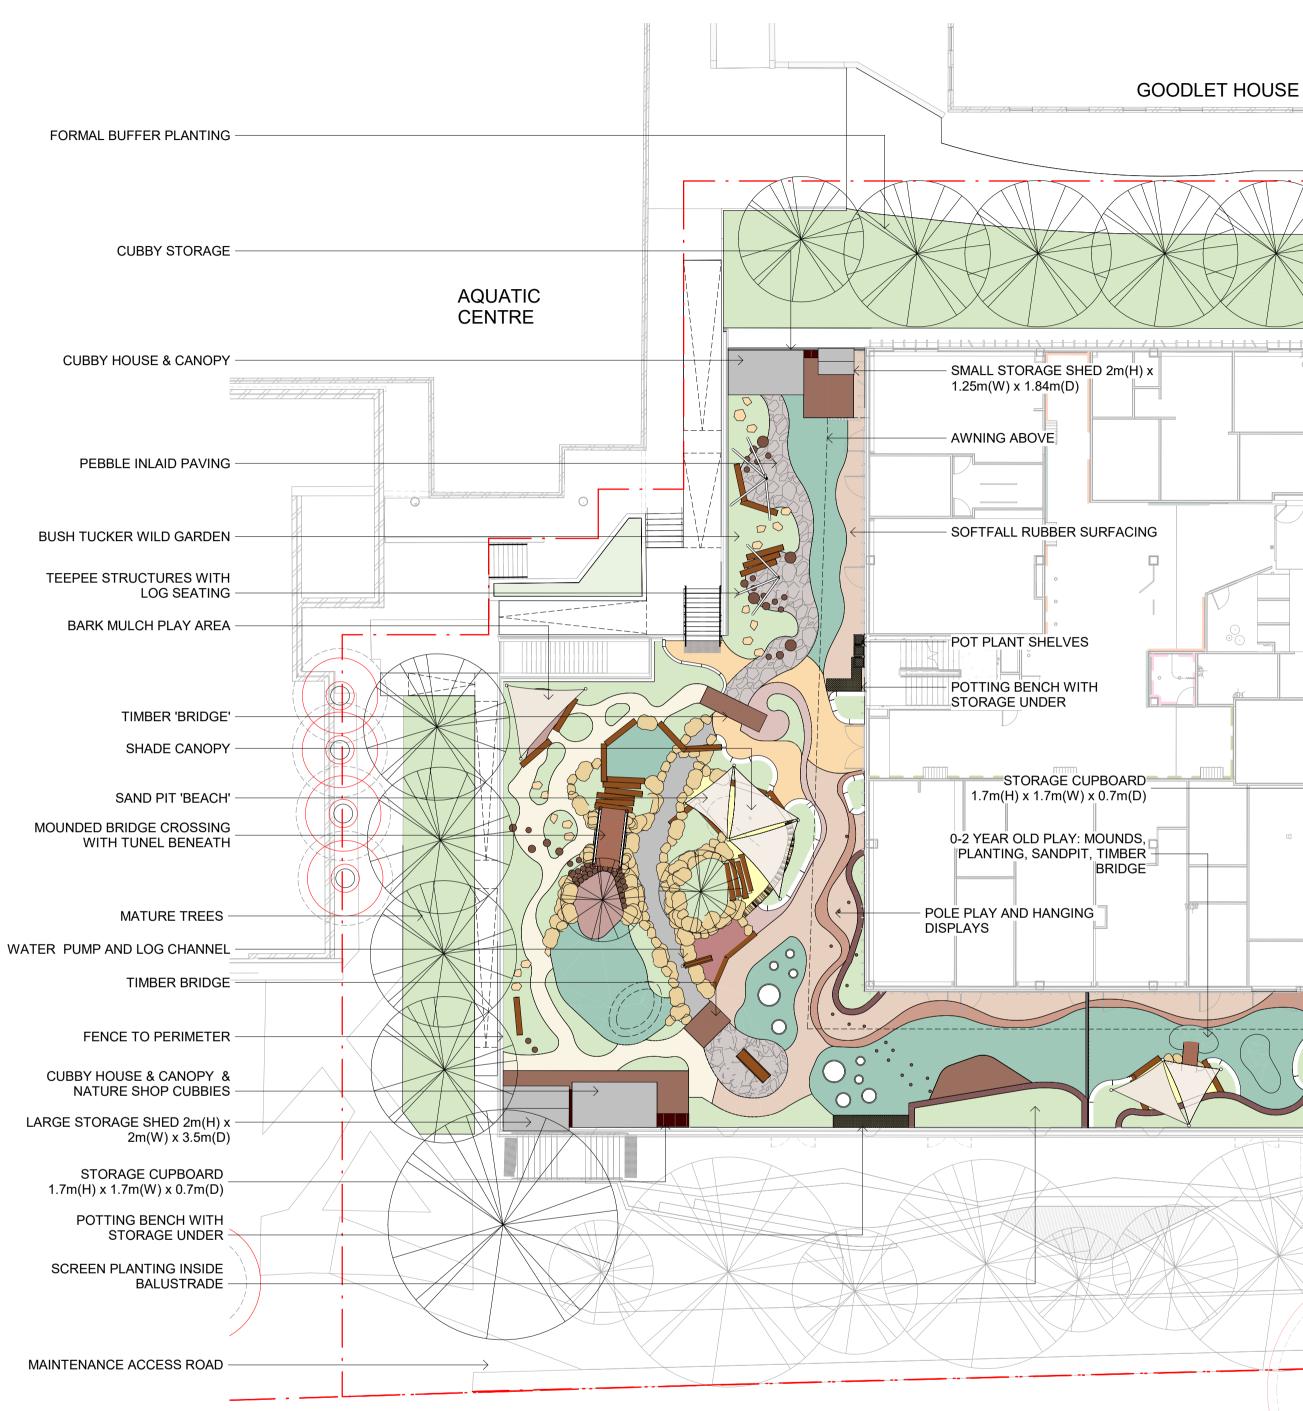

|
|       |          |                 |     |       |
|       |          |                 |     |       |
|       |          |                 |     |       |
|       |          |                 |     |       |
|       |          |                 |     |       |
|       |          |                 |     |       |



Level 1, 5 Wilson Street, p.o. box 307, Newtown, 2042 p 03.9670.0699 australia@oculus.info MELBOURNE **SYDNEY** WASHINGTON

PROJECT Pymble Ladies College - Grey House Precinct Avon Road, Pymble NSW

CLIENT Pymble Ladies College An Cadies (

ARCHITECT **BVN** Architecture 255 Pitt Street, Sydney NSW



Issued under the Environmental Planning and Assessment Act 1979

Approved Application No: SSD-17424905 Signed: NM

Granted on the: 9 December 2022

Sheet No: 15 of 30





BOUNDARY



NOTES THESE DRAWINGS ARE TO BE READ IN CONJUNCTION WITH ALL LANDSCAPE SCHEDULES AND TECHNICAL SPECIFICATION AND OTHER CONSULTANTS DRAWINGS. CHECK AND VERIFY ALL DIMENSIONS AND SITE CONDITIONS PRIOR TO THE COMMENCEMENT OF ANY WORK. DO NOT SCALE DRAWINGS -REFER TO FIGURED DIMENSIONS ONLY. INFORM OCULUS OF ANY DISCREPANCIES FOR CLARIFICATION BEFORE PROCEEDING. UNLESS NOTED OTHERWISE THIS DRAWING IS NOT FOR CONSTRUCTION. © OCULUS 2017 All rights reserved

C:\Users\scarlett\Documents\OC\_LA\_PLC Grey House Precinct\_R20\_scarlett@oculus.info.rvt



DIAL BEFORE YOU DIG

KEY PLAN



| SSUE | DATE     | AMENDMENT       | DRN | APRVD |
|------|----------|-----------------|-----|-------|
| 1    | 21.09.21 | Issued for SSDA | AK  | RB    |
| 2    | 01.04.22 | Revised SSDA    | SL  | AK