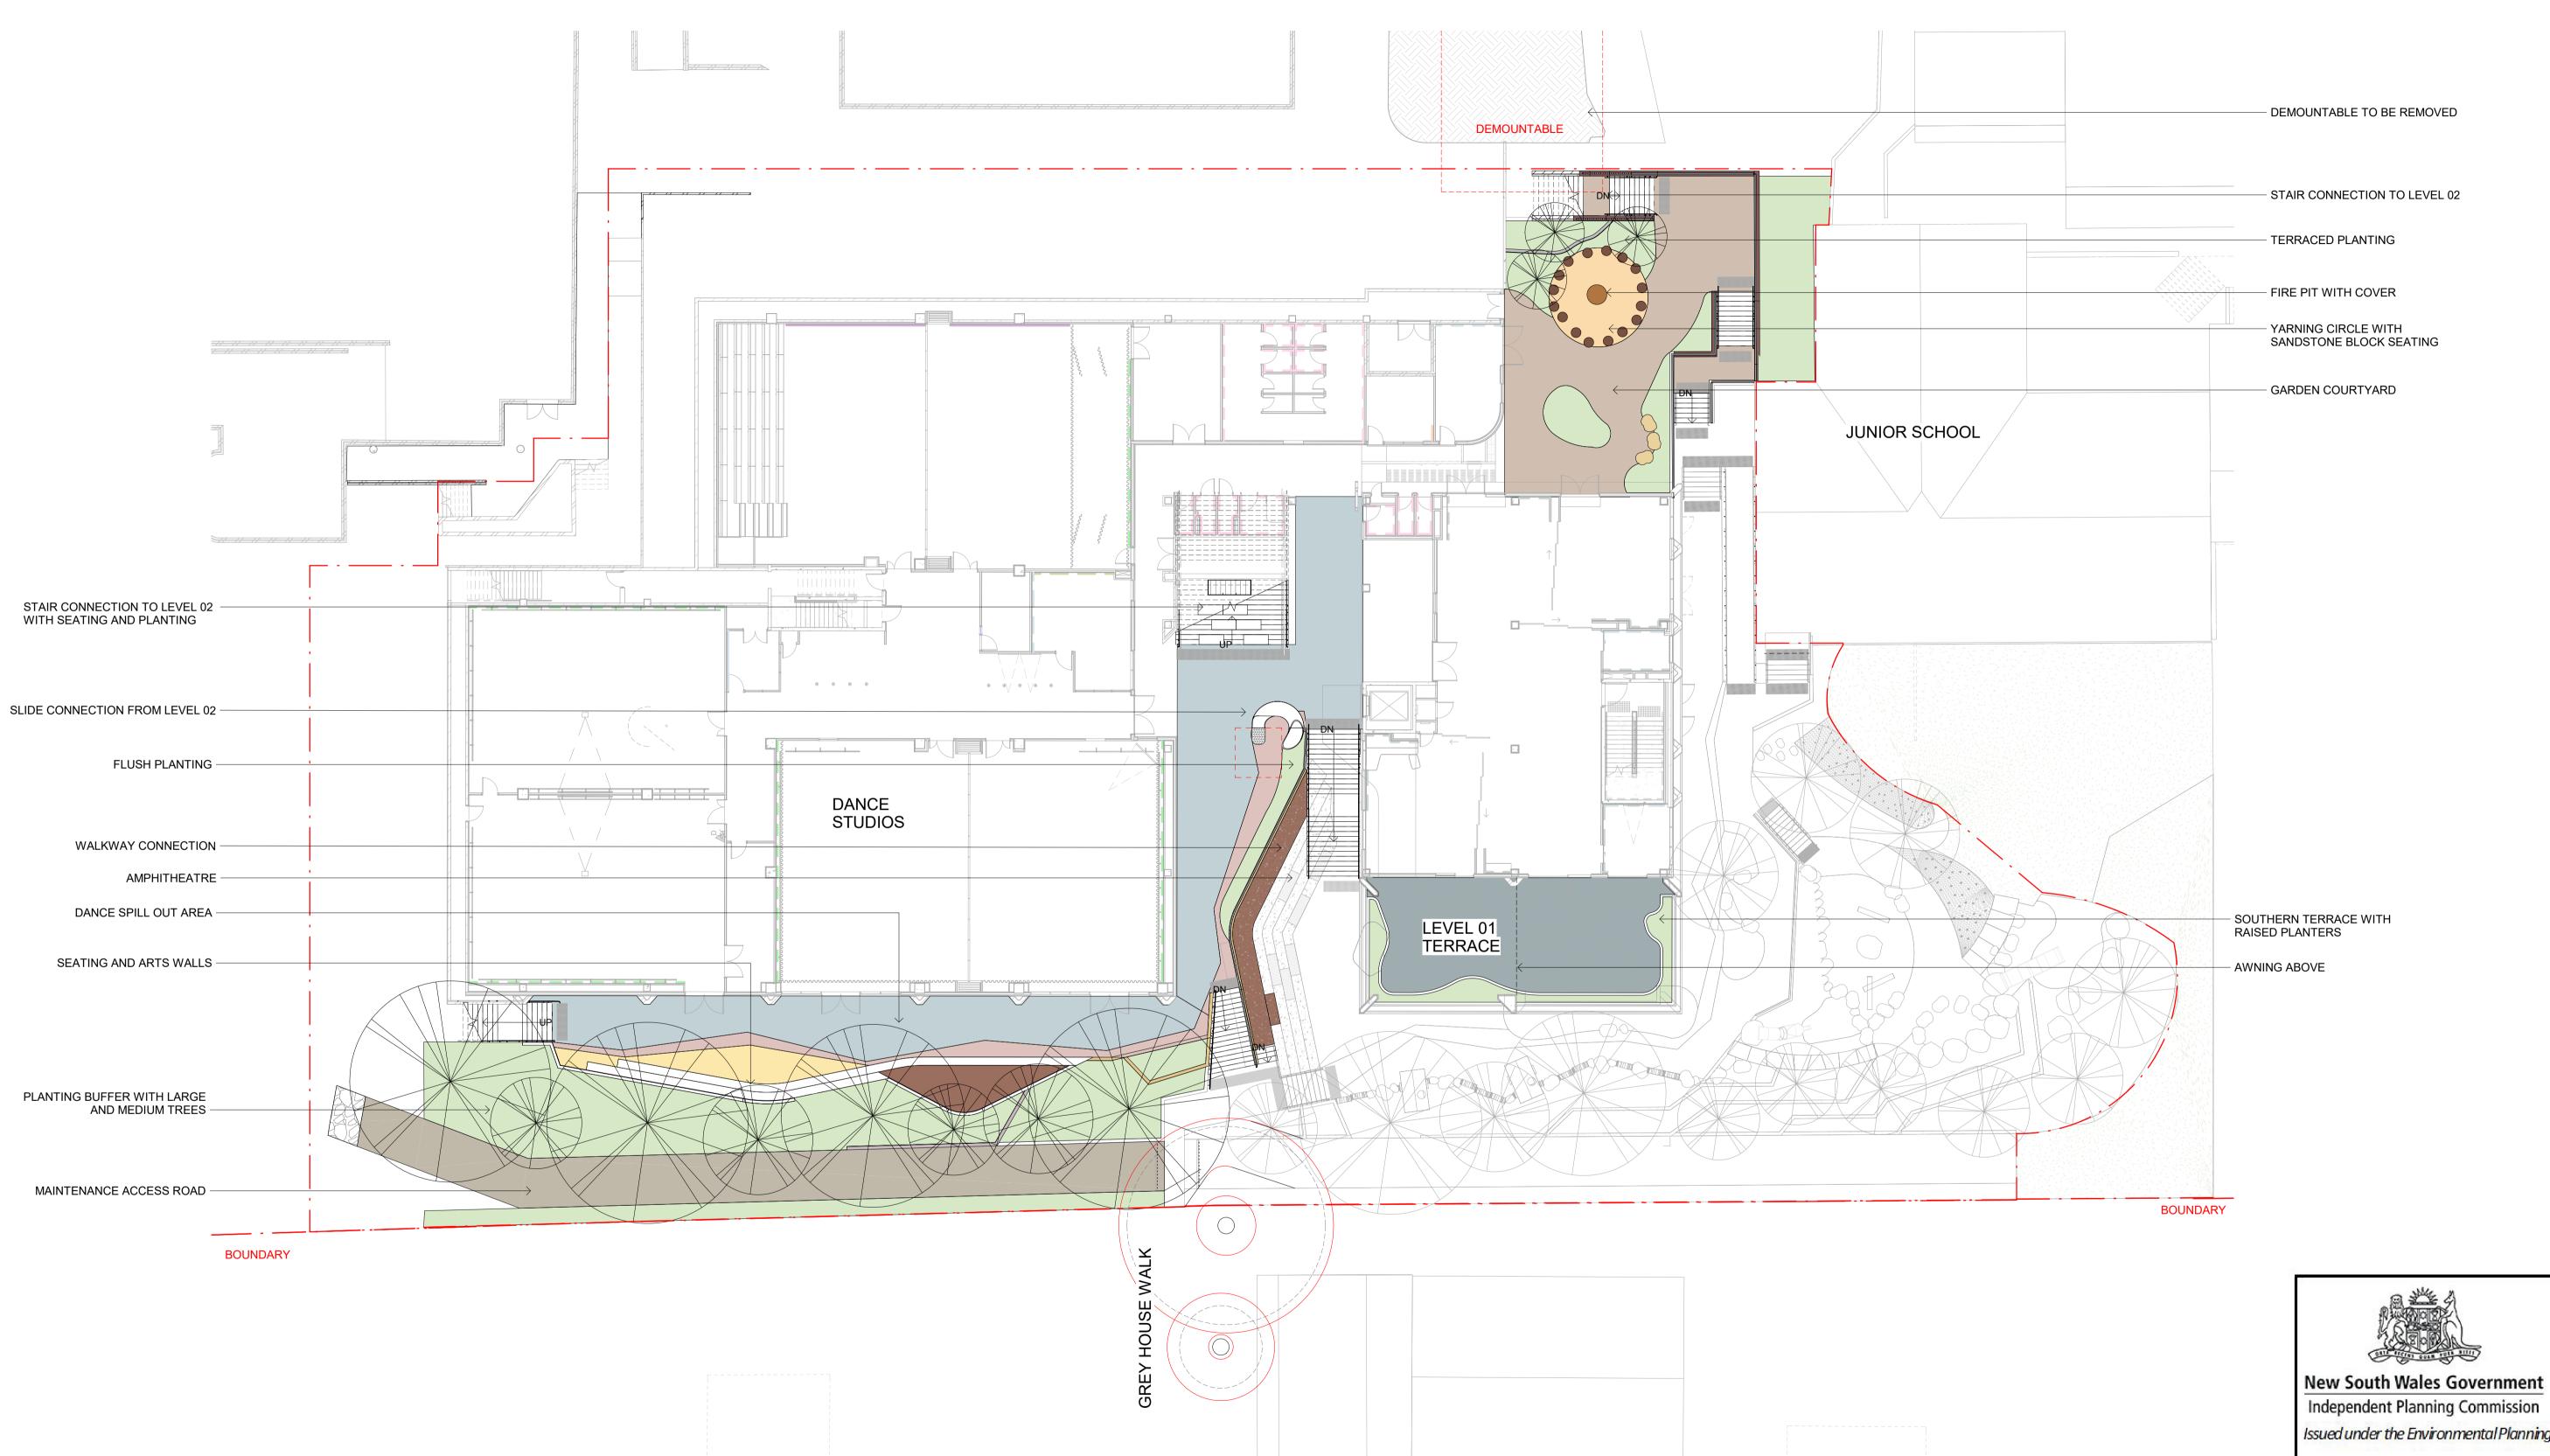

ILL OUT SPACE                                                      |
|          | - WAVE SLIDE                                                                |
|          | - TUNNEL SLIDE                                                              |
|          | - OSHC UPPER PLAY TERRACE                                                   |
|          | - CUBBY HOUSE                                                               |
| BOUNDARY | - MAINTENANCE ACCESS<br>ROAD TO TIE INTO EXISTING<br>LEVELS AT EASTERN EDGE |
| BOONDAIN |                                                                             |

STATUS DRAWING TITLE SITE PLAN LEVEL 00 NORTH POINT PROJECT N<sup>O</sup> SHEET SIZE S21-015 A1 2 0 2 4 6 8 10 SCALE 1:200 m ( /DRAWING N<sup>O</sup> ISSUE L005 2

- PLANTED TERRACES



NOTES NUTES THESE DRAWINGS ARE TO BE READ IN CONJUNCTION WITH ALL LANDSCAPE SCHEDULES AND TECHNICAL SPECIFICATION AND OTHER CONSULTANTS DRAWINGS. CHECK AND VERIFY ALL DIMENSIONS AND SITE CONDITIONS PRIOR TO THE COMMENCEMENT OF ANY WORK. DO NOT SCALE DRAWINGS -REFER TO FIGURED DIMENSIONS ONLY. INFORM OCULUS OF ANY DISCREPANCIES FOR CLARIFICATION BEFORE PROCEEDING. UNLESS NOTED OTHERWISE THIS DRAWING IS NOT FOR CONSTRUCTION.

C:\Users\alia.khan\Documents\OC\_LA\_PLC Grey House Precinct\_R20\_alia.khanTCQ97.rvt



**DIAL BEFORE YOU DIG** SERVICES SHOWN ON THIS DRAWING ARE APPROXIMATELY ONLY. THE EXACT LOCATION IS TO BE CONFIRMED ON SITE BY CONTRACTOR PRIOR TO COMMENCEMENT



| ISSUE | DATE     | AMENDMENT       | DRN | APRVD |
|-------|----------|-----------------|-----|-------|
| 1     | 2