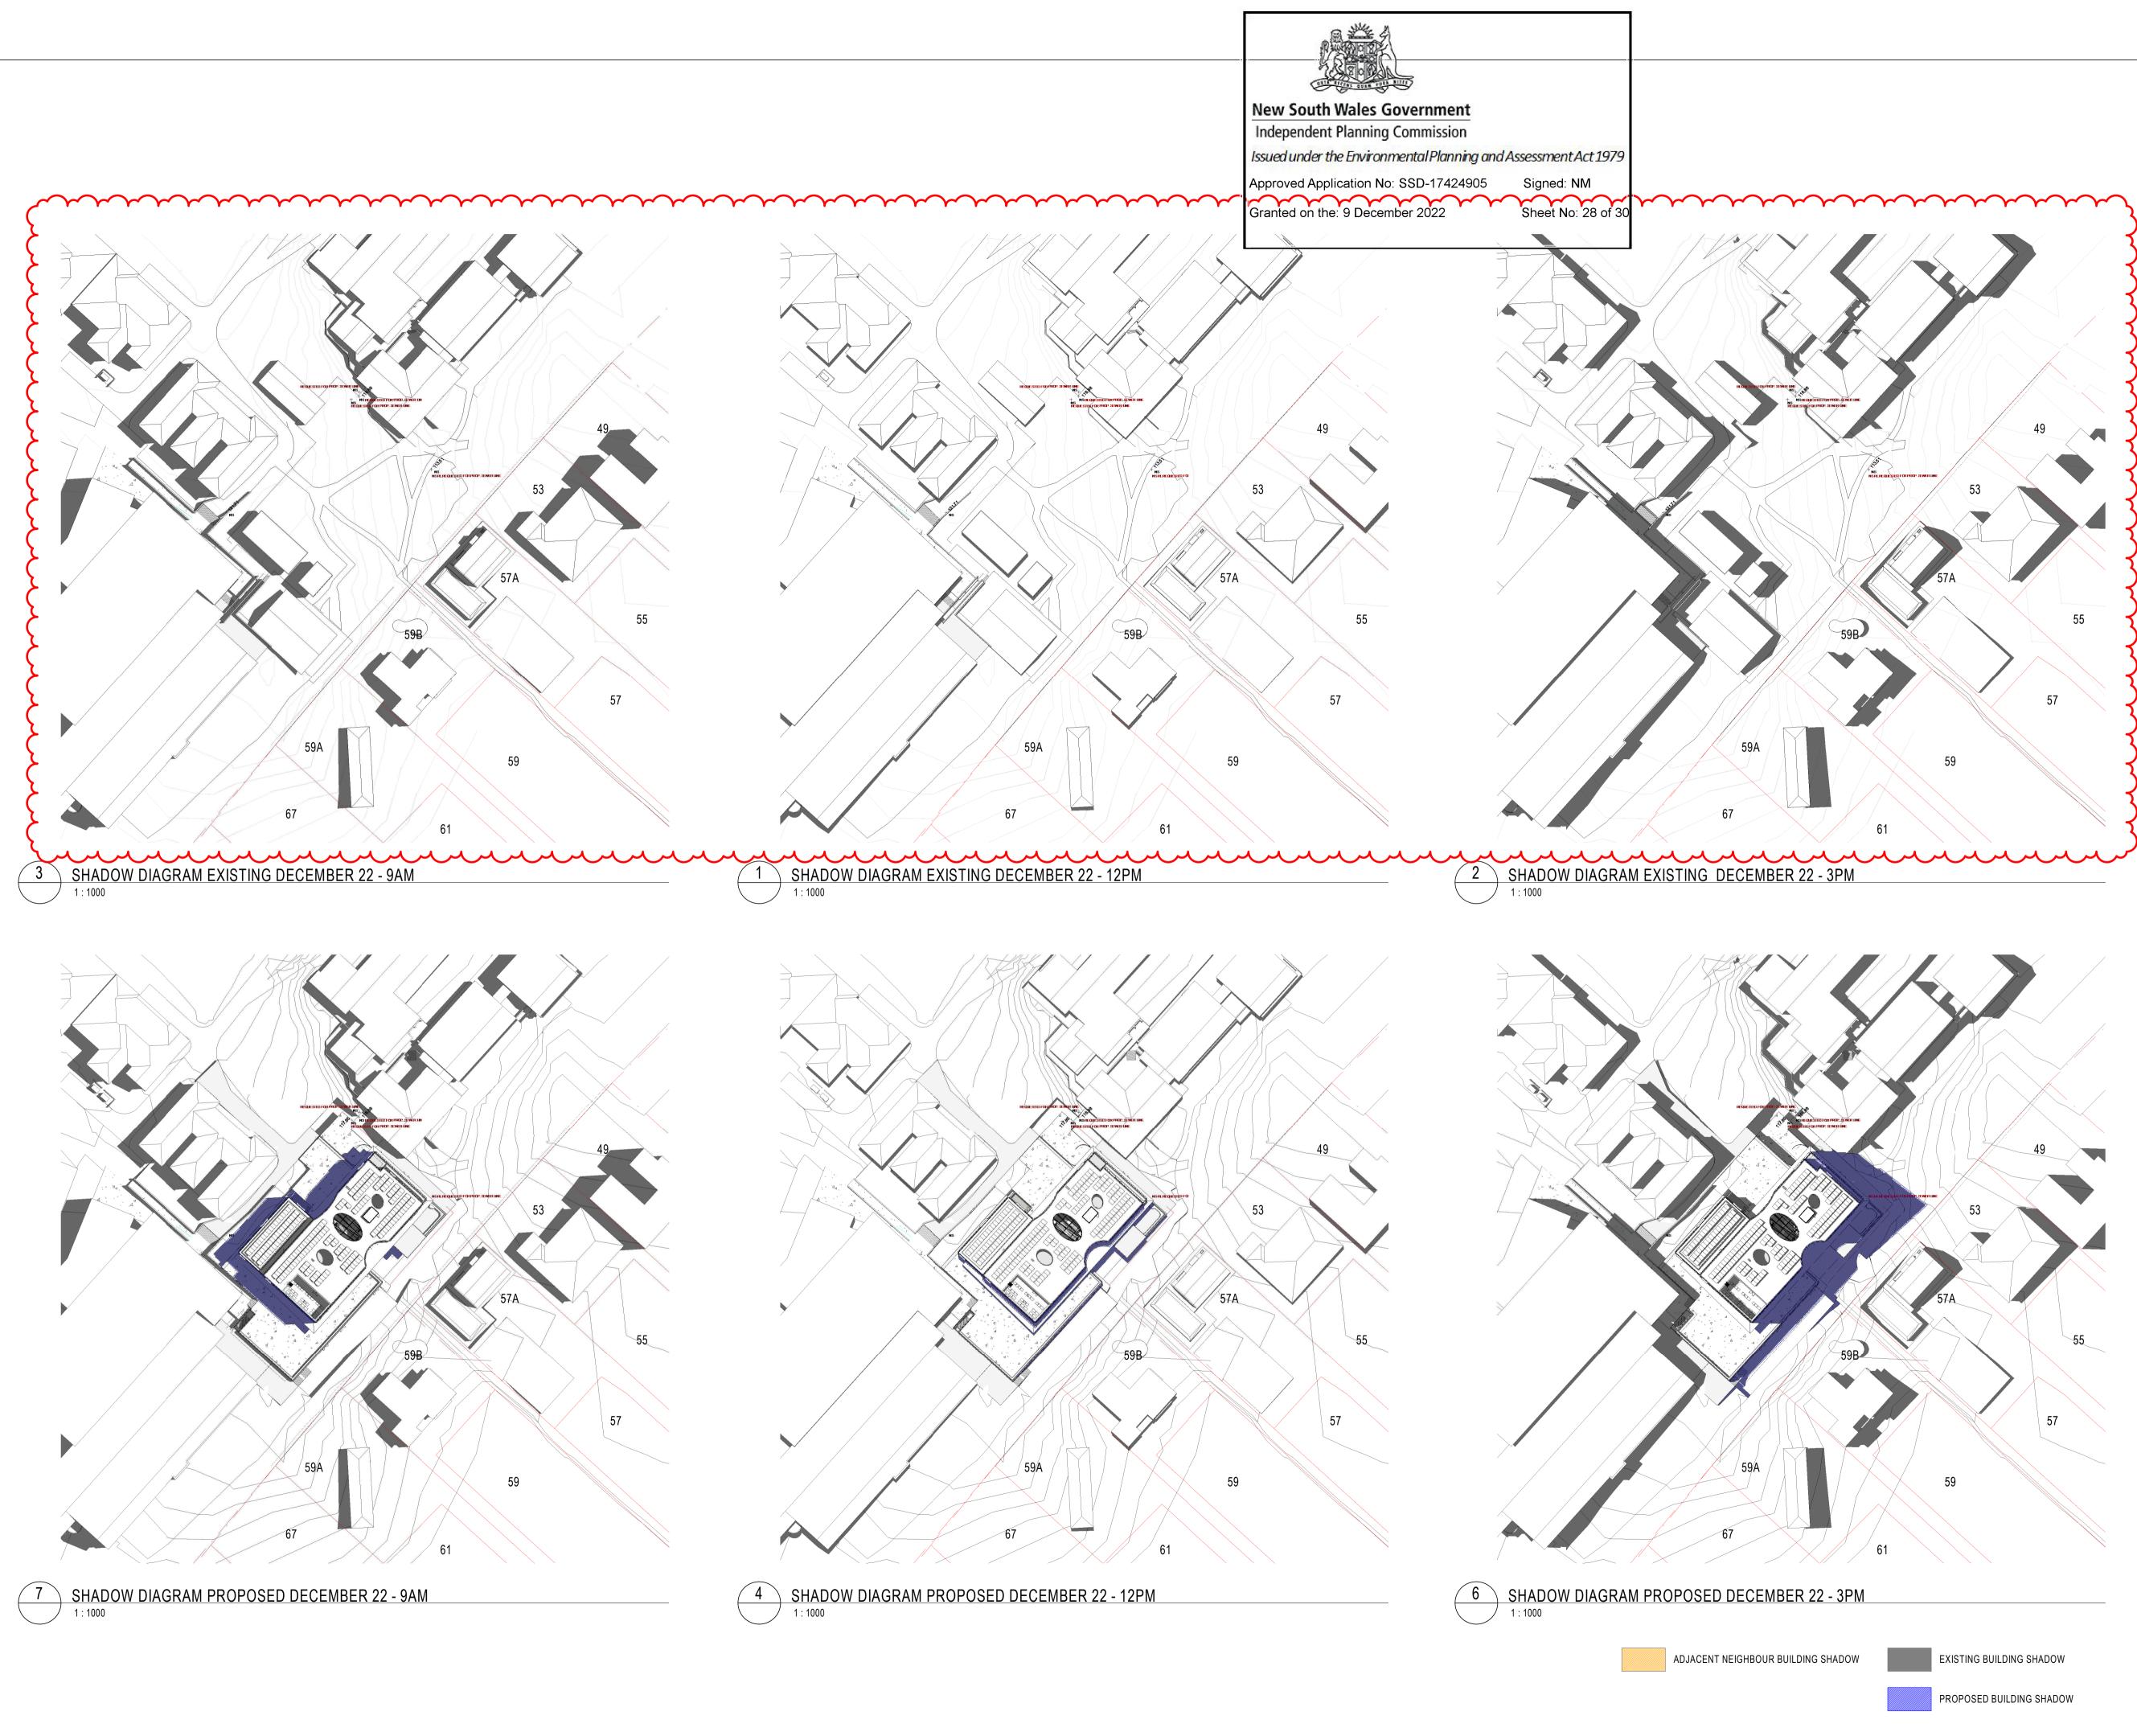

SHEET NUMBER

|              | SHEET NAME                            | Current<br>Revision |
|--------------|---------------------------------------|---------------------|
| $\checkmark$ |                                       | $\sim$              |
|              | COVER SHEET                           | 9                   |
|              | LOCATION PLAN                         | 5                   |
|              | EXISTING SITE PLAN + SITE ANALYSIS    | 6                   |
|              | PROPOSED SITE PLAN + SITE ANALYSIS    | 11                  |
|              | GENERAL ARRANGEMENT PLAN - LEVEL 00   | 13                  |
|              | GENERAL ARRANGEMENT PLAN - LEVEL 01   | 13                  |
|              | GENERAL ARRANGEMENT PLAN - LEVEL 02   | 13                  |
|              | GENERAL ARRANGEMENT PLAN - LEVEL 03   | 13                  |
|              | GENERAL ARRANGEMENT PLAN - LEVEL 04   | 13                  |
|              | GENERAL ARRANGEMENT PLAN - ROOF LEVEL | 3                   |
|              | ELEVATION - NORTH & SOUTH             | 8                   |
|              | ELEVATION - EAST & WEST               | 9                   |
|              | SECTIONS - SHEET 1                    | 8                   |
|              | SECTIONS-SHEET2                       | Z                   |
| J            | SECTIONS - SHEET 3                    | 7                   |
|              | SHADOW DIAGRAMS - SHEET 1             | 9                   |
|              | SHADOW DIAGRAMS - SHEET 2             | 9                   |
|              | SHADOW DIAGRAMS - SHEET 3             | 10                  |
|              | SHADOW DIAGRAMS - SHEET 4             | 5                   |
|              | SHADOW DIAGRAMS - SHEET 5             | 7                   |
|              | SHADOW DIAGRAMS - SHEET 6             | 5                   |
|              | SHADOW DIAGRAMS - SHEET 7             | 7                   |
|              | SHADOW DIAGRAMS - SHEET 8             | 3                   |
|              | SHADOW DIAGRAMS - SHEET 9             | 2                   |