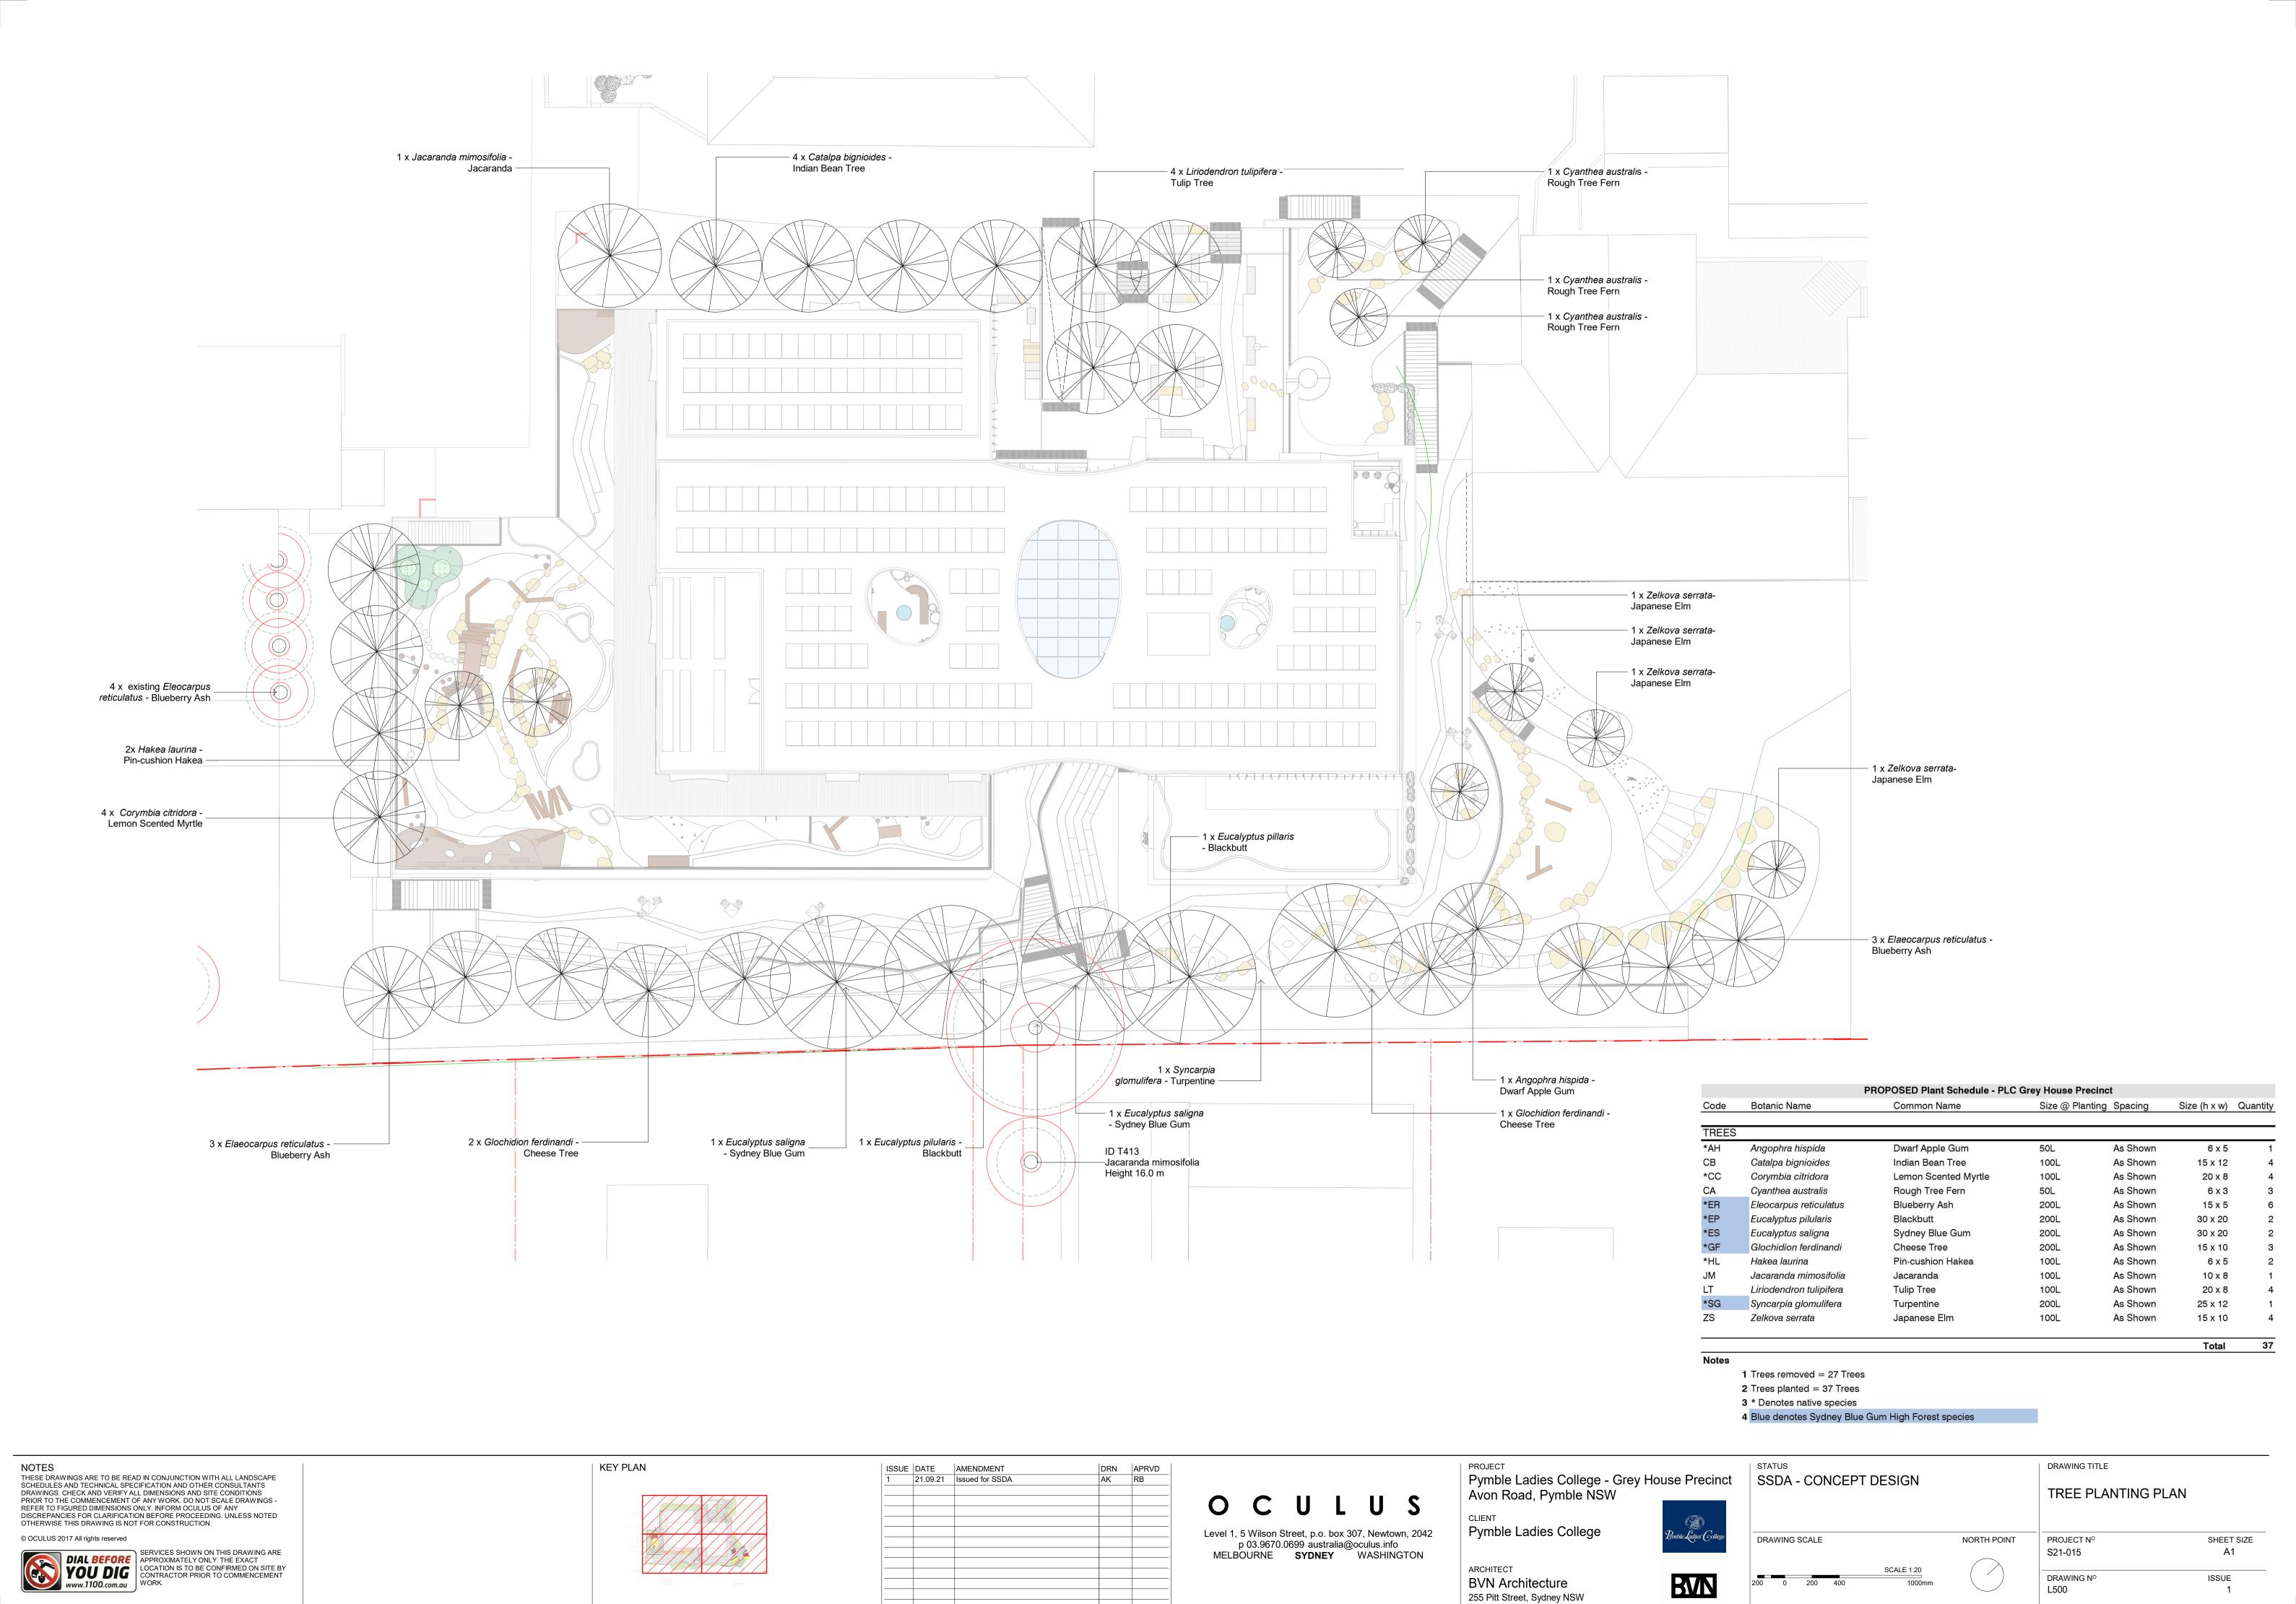

CLIENT
Pymble Ladies College

Pymble Ladies College

| Pimble Ladjes' College | DRA | WING | sc |
|------------------------|-----|------|----|
| BWN                    | 200 | 0    |    |

CONCEPT DESIGN

DRAWING TITLE
TREE RETENTION AND
DEMOLITION PLAN

CALE

NORTH POINT
PROJECT N°
SHEET SIZE
S21-015
A1

DRAWING No

L100

ISSUE

SCALE 1:20

ARCHITECT
BVN Architecture
255 Pitt Street, Sydney NSW

re y NSW