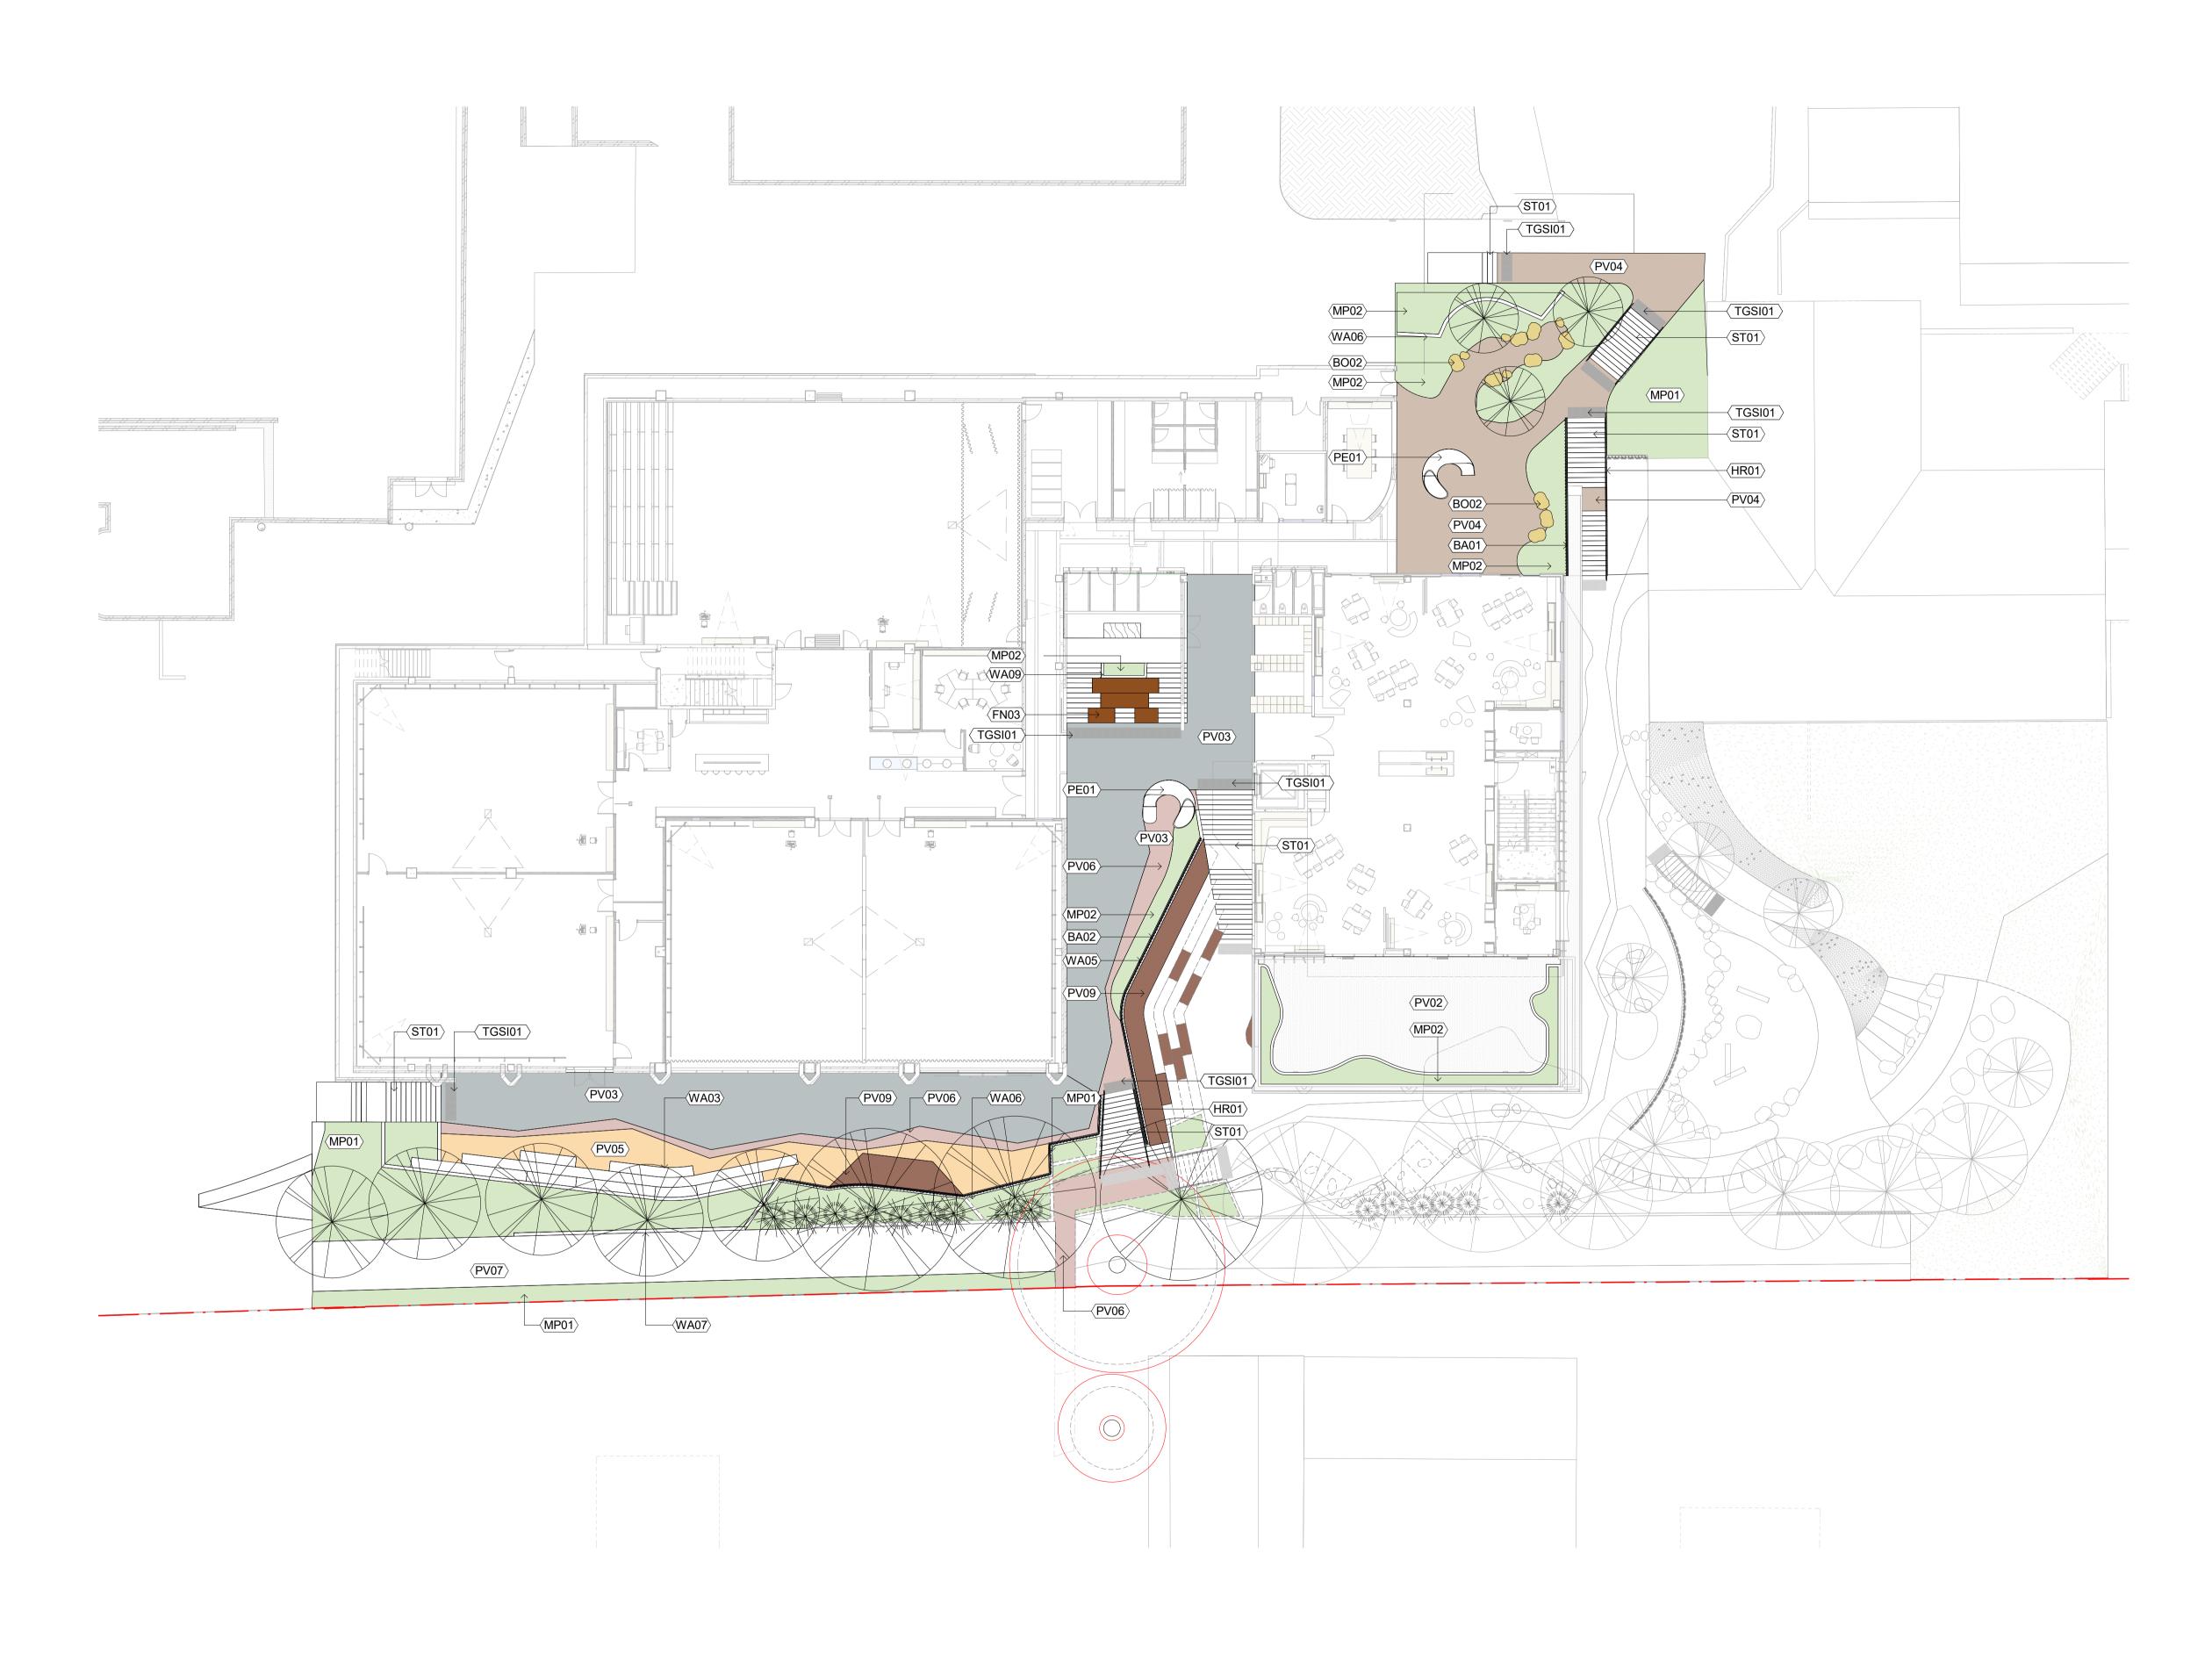

Pymble Ladies College

ARCHITECT
BVN Architecture
255 Pitt Street, Sydney NSW

| ct | STATUS<br>SSDA | CC | ONCE | EPT I | DESI | GN |    |             |   |
|----|----------------|----|------|-------|------|----|----|-------------|---|
|    |                |    |      |       |      |    |    |             |   |
| S  |                |    |      |       |      |    |    | NORTH POINT | _ |
|    | 2              | 0  | 2    | 4     | 6    | 8  | 10 |             |   |

SCALE 1:200

DRAWING TITLE
SURFACES AND FINISHES LEVEL 1

PROJECT N° SHEET S

PROJECT N° SHEET SIZE
S21-015 A1

DRAWING N° ISSUE
L201 1

O C U L U S

Level 1, 5 Wilson Street, p.o. box 307, Newtown, 2042 p 03.9670.0699 australia@oculus.info
MELBOURNE **SYDNEY** WASHINGTON