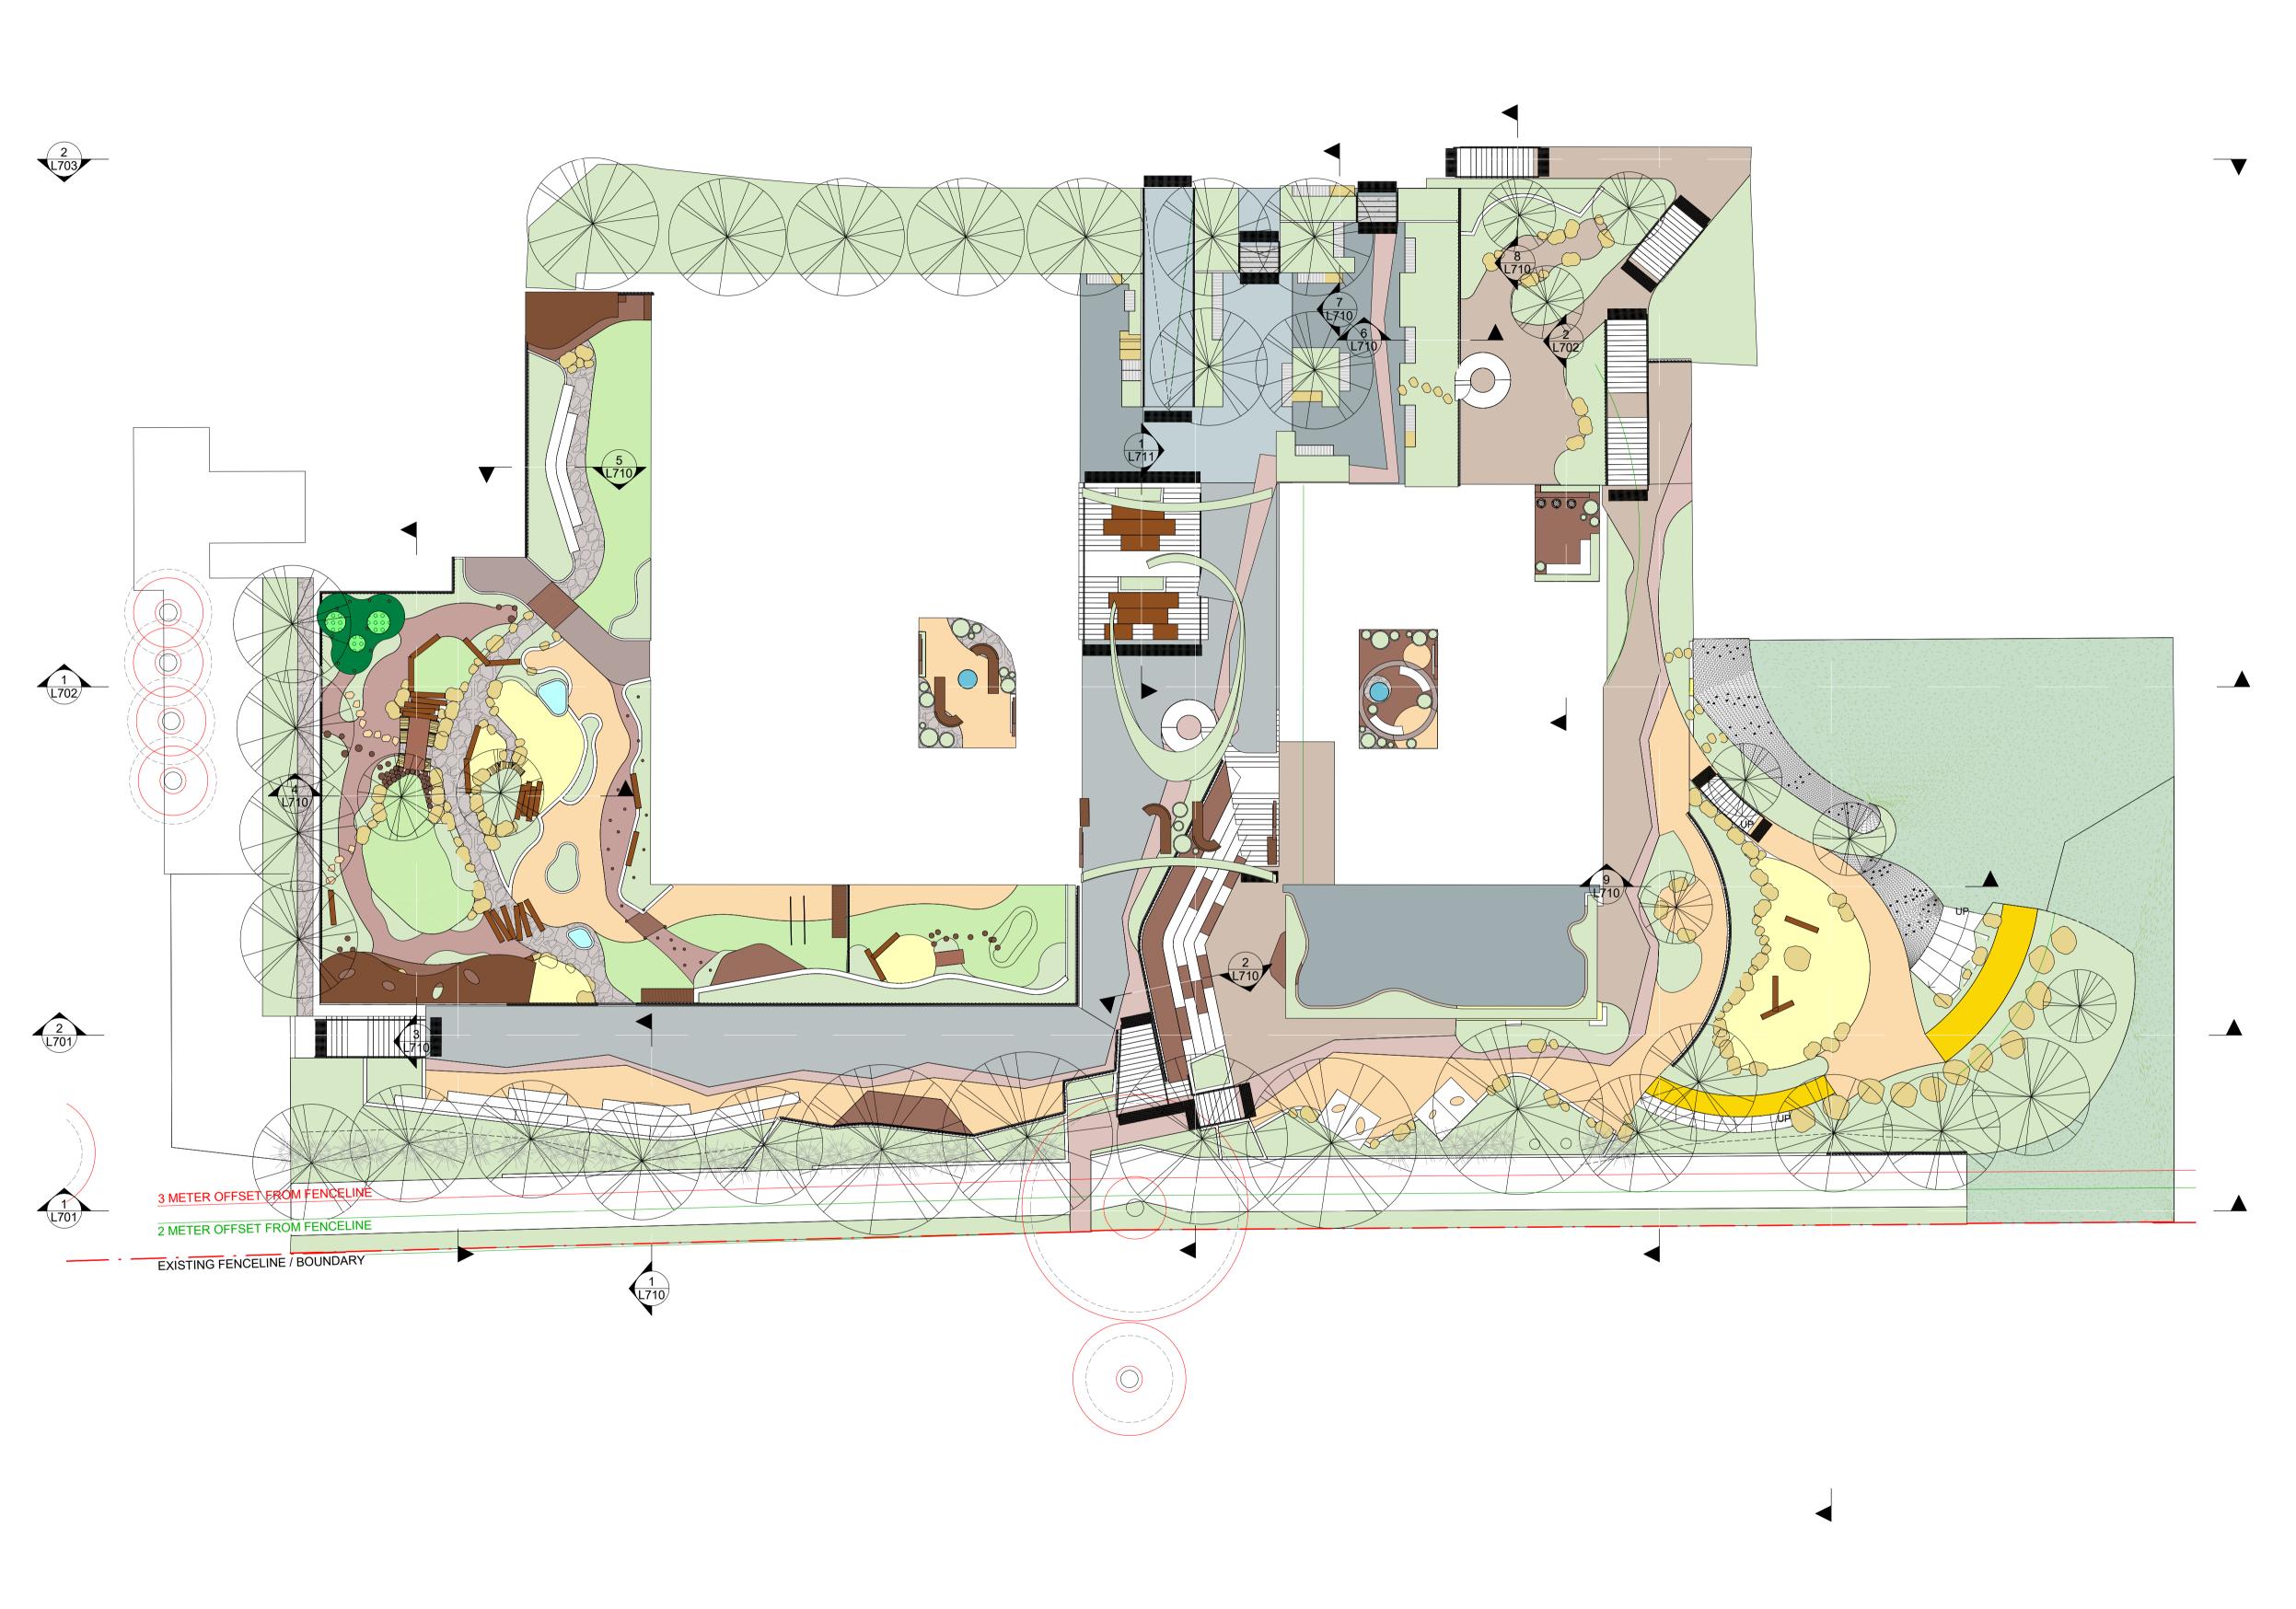

Pymble Rymble

ARCHITECT

**BVN Architecture** 

255 Pitt Street, Sydney NSW

BVN

| STATUS           |                   |     |      |      |    |             |             | DRAWING TITLE         |                 |
|------------------|-------------------|-----|------|------|----|-------------|-------------|-----------------------|-----------------|
| SSDA -           | CO                | NCE | PT C | )ESI | GN |             |             | SITE PLAN LEVEL       | 00              |
| 2                | 0                 | 2   | 4    |      | 0  | 40          | NORTH POINT | PROJECT N°<br>S21-015 | SHEET SIZ<br>A1 |
| 2<br>■□■<br>SCAL | 0<br>■<br>.E 1:20 | 0   | 4    | 6    | 8  | 10<br><br>m |             | DRAWING Nº<br>L005    | ISSUE           |

WING TITLE TE PLAN LEVEL 1 JECT N<sup>o</sup> SHEET SIZE DRAWING Nº ISSUE SCALE 1:200

**GOODLET LAWN** 

JUNIOR SCHOOL

STAIR ACCESS TO LEVEL 2

BALUSTRADE PLANTER

STAIR ACCESS TO LEVEL 4

**BOUNDARY** 

**BOUNDARY** 

ARCHITECT

BVN Architecture 255 Pitt Street, Sydney NSW SSDA - CONCEPT DESIGN

DRAWING TITLE SITE PLAN LEVEL 3 PROJECT No SHEET SIZE

ISSUE

S21-015 2 0 2 4 6 8 10 DRAWING No SCALE 1:200

DEMOUNTABLE

BOUNDARY

NOTES
THESE DRAWINGS ARE TO BE READ IN CONJUNCTION WITH ALL LANDSCAPE SCHEDULES AND TECHNICAL SPECIFICATION AND OTHER CONSULTANTS DRAWINGS. CHECK AND VERIFY ALL DIMENSIONS AND SITE CONDITIONS PRIOR TO THE COMMENCEMENT OF ANY WORK. DO NOT SCALE DRAWINGS - REFER TO FIGURED DIMENSIONS ONLY. INFORM OCULUS OF ANY DISCREPANCIES FOR CLARIFICATION BEFORE PROCEEDING. UNLESS NOTED OTHERWISE THIS DRAWING IS NOT FOR CONSTRUCTION.