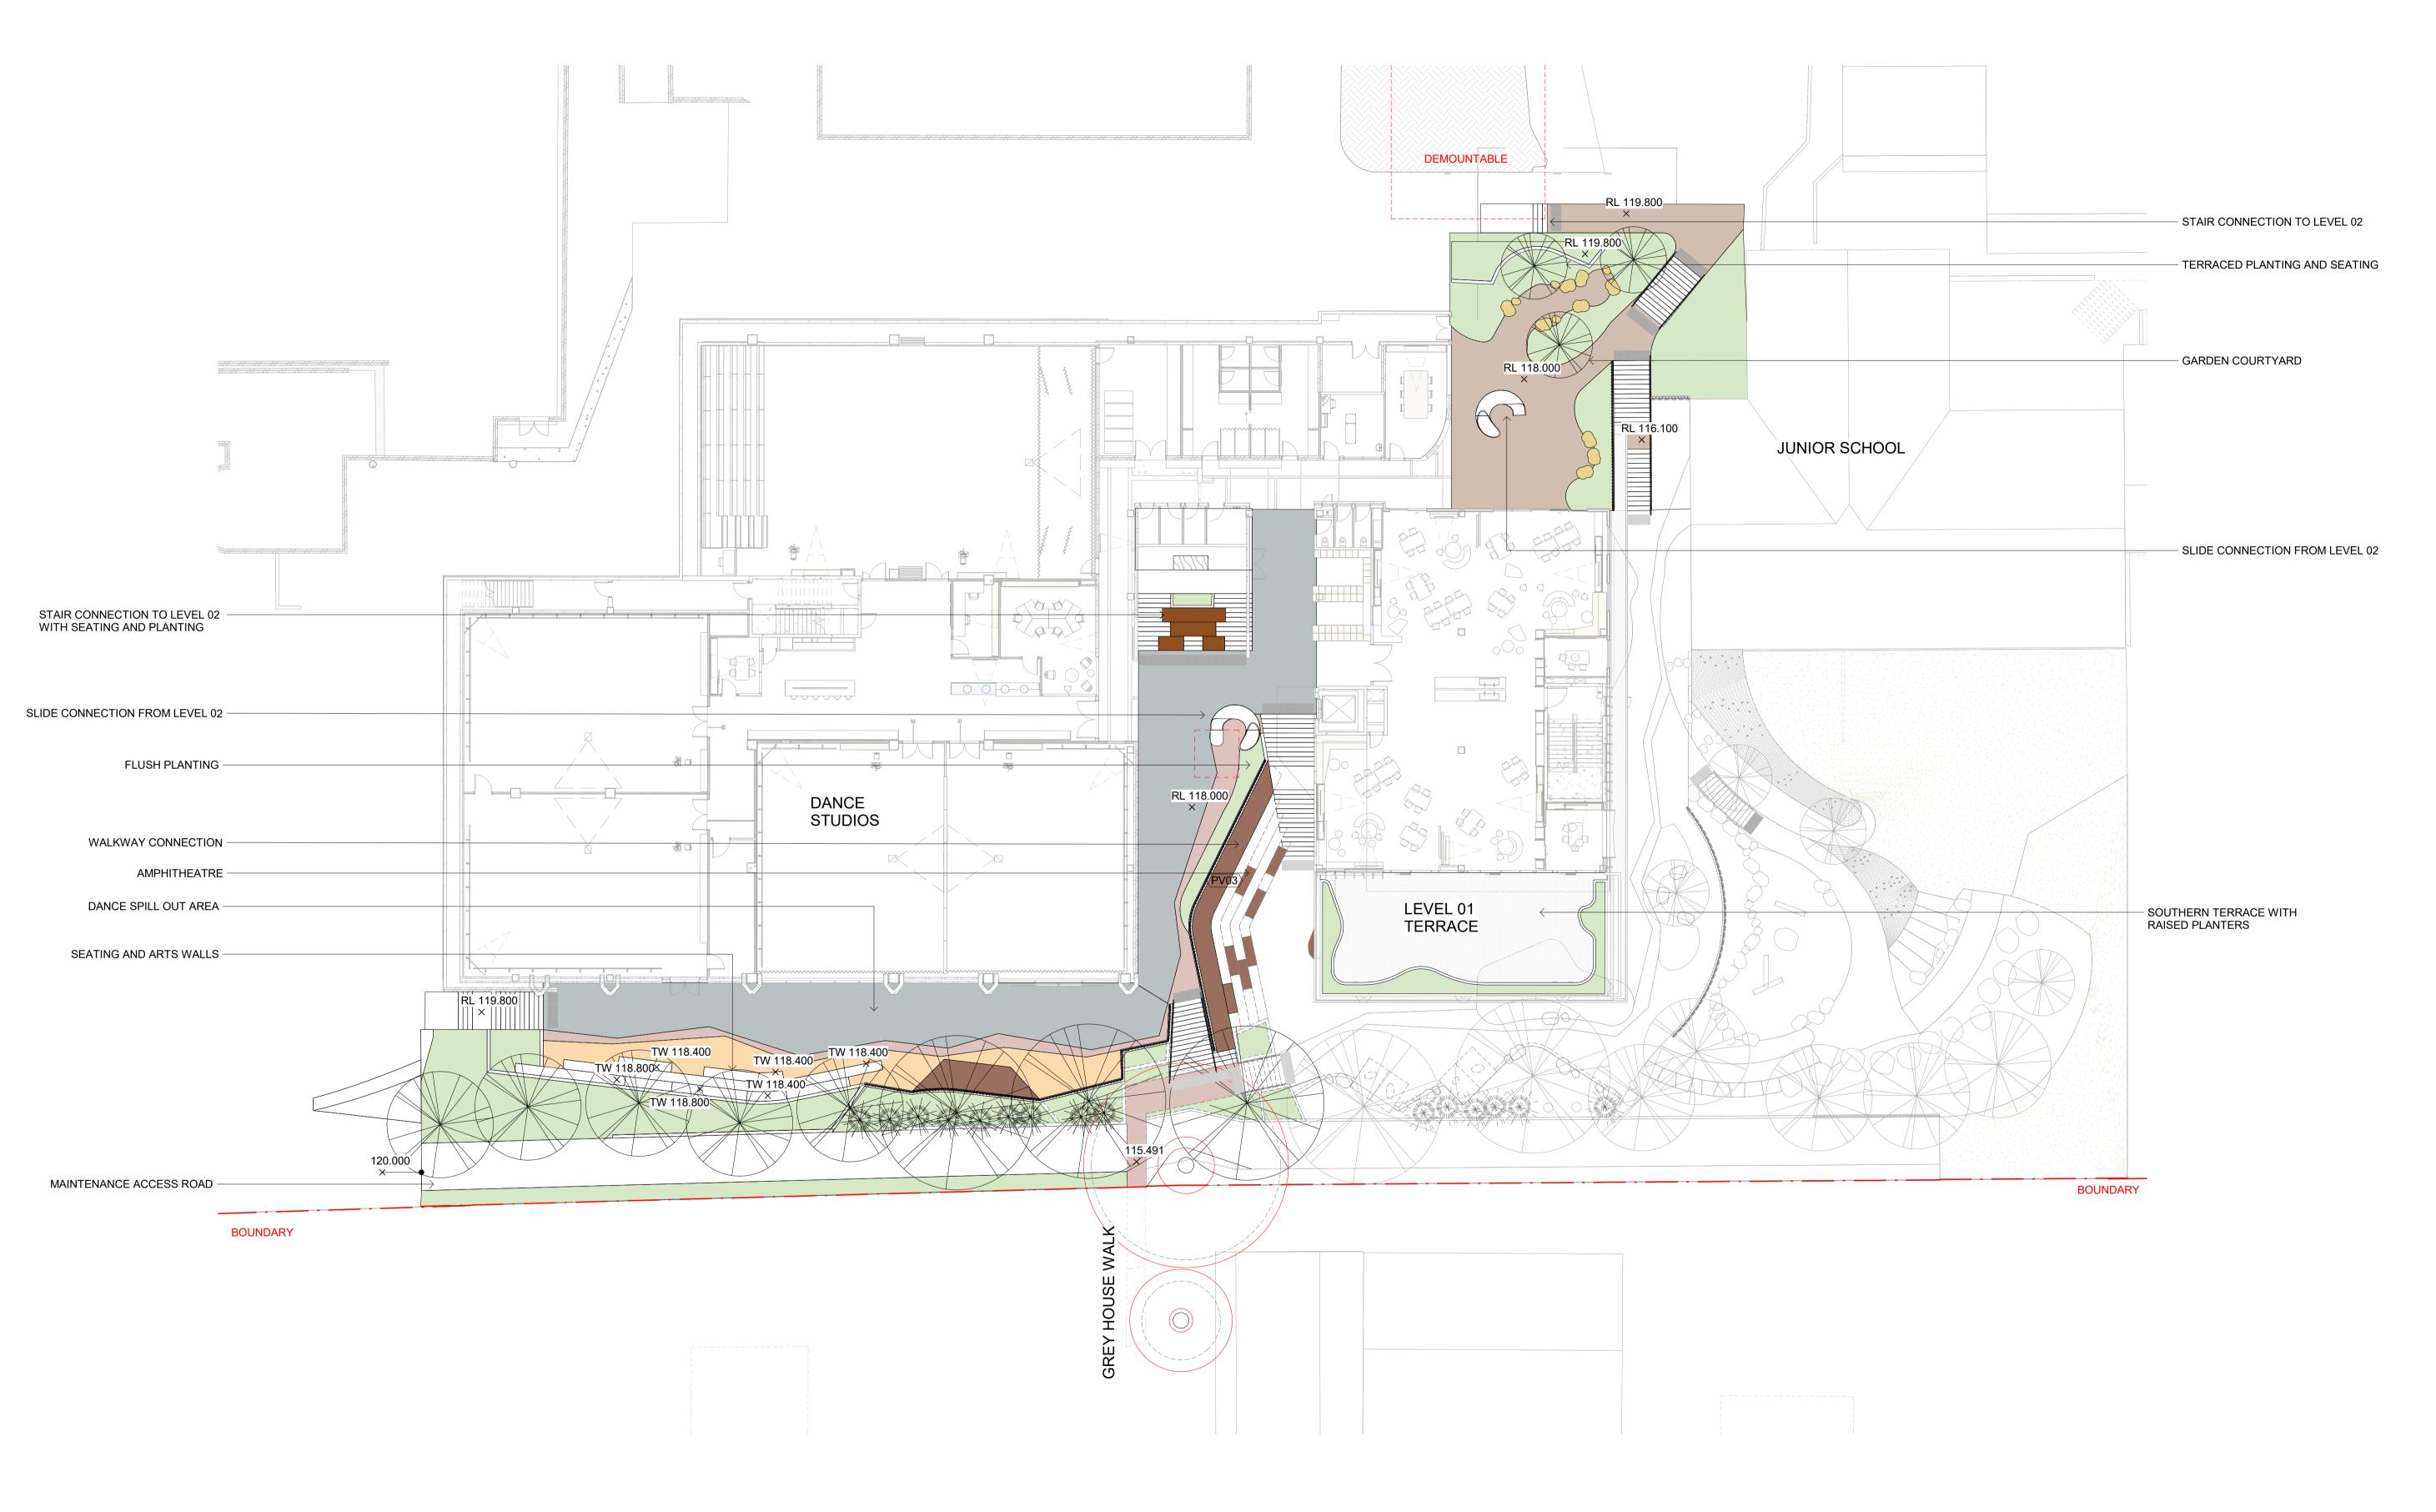

WING TITLE TE PLAN LEVEL 1 JECT N<sup>o</sup> SHEET SIZE DRAWING Nº ISSUE SCALE 1:200

**GOODLET LAWN** 

JUNIOR SCHOOL

STAIR ACCESS TO LEVEL 2

BALUSTRADE PLANTER

STAIR ACCESS TO LEVEL 4

**BOUNDARY** 

**BOUNDARY** 