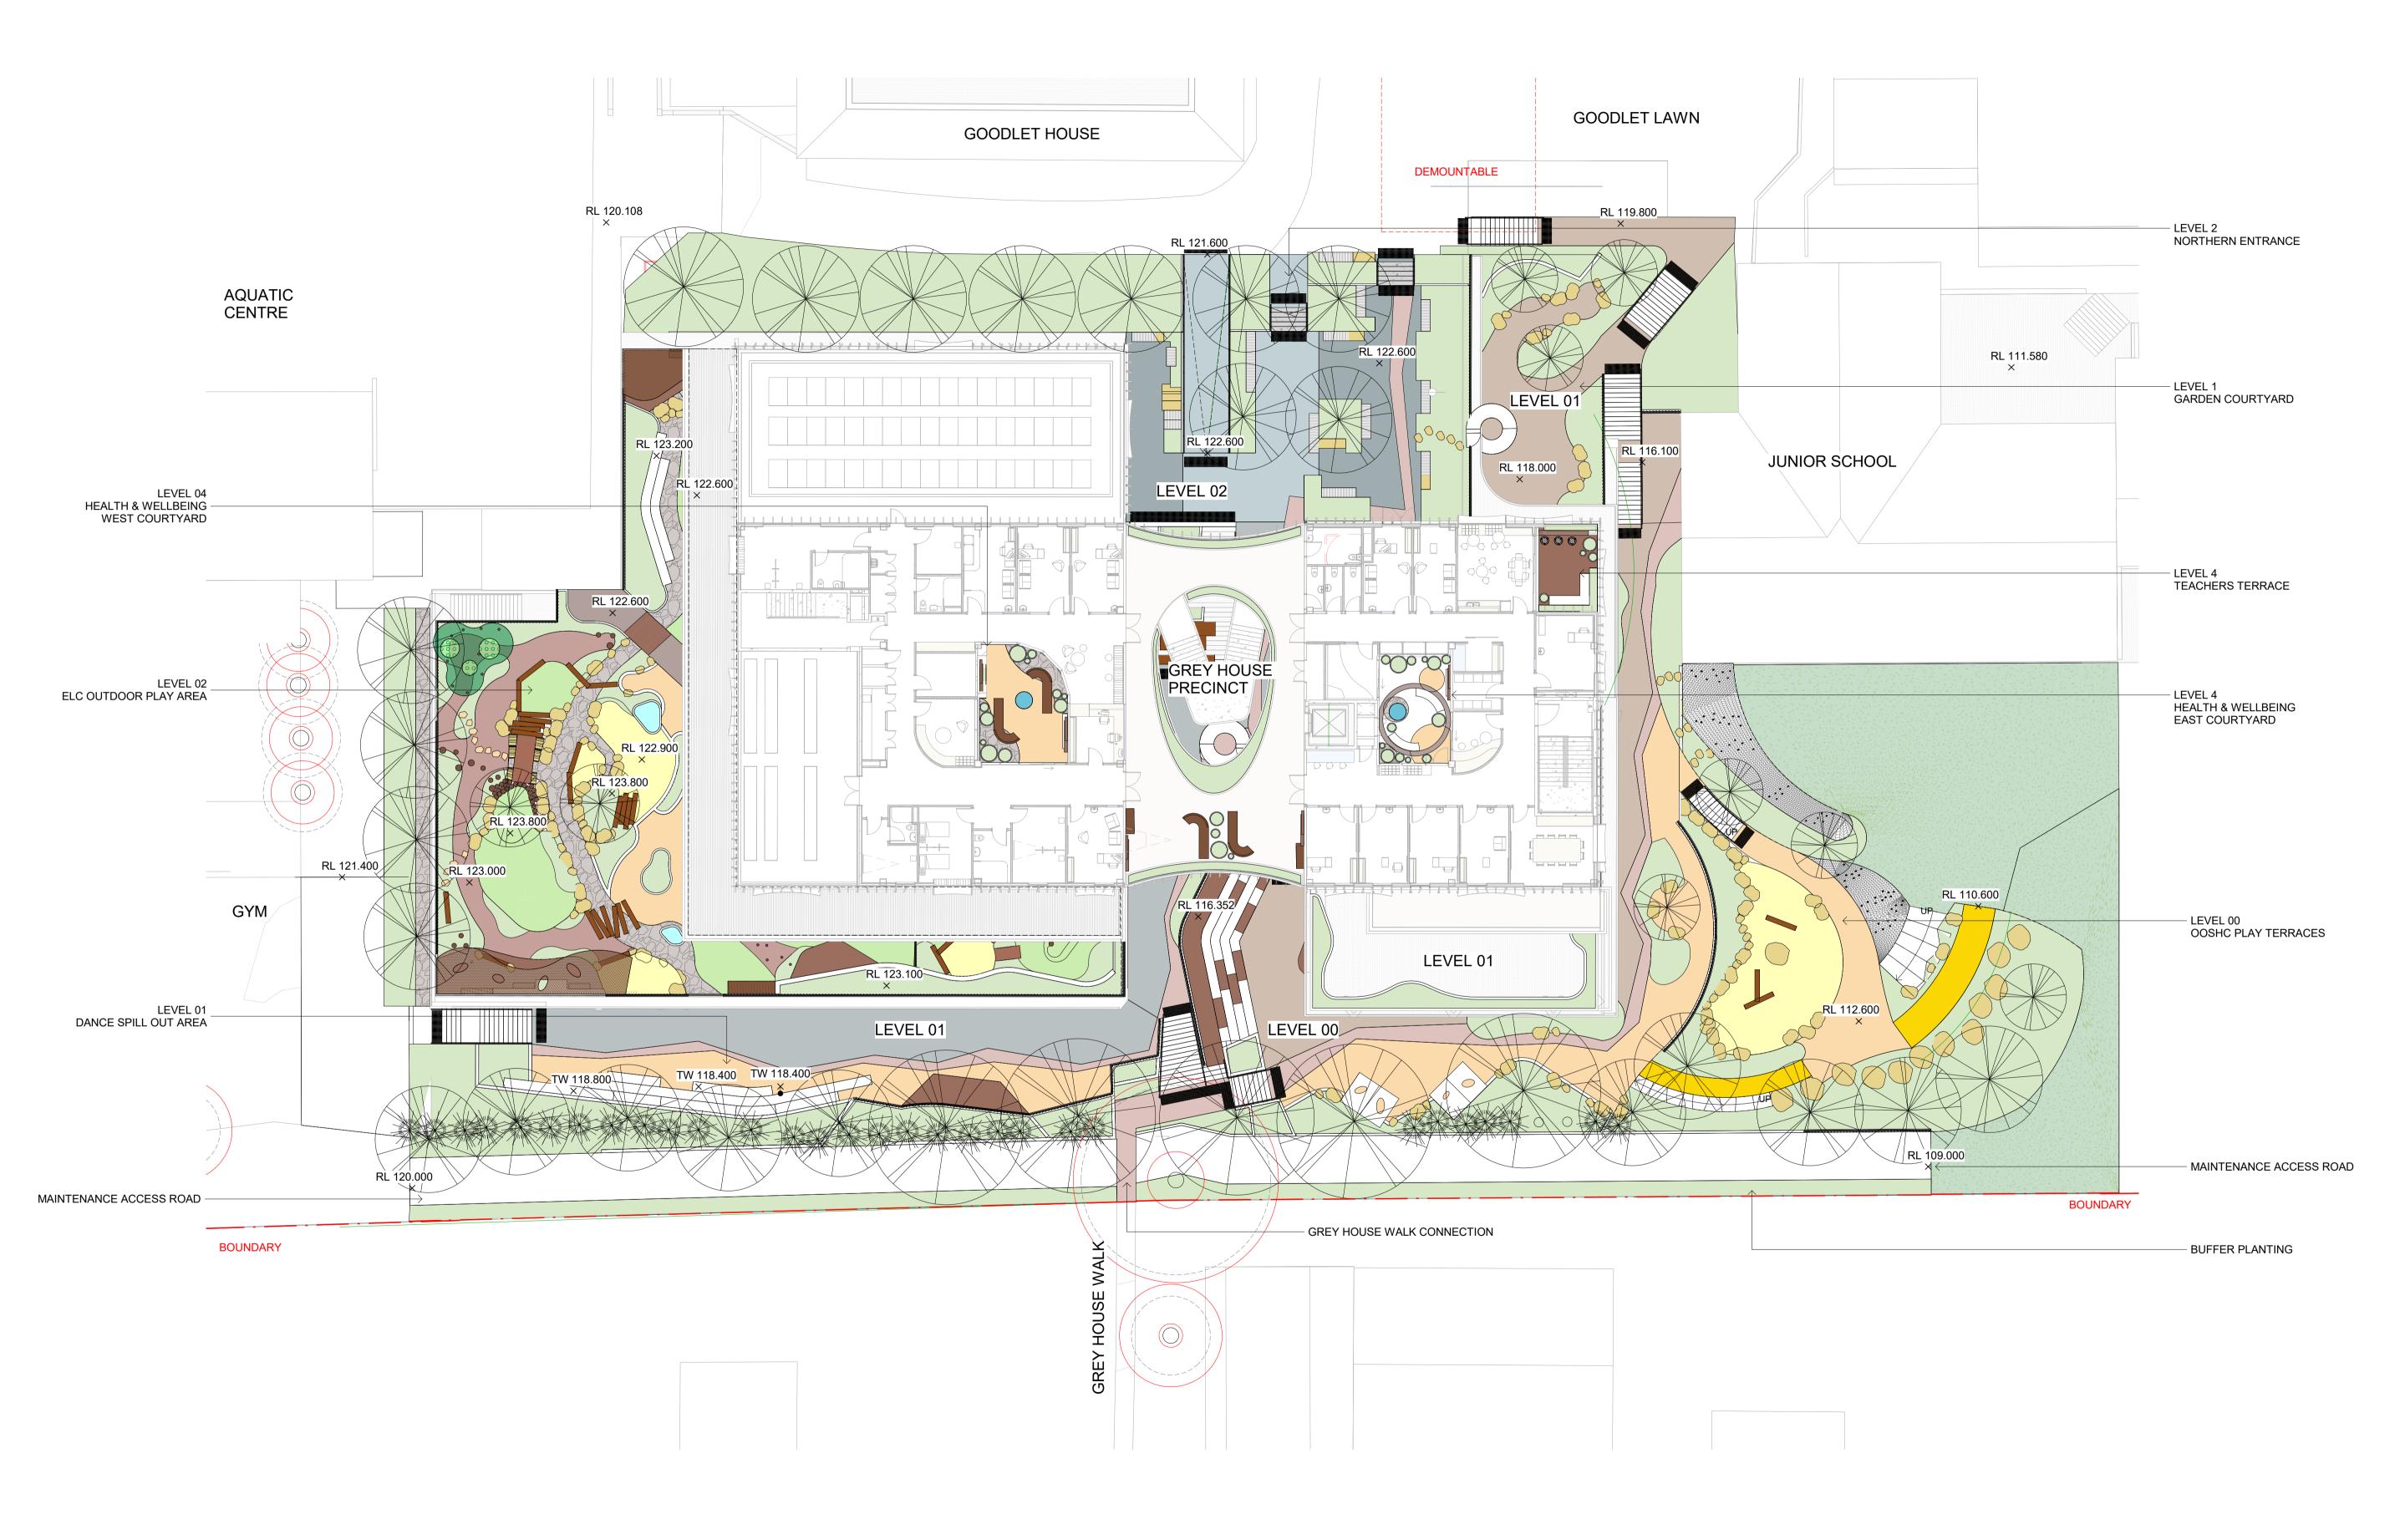

Level 1, 5 Wilson Street, p.o. box 307, Newtown, 2042 p 03.9670.0699 australia@oculus.info
MELBOURNE **SYDNEY** WASHINGTON

PROJECT
Pymble Ladies College - Grey House Precinct
Avon Road, Pymble NSW

Pymble Ladies College

| ARCHITECT                   |
|-----------------------------|
| BVN Architecture            |
| 255 Pitt Street, Sydney NSW |

| STATUS                | DRAWING TITLE         |                  |  |
|-----------------------|-----------------------|------------------|--|
| SSDA - CONCEPT DESIGN | COVER SHEET           |                  |  |
|                       | PROJECT N°<br>S21-015 | SHEET SIZE<br>A1 |  |

DRAWING NO

L000

ISSUE

| ODE          | MATERIAL                            | DESCRIPTION                                                             | FINISH        | CONTROL SAMPLE        | TESTING REQUIREMENTS   |
|--------------|-------------------------------------|-------------------------------------------------------------------------|---------------|-----------------------|------------------------|
| V01          | BLUESTONE PAVER, 600x400x30         | LARGE UNIT NATURAL STONE, FORMAL PATTERN                                | EXFOLIATED    |                       |                        |
| V02          | BLUESTONE PAVER, 200x200x30         | SMALL UNIT NATURAL STONE FORMAL PATTERN                                 | EXFOLIATED    |                       |                        |
| V03          | BLUESTONE PAVER, 300x200x30         | MEDIUM UNIT NATURAL STONE, FORMAL PATTERN                               | EXFOLIATED    |                       |                        |
| V04          | GRANITE PAVER, 300x200x30           | MEDIUM UNIT NATURAL STONE, IRREGULAR PATTERN                            | EXFOLIATED    |                       |                        |
| V05          | SANDSTONE                           | MIXED SIZES, CRAZY PAVE                                                 | SAWN          |                       |                        |
| V06          | RECYCLED BRICK                      | FEATURE PAVING TRACK                                                    |               |                       |                        |
| V07          | CRUSHED ROCK                        | CRUSHED ROCK SERVICE ROAD                                               |               |                       |                        |
| V08          | ENDICOTT STONE                      | NATURAL SPLIT STONE MIXED SIZES, CRAZY PAVE                             | NATURAL SPLIT |                       |                        |
| PV09         | TIMBER DECK                         | RECYCLED HARDWOOD TIMBER DECK                                           | WIRE BRUSHED  |                       |                        |
| PV10         | RIVER PEBBLES                       | WASHED PEBBLES                                                          |               |                       |                        |
| V11          | SANDSTONE STEEPING STONE            | MIXED SIZES                                                             | NATURAL SPLIT |                       |                        |
| V12          | SOFTFALL                            | WETPOUR RUBBER SURFACING                                                |               |                       |                        |
| V13          | SKYLIGHT                            | RAISED SKYLIGHTS WITH GLAZING                                           |               |                       |                        |
| VALLS AND E  | EDGES                               |                                                                         |               |                       |                        |
| CODE         | MATERIAL                            | DESCRIPTION                                                             | FINISH        | CONTROL SAMPLE        | TESTING REQUIREMENTS   |
|              |                                     |                                                                         |               |                       |                        |
| D02          | SANSTONE LOG                        | 200mm WIDE SANDSTONE LOG EDGING                                         |               |                       |                        |
| P01          | GRC PLANT POTS                      | PLANT POTS VARIOUS SIZES                                                |               |                       |                        |
| VA01         | RECYCLED BRICK WALL                 | BRICK RETAINING WALL                                                    |               |                       |                        |
| VA02         | SANDSTONE BLOCK                     | 600mm WIDE SANDSTONE SEATING WALL                                       |               |                       |                        |
| VA03         | RAMMED EARTH                        |                                                                         |               |                       |                        |
| VA04         | PRECAST CONCRETE SEATING WALLS      | PRECAST CONCRETE TERRACE WALLS WITH BRICK                               |               |                       |                        |
| //AOE        | CANISTONIC MALL                     | FACING                                                                  |               |                       |                        |
| VA05         | SANSTONE WALL                       | 200mm CONCRETE BLOCK WITH SANDSTONE CLADDING                            |               |                       |                        |
| VA06         | STEEL CLAD BLOCKWORD WALL           | 5mm PAINTED MILD STEEL CLADDING TO 190mm<br>CORE-FILLED BLOCK WORK WALL |               |                       |                        |
| VA07         |                                     | SOIL FILLED DESCRIPTION WALL                                            |               |                       |                        |
| VA07<br>VA08 | BRICK CLAD WALL WITH TIMBER TOP     | 600mm WIDE BRICK CLAD WALL WITH TIMBER TOP                              |               |                       |                        |
| VA08<br>VA09 | CORTEN PLANTER WALL                 | 5mm CORTEN CLADDING TO 190mm CORE-FILLED BLOCK                          |               |                       |                        |
| .,           | OOMERI LANIEN WALL                  | WORK WALL                                                               | `             |                       |                        |
|              | ,                                   |                                                                         |               |                       |                        |
|              |                                     |                                                                         |               |                       |                        |
|              |                                     | STAIRS                                                                  |               |                       |                        |
| CODE         | MATERIAL                            | DESCRIPTION                                                             | FINISH        | CONTROL SAMPLE        | TESTING REQUIREMENTS   |
| T01          | PRECAST CONCRETE STAIRS             | PRECAST CONCRETE STAIRS                                                 |               |                       |                        |
| ST02         | SANDSTONE STAIRS                    | SANDSTONE LOG STAIRS                                                    |               |                       |                        |
| ST03         | SANDSTONE FLAG STAIRS               | IRREGULAR SANDSTONE FLAG STAIRS                                         |               |                       |                        |
| rgsi01       | STAINLESS STEEL STUDS               | TACTILE GROUNDSURFACE INDICATOR STUDS                                   |               |                       |                        |
|              | '                                   |                                                                         | <u></u>       |                       |                        |
|              |                                     | DALLIOTE ADEC LIANIDE                                                   |               |                       |                        |
|              |                                     | BALUSTRADES, HANDRA                                                     | AILS & FENCES |                       |                        |
| CODE         | MATERIAL                            | DESCRIPTION                                                             | FINISH        | CONTROL SAMPLE        | TESTING REQUIREMENTS   |
| 3A01         | TIMBER BATTEN BALUSTRADE            | TIMBER BATTENS AND STEEL BALUSTRADE                                     |               |                       |                        |
| 3A02         | TIMBER POSTS AND MESH               | TIMBER POSTS WITH STEEL MESH INFILL                                     |               |                       |                        |
|              | BALUSTRADE                          |                                                                         |               |                       |                        |
| -E01         | PLAYGROUND FENCE                    | MOVEABLE PLAYGROUND FENCE                                               |               |                       |                        |
| 1R01         |                                     |                                                                         |               |                       |                        |
|              |                                     |                                                                         |               |                       |                        |
|              |                                     | FURNITURE SCH                                                           | EDULE         |                       |                        |
| CODE         | MATERIAL                            | DESCRIPTION                                                             | FINISH        | CONTROL SAMPLE        | TESTING REQUIREMENTS   |
|              |                                     |                                                                         |               |                       |                        |
|              |                                     |                                                                         |               |                       |                        |
| N01          | TIMBER STORAGE CUPBOARD             | OUTDOOR STORAGE CUPBOARD                                                |               |                       |                        |
| N02          |                                     |                                                                         |               |                       |                        |
| N04          | TIMBER LOUNGE BENCH                 | TIMBER BENCH WITH CURVED END                                            |               |                       |                        |
| N05          | WATER FEATURE                       | METAL BOWL WATER FEATURE                                                |               |                       |                        |
| N06          | BAR STOOL                           | TIMBER BAR STOOL                                                        |               |                       |                        |
|              |                                     |                                                                         |               |                       |                        |
|              |                                     | SHADE STRUCT                                                            | URES          |                       |                        |
| CODE         | MATERIAL                            | DESCRIPTION                                                             | FINISH        | CONTROL SAMPLE        | TESTING REQUIREMENTS   |
|              |                                     |                                                                         |               |                       |                        |
| SS01         | TIMBER STRUCTURE                    | TIMBER PLAYHOUSE STRUCTURE                                              |               |                       |                        |
| SS02         | TIMBER STRUCTURE                    | TIMBER SHADE CANOPY                                                     |               |                       |                        |
| S03          | STEEL SHADE STRUCTURE               | PERFORATED STEEL SHADE STRUCTURE                                        |               |                       |                        |
|              |                                     |                                                                         |               |                       |                        |
|              |                                     | PLAYGROUND ELI                                                          | EMENTS        |                       |                        |
| CODE         | MATERIAL                            | DESCRIPTION                                                             | FINISH        | CONTROL SAMPLE        | TESTING REQUIREMENTS   |
| E01          | SLIDE                               | SPIRAL SLIDE                                                            |               | CO.T.T.CE OF WITH ELE | C C INE GOINE IN EIVIO |
| PE03         | TIMBER STEPPER                      | TIMBER LOG STEPPERS VARYING HEIGHTS                                     |               |                       |                        |
| PE04         | TIMBER STEFFER TIMBER LOG           | ROUND TIMBER LOG                                                        |               |                       |                        |
| PE05         | TIMBER LOG TIMBER LOG FLAT          | TIMBER LOG WITH FLAT FACE                                               |               |                       |                        |
| E05<br>E07   | CLIMBING HOLD                       | RUBBER CLIMBING HOLDS                                                   |               |                       |                        |
| E07          | CLIMBING FICED                      | LODDELY OF IMPLIANCE LINEDA                                             |               |                       |                        |
| 2E08<br>PE09 | TIMBER BRIDGE TODDLER               | SMALL ARCHED TIMBER BRIDGE                                              |               |                       |                        |
| PE10         | TIMBER BRIDGE TIMBER BRIDGE         | LARGE TIMBER BRIDGE WITH BALUSTRADE                                     |               |                       |                        |
| 2E10<br>PE11 | TIMBER BRIDGE TIMBER POSTS AND NETS | CLIMBING NETS AND TIMBER POSTS                                          |               |                       |                        |
| E12          | LARGE TIMBER POSTS                  | MULTIFUNCTIONAL TIMBER POSTS                                            |               |                       |                        |
| - 16         | DATE THE DELT TOTO                  | MOETH ONOTIONAL THINDLIST GOTO                                          |               |                       |                        |
|              |                                     | LANDSCAPE ELE                                                           | MENTS         |                       |                        |
|              |                                     | LANDOUAFÉ ELE                                                           |               |                       |                        |
| 0055         | ****                                | DECODIDE OF                                                             | EDUC:         | CONTROL COME          | TEOTING BEST TEST      |
| CODE<br>3001 | MATERIAL<br>SANDSTONE BOULDER       | DESCRIPTION LARGE SANDSTONE BOULDER                                     | FINISH        | CONTROL SAMPLE        | TESTING REQUIREMENTS   |