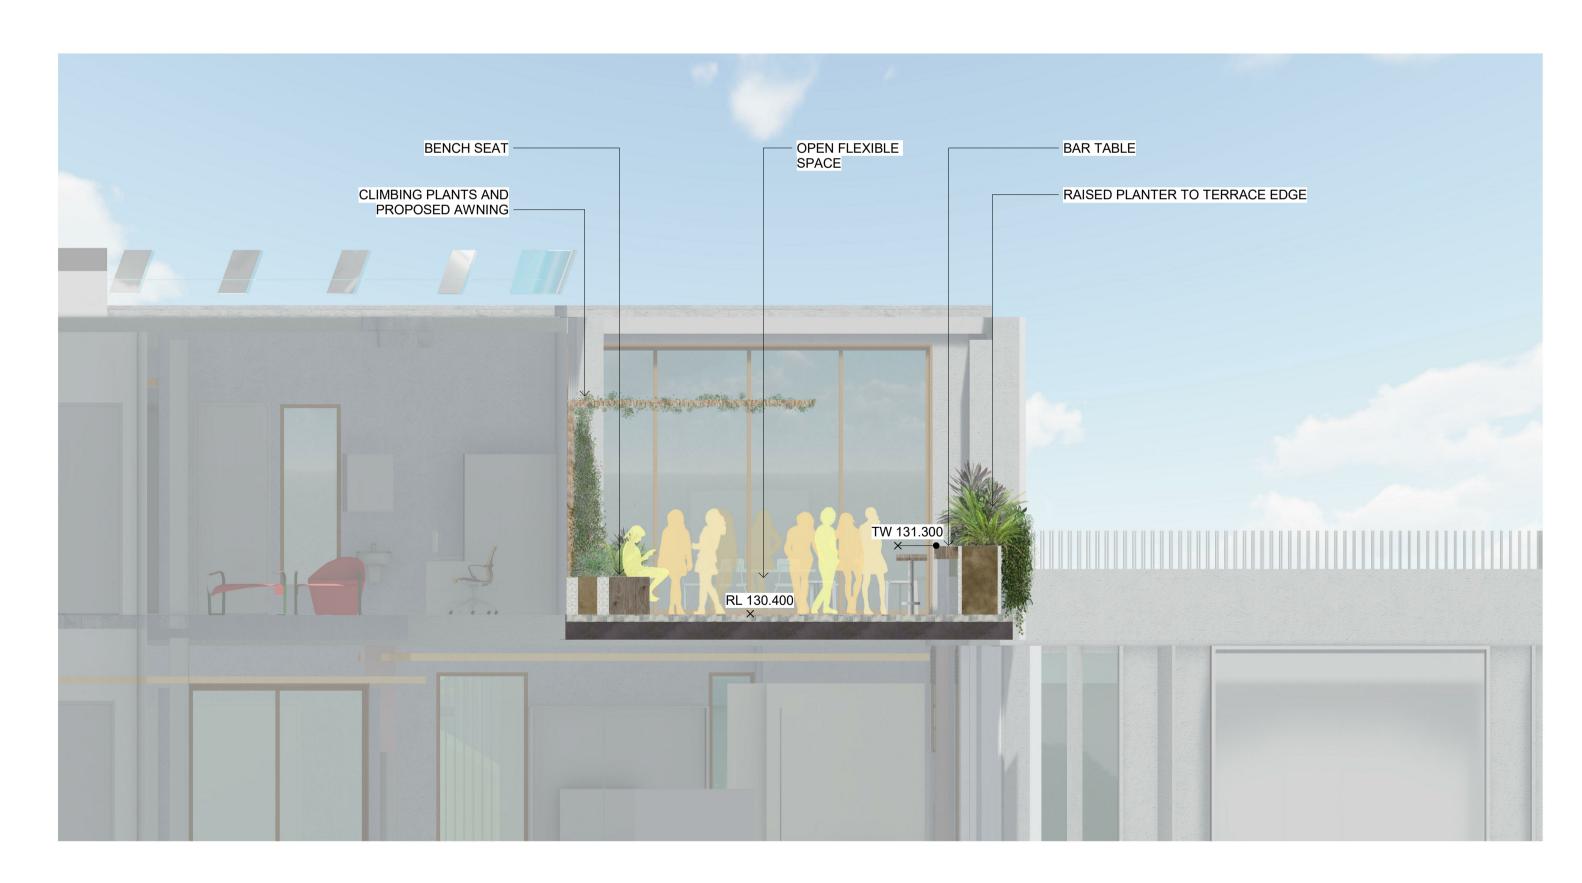

1 WELLNESS COURTYARDS - SECTION 1:50

2 STAFF TERRACE - SECTION 1:50

THESE DRAWINGS ARE TO BE READ IN CONJUNCTION WITH ALL LANDSCAPE SCHEDULES AND TECHNICAL SPECIFICATION AND OTHER CONSULTANTS DRAWINGS. CHECK AND VERIFY ALL DIMENSIONS AND SITE CONDITIONS PRIOR TO THE COMMENCEMENT OF ANY WORK. DO NOT SCALE DRAWINGS - REFER TO FIGURED DIMENSIONS ONLY. INFORM OCULUS OF ANY DISCREPANCIES FOR CLARIFICATION BEFORE PROCEEDING. UNLESS NOTED OTHERWISE THIS DRAWING IS NOT FOR CONSTRUCTION.