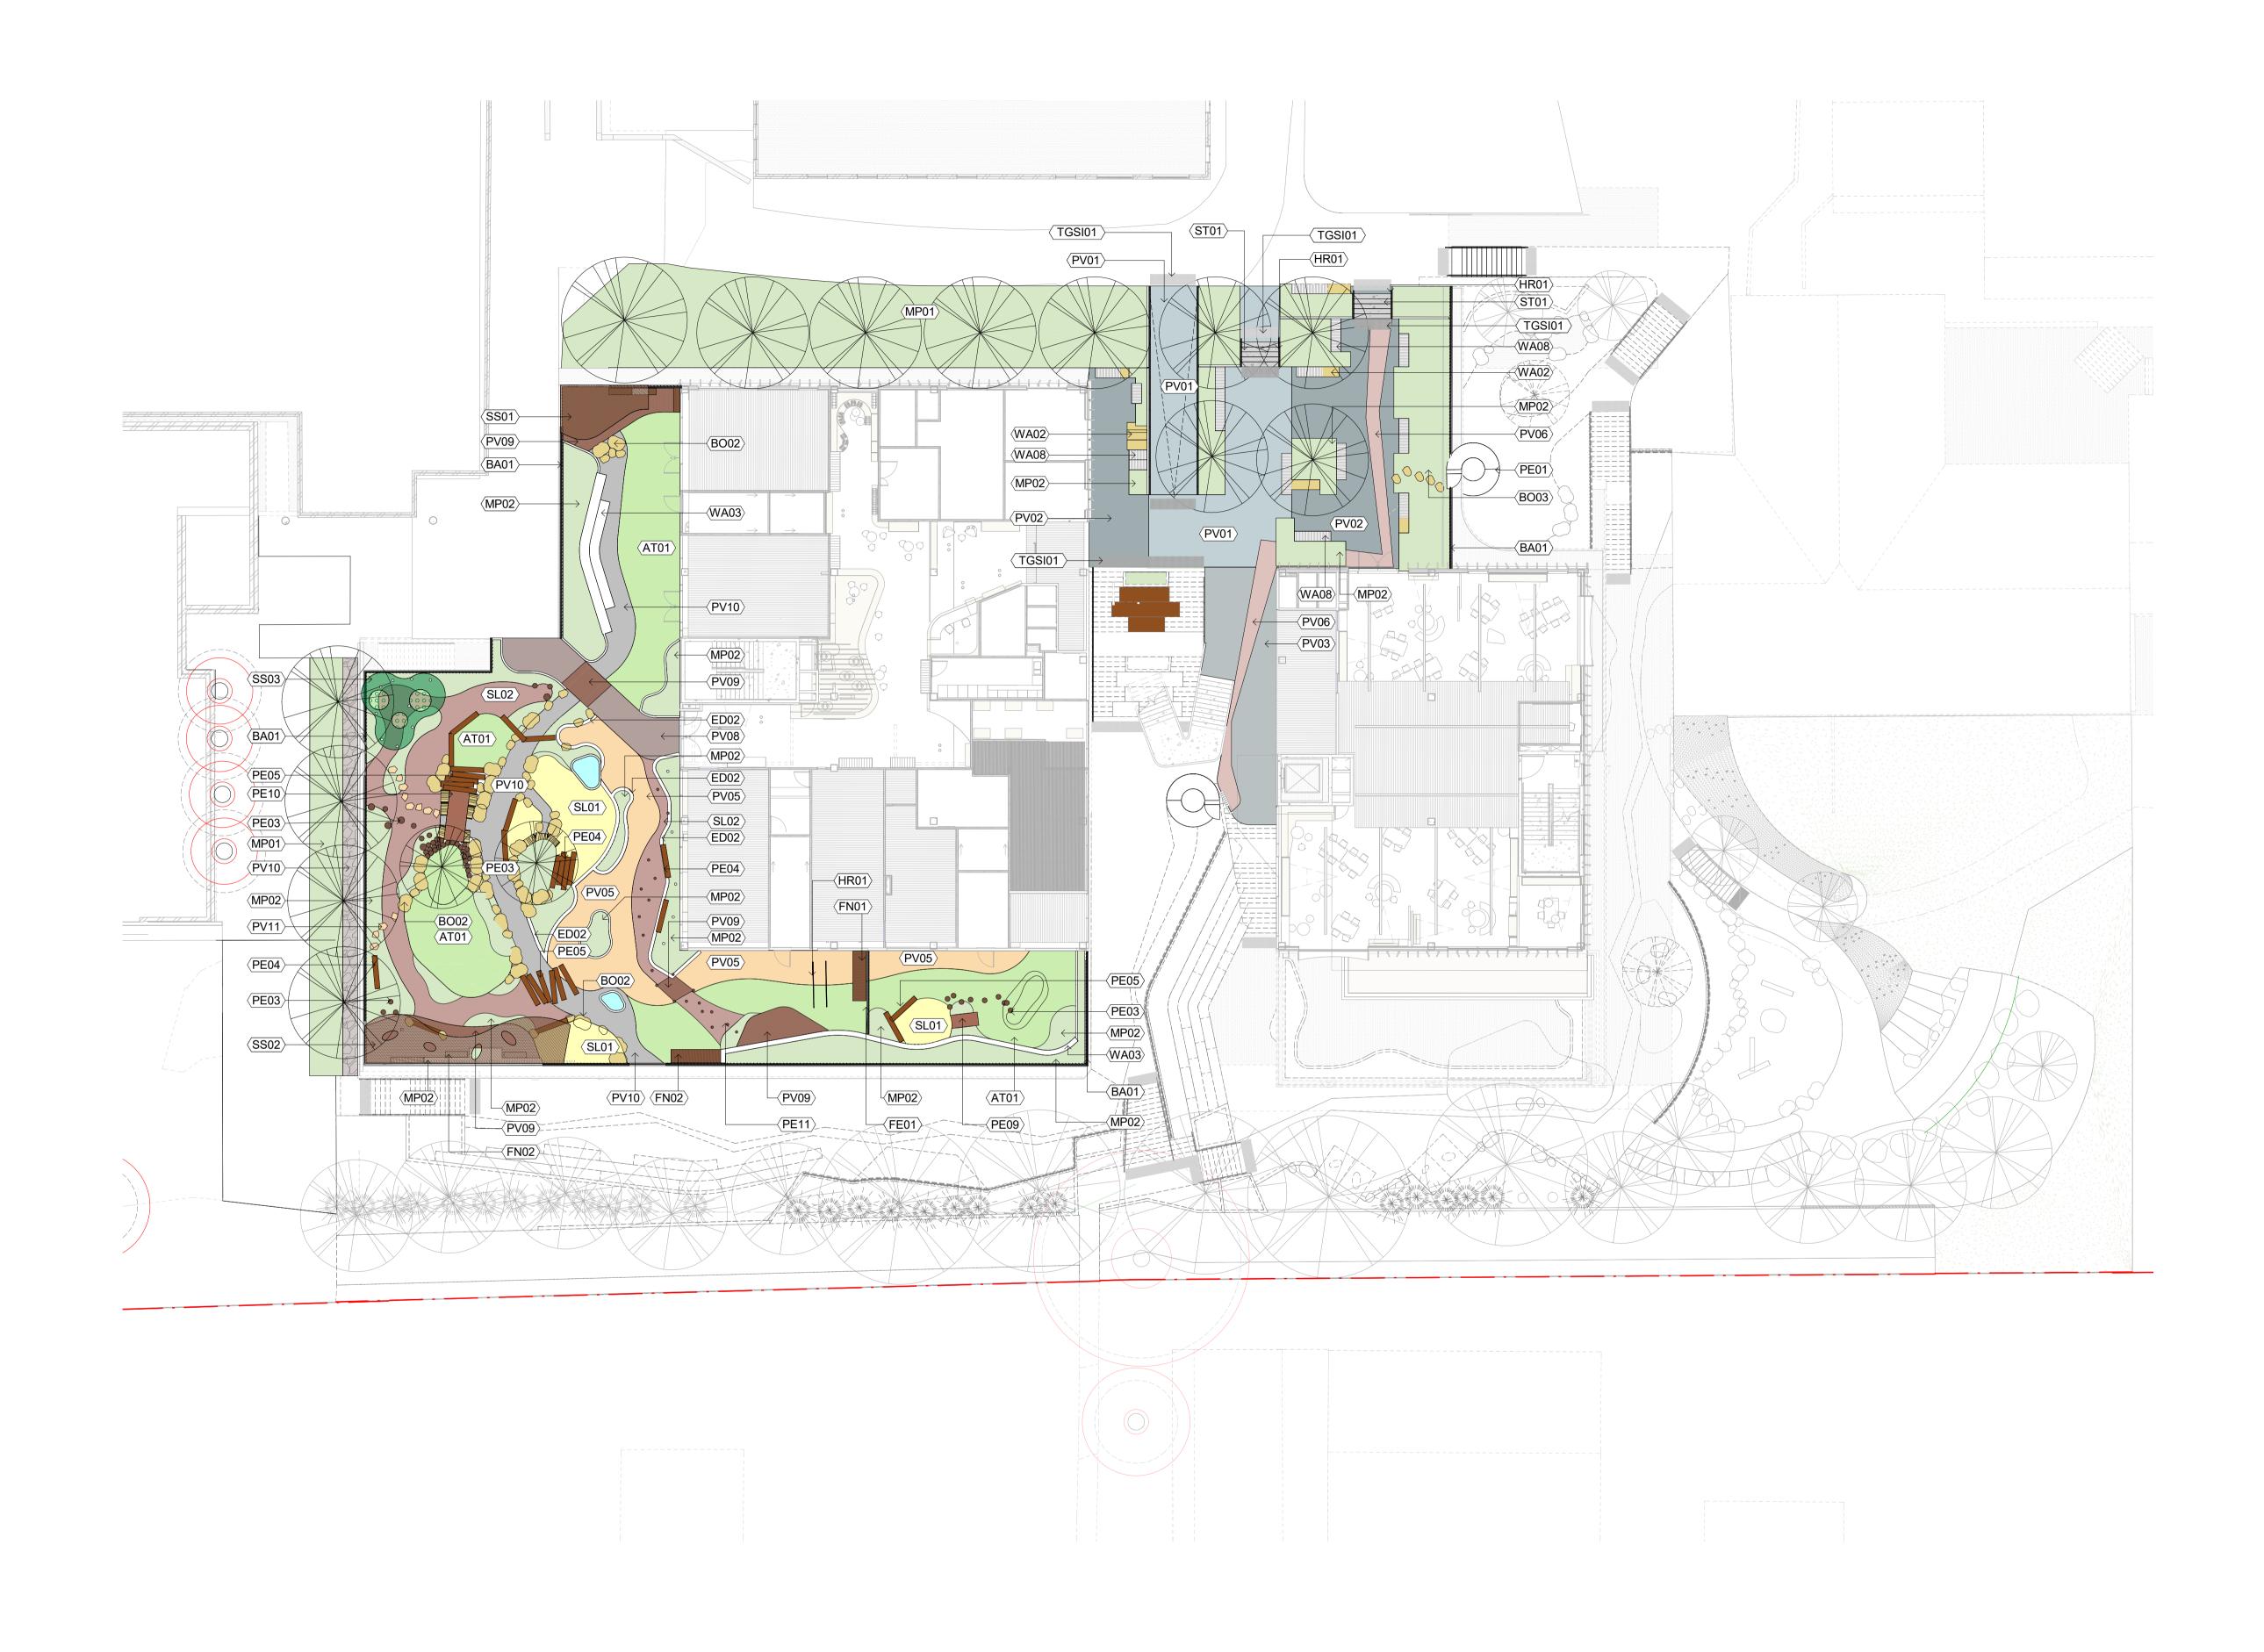

Pymble Rymble

ARCHITECT

**BVN Architecture** 

255 Pitt Street, Sydney NSW

BVN

| STATUS           |                   |     |      |      |    |             |             | DRAWING TITLE         |                 |
|------------------|-------------------|-----|------|------|----|-------------|-------------|-----------------------|-----------------|
| SSDA -           | CO                | NCE | PT C | )ESI | GN |             |             | SITE PLAN LEVEL       | 00              |
| 2                | 0                 | 2   | 4    |      | 0  | 40          | NORTH POINT | PROJECT N°<br>S21-015 | SHEET SIZ<br>A1 |
| 2<br>■□■<br>SCAL | 0<br>■<br>.E 1:20 | 0   | 4    | 6    | 8  | 10<br><br>m |             | DRAWING Nº<br>L005    | ISSUE           |