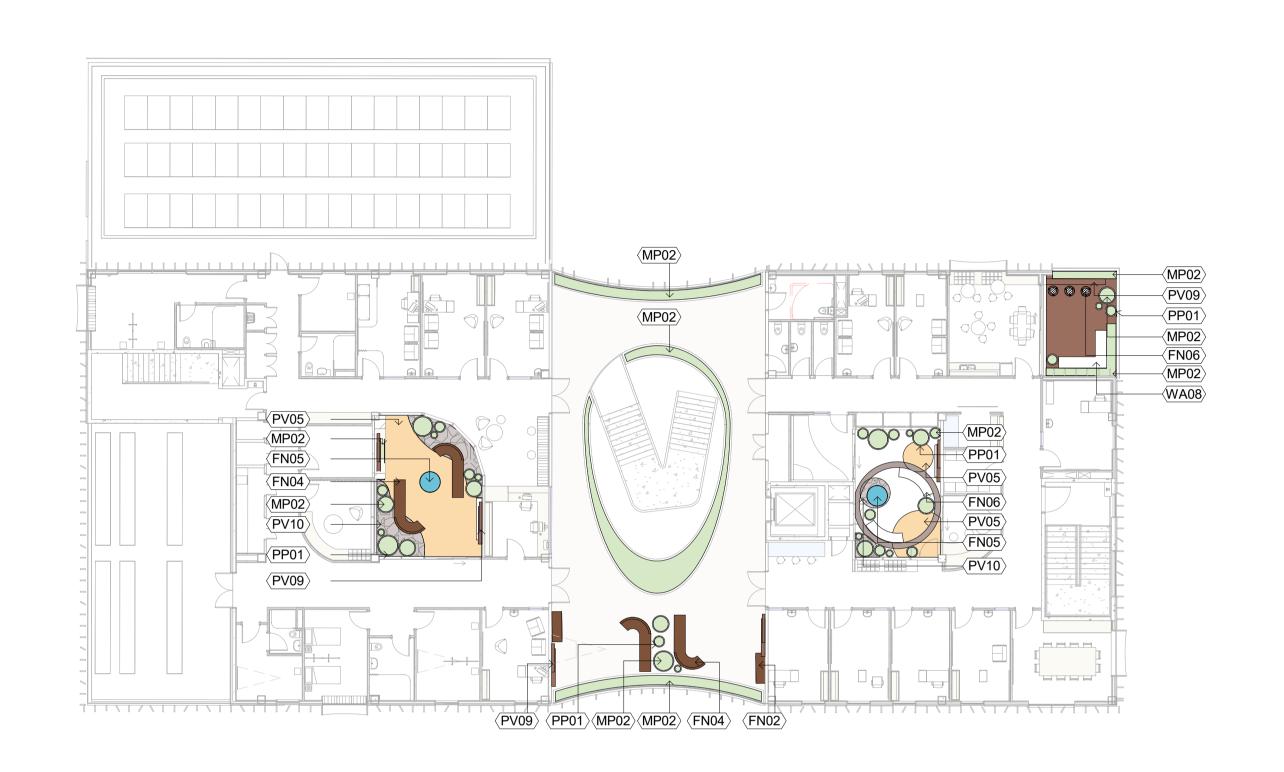

WING TITLE TE PLAN LEVEL 1 JECT N<sup>o</sup> SHEET SIZE DRAWING Nº ISSUE SCALE 1:200

**GOODLET LAWN** 

JUNIOR SCHOOL

STAIR ACCESS TO LEVEL 2

BALUSTRADE PLANTER

STAIR ACCESS TO LEVEL 4

**BOUNDARY** 

**BOUNDARY** 