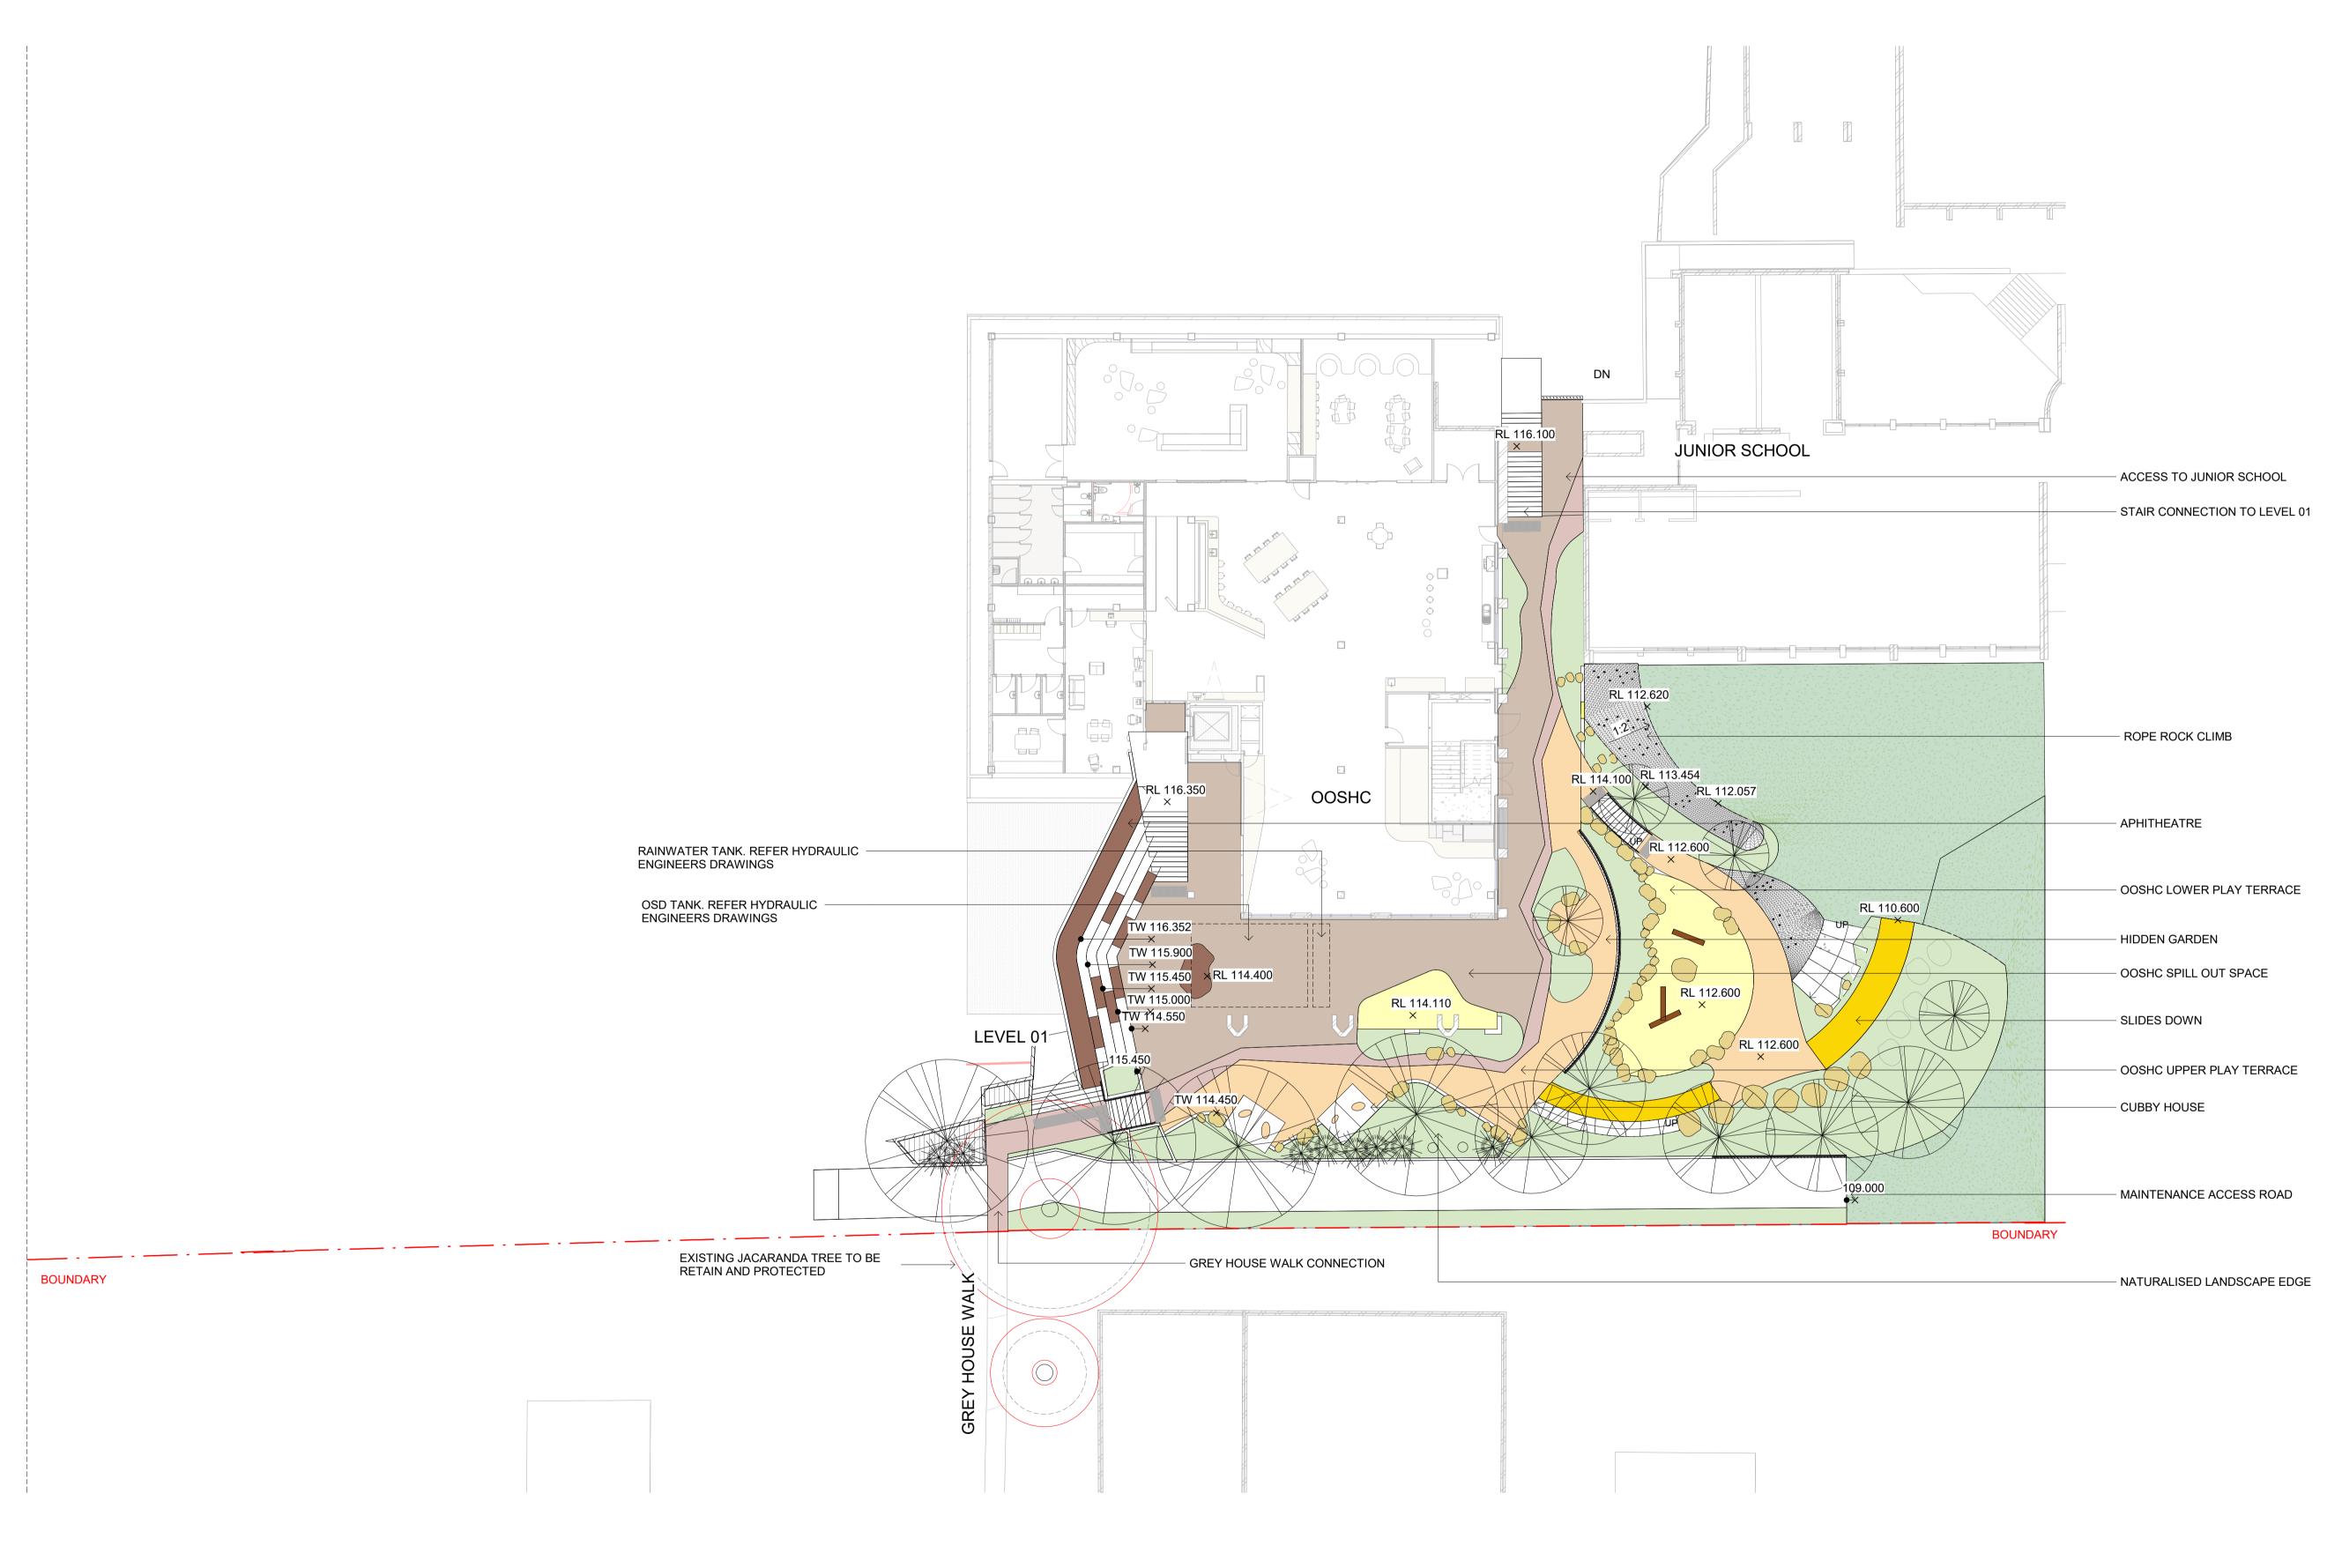

NG ON STRUCTURE

SHREDDED CEDAR MULCH

TURF ON NATURAL GRADE WITH CULTIVATED SUBGRADE PLANTED WITH LOW COVER PLANTS AS DETAILED AND SPECIFIED

FINISH

CONTROL SAMPLE

TESTING REQUIREMENTS

CODE

MP01

MP02

SL01

SL02

TF01

PROJECT
Pymble Ladies College - Grey House Precinct
Avon Road, Pymble NSW

Pymble Ladies College

255 Pitt Street, Sydney NSW

ARCHITECT **BVN Architecture** 

| (Z)<br>Ne Ladies' College |  |
|---------------------------|--|
|                           |  |

| rus                 | DRAWING TITLE      |                |
|---------------------|--------------------|----------------|
| DA - CONCEPT DESIGN | MATERIALS SCHEDULE |                |
|                     | PROJECT N° S21-015 | SHEET SI<br>A1 |
|                     | DRAWING N° L002    | ISSUE<br>1     |













O C U L U S
Level 1, 5 Wilson Street, p.o. box 307, Newtown, 2042

p 03.9670.0699 australia@oculus.info MELBOURNE **SYDNEY** WASHINGTON Pymble Ladies College - Grey House Precinct Avon Road, Pymble NSW

Pymble Ladies College

Pymble Rymble

ARCHITECT

**BVN Architecture** 

255 Pitt Street, Sydney NSW

BVN

| STATUS           |                   |     |      |      |    |             |             | DRAWING TITLE         |                 |
|------------------|-------------------|-----|------|------|----|-------------|-------------|-----------------------|-----------------|
| SSDA -           | CO                | NCE | PT C | )ESI | GN |             |             | SITE PLAN LEVEL       | 00              |
| 2                | 0                 | 2   | 4    |      | 0  | 40