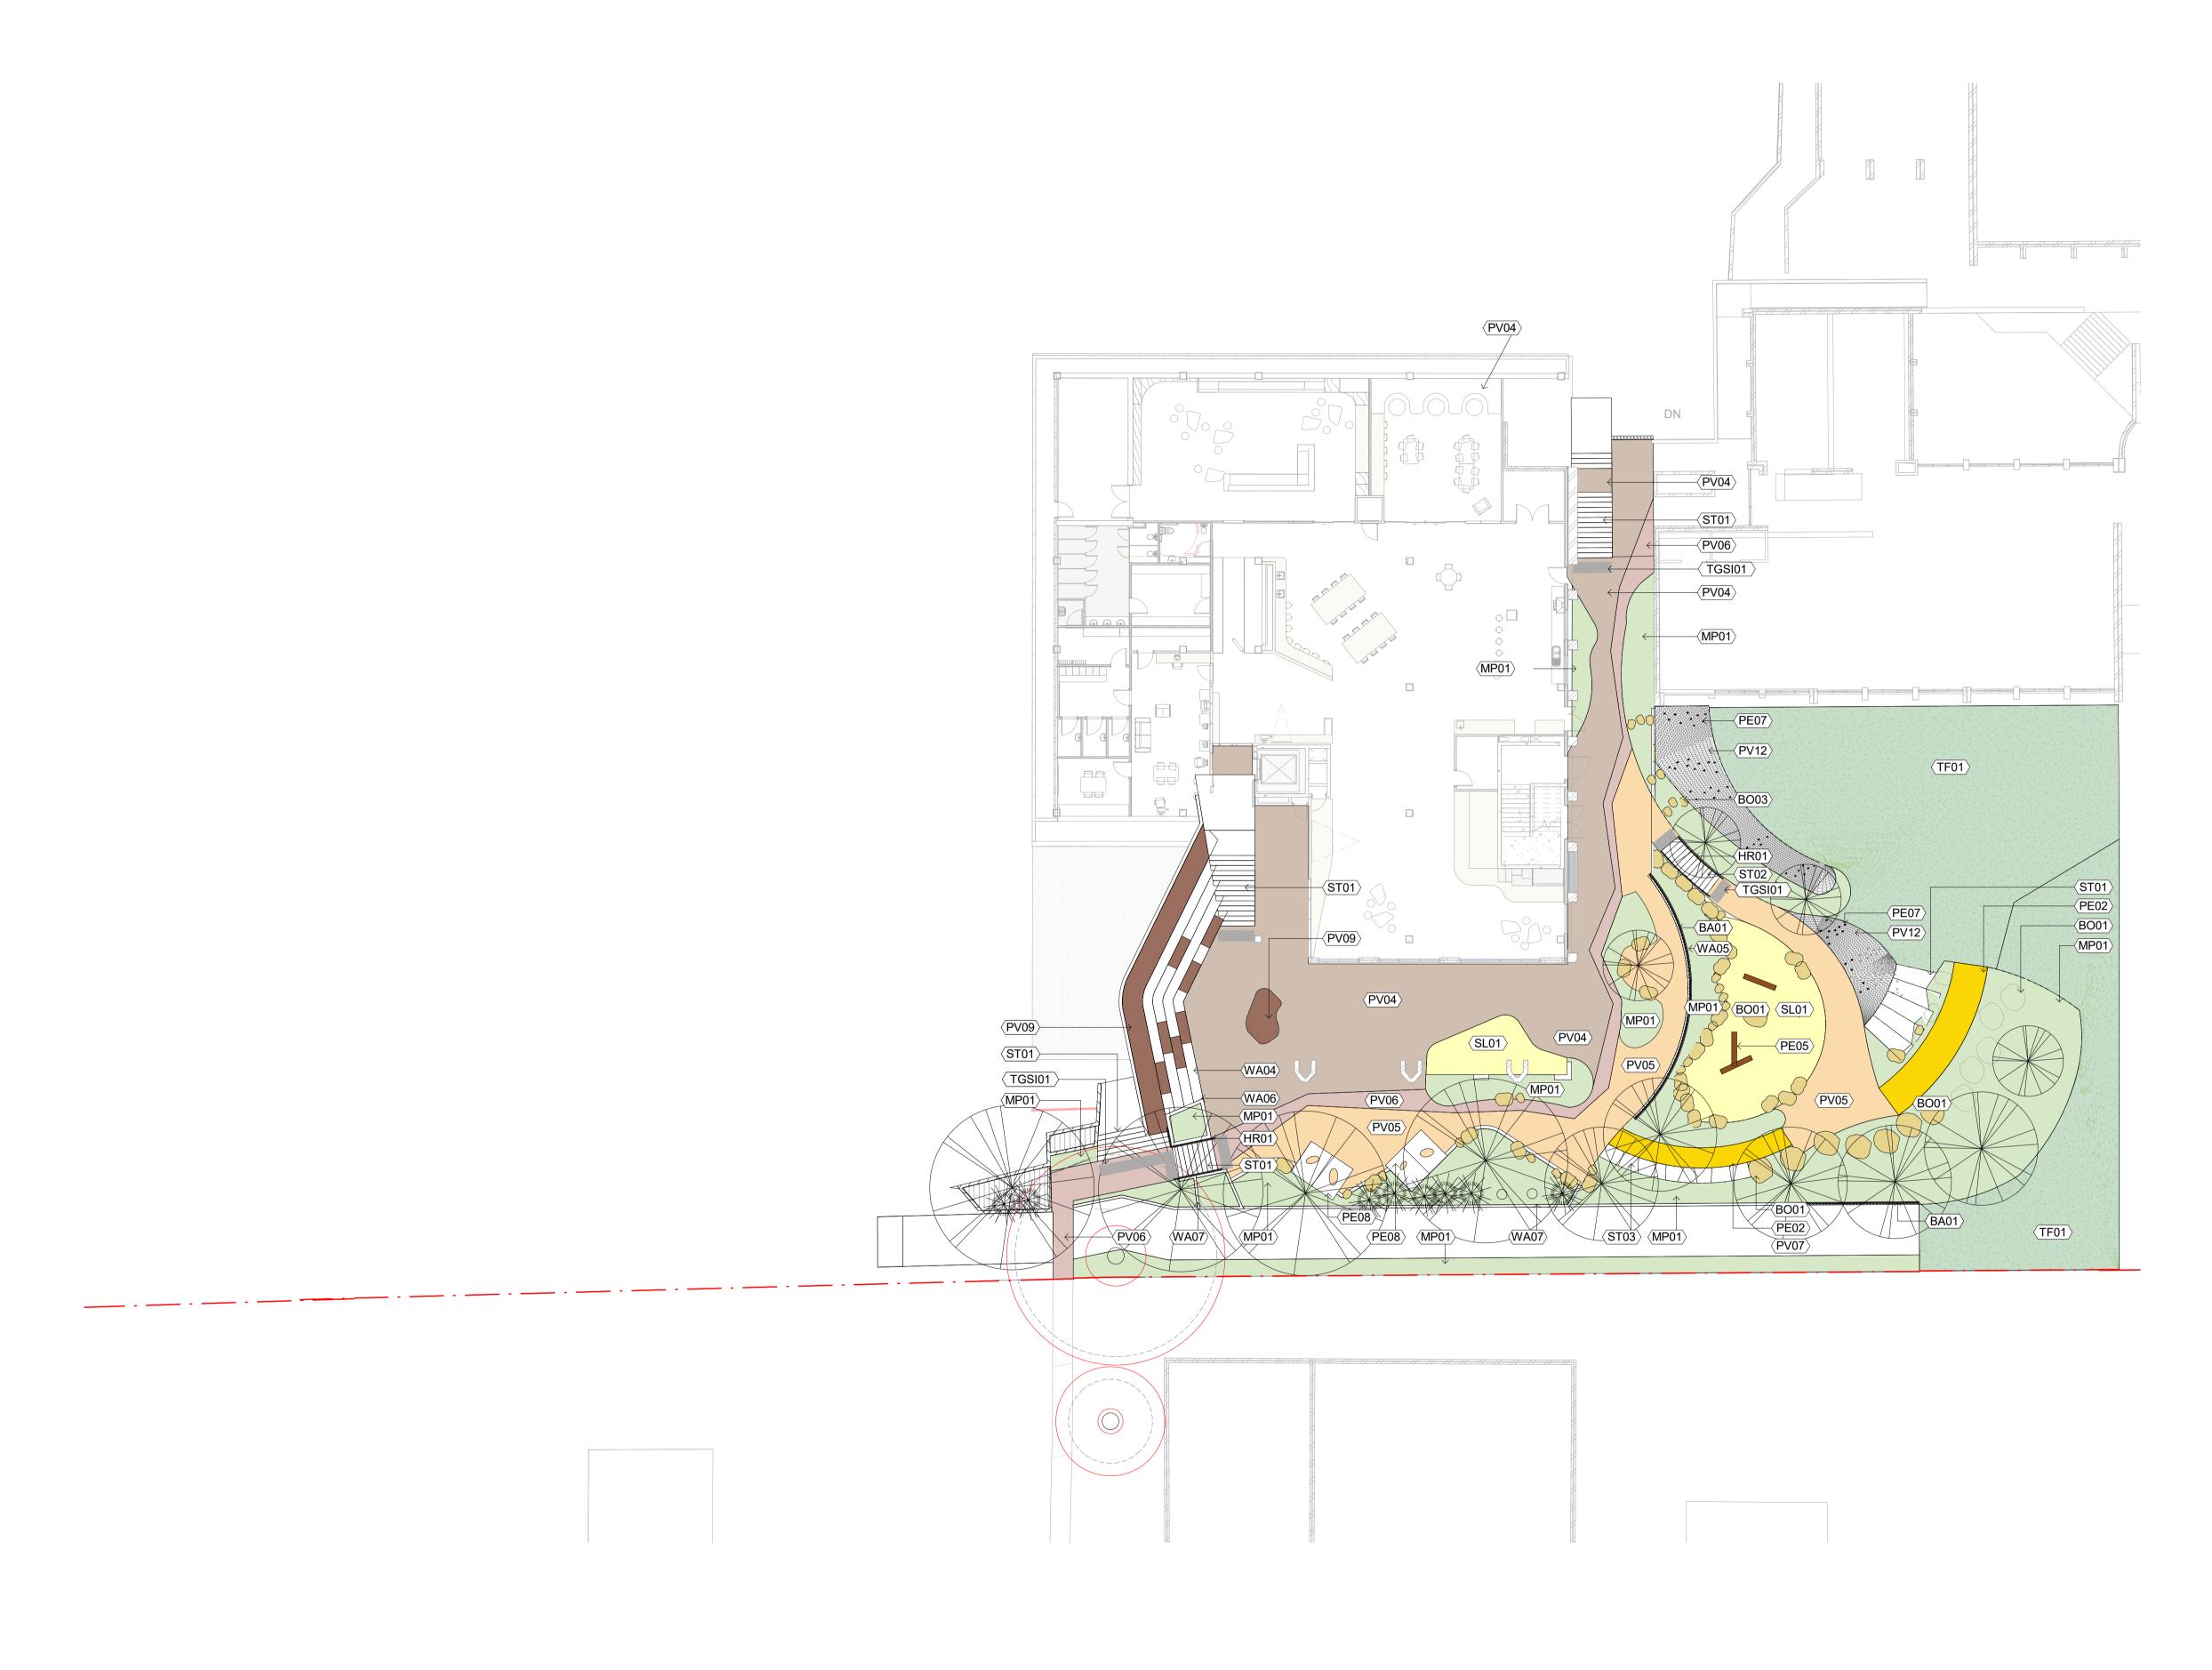

Pymble Rymble

ARCHITECT

**BVN Architecture** 

255 Pitt Street, Sydney NSW

BVN

| STATUS           |                   |     |      |      |    |             |             | DRAWING TITLE         |                 |
|------------------|-------------------|-----|------|------|----|-------------|-------------|-----------------------|-----------------|
| SSDA -           | CO                | NCE | PT C | )ESI | GN |             |             | SITE PLAN LEVEL       | 00              |
| 2                | 0                 | 2   | 4    |      | 0  | 40          | NORTH POINT | PROJECT N°<br>S21-015 | SHEET SIZ<br>A1 |
| 2<br>■□■<br>SCAL | 0<br>■<br>.E 1:20 | 0   | 4    | 6    | 8  | 10<br><br>m |             | DRAWING Nº<br>L005    | ISSUE           |