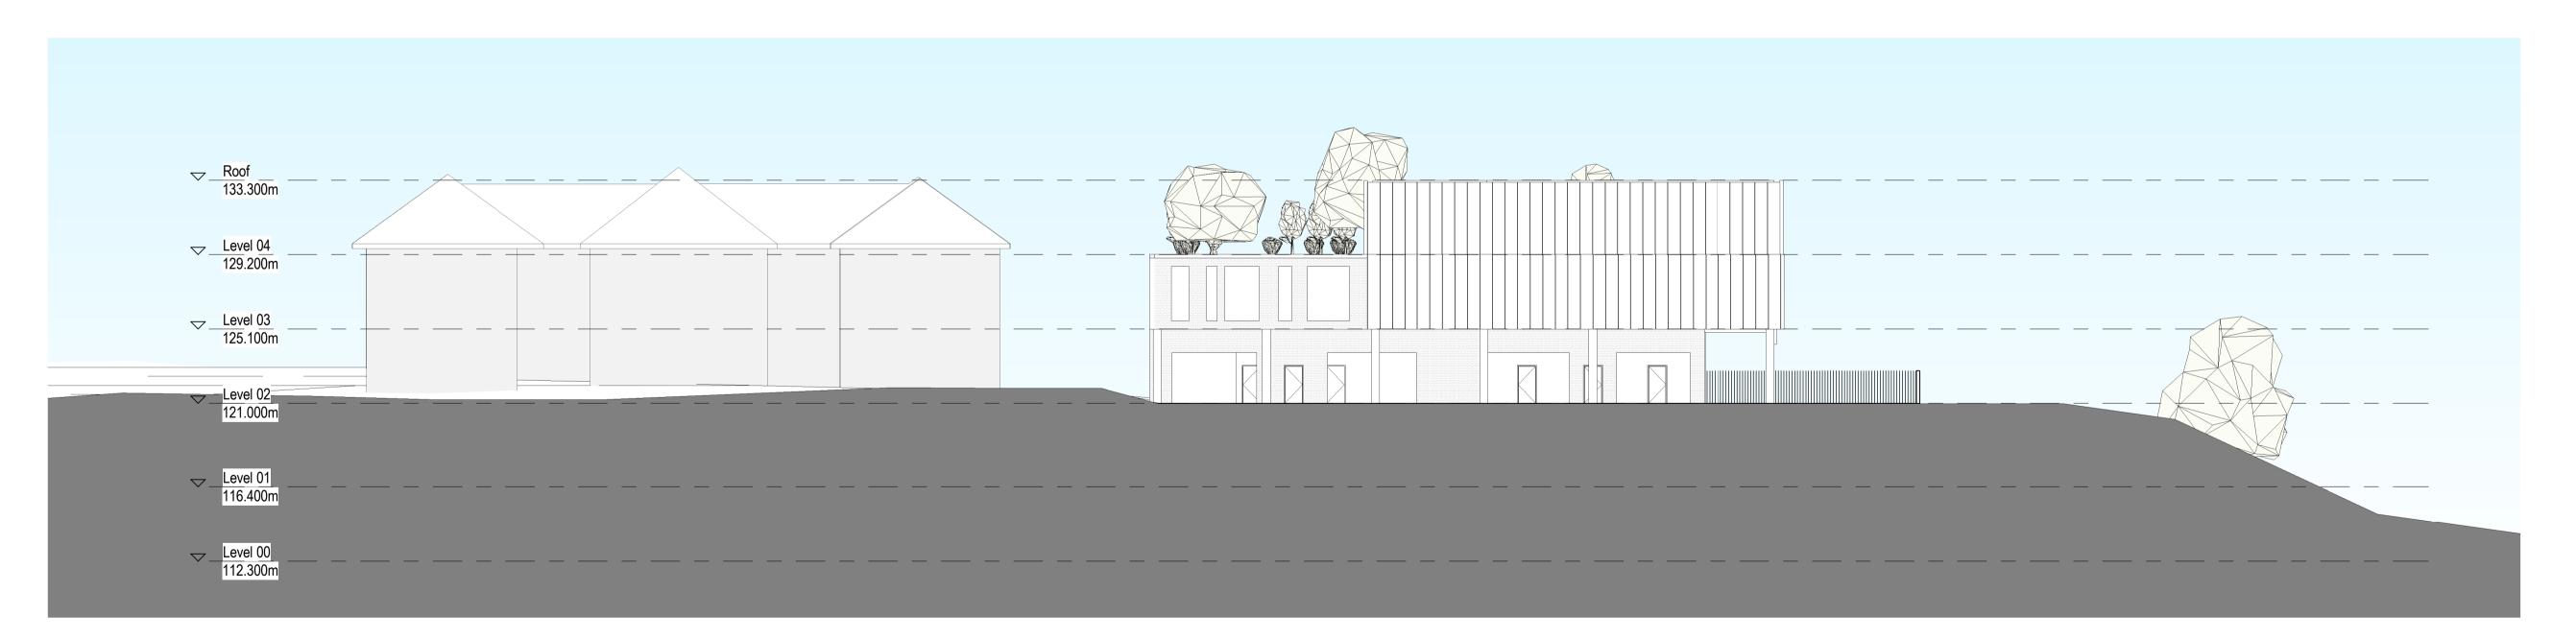

1:200@A1 STATUS

CONCEPT DESIGN DRAWING

NORTH / SOUTH ELEVATION

AR-C10-XX-01

WEST ELEVATION
1:200

ARCHITECTS REGISTRATION BOARD / NOMINATED ARCHITECTS

NSW 9356 NINOTSCHKA TITCHKOSKY 5527 NEIL LOGAN 4937 JAMES GROSE 2709 BRIAN DONOVAN 11595 MARK GRIMMER 7053 MATTHEW BLAIR 5528 DAVID KELLY 7151 PHILLIP ROSSINGTON 5517 CATHERINE SKINNER 7439 PETER TITMUSS 3866 KEVIN O'BRIEN 10447 ALISON BOUNDS