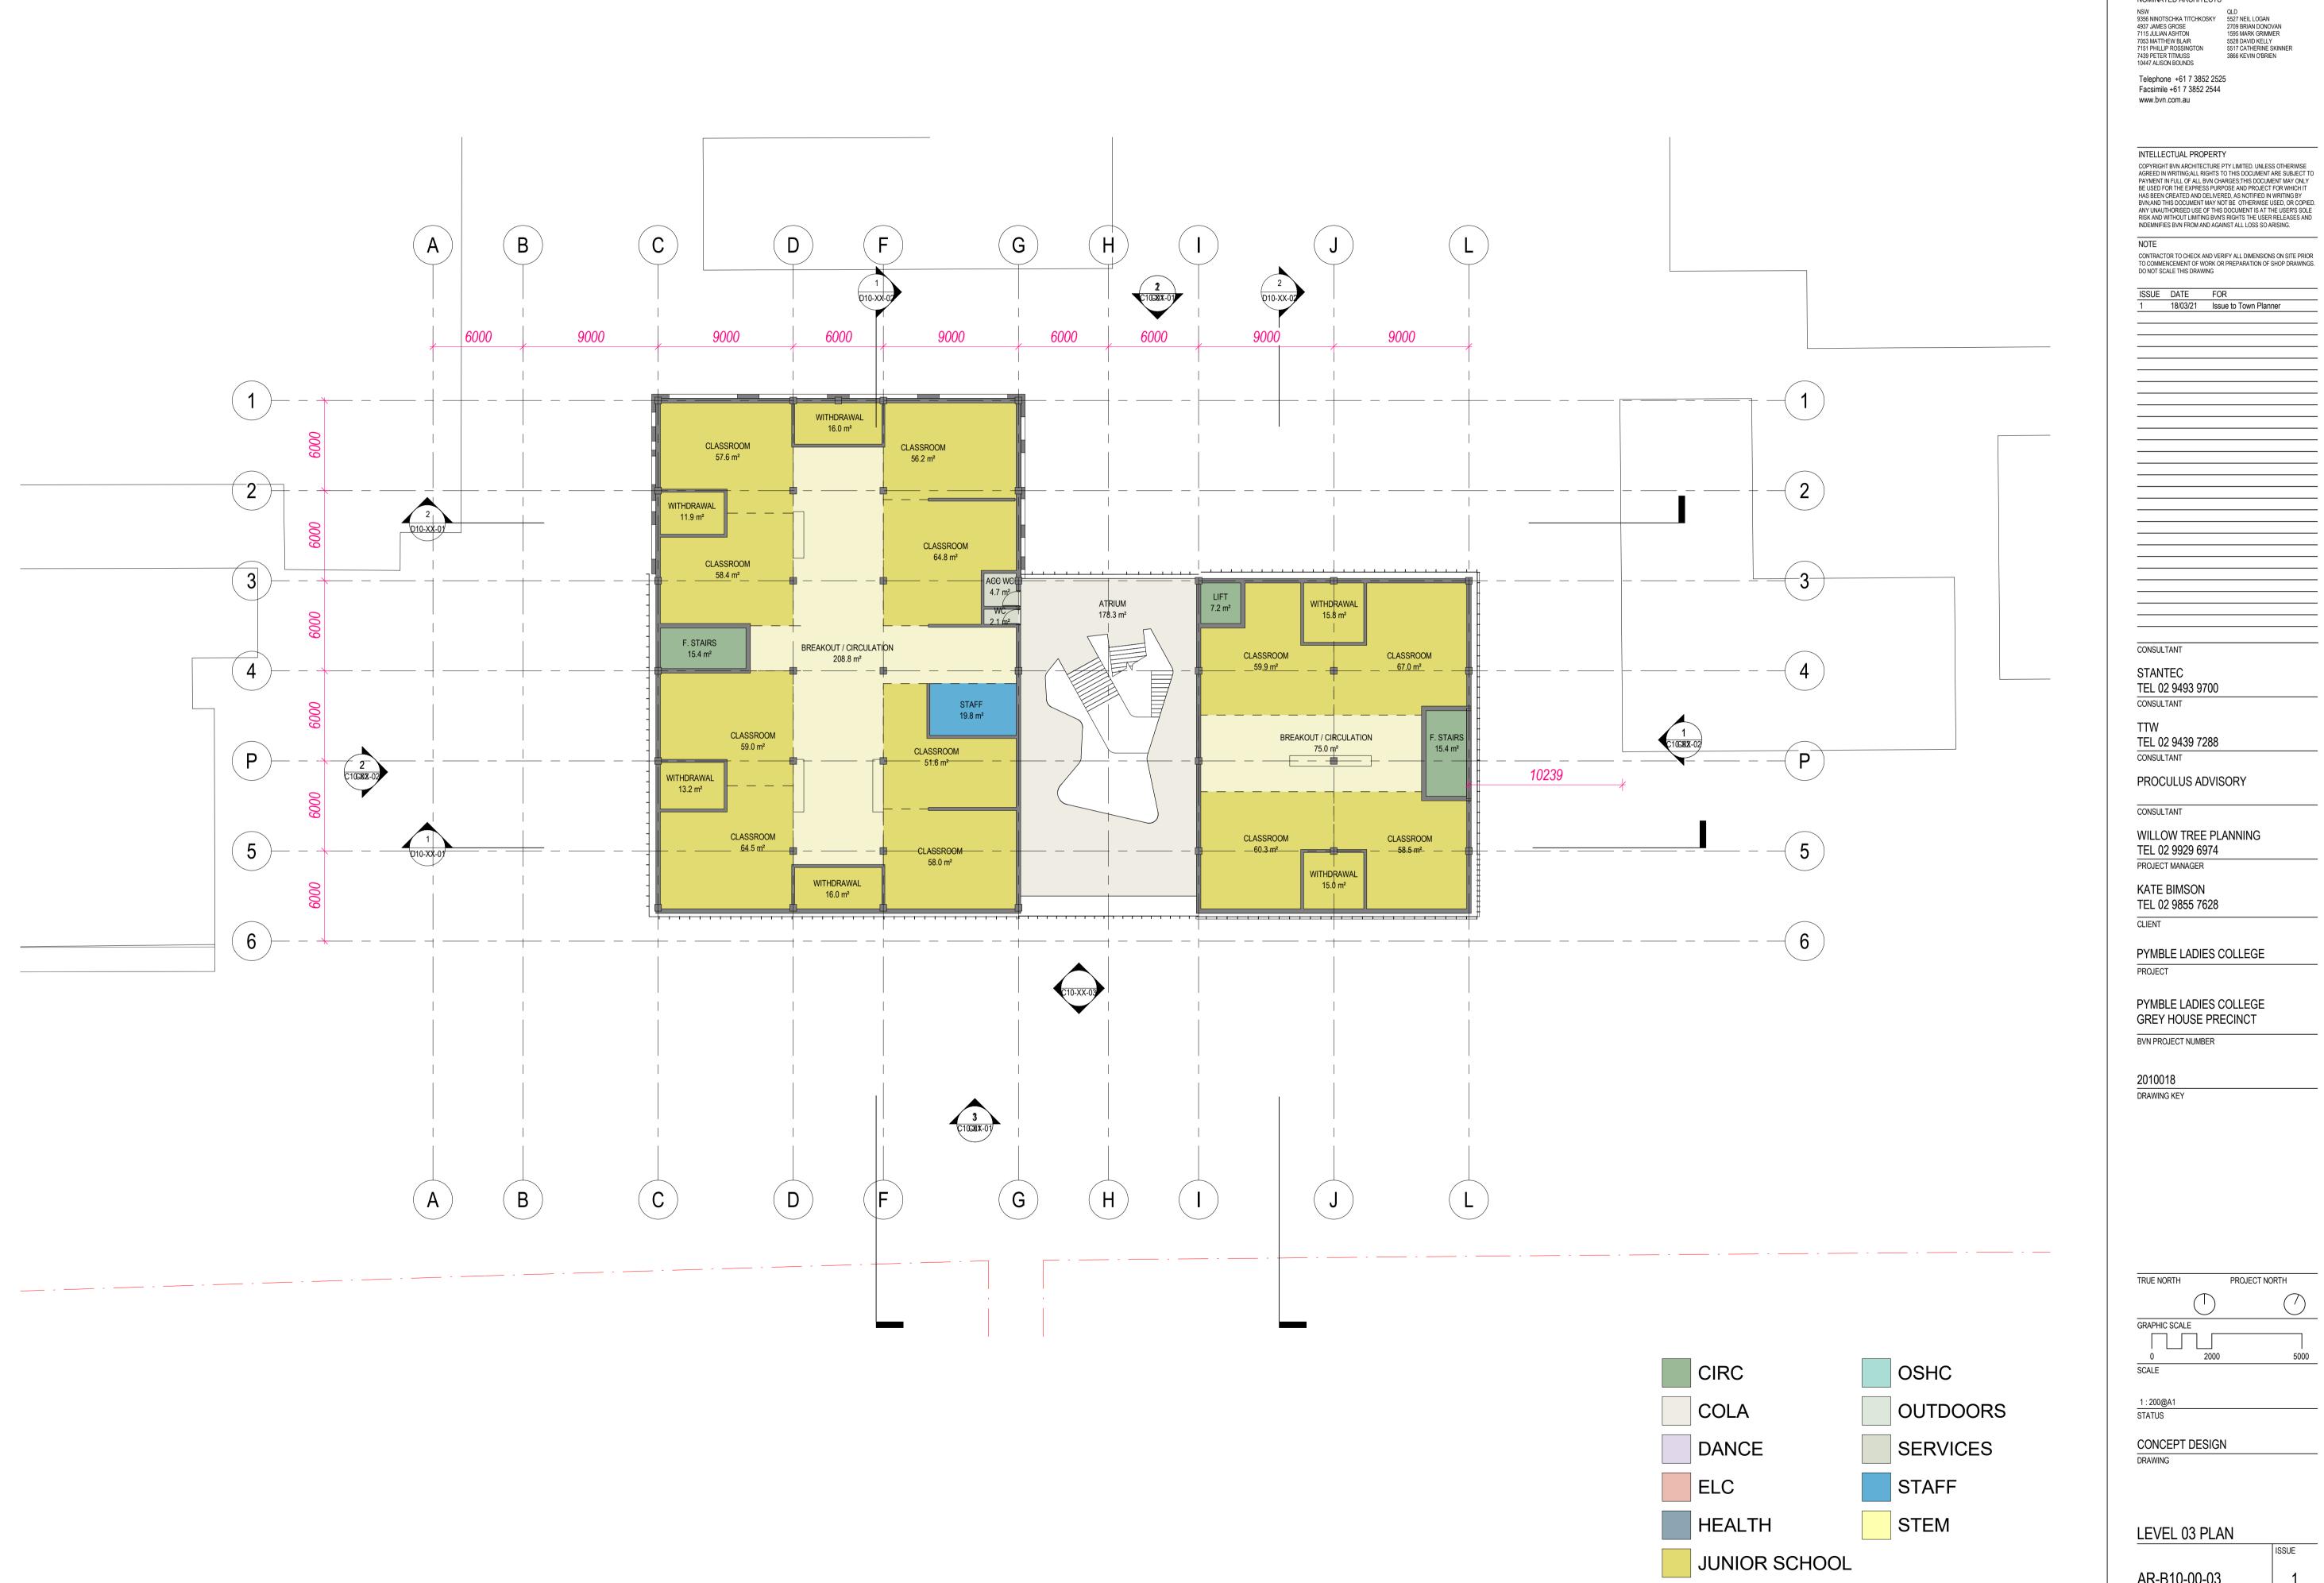

GREY HOUSE PRECINCT

PROJECT NORTH

AR-B10-00-02

AR-B10-00-03

NSW
9356 NINOTSCHKA TITCHKOSKY
4937 JAMES GROSE
7115 JULIAN ASHTON
7053 MATTHEW BLAIR
7151 PHILLIP ROSSINGTON
7439 PETER TITMUSS
10447 ALISON BOUNDS