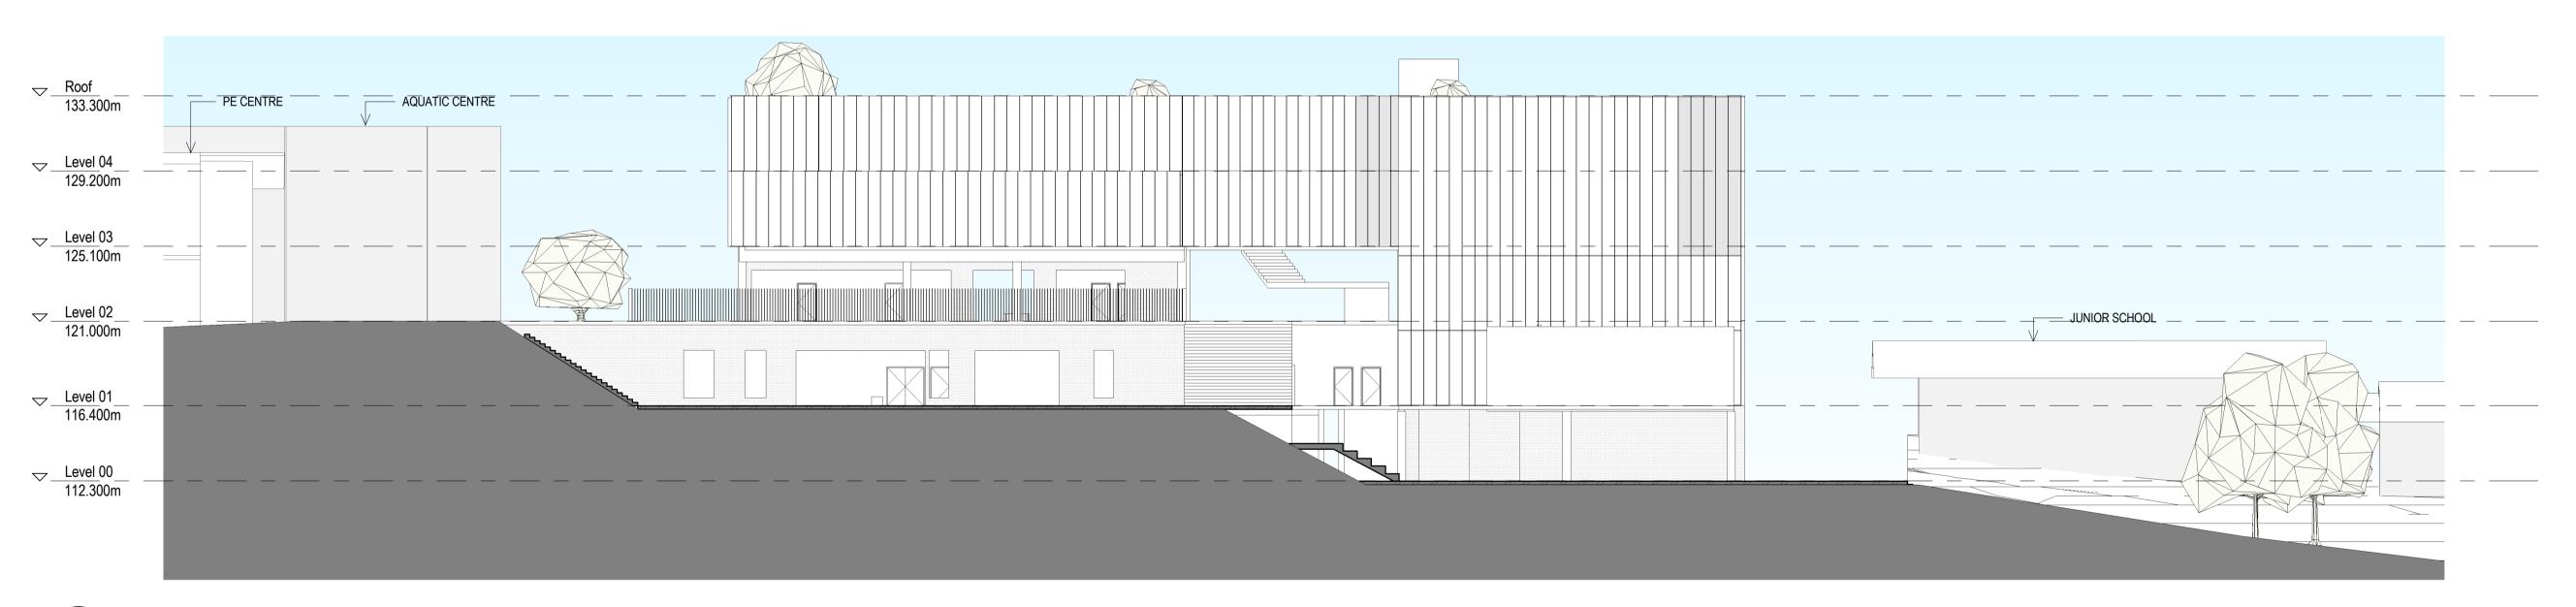

BVN PROJECT NUMBER

2010018 DRAWING KEY

TRUE NORTH PROJECT NORTH GRAPHIC SCALE

1:200@A1 STATUS CONCEPT DESIGN

EAST / WEST ELEVATION

AR-C10-XX-02

NSW
9356 NINOTSCHKA TITCHKOSKY
4937 JAMES GROSE
7115 JULIAN ASHTON
7053 MATTHEW BLAIR
7151 PHILLIP ROSSINGTON
7439 PETER TITMUSS
10447 ALISON BOUNDS