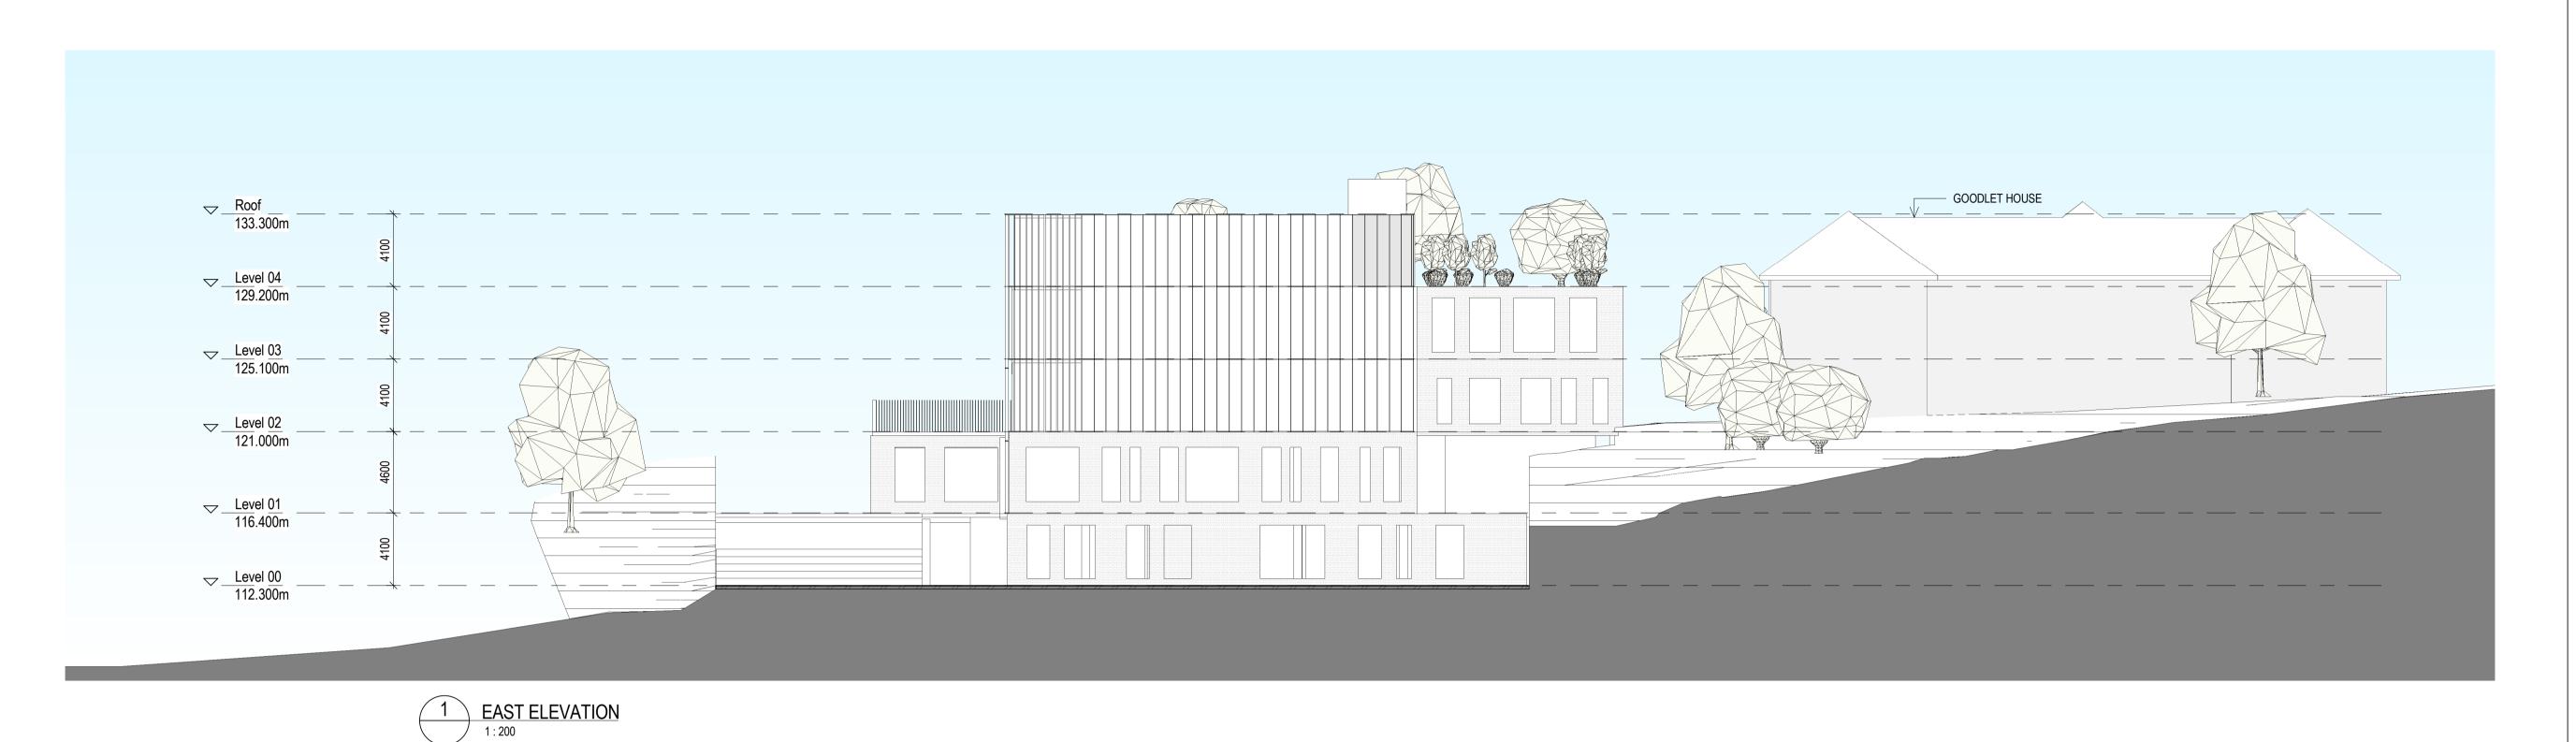

BVN PROJECT NUMBER

2010018 DRAWING KEY

TRUE NORTH PROJECT NORTH GRAPHIC SCALE

1:200@A1 STATUS CONCEPT DESIGN

EAST / WEST ELEVATION

AR-C10-XX-02

NSW
9356 NINOTSCHKA TITCHKOSKY
4937 JAMES GROSE
7115 JULIAN ASHTON
7053 MATTHEW BLAIR
7151 PHILLIP ROSSINGTON
7439 PETER TITMUSS
10447 ALISON BOUNDS