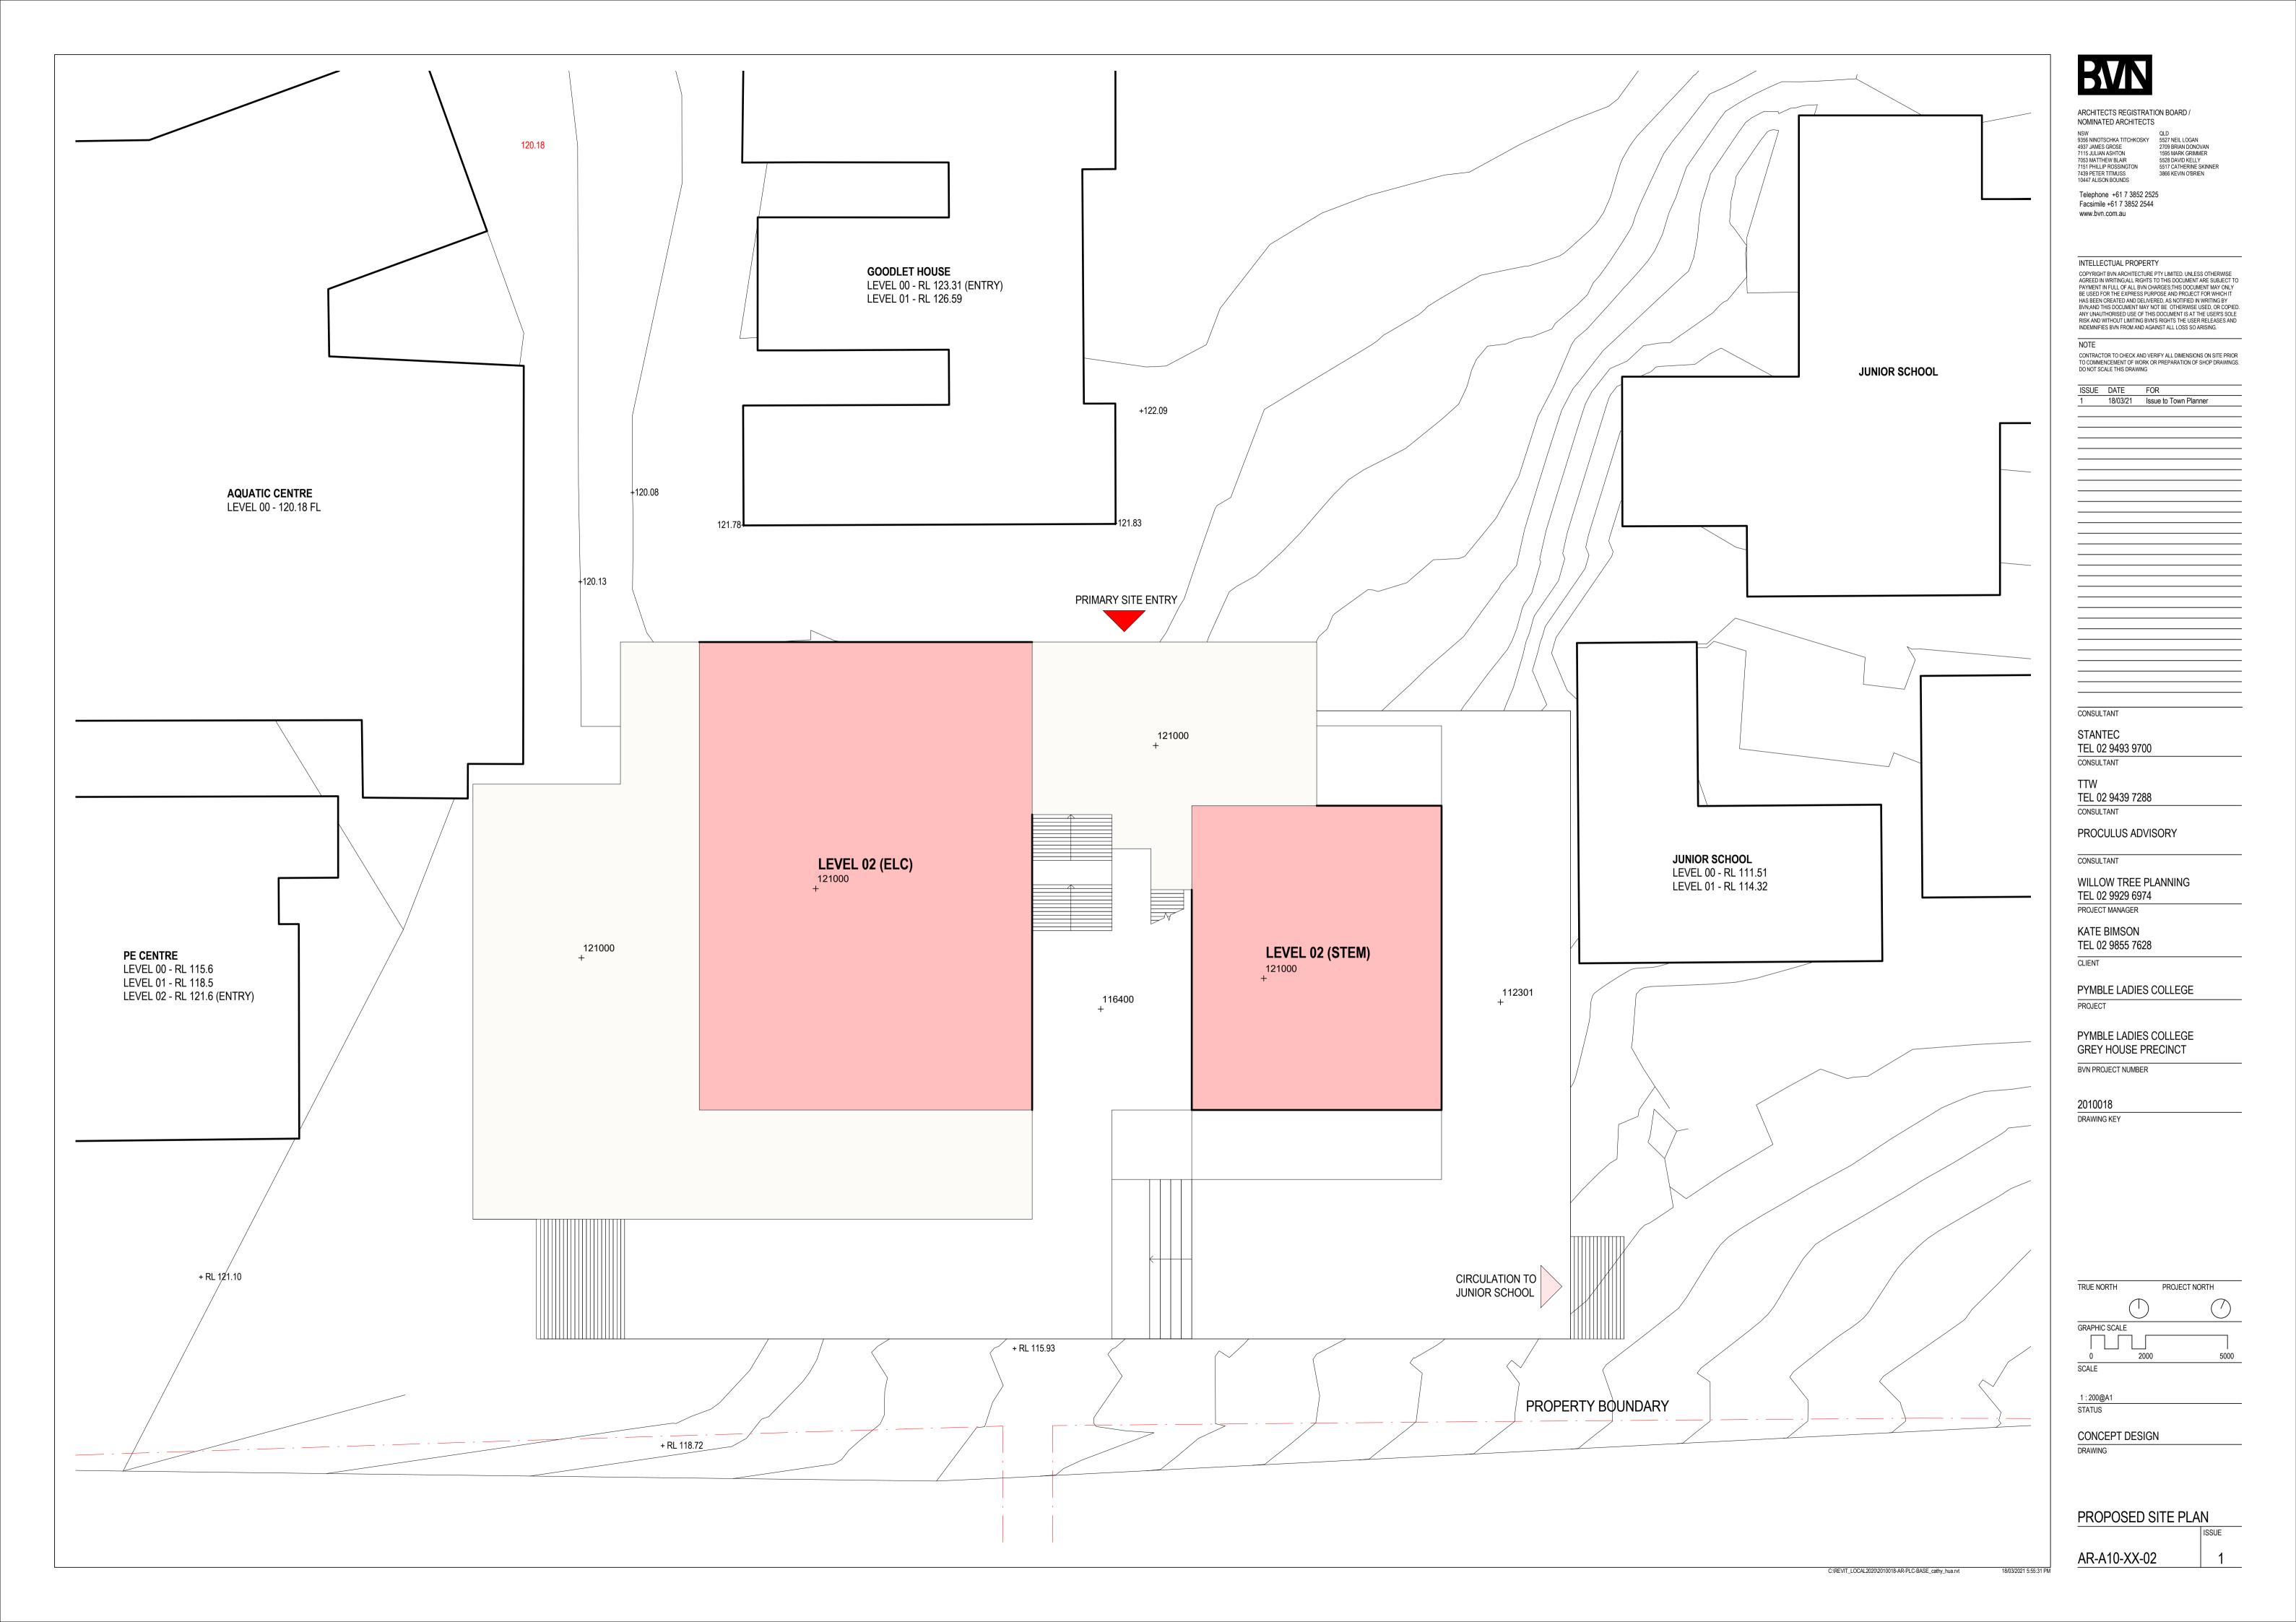

2010018 DRAWING KEY

TRUE NORTH GRAPHIC SCALE

CONCEPT DESIGN

PRECINCT PLAN

AR-A10-XX-01

NSW 9356 NINOTSCHKA TITCHKOSKY 5527 NEIL LOGAN 4937 JAMES GROSE 2709 BRIAN DONOVAN 11595 MARK GRIMMER 7053 MATTHEW BLAIR 5528 DAVID KELLY 7151 PHILLIP ROSSINGTON 5517 CATHERINE SKINNER 7439 PETER TITMUSS 3866 KEVIN O'BRIEN 10447 ALISON BOUNDS