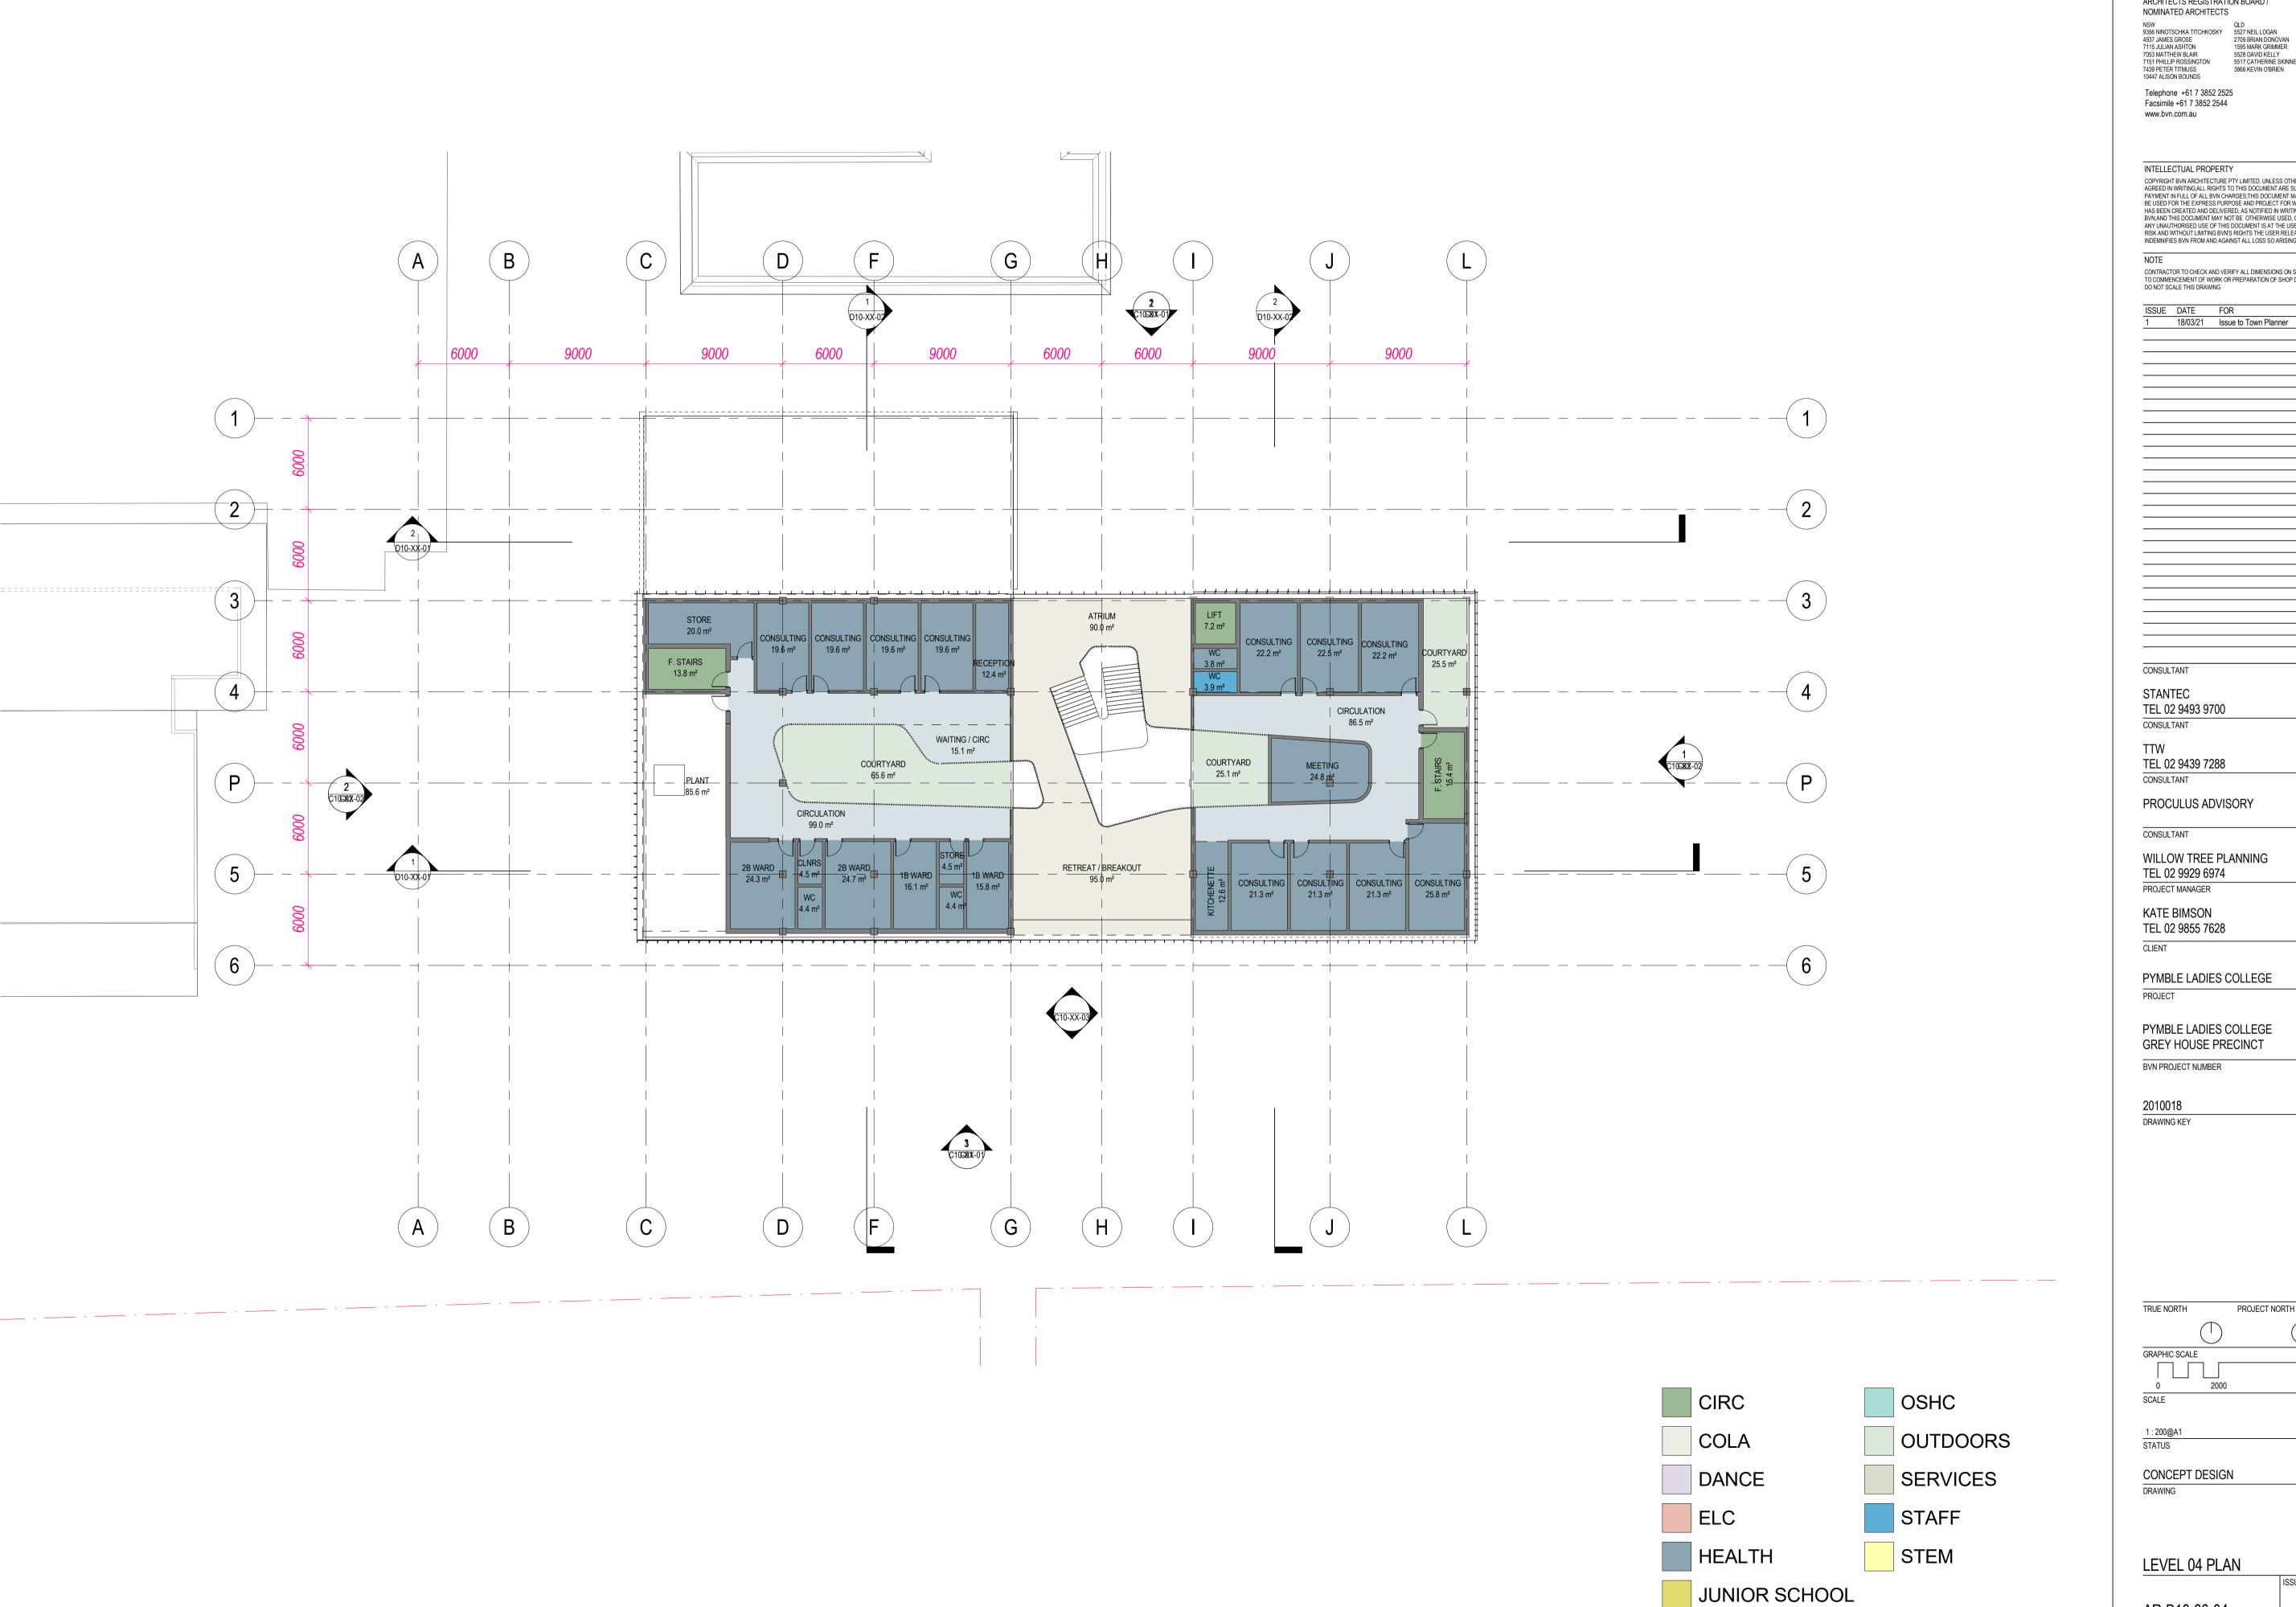

BVN PROJECT NUMBER

PROJECT NORTH GRAPHIC SCALE CONCEPT DESIGN

LEVEL 04 PLAN

AR-B10-00-04

| BVN |
|-----|
|-----|

NSW 9356 NINOTSCHKA TITCHKOSKY 5527 NEIL LOGAN 4937 JAMES GROSE 2709 BRIAN DONOVAN 11595 MARK GRIMMER 7053 MATTHEW BLAIR 5528 DAVID KELLY 7151 PHILLIP ROSSINGTON 5517 CATHERINE SKINNER 7439 PETER TITMUSS 3866 KEVIN O'BRIEN 10447 ALISON BOUNDS