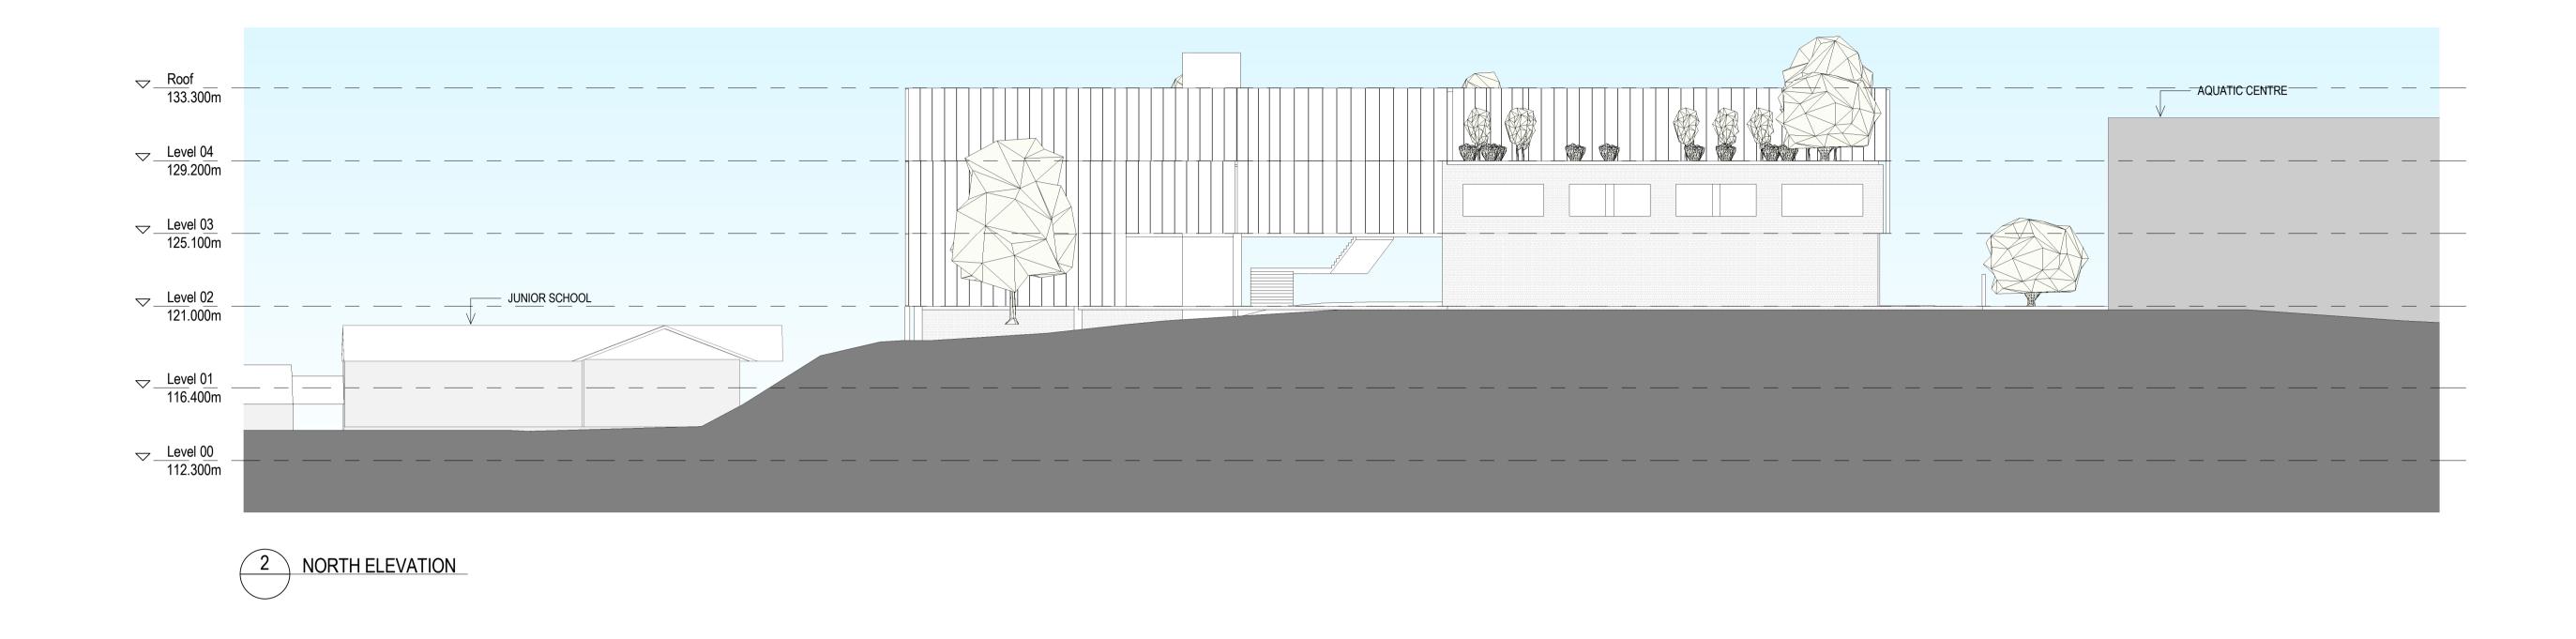

1:200@A1 STATUS

CONCEPT DESIGN DRAWING

NORTH / SOUTH ELEVATION

AR-C10-XX-01

WEST ELEVATION
1:200

ARCHITECTS REGISTRATION BOARD / NOMINATED ARCHITECTS

NSW 9356 NINOTSCHKA TITCHKOSKY 5527 NEIL LOGAN 4937 JAMES GROSE 2709 BRIAN DONOVAN 11595 MARK GRIMMER 7053 MATTHEW BLAIR 5528 DAVID KELLY 7151 PHILLIP ROSSINGTON 5517 CATHERINE SKINNER 7439 PETER TITMUSS 3866 KEVIN O'BRIEN 10447 ALISON BOUNDS