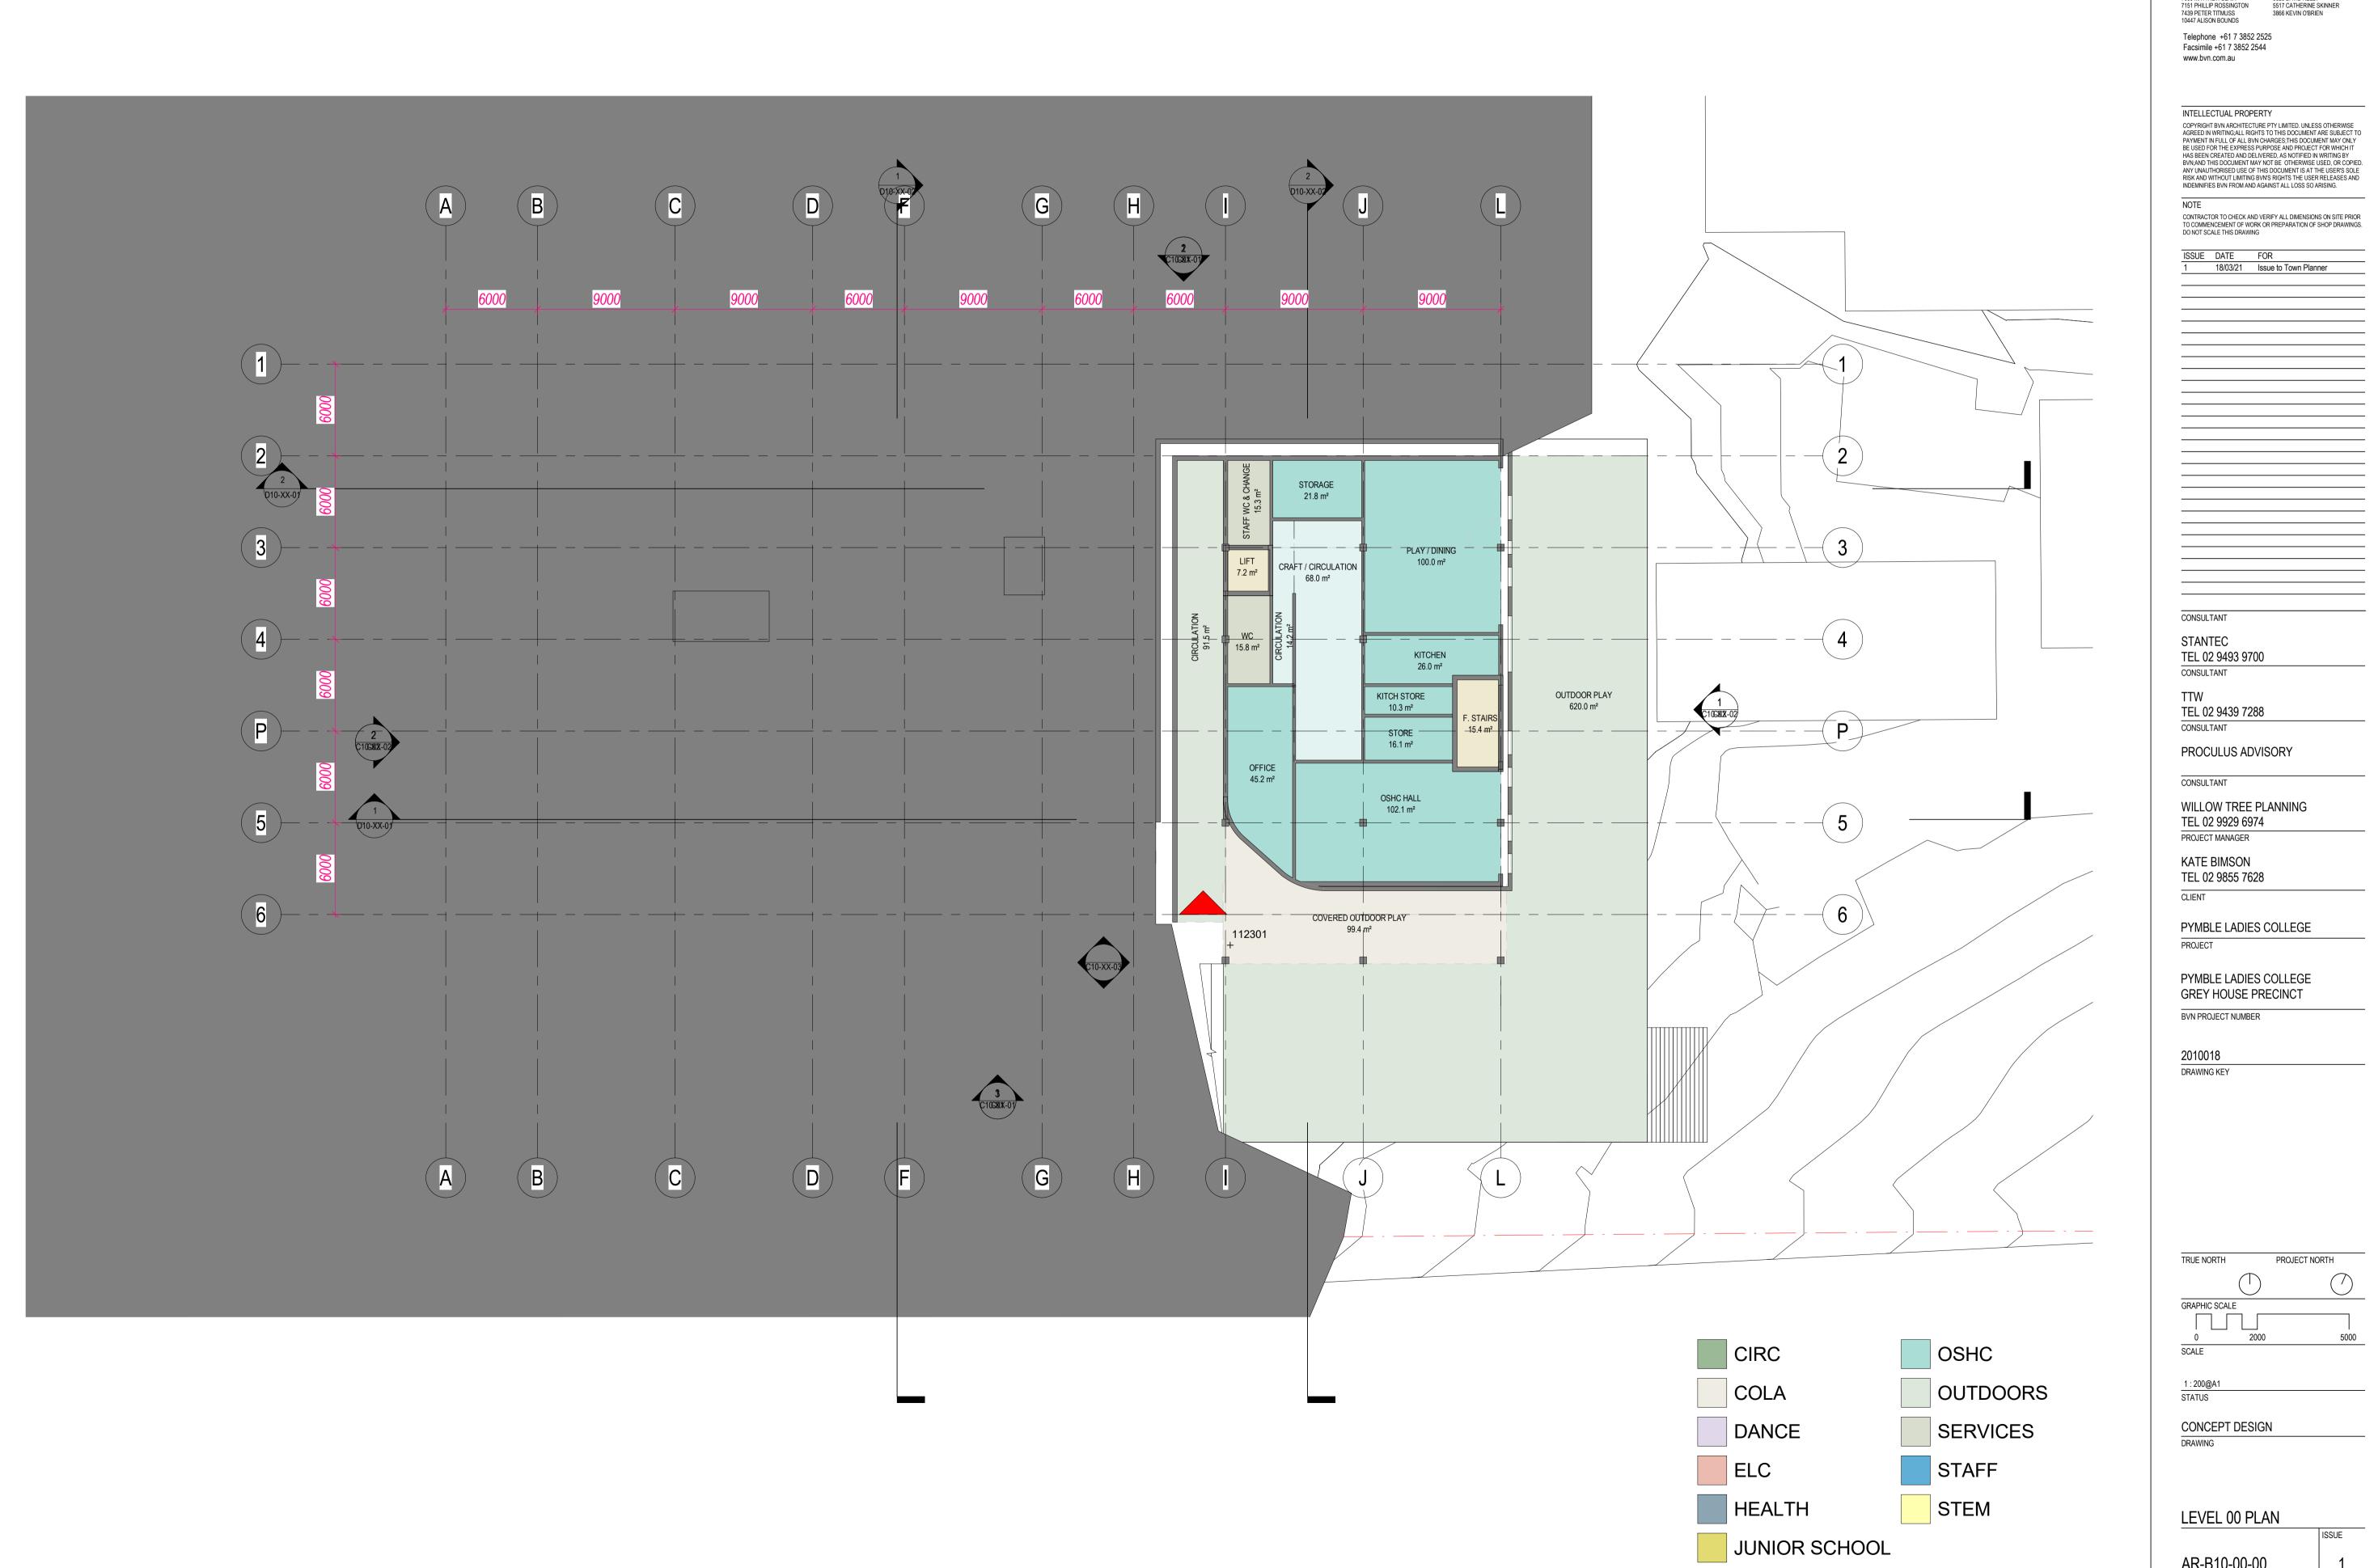

| TRUE NORTH     | PROJECT NORTH |
|----------------|---------------|
|                |               |
| GRAPHIC SCALE  |               |
| 0 2000         | 500           |
| SCALE          |               |
| 1:200@A1       |               |
| STATUS         |               |
| CONCEPT DESIGN |               |
| DRAWING        |               |
|                |               |
|                |               |
| LEVEL 00 PLAI  | V             |
|                | ISSUE         |
|                |               |
| AR-B10-00-00   | 1             |