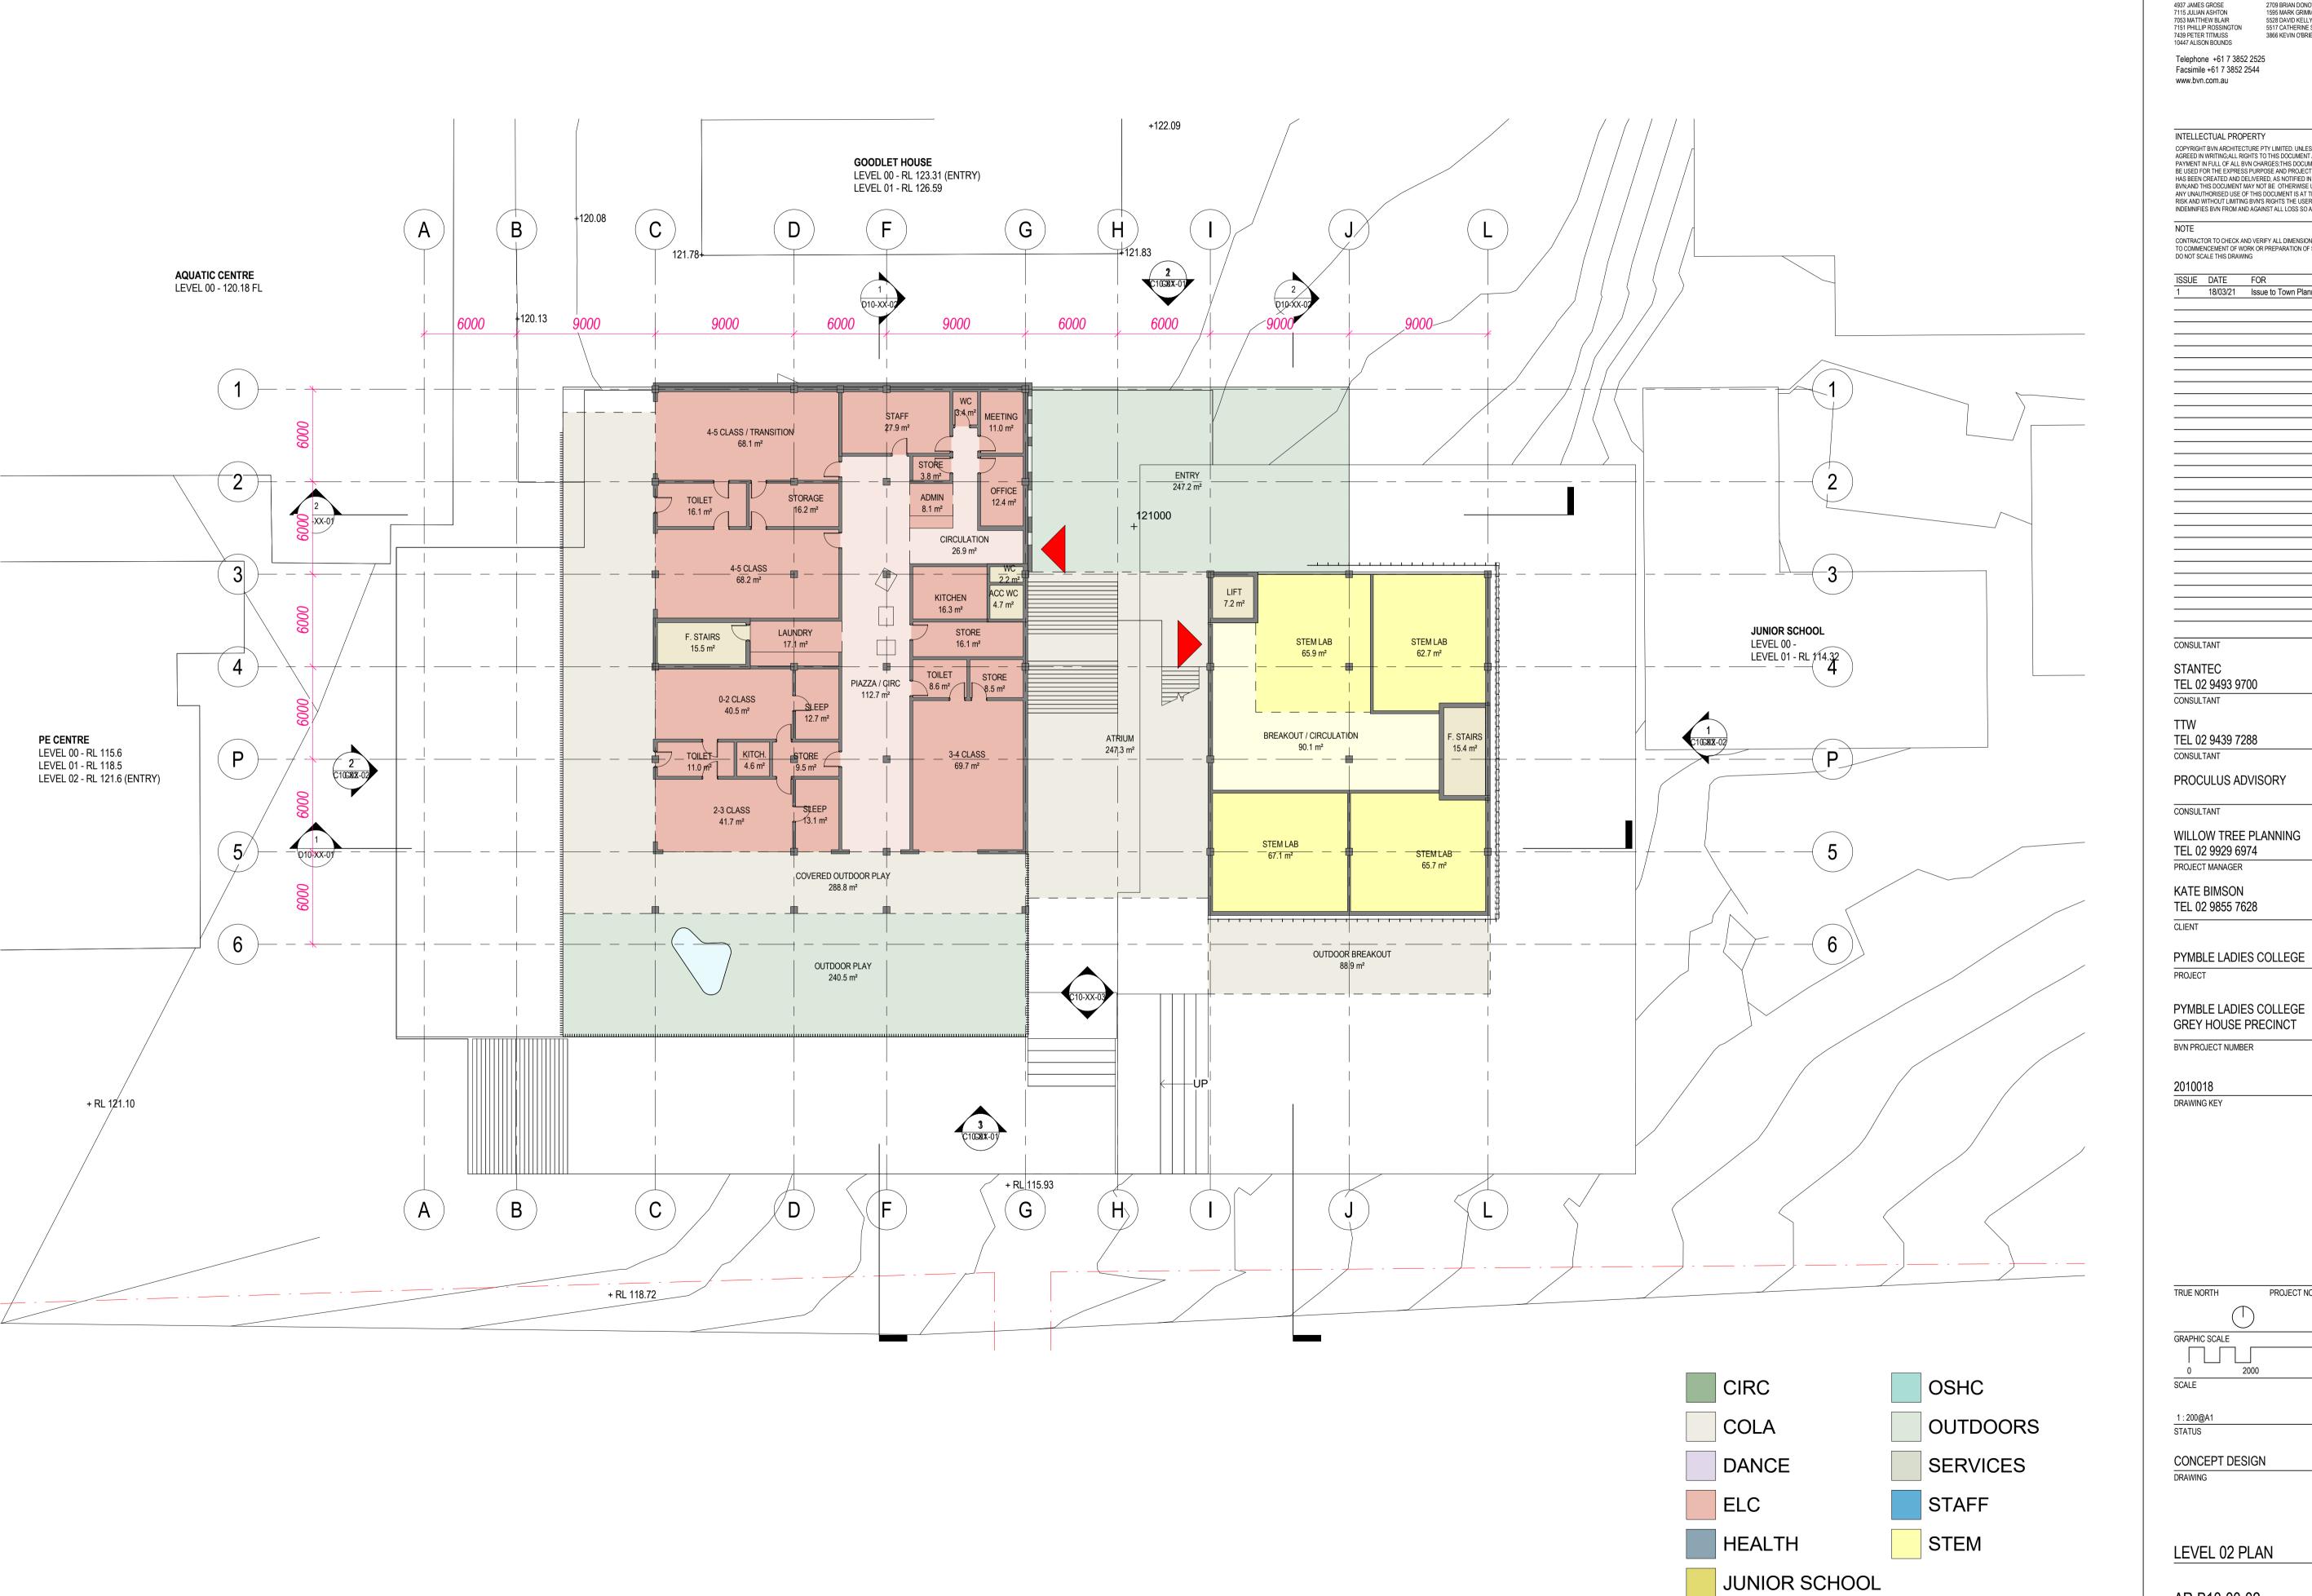

| TRUE NORTH     | PROJECT NORTH |
|----------------|---------------|
|                |               |
| GRAPHIC SCALE  |               |
| 0 2000         | 500           |
| SCALE          |               |
| 1:200@A1       |               |
| STATUS         |               |
| CONCEPT DESIGN |               |
| DRAWING        |               |
|                |               |
|                |               |
| LEVEL 00 PLAI  | V             |
|                | ISSUE         |
|                |               |
| AR-B10-00-00   | 1             |