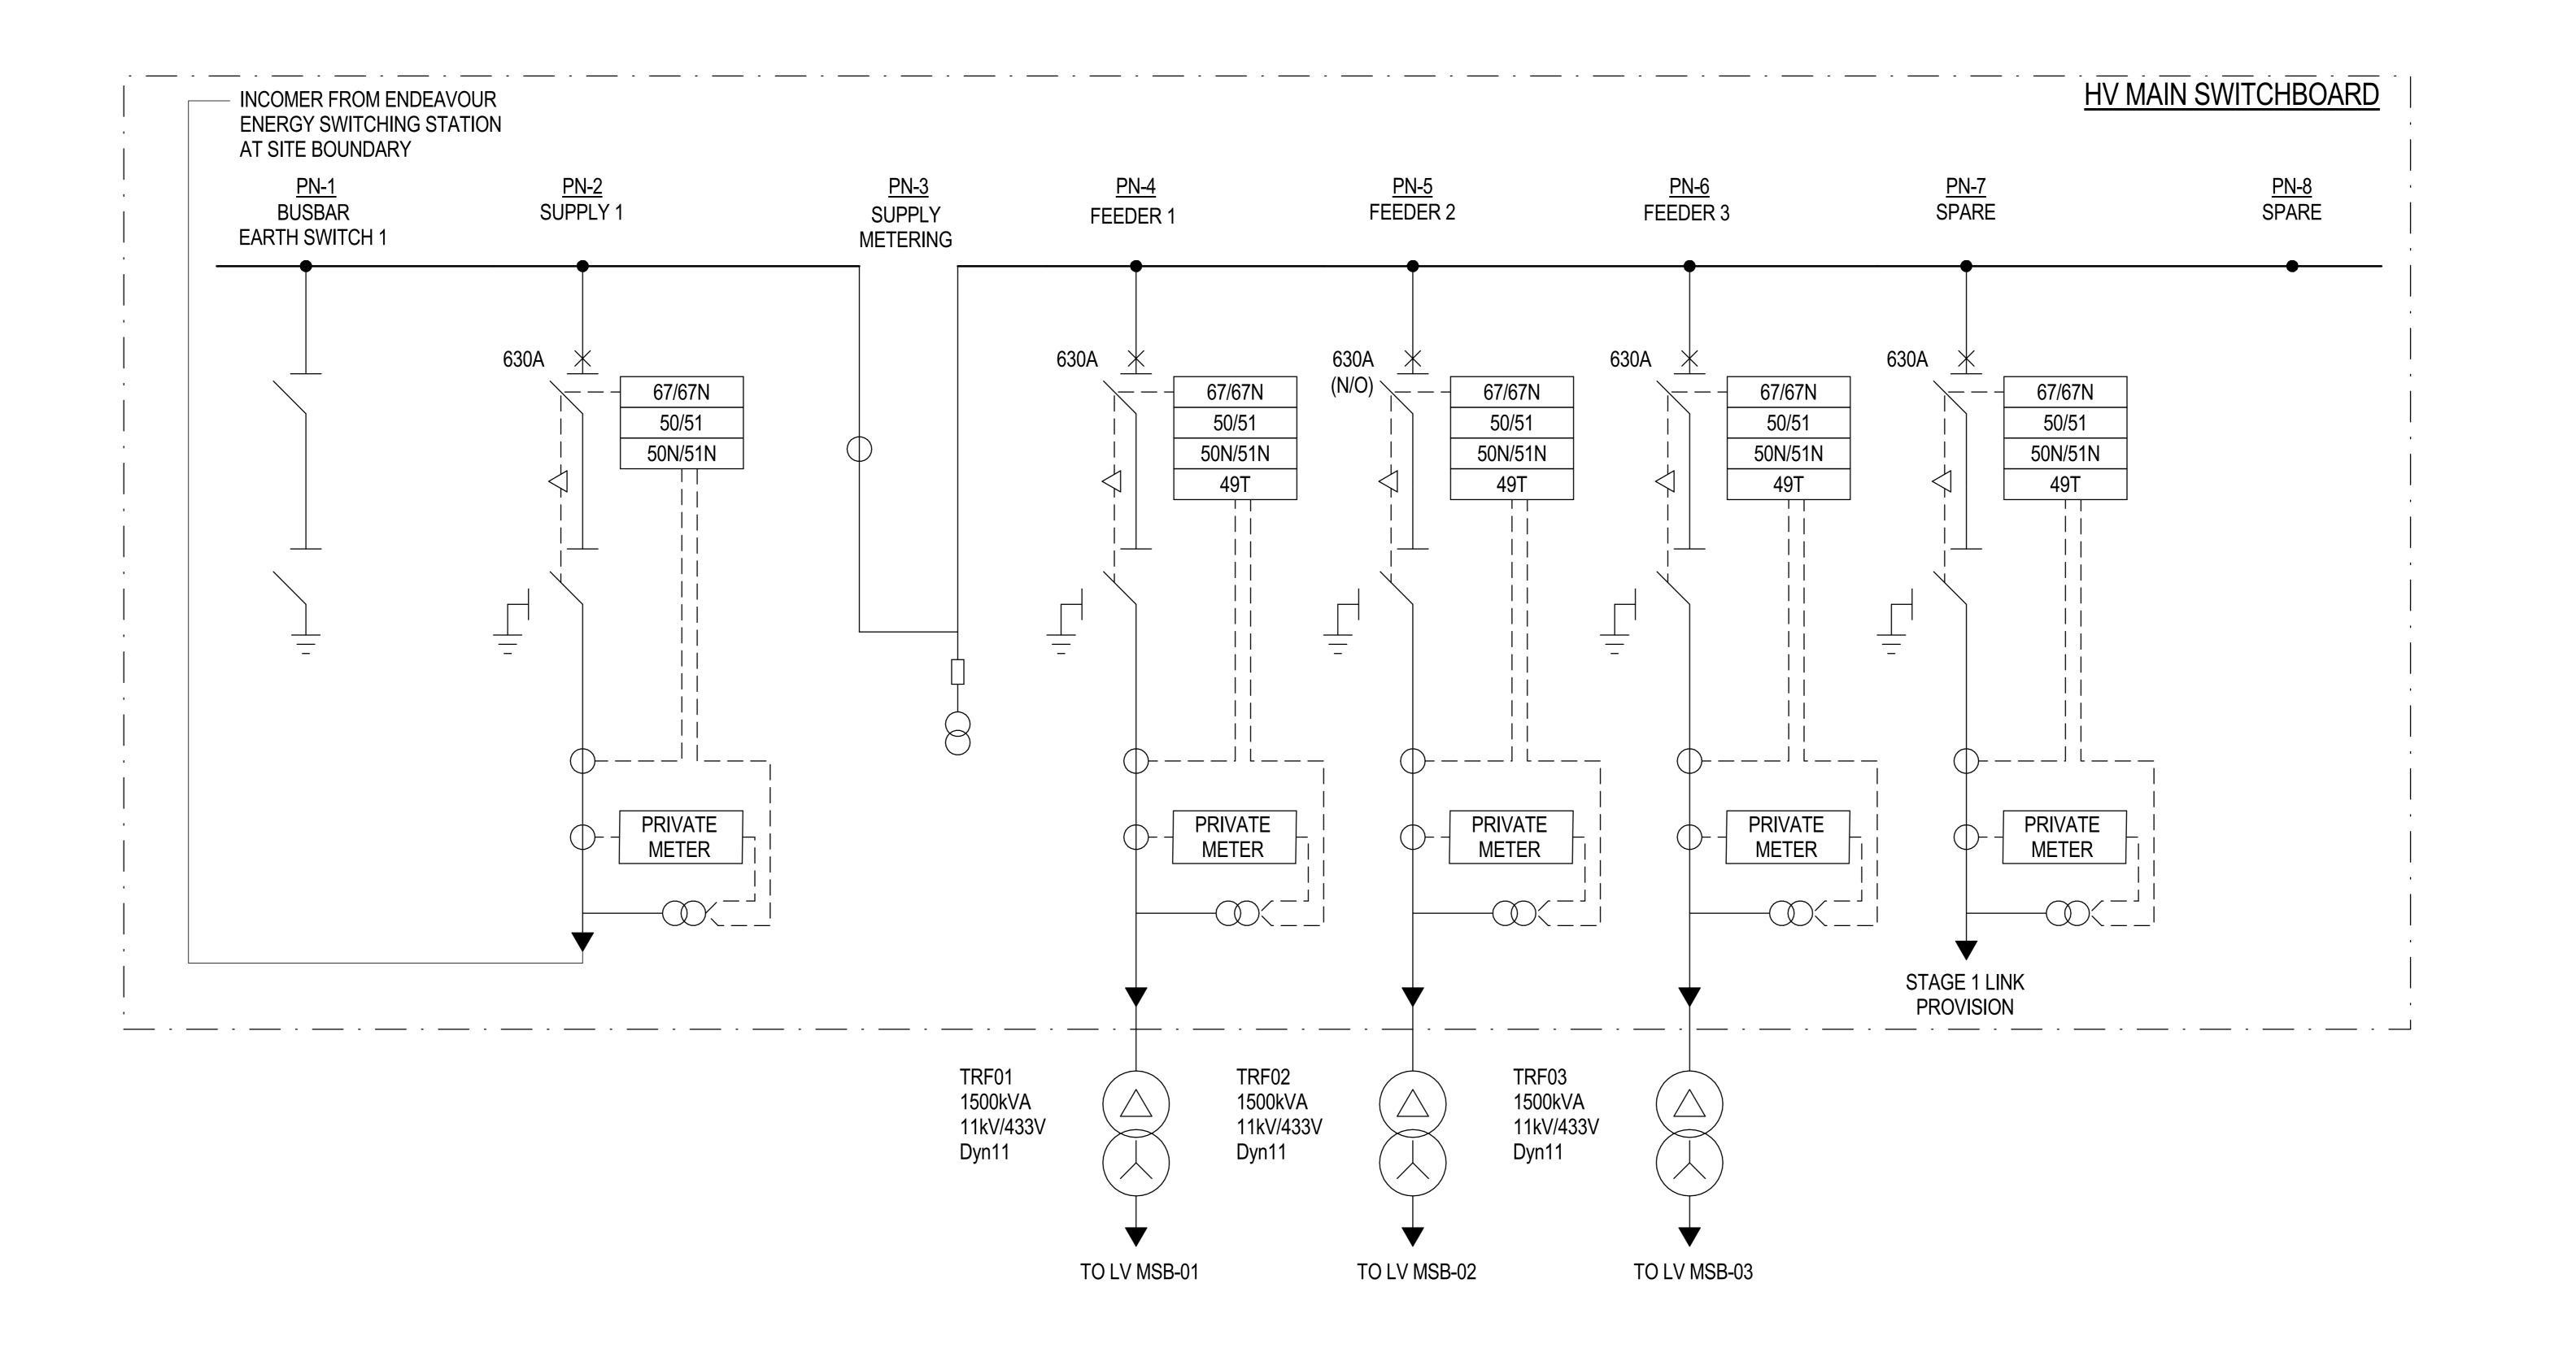

ELECTRICAL / COMMS / VERTICAL TRANSPORT

Level 23, 101 Miller Street, North Sydney NSW 2060 Australia

+61 (02) 9437 1000 general@jhaengineers.com.au

INTELLECTUAL PROPERTY
COPYRIGHT BVN ARCHITECTURE PTY LIMITED. UNLESS
OTHERWISE AGREED IN WRITING; ALL RIGHTS TO THIS
DOCUMENT ARE SUBJECT TO PAYMENT IN FULL OF ALL BVN
CHARGES; THIS DOCUMENT MAY ONLY BE USED FOR THE
EXPRESS PURPOSE AND PROJECT FOR WHICH IT HAS BEEN
CREATED AND DELIVERED, AS NOTIFIED IN WRITING BY
BVN; AND THIS DOCUMENT MAY NOT BE OTHERWISE USED,
OR COPIED. ANY UNAUTHORISED USE OF THIS DOCUMENT IS
AT THE USER'S SOLE RISK AND WITHOUT LIMITING BVN'S
RIGHTS THE USER RELEASES AND INDEMNIFIES BVN FROM
AND AGAINST ALL LOSS SO ARISING.

NOTE
CONTRACTOR TO CHECK AND VERIFY ALL DIMENSIONS
ON SITE PRIOR TO COMMENCEMENT OF WORK OR
PRE