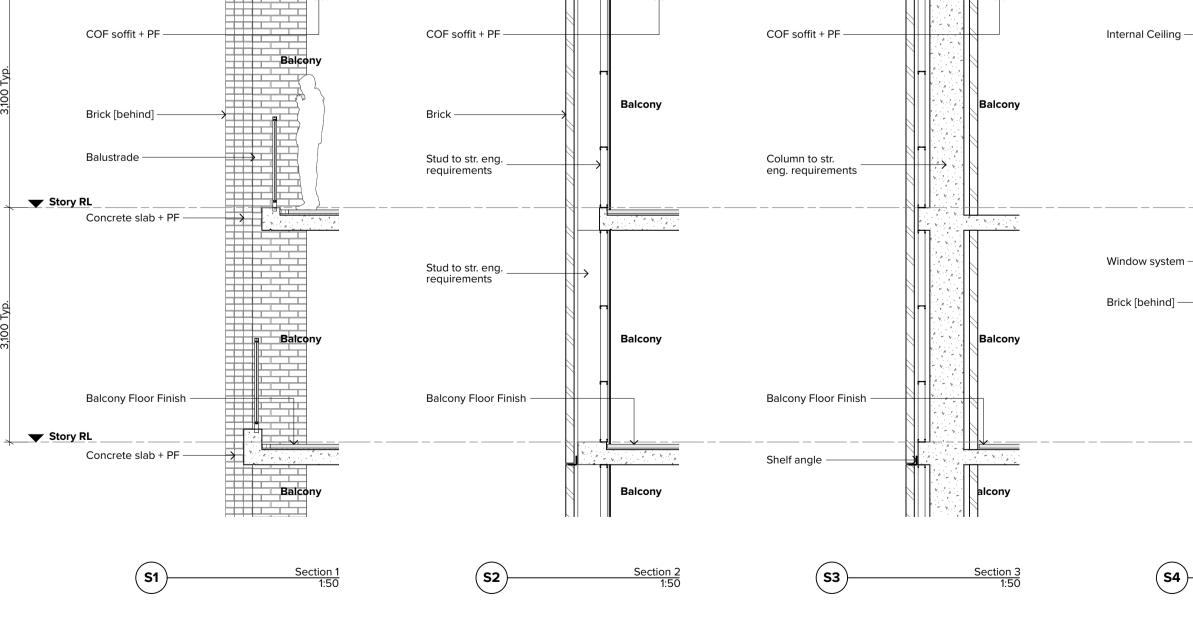

hstar.com.au

| Project little                                          | Scale                |
|---------------------------------------------------------|----------------------|
| Doran Drive                                             | <u>1:200 @</u> A1,   |
| Doran Drive, Castle Hill Castle Hill NSW 2154 Australia | Status<br>DA Submiss |
| Drawing Title                                           |                      |