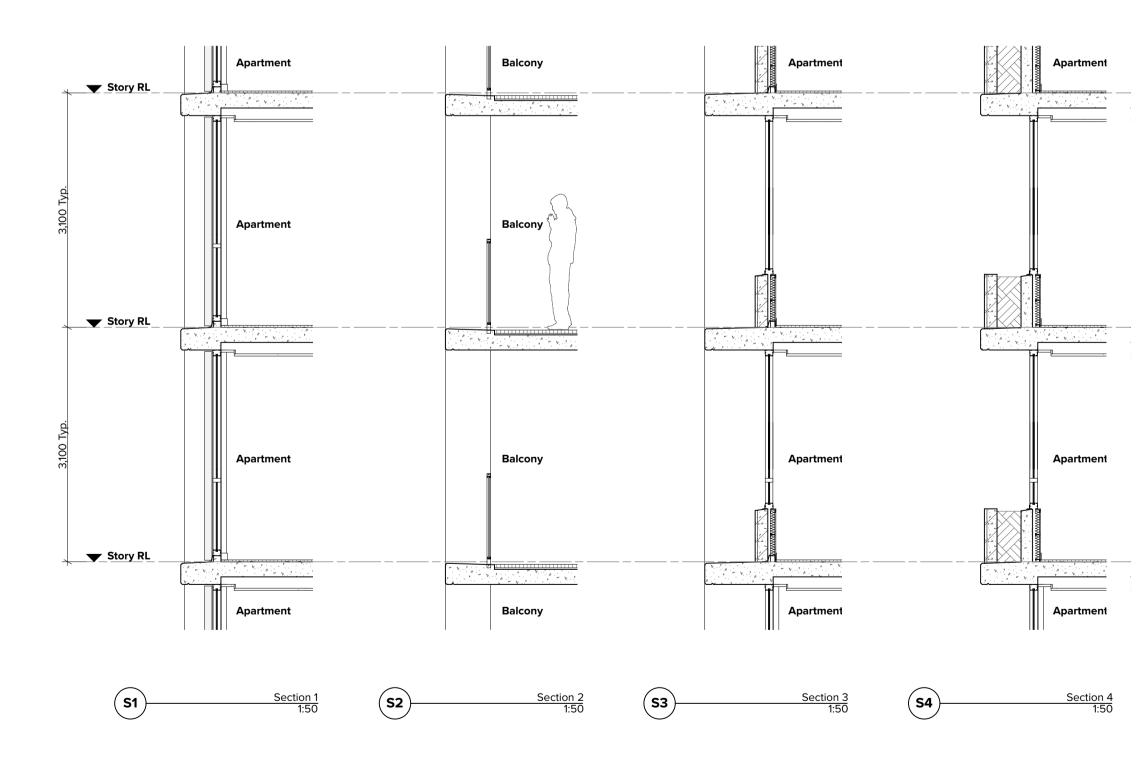

hstar.com.au

| Project little                                          | Scale                |
|---------------------------------------------------------|----------------------|
| Doran Drive                                             | <u>1:200 @</u> A1,   |
| Doran Drive, Castle Hill Castle Hill NSW 2154 Australia | Status<br>DA Submiss |
| Drawing Title                                           |                      |

| Project little                                                                | Scale                       | Proje |
|-------------------------------------------------------------------------------|-----------------------------|-------|
| <b>Doran Drive</b><br>Doran Drive, Castle Hill Castle Hill NSW 2154 Australia | 1:200 @A1, 50%@A3<br>Status | Dwg I |
| Dorari Drive, Castle Fill Castle Fill NSW 2154 Australia                      | DA Submission               |       |
| Drawing Title                                                                 |                             |       |
|                                                                               |                             |       |