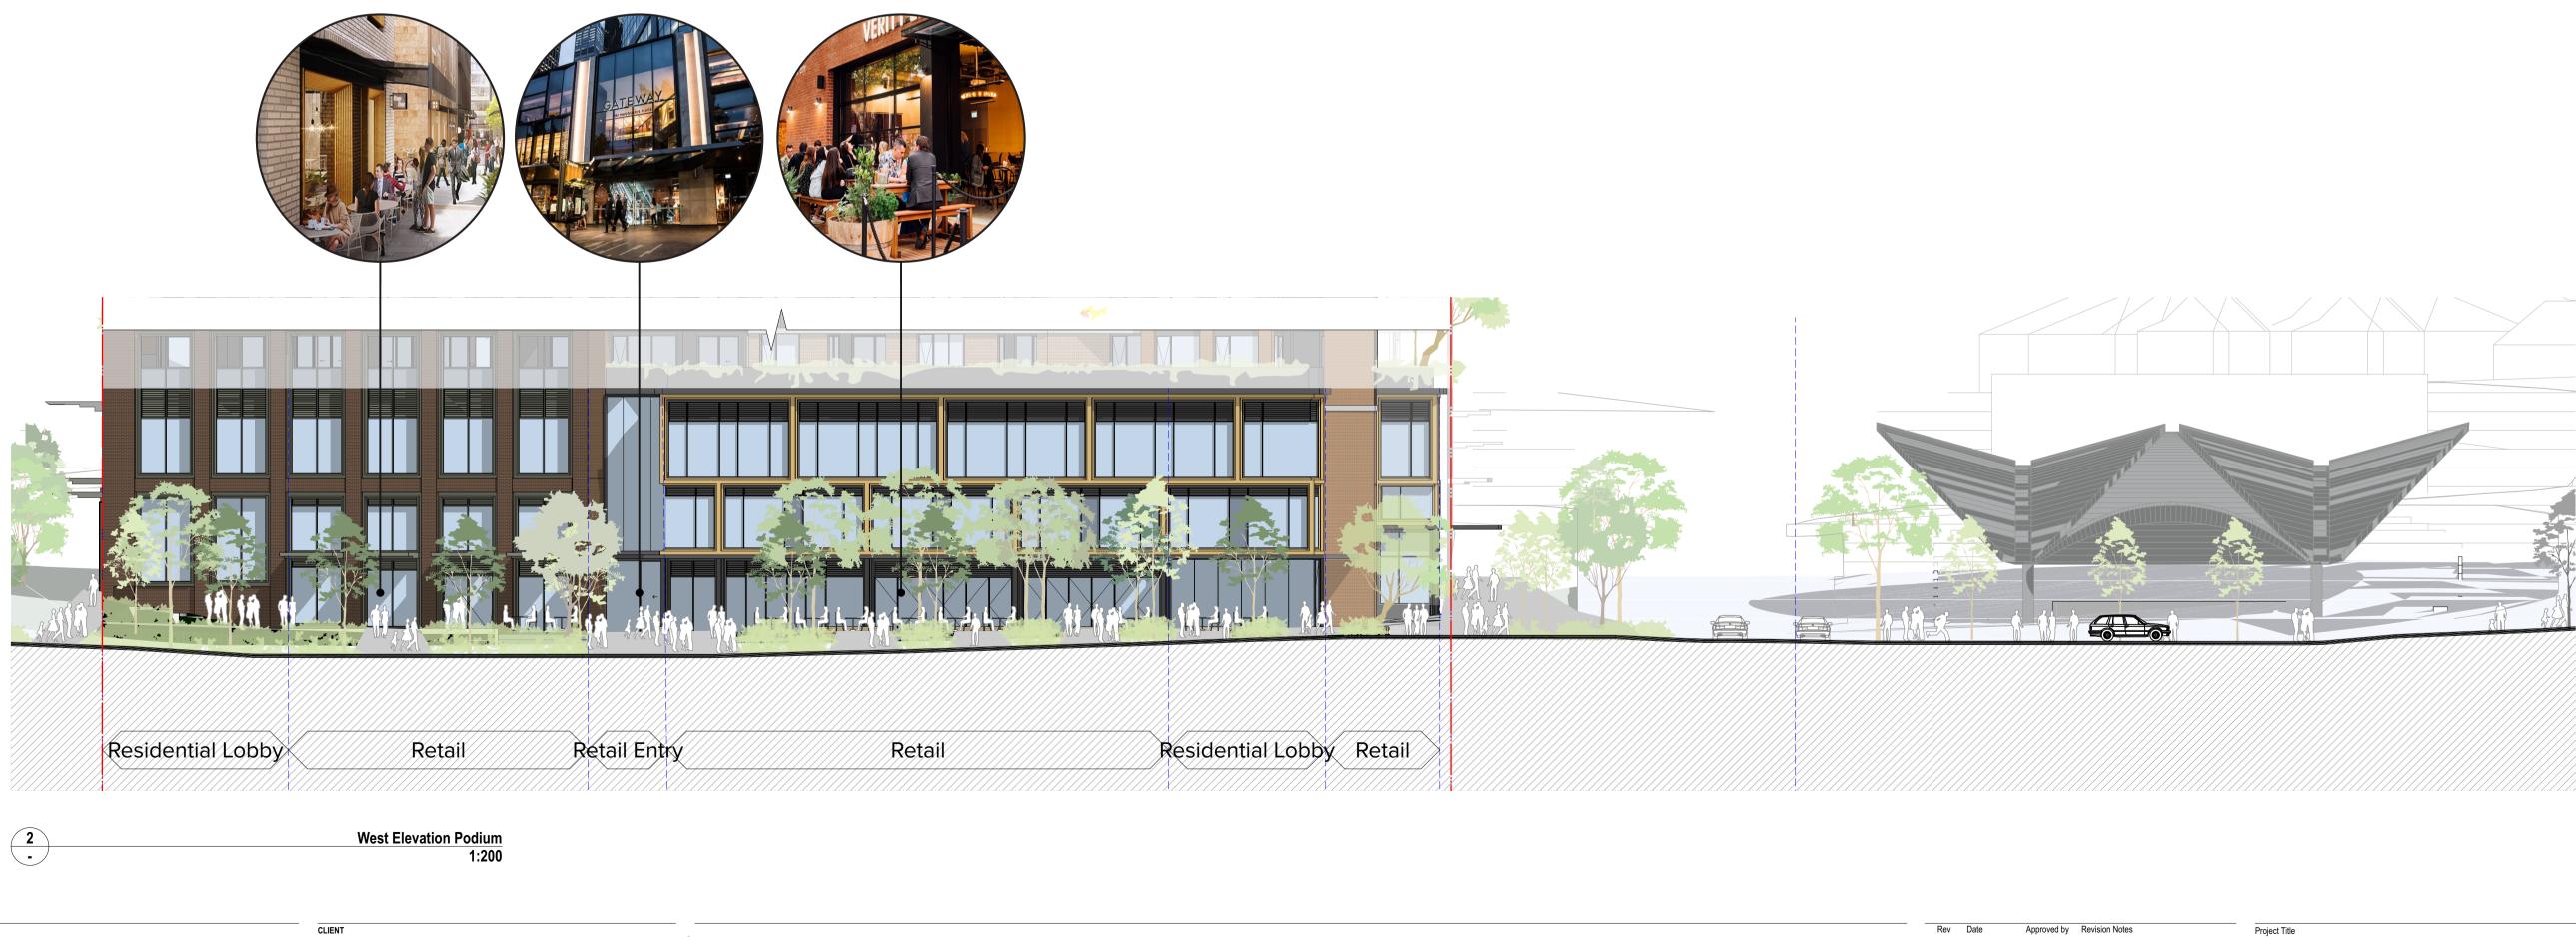

#### Doran Drive Doran Drive, Castle Hill Castle Hill NSW 2154 Australia

Drawing Title STREET ACTIVATION ELEVATION Street Level Activation - South & West Elevations

Scale Project No. Drawn by 19068 1:200 @A1, 50%@A3 AG Rev Dwg No. Status DA-260-102 02 DA Submission