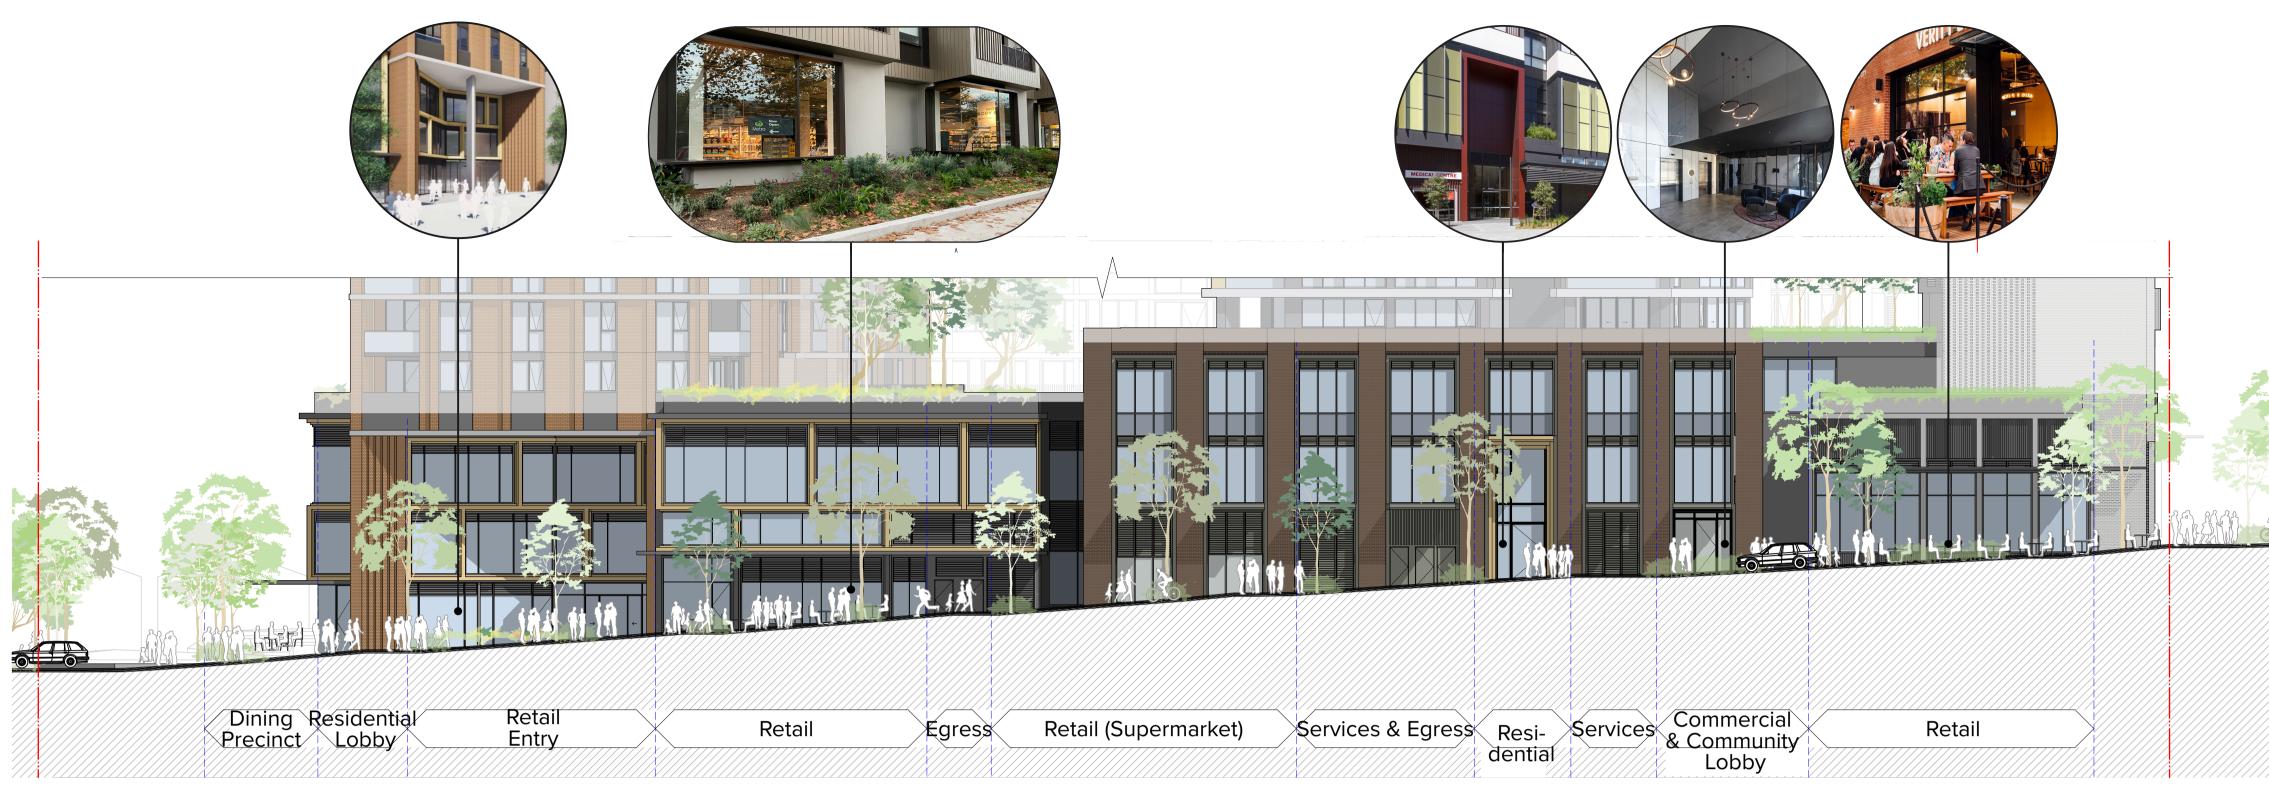

Deicorp

NOTES

of streetscape consisting of retail tenancies & active uses

**57%** Glazed at interface with street

37% of facade allows outdoor dinning Area

2 Residential Lobby Entries

2 Commercial/Community Lobby Entry

STREET ACTIVATION ELEVATION Street Level Activation - North & East Elevations

Project No. 1:200 @A1, 50%@A3 Dwg No. DA Submission

19068 DA-260-101

AG Rev 02

Drawn by

T +61 2 8668 0000 F +61 2 8668 0088 turnerstudio.com.au