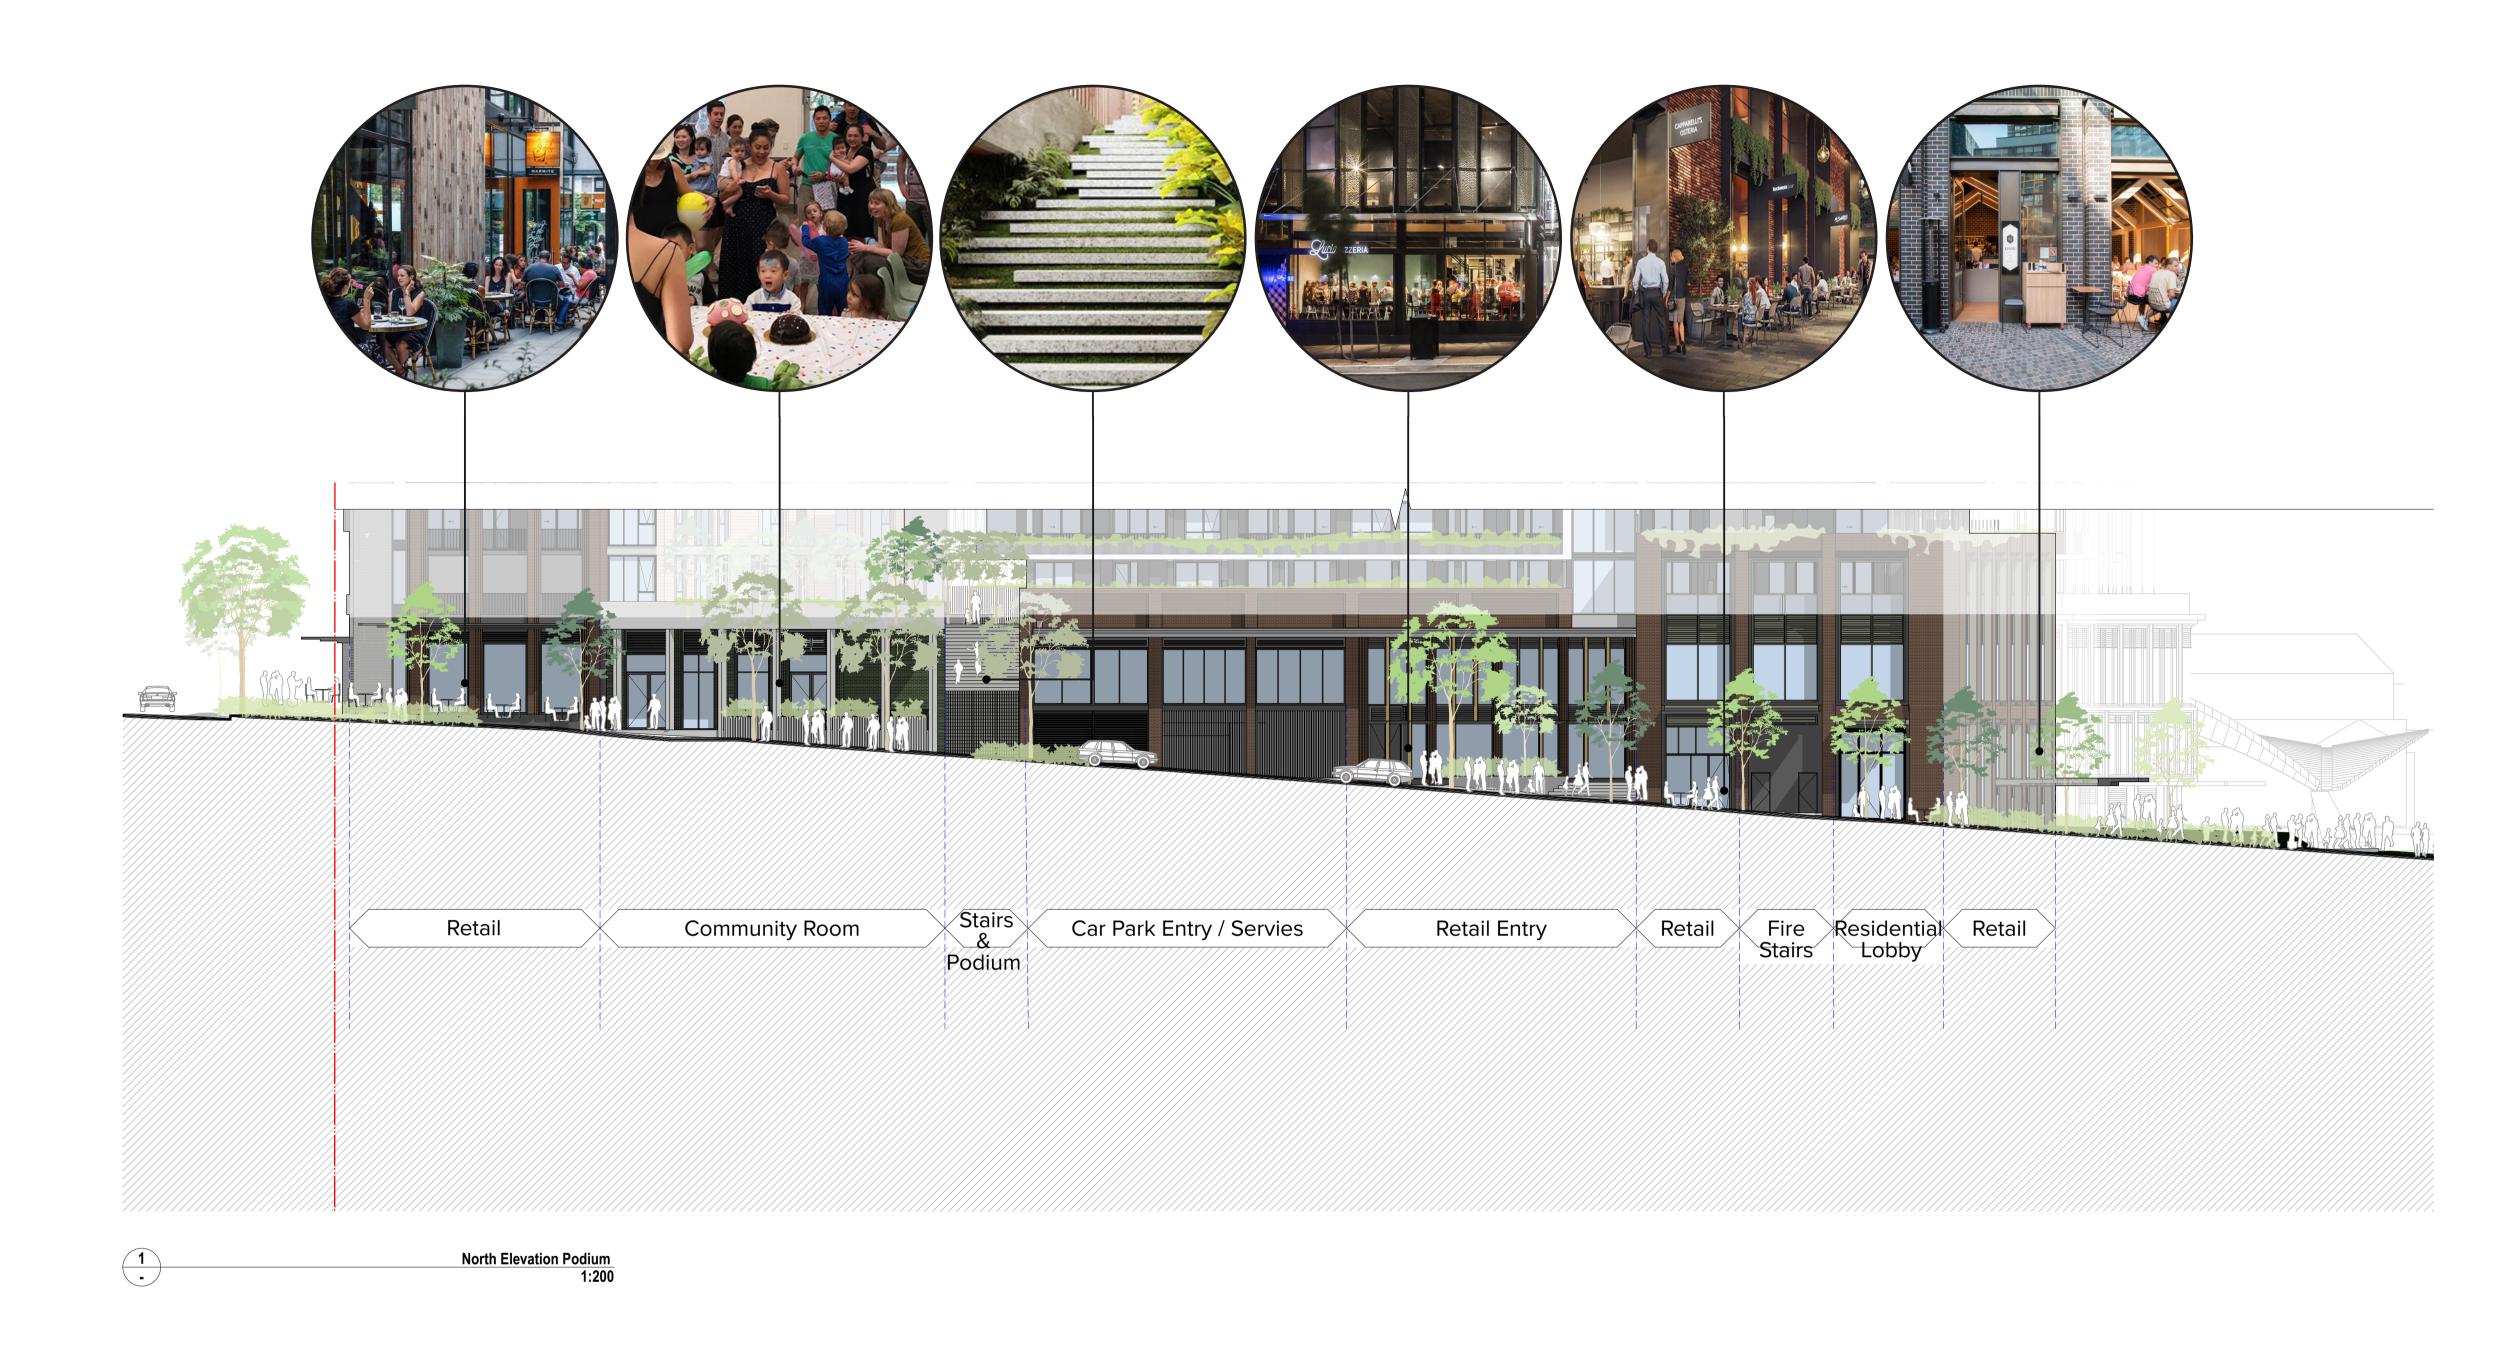

**Residential Lobby Entries** 

2

Commercial/Community Lobby Entry

-Residential Lobby Entries 2 Corner activated with retail 1 Loading Dock Entry

Project Title Doran Drive Doran Drive, Castle Hill Castle Hill NSW 2154 Australia Drawing Title

STREET ACTIVATION ELEVATION Street Level Activation - North & East Elevations

Project No. 1:200 @A1, 50%@A3 Dwg No. DA Submission

19068 DA-260-101

AG Rev 02

Drawn by

T +61 2 8668 0000 F +61 2 8668 0088 turnerstudio.com.au

Deicorp

NOTES

of streetscape consisting of retail tenancies & active uses

**57%** Glazed at interface with street

37% of facade allows outdoor dinning Area

2 Residential Lobby Entries

2 Commercial/Community Lobby Entry