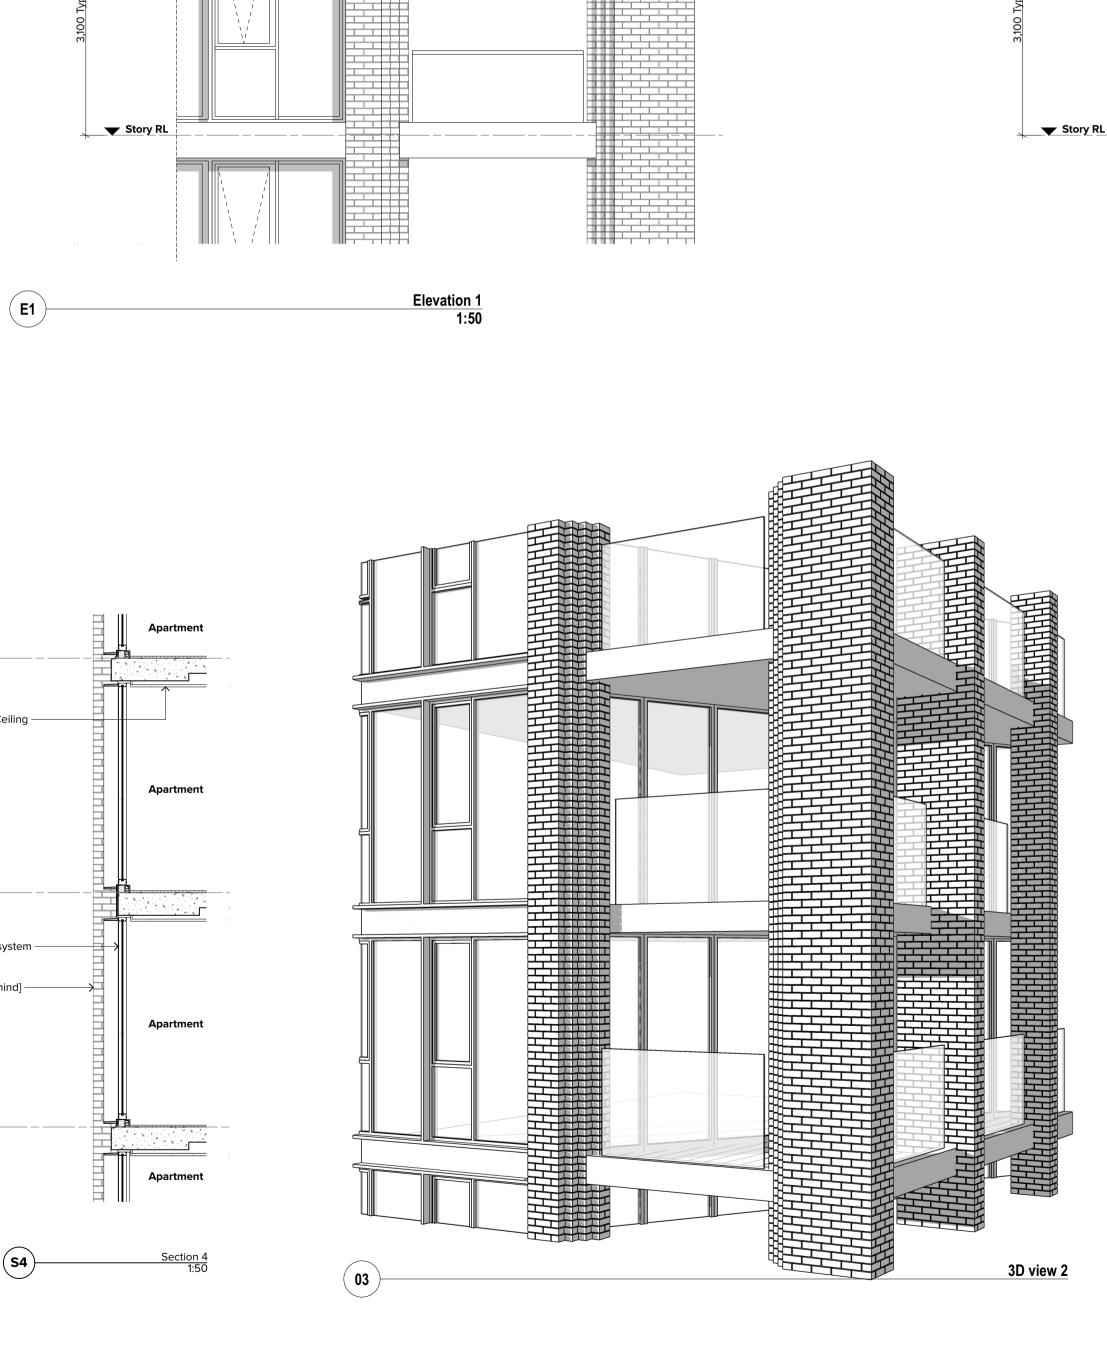

hstar.com.au

| Project little                                          | Scale                |
|---------------------------------------------------------|----------------------|
| Doran Drive                                             | <u>1:200 @</u> A1,   |
| Doran Drive, Castle Hill Castle Hill NSW 2154 Australia | Status<br>DA Submiss |
| Drawing Title                                           |                      |

TURNER

DA-210-201

03

**GA ELEVATIONS** West Elevation

Level 7 **ONE** Oxford Street Darlinghurst NSW 2010 AUSTRALIA

NOTES

| etailing,<br>atch BAL2 | GC1 | Glass clear, Framing System,<br>aluminium, Powder coat finish,<br>Framing colour to match PCF1                                               | GC7        | Colour-back glass panel Framing<br>System, aluminium, Powder coat finish,<br>Framing colour to match PCF1, Colour<br>back panel to match PF1 | (PF3)      | Paint finish White Colour to match<br>Dulux "Dulux Natural White" or<br>Similar | Mall/Car park directional :           |
|------------------------|-----|----------------------------------------------------------------------------------------------------------------------------------------------|------------|----------------------------------------------------------------------------------------------------------------------------------------------|------------|---------------------------------------------------------------------------------|---------------------------------------|
| ouver                  | GC2 | Glass clear, Framing System,<br>aluminium, Powder coat finish,<br>Framing colour to match PCF2                                               | GC8        | Glass clear Louvers, Framing<br>System, aluminium, Powder coat<br>finish, Framing colour to match                                            | (SG1)      | External Sign - The corner of Doran Drive and Mandala Parade                    | Car park Entry/Exit Signa(            |
| ouver                  | GC3 | Glass clear, Framing System,<br>aluminium, Powder coat finish,<br>Framing colour to match PCF4                                               | $\bigcirc$ | PCF1<br>Glass clear Curtain Wall System                                                                                                      | $\bigcirc$ | External Sign - The corner of                                                   |                                       |
| len screen,            | GC4 | Colour-back glass panel Framing<br>System, aluminium, Powder coat finish,<br>Framing colour to match PCF2, Colour<br>back panel to match PF1 | (GC9)      |                                                                                                                                              | (SG2)      | Doran Drive and De Clambe Drive (SG7)                                           | External Sign - Online Pic<br>Signage |
| ouver                  | GC5 | Colour-back glass panel Framing<br>System, aluminium, Powder coat finish,<br>Framing colour to match PCF1, Colour<br>back panel to match PF2 | (PF1)      | Paint finish Dark grey Colour to match Dulux "Domino" or Similar                                                                             | (SG3)      | External Sign - The corner of<br>Andalusian Way and De Clambe<br>Drive          |                                       |
|                        | GC6 | Colour-back glass panel Framing<br>System, aluminium, Powder coat finish,<br>Framing colour to match PCF1, Colour                            | (PF2)      | Paint Finish: Colour to match<br>Dulux "Eternity Gold Pearl" or<br>Similar                                                                   |            |                                                                                 |                                       |