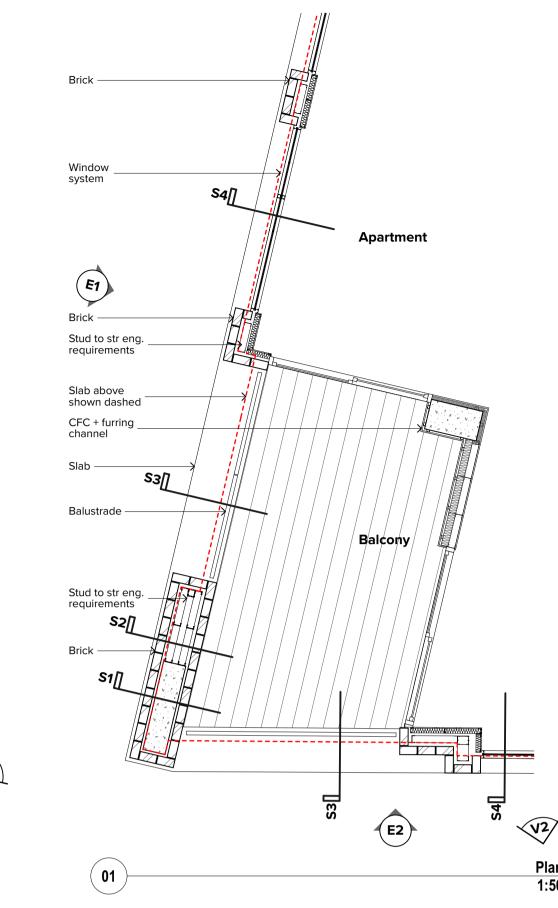

hstar.com.au

| Project little                                          | Scale                |
|---------------------------------------------------------|----------------------|
| Doran Drive                                             | <u>1:200 @</u> A1,   |
| Doran Drive, Castle Hill Castle Hill NSW 2154 Australia | Status<br>DA Submiss |
| Drawing Title                                           |                      |