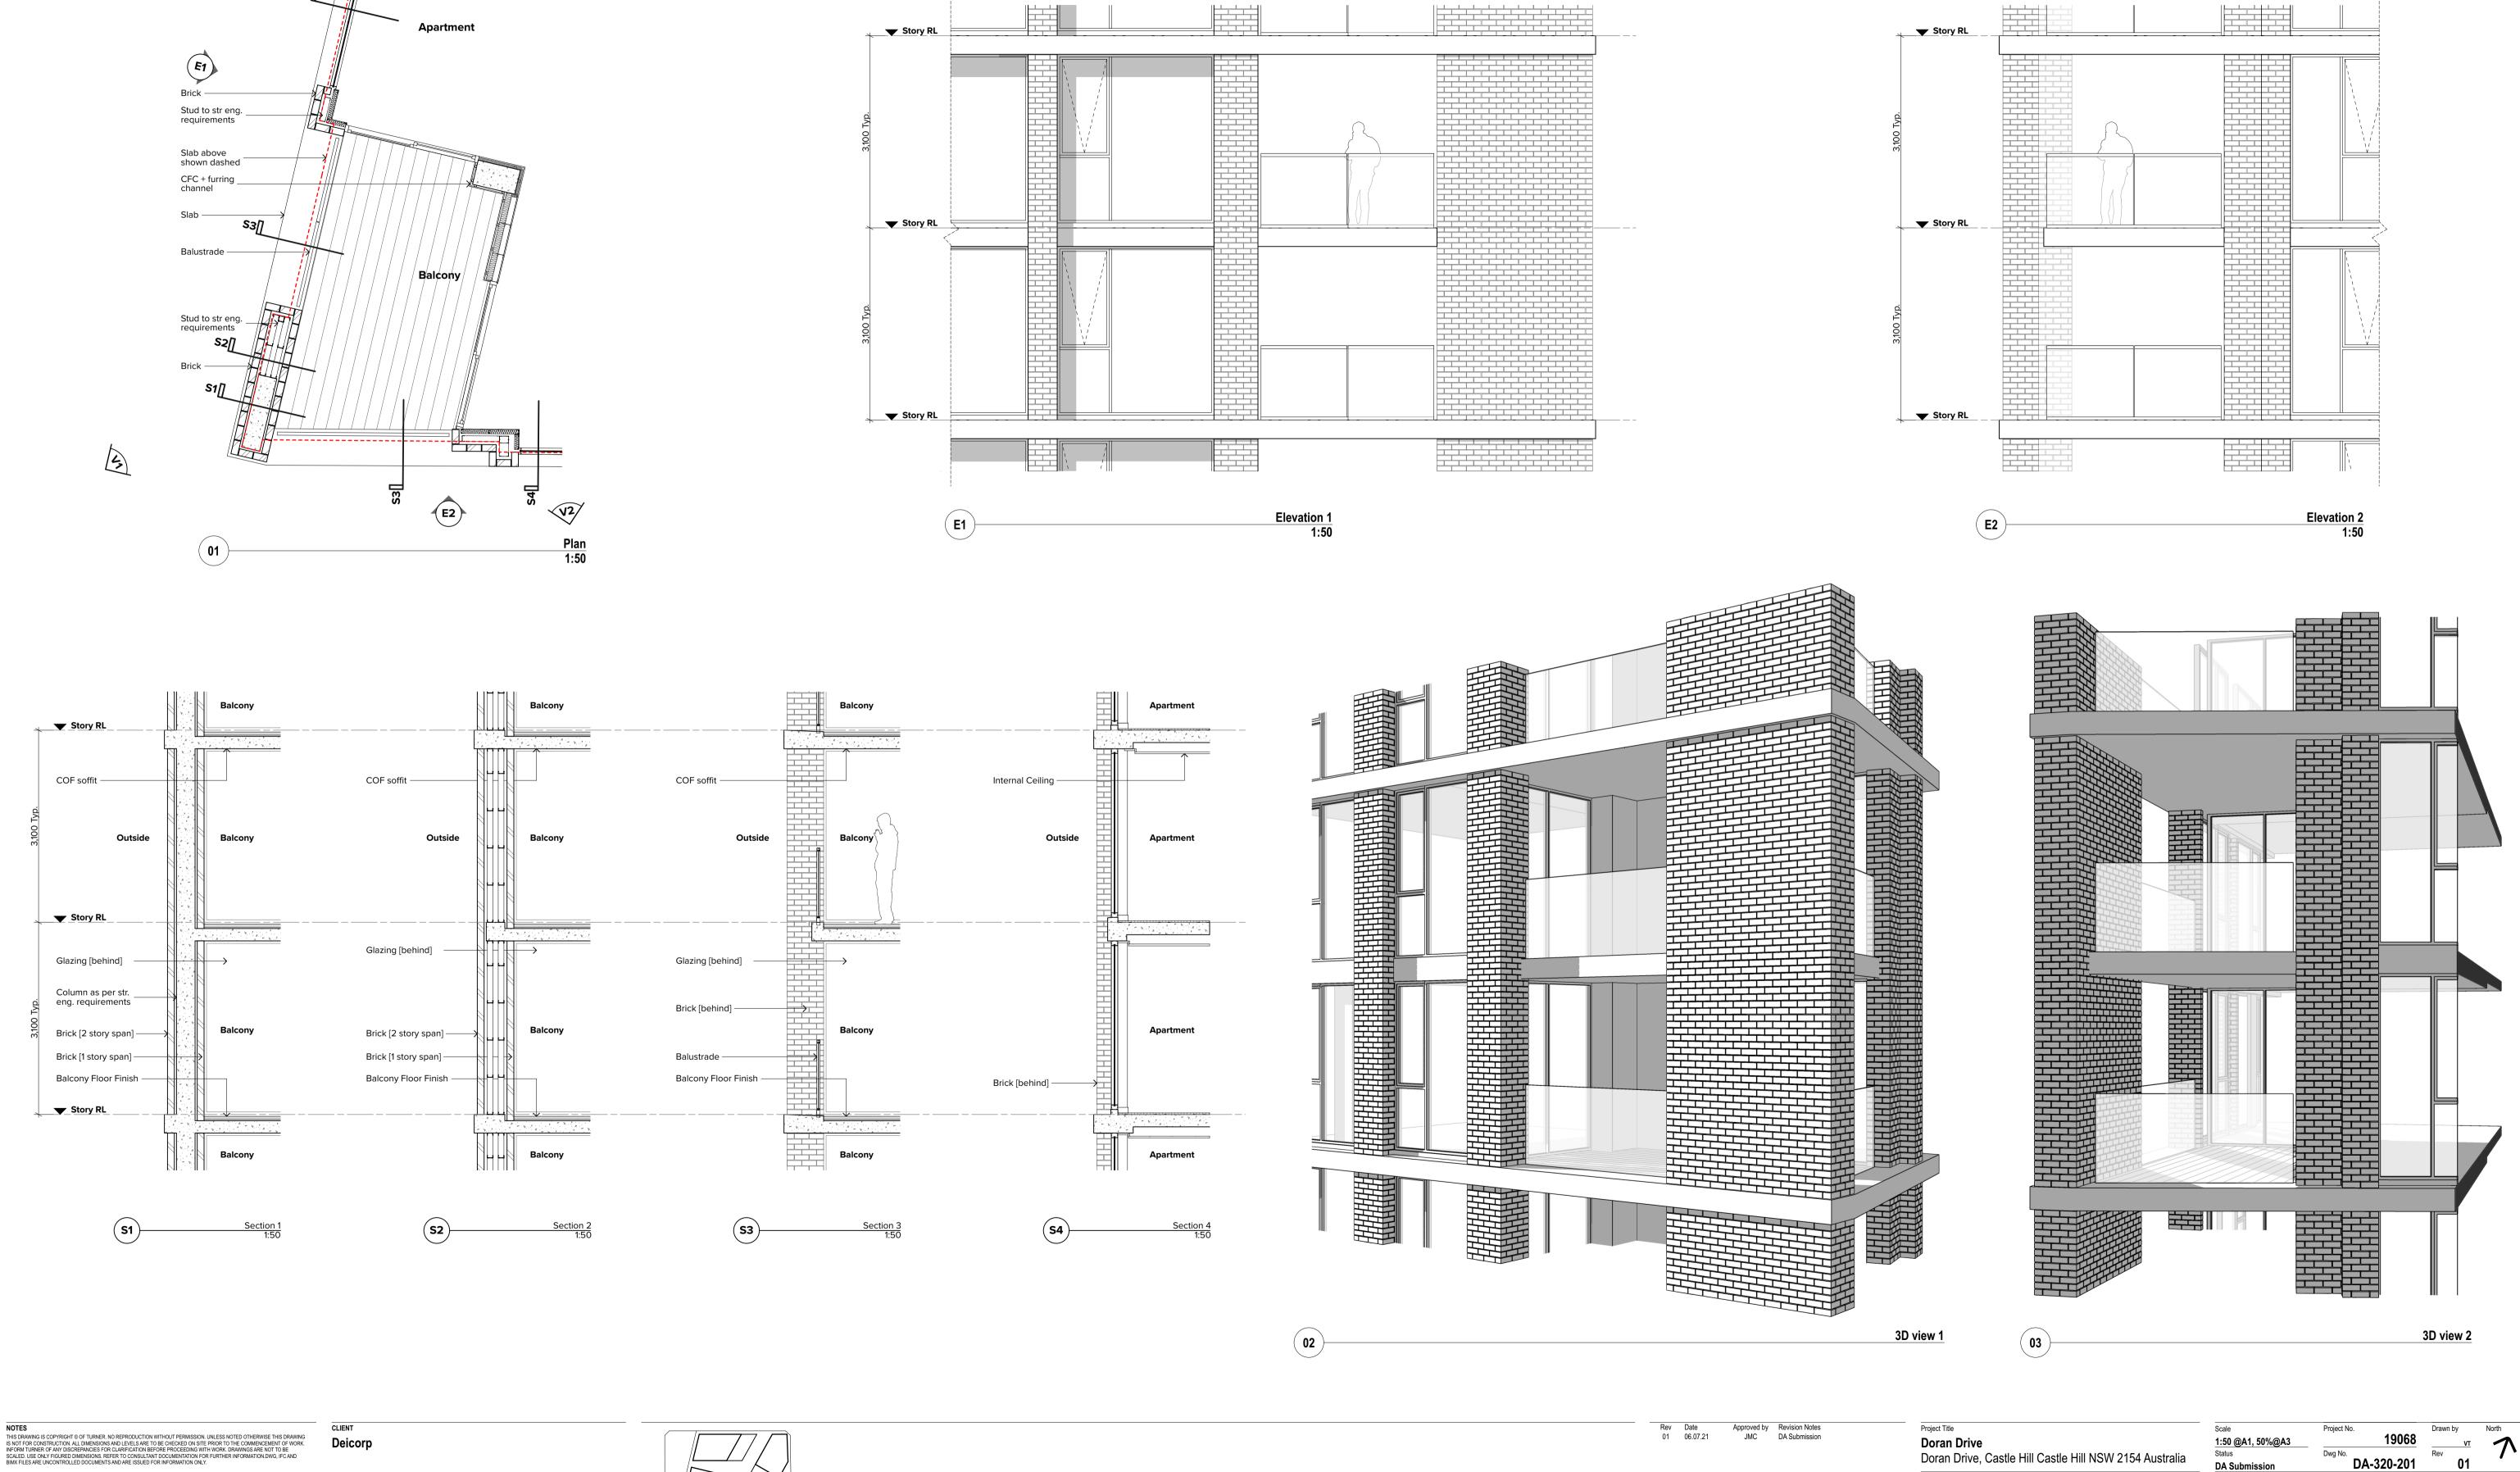

| Project little                                                                | Scale                       | Proje |
|-------------------------------------------------------------------------------|-----------------------------|-------|
| <b>Doran Drive</b><br>Doran Drive, Castle Hill Castle Hill NSW 2154 Australia | 1:200 @A1, 50%@A3<br>Status | Dwg I |
| Dorari Drive, Castle Fill Castle Fill NSW 2154 Australia                      | DA Submission               |       |
| Drawing Title                                                                 |                             |       |
|                                                                               |                             |       |

| Project little                                          | Scale             |
|---------------------------------------------------------|-------------------|
| Doran Drive                                             | 1:200 @A1, 50%@A3 |
| Doran Drive, Castle Hill Castle Hill NSW 2154 Australia | Status            |
|                                                         | DA Submission     |
| Drawing Title                                           |                   |
|                                                         |                   |