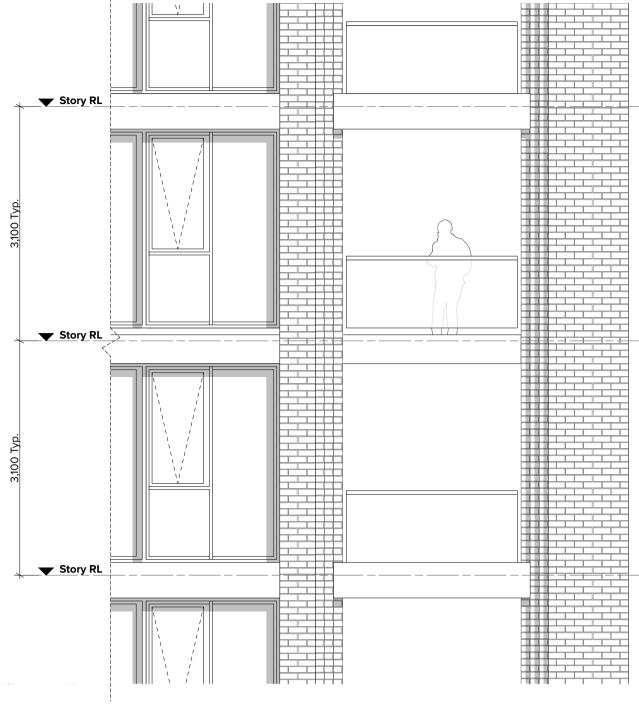

| Project little                                                                | Scale                       | Proje |
|-------------------------------------------------------------------------------|-----------------------------|-------|
| <b>Doran Drive</b><br>Doran Drive, Castle Hill Castle Hill NSW 2154 Australia | 1:200 @A1, 50%@A3<br>Status | Dwg I |
| Dorari Drive, Castle Fill Castle Fill NSW 2154 Australia                      | DA Submission               |       |
| Drawing Title                                                                 |                             |       |
|                                                                               |                             |       |

TURNER

Level 7 **ONE** Oxford Street Darlinghurst NSW 2010 AUSTRALIA

| ailing,<br>ch BAL2 | GC1 | Glass clear, Framing System,<br>aluminium, Powder coat finish,<br>Framing colour to match PCF1                                               | GC7   | Colour-back glass panel Framing<br>System, aluminium, Powder coat finish,<br>Framing colour to match PCF1, Colour<br>back panel to match PF1 | (PF3) | Paint finish White Colour to match<br>Dulux "Dulux Natural White" or<br>Similar | G5 | Mall/Car park directional :           |
|--------------------|-----|----------------------------------------------------------------------------------------------------------------------------------------------|-------|----------------------------------------------------------------------------------------------------------------------------------------------|-------|---------------------------------------------------------------------------------|----|---------------------------------------|
| iver               | GC2 | Glass clear, Framing System,<br>aluminium, Powder coat finish,<br>Framing colour to match PCF2                                               | GC8   | Glass clear Louvers, Framing<br>System, aluminium, Powder coat<br>finish, Framing colour to match                                            | (SG1) | External Sign - The corner of<br>Doran Drive and Mandala Parade                 | G6 | Car park Entry/Exit Signa             |
| iver               | GC3 | Glass clear, Framing System,<br>aluminium, Powder coat finish,<br>Framing colour to match PCF4                                               | GC9   | PCF1<br>Glass clear Curtain Wall System                                                                                                      | (SG2) | External Sign - The corner of                                                   |    |                                       |
| n screen,          | GC4 | Colour-back glass panel Framing<br>System, aluminium, Powder coat finish,<br>Framing colour to match PCF2, Colour<br>back panel to match PF1 | GC3   |                                                                                                                                              |       | Doran Drive and De Clambe Drive                                                 | G7 | External Sign - Online Pic<br>Signage |
| iver               | GC5 | Colour-back glass panel Framing<br>System, aluminium, Powder coat finish,<br>Framing colour to match PCF1, Colour<br>back panel to match PF2 | (PF1) | Paint finish Dark grey Colour to match Dulux "Domino" or Similar                                                                             | (SG3) | External Sign - The corner of<br>Andalusian Way and De Clambe<br>Drive          |    |                                       |
|                    | GC6 | Colour-back plass panel Framing<br>System, aluminium, Powder coat finish,<br>Framing colour to match PCF1, Colour                            | (PF2) | Paint Finish: Colour to match<br>Dulux "Eternity Gold Pearl" or<br>Similar                                                                   |       |                                                                                 |    |                                       |