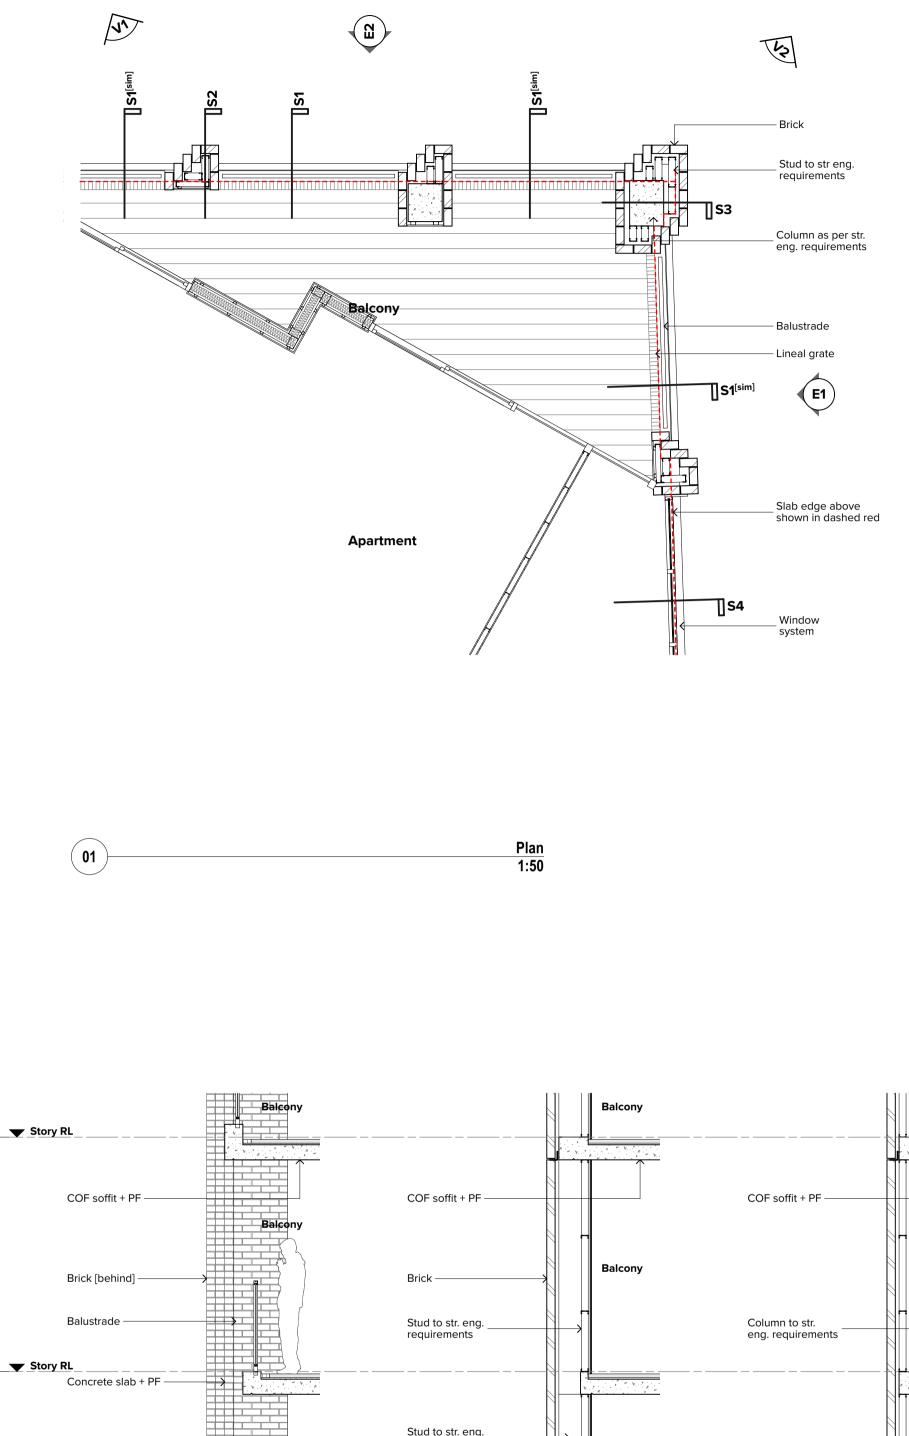

hstar.com.au

| Project little                                          | Scale                |
|---------------------------------------------------------|----------------------|
| Doran Drive                                             | <u>1:200 @</u> A1,   |
| Doran Drive, Castle Hill Castle Hill NSW 2154 Australia | Status<br>DA Submiss |
| Drawing Title                                           |                      |