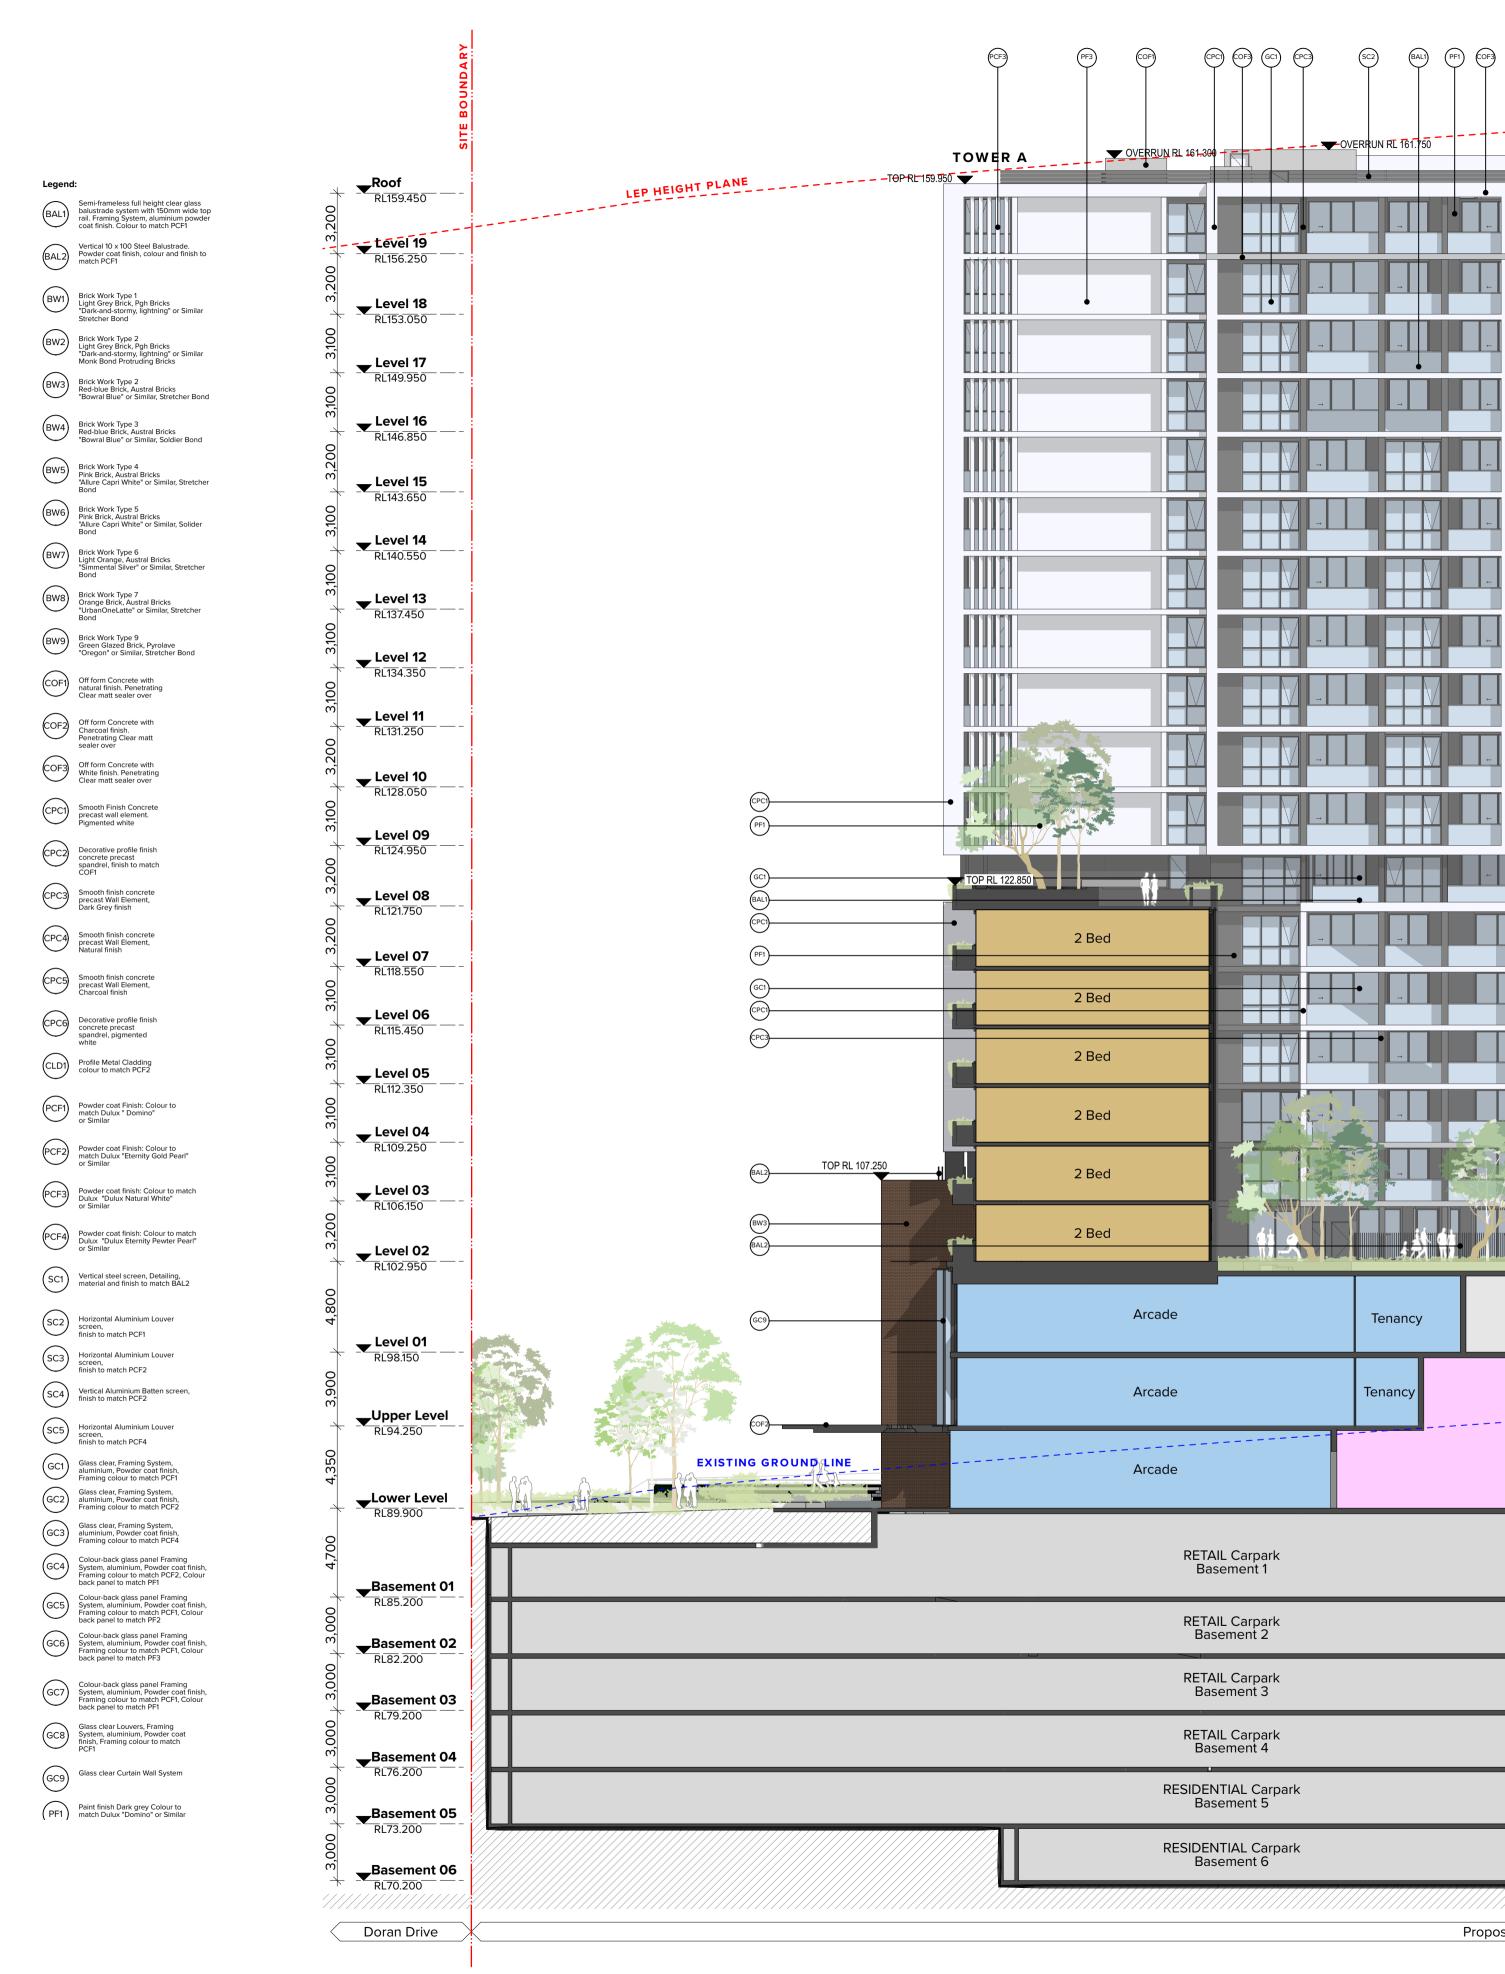

TURNER

DA-210-201

03

**GA ELEVATIONS** West Elevation

Level 7 **ONE** Oxford Street Darlinghurst NSW 2010 AUSTRALIA

NOTES

| etailing,<br>atch BAL2 | GC1 | Glass clear, Framing System,<br>aluminium, Powder coat finish,<br>Framing colour to match PCF1                                               | GC7        | Colour-back glass panel Framing<br>System, aluminium, Powder coat finish,<br>Framing colour to match PCF1, Colour<br>back panel to match PF1 | (PF3)      | Paint finish White Colour to match<br>Dulux "Dulux Natural White" or<br>Similar | Mall/Car park directional :           |
|------------------------|-----|----------------------------------------------------------------------------------------------------------------------------------------------|------------|----------------------------------------------------------------------------------------------------------------------------------------------|------------|---------------------------------------------------------------------------------|---------------------------------------|
| ouver                  | GC2 | Glass clear, Framing System,<br>aluminium, Powder coat finish,<br>Framing colour to match PCF2                                               | GC8        | Glass clear Louvers, Framing<br>System, aluminium, Powder coat<br>finish, Framing colour to match                                            | (SG1)      | External Sign - The corner of Doran Drive and Mandala Parade                    | Car park Entry/Exit Signa(            |
| ouver                  | GC3 | Glass clear, Framing System,<br>aluminium, Powder coat finish,<br>Framing colour to match PCF4                                               | $\bigcirc$ | PCF1<br>Glass clear Curtain Wall System                                                                                                      | $\bigcirc$ | External Sign - The corner of                                                   |                                       |
| len screen,            | GC4 | Colour-back glass panel Framing<br>System, aluminium, Powder coat finish,<br>Framing colour to match PCF2, Colour<br>back panel to match PF1 | (GC9)      |                                                                                                                                              | (SG2)      | Doran Drive and De Clambe Drive (SG7)                                           | External Sign - Online Pic<br>Signage |
| ouver                  | GC5 | Colour-back glass panel Framing<br>System, aluminium, Powder coat finish,<br>Framing colour to match PCF1, Colour<br>back panel to match PF2 | (PF1)      | Paint finish Dark grey Colour to match Dulux "Domino" or Similar                                                                             | (SG3)      | External Sign - The corner of<br>Andalusian Way and De Clambe<br>Drive          |                                       |
|                        | GC6 | Colour-back glass panel Framing<br>System, aluminium, Powder coat finish,<br>Framing colour to match PCF1, Colour                            | (PF2)      | Paint Finish: Colour to match<br>Dulux "Eternity Gold Pearl" or<br>Similar                                                                   |            |                                                                                 |                                       |

TURNER

Level 7 **ONE** Oxford Street Darlinghurst NSW 2010 AUSTRALIA

| ailing,<br>ch BAL2 | GC1 | Glass clear, Framing System,<br>aluminium, Powder coat finish,<br>Framing colour to match PCF1                                               | GC7   | Colour-back glass panel Framing<br>System, aluminium, Powder coat finish,<br>Framing colour to match PCF1, Colour<br>back panel to match PF1 | (PF3) | Paint finish White Colour to match<br>Dulux "Dulux Natural White" or<br>Similar | G5 | Mall/Car park directional :           |
|--------------------|-----|----------------------------------------------------------------------------------------------------------------------------------------------|-------|----------------------------------------------------------------------------------------------------------------------------------------------|-------|---------------------------------------------------------------------------------|----|---------------------------------------|
| iver               | GC2 | Glass clear, Framing System,<br>aluminium, Powder coat finish,<br>Framing colour to match PCF2                                               | GC8   | Glass clear Louvers, Framing<br>System, aluminium, Powder coat<br>finish, Framing colour to match                                            | (SG1) | External Sign - The corner of<br>Doran Drive and Mandala Parade                 | G6 | Car park Entry/Exit Signa             |
| iver               | GC3 | Glass clear, Framing System,<br>aluminium, Powder coat finish,<br>Framing colour to match PCF4                                               | GC9   | PCF1<br>Glass clear Curtain Wall System                                                                                                      | (SG2) | External Sign - The corner of                                                   |    |                                       |
| n screen,          | GC4 | Colour-back glass panel Framing<br>System, aluminium, Powder coat finish,<br>Framing colour to match PCF2, Colour<br>back panel to match PF1 | GC3   |                                                                                                                                              |       | Doran Drive and De Clambe Drive                                                 | G7 | External Sign - Online Pic<br>Signage |
| iver               | GC5 | Colour-back glass panel Framing<br>System, aluminium, Powder coat finish,<br>Framing colour to match PCF1, Colour<br>back panel to match PF2 | (PF1) | Paint finish Dark grey Colour to match Dulux "Domino" or Similar                                                                             | (SG3) | External Sign - The corner of<br>Andalusian Way and De Clambe<br>Drive          |    |                                       |
|                    | GC6 | Colour-back plass panel Framing<br>System, aluminium, Powder coat finish,<br>Framing colour to match PCF1, Colour                            | (PF2) | Paint Finish: Colour to match<br>Dulux "Eternity Gold Pearl" or<br>Similar                                                                   |       |                                                                                 |    |                                       |