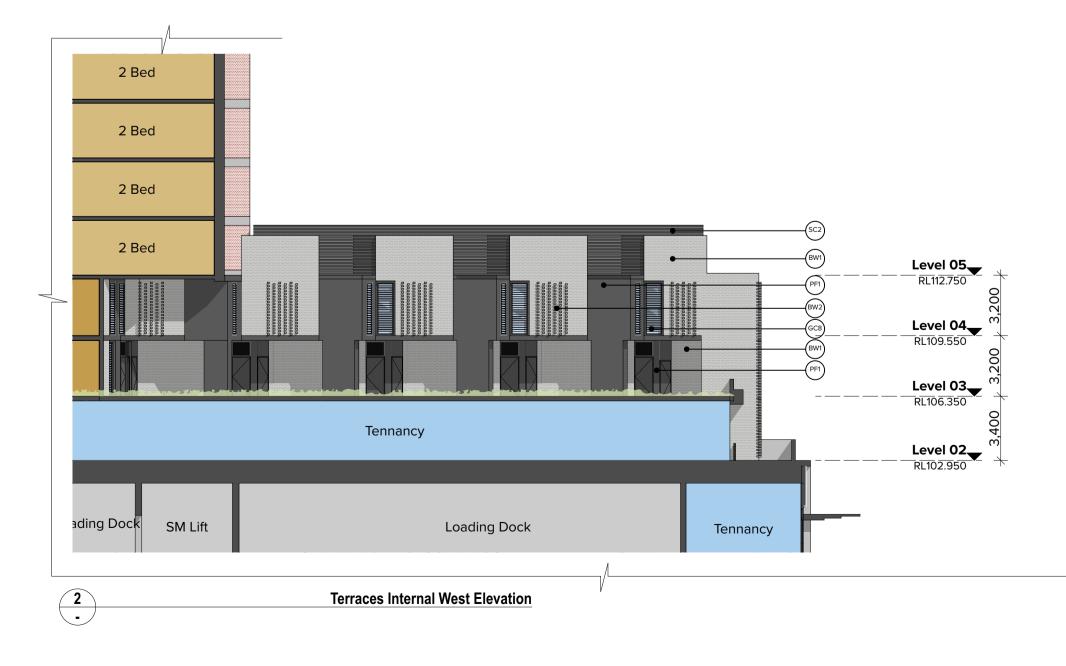

TURNER

DA-210-201

03

**GA ELEVATIONS** West Elevation

Level 7 **ONE** Oxford Street Darlinghurst NSW 2010 AUSTRALIA

NOTES

| etailing,<br>atch BAL2 | GC1 | Glass clear, Framing System,<br>aluminium, Powder coat finish,<br>Framing colour to match PCF1                                               | GC7        | Colour-back glass panel Framing<br>System, aluminium, Powder coat finish,<br>Framing colour to match PCF1, Colour<br>back panel to match PF1 | (PF3)      | Paint finish White Colour to match<br>Dulux "Dulux Natural White" or<br>Similar | Mall/Car park directional :           |
|------------------------|-----|----------------------------------------------------------------------------------------------------------------------------------------------|------------|----------------------------------------------------------------------------------------------------------------------------------------------|------------|---------------------------------------------------------------------------------|---------------------------------------|
| ouver                  | GC2 | Glass clear, Framing System,<br>aluminium, Powder coat finish,<br>Framing colour to match PCF2                                               | GC8        | Glass clear Louvers, Framing<br>System, aluminium, Powder coat<br>finish, Framing colour to match                                            | (SG1)      | External Sign - The corner of Doran Drive and Mandala Parade                    | Car park Entry/Exit Signa(            |
| ouver                  | GC3 | Glass clear, Framing System,<br>aluminium, Powder coat finish,<br>Framing colour to match PCF4                                               | $\bigcirc$ | PCF1<br>Glass clear Curtain Wall System                                                                                                      | $\bigcirc$ | External Sign - The corner of                                                   |                                       |
| len screen,            | GC4 | Colour-back glass panel Framing<br>System, aluminium, Powder coat finish,<br>Framing colour to match PCF2, Colour<br>back panel to match PF1 | (GC9)      |                                                                                                                                              | (SG2)      | Doran Drive and De Clambe Drive (SG7)                                           | External Sign - Online Pic<br>Signage |
| ouver                  | GC5 | Colour-back glass panel Framing<br>System, aluminium, Powder coat finish,<br>Framing colour to match PCF1, Colour<br>back panel to match PF2 | (PF1)      | Paint finish Dark grey Colour to match Dulux "Domino" or Similar                                                                             | (SG3)      | External Sign - The corner of<br>Andalusian Way and De Clambe<br>Drive          |                                       |
|                        | GC6 | Colour-back glass panel Framing<br>System, aluminium, Powder coat finish,<br>Framing colour to match PCF1, Colour                            | (PF2)      | Paint Finish: Colour to match<br>Dulux "Eternity Gold Pearl" or<br>Similar                                                                   |            |                                                                                 |                                       |

TURNER

Level 7 **ONE** Oxford Street Darlinghurst NSW 2010 AUSTRALIA

| ailing,<br>ch BAL2 | GC1 | Glass clear, Framing System,<br>aluminium, Powder coat finish,<br>Framing colour to match PCF1                                               | GC7   | Colour-back glass panel Framing<br>System, aluminium, Powder coat finish,<br>Framing colour to match PCF1, Colour<br>back panel to match PF1 | (PF3) | Paint finish White Colour to match<br>Dulux "Dulux Natural White" or<br>Similar | G5 | Mall/Car park directional :           |
|--------------------|-----|----------------------------------------------------------------------------------------------------------------------------------------------|-------|----------------------------------------------------------------------------------------------------------------------------------------------|-------|---------------------------------------------------------------------------------|----|---------------------------------------|
| iver               | GC2 | Glass clear, Framing System,<br>aluminium, Powder coat finish,<br>Framing colour to match PCF2                                               | GC8   | Glass clear Louvers, Framing<br>System, aluminium, Powder coat<br>finish, Framing colour to match                                            | (SG1) | External Sign - The corner of<br>Doran Drive and Mandala Parade                 | G6 | Car park Entry/Exit Signa             |
| iver               | GC3 | Glass clear, Framing System,<br>aluminium, Powder coat finish,<br>Framing colour to match PCF4                                               | GC9   | PCF1<br>Glass clear Curtain Wall System                                                                                                      | (SG2) | External Sign - The corner of                                                   |    |                                       |
| n screen,          | GC4 | Colour-back glass panel Framing<br>System, aluminium, Powder coat finish,<br>Framing colour to match PCF2, Colour<br>back panel to match PF1 | GC3   |                                                                                                                                              |       | Doran Drive and De Clambe Drive                                                 | G7 | External Sign - Online Pic<br>Signage |
| iver               | GC5 | Colour-back glass panel Framing<br>System, aluminium, Powder coat finish,<br>Framing colour to match PCF1, Colour<br>back panel to match PF2 | (PF1) | Paint finish Dark grey Colour to match Dulux "Domino" or Similar                                                                             | (SG3) | External Sign - The corner of<br>Andalusian Way and De Clambe<br>Drive          |    |                                       |
|                    | GC6 | Colour-back plass panel Framing<br>System, aluminium, Powder coat finish,<br>Framing colour to match PCF1, Colour                            | (PF2) | Paint Finish: Colour to match<br>Dulux "Eternity Gold Pearl" or<br>Similar                                                                   |       |                                                                                 |    |                                       |