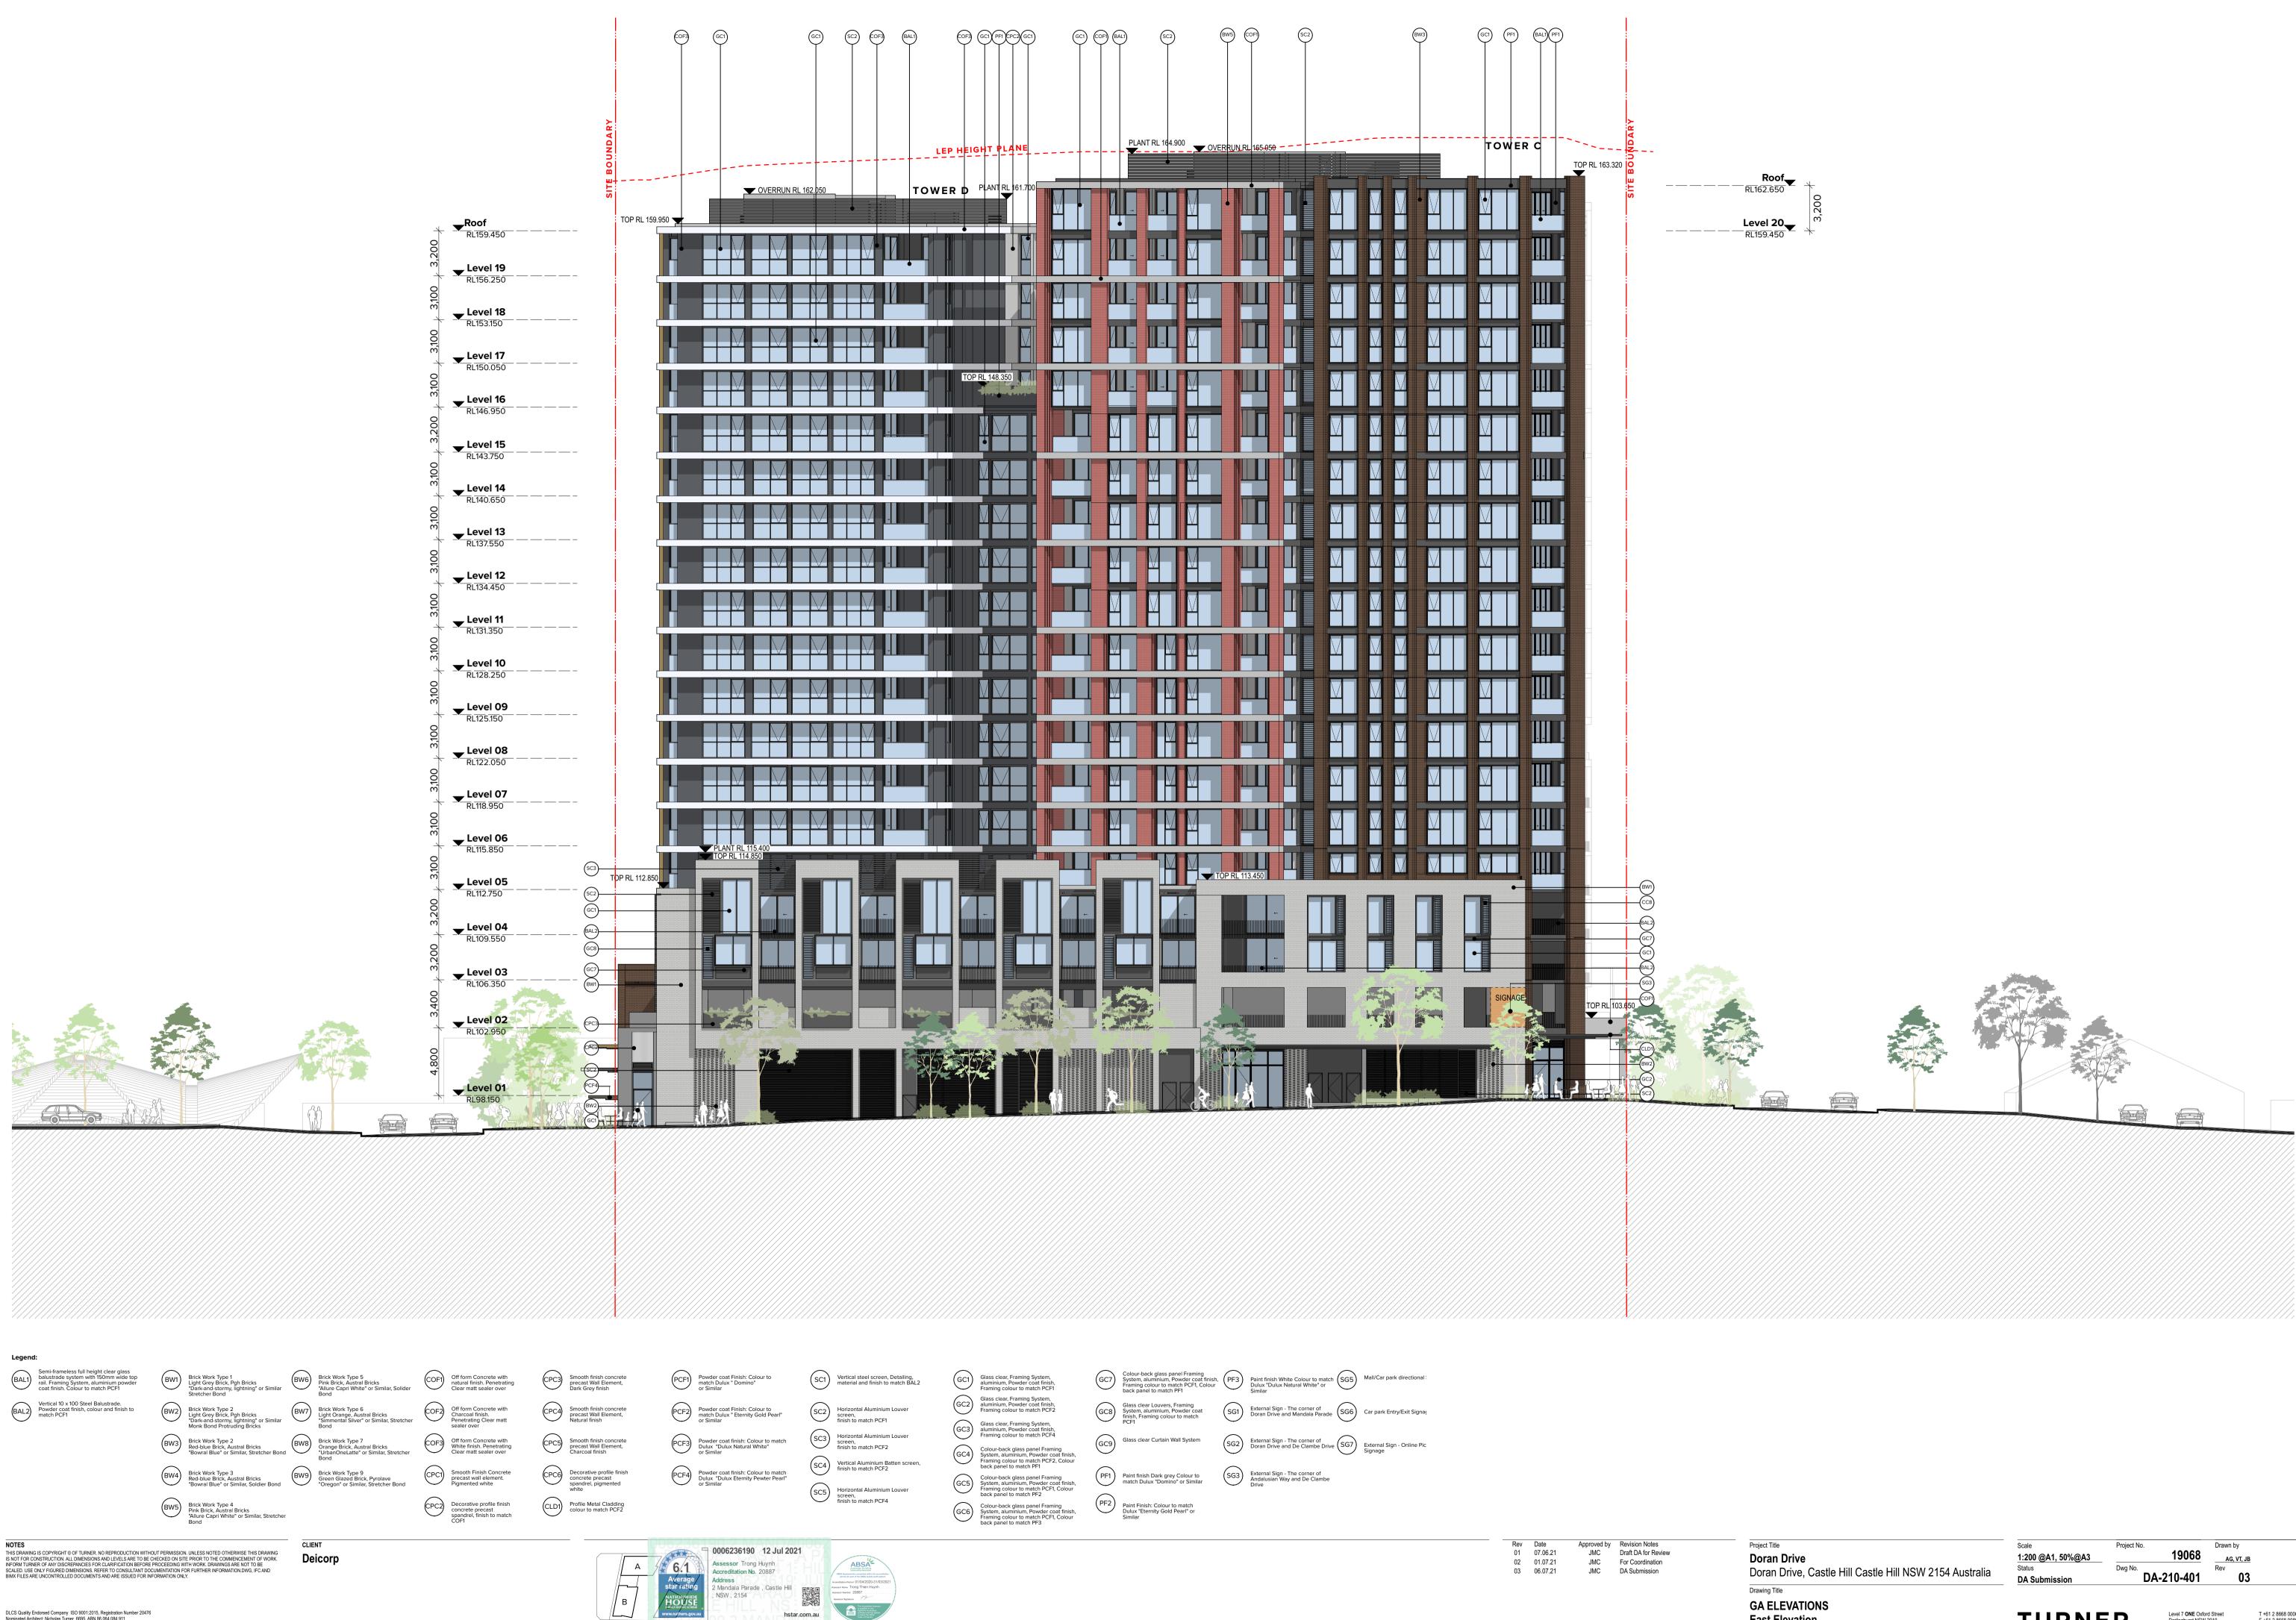

TURNER

DA-210-201

03

**GA ELEVATIONS** West Elevation

Level 7 **ONE** Oxford Street Darlinghurst NSW 2010 AUSTRALIA

NOTES

| etailing,<br>atch BAL2 | GC1 | Glass clear, Framing System,<br>aluminium, Powder coat finish,<br>Framing colour to match PCF1                                               | GC7        | Colour-back glass panel Framing<br>System, aluminium, Powder coat finish,<br>Framing colour to match PCF1, Colour<br>back panel to match PF1 | (PF3)      | Paint finish White Colour to match<br>Dulux "Dulux Natural White" or<br>Similar | Mall/Car park directional :           |
|------------------------|-----|----------------------------------------------------------------------------------------------------------------------------------------------|------------|----------------------------------------------------------------------------------------------------------------------------------------------|------------|---------------------------------------------------------------------------------|---------------------------------------|
| ouver                  | GC2 | Glass clear, Framing System,<br>aluminium, Powder coat finish,<br>Framing colour to match PCF2                                               | GC8        | Glass clear Louvers, Framing<br>System, aluminium, Powder coat<br>finish, Framing colour to match                                            | (SG1)      | External Sign - The corner of Doran Drive and Mandala Parade                    | Car park Entry/Exit Signa(            |
| ouver                  | GC3 | Glass clear, Framing System,<br>aluminium, Powder coat finish,<br>Framing colour to match PCF4                                               | $\bigcirc$ | PCF1<br>Glass clear Curtain Wall System                                                                                                      | $\bigcirc$ | External Sign - The corner of                                                   |                                       |
| len screen,            | GC4 | Colour-back glass panel Framing<br>System, aluminium, Powder coat finish,<br>Framing colour to match PCF2, Colour<br>back panel to match PF1 | (GC9)      |                                                                                                                                              | (SG2)      | Doran Drive and De Clambe Drive (SG7)                                           | External Sign - Online Pic<br>Signage |
| ouver                  | GC5 | Colour-back glass panel Framing<br>System, aluminium, Powder coat finish,<br>Framing colour to match PCF1, Colour<br>back panel to match PF2 | (PF1)      | Paint finish Dark grey Colour to match Dulux "Domino" or Similar                                                                             | (SG3)      | External Sign - The corner of<br>Andalusian Way and De Clambe<br>Drive          |                                       |
|                        | GC6 | Colour-back glass panel Framing<br>System, aluminium, Powder coat finish,<br>Framing colour to match PCF1, Colour                            | (PF2)      | Paint Finish: Colour to match<br>Dulux "Eternity Gold Pearl" or<br>Similar                                                                   |            |                                                                                 |                                       |

TURNER

Level 7 **ONE** Oxford Street Darlinghurst NSW 2010 AUSTRALIA

| ailing,<br>ch BAL2 | GC1 | Glass clear, Framing System,<br>aluminium, Powder coat finish,<br>Framing colour to match PCF1                                               | GC7   | Colour-back glass panel Framing<br>System, aluminium, Powder coat finish,<br>Framing colour to match PCF1, Colour<br>back panel to match PF1 | (PF3) | Paint finish White Colour to match<br>Dulux "Dulux Natural White" or<br>Similar | G5 | Mall/Car park directional :           |
|--------------------|-----|----------------------------------------------------------------------------------------------------------------------------------------------|-------|----------------------------------------------------------------------------------------------------------------------------------------------|-------|---------------------------------------------------------------------------------|----|---------------------------------------|
| iver               | GC2 | Glass clear, Framing System,<br>aluminium, Powder coat finish,<br>Framing colour to match PCF2                                               | GC8   | Glass clear Louvers, Framing<br>System, aluminium, Powder coat<br>finish, Framing colour to match                                            | (SG1) | External Sign - The corner of<br>Doran Drive and Mandala Parade                 | G6 | Car park Entry/Exit Signa             |
| iver               | GC3 | Glass clear, Framing System,<br>aluminium, Powder coat finish,<br>Framing colour to match PCF4                                               | GC9   | PCF1<br>Glass clear Curtain Wall System                                                                                                      | (SG2) | External Sign - The corner of                                                   |    |                                       |
| n screen,          | GC4 | Colour-back glass panel Framing<br>System, aluminium, Powder coat finish,<br>Framing colour to match PCF2, Colour<br>back panel to match PF1 | GC3   |                                                                                                                                              |       | Doran Drive and De Clambe Drive                                                 | G7 | External Sign - Online Pic<br>Signage |
| iver               | GC5 | Colour-back glass panel Framing<br>System, aluminium, Powder coat finish,<br>Framing colour to match PCF1, Colour<br>back panel to match PF2 | (PF1) | Paint finish Dark grey Colour to match Dulux "Domino" or Similar                                                                             | (SG3) | External Sign - The corner of<br>Andalusian Way and De Clambe<br>Drive          |    |                                       |
|                    | GC6 | Colour-back plass panel Framing<br>System, aluminium, Powder coat finish,<br>Framing colour to match PCF1, Colour                            | (PF2) | Paint Finish: Colour to match<br>Dulux "Eternity Gold Pearl" or<br>Similar                                                                   |       |                                                                                 |    |                                       |

East Elevation

TURNER

Level 7 **ONE** Oxford Street Darlinghurst NSW 2010 AUSTRALIA

NOTES

**82**% of streetscape consisting of retail tenancies & active uses

**42%** Glazed at interface with street

35% of facade allows outdoor dinning Area 1