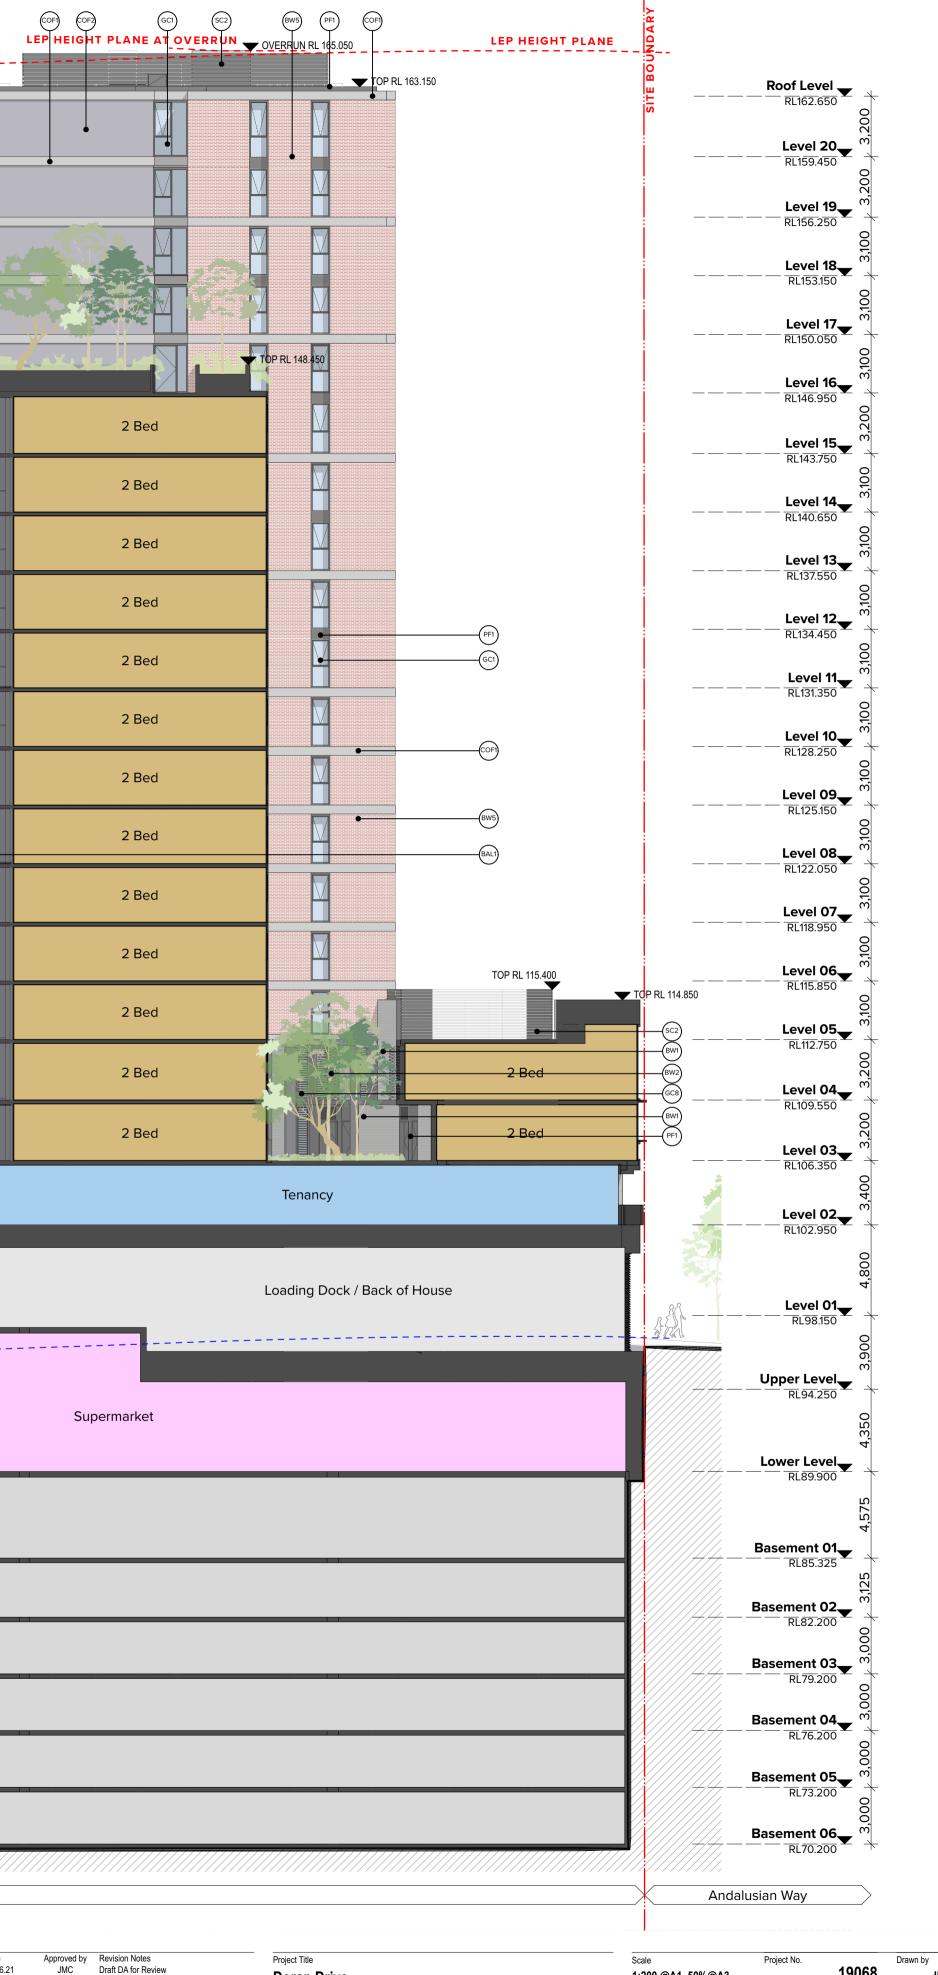

hstar.com.au

| Project little                                          | Scale                |
|---------------------------------------------------------|----------------------|
| Doran Drive                                             | <u>1:200 @</u> A1,   |
| Doran Drive, Castle Hill Castle Hill NSW 2154 Australia | Status<br>DA Submiss |
| Drawing Title                                           |                      |

| Project little                                                                | Scale                       | Proje |
|-------------------------------------------------------------------------------|-----------------------------|-------|
| <b>Doran Drive</b><br>Doran Drive, Castle Hill Castle Hill NSW 2154 Australia | 1:200 @A1, 50%@A3<br>Status | Dwg I |
| Dorari Drive, Castle Fill Castle Fill NSW 2154 Australia                      | DA Submission               |       |
| Drawing Title                                                                 |                             |       |
|                                                                               |                             |       |