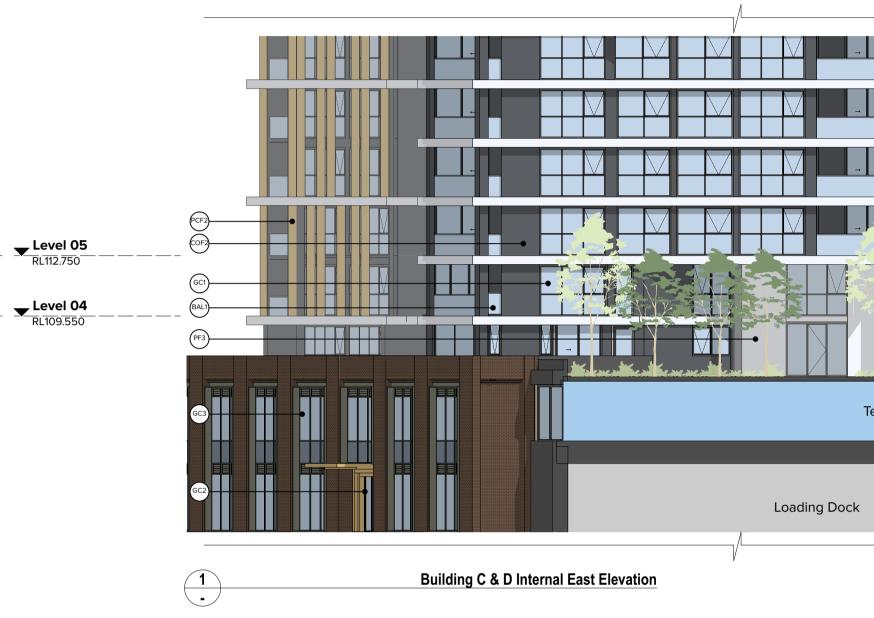

TURNER

DA-210-201

03

**GA ELEVATIONS** West Elevation

Level 7 **ONE** Oxford Street Darlinghurst NSW 2010 AUSTRALIA

NOTES

| etailing,<br>atch BAL2 | GC1 | Glass clear, Framing System,<br>aluminium, Powder coat finish,<br>Framing colour to match PCF1                                               | GC7        | Colour-back glass panel Framing<br>System, aluminium, Powder coat finish,<br>Framing colour to match PCF1, Colour<br>back panel to match PF1 | (PF3)      | Paint finish White Colour to match<br>Dulux "Dulux Natural White" or<br>Similar | Mall/Car park directional :           |
|------------------------|-----|----------------------------------------------------------------------------------------------------------------------------------------------|------------|----------------------------------------------------------------------------------------------------------------------------------------------|------------|---------------------------------------------------------------------------------|---------------------------------------|
| ouver                  | GC2 | Glass clear, Framing System,<br>aluminium, Powder coat finish,<br>Framing colour to match PCF2                                               | GC8        | Glass clear Louvers, Framing<br>System, aluminium, Powder coat<br>finish, Framing colour to match                                            | (SG1)      | External Sign - The corner of Doran Drive and Mandala Parade                    | Car park Entry/Exit Signa(            |
| ouver                  | GC3 | Glass clear, Framing System,<br>aluminium, Powder coat finish,<br>Framing colour to match PCF4                                               | $\bigcirc$ | PCF1<br>Glass clear Curtain Wall System                                                                                                      | $\bigcirc$ | External Sign - The corner of                                                   |                                       |
| len screen,            | GC4 | Colour-back glass panel Framing<br>System, aluminium, Powder coat finish,<br>Framing colour to match PCF2, Colour<br>back panel to match PF1 | (GC9)      |                                                                                                                                              | (SG2)      | Doran Drive and De Clambe Drive (SG7)                                           | External Sign - Online Pic<br>Signage |
| ouver                  | GC5 | Colour-back glass panel Framing<br>System, aluminium, Powder coat finish,<br>Framing colour to match PCF1, Colour<br>back panel to match PF2 | (PF1)      | Paint finish Dark grey Colour to match Dulux "Domino" or Similar                                                                             | (SG3)      | External Sign - The corner of<br>Andalusian Way and De Clambe<br>Drive          |                                       |
|                        | GC6 | Colour-back glass panel Framing<br>System, aluminium, Powder coat finish,<br>Framing colour to match PCF1, Colour                            | (PF2)      | Paint Finish: Colour to match<br>Dulux "Eternity Gold Pearl" or<br>Similar                                                                   |            |                                                                                 |                                       |

TURNER

Level 7 **ONE** Oxford Street Darlinghurst NSW 2010 AUSTRALIA

| ailing,<br>ch BAL2 | GC1 | Glass clear, Framing System,<br>aluminium, Powder coat finish,<br>Framing colour to match PCF1                                               | GC7   | Colour-back glass panel Framing<br>System, aluminium, Powder coat finish,<br>Framing colour to match PCF1, Colour<br>back panel to match PF1 | (PF3) | Paint finish White Colour to match<br>Dulux "Dulux Natural White" or<br>Similar | G5 | Mall/Car park directional :           |
|--------------------|-----|----------------------------------------------------------------------------------------------------------------------------------------------|-------|----------------------------------------------------------------------------------------------------------------------------------------------|-------|---------------------------------------------------------------------------------|----|---------------------------------------|
| iver               | GC2 | Glass clear, Framing System,<br>aluminium, Powder coat finish,<br>Framing colour to match PCF2                                               | GC8   | Glass clear Louvers, Framing<br>System, aluminium, Powder coat<br>finish, Framing colour to match                                            | (SG1) | External Sign - The corner of<br>Doran Drive and Mandala Parade                 | G6 | Car park Entry/Exit Signa             |
| iver               | GC3 | Glass clear, Framing System,<br>aluminium, Powder coat finish,<br>Framing colour to match PCF4                                               | GC9   | PCF1<br>Glass clear Curtain Wall System                                                                                                      | (SG2) | External Sign - The corner of                                                   |    |                                       |
| n screen,          | GC4 | Colour-back glass panel Framing<br>System, aluminium, Powder coat finish,<br>Framing colour to match PCF2, Colour<br>back panel to match PF1 | GC3   |                                                                                                                                              |       | Doran Drive and De Clambe Drive                                                 | G7 | External Sign - Online Pic<br>Signage |
| iver               | GC5 | Colour-back glass panel Framing<br>System, aluminium, Powder coat finish,<br>Framing colour to match PCF1, Colour<br>back panel to match PF2 | (PF1) | Paint finish Dark grey Colour to match Dulux "Domino" or Similar                                                                             | (SG3) | External Sign - The corner of<br>Andalusian Way and De Clambe<br>Drive          |    |                                       |
|                    | GC6 | Colour-back plass panel Framing<br>System, aluminium, Powder coat finish,<br>Framing colour to match PCF1, Colour                            | (PF2) | Paint Finish: Colour to match<br>Dulux "Eternity Gold Pearl" or<br>Similar                                                                   |       |                                                                                 |    |                                       |