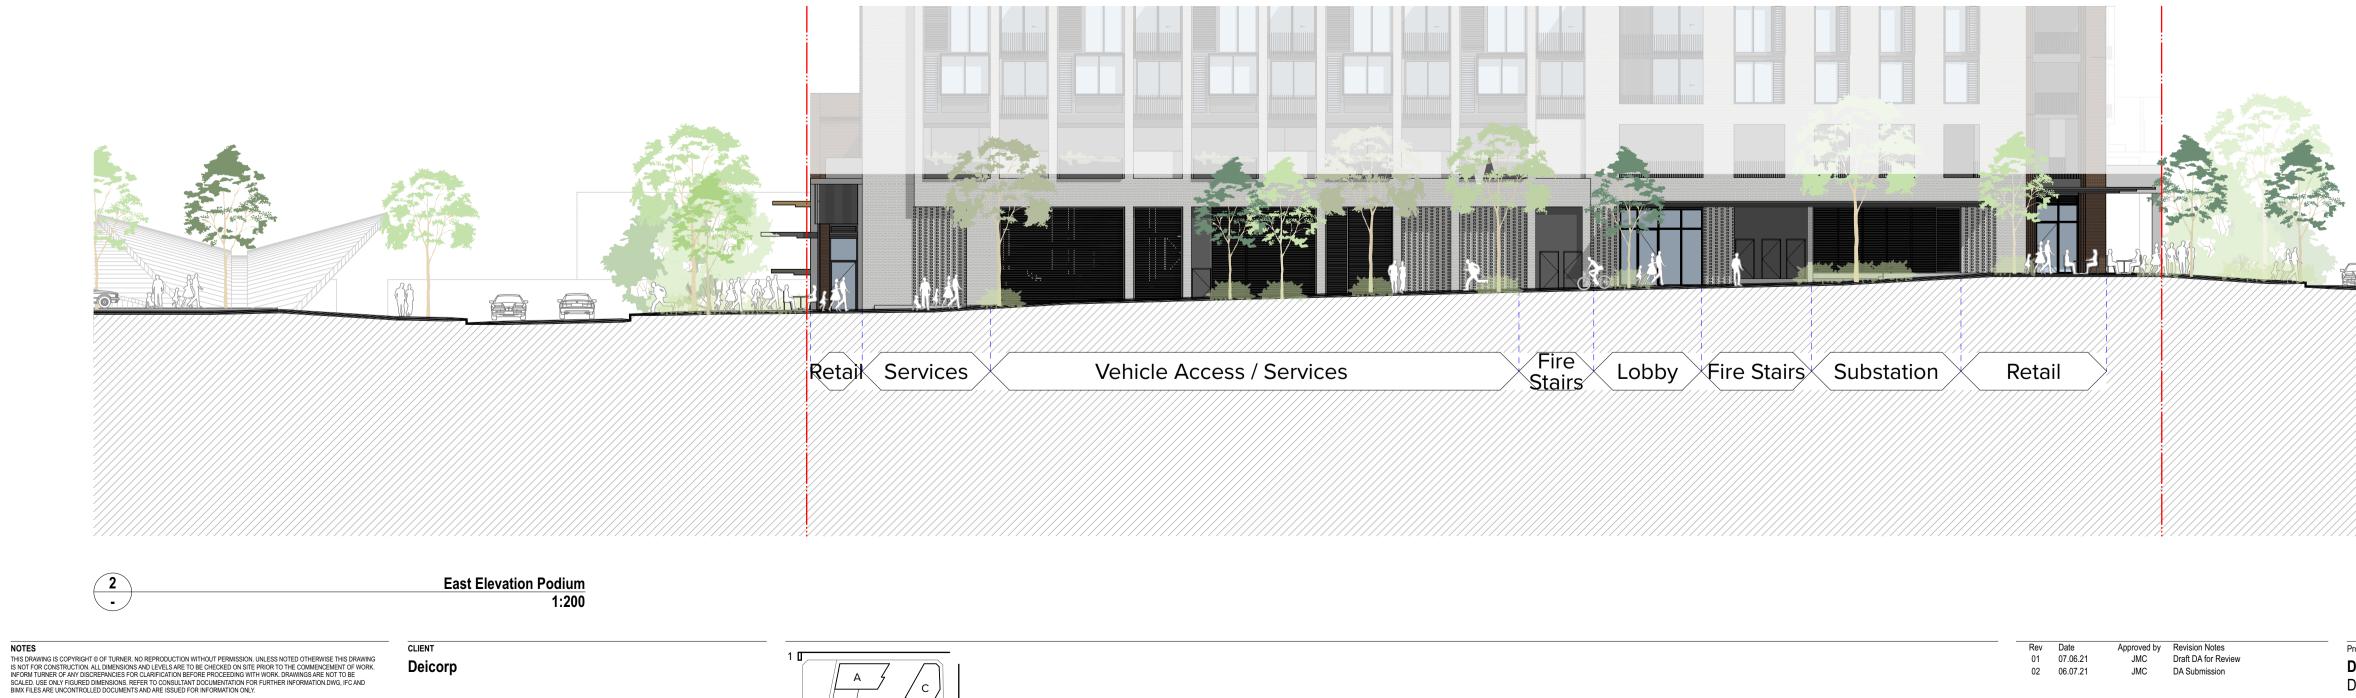

East Elevation

TURNER

Level 7 **ONE** Oxford Street Darlinghurst NSW 2010 AUSTRALIA

NOTES

**82**% of streetscape consisting of retail tenancies & active uses

**42%** Glazed at interface with street

35% of facade allows outdoor dinning Area 1

STREET ACTIVATION ELEVATION Street Level Activation - North & East Elevations

Project No. 1:200 @A1, 50%@A3 Dwg No. DA Submission

19068 DA-260-101

AG Rev 02

Drawn by

T +61 2 8668 0000 F +61 2 8668 0088 turnerstudio.com.au