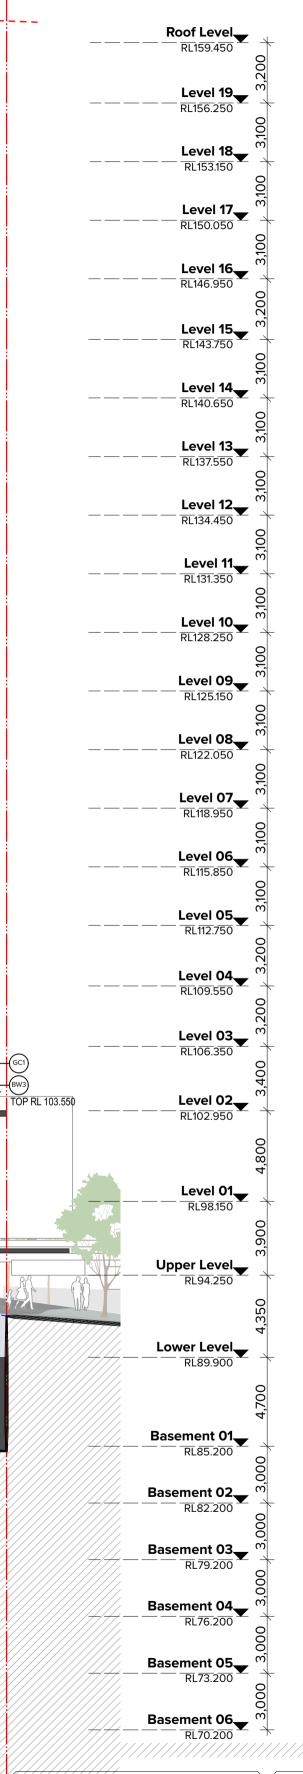

|                |                 |          | ENTIAL Ca<br>asement 6                             |                        |                  |       |     |                |      | 1-              |            |           |                   |
|       |                        |                |                                | P              | Proposed Deve   | elopment |                                                    |                        |                  |       |     |                | Data | proved by _ Dou |            |           |                   |



0006236190 12 Jul 2021

Address 2 Mandala Parade , Castle Hill , NSW , 2154

hstar.com.au

Assessor Trong Huynh Accreditation No. 20887

A PA

Α

в

6.1 Average star rating NATIONWIDE HOUT WIDESE



Mandala Parade

### Doran Drive

Doran Drive, Castle Hill Castle Hill NSW 2154 Australia Drawing Title

1:200 @A1, 50%@A3 Status DA Submission

Scale

Project No. Dwg No. **DA-310-201** 

19068 JB <sup>Rev</sup>

Drawn by

03

North

GA SECTIONS Internal Elevation C&D

## TURNER

Level 7 **ONE** Oxford Street Darlinghurst NSW 2010 AUSTRALIA



THIS DRAWING IS COPYRIGHT © OF TURNER. NO REPRODUCTION WITHOUT PERMISSION. UNLESS NOTED OTHERWISE THIS DRAWING IS NOT FOR CONSTRUCTION. ALL DIMENSIONS AND LEVELS ARE TO BE CHECKED ON SITE PRIOR TO THE COMMENCEMENT OF WORK. INFORM TURNER OF ANY DISCREPANCIES FOR CLARIFICATION BEFORE PROCEEDING WITH WORK. DRAWINGS ARE NOT TO BE SCALED. USE ONLY FIGURED DIMENSIONS. REFER TO CONSULTANT DOCUMENTATION FOR FURTHER INFORMATION DWG, IFC AND BIMX FILES ARE U