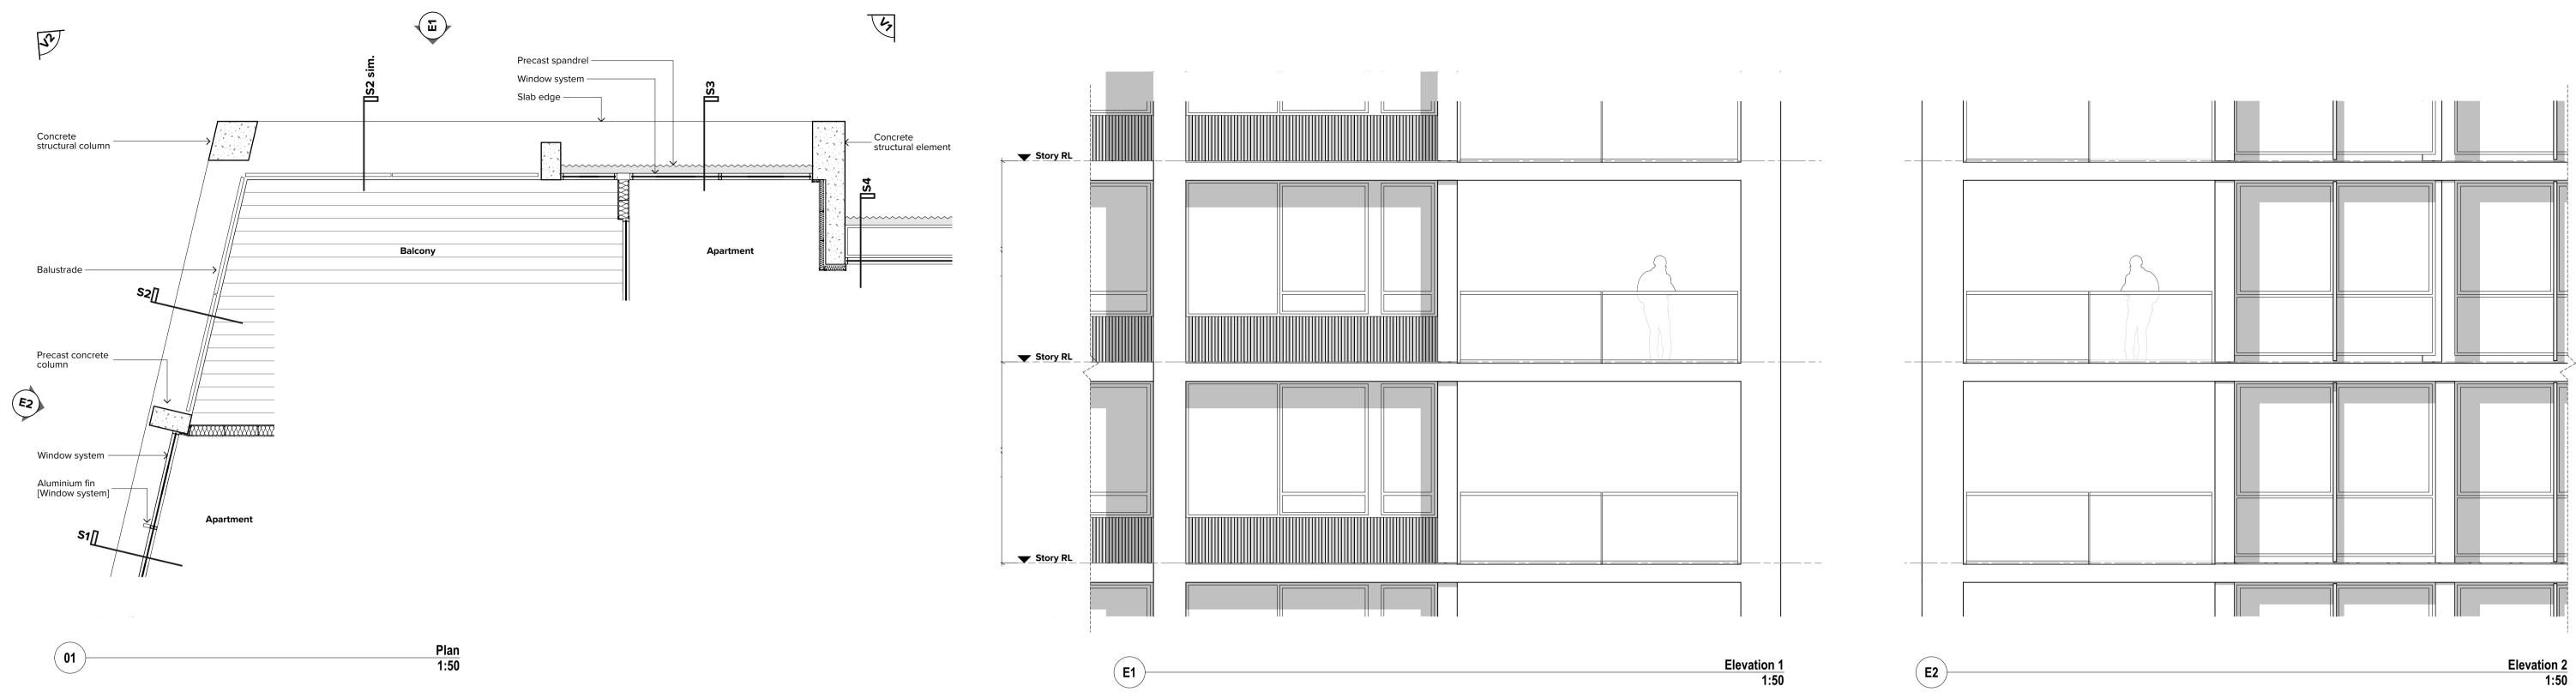

hstar.com.au

| Project little                                          | Scale                |
|---------------------------------------------------------|----------------------|
| Doran Drive                                             | <u>1:200 @</u> A1,   |
| Doran Drive, Castle Hill Castle Hill NSW 2154 Australia | Status<br>DA Submiss |
| Drawing Title                                           |                      |

| Project little                                                                | Scale                       | Proje |
|-------------------------------------------------------------------------------|-----------------------------|-------|
| <b>Doran Drive</b><br>Doran Drive, Castle Hill Castle Hill NSW 2154 Australia | 1:200 @A1, 50%@A3<br>Status | Dwg I |
| Dorari Drive, Castle Fill Castle Fill NSW 2154 Australia                      | DA Submission               |       |
| Drawing Title                                                                 |                             |       |
|                                                                               |                             |       |