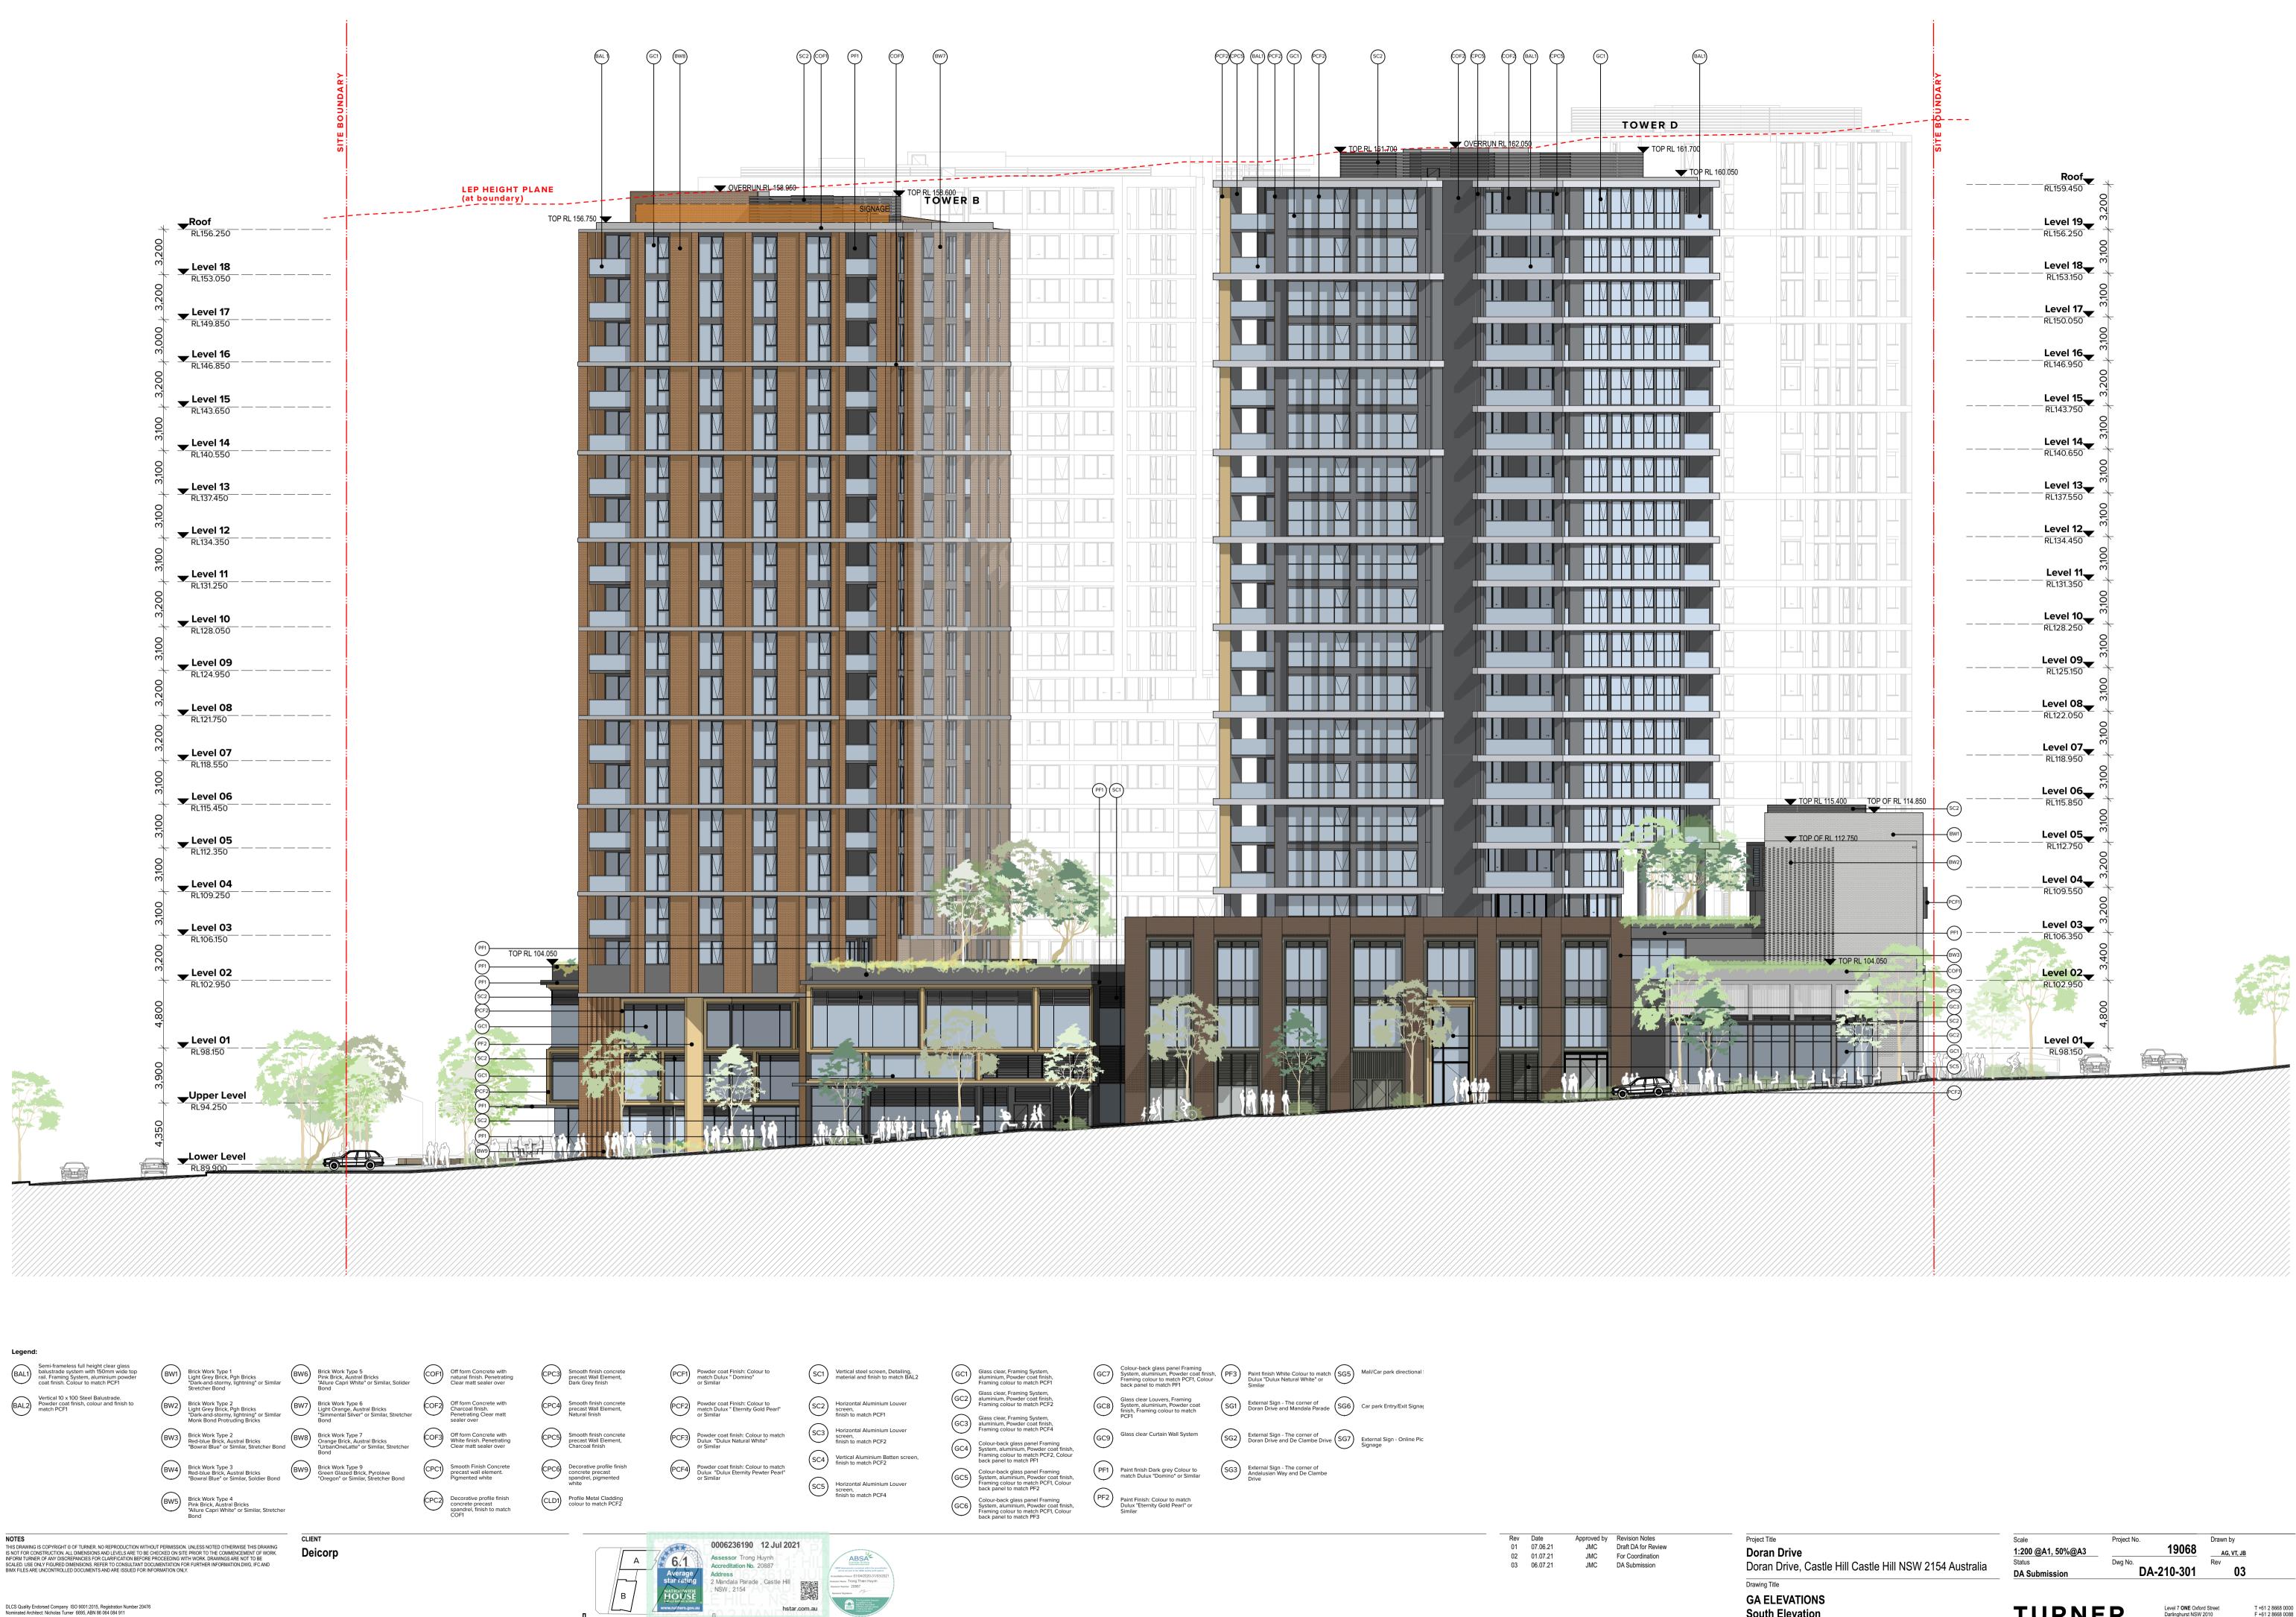

| Project little                                          | Scale             |
|---------------------------------------------------------|-------------------|
| Doran Drive                                             | 1:200 @A1, 50%@A3 |
| Doran Drive, Castle Hill Castle Hill NSW 2154 Australia | Status            |
|                                                         | DA Submission     |
| Drawing Title                                           |                   |
|                                                         |                   |

East Elevation

TURNER

Level 7 **ONE** Oxford Street Darlinghurst NSW 2010 AUSTRALIA

NOTES

**82**% of streetscape consisting of retail tenancies & active uses

**42%** Glazed at interface with street

35% of facade allows outdoor dinning Area 1