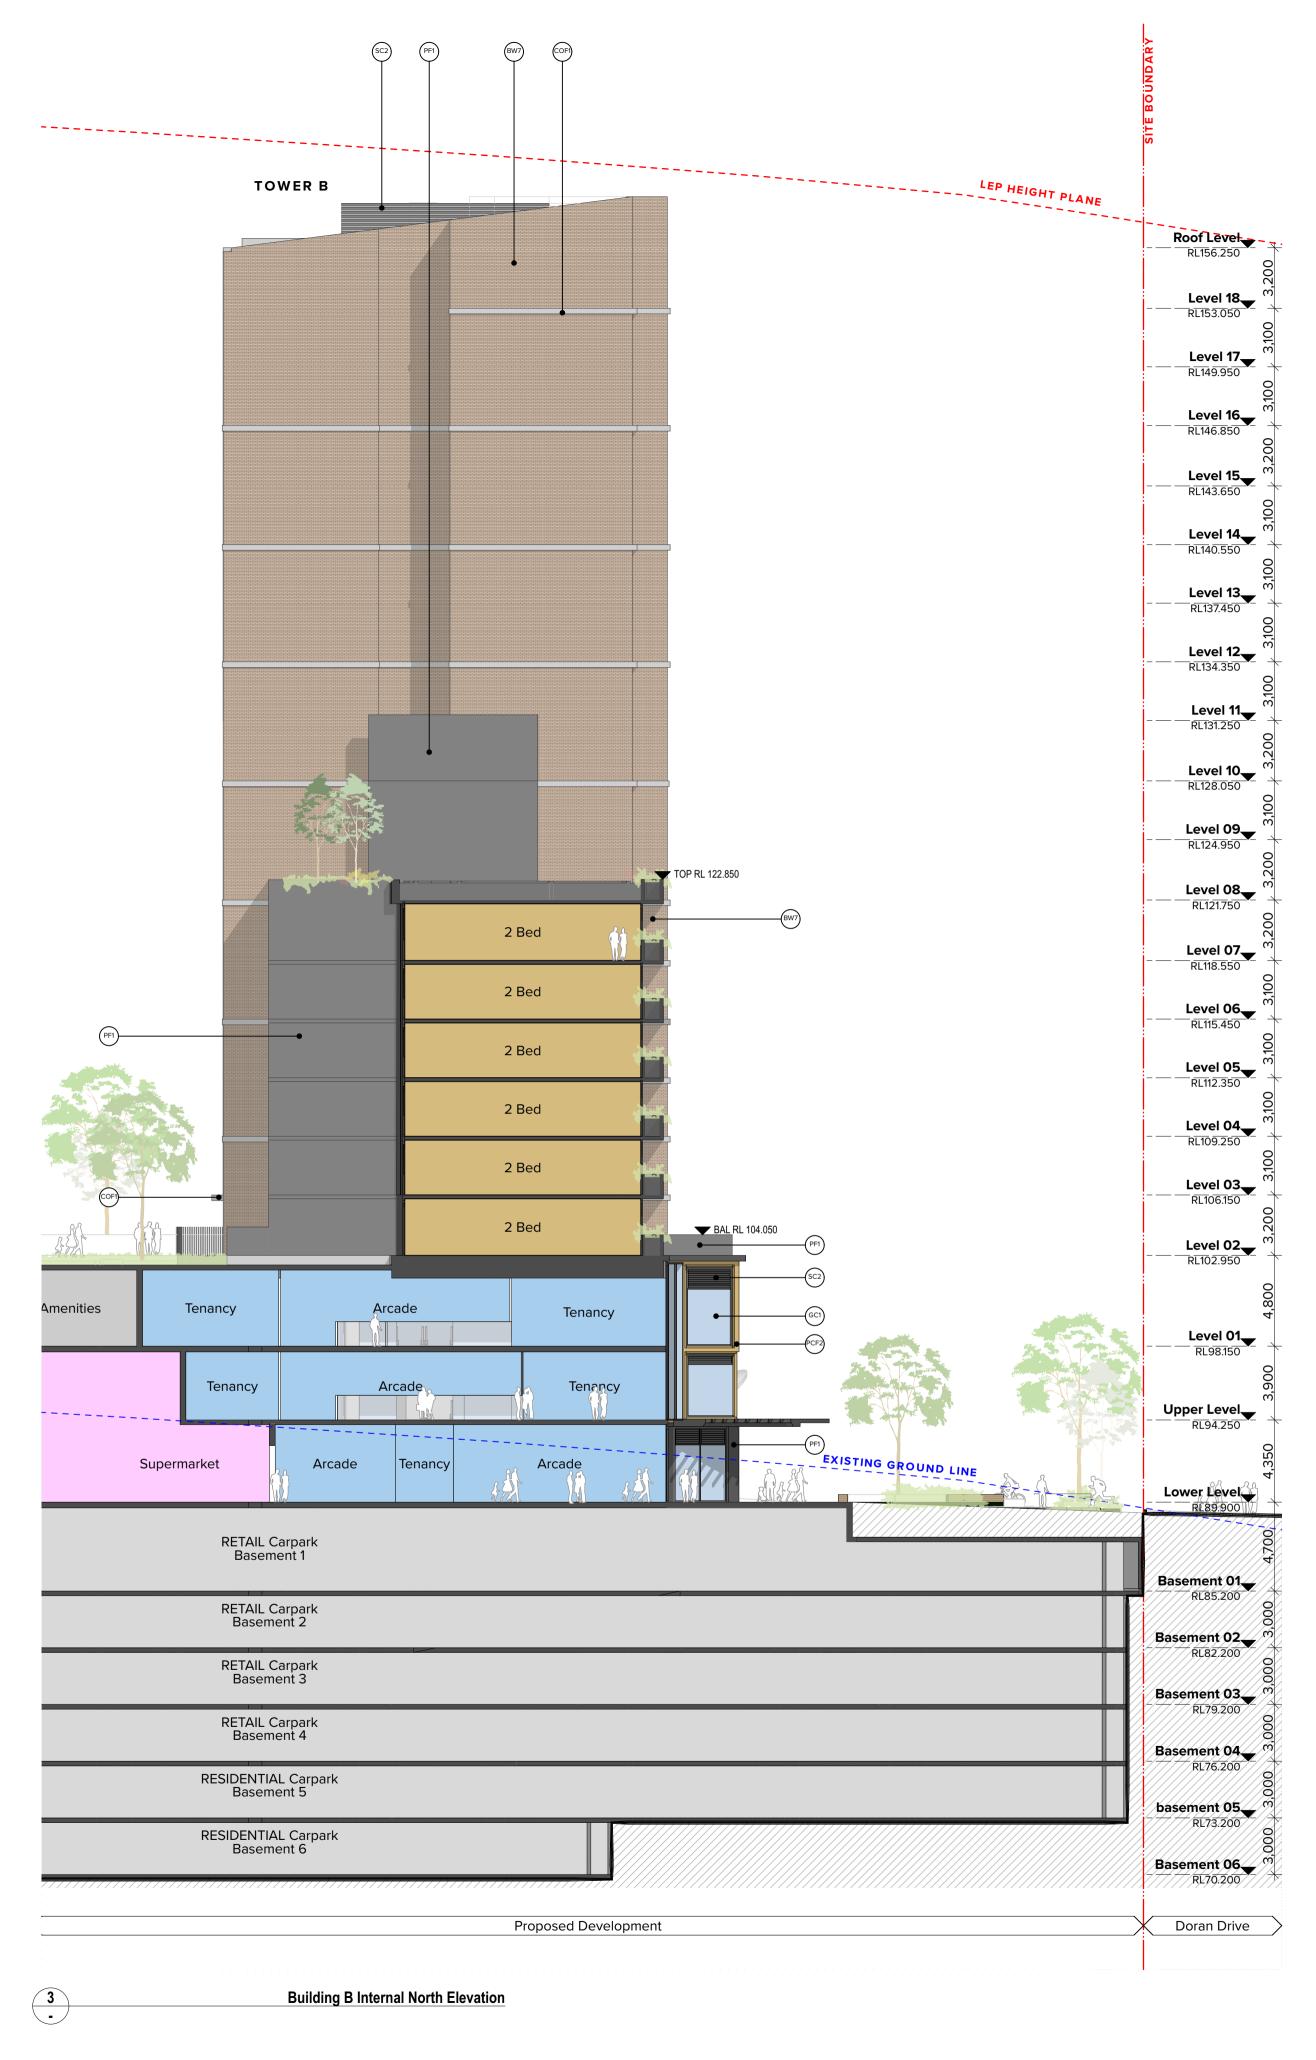

**Residential Lobby Entries** 

2

Commercial/Community Lobby Entry

-Residential Lobby Entries 2 Corner activated with retail 1 Loading Dock Entry

Project Title Doran Drive Doran Drive, Castle Hill Castle Hill NSW 2154 Australia Drawing Title

STREET ACTIVATION ELEVATION Street Level Activation - North & East Elevations

Project No. 1:200 @A1, 50%@A3 Dwg No. DA Submission

19068 DA-260-101

AG Rev 02

Drawn by

T +61 2 8668 0000 F +61 2 8668 0088 turnerstudio.com.au