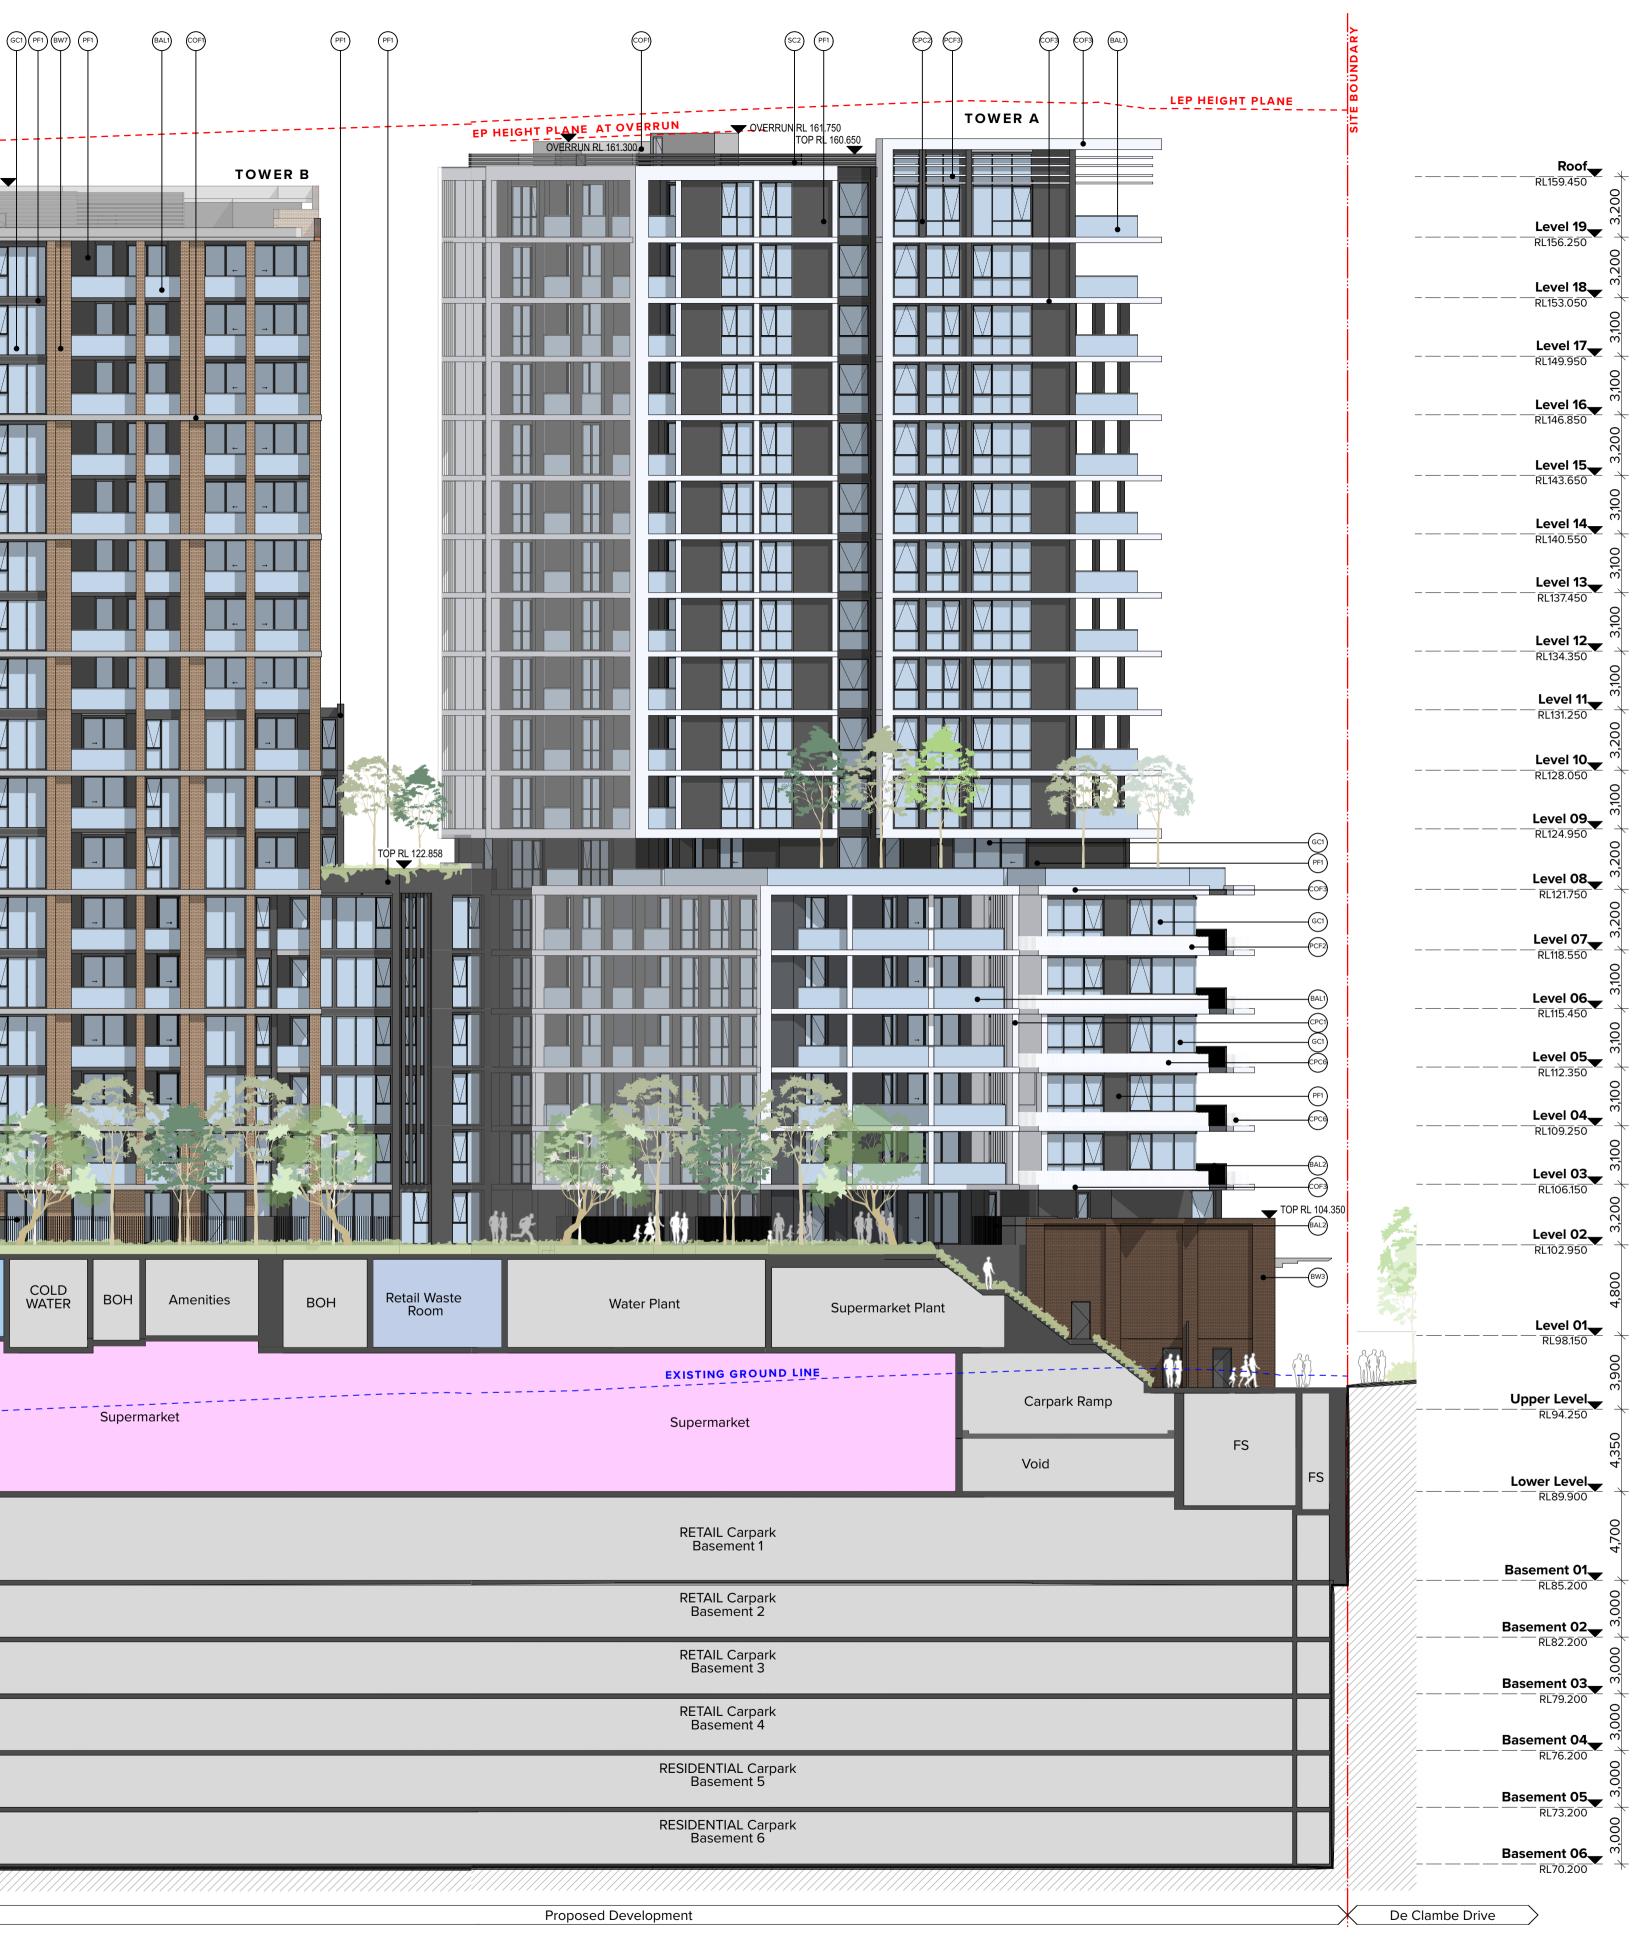

TURNER

DA-210-201

03

**GA ELEVATIONS** West Elevation

Level 7 **ONE** Oxford Street Darlinghurst NSW 2010 AUSTRALIA

NOTES

| etailing,<br>atch BAL2 | GC1 | Glass clear, Framing System,<br>aluminium, Powder coat finish,<br>Framing colour to match PCF1                                               | GC7        | Colour-back glass panel Framing<br>System, aluminium, Powder coat finish,<br>Framing colour to match PCF1, Colour<br>back panel to match PF1 | (PF3)      | Paint finish White Colour to match<br>Dulux "Dulux Natural White" or<br>Similar | Mall/Car park directional :           |
|------------------------|-----|----------------------------------------------------------------------------------------------------------------------------------------------|------------|----------------------------------------------------------------------------------------------------------------------------------------------|------------|---------------------------------------------------------------------------------|---------------------------------------|
| ouver                  | GC2 | Glass clear, Framing System,<br>aluminium, Powder coat finish,<br>Framing colour to match PCF2                                               | GC8        | Glass clear Louvers, Framing<br>System, aluminium, Powder coat<br>finish, Framing colour to match                                            | (SG1)      | External Sign - The corner of Doran Drive and Mandala Parade                    | Car park Entry/Exit Signa(            |
| ouver                  | GC3 | Glass clear, Framing System,<br>aluminium, Powder coat finish,<br>Framing colour to match PCF4                                               | $\bigcirc$ | PCF1<br>Glass clear Curtain Wall System                                                                                                      | $\bigcirc$ | External Sign - The corner of                                                   |                                       |
| len screen,            | GC4 | Colour-back glass panel Framing<br>System, aluminium, Powder coat finish,<br>Framing colour to match PCF2, Colour<br>back panel to match PF1 | (GC9)      |                                                                                                                                              | (SG2)      | Doran Drive and De Clambe Drive (SG7)                                           | External Sign - Online Pic<br>Signage |
| ouver                  | GC5 | Colour-back glass panel Framing<br>System, aluminium, Powder coat finish,<br>Framing colour to match PCF1, Colour<br>back panel to match PF2 | (PF1)      | Paint finish Dark grey Colour to match Dulux "Domino" or Similar                                                                             | (SG3)      | External Sign - The corner of<br>Andalusian Way and De Clambe<br>Drive          |                                       |
|                        | GC6 | Colour-back glass panel Framing<br>System, aluminium, Powder coat finish,<br>Framing colour to match PCF1, Colour                            | (PF2)      | Paint Finish: Colour to match<br>Dulux "Eternity Gold Pearl" or<br>Similar                                                                   |            |                                                                                 |                                       |

TURNER

Level 7 **ONE** Oxford Street Darlinghurst NSW 2010 AUSTRALIA

| ailing,<br>ch BAL2 | GC1 | Glass clear, Framing System,<br>aluminium, Powder coat finish,<br>Framing colour to match PCF1                                               | GC7   | Colour-back glass panel Framing<br>System, aluminium, Powder coat finish,<br>Framing colour to match PCF1, Colour<br>back panel to match PF1 | (PF3) | Paint finish White Colour to match<br>Dulux "Dulux Natural White" or<br>Similar | G5 | Mall/Car park directional :           |
|--------------------|-----|----------------------------------------------------------------------------------------------------------------------------------------------|-------|----------------------------------------------------------------------------------------------------------------------------------------------|-------|---------------------------------------------------------------------------------|----|---------------------------------------|
| iver               | GC2 | Glass clear, Framing System,<br>aluminium, Powder coat finish,<br>Framing colour to match PCF2                                               | GC8   | Glass clear Louvers, Framing<br>System, aluminium, Powder coat<br>finish, Framing colour to match                                            | (SG1) | External Sign - The corner of<br>Doran Drive and Mandala Parade                 | G6 | Car park Entry/Exit Signa             |
| iver               | GC3 | Glass clear, Framing System,<br>aluminium, Powder coat finish,<br>Framing colour to match PCF4                                               | GC9   | PCF1<br>Glass clear Curtain Wall System                                                                                                      | (SG2) | External Sign - The corner of                                                   |    |                                       |
| n screen,          | GC4 | Colour-back glass panel Framing<br>System, aluminium, Powder coat finish,<br>Framing colour to match PCF2, Colour<br>back panel to match PF1 | GC3   |                                                                                                                                              |       | Doran Drive and De Clambe Drive                                                 | G7 | External Sign - Online Pic<br>Signage |
| iver               | GC5 | Colour-back glass panel Framing<br>System, aluminium, Powder coat finish,<br>Framing colour to match PCF1, Colour<br>back panel to match PF2 | (PF1) | Paint finish Dark grey Colour to match Dulux "Domino" or Similar                                                                             | (SG3) | External Sign - The corner of<br>Andalusian Way and De Clambe<br>Drive          |    |                                       |
|                    | GC6 | Colour-back plass panel Framing<br>System, aluminium, Powder coat finish,<br>Framing colour to match PCF1, Colour                            | (PF2) | Paint Finish: Colour to match<br>Dulux "Eternity Gold Pearl" or<br>Similar                                                                   |       |                                                                                 |    |                                       |

East Elevation

TURNER

Level 7 **ONE** Oxford Street Darlinghurst NSW 2010 AUSTRALIA

NOTES

**82**% of streetscape consisting of retail tenancies & active uses

**42%** Glazed at interface with street

35% of facade allows outdoor dinning Area 1

Scale

Status

Level 7 **ONE** Oxford Street Darlinghurst NSW 2010 AUSTRALIA

1

South Elevation Podium 1:200

THIS DRAWING IS COPYRIGHT © OF TURNER. NO REPRODUCTION WITHOUT PERMISSION. UNLESS NOTED OTHERWISE THIS DRAWING IS NOT FOR CONSTRUCTION. ALL DIMENSIONS AND LEVELS ARE TO BE CHECKED ON SITE PRIOR TO THE COMMENCEMENT OF WORK. INFORM TURNER OF ANY DISCREPANCIES FOR CLARIFICATION BEFORE PROCEEDING WITH WORK DRAWINGS ARE NOT TO BE SCALED. USE ONLY FIGURED DIMENSIONS, REFER TO CONSULTANT DOCUMENTATION FOR FURTHER INFORMATION.DWG, IFC AND BIMX FILES ARE UNCONTROLLED DOCUMENTS AND ARE ISSUED FOR INFORMATION ONLY.