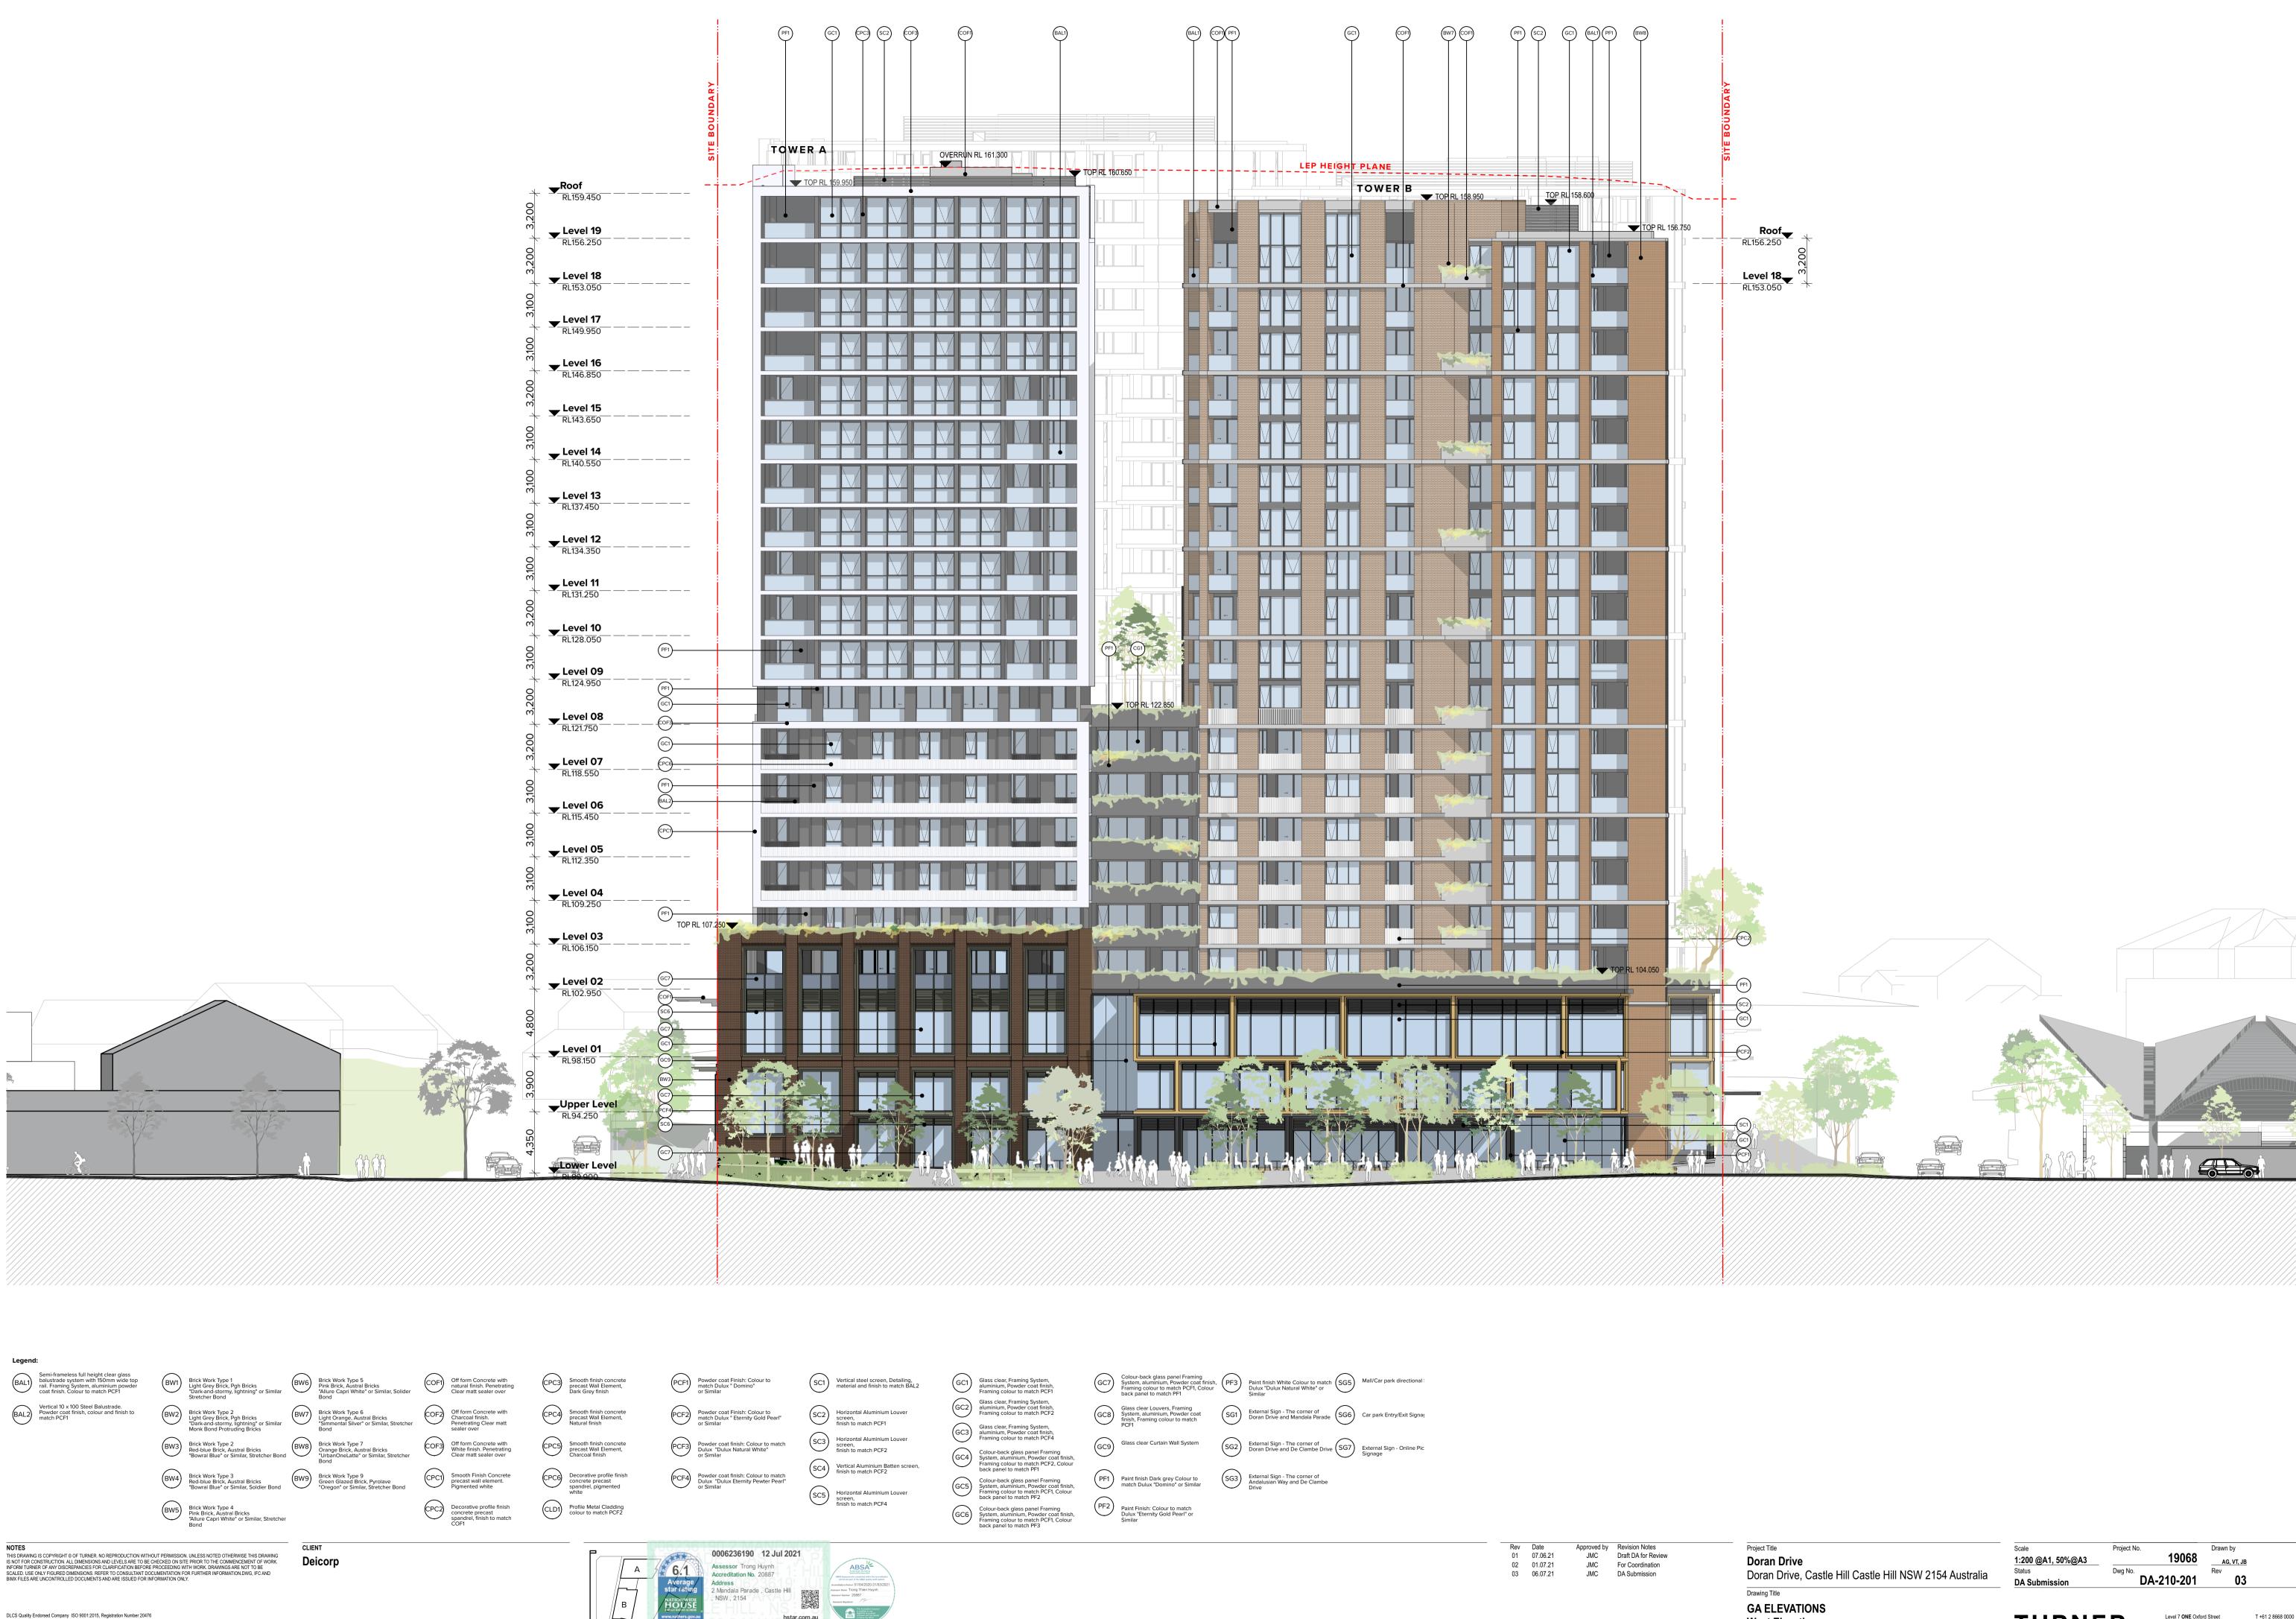

hstar.com.au

| Project little                                          | Scale                |
|---------------------------------------------------------|----------------------|
| Doran Drive                                             | <u>1:200 @</u> A1,   |
| Doran Drive, Castle Hill Castle Hill NSW 2154 Australia | Status<br>DA Submiss |
| Drawing Title                                           |                      |

TURNER

DA-210-201

03

**GA ELEVATIONS** West Elevation

Level 7 **ONE** Oxford Street Darlinghurst NSW 2010 AUSTRALIA

NOTES

| etailing,<br>atch BAL2 | GC1 | Glass clear, Framing System,<br>aluminium, Powder coat finish,<br>Framing colour to match PCF1                                               | GC7        | Colour-back glass panel Framing<br>System, aluminium, Powder coat finish,<br>Framing colour to match PCF1, Colour<br>back panel to match PF1 | (PF3)      | Paint finish White Colour to match<br>Dulux "Dulux Natural White" or<br>Similar | Mall/Car park directional :           |
|------------------------|-----|----------------------------------------------------------------------------------------------------------------------------------------------|------------|----------------------------------------------------------------------------------------------------------------------------------------------|------------|---------------------------------------------------------------------------------|---------------------------------------|
| ouver                  | GC2 | Glass clear, Framing System,<br>aluminium, Powder coat finish,<br>Framing colour to match PCF2                                               | GC8        | Glass clear Louvers, Framing<br>System, aluminium, Powder coat<br>finish, Framing colour to match                                            | (SG1)      | External Sign - The corner of Doran Drive and Mandala Parade                    | Car park Entry/Exit Signa(            |
| ouver                  | GC3 | Glass clear, Framing System,<br>aluminium, Powder coat finish,<br>Framing colour to match PCF4                                               | $\bigcirc$ | PCF1<br>Glass clear Curtain Wall System                                                                                                      | $\bigcirc$ | External Sign - The corner of                                                   |                                       |
| len screen,            | GC4 | Colour-back glass panel Framing<br>System, aluminium, Powder coat finish,<br>Framing colour to match PCF2, Colour<br>back panel to match PF1 | (GC9)      |                                                                                                                                              | (SG2)      | Doran Drive and De Clambe Drive (SG7)                                           | External Sign - Online Pic<br>Signage |
| ouver                  | GC5 | Colour-back glass panel Framing<br>System, aluminium, Powder coat finish,<br>Framing colour to match PCF1, Colour<br>back panel to match PF2 | (PF1)      | Paint finish Dark grey Colour to match Dulux "Domino" or Similar                                                                             | (SG3)      | External Sign - The corner of<br>Andalusian Way and De Clambe<br>Drive          |                                       |
|                        | GC6 | Colour-back glass panel Framing<br>System, aluminium, Powder coat finish,<br>Framing colour to match PCF1, Colour                            | (PF2)      | Paint Finish: Colour to match<br>Dulux "Eternity Gold Pearl" or<br>Similar                                                                   |            |                                                                                 |                                       |

| Project little                                                                | Scale                       | Proje |
|-------------------------------------------------------------------------------|-----------------------------|-------|
| <b>Doran Drive</b><br>Doran Drive, Castle Hill Castle Hill NSW 2154 Australia | 1:200 @A1, 50%@A3<br>Status | Dwg I |
| Dorari Drive, Castle Fill Castle Fill NSW 2154 Australia                      | DA Submission               |       |
| Drawing Title                                                                 |                             |       |
|                                                                               |                             |       |

TURNER

Level 7 **ONE** Oxford Street Darlinghurst NSW 2010 AUSTRALIA

| ailing,<br>ch BAL2 | GC1 | Glass clear, Framing System,<br>aluminium, Powder coat finish,<br>Framing colour to match PCF1                                               | GC7   | Colour-back glass panel Framing<br>System, aluminium, Powder coat finish,<br>Framing colour to match PCF1, Colour<br>back panel to match PF1 | (PF3) | Paint finish White Colour to match<br>Dulux "Dulux Natural White" or<br>Similar | G5 | Mall/Car park directional :           |
|--------------------|-----|----------------------------------------------------------------------------------------------------------------------------------------------|-------|----------------------------------------------------------------------------------------------------------------------------------------------|-------|---------------------------------------------------------------------------------|----|---------------------------------------|
| iver               | GC2 | Glass clear, Framing System,<br>aluminium, Powder coat finish,<br>Framing colour to match PCF2                                               | GC8   | Glass clear Louvers, Framing<br>System, aluminium, Powder coat<br>finish, Framing colour to match                                            | (SG1) | External Sign - The corner of<br>Doran Drive and Mandala Parade                 | G6 | Car park Entry/Exit Signa             |
| iver               | GC3 | Glass clear, Framing System,<br>aluminium, Powder coat finish,<br>Framing colour to match PCF4                                               | GC9   | PCF1<br>Glass clear Curtain Wall System                                                                                                      | (SG2) | External Sign - The corner of                                                   |    |                                       |
| n screen,          | GC4 | Colour-back glass panel Framing<br>System, aluminium, Powder coat finish,<br>Framing colour to match PCF2, Colour<br>back panel to match PF1 | GC3   |                                                                                                                                              |       | Doran Drive and De Clambe Drive                                                 | G7 | External Sign - Online Pic<br>Signage |
| iver               | GC5 | Colour-back glass panel Framing<br>System, aluminium, Powder coat finish,<br>Framing colour to match PCF1, Colour<br>back panel to match PF2 | (PF1) | Paint finish Dark grey Colour to match Dulux "Domino" or Similar                                                                             | (SG3) | External Sign - The corner of<br>Andalusian Way and De Clambe<br>Drive          |    |                                       |
|                    | GC6 | Colour-back plass panel Framing<br>System, aluminium, Powder coat finish,<br>Framing colour to match PCF1, Colour                            | (PF2) | Paint Finish: Colour to match<br>Dulux "Eternity Gold Pearl" or<br>Similar                                                                   |       |                                                                                 |    |                                       |