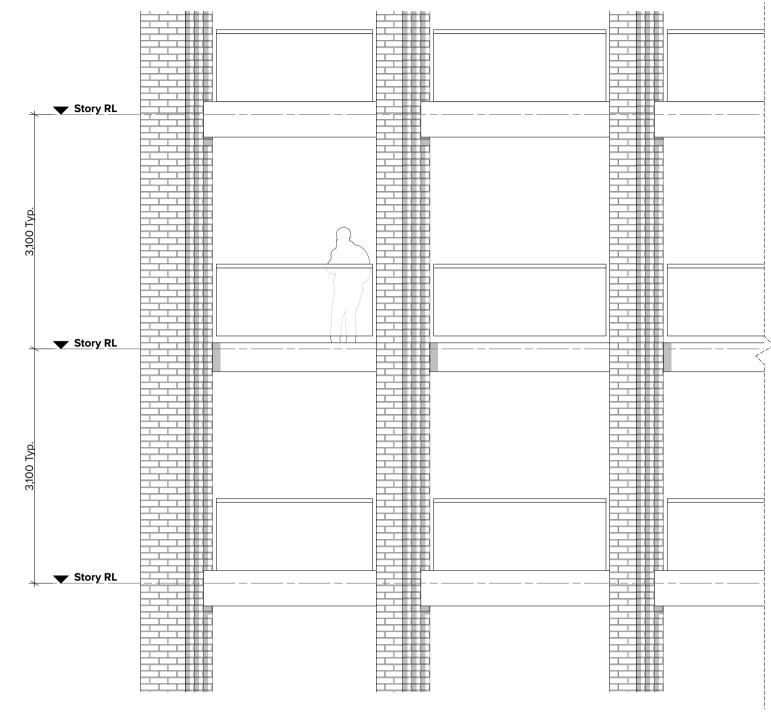

| Project little                                          | Scale             |
|---------------------------------------------------------|-------------------|
| Doran Drive                                             | 1:200 @A1, 50%@A3 |
| Doran Drive, Castle Hill Castle Hill NSW 2154 Australia | Status            |
|                                                         | DA Submission     |
| Drawing Title                                           |                   |
|                                                         |                   |